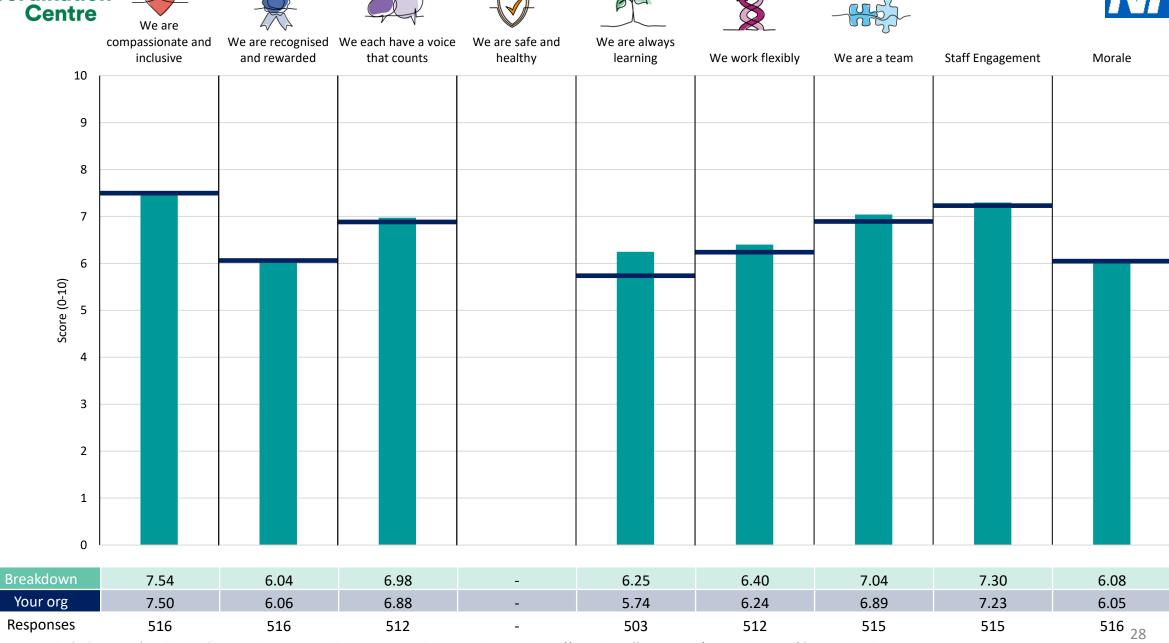

#### **Key features**

Breakdown type and **breakdown name** are specified in the header.

Breakdown results are presented in the context of the (unweighted) organisation average ('Your org'), so it is easy to tell if a breakdown area is performing better or worse than the organisation average. For all People Promise element and theme results, a higher score is a better result than a lower score

The number of responses feeding into each measures and sub-scores for the given breakdown is specified below the table containing the breakdown and trust scores.

! Note: when there are less than 10 responses in a group, results are suppressed to protect staff confidentiality, for some organisations this could mean that all breakdown results are suppressed.