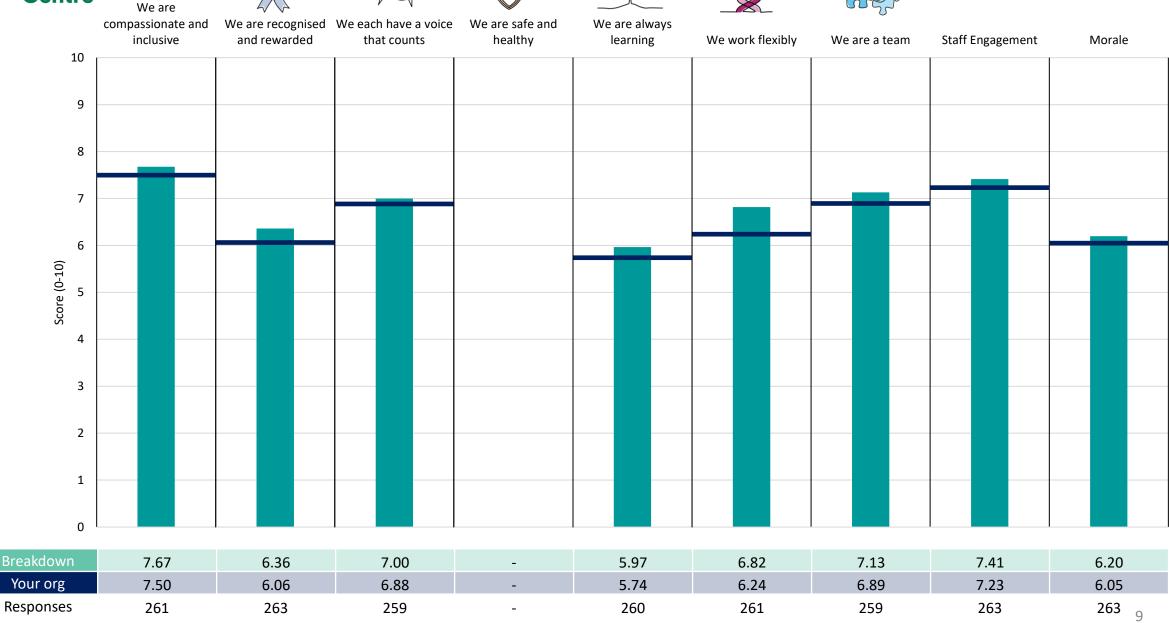

akdown area is performing better or worse than the organisation average. For all People Promise element and theme results, a higher score is a better result than a lower score

The number of responses feeding into each measures and sub-scores for the given breakdown is specified below the table containing the breakdown and trust scores.



! Note: when there are less than 10 responses in a group, results are suppressed to protect staff confidentiality, for some organisations this could mean that all breakdown results are suppressed.

4





### **Breakdowns 1**

The Royal Marsden NHS Foundation Trust 2023 NHS Staff Survey

#### **Cancer Services Division**





































#### Chief Operating Officer - Mgt





















#### Clinical Research





















#### **Clinical Services Division**

















#### **Digital Services**

















#### **Estates Directorate**















#### **Facilities Directorate**















#### Finance Directorate













### Marketing and Communications Division



















#### Performance and Information





















#### Private Care Division





















#### **RM Partners**





















#### Workforce Division

























### **Breakdowns 2**

The Royal Marsden NHS Foundation Trust 2023 NHS Staff Survey

#### Add Prof Scientific and Technic





















#### **Additional Clinical Services**





















#### Administrative and Clerical





















#### Allied Health Professionals