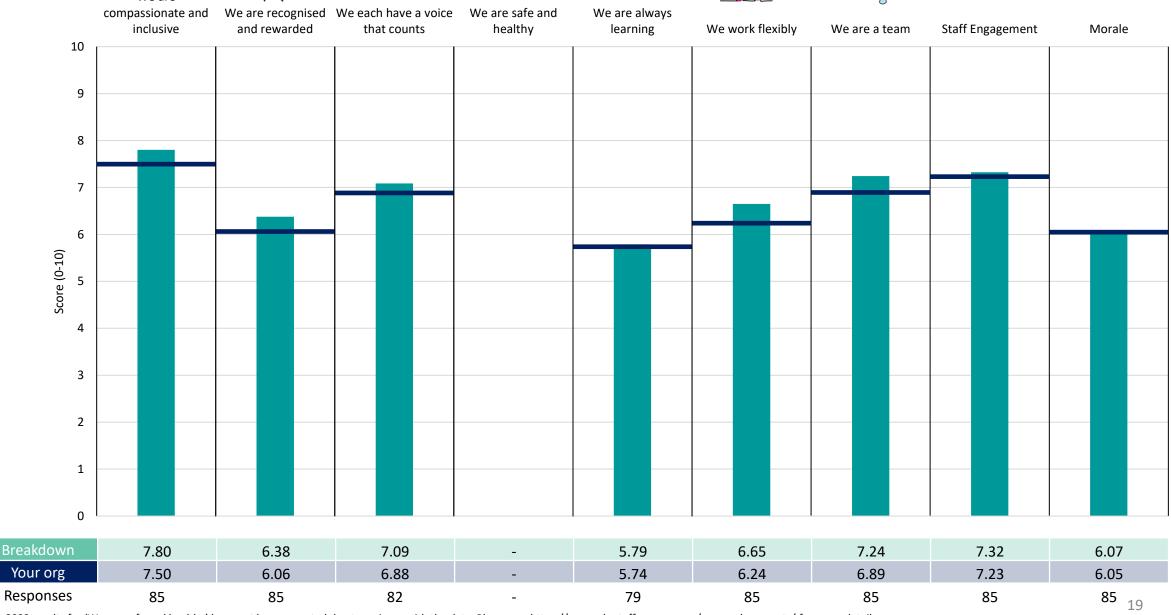

ions this could mean that all breakdown results are suppressed.

4





### **Breakdowns 1**

The Royal Marsden NHS Foundation Trust 2023 NHS Staff Survey

#### **Cancer Services Division**





































#### Chief Operating Officer - Mgt





















#### Clinical Research





















#### **Clinical Services Division**

















#### **Digital Services**

















#### **Estates Directorate**















#### **Facilities Directorate**















#### Finance Directorate













### Marketing and Communications Division



















#### Performance and Information





















#### Private Care Division





















#### **RM Partners**





















#### Workforce Division

























### **Breakdowns 2**

The Royal Marsden NHS Foundation Trust 2023 NHS Staff Survey

#### Add Prof Scientific and Technic





















#### **Additional Clinical Services**





















#### Administrative and Clerical





















#### Allied Health Professionals

































#### **Healthcare Scientists**















#### Medical and Dental