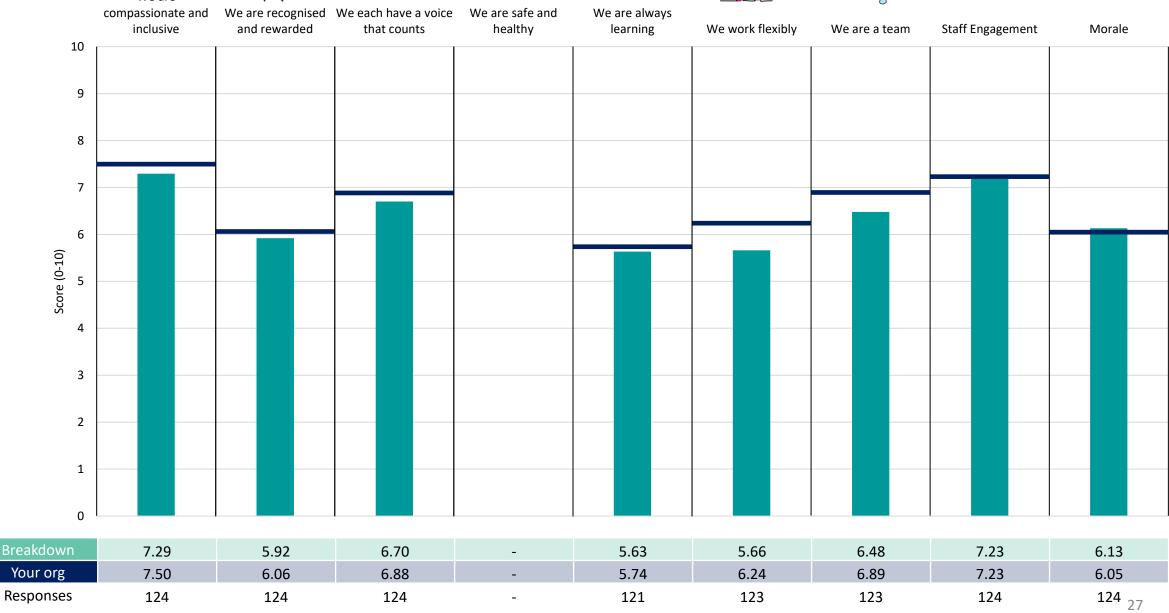

#### **Key features**

Breakdown type and **breakdown name** are specified in the header.

Breakdown results are presented in the context of the (unweighted) organisation average ('Your org'), so it is easy to tell if a breakdown area is performing better or worse than the organisation average. For all People Promise element and theme results, a higher score is a better result than a lower score

The number of responses feeding into each measures and sub-scores for the given breakdown is specified below the table containing the breakdown and trust scores.

! Note: when there are less than 10 responses in a group, results are suppressed to protect staff confidentiality, for some organisations this could mean that all breakdown results are suppressed.