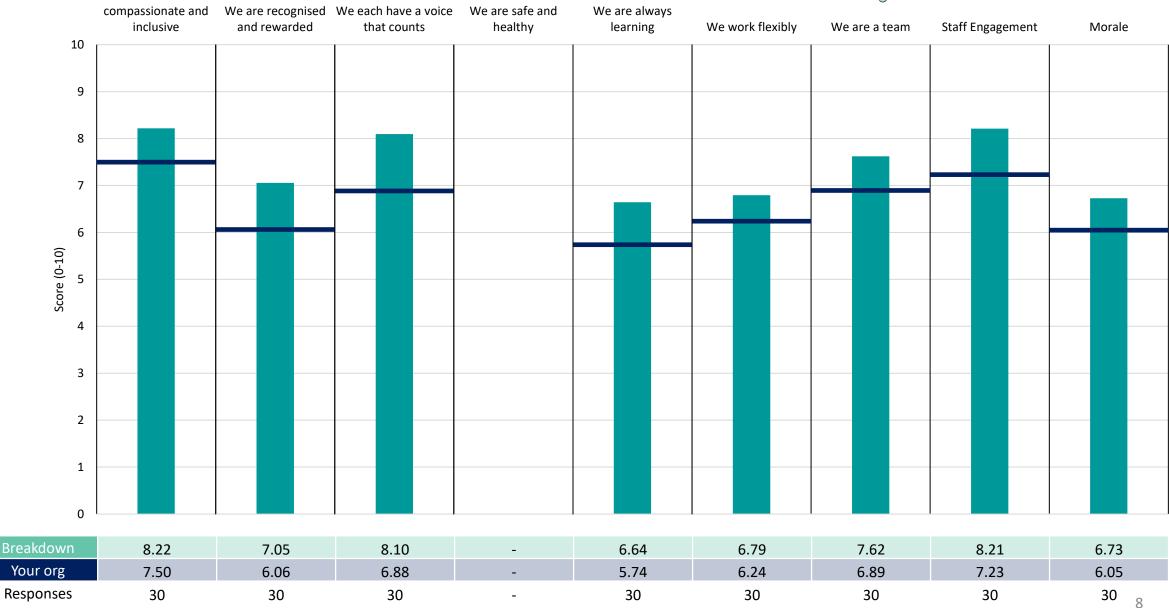

#### **Key features**

Breakdown type and **breakdown name** are specified in the header.

Breakdown results are presented in the context of the (unweighted) organisation average ('Your org'), so it is easy to tell if a breakdown area is performing better or worse than the organisation average. For all People Promise element and theme results, a higher score is a better result than a lower score

The number of responses feeding into each measures and sub-scores for the given breakdown is specified below the table containing the breakdown and trust scores.

! Note: when there are less than 10 responses in a group, results are suppressed to protect staff confidentiality, for some organisations this could mean that all breakdown results are suppressed.

#### Clinical Research