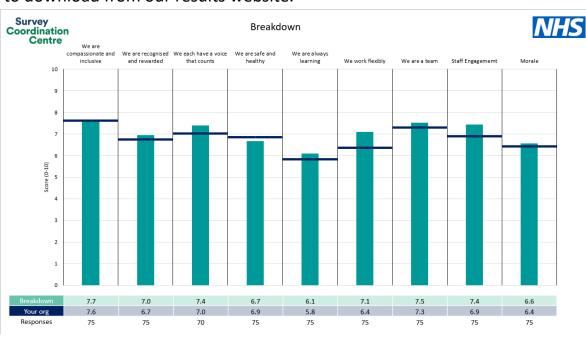

#### **Key features**

Breakdown type and **breakdown name** are specified in the header.

Breakdown results are presented in the context of the (unweighted) organisation average ('Your org'), so it is easy to tell if a breakdown area is performing better or worse than the organisation average. For all People Promise element and theme results, a higher score is a better result than a lower score

The number of responses feeding into each measures and sub-scores for the given breakdown is specified below the table containing the breakdown and trust scores.

! Note: when there are less than 10 responses in a group, results are suppressed to protect staff confidentiality, for some organisations this could mean that all breakdown results are suppressed.

#### **Cancer Services Division**