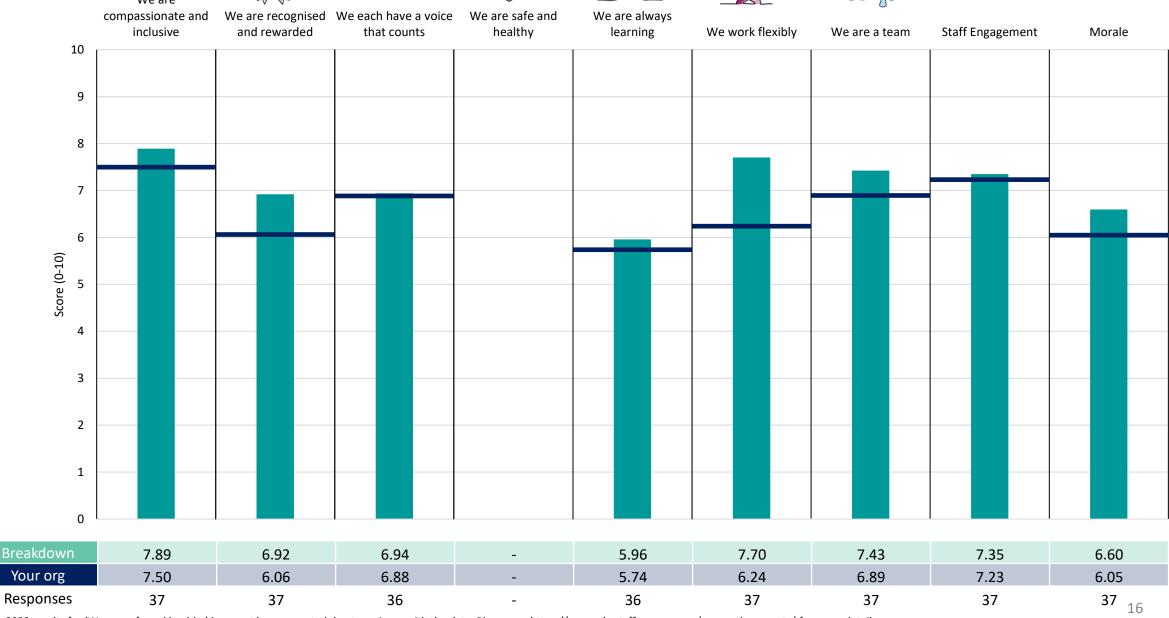

! Note: when there are less than 10 responses in a group, results are suppressed to protect staff confidentiality, for some organisations this could mean that all breakdown results are suppressed.

4





### **Breakdowns 1**

The Royal Marsden NHS Foundation Trust 2023 NHS Staff Survey

#### **Cancer Services Division**





































#### Chief Operating Officer - Mgt





















#### Clinical Research





















#### **Clinical Services Division**

















#### **Digital Services**

















#### **Estates Directorate**















#### **Facilities Directorate**















#### Finance Directorate













### Marketing and Communications Division



















#### Performance and Information





















#### Private Care Division





















#### **RM Partners**





















#### Workforce Division

























### **Breakdowns 2**

The Royal Marsden NHS Foundation Trust 2023 NHS Staff Survey

#### Add Prof Scientific and Technic





















#### **Additional Clinical Services**





















#### Administrative and Clerical





















#### Allied Health Professionals

































#### **Healthcare Scientists**















#### Medical and Dental