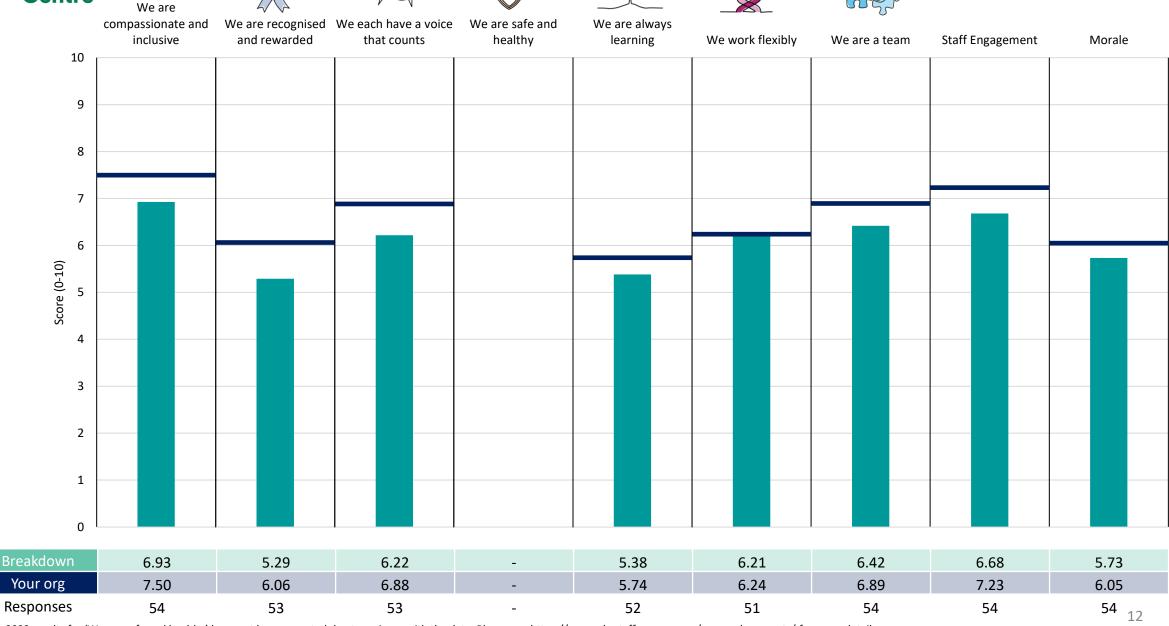

a better result than a lower score

The number of responses feeding into each measures and sub-scores for the given breakdown is specified below the table containing the breakdown and trust scores.



! Note: when there are less than 10 responses in a group, results are suppressed to protect staff confidentiality, for some organisations this could mean that all breakdown results are suppressed.

4





### **Breakdowns 1**

The Royal Marsden NHS Foundation Trust 2023 NHS Staff Survey

#### **Cancer Services Division**





































#### Chief Operating Officer - Mgt





















#### Clinical Research





















#### **Clinical Services Division**

















#### **Digital Services**

















#### **Estates Directorate**















#### **Facilities Directorate**















#### Finance Directorate













### Marketing and Communications Division



















#### Performance and Information





















#### Private Care Division





















#### **RM Partners**





















#### Workforce Division

























### **Breakdowns 2**

The Royal Marsden NHS Foundation Trust 2023 NHS Staff Survey

#### Add Prof Scientific and Technic





















#### **Additional Clinical Services**





















#### Administrative and Clerical





















#### Allied Health Professionals

































#### **Healthcare Scientists**















#### Medical and Dental