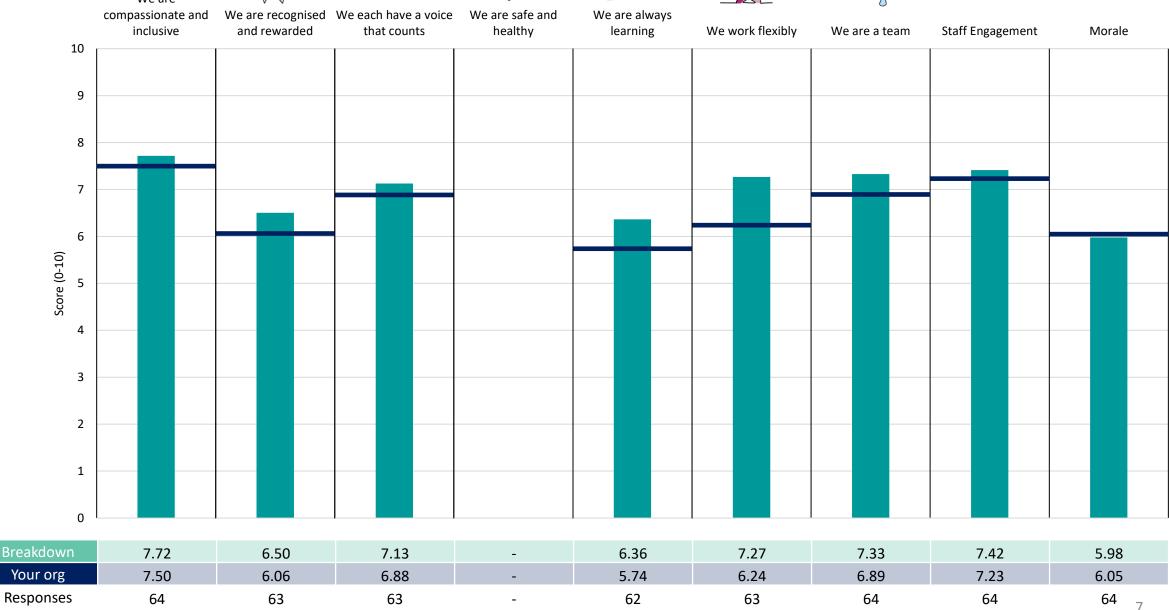

#### **Key features**

Breakdown type and **breakdown name** are specified in the header.

Breakdown results are presented in the context of the (unweighted) organisation average ('Your org'), so it is easy to tell if a breakdown area is performing better or worse than the organisation average. For all People Promise element and theme results, a higher score is a better result than a lower score

The number of responses feeding into each measures and sub-scores for the given breakdown is specified below the table containing the breakdown and trust scores.

! Note: when there are less than 10 responses in a group, results are suppressed to protect staff confidentiality, for some organisations this could mean that all breakdown results are suppressed.

#### Chief Operating Officer - Mgt