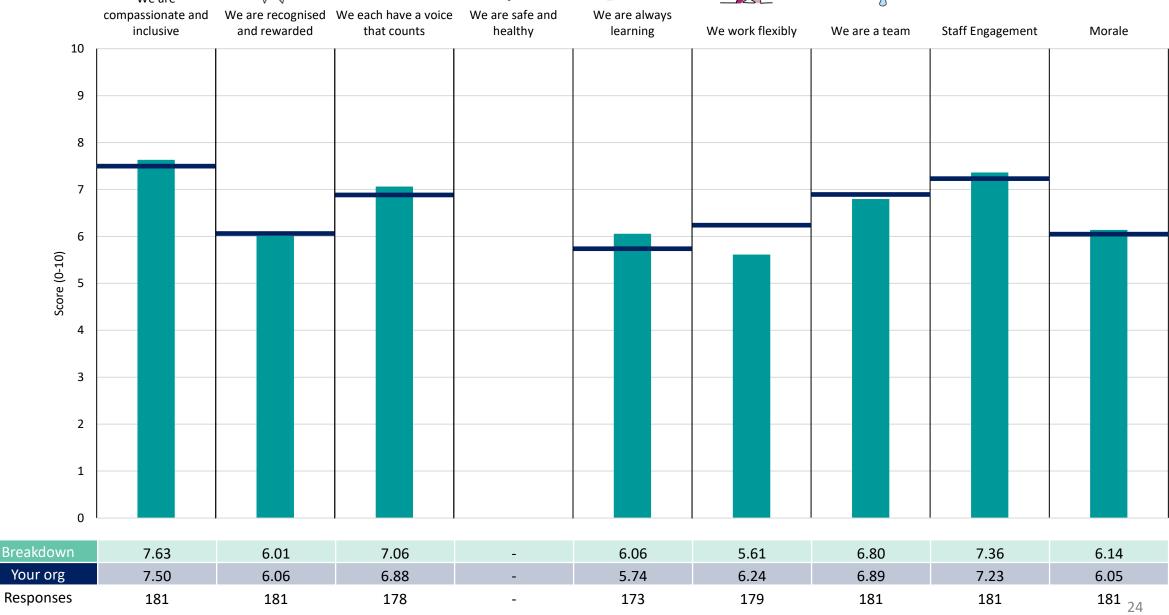

#### **Digital Services**

#### **Key features**

Breakdown type and **breakdown name** are specified in the header.

Breakdown results are presented in the context of the (unweighted) organisation average ('Your org'), so it is easy to tell if a breakdown area is performing better or worse than the organisation average. For all People Promise element and theme results, a higher score is a better result than a lower score

The number of responses feeding into each measures and sub-scores for the given breakdown is specified below the table containing the breakdown and trust scores.

! Note: when there are less than 10 responses in a group, results are suppressed to protect staff confidentiality, for some organisations this could mean that all breakdown results are suppressed.