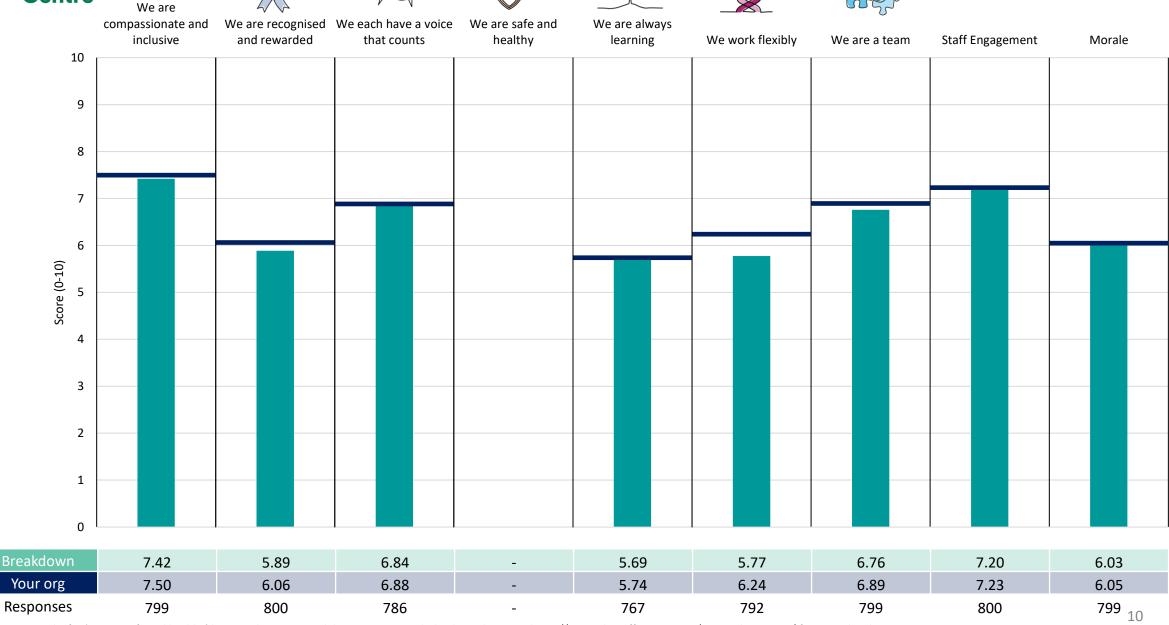

ganisation average. For all People Promise element and theme results, a higher score is a better result than a lower score

The number of responses feeding into each measures and sub-scores for the given breakdown is specified below the table containing the breakdown and trust scores.



! Note: when there are less than 10 responses in a group, results are suppressed to protect staff confidentiality, for some organisations this could mean that all breakdown results are suppressed.

4





### **Breakdowns 1**

The Royal Marsden NHS Foundation Trust 2023 NHS Staff Survey

#### **Cancer Services Division**





































#### Chief Operating Officer - Mgt





















#### Clinical Research





















#### **Clinical Services Division**

















#### **Digital Services**

















#### **Estates Directorate**















#### **Facilities Directorate**















#### Finance Directorate













### Marketing and Communications Division



















#### Performance and Information





















#### Private Care Division





















#### **RM Partners**





















#### Workforce Division

























### **Breakdowns 2**

The Royal Marsden NHS Foundation Trust 2023 NHS Staff Survey

#### Add Prof Scientific and Technic





















#### **Additional Clinical Services**





















#### Administrative and Clerical





















#### Allied Health Professionals

































#### **Healthcare Scientists**















####