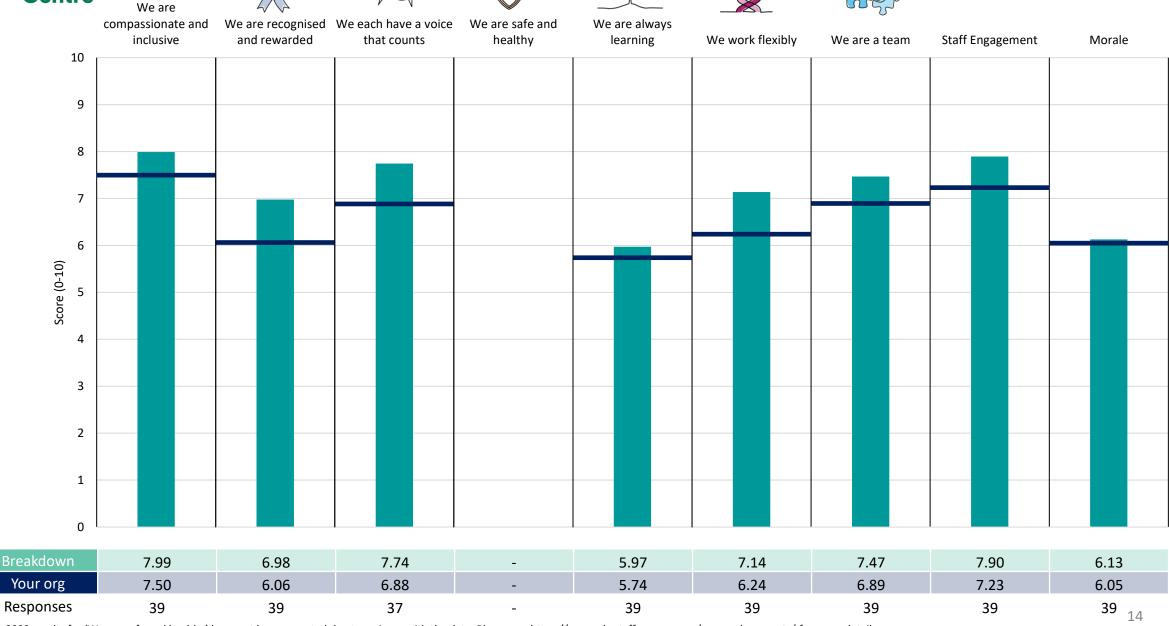

es and sub-scores for the given breakdown is specified below the table containing the breakdown and trust scores.



! Note: when there are less than 10 responses in a group, results are suppressed to protect staff confidentiality, for some organisations this could mean that all breakdown results are suppressed.

4





### **Breakdowns 1**

The Royal Marsden NHS Foundation Trust 2023 NHS Staff Survey

#### **Cancer Services Division**





































#### Chief Operating Officer - Mgt





















#### Clinical Research





















#### **Clinical Services Division**

















#### **Digital Services**

















#### **Estates Directorate**















#### **Facilities Directorate**















#### Finance Directorate













### Marketing and Communications Division



















#### Performance and Information





















#### Private Care Division





















#### **RM Partners**





















#### Workforce Division

























### **Breakdowns 2**

The Royal Marsden NHS Foundation Trust 2023 NHS Staff Survey

#### Add Prof Scientific and Technic





















#### **Additional Clinical Services**





















#### Administrative and Clerical





















#### Allied Health Professionals

































#### **Healthcare Scientists**















#### Medical and Dental