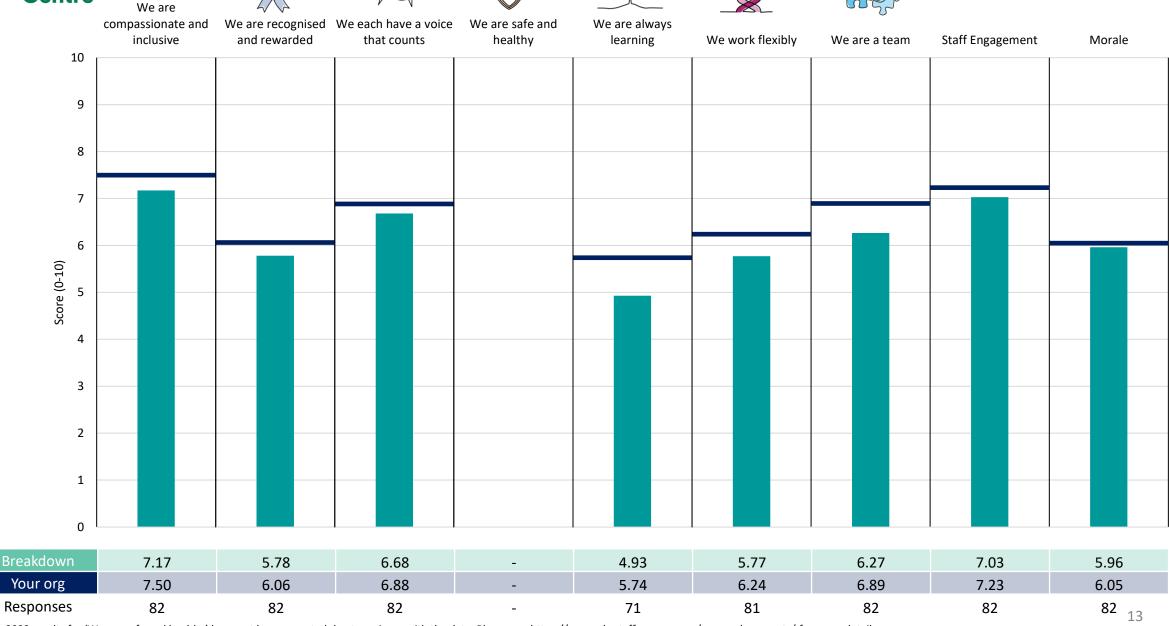

of responses feeding into each measures and sub-scores for the given breakdown is specified below the table containing the breakdown and trust scores.



! Note: when there are less than 10 responses in a group, results are suppressed to protect staff confidentiality, for some organisations this could mean that all breakdown results are suppressed.

4





### **Breakdowns 1**

The Royal Marsden NHS Foundation Trust 2023 NHS Staff Survey

#### **Cancer Services Division**





































#### Chief Operating Officer - Mgt





















#### Clinical Research





















#### **Clinical Services Division**

















#### **Digital Services**

















#### **Estates Directorate**















#### **Facilities Directorate**















#### Finance Directorate













### Marketing and Communications Division



















#### Performance and Information





















#### Private Care Division





















#### **RM Partners**





















#### Workforce Division

























### **Breakdowns 2**

The Royal Marsden NHS Foundation Trust 2023 NHS Staff Survey

#### Add Prof Scientific and Technic





















#### **Additional Clinical Services**





















#### Administrative and Clerical





















#### Allied Health Professionals

































#### **Healthcare Scientists**















#### Medical and Dental