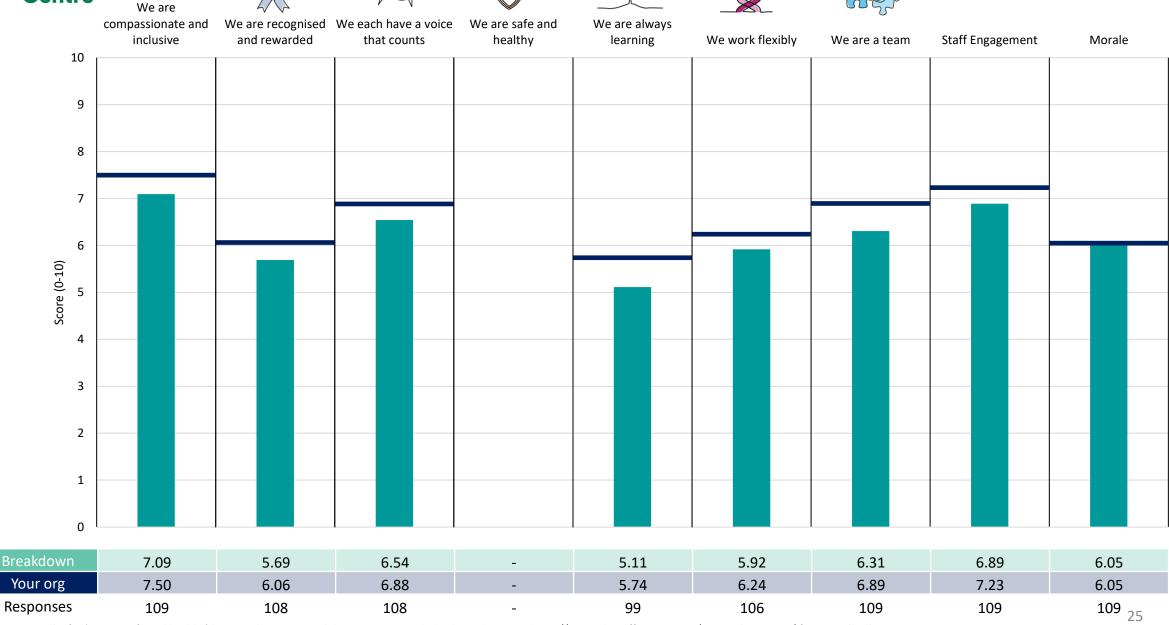

#### **Key features**

Breakdown type and **breakdown name** are specified in the header.

Breakdown results are presented in the context of the (unweighted) organisation average ('Your org'), so it is easy to tell if a breakdown area is performing better or worse than the organisation average. For all People Promise element and theme results, a higher score is a better result than a lower score

The number of responses feeding into each measures and sub-scores for the given breakdown is specified below the table containing the breakdown and trust scores.

! Note: when there are less than 10 responses in a group, results are suppressed to protect staff confidentiality, for some organisations this could mean that all breakdown results are suppressed.