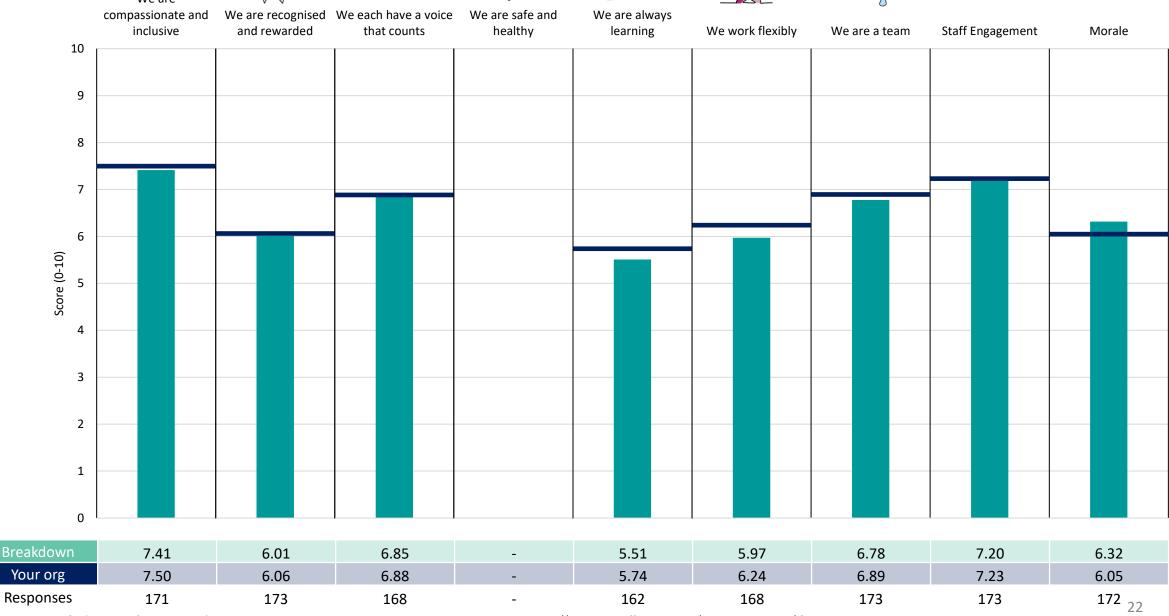

#### **Cancer Services Division**

#### **Key features**

Breakdown type and **breakdown name** are specified in the header.

Breakdown results are presented in the context of the (unweighted) organisation average ('Your org'), so it is easy to tell if a breakdown area is performing better or worse than the organisation average. For all People Promise element and theme results, a higher score is a better result than a lower score

The number of responses feeding into each measures and sub-scores for the given breakdown is specified below the table containing the breakdown and trust scores.

! Note: when there are less than 10 responses in a group, results are suppressed to protect staff confidentiality, for some organisations this could mean that all breakdown results are suppressed.