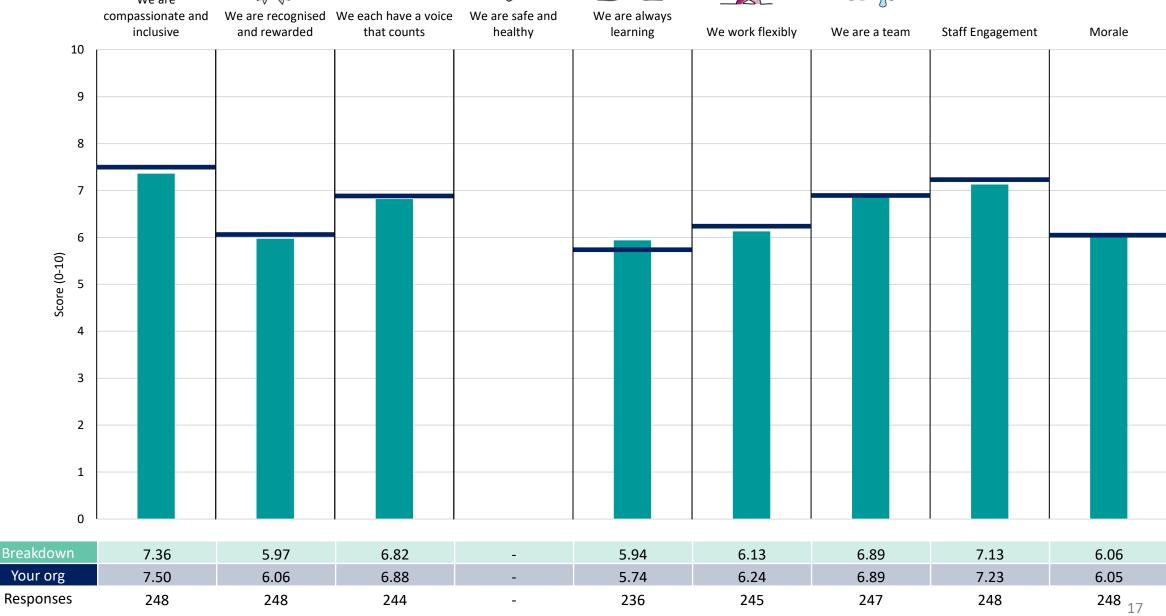

in a group, results are suppressed to protect staff confidentiality, for some organisations this could mean that all breakdown results are suppressed.

4





### **Breakdowns 1**

The Royal Marsden NHS Foundation Trust 2023 NHS Staff Survey

#### **Cancer Services Division**





































#### Chief Operating Officer - Mgt





















#### Clinical Research





















#### **Clinical Services Division**

















#### **Digital Services**

















#### **Estates Directorate**















#### **Facilities Directorate**















#### Finance Directorate













### Marketing and Communications Division



















#### Performance and Information





















#### Private Care Division





















#### **RM Partners**





















#### Workforce Division

























### **Breakdowns 2**

The Royal Marsden NHS Foundation Trust 2023 NHS Staff Survey

#### Add Prof Scientific and Technic





















#### **Additional Clinical Services**





















#### Administrative and Clerical





















#### Allied Health Professionals

































#### **Healthcare Scientists**















#### Medical and Dental