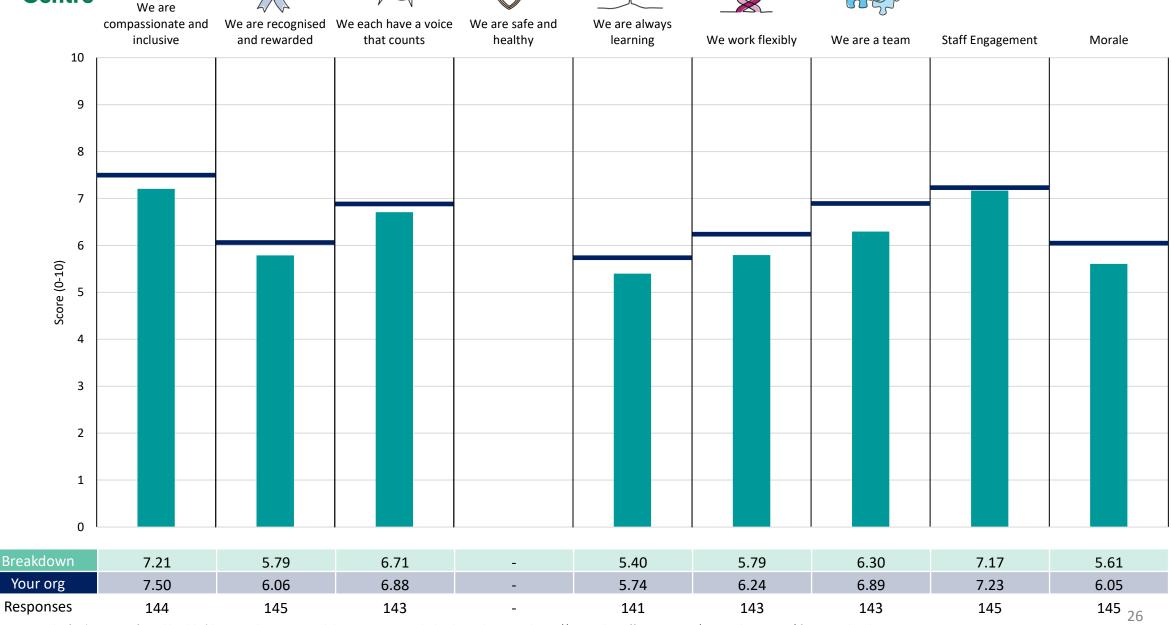

#### **Key features**

Breakdown type and **breakdown name** are specified in the header.

Breakdown results are presented in the context of the (unweighted) organisation average ('Your org'), so it is easy to tell if a breakdown area is performing better or worse than the organisation average. For all People Promise element and theme results, a higher score is a better result than a lower score

The number of responses feeding into each measures and sub-scores for the given breakdown is specified below the table containing the breakdown and trust scores.

! Note: when there are less than 10 responses in a group, results are suppressed to protect staff confidentiality, for some organisations this could mean that all breakdown results are suppressed.