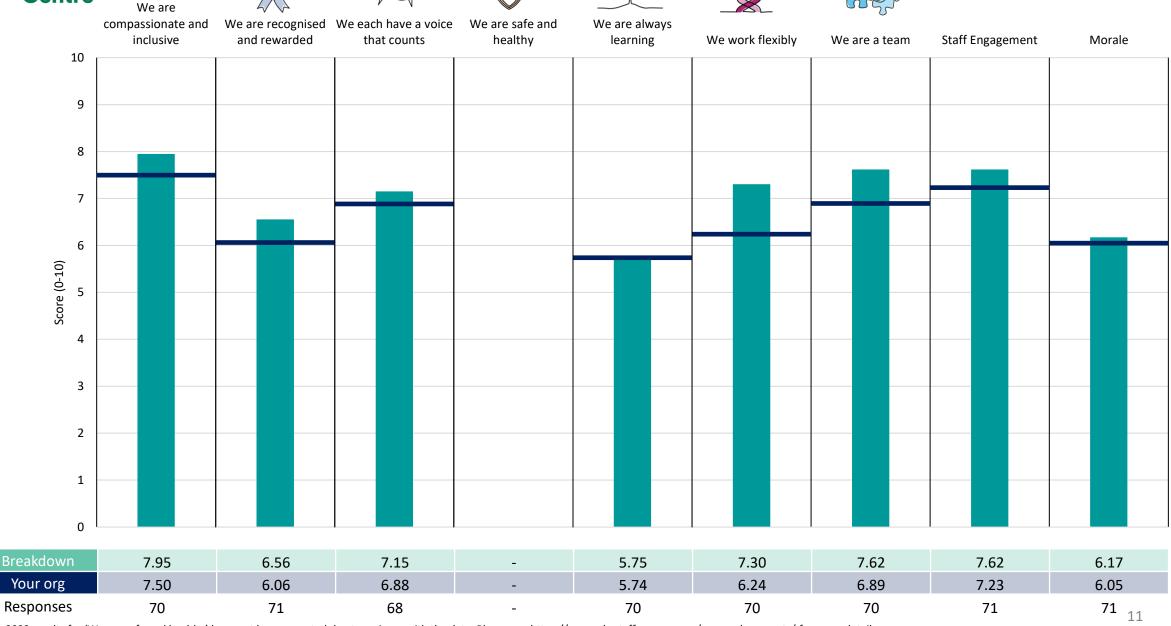

element and theme results, a higher score is a better result than a lower score

The number of responses feeding into each measures and sub-scores for the given breakdown is specified below the table containing the breakdown and trust scores.



! Note: when there are less than 10 responses in a group, results are suppressed to protect staff confidentiality, for some organisations this could mean that all breakdown results are suppressed.

4





### **Breakdowns 1**

The Royal Marsden NHS Foundation Trust 2023 NHS Staff Survey

#### **Cancer Services Division**





































#### Chief Operating Officer - Mgt





















#### Clinical Research





















#### **Clinical Services Division**

















#### **Digital Services**

















#### **Estates Directorate**















#### **Facilities Directorate**















#### Finance Directorate













### Marketing and Communications Division



















#### Performance and Information





















#### Private Care Division





















#### **RM Partners**





















#### Workforce Division

























### **Breakdowns 2**

The Royal Marsden NHS Foundation Trust 2023 NHS Staff Survey

#### Add Prof Scientific and Technic





















#### **Additional Clinical Services**





















#### Administrative and Clerical





















#### Allied Health Professionals

































#### **Healthcare Scientists**















#### Medical and Dental