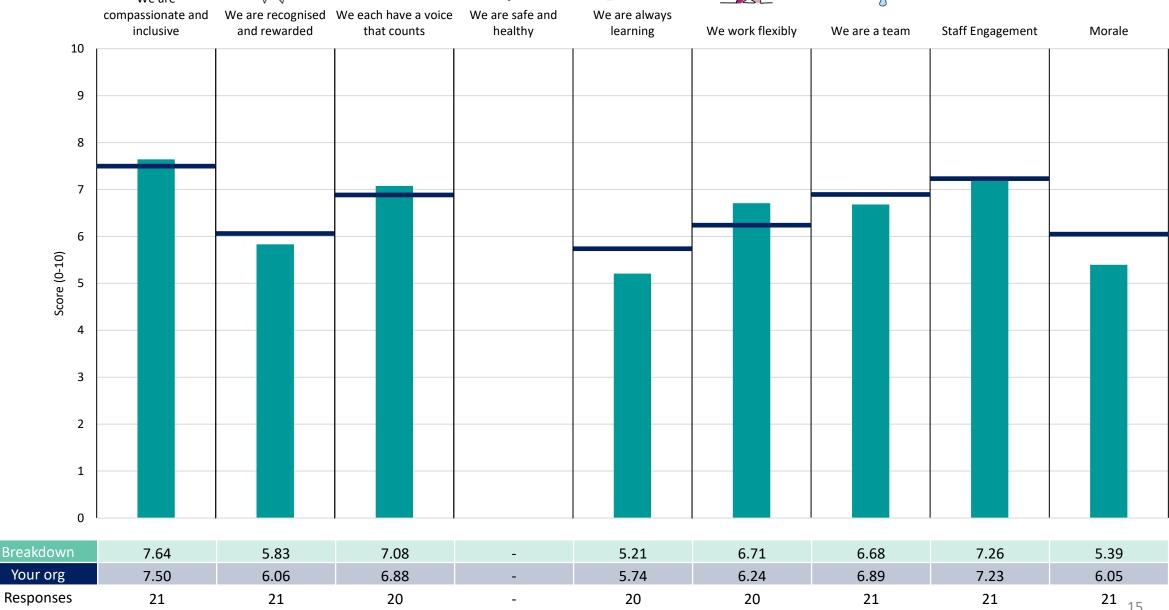

the table containing the breakdown and trust scores.



! Note: when there are less than 10 responses in a group, results are suppressed to protect staff confidentiality, for some organisations this could mean that all breakdown results are suppressed.

4





### **Breakdowns 1**

The Royal Marsden NHS Foundation Trust 2023 NHS Staff Survey

#### **Cancer Services Division**





































#### Chief Operating Officer - Mgt





















#### Clinical Research





















#### **Clinical Services Division**

















#### **Digital Services**

















#### **Estates Directorate**















#### **Facilities Directorate**















#### Finance Directorate













### Marketing and Communications Division



















#### Performance and Information





















#### Private Care Division





















#### **RM Partners**





















#### Workforce Division

























### **Breakdowns 2**

The Royal Marsden NHS Foundation Trust 2023 NHS Staff Survey

#### Add Prof Scientific and Technic





















#### **Additional Clinical Services**





















#### Administrative and Clerical





















#### Allied Health Professionals

































#### **Healthcare Scientists**















#### Medical and Dental