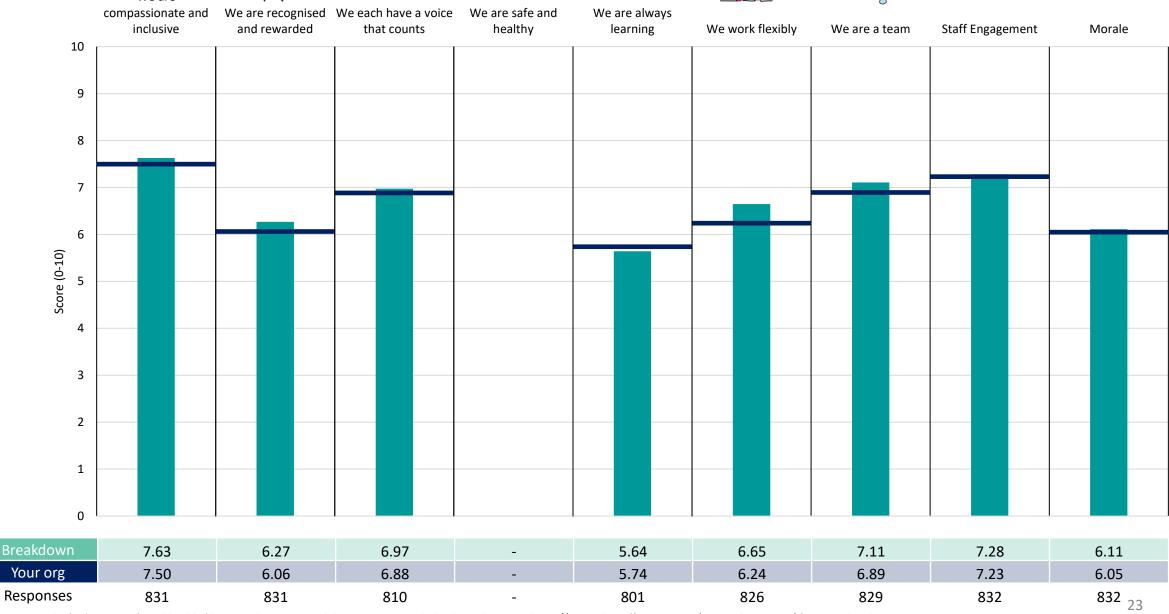

#### **Clinical Services Division**

#### **Key features**

Breakdown type and **breakdown name** are specified in the header.

Breakdown results are presented in the context of the (unweighted) organisation average ('Your org'), so it is easy to tell if a breakdown area is performing better or worse than the organisation average. For all People Promise element and theme results, a higher score is a better result than a lower score

The number of responses feeding into each measures and sub-scores for the given breakdown is specified below the table containing the breakdown and trust scores.

! Note: when there are less than 10 responses in a group, results are suppressed to protect staff confidentiality, for some organisations this could mean that all breakdown results are suppressed.