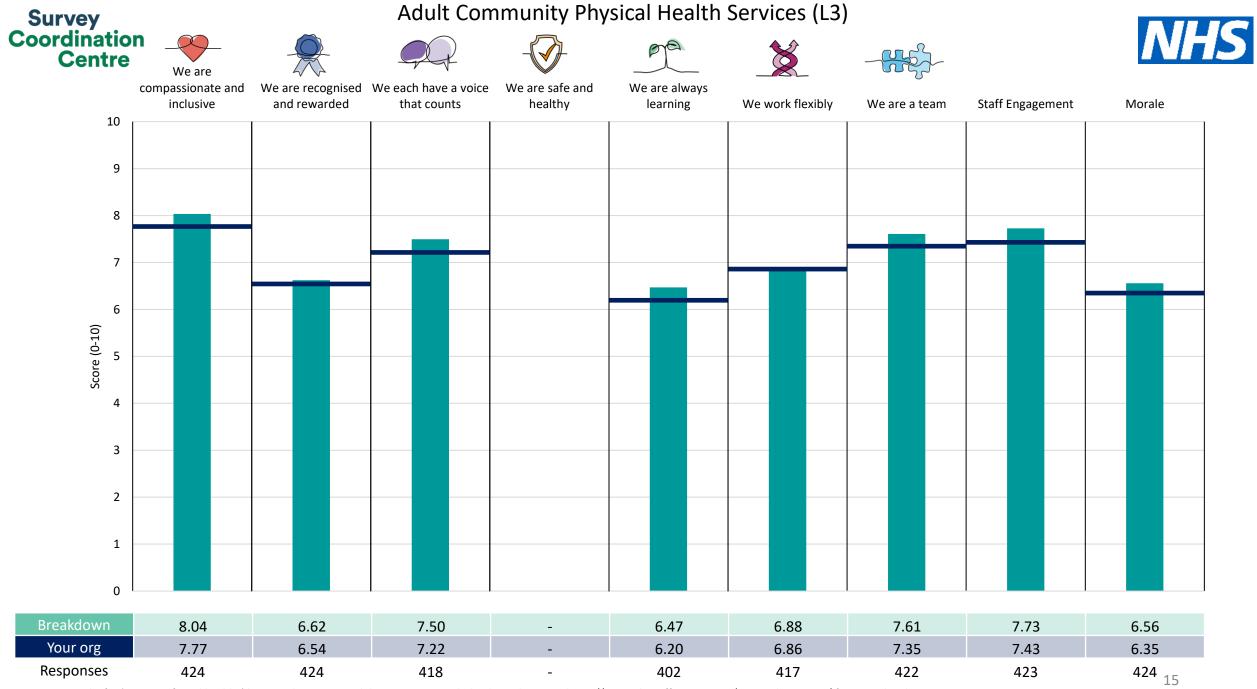

This breakdown report for Oxleas NHS Foundation Trust contains results by breakdown area for People Promise element and theme results from the 2023 NHS Staff Survey. These results are compared to the unweighted average for your organisation.

**Please note:** It is possible that there are differences between the 'Your org' scores reported in this breakdown report and those in the benchmark report. This is because the results in the benchmark report are weighted to allow for fair comparisons between organisations of a similar type. However, in this report comparisons are made within your organisation so the unweighted organisation result is a more appropriate point of comparison.

The breakdowns used in this report were provided and defined by Oxleas NHS Foundation Trust. Details of how the People Promise element and theme scores were calculated are included in the Technical Document, available to download from our results website.

! Note: when there are less than 10 responses in a group, results are suppressed to protect staff confidentiality, for some organisations this could mean that all breakdown results are suppressed.

Survey Coordination Centre