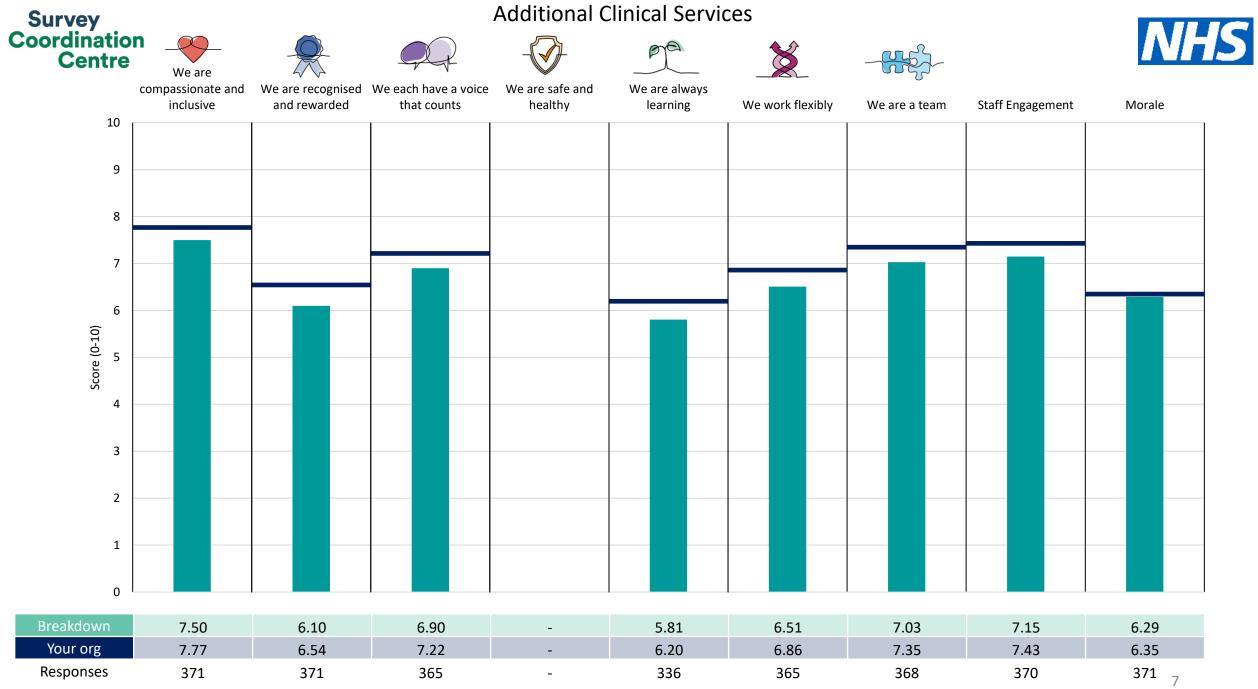

## Breakdowns 1

Oxleas NHS Foundation Trust 2023 NHS Staff Survey

Survey Coordination Centre