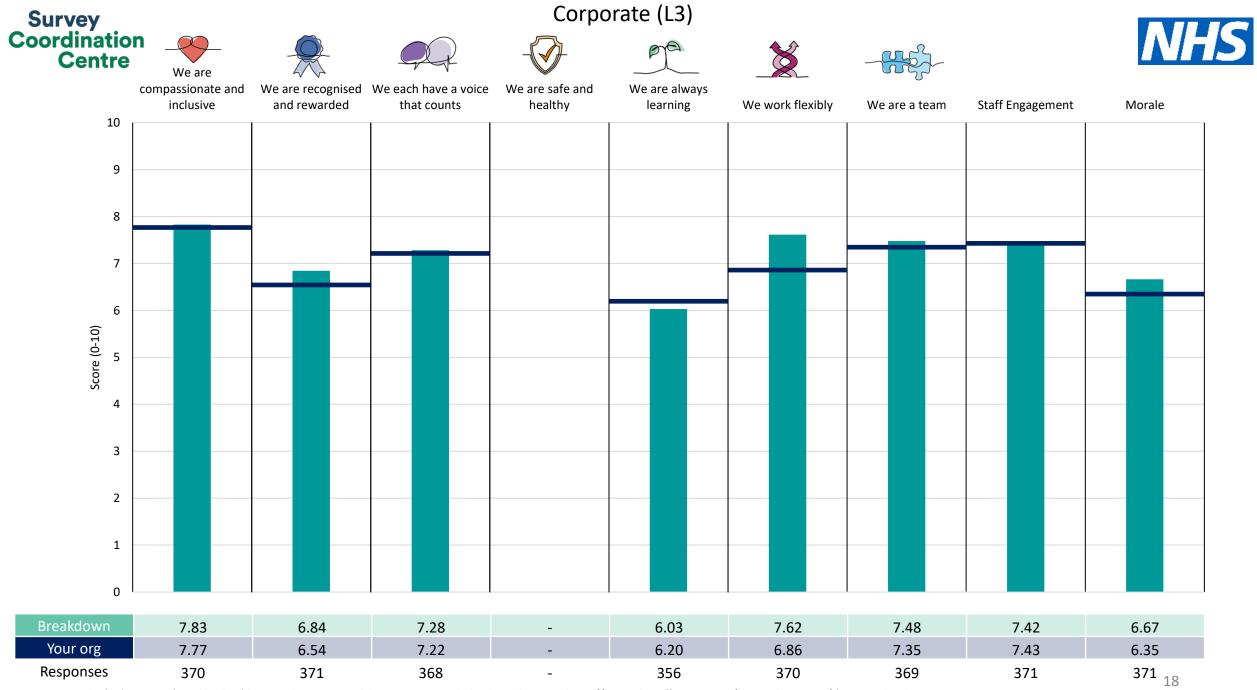

This breakdown report for Oxleas NHS Foundation Trust contains results by breakdown area for People Promise element and theme results from the 2023 NHS Staff Survey. These results are compared to the unweighted average for your organisation.

The breakdowns used in this report were provided and defined by Oxleas NHS Foundation Trust. Details of how the People Promise element and theme scores were calculated are included in the Technical Document, available to download from our results website.