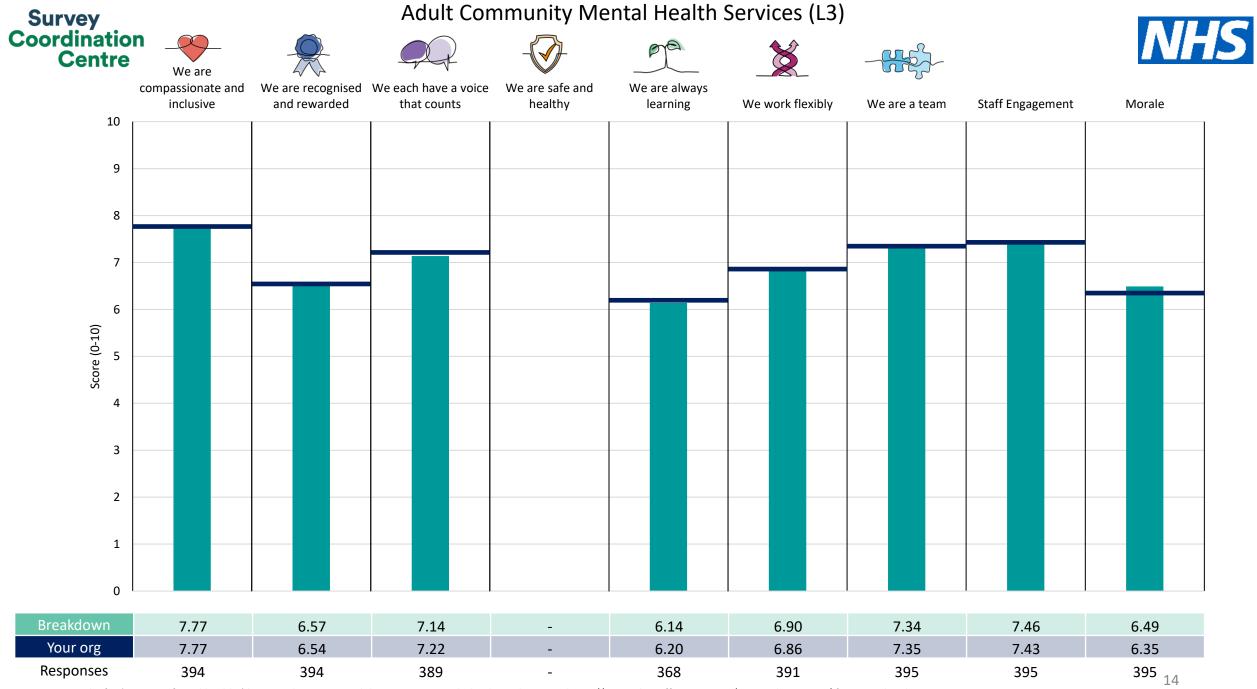

This breakdown report for Oxleas NHS Foundation Trust contains results by breakdown area for People Promise element and theme results from the 2023 NHS Staff Survey. These results are compared to the unweighted average for your organisation.

**Please note:** It is possible that there are differences between the 'Your org' scores reported in this breakdown report and those in the benchmark report. This is because the results in the benchmark report are weighted to allow for fair comparisons between organisations of a similar type. However, in this report comparisons are made within your organisation so the unweighted organisation result is a more appropriate point of comparison.

The breakdowns used in this report were provided and defined by Oxleas NHS Foundation Trust. Details of how the People Promise element and theme scores were calculated are included in the Technical Document, available to download from our results website.

! Note: when there are less than 10 responses in a group, results are suppressed to protect staff confidentiality, for some organisations this could mean that all breakdown results are suppressed.

Survey Coordination Centre