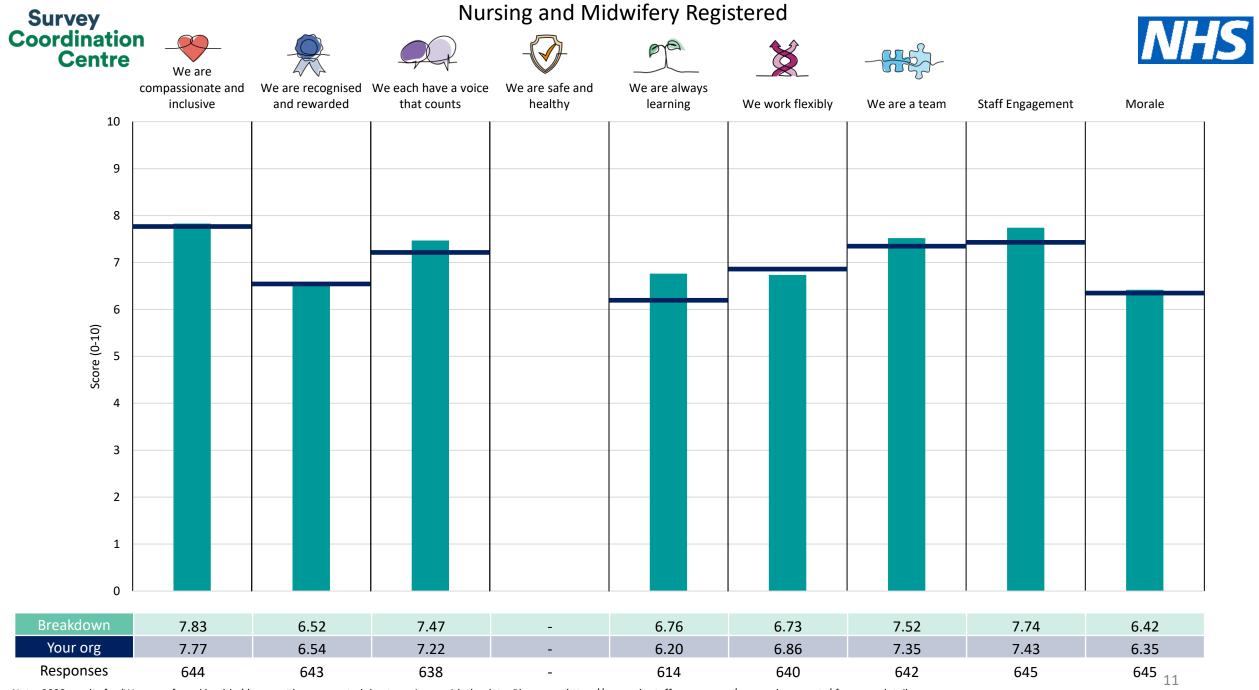

## Breakdowns 1

Oxleas NHS Foundation Trust 2023 NHS Staff Survey

Survey Coordination Centre