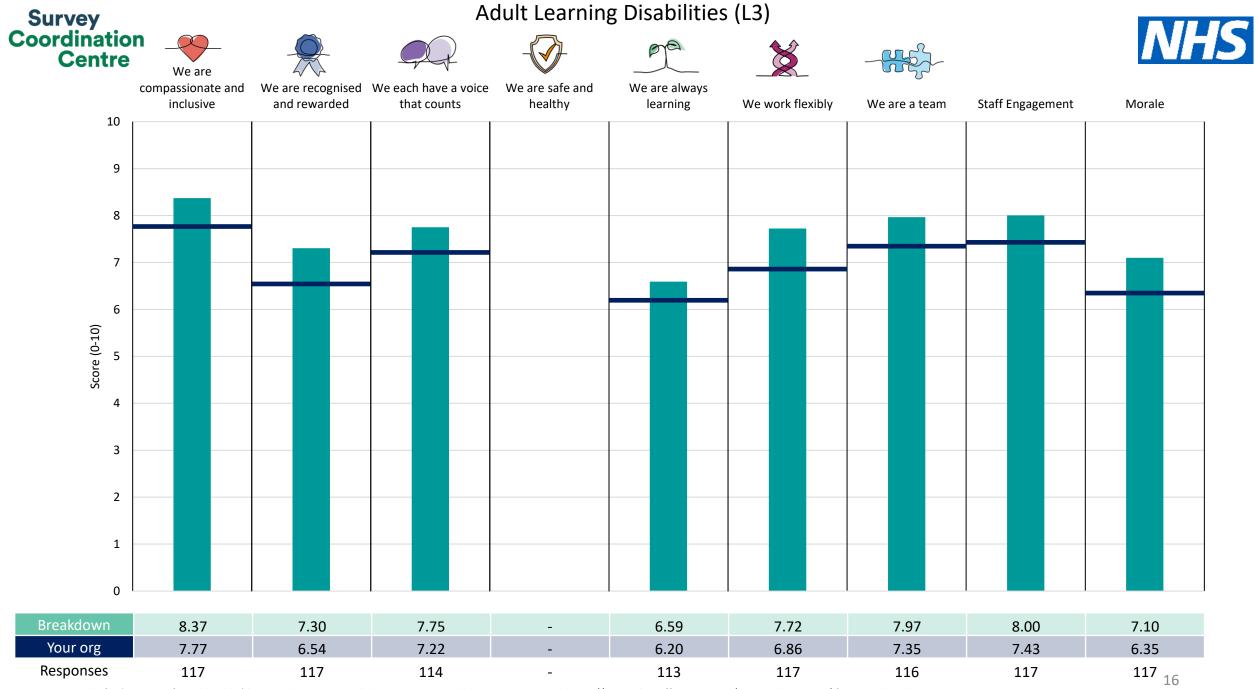

This breakdown report for Oxleas NHS Foundation Trust contains results by breakdown area for People Promise element and theme results from the 2023 NHS Staff Survey. These results are compared to the unweighted average for your organisation.

**Please note:** It is possible that there are differences between the 'Your org' scores reported in this breakdown report and those in the benchmark report. This is because the results in the benchmark report are weighted to allow for fair comparisons between organisations of a similar type. However, in this report comparisons are made within your organisation so the unweighted organisation result is a more appropriate point of comparison.

The breakdowns used in this report were provided and defined by Oxleas NHS Foundation Trust. Details of how the People Promise element and theme scores were calculated are included in the Technical Document, available to download from our results website.

! Note: when there are less than 10 responses in a group, results are suppressed to protect staff confidentiality, for some organisations this could mean that all breakdown results are suppressed.

Survey Coordination Centre