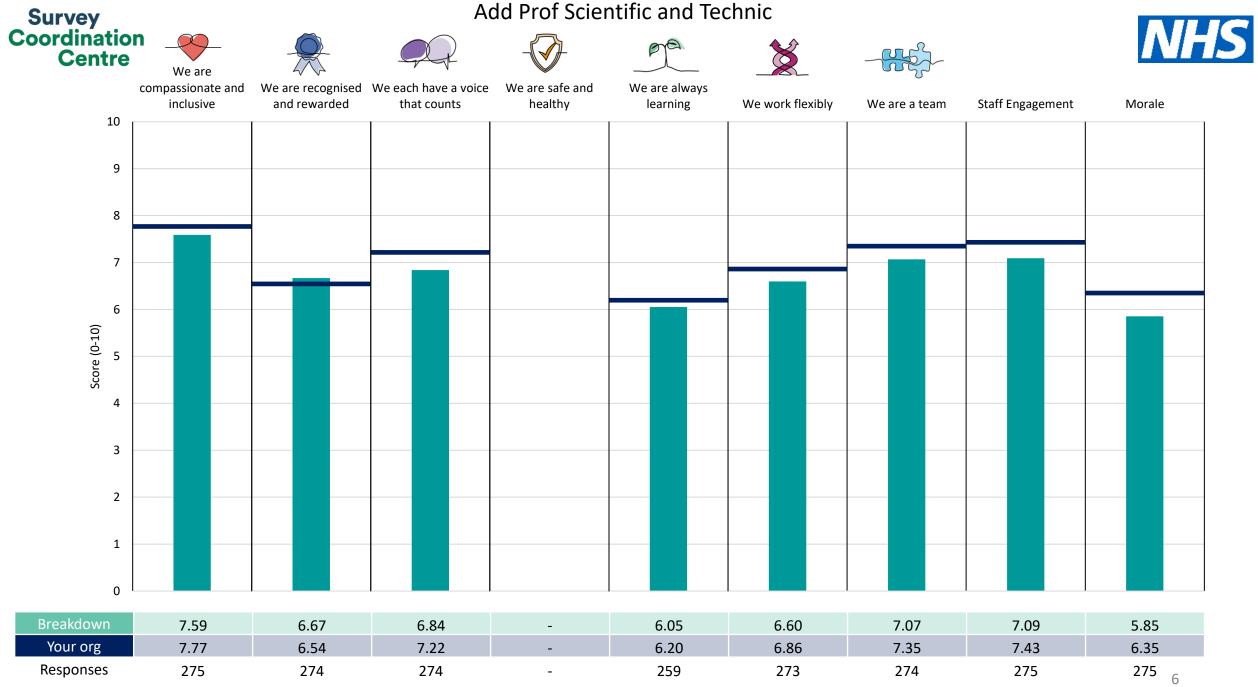

## Breakdowns 1

Oxleas NHS Foundation Trust 2023 NHS Staff Survey

Survey Coordination Centre