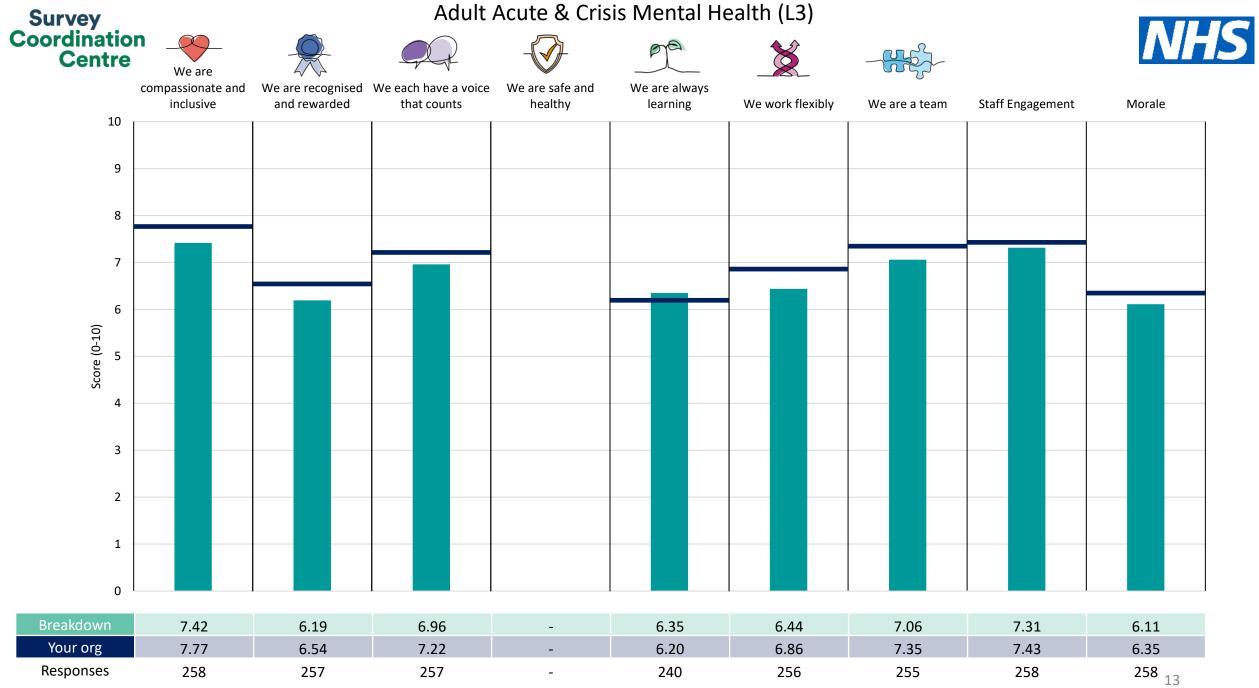

This breakdown report for Oxleas NHS Foundation Trust contains results by breakdown area for People Promise element and theme results from the 2023 NHS Staff Survey. These results are compared to the unweighted average for your organisation.

**Please note:** It is possible that there are differences between the 'Your org' scores reported in this breakdown report and those in the benchmark report. This is because the results in the benchmark report are weighted to allow for fair comparisons between organisations of a similar type. However, in this report comparisons are made within your organisation so the unweighted organisation result is a more appropriate point of comparison.

The breakdowns used in this report were provided and defined by Oxleas NHS Foundation Trust. Details of how the People Promise element and theme scores were calculated are included in the Technical Document, available to download from our results website.

! Note: when there are less than 10 responses in a group, results are suppressed to protect staff confidentiality, for some organisations this could mean that all breakdown results are suppressed.

Survey Coordination Centre