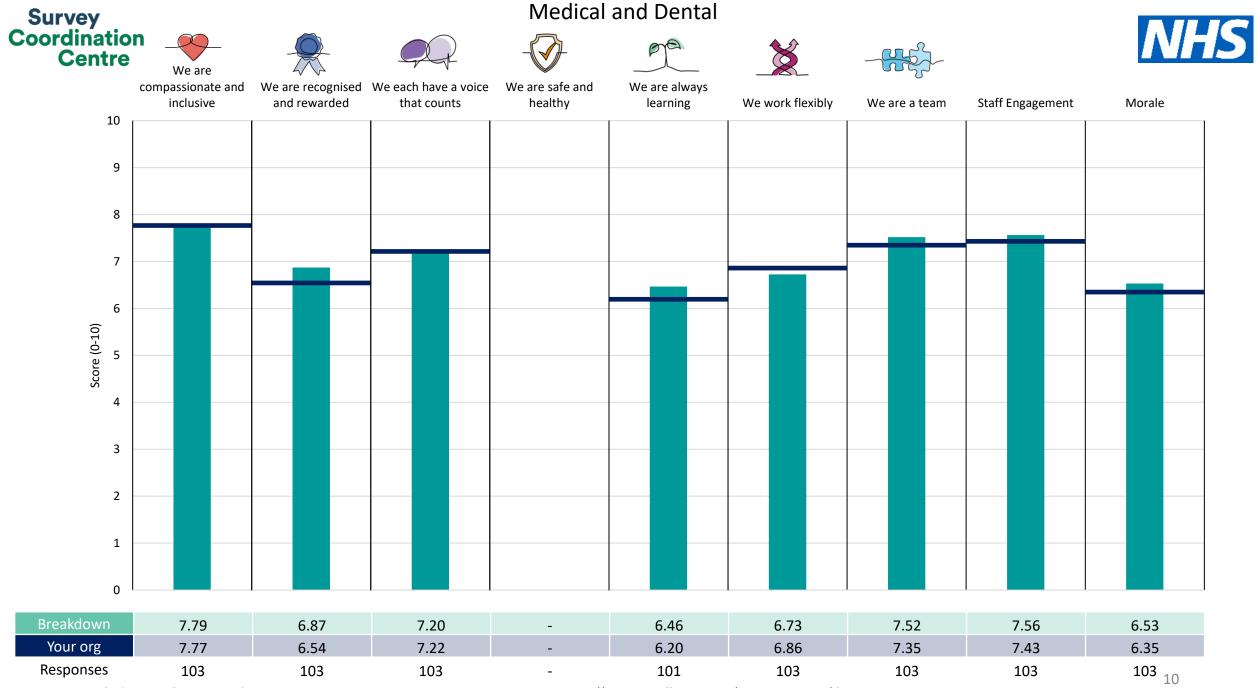

## Breakdowns 1

Oxleas NHS Foundation Trust 2023 NHS Staff Survey

Survey Coordination Centre