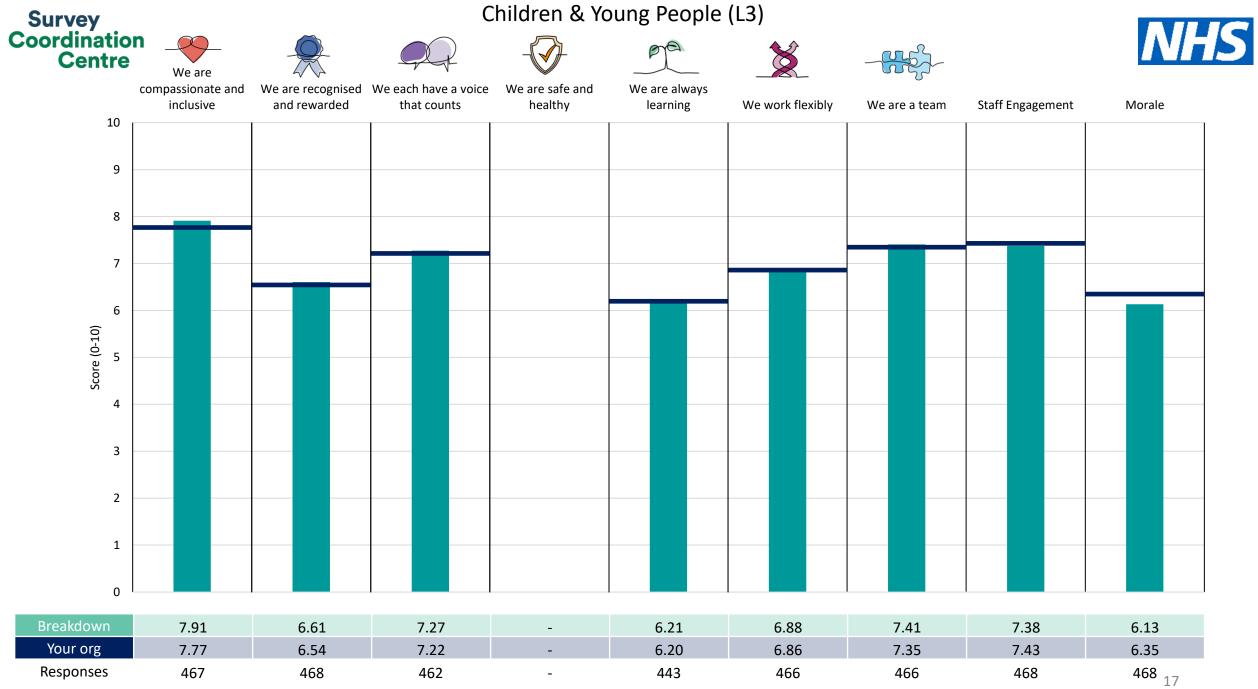

This breakdown report for Oxleas NHS Foundation Trust contains results by breakdown area for People Promise element and theme results from the 2023 NHS Staff Survey. These results are compared to the unweighted average for your organisation.

The breakdowns used in this report were provided and defined by Oxleas NHS Foundation Trust. Details of how the People Promise element and theme scores were calculated are included in the Technical Document, available to download from our results website.