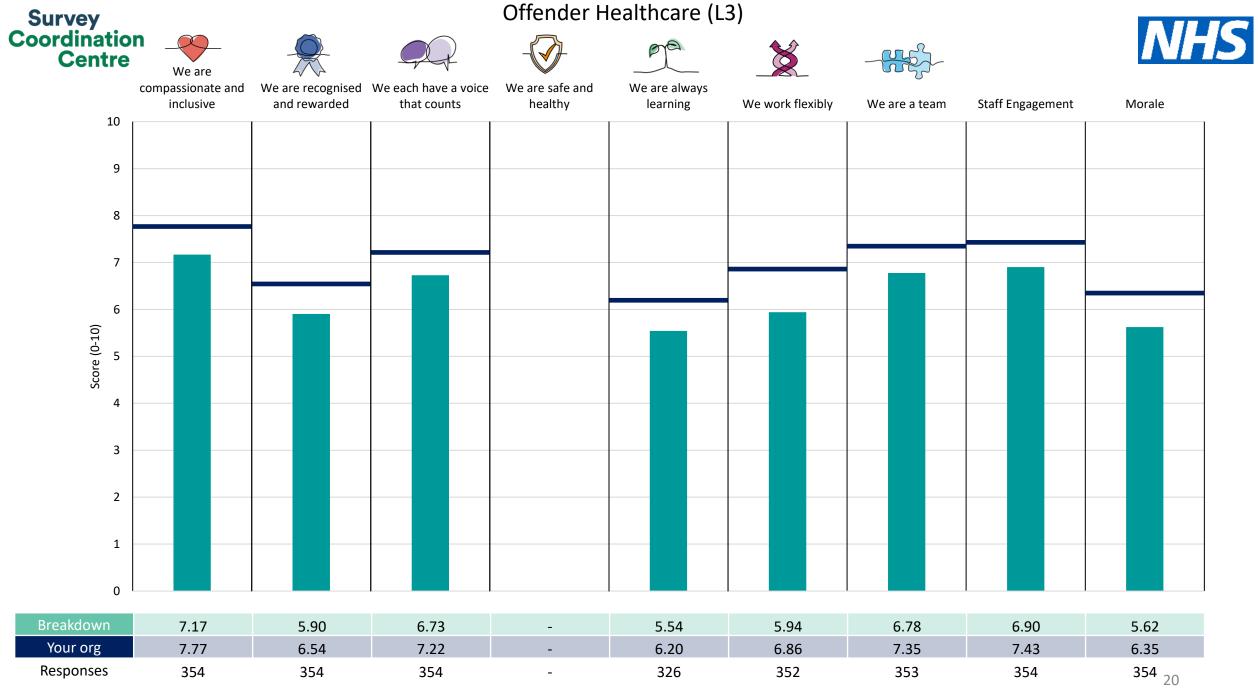

This breakdown report for Oxleas NHS Foundation Trust contains results by breakdown area for People Promise element and theme results from the 2023 NHS Staff Survey. These results are compared to the unweighted average for your organisation.

The breakdowns used in this report were provided and defined by Oxleas NHS Foundation Trust. Details of how the People Promise element and theme scores were calculated are included in the Technical Document, available to download from our results website.