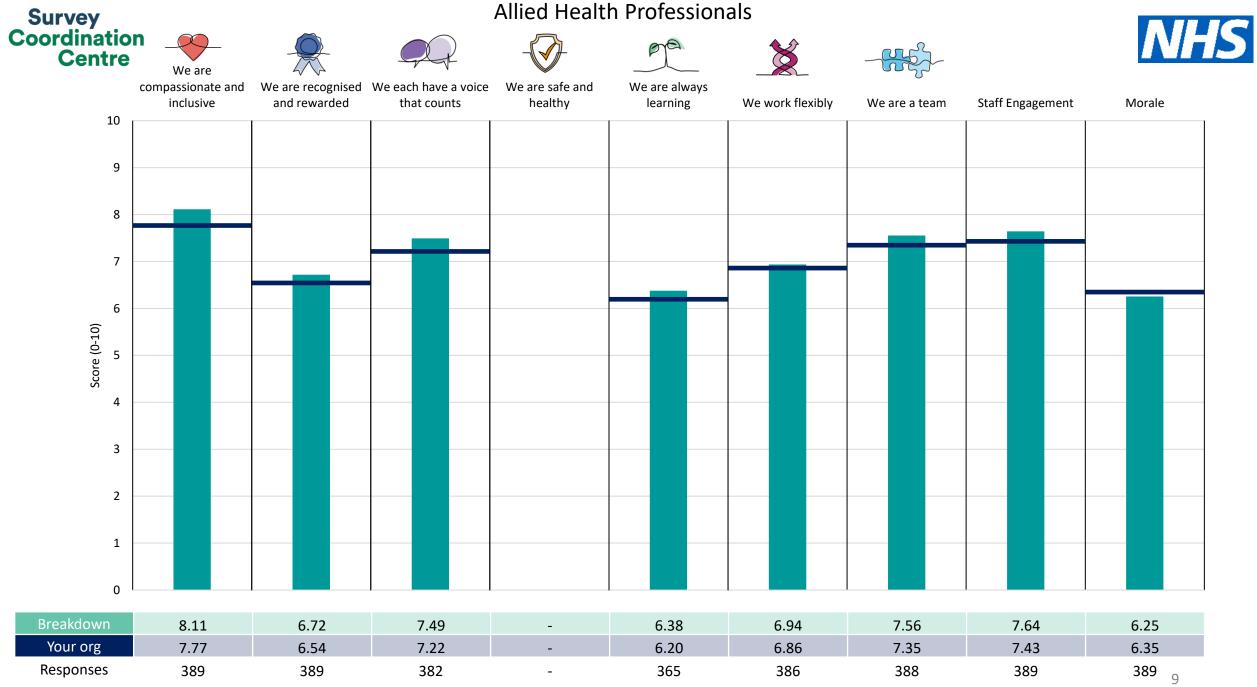

## Breakdowns 1

Oxleas NHS Foundation Trust 2023 NHS Staff Survey

Survey Coordination Centre