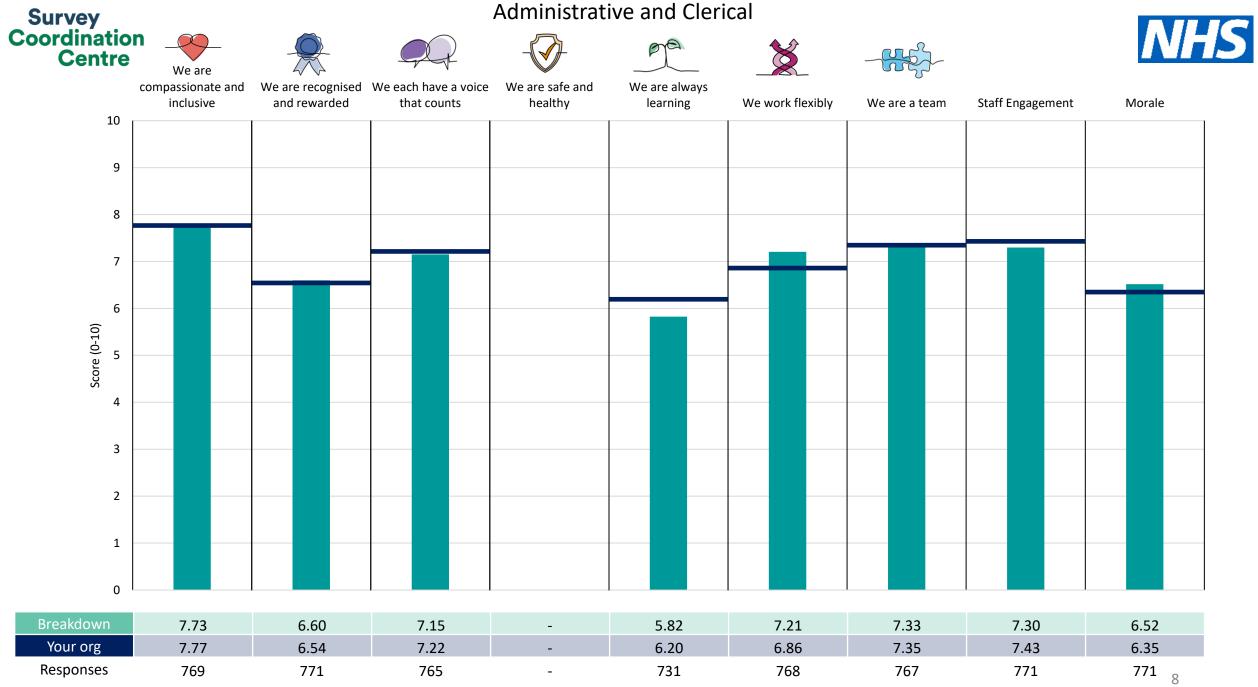

## Breakdowns 1

Oxleas NHS Foundation Trust 2023 NHS Staff Survey

Survey Coordination Centre