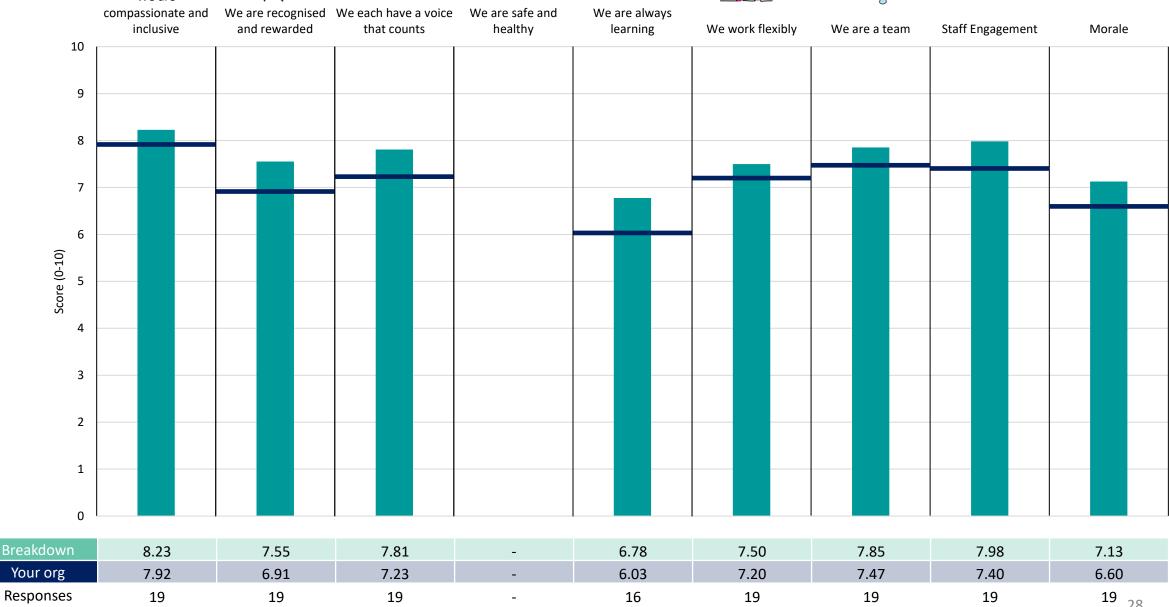

#### **Key features**

Breakdown type and breakdown name are specified in the header.

Breakdown results are presented in the context of the (unweighted) organisation average ('Your org'), so it is easy to tell if a breakdown area is performing better or worse than the organisation average. For all People Promise element and theme results, a higher score is a better result than a lower score

The number of responses feeding into each measures and sub-scores for the given breakdown is specified below the table containing the breakdown and trust scores.

! Note: when there are less than 10 responses in a group, results are suppressed to protect staff confidentiality, for some organisations this could mean that all breakdown results are suppressed.