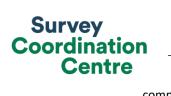

#### **Key features**

Breakdown type and breakdown name are specified in the header.

Breakdown results are presented in the context of the (unweighted) organisation average ('Your org'), so it is easy to tell if a breakdown area is performing better or worse than the organisation average. For all People Promise element and theme results, a higher score is a better result than a lower score

The number of responses feeding into each measures and sub-scores for the given breakdown is specified below the table containing the breakdown and trust scores.

! Note: when there are less than 10 responses in a group, results are suppressed to protect staff confidentiality, for some organisations this could mean that all breakdown results are suppressed.