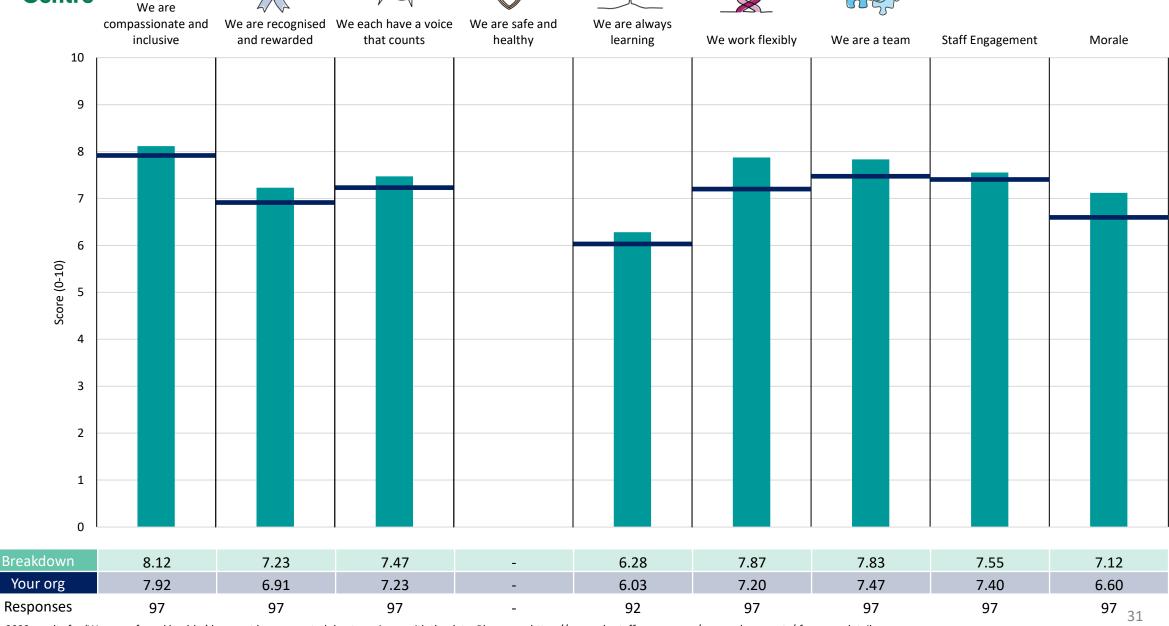

#### CORPORATE

#### **Key features**

Breakdown type and breakdown name are specified in the header.

Breakdown results are presented in the context of the (unweighted) organisation average ('Your org'), so it is easy to tell if a breakdown area is performing better or worse than the organisation average. For all People Promise element and theme results, a higher score is a better result than a lower score

The number of responses feeding into each measures and sub-scores for the given breakdown is specified below the table containing the breakdown and trust scores.

! Note: when there are less than 10 responses in a group, results are suppressed to protect staff confidentiality, for some organisations this could mean that all breakdown results are suppressed.