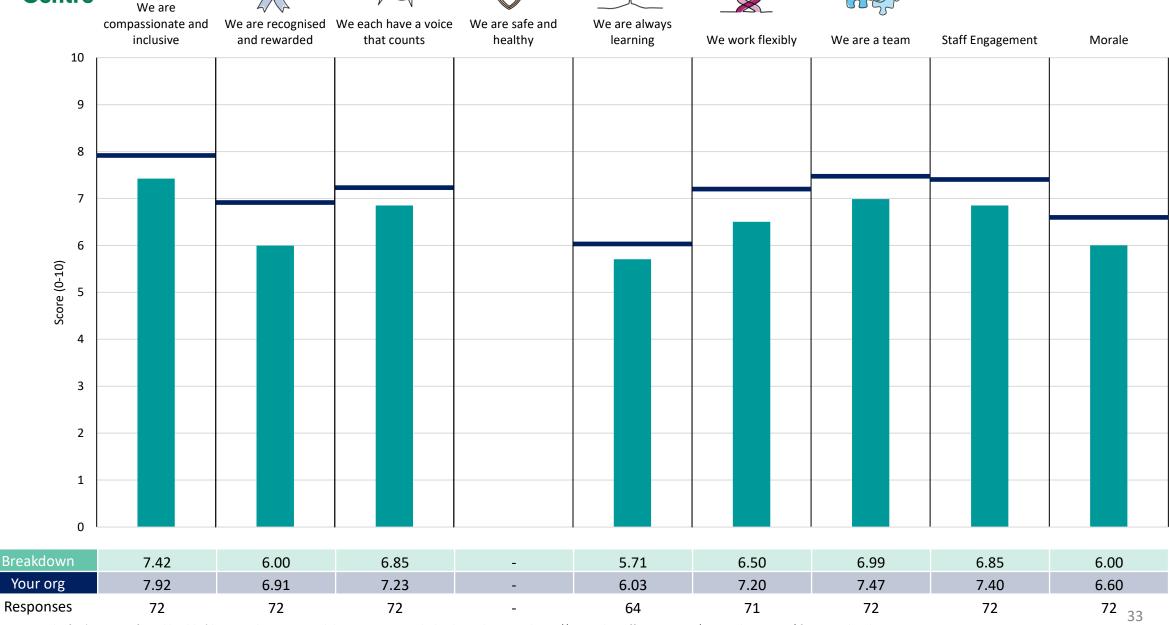

#### CORPORATE

#### **Key features**

Breakdown type and breakdown name are specified in the header.

Breakdown results are presented in the context of the (unweighted) organisation average ('Your org'), so it is easy to tell if a breakdown area is performing better or worse than the organisation average. For all People Promise element and theme results, a higher score is a better result than a lower score

The number of responses feeding into each measures and sub-scores for the given breakdown is specified below the table containing the breakdown and trust scores.

! Note: when there are less than 10 responses in a group, results are suppressed to protect staff confidentiality, for some organisations this could mean that all breakdown results are suppressed.