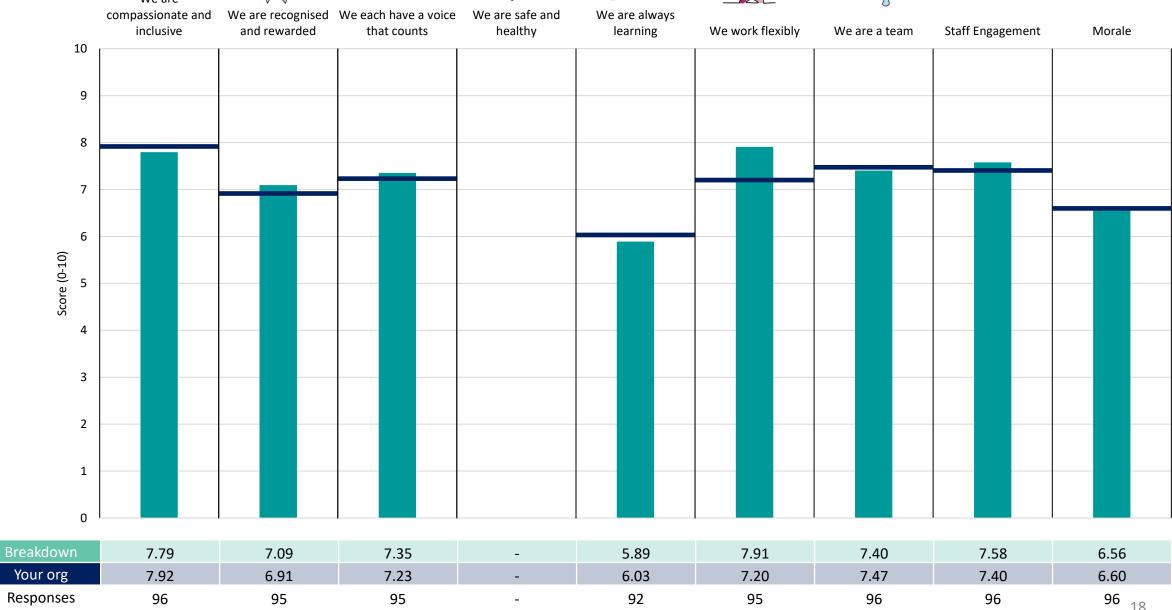

#### **OLDER PEOPLE & FRAILTY**

#### **Key features**

Breakdown type and breakdown name are specified in the header.

Breakdown results are presented in the context of the (unweighted) organisation average ('Your org'), so it is easy to tell if a breakdown area is performing better or worse than the organisation average. For all People Promise element and theme results, a higher score is a better result than a lower score

The number of responses feeding into each measures and sub-scores for the given breakdown is specified below the table containing the breakdown and trust scores.

! Note: when there are less than 10 responses in a group, results are suppressed to protect staff confidentiality, for some organisations this could mean that all breakdown results are suppressed.