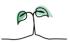

#### **ADULT INPATIENT & URGENT CARE**

#### **Key features**

Breakdown type and breakdown name are specified in the header.

Breakdown results are presented in the context of the (unweighted) organisation average ('Your org'), so it is easy to tell if a breakdown area is performing better or worse than the organisation average. For all People Promise element and theme results, a higher score is a better result than a lower score

The number of responses feeding into each measures and sub-scores for the given breakdown is specified below the table containing the breakdown and trust scores.

! Note: when there are less than 10 responses in a group, results are suppressed to protect staff confidentiality, for some organisations this could mean that all breakdown results are suppressed.