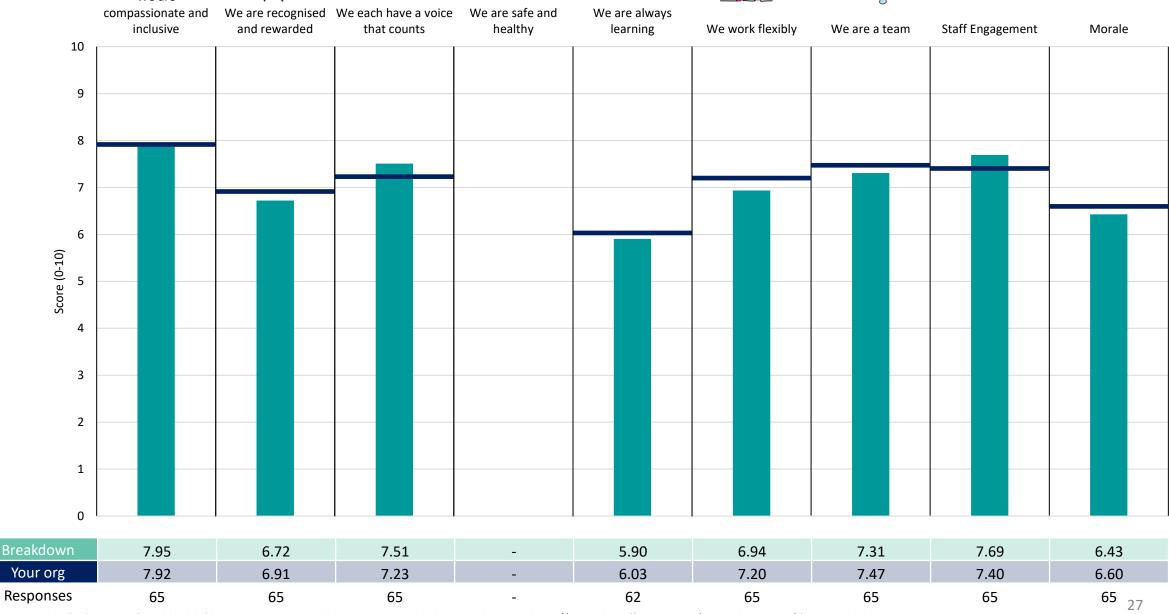

#### **Key features**

Breakdown type and breakdown name are specified in the header.

Breakdown results are presented in the context of the (unweighted) organisation average ('Your org'), so it is easy to tell if a breakdown area is performing better or worse than the organisation average. For all People Promise element and theme results, a higher score is a better result than a lower score

The number of responses feeding into each measures and sub-scores for the given breakdown is specified below the table containing the breakdown and trust scores.

! Note: when there are less than 10 responses in a group, results are suppressed to protect staff confidentiality, for some organisations this could mean that all breakdown results are suppressed.