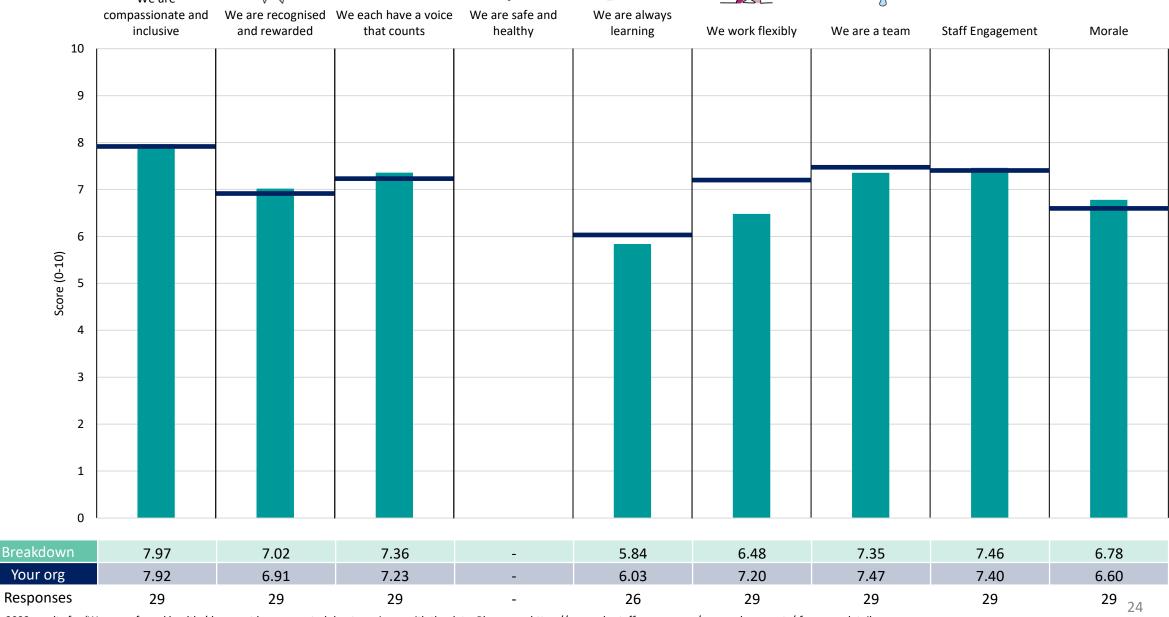

#### CORPORATE

#### **Key features**

Breakdown type and breakdown name are specified in the header.

Breakdown results are presented in the context of the (unweighted) organisation average ('Your org'), so it is easy to tell if a breakdown area is performing better or worse than the organisation average. For all People Promise element and theme results, a higher score is a better result than a lower score

The number of responses feeding into each measures and sub-scores for the given breakdown is specified below the table containing the breakdown and trust scores.

! Note: when there are less than 10 responses in a group, results are suppressed to protect staff confidentiality, for some organisations this could mean that all breakdown results are suppressed.