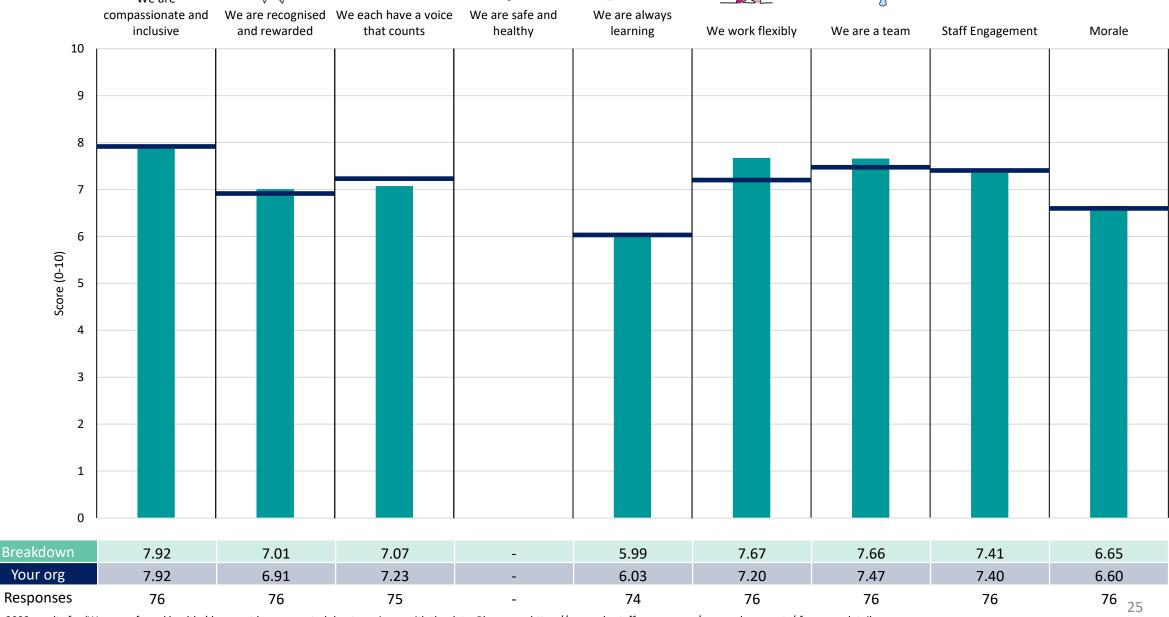

#### MEDICAL

#### **Key features**

Breakdown type and breakdown name are specified in the header.

Breakdown results are presented in the context of the (unweighted) organisation average ('Your org'), so it is easy to tell if a breakdown area is performing better or worse than the organisation average. For all People Promise element and theme results, a higher score is a better result than a lower score

The number of responses feeding into each measures and sub-scores for the given breakdown is specified below the table containing the breakdown and trust scores.

! Note: when there are less than 10 responses in a group, results are suppressed to protect staff confidentiality, for some organisations this could mean that all breakdown results are suppressed.