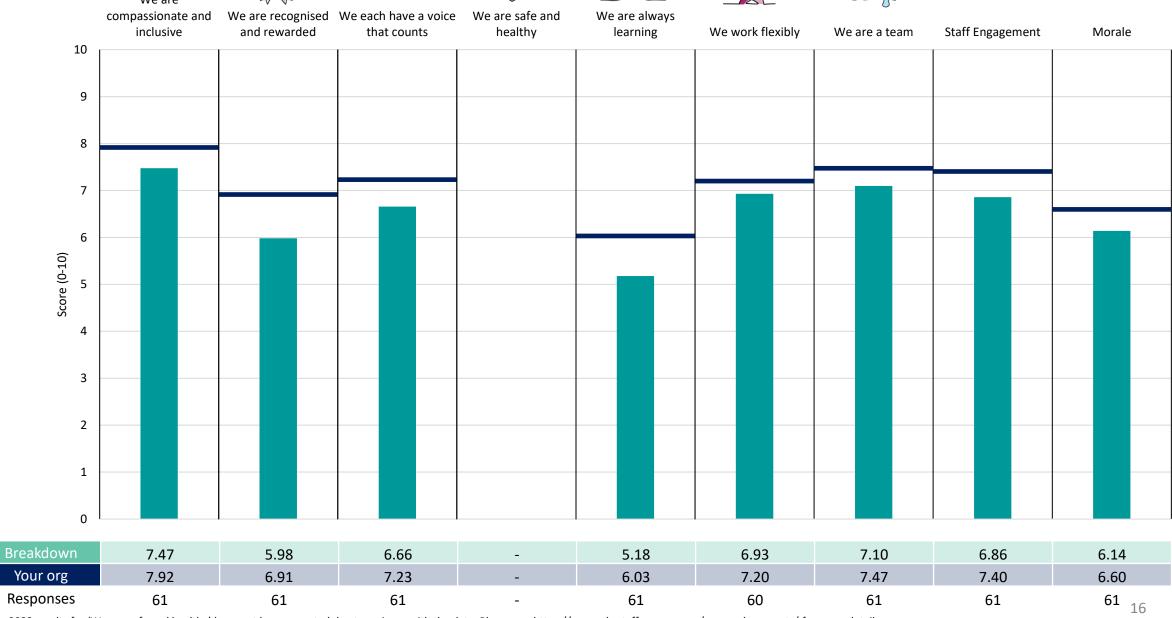

#### CORPORATE

#### **Key features**

Breakdown type and breakdown name are specified in the header.

Breakdown results are presented in the context of the (unweighted) organisation average ('Your org'), so it is easy to tell if a breakdown area is performing better or worse than the organisation average. For all People Promise element and theme results, a higher score is a better result than a lower score

The number of responses feeding into each measures and sub-scores for the given breakdown is specified below the table containing the breakdown and trust scores.

! Note: when there are less than 10 responses in a group, results are suppressed to protect staff confidentiality, for some organisations this could mean that all breakdown results are suppressed.