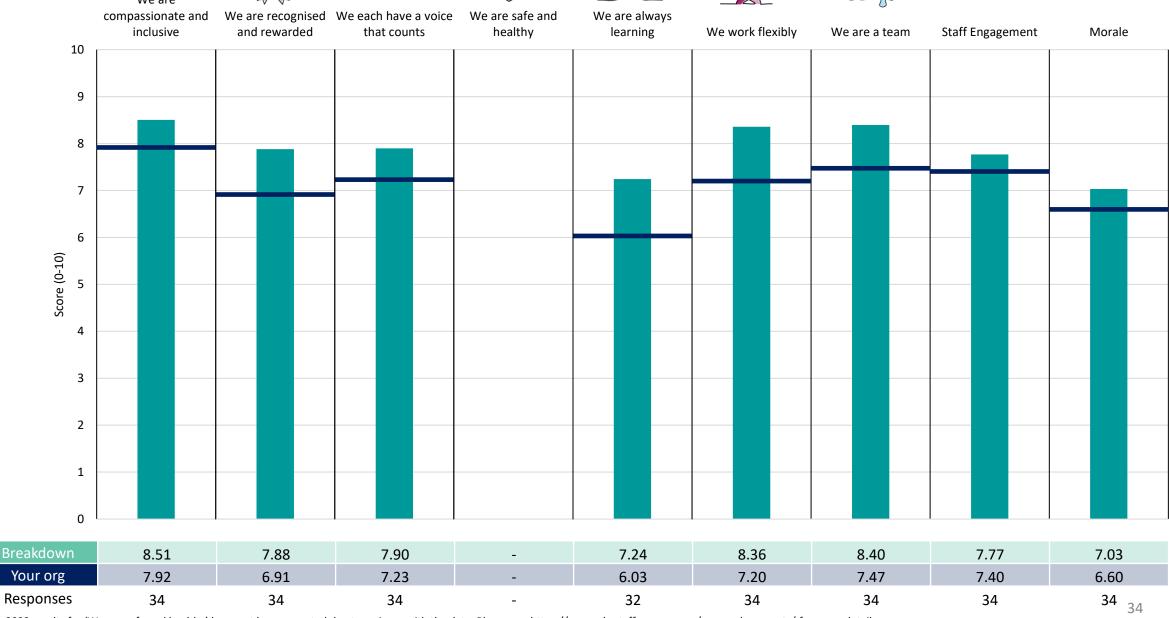

#### PERINATAL

#### **Key features**

Breakdown type and breakdown name are specified in the header.

Breakdown results are presented in the context of the (unweighted) organisation average ('Your org'), so it is easy to tell if a breakdown area is performing better or worse than the organisation average. For all People Promise element and theme results, a higher score is a better result than a lower score

The number of responses feeding into each measures and sub-scores for the given breakdown is specified below the table containing the breakdown and trust scores.

! Note: when there are less than 10 responses in a group, results are suppressed to protect staff confidentiality, for some organisations this could mean that all breakdown results are suppressed.