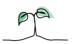

#### PEOPLE

#### **Key features**

Breakdown type and breakdown name are specified in the header.

Breakdown results are presented in the context of the (unweighted) organisation average ('Your org'), so it is easy to tell if a breakdown area is performing better or worse than the organisation average. For all People Promise element and theme results, a higher score is a better result than a lower score

The number of responses feeding into each measures and sub-scores for the given breakdown is specified below the table containing the breakdown and trust scores.

! Note: when there are less than 10 responses in a group, results are suppressed to protect staff confidentiality, for some organisations this could mean that all breakdown results are suppressed.