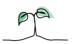

#### MEDICAL

#### **Key features**

Breakdown type and breakdown name are specified in the header.

Breakdown results are presented in the context of the (unweighted) organisation average ('Your org'), so it is easy to tell if a breakdown area is performing better or worse than the organisation average. For all People Promise element and theme results, a higher score is a better result than a lower score

The number of responses feeding into each measures and sub-scores for the given breakdown is specified below the table containing the breakdown and trust scores.

! Note: when there are less than 10 responses in a group, results are suppressed to protect staff confidentiality, for some organisations this could mean that all breakdown results are suppressed.