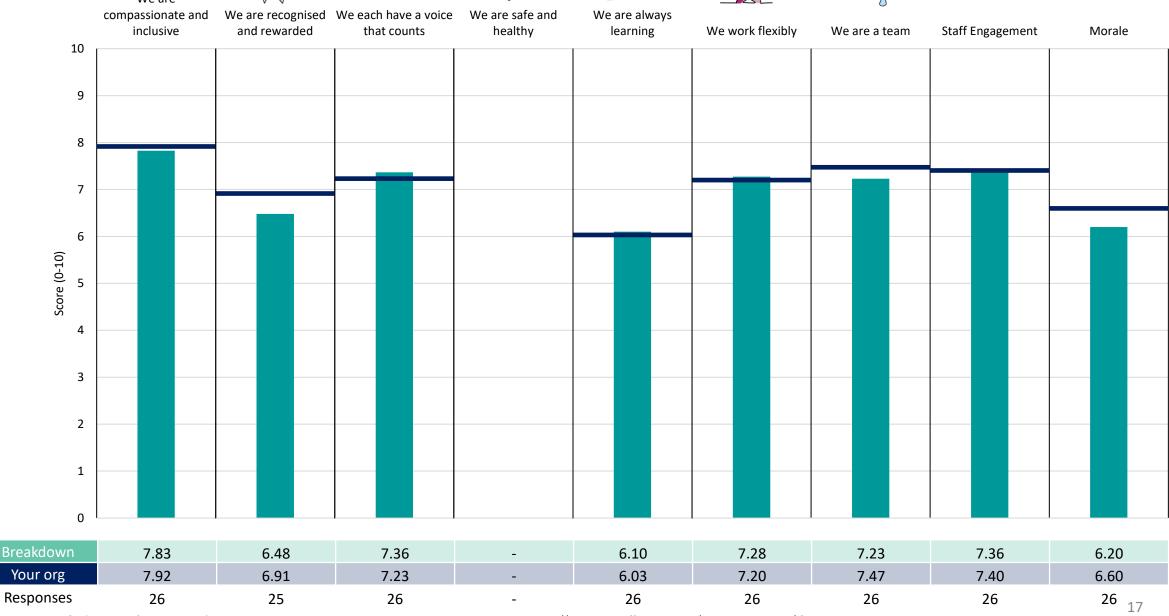

#### MEDICAL

#### **Key features**

Breakdown type and breakdown name are specified in the header.

Breakdown results are presented in the context of the (unweighted) organisation average ('Your org'), so it is easy to tell if a breakdown area is performing better or worse than the organisation average. For all People Promise element and theme results, a higher score is a better result than a lower score

The number of responses feeding into each measures and sub-scores for the given breakdown is specified below the table containing the breakdown and trust scores.

! Note: when there are less than 10 responses in a group, results are suppressed to protect staff confidentiality, for some organisations this could mean that all breakdown results are suppressed.