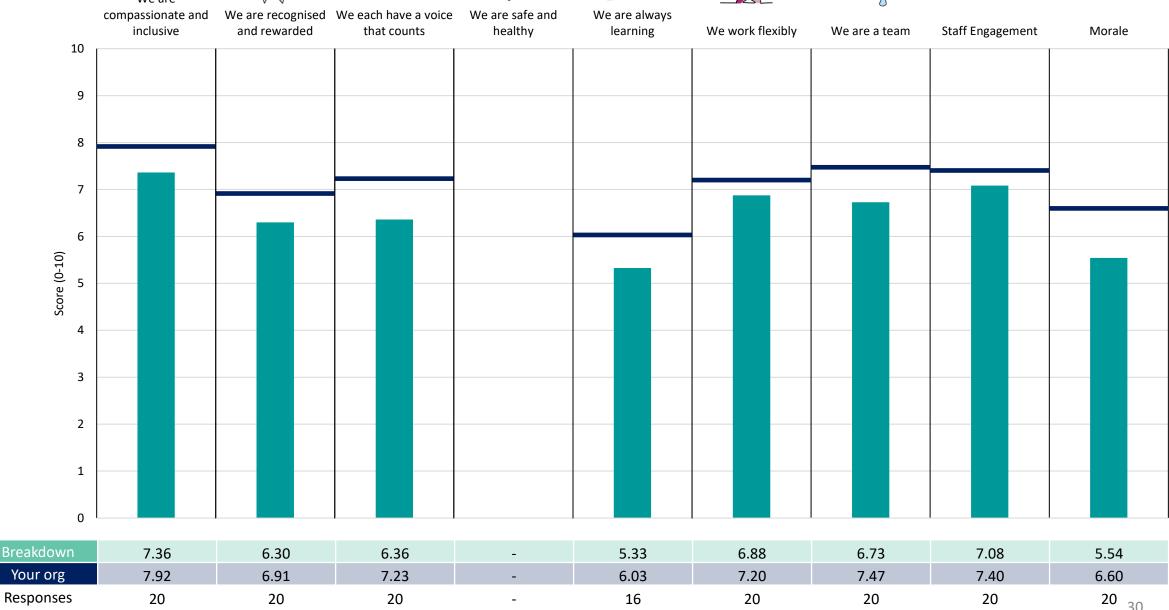

#### **ADULT INPATIENT & URGENT CARE**

#### **Key features**

Breakdown type and breakdown name are specified in the header.

Breakdown results are presented in the context of the (unweighted) organisation average ('Your org'), so it is easy to tell if a breakdown area is performing better or worse than the organisation average. For all People Promise element and theme results, a higher score is a better result than a lower score

The number of responses feeding into each measures and sub-scores for the given breakdown is specified below the table containing the breakdown and trust scores.

! Note: when there are less than 10 responses in a group, results are suppressed to protect staff confidentiality, for some organisations this could mean that all breakdown results are suppressed.