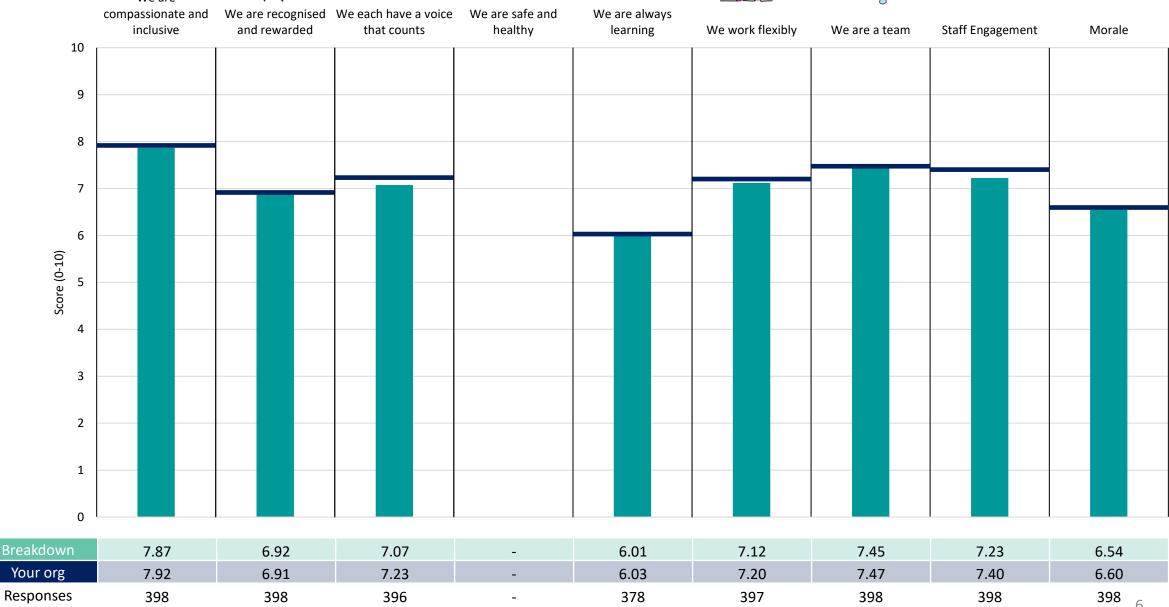

#### **Key features**

Breakdown type and breakdown name are specified in the header.

Breakdown results are presented in the context of the (unweighted) organisation average ('Your org'), so it is easy to tell if a breakdown area is performing better or worse than the organisation average. For all People Promise element and theme results, a higher score is a better result than a lower score

The number of responses feeding into each measures and sub-scores for the given breakdown is specified below the table containing the breakdown and trust scores.

! Note: when there are less than 10 responses in a group, results are suppressed to protect staff confidentiality, for some organisations this could mean that all breakdown results are suppressed.