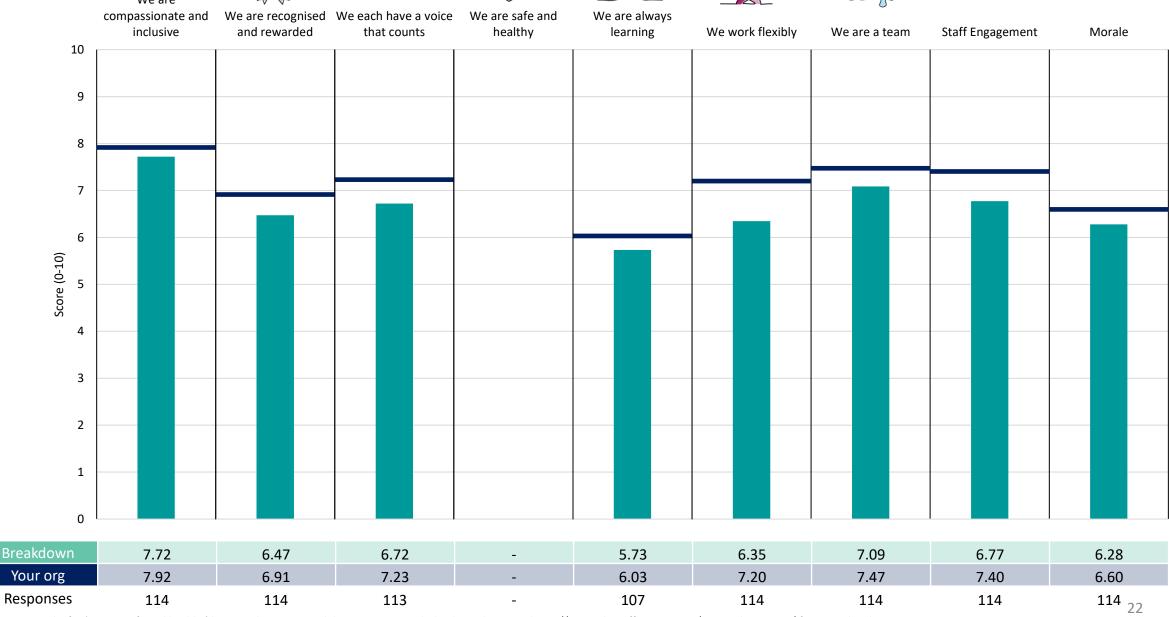

#### **Key features**

Breakdown type and breakdown name are specified in the header.

Breakdown results are presented in the context of the (unweighted) organisation average ('Your org'), so it is easy to tell if a breakdown area is performing better or worse than the organisation average. For all People Promise element and theme results, a higher score is a better result than a lower score

The number of responses feeding into each measures and sub-scores for the given breakdown is specified below the table containing the breakdown and trust scores.

! Note: when there are less than 10 responses in a group, results are suppressed to protect staff confidentiality, for some organisations this could mean that all breakdown results are suppressed.