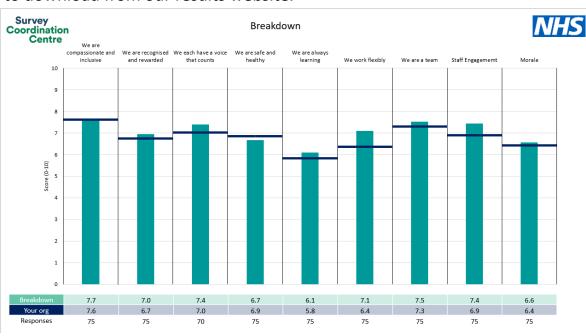

#### **Key features**

Breakdown type and breakdown name are specified in the header.

Breakdown results are presented in the context of the (unweighted) organisation average ('Your org'), so it is easy to tell if a breakdown area is performing better or worse than the organisation average. For all People Promise element and theme results, a higher score is a better result than a lower score

The number of responses feeding into each measures and sub-scores for the given breakdown is specified below the table containing the breakdown and trust scores.

! Note: when there are less than 10 responses in a group, results are suppressed to protect staff confidentiality, for some organisations this could mean that all breakdown results are suppressed.