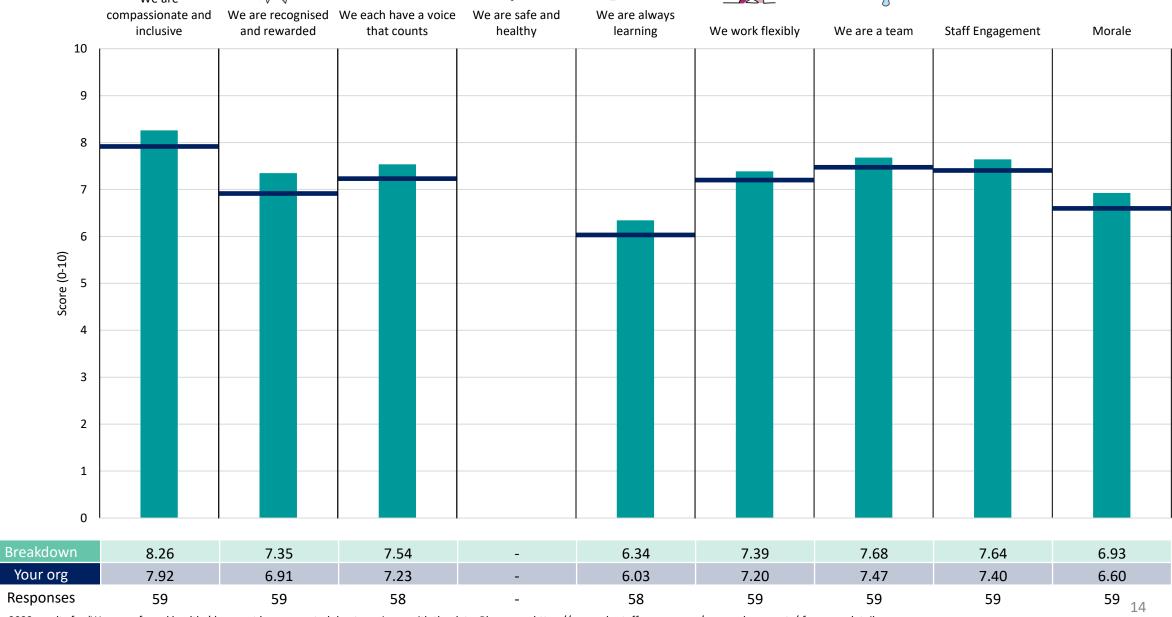

#### **Key features**

Breakdown type and breakdown name are specified in the header.

Breakdown results are presented in the context of the (unweighted) organisation average ('Your org'), so it is easy to tell if a breakdown area is performing better or worse than the organisation average. For all People Promise element and theme results, a higher score is a better result than a lower score

The number of responses feeding into each measures and sub-scores for the given breakdown is specified below the table containing the breakdown and trust scores.

! Note: when there are less than 10 responses in a group, results are suppressed to protect staff confidentiality, for some organisations this could mean that all breakdown results are suppressed.

#### **SPECIALIST SERVICES**