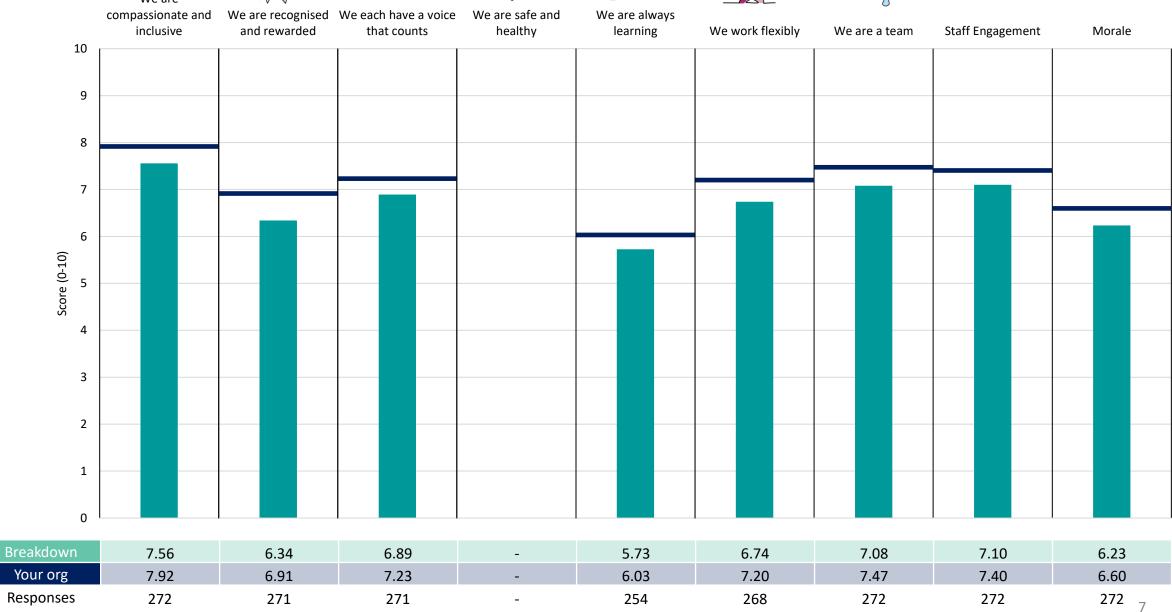

ation average ('Your org'), so it is easy to tell if a breakdown area is performing better or worse than the organisation average. For all People Promise element and theme results, a higher score is a better result than a lower score

The number of responses feeding into each measures and sub-scores for the given breakdown is specified below the table containing the breakdown and trust scores.



! Note: when there are less than 10 responses in a group, results are suppressed to protect staff confidentiality, for some organisations this could mean that all breakdown results are suppressed.





## **Breakdowns 1**

Lincolnshire Partnership NHS Foundation Trust 2023 NHS Staff Survey

# Survey Coordination Centre





















#### **ADULT INPATIENT & URGENT CARE**





















#### CORPORATE





















#### MEDICAL





















#### **OLDER PEOPLE & FRAILTY**





















#### **SPECIALIST SERVICES**

























## **Breakdowns 2**

Lincolnshire Partnership NHS Foundation Trust 2023 NHS Staff Survey

#### **ACUTE INPATIENT**





















#### **CAMHS COMMUNITY**





















#### **COMMUNITY TRANSFORMATION**





















#### **CRISIS & HOME TREATMENT**





















#### CYP URGENT CARE





















#### FINANCE, PERFORMANCE & INFORMATION





















#### **HEALTHY MINDS**





















#### **ICMT**





















#### **LEARNING DISABILITIES**









































#### MEDICAL





















#### MHST





















#### **NURS