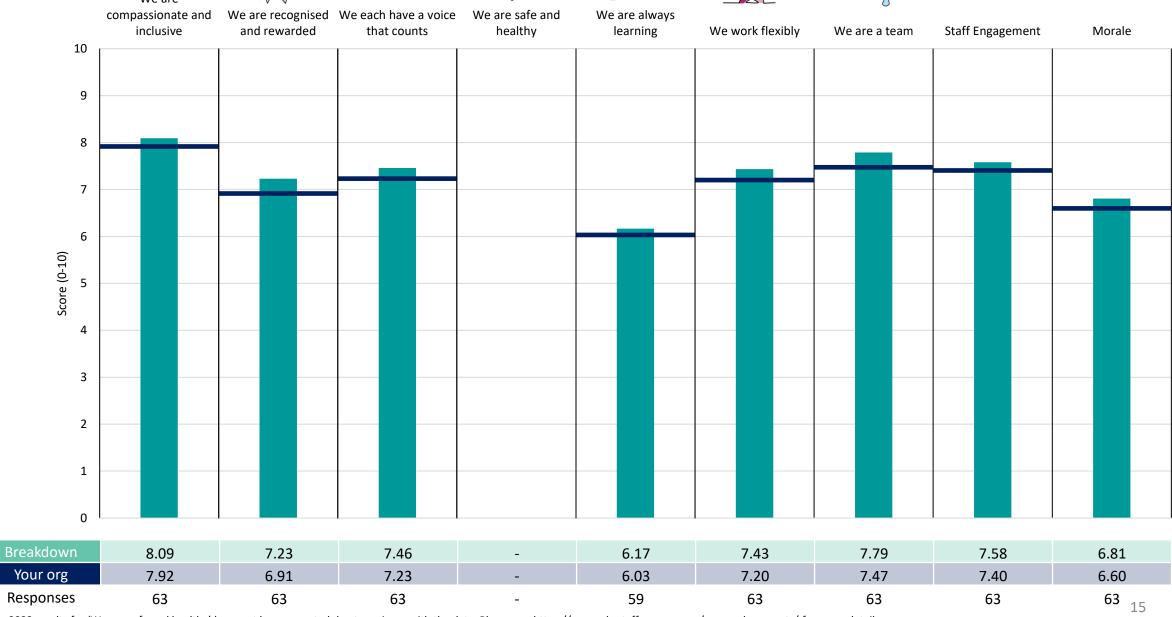

#### **ADULT INPATIENT & URGENT CARE**

#### **Key features**

Breakdown type and breakdown name are specified in the header.

Breakdown results are presented in the context of the (unweighted) organisation average ('Your org'), so it is easy to tell if a breakdown area is performing better or worse than the organisation average. For all People Promise element and theme results, a higher score is a better result than a lower score

The number of responses feeding into each measures and sub-scores for the given breakdown is specified below the table containing the breakdown and trust scores.

! Note: when there are less than 10 responses in a group, results are suppressed to protect staff confidentiality, for some organisations this could mean that all breakdown results are suppressed.