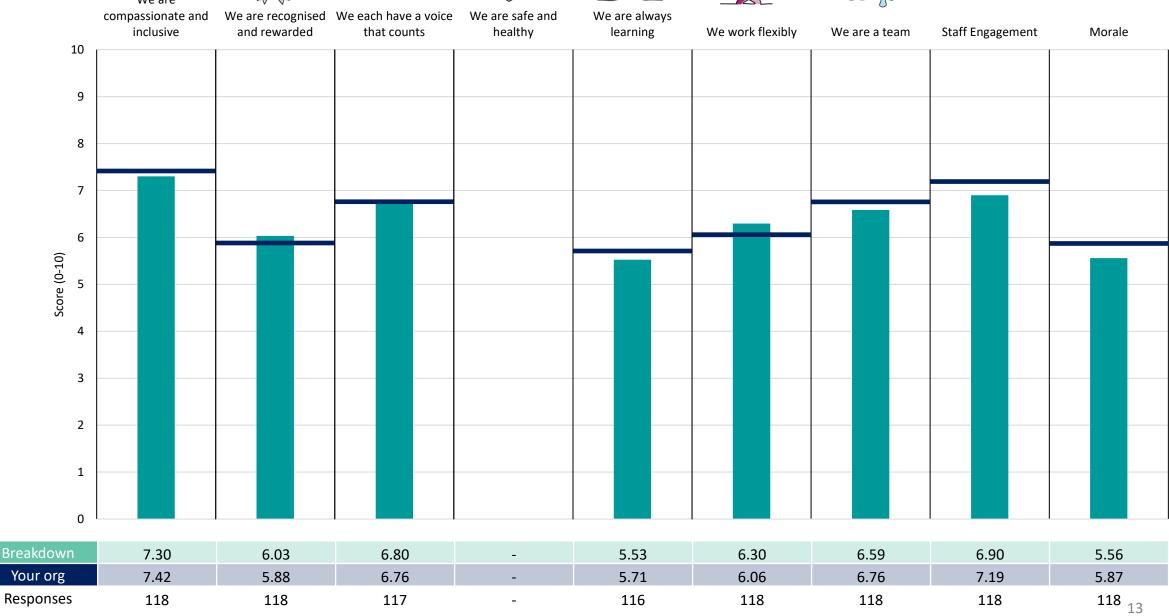

ion average. For all People Promise element and theme results, a higher score is a better result than a lower score

The number of responses feeding into each measures and sub-scores for the given breakdown is specified below the table containing the breakdown and trust scores.



! Note: when there are less than 10 responses in a group, results are suppressed to protect staff confidentiality, for some organisations this could mean that all breakdown results are suppressed.





### Breakdowns 1

Great Ormond Street Hospital for Children NHS Foundation Trust 2023 NHS Staff Survey

### **Blood Cells & Cancer**

































#### Brain





































### **Corporate Affairs**











### Finance





















### Genetics





















### Heart & Lung

























































### Innovation





















### International





















### **Medical Directorate**















### Nursing & Patient Experience











### Research





















### Sight & Sound





































### Transformation

























### **Breakdowns 2**

Great Ormond Street Hospital for Children NHS Foundation Trust 2023 NHS Staff Survey

#### Add Prof Scientific and Technic





















### **Additional Clinical Services**





















#### Administrative and Clerical





















### Allied Health Professionals





















### **Estates and Ancillary**













### **Healthcare Scientists**













#### Medical