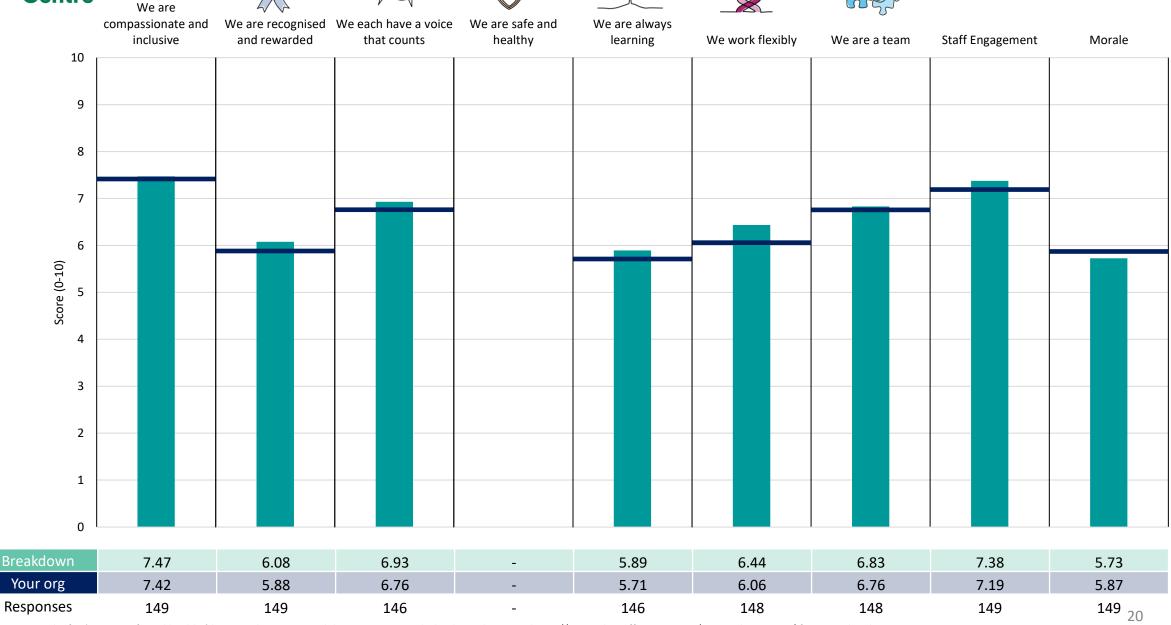

### **Blood Cells & Cancer**

### **Key features**

Breakdown type and breakdown name are specified in the header.

Breakdown results are presented in the context of the (unweighted) organisation average ('Your org'), so it is easy to tell if a breakdown area is performing better or worse than the organisation average. For all People Promise element and theme results, a higher score is a better result than a lower score

The number of responses feeding into each measures and sub-scores for the given breakdown is specified below the table containing the breakdown and trust scores.

! Note: when there are less than 10 responses in a group, results are suppressed to protect staff confidentiality, for some organisations this could mean that all breakdown results are suppressed.