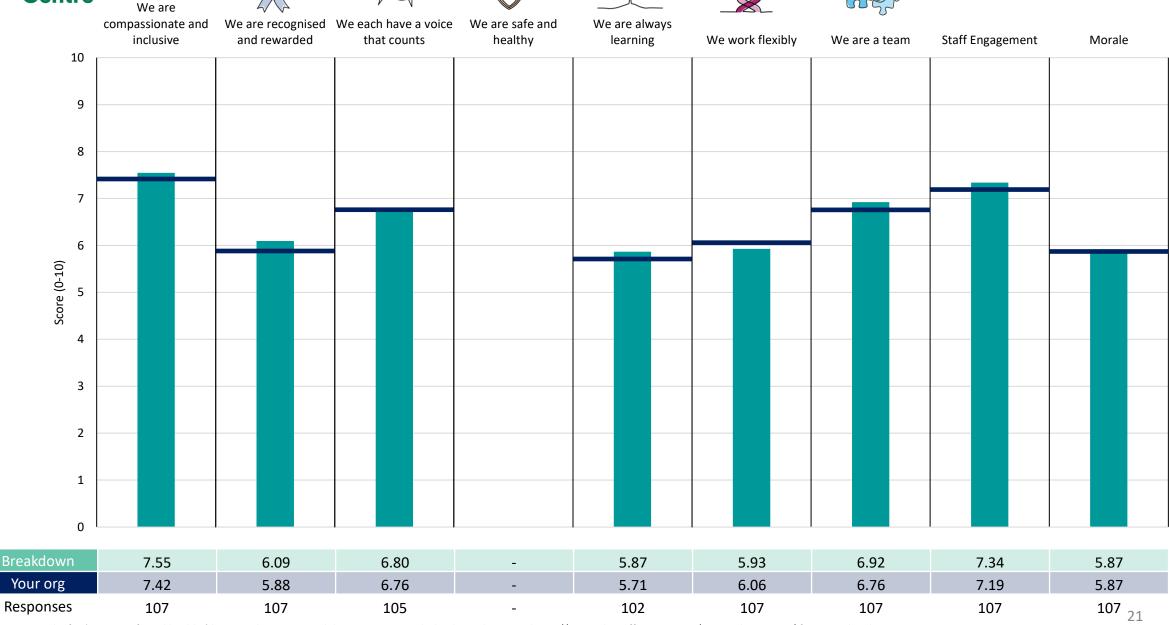

#### Brain

### **Key features**

Breakdown type and breakdown name are specified in the header.

Breakdown results are presented in the context of the (unweighted) organisation average ('Your org'), so it is easy to tell if a breakdown area is performing better or worse than the organisation average. For all People Promise element and theme results, a higher score is a better result than a lower score

The number of responses feeding into each measures and sub-scores for the given breakdown is specified below the table containing the breakdown and trust scores.

! Note: when there are less than 10 responses in a group, results are suppressed to protect staff confidentiality, for some organisations this could mean that all breakdown results are suppressed.