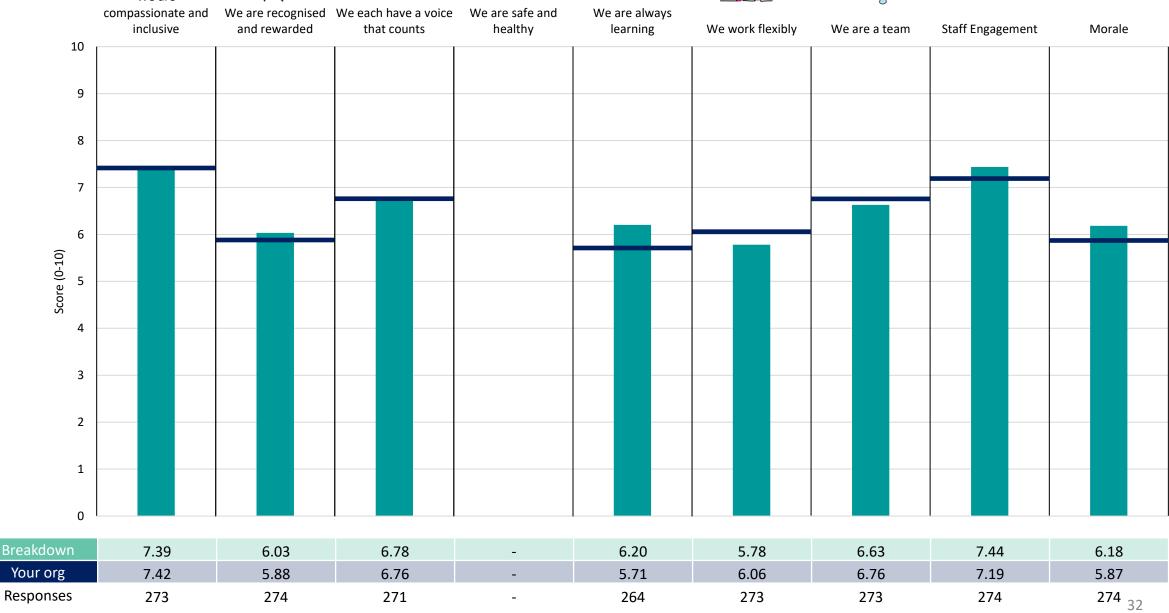

### **Blood Cells & Cancer**

### **Key features**

Breakdown type and breakdown name are specified in the header.

Breakdown results are presented in the context of the (unweighted) organisation average ('Your org'), so it is easy to tell if a breakdown area is performing better or worse than the organisation average. For all People Promise element and theme results, a higher score is a better result than a lower score

The number of responses feeding into each measures and sub-scores for the given breakdown is specified below the table containing the breakdown and trust scores.

! Note: when there are less than 10 responses in a group, results are suppressed to protect staff confidentiality, for some organisations this could mean that all breakdown results are suppressed.