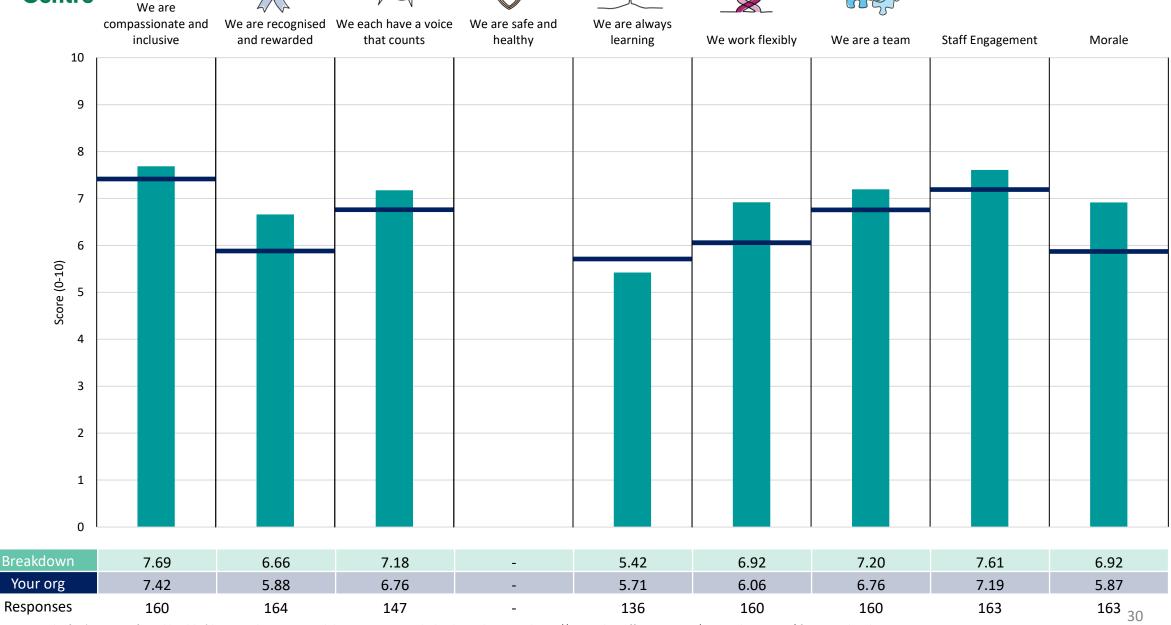

### **Key features**

Breakdown type and breakdown name are specified in the header.

Breakdown results are presented in the context of the (unweighted) organisation average ('Your org'), so it is easy to tell if a breakdown area is performing better or worse than the organisation average. For all People Promise element and theme results, a higher score is a better result than a lower score

The number of responses feeding into each measures and sub-scores for the given breakdown is specified below the table containing the breakdown and trust scores.

! Note: when there are less than 10 responses in a group, results are suppressed to protect staff confidentiality, for some organisations this could mean that all breakdown results are suppressed.