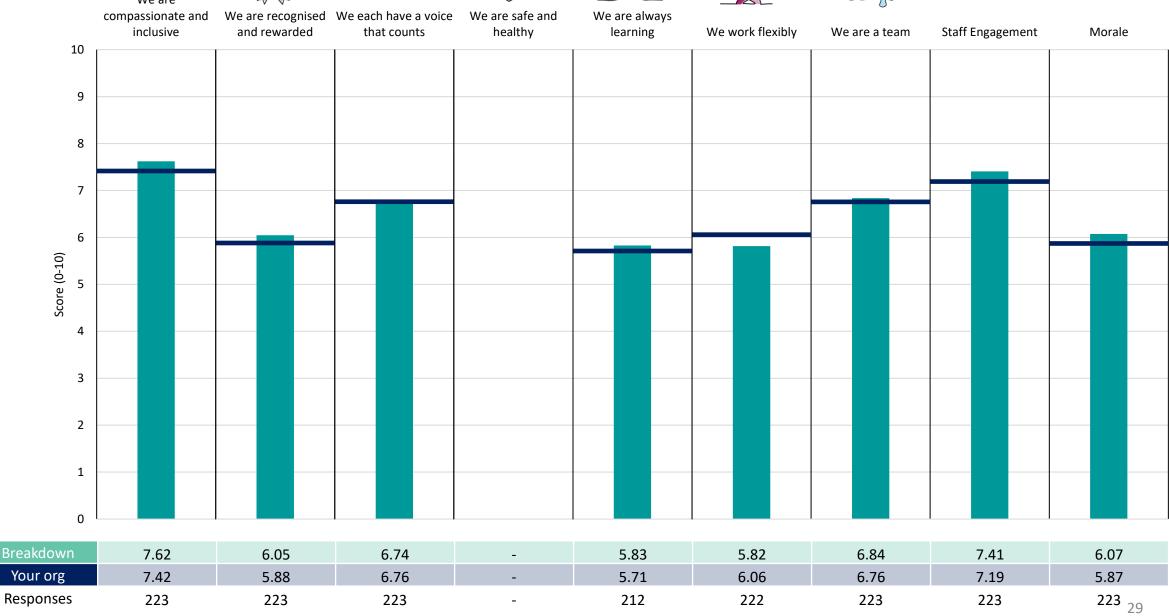

### **Key features**

Breakdown type and breakdown name are specified in the header.

Breakdown results are presented in the context of the (unweighted) organisation average ('Your org'), so it is easy to tell if a breakdown area is performing better or worse than the organisation average. For all People Promise element and theme results, a higher score is a better result than a lower score

The number of responses feeding into each measures and sub-scores for the given breakdown is specified below the table containing the breakdown and trust scores.

! Note: when there are less than 10 responses in a group, results are suppressed to protect staff confidentiality, for some organisations this could mean that all breakdown results are suppressed.