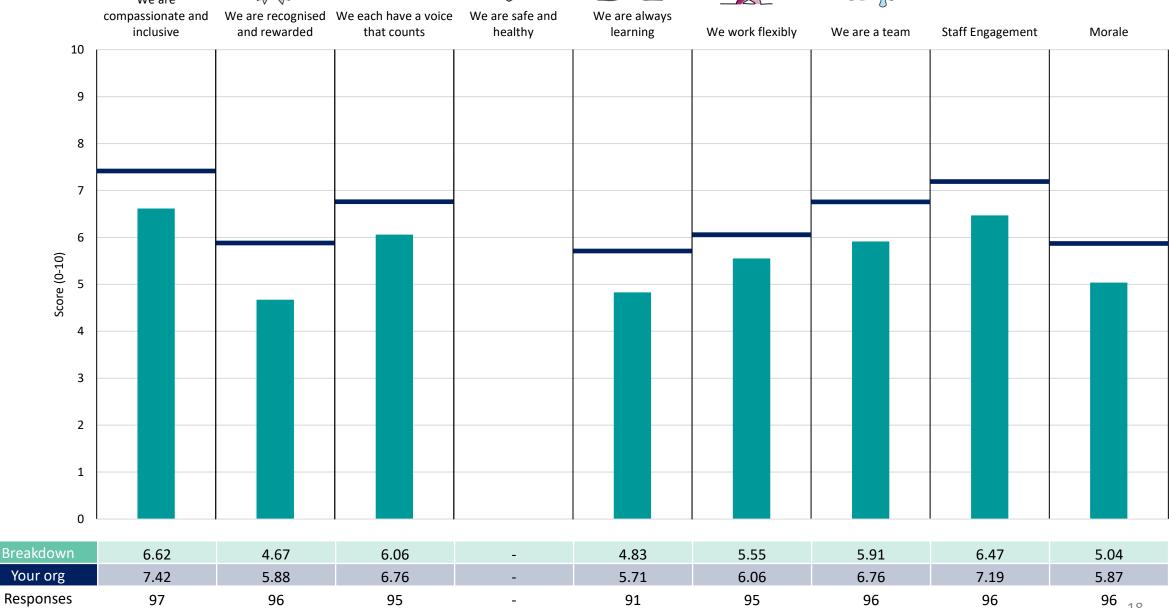

into each measures and sub-scores for the given breakdown is specified below the table containing the breakdown and trust scores.



! Note: when there are less than 10 responses in a group, results are suppressed to protect staff confidentiality, for some organisations this could mean that all breakdown results are suppressed.





### Breakdowns 1

Great Ormond Street Hospital for Children NHS Foundation Trust 2023 NHS Staff Survey

### **Blood Cells & Cancer**

































#### Brain





































### **Corporate Affairs**











### Finance





















### Genetics





















### Heart & Lung

























































### Innovation





















### International





















### **Medical Directorate**















### Nursing & Patient Experience











### Research





















### Sight & Sound





































### Transformation

























### **Breakdowns 2**

Great Ormond Street Hospital for Children NHS Foundation Trust 2023 NHS Staff Survey

#### Add Prof Scientific and Technic





















### **Additional Clinical Services**





















#### Administrative and Clerical





















### Allied Health Professionals





















### **Estates and Ancillary**













### **Healthcare Scientists**













#### Medical and Dental



















### Nursing and Midwifery Registered