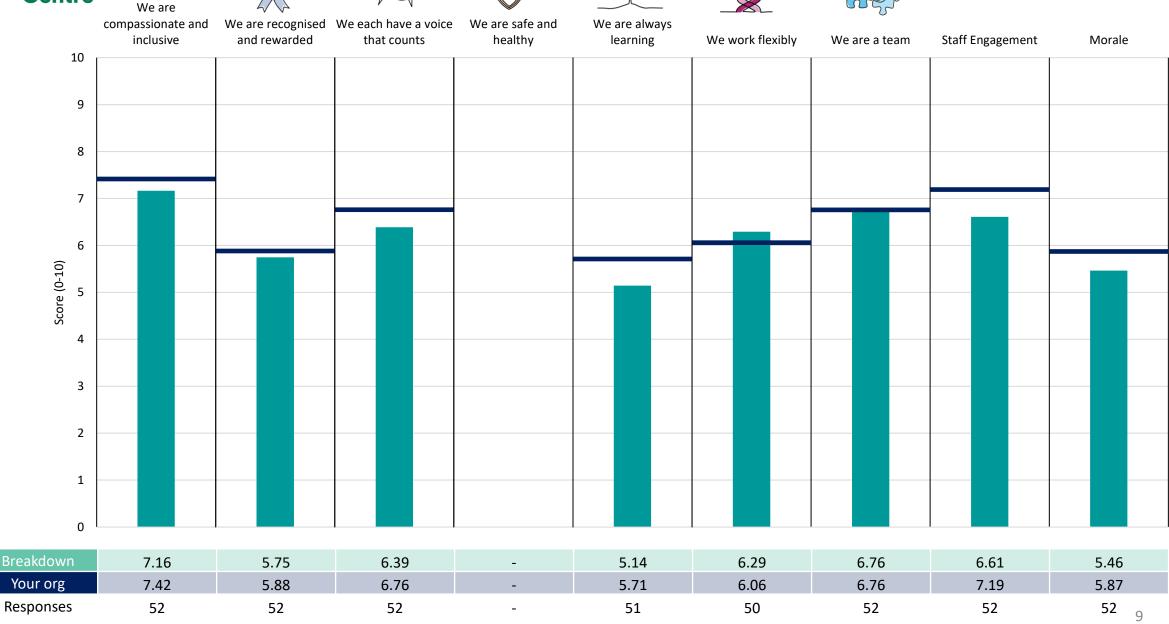

ation average ('Your org'), so it is easy to tell if a breakdown area is performing better or worse than the organisation average. For all People Promise element and theme results, a higher score is a better result than a lower score

The number of responses feeding into each measures and sub-scores for the given breakdown is specified below the table containing the breakdown and trust scores.



! Note: when there are less than 10 responses in a group, results are suppressed to protect staff confidentiality, for some organisations this could mean that all breakdown results are suppressed.





### Breakdowns 1

Great Ormond Street Hospital for Children NHS Foundation Trust 2023 NHS Staff Survey

### **Blood Cells & Cancer**

































#### Brain





































### **Corporate Affairs**











### Finance





















### Genetics





















### Heart & Lung

























































### Innovation





















### International





















### **Medical Directorate**















### Nursing & Patient Experience











### Research





















### Sight & Sound





































### Transformation

























### **Breakdowns 2**

Great Ormond Street Hospital for Children NHS Foundation Trust 2023 NHS Staff Survey

#### Add Prof Scientific and Technic





















### **Additional Clinical Services**





















#### Administrative and Clerical





















### Allied Health Professionals