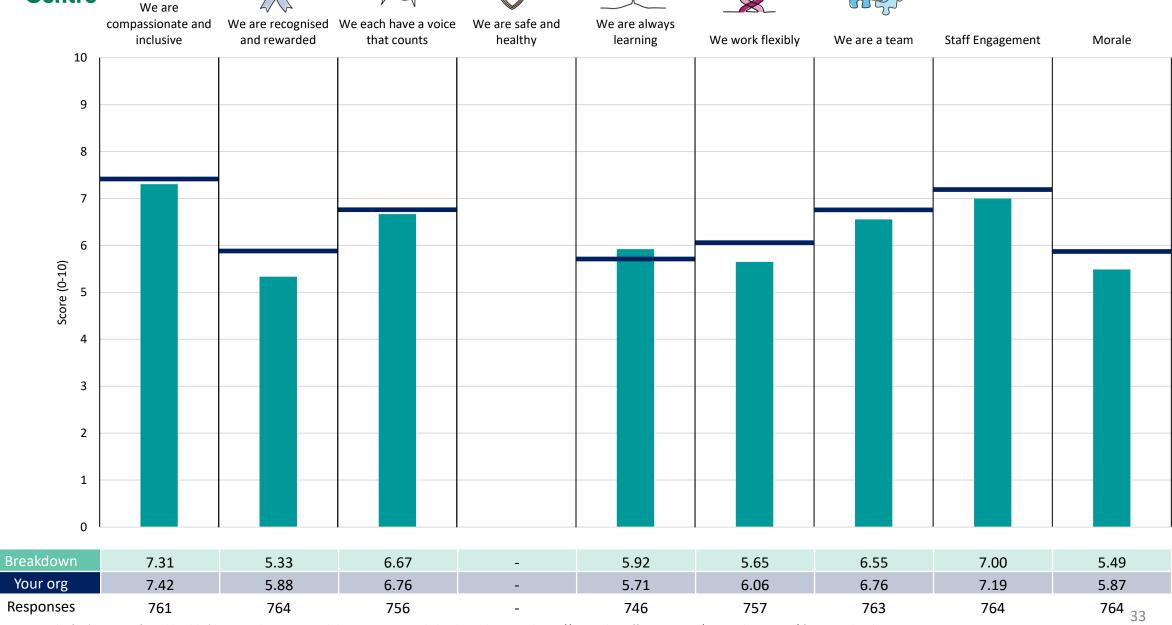

#### Brain

### **Key features**

Breakdown type and breakdown name are specified in the header.

Breakdown results are presented in the context of the (unweighted) organisation average ('Your org'), so it is easy to tell if a breakdown area is performing better or worse than the organisation average. For all People Promise element and theme results, a higher score is a better result than a lower score

The number of responses feeding into each measures and sub-scores for the given breakdown is specified below the table containing the breakdown and trust scores.

! Note: when there are less than 10 responses in a group, results are suppressed to protect staff confidentiality, for some organisations this could mean that all breakdown results are suppressed.