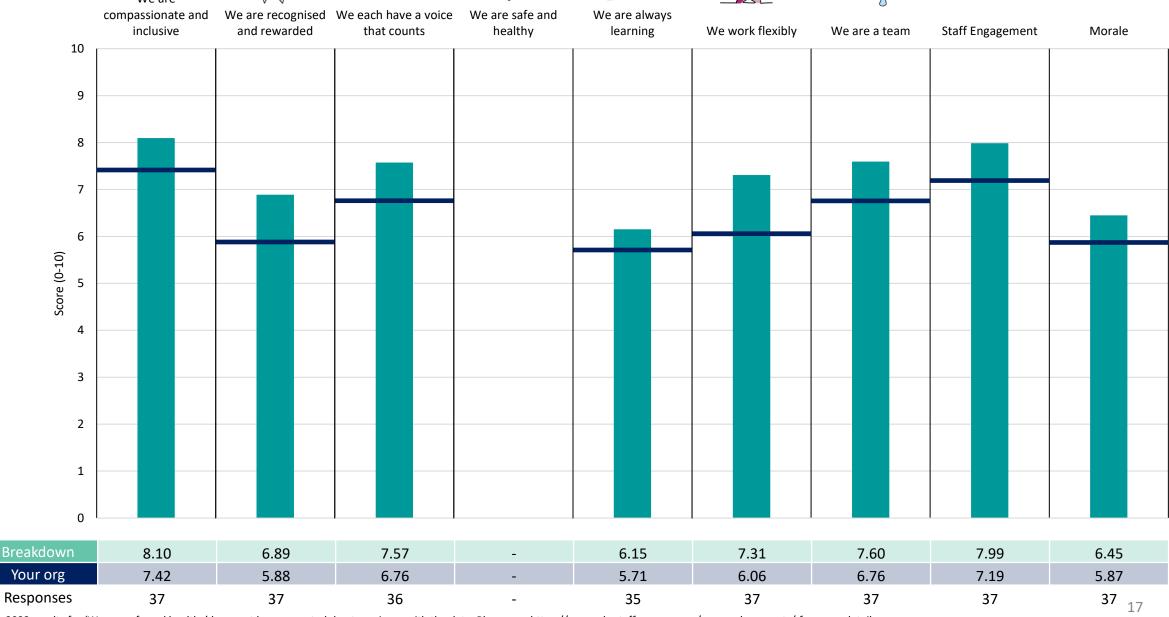

score

The number of responses feeding into each measures and sub-scores for the given breakdown is specified below the table containing the breakdown and trust scores.



! Note: when there are less than 10 responses in a group, results are suppressed to protect staff confidentiality, for some organisations this could mean that all breakdown results are suppressed.





### Breakdowns 1

Great Ormond Street Hospital for Children NHS Foundation Trust 2023 NHS Staff Survey

### **Blood Cells & Cancer**

































#### Brain





































### **Corporate Affairs**











### Finance





















### Genetics





















### Heart & Lung

























































### Innovation





















### International





















### **Medical Directorate**















### Nursing & Patient Experience











### Research





















### Sight & Sound





































### Transformation

























### **Breakdowns 2**

Great Ormond Street Hospital for Children NHS Foundation Trust 2023 NHS Staff Survey

#### Add Prof Scientific and Technic





















### **Additional Clinical Services**





















#### Administrative and Clerical





















### Allied Health Professionals





















### **Estates and Ancillary**













### **Healthcare Scientists**













#### Medical and Dental



















### Nursing and Midwifery Registered