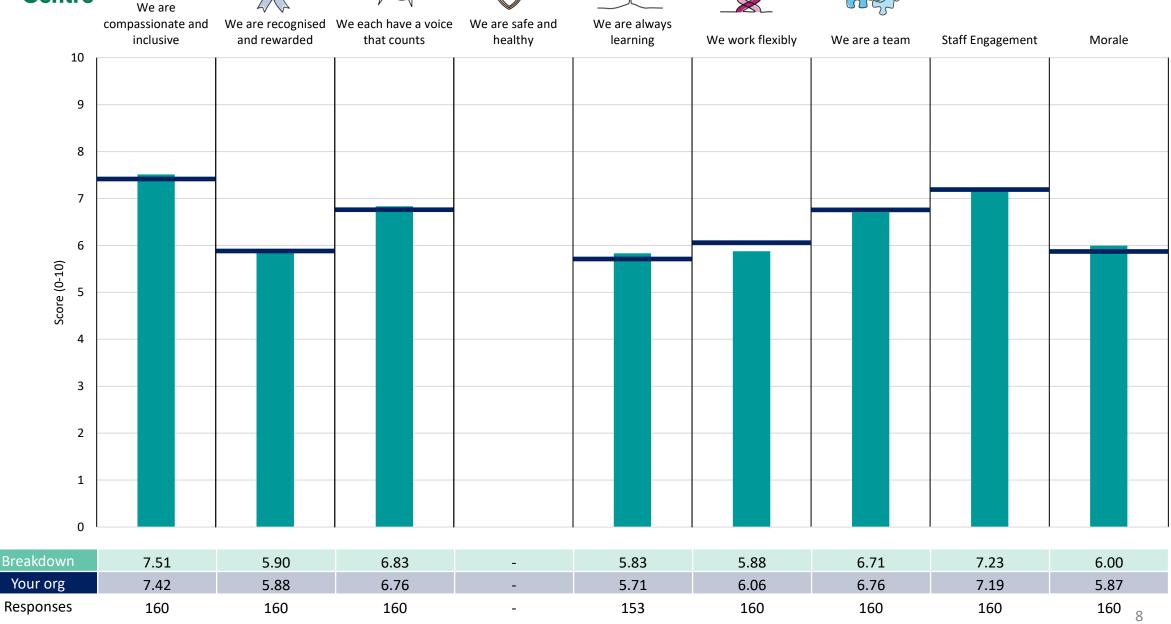

ted) organisation average ('Your org'), so it is easy to tell if a breakdown area is performing better or worse than the organisation average. For all People Promise element and theme results, a higher score is a better result than a lower score

The number of responses feeding into each measures and sub-scores for the given breakdown is specified below the table containing the breakdown and trust scores.



! Note: when there are less than 10 responses in a group, results are suppressed to protect staff confidentiality, for some organisations this could mean that all breakdown results are suppressed.





### Breakdowns 1

Great Ormond Street Hospital for Children NHS Foundation Trust 2023 NHS Staff Survey

### **Blood Cells & Cancer**

































#### Brain





































### **Corporate Affairs**











### Finance





















### Genetics





















### Heart & Lung

























































### Innovation





















### International





















### **Medical Directorate**















### Nursing & Patient Experience











### Research





















### Sight & Sound





































### Transformation

























### **Breakdowns 2**

Great Ormond Street Hospital for Children NHS Foundation Trust 2023 NHS Staff Survey

#### Add Prof Scientific and Technic





















### **Additional Clinical Services**





















#### Administrative and Clerical





















### Allied Health Pro