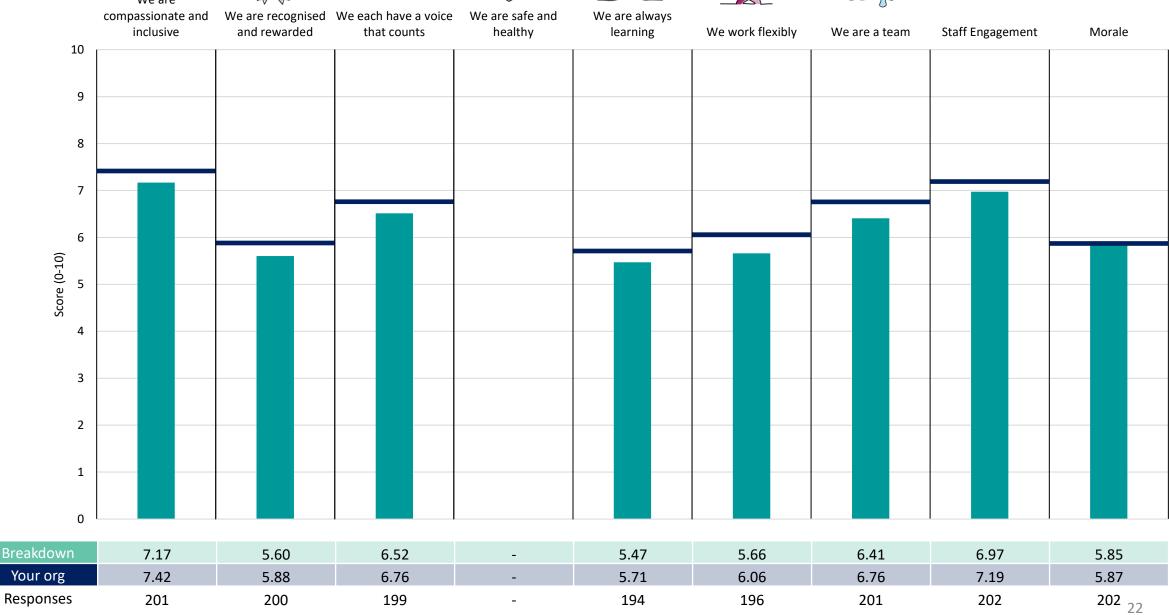

### **Corporate Affairs**

### **Key features**

Breakdown type and breakdown name are specified in the header.

Breakdown results are presented in the context of the (unweighted) organisation average ('Your org'), so it is easy to tell if a breakdown area is performing better or worse than the organisation average. For all People Promise element and theme results, a higher score is a better result than a lower score

The number of responses feeding into each measures and sub-scores for the given breakdown is specified below the table containing the breakdown and trust scores.

! Note: when there are less than 10 responses in a group, results are suppressed to protect staff confidentiality, for some organisations this could mean that all breakdown results are suppressed.