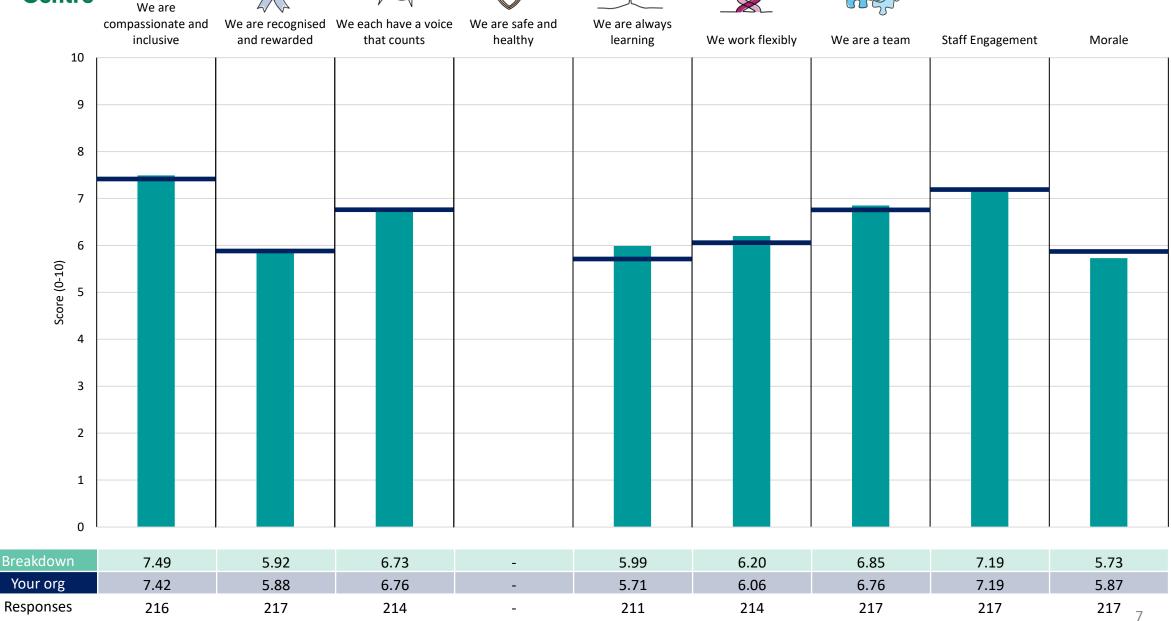

### **Key features**

Breakdown type and breakdown name are specified in the header.

Breakdown results are presented in the context of the (unweighted) organisation average ('Your org'), so it is easy to tell if a breakdown area is performing better or worse than the organisation average. For all People Promise element and theme results, a higher score is a better result than a lower score

The number of responses feeding into each measures and sub-scores for the given breakdown is specified below the table containing the breakdown and trust scores.

! Note: when there are less than 10 responses in a group, results are suppressed to protect staff confidentiality, for some organisations this could mean that all breakdown results are suppressed.