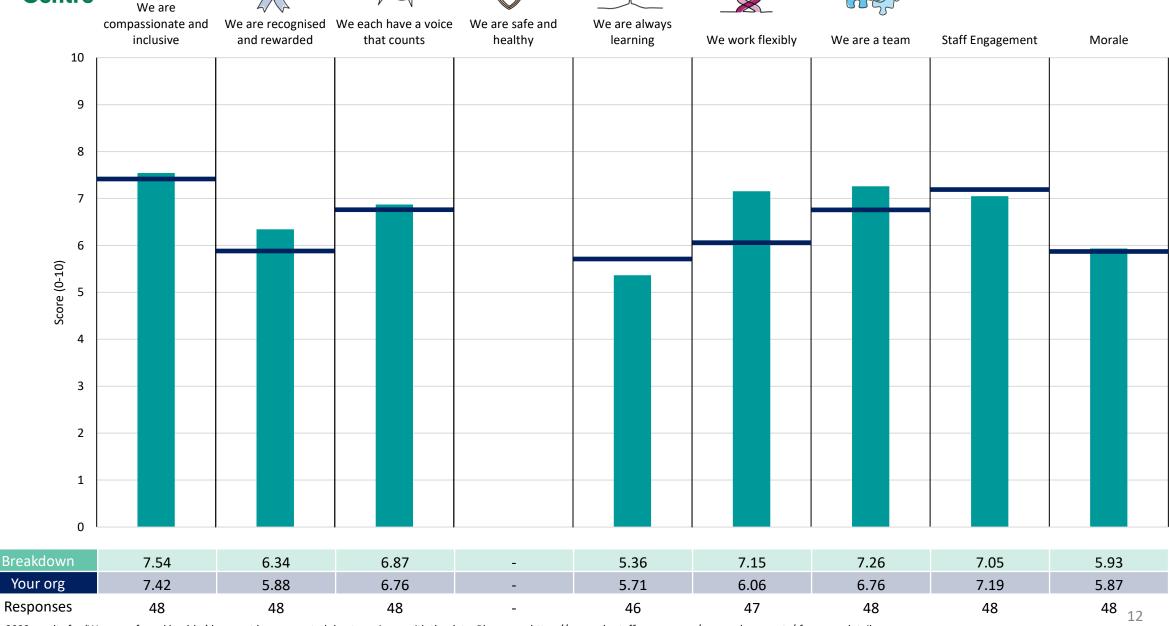

better or worse than the organisation average. For all People Promise element and theme results, a higher score is a better result than a lower score

The number of responses feeding into each measures and sub-scores for the given breakdown is specified below the table containing the breakdown and trust scores.



! Note: when there are less than 10 responses in a group, results are suppressed to protect staff confidentiality, for some organisations this could mean that all breakdown results are suppressed.





### Breakdowns 1

Great Ormond Street Hospital for Children NHS Foundation Trust 2023 NHS Staff Survey

### **Blood Cells & Cancer**

































#### Brain





































### **Corporate Affairs**











### Finance





















### Genetics





















### Heart & Lung

























































### Innovation





















### International





















### **Medical Directorate**















### Nursing & Patient Experience











### Research





















### Sight & Sound





































### Transformation

























### **Breakdowns 2**

Great Ormond Street Hospital for Children NHS Foundation Trust 2023 NHS Staff Survey

#### Add Prof Scientific and Technic





















### **Additional Clinical Services**





















#### Administrative and Clerical





















### Allied Health Professionals





















### **Estates and Ancillary**













### **Healthcare Scie