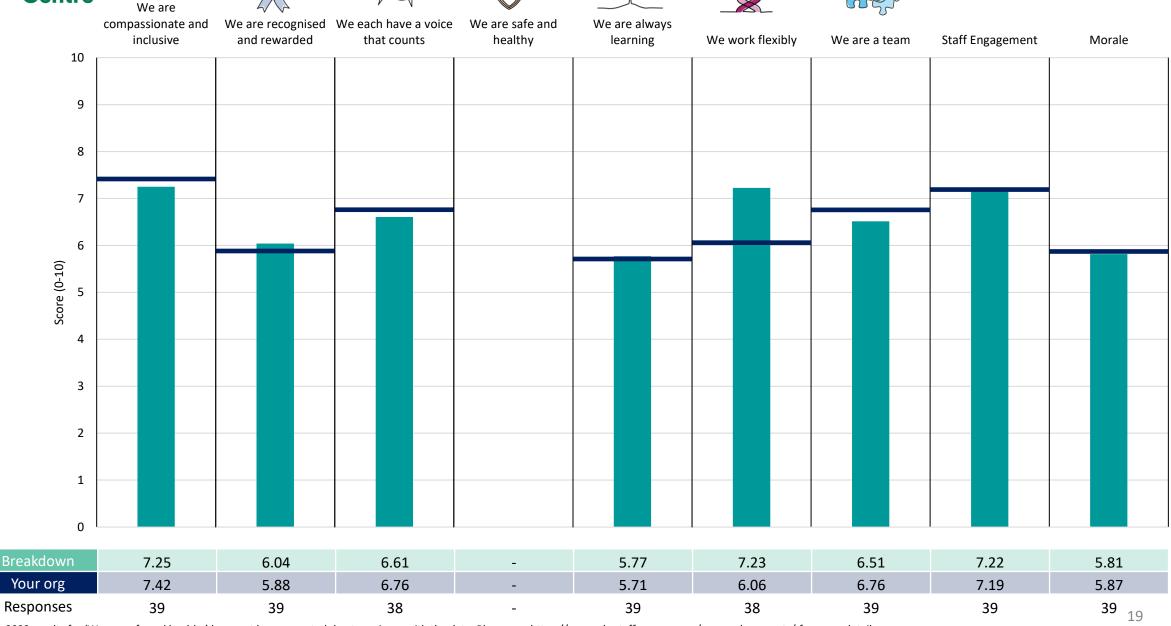

iven breakdown is specified below the table containing the breakdown and trust scores.



! Note: when there are less than 10 responses in a group, results are suppressed to protect staff confidentiality, for some organisations this could mean that all breakdown results are suppressed.





### Breakdowns 1

Great Ormond Street Hospital for Children NHS Foundation Trust 2023 NHS Staff Survey

### **Blood Cells & Cancer**

































#### Brain





































### **Corporate Affairs**











### Finance





















### Genetics





















### Heart & Lung

























































### Innovation





















### International





















### **Medical Directorate**















### Nursing & Patient Experience











### Research





















### Sight & Sound





































### Transformation

























### **Breakdowns 2**

Great Ormond Street Hospital for Children NHS Foundation Trust 2023 NHS Staff Survey

#### Add Prof Scientific and Technic





















### **Additional Clinical Services**





















#### Administrative and Clerical





















### Allied Health Professionals





















### **Estates and Ancillary**













### **Healthcare Scientists**













#### Medical and Dental



















### Nursing and Midwifery Registered