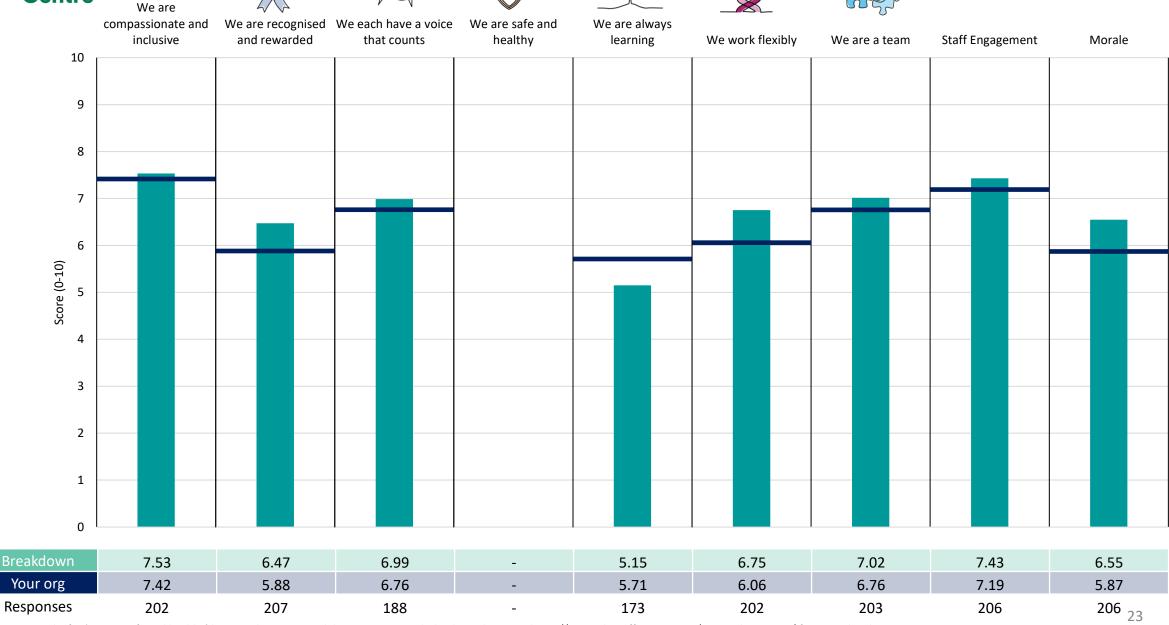

### Finance

### **Key features**

Breakdown type and breakdown name are specified in the header.

Breakdown results are presented in the context of the (unweighted) organisation average ('Your org'), so it is easy to tell if a breakdown area is performing better or worse than the organisation average. For all People Promise element and theme results, a higher score is a better result than a lower score

The number of responses feeding into each measures and sub-scores for the given breakdown is specified below the table containing the breakdown and trust scores.

! Note: when there are less than 10 responses in a group, results are suppressed to protect staff confidentiality, for some organisations this could mean that all breakdown results are suppressed.