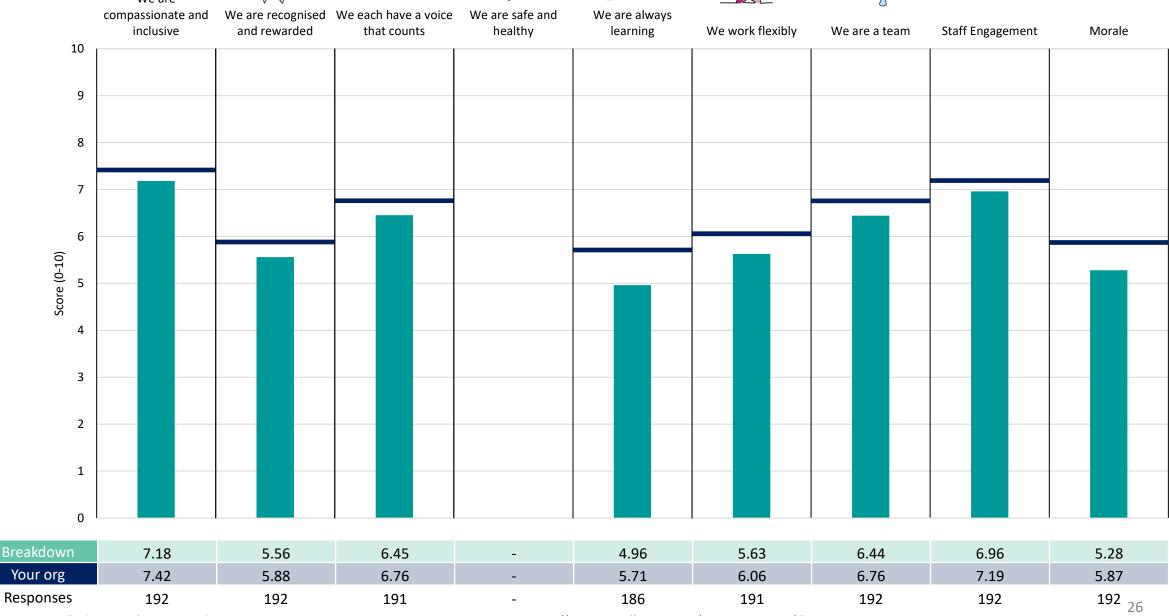

#### Add Prof Scientific and Technic

### **Additional Clinical Services**

#### Administrative and Clerical

### Allied Health Professionals

### **Estates and Ancillary**

### **Healthcare Scientists**

#### Medical and Dental

### Nursing and Midwifery Registered