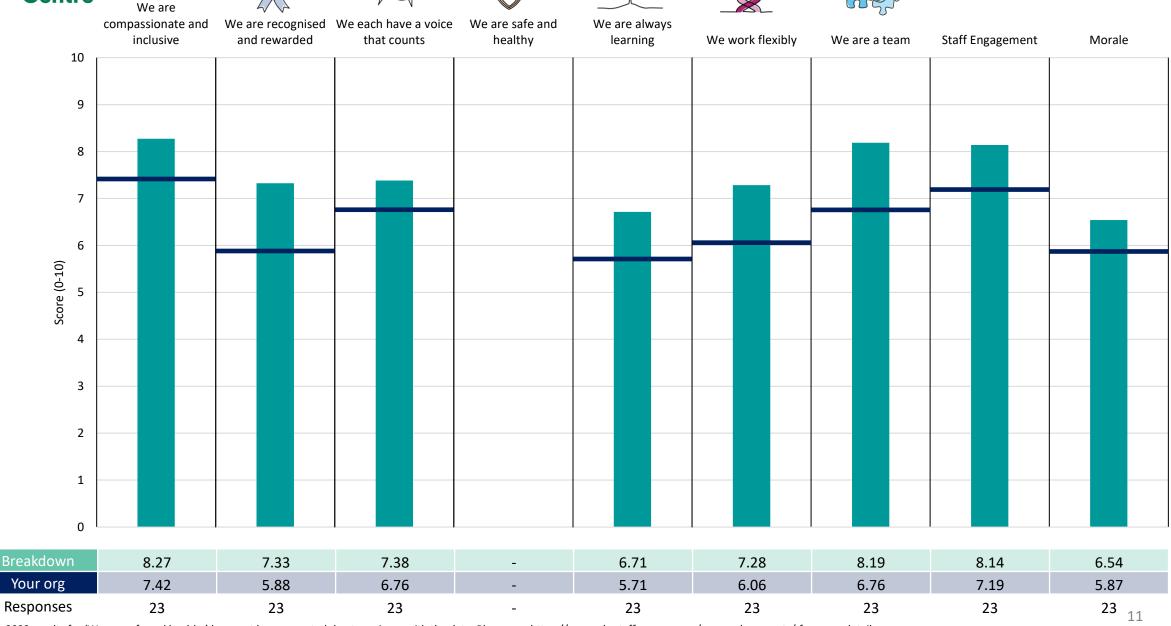

f a breakdown area is performing better or worse than the organisation average. For all People Promise element and theme results, a higher score is a better result than a lower score

The number of responses feeding into each measures and sub-scores for the given breakdown is specified below the table containing the breakdown and trust scores.



! Note: when there are less than 10 responses in a group, results are suppressed to protect staff confidentiality, for some organisations this could mean that all breakdown results are suppressed.





### Breakdowns 1

Great Ormond Street Hospital for Children NHS Foundation Trust 2023 NHS Staff Survey

### **Blood Cells & Cancer**

































#### Brain





































### **Corporate Affairs**











### Finance





















### Genetics





















### Heart & Lung

























































### Innovation





















### International





















### **Medical Directorate**















### Nursing & Patient Experience











### Research





















### Sight & Sound





































### Transformation

























### **Breakdowns 2**

Great Ormond Street Hospital for Children NHS Foundation Trust 2023 NHS Staff Survey

#### Add Prof Scientific and Technic





















### **Additional Clinical Services**





















#### Administrative and Clerical





















### Allied Health Professionals





















### **Estates and Ancillary**