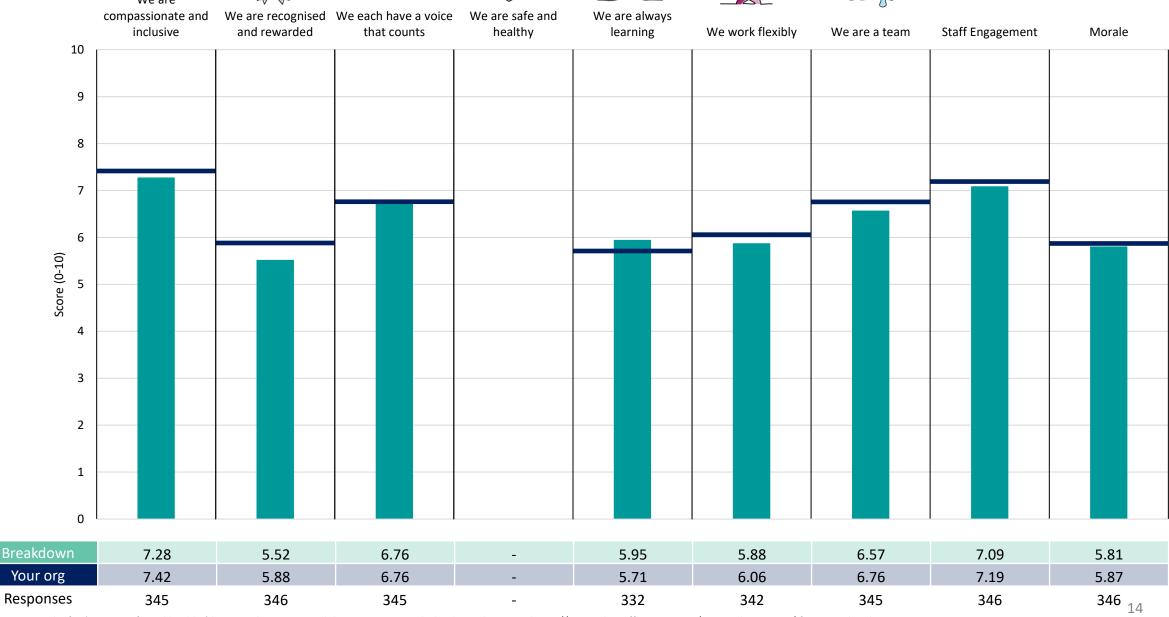

ement and theme results, a higher score is a better result than a lower score

The number of responses feeding into each measures and sub-scores for the given breakdown is specified below the table containing the breakdown and trust scores.



! Note: when there are less than 10 responses in a group, results are suppressed to protect staff confidentiality, for some organisations this could mean that all breakdown results are suppressed.





### Breakdowns 1

Great Ormond Street Hospital for Children NHS Foundation Trust 2023 NHS Staff Survey

### **Blood Cells & Cancer**

































#### Brain





































### **Corporate Affairs**











### Finance





















### Genetics





















### Heart & Lung

























































### Innovation





















### International





















### **Medical Directorate**















### Nursing & Patient Experience











### Research





















### Sight & Sound





































### Transformation

























### **Breakdowns 2**

Great Ormond Street Hospital for Children NHS Foundation Trust 2023 NHS Staff Survey

#### Add Prof Scientific and Technic





















### **Additional Clinical Services**





















#### Administrative and Clerical





















### Allied Health Professionals





















### **Estates and Ancillary**













### **Healthcare Scientists**













#### Medical and Dental



















### Nur