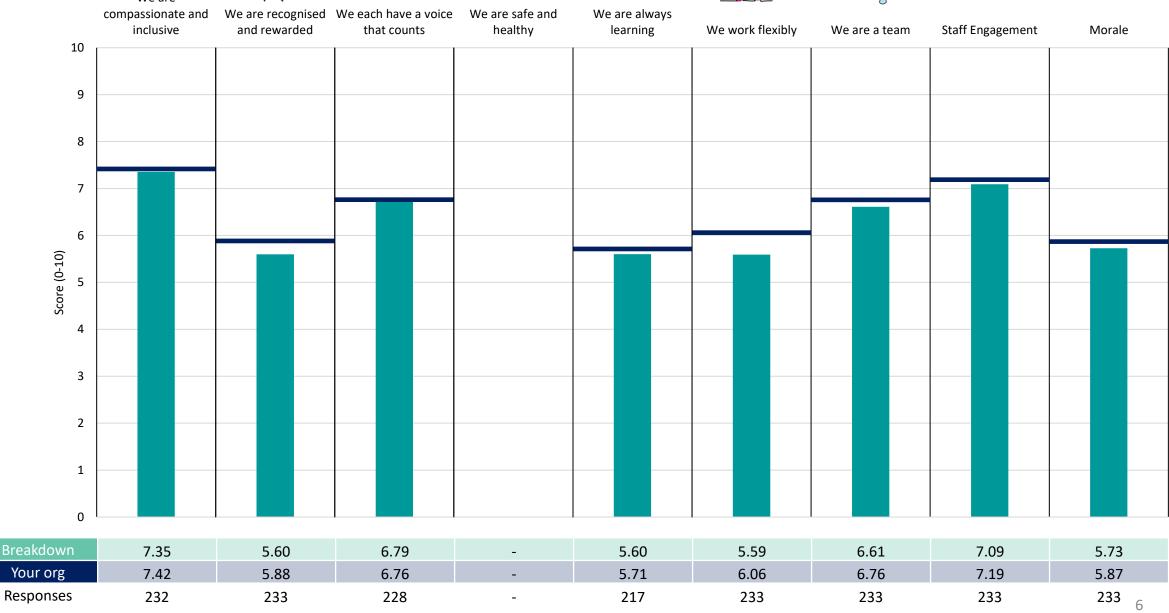

### **Key features**

Breakdown type and breakdown name are specified in the header.

Breakdown results are presented in the context of the (unweighted) organisation average ('Your org'), so it is easy to tell if a breakdown area is performing better or worse than the organisation average. For all People Promise element and theme results, a higher score is a better result than a lower score

The number of responses feeding into each measures and sub-scores for the given breakdown is specified below the table containing the breakdown and trust scores.

! Note: when there are less than 10 responses in a group, results are suppressed to protect staff confidentiality, for some organisations this could mean that all breakdown results are suppressed.