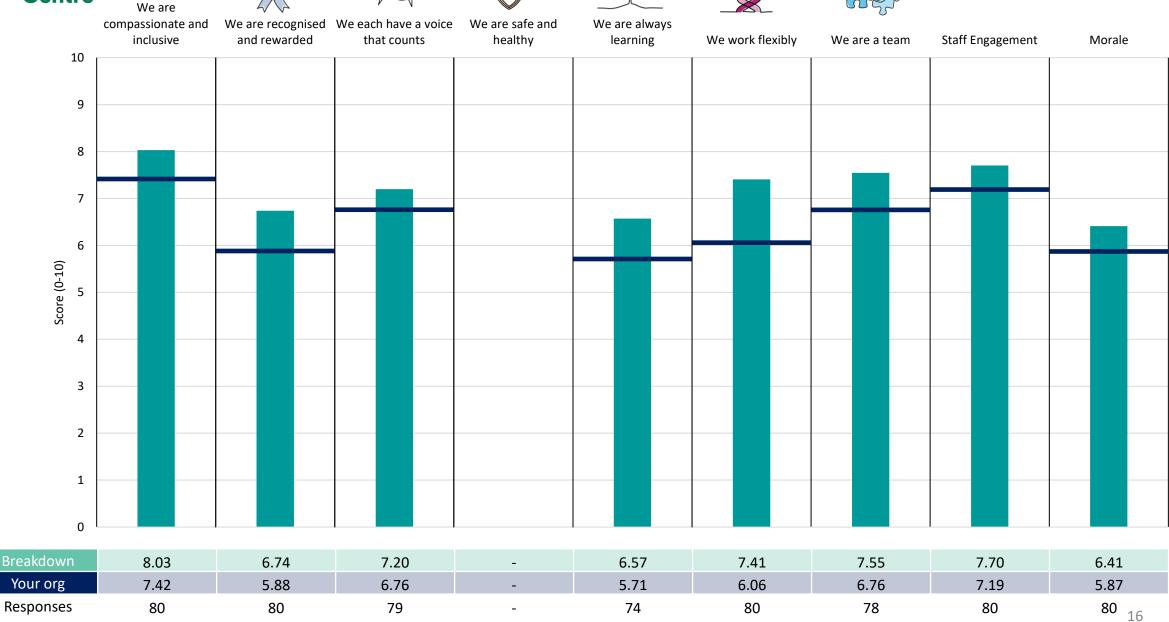

ore is a better result than a lower score

The number of responses feeding into each measures and sub-scores for the given breakdown is specified below the table containing the breakdown and trust scores.



! Note: when there are less than 10 responses in a group, results are suppressed to protect staff confidentiality, for some organisations this could mean that all breakdown results are suppressed.





### Breakdowns 1

Great Ormond Street Hospital for Children NHS Foundation Trust 2023 NHS Staff Survey

### **Blood Cells & Cancer**

































#### Brain





































### **Corporate Affairs**











### Finance





















### Genetics





















### Heart & Lung

























































### Innovation





















### International





















### **Medical Directorate**















### Nursing & Patient Experience











### Research





















### Sight & Sound





































### Transformation

























### **Breakdowns 2**

Great Ormond Street Hospital for Children NHS Foundation Trust 2023 NHS Staff Survey

#### Add Prof Scientific and Technic





















### **Additional Clinical Services**





















#### Administrative and Clerical





















### Allied Health Professionals





















### **Estates and Ancillary**













### **Healthcare Scientists**













#### Medical and Dental



















### Nursing and Midwifery Registered