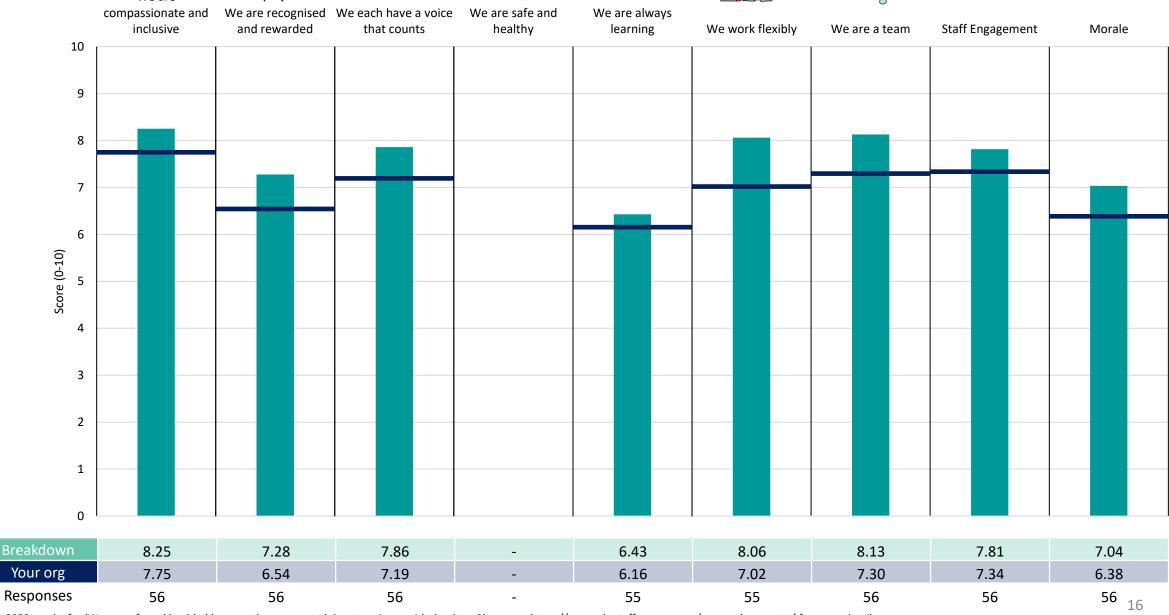

### **Key features**

Breakdown type and breakdown name are specified in the header.

Breakdown results are presented in the context of the (unweighted) organisation average ('Your org'), so it is easy to tell if a breakdown area is performing better or worse than the organisation average. For all People Promise element and theme results, a higher score is a better result than a lower score

The number of responses feeding into each measures and sub-scores for the given breakdown is specified below the table containing the breakdown and trust scores.

! Note: when there are less than 10 responses in a group, results are suppressed to protect staff confidentiality, for some organisations this could mean that all breakdown results are suppressed.