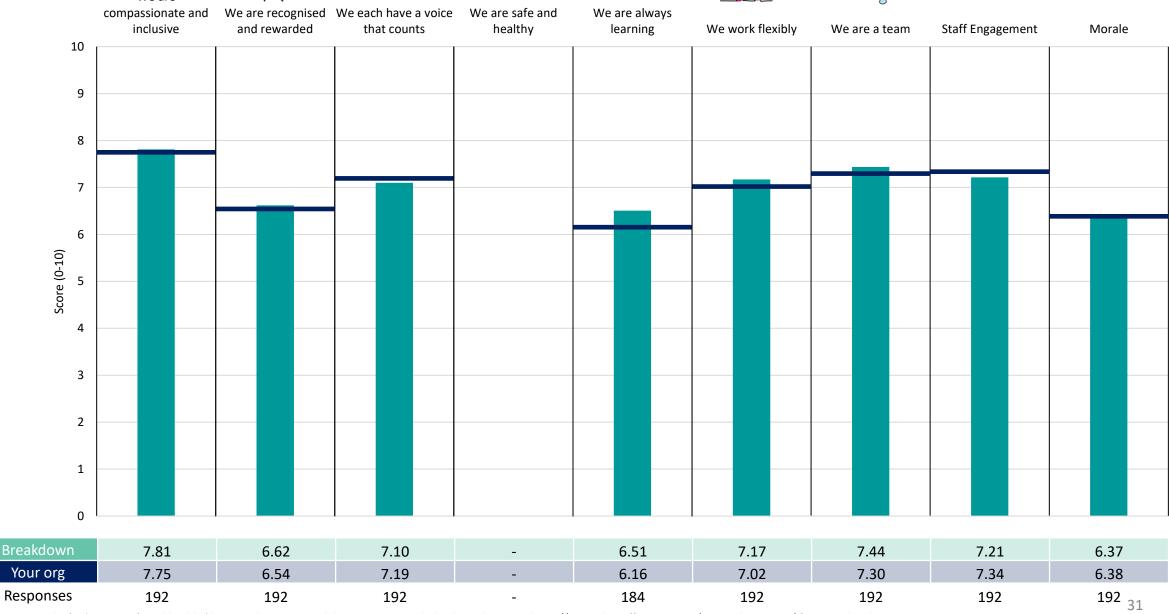

### **Key features**

Breakdown type and breakdown name are specified in the header.

Breakdown results are presented in the context of the (unweighted) organisation average ('Your org'), so it is easy to tell if a breakdown area is performing better or worse than the organisation average. For all People Promise element and theme results, a higher score is a better result than a lower score

The number of responses feeding into each measures and sub-scores for the given breakdown is specified below the table containing the breakdown and trust scores.

! Note: when there are less than 10 responses in a group, results are suppressed to protect staff confidentiality, for some organisations this could mean that all breakdown results are suppressed.