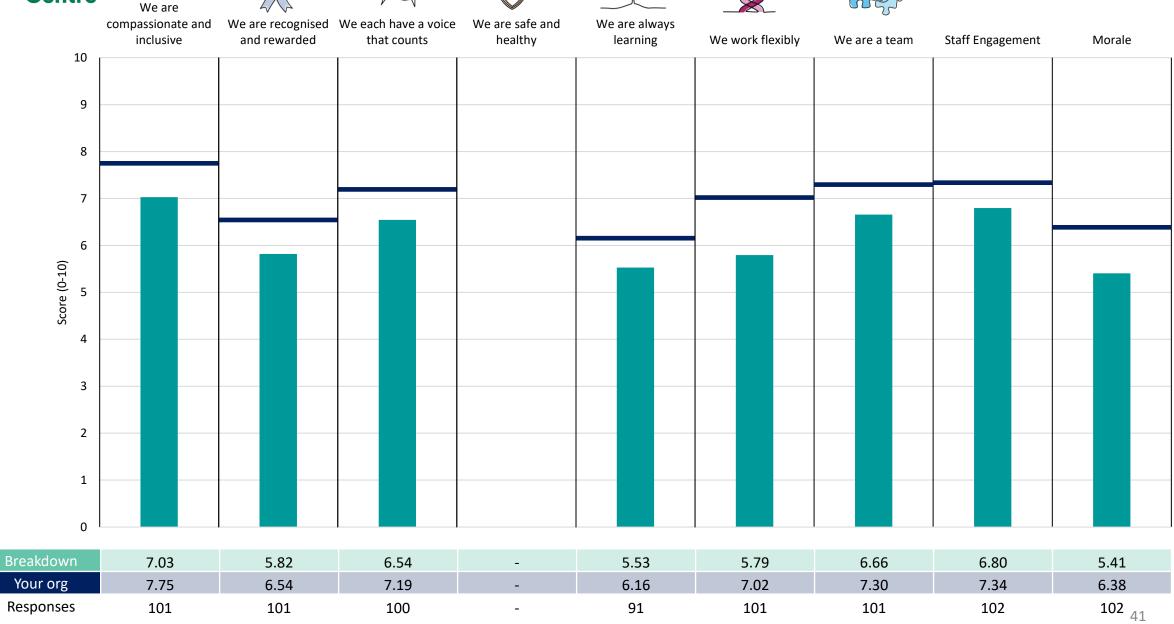

This breakdown report for Northamptonshire Healthcare NHS Foundation Trust contains results by breakdown area for People Promise element and theme results from the 2023 NHS Staff Survey. These results are compared to the unweighted average for your organisation.

**Please note:** It is possible that there are differences between the 'Your org' scores reported in this breakdown report and those in the benchmark report. This is because the results in the benchmark report are weighted to allow for fair comparisons between organisations of a similar type. However, in this report comparisons are made within your organisation so the unweighted organisation result is a more appropriate point of comparison.

### **Key features**

Breakdown type and breakdown name are specified in the header.

Breakdown results are presented in the context of the (unweighted) organisation average ('Your org'), so it is easy to tell if a breakdown area is performing better or worse than the organisation average. For all People Promise element and theme results, a higher score is a better result than a lower score

The number of responses feeding into each measures and sub-scores for the given breakdown is specified below the table containing the breakdown and trust scores.

! Note: when there are less than 10 responses in a group, results are suppressed to protect staff confidentiality, for some organisations this could mean that all breakdown results are suppressed.