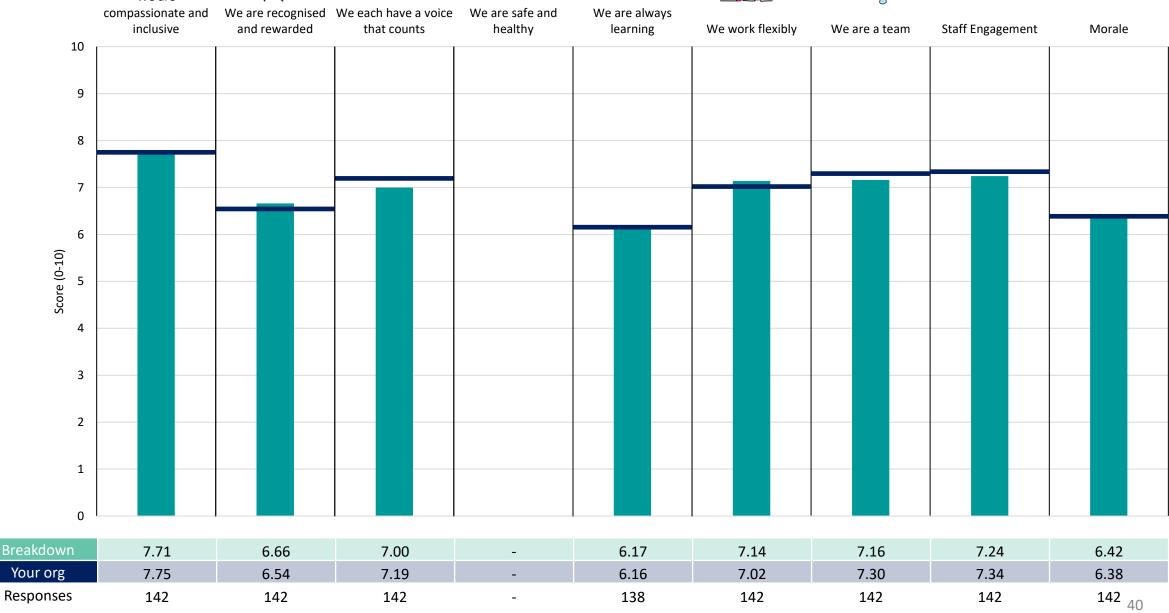

This breakdown report for Northamptonshire Healthcare NHS Foundation Trust contains results by breakdown area for People Promise element and theme results from the 2023 NHS Staff Survey. These results are compared to the unweighted average for your organisation.

**Please note:** It is possible that there are differences between the 'Your org' scores reported in this breakdown report and those in the benchmark report. This is because the results in the benchmark report are weighted to allow for fair comparisons between organisations of a similar type. However, in this report comparisons are made within your organisation so the unweighted organisation result is a more appropriate point of comparison.

### **Key features**

Breakdown type and breakdown name are specified in the header.

Breakdown results are presented in the context of the (unweighted) organisation average ('Your org'), so it is easy to tell if a breakdown area is performing better or worse than the organisation average. For all People Promise element and theme results, a higher score is a better result than a lower score

The number of responses feeding into each measures and sub-scores for the given breakdown is specified below the table containing the breakdown and trust scores.

! Note: when there are less than 10 responses in a group, results are suppressed to protect staff confidentiality, for some organisations this could mean that all breakdown results are suppressed.