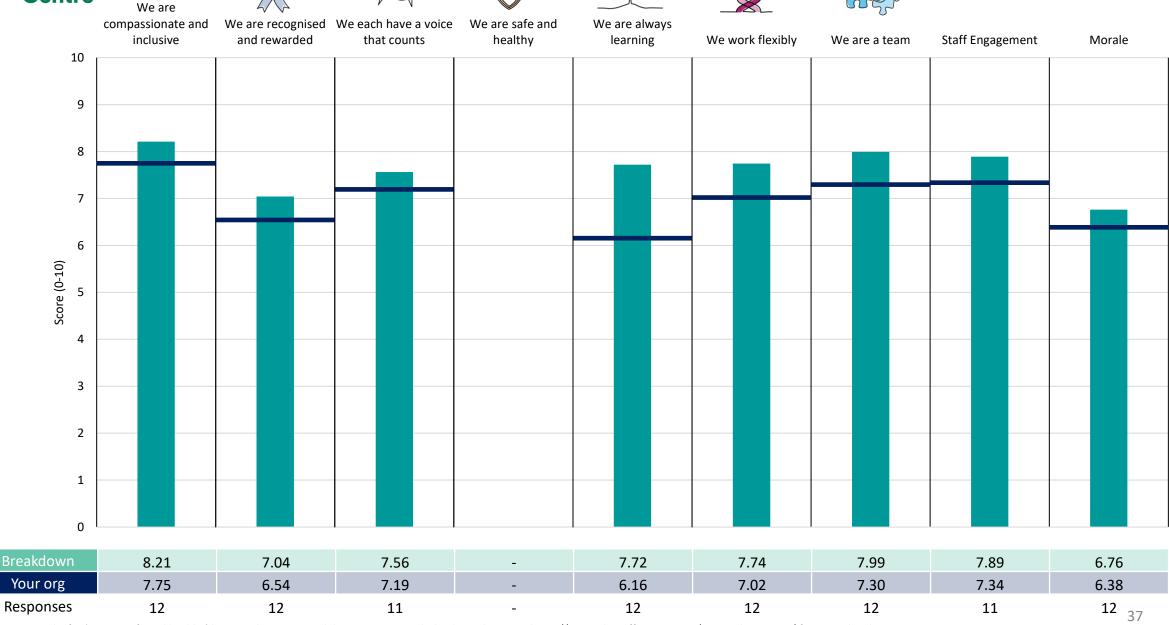

### CHS - CYP and families

# **CHS - Community Dental**

### CHS - Community Inpatients

### CHS - End of Life Care

### CHS - Sexual Health

# MH - Inpatients Older People

### MH - Comm Adult

#### MH - Comm LD or Atism

# MH - Comm Older People

#### MH - Crisis and HPoS

# MH - Inpatients Adult

# MH - Other Specialist Services

# MH - Secure wards/Forensic inpatient

# MH - Spec Comm CYP