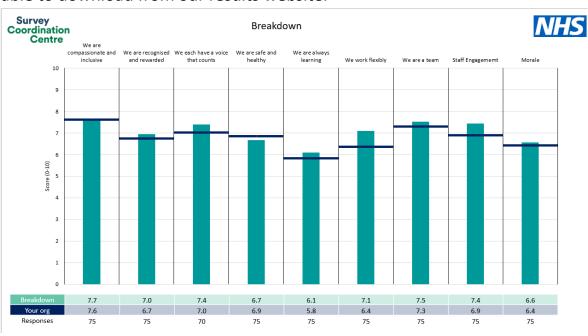

### **Key features**

Breakdown type and breakdown name are specified in the header.

Breakdown results are presented in the context of the (unweighted) organisation average ('Your org'), so it is easy to tell if a breakdown area is performing better or worse than the organisation average. For all People Promise element and theme results, a higher score is a better result than a lower score

The number of responses feeding into each measures and sub-scores for the given breakdown is specified below the table containing the breakdown and trust scores.

! Note: when there are less than 10 responses in a group, results are suppressed to protect staff confidentiality, for some organisations this could mean that all breakdown results are suppressed.