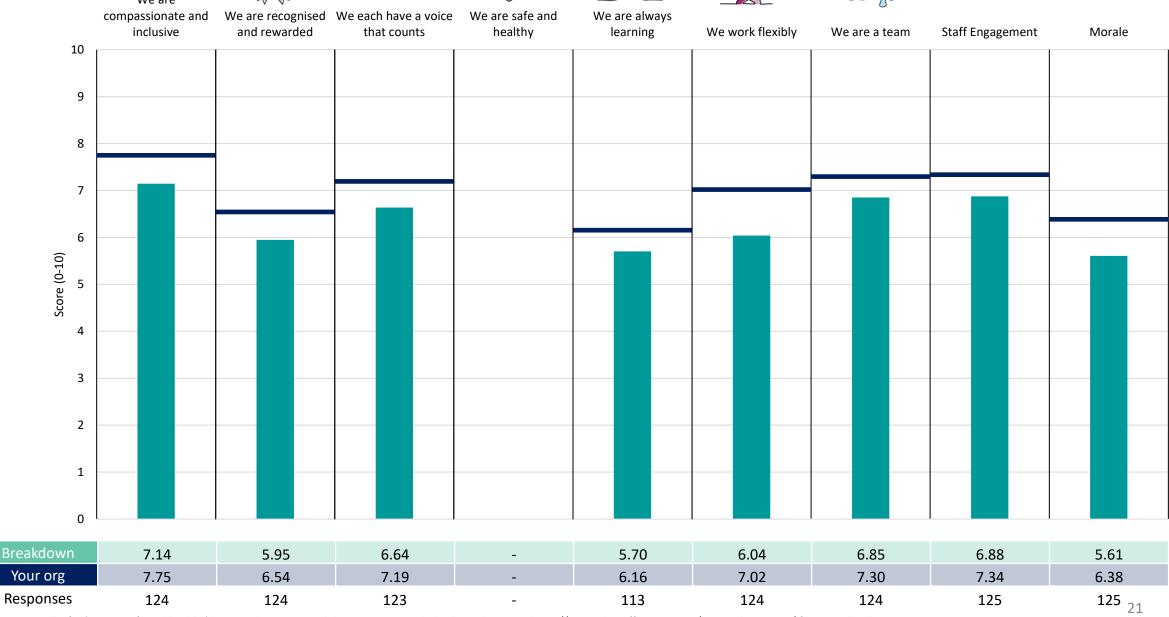

# MH&LD - MH Inpat & LDA

### **Key features**

Breakdown type and breakdown name are specified in the header.

Breakdown results are presented in the context of the (unweighted) organisation average ('Your org'), so it is easy to tell if a breakdown area is performing better or worse than the organisation average. For all People Promise element and theme results, a higher score is a better result than a lower score

The number of responses feeding into each measures and sub-scores for the given breakdown is specified below the table containing the breakdown and trust scores.

! Note: when there are less than 10 responses in a group, results are suppressed to protect staff confidentiality, for some organisations this could mean that all breakdown results are suppressed.