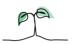

# Corp - Medical

### **Key features**

Breakdown type and breakdown name are specified in the header.

Breakdown results are presented in the context of the (unweighted) organisation average ('Your org'), so it is easy to tell if a breakdown area is performing better or worse than the organisation average. For all People Promise element and theme results, a higher score is a better result than a lower score

The number of responses feeding into each measures and sub-scores for the given breakdown is specified below the table containing the breakdown and trust scores.

! Note: when there are less than 10 responses in a group, results are suppressed to protect staff confidentiality, for some organisations this could mean that all breakdown results are suppressed.