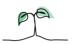

### **Key features**

Breakdown type and breakdown name are specified in the header.

Breakdown results are presented in the context of the (unweighted) organisation average ('Your org'), so it is easy to tell if a breakdown area is performing better or worse than the organisation average. For all People Promise element and theme results, a higher score is a better result than a lower score

The number of responses feeding into each measures and sub-scores for the given breakdown is specified below the table containing the breakdown and trust scores.

! Note: when there are less than 10 responses in a group, results are suppressed to protect staff confidentiality, for some organisations this could mean that all breakdown results are suppressed.