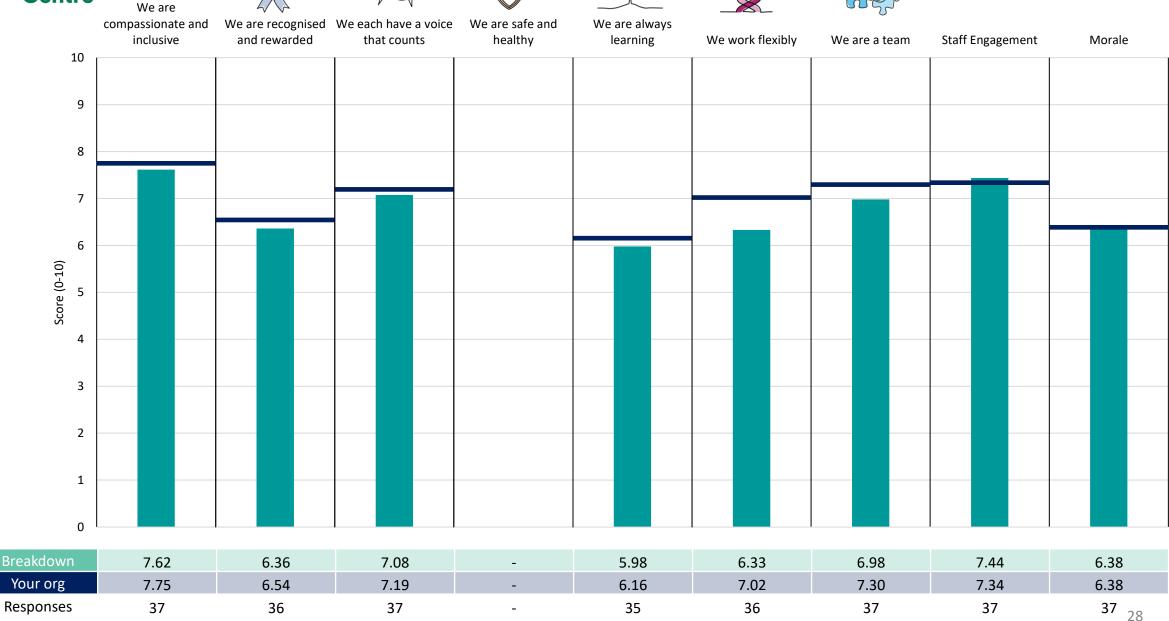

### **Key features**

Breakdown type and breakdown name are specified in the header.

Breakdown results are presented in the context of the (unweighted) organisation average ('Your org'), so it is easy to tell if a breakdown area is performing better or worse than the organisation average. For all People Promise element and theme results, a higher score is a better result than a lower score

The number of responses feeding into each measures and sub-scores for the given breakdown is specified below the table containing the breakdown and trust scores.

! Note: when there are less than 10 responses in a group, results are suppressed to protect staff confidentiality, for some organisations this could mean that all breakdown results are suppressed.