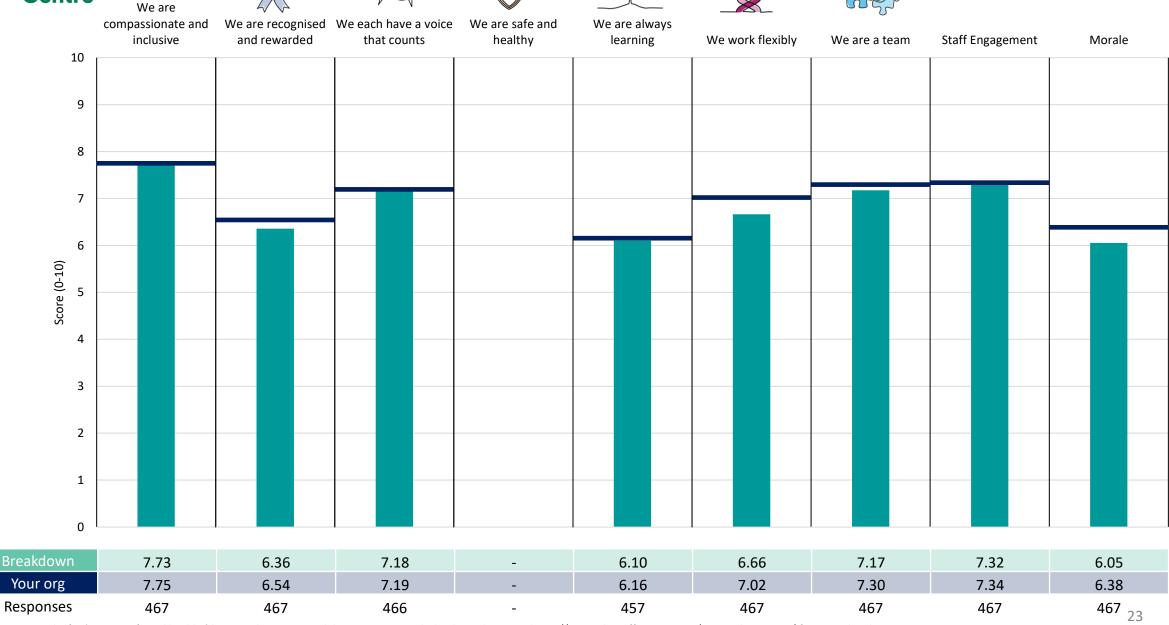

### CHS - Community Inpatients

### **Key features**

Breakdown type and breakdown name are specified in the header.

Breakdown results are presented in the context of the (unweighted) organisation average ('Your org'), so it is easy to tell if a breakdown area is performing better or worse than the organisation average. For all People Promise element and theme results, a higher score is a better result than a lower score

The number of responses feeding into each measures and sub-scores for the given breakdown is specified below the table containing the breakdown and trust scores.

! Note: when there are less than 10 responses in a group, results are suppressed to protect staff confidentiality, for some organisations this could mean that all breakdown results are suppressed.