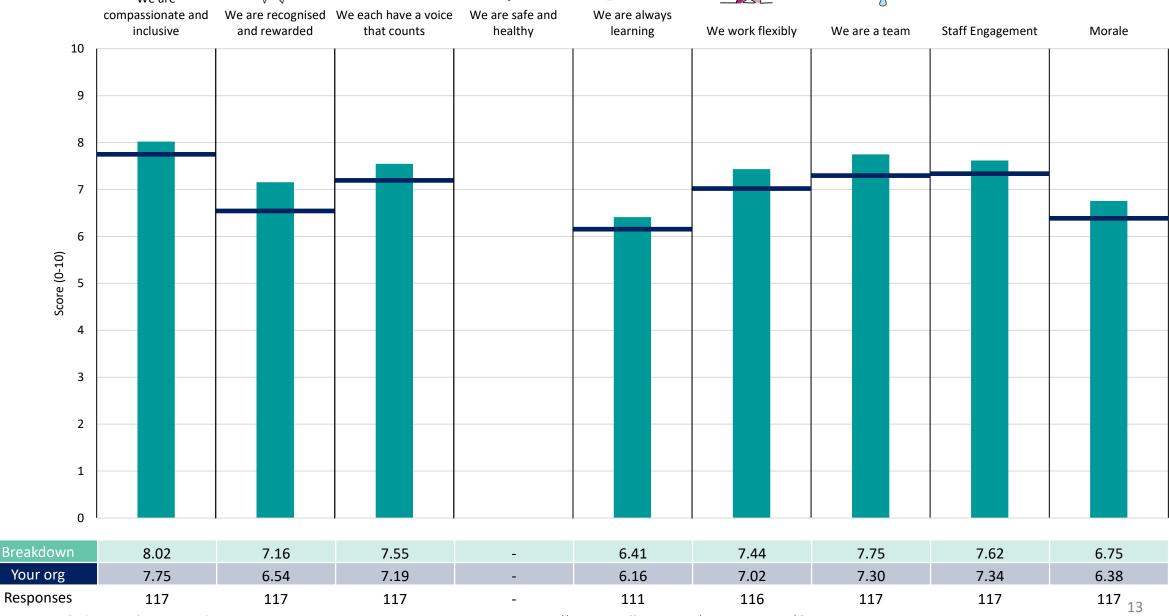

# Corp - HR&OD

### **Key features**

Breakdown type and breakdown name are specified in the header.

Breakdown results are presented in the context of the (unweighted) organisation average ('Your org'), so it is easy to tell if a breakdown area is performing better or worse than the organisation average. For all People Promise element and theme results, a higher score is a better result than a lower score

The number of responses feeding into each measures and sub-scores for the given breakdown is specified below the table containing the breakdown and trust scores.

! Note: when there are less than 10 responses in a group, results are suppressed to protect staff confidentiality, for some organisations this could mean that all breakdown results are suppressed.