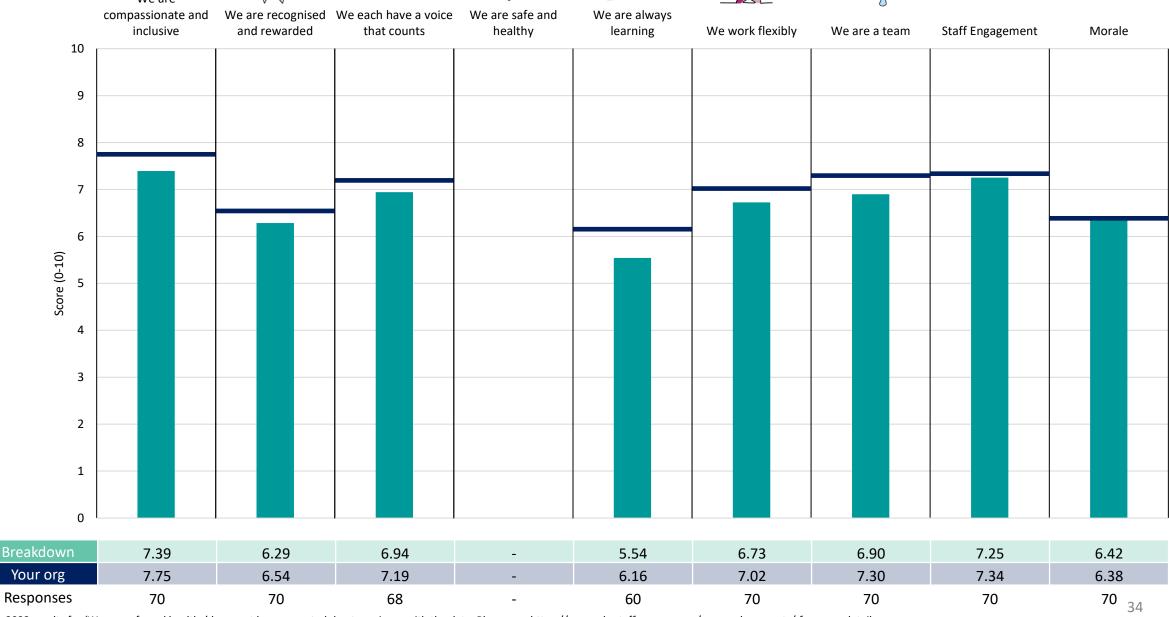

### **Key features**

Breakdown type and breakdown name are specified in the header.

Breakdown results are presented in the context of the (unweighted) organisation average ('Your org'), so it is easy to tell if a breakdown area is performing better or worse than the organisation average. For all People Promise element and theme results, a higher score is a better result than a lower score

The number of responses feeding into each measures and sub-scores for the given breakdown is specified below the table containing the breakdown and trust scores.

! Note: when there are less than 10 responses in a group, results are suppressed to protect staff confidentiality, for some organisations this could mean that all breakdown results are suppressed.