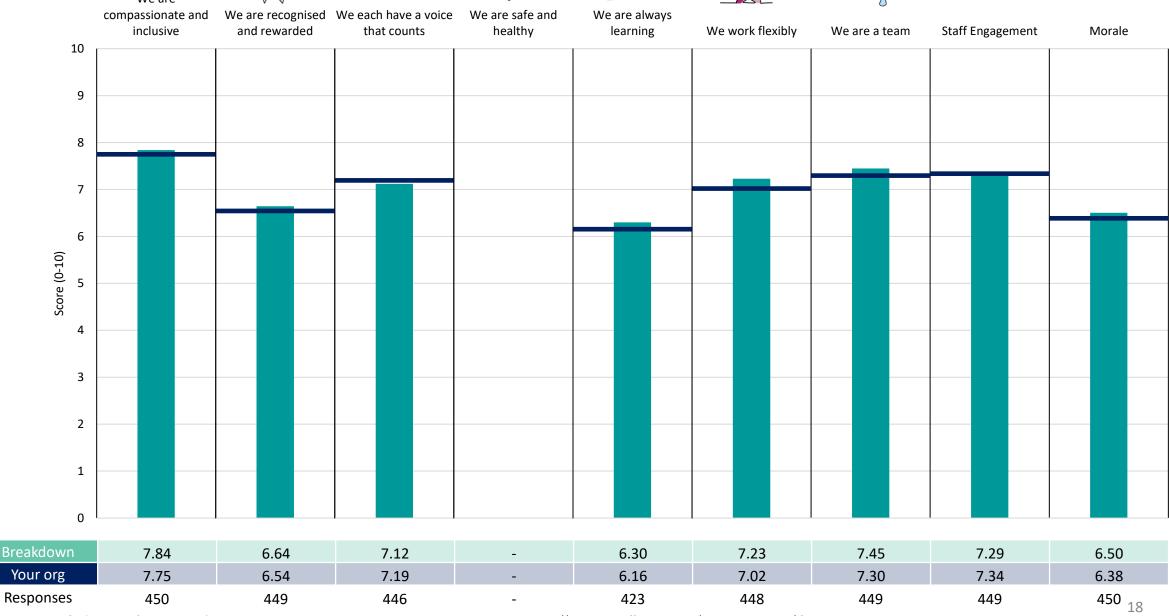

### **Key features**

Breakdown type and breakdown name are specified in the header.

Breakdown results are presented in the context of the (unweighted) organisation average ('Your org'), so it is easy to tell if a breakdown area is performing better or worse than the organisation average. For all People Promise element and theme results, a higher score is a better result than a lower score

The number of responses feeding into each measures and sub-scores for the given breakdown is specified below the table containing the breakdown and trust scores.

! Note: when there are less than 10 responses in a group, results are suppressed to protect staff confidentiality, for some organisations this could mean that all breakdown results are suppressed.