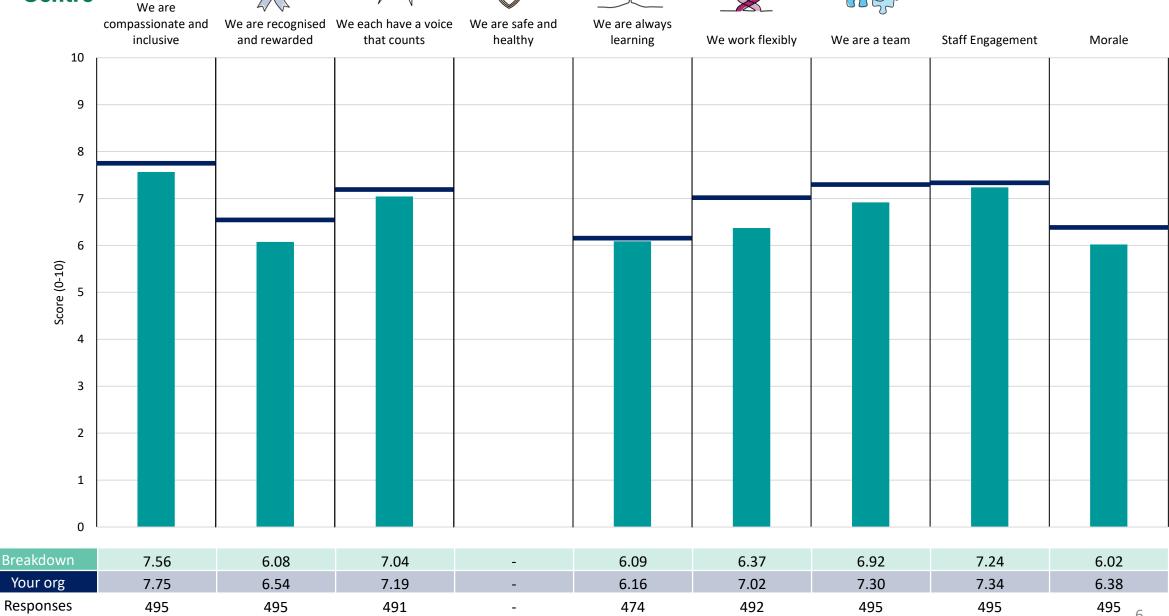

### **Key features**

Breakdown type and breakdown name are specified in the header.

Breakdown results are presented in the context of the (unweighted) organisation average ('Your org'), so it is easy to tell if a breakdown area is performing better or worse than the organisation average. For all People Promise element and theme results, a higher score is a better result than a lower score

The number of responses feeding into each measures and sub-scores for the given breakdown is specified below the table containing the breakdown and trust scores.

! Note: when there are less than 10 responses in a group, results are suppressed to protect staff confidentiality, for some organisations this could mean that all breakdown results are suppressed.