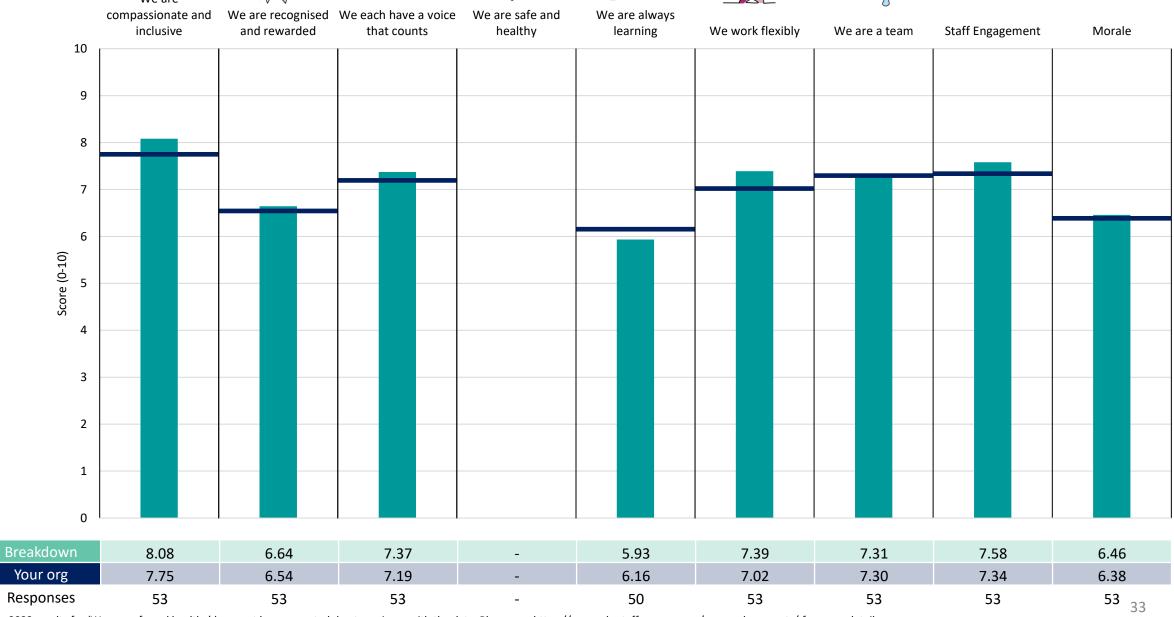

### **Key features**

Breakdown type and breakdown name are specified in the header.

Breakdown results are presented in the context of the (unweighted) organisation average ('Your org'), so it is easy to tell if a breakdown area is performing better or worse than the organisation average. For all People Promise element and theme results, a higher score is a better result than a lower score

The number of responses feeding into each measures and sub-scores for the given breakdown is specified below the table containing the breakdown and trust scores.

! Note: when there are less than 10 responses in a group, results are suppressed to protect staff confidentiality, for some organisations this could mean that all breakdown results are suppressed.