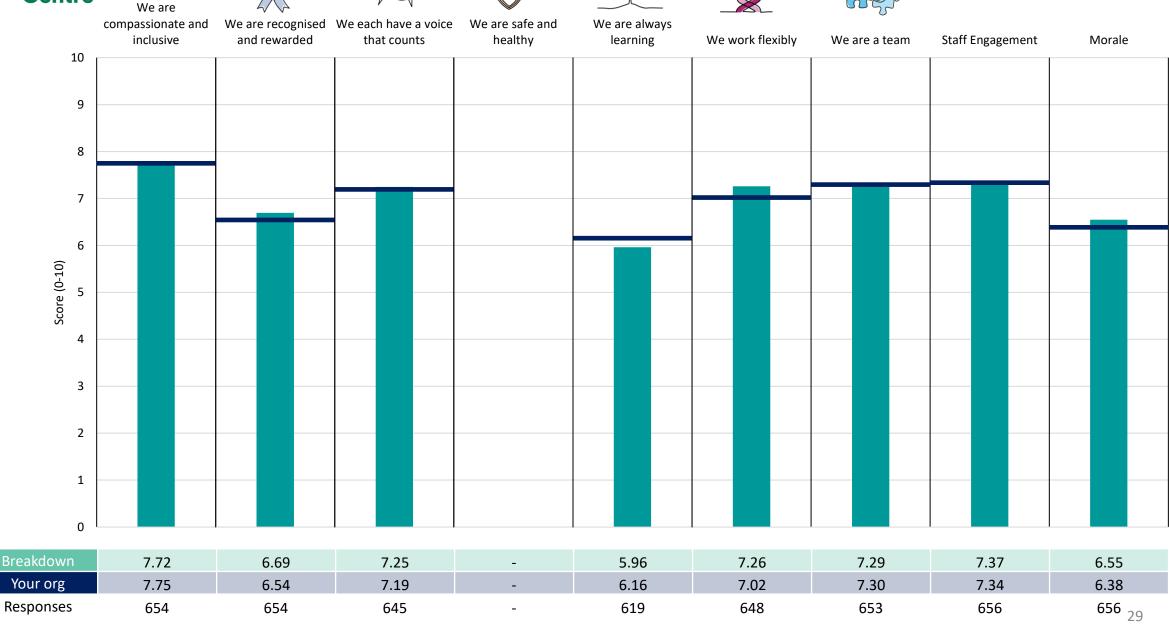

### **Key features**

Breakdown type and breakdown name are specified in the header.

Breakdown results are presented in the context of the (unweighted) organisation average ('Your org'), so it is easy to tell if a breakdown area is performing better or worse than the organisation average. For all People Promise element and theme results, a higher score is a better result than a lower score

The number of responses feeding into each measures and sub-scores for the given breakdown is specified below the table containing the breakdown and trust scores.

! Note: when there are less than 10 responses in a group, results are suppressed to protect staff confidentiality, for some organisations this could mean that all breakdown results are suppressed.