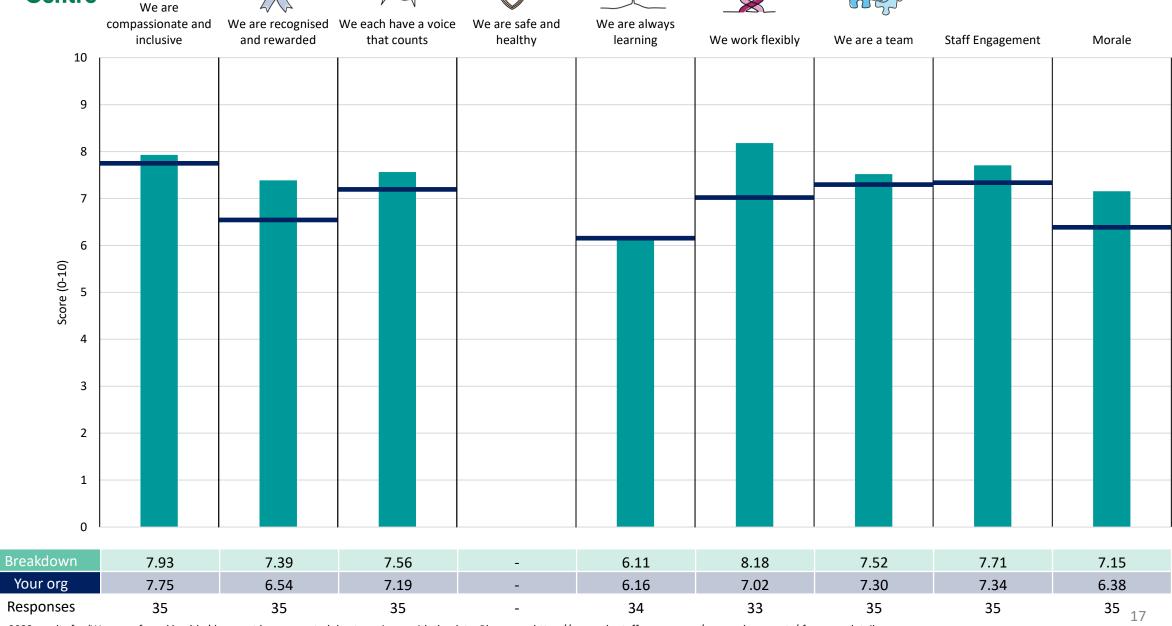

### **Key features**

Breakdown type and breakdown name are specified in the header.

Breakdown results are presented in the context of the (unweighted) organisation average ('Your org'), so it is easy to tell if a breakdown area is performing better or worse than the organisation average. For all People Promise element and theme results, a higher score is a better result than a lower score

The number of responses feeding into each measures and sub-scores for the given breakdown is specified below the table containing the breakdown and trust scores.

! Note: when there are less than 10 responses in a group, results are suppressed to protect staff confidentiality, for some organisations this could mean that all breakdown results are suppressed.