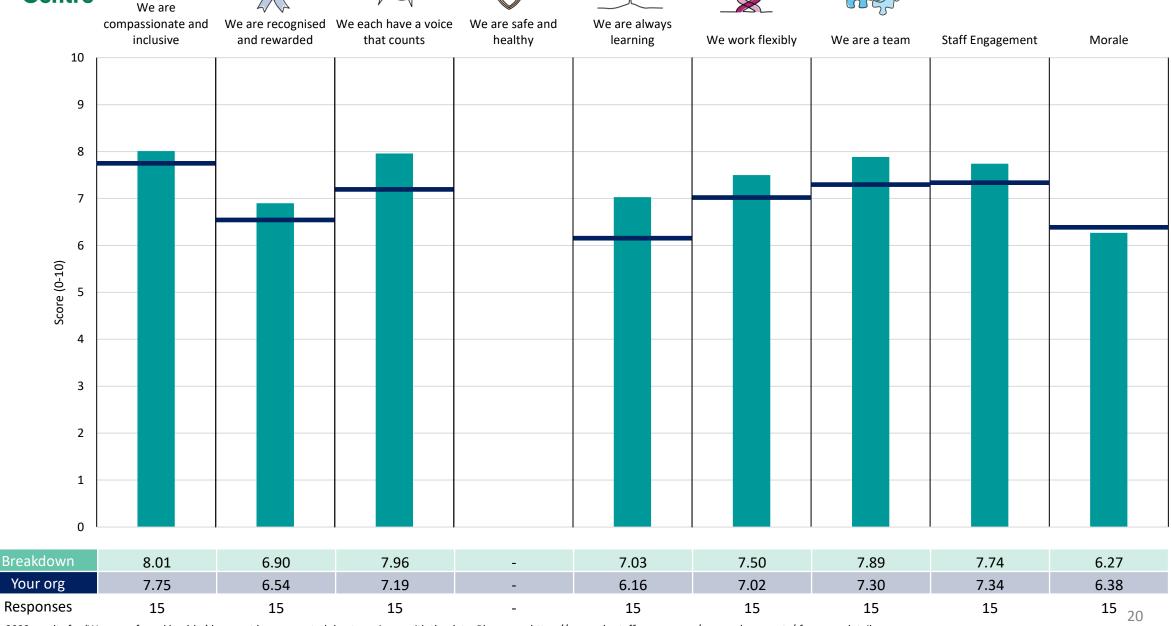

# **CHS - Community Dental**

### **Key features**

Breakdown type and breakdown name are specified in the header.

Breakdown results are presented in the context of the (unweighted) organisation average ('Your org'), so it is easy to tell if a breakdown area is performing better or worse than the organisation average. For all People Promise element and theme results, a higher score is a better result than a lower score

The number of responses feeding into each measures and sub-scores for the given breakdown is specified below the table containing the breakdown and trust scores.

! Note: when there are less than 10 responses in a group, results are suppressed to protect staff confidentiality, for some organisations this could mean that all breakdown results are suppressed.