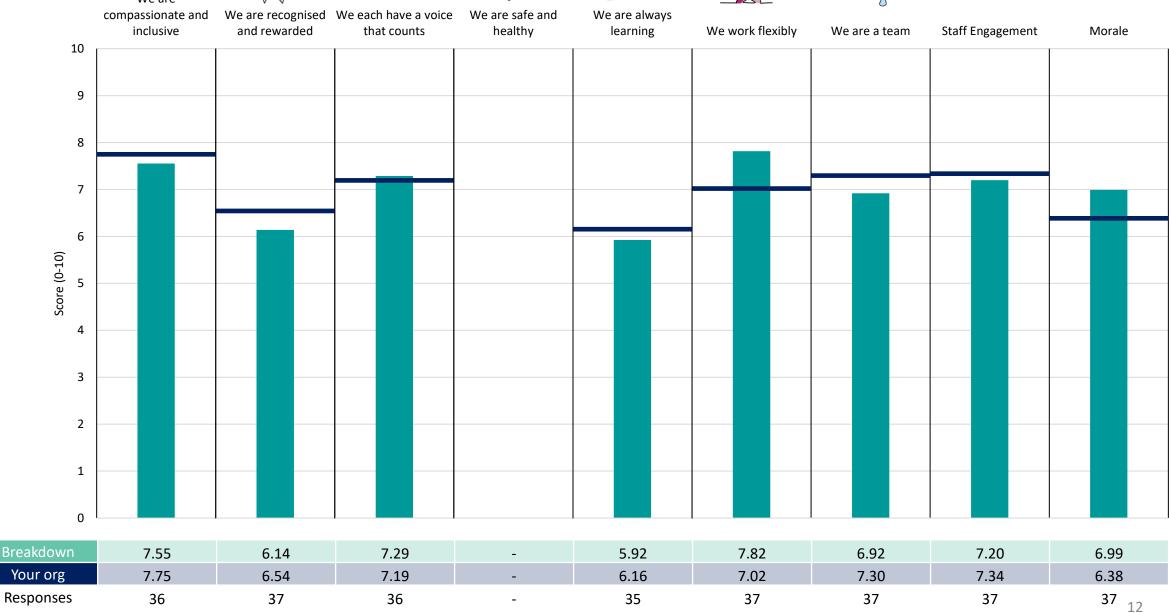

# Corp - Finance

### **Key features**

Breakdown type and breakdown name are specified in the header.

Breakdown results are presented in the context of the (unweighted) organisation average ('Your org'), so it is easy to tell if a breakdown area is performing better or worse than the organisation average. For all People Promise element and theme results, a higher score is a better result than a lower score

The number of responses feeding into each measures and sub-scores for the given breakdown is specified below the table containing the breakdown and trust scores.

! Note: when there are less than 10 responses in a group, results are suppressed to protect staff confidentiality, for some organisations this could mean that all breakdown results are suppressed.