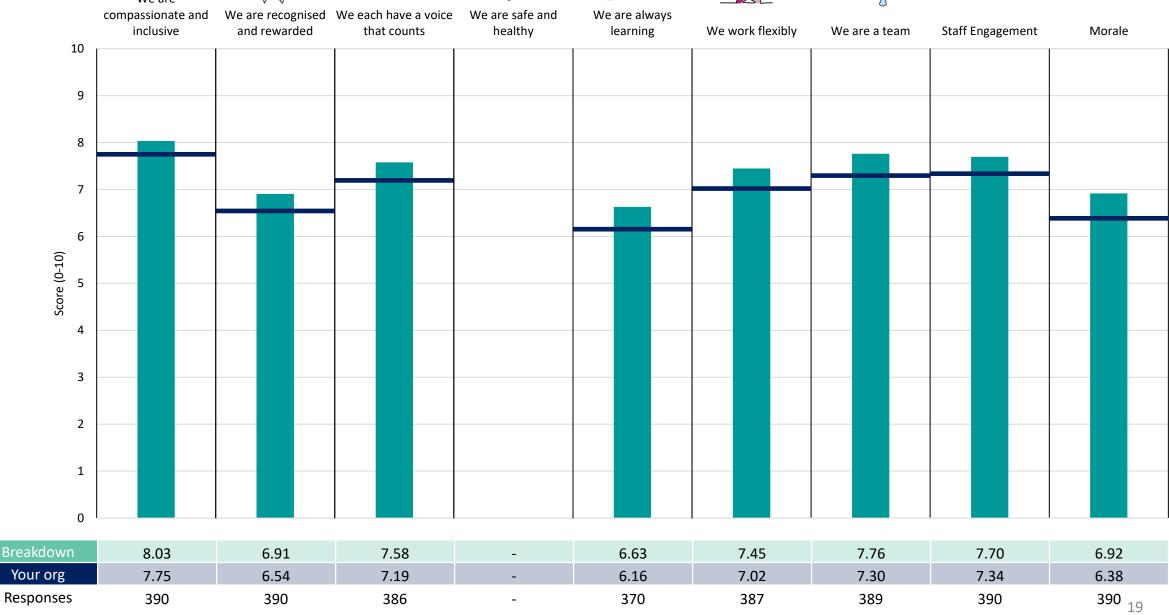

# ACA - Therapies and Diabetes

### **Key features**

Breakdown type and breakdown name are specified in the header.

Breakdown results are presented in the context of the (unweighted) organisation average ('Your org'), so it is easy to tell if a breakdown area is performing better or worse than the organisation average. For all People Promise element and theme results, a higher score is a better result than a lower score

The number of responses feeding into each measures and sub-scores for the given breakdown is specified below the table containing the breakdown and trust scores.

! Note: when there are less than 10 responses in a group, results are suppressed to protect staff confidentiality, for some organisations this could mean that all breakdown results are suppressed.