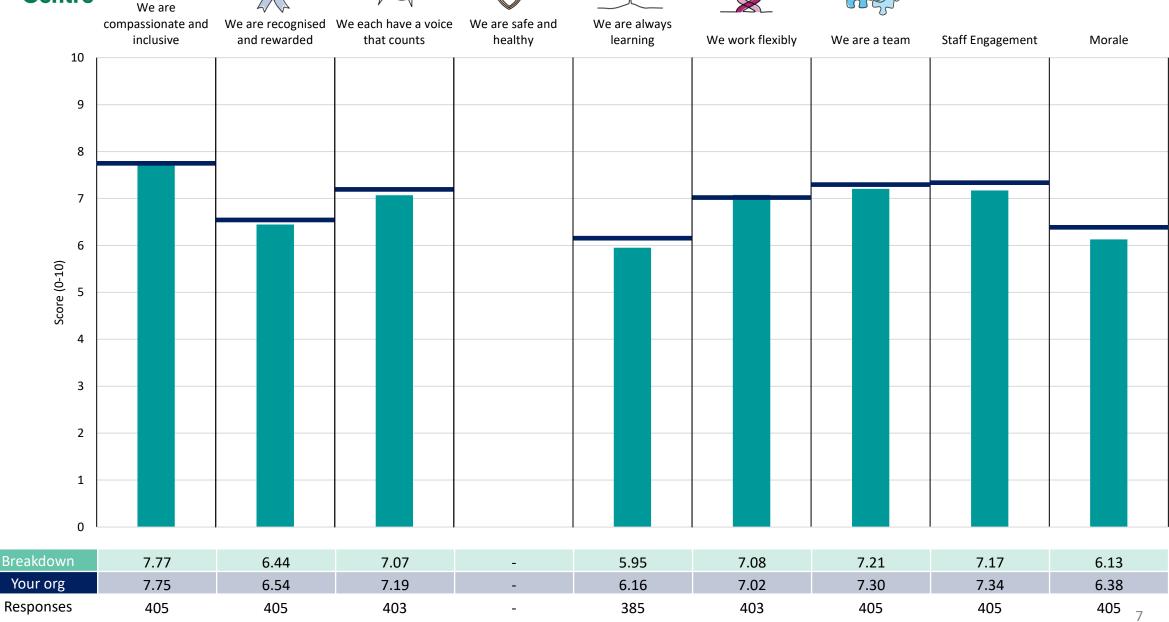

### **Key features**

Breakdown type and breakdown name are specified in the header.

Breakdown results are presented in the context of the (unweighted) organisation average ('Your org'), so it is easy to tell if a breakdown area is performing better or worse than the organisation average. For all People Promise element and theme results, a higher score is a better result than a lower score

The number of responses feeding into each measures and sub-scores for the given breakdown is specified below the table containing the breakdown and trust scores.

! Note: when there are less than 10 responses in a group, results are suppressed to protect staff confidentiality, for some organisations this could mean that all breakdown results are suppressed.