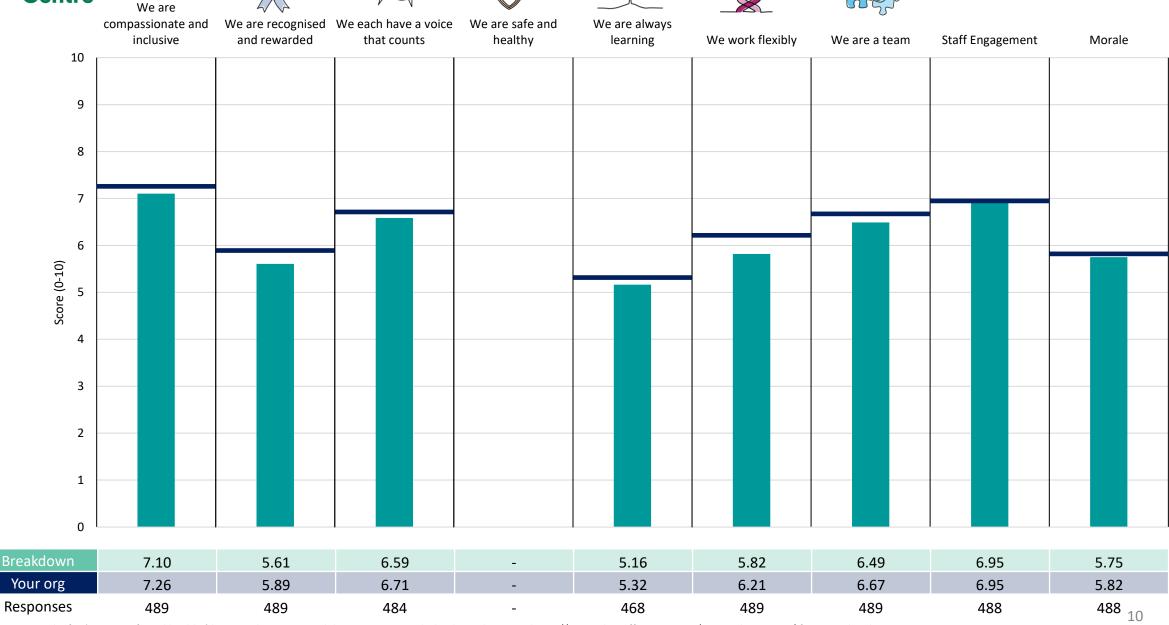

### Corporate

### **Key features**

Breakdown type and breakdown name are specified in the header.

Breakdown results are presented in the context of the (unweighted) organisation average ('Your org'), so it is easy to tell if a breakdown area is performing better or worse than the organisation average. For all People Promise element and theme results, a higher score is a better result than a lower score

The number of responses feeding into each measures and sub-scores for the given breakdown is specified below the table containing the breakdown and trust scores.

! Note: when there are less than 10 responses in a group, results are suppressed to protect staff confidentiality, for some organisations this could mean that all breakdown results are suppressed.