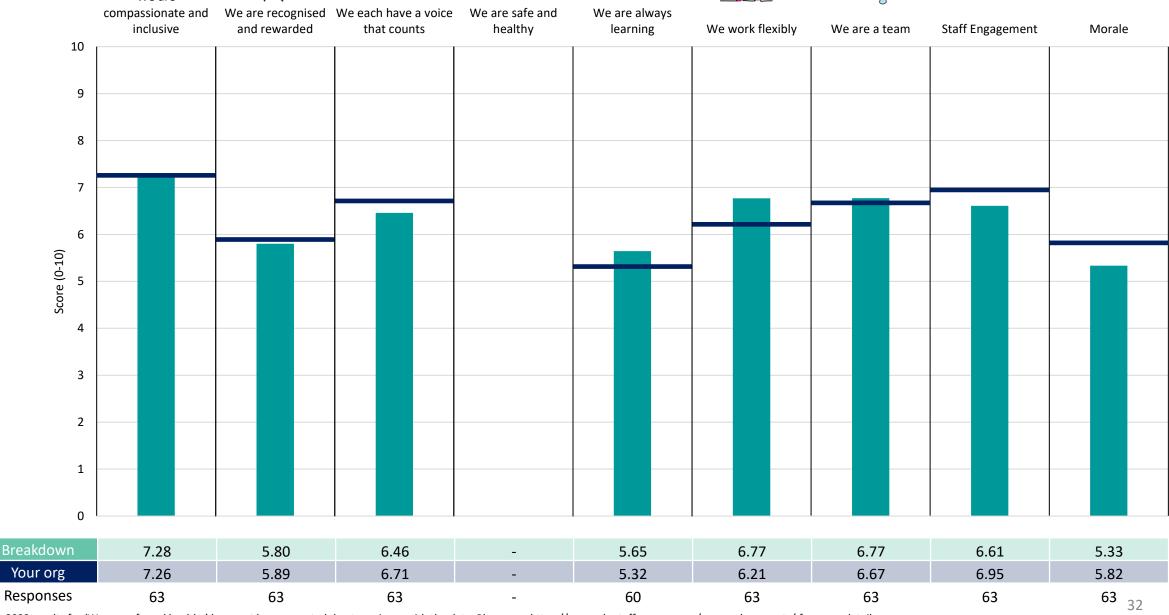

### Corporate

This breakdown report for Salisbury NHS Foundation Trust contains results by breakdown area for People Promise element and theme results from the 2023 NHS Staff Survey. These results are compared to the unweighted average for your organisation.

### **Key features**

Breakdown type and breakdown name are specified in the header.

Breakdown results are presented in the context of the (unweighted) organisation average ('Your org'), so it is easy to tell if a breakdown area is performing better or worse than the organisation average. For all People Promise element and theme results, a higher score is a better result than a lower score

The number of responses feeding into each measures and sub-scores for the given breakdown is specified below the table containing the breakdown and trust scores.

! Note: when there are less than 10 responses in a group, results are suppressed to protect staff confidentiality, for some organisations this could mean that all breakdown results are suppressed.