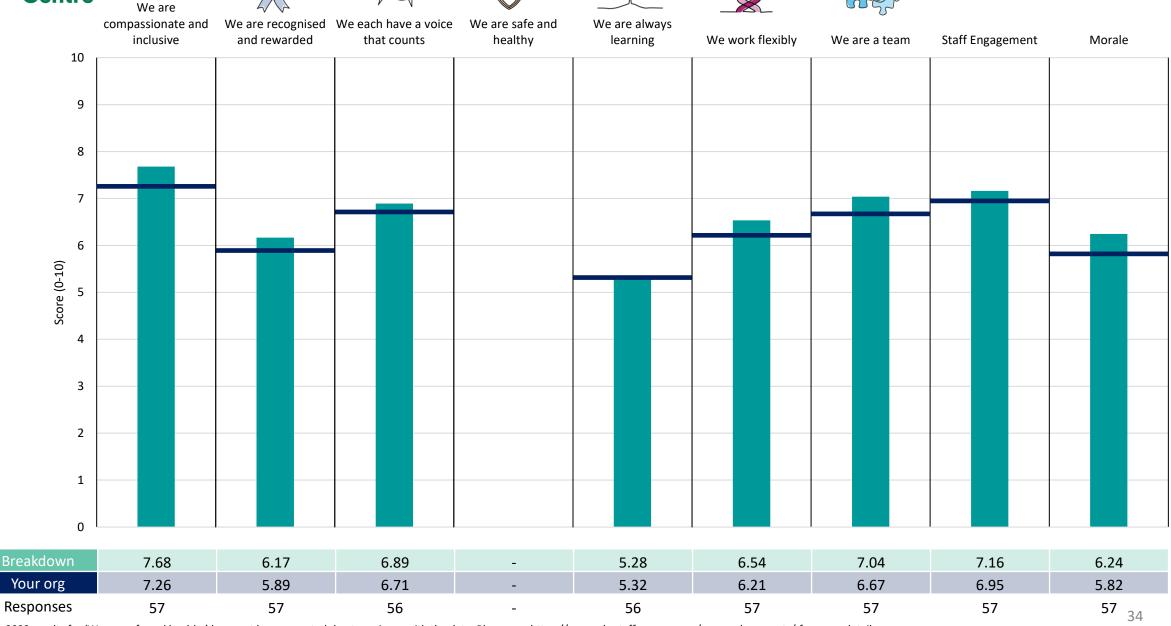

### **Facilities**

This breakdown report for Salisbury NHS Foundation Trust contains results by breakdown area for People Promise element and theme results from the 2023 NHS Staff Survey. These results are compared to the unweighted average for your organisation.

### **Key features**

Breakdown type and breakdown name are specified in the header.

Breakdown results are presented in the context of the (unweighted) organisation average ('Your org'), so it is easy to tell if a breakdown area is performing better or worse than the organisation average. For all People Promise element and theme results, a higher score is a better result than a lower score

The number of responses feeding into each measures and sub-scores for the given breakdown is specified below the table containing the breakdown and trust scores.

! Note: when there are less than 10 responses in a group, results are suppressed to protect staff confidentiality, for some organisations this could mean that all breakdown results are suppressed.