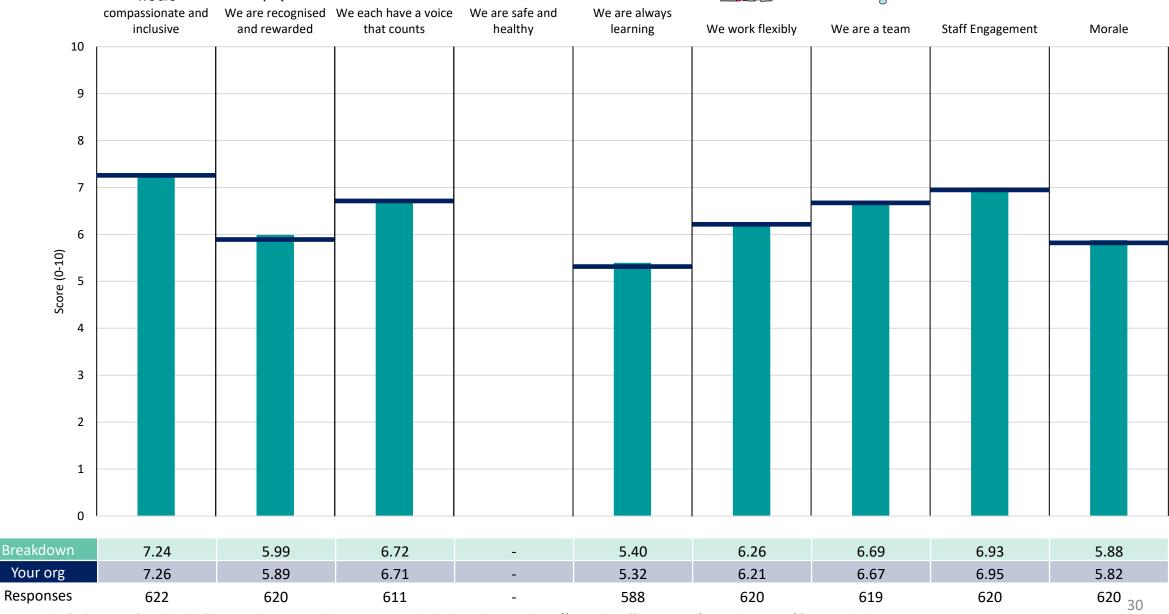

### **Facilities**

### **Key features**

Breakdown type and breakdown name are specified in the header.

Breakdown results are presented in the context of the (unweighted) organisation average ('Your org'), so it is easy to tell if a breakdown area is performing better or worse than the organisation average. For all People Promise element and theme results, a higher score is a better result than a lower score

The number of responses feeding into each measures and sub-scores for the given breakdown is specified below the table containing the breakdown and trust scores.

! Note: when there are less than 10 responses in a group, results are suppressed to protect staff confidentiality, for some organisations this could mean that all breakdown results are suppressed.