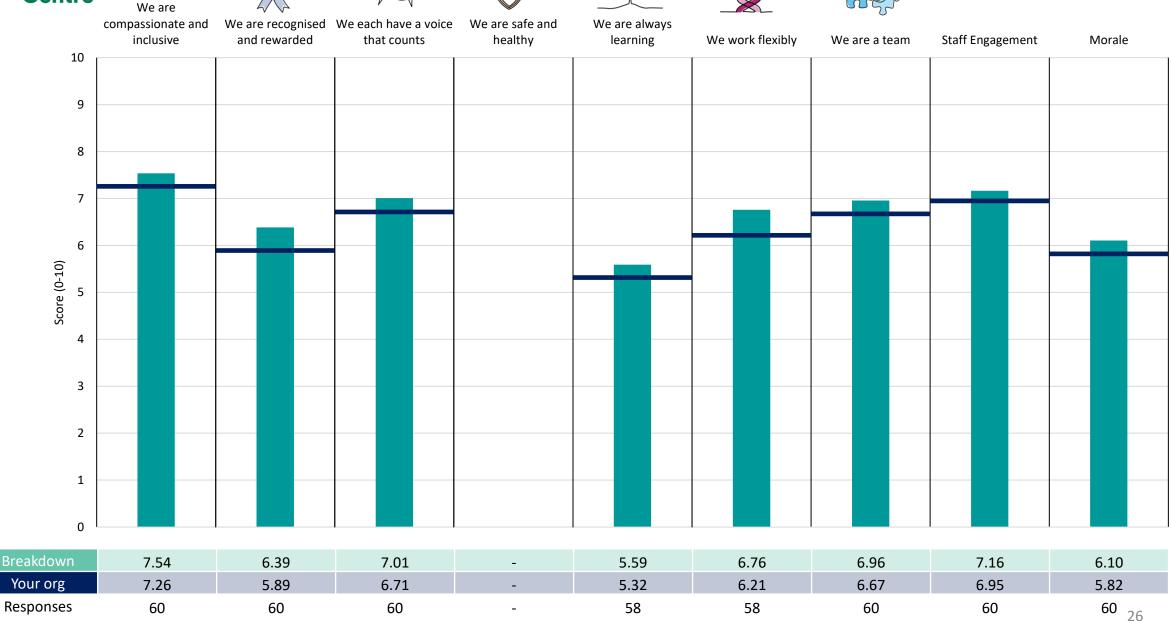

#### Medicine

This breakdown report for Salisbury NHS Foundation Trust contains results by breakdown area for People Promise element and theme results from the 2023 NHS Staff Survey. These results are compared to the unweighted average for your organisation.

### **Key features**

Breakdown type and breakdown name are specified in the header.

Breakdown results are presented in the context of the (unweighted) organisation average ('Your org'), so it is easy to tell if a breakdown area is performing better or worse than the organisation average. For all People Promise element and theme results, a higher score is a better result than a lower score

The number of responses feeding into each measures and sub-scores for the given breakdown is specified below the table containing the breakdown and trust scores.

! Note: when there are less than 10 responses in a group, results are suppressed to protect staff confidentiality, for some organisations this could mean that all breakdown results are suppressed.