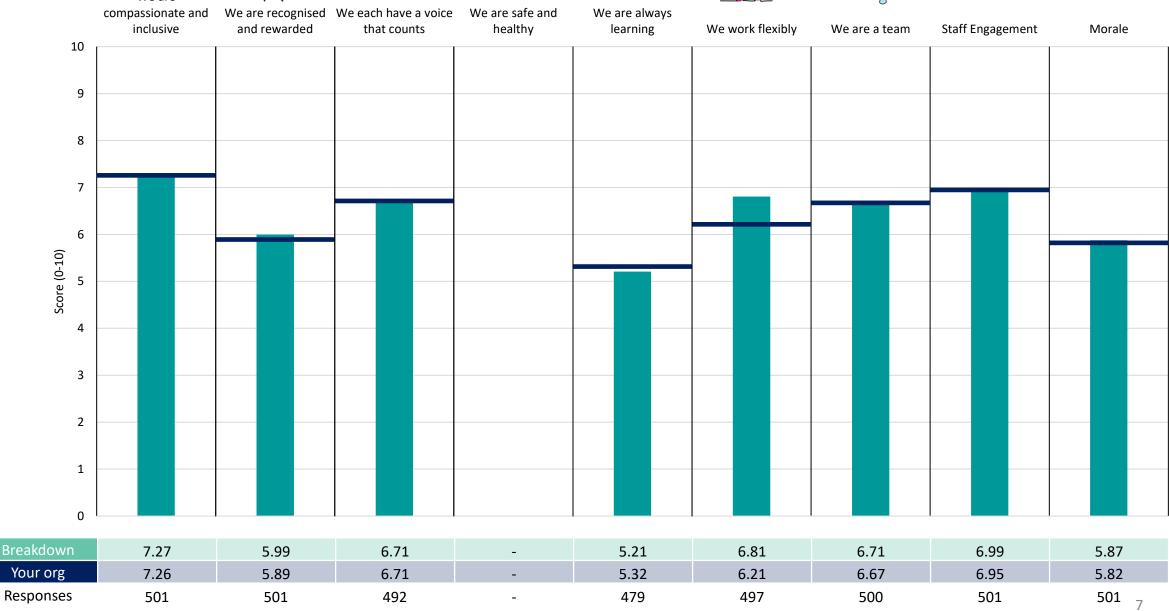

### Corporate

This breakdown report for Salisbury NHS Foundation Trust contains results by breakdown area for People Promise element and theme results from the 2023 NHS Staff Survey. These results are compared to the unweighted average for your organisation.

### **Key features**

Breakdown type and breakdown name are specified in the header.

Breakdown results are presented in the context of the (unweighted) organisation average ('Your org'), so it is easy to tell if a breakdown area is performing better or worse than the organisation average. For all People Promise element and theme results, a higher score is a better result than a lower score

The number of responses feeding into each measures and sub-scores for the given breakdown is specified below the table containing the breakdown and trust scores.

! Note: when there are less than 10 responses in a group, results are suppressed to protect staff confidentiality, for some organisations this could mean that all breakdown results are suppressed.