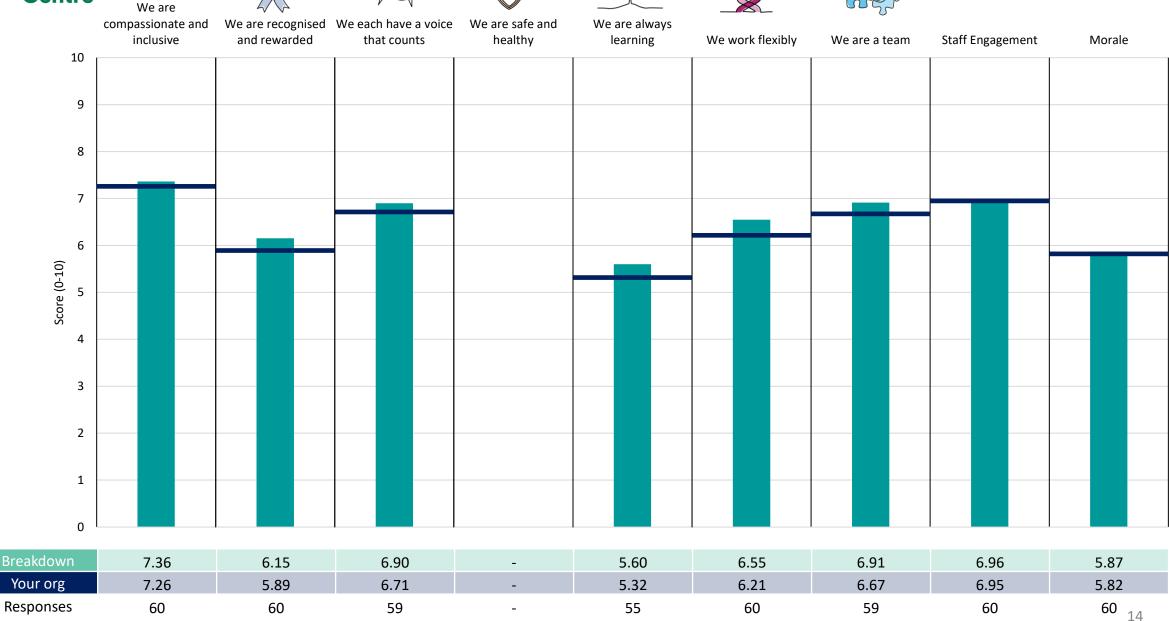

ch measures and sub-scores for the given breakdown is specified below the table containing the breakdown and trust scores.



! Note: when there are less than 10 responses in a group, results are suppressed to protect staff confidentiality, for some organisations this could mean that all breakdown results are suppressed.





### **Breakdowns 1**

Salisbury NHS Foundation Trust 2023 NHS Staff Survey

### Clinical Support & Family Services





















### Corporate





















### **Facilities**





















#### Medicine





















### Surgery













#### Women and Newborn

























### **Breakdowns 2**

Salisbury NHS Foundation Trust 2023 NHS Staff Survey

#### **Burns & Plastics**





















### Cardiology

















### Child Health





















### **Clinical Radiology**





























### **Elderly Care**





















### **Emergency Department**













### Finance





















#### GI Unit





















### **General Surgery**















#### **Hotel Services**





















### Informatics















































### OD and People





















### Obstetrics & Gynaecology













### Orthopaedics















### Other





















### Pathology



















#### Procurement





















### Spinal











### **Surgery Management**













### Theatres