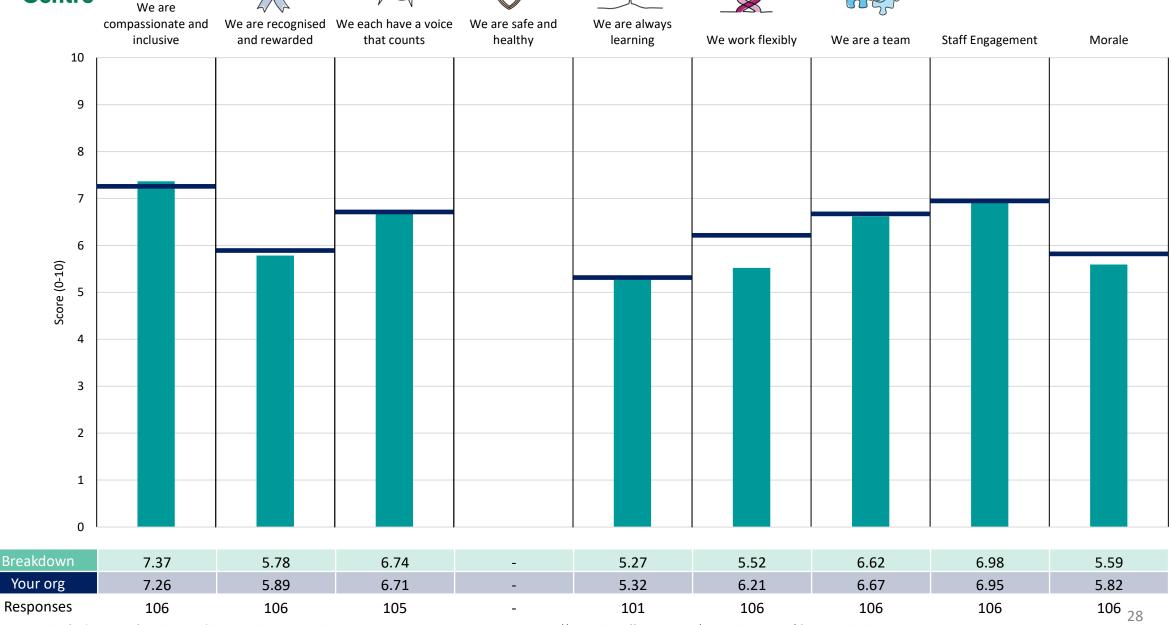

### Clinical Support & Family Services

### **Key features**

Breakdown type and breakdown name are specified in the header.

Breakdown results are presented in the context of the (unweighted) organisation average ('Your org'), so it is easy to tell if a breakdown area is performing better or worse than the organisation average. For all People Promise element and theme results, a higher score is a better result than a lower score

The number of responses feeding into each measures and sub-scores for the given breakdown is specified below the table containing the breakdown and trust scores.

! Note: when there are less than 10 responses in a group, results are suppressed to protect staff confidentiality, for some organisations this could mean that all breakdown results are suppressed.