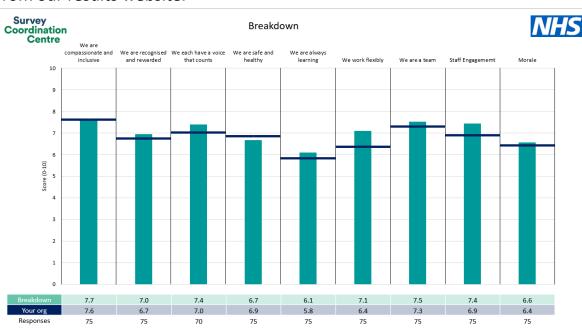

d in this report were provided and defined by Salisbury NHS Foundation Trust. Details of how the People Promise element and theme scores were calculated are included in the Technical Document, available to download from our results website.

### **Key features**

Breakdown type and breakdown name are specified in the header.

Breakdown results are presented in the context of the (unweighted) organisation average ('Your org'), so it is easy to tell if a breakdown area is performing better or worse than the organisation average. For all People Promise element and theme results, a higher score is a better result than a lower score

The number of responses feeding into each measures and sub-scores for the given breakdown is specified below the table containing the breakdown and trust scores.



! Note: when there are less than 10 responses in a group, results are suppressed to protect staff confidentiality, for some organisations this could mean that all breakdown results are suppressed.





### **Breakdowns 1**

Salisbury NHS Foundation Trust 2023 NHS Staff Survey

### Clinical Support & Family Services





















### Corporate





















### **Facilities**





















#### Medicine





















### Surgery













#### Women and Newborn

























### **Breakdowns 2**

Salisbury NHS Foundation Trust 2023 NHS Staff Survey

#### **Burns & Plastics**





















### Cardiology

















### Child Health





















### **Clinical Radiology**





























### **Elderly Care**