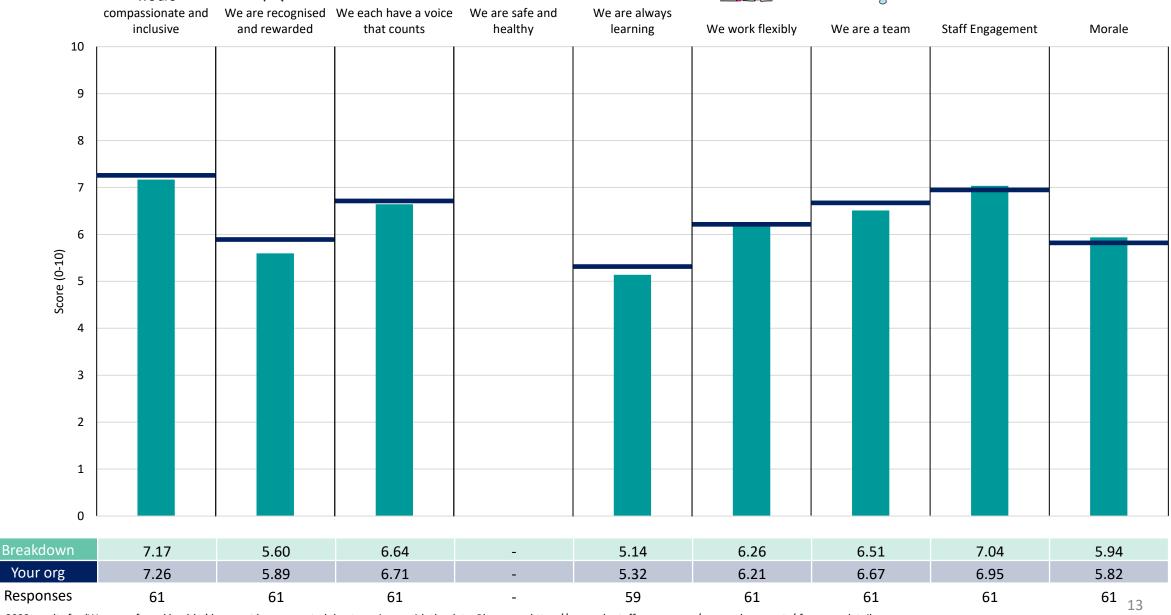

ber of responses feeding into each measures and sub-scores for the given breakdown is specified below the table containing the breakdown and trust scores.



! Note: when there are less than 10 responses in a group, results are suppressed to protect staff confidentiality, for some organisations this could mean that all breakdown results are suppressed.





### **Breakdowns 1**

Salisbury NHS Foundation Trust 2023 NHS Staff Survey

### Clinical Support & Family Services





















### Corporate





















### **Facilities**





















#### Medicine





















### Surgery













#### Women and Newborn

























### **Breakdowns 2**

Salisbury NHS Foundation Trust 2023 NHS Staff Survey

#### **Burns & Plastics**





















### Cardiology

















### Child Health





















### **Clinical Radiology**





























### **Elderly Care**





















### **Emergency Department**













### Finance





















#### GI Unit





















### **General Surgery**















#### **Hotel Services**





















### Informatics















































### OD and People





















### Obstetrics & Gynaecology













### Orthopaedics















### Other





















### Pathology



















#### Procurement





















### Spinal











### **Surgery Management**













### Theatres