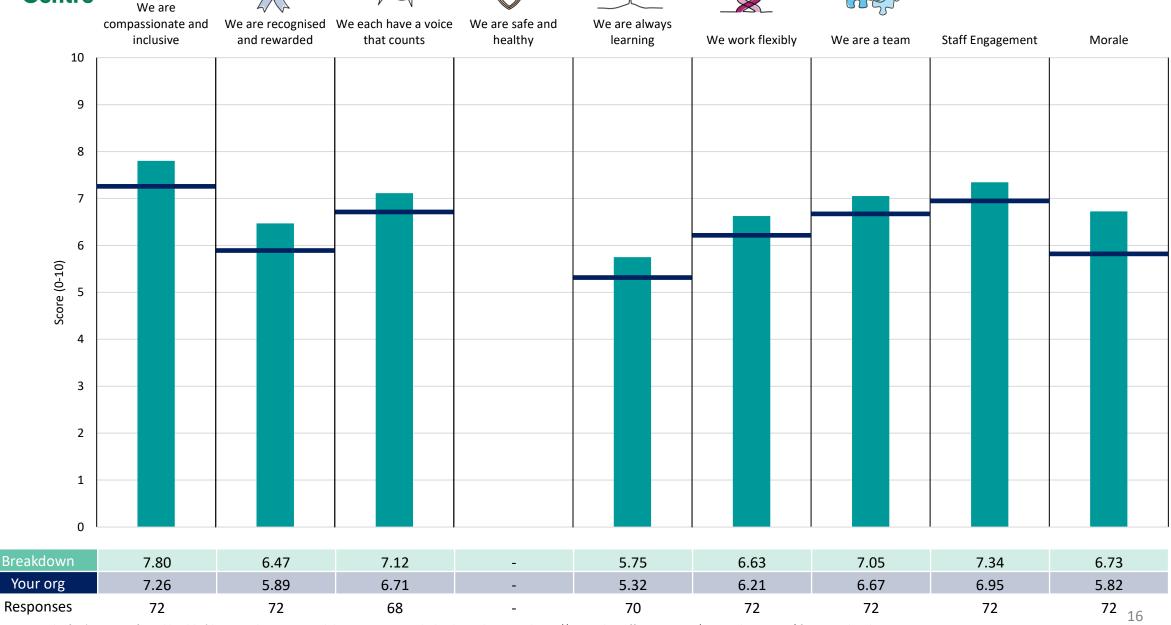

### Corporate

This breakdown report for Salisbury NHS Foundation Trust contains results by breakdown area for People Promise element and theme results from the 2023 NHS Staff Survey. These results are compared to the unweighted average for your organisation.

### **Key features**

Breakdown type and breakdown name are specified in the header.

Breakdown results are presented in the context of the (unweighted) organisation average ('Your org'), so it is easy to tell if a breakdown area is performing better or worse than the organisation average. For all People Promise element and theme results, a higher score is a better result than a lower score

The number of responses feeding into each measures and sub-scores for the given breakdown is specified below the table containing the breakdown and trust scores.

! Note: when there are less than 10 responses in a group, results are suppressed to protect staff confidentiality, for some organisations this could mean that all breakdown results are suppressed.