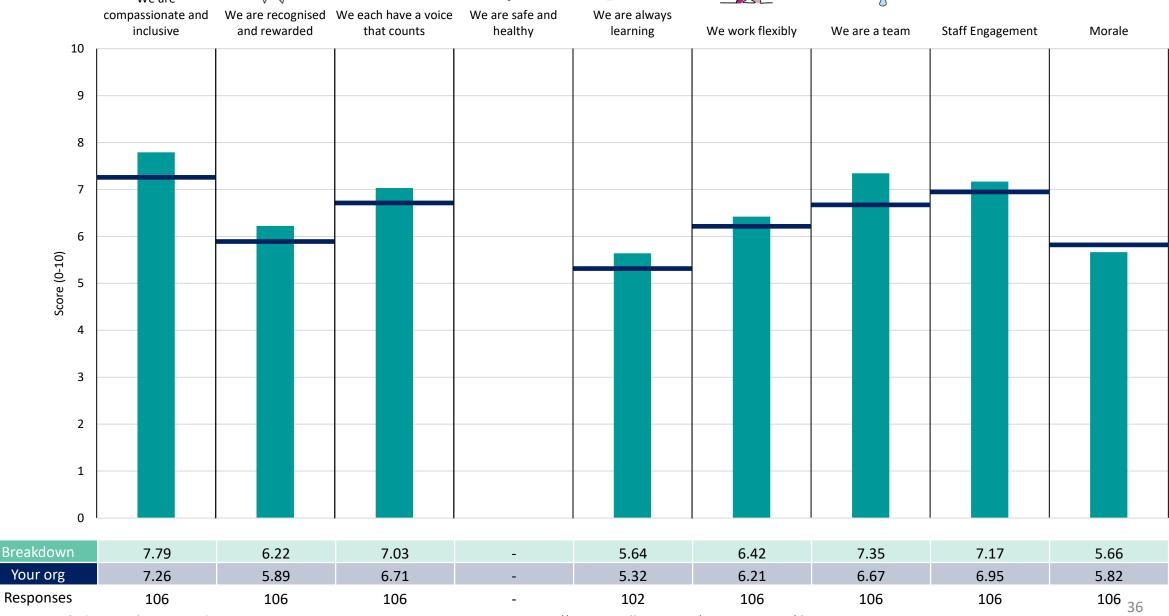

### **Key features**

Breakdown type and breakdown name are specified in the header.

Breakdown results are presented in the context of the (unweighted) organisation average ('Your org'), so it is easy to tell if a breakdown area is performing better or worse than the organisation average. For all People Promise element and theme results, a higher score is a better result than a lower score

The number of responses feeding into each measures and sub-scores for the given breakdown is specified below the table containing the breakdown and trust scores.

! Note: when there are less than 10 responses in a group, results are suppressed to protect staff confidentiality, for some organisations this could mean that all breakdown results are suppressed.