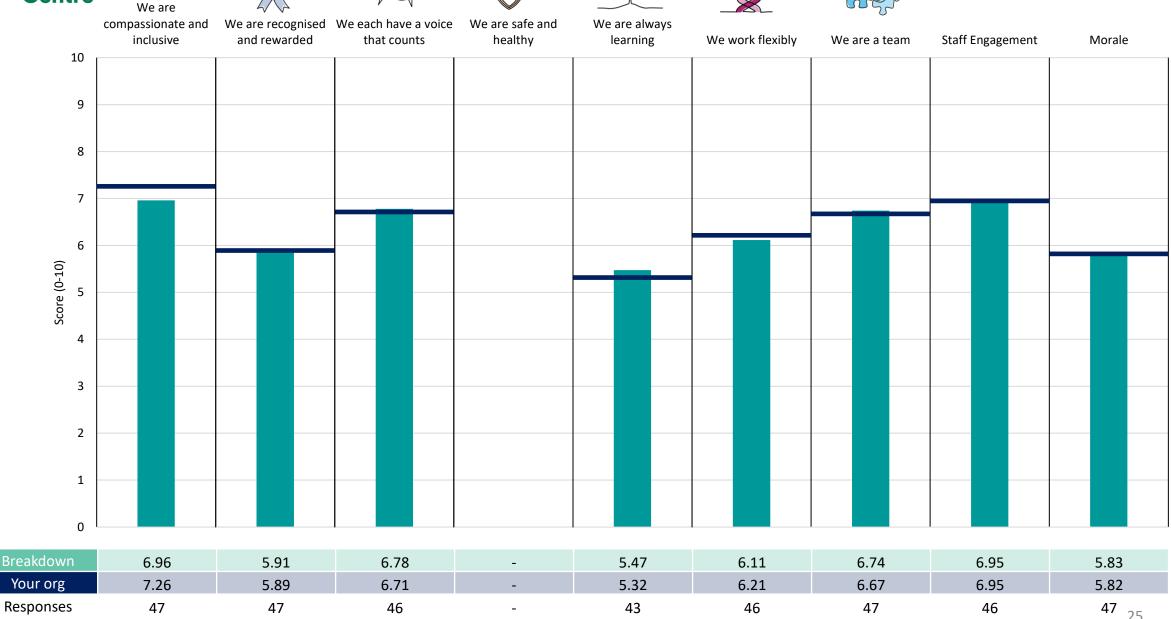

### **Facilities**

This breakdown report for Salisbury NHS Foundation Trust contains results by breakdown area for People Promise element and theme results from the 2023 NHS Staff Survey. These results are compared to the unweighted average for your organisation.

### **Key features**

Breakdown type and breakdown name are specified in the header.

Breakdown results are presented in the context of the (unweighted) organisation average ('Your org'), so it is easy to tell if a breakdown area is performing better or worse than the organisation average. For all People Promise element and theme results, a higher score is a better result than a lower score

The number of responses feeding into each measures and sub-scores for the given breakdown is specified below the table containing the breakdown and trust scores.

! Note: when there are less than 10 responses in a group, results are suppressed to protect staff confidentiality, for some organisations this could mean that all breakdown results are suppressed.