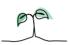

### Corporate

### **Key features**

Breakdown type and breakdown name are specified in the header.

Breakdown results are presented in the context of the (unweighted) organisation average ('Your org'), so it is easy to tell if a breakdown area is performing better or worse than the organisation average. For all People Promise element and theme results, a higher score is a better result than a lower score

The number of responses feeding into each measures and sub-scores for the given breakdown is specified below the table containing the breakdown and trust scores.

! Note: when there are less than 10 responses in a group, results are suppressed to protect staff confidentiality, for some organisations this could mean that all breakdown results are suppressed.