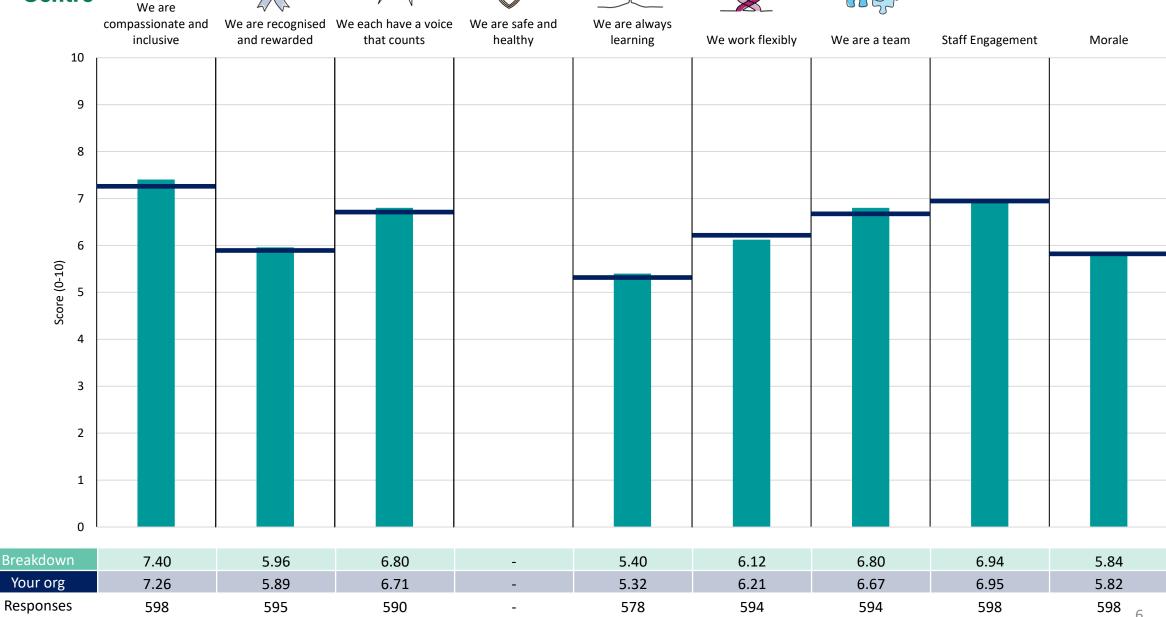

results are presented in the context of the (unweighted) organisation average ('Your org'), so it is easy to tell if a breakdown area is performing better or worse than the organisation average. For all People Promise element and theme results, a higher score is a better result than a lower score

The number of responses feeding into each measures and sub-scores for the given breakdown is specified below the table containing the breakdown and trust scores.



! Note: when there are less than 10 responses in a group, results are suppressed to protect staff confidentiality, for some organisations this could mean that all breakdown results are suppressed.





### **Breakdowns 1**

Salisbury NHS Foundation Trust 2023 NHS Staff Survey

### Clinical Support & Family Services





















### Corporate





















### **Facilities**





















#### Medicine





















### Surgery













#### Women and Newborn

























### **Breakdowns 2**

Salisbury NHS Foundation Trust 2023 NHS Staff Survey

#### **Burns & Plastics**





















### Cardiology

















### Child Health





















### **Clinical Radiology**





























### **Elderly Care**





















### **Emergency Department**













### Finance





















#### GI Unit





















### **General Surgery**















#### **Hotel Services**





















### Informatics















































### OD and People





















### Obstetrics & Gynaecology