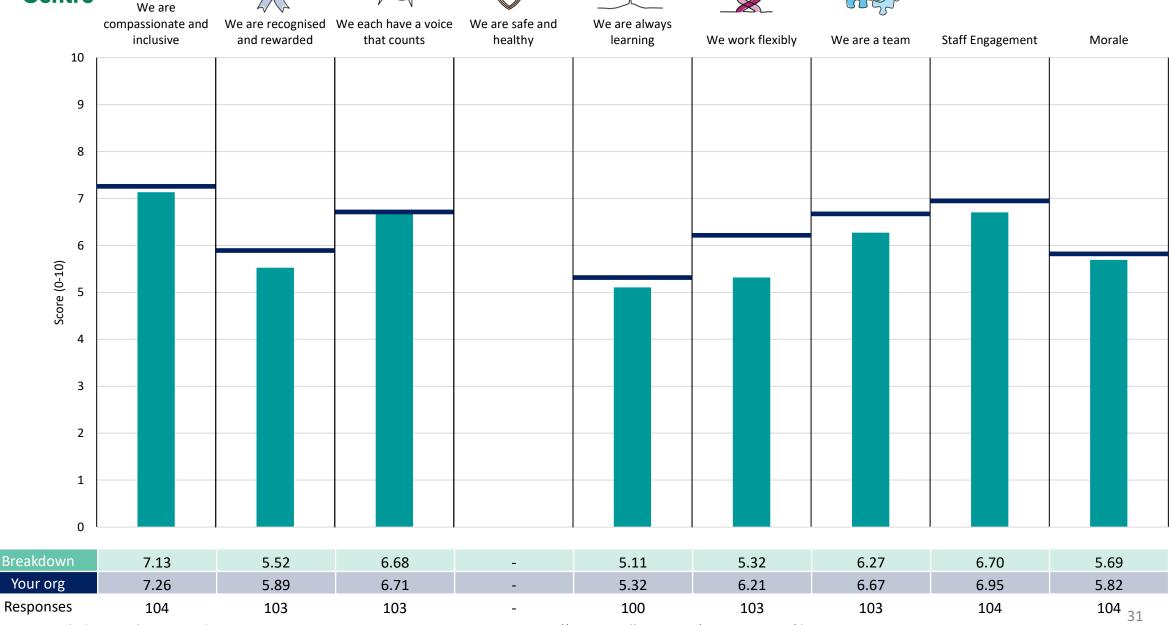

### Clinical Support & Family Services

This breakdown report for Salisbury NHS Foundation Trust contains results by breakdown area for People Promise element and theme results from the 2023 NHS Staff Survey. These results are compared to the unweighted average for your organisation.

### **Key features**

Breakdown type and breakdown name are specified in the header.

Breakdown results are presented in the context of the (unweighted) organisation average ('Your org'), so it is easy to tell if a breakdown area is performing better or worse than the organisation average. For all People Promise element and theme results, a higher score is a better result than a lower score

The number of responses feeding into each measures and sub-scores for the given breakdown is specified below the table containing the breakdown and trust scores.

! Note: when there are less than 10 responses in a group, results are suppressed to protect staff confidentiality, for some organisations this could mean that all breakdown results are suppressed.