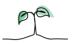

### **Facilities**

### **Key features**

Breakdown type and breakdown name are specified in the header.

Breakdown results are presented in the context of the (unweighted) organisation average ('Your org'), so it is easy to tell if a breakdown area is performing better or worse than the organisation average. For all People Promise element and theme results, a higher score is a better result than a lower score

The number of responses feeding into each measures and sub-scores for the given breakdown is specified below the table containing the breakdown and trust scores.

! Note: when there are less than 10 responses in a group, results are suppressed to protect staff confidentiality, for some organisations this could mean that all breakdown results are suppressed.