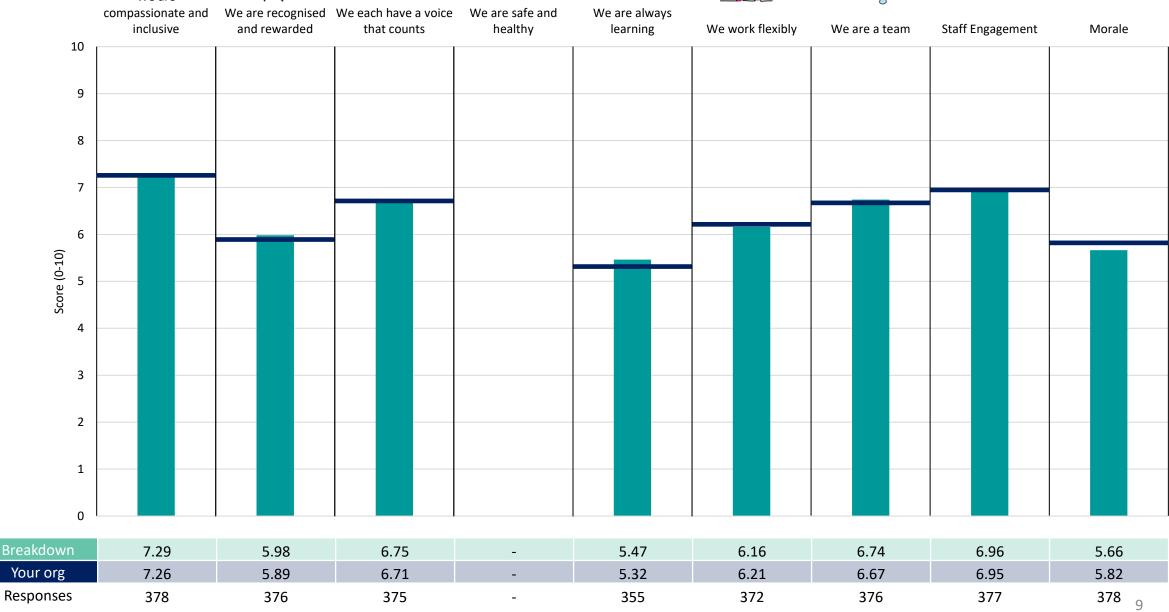

### Clinical Support & Family Services

### **Key features**

Breakdown type and breakdown name are specified in the header.

Breakdown results are presented in the context of the (unweighted) organisation average ('Your org'), so it is easy to tell if a breakdown area is performing better or worse than the organisation average. For all People Promise element and theme results, a higher score is a better result than a lower score

The number of responses feeding into each measures and sub-scores for the given breakdown is specified below the table containing the breakdown and trust scores.

! Note: when there are less than 10 responses in a group, results are suppressed to protect staff confidentiality, for some organisations this could mean that all breakdown results are suppressed.