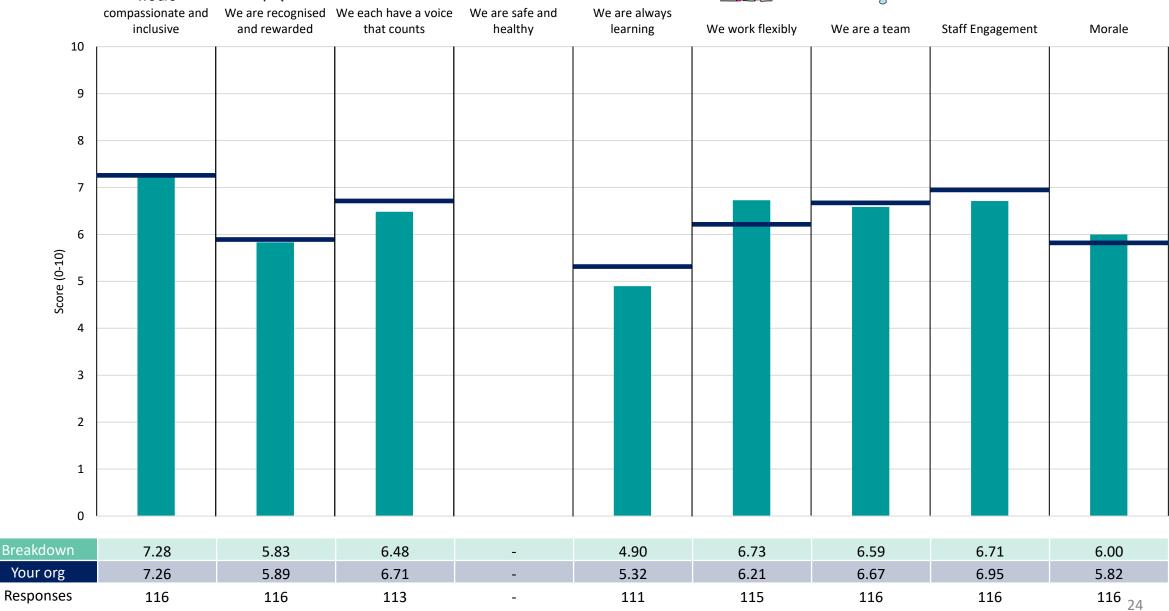

### Clinical Support & Family Services

This breakdown report for Salisbury NHS Foundation Trust contains results by breakdown area for People Promise element and theme results from the 2023 NHS Staff Survey. These results are compared to the unweighted average for your organisation.

### **Key features**

Breakdown type and breakdown name are specified in the header.

Breakdown results are presented in the context of the (unweighted) organisation average ('Your org'), so it is easy to tell if a breakdown area is performing better or worse than the organisation average. For all People Promise element and theme results, a higher score is a better result than a lower score

The number of responses feeding into each measures and sub-scores for the given breakdown is specified below the table containing the breakdown and trust scores.

! Note: when there are less than 10 responses in a group, results are suppressed to protect staff confidentiality, for some organisations this could mean that all breakdown results are suppressed.