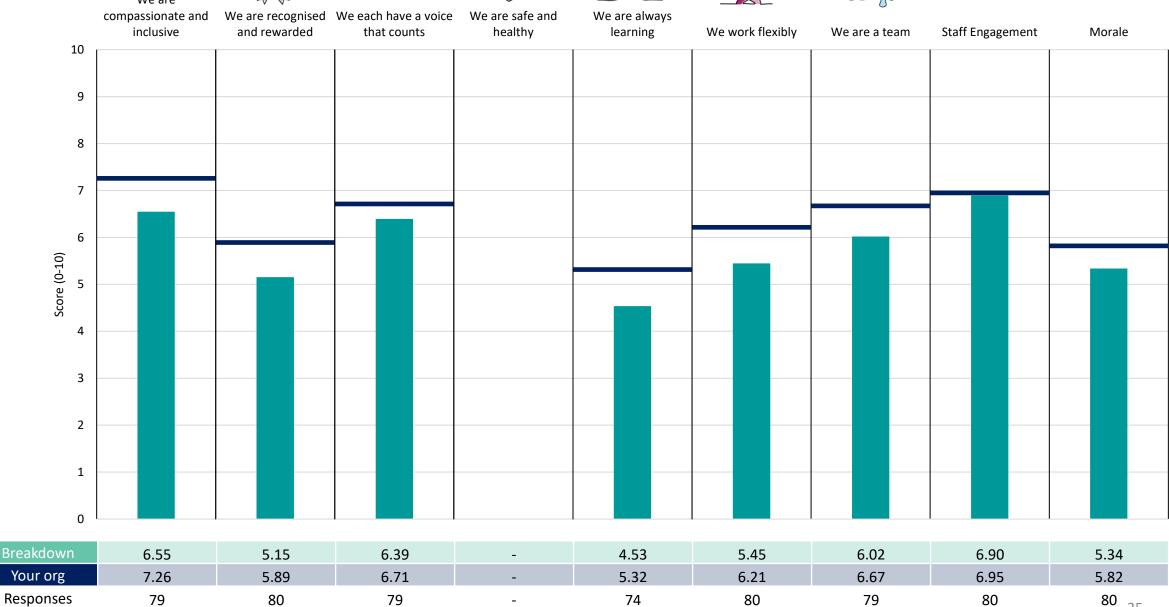

#### Medicine

This breakdown report for Salisbury NHS Foundation Trust contains results by breakdown area for People Promise element and theme results from the 2023 NHS Staff Survey. These results are compared to the unweighted average for your organisation.

### **Key features**

Breakdown type and breakdown name are specified in the header.

Breakdown results are presented in the context of the (unweighted) organisation average ('Your org'), so it is easy to tell if a breakdown area is performing better or worse than the organisation average. For all People Promise element and theme results, a higher score is a better result than a lower score

The number of responses feeding into each measures and sub-scores for the given breakdown is specified below the table containing the breakdown and trust scores.

! Note: when there are less than 10 responses in a group, results are suppressed to protect staff confidentiality, for some organisations this could mean that all breakdown results are suppressed.