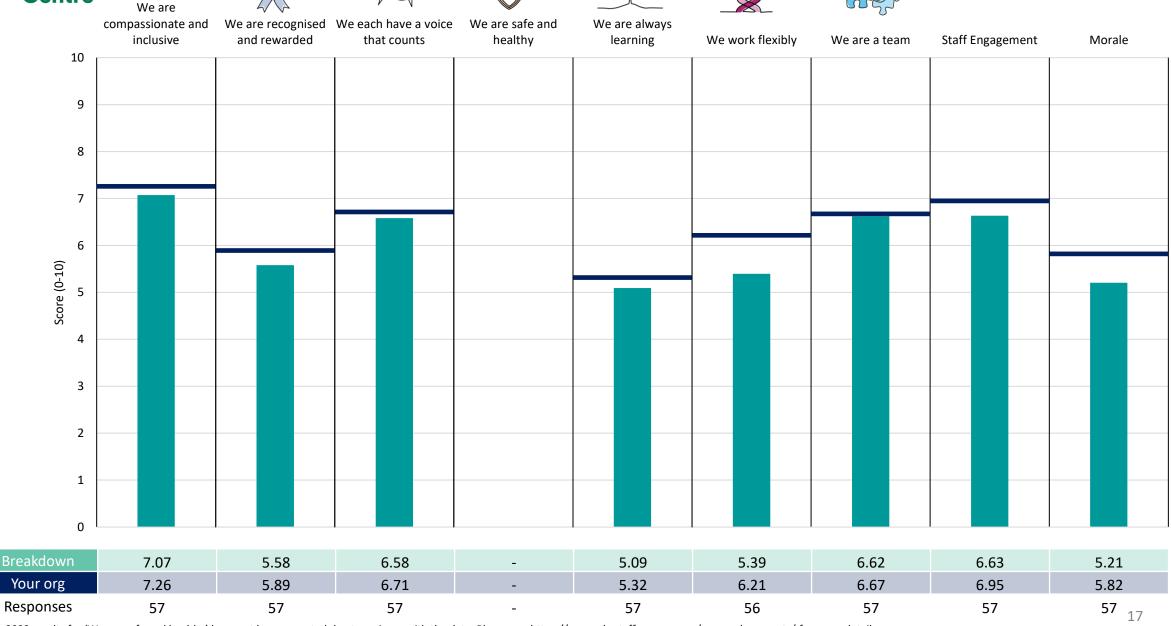

### **Clinical Radiology**

This breakdown report for Salisbury NHS Foundation Trust contains results by breakdown area for People Promise element and theme results from the 2023 NHS Staff Survey. These results are compared to the unweighted average for your organisation.

### **Key features**

Breakdown type and breakdown name are specified in the header.

Breakdown results are presented in the context of the (unweighted) organisation average ('Your org'), so it is easy to tell if a breakdown area is performing better or worse than the organisation average. For all People Promise element and theme results, a higher score is a better result than a lower score

The number of responses feeding into each measures and sub-scores for the given breakdown is specified below the table containing the breakdown and trust scores.

! Note: when there are less than 10 responses in a group, results are suppressed to protect staff confidentiality, for some organisations this could mean that all breakdown results are suppressed.