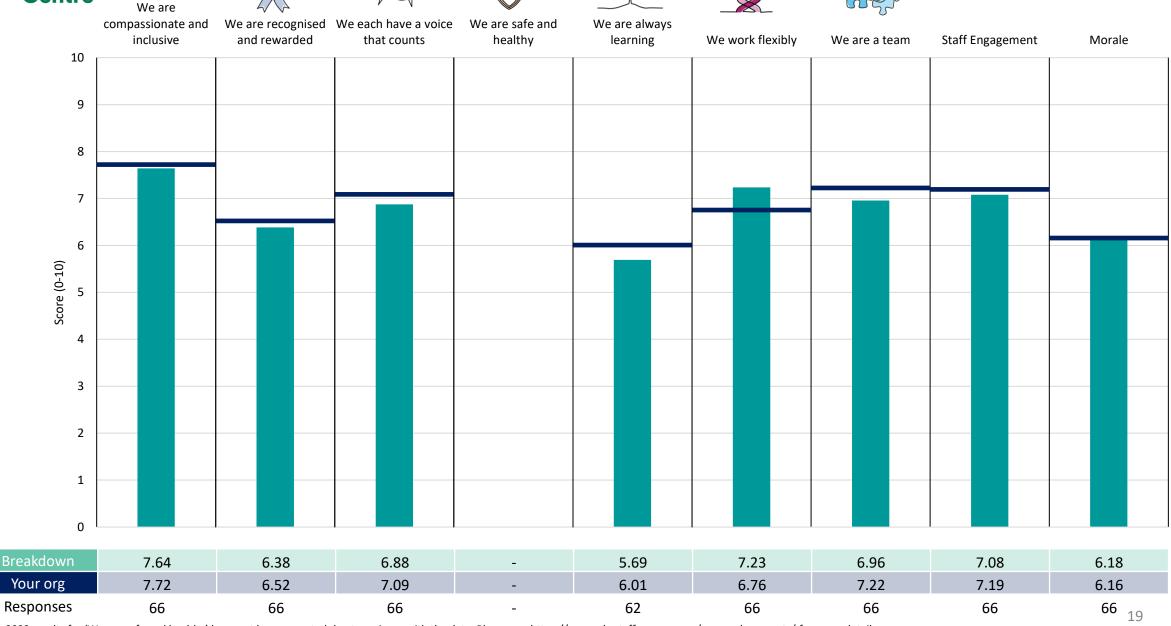

in a group, results are suppressed to protect staff confidentiality, for some organisations this could mean that all breakdown results are suppressed.





### **Breakdowns 1**

Oxford Health NHS Foundation Trust 2023 NHS Staff Survey









### Corporate





















#### **Forensic Services**





















### **Learning Disabilities**























#### Oxfordshire & Bsw Mental Health





















### Survey Primary, Community And Dental Care





















### **Provider Collaborative Commissioning**





















### Research & Development

















### **Breakdowns 2**

Oxford Health NHS Foundation Trust 2023 NHS Staff Survey

### Adolescent Mh Inpatient













#### **Bsw Camhs**















































### **Bucks Inpatients**



















### **Bucks Psychological Therapies**



















### Children & Yp Care



























#### **Estates and Facilities**















### First Contact & Primary Care





















#### Forensic Mh Services - Msu





















#### Forensic Mh Services -Lsu





























































### **Integrated Intensive Community Care**





















### Lds Pathway



















### Other



Survey Coordination Centre

















### Ox Inst Of Clin Psych Training





















#### Oxfordshire Camhs













### Oxon Adult & Oa Inpatients















#### Oxon Adult & Oa Mh Community





















### Oxon Psychological Therapies