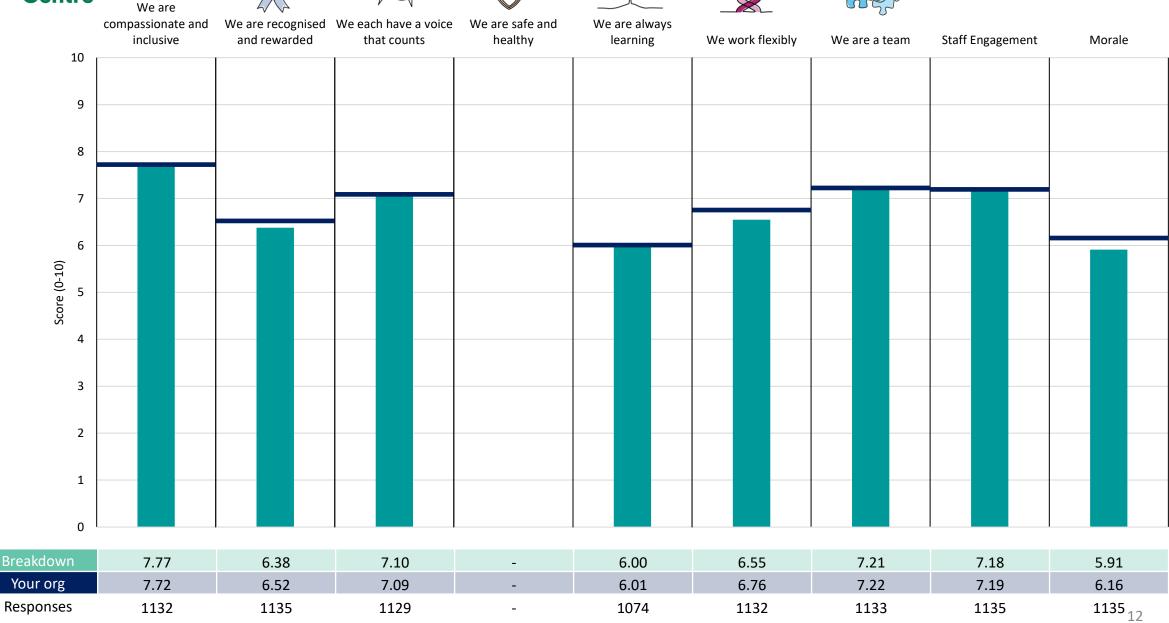

mise element and theme results, a higher score is a better result than a lower score

The number of responses feeding into each measures and sub-scores for the given breakdown is specified below the table containing the breakdown and trust scores.



! Note: when there are less than 10 responses in a group, results are suppressed to protect staff confidentiality, for some organisations this could mean that all breakdown results are suppressed.





### **Breakdowns 1**

Oxford Health NHS Foundation Trust 2023 NHS Staff Survey









### Corporate





















#### **Forensic Services**





















### **Learning Disabilities**























#### Oxfordshire & Bsw Mental Health





















### Survey Primary, Community And Dental Care





















### **Provider Collaborative Commissioning**





















### Research & Development

















### **Breakdowns 2**

Oxford Health NHS Foundation Trust 2023 NHS Staff Survey

### Adolescent Mh Inpatient













#### **Bsw Camhs**















































### **Bucks Inpatients**



















### **Bucks Psychological Therapies**



















### Children & Yp Care



























#### **Estates and Facilities**















### First Contact & Primary Care





















#### Forensic Mh Services - Msu





















#### Forensic Mh Services -Lsu





























































### **Integrated Intensive Community Care**





















### Lds Pathway



















###