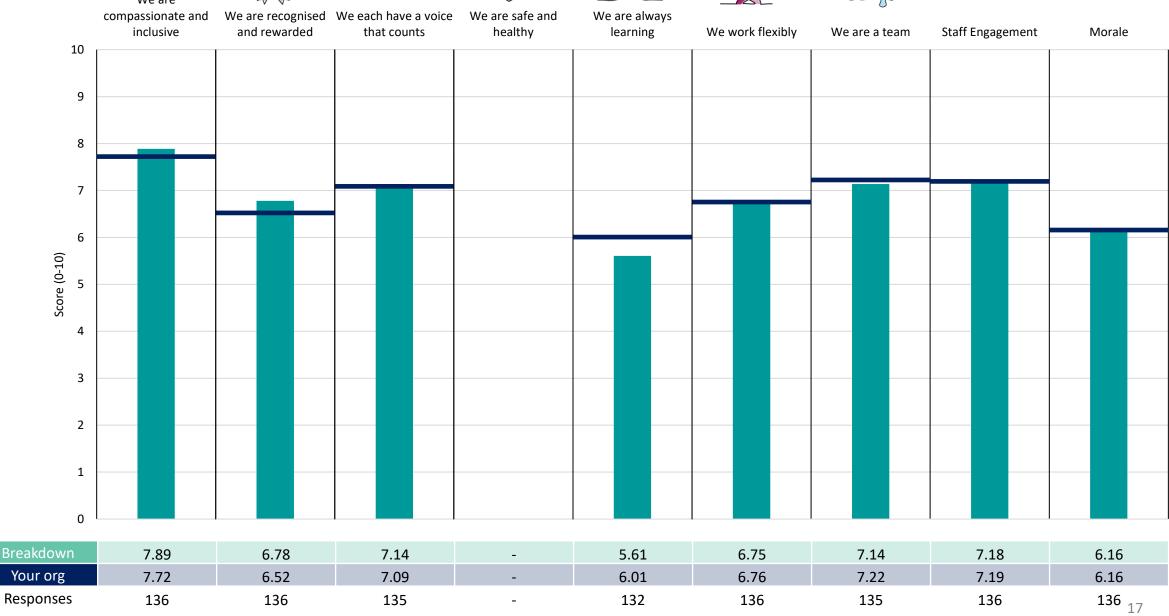

re less than 10 responses in a group, results are suppressed to protect staff confidentiality, for some organisations this could mean that all breakdown results are suppressed.





### **Breakdowns 1**

Oxford Health NHS Foundation Trust 2023 NHS Staff Survey









### Corporate





















#### **Forensic Services**





















### **Learning Disabilities**























#### Oxfordshire & Bsw Mental Health





















### Survey Primary, Community And Dental Care





















### **Provider Collaborative Commissioning**





















### Research & Development

















### **Breakdowns 2**

Oxford Health NHS Foundation Trust 2023 NHS Staff Survey

### Adolescent Mh Inpatient













#### **Bsw Camhs**















































### **Bucks Inpatients**



















### **Bucks Psychological Therapies**



















### Children & Yp Care



























#### **Estates and Facilities**















### First Contact & Primary Care





















#### Forensic Mh Services - Msu





















#### Forensic Mh Services -Lsu





























































### **Integrated Intensive Community Care**





















### Lds Pathway



















### Other



Survey Coordination Centre

















### Ox Inst Of Clin Psych Training





















#### Oxfordshire Camhs













### Oxon Adult & Oa Inpatients















#### Oxon Adult & Oa Mh Community





















### Oxon Psychological Th