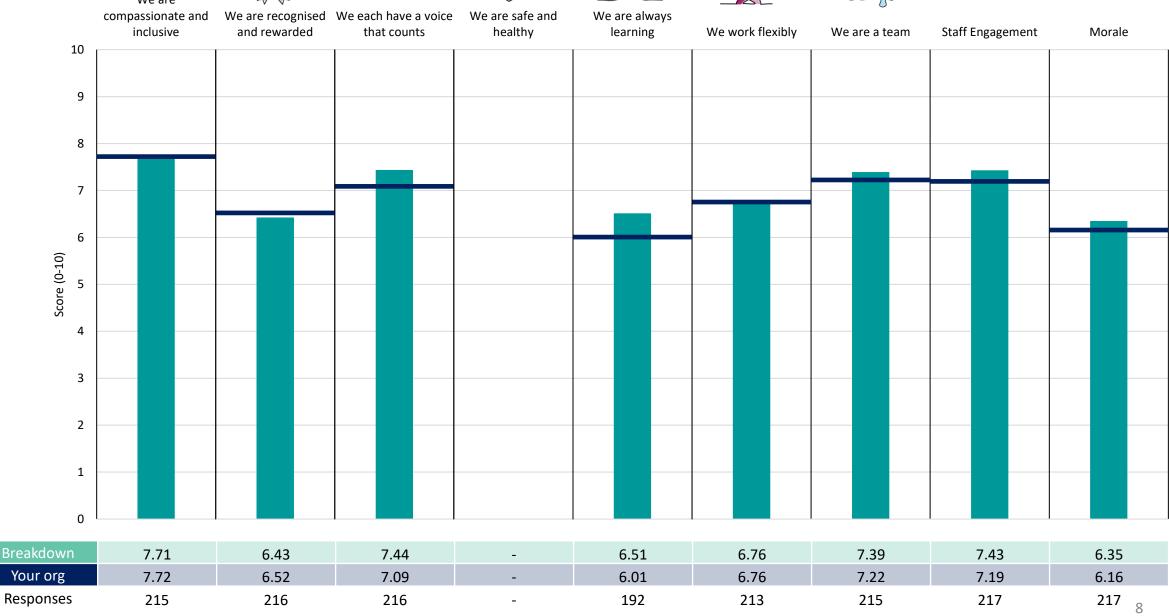

t of the (unweighted) organisation average ('Your org'), so it is easy to tell if a breakdown area is performing better or worse than the organisation average. For all People Promise element and theme results, a higher score is a better result than a lower score

The number of responses feeding into each measures and sub-scores for the given breakdown is specified below the table containing the breakdown and trust scores.



! Note: when there are less than 10 responses in a group, results are suppressed to protect staff confidentiality, for some organisations this could mean that all breakdown results are suppressed.





### **Breakdowns 1**

Oxford Health NHS Foundation Trust 2023 NHS Staff Survey









### Corporate





















#### **Forensic Services**





















### **Learning Disabilities**























#### Oxfordshire & Bsw Mental Health





















### Survey Primary, Community And Dental Care





















### **Provider Collaborative Commissioning**





















### Research & Development

















### **Breakdowns 2**

Oxford Health NHS Foundation Trust 2023 NHS Staff Survey

### Adolescent Mh Inpatient













#### **Bsw Camhs**















































### **Bucks Inpatients**



















### **Bucks Psychological Therapies**



















### Children & Yp Care



























#### **Estates and Facilities**















### First Contact & Primary Care





















#### Forensic Mh Services - Msu





















#### Forensic Mh S