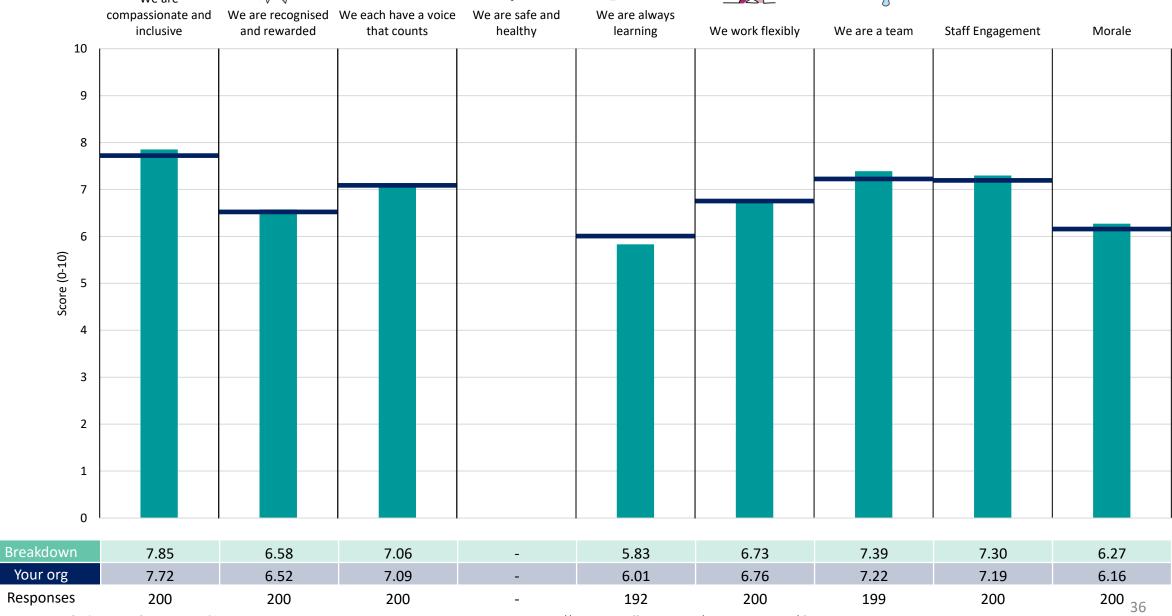

### Survey Primary, Community And Dental Care

#### **Key features**

Breakdown type and breakdown name are specified in the header.

Breakdown results are presented in the context of the (unweighted) organisation average ('Your org'), so it is easy to tell if a breakdown area is performing better or worse than the organisation average. For all People Promise element and theme results, a higher score is a better result than a lower score

The number of responses feeding into each measures and sub-scores for the given breakdown is specified below the table containing the breakdown and trust scores.

! Note: when there are less than 10 responses in a group, results are suppressed to protect staff confidentiality, for some organisations this could mean that all breakdown results are suppressed.