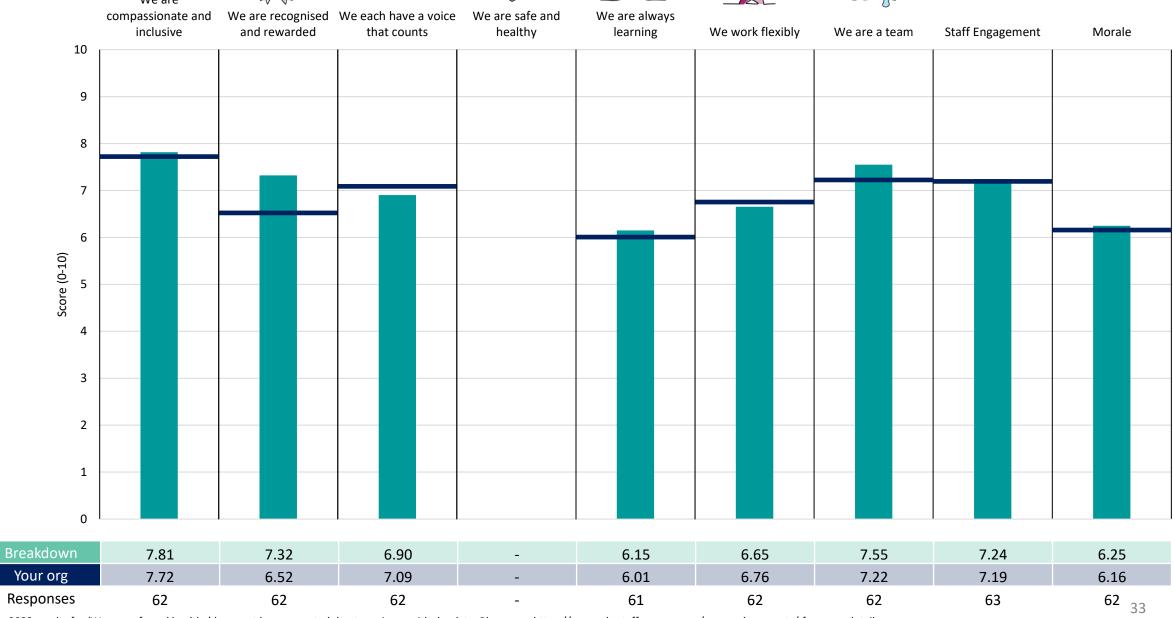

### Corporate

#### **Key features**

Breakdown type and breakdown name are specified in the header.

Breakdown results are presented in the context of the (unweighted) organisation average ('Your org'), so it is easy to tell if a breakdown area is performing better or worse than the organisation average. For all People Promise element and theme results, a higher score is a better result than a lower score

The number of responses feeding into each measures and sub-scores for the given breakdown is specified below the table containing the breakdown and trust scores.

! Note: when there are less than 10 responses in a group, results are suppressed to protect staff confidentiality, for some organisations this could mean that all breakdown results are suppressed.