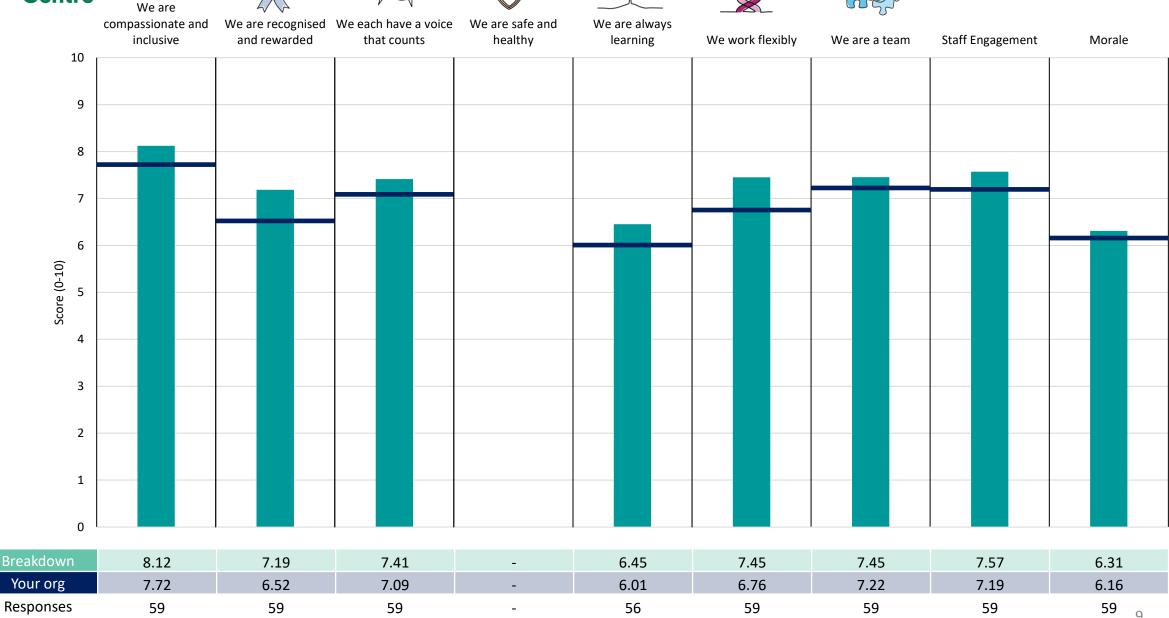

e ('Your org'), so it is easy to tell if a breakdown area is performing better or worse than the organisation average. For all People Promise element and theme results, a higher score is a better result than a lower score

The number of responses feeding into each measures and sub-scores for the given breakdown is specified below the table containing the breakdown and trust scores.



! Note: when there are less than 10 responses in a group, results are suppressed to protect staff confidentiality, for some organisations this could mean that all breakdown results are suppressed.





### **Breakdowns 1**

Oxford Health NHS Foundation Trust 2023 NHS Staff Survey









### Corporate





















#### **Forensic Services**





















### **Learning Disabilities**























#### Oxfordshire & Bsw Mental Health





















### Survey Primary, Community And Dental Care





















### **Provider Collaborative Commissioning**





















### Research & Development

















### **Breakdowns 2**

Oxford Health NHS Foundation Trust 2023 NHS Staff Survey

### Adolescent Mh Inpatient













#### **Bsw Camhs**















































### **Bucks Inpatients**



















### **Bucks Psychological Therapies**



















### Children & Yp Care



























#### **Estates and Facilities**















### First Contact & Primary Care





















#### Forensic Mh Services - Msu





















#### Forensic Mh Services -Lsu