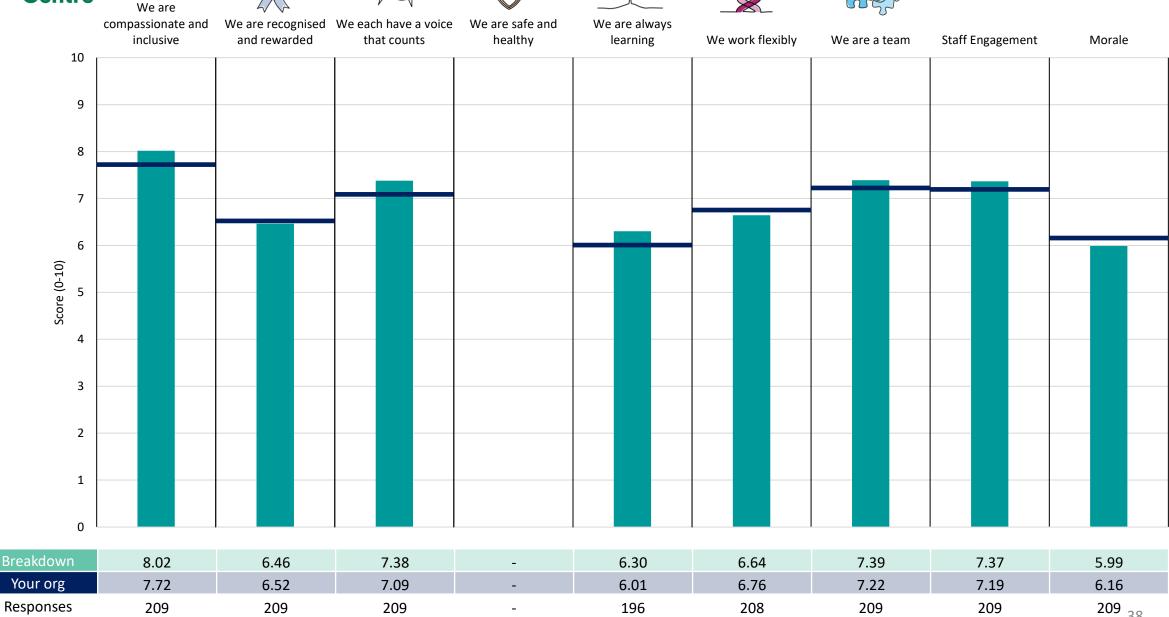

### **Provider Collaborative Commissioning**

#### **Key features**

Breakdown type and breakdown name are specified in the header.

Breakdown results are presented in the context of the (unweighted) organisation average ('Your org'), so it is easy to tell if a breakdown area is performing better or worse than the organisation average. For all People Promise element and theme results, a higher score is a better result than a lower score

The number of responses feeding into each measures and sub-scores for the given breakdown is specified below the table containing the breakdown and trust scores.

! Note: when there are less than 10 responses in a group, results are suppressed to protect staff confidentiality, for some organisations this could mean that all breakdown results are suppressed.