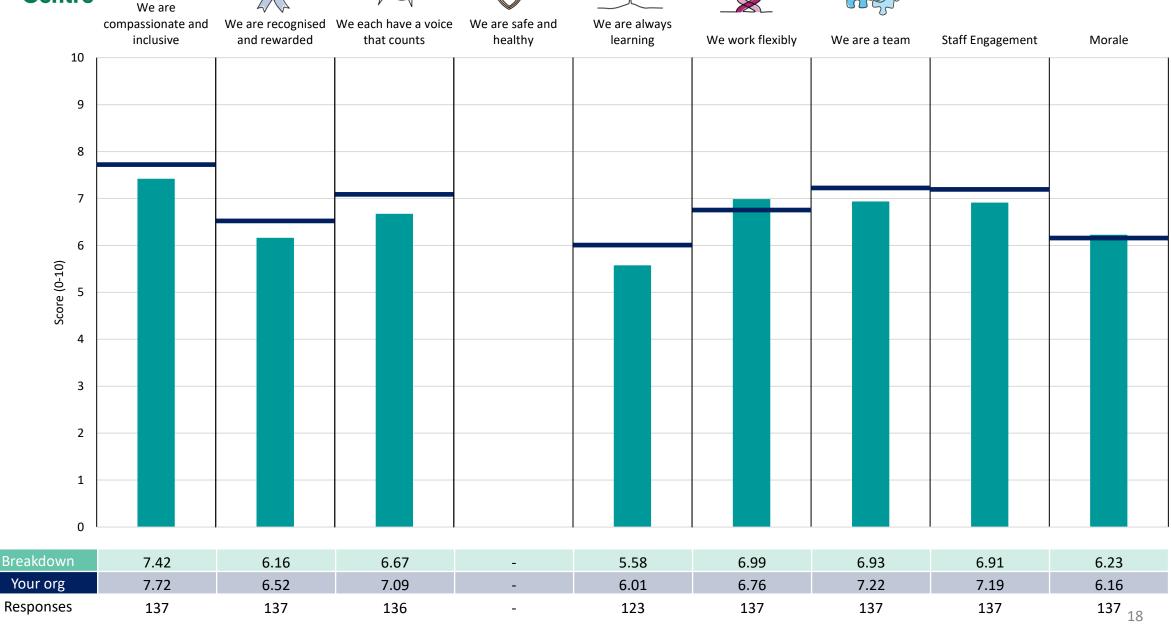

10 responses in a group, results are suppressed to protect staff confidentiality, for some organisations this could mean that all breakdown results are suppressed.





### **Breakdowns 1**

Oxford Health NHS Foundation Trust 2023 NHS Staff Survey









### Corporate





















#### **Forensic Services**





















### **Learning Disabilities**























#### Oxfordshire & Bsw Mental Health





















### Survey Primary, Community And Dental Care





















### **Provider Collaborative Commissioning**





















### Research & Development

















### **Breakdowns 2**

Oxford Health NHS Foundation Trust 2023 NHS Staff Survey

### Adolescent Mh Inpatient













#### **Bsw Camhs**















































### **Bucks Inpatients**



















### **Bucks Psychological Therapies**



















### Children & Yp Care



























#### **Estates and Facilities**















### First Contact & Primary Care





















#### Forensic Mh Services - Msu





















#### Forensic Mh Services -Lsu





























































### **Integrated Intensive Community Care**





















### Lds Pathway



















### Other



Survey Coordination Centre

















### Ox Inst Of Clin Psych Training





















#### Oxfordshire Camhs













### Oxon Adult & Oa Inpatients















#### Oxon Adult & Oa Mh Community





















### Oxon Psychological Therapies