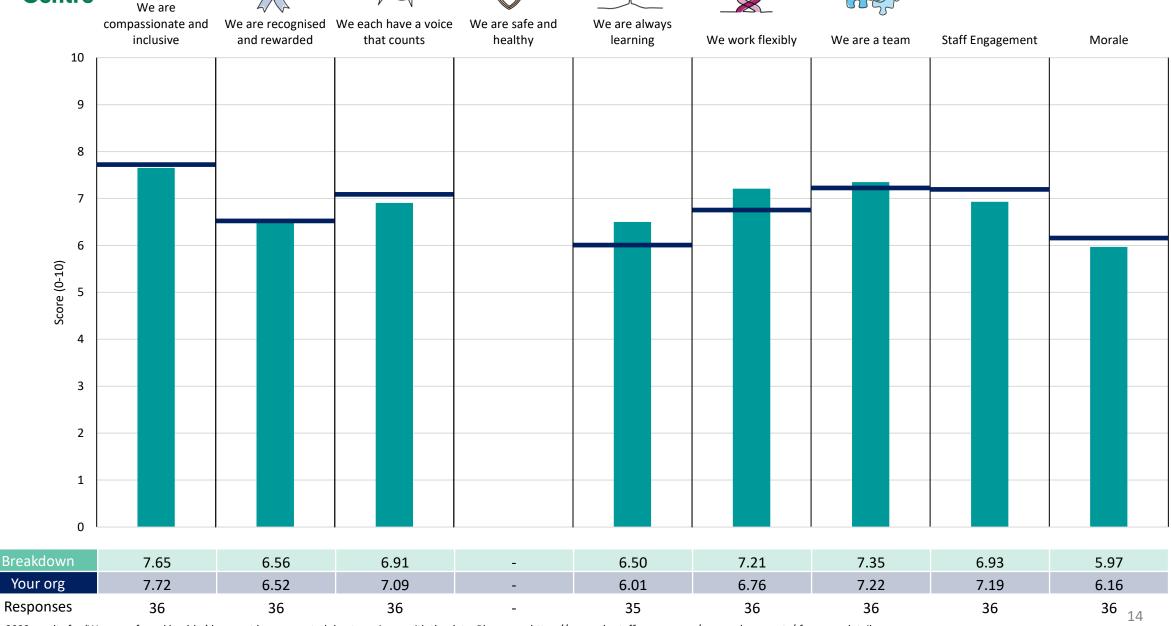

ses feeding into each measures and sub-scores for the given breakdown is specified below the table containing the breakdown and trust scores.



! Note: when there are less than 10 responses in a group, results are suppressed to protect staff confidentiality, for some organisations this could mean that all breakdown results are suppressed.





### **Breakdowns 1**

Oxford Health NHS Foundation Trust 2023 NHS Staff Survey









### Corporate





















#### **Forensic Services**





















### **Learning Disabilities**























#### Oxfordshire & Bsw Mental Health





















### Survey Primary, Community And Dental Care





















### **Provider Collaborative Commissioning**





















### Research & Development

















### **Breakdowns 2**

Oxford Health NHS Foundation Trust 2023 NHS Staff Survey

### Adolescent Mh Inpatient













#### **Bsw Camhs**















































### **Bucks Inpatients**



















### **Bucks Psychological Therapies**



















### Children & Yp Care



























#### **Estates and Facilities**















### First Contact & Primary Care





















#### Forensic Mh Services - Msu





















#### Forensic Mh Services -Lsu





























































### **Integrated Intensive Community Care**





















### Lds Pathway



















### Other



Survey Coordination Centre

















### Ox Inst Of Clin Psych Training