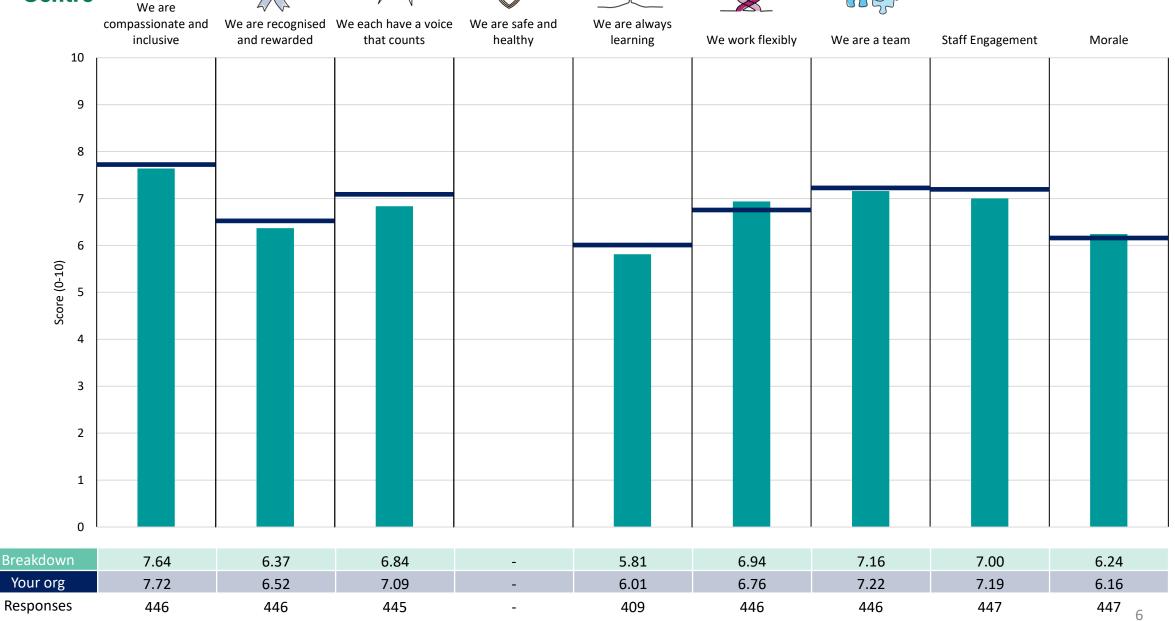

wn name are specified in the header.

Breakdown results are presented in the context of the (unweighted) organisation average ('Your org'), so it is easy to tell if a breakdown area is performing better or worse than the organisation average. For all People Promise element and theme results, a higher score is a better result than a lower score

The number of responses feeding into each measures and sub-scores for the given breakdown is specified below the table containing the breakdown and trust scores.



! Note: when there are less than 10 responses in a group, results are suppressed to protect staff confidentiality, for some organisations this could mean that all breakdown results are suppressed.





### **Breakdowns 1**

Oxford Health NHS Foundation Trust 2023 NHS Staff Survey









### Corporate





















#### **Forensic Services**





















### **Learning Disabilities**























#### Oxfordshire & Bsw Mental Health





















### Survey Primary, Community And Dental Care





















### **Provider Collaborative Commissioning**





















### Research & Development

















### **Breakdowns 2**

Oxford Health NHS Foundation Trust 2023 NHS Staff Survey

### Adolescent Mh Inpatient













#### **Bsw Camhs**















































### **Bucks Inpatients**



















### **Bucks Psychological Therapies**



















### Children & Yp Care



























#### **Estates and Facilities**















### First Contact & Primary Care