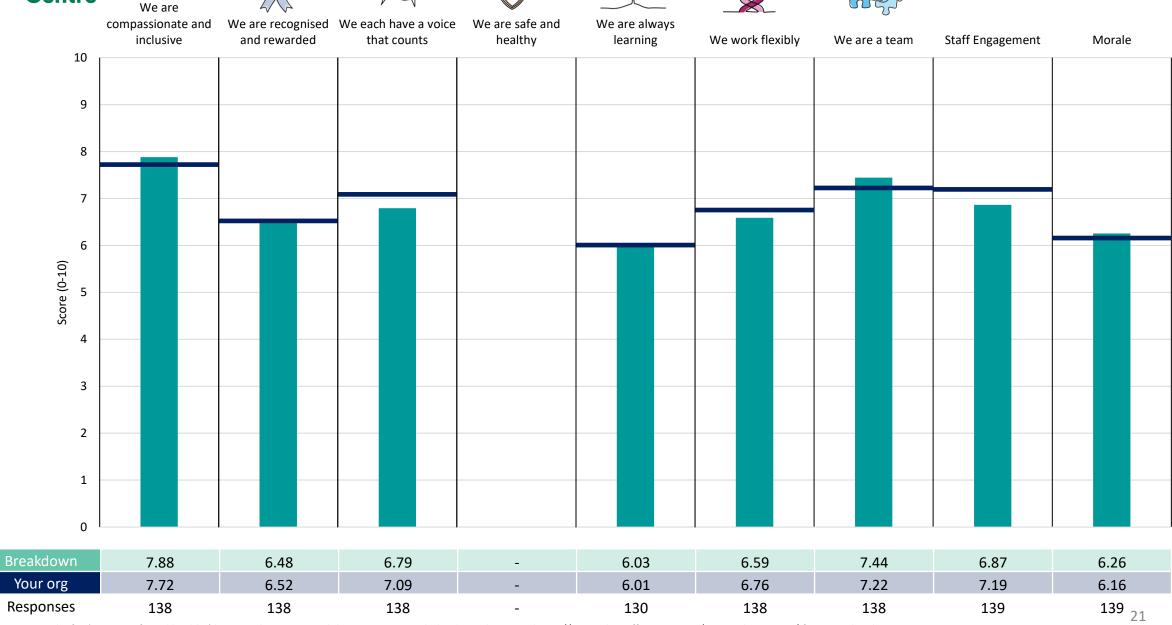

d mean that all breakdown results are suppressed.





### **Breakdowns 1**

Oxford Health NHS Foundation Trust 2023 NHS Staff Survey









### Corporate





















#### **Forensic Services**





















### **Learning Disabilities**























#### Oxfordshire & Bsw Mental Health





















### Survey Primary, Community And Dental Care





















### **Provider Collaborative Commissioning**





















### Research & Development

















### **Breakdowns 2**

Oxford Health NHS Foundation Trust 2023 NHS Staff Survey

### Adolescent Mh Inpatient













#### **Bsw Camhs**















































### **Bucks Inpatients**



















### **Bucks Psychological Therapies**



















### Children & Yp Care



























#### **Estates and Facilities**















### First Contact & Primary Care





















#### Forensic Mh Services - Msu





















#### Forensic Mh Services -Lsu





























































### **Integrated Intensive Community Care**





















### Lds Pathway



















### Other



Survey Coordination Centre

















### Ox Inst Of Clin Psych Training





















#### Oxfordshire Camhs













### Oxon Adult & Oa Inpatients















#### Oxon Adult & Oa Mh Community





















### Oxon Psychological Therapies





















#### Planned & Preventive Care





















### Vaccination and Population Health