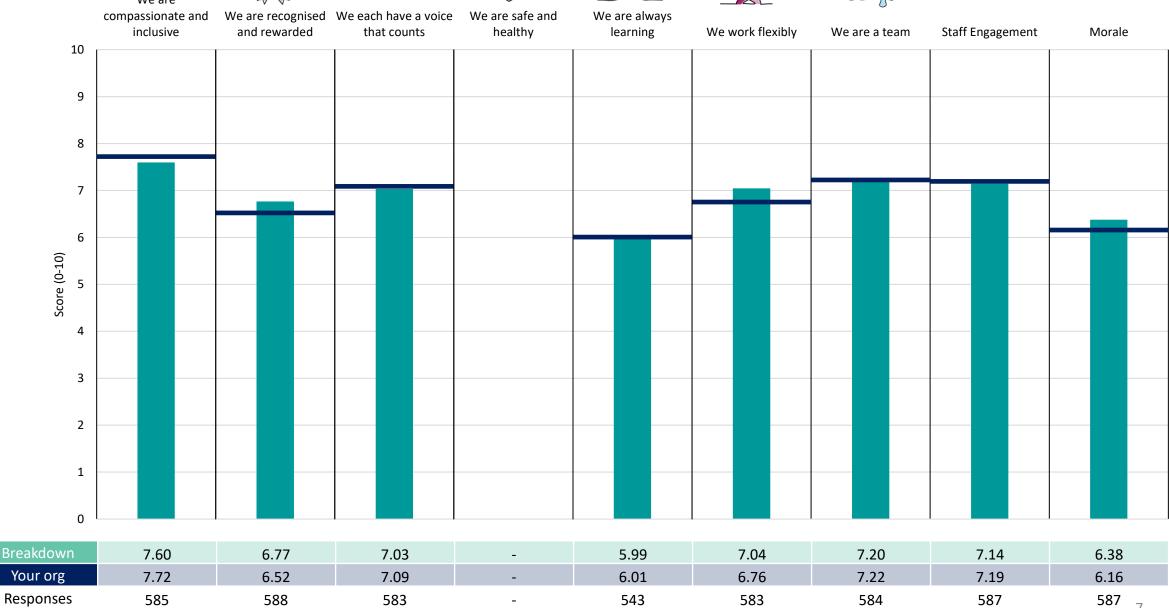

.

Breakdown results are presented in the context of the (unweighted) organisation average ('Your org'), so it is easy to tell if a breakdown area is performing better or worse than the organisation average. For all People Promise element and theme results, a higher score is a better result than a lower score

The number of responses feeding into each measures and sub-scores for the given breakdown is specified below the table containing the breakdown and trust scores.



! Note: when there are less than 10 responses in a group, results are suppressed to protect staff confidentiality, for some organisations this could mean that all breakdown results are suppressed.





### **Breakdowns 1**

Oxford Health NHS Foundation Trust 2023 NHS Staff Survey









### Corporate





















#### **Forensic Services**





















### **Learning Disabilities**























#### Oxfordshire & Bsw Mental Health





















### Survey Primary, Community And Dental Care





















### **Provider Collaborative Commissioning**





















### Research & Development

















### **Breakdowns 2**

Oxford Health NHS Foundation Trust 2023 NHS Staff Survey

### Adolescent Mh Inpatient













#### **Bsw Camhs**















































### **Bucks Inpatients**



















### **Bucks Psychological Therapies**



















### Children & Yp Care



























#### **Estates and Facilities**















### First Contact & Primary Care





















#### Forensic Mh Servic