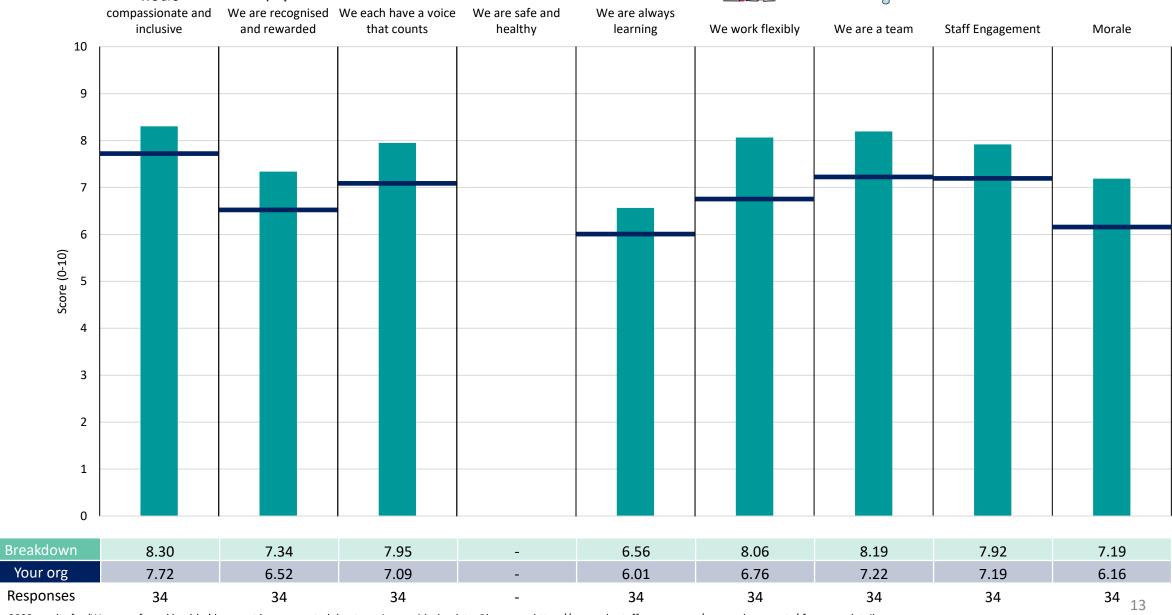

than a lower score

The number of responses feeding into each measures and sub-scores for the given breakdown is specified below the table containing the breakdown and trust scores.



! Note: when there are less than 10 responses in a group, results are suppressed to protect staff confidentiality, for some organisations this could mean that all breakdown results are suppressed.





### **Breakdowns 1**

Oxford Health NHS Foundation Trust 2023 NHS Staff Survey









### Corporate





















#### **Forensic Services**





















### **Learning Disabilities**























#### Oxfordshire & Bsw Mental Health





















### Survey Primary, Community And Dental Care





















### **Provider Collaborative Commissioning**





















### Research & Development

















### **Breakdowns 2**

Oxford Health NHS Foundation Trust 2023 NHS Staff Survey

### Adolescent Mh Inpatient













#### **Bsw Camhs**















































### **Bucks Inpatients**



















### **Bucks Psychological Therapies**



















### Children & Yp Care



























#### **Estates and Facilities**















### First Contact & Primary Care





















#### Forensic Mh Services - Msu





















#### Forensic Mh Services -Lsu





























































### **Integrated Intensive Community Care**





















### Lds Pathway



















### Other



Survey Coordination Centre

















### Ox Inst O