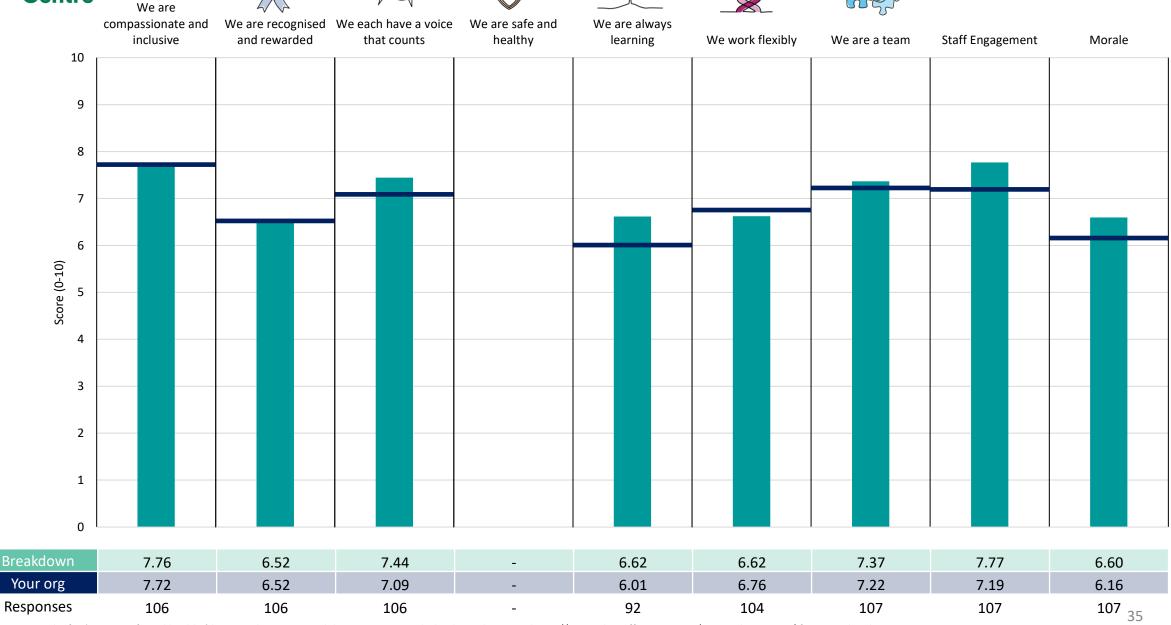

#### Oxfordshire & Bsw Mental Health

#### **Key features**

Breakdown type and breakdown name are specified in the header.

Breakdown results are presented in the context of the (unweighted) organisation average ('Your org'), so it is easy to tell if a breakdown area is performing better or worse than the organisation average. For all People Promise element and theme results, a higher score is a better result than a lower score

The number of responses feeding into each measures and sub-scores for the given breakdown is specified below the table containing the breakdown and trust scores.

! Note: when there are less than 10 responses in a group, results are suppressed to protect staff confidentiality, for some organisations this could mean that all breakdown results are suppressed.