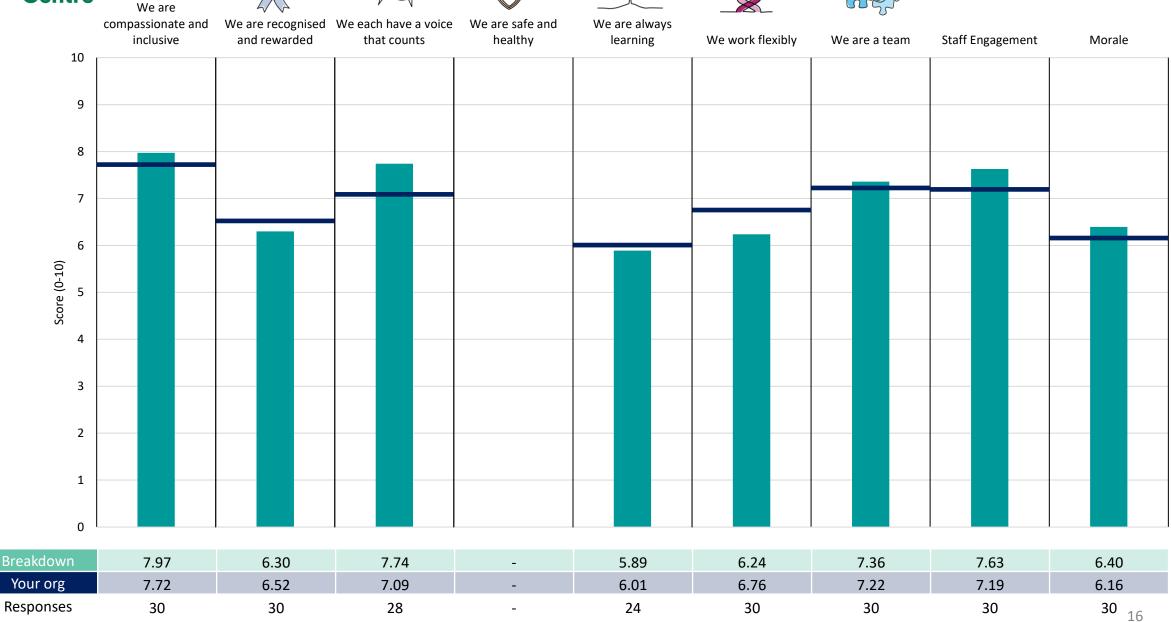

nd trust scores.



! Note: when there are less than 10 responses in a group, results are suppressed to protect staff confidentiality, for some organisations this could mean that all breakdown results are suppressed.





### **Breakdowns 1**

Oxford Health NHS Foundation Trust 2023 NHS Staff Survey









### Corporate





















#### **Forensic Services**





















### **Learning Disabilities**























#### Oxfordshire & Bsw Mental Health





















### Survey Primary, Community And Dental Care





















### **Provider Collaborative Commissioning**





















### Research & Development

















### **Breakdowns 2**

Oxford Health NHS Foundation Trust 2023 NHS Staff Survey

### Adolescent Mh Inpatient













#### **Bsw Camhs**















































### **Bucks Inpatients**



















### **Bucks Psychological Therapies**



















### Children & Yp Care



























#### **Estates and Facilities**















### First Contact & Primary Care





















#### Forensic Mh Services - Msu





















#### Forensic Mh Services -Lsu





























































### **Integrated Intensive Community Care**





















### Lds Pathway



















### Other



Survey Coordination Centre

















### Ox Inst Of Clin Psych Training





















#### Oxfordshire Camhs













### Oxon Adult & Oa Inpatients















#### Oxon Adult & Oa Mh Community