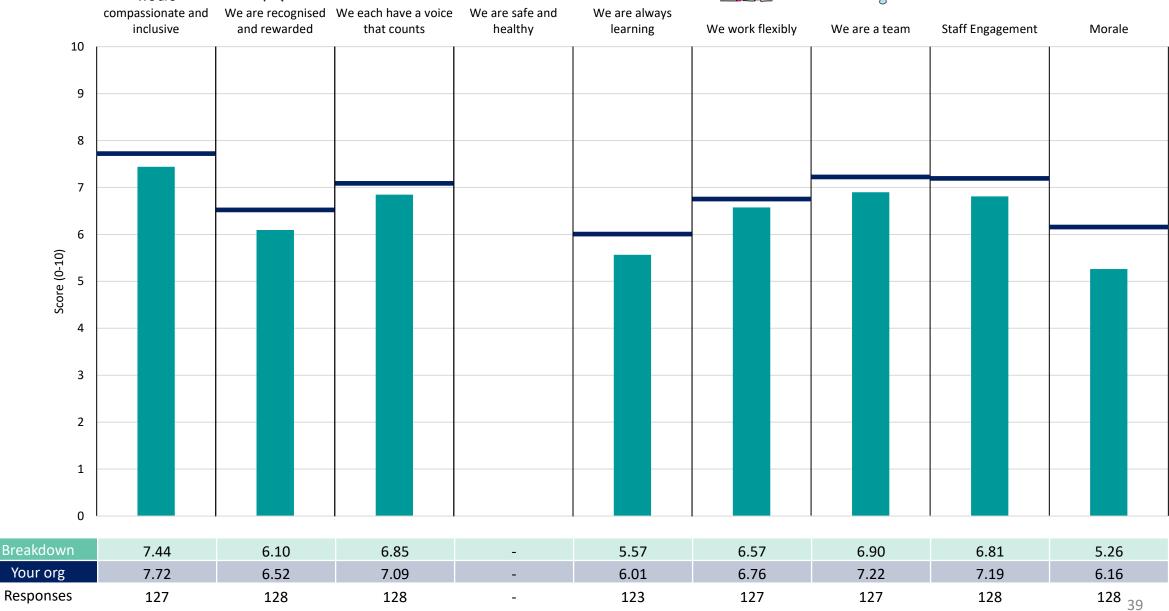

#### **Key features**

Breakdown type and breakdown name are specified in the header.

Breakdown results are presented in the context of the (unweighted) organisation average ('Your org'), so it is easy to tell if a breakdown area is performing better or worse than the organisation average. For all People Promise element and theme results, a higher score is a better result than a lower score

The number of responses feeding into each measures and sub-scores for the given breakdown is specified below the table containing the breakdown and trust scores.

! Note: when there are less than 10 responses in a group, results are suppressed to protect staff confidentiality, for some organisations this could mean that all breakdown results are suppressed.