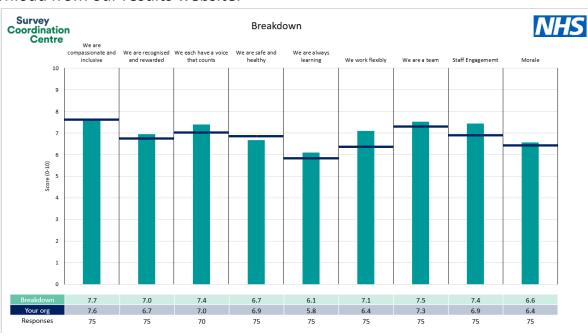

this report were provided and defined by Oxford Health NHS Foundation Trust. Details of how the People Promise element and theme scores were calculated are included in the Technical Document, available to download from our results website.

#### **Key features**

Breakdown type and breakdown name are specified in the header.

Breakdown results are presented in the context of the (unweighted) organisation average ('Your org'), so it is easy to tell if a breakdown area is performing better or worse than the organisation average. For all People Promise element and theme results, a higher score is a better result than a lower score

The number of responses feeding into each measures and sub-scores for the given breakdown is specified below the table containing the breakdown and trust scores.



! Note: when there are less than 10 responses in a group, results are suppressed to protect staff confidentiality, for some organisations this could mean that all breakdown results are suppressed.





### **Breakdowns 1**

Oxford Health NHS Foundation Trust 2023 NHS Staff Survey









### Corporate





















#### **Forensic Services**





















### **Learning Disabilities**























#### Oxfordshire & Bsw Mental Health





















### Survey Primary, Community And Dental Care





















### **Provider Collaborative Commissioning**





















### Research & Development

















### **Breakdowns 2**

Oxford Health NHS Foundation Trust 2023 NHS Staff Survey

### Adolescent Mh Inpatient













#### **Bsw Camhs