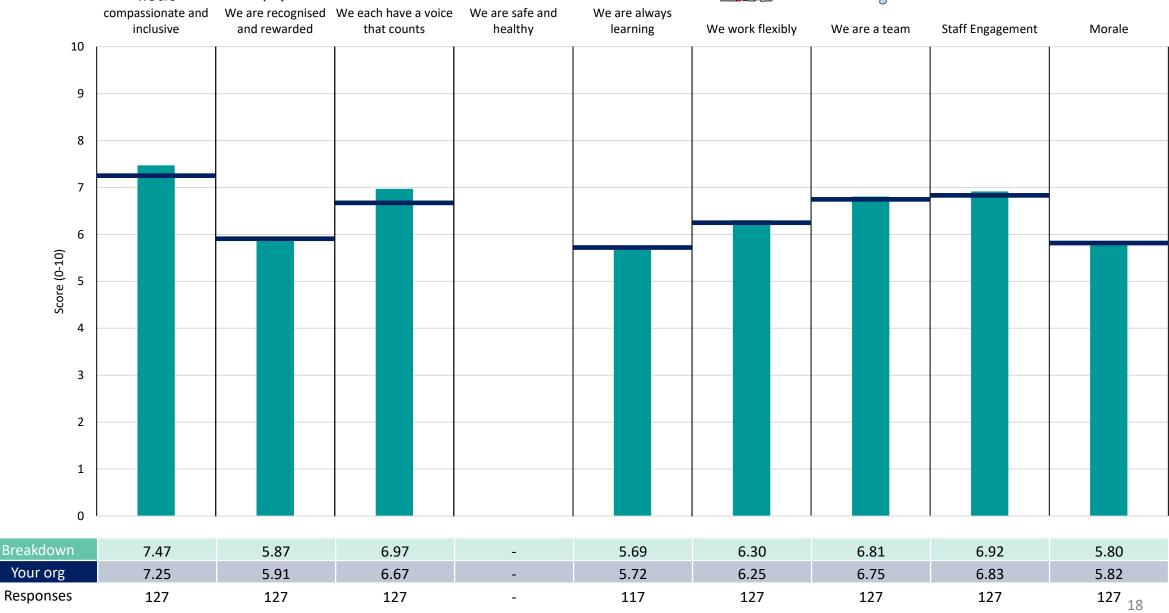

ed.





# **Breakdowns 1**

The Dudley Group NHS Foundation Trust 2023 NHS Staff Survey

# Survey Coordination Centre













# Survey Coordination Centre

# 253 Corporate / Mgt













# 253 Medicine & Integrated Care





















# 253 Surgery

























# **Breakdowns 2**

The Dudley Group NHS Foundation Trust 2023 NHS Staff Survey

# 253 Ambulatory Medicine Dir





















# 253 Breast Screening Service Dir





















### 253 Finance Information&Estate Dir





















#### 253 Human Resources Dir





















# 253 Imaging Dir





















# 253 Information Technology Dir





















# Survey Coordination Centre

# 253 Integrated Care Dir















# 253 Maternity Services Dir





















#### 253 Medical Director Dir





















# 253 Midlands Orthopaedic Centre Dir





















# 253 Nursing Directorate Dir





















### 253 OPD Dir





















# 253 Pathology Dir





















# 253 Pharmacy Dir





















# 253 Specialist Medicine A Dir





















# 253 Specialist Medicine B Dir





















# 253 Specialist Medicine C Dir





















# Survey Coordination Centre

# 253 Specialist Surgery Dir















# 253 Surgery Division Mgmt Dir





















# 253 Surgery Urology & Vascular Dir





















### 253 Theatres Anaes & Crit Care Dir





















# Survey Coordination Centre

# 253 Urgent Care Dir













#### 253 Women and Children Dir