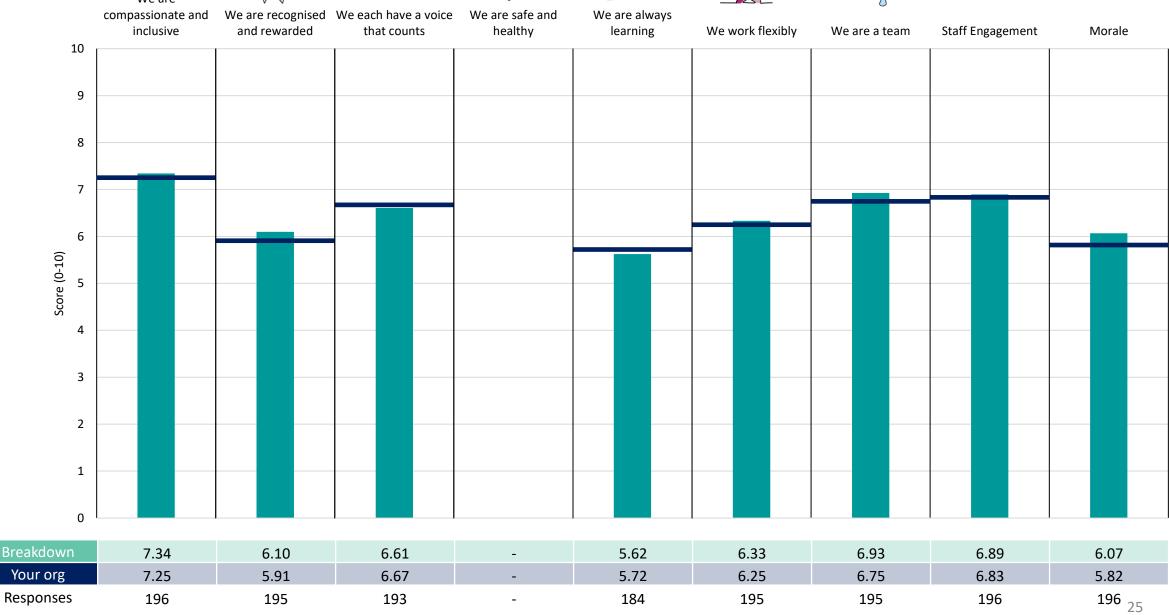

oundation Trust 2023 NHS Staff Survey

# 253 Ambulatory Medicine Dir





















# 253 Breast Screening Service Dir





















### 253 Finance Information&Estate Dir





















#### 253 Human Resources Dir





















# 253 Imaging Dir





















# 253 Information Technology Dir





















# Survey Coordination Centre

# 253 Integrated Care Dir















# 253 Maternity Services Dir





















#### 253 Medical Director Dir





















# 253 Midlands Orthopaedic Centre Dir





















# 253 Nursing Directorate Dir





















### 253 OPD Dir





















# 253 Pathology Dir





















# 253 Pharmacy Dir





















# 253 Specialist Medicine A Dir





















# 253 Specialist Medicine B Dir





















# 253 Specialist Medicine C Dir





















# Survey Coordination Centre

# 253 Specialist Surgery Dir















# 253 Surgery Division Mgmt Dir





















# 253 Surgery Urology & Vascular Dir





















### 253 Theatres Anaes & Crit Care Dir





















# Survey Coordination Centre

# 253 Urgent Care Dir













#### 253 Women and Children Dir





















# Other