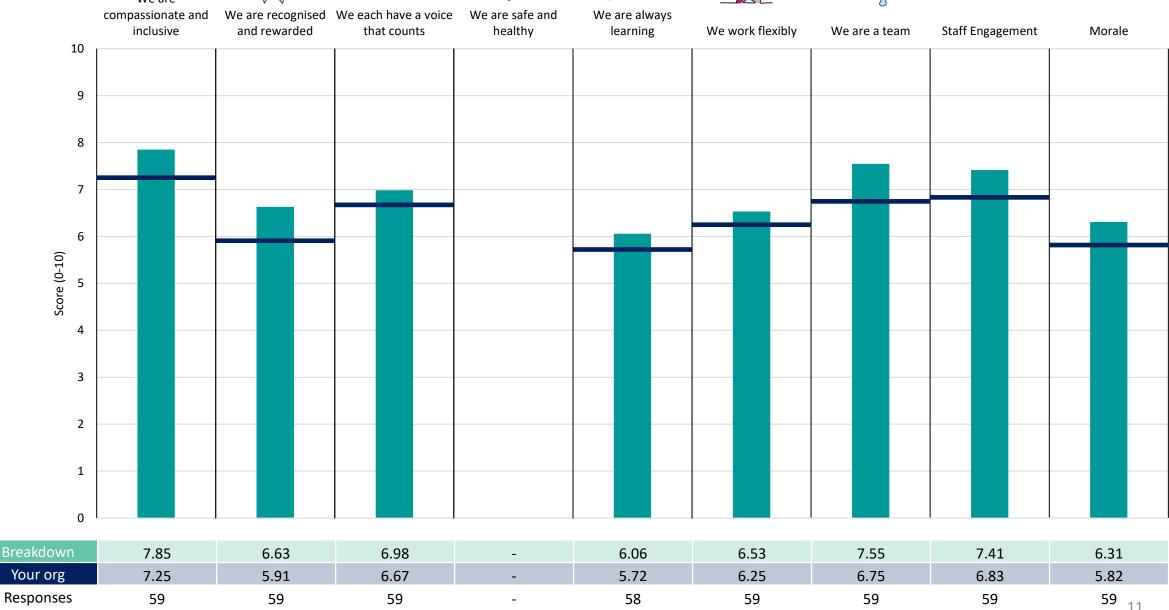

t than a lower score

The number of responses feeding into each measures and sub-scores for the given breakdown is specified below the table containing the breakdown and trust scores.



! Note: when there are less than 10 responses in a group, results are suppressed to protect staff confidentiality, for some organisations this could mean that all breakdown results are suppressed.





# **Breakdowns 1**

The Dudley Group NHS Foundation Trust 2023 NHS Staff Survey

# Survey Coordination Centre













# Survey Coordination Centre

# 253 Corporate / Mgt













# 253 Medicine & Integrated Care





















# 253 Surgery

























# **Breakdowns 2**

The Dudley Group NHS Foundation Trust 2023 NHS Staff Survey

# 253 Ambulatory Medicine Dir





















# 253 Breast Screening Service Dir





















### 253 Finance Information&Estate Dir





















#### 253 Human Resources Dir





















# 253 Imaging Dir





















# 253 Information Technology Dir





















# Survey Coordination Centre

# 253 Integrated Care Dir















# 253 Maternity Services Dir





















#### 253 Medical Director Dir





















# 253 Midlands Orthopaedic Centre Dir





















# 253 Nursing Directorate Dir





















### 253 OPD Dir





















# 253 Pathology Dir





















# 253 Pharmacy Dir





















# 253 Specialist Medicine A Dir





















# 253 Specialist Medicine B Dir





















# 253 Specialist Medicine C Dir