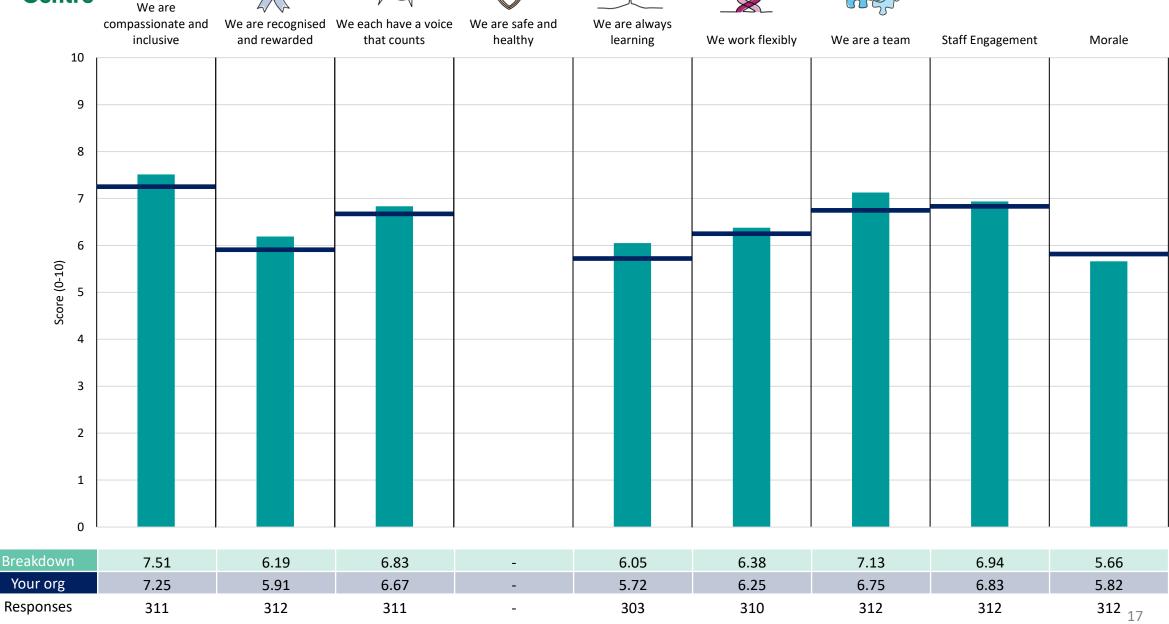

could mean that all breakdown results are suppressed.





# **Breakdowns 1**

The Dudley Group NHS Foundation Trust 2023 NHS Staff Survey

# Survey Coordination Centre













# Survey Coordination Centre

# 253 Corporate / Mgt













# 253 Medicine & Integrated Care





















# 253 Surgery

























# **Breakdowns 2**

The Dudley Group NHS Foundation Trust 2023 NHS Staff Survey

# 253 Ambulatory Medicine Dir





















# 253 Breast Screening Service Dir





















### 253 Finance Information&Estate Dir





















#### 253 Human Resources Dir





















# 253 Imaging Dir





















# 253 Information Technology Dir





















# Survey Coordination Centre

# 253 Integrated Care Dir















# 253 Maternity Services Dir





















#### 253 Medical Director Dir





















# 253 Midlands Orthopaedic Centre Dir





















# 253 Nursing Directorate Dir





















### 253 OPD Dir





















# 253 Pathology Dir





















# 253 Pharmacy Dir





















# 253 Specialist Medicine A Dir





















# 253 Specialist Medicine B Dir





















# 253 Specialist Medicine C Dir





















# Survey Coordination Centre

# 253 Specialist Surgery Dir















# 253 Surgery Division Mgmt Dir





















# 253 Surgery Urology & Vascular Dir





















### 253 Theatres Anaes & Crit Care Dir





















# Survey Coordination Centre

# 253 Urgent Care Dir