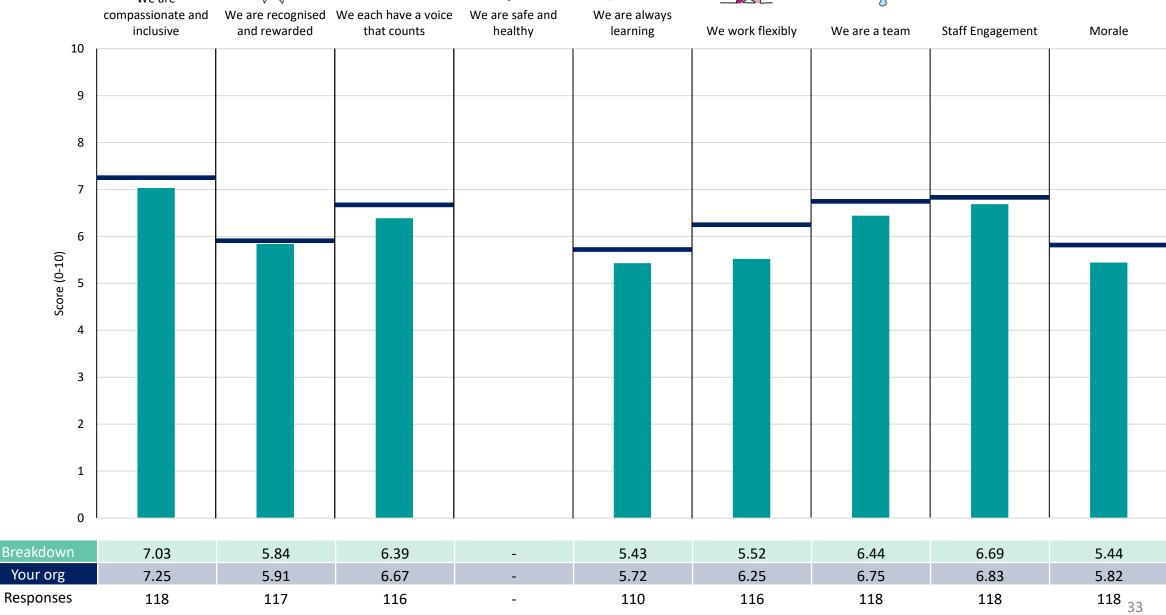

#### 253 Medical Director Dir





















# 253 Midlands Orthopaedic Centre Dir





















# 253 Nursing Directorate Dir





















### 253 OPD Dir





















# 253 Pathology Dir





















# 253 Pharmacy Dir





















# 253 Specialist Medicine A Dir





















# 253 Specialist Medicine B Dir





















# 253 Specialist Medicine C Dir





















# Survey Coordination Centre

# 253 Specialist Surgery Dir















# 253 Surgery Division Mgmt Dir





















# 253 Surgery Urology & Vascular Dir





















### 253 Theatres Anaes & Crit Care Dir





















# Survey Coordination Centre

# 253 Urgent Care Dir













#### 253 Women and Children Dir





















# Other