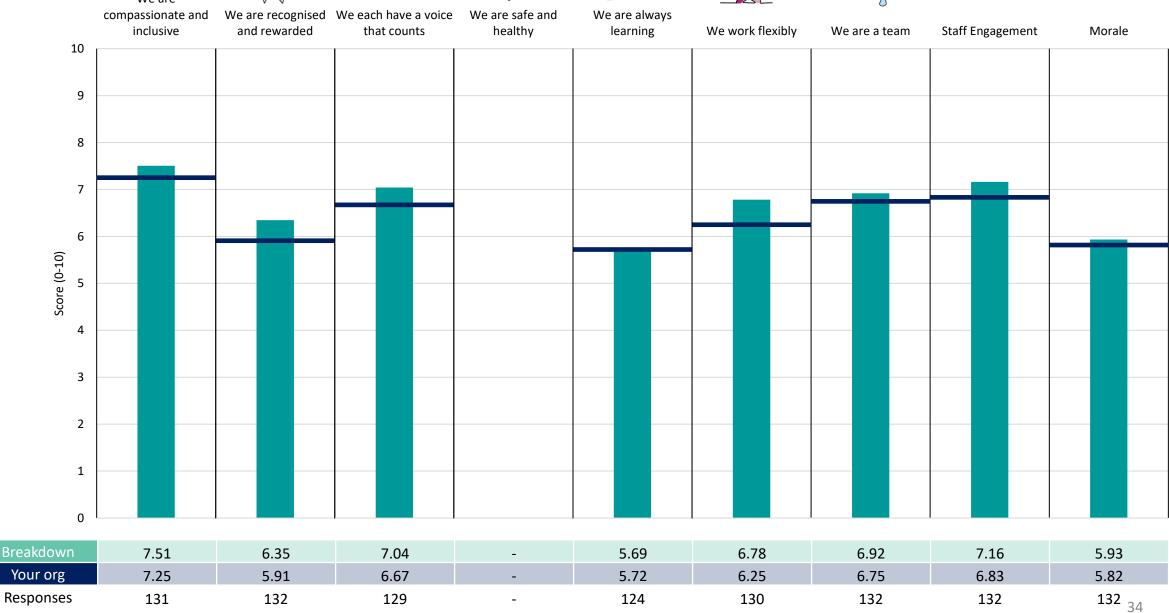

# **Key features**

Breakdown type and **breakdown name** are specified in the header.

Breakdown results are presented in the context of the (unweighted) organisation average ('Your org'), so it is easy to tell if a breakdown area is performing better or worse than the organisation average. For all People Promise element and theme results, a higher score is a better result than a lower score

The number of responses feeding into each measures and sub-scores for the given breakdown is specified below the table containing the breakdown and trust scores.

! Note: when there are less than 10 responses in a group, results are suppressed to protect staff confidentiality, for some organisations this could mean that all breakdown results are suppressed.