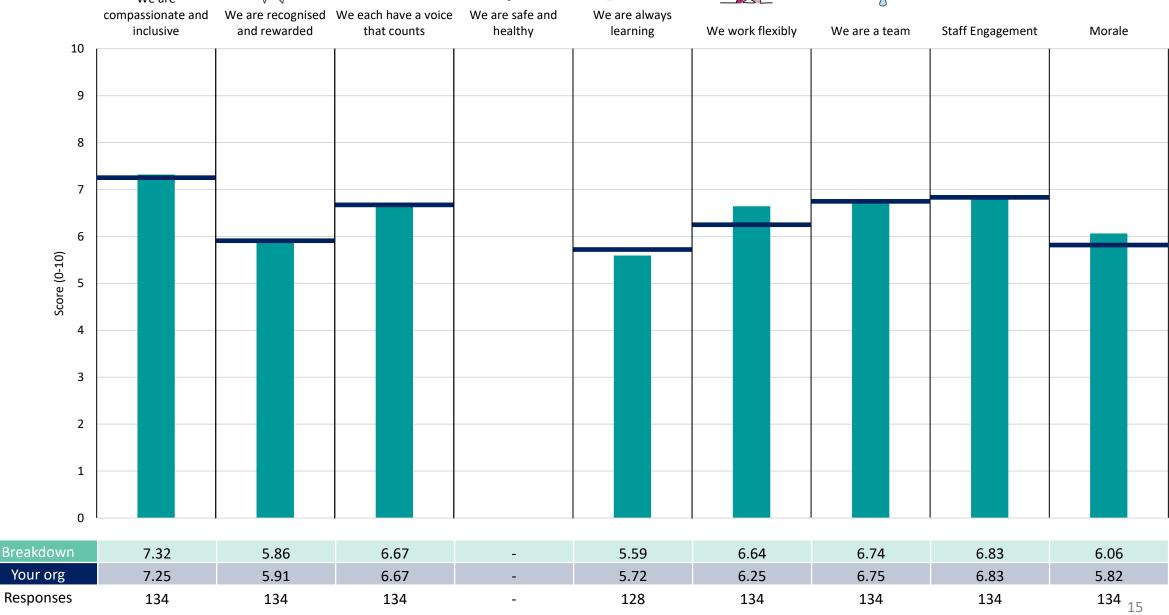

are less than 10 responses in a group, results are suppressed to protect staff confidentiality, for some organisations this could mean that all breakdown results are suppressed.





# **Breakdowns 1**

The Dudley Group NHS Foundation Trust 2023 NHS Staff Survey

# Survey Coordination Centre













# Survey Coordination Centre

# 253 Corporate / Mgt













# 253 Medicine & Integrated Care





















# 253 Surgery

























# **Breakdowns 2**

The Dudley Group NHS Foundation Trust 2023 NHS Staff Survey

# 253 Ambulatory Medicine Dir





















# 253 Breast Screening Service Dir





















### 253 Finance Information&Estate Dir





















#### 253 Human Resources Dir





















# 253 Imaging Dir





















# 253 Information Technology Dir





















# Survey Coordination Centre

# 253 Integrated Care Dir















# 253 Maternity Services Dir





















#### 253 Medical Director Dir





















# 253 Midlands Orthopaedic Centre Dir





















# 253 Nursing Directorate Dir





















### 253 OPD Dir





















# 253 Pathology Dir





















# 253 Pharmacy Dir





















# 253 Specialist Medicine A Dir





















# 253 Specialist Medicine B Dir





















# 253 Specialist Medicine C Dir





















# Survey Coordination Centre

# 253 Specialist Surgery Dir















# 253 Surgery Division Mgmt Dir





















# 253 Surgery Urology & Vascular Dir