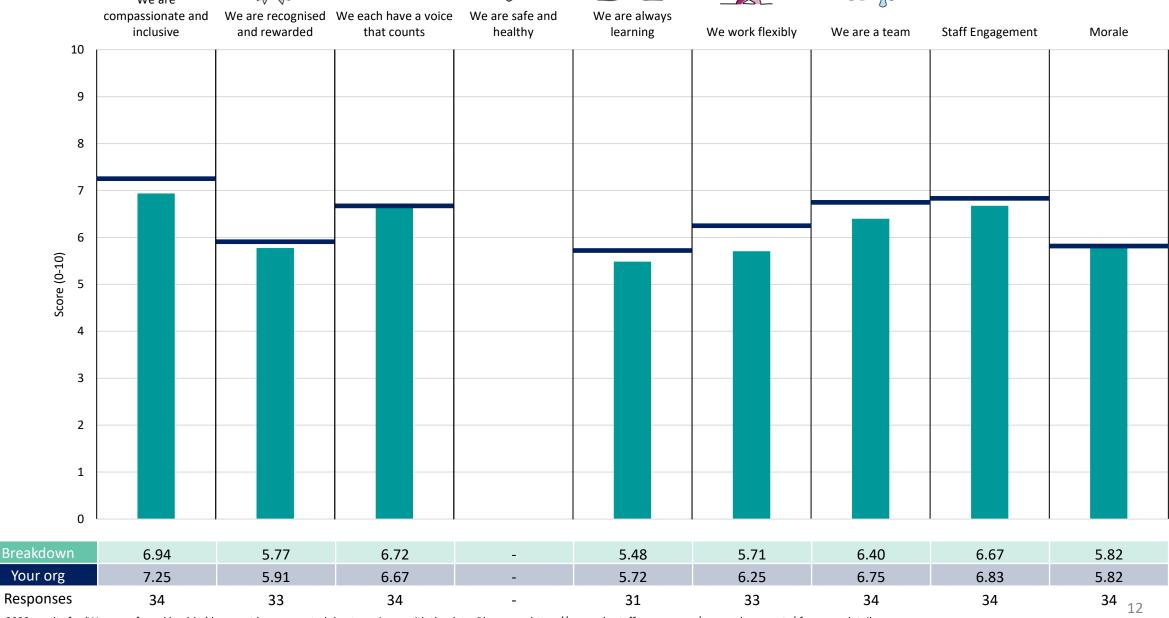

to each measures and sub-scores for the given breakdown is specified below the table containing the breakdown and trust scores.



! Note: when there are less than 10 responses in a group, results are suppressed to protect staff confidentiality, for some organisations this could mean that all breakdown results are suppressed.





# **Breakdowns 1**

The Dudley Group NHS Foundation Trust 2023 NHS Staff Survey

# Survey Coordination Centre













# Survey Coordination Centre

# 253 Corporate / Mgt













# 253 Medicine & Integrated Care





















# 253 Surgery

























# **Breakdowns 2**

The Dudley Group NHS Foundation Trust 2023 NHS Staff Survey

# 253 Ambulatory Medicine Dir





















# 253 Breast Screening Service Dir





















### 253 Finance Information&Estate Dir





















#### 253 Human Resources Dir





















# 253 Imaging Dir





















# 253 Information Technology Dir





















# Survey Coordination Centre

# 253 Integrated Care Dir















# 253 Maternity Services Dir





















#### 253 Medical Director Dir





















# 253 Midlands Orthopaedic Centre Dir





















# 253 Nursing Directorate Dir





















### 253 OPD Dir





















# 253 Pathology Dir





















# 253 Pharmacy Dir





















# 253 Specialist Medicine A Dir





















# 253 Specialist Medicine B Dir





















# 253 Specialist Medicine C Dir





















# Survey Coordination Centre

# 253