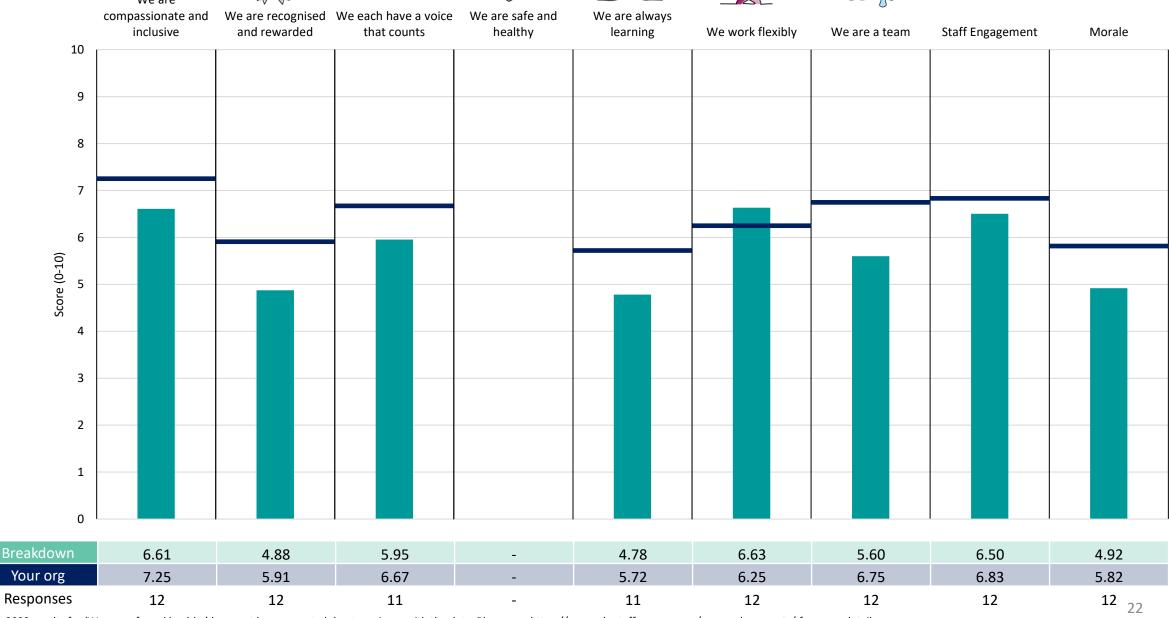

# 253 Corporate / Mgt

# **Key features**

Breakdown type and **breakdown name** are specified in the header.

Breakdown results are presented in the context of the (unweighted) organisation average ('Your org'), so it is easy to tell if a breakdown area is performing better or worse than the organisation average. For all People Promise element and theme results, a higher score is a better result than a lower score

The number of responses feeding into each measures and sub-scores for the given breakdown is specified below the table containing the breakdown and trust scores.

! Note: when there are less than 10 responses in a group, results are suppressed to protect staff confidentiality, for some organisations this could mean that all breakdown results are suppressed.