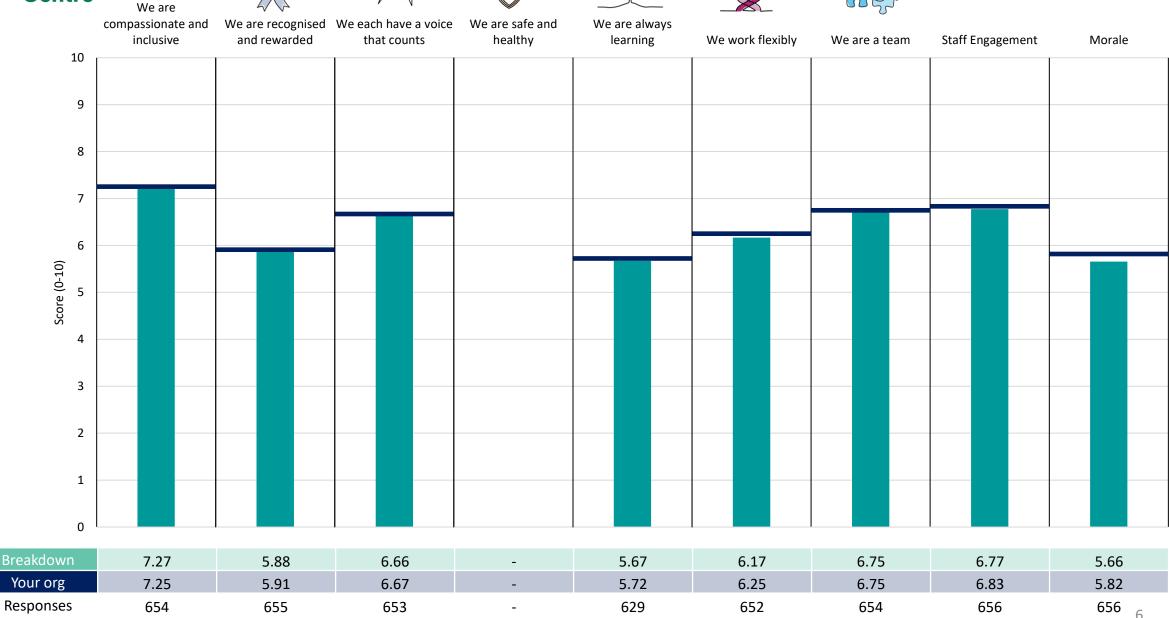

# **Key features**

Breakdown type and **breakdown name** are specified in the header.

Breakdown results are presented in the context of the (unweighted) organisation average ('Your org'), so it is easy to tell if a breakdown area is performing better or worse than the organisation average. For all People Promise element and theme results, a higher score is a better result than a lower score

The number of responses feeding into each measures and sub-scores for the given breakdown is specified below the table containing the breakdown and trust scores.

! Note: when there are less than 10 responses in a group, results are suppressed to protect staff confidentiality, for some organisations this could mean that all breakdown results are suppressed.

# 253 Medicine & Integrated Care