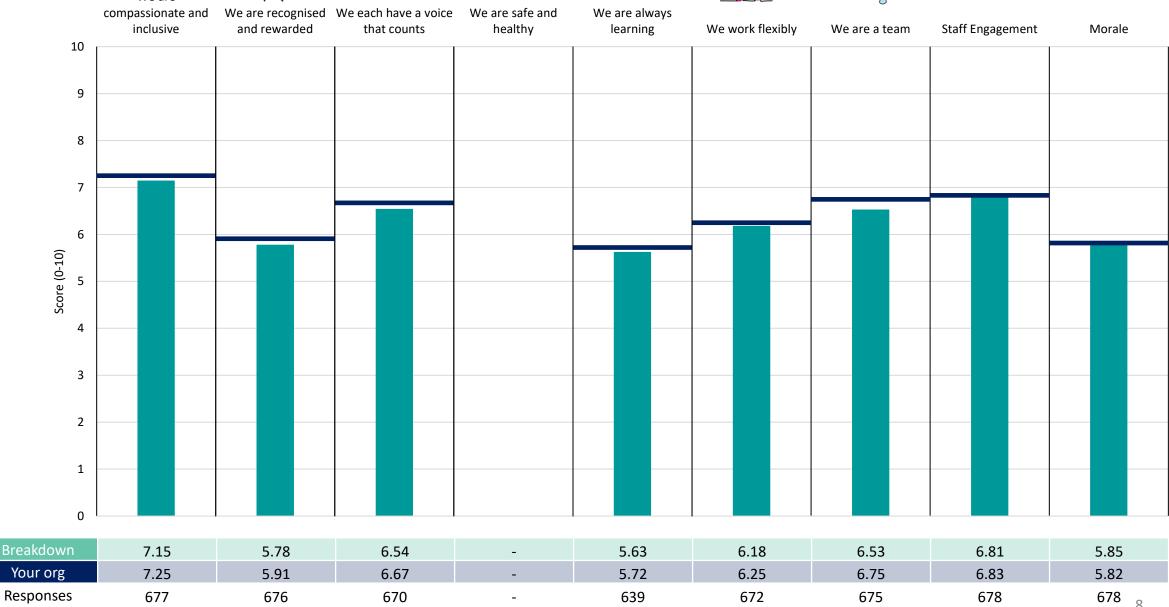

# **Key features**

Breakdown type and **breakdown name** are specified in the header.

Breakdown results are presented in the context of the (unweighted) organisation average ('Your org'), so it is easy to tell if a breakdown area is performing better or worse than the organisation average. For all People Promise element and theme results, a higher score is a better result than a lower score

The number of responses feeding into each measures and sub-scores for the given breakdown is specified below the table containing the breakdown and trust scores.

! Note: when there are less than 10 responses in a group, results are suppressed to protect staff confidentiality, for some organisations this could mean that all breakdown results are suppressed.

# 253 Ambulatory Medicine Dir