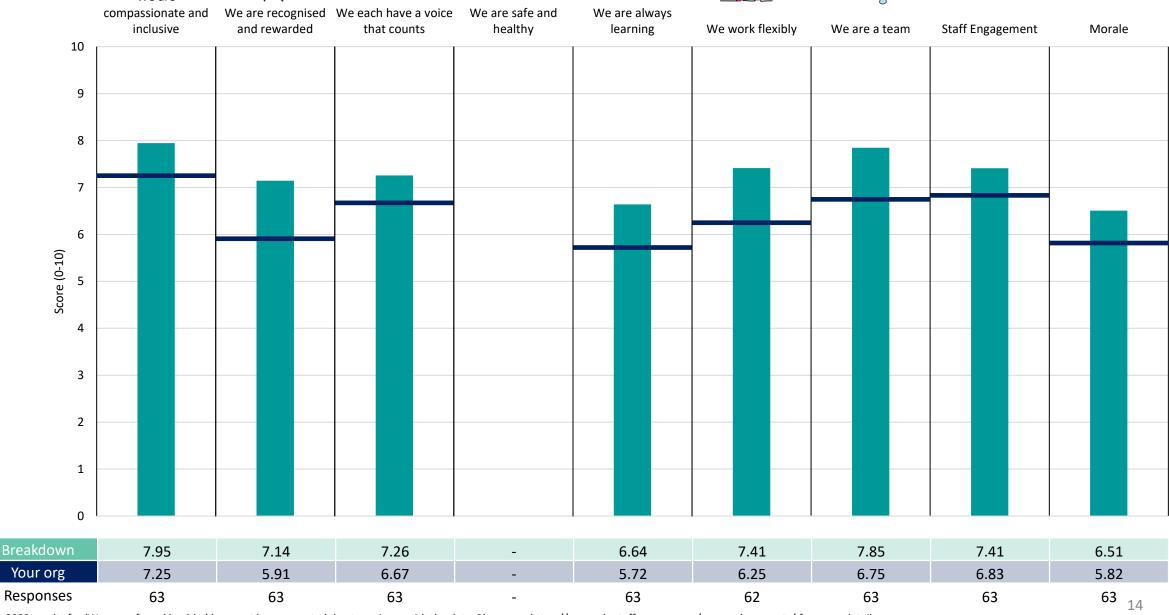

and trust scores.



! Note: when there are less than 10 responses in a group, results are suppressed to protect staff confidentiality, for some organisations this could mean that all breakdown results are suppressed.





# **Breakdowns 1**

The Dudley Group NHS Foundation Trust 2023 NHS Staff Survey

# Survey Coordination Centre













# Survey Coordination Centre

# 253 Corporate / Mgt













# 253 Medicine & Integrated Care





















# 253 Surgery

























# **Breakdowns 2**

The Dudley Group NHS Foundation Trust 2023 NHS Staff Survey

# 253 Ambulatory Medicine Dir





















# 253 Breast Screening Service Dir





















### 253 Finance Information&Estate Dir





















#### 253 Human Resources Dir





















# 253 Imaging Dir





















# 253 Information Technology Dir





















# Survey Coordination Centre

# 253 Integrated Care Dir















# 253 Maternity Services Dir





















#### 253 Medical Director Dir





















# 253 Midlands Orthopaedic Centre Dir





















# 253 Nursing Directorate Dir





















### 253 OPD Dir





















# 253 Pathology Dir





















# 253 Pharmacy Dir





















# 253 Specialist Medicine A Dir





















# 253 Specialist Medicine B Dir





















# 253 Specialist Medicine C Dir





















# Survey Coordination Centre

# 253 Specialist Surgery Dir















# 253 Surgery Division Mgmt Dir





















# 253 Surgery Urolo