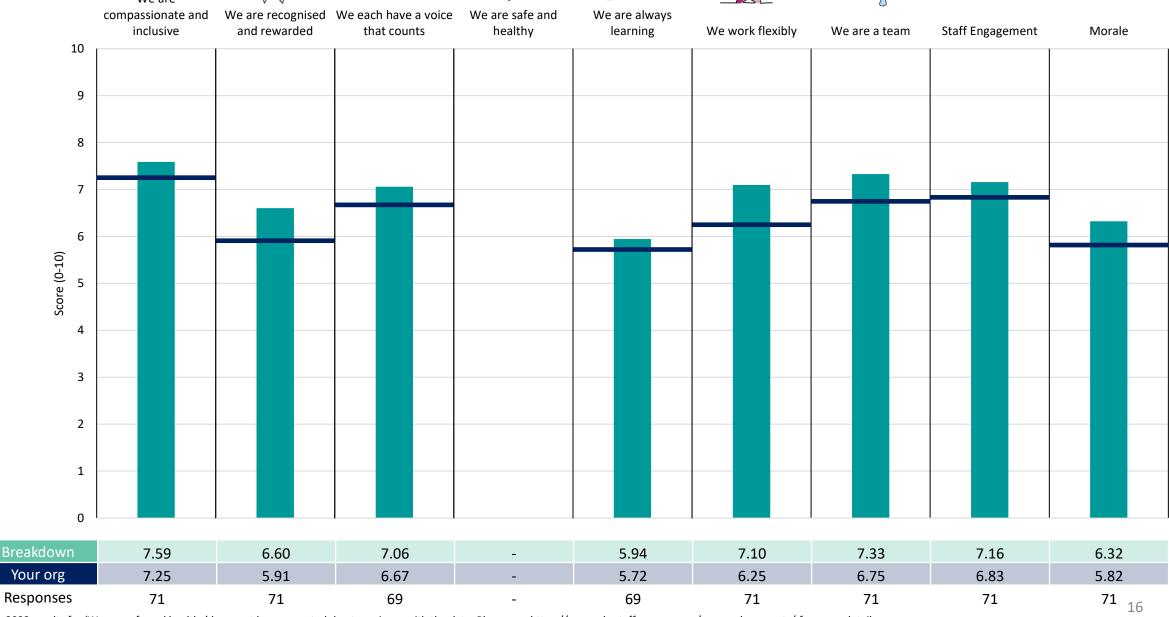

ppressed to protect staff confidentiality, for some organisations this could mean that all breakdown results are suppressed.





# **Breakdowns 1**

The Dudley Group NHS Foundation Trust 2023 NHS Staff Survey

# Survey Coordination Centre













# Survey Coordination Centre

# 253 Corporate / Mgt













# 253 Medicine & Integrated Care





















# 253 Surgery

























# **Breakdowns 2**

The Dudley Group NHS Foundation Trust 2023 NHS Staff Survey

# 253 Ambulatory Medicine Dir





















# 253 Breast Screening Service Dir





















### 253 Finance Information&Estate Dir





















#### 253 Human Resources Dir





















# 253 Imaging Dir





















# 253 Information Technology Dir





















# Survey Coordination Centre

# 253 Integrated Care Dir















# 253 Maternity Services Dir





















#### 253 Medical Director Dir





















# 253 Midlands Orthopaedic Centre Dir





















# 253 Nursing Directorate Dir





















### 253 OPD Dir





















# 253 Pathology Dir





















# 253 Pharmacy Dir





















# 253 Specialist Medicine A Dir





















# 253 Specialist Medicine B Dir





















# 253 Specialist Medicine C Dir





















# Survey Coordination Centre

# 253 Specialist Surgery Dir















# 253 Surgery Division Mgmt Dir





















# 253 Surgery Urology & Vascular Dir





















### 253 Theatres Anaes & Crit Care Dir