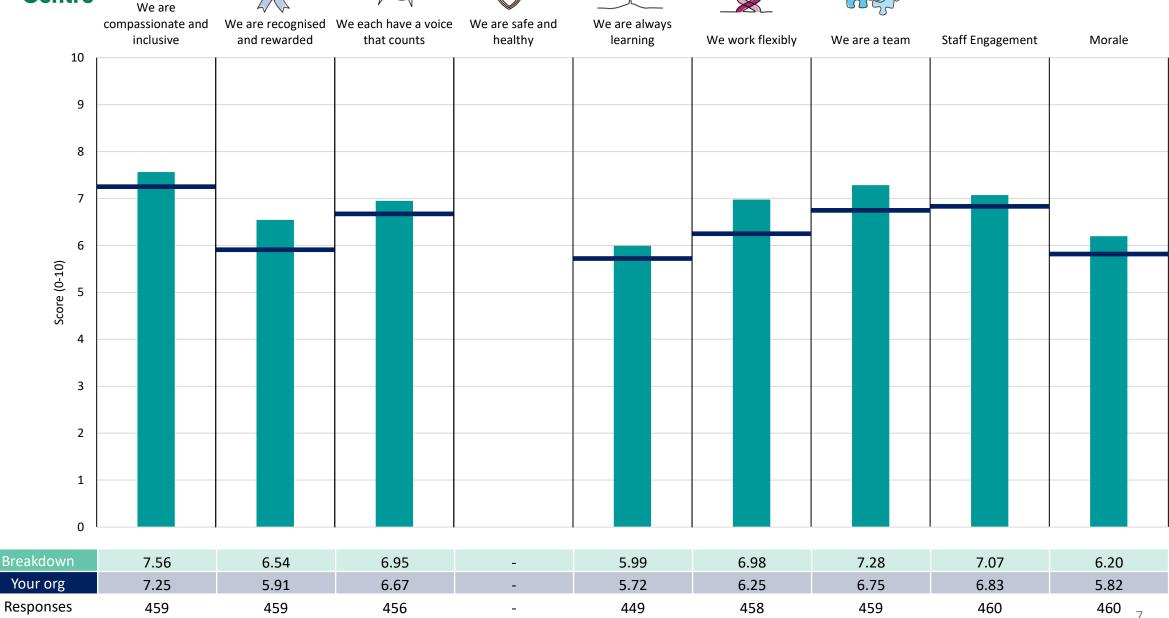

# **Key features**

Breakdown type and **breakdown name** are specified in the header.

Breakdown results are presented in the context of the (unweighted) organisation average ('Your org'), so it is easy to tell if a breakdown area is performing better or worse than the organisation average. For all People Promise element and theme results, a higher score is a better result than a lower score

The number of responses feeding into each measures and sub-scores for the given breakdown is specified below the table containing the breakdown and trust scores.

! Note: when there are less than 10 responses in a group, results are suppressed to protect staff confidentiality, for some organisations this could mean that all breakdown results are suppressed.

# 253 Surgery