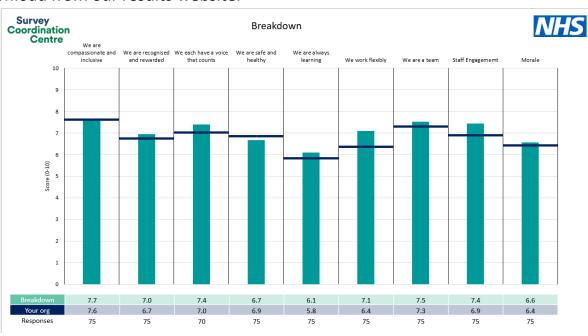

# **Key features**

Breakdown type and **breakdown name** are specified in the header.

Breakdown results are presented in the context of the (unweighted) organisation average ('Your org'), so it is easy to tell if a breakdown area is performing better or worse than the organisation average. For all People Promise element and theme results, a higher score is a better result than a lower score

The number of responses feeding into each measures and sub-scores for the given breakdown is specified below the table containing the breakdown and trust scores.

! Note: when there are less than 10 responses in a group, results are suppressed to protect staff confidentiality, for some organisations this could mean that all breakdown results are suppressed.

# 253 Corporate / Mgt