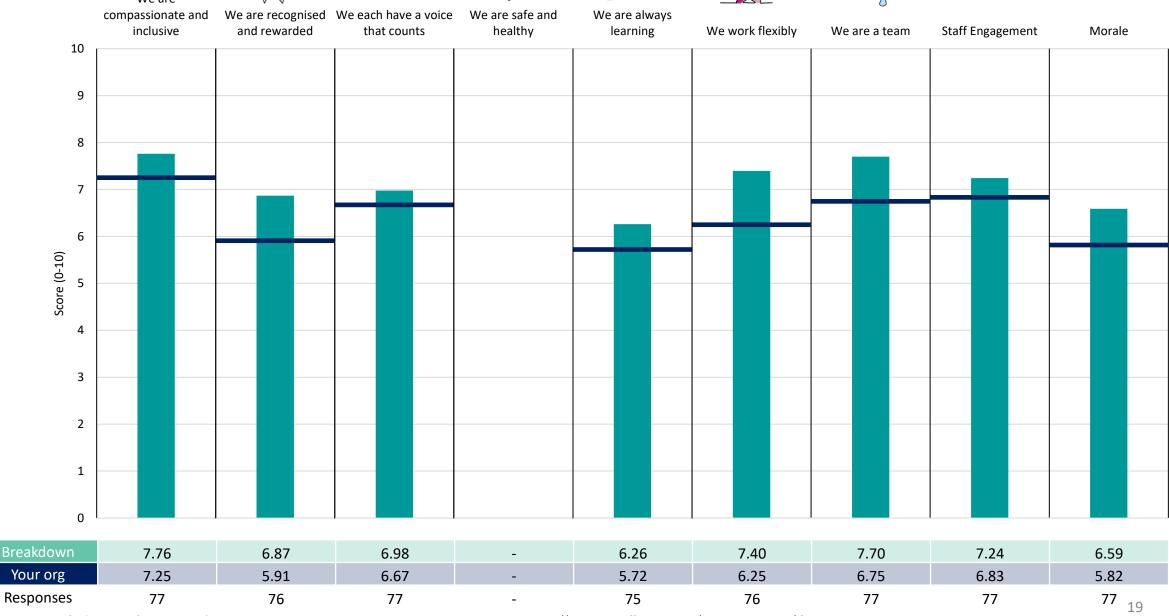

oundation Trust 2023 NHS Staff Survey

# Survey Coordination Centre













# Survey Coordination Centre

# 253 Corporate / Mgt













# 253 Medicine & Integrated Care





















# 253 Surgery

























# **Breakdowns 2**

The Dudley Group NHS Foundation Trust 2023 NHS Staff Survey

# 253 Ambulatory Medicine Dir





















# 253 Breast Screening Service Dir





















### 253 Finance Information&Estate Dir





















#### 253 Human Resources Dir





















# 253 Imaging Dir





















# 253 Information Technology Dir





















# Survey Coordination Centre

# 253 Integrated Care Dir















# 253 Maternity Services Dir





















#### 253 Medical Director Dir





















# 253 Midlands Orthopaedic Centre Dir





















# 253 Nursing Directorate Dir





















### 253 OPD Dir





















# 253 Pathology Dir





















# 253 Pharmacy Dir





















# 253 Specialist Medicine A Dir





















# 253 Specialist Medicine B Dir





















# 253 Specialist Medicine C Dir





















# Survey Coordination Centre

# 253 Specialist Surgery Dir















# 253 Surgery Division Mgmt Dir





















# 253 Surgery Urology & Vascular Dir





















### 253 Theatres Anaes & Crit Care Dir





















# Survey Coordination Centre

# 253 Urgent Care Dir













#### 253 Women and Children Dir





















# Other