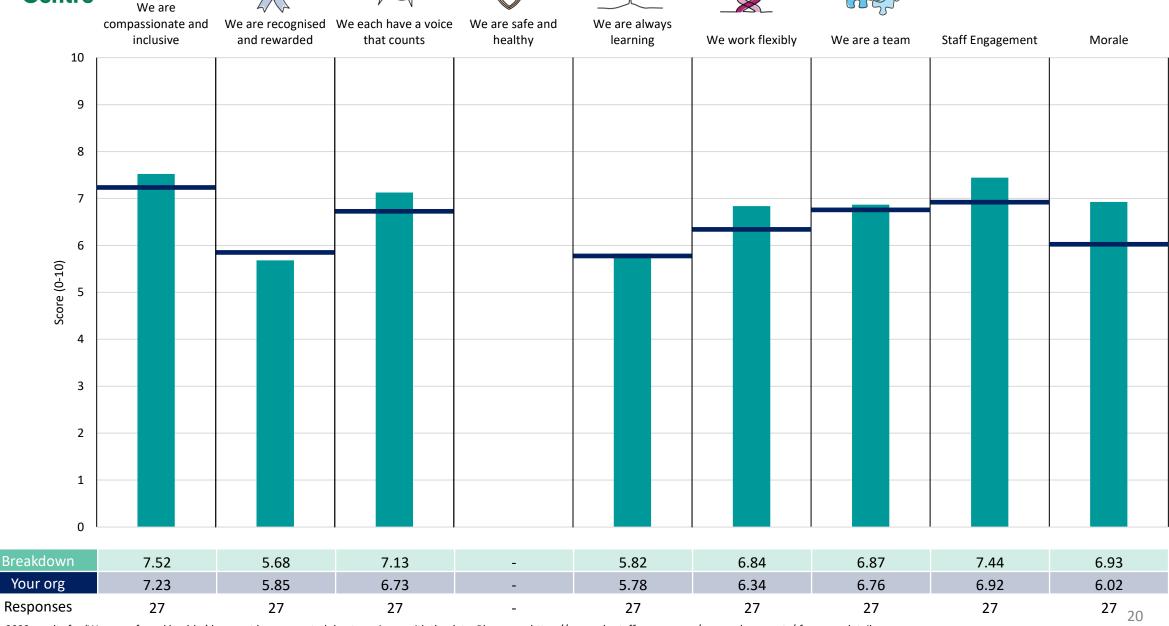

reakdowns 1

Dartford and Gravesham NHS Trust 2023 NHS Staff Survey

#### Children, Women, Radiology & Outpatient Services Division

















### Core and Integrated Services Division





















#### **Corporate Services Division**





















### Medicine, Cancer and Emergency Care Division





















### Surgery, Critical and Planned Care Division





















### Breakdowns 2

Dartford and Gravesham NHS Trust 2023 NHS Staff Survey

#### A&E Directorate





















#### Adult Medicine Directorate





















### **CEO** and Nursing Directorate

















































#### **Estates and Facilities**













#### Finance Directorate





























#### **Gynae Directorate**













#### **Maternity Services Directorate**

































### Orthopaedic Directorate













#### **Outpatient Services Directorate**



















#### **Paediatrics Directorate**































### People Directorate











### **Pharmacy Directorate**













### Queen Mary's Hospital Directorate Survey Coordination Centre



















### Radiology Directorate

















#### **Surgery Directorate**













#### Therapy Services Directorate





















### Urology Nephrology Directorate