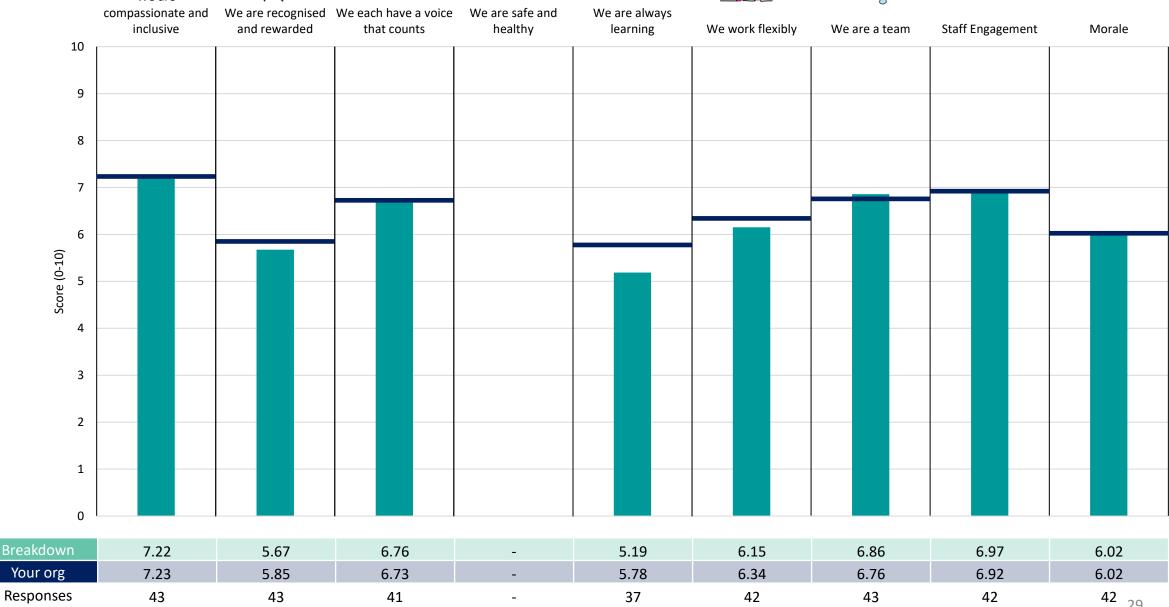

### Breakdowns 2

Dartford and Gravesham NHS Trust 2023 NHS Staff Survey

#### A&E Directorate





















#### Adult Medicine Directorate





















### **CEO** and Nursing Directorate

















































#### **Estates and Facilities**













#### Finance Directorate





























#### **Gynae Directorate**













#### **Maternity Services Directorate**

































### Orthopaedic Directorate













#### **Outpatient Services Directorate**



















#### **Paediatrics Directorate**































### People Directorate











### **Pharmacy Directorate**













### Queen Mary's Hospital Directorate Survey Coordination Centre



















### Radiology Directorate

















#### **Surgery Directorate**













#### Therapy Services Directorate





















### Urology Nephrology Directorate