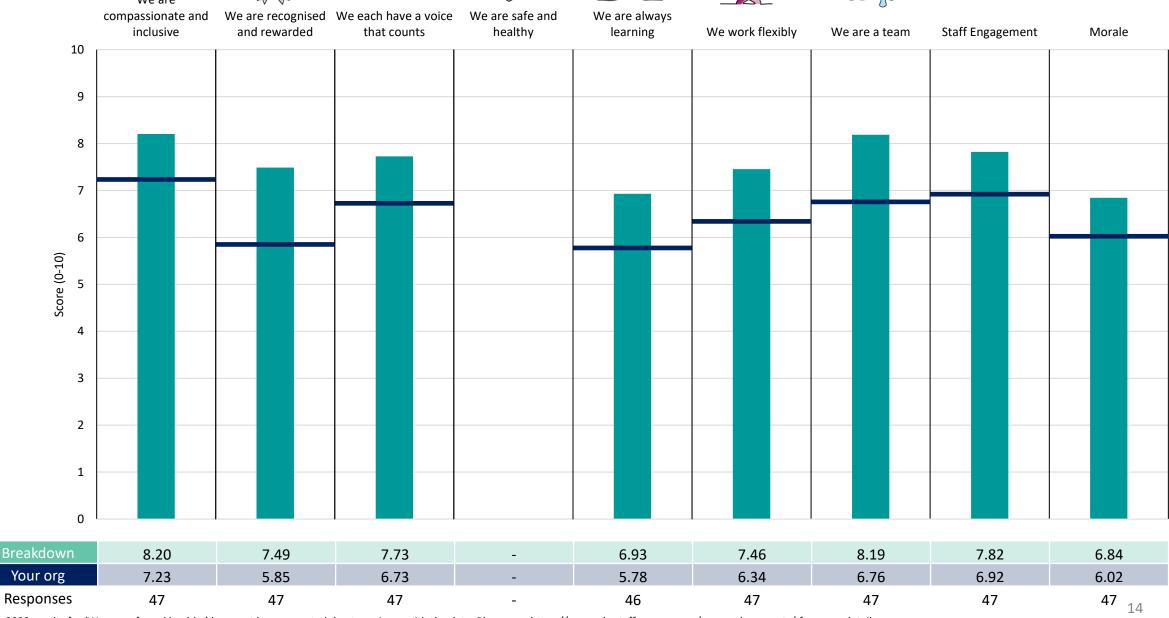

es in a group, results are suppressed to protect staff confidentiality, for some organisations this could mean that all breakdown results are suppressed.

4





### Breakdowns 1

Dartford and Gravesham NHS Trust 2023 NHS Staff Survey

#### Children, Women, Radiology & Outpatient Services Division

















### Core and Integrated Services Division





















#### **Corporate Services Division**





















### Medicine, Cancer and Emergency Care Division





















### Surgery, Critical and Planned Care Division





















### Breakdowns 2

Dartford and Gravesham NHS Trust 2023 NHS Staff Survey

#### A&E Directorate





















#### Adult Medicine Directorate





















### **CEO** and Nursing Directorate

















































#### **Estates and Facilities**













#### Finance Directorate





























#### **Gynae Directorate**













#### **Maternity Services Directorate**

































### Orthopaedic Directorate













#### **Outpatient Services Directorate**



















#### **Paediatrics Directorate**































### People Directorate











### **Pharmacy Directorate**













### Queen Mary's Hospital Directorate Survey Coordination Centre



















### Radiology Directorate

















#### **Surgery Directorate**













#### Therapy Services Directorate





















### Urology Nephrology Directorate