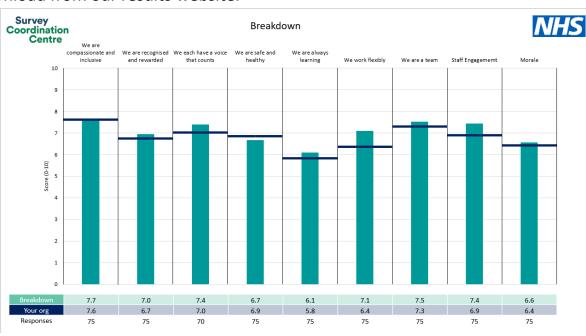

This breakdown report for Dartford and Gravesham NHS Trust contains results by breakdown area for People Promise element and theme results from the 2023 NHS Staff Survey. These results are compared to the unweighted average for your organisation.

#### **Key features**

Breakdown type and breakdown name are specified in the header.

Breakdown results are presented in the context of the (unweighted) organisation average ('Your org'), so it is easy to tell if a breakdown area is performing better or worse than the organisation average. For all People Promise element and theme results, a higher score is a better result than a lower score

The number of responses feeding into each measures and sub-scores for the given breakdown is specified below the table containing the breakdown and trust scores.

! Note: when there are less than 10 responses in a group, results are suppressed to protect staff confidentiality, for some organisations this could mean that all breakdown results are suppressed.