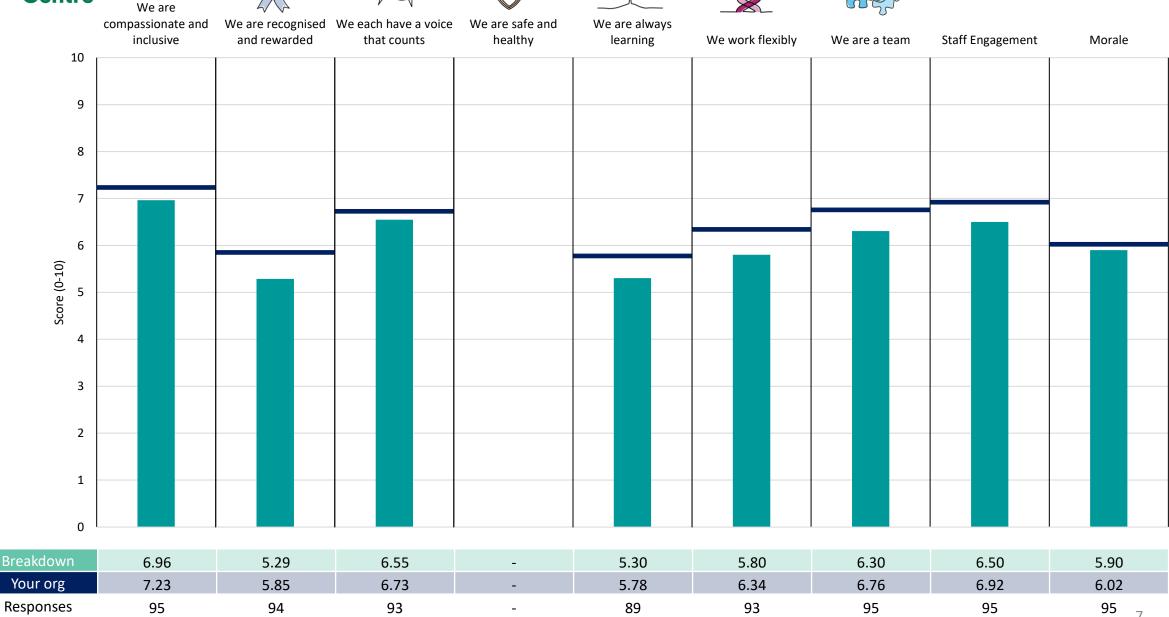

#### Children, Women, Radiology & Outpatient Services Division

#### **Key features**

Breakdown type and breakdown name are specified in the header.

Breakdown results are presented in the context of the (unweighted) organisation average ('Your org'), so it is easy to tell if a breakdown area is performing better or worse than the organisation average. For all People Promise element and theme results, a higher score is a better result than a lower score

The number of responses feeding into each measures and sub-scores for the given breakdown is specified below the table containing the breakdown and trust scores.

! Note: when there are less than 10 responses in a group, results are suppressed to protect staff confidentiality, for some organisations this could mean that all breakdown results are suppressed.