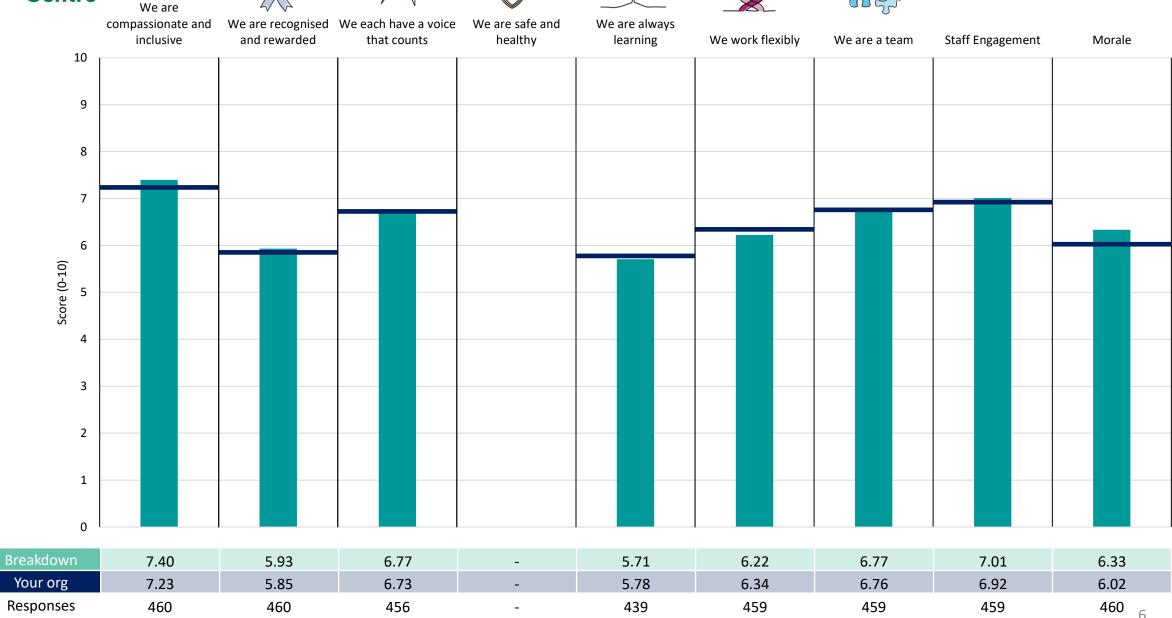

This breakdown report for Dartford and Gravesham NHS Trust contains results by breakdown area for People Promise element and theme results from the 2023 NHS Staff Survey. These results are compared to the unweighted average for your organisation.

#### **Key features**

Breakdown type and breakdown name are specified in the header.

Breakdown results are presented in the context of the (unweighted) organisation average ('Your org'), so it is easy to tell if a breakdown area is performing better or worse than the organisation average. For all People Promise element and theme results, a higher score is a better result than a lower score

The number of responses feeding into each measures and sub-scores for the given breakdown is specified below the table containing the breakdown and trust scores.

! Note: when there are less than 10 responses in a group, results are suppressed to protect staff confidentiality, for some organisations this could mean that all breakdown results are suppressed.