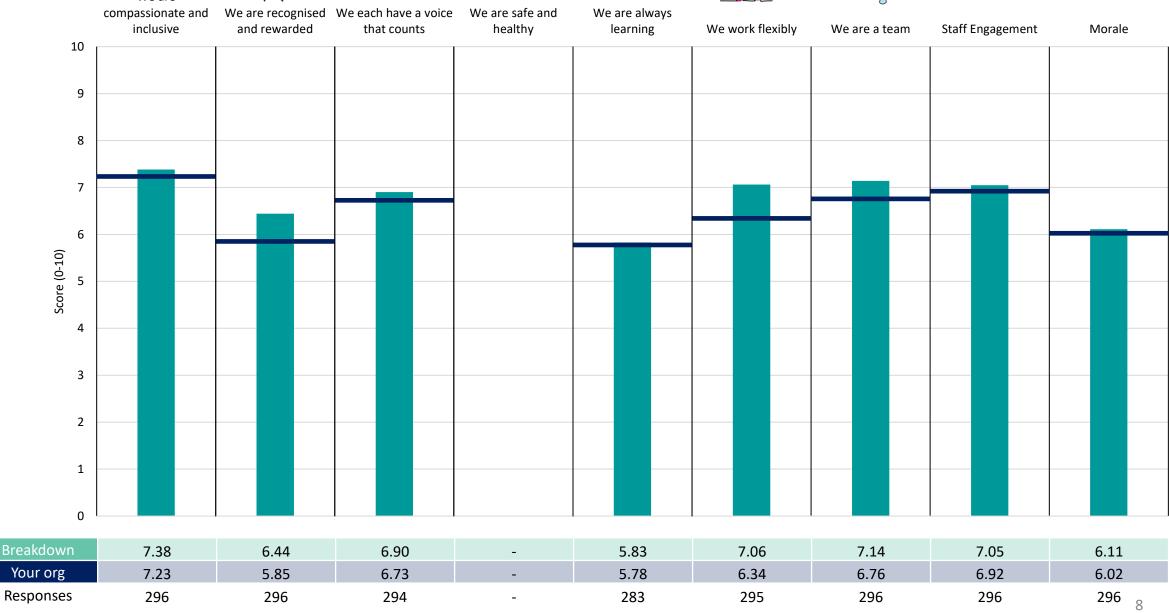

### Core and Integrated Services Division

#### **Key features**

Breakdown type and breakdown name are specified in the header.

Breakdown results are presented in the context of the (unweighted) organisation average ('Your org'), so it is easy to tell if a breakdown area is performing better or worse than the organisation average. For all People Promise element and theme results, a higher score is a better result than a lower score

The number of responses feeding into each measures and sub-scores for the given breakdown is specified below the table containing the breakdown and trust scores.

! Note: when there are less than 10 responses in a group, results are suppressed to protect staff confidentiality, for some organisations this could mean that all breakdown results are suppressed.