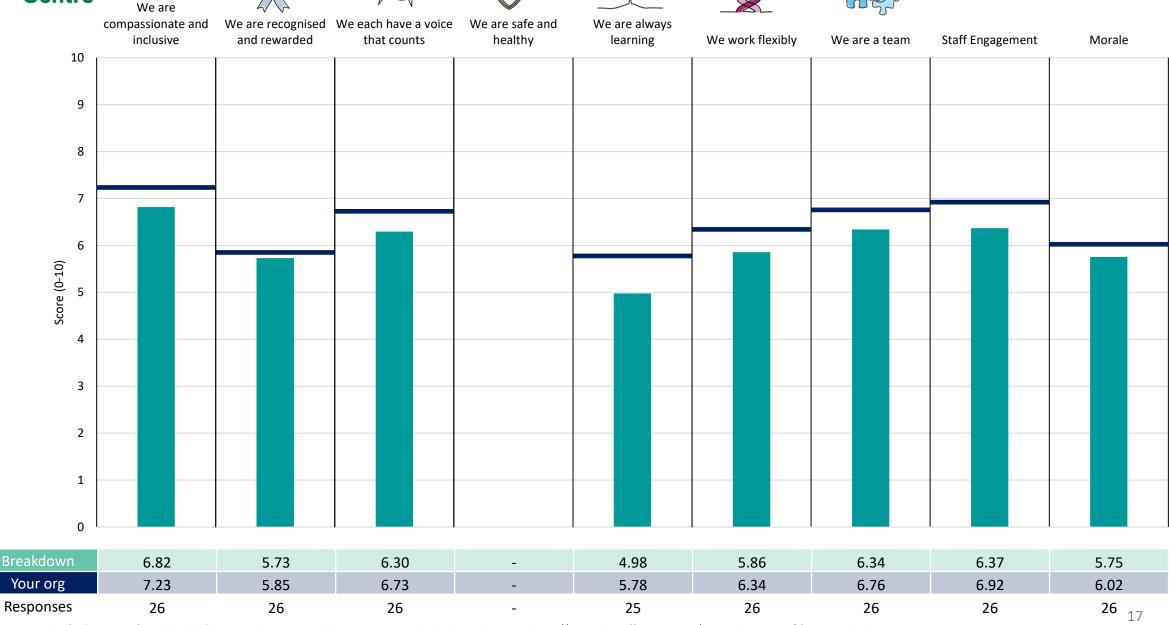

or some organisations this could mean that all breakdown results are suppressed.

4





### Breakdowns 1

Dartford and Gravesham NHS Trust 2023 NHS Staff Survey

#### Children, Women, Radiology & Outpatient Services Division

















### Core and Integrated Services Division





















#### **Corporate Services Division**





















### Medicine, Cancer and Emergency Care Division





















### Surgery, Critical and Planned Care Division





















### Breakdowns 2

Dartford and Gravesham NHS Trust 2023 NHS Staff Survey

#### A&E Directorate





















#### Adult Medicine Directorate





















### **CEO** and Nursing Directorate

















































#### **Estates and Facilities**













#### Finance Directorate





























#### **Gynae Directorate**













#### **Maternity Services Directorate**

































### Orthopaedic Directorate













#### **Outpatient Services Directorate**



















#### **Paediatrics Directorate**































### People Directorate











### **Pharmacy Directorate**













### Queen Mary's Hospital Directorate Survey Coordination Centre



















### Radiology Directorate

















#### **Surgery Directorate**













#### Therapy Services Directorate





















### Urology Nephrology Directorate