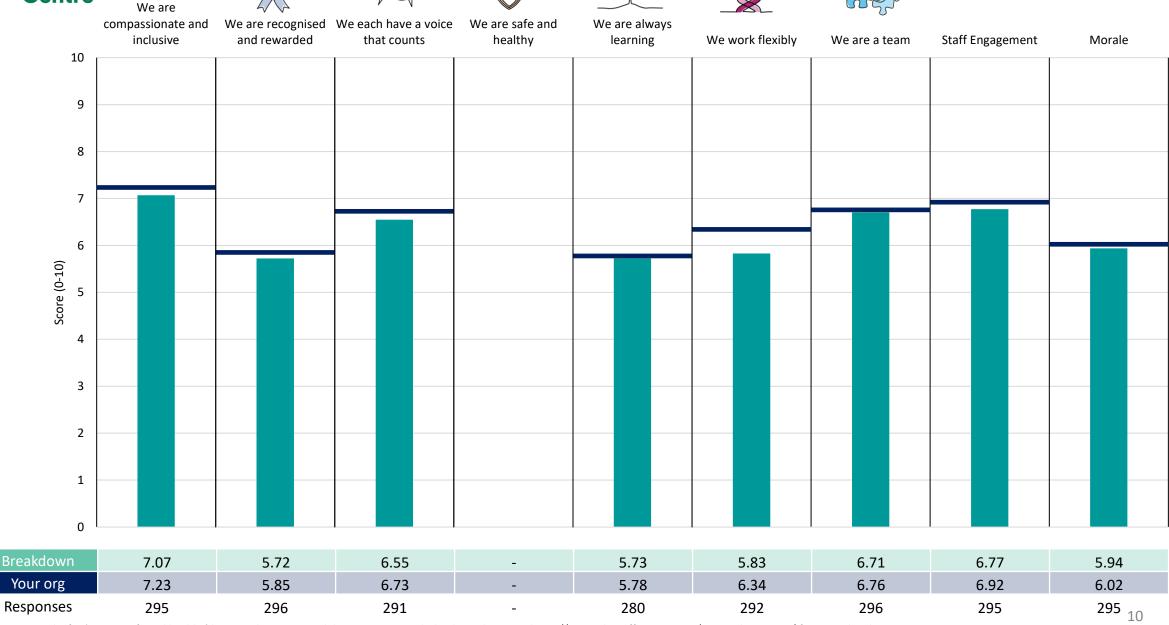

### Medicine, Cancer and Emergency Care Division

#### **Key features**

Breakdown type and breakdown name are specified in the header.

Breakdown results are presented in the context of the (unweighted) organisation average ('Your org'), so it is easy to tell if a breakdown area is performing better or worse than the organisation average. For all People Promise element and theme results, a higher score is a better result than a lower score

The number of responses feeding into each measures and sub-scores for the given breakdown is specified below the table containing the breakdown and trust scores.

! Note: when there are less than 10 responses in a group, results are suppressed to protect staff confidentiality, for some organisations this could mean that all breakdown results are suppressed.