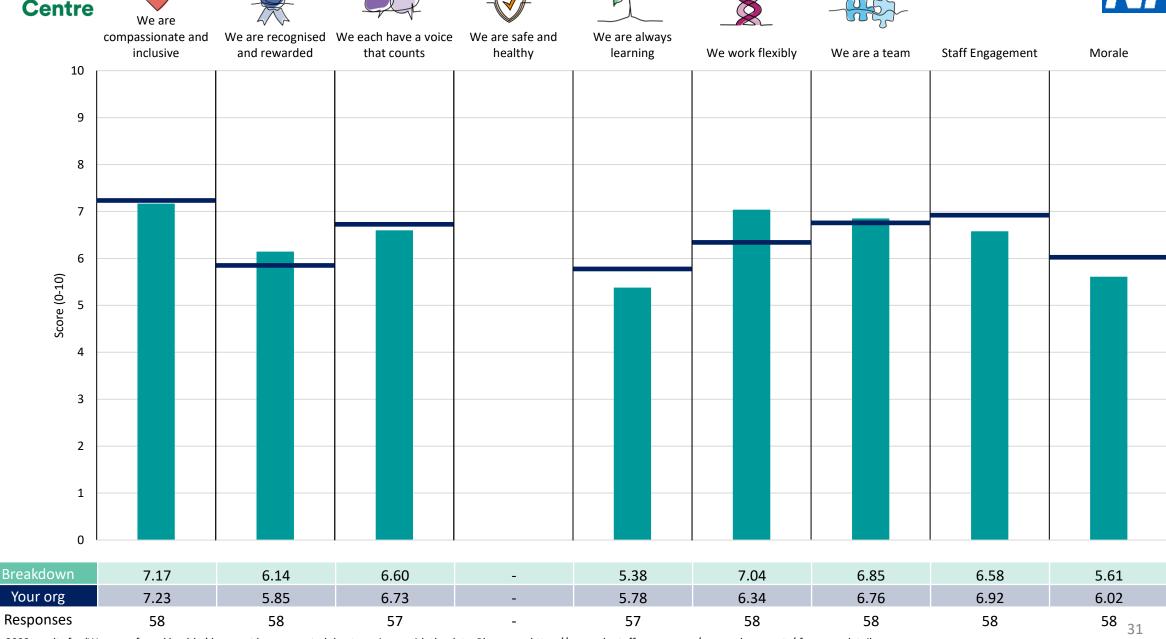

ravesham NHS Trust 2023 NHS Staff Survey

#### A&E Directorate





















#### Adult Medicine Directorate





















### **CEO** and Nursing Directorate

















































#### **Estates and Facilities**













#### Finance Directorate





























#### **Gynae Directorate**













#### **Maternity Services Directorate**

































### Orthopaedic Directorate













#### **Outpatient Services Directorate**



















#### **Paediatrics Directorate**































### People Directorate











### **Pharmacy Directorate**













### Queen Mary's Hospital Directorate Survey Coordination Centre



















### Radiology Directorate

















#### **Surgery Directorate**













#### Therapy Services Directorate





















### Urology Nephrology Directorate