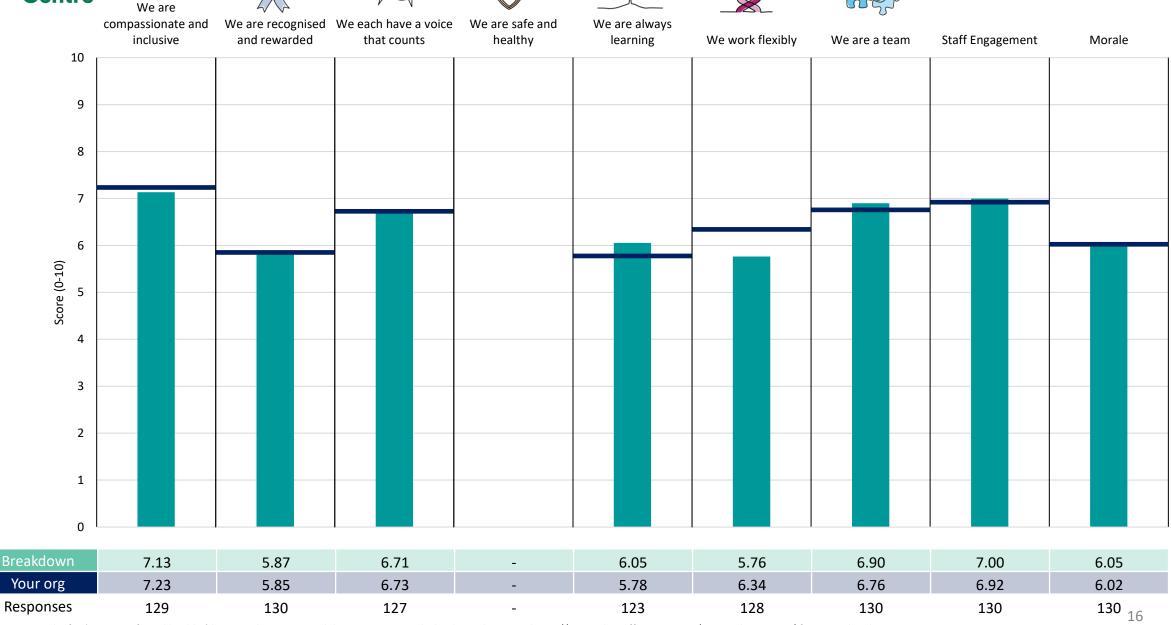

uppressed to protect staff confidentiality, for some organisations this could mean that all breakdown results are suppressed.

4





### Breakdowns 1

Dartford and Gravesham NHS Trust 2023 NHS Staff Survey

#### Children, Women, Radiology & Outpatient Services Division

















### Core and Integrated Services Division





















#### **Corporate Services Division**





















### Medicine, Cancer and Emergency Care Division





















### Surgery, Critical and Planned Care Division





















### Breakdowns 2

Dartford and Gravesham NHS Trust 2023 NHS Staff Survey

#### A&E Directorate





















#### Adult Medicine Directorate





















### **CEO** and Nursing Directorate

















































#### **Estates and Facilities**













#### Finance Directorate





























#### **Gynae Directorate**













#### **Maternity Services Directorate**

































### Orthopaedic Directorate













#### **Outpatient Services Directorate**



















#### **Paediatrics Directorate**































### People Directorate











### **Pharmacy Directorate**













### Queen Mary's Hospital Directorate Survey Coordination Centre



















### Radiology Directorate

















#### **Surgery Directorate**













#### Therapy Services Directorate





















### Urology Nephrology Directorate