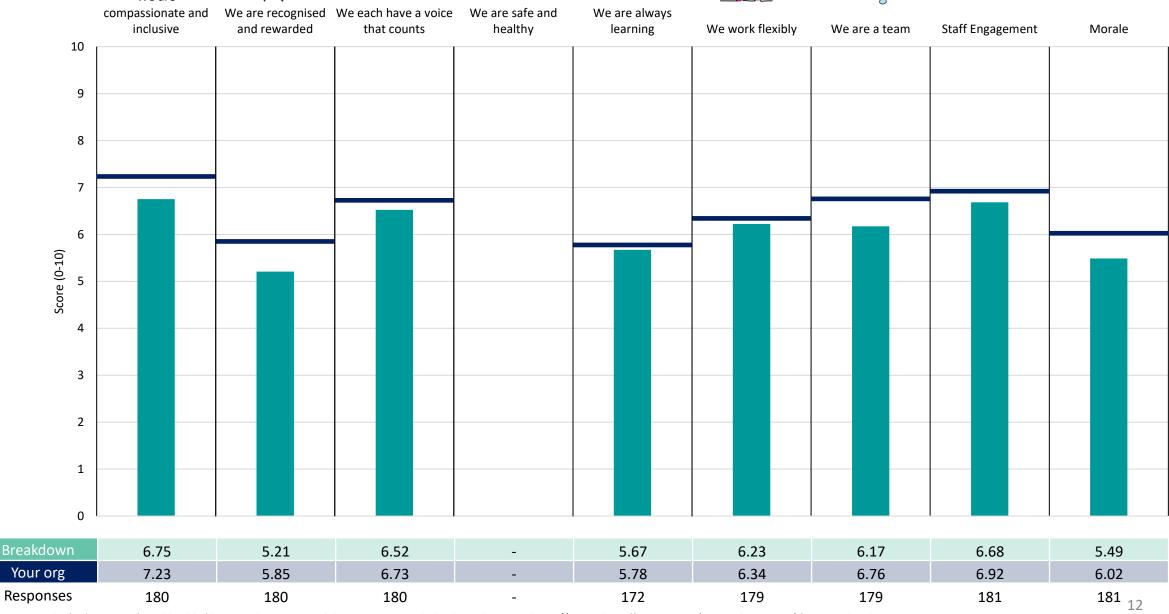

fied below the table containing the breakdown and trust scores.



! Note: when there are less than 10 responses in a group, results are suppressed to protect staff confidentiality, for some organisations this could mean that all breakdown results are suppressed.

4





### Breakdowns 1

Dartford and Gravesham NHS Trust 2023 NHS Staff Survey

#### Children, Women, Radiology & Outpatient Services Division

















### Core and Integrated Services Division





















#### **Corporate Services Division**





















### Medicine, Cancer and Emergency Care Division





















### Surgery, Critical and Planned Care Division





















### Breakdowns 2

Dartford and Gravesham NHS Trust 2023 NHS Staff Survey

#### A&E Directorate





















#### Adult Medicine Directorate





















### **CEO** and Nursing Directorate

















































#### **Estates and Facilities**













#### Finance Directorate





























#### **Gynae Directorate**













#### **Maternity Services Directorate**

































### Orthopaedic Directorate













#### **Outpatient Services Directorate**



















#### **Paediatrics Directorate**































### People Directorate











### **Pharmacy Directorate**













### Queen Mary's Hospital Directorate Survey Coordination Centre



















### Radiology Directorate

















#### **Surgery Directorate**













#### Therapy Services Directorate