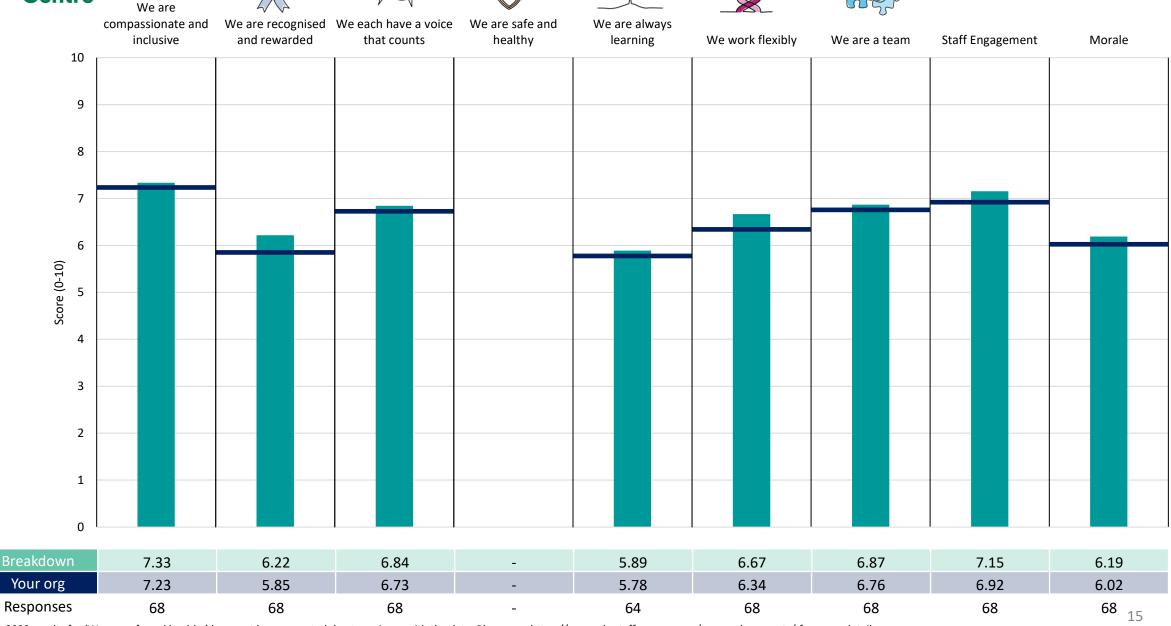

results are suppressed to protect staff confidentiality, for some organisations this could mean that all breakdown results are suppressed.

4





### Breakdowns 1

Dartford and Gravesham NHS Trust 2023 NHS Staff Survey

#### Children, Women, Radiology & Outpatient Services Division

















### Core and Integrated Services Division





















#### **Corporate Services Division**





















### Medicine, Cancer and Emergency Care Division





















### Surgery, Critical and Planned Care Division





















### Breakdowns 2

Dartford and Gravesham NHS Trust 2023 NHS Staff Survey

#### A&E Directorate





















#### Adult Medicine Directorate





















### **CEO** and Nursing Directorate

















































#### **Estates and Facilities**













#### Finance Directorate





























#### **Gynae Directorate**













#### **Maternity Services Directorate**

































### Orthopaedic Directorate













#### **Outpatient Services Directorate**



















#### **Paediatrics Directorate**































### People Directorate











### **Pharmacy Directorate**













### Queen Mary's Hospital Directorate Survey Coordination Centre



















### Radiology Directorate

















#### **Surgery Directorate**













#### Therapy Services Directorate





















### Urology Nephrology Directorate