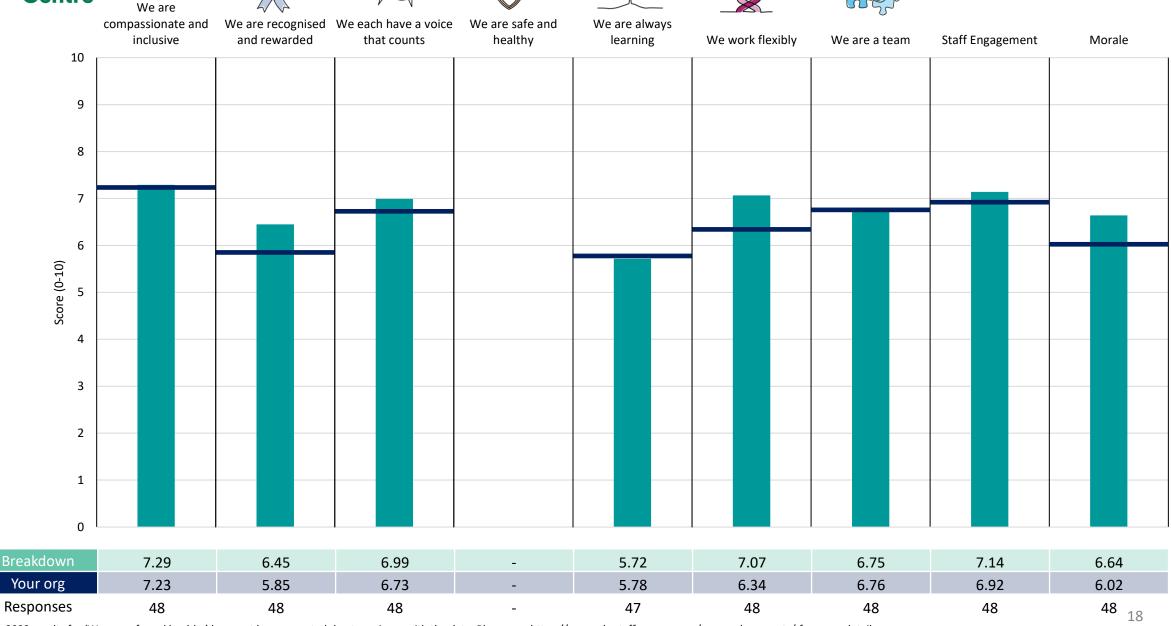

at all breakdown results are suppressed.

4





### Breakdowns 1

Dartford and Gravesham NHS Trust 2023 NHS Staff Survey

#### Children, Women, Radiology & Outpatient Services Division

















### Core and Integrated Services Division





















#### **Corporate Services Division**





















### Medicine, Cancer and Emergency Care Division





















### Surgery, Critical and Planned Care Division





















### Breakdowns 2

Dartford and Gravesham NHS Trust 2023 NHS Staff Survey

#### A&E Directorate





















#### Adult Medicine Directorate





















### **CEO** and Nursing Directorate

















































#### **Estates and Facilities**













#### Finance Directorate





























#### **Gynae Directorate**













#### **Maternity Services Directorate**

































### Orthopaedic Directorate













#### **Outpatient Services Directorate**



















#### **Paediatrics Directorate**































### People Directorate











### **Pharmacy Directorate**













### Queen Mary's Hospital Directorate Survey Coordination Centre



















### Radiology Directorate

















#### **Surgery Directorate**













#### Therapy Services Directorate





















### Urology Nephrology Directorate