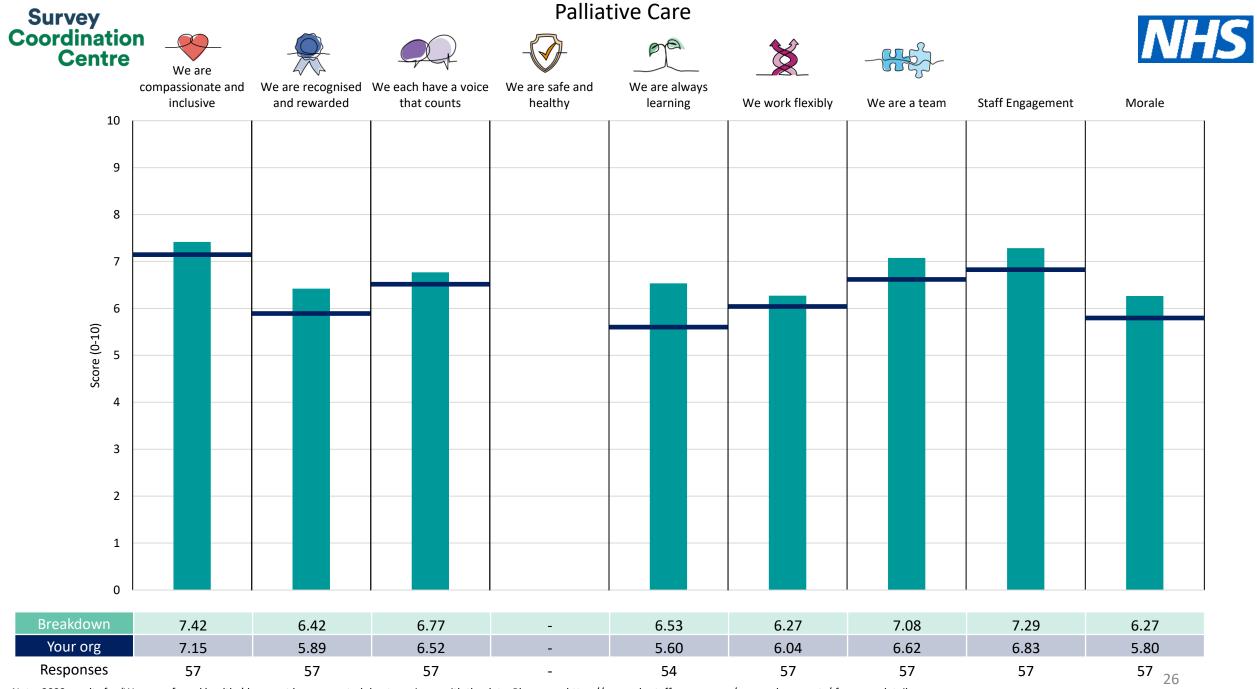

This breakdown report for Hampshire Hospitals NHS Foundation Trust contains results by breakdown area for People Promise element and theme results from the 2023 NHS Staff Survey. These results are compared to the unweighted average for your organisation.

**Please note:** It is possible that there are differences between the 'Your org' scores reported in this breakdown report and those in the benchmark report. This is because the results in the benchmark report are weighted to allow for fair comparisons between organisations of a similar type. However, in this report comparisons are made within your organisation so the unweighted organisation result is a more appropriate point of comparison.

The breakdowns used in this report were provided and defined by Hampshire Hospitals NHS Foundation Trust. Details of how the People Promise element and theme scores were calculated are included in the Technical Document, available to download from our results website.