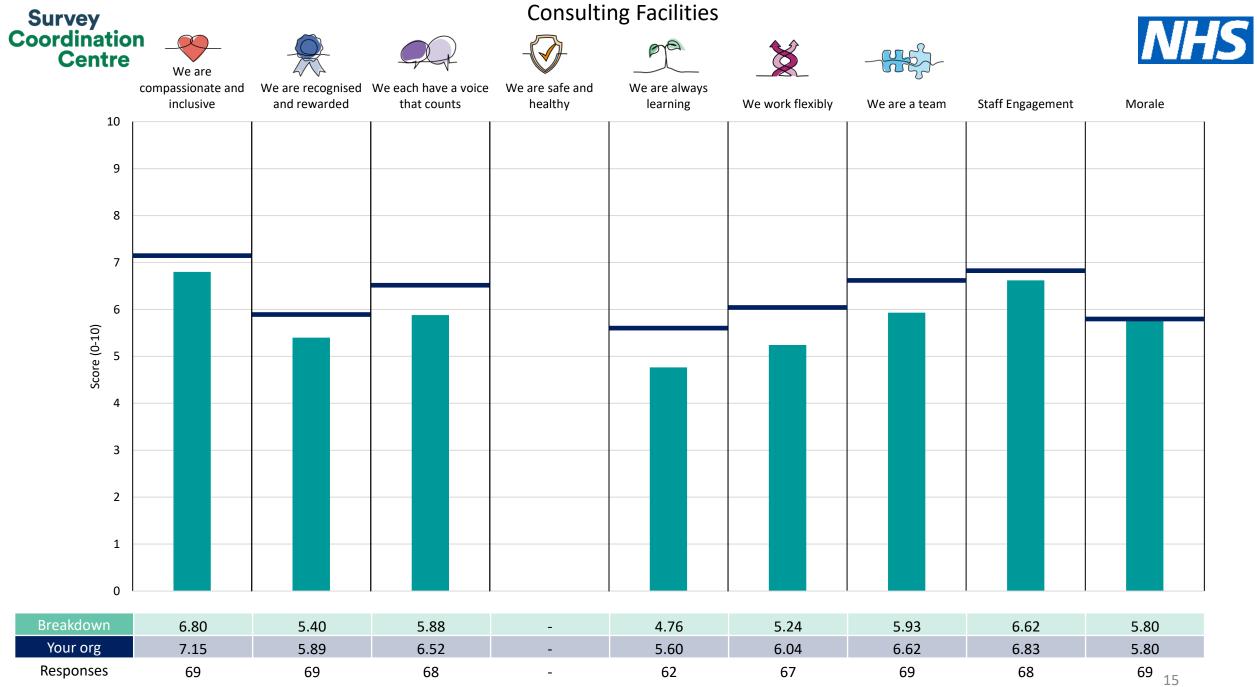

This breakdown report for Hampshire Hospitals NHS Foundation Trust contains results by breakdown area for People Promise element and theme results from the 2023 NHS Staff Survey. These results are compared to the unweighted average for your organisation.

**Please note:** It is possible that there are differences between the 'Your org' scores reported in this breakdown report and those in the benchmark report. This is because the results in the benchmark report are weighted to allow for fair comparisons between organisations of a similar type. However, in this report comparisons are made within your organisation so the unweighted organisation result is a more appropriate point of comparison.

The breakdowns used in this report were provided and defined by Hampshire Hospitals NHS Foundation Trust. Details of how the People Promise element and theme scores were calculated are included in the Technical Document, available to download from our results website.