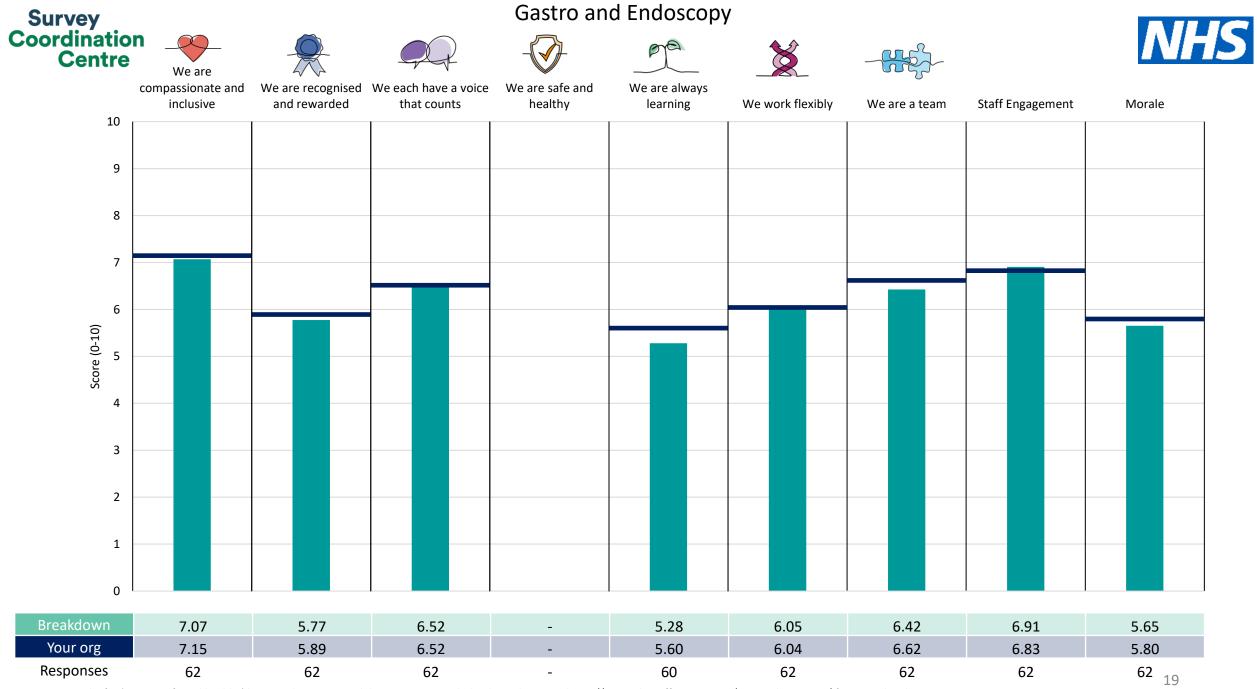

This breakdown report for Hampshire Hospitals NHS Foundation Trust contains results by breakdown area for People Promise element and theme results from the 2023 NHS Staff Survey. These results are compared to the unweighted average for your organisation.

**Please note:** It is possible that there are differences between the 'Your org' scores reported in this breakdown report and those in the benchmark report. This is because the results in the benchmark report are weighted to allow for fair comparisons between organisations of a similar type. However, in this report comparisons are made within your organisation so the unweighted organisation result is a more appropriate point of comparison.

The breakdowns used in this report were provided and defined by Hampshire Hospitals NHS Foundation Trust. Details of how the People Promise element and theme scores were calculated are included in the Technical Document, available to download from our results website.

! Note: when there are less than 10 responses in a group, results are suppressed to protect staff confidentiality, for some organisations this could mean that all breakdown results are suppressed.

Survey Coordination Centre