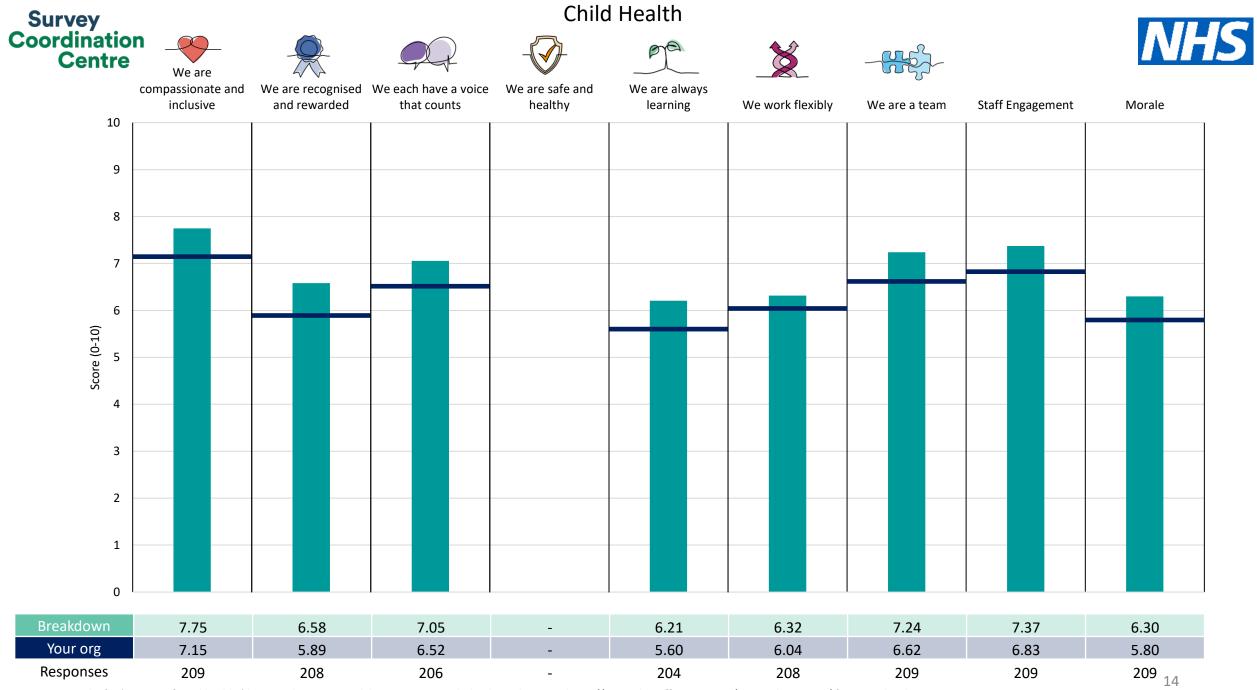

This breakdown report for Hampshire Hospitals NHS Foundation Trust contains results by breakdown area for People Promise element and theme results from the 2023 NHS Staff Survey. These results are compared to the unweighted average for your organisation.

**Please note:** It is possible that there are differences between the 'Your org' scores reported in this breakdown report and those in the benchmark report. This is because the results in the benchmark report are weighted to allow for fair comparisons between organisations of a similar type. However, in this report comparisons are made within your organisation so the unweighted organisation result is a more appropriate point of comparison.

The breakdowns used in this report were provided and defined by Hampshire Hospitals NHS Foundation Trust. Details of how the People Promise element and theme scores were calculated are included in the Technical Document, available to download from our results website.