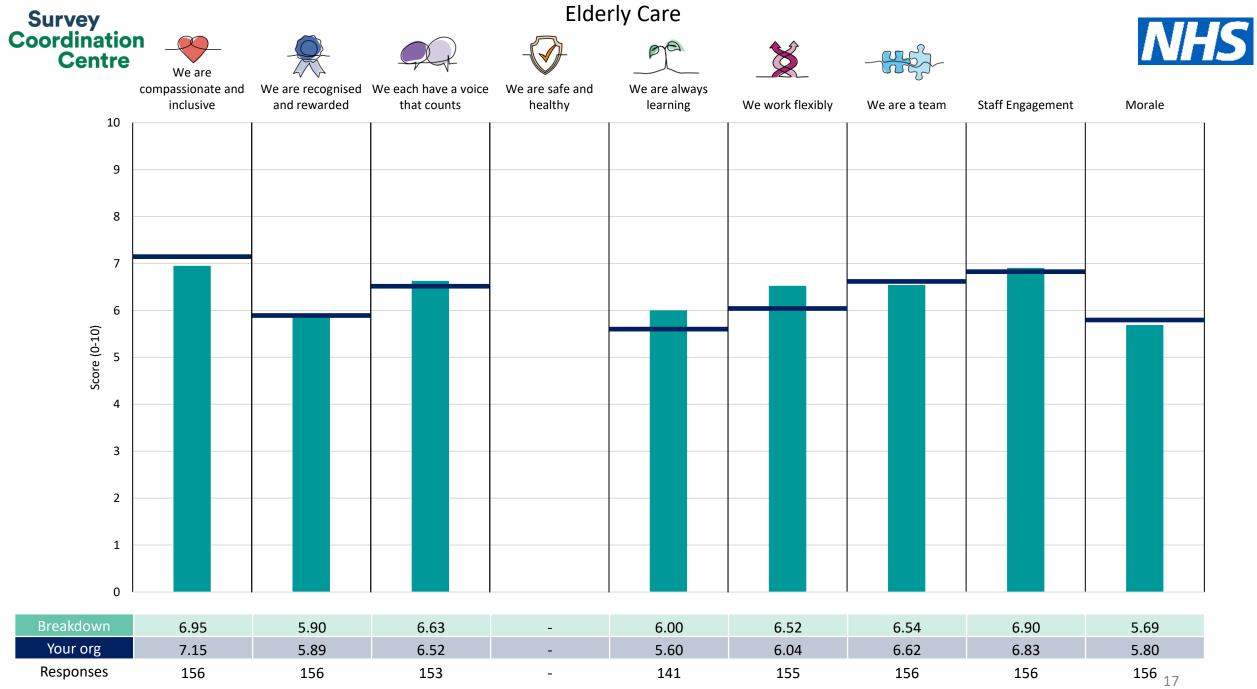

This breakdown report for Hampshire Hospitals NHS Foundation Trust contains results by breakdown area for People Promise element and theme results from the 2023 NHS Staff Survey. These results are compared to the unweighted average for your organisation.

**Please note:** It is possible that there are differences between the 'Your org' scores reported in this breakdown report and those in the benchmark report. This is because the results in the benchmark report are weighted to allow for fair comparisons between organisations of a similar type. However, in this report comparisons are made within your organisation so the unweighted organisation result is a more appropriate point of comparison.

The breakdowns used in this report were provided and defined by Hampshire Hospitals NHS Foundation Trust. Details of how the People Promise element and theme scores were calculated are included in the Technical Document, available to download from our results website.