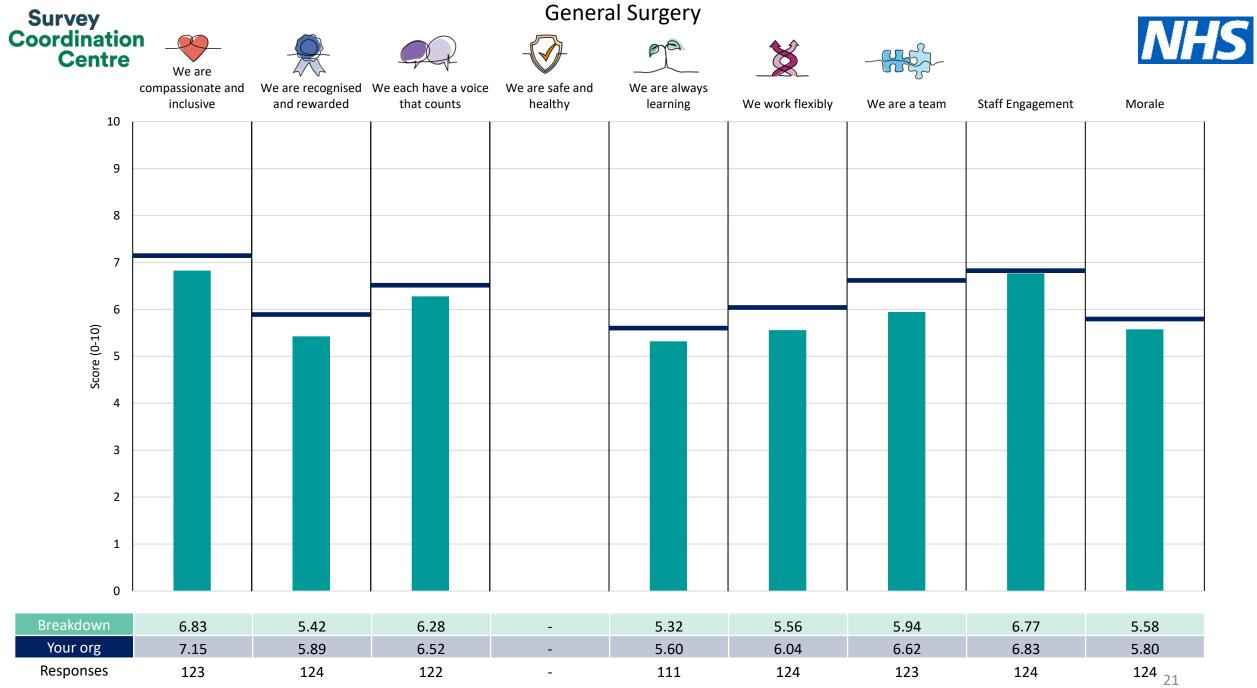

This breakdown report for Hampshire Hospitals NHS Foundation Trust contains results by breakdown area for People Promise element and theme results from the 2023 NHS Staff Survey. These results are compared to the unweighted average for your organisation.

**Please note:** It is possible that there are differences between the 'Your org' scores reported in this breakdown report and those in the benchmark report. This is because the results in the benchmark report are weighted to allow for fair comparisons between organisations of a similar type. However, in this report comparisons are made within your organisation so the unweighted organisation result is a more appropriate point of comparison.

The breakdowns used in this report were provided and defined by Hampshire Hospitals NHS Foundation Trust. Details of how the People Promise element and theme scores were calculated are included in the Technical Document, available to download from our results website.

! Note: when there are less than 10 responses in a group, results are suppressed to protect staff confidentiality, for some organisations this could mean that all breakdown results are suppressed.

Survey Coordination Centre