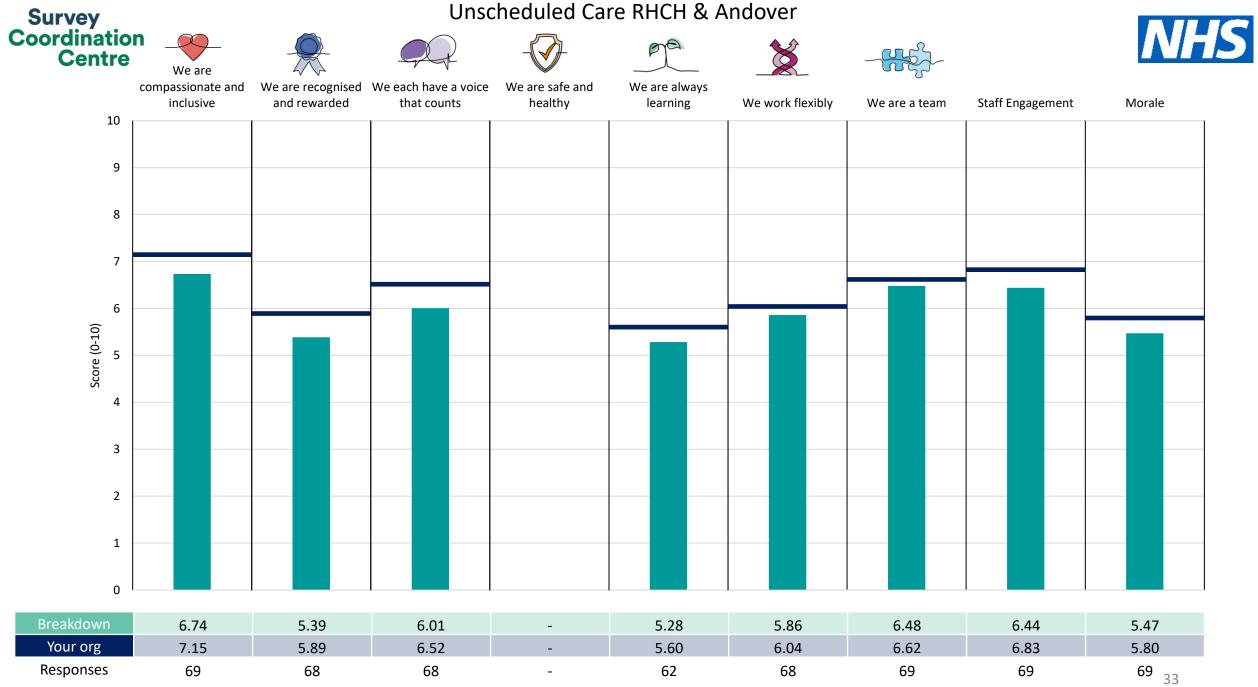

This breakdown report for Hampshire Hospitals NHS Foundation Trust contains results by breakdown area for People Promise element and theme results from the 2023 NHS Staff Survey. These results are compared to the unweighted average for your organisation.

**Please note:** It is possible that there are differences between the 'Your org' scores reported in this breakdown report and those in the benchmark report. This is because the results in the benchmark report are weighted to allow for fair comparisons between organisations of a similar type. However, in this report comparisons are made within your organisation so the unweighted organisation result is a more appropriate point of comparison.

The breakdowns used in this report were provided and defined by Hampshire Hospitals NHS Foundation Trust. Details of how the People Promise element and theme scores were calculated are included in the Technical Document, available to download from our results website.

! Note: when there are less than 10 responses in a group, results are suppressed to protect staff confidentiality, for some organisations this could mean that all breakdown results are suppressed.

Survey Coordination Centre

## Breakdowns 2

Hampshire Hospitals NHS Foundation Trust 2023 NHS Staff Survey