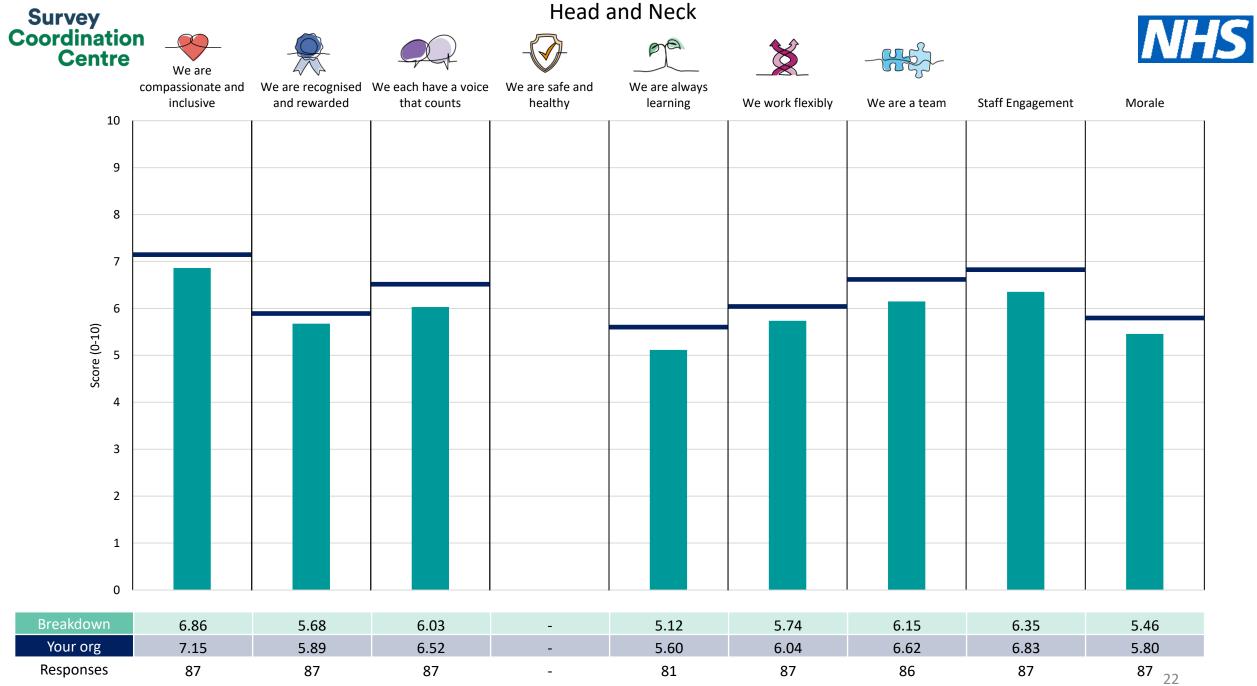

This breakdown report for Hampshire Hospitals NHS Foundation Trust contains results by breakdown area for People Promise element and theme results from the 2023 NHS Staff Survey. These results are compared to the unweighted average for your organisation.

**Please note:** It is possible that there are differences between the 'Your org' scores reported in this breakdown report and those in the benchmark report. This is because the results in the benchmark report are weighted to allow for fair comparisons between organisations of a similar type. However, in this report comparisons are made within your organisation so the unweighted organisation result is a more appropriate point of comparison.

The breakdowns used in this report were provided and defined by Hampshire Hospitals NHS Foundation Trust. Details of how the People Promise element and theme scores were calculated are included in the Technical Document, available to download from our results website.