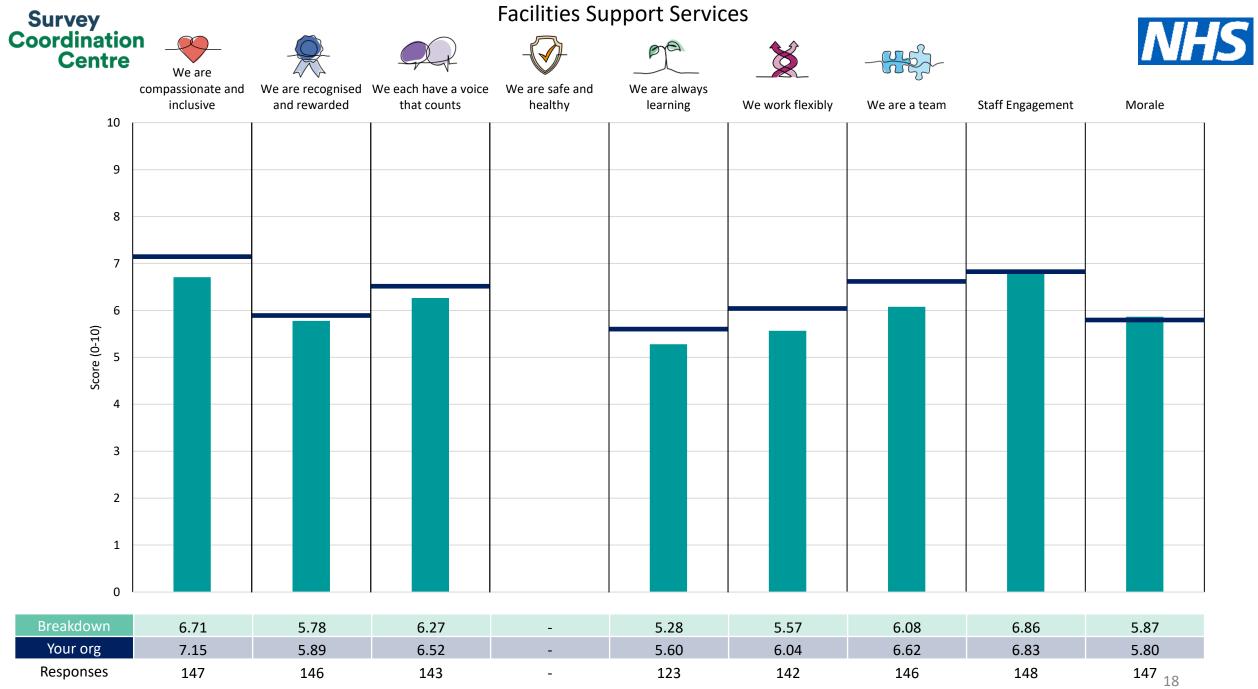

This breakdown report for Hampshire Hospitals NHS Foundation Trust contains results by breakdown area for People Promise element and theme results from the 2023 NHS Staff Survey. These results are compared to the unweighted average for your organisation.

**Please note:** It is possible that there are differences between the 'Your org' scores reported in this breakdown report and those in the benchmark report. This is because the results in the benchmark report are weighted to allow for fair comparisons between organisations of a similar type. However, in this report comparisons are made within your organisation so the unweighted organisation result is a more appropriate point of comparison.

The breakdowns used in this report were provided and defined by Hampshire Hospitals NHS Foundation Trust. Details of how the People Promise element and theme scores were calculated are included in the Technical Document, available to download from our results website.

! Note: when there are less than 10 responses in a group, results are suppressed to protect staff confidentiality, for some organisations this could mean that all breakdown results are suppressed.

Survey Coordination Centre