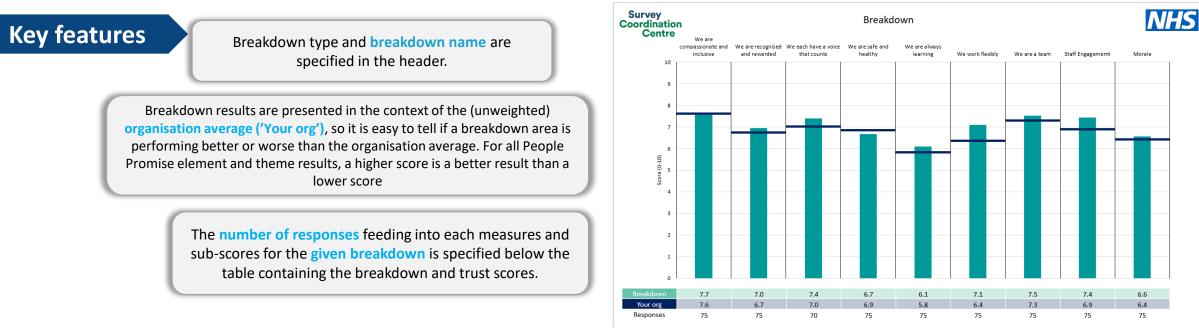

This breakdown report for Hampshire Hospitals NHS Foundation Trust contains results by breakdown area for People Promise element and theme results from the 2023 NHS Staff Survey. These results are compared to the unweighted average for your organisation.

**Please note:** It is possible that there are differences between the 'Your org' scores reported in this breakdown report and those in the benchmark report. This is because the results in the benchmark report are weighted to allow for fair comparisons between organisations of a similar type. However, in this report comparisons are made within your organisation so the unweighted organisation result is a more appropriate point of comparison.

The breakdowns used in this report were provided and defined by Hampshire Hospitals NHS Foundation Trust. Details of how the People Promise element and theme scores were calculated are included in the Technical Document, available to download from our results website.

! Note: when there are less than 10 responses in a group, results are suppressed to protect staff confidentiality, for some organisations this could mean that all breakdown results are suppressed.

Survey Coordination Centre