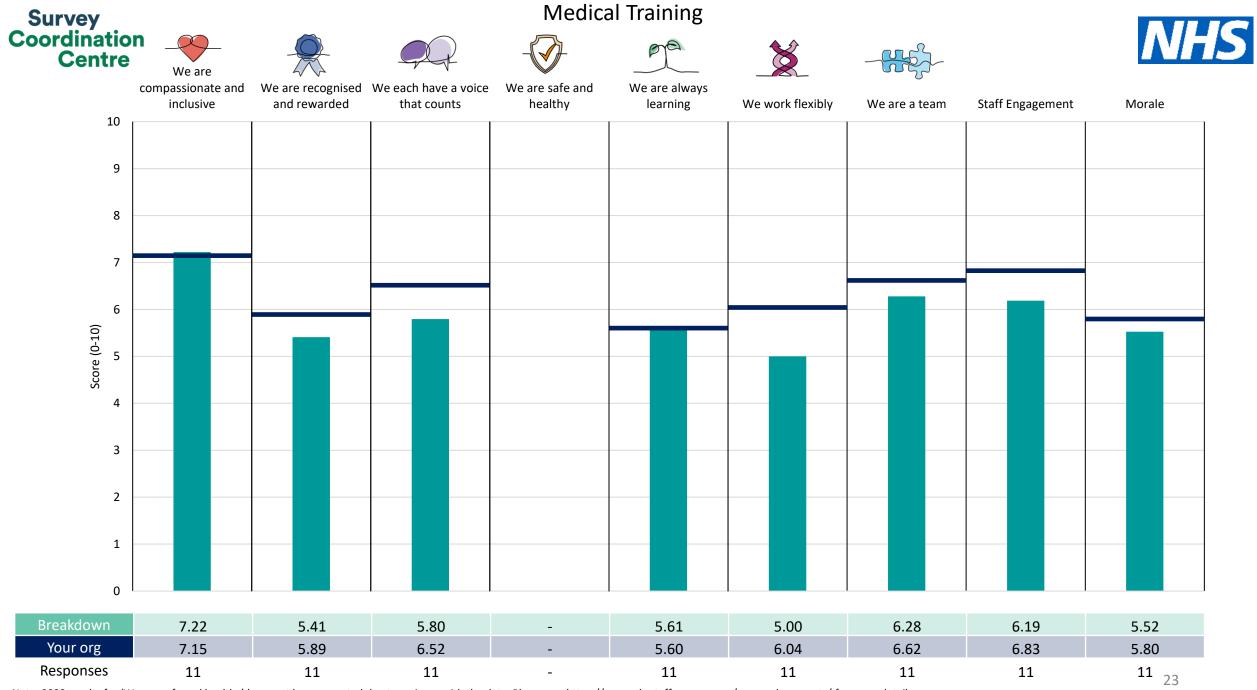

This breakdown report for Hampshire Hospitals NHS Foundation Trust contains results by breakdown area for People Promise element and theme results from the 2023 NHS Staff Survey. These results are compared to the unweighted average for your organisation.

**Please note:** It is possible that there are differences between the 'Your org' scores reported in this breakdown report and those in the benchmark report. This is because the results in the benchmark report are weighted to allow for fair comparisons between organisations of a similar type. However, in this report comparisons are made within your organisation so the unweighted organisation result is a more appropriate point of comparison.

The breakdowns used in this report were provided and defined by Hampshire Hospitals NHS Foundation Trust. Details of how the People Promise element and theme scores were calculated are included in the Technical Document, available to download from our results website.