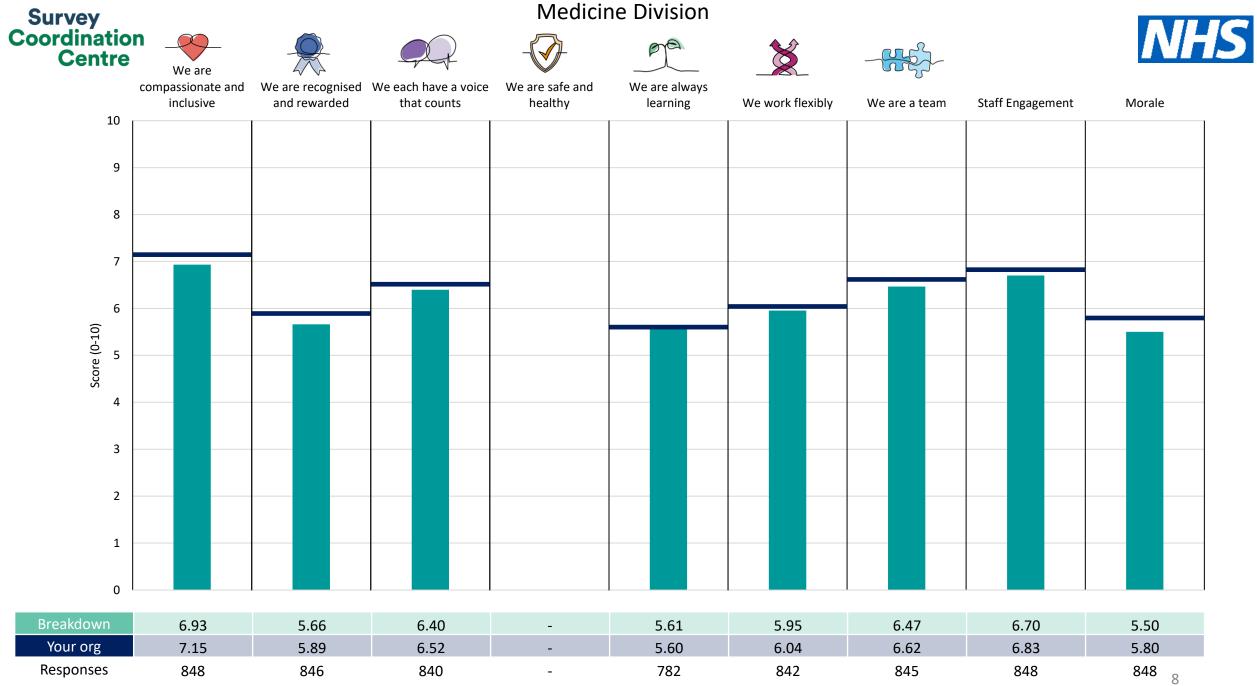

This breakdown report for Hampshire Hospitals NHS Foundation Trust contains results by breakdown area for People Promise element and theme results from the 2023 NHS Staff Survey. These results are compared to the unweighted average for your organisation.

**Please note:** It is possible that there are differences between the 'Your org' scores reported in this breakdown report and those in the benchmark report. This is because the results in the benchmark report are weighted to allow for fair comparisons between organisations of a similar type. However, in this report comparisons are made within your organisation so the unweighted organisation result is a more appropriate point of comparison.

The breakdowns used in this report were provided and defined by Hampshire Hospitals NHS Foundation Trust. Details of how the People Promise element and theme scores were calculated are included in the Technical Document, available to download from our results website.