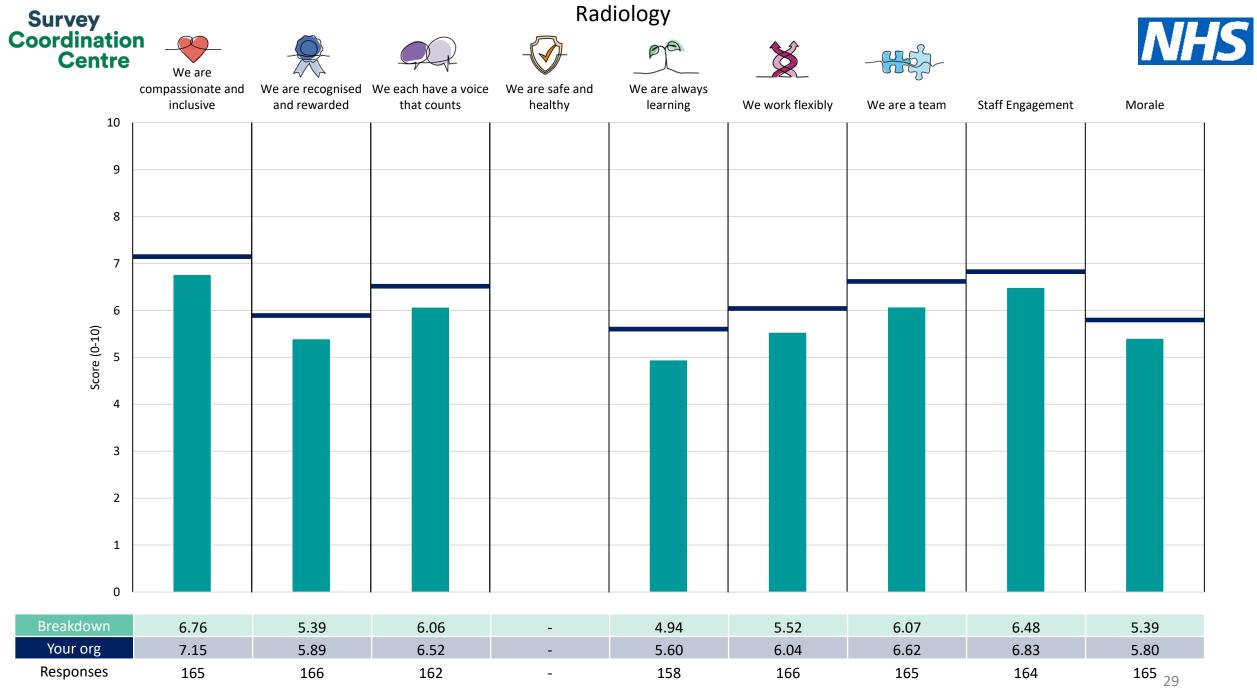

This breakdown report for Hampshire Hospitals NHS Foundation Trust contains results by breakdown area for People Promise element and theme results from the 2023 NHS Staff Survey. These results are compared to the unweighted average for your organisation.

**Please note:** It is possible that there are differences between the 'Your org' scores reported in this breakdown report and those in the benchmark report. This is because the results in the benchmark report are weighted to allow for fair comparisons between organisations of a similar type. However, in this report comparisons are made within your organisation so the unweighted organisation result is a more appropriate point of comparison.

The breakdowns used in this report were provided and defined by Hampshire Hospitals NHS Foundation Trust. Details of how the People Promise element and theme scores were calculated are included in the Technical Document, available to download from our results website.