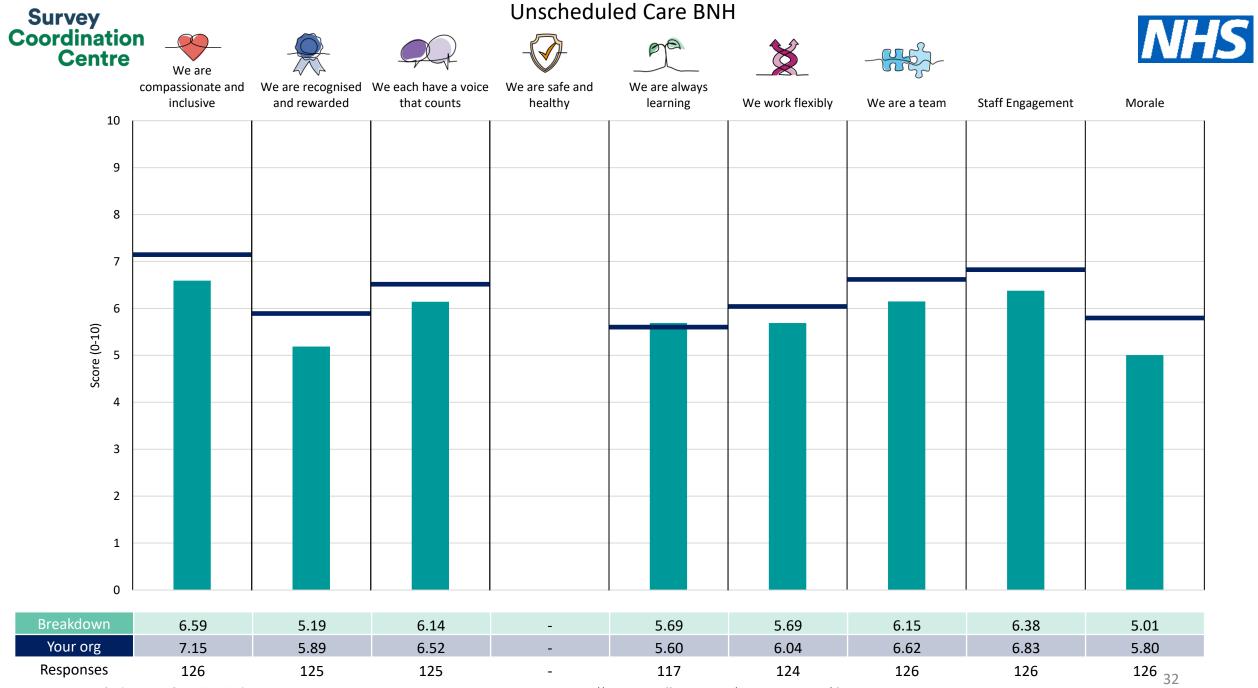

This breakdown report for Hampshire Hospitals NHS Foundation Trust contains results by breakdown area for People Promise element and theme results from the 2023 NHS Staff Survey. These results are compared to the unweighted average for your organisation.

**Please note:** It is possible that there are differences between the 'Your org' scores reported in this breakdown report and those in the benchmark report. This is because the results in the benchmark report are weighted to allow for fair comparisons between organisations of a similar type. However, in this report comparisons are made within your organisation so the unweighted organisation result is a more appropriate point of comparison.

The breakdowns used in this report were provided and defined by Hampshire Hospitals NHS Foundation Trust. Details of how the People Promise element and theme scores were calculated are included in the Technical Document, available to download from our results website.

! Note: when there are less than 10 responses in a group, results are suppressed to protect staff confidentiality, for some organisations this could mean that all breakdown results are suppressed.

Survey Coordination Centre

## Breakdowns 2

Hampshire Hospitals NHS Foundation Trust 2023 NHS Staff Survey