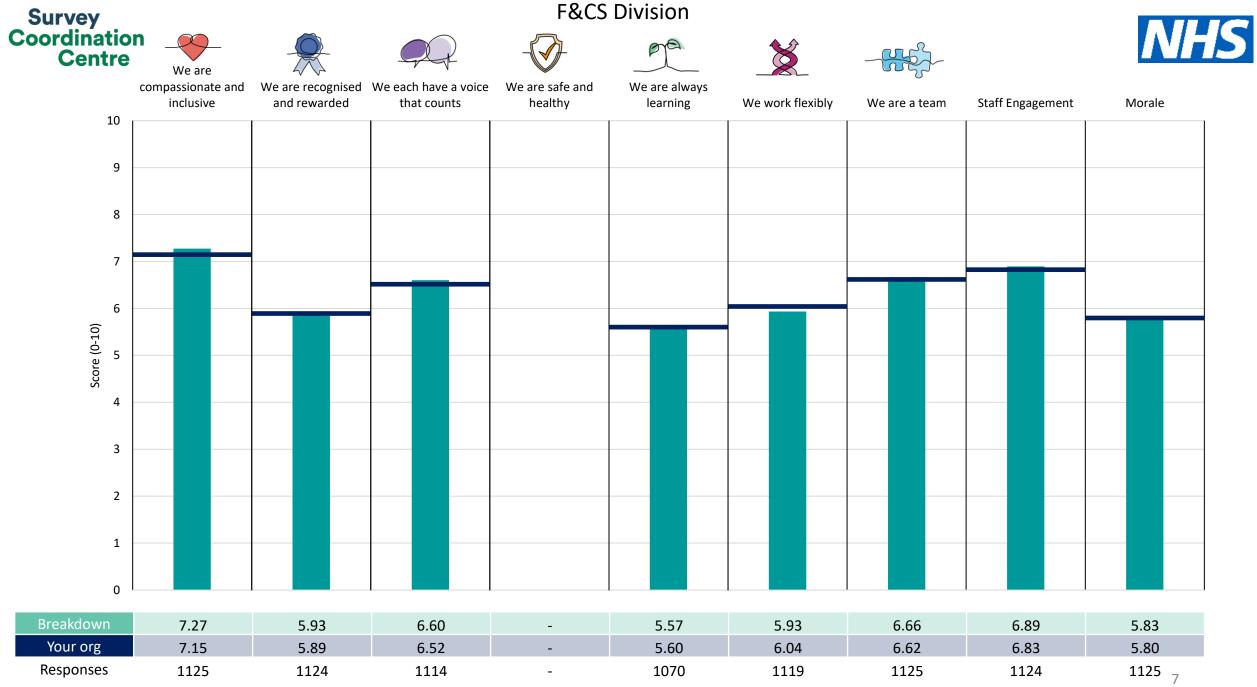

| Corporate Division | 6 |
|--------------------|---|
| F&CS Division      | 7 |
| Medicine Division  | 8 |
| Surgery Division   | 9 |