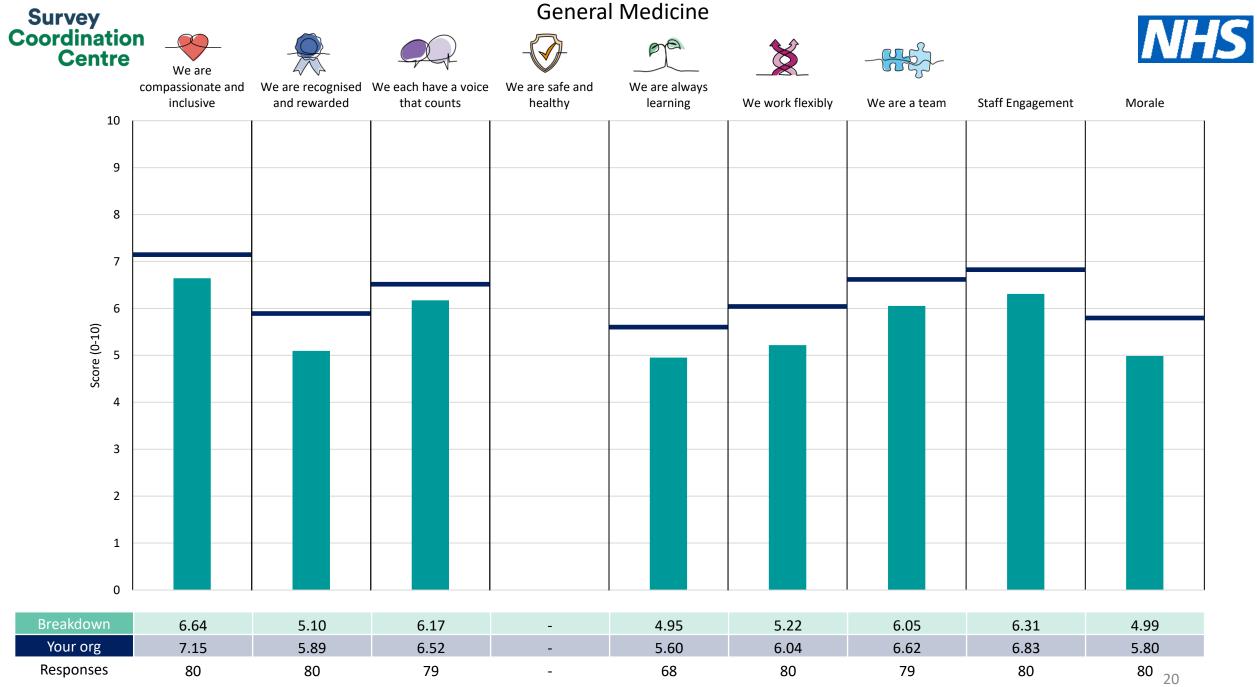

This breakdown report for Hampshire Hospitals NHS Foundation Trust contains results by breakdown area for People Promise element and theme results from the 2023 NHS Staff Survey. These results are compared to the unweighted average for your organisation.

**Please note:** It is possible that there are differences between the 'Your org' scores reported in this breakdown report and those in the benchmark report. This is because the results in the benchmark report are weighted to allow for fair comparisons between organisations of a similar type. However, in this report comparisons are made within your organisation so the unweighted organisation result is a more appropriate point of comparison.

The breakdowns used in this report were provided and defined by Hampshire Hospitals NHS Foundation Trust. Details of how the People Promise element and theme scores were calculated are included in the Technical Document, available to download from our results website.

! Note: when there are less than 10 responses in a group, results are suppressed to protect staff confidentiality, for some organisations this could mean that all breakdown results are suppressed.

Survey Coordination Centre