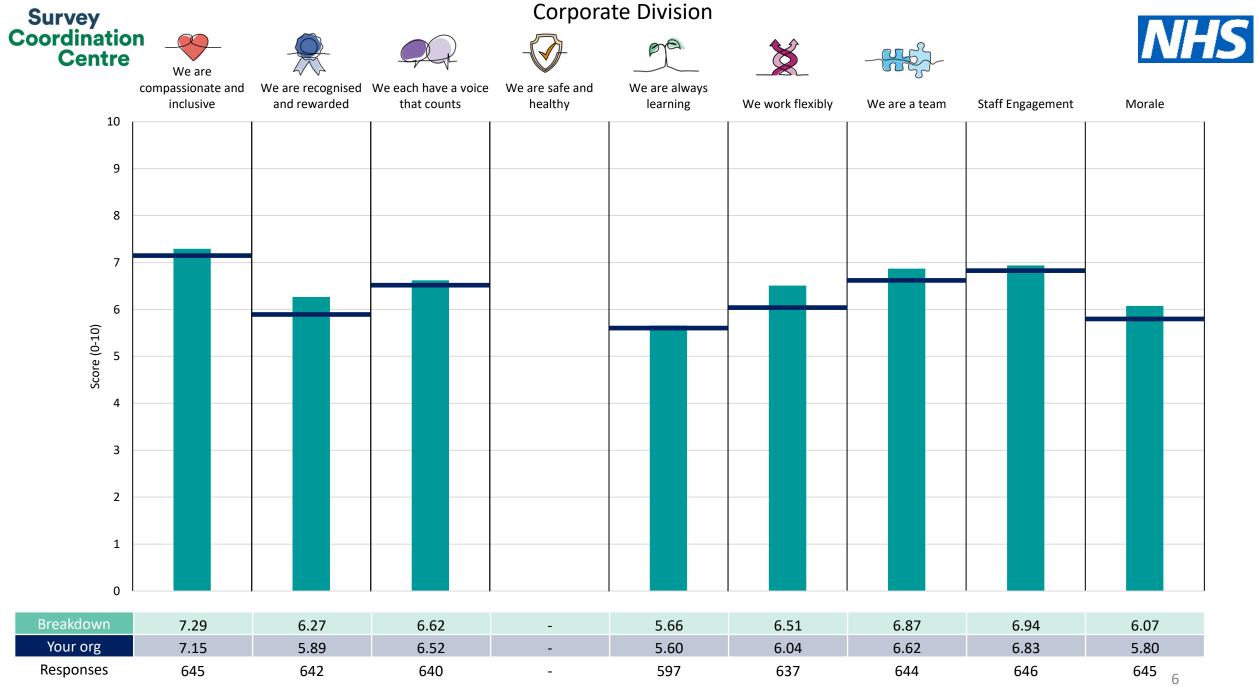

| Corporate Division | 6 |
|--------------------|---|
| F&CS Division      | 7 |
| Medicine Division  | 8 |
| Surgery Division   | 9 |