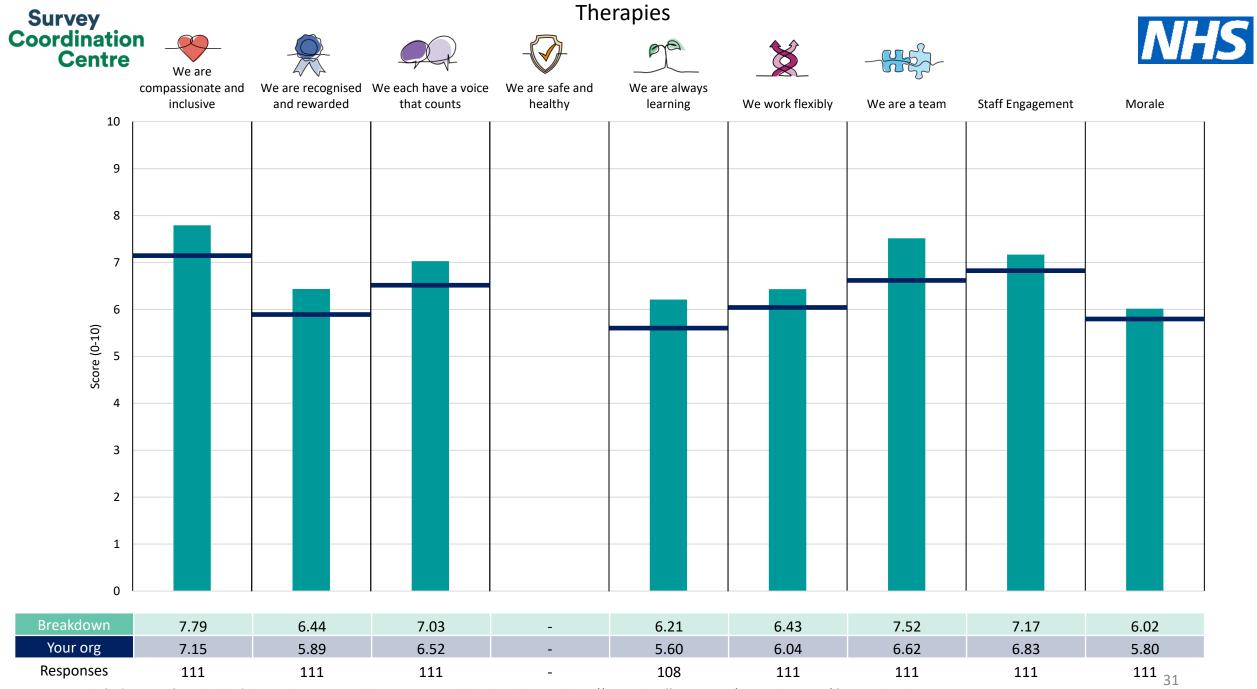

This breakdown report for Hampshire Hospitals NHS Foundation Trust contains results by breakdown area for People Promise element and theme results from the 2023 NHS Staff Survey. These results are compared to the unweighted average for your organisation.

**Please note:** It is possible that there are differences between the 'Your org' scores reported in this breakdown report and those in the benchmark report. This is because the results in the benchmark report are weighted to allow for fair comparisons between organisations of a similar type. However, in this report comparisons are made within your organisation so the unweighted organisation result is a more appropriate point of comparison.

The breakdowns used in this report were provided and defined by Hampshire Hospitals NHS Foundation Trust. Details of how the People Promise element and theme scores were calculated are included in the Technical Document, available to download from our results website.

! Note: when there are less than 10 responses in a group, results are suppressed to protect staff confidentiality, for some organisations this could mean that all breakdown results are suppressed.

Survey Coordination Centre

## Breakdowns 2

Hampshire Hospitals NHS Foundation Trust 2023 NHS Staff Survey