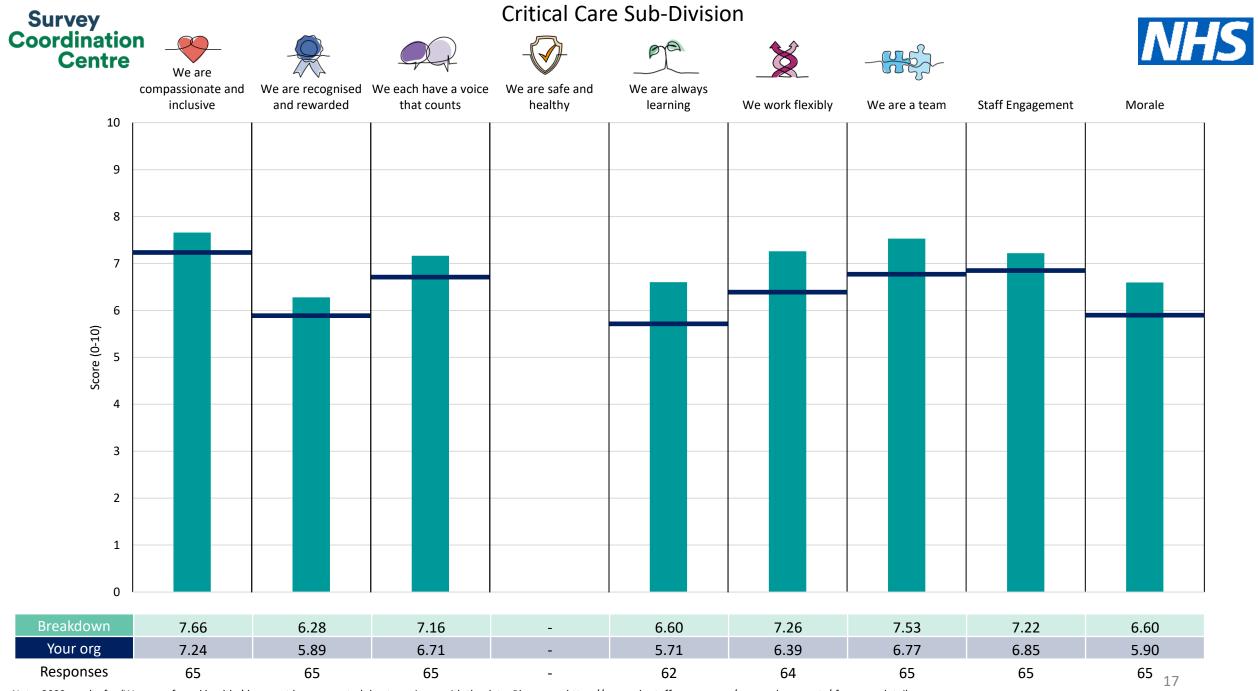

This breakdown report for Great Western Hospitals NHS Foundation Trust contains results by breakdown area for People Promise element and theme results from the 2023 NHS Staff Survey. These results are compared to the unweighted average for your organisation.

**Please note:** It is possible that there are differences between the 'Your org' scores reported in this breakdown report and those in the benchmark report. This is because the results in the benchmark report are weighted to allow for fair comparisons between organisations of a similar type. However, in this report comparisons are made within your organisation so the unweighted organisation result is a more appropriate point of comparison.

The breakdowns used in this report were provided and defined by Great Western Hospitals NHS Foundation Trust. Details of how the People Promise element and theme scores were calculated are included in the Technical Document, available to download from our results website.

! Note: when there are less than 10 responses in a group, results are suppressed to protect staff confidentiality, for some organisations this could mean that all breakdown results are suppressed.

Survey Coordination Centre