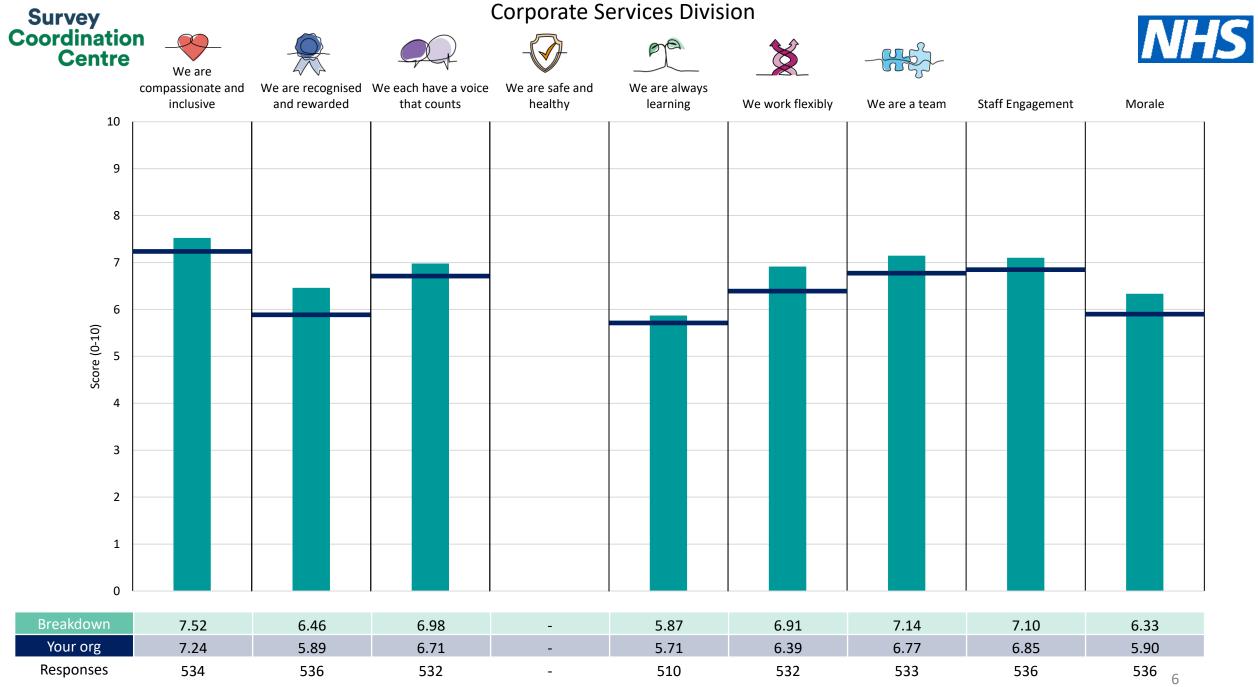

## Breakdowns 1

Great Western Hospitals NHS Foundation Trust 2023 NHS Staff Survey

5

Survey Coordination Centre