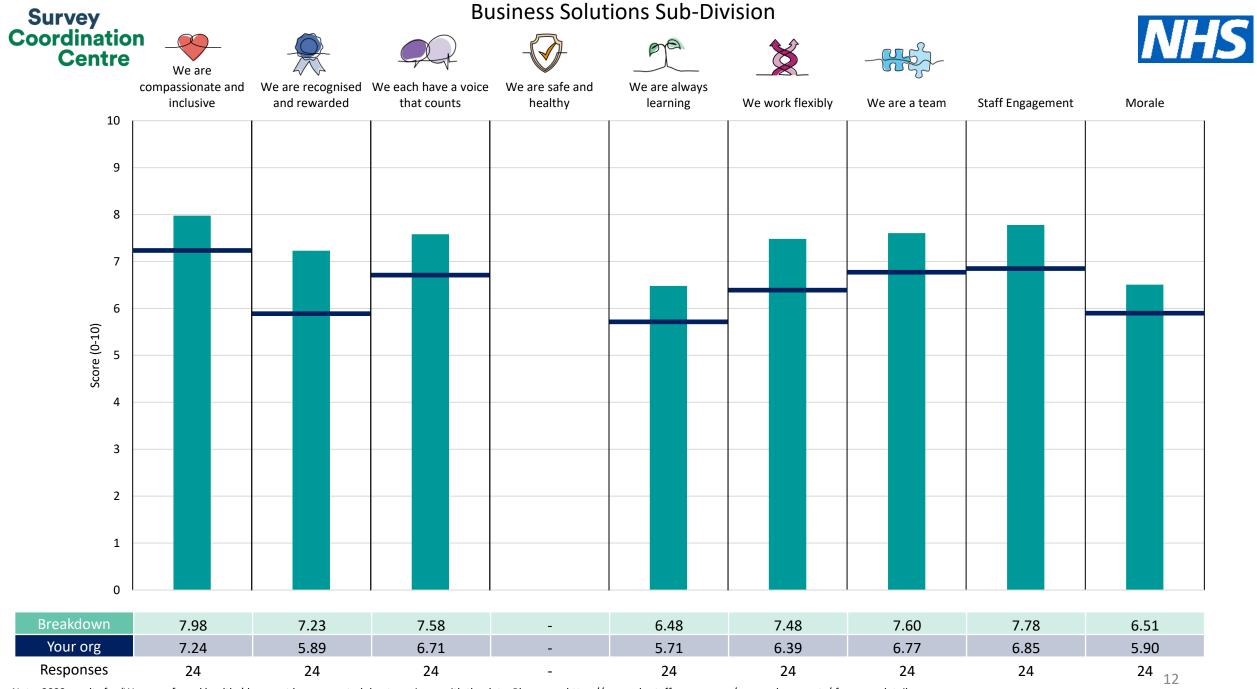

This breakdown report for Great Western Hospitals NHS Foundation Trust contains results by breakdown area for People Promise element and theme results from the 2023 NHS Staff Survey. These results are compared to the unweighted average for your organisation.

**Please note:** It is possible that there are differences between the 'Your org' scores reported in this breakdown report and those in the benchmark report. This is because the results in the benchmark report are weighted to allow for fair comparisons between organisations of a similar type. However, in this report comparisons are made within your organisation so the unweighted organisation result is a more appropriate point of comparison.

The breakdowns used in this report were provided and defined by Great Western Hospitals NHS Foundation Trust. Details of how the People Promise element and theme scores were calculated are included in the Technical Document, available to download from our results website.