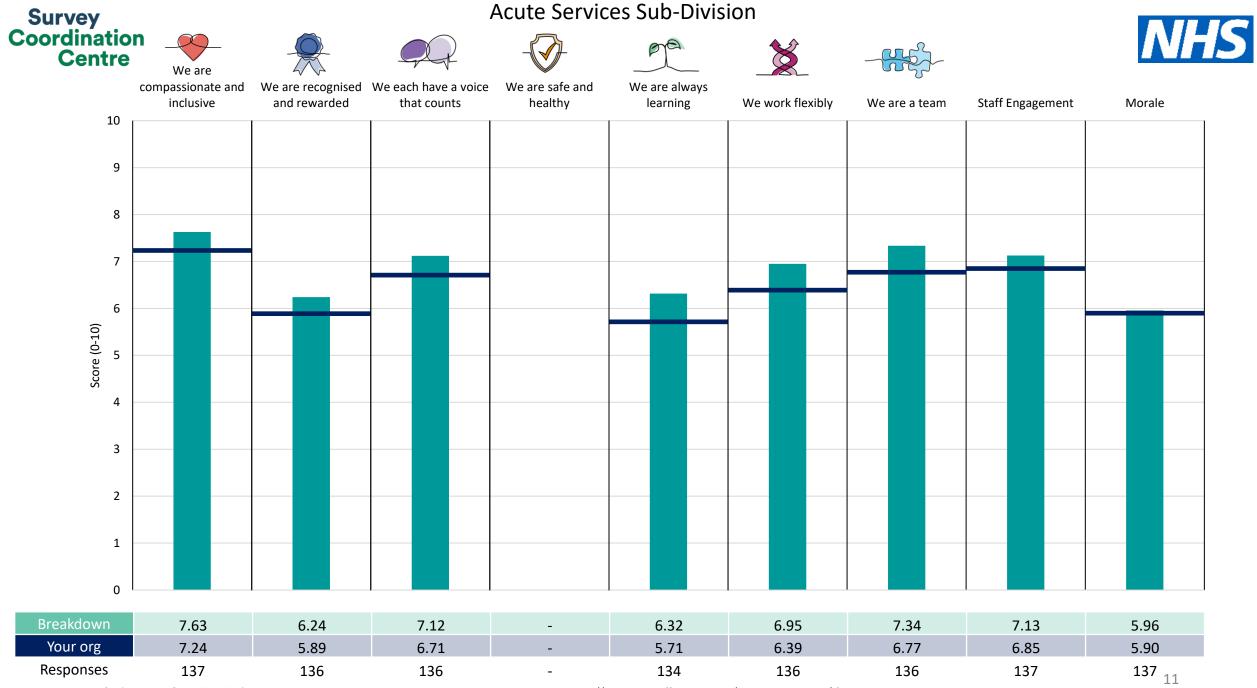

This breakdown report for Great Western Hospitals NHS Foundation Trust contains results by breakdown area for People Promise element and theme results from the 2023 NHS Staff Survey. These results are compared to the unweighted average for your organisation.

**Please note:** It is possible that there are differences between the 'Your org' scores reported in this breakdown report and those in the benchmark report. This is because the results in the benchmark report are weighted to allow for fair comparisons between organisations of a similar type. However, in this report comparisons are made within your organisation so the unweighted organisation result is a more appropriate point of comparison.

The breakdowns used in this report were provided and defined by Great Western Hospitals NHS Foundation Trust. Details of how the People Promise element and theme scores were calculated are included in the Technical Document, available to download from our results website.