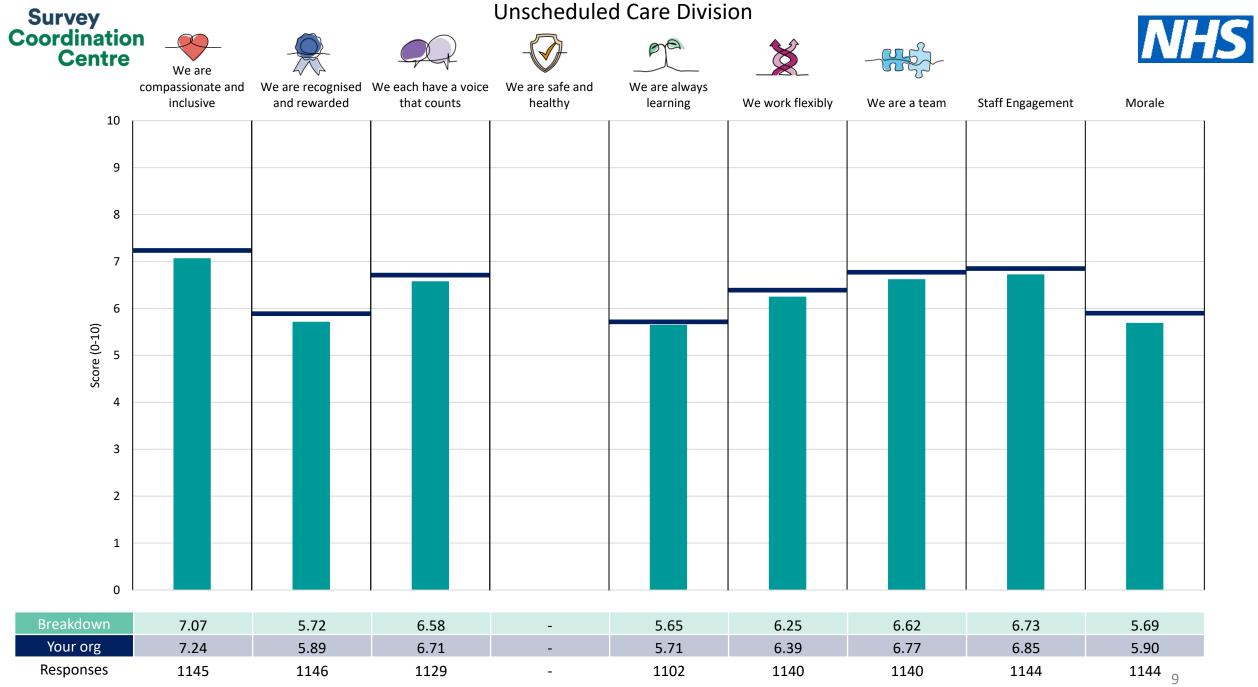

This breakdown report for Great Western Hospitals NHS Foundation Trust contains results by breakdown area for People Promise element and theme results from the 2023 NHS Staff Survey. These results are compared to the unweighted average for your organisation.

**Please note:** It is possible that there are differences between the 'Your org' scores reported in this breakdown report and those in the benchmark report. This is because the results in the benchmark report are weighted to allow for fair comparisons between organisations of a similar type. However, in this report comparisons are made within your organisation so the unweighted organisation result is a more appropriate point of comparison.

The breakdowns used in this report were provided and defined by Great Western Hospitals NHS Foundation Trust. Details of how the People Promise element and theme scores were calculated are included in the Technical Document, available to download from our results website.