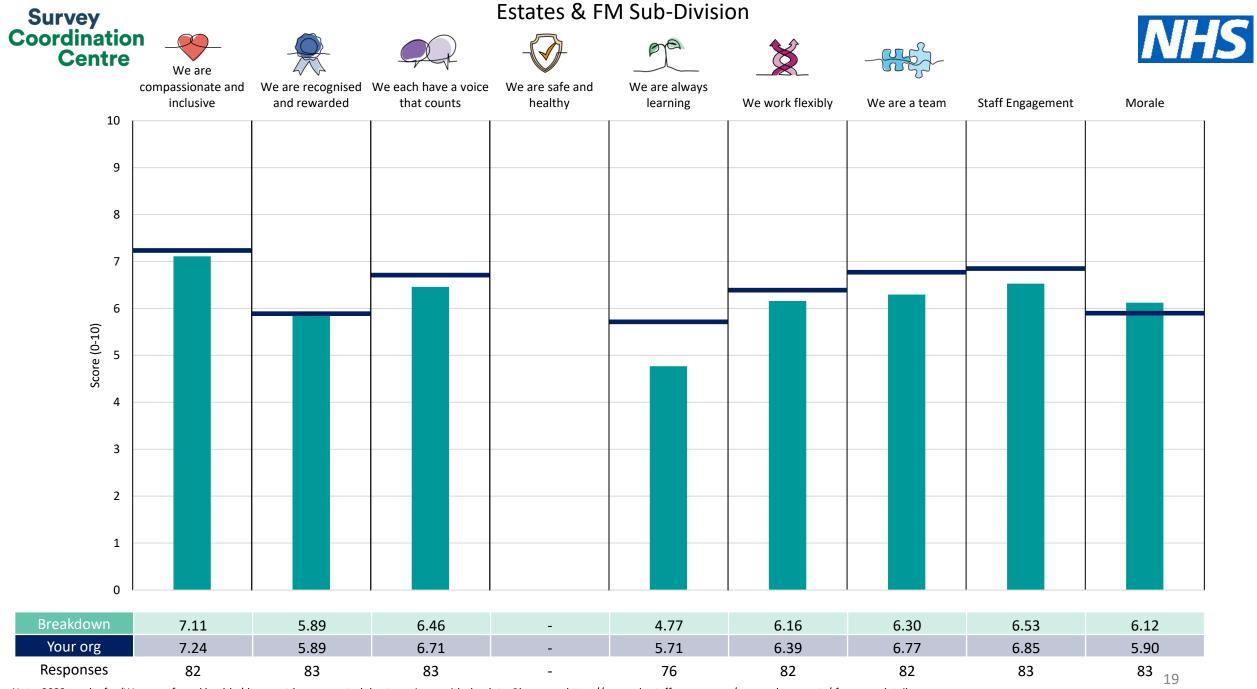

This breakdown report for Great Western Hospitals NHS Foundation Trust contains results by breakdown area for People Promise element and theme results from the 2023 NHS Staff Survey. These results are compared to the unweighted average for your organisation.

**Please note:** It is possible that there are differences between the 'Your org' scores reported in this breakdown report and those in the benchmark report. This is because the results in the benchmark report are weighted to allow for fair comparisons between organisations of a similar type. However, in this report comparisons are made within your organisation so the unweighted organisation result is a more appropriate point of comparison.

The breakdowns used in this report were provided and defined by Great Western Hospitals NHS Foundation Trust. Details of how the People Promise element and theme scores were calculated are included in the Technical Document, available to download from our results website.

! Note: when there are less than 10 responses in a group, results are suppressed to protect staff confidentiality, for some organisations this could mean that all breakdown results are suppressed.

Survey Coordination Centre