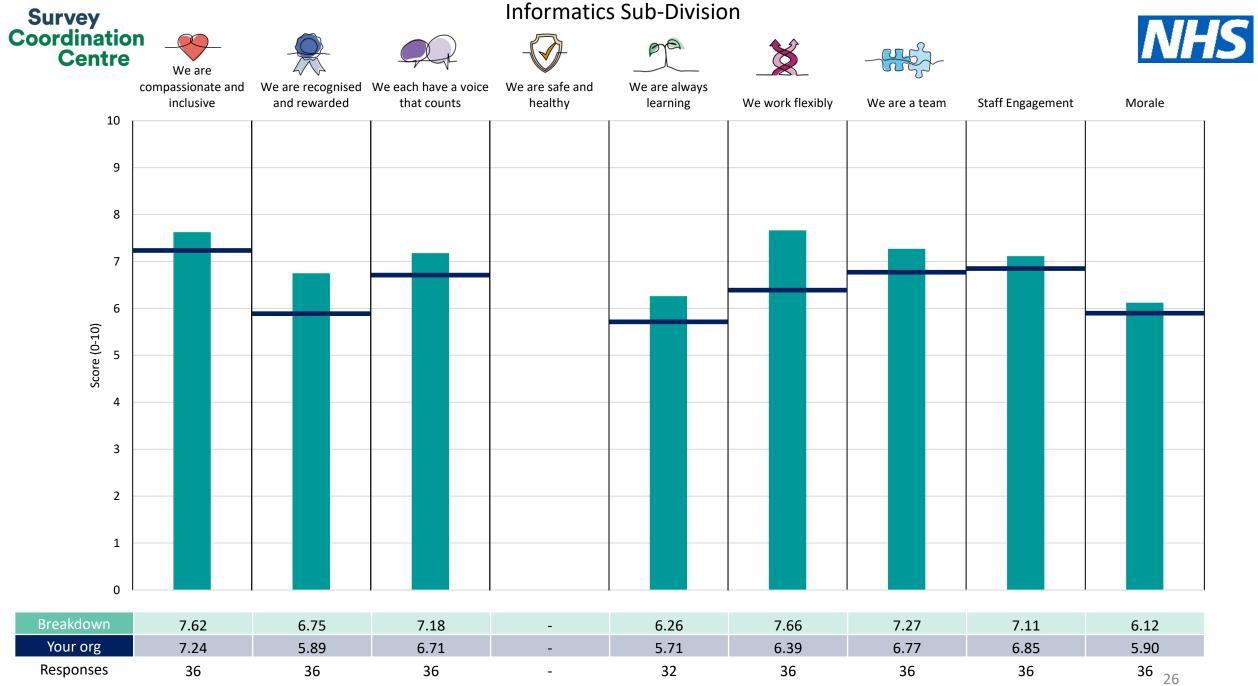

This breakdown report for Great Western Hospitals NHS Foundation Trust contains results by breakdown area for People Promise element and theme results from the 2023 NHS Staff Survey. These results are compared to the unweighted average for your organisation.

**Please note:** It is possible that there are differences between the 'Your org' scores reported in this breakdown report and those in the benchmark report. This is because the results in the benchmark report are weighted to allow for fair comparisons between organisations of a similar type. However, in this report comparisons are made within your organisation so the unweighted organisation result is a more appropriate point of comparison.

The breakdowns used in this report were provided and defined by Great Western Hospitals NHS Foundation Trust. Details of how the People Promise element and theme scores were calculated are included in the Technical Document, available to download from our results website.

! Note: when there are less than 10 responses in a group, results are suppressed to protect staff confidentiality, for some organisations this could mean that all breakdown results are suppressed.

Survey Coordination Centre