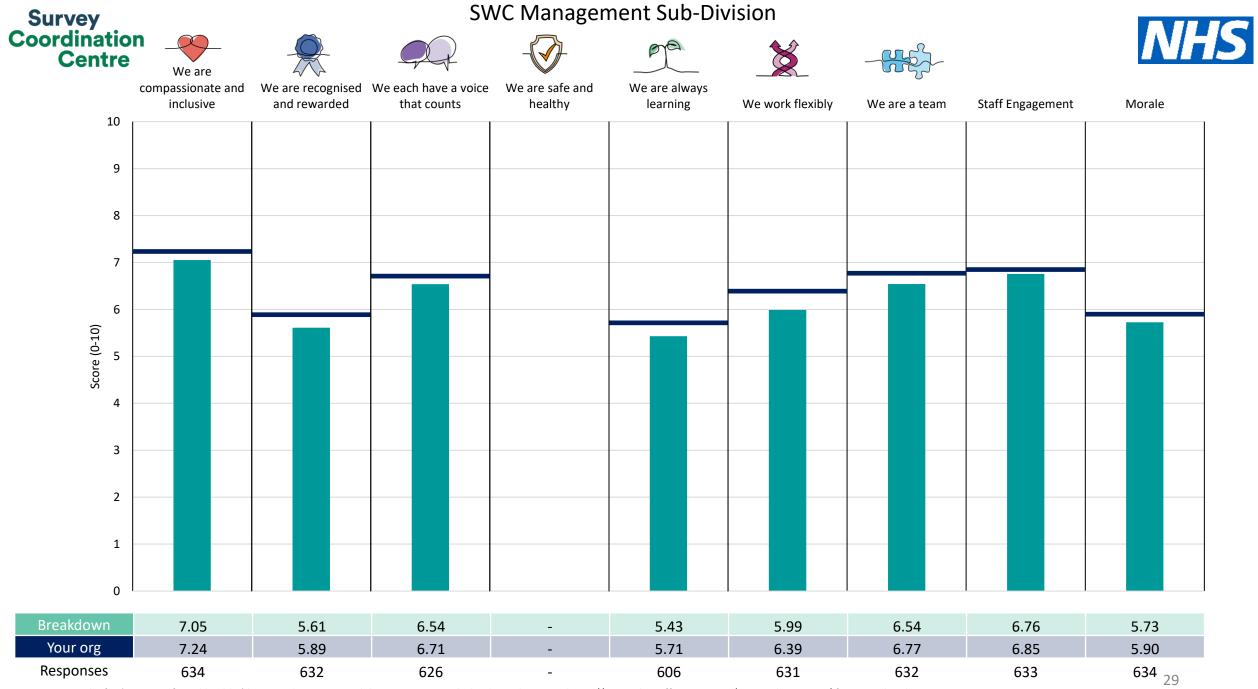

This breakdown report for Great Western Hospitals NHS Foundation Trust contains results by breakdown area for People Promise element and theme results from the 2023 NHS Staff Survey. These results are compared to the unweighted average for your organisation.

**Please note:** It is possible that there are differences between the 'Your org' scores reported in this breakdown report and those in the benchmark report. This is because the results in the benchmark report are weighted to allow for fair comparisons between organisations of a similar type. However, in this report comparisons are made within your organisation so the unweighted organisation result is a more appropriate point of comparison.

The breakdowns used in this report were provided and defined by Great Western Hospitals NHS Foundation Trust. Details of how the People Promise element and theme scores were calculated are included in the Technical Document, available to download from our results website.

! Note: when there are less than 10 responses in a group, results are suppressed to protect staff confidentiality, for some organisations this could mean that all breakdown results are suppressed.

Survey Coordination Centre