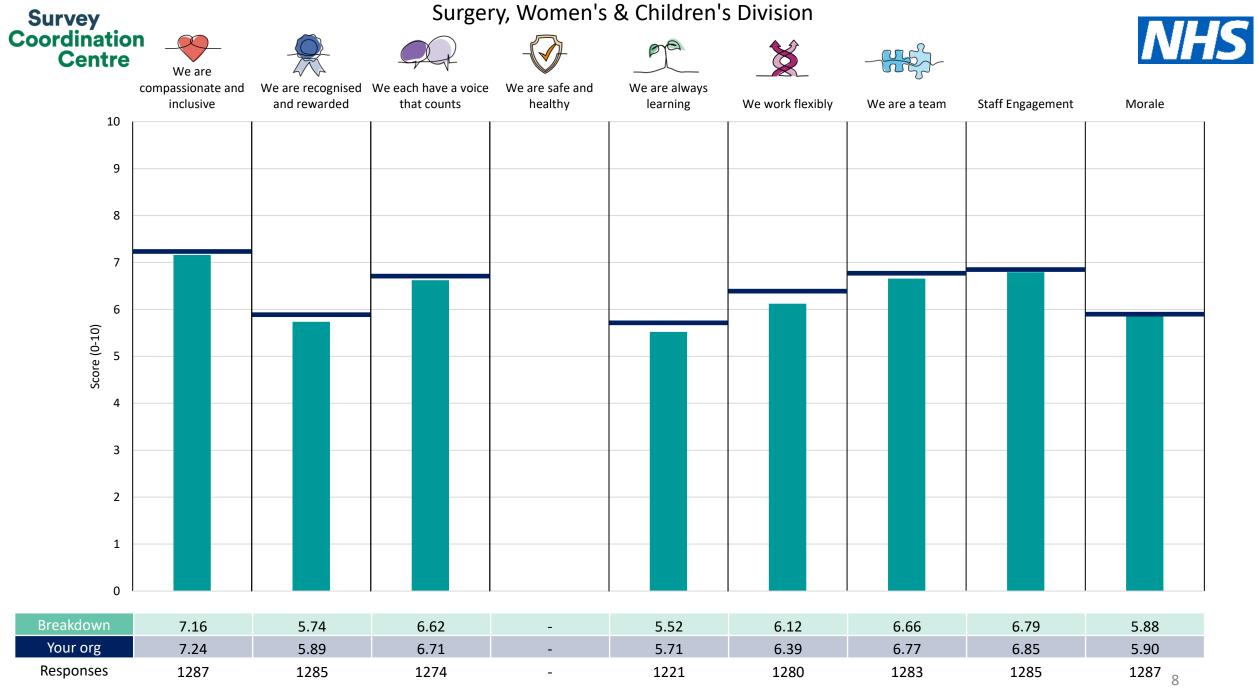

This breakdown report for Great Western Hospitals NHS Foundation Trust contains results by breakdown area for People Promise element and theme results from the 2023 NHS Staff Survey. These results are compared to the unweighted average for your organisation.

**Please note:** It is possible that there are differences between the 'Your org' scores reported in this breakdown report and those in the benchmark report. This is because the results in the benchmark report are weighted to allow for fair comparisons between organisations of a similar type. However, in this report comparisons are made within your organisation so the unweighted organisation result is a more appropriate point of comparison.

The breakdowns used in this report were provided and defined by Great Western Hospitals NHS Foundation Trust. Details of how the People Promise element and theme scores were calculated are included in the Technical Document, available to download from our results website.