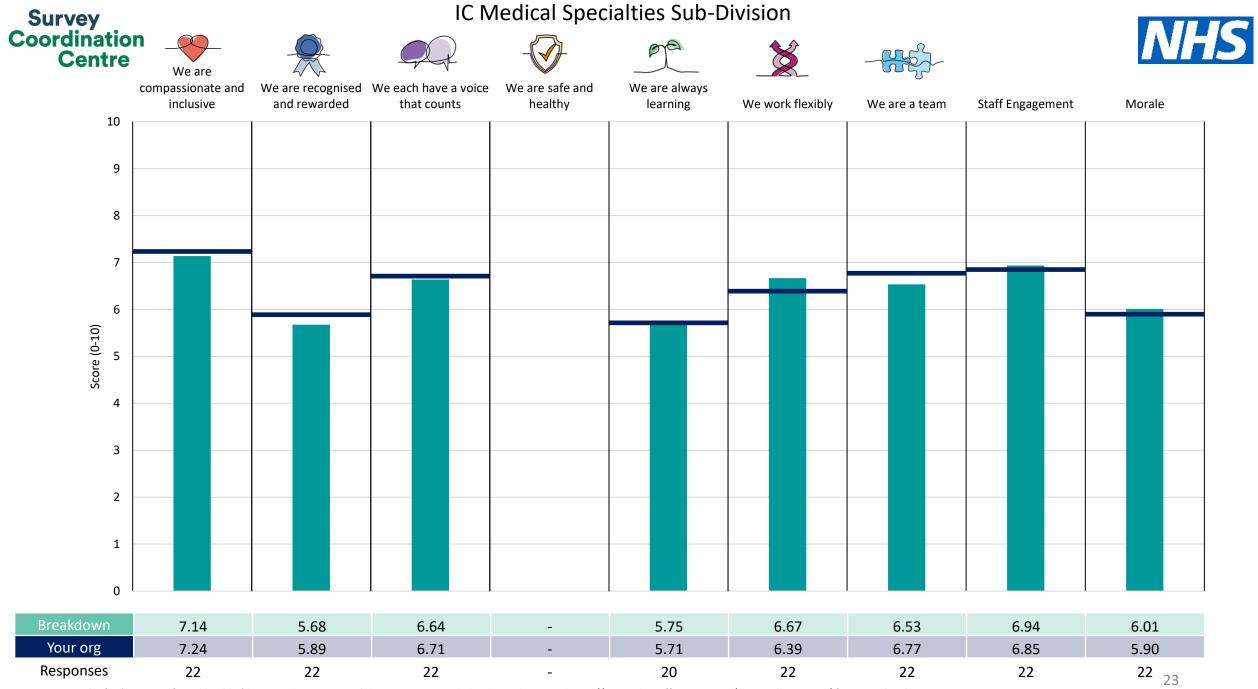

This breakdown report for Great Western Hospitals NHS Foundation Trust contains results by breakdown area for People Promise element and theme results from the 2023 NHS Staff Survey. These results are compared to the unweighted average for your organisation.

**Please note:** It is possible that there are differences between the 'Your org' scores reported in this breakdown report and those in the benchmark report. This is because the results in the benchmark report are weighted to allow for fair comparisons between organisations of a similar type. However, in this report comparisons are made within your organisation so the unweighted organisation result is a more appropriate point of comparison.

The breakdowns used in this report were provided and defined by Great Western Hospitals NHS Foundation Trust. Details of how the People Promise element and theme scores were calculated are included in the Technical Document, available to download from our results website.

! Note: when there are less than 10 responses in a group, results are suppressed to protect staff confidentiality, for some organisations this could mean that all breakdown results are suppressed.

Survey Coordination Centre