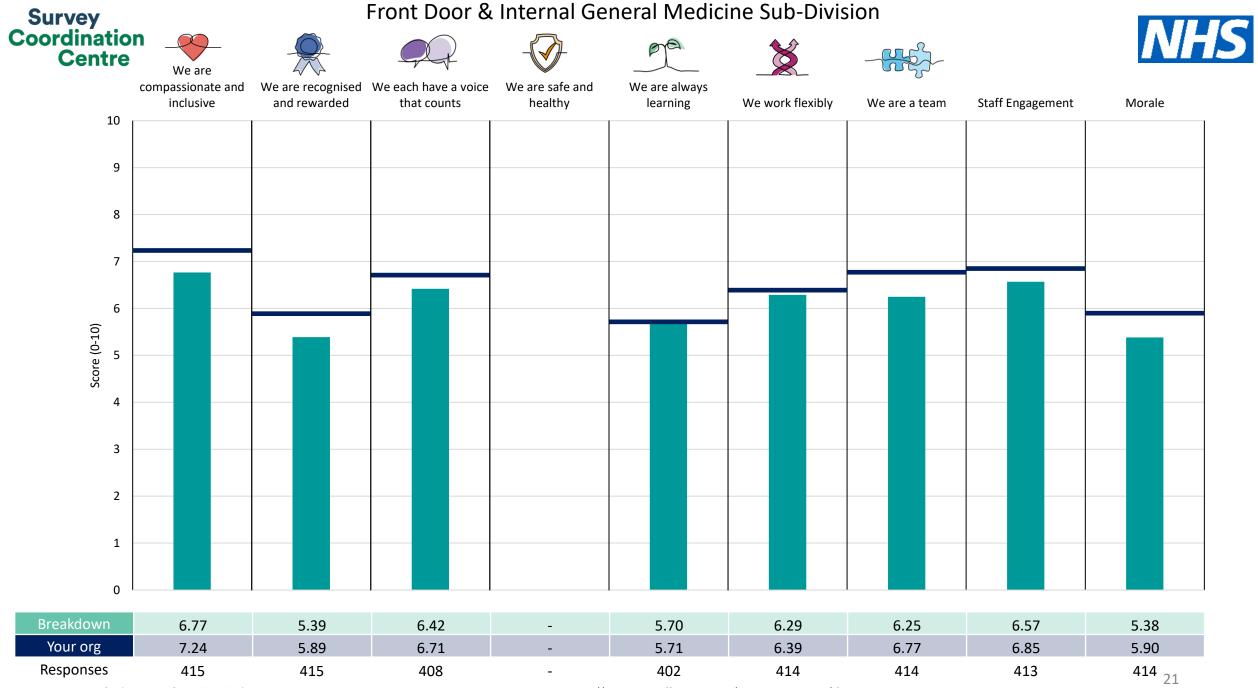

This breakdown report for Great Western Hospitals NHS Foundation Trust contains results by breakdown area for People Promise element and theme results from the 2023 NHS Staff Survey. These results are compared to the unweighted average for your organisation.

**Please note:** It is possible that there are differences between the 'Your org' scores reported in this breakdown report and those in the benchmark report. This is because the results in the benchmark report are weighted to allow for fair comparisons between organisations of a similar type. However, in this report comparisons are made within your organisation so the unweighted organisation result is a more appropriate point of comparison.

The breakdowns used in this report were provided and defined by Great Western Hospitals NHS Foundation Trust. Details of how the People Promise element and theme scores were calculated are included in the Technical Document, available to download from our results website.

! Note: when there are less than 10 responses in a group, results are suppressed to protect staff confidentiality, for some organisations this could mean that all breakdown results are suppressed.

Survey Coordination Centre