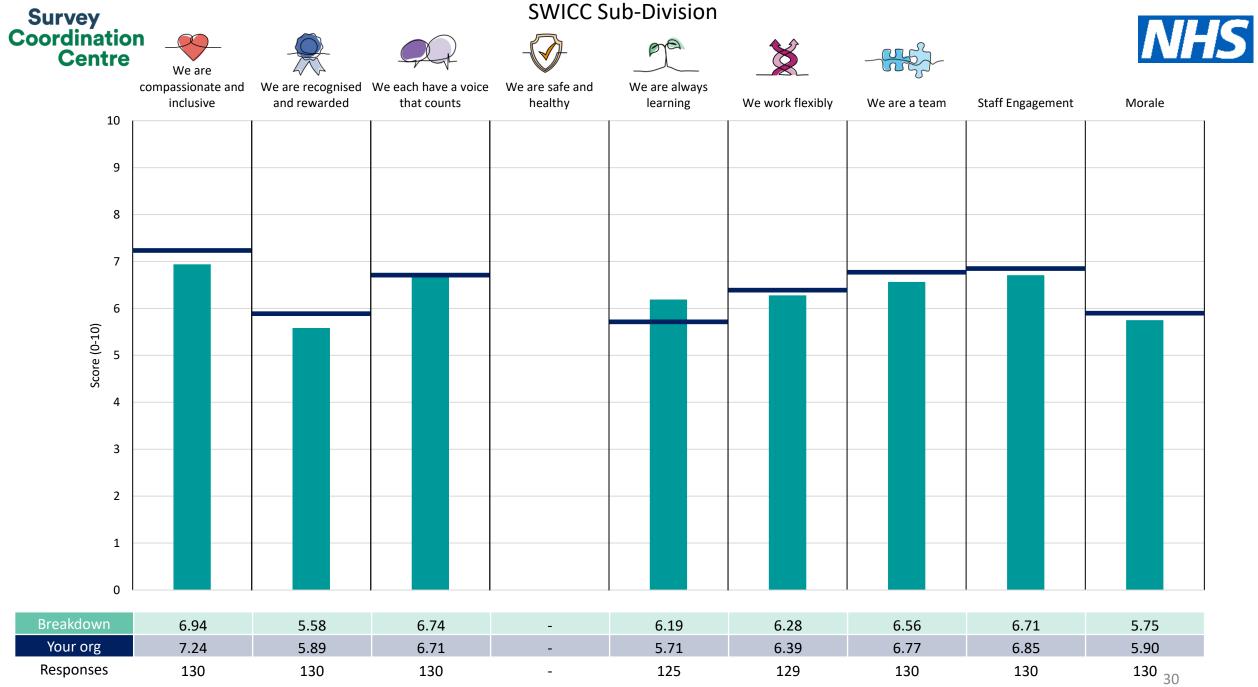

This breakdown report for Great Western Hospitals NHS Foundation Trust contains results by breakdown area for People Promise element and theme results from the 2023 NHS Staff Survey. These results are compared to the unweighted average for your organisation.

**Please note:** It is possible that there are differences between the 'Your org' scores reported in this breakdown report and those in the benchmark report. This is because the results in the benchmark report are weighted to allow for fair comparisons between organisations of a similar type. However, in this report comparisons are made within your organisation so the unweighted organisation result is a more appropriate point of comparison.

The breakdowns used in this report were provided and defined by Great Western Hospitals NHS Foundation Trust. Details of how the People Promise element and theme scores were calculated are included in the Technical Document, available to download from our results website.

! Note: when there are less than 10 responses in a group, results are suppressed to protect staff confidentiality, for some organisations this could mean that all breakdown results are suppressed.

Survey Coordination Centre