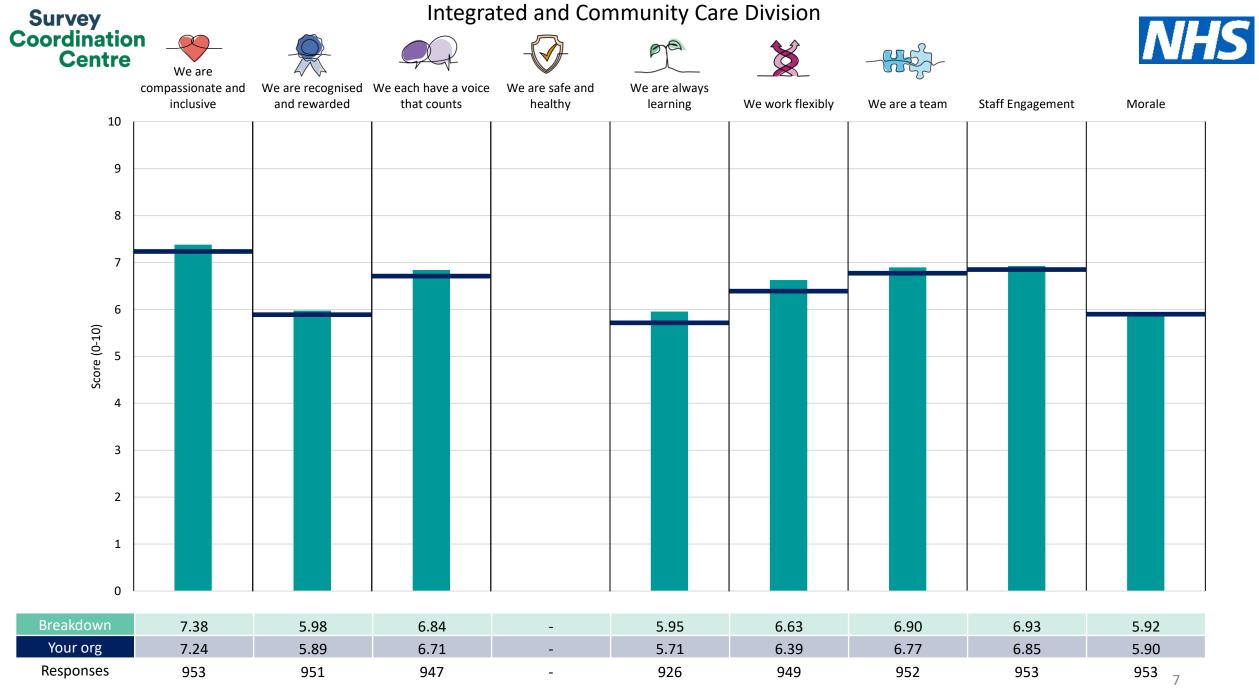

|                                        | 0 |
|----------------------------------------|---|
| Integrated and Community Care Division | 7 |
| Surgery, Women's & Children's Division | 8 |
| Unscheduled Care Division              | 9 |