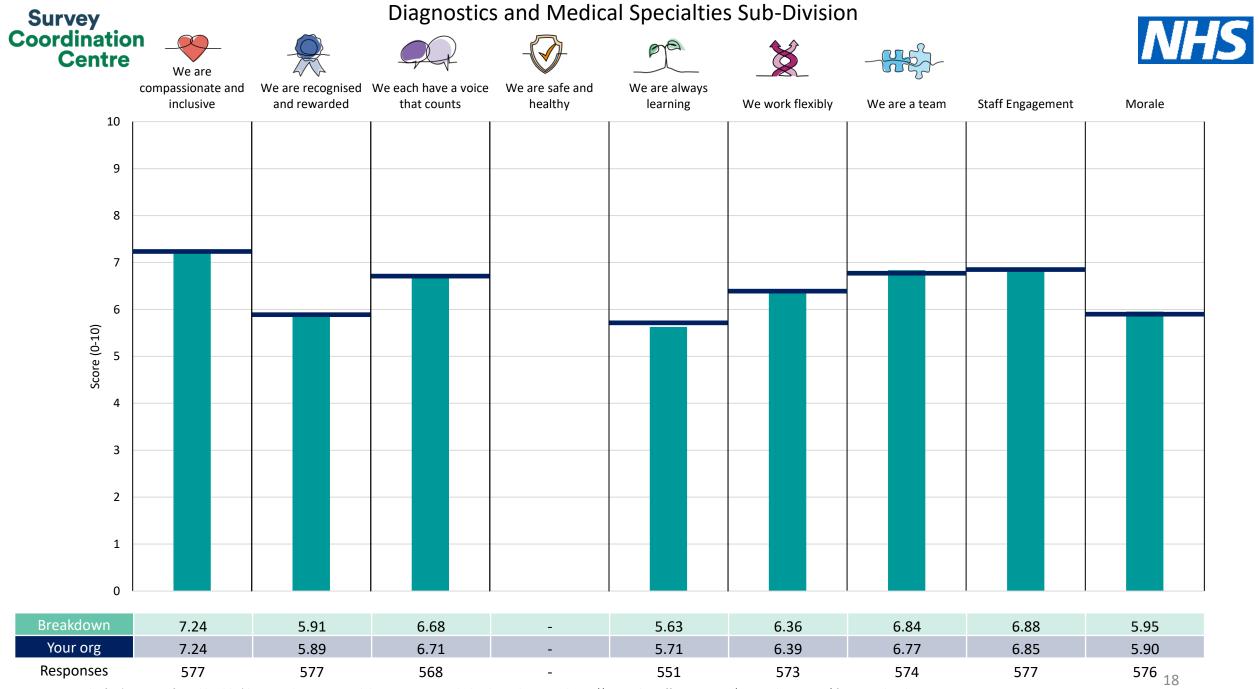

This breakdown report for Great Western Hospitals NHS Foundation Trust contains results by breakdown area for People Promise element and theme results from the 2023 NHS Staff Survey. These results are compared to the unweighted average for your organisation.

**Please note:** It is possible that there are differences between the 'Your org' scores reported in this breakdown report and those in the benchmark report. This is because the results in the benchmark report are weighted to allow for fair comparisons between organisations of a similar type. However, in this report comparisons are made within your organisation so the unweighted organisation result is a more appropriate point of comparison.

The breakdowns used in this report were provided and defined by Great Western Hospitals NHS Foundation Trust. Details of how the People Promise element and theme scores were calculated are included in the Technical Document, available to download from our results website.

! Note: when there are less than 10 responses in a group, results are suppressed to protect staff confidentiality, for some organisations this could mean that all breakdown results are suppressed.

Survey Coordination Centre