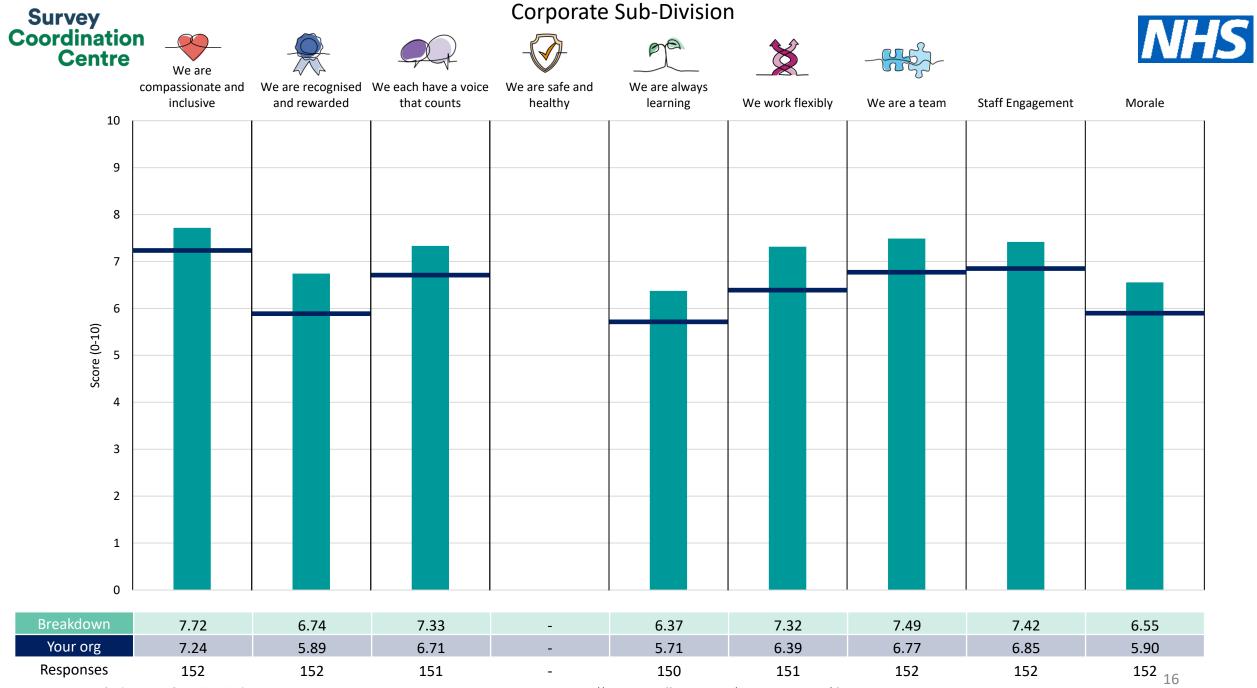

This breakdown report for Great Western Hospitals NHS Foundation Trust contains results by breakdown area for People Promise element and theme results from the 2023 NHS Staff Survey. These results are compared to the unweighted average for your organisation.

**Please note:** It is possible that there are differences between the 'Your org' scores reported in this breakdown report and those in the benchmark report. This is because the results in the benchmark report are weighted to allow for fair comparisons between organisations of a similar type. However, in this report comparisons are made within your organisation so the unweighted organisation result is a more appropriate point of comparison.

The breakdowns used in this report were provided and defined by Great Western Hospitals NHS Foundation Trust. Details of how the People Promise element and theme scores were calculated are included in the Technical Document, available to download from our results website.

! Note: when there are less than 10 responses in a group, results are suppressed to protect staff confidentiality, for some organisations this could mean that all breakdown results are suppressed.

Survey Coordination Centre