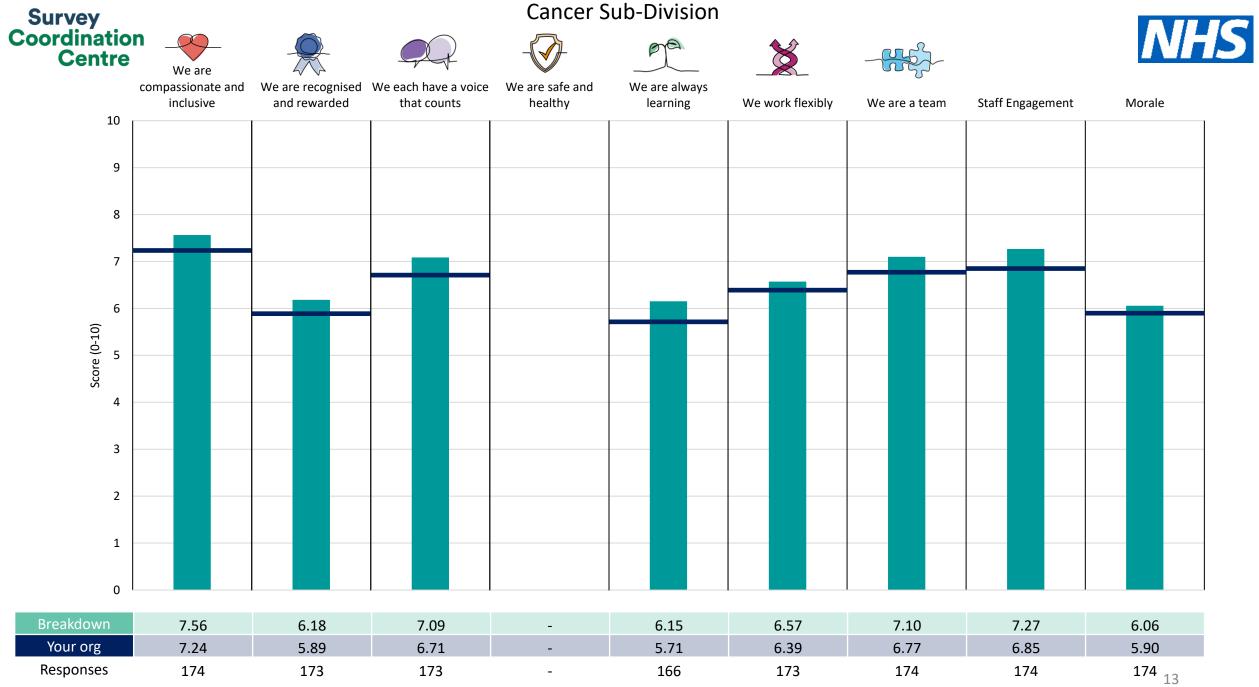

This breakdown report for Great Western Hospitals NHS Foundation Trust contains results by breakdown area for People Promise element and theme results from the 2023 NHS Staff Survey. These results are compared to the unweighted average for your organisation.

**Please note:** It is possible that there are differences between the 'Your org' scores reported in this breakdown report and those in the benchmark report. This is because the results in the benchmark report are weighted to allow for fair comparisons between organisations of a similar type. However, in this report comparisons are made within your organisation so the unweighted organisation result is a more appropriate point of comparison.

The breakdowns used in this report were provided and defined by Great Western Hospitals NHS Foundation Trust. Details of how the People Promise element and theme scores were calculated are included in the Technical Document, available to download from our results website.

! Note: when there are less than 10 responses in a group, results are suppressed to protect staff confidentiality, for some organisations this could mean that all breakdown results are suppressed.

Survey Coordination Centre