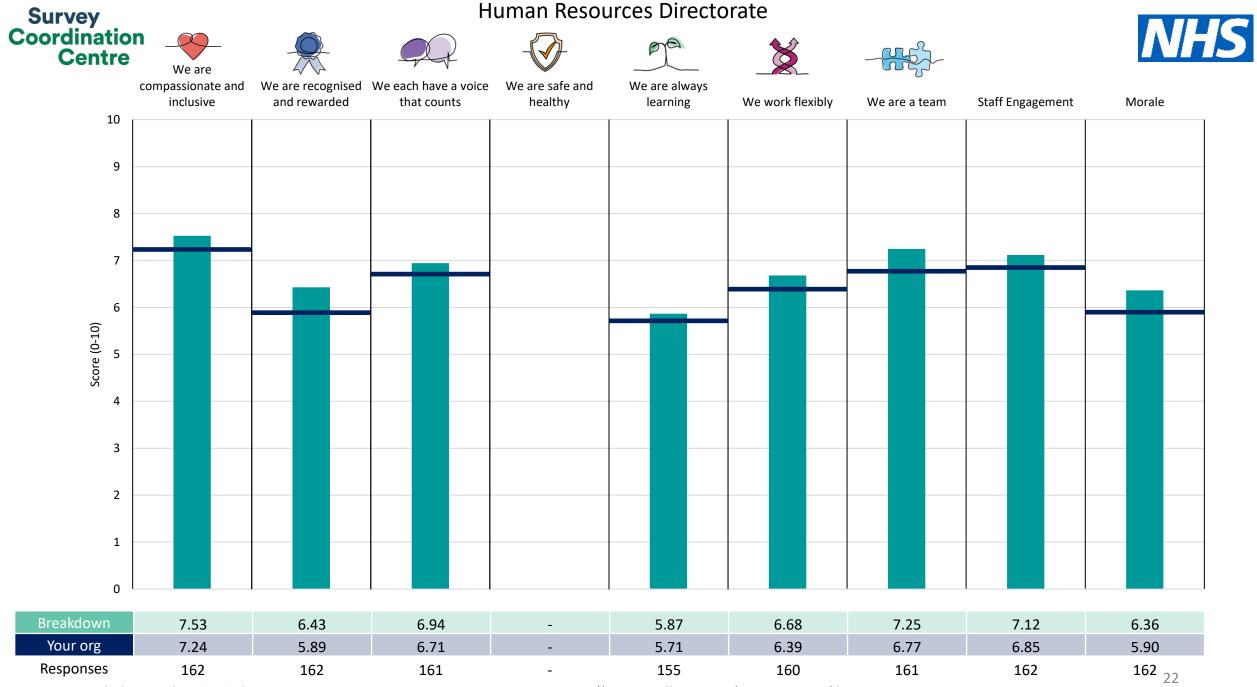

This breakdown report for Great Western Hospitals NHS Foundation Trust contains results by breakdown area for People Promise element and theme results from the 2023 NHS Staff Survey. These results are compared to the unweighted average for your organisation.

**Please note:** It is possible that there are differences between the 'Your org' scores reported in this breakdown report and those in the benchmark report. This is because the results in the benchmark report are weighted to allow for fair comparisons between organisations of a similar type. However, in this report comparisons are made within your organisation so the unweighted organisation result is a more appropriate point of comparison.

The breakdowns used in this report were provided and defined by Great Western Hospitals NHS Foundation Trust. Details of how the People Promise element and theme scores were calculated are included in the Technical Document, available to download from our results website.

! Note: when there are less than 10 responses in a group, results are suppressed to protect staff confidentiality, for some organisations this could mean that all breakdown results are suppressed.

Survey Coordination Centre