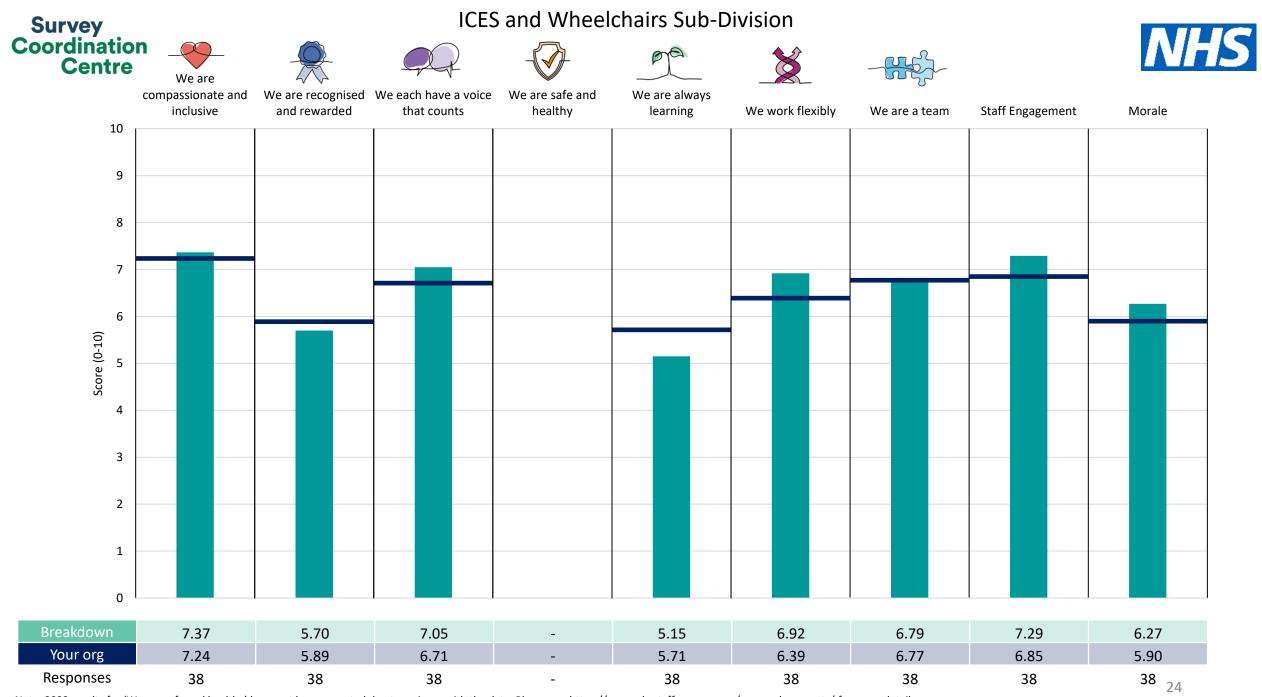

This breakdown report for Great Western Hospitals NHS Foundation Trust contains results by breakdown area for People Promise element and theme results from the 2023 NHS Staff Survey. These results are compared to the unweighted average for your organisation.

**Please note:** It is possible that there are differences between the 'Your org' scores reported in this breakdown report and those in the benchmark report. This is because the results in the benchmark report are weighted to allow for fair comparisons between organisations of a similar type. However, in this report comparisons are made within your organisation so the unweighted organisation result is a more appropriate point of comparison.

The breakdowns used in this report were provided and defined by Great Western Hospitals NHS Foundation Trust. Details of how the People Promise element and theme scores were calculated are included in the Technical Document, available to download from our results website.

! Note: when there are less than 10 responses in a group, results are suppressed to protect staff confidentiality, for some organisations this could mean that all breakdown results are suppressed.

Survey Coordination Centre