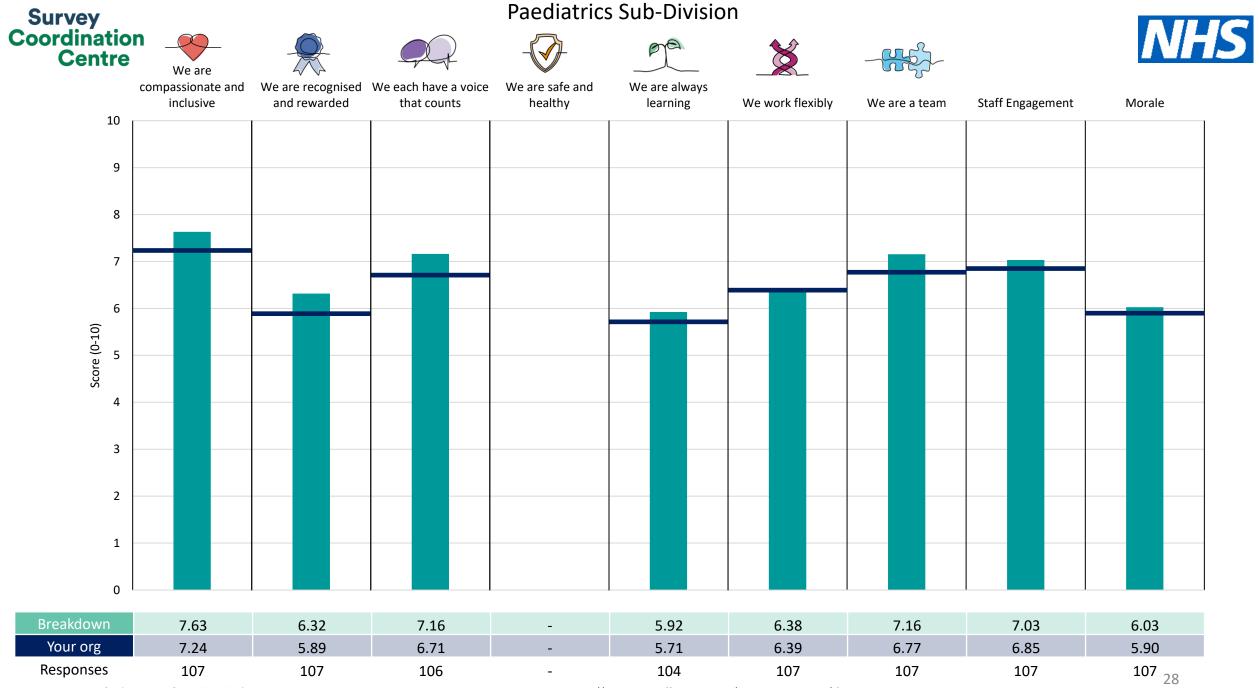

This breakdown report for Great Western Hospitals NHS Foundation Trust contains results by breakdown area for People Promise element and theme results from the 2023 NHS Staff Survey. These results are compared to the unweighted average for your organisation.

**Please note:** It is possible that there are differences between the 'Your org' scores reported in this breakdown report and those in the benchmark report. This is because the results in the benchmark report are weighted to allow for fair comparisons between organisations of a similar type. However, in this report comparisons are made within your organisation so the unweighted organisation result is a more appropriate point of comparison.

The breakdowns used in this report were provided and defined by Great Western Hospitals NHS Foundation Trust. Details of how the People Promise element and theme scores were calculated are included in the Technical Document, available to download from our results website.

! Note: when there are less than 10 responses in a group, results are suppressed to protect staff confidentiality, for some organisations this could mean that all breakdown results are suppressed.

Survey Coordination Centre