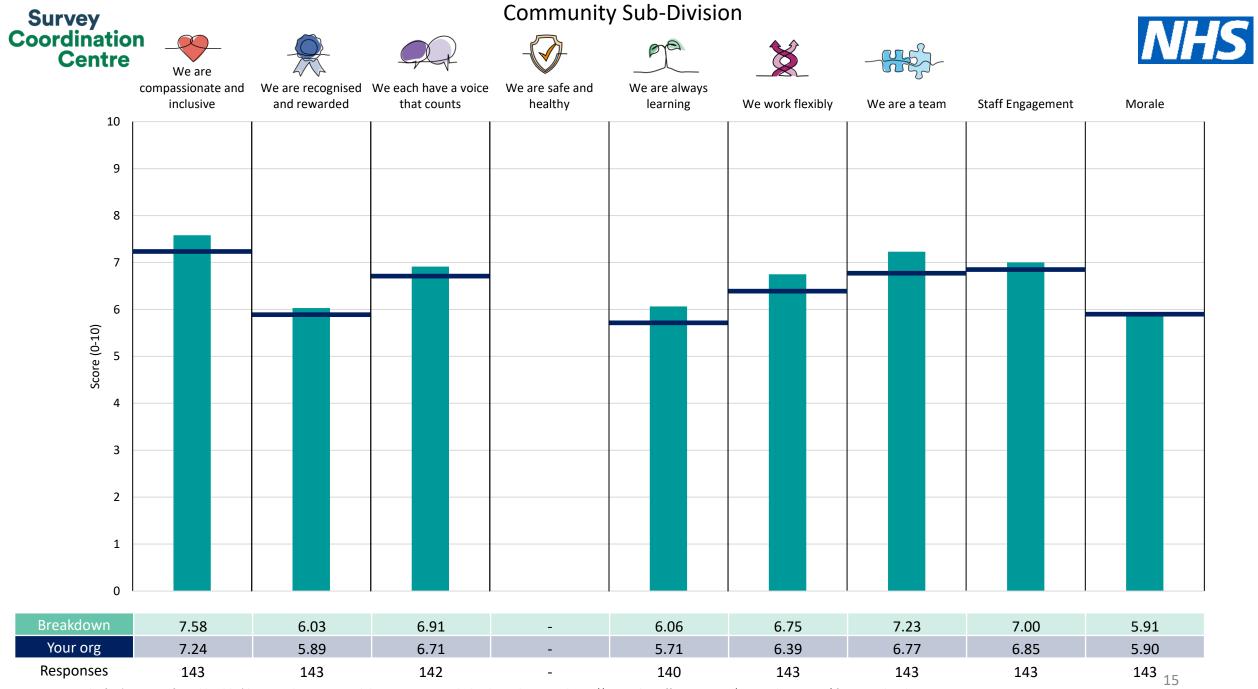

This breakdown report for Great Western Hospitals NHS Foundation Trust contains results by breakdown area for People Promise element and theme results from the 2023 NHS Staff Survey. These results are compared to the unweighted average for your organisation.

**Please note:** It is possible that there are differences between the 'Your org' scores reported in this breakdown report and those in the benchmark report. This is because the results in the benchmark report are weighted to allow for fair comparisons between organisations of a similar type. However, in this report comparisons are made within your organisation so the unweighted organisation result is a more appropriate point of comparison.

The breakdowns used in this report were provided and defined by Great Western Hospitals NHS Foundation Trust. Details of how the People Promise element and theme scores were calculated are included in the Technical Document, available to download from our results website.

! Note: when there are less than 10 responses in a group, results are suppressed to protect staff confidentiality, for some organisations this could mean that all breakdown results are suppressed.

Survey Coordination Centre