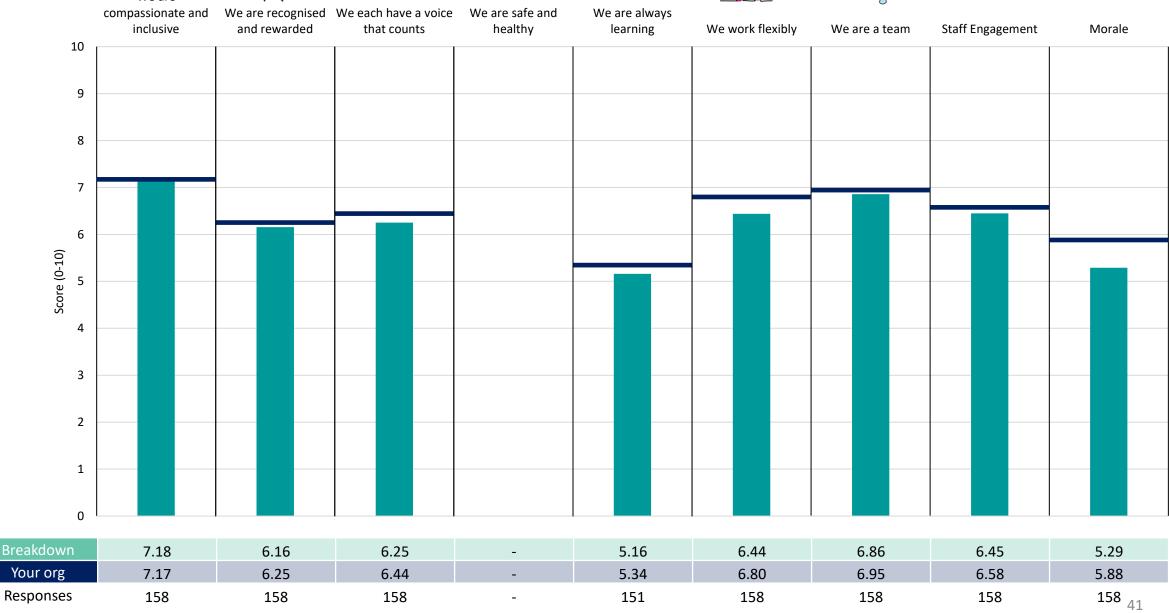

### **Breakdowns 1**

Norfolk and Suffolk NHS Foundation Trust 2023 NHS Staff Survey

### Corporate CEO Commercial and Comms

### **Key features**

Breakdown type and breakdown name are specified in the header.

Breakdown results are presented in the context of the (unweighted) organisation average ('Your org'), so it is easy to tell if a breakdown area is performing better or worse than the organisation average. For all People Promise element and theme results, a higher score is a better result than a lower score

The number of responses feeding into each measures and sub-scores for the given breakdown is specified below the table containing the breakdown and trust scores.

! Note: when there are less than 10 responses in a group, results are suppressed to protect staff confidentiality, for some organisations this could mean that all breakdown results are suppressed.