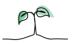

### Corporate Senior Ops Team

We are

### **Key features**

Breakdown type and breakdown name are specified in the header.

Breakdown results are presented in the context of the (unweighted) organisation average ('Your org'), so it is easy to tell if a breakdown area is performing better or worse than the organisation average. For all People Promise element and theme results, a higher score is a better result than a lower score

The number of responses feeding into each measures and sub-scores for the given breakdown is specified below the table containing the breakdown and trust scores.

! Note: when there are less than 10 responses in a group, results are suppressed to protect staff confidentiality, for some organisations this could mean that all breakdown results are suppressed.