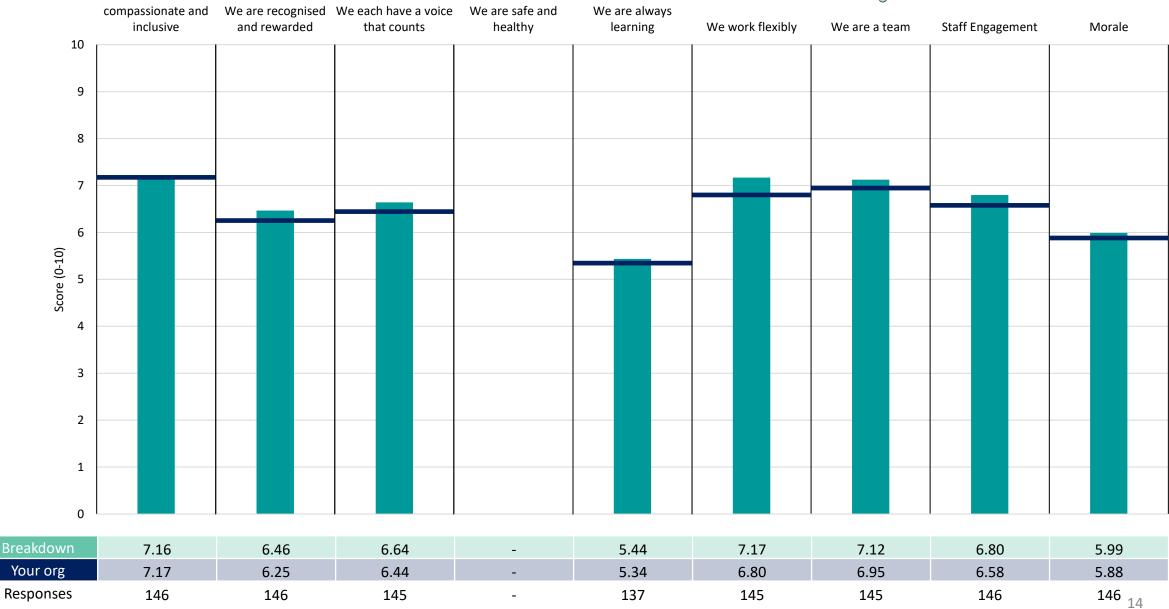

### **Key features**

Breakdown type and breakdown name are specified in the header.

Breakdown results are presented in the context of the (unweighted) organisation average ('Your org'), so it is easy to tell if a breakdown area is performing better or worse than the organisation average. For all People Promise element and theme results, a higher score is a better result than a lower score

The number of responses feeding into each measures and sub-scores for the given breakdown is specified below the table containing the breakdown and trust scores.

! Note: when there are less than 10 responses in a group, results are suppressed to protect staff confidentiality, for some organisations this could mean that all breakdown results are suppressed.