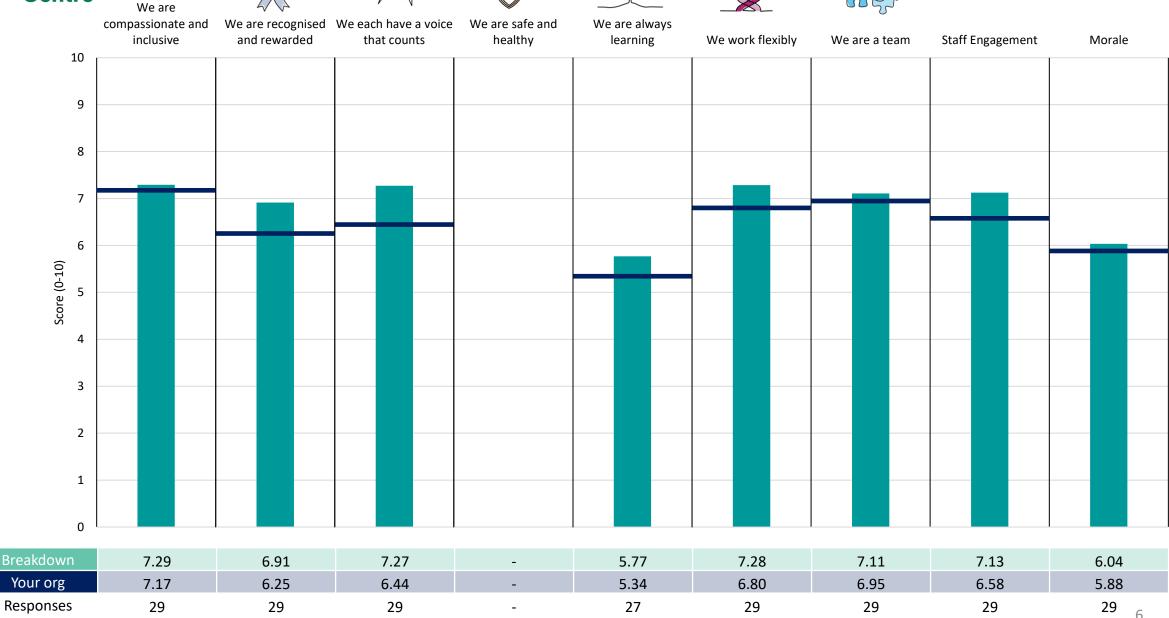

This breakdown report for Norfolk and Suffolk NHS Foundation Trust contains results by breakdown area for People Promise element and theme results from the 2023 NHS Staff Survey. These results are compared to the unweighted average for your organisation.

**Please note:** It is possible that there are differences between the 'Your org' scores reported in this breakdown report and those in the benchmark report. This is because the results in the benchmark report are weighted to allow for fair comparisons between organisations of a similar type. However, in this report comparisons are made within your organisation so the unweighted organisation result is a more appropriate point of comparison.

### **Key features**

Breakdown type and breakdown name are specified in the header.

Breakdown results are presented in the context of the (unweighted) organisation average ('Your org'), so it is easy to tell if a breakdown area is performing better or worse than the organisation average. For all People Promise element and theme results, a higher score is a better result than a lower score

The number of responses feeding into each measures and sub-scores for the given breakdown is specified below the table containing the breakdown and trust scores.

! Note: when there are less than 10 responses in a group, results are suppressed to protect staff confidentiality, for some organisations this could mean that all breakdown results are suppressed.