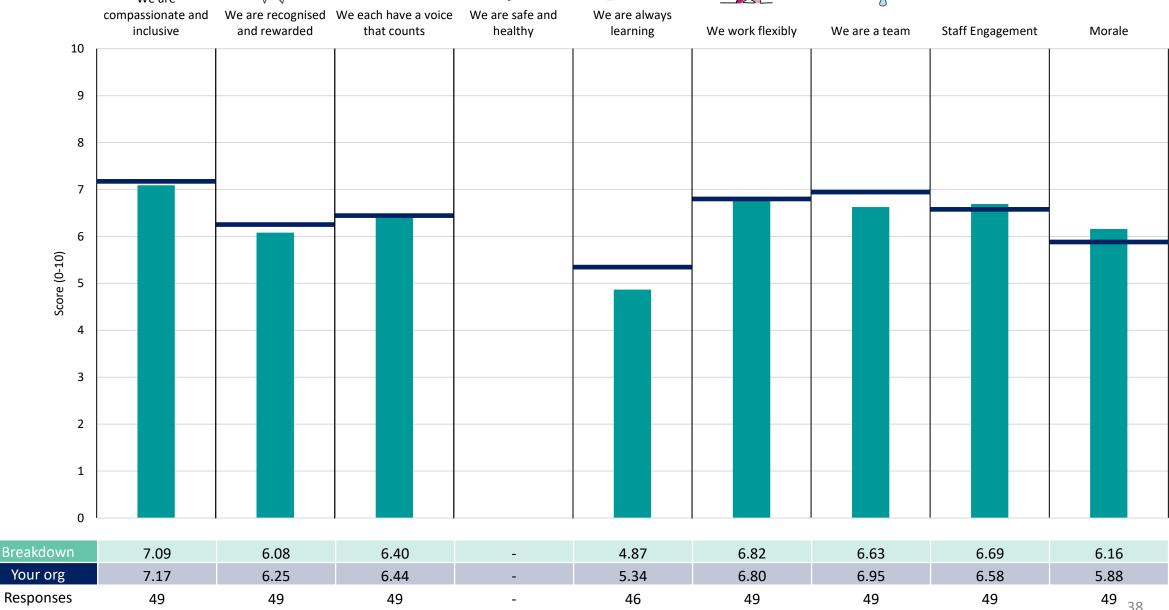

### **Key features**

Breakdown type and breakdown name are specified in the header.

Breakdown results are presented in the context of the (unweighted) organisation average ('Your org'), so it is easy to tell if a breakdown area is performing better or worse than the organisation average. For all People Promise element and theme results, a higher score is a better result than a lower score

The number of responses feeding into each measures and sub-scores for the given breakdown is specified below the table containing the breakdown and trust scores.

! Note: when there are less than 10 responses in a group, results are suppressed to protect staff confidentiality, for some organisations this could mean that all breakdown results are suppressed.