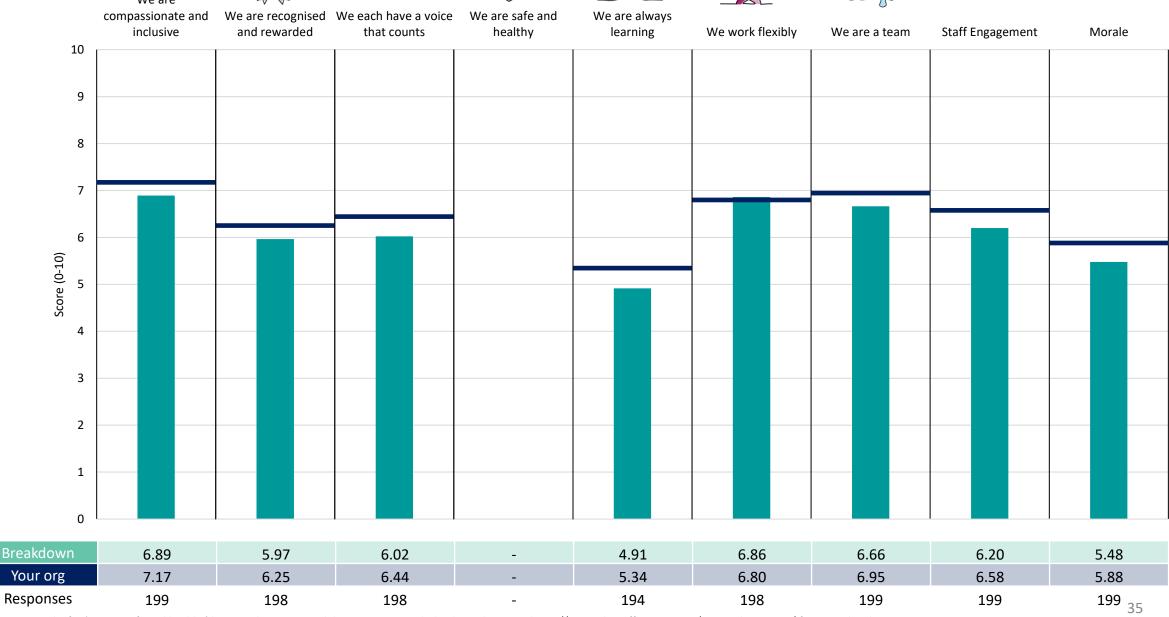

### **Key features**

Breakdown type and breakdown name are specified in the header.

Breakdown results are presented in the context of the (unweighted) organisation average ('Your org'), so it is easy to tell if a breakdown area is performing better or worse than the organisation average. For all People Promise element and theme results, a higher score is a better result than a lower score

The number of responses feeding into each measures and sub-scores for the given breakdown is specified below the table containing the breakdown and trust scores.

! Note: when there are less than 10 responses in a group, results are suppressed to protect staff confidentiality, for some organisations this could mean that all breakdown results are suppressed.