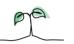

### **Key features**

Breakdown type and breakdown name are specified in the header.

Breakdown results are presented in the context of the (unweighted) organisation average ('Your org'), so it is easy to tell if a breakdown area is performing better or worse than the organisation average. For all People Promise element and theme results, a higher score is a better result than a lower score

The number of responses feeding into each measures and sub-scores for the given breakdown is specified below the table containing the breakdown and trust scores.

! Note: when there are less than 10 responses in a group, results are suppressed to protect staff confidentiality, for some organisations this could mean that all breakdown results are suppressed.