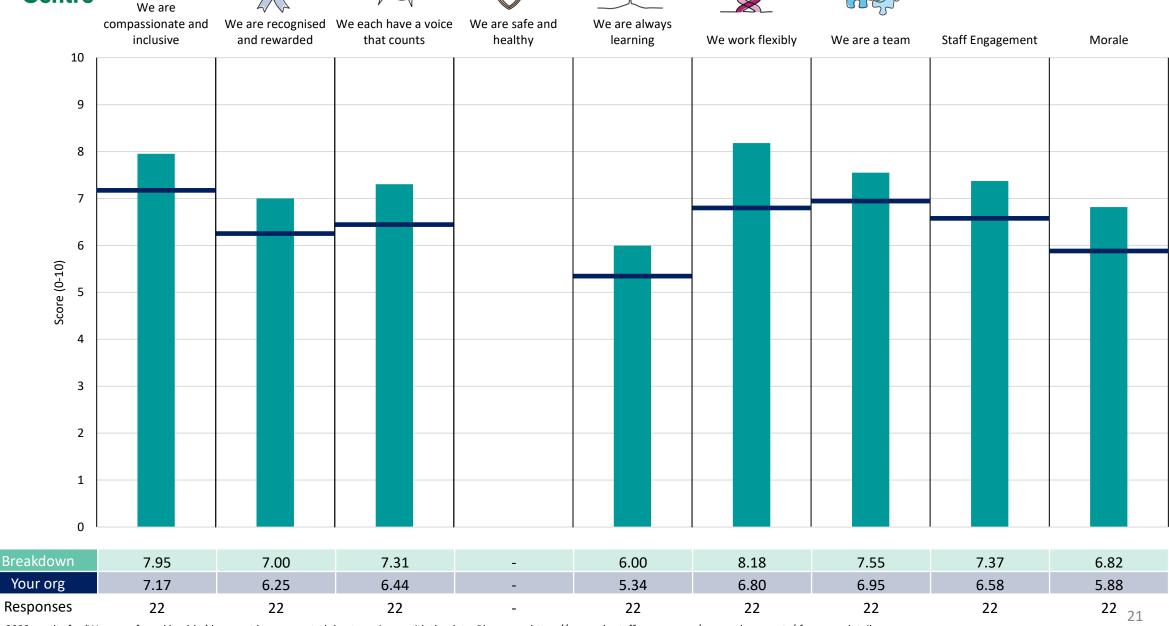

### **Key features**

Breakdown type and breakdown name are specified in the header.

Breakdown results are presented in the context of the (unweighted) organisation average ('Your org'), so it is easy to tell if a breakdown area is performing better or worse than the organisation average. For all People Promise element and theme results, a higher score is a better result than a lower score

The number of responses feeding into each measures and sub-scores for the given breakdown is specified below the table containing the breakdown and trust scores.

! Note: when there are less than 10 responses in a group, results are suppressed to protect staff confidentiality, for some organisations this could mean that all breakdown results are suppressed.