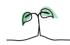

### **Key features**

Breakdown type and breakdown name are specified in the header.

Breakdown results are presented in the context of the (unweighted) organisation average ('Your org'), so it is easy to tell if a breakdown area is performing better or worse than the organisation average. For all People Promise element and theme results, a higher score is a better result than a lower score

The number of responses feeding into each measures and sub-scores for the given breakdown is specified below the table containing the breakdown and trust scores.

! Note: when there are less than 10 responses in a group, results are suppressed to protect staff confidentiality, for some organisations this could mean that all breakdown results are suppressed.