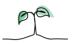

This breakdown report for Norfolk and Suffolk NHS Foundation Trust contains results by breakdown area for People Promise element and theme results from the 2023 NHS Staff Survey. These results are compared to the unweighted average for your organisation.

**Please note:** It is possible that there are differences between the 'Your org' scores reported in this breakdown report and those in the benchmark report. This is because the results in the benchmark report are weighted to allow for fair comparisons between organisations of a similar type. However, in this report comparisons are made within your organisation so the unweighted organisation result is a more appropriate point of comparison.

### **Key features**

Breakdown type and breakdown name are specified in the header.

Breakdown results are presented in the context of the (unweighted) organisation average ('Your org'), so it is easy to tell if a breakdown area is performing better or worse than the organisation average. For all People Promise element and theme results, a higher score is a better result than a lower score

The number of responses feeding into each measures and sub-scores for the given breakdown is specified below the table containing the breakdown and trust scores.

! Note: when there are less than 10 responses in a group, results are suppressed to protect staff confidentiality, for some organisations this could mean that all breakdown results are suppressed.