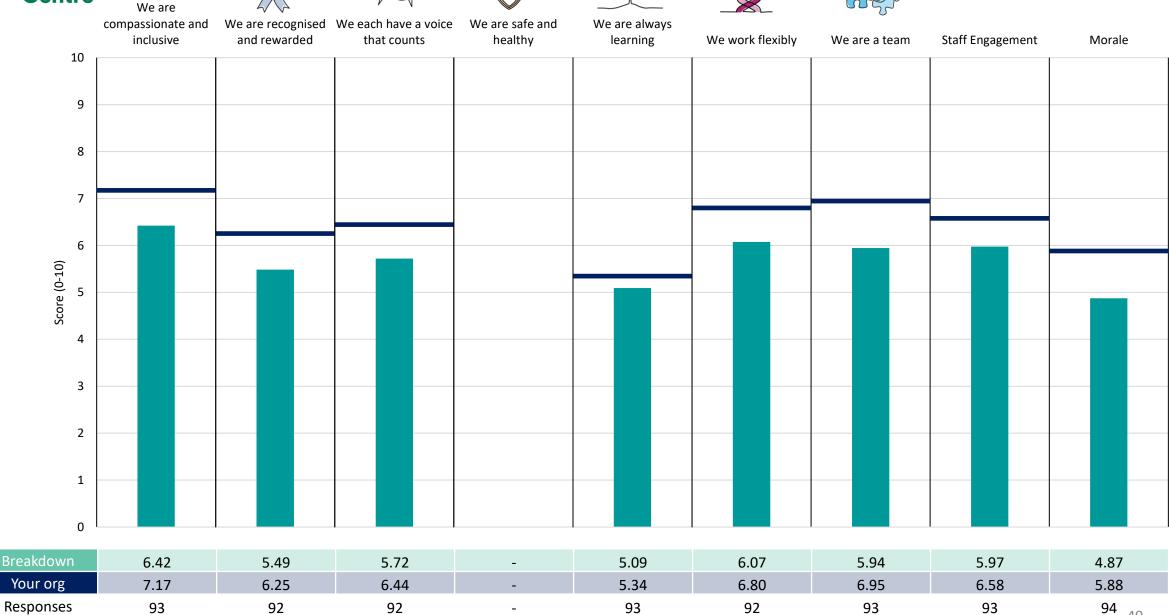

### **Key features**

Breakdown type and breakdown name are specified in the header.

Breakdown results are presented in the context of the (unweighted) organisation average ('Your org'), so it is easy to tell if a breakdown area is performing better or worse than the organisation average. For all People Promise element and theme results, a higher score is a better result than a lower score

The number of responses feeding into each measures and sub-scores for the given breakdown is specified below the table containing the breakdown and trust scores.

! Note: when there are less than 10 responses in a group, results are suppressed to protect staff confidentiality, for some organisations this could mean that all breakdown results are suppressed.