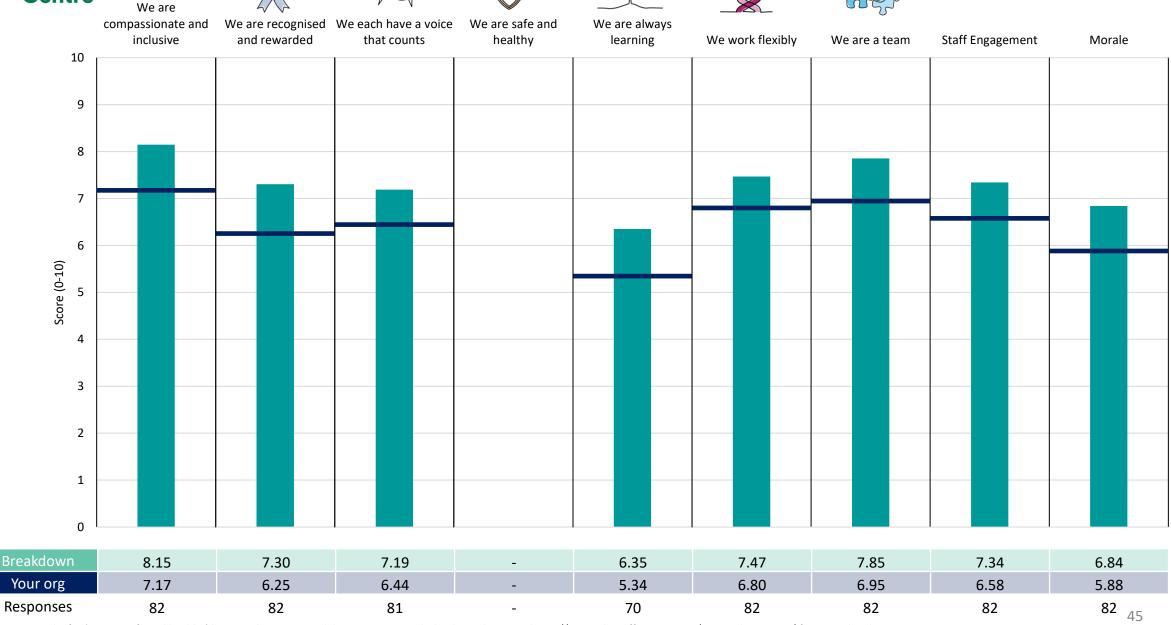

### **Key features**

Breakdown type and breakdown name are specified in the header.

Breakdown results are presented in the context of the (unweighted) organisation average ('Your org'), so it is easy to tell if a breakdown area is performing better or worse than the organisation average. For all People Promise element and theme results, a higher score is a better result than a lower score

The number of responses feeding into each measures and sub-scores for the given breakdown is specified below the table containing the breakdown and trust scores.

! Note: when there are less than 10 responses in a group, results are suppressed to protect staff confidentiality, for some organisations this could mean that all breakdown results are suppressed.

### Corporate CEO Commercial and Comms