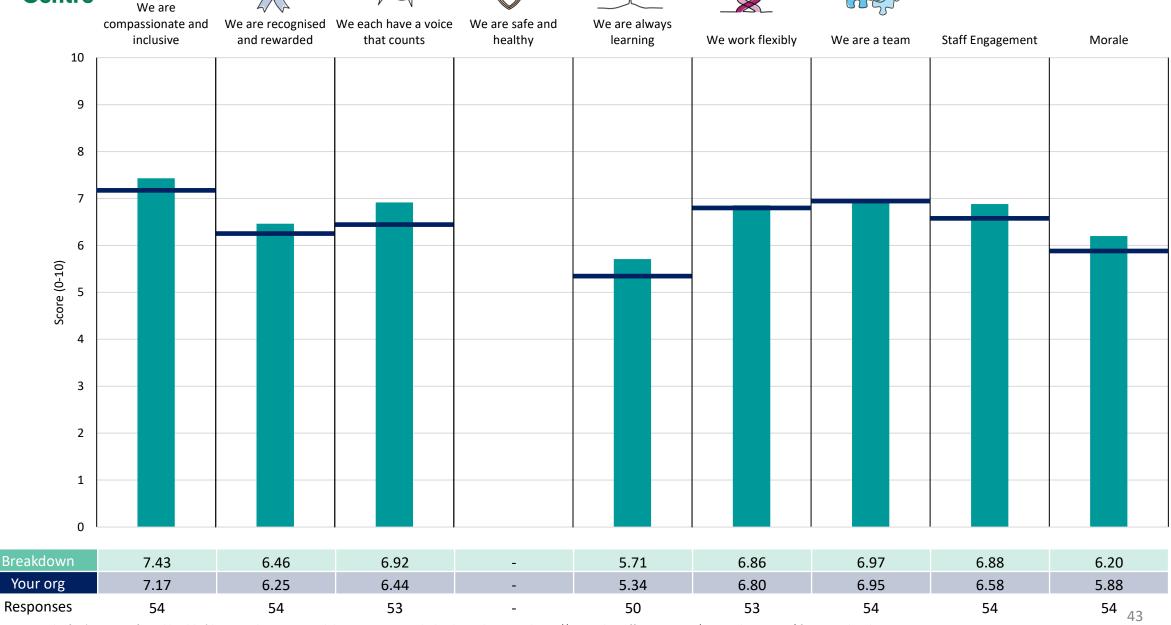

### **Breakdowns 2**

Norfolk and Suffolk NHS Foundation Trust 2023 NHS Staff Survey

### Corporate

### **Key features**

Breakdown type and breakdown name are specified in the header.

Breakdown results are presented in the context of the (unweighted) organisation average ('Your org'), so it is easy to tell if a breakdown area is performing better or worse than the organisation average. For all People Promise element and theme results, a higher score is a better result than a lower score

The number of responses feeding into each measures and sub-scores for the given breakdown is specified below the table containing the breakdown and trust scores.

! Note: when there are less than 10 responses in a group, results are suppressed to protect staff confidentiality, for some organisations this could mean that all breakdown results are suppressed.