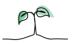

### **Key features**

Breakdown type and breakdown name are specified in the header.

Breakdown results are presented in the context of the (unweighted) organisation average ('Your org'), so it is easy to tell if a breakdown area is performing better or worse than the organisation average. For all People Promise element and theme results, a higher score is a better result than a lower score

The number of responses feeding into each measures and sub-scores for the given breakdown is specified below the table containing the breakdown and trust scores.

! Note: when there are less than 10 responses in a group, results are suppressed to protect staff confidentiality, for some organisations this could mean that all breakdown results are suppressed.

### Norfolk & Waveney Talking Therapies