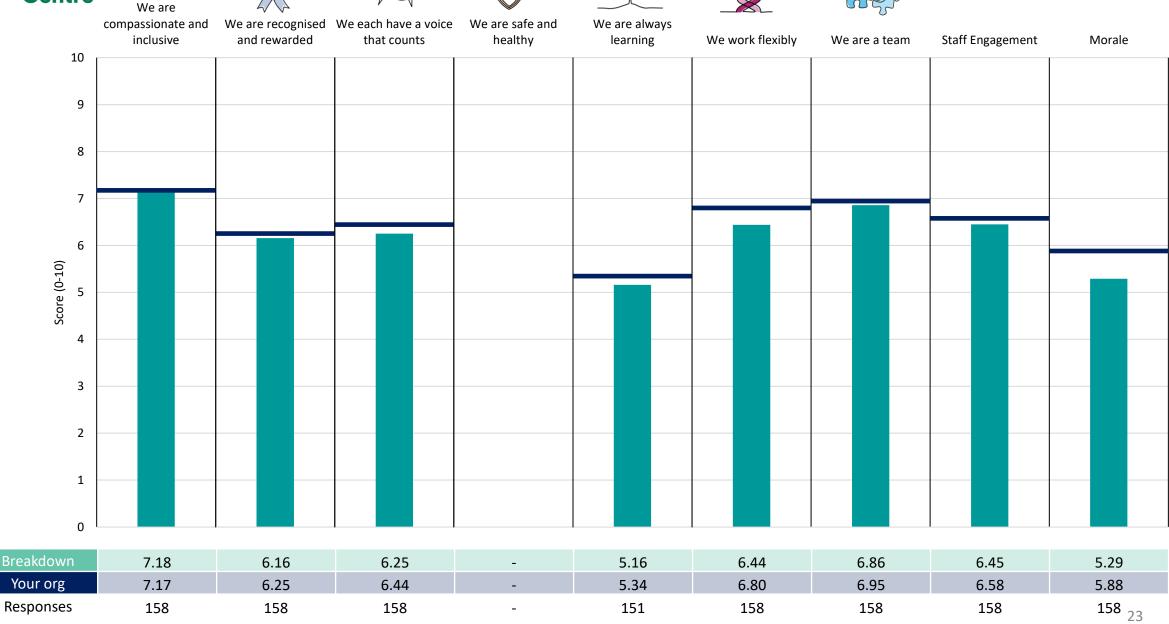

### **Key features**

Breakdown type and breakdown name are specified in the header.

Breakdown results are presented in the context of the (unweighted) organisation average ('Your org'), so it is easy to tell if a breakdown area is performing better or worse than the organisation average. For all People Promise element and theme results, a higher score is a better result than a lower score

The number of responses feeding into each measures and sub-scores for the given breakdown is specified below the table containing the breakdown and trust scores.

! Note: when there are less than 10 responses in a group, results are suppressed to protect staff confidentiality, for some organisations this could mean that all breakdown results are suppressed.