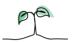

### **Key features**

Breakdown type and breakdown name are specified in the header.

Breakdown results are presented in the context of the (unweighted) organisation average ('Your org'), so it is easy to tell if a breakdown area is performing better or worse than the organisation average. For all People Promise element and theme results, a higher score is a better result than a lower score

The number of responses feeding into each measures and sub-scores for the given breakdown is specified below the table containing the breakdown and trust scores.

! Note: when there are less than 10 responses in a group, results are suppressed to protect staff confidentiality, for some organisations this could mean that all breakdown results are suppressed.