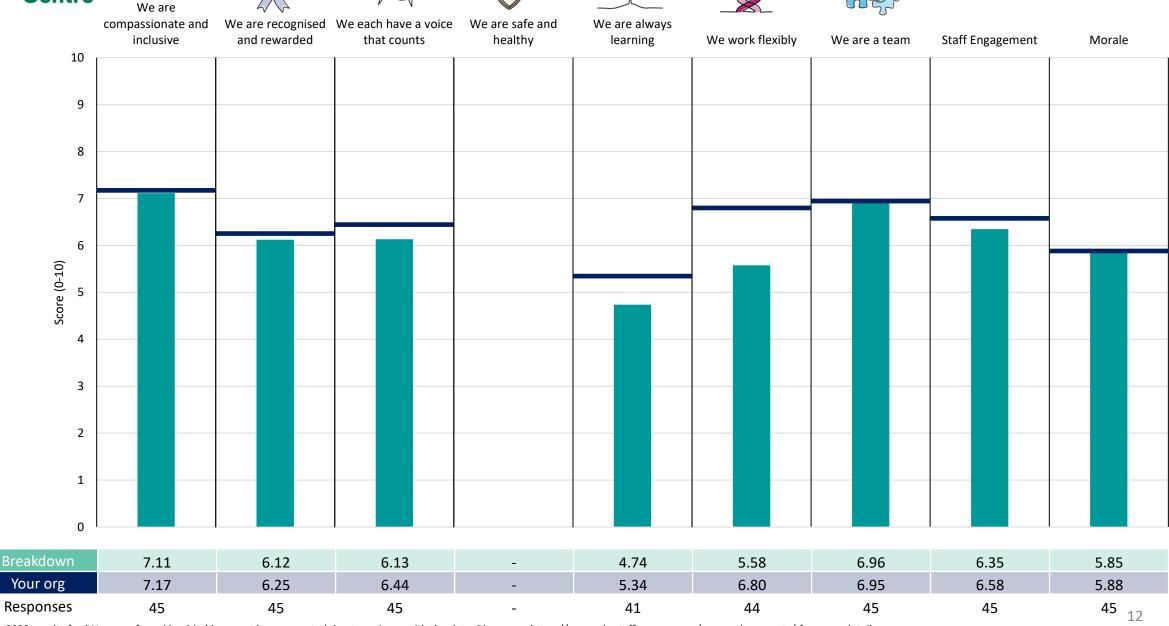

e is a better result than a lower score

The number of responses feeding into each measures and sub-scores for the given breakdown is specified below the table containing the breakdown and trust scores.



! Note: when there are less than 10 responses in a group, results are suppressed to protect staff confidentiality, for some organisations this could mean that all breakdown results are suppressed.

4





### **Breakdowns 1**

Norfolk and Suffolk NHS Foundation Trust 2023 NHS Staff Survey

### Corporate CEO Commercial and Comms





















### Corporate Estates & Facilities





















### **Corporate Finance**











### Corporate HR





















### Corporate ICT

















### **Corporate Medical**











### **Corporate Pharmacy**















### Corporate Senior Ops Team





















We are



































### Norfolk & Waveney Talking Therapies





















#### Norfolk CFYP Core





















### Norfolk CFYP Specialist Services





















#### North Norfolk & Norwich

































#### **Secure Services**





















#### Suffolk CFYP





















### Suffolk East





















### **Suffolk Talking Therapies**













### Suffolk West





















#### West & South Norfolk

























### **Breakdowns 2**

Norfolk and Suffolk NHS Foundation Trust 2023 NHS Staff Survey

### Corporate





















### Great Yarmouth & Waveney Adult





















### Great Yarmouth & Waveney Mgt & Admin