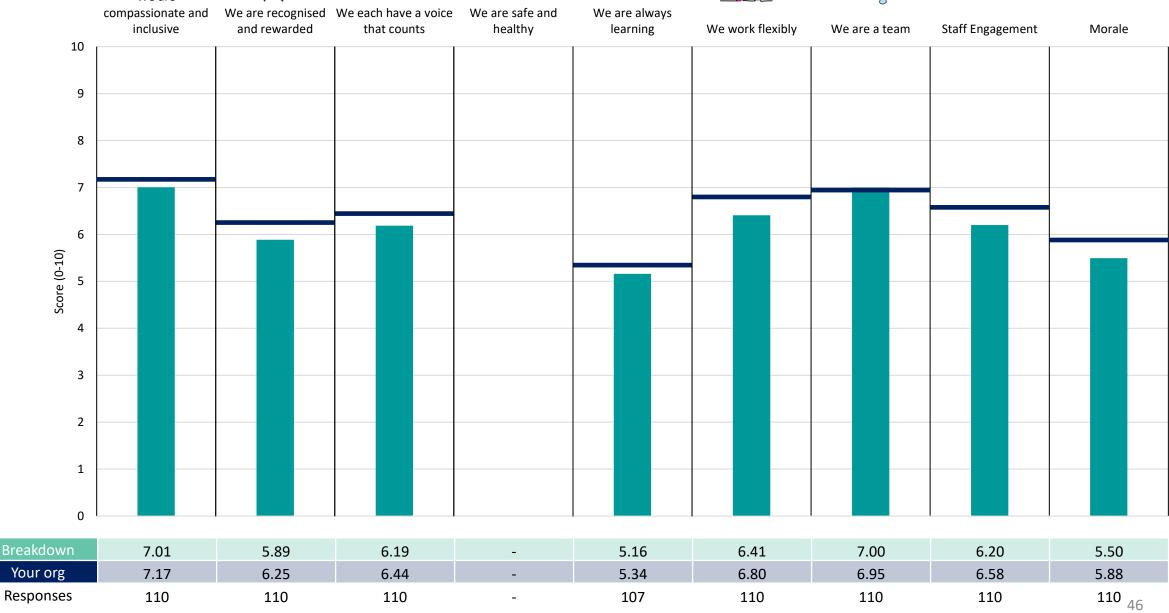

### **Key features**

Breakdown type and breakdown name are specified in the header.

Breakdown results are presented in the context of the (unweighted) organisation average ('Your org'), so it is easy to tell if a breakdown area is performing better or worse than the organisation average. For all People Promise element and theme results, a higher score is a better result than a lower score

The number of responses feeding into each measures and sub-scores for the given breakdown is specified below the table containing the breakdown and trust scores.

! Note: when there are less than 10 responses in a group, results are suppressed to protect staff confidentiality, for some organisations this could mean that all breakdown results are suppressed.

### **Suffolk Talking Therapies**