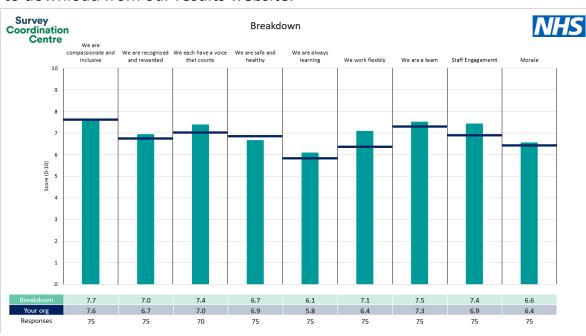

This breakdown report for Norfolk and Suffolk NHS Foundation Trust contains results by breakdown area for People Promise element and theme results from the 2023 NHS Staff Survey. These results are compared to the unweighted average for your organisation.

**Please note:** It is possible that there are differences between the 'Your org' scores reported in this breakdown report and those in the benchmark report. This is because the results in the benchmark report are weighted to allow for fair comparisons between organisations of a similar type. However, in this report comparisons are made within your organisation so the unweighted organisation result is a more appropriate point of comparison.

### **Key features**

Breakdown type and breakdown name are specified in the header.

Breakdown results are presented in the context of the (unweighted) organisation average ('Your org'), so it is easy to tell if a breakdown area is performing better or worse than the organisation average. For all People Promise element and theme results, a higher score is a better result than a lower score

The number of responses feeding into each measures and sub-scores for the given breakdown is specified below the table containing the breakdown and trust scores.

! Note: when there are less than 10 responses in a group, results are suppressed to protect staff confidentiality, for some organisations this could mean that all breakdown results are suppressed.