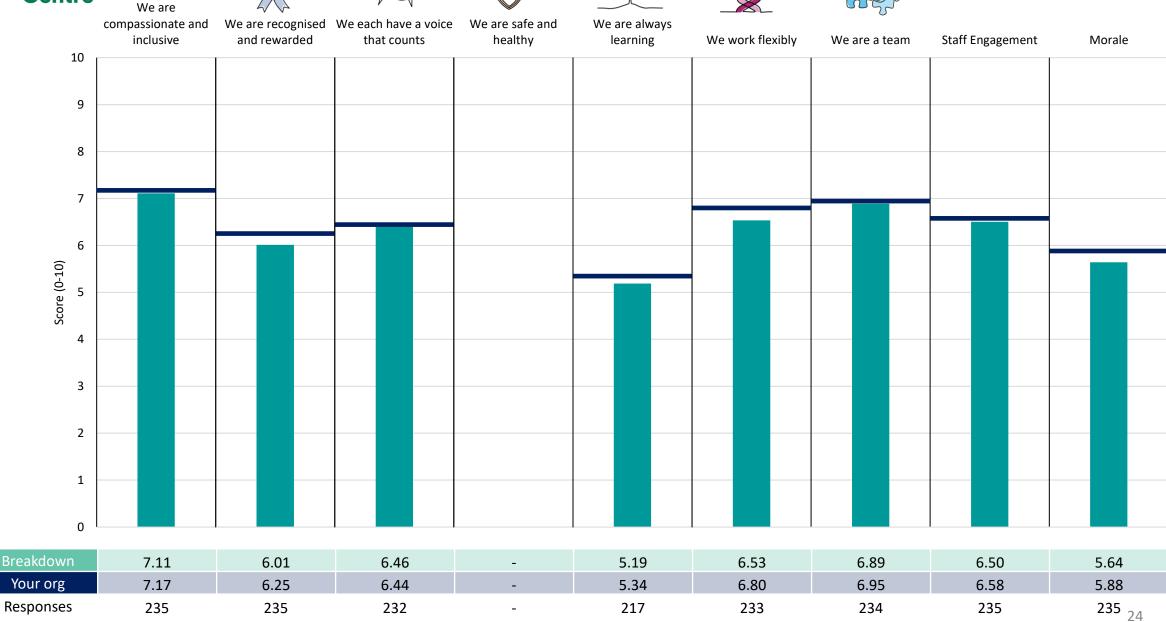

### **Key features**

Breakdown type and breakdown name are specified in the header.

Breakdown results are presented in the context of the (unweighted) organisation average ('Your org'), so it is easy to tell if a breakdown area is performing better or worse than the organisation average. For all People Promise element and theme results, a higher score is a better result than a lower score

The number of responses feeding into each measures and sub-scores for the given breakdown is specified below the table containing the breakdown and trust scores.

! Note: when there are less than 10 responses in a group, results are suppressed to protect staff confidentiality, for some organisations this could mean that all breakdown results are suppressed.