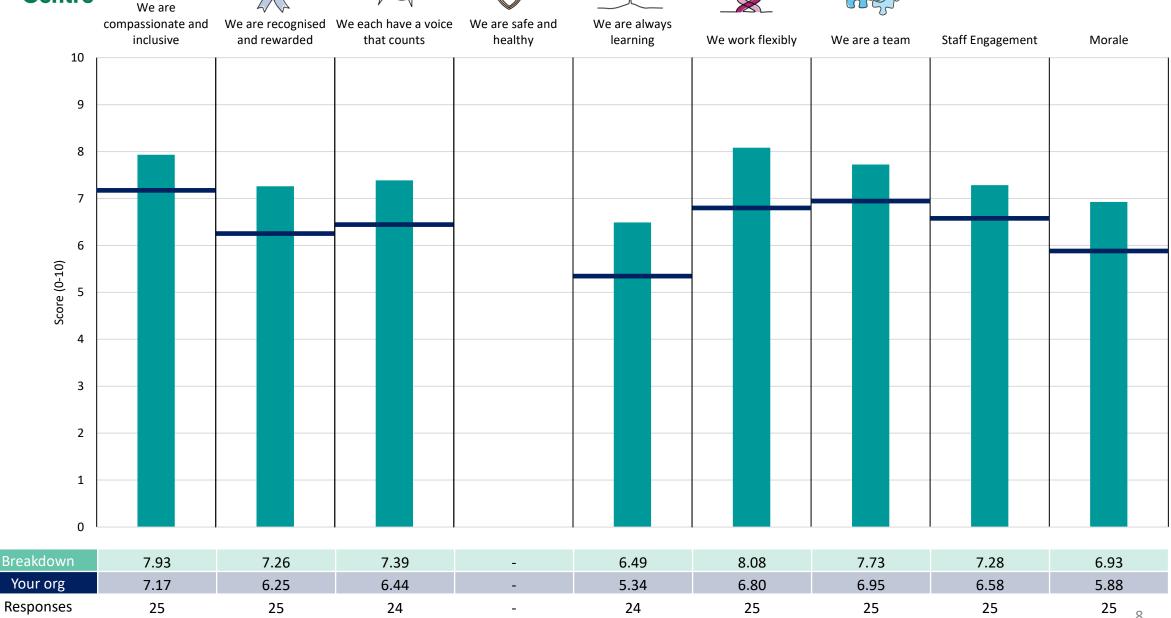

### **Key features**

Breakdown type and breakdown name are specified in the header.

Breakdown results are presented in the context of the (unweighted) organisation average ('Your org'), so it is easy to tell if a breakdown area is performing better or worse than the organisation average. For all People Promise element and theme results, a higher score is a better result than a lower score

The number of responses feeding into each measures and sub-scores for the given breakdown is specified below the table containing the breakdown and trust scores.

! Note: when there are less than 10 responses in a group, results are suppressed to protect staff confidentiality, for some organisations this could mean that all breakdown results are suppressed.