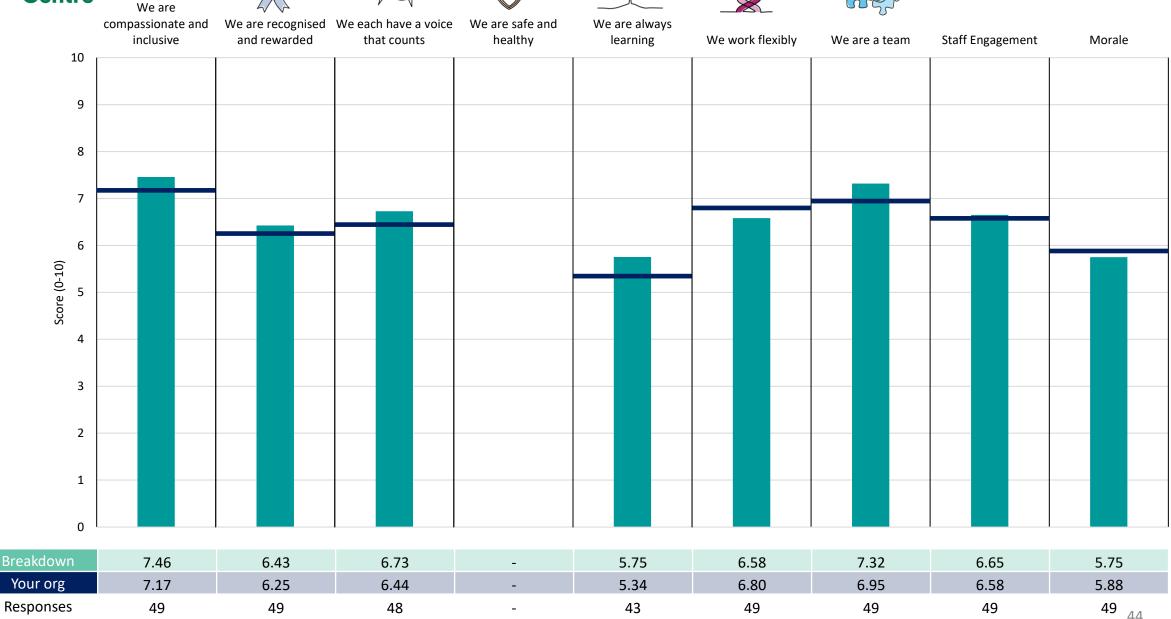

### **Breakdowns 2**

Norfolk and Suffolk NHS Foundation Trust 2023 NHS Staff Survey

### Great Yarmouth & Waveney Adult

### **Key features**

Breakdown type and breakdown name are specified in the header.

Breakdown results are presented in the context of the (unweighted) organisation average ('Your org'), so it is easy to tell if a breakdown area is performing better or worse than the organisation average. For all People Promise element and theme results, a higher score is a better result than a lower score

The number of responses feeding into each measures and sub-scores for the given breakdown is specified below the table containing the breakdown and trust scores.

! Note: when there are less than 10 responses in a group, results are suppressed to protect staff confidentiality, for some organisations this could mean that all breakdown results are suppressed.