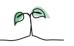

### **Key features**

Breakdown type and breakdown name are specified in the header.

Breakdown results are presented in the context of the (unweighted) organisation average ('Your org'), so it is easy to tell if a breakdown area is performing better or worse than the organisation average. For all People Promise element and theme results, a higher score is a better result than a lower score

The number of responses feeding into each measures and sub-scores for the given breakdown is specified below the table containing the breakdown and trust scores.

! Note: when there are less than 10 responses in a group, results are suppressed to protect staff confidentiality, for some organisations this could mean that all breakdown results are suppressed.