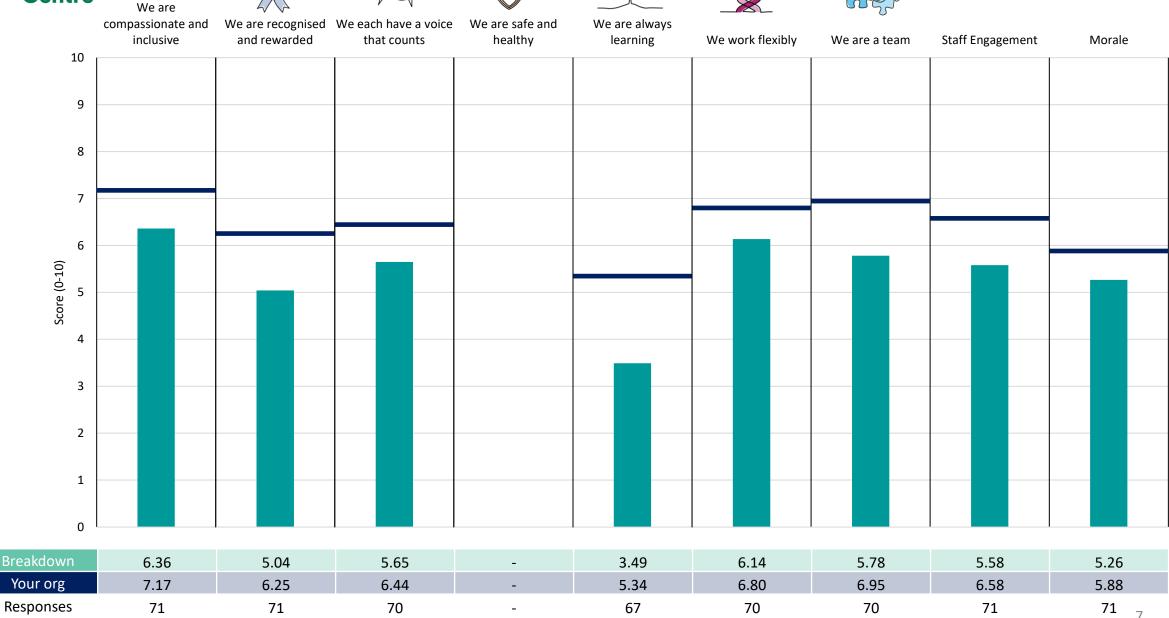

### **Key features**

Breakdown type and breakdown name are specified in the header.

Breakdown results are presented in the context of the (unweighted) organisation average ('Your org'), so it is easy to tell if a breakdown area is performing better or worse than the organisation average. For all People Promise element and theme results, a higher score is a better result than a lower score

The number of responses feeding into each measures and sub-scores for the given breakdown is specified below the table containing the breakdown and trust scores.

! Note: when there are less than 10 responses in a group, results are suppressed to protect staff confidentiality, for some organisations this could mean that all breakdown results are suppressed.