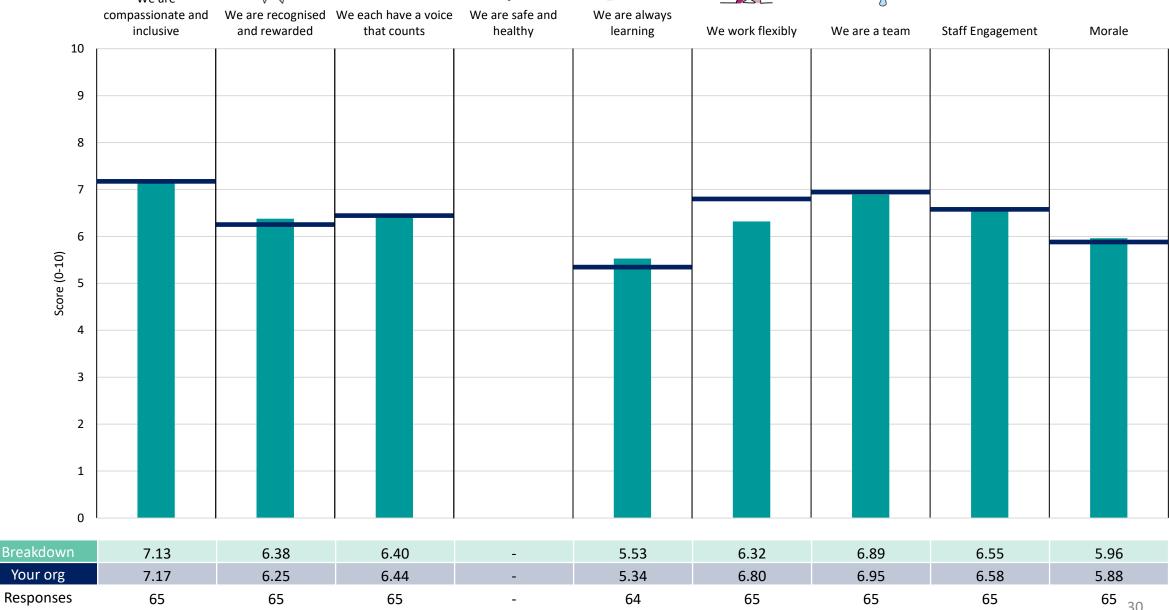

This breakdown report for Norfolk and Suffolk NHS Foundation Trust contains results by breakdown area for People Promise element and theme results from the 2023 NHS Staff Survey. These results are compared to the unweighted average for your organisation.

**Please note:** It is possible that there are differences between the 'Your org' scores reported in this breakdown report and those in the benchmark report. This is because the results in the benchmark report are weighted to allow for fair comparisons between organisations of a similar type. However, in this report comparisons are made within your organisation so the unweighted organisation result is a more appropriate point of comparison.

### **Key features**

Breakdown type and breakdown name are specified in the header.

Breakdown results are presented in the context of the (unweighted) organisation average ('Your org'), so it is easy to tell if a breakdown area is performing better or worse than the organisation average. For all People Promise element and theme results, a higher score is a better result than a lower score

The number of responses feeding into each measures and sub-scores for the given breakdown is specified below the table containing the breakdown and trust scores.

! Note: when there are less than 10 responses in a group, results are suppressed to protect staff confidentiality, for some organisations this could mean that all breakdown results are suppressed.