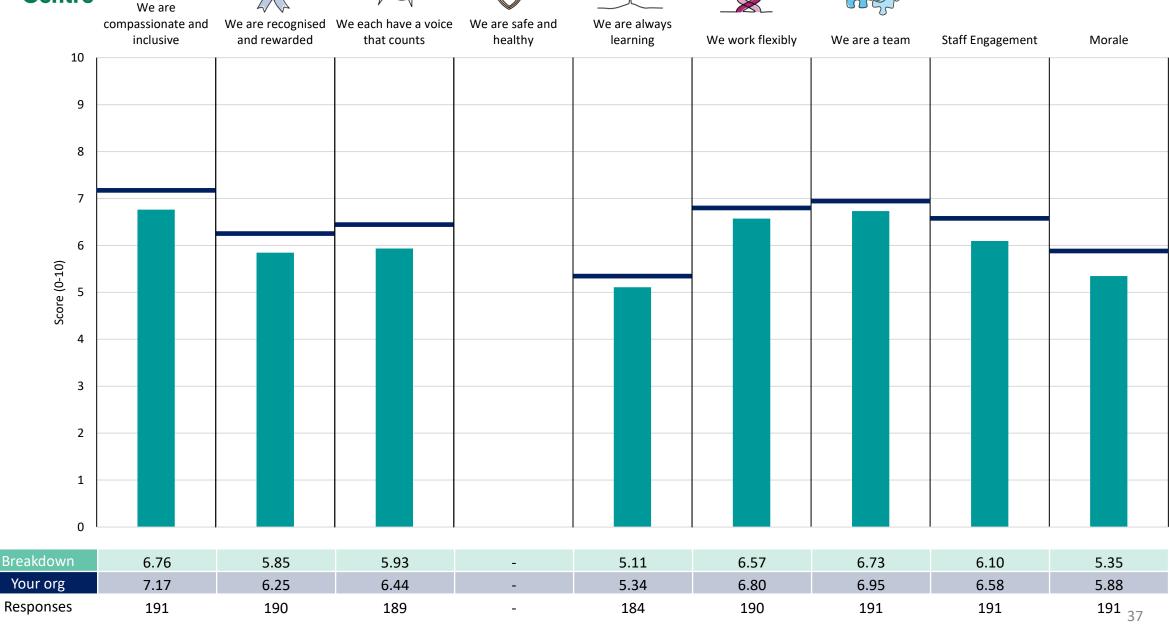

### **Key features**

Breakdown type and breakdown name are specified in the header.

Breakdown results are presented in the context of the (unweighted) organisation average ('Your org'), so it is easy to tell if a breakdown area is performing better or worse than the organisation average. For all People Promise element and theme results, a higher score is a better result than a lower score

The number of responses feeding into each measures and sub-scores for the given breakdown is specified below the table containing the breakdown and trust scores.

! Note: when there are less than 10 responses in a group, results are suppressed to protect staff confidentiality, for some organisations this could mean that all breakdown results are suppressed.