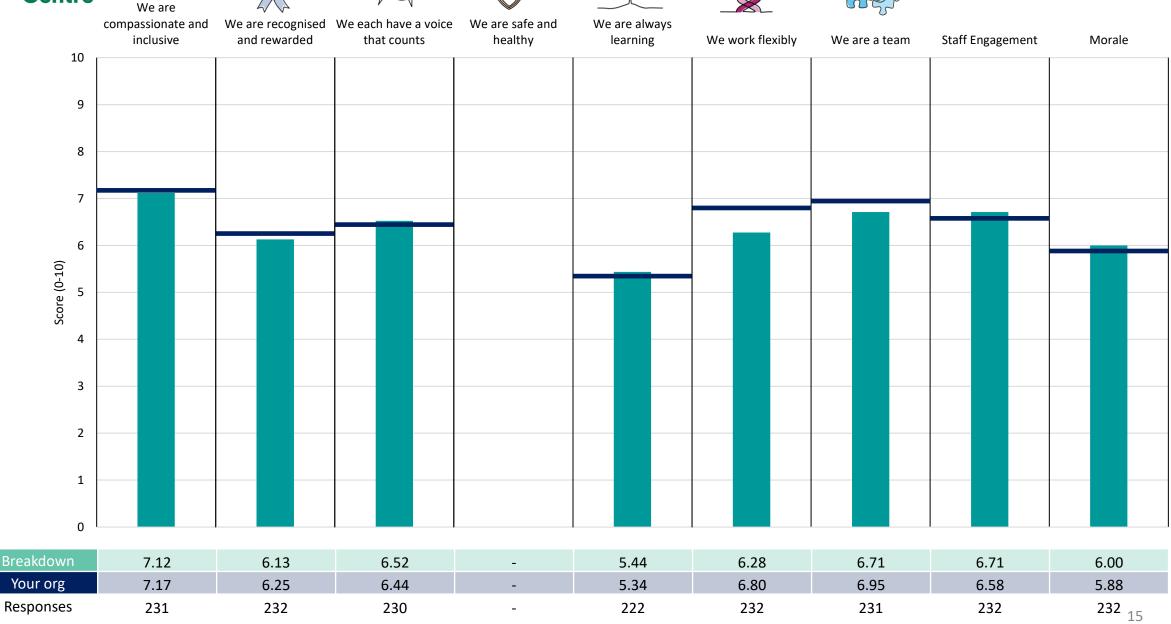

### **Key features**

Breakdown type and breakdown name are specified in the header.

Breakdown results are presented in the context of the (unweighted) organisation average ('Your org'), so it is easy to tell if a breakdown area is performing better or worse than the organisation average. For all People Promise element and theme results, a higher score is a better result than a lower score

The number of responses feeding into each measures and sub-scores for the given breakdown is specified below the table containing the breakdown and trust scores.

! Note: when there are less than 10 responses in a group, results are suppressed to protect staff confidentiality, for some organisations this could mean that all breakdown results are suppressed.