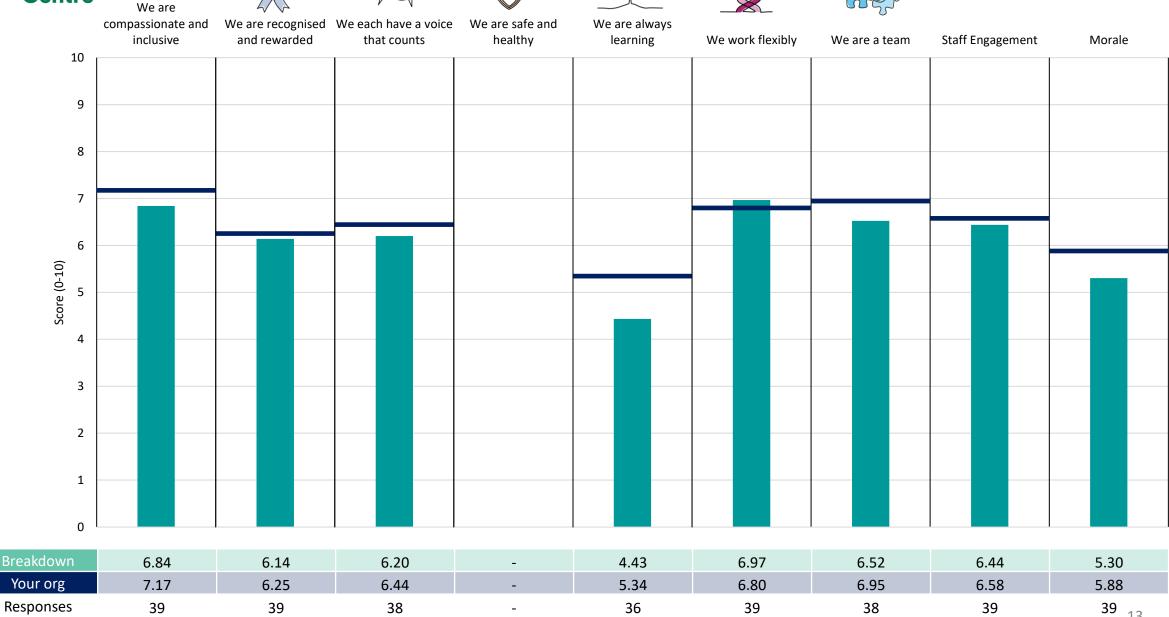

of responses feeding into each measures and sub-scores for the given breakdown is specified below the table containing the breakdown and trust scores.



! Note: when there are less than 10 responses in a group, results are suppressed to protect staff confidentiality, for some organisations this could mean that all breakdown results are suppressed.

4





### **Breakdowns 1**

Norfolk and Suffolk NHS Foundation Trust 2023 NHS Staff Survey

### Corporate CEO Commercial and Comms





















### Corporate Estates & Facilities





















### **Corporate Finance**











### Corporate HR





















### Corporate ICT

















### **Corporate Medical**











### **Corporate Pharmacy**















### Corporate Senior Ops Team





















We are



































### Norfolk & Waveney Talking Therapies





















#### Norfolk CFYP Core





















### Norfolk CFYP Specialist Services





















#### North Norfolk & Norwich

































#### **Secure Services**





















#### Suffolk CFYP





















### Suffolk East





















### **Suffolk Talking Therapies**













### Suffolk West





















#### West & South Norfolk

























### **Breakdowns 2**

Norfolk and Suffolk NHS Foundation Trust 2023 NHS Staff Survey

### Corporate





















### Great Yarmouth & Waveney Adult





















### Great Yarmouth & Waveney Mgt & Admin















### Great Yarmouth & Waveney Older Ppl