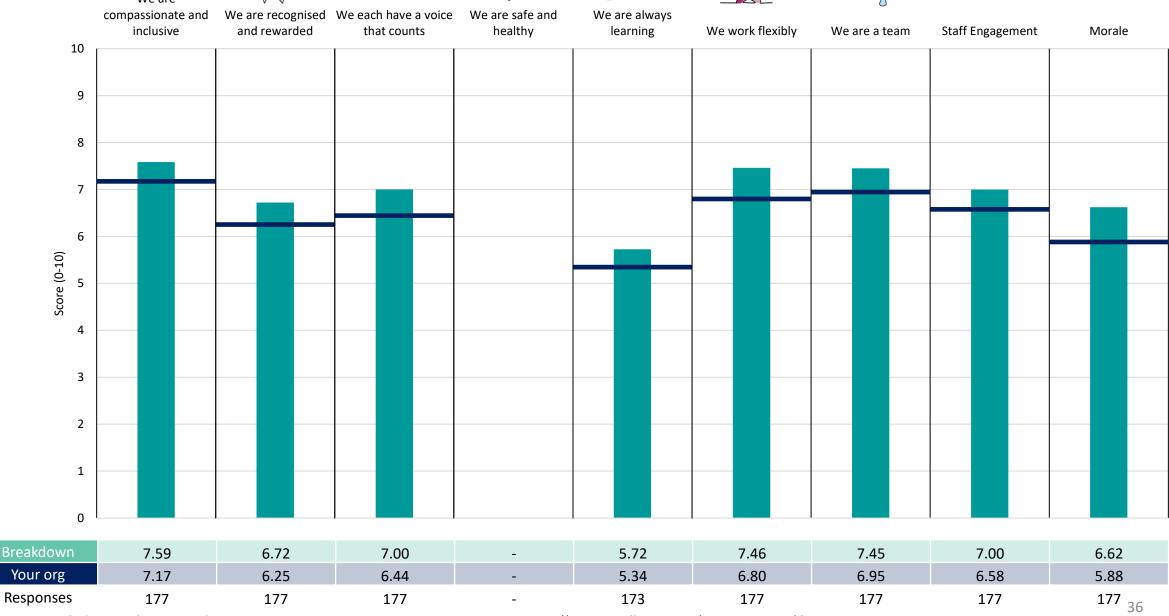

### **Key features**

Breakdown type and breakdown name are specified in the header.

Breakdown results are presented in the context of the (unweighted) organisation average ('Your org'), so it is easy to tell if a breakdown area is performing better or worse than the organisation average. For all People Promise element and theme results, a higher score is a better result than a lower score

The number of responses feeding into each measures and sub-scores for the given breakdown is specified below the table containing the breakdown and trust scores.

! Note: when there are less than 10 responses in a group, results are suppressed to protect staff confidentiality, for some organisations this could mean that all breakdown results are suppressed.