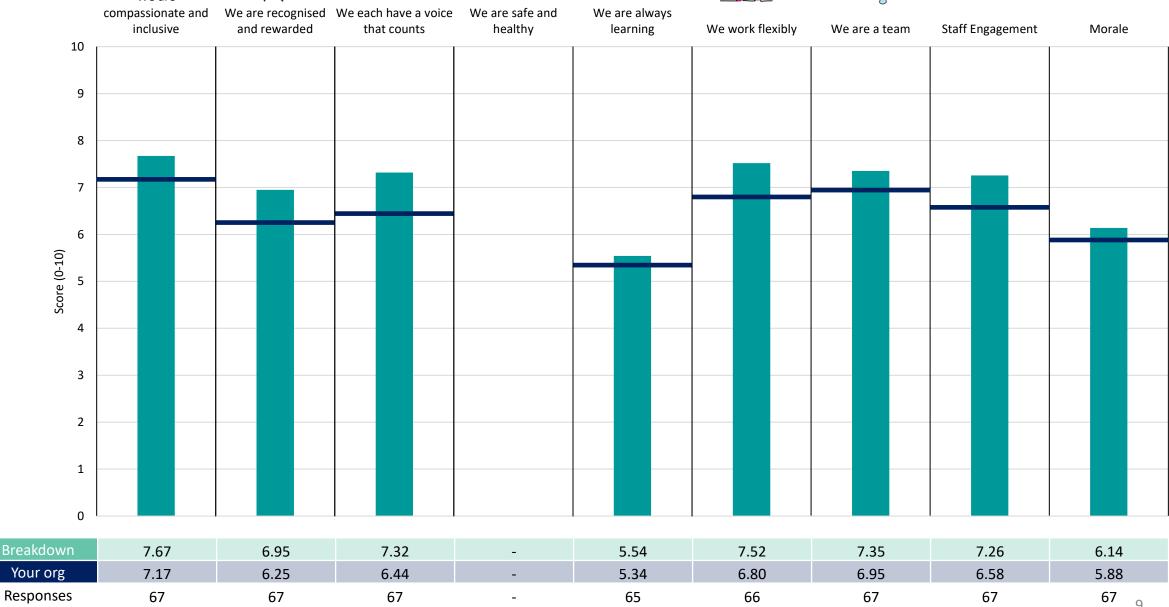

### **Key features**

Breakdown type and breakdown name are specified in the header.

Breakdown results are presented in the context of the (unweighted) organisation average ('Your org'), so it is easy to tell if a breakdown area is performing better or worse than the organisation average. For all People Promise element and theme results, a higher score is a better result than a lower score

The number of responses feeding into each measures and sub-scores for the given breakdown is specified below the table containing the breakdown and trust scores.

! Note: when there are less than 10 responses in a group, results are suppressed to protect staff confidentiality, for some organisations this could mean that all breakdown results are suppressed.