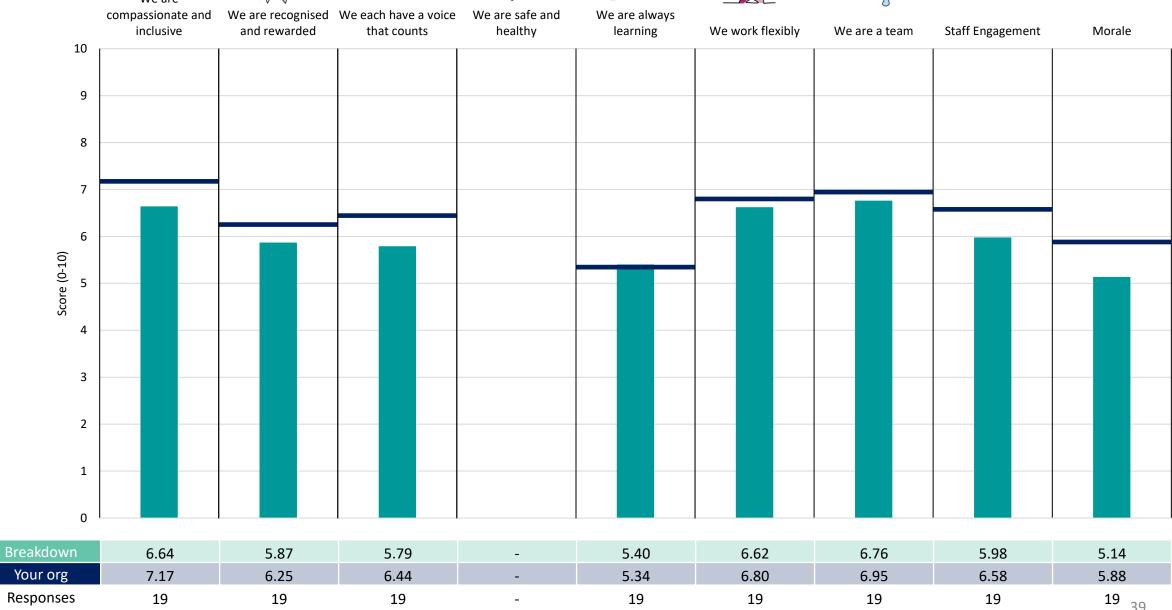

### **Key features**

Breakdown type and breakdown name are specified in the header.

Breakdown results are presented in the context of the (unweighted) organisation average ('Your org'), so it is easy to tell if a breakdown area is performing better or worse than the organisation average. For all People Promise element and theme results, a higher score is a better result than a lower score

The number of responses feeding into each measures and sub-scores for the given breakdown is specified below the table containing the breakdown and trust scores.

! Note: when there are less than 10 responses in a group, results are suppressed to protect staff confidentiality, for some organisations this could mean that all breakdown results are suppressed.