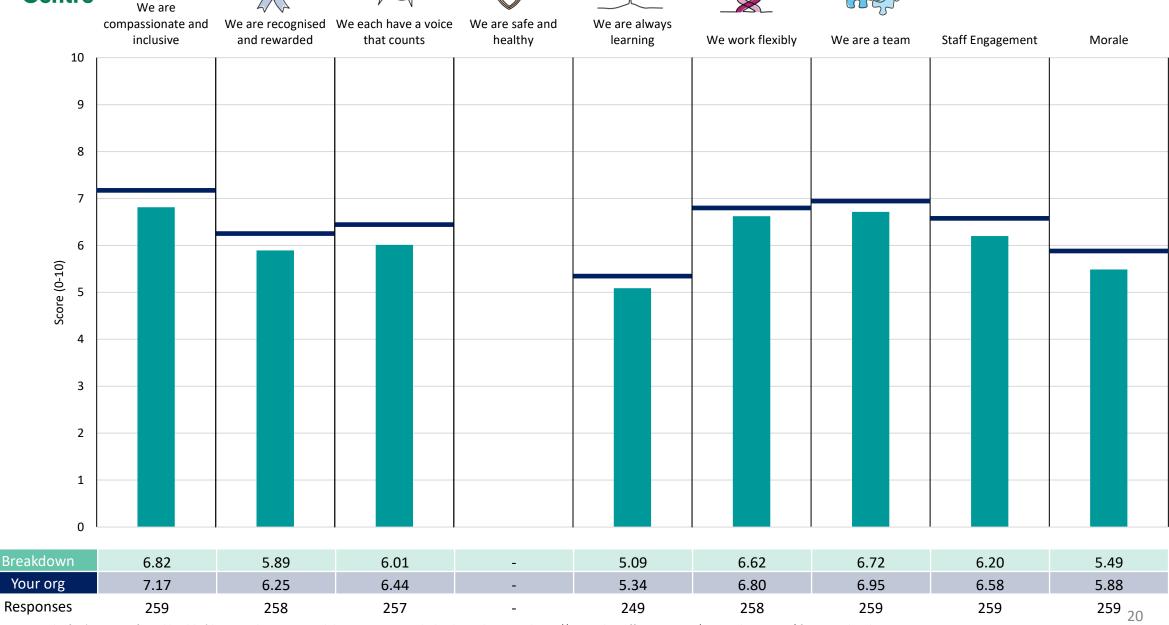

### **Key features**

Breakdown type and breakdown name are specified in the header.

Breakdown results are presented in the context of the (unweighted) organisation average ('Your org'), so it is easy to tell if a breakdown area is performing better or worse than the organisation average. For all People Promise element and theme results, a higher score is a better result than a lower score

The number of responses feeding into each measures and sub-scores for the given breakdown is specified below the table containing the breakdown and trust scores.

! Note: when there are less than 10 responses in a group, results are suppressed to protect staff confidentiality, for some organisations this could mean that all breakdown results are suppressed.