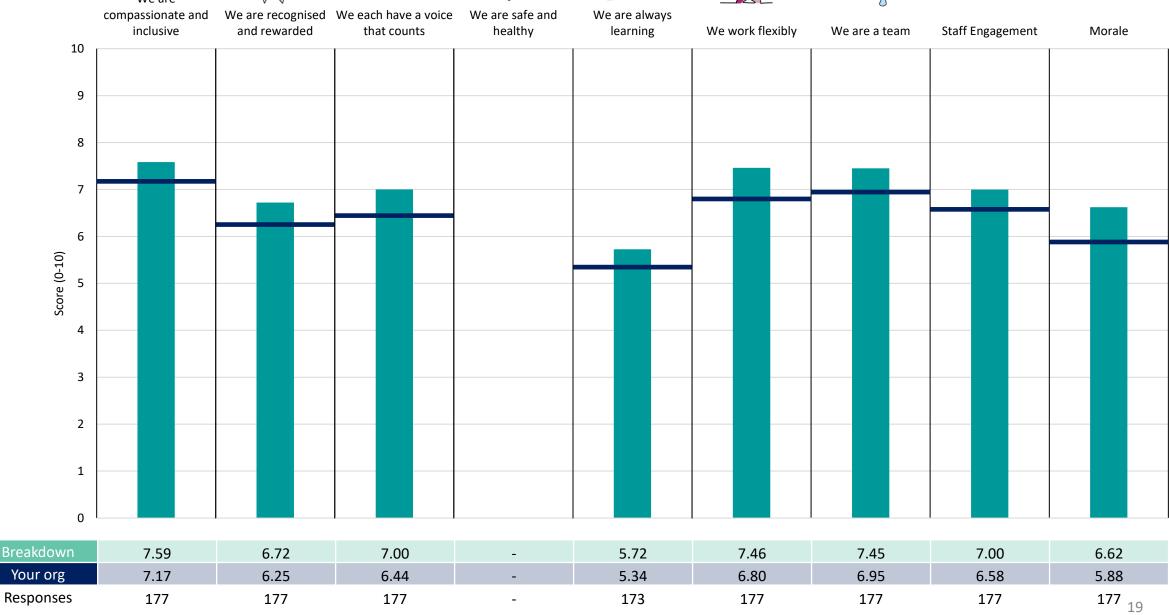

#### **Secure Services**

### **Key features**

Breakdown type and breakdown name are specified in the header.

Breakdown results are presented in the context of the (unweighted) organisation average ('Your org'), so it is easy to tell if a breakdown area is performing better or worse than the organisation average. For all People Promise element and theme results, a higher score is a better result than a lower score

The number of responses feeding into each measures and sub-scores for the given breakdown is specified below the table containing the breakdown and trust scores.

! Note: when there are less than 10 responses in a group, results are suppressed to protect staff confidentiality, for some organisations this could mean that all breakdown results are suppressed.