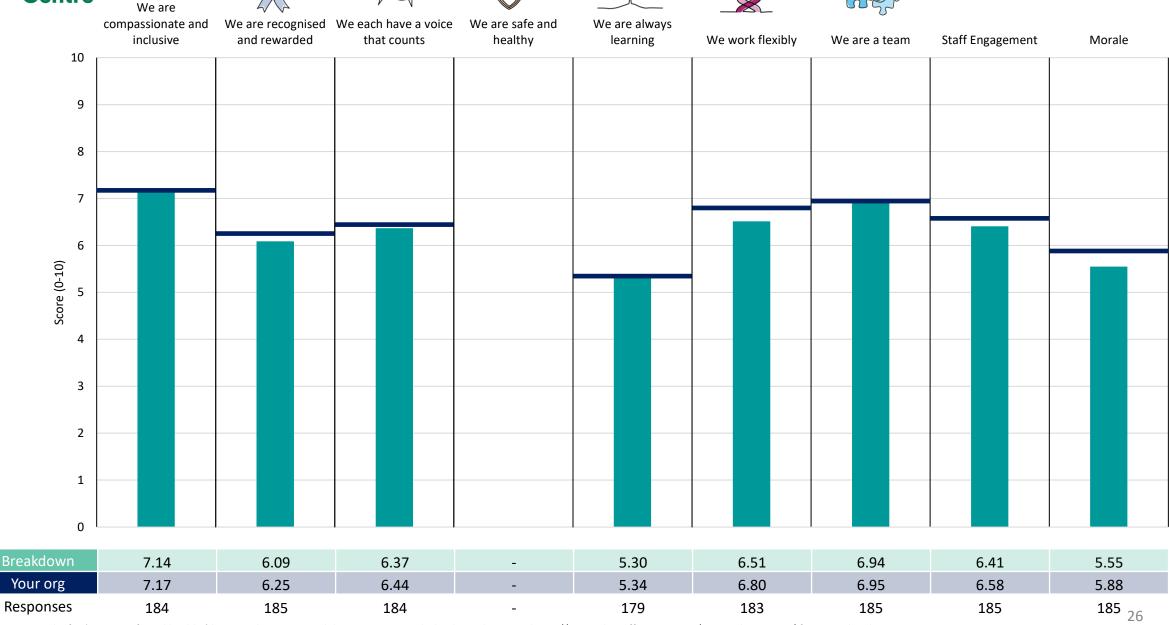

### **Key features**

Breakdown type and breakdown name are specified in the header.

Breakdown results are presented in the context of the (unweighted) organisation average ('Your org'), so it is easy to tell if a breakdown area is performing better or worse than the organisation average. For all People Promise element and theme results, a higher score is a better result than a lower score

The number of responses feeding into each measures and sub-scores for the given breakdown is specified below the table containing the breakdown and trust scores.

! Note: when there are less than 10 responses in a group, results are suppressed to protect staff confidentiality, for some organisations this could mean that all breakdown results are suppressed.