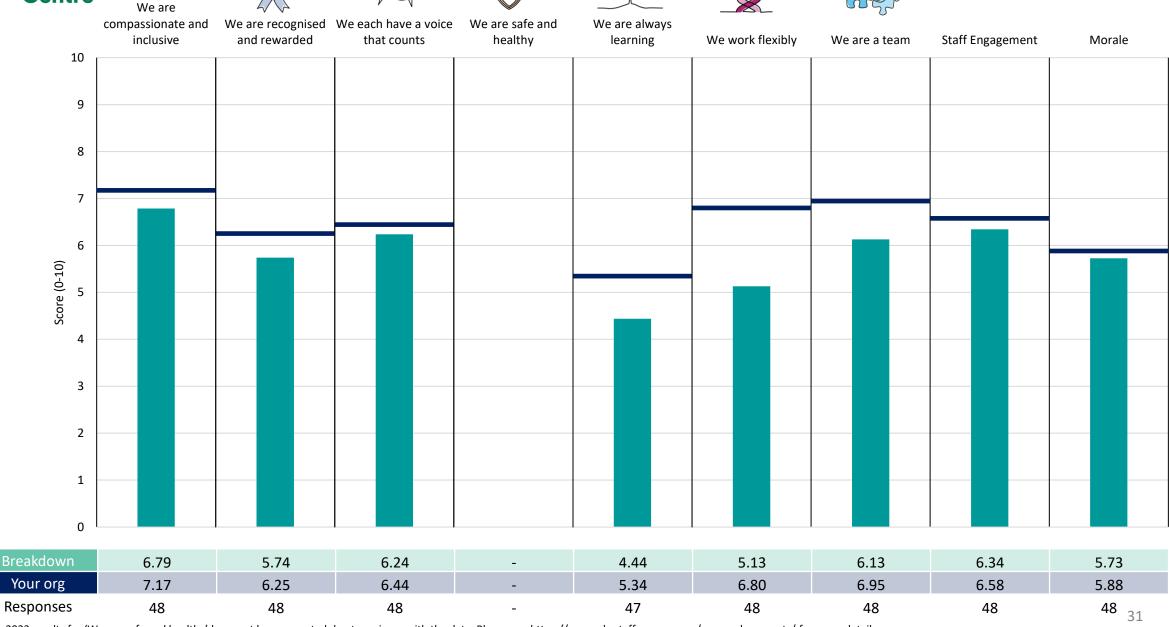

This breakdown report for Norfolk and Suffolk NHS Foundation Trust contains results by breakdown area for People Promise element and theme results from the 2023 NHS Staff Survey. These results are compared to the unweighted average for your organisation.

**Please note:** It is possible that there are differences between the 'Your org' scores reported in this breakdown report and those in the benchmark report. This is because the results in the benchmark report are weighted to allow for fair comparisons between organisations of a similar type. However, in this report comparisons are made within your organisation so the unweighted organisation result is a more appropriate point of comparison.

### **Key features**

Breakdown type and breakdown name are specified in the header.

Breakdown results are presented in the context of the (unweighted) organisation average ('Your org'), so it is easy to tell if a breakdown area is performing better or worse than the organisation average. For all People Promise element and theme results, a higher score is a better result than a lower score

The number of responses feeding into each measures and sub-scores for the given breakdown is specified below the table containing the breakdown and trust scores.

! Note: when there are less than 10 responses in a group, results are suppressed to protect staff confidentiality, for some organisations this could mean that all breakdown results are suppressed.