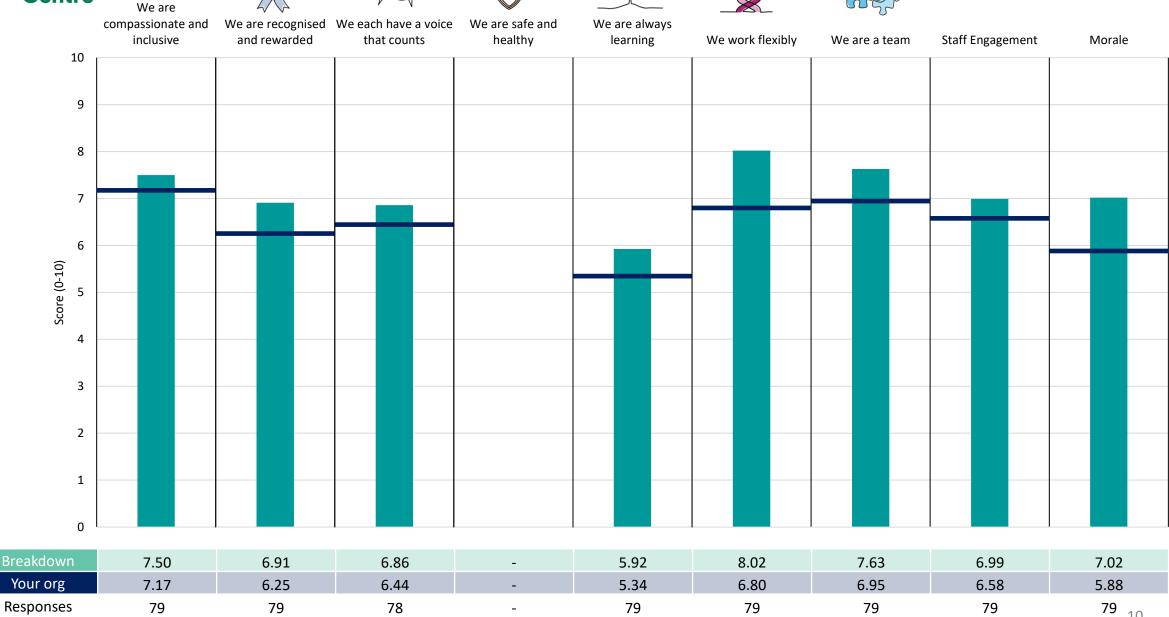

### **Key features**

Breakdown type and breakdown name are specified in the header.

Breakdown results are presented in the context of the (unweighted) organisation average ('Your org'), so it is easy to tell if a breakdown area is performing better or worse than the organisation average. For all People Promise element and theme results, a higher score is a better result than a lower score

The number of responses feeding into each measures and sub-scores for the given breakdown is specified below the table containing the breakdown and trust scores.

! Note: when there are less than 10 responses in a group, results are suppressed to protect staff confidentiality, for some organisations this could mean that all breakdown results are suppressed.