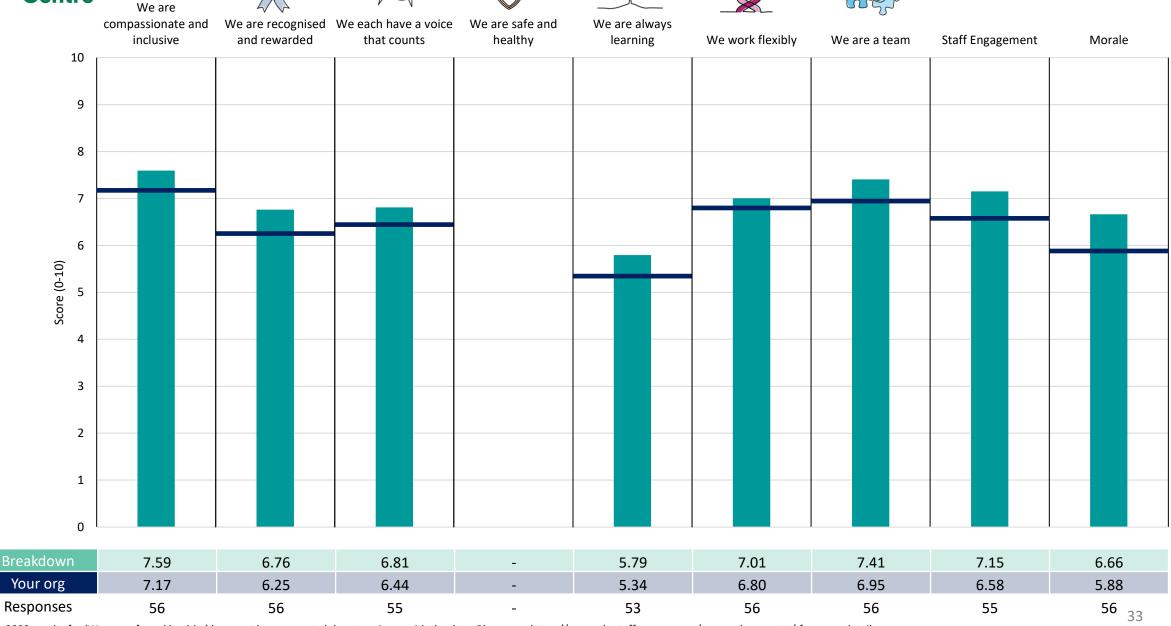

### **Key features**

Breakdown type and breakdown name are specified in the header.

Breakdown results are presented in the context of the (unweighted) organisation average ('Your org'), so it is easy to tell if a breakdown area is performing better or worse than the organisation average. For all People Promise element and theme results, a higher score is a better result than a lower score

The number of responses feeding into each measures and sub-scores for the given breakdown is specified below the table containing the breakdown and trust scores.

! Note: when there are less than 10 responses in a group, results are suppressed to protect staff confidentiality, for some organisations this could mean that all breakdown results are suppressed.