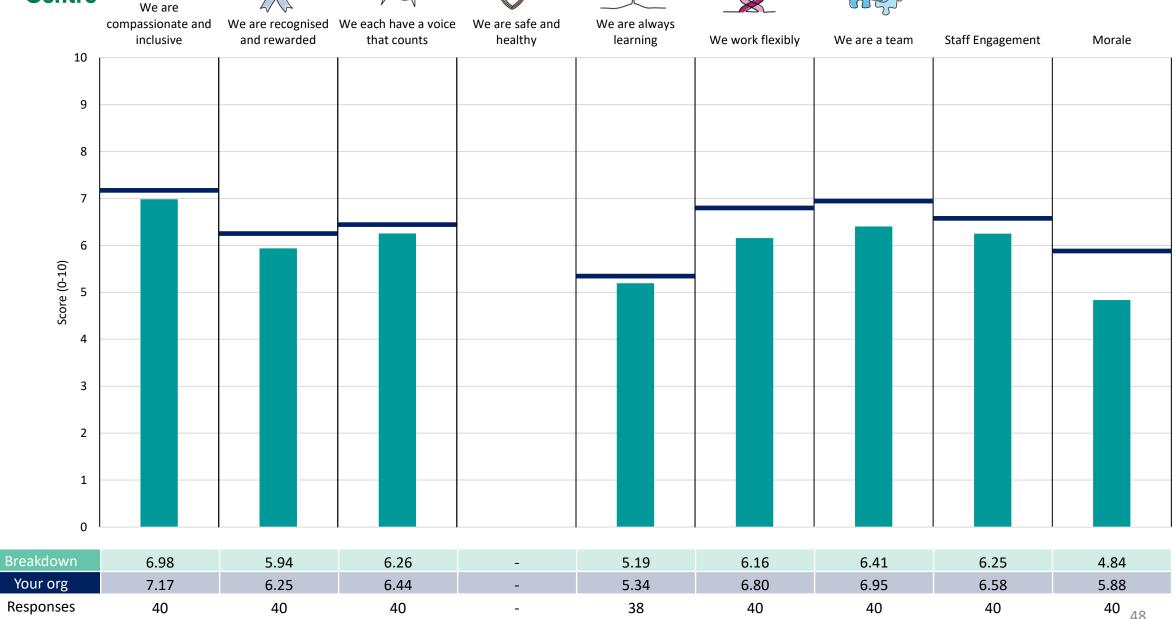

### **Key features**

Breakdown type and breakdown name are specified in the header.

Breakdown results are presented in the context of the (unweighted) organisation average ('Your org'), so it is easy to tell if a breakdown area is performing better or worse than the organisation average. For all People Promise element and theme results, a higher score is a better result than a lower score

The number of responses feeding into each measures and sub-scores for the given breakdown is specified below the table containing the breakdown and trust scores.

! Note: when there are less than 10 responses in a group, results are suppressed to protect staff confidentiality, for some organisations this could mean that all breakdown results are suppressed.