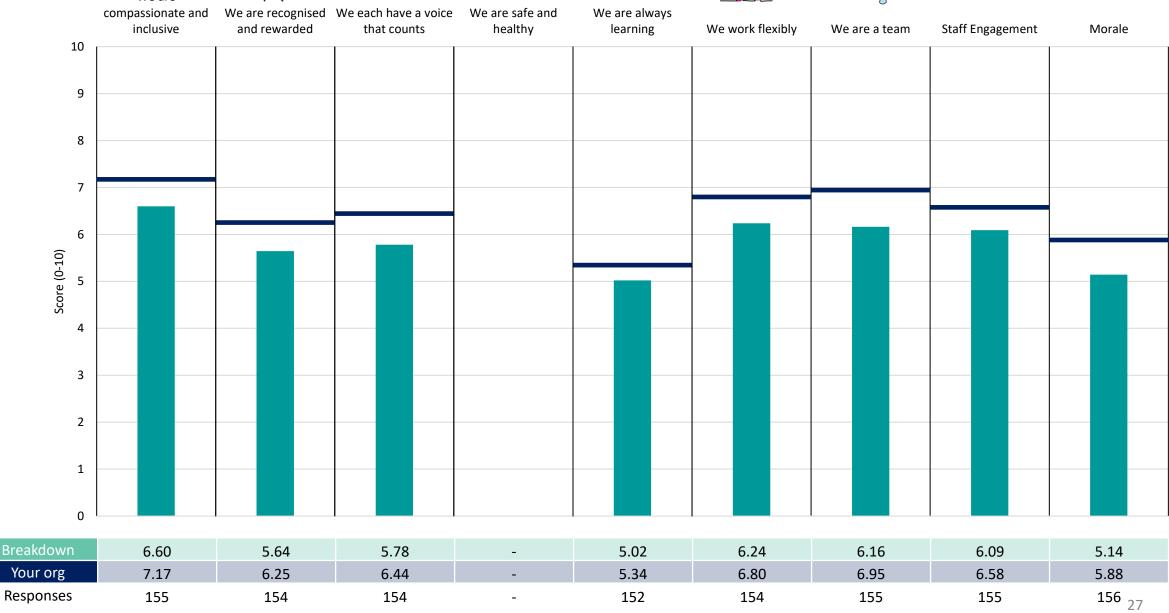

### **Key features**

Breakdown type and breakdown name are specified in the header.

Breakdown results are presented in the context of the (unweighted) organisation average ('Your org'), so it is easy to tell if a breakdown area is performing better or worse than the organisation average. For all People Promise element and theme results, a higher score is a better result than a lower score

The number of responses feeding into each measures and sub-scores for the given breakdown is specified below the table containing the breakdown and trust scores.

! Note: when there are less than 10 responses in a group, results are suppressed to protect staff confidentiality, for some organisations this could mean that all breakdown results are suppressed.