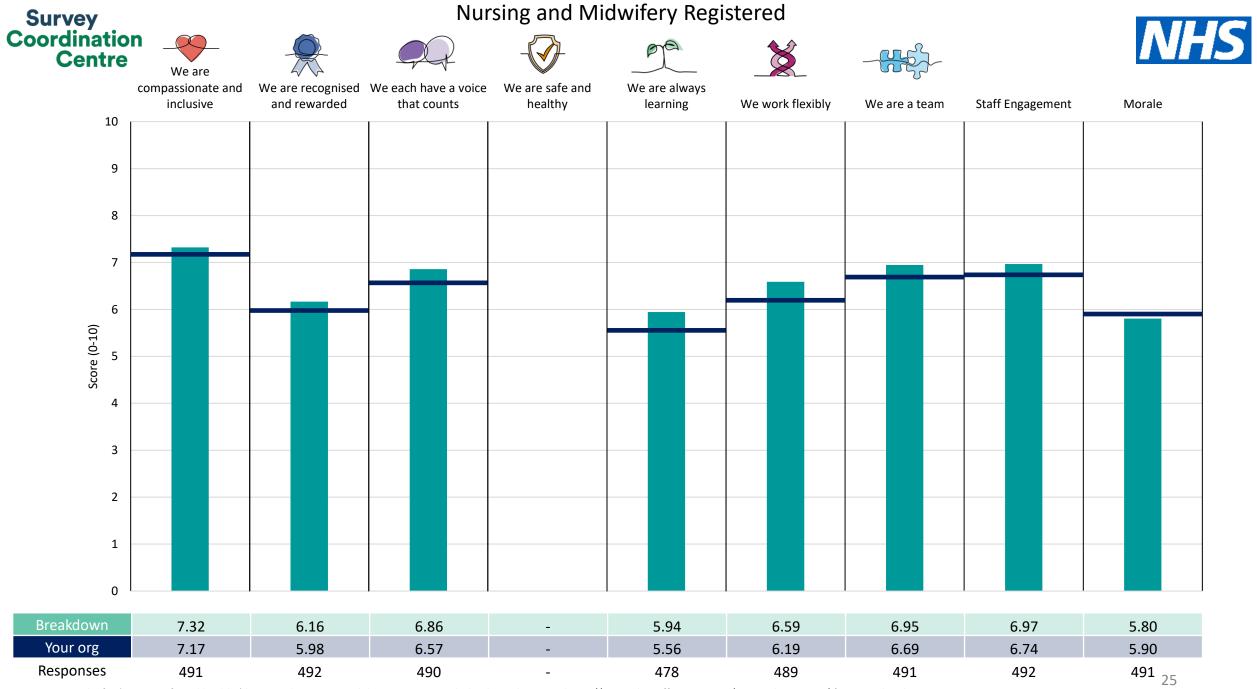

This breakdown report for Tameside and Glossop Integrated Care NHS Foundation Trust contains results by breakdown area for People Promise element and theme results from the 2023 NHS Staff Survey. These results are compared to the unweighted average for your organisation.

**Please note:** It is possible that there are differences between the 'Your org' scores reported in this breakdown report and those in the benchmark report. This is because the results in the benchmark report are weighted to allow for fair comparisons between organisations of a similar type. However, in this report comparisons are made within your organisation so the unweighted organisation result is a more appropriate point of comparison.

The breakdowns used in this report were provided and defined by Tameside and Glossop Integrated Care NHS Foundation Trust. Details of how the People Promise element and theme scores were calculated are included in the Technical Document, available to download from our results website.

## Breakdowns 2

Tameside and Glossop Integrated Care NHS Foundation Trust 2023 NHS Staff Survey