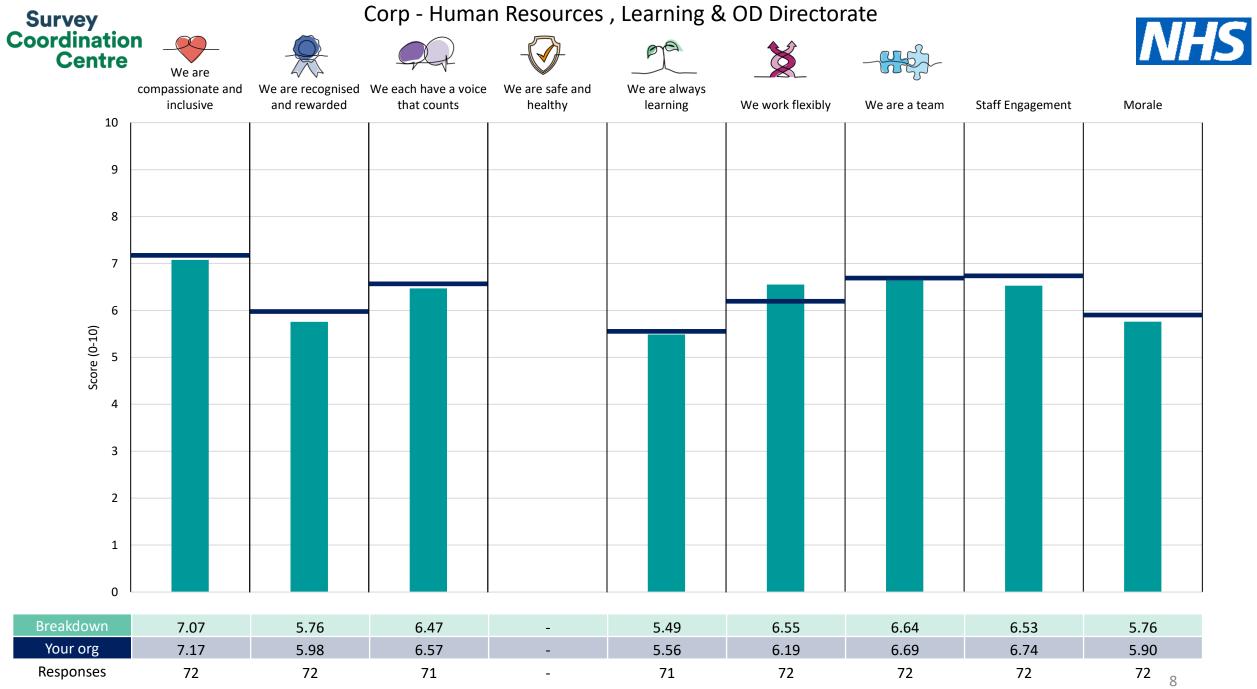

This breakdown report for Tameside and Glossop Integrated Care NHS Foundation Trust contains results by breakdown area for People Promise element and theme results from the 2023 NHS Staff Survey. These results are compared to the unweighted average for your organisation.

**Please note:** It is possible that there are differences between the 'Your org' scores reported in this breakdown report and those in the benchmark report. This is because the results in the benchmark report are weighted to allow for fair comparisons between organisations of a similar type. However, in this report comparisons are made within your organisation so the unweighted organisation result is a more appropriate point of comparison.

The breakdowns used in this report were provided and defined by Tameside and Glossop Integrated Care NHS Foundation Trust. Details of how the People Promise element and theme scores were calculated are included in the Technical Document, available to download from our results website.

! Note: when there are less than 10 responses in a group, results are suppressed to protect staff confidentiality, for some organisations this could mean that all breakdown results are suppressed.

Survey Coordination Centre