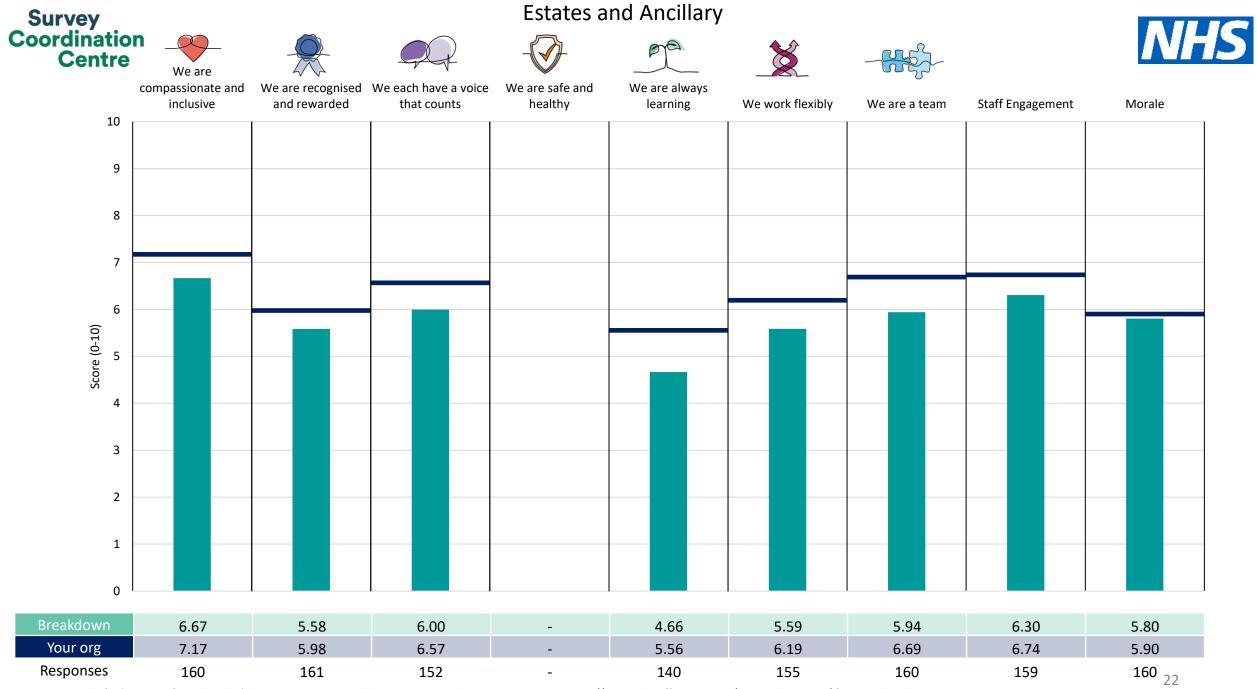

## Breakdowns 2

Tameside and Glossop Integrated Care NHS Foundation Trust 2023 NHS Staff Survey