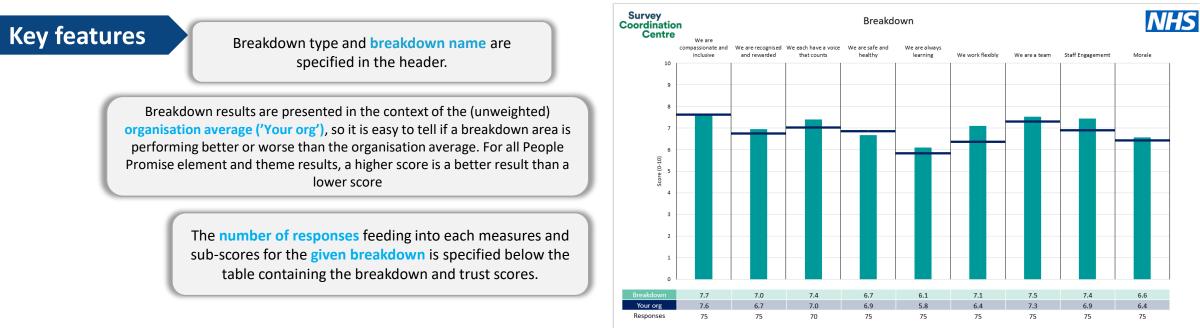

This breakdown report for Tameside and Glossop Integrated Care NHS Foundation Trust contains results by breakdown area for People Promise element and theme results from the 2023 NHS Staff Survey. These results are compared to the unweighted average for your organisation.

**Please note:** It is possible that there are differences between the 'Your org' scores reported in this breakdown report and those in the benchmark report. This is because the results in the benchmark report are weighted to allow for fair comparisons between organisations of a similar type. However, in this report comparisons are made within your organisation so the unweighted organisation result is a more appropriate point of comparison.

The breakdowns used in this report were provided and defined by Tameside and Glossop Integrated Care NHS Foundation Trust. Details of how the People Promise element and theme scores were calculated are included in the Technical Document, available to download from our results website.

! Note: when there are less than 10 responses in a group, results are suppressed to protect staff confidentiality, for some organisations this could mean that all breakdown results are suppressed.

Survey Coordination Centre