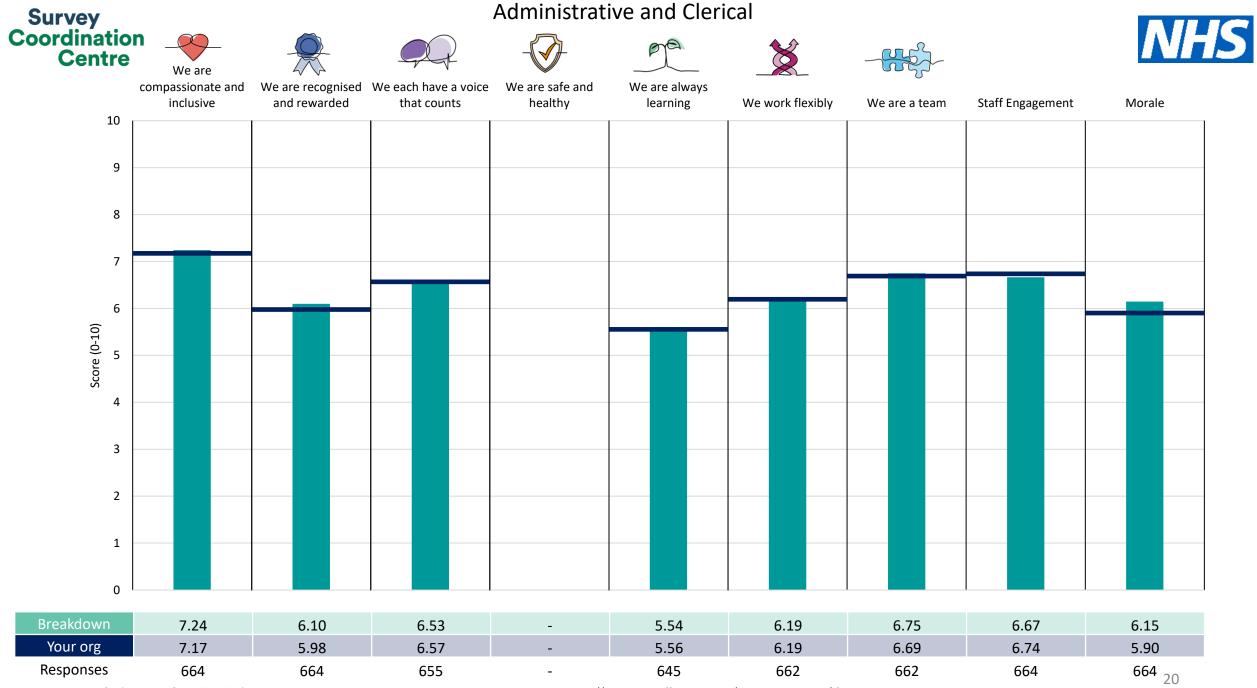

## Breakdowns 2

Tameside and Glossop Integrated Care NHS Foundation Trust 2023 NHS Staff Survey