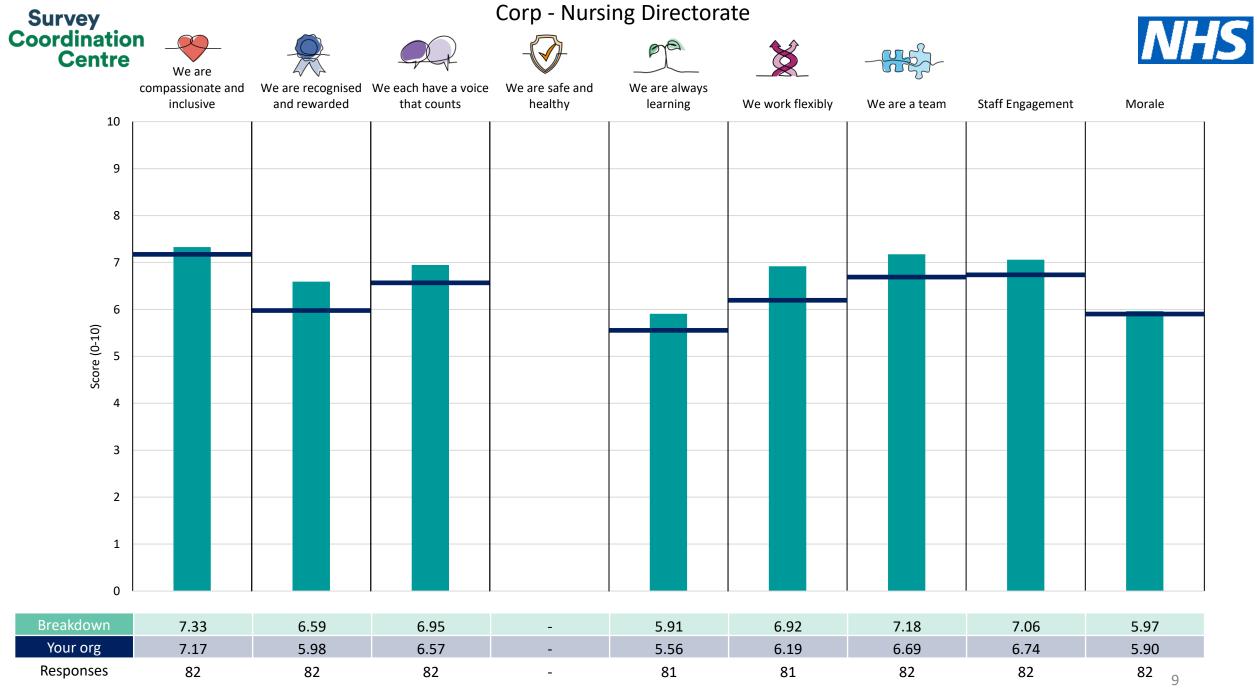

This breakdown report for Tameside and Glossop Integrated Care NHS Foundation Trust contains results by breakdown area for People Promise element and theme results from the 2023 NHS Staff Survey. These results are compared to the unweighted average for your organisation.

**Please note:** It is possible that there are differences between the 'Your org' scores reported in this breakdown report and those in the benchmark report. This is because the results in the benchmark report are weighted to allow for fair comparisons between organisations of a similar type. However, in this report comparisons are made within your organisation so the unweighted organisation result is a more appropriate point of comparison.

The breakdowns used in this report were provided and defined by Tameside and Glossop Integrated Care NHS Foundation Trust. Details of how the People Promise element and theme scores were calculated are included in the Technical Document, available to download from our results website.

! Note: when there are less than 10 responses in a group, results are suppressed to protect staff confidentiality, for some organisations this could mean that all breakdown results are suppressed.

Survey Coordination Centre