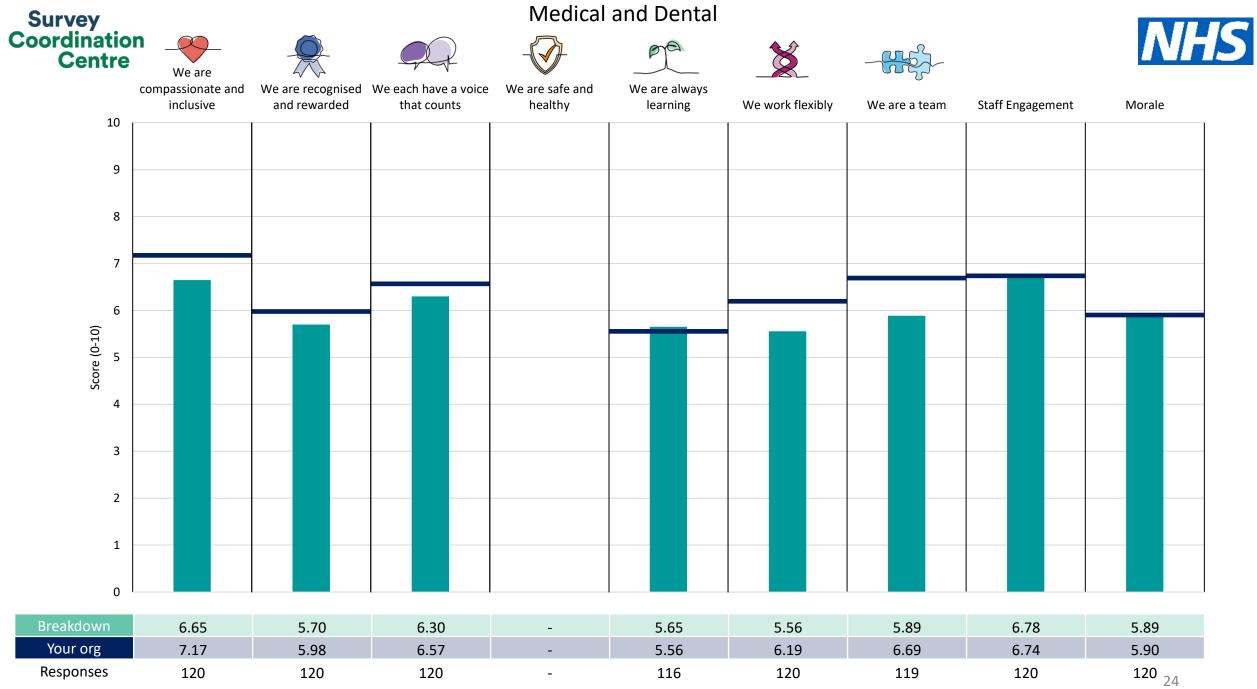

This breakdown report for Tameside and Glossop Integrated Care NHS Foundation Trust contains results by breakdown area for People Promise element and theme results from the 2023 NHS Staff Survey. These results are compared to the unweighted average for your organisation.

**Please note:** It is possible that there are differences between the 'Your org' scores reported in this breakdown report and those in the benchmark report. This is because the results in the benchmark report are weighted to allow for fair comparisons between organisations of a similar type. However, in this report comparisons are made within your organisation so the unweighted organisation result is a more appropriate point of comparison.

The breakdowns used in this report were provided and defined by Tameside and Glossop Integrated Care NHS Foundation Trust. Details of how the People Promise element and theme scores were calculated are included in the Technical Document, available to download from our results website.

## Breakdowns 2

Tameside and Glossop Integrated Care NHS Foundation Trust 2023 NHS Staff Survey