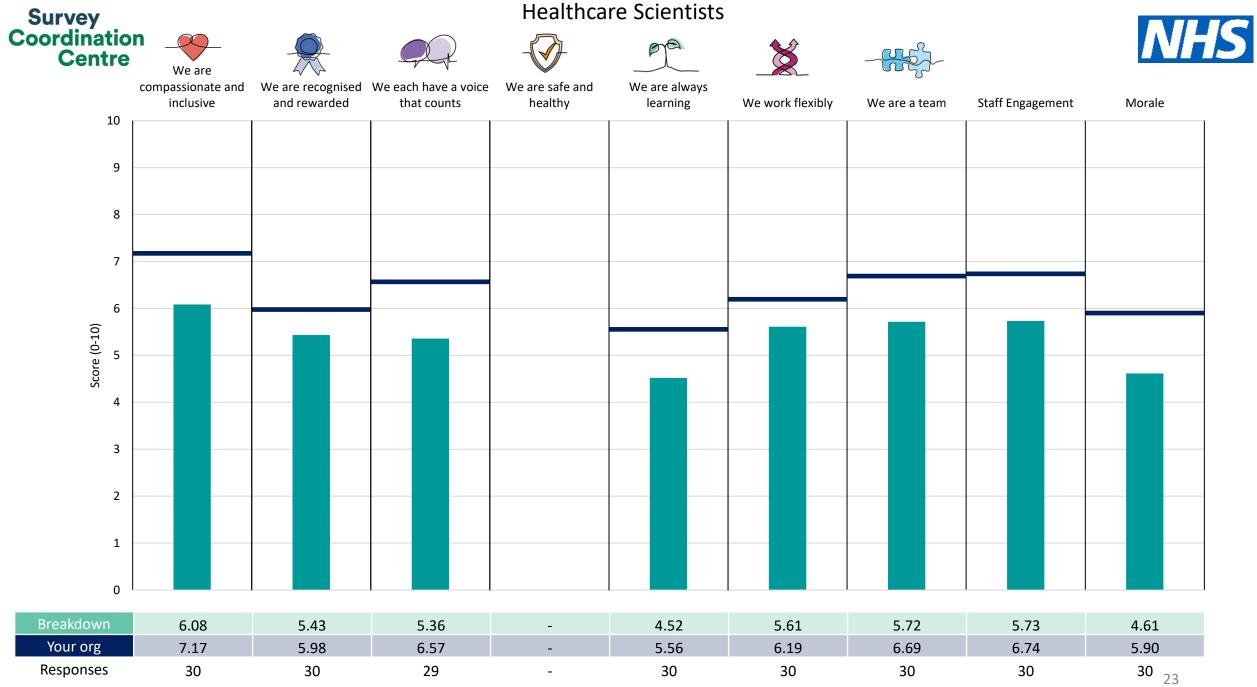

## Breakdowns 2

Tameside and Glossop Integrated Care NHS Foundation Trust 2023 NHS Staff Survey