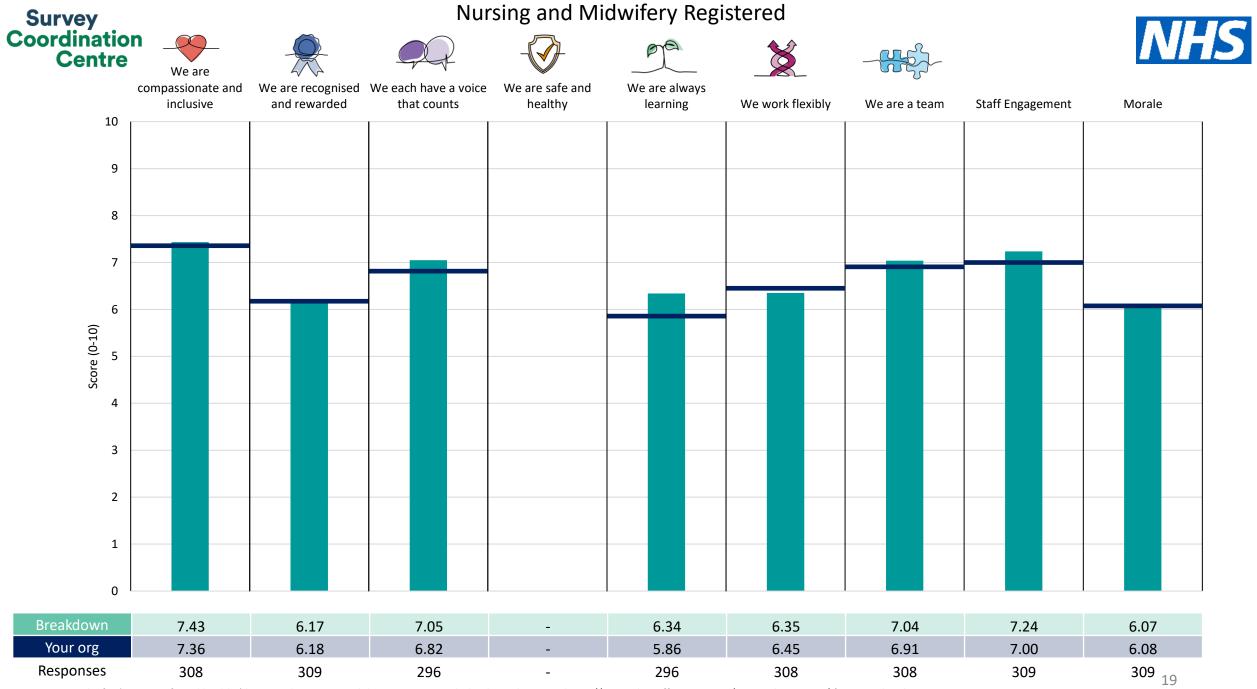

This breakdown report for Wye Valley NHS Trust contains results by breakdown area for People Promise element and theme results from the 2023 NHS Staff Survey. These results are compared to the unweighted average for your organisation.

**Please note:** It is possible that there are differences between the 'Your org' scores reported in this breakdown report and those in the benchmark report. This is because the results in the benchmark report are weighted to allow for fair comparisons between organisations of a similar type. However, in this report comparisons are made within your organisation so the unweighted organisation result is a more appropriate point of comparison.

! Note: when there are less than 10 responses in a group, results are suppressed to protect staff confidentiality, for some organisations this could mean that all breakdown results are suppressed.

Survey Coordination Centre