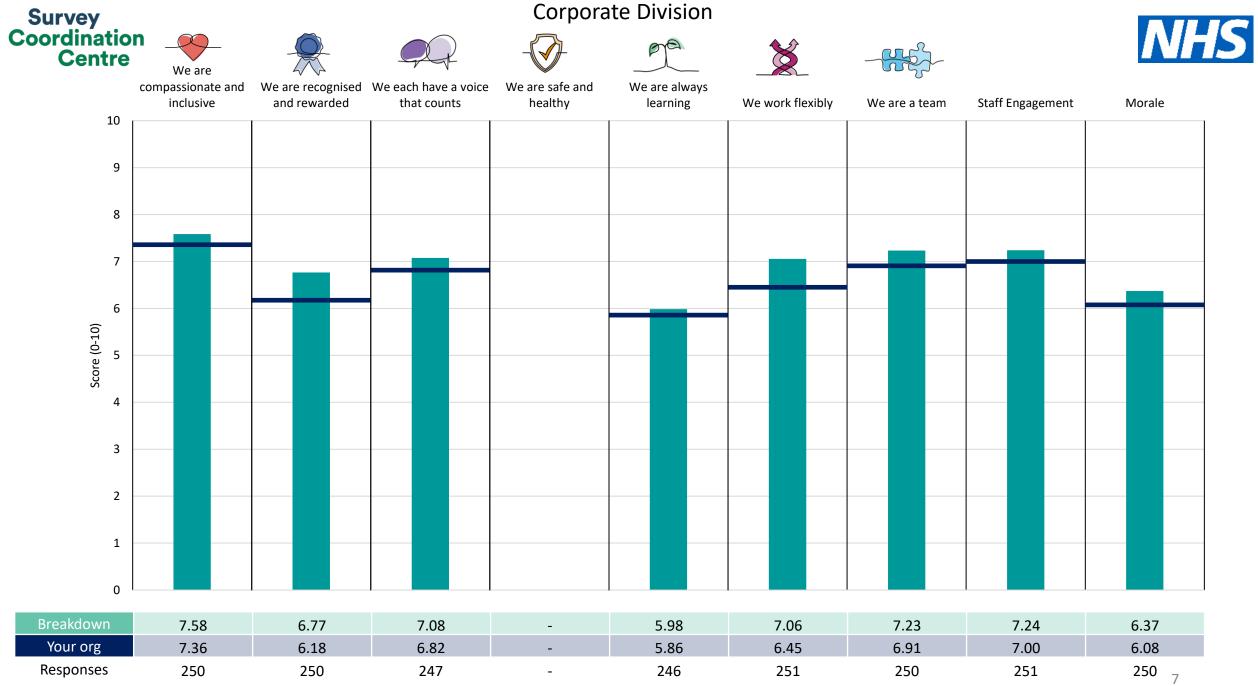

| Clinical Support Services Division | 6  |
|------------------------------------|----|
| Corporate Division                 | 7  |
| Integrated Care Division           | 8  |
| Medical Division                   | 9  |
| Surgical Division                  | 10 |

This breakdown report for Wye Valley NHS Trust contains results by breakdown area for People Promise element and theme results from the 2023 NHS Staff Survey. These results are compared to the unweighted average for your organisation.

**Please note:** It is possible that there are differences between the 'Your org' scores reported in this breakdown report and those in the benchmark report. This is because the results in the benchmark report are weighted to allow for fair comparisons between organisations of a similar type. However, in this report comparisons are made within your organisation so the unweighted organisation result is a more appropriate point of comparison.