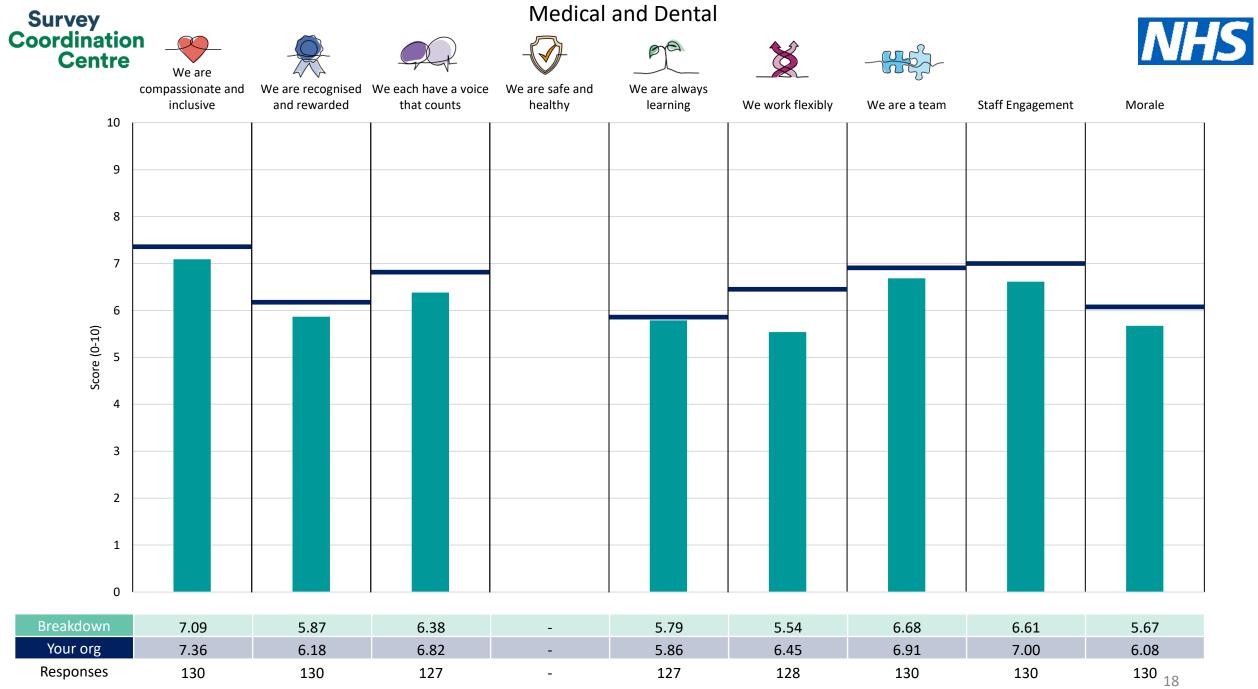

This breakdown report for Wye Valley NHS Trust contains results by breakdown area for People Promise element and theme results from the 2023 NHS Staff Survey. These results are compared to the unweighted average for your organisation.

**Please note:** It is possible that there are differences between the 'Your org' scores reported in this breakdown report and those in the benchmark report. This is because the results in the benchmark report are weighted to allow for fair comparisons between organisations of a similar type. However, in this report comparisons are made within your organisation so the unweighted organisation result is a more appropriate point of comparison.

! Note: when there are less than 10 responses in a group, results are suppressed to protect staff confidentiality, for some organisations this could mean that all breakdown results are suppressed.

Survey Coordination Centre