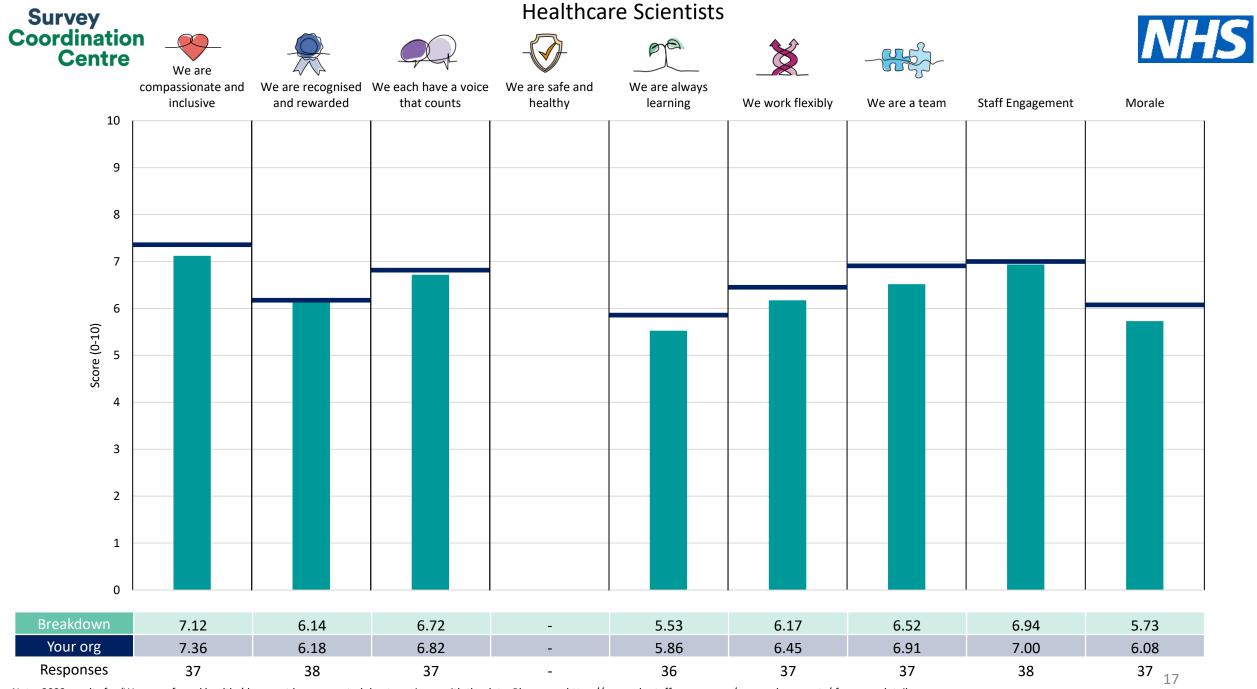

This breakdown report for Wye Valley NHS Trust contains results by breakdown area for People Promise element and theme results from the 2023 NHS Staff Survey. These results are compared to the unweighted average for your organisation.

**Please note:** It is possible that there are differences between the 'Your org' scores reported in this breakdown report and those in the benchmark report. This is because the results in the benchmark report are weighted to allow for fair comparisons between organisations of a similar type. However, in this report comparisons are made within your organisation so the unweighted organisation result is a more appropriate point of comparison.

! Note: when there are less than 10 responses in a group, results are suppressed to protect staff confidentiality, for some organisations this could mean that all breakdown results are suppressed.

Survey Coordination Centre