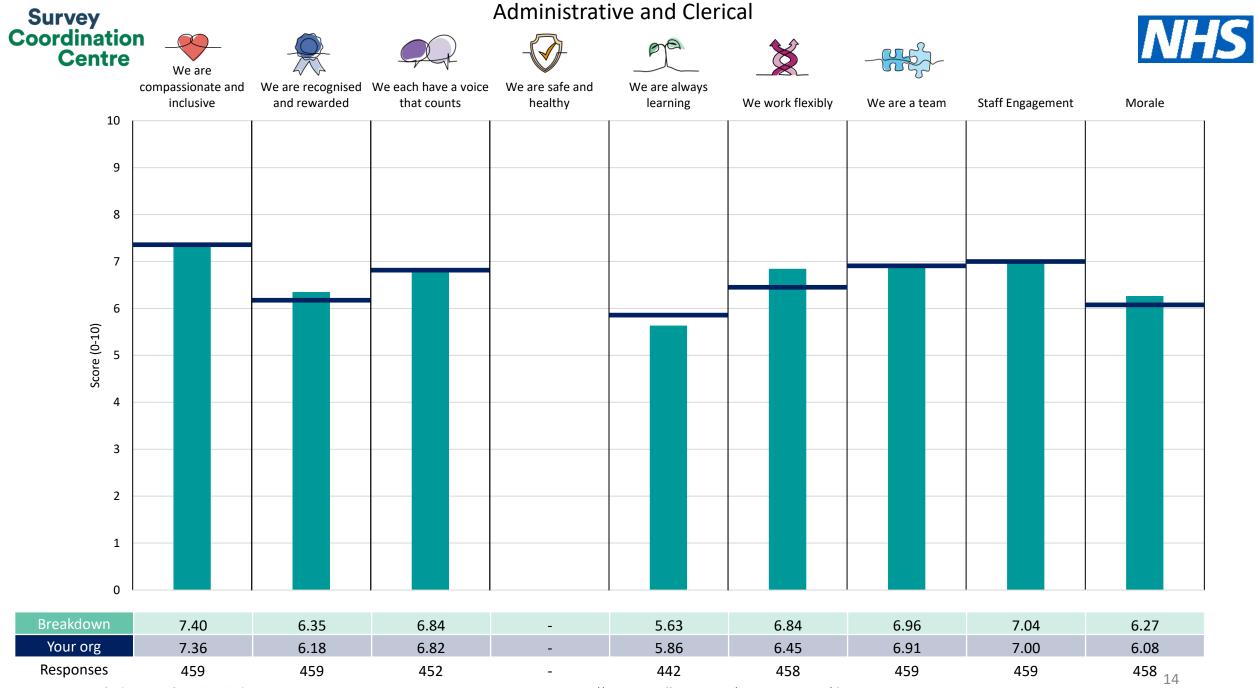

| Add Prof Scientific and Technic  | 12 |
|----------------------------------|----|
| Additional Clinical Services     | 13 |
| Administrative and Clerical      | 14 |
| Allied Health Professionals      | 15 |
| Estates and Ancillary            | 16 |
| Healthcare Scientists            | 17 |
| Medical and Dental               | 18 |
| Nursing and Midwifery Registered | 19 |

This breakdown report for Wye Valley NHS Trust contains results by breakdown area for People Promise element and theme results from the 2023 NHS Staff Survey. These results are compared to the unweighted average for your organisation.

**Please note:** It is possible that there are differences between the 'Your org' scores reported in this breakdown report and those in the benchmark report. This is because the results in the benchmark report are weighted to allow for fair comparisons between organisations of a similar type. However, in this report comparisons are made within your organisation so the unweighted organisation result is a more appropriate point of comparison.