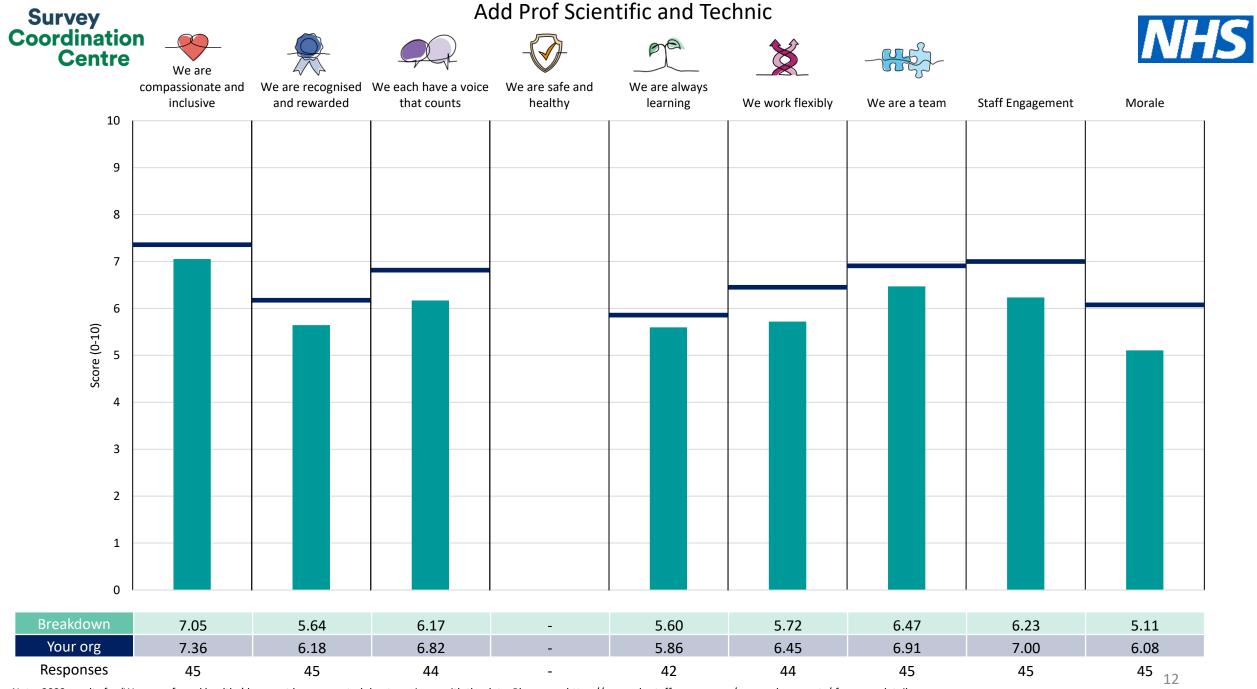

| Add Prof Scientific and Technic  | 12 |
|----------------------------------|----|
| Additional Clinical Services     | 13 |
| Administrative and Clerical      | 14 |
| Allied Health Professionals      | 15 |
| Estates and Ancillary            | 16 |
| Healthcare Scientists            | 17 |
| Medical and Dental               | 18 |
| Nursing and Midwifery Registered | 19 |

This breakdown report for Wye Valley NHS Trust contains results by breakdown area for People Promise element and theme results from the 2023 NHS Staff Survey. These results are compared to the unweighted average for your organisation.

**Please note:** It is possible that there are differences between the 'Your org' scores reported in this breakdown report and those in the benchmark report. This is because the results in the benchmark report are weighted to allow for fair comparisons between organisations of a similar type. However, in this report comparisons are made within your organisation so the unweighted organisation result is a more appropriate point of comparison.