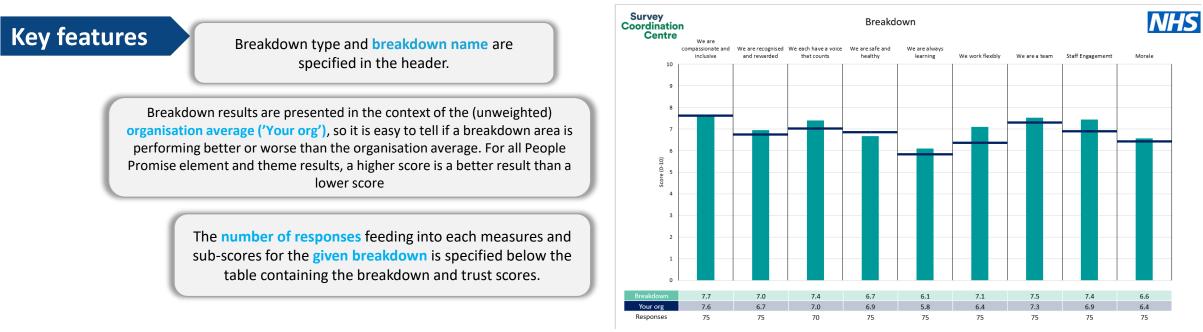

This breakdown report for Wye Valley NHS Trust contains results by breakdown area for People Promise element and theme results from the 2023 NHS Staff Survey. These results are compared to the unweighted average for your organisation.

**Please note:** It is possible that there are differences between the 'Your org' scores reported in this breakdown report and those in the benchmark report. This is because the results in the benchmark report are weighted to allow for fair comparisons between organisations of a similar type. However, in this report comparisons are made within your organisation so the unweighted organisation result is a more appropriate point of comparison.

! Note: when there are less than 10 responses in a group, results are suppressed to protect staff confidentiality, for some organisations this could mean that all breakdown results are suppressed.

Survey Coordination Centre