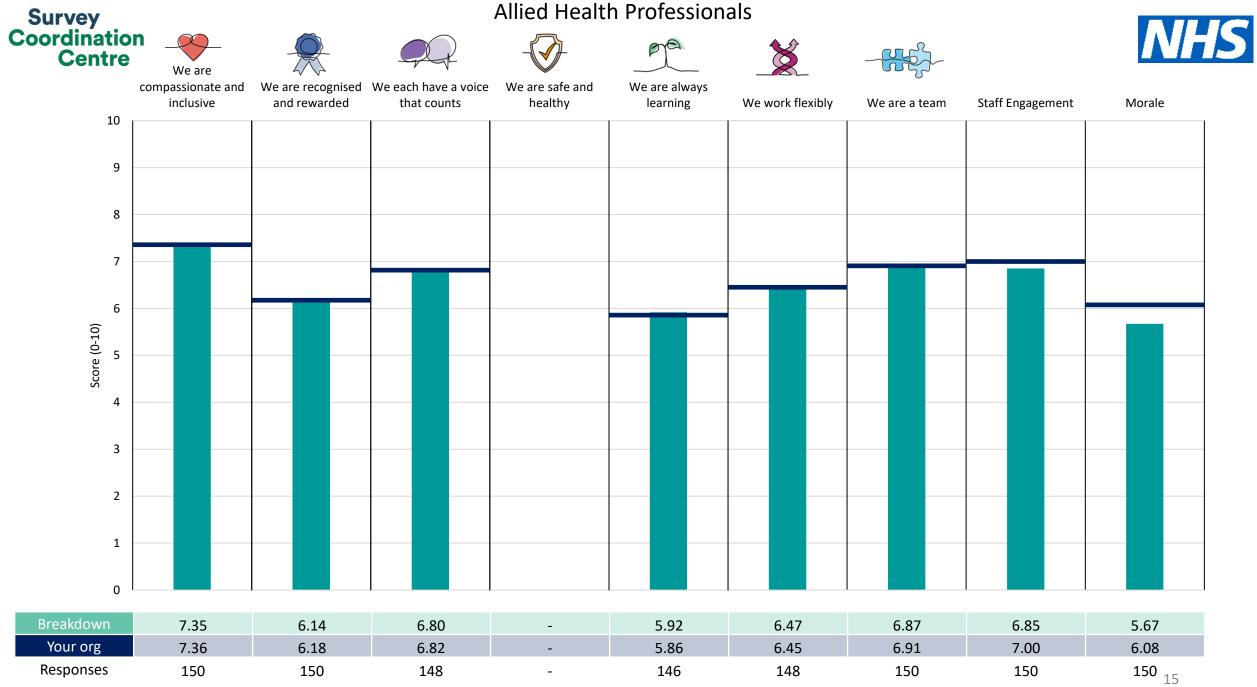

| Add Prof Scientific and Technic  | 12 |
|----------------------------------|----|
| Additional Clinical Services     | 13 |
| Administrative and Clerical      | 14 |
| Allied Health Professionals      | 15 |
| Estates and Ancillary            | 16 |
| Healthcare Scientists            | 17 |
| Medical and Dental               | 18 |
| Nursing and Midwifery Registered | 19 |

This breakdown report for Wye Valley NHS Trust contains results by breakdown area for People Promise element and theme results from the 2023 NHS Staff Survey. These results are compared to the unweighted average for your organisation.

**Please note:** It is possible that there are differences between the 'Your org' scores reported in this breakdown report and those in the benchmark report. This is because the results in the benchmark report are weighted to allow for fair comparisons between organisations of a similar type. However, in this report comparisons are made within your organisation so the unweighted organisation result is a more appropriate point of comparison.