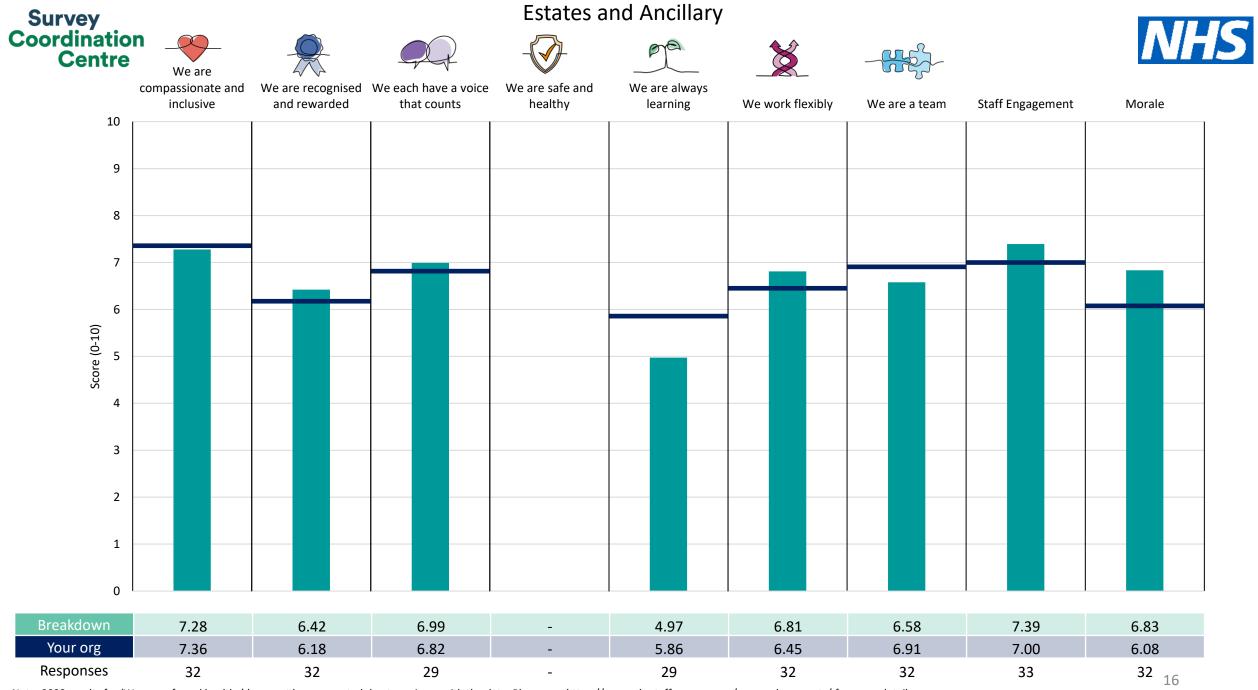

| Add Prof Scientific and Technic  | 12 |
|----------------------------------|----|
| Additional Clinical Services     | 13 |
| Administrative and Clerical      | 14 |
| Allied Health Professionals      | 15 |
| Estates and Ancillary            | 16 |
| Healthcare Scientists            | 17 |
| Medical and Dental               | 18 |
| Nursing and Midwifery Registered | 19 |

This breakdown report for Wye Valley NHS Trust contains results by breakdown area for People Promise element and theme results from the 2023 NHS Staff Survey. These results are compared to the unweighted average for your organisation.

**Please note:** It is possible that there are differences between the 'Your org' scores reported in this breakdown report and those in the benchmark report. This is because the results in the benchmark report are weighted to allow for fair comparisons between organisations of a similar type. However, in this report comparisons are made within your organisation so the unweighted organisation result is a more appropriate point of comparison.