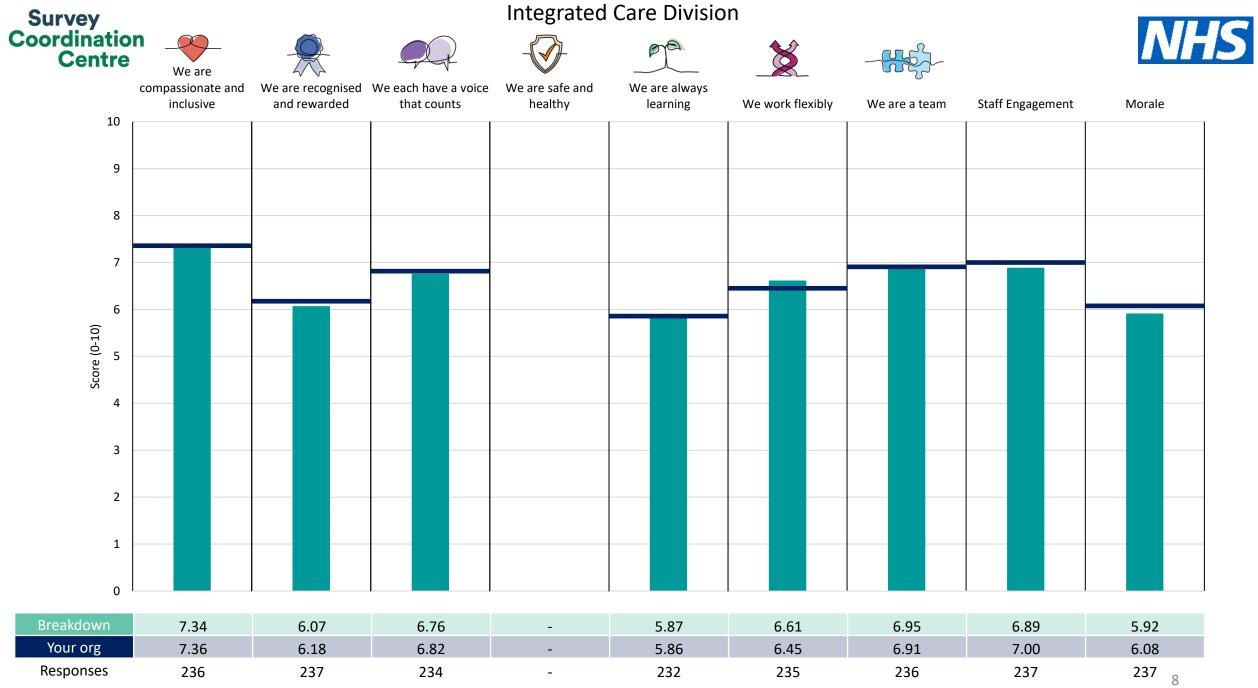

| Clinical Support Services Division | 6  |
|------------------------------------|----|
| Corporate Division                 | 7  |
| Integrated Care Division           | 8  |
| Medical Division                   | 9  |
| Surgical Division                  | 10 |

This breakdown report for Wye Valley NHS Trust contains results by breakdown area for People Promise element and theme results from the 2023 NHS Staff Survey. These results are compared to the unweighted average for your organisation.

**Please note:** It is possible that there are differences between the 'Your org' scores reported in this breakdown report and those in the benchmark report. This is because the results in the benchmark report are weighted to allow for fair comparisons between organisations of a similar type. However, in this report comparisons are made within your organisation so the unweighted organisation result is a more appropriate point of comparison.