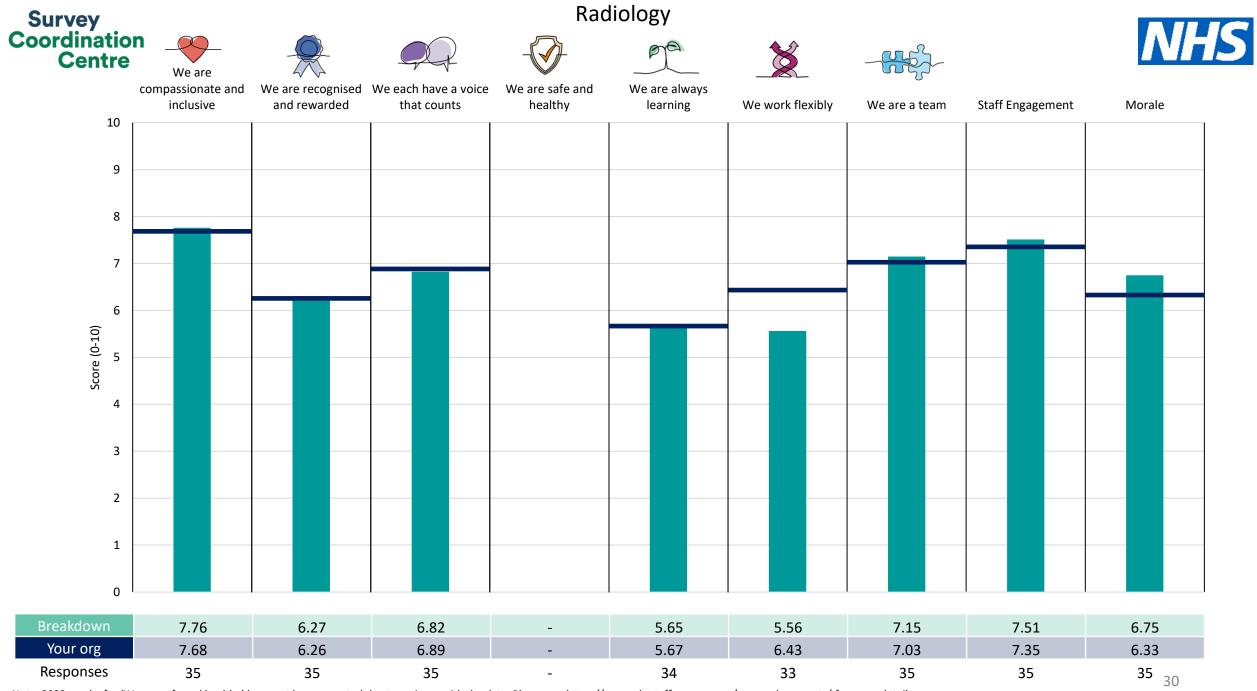

This breakdown report for The Robert Jones and Agnes Hunt Orthopaedic Hospital NHS Foundation Trust contains results by breakdown area for People Promise element and theme results from the 2023 NHS Staff Survey. These results are compared to the unweighted average for your organisation.

**Please note:** It is possible that there are differences between the 'Your org' scores reported in this breakdown report and those in the benchmark report. This is because the results in the benchmark report are weighted to allow for fair comparisons between organisations of a similar type. However, in this report comparisons are made within your organisation so the unweighted organisation result is a more appropriate point of comparison.

The breakdowns used in this report were provided and defined by The Robert Jones and Agnes Hunt Orthopaedic Hospital NHS Foundation Trust. Details of how the People Promise element and theme scores were calculated are included in the Technical Document, available to download from our results website.

! Note: when there are less than 10 responses in a group, results are suppressed to protect staff confidentiality, for some organisations this could mean that all breakdown results are suppressed.

Survey Coordination Centre