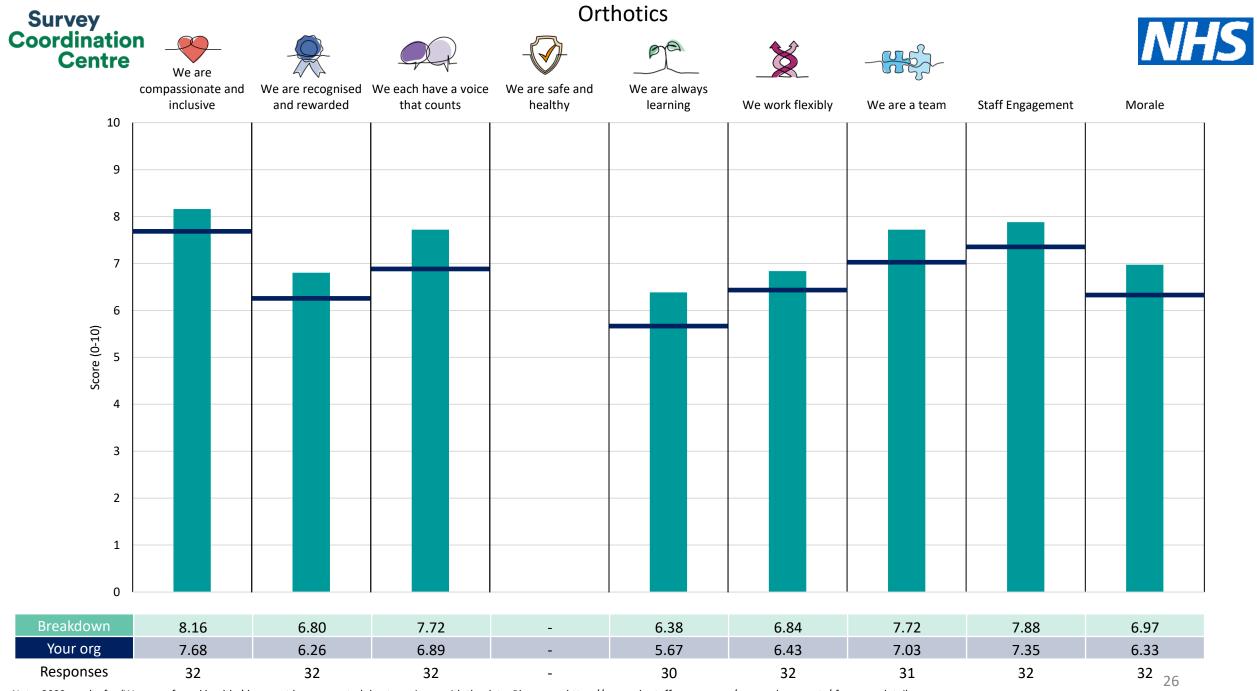

This breakdown report for The Robert Jones and Agnes Hunt Orthopaedic Hospital NHS Foundation Trust contains results by breakdown area for People Promise element and theme results from the 2023 NHS Staff Survey. These results are compared to the unweighted average for your organisation.

**Please note:** It is possible that there are differences between the 'Your org' scores reported in this breakdown report and those in the benchmark report. This is because the results in the benchmark report are weighted to allow for fair comparisons between organisations of a similar type. However, in this report comparisons are made within your organisation so the unweighted organisation result is a more appropriate point of comparison.

The breakdowns used in this report were provided and defined by The Robert Jones and Agnes Hunt Orthopaedic Hospital NHS Foundation Trust. Details of how the People Promise element and theme scores were calculated are included in the Technical Document, available to download from our results website.

! Note: when there are less than 10 responses in a group, results are suppressed to protect staff confidentiality, for some organisations this could mean that all breakdown results are suppressed.

Survey Coordination Centre