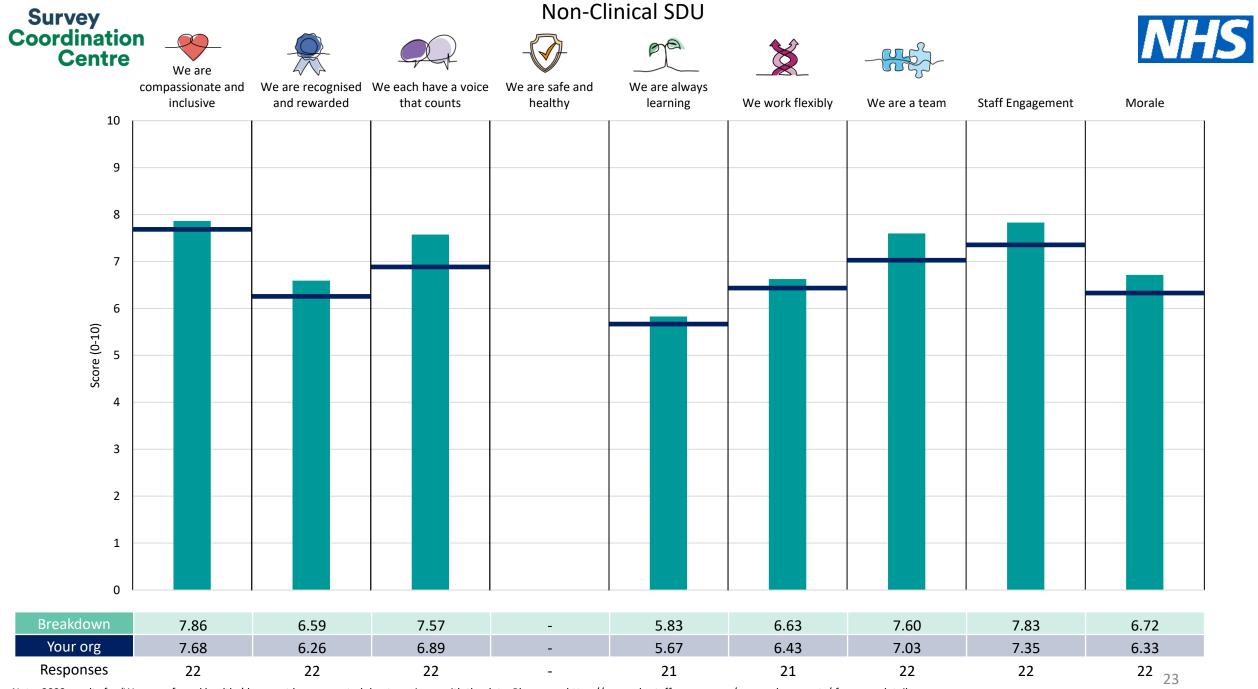

## Breakdowns 2

The Robert Jones and Agnes Hunt Orthopaedic Hospital NHS Foundation Trust 2023 NHS Staff Survey