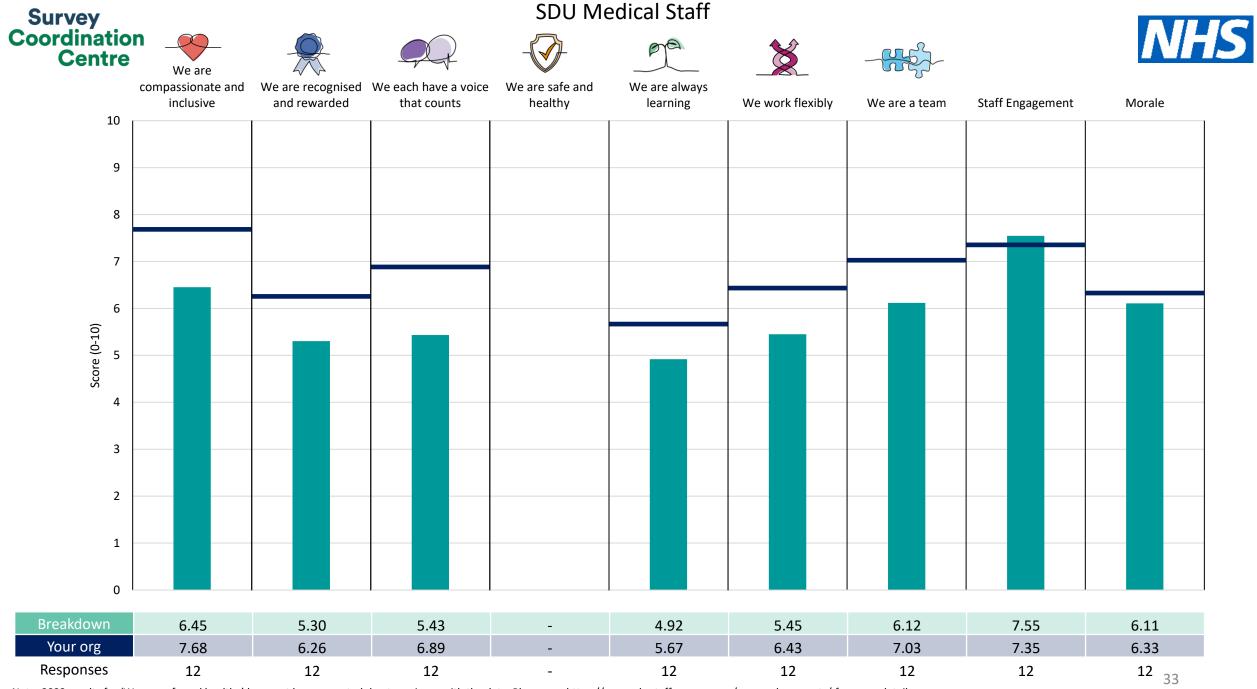

This breakdown report for The Robert Jones and Agnes Hunt Orthopaedic Hospital NHS Foundation Trust contains results by breakdown area for People Promise element and theme results from the 2023 NHS Staff Survey. These results are compared to the unweighted average for your organisation.

**Please note:** It is possible that there are differences between the 'Your org' scores reported in this breakdown report and those in the benchmark report. This is because the results in the benchmark report are weighted to allow for fair comparisons between organisations of a similar type. However, in this report comparisons are made within your organisation so the unweighted organisation result is a more appropriate point of comparison.

The breakdowns used in this report were provided and defined by The Robert Jones and Agnes Hunt Orthopaedic Hospital NHS Foundation Trust. Details of how the People Promise element and theme scores were calculated are included in the Technical Document, available to download from our results website.

! Note: when there are less than 10 responses in a group, results are suppressed to protect staff confidentiality, for some organisations this could mean that all breakdown results are suppressed.

Survey Coordination Centre