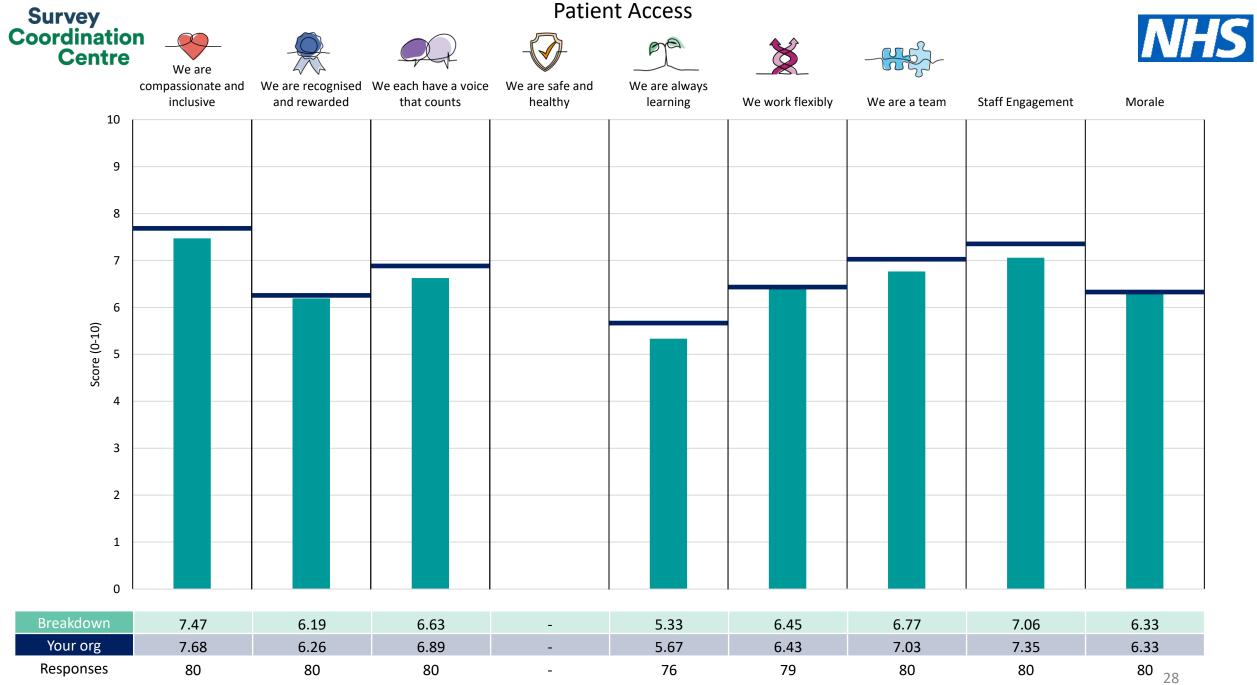

This breakdown report for The Robert Jones and Agnes Hunt Orthopaedic Hospital NHS Foundation Trust contains results by breakdown area for People Promise element and theme results from the 2023 NHS Staff Survey. These results are compared to the unweighted average for your organisation.

**Please note:** It is possible that there are differences between the 'Your org' scores reported in this breakdown report and those in the benchmark report. This is because the results in the benchmark report are weighted to allow for fair comparisons between organisations of a similar type. However, in this report comparisons are made within your organisation so the unweighted organisation result is a more appropriate point of comparison.

The breakdowns used in this report were provided and defined by The Robert Jones and Agnes Hunt Orthopaedic Hospital NHS Foundation Trust. Details of how the People Promise element and theme scores were calculated are included in the Technical Document, available to download from our results website.

! Note: when there are less than 10 responses in a group, results are suppressed to protect staff confidentiality, for some organisations this could mean that all breakdown results are suppressed.

Survey Coordination Centre