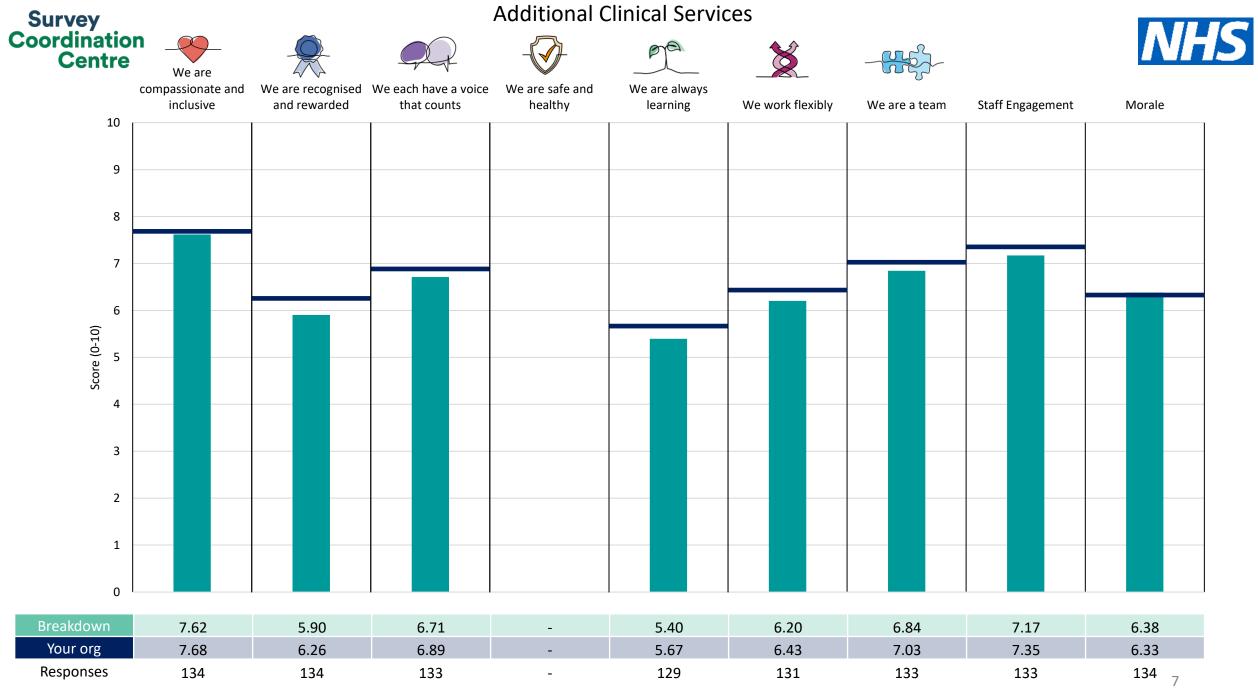

This breakdown report for The Robert Jones and Agnes Hunt Orthopaedic Hospital NHS Foundation Trust contains results by breakdown area for People Promise element and theme results from the 2023 NHS Staff Survey. These results are compared to the unweighted average for your organisation.

**Please note:** It is possible that there are differences between the 'Your org' scores reported in this breakdown report and those in the benchmark report. This is because the results in the benchmark report are weighted to allow for fair comparisons between organisations of a similar type. However, in this report comparisons are made within your organisation so the unweighted organisation result is a more appropriate point of comparison.

The breakdowns used in this report were provided and defined by The Robert Jones and Agnes Hunt Orthopaedic Hospital NHS Foundation Trust. Details of how the People Promise element and theme scores were calculated are included in the Technical Document, available to download from our results website.

! Note: when there are less than 10 responses in a group, results are suppressed to protect staff confidentiality, for some organisations this could mean that all breakdown results are suppressed.

Survey Coordination Centre