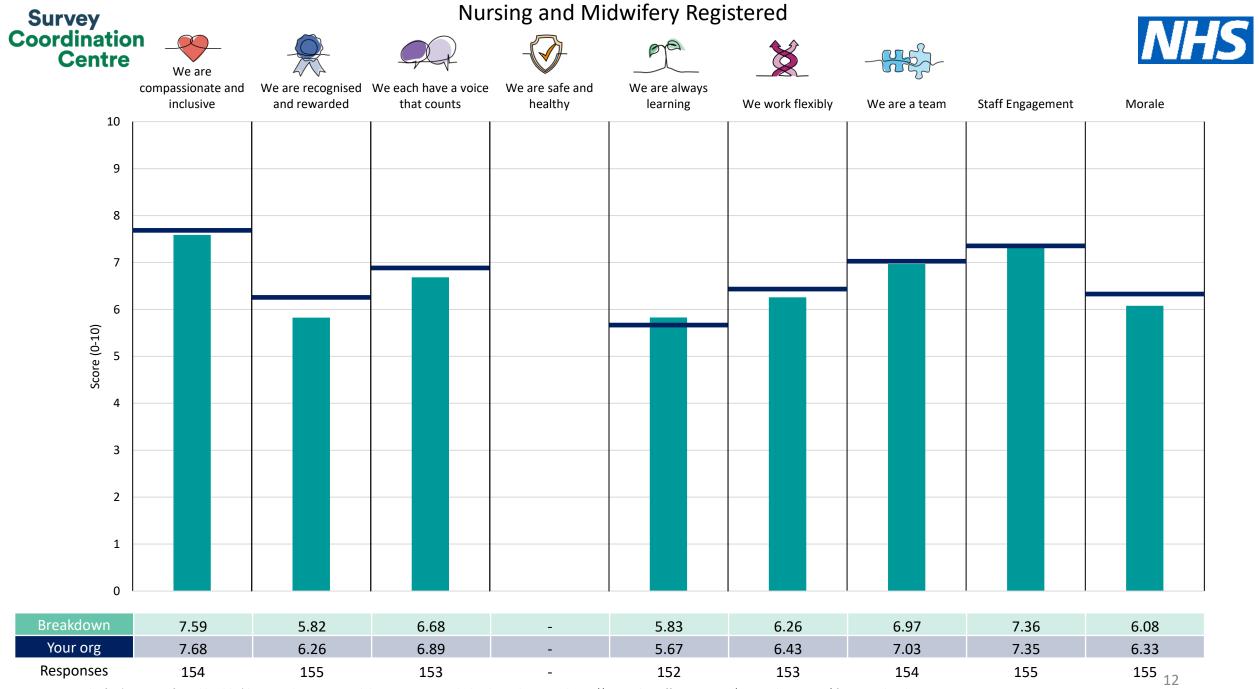

This breakdown report for The Robert Jones and Agnes Hunt Orthopaedic Hospital NHS Foundation Trust contains results by breakdown area for People Promise element and theme results from the 2023 NHS Staff Survey. These results are compared to the unweighted average for your organisation.

**Please note:** It is possible that there are differences between the 'Your org' scores reported in this breakdown report and those in the benchmark report. This is because the results in the benchmark report are weighted to allow for fair comparisons between organisations of a similar type. However, in this report comparisons are made within your organisation so the unweighted organisation result is a more appropriate point of comparison.

The breakdowns used in this report were provided and defined by The Robert Jones and Agnes Hunt Orthopaedic Hospital NHS Foundation Trust. Details of how the People Promise element and theme scores were calculated are included in the Technical Document, available to download from our results website.

! Note: when there are less than 10 responses in a group, results are suppressed to protect staff confidentiality, for some organisations this could mean that all breakdown results are suppressed.

Survey Coordination Centre