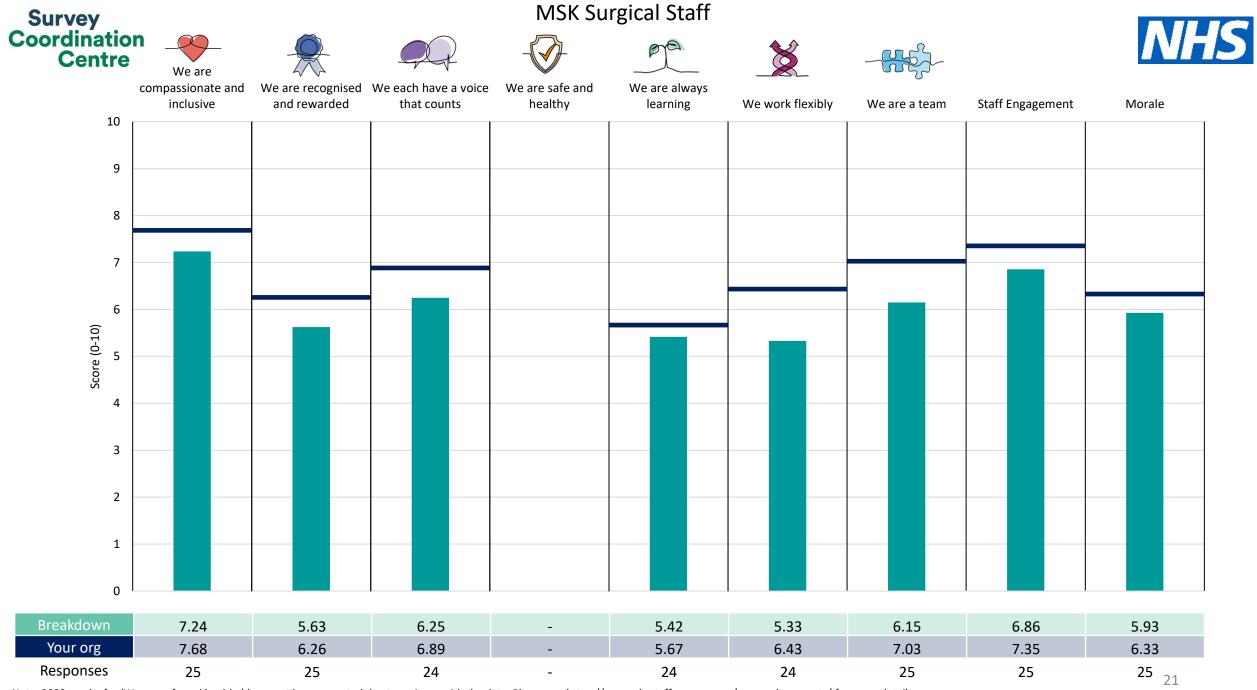

This breakdown report for The Robert Jones and Agnes Hunt Orthopaedic Hospital NHS Foundation Trust contains results by breakdown area for People Promise element and theme results from the 2023 NHS Staff Survey. These results are compared to the unweighted average for your organisation.

**Please note:** It is possible that there are differences between the 'Your org' scores reported in this breakdown report and those in the benchmark report. This is because the results in the benchmark report are weighted to allow for fair comparisons between organisations of a similar type. However, in this report comparisons are made within your organisation so the unweighted organisation result is a more appropriate point of comparison.

The breakdowns used in this report were provided and defined by The Robert Jones and Agnes Hunt Orthopaedic Hospital NHS Foundation Trust. Details of how the People Promise element and theme scores were calculated are included in the Technical Document, available to download from our results website.

! Note: when there are less than 10 responses in a group, results are suppressed to protect staff confidentiality, for some organisations this could mean that all breakdown results are suppressed.

Survey Coordination Centre