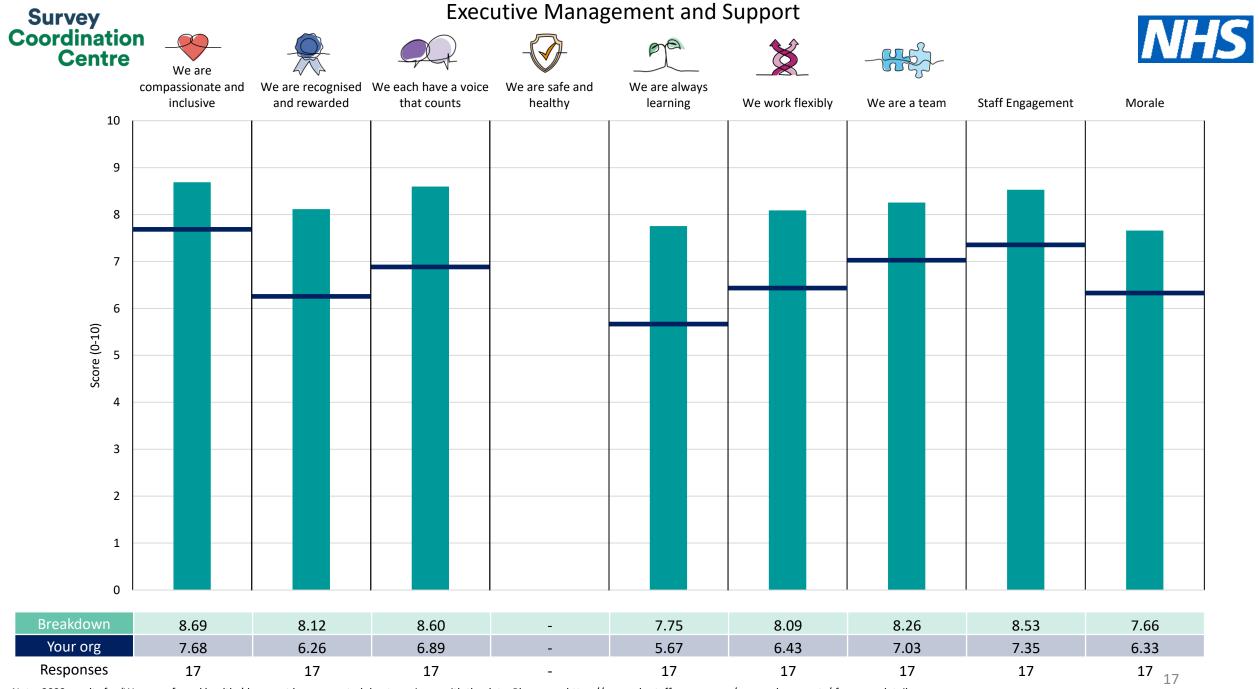

| Anaesthetic Medical Staff                | 14       |
|------------------------------------------|----------|
| <u>Clinical Specialist Delivery Unit</u> | 15       |
| Estates and Facilities                   | <u> </u> |
| Executive Management and Support         | 17       |
| Finance and Planning                     | 18       |
| MCSI                                     | 19       |
| MSK Operational Management               | 20       |
| MSK Surgical Staff                       | 21       |
| MSK Wards                                | 22       |
| Non-Clinical SDU                         | 23       |
| Nursing and Patient Safety               | 24       |
| ORLAU                                    | 25       |
| Orthotics                                | 26       |
| <u>Out-Patients</u>                      | 27       |
| Patient Access                           | 28       |
| People, Education & Learning             | 29       |
| Radiology                                | 30       |
| Research, Information & Digital          | 31       |
| Rheumatology                             | 32       |
| SDU Medical Staff                        | 33       |
| SDU Wards                                | 34       |
| SOOS                                     | 35       |
| Theatre Staff                            | 36       |
| Therapies                                | 37       |

! Note: when there are less than 10 responses in a group, results are suppressed to protect staff confidentiality, for some organisations this could mean that all breakdown results are suppressed.

Survey Coordination Centre