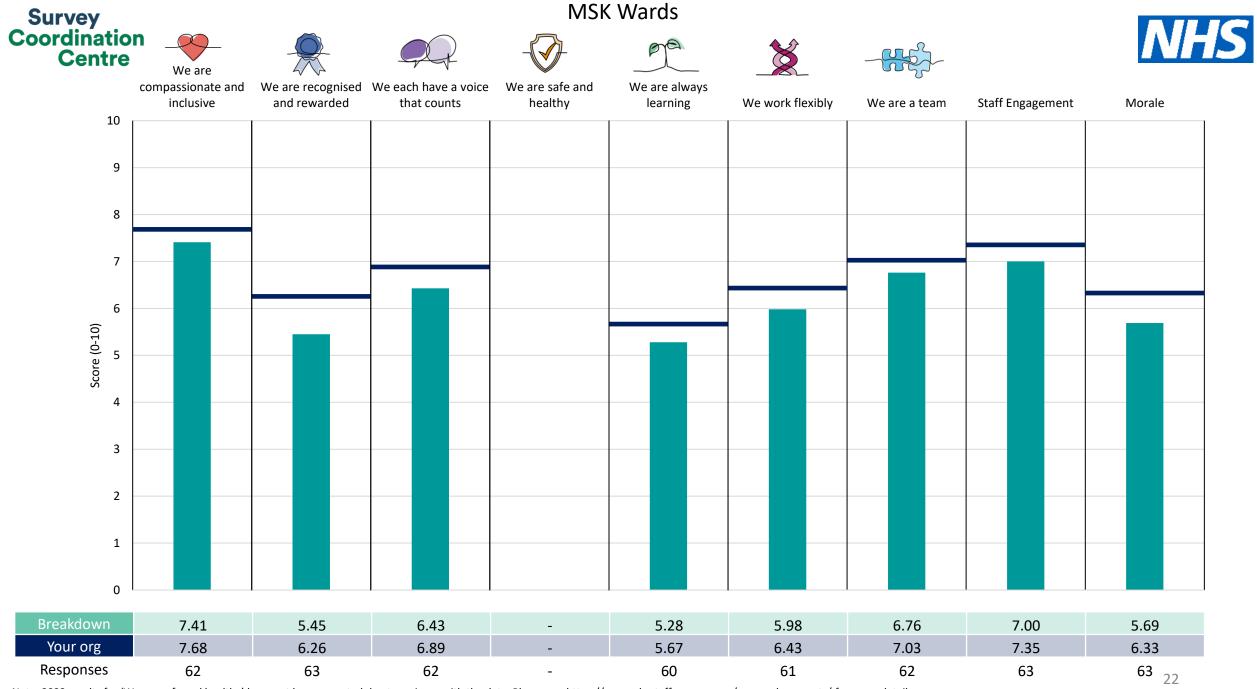

## Breakdowns 2

The Robert Jones and Agnes Hunt Orthopaedic Hospital NHS Foundation Trust 2023 NHS Staff Survey