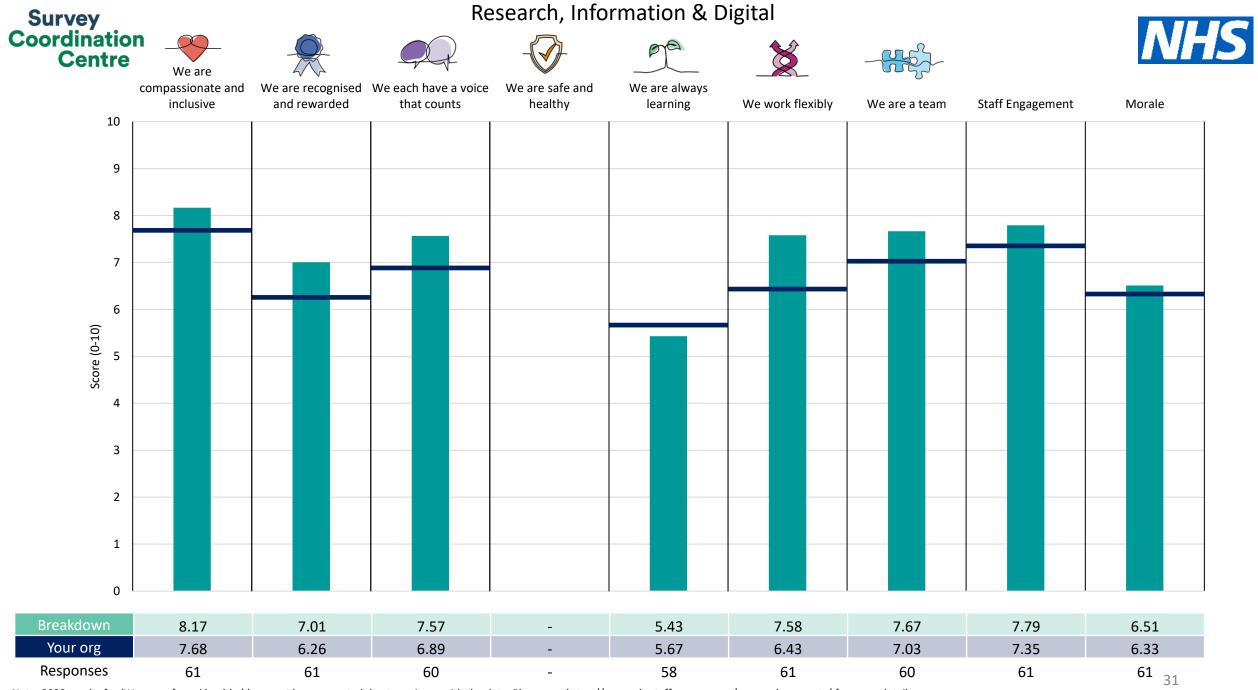

This breakdown report for The Robert Jones and Agnes Hunt Orthopaedic Hospital NHS Foundation Trust contains results by breakdown area for People Promise element and theme results from the 2023 NHS Staff Survey. These results are compared to the unweighted average for your organisation.

**Please note:** It is possible that there are differences between the 'Your org' scores reported in this breakdown report and those in the benchmark report. This is because the results in the benchmark report are weighted to allow for fair comparisons between organisations of a similar type. However, in this report comparisons are made within your organisation so the unweighted organisation result is a more appropriate point of comparison.

The breakdowns used in this report were provided and defined by The Robert Jones and Agnes Hunt Orthopaedic Hospital NHS Foundation Trust. Details of how the People Promise element and theme scores were calculated are included in the Technical Document, available to download from our results website.

! Note: when there are less than 10 responses in a group, results are suppressed to protect staff confidentiality, for some organisations this could mean that all breakdown results are suppressed.

Survey Coordination Centre