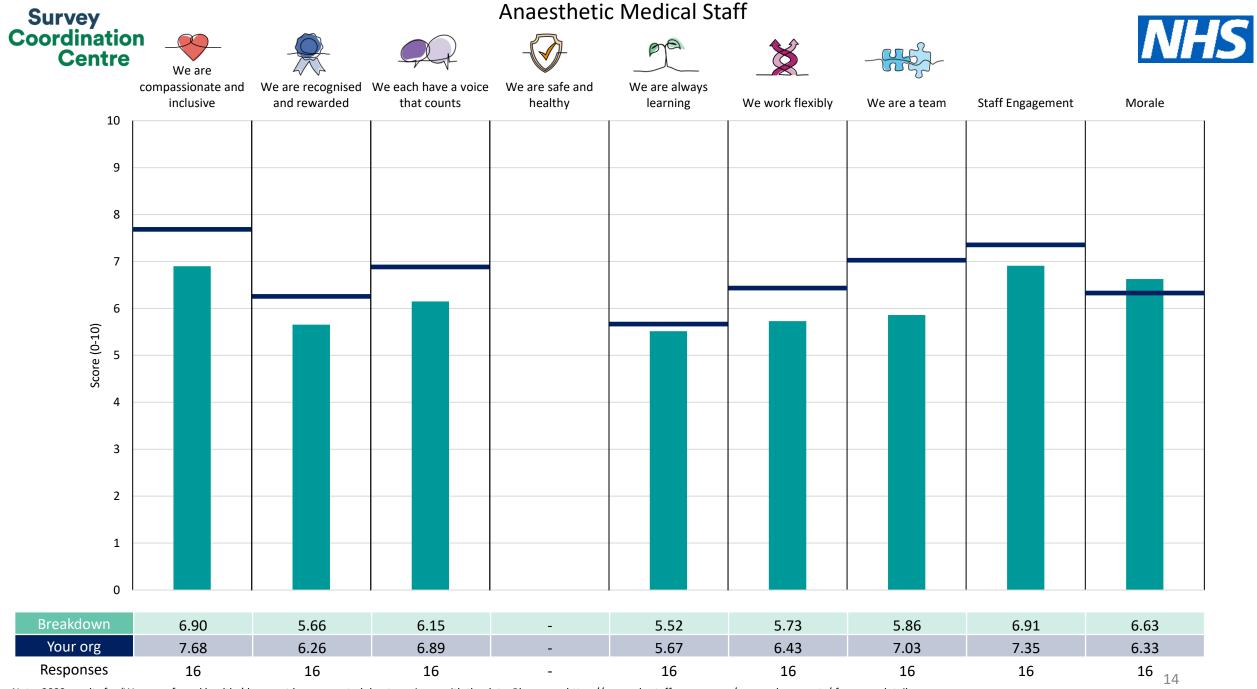

| Anaesthetic Medical Staff                | 14       |
|------------------------------------------|----------|
| <u>Clinical Specialist Delivery Unit</u> | 15       |
| Estates and Facilities                   | <u> </u> |
| Executive Management and Support         | 17       |
| Finance and Planning                     | 18       |
| MCSI                                     | 19       |
| MSK Operational Management               | 20       |
| MSK Surgical Staff                       | 21       |
| MSK Wards                                | 22       |
| Non-Clinical SDU                         | 23       |
| Nursing and Patient Safety               | 24       |
| ORLAU                                    | 25       |
| Orthotics                                | 26       |
| <u>Out-Patients</u>                      | 27       |
| Patient Access                           | 28       |
| People, Education & Learning             | 29       |
| Radiology                                | 30       |
| Research, Information & Digital          | 31       |
| Rheumatology                             | 32       |
| SDU Medical Staff                        | 33       |
| SDU Wards                                | 34       |
| SOOS                                     | 35       |
| Theatre Staff                            | 36       |
| Therapies                                | 37       |

! Note: when there are less than 10 responses in a group, results are suppressed to protect staff confidentiality, for some organisations this could mean that all breakdown results are suppressed.

Survey Coordination Centre