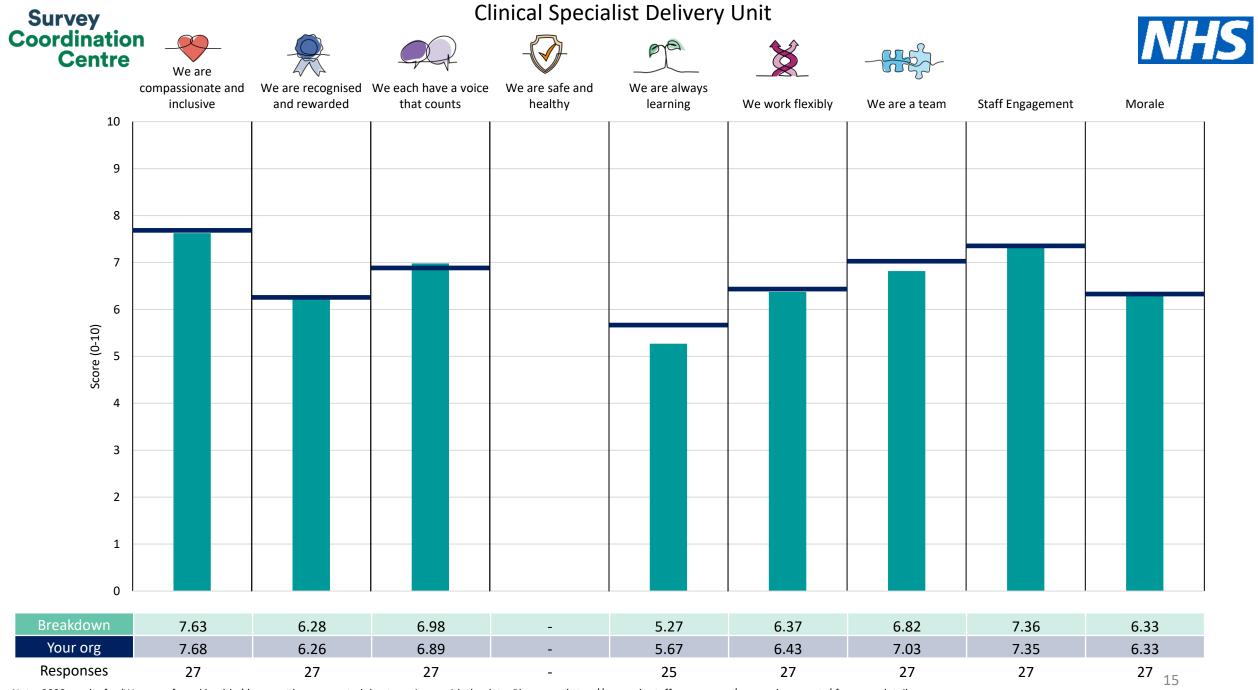

| Anaesthetic Medical Staff                | 14       |
|------------------------------------------|----------|
| <u>Clinical Specialist Delivery Unit</u> | 15       |
| Estates and Facilities                   | <u> </u> |
| Executive Management and Support         | 17       |
| Finance and Planning                     | 18       |
| MCSI                                     | 19       |
| MSK Operational Management               | 20       |
| MSK Surgical Staff                       | 21       |
| MSK Wards                                | 22       |
| Non-Clinical SDU                         | 23       |
| Nursing and Patient Safety               | 24       |
| ORLAU                                    | 25       |
| Orthotics                                | 26       |
| <u>Out-Patients</u>                      | 27       |
| Patient Access                           | 28       |
| People, Education & Learning             | 29       |
| Radiology                                | 30       |
| Research, Information & Digital          | 31       |
| Rheumatology                             | 32       |
| SDU Medical Staff                        | 33       |
| SDU Wards                                | 34       |
| SOOS                                     | 35       |
| Theatre Staff                            | 36       |
| Therapies                                | 37       |

! Note: when there are less than 10 responses in a group, results are suppressed to protect staff confidentiality, for some organisations this could mean that all breakdown results are suppressed.

Survey Coordination Centre