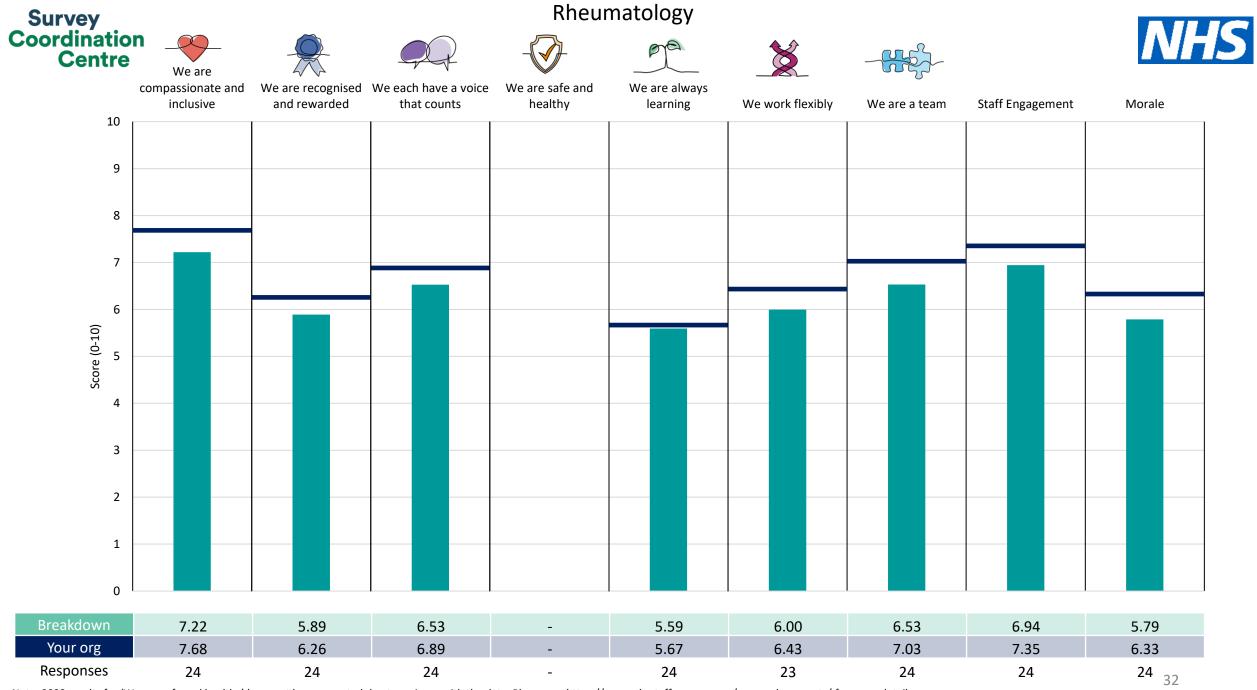

This breakdown report for The Robert Jones and Agnes Hunt Orthopaedic Hospital NHS Foundation Trust contains results by breakdown area for People Promise element and theme results from the 2023 NHS Staff Survey. These results are compared to the unweighted average for your organisation.

**Please note:** It is possible that there are differences between the 'Your org' scores reported in this breakdown report and those in the benchmark report. This is because the results in the benchmark report are weighted to allow for fair comparisons between organisations of a similar type. However, in this report comparisons are made within your organisation so the unweighted organisation result is a more appropriate point of comparison.

The breakdowns used in this report were provided and defined by The Robert Jones and Agnes Hunt Orthopaedic Hospital NHS Foundation Trust. Details of how the People Promise element and theme scores were calculated are included in the Technical Document, available to download from our results website.

! Note: when there are less than 10 responses in a group, results are suppressed to protect staff confidentiality, for some organisations this could mean that all breakdown results are suppressed.

Survey Coordination Centre