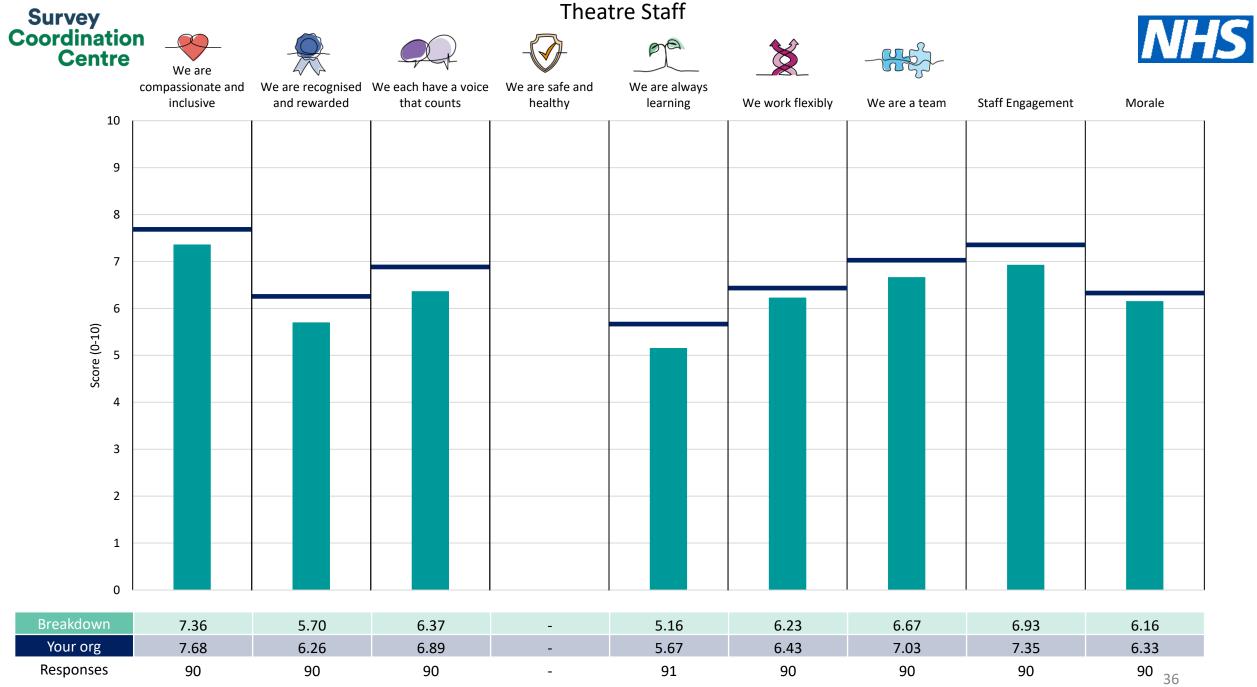

This breakdown report for The Robert Jones and Agnes Hunt Orthopaedic Hospital NHS Foundation Trust contains results by breakdown area for People Promise element and theme results from the 2023 NHS Staff Survey. These results are compared to the unweighted average for your organisation.

**Please note:** It is possible that there are differences between the 'Your org' scores reported in this breakdown report and those in the benchmark report. This is because the results in the benchmark report are weighted to allow for fair comparisons between organisations of a similar type. However, in this report comparisons are made within your organisation so the unweighted organisation result is a more appropriate point of comparison.

The breakdowns used in this report were provided and defined by The Robert Jones and Agnes Hunt Orthopaedic Hospital NHS Foundation Trust. Details of how the People Promise element and theme scores were calculated are included in the Technical Document, available to download from our results website.

! Note: when there are less than 10 responses in a group, results are suppressed to protect staff confidentiality, for some organisations this could mean that all breakdown results are suppressed.

Survey Coordination Centre