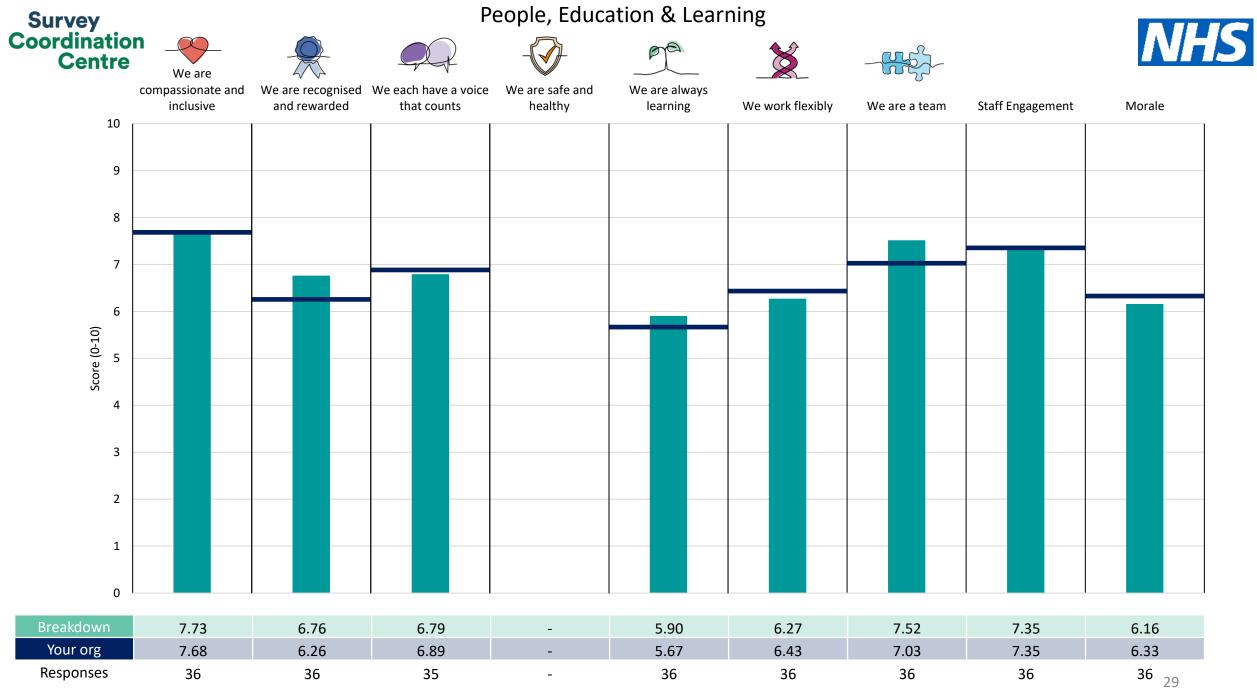

This breakdown report for The Robert Jones and Agnes Hunt Orthopaedic Hospital NHS Foundation Trust contains results by breakdown area for People Promise element and theme results from the 2023 NHS Staff Survey. These results are compared to the unweighted average for your organisation.

**Please note:** It is possible that there are differences between the 'Your org' scores reported in this breakdown report and those in the benchmark report. This is because the results in the benchmark report are weighted to allow for fair comparisons between organisations of a similar type. However, in this report comparisons are made within your organisation so the unweighted organisation result is a more appropriate point of comparison.

The breakdowns used in this report were provided and defined by The Robert Jones and Agnes Hunt Orthopaedic Hospital NHS Foundation Trust. Details of how the People Promise element and theme scores were calculated are included in the Technical Document, available to download from our results website.

! Note: when there are less than 10 responses in a group, results are suppressed to protect staff confidentiality, for some organisations this could mean that all breakdown results are suppressed.

Survey Coordination Centre