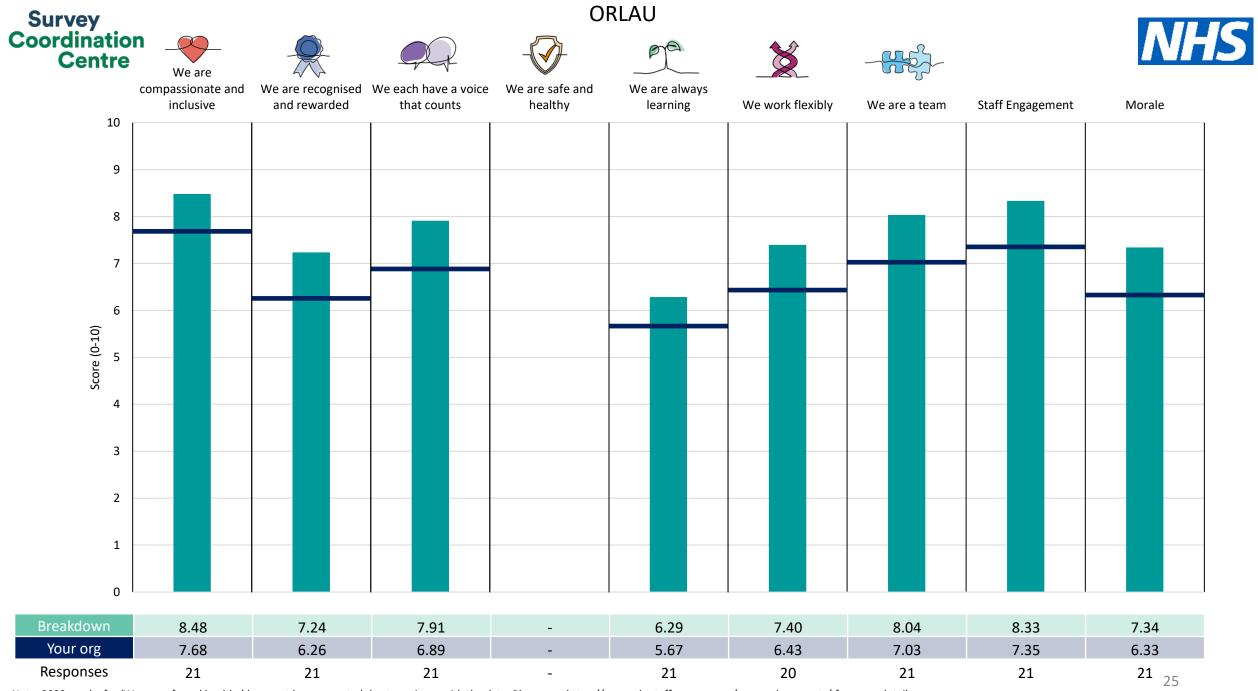

## Breakdowns 2

The Robert Jones and Agnes Hunt Orthopaedic Hospital NHS Foundation Trust 2023 NHS Staff Survey