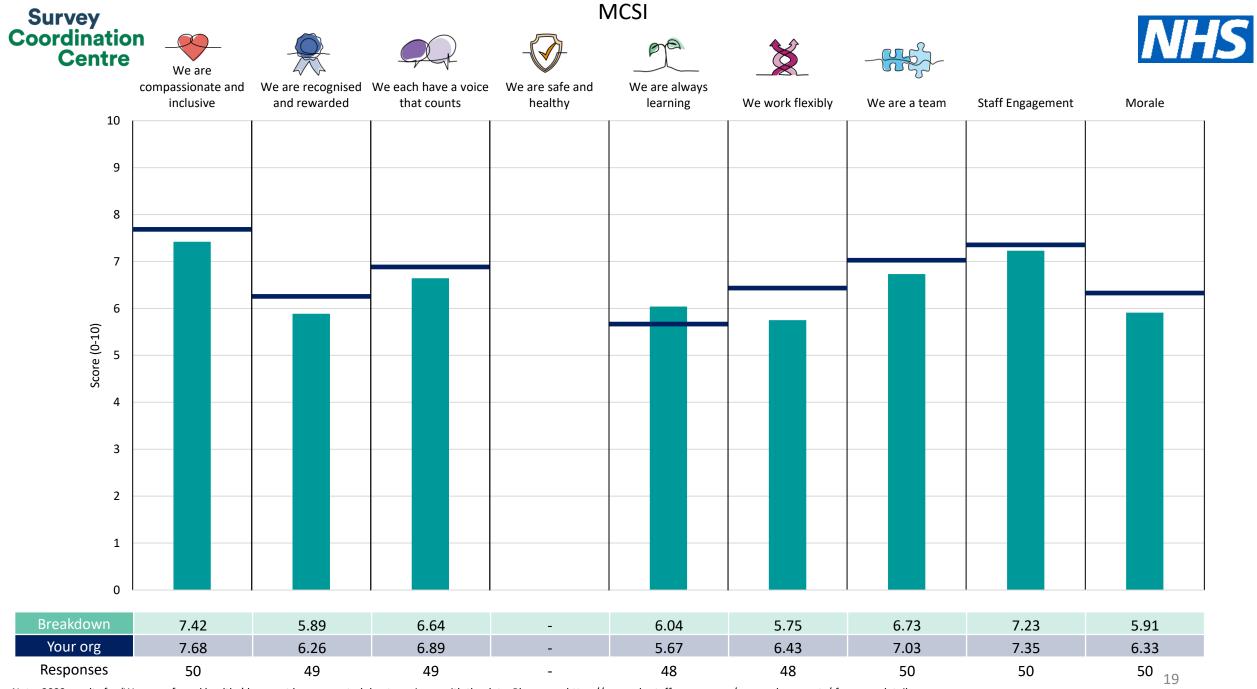

This breakdown report for The Robert Jones and Agnes Hunt Orthopaedic Hospital NHS Foundation Trust contains results by breakdown area for People Promise element and theme results from the 2023 NHS Staff Survey. These results are compared to the unweighted average for your organisation.

**Please note:** It is possible that there are differences between the 'Your org' scores reported in this breakdown report and those in the benchmark report. This is because the results in the benchmark report are weighted to allow for fair comparisons between organisations of a similar type. However, in this report comparisons are made within your organisation so the unweighted organisation result is a more appropriate point of comparison.

The breakdowns used in this report were provided and defined by The Robert Jones and Agnes Hunt Orthopaedic Hospital NHS Foundation Trust. Details of how the People Promise element and theme scores were calculated are included in the Technical Document, available to download from our results website.

! Note: when there are less than 10 responses in a group, results are suppressed to protect staff confidentiality, for some organisations this could mean that all breakdown results are suppressed.

Survey Coordination Centre