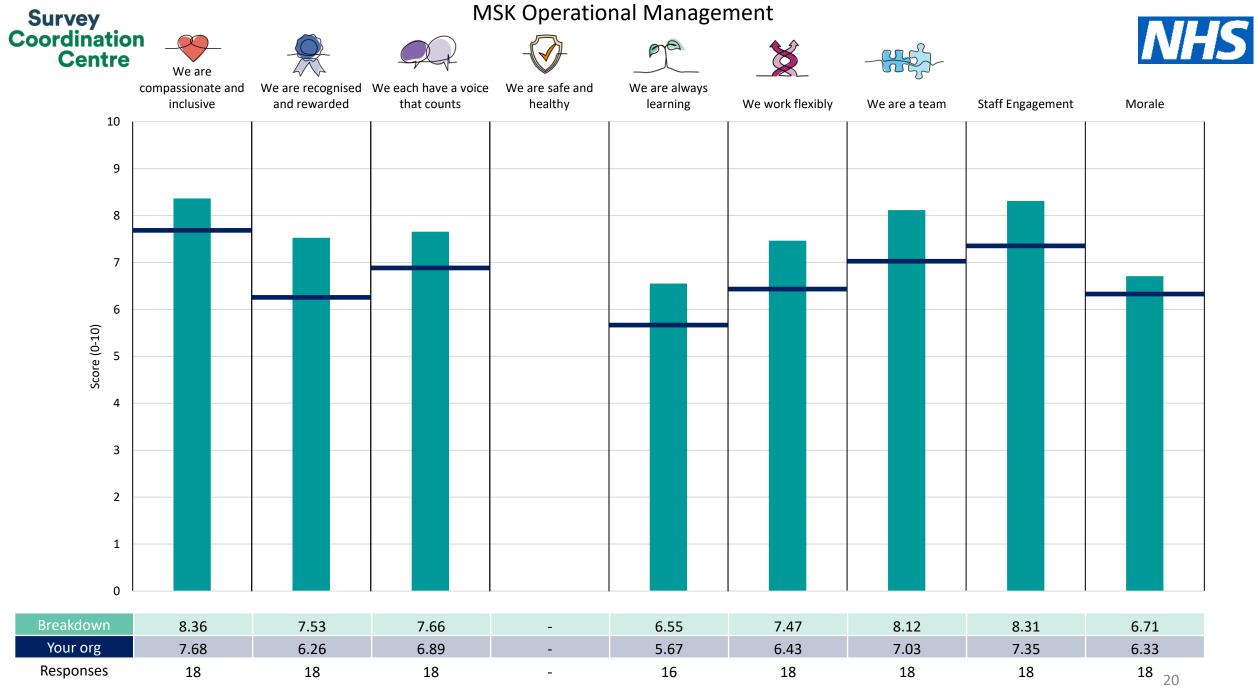

This breakdown report for The Robert Jones and Agnes Hunt Orthopaedic Hospital NHS Foundation Trust contains results by breakdown area for People Promise element and theme results from the 2023 NHS Staff Survey. These results are compared to the unweighted average for your organisation.

**Please note:** It is possible that there are differences between the 'Your org' scores reported in this breakdown report and those in the benchmark report. This is because the results in the benchmark report are weighted to allow for fair comparisons between organisations of a similar type. However, in this report comparisons are made within your organisation so the unweighted organisation result is a more appropriate point of comparison.

The breakdowns used in this report were provided and defined by The Robert Jones and Agnes Hunt Orthopaedic Hospital NHS Foundation Trust. Details of how the People Promise element and theme scores were calculated are included in the Technical Document, available to download from our results website.

! Note: when there are less than 10 responses in a group, results are suppressed to protect staff confidentiality, for some organisations this could mean that all breakdown results are suppressed.

Survey Coordination Centre