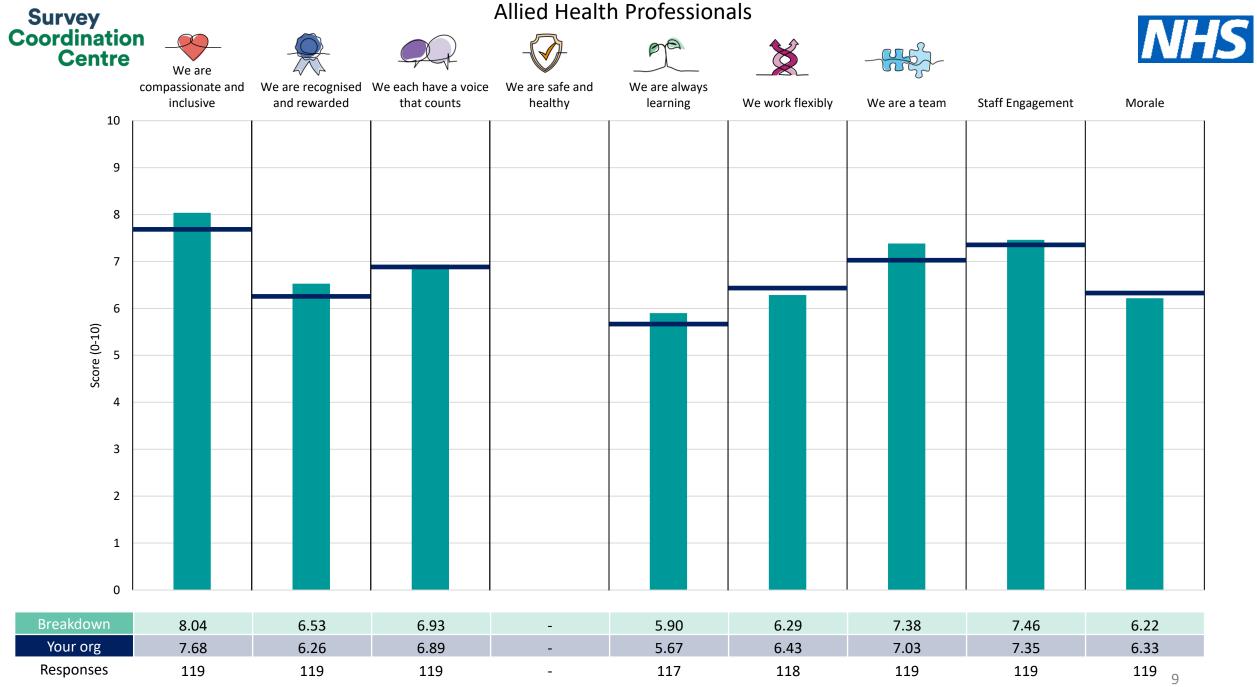

This breakdown report for The Robert Jones and Agnes Hunt Orthopaedic Hospital NHS Foundation Trust contains results by breakdown area for People Promise element and theme results from the 2023 NHS Staff Survey. These results are compared to the unweighted average for your organisation.

**Please note:** It is possible that there are differences between the 'Your org' scores reported in this breakdown report and those in the benchmark report. This is because the results in the benchmark report are weighted to allow for fair comparisons between organisations of a similar type. However, in this report comparisons are made within your organisation so the unweighted organisation result is a more appropriate point of comparison.

The breakdowns used in this report were provided and defined by The Robert Jones and Agnes Hunt Orthopaedic Hospital NHS Foundation Trust. Details of how the People Promise element and theme scores were calculated are included in the Technical Document, available to download from our results website.

! Note: when there are less than 10 responses in a group, results are suppressed to protect staff confidentiality, for some organisations this could mean that all breakdown results are suppressed.

Survey Coordination Centre