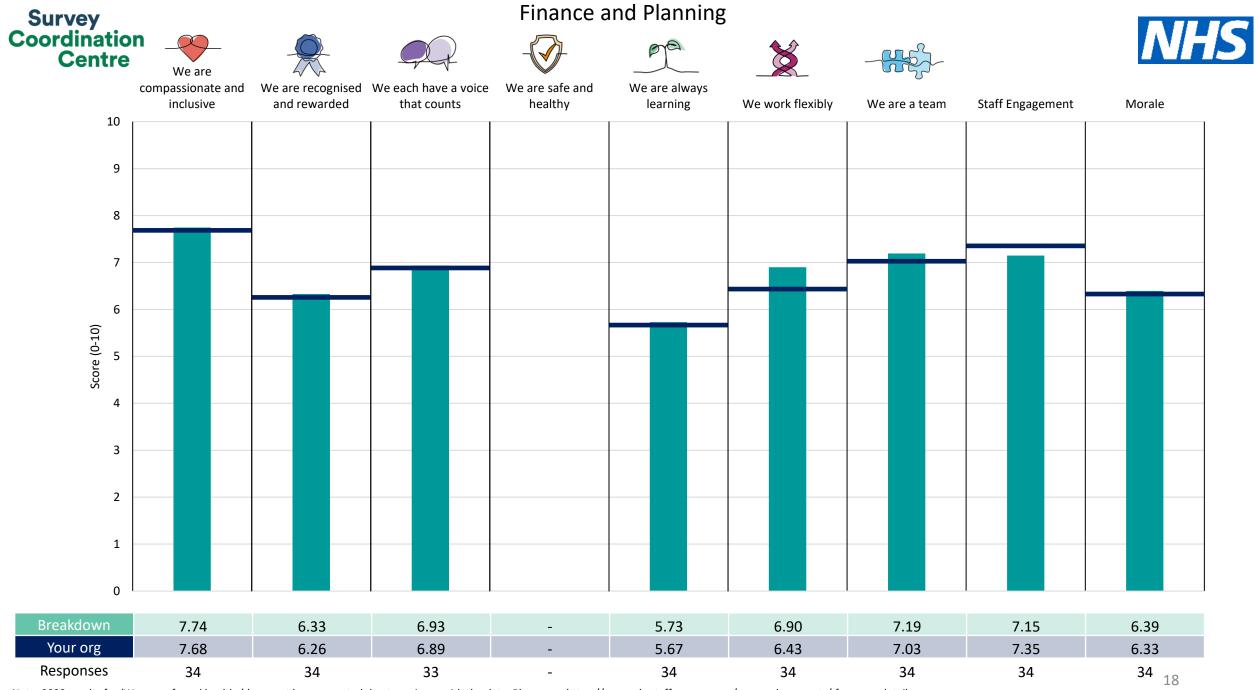

This breakdown report for The Robert Jones and Agnes Hunt Orthopaedic Hospital NHS Foundation Trust contains results by breakdown area for People Promise element and theme results from the 2023 NHS Staff Survey. These results are compared to the unweighted average for your organisation.

**Please note:** It is possible that there are differences between the 'Your org' scores reported in this breakdown report and those in the benchmark report. This is because the results in the benchmark report are weighted to allow for fair comparisons between organisations of a similar type. However, in this report comparisons are made within your organisation so the unweighted organisation result is a more appropriate point of comparison.

The breakdowns used in this report were provided and defined by The Robert Jones and Agnes Hunt Orthopaedic Hospital NHS Foundation Trust. Details of how the People Promise element and theme scores were calculated are included in the Technical Document, available to download from our results website.

! Note: when there are less than 10 responses in a group, results are suppressed to protect staff confidentiality, for some organisations this could mean that all breakdown results are suppressed.

Survey Coordination Centre