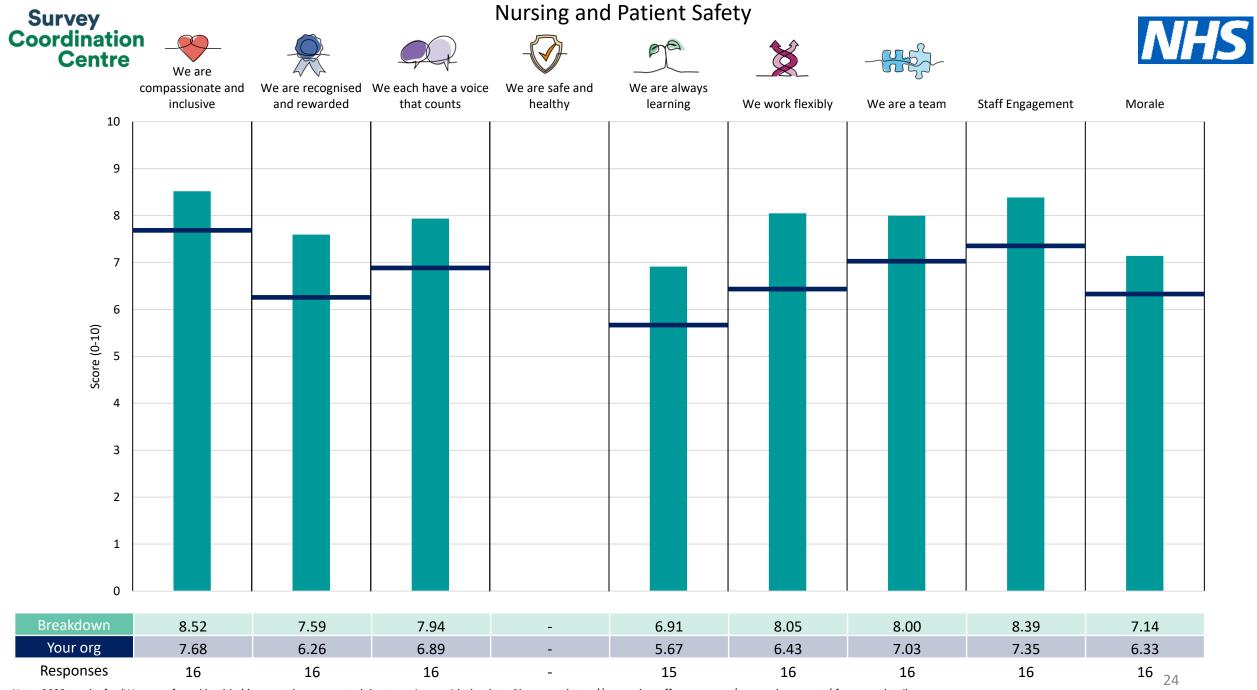

## Breakdowns 2

The Robert Jones and Agnes Hunt Orthopaedic Hospital NHS Foundation Trust 2023 NHS Staff Survey