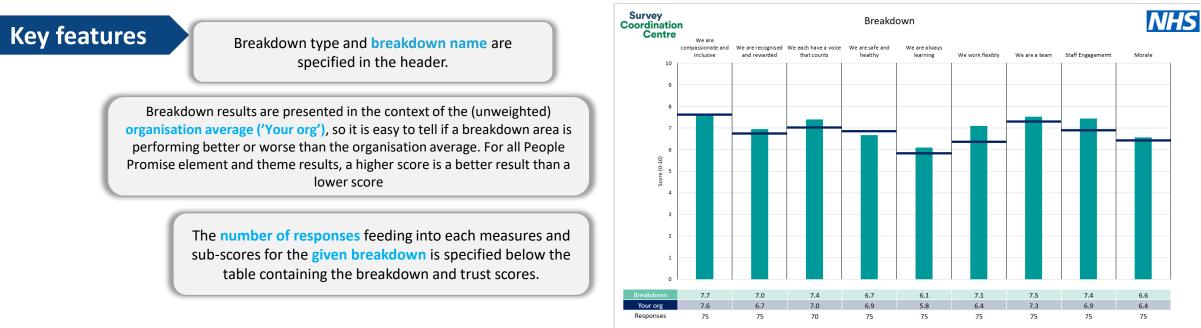

This breakdown report for The Robert Jones and Agnes Hunt Orthopaedic Hospital NHS Foundation Trust contains results by breakdown area for People Promise element and theme results from the 2023 NHS Staff Survey. These results are compared to the unweighted average for your organisation.

**Please note:** It is possible that there are differences between the 'Your org' scores reported in this breakdown report and those in the benchmark report. This is because the results in the benchmark report are weighted to allow for fair comparisons between organisations of a similar type. However, in this report comparisons are made within your organisation so the unweighted organisation result is a more appropriate point of comparison.

The breakdowns used in this report were provided and defined by The Robert Jones and Agnes Hunt Orthopaedic Hospital NHS Foundation Trust. Details of how the People Promise element and theme scores were calculated are included in the Technical Document, available to download from our results website.

! Note: when there are less than 10 responses in a group, results are suppressed to protect staff confidentiality, for some organisations this could mean that all breakdown results are suppressed.

Survey Coordination Centre