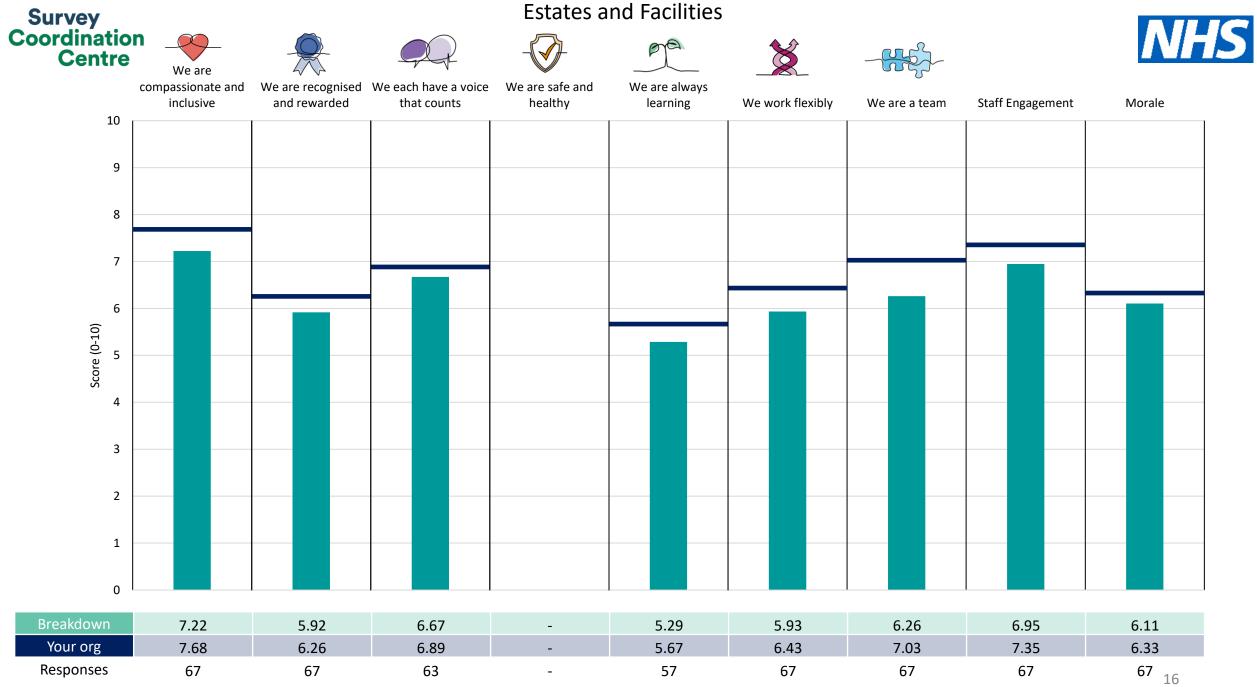

| Anaesthetic Medical Staff                | 14       |
|------------------------------------------|----------|
| <u>Clinical Specialist Delivery Unit</u> | 15       |
| Estates and Facilities                   | <u> </u> |
| Executive Management and Support         | 17       |
| Finance and Planning                     | 18       |
| MCSI                                     | 19       |
| MSK Operational Management               | 20       |
| MSK Surgical Staff                       | 21       |
| MSK Wards                                | 22       |
| Non-Clinical SDU                         | 23       |
| Nursing and Patient Safety               | 24       |
| ORLAU                                    | 25       |
| Orthotics                                | 26       |
| <u>Out-Patients</u>                      | 27       |
| Patient Access                           | 28       |
| People, Education & Learning             | 29       |
| Radiology                                | 30       |
| Research, Information & Digital          | 31       |
| Rheumatology                             | 32       |
| SDU Medical Staff                        | 33       |
| SDU Wards                                | 34       |
| SOOS                                     | 35       |
| Theatre Staff                            | 36       |
| Therapies                                | 37       |

! Note: when there are less than 10 responses in a group, results are suppressed to protect staff confidentiality, for some organisations this could mean that all breakdown results are suppressed.

Survey Coordination Centre