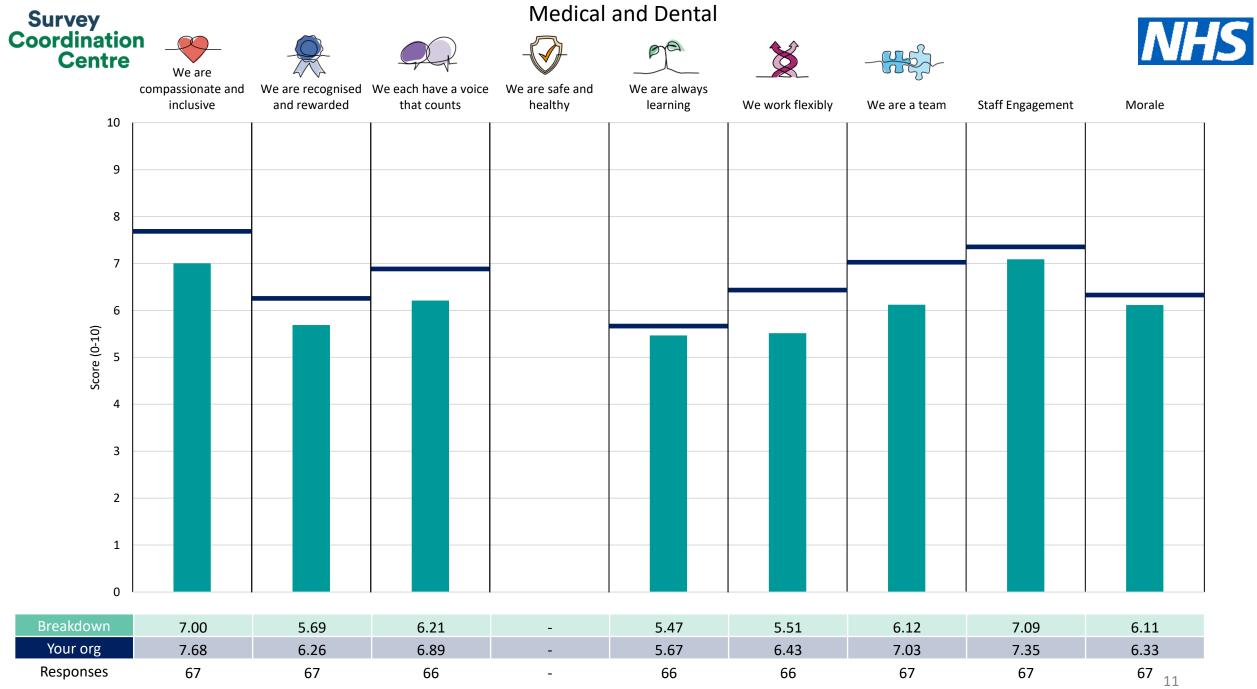

This breakdown report for The Robert Jones and Agnes Hunt Orthopaedic Hospital NHS Foundation Trust contains results by breakdown area for People Promise element and theme results from the 2023 NHS Staff Survey. These results are compared to the unweighted average for your organisation.

**Please note:** It is possible that there are differences between the 'Your org' scores reported in this breakdown report and those in the benchmark report. This is because the results in the benchmark report are weighted to allow for fair comparisons between organisations of a similar type. However, in this report comparisons are made within your organisation so the unweighted organisation result is a more appropriate point of comparison.

The breakdowns used in this report were provided and defined by The Robert Jones and Agnes Hunt Orthopaedic Hospital NHS Foundation Trust. Details of how the People Promise element and theme scores were calculated are included in the Technical Document, available to download from our results website.

! Note: when there are less than 10 responses in a group, results are suppressed to protect staff confidentiality, for some organisations this could mean that all breakdown results are suppressed.

Survey Coordination Centre