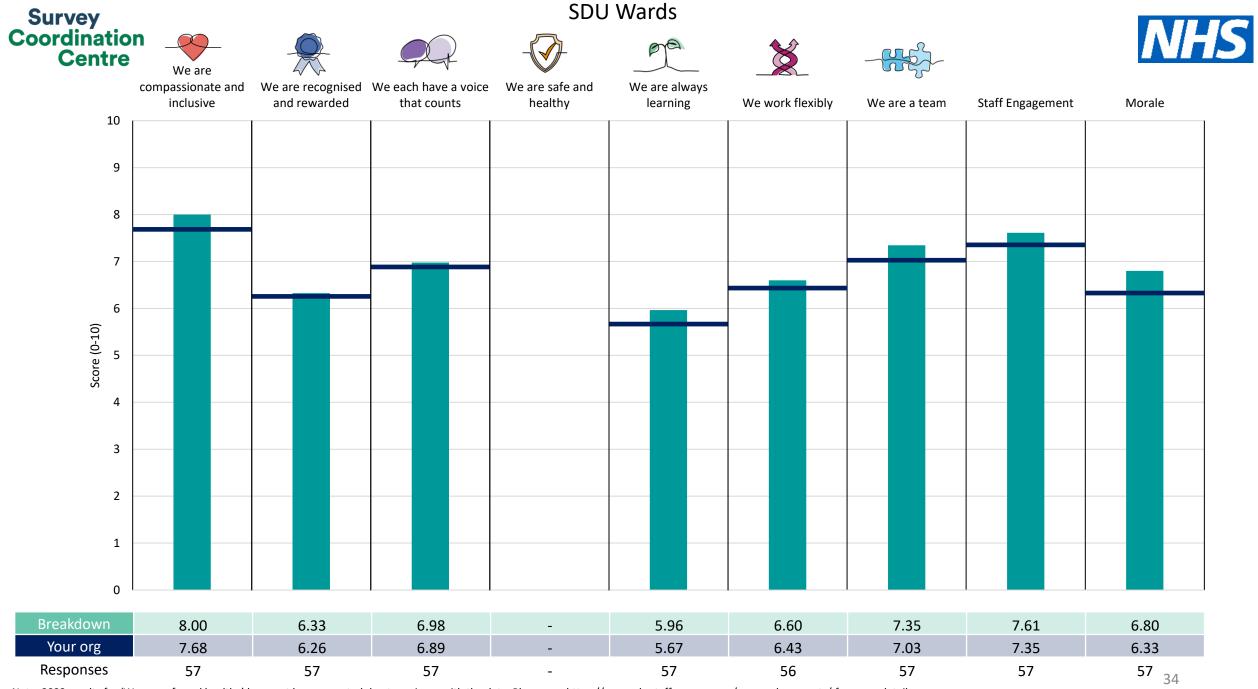

This breakdown report for The Robert Jones and Agnes Hunt Orthopaedic Hospital NHS Foundation Trust contains results by breakdown area for People Promise element and theme results from the 2023 NHS Staff Survey. These results are compared to the unweighted average for your organisation.

**Please note:** It is possible that there are differences between the 'Your org' scores reported in this breakdown report and those in the benchmark report. This is because the results in the benchmark report are weighted to allow for fair comparisons between organisations of a similar type. However, in this report comparisons are made within your organisation so the unweighted organisation result is a more appropriate point of comparison.

The breakdowns used in this report were provided and defined by The Robert Jones and Agnes Hunt Orthopaedic Hospital NHS Foundation Trust. Details of how the People Promise element and theme scores were calculated are included in the Technical Document, available to download from our results website.

! Note: when there are less than 10 responses in a group, results are suppressed to protect staff confidentiality, for some organisations this could mean that all breakdown results are suppressed.

Survey Coordination Centre