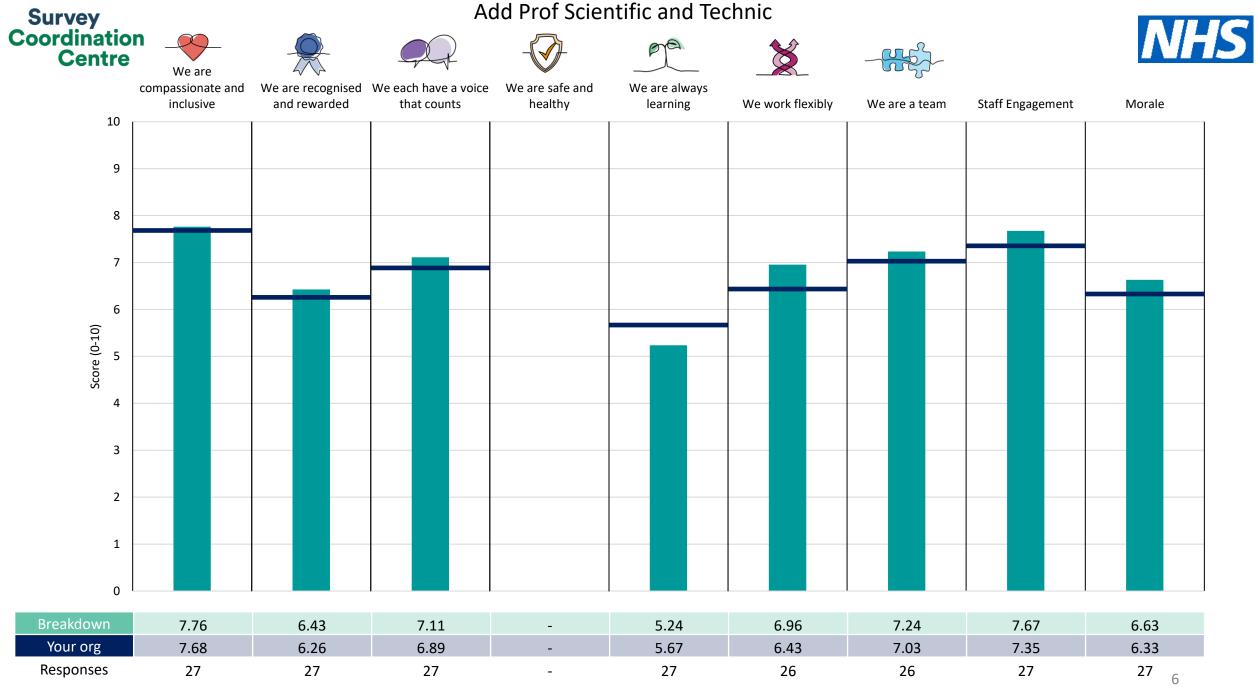

This breakdown report for The Robert Jones and Agnes Hunt Orthopaedic Hospital NHS Foundation Trust contains results by breakdown area for People Promise element and theme results from the 2023 NHS Staff Survey. These results are compared to the unweighted average for your organisation.

**Please note:** It is possible that there are differences between the 'Your org' scores reported in this breakdown report and those in the benchmark report. This is because the results in the benchmark report are weighted to allow for fair comparisons between organisations of a similar type. However, in this report comparisons are made within your organisation so the unweighted organisation result is a more appropriate point of comparison.

The breakdowns used in this report were provided and defined by The Robert Jones and Agnes Hunt Orthopaedic Hospital NHS Foundation Trust. Details of how the People Promise element and theme scores were calculated are included in the Technical Document, available to download from our results website.

! Note: when there are less than 10 responses in a group, results are suppressed to protect staff confidentiality, for some organisations this could mean that all breakdown results are suppressed.

Survey Coordination Centre