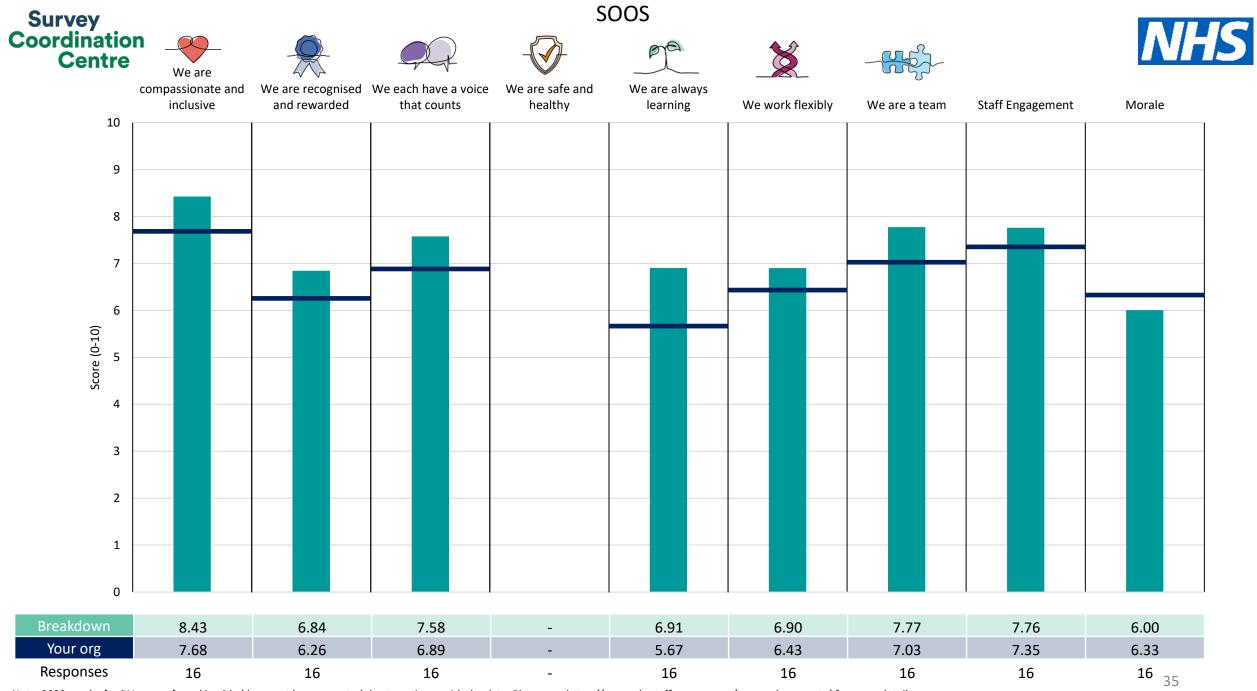

This breakdown report for The Robert Jones and Agnes Hunt Orthopaedic Hospital NHS Foundation Trust contains results by breakdown area for People Promise element and theme results from the 2023 NHS Staff Survey. These results are compared to the unweighted average for your organisation.

**Please note:** It is possible that there are differences between the 'Your org' scores reported in this breakdown report and those in the benchmark report. This is because the results in the benchmark report are weighted to allow for fair comparisons between organisations of a similar type. However, in this report comparisons are made within your organisation so the unweighted organisation result is a more appropriate point of comparison.

The breakdowns used in this report were provided and defined by The Robert Jones and Agnes Hunt Orthopaedic Hospital NHS Foundation Trust. Details of how the People Promise element and theme scores were calculated are included in the Technical Document, available to download from our results website.

! Note: when there are less than 10 responses in a group, results are suppressed to protect staff confidentiality, for some organisations this could mean that all breakdown results are suppressed.

Survey Coordination Centre