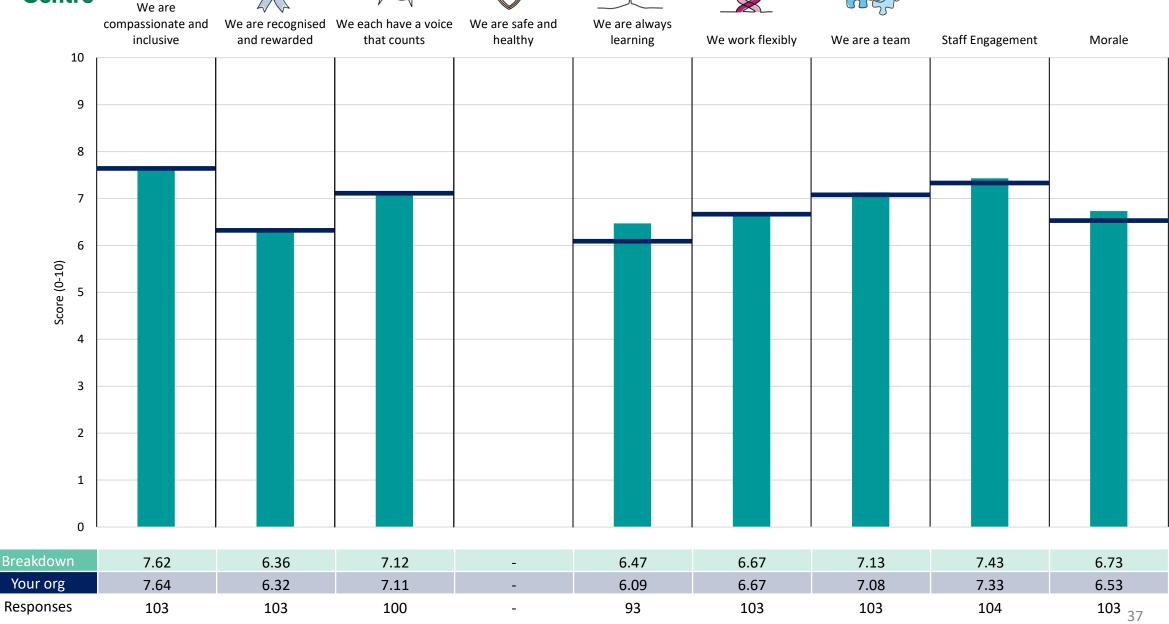

### **Key features**

Breakdown type and breakdown name are specified in the header.

Breakdown results are presented in the context of the (unweighted) organisation average ('Your org'), so it is easy to tell if a breakdown area is performing better or worse than the organisation average. For all People Promise element and theme results, a higher score is a better result than a lower score

The number of responses feeding into each measures and sub-scores for the given breakdown is specified below the table containing the breakdown and trust scores.

! Note: when there are less than 10 responses in a group, results are suppressed to protect staff confidentiality, for some organisations this could mean that all breakdown results are suppressed.