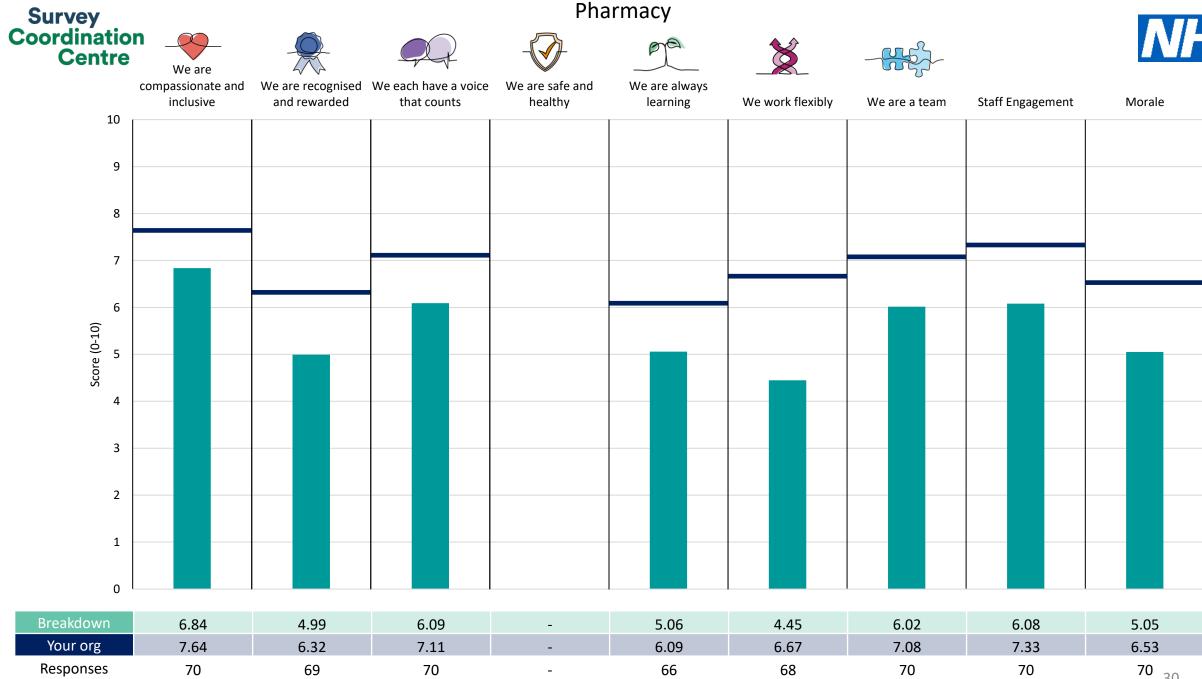

### **Pharmacy**

### **Key features**

Breakdown type and breakdown name are specified in the header.

Breakdown results are presented in the context of the (unweighted) organisation average ('Your org'), so it is easy to tell if a breakdown area is performing better or worse than the organisation average. For all People Promise element and theme results, a higher score is a better result than a lower score

The number of responses feeding into each measures and sub-scores for the given breakdown is specified below the table containing the breakdown and trust scores.

! Note: when there are less than 10 responses in a group, results are suppressed to protect staff confidentiality, for some organisations this could mean that all breakdown results are suppressed.