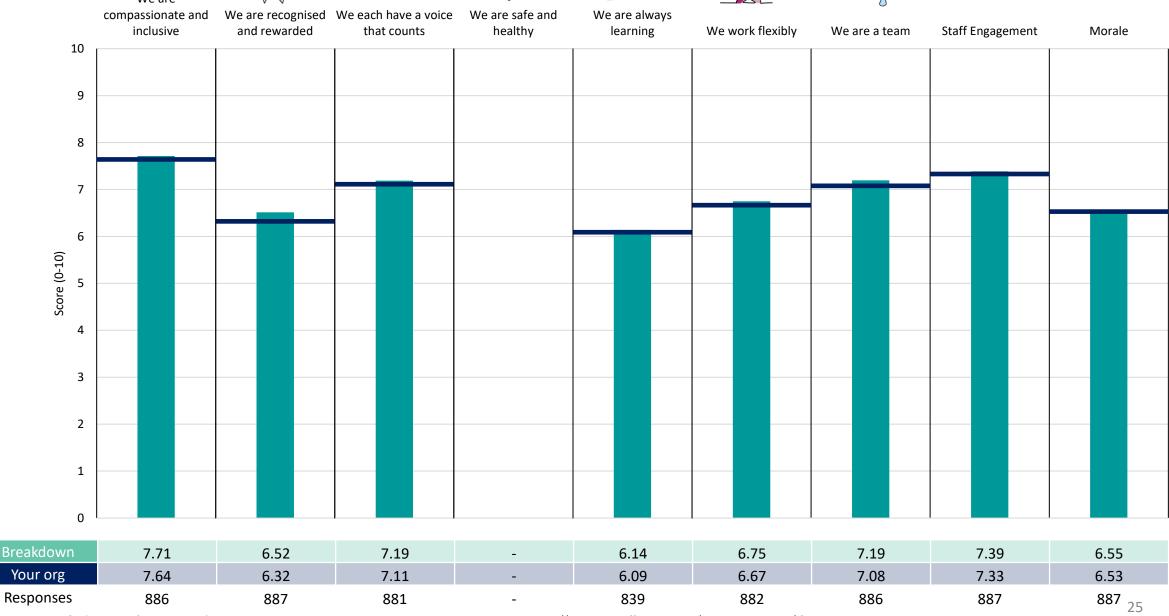

### **Key features**

Breakdown type and breakdown name are specified in the header.

Breakdown results are presented in the context of the (unweighted) organisation average ('Your org'), so it is easy to tell if a breakdown area is performing better or worse than the organisation average. For all People Promise element and theme results, a higher score is a better result than a lower score

The number of responses feeding into each measures and sub-scores for the given breakdown is specified below the table containing the breakdown and trust scores.

! Note: when there are less than 10 responses in a group, results are suppressed to protect staff confidentiality, for some organisations this could mean that all breakdown results are suppressed.