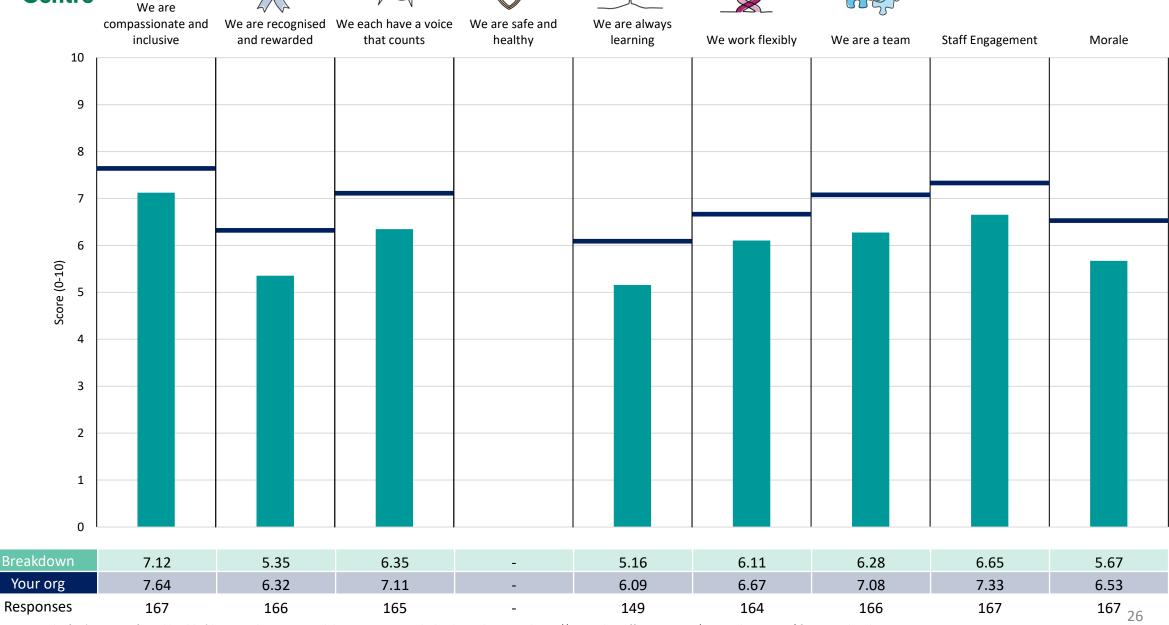

### Clinical Supp, Therapies & Outpatnt

### **Key features**

Breakdown type and breakdown name are specified in the header.

Breakdown results are presented in the context of the (unweighted) organisation average ('Your org'), so it is easy to tell if a breakdown area is performing better or worse than the organisation average. For all People Promise element and theme results, a higher score is a better result than a lower score

The number of responses feeding into each measures and sub-scores for the given breakdown is specified below the table containing the breakdown and trust scores.

! Note: when there are less than 10 responses in a group, results are suppressed to protect staff confidentiality, for some organisations this could mean that all breakdown results are suppressed.