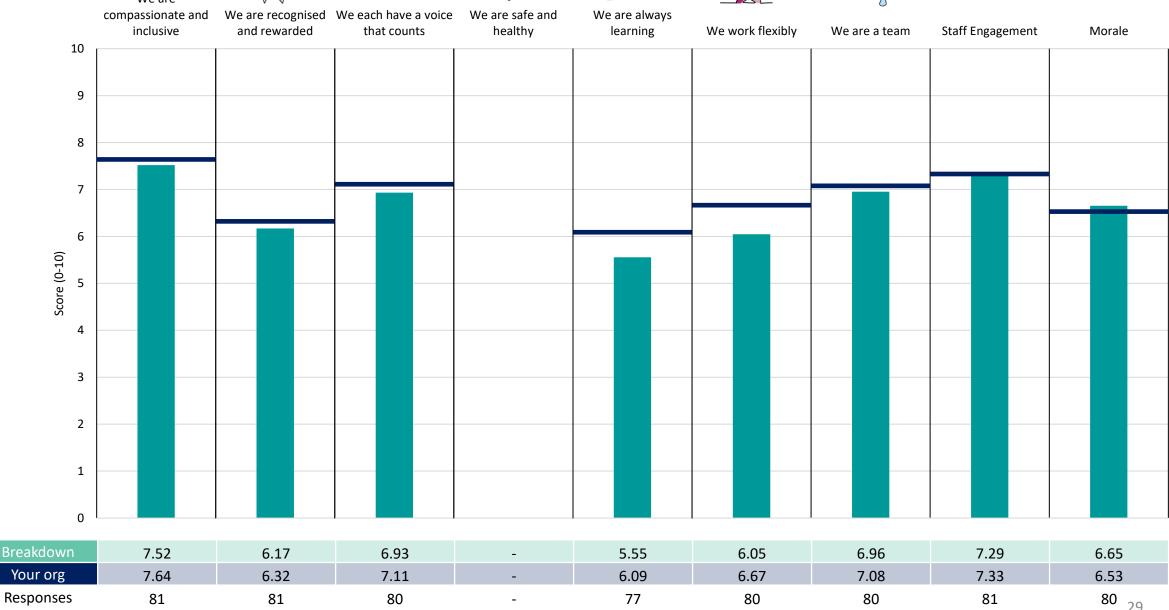

### **Key features**

Breakdown type and breakdown name are specified in the header.

Breakdown results are presented in the context of the (unweighted) organisation average ('Your org'), so it is easy to tell if a breakdown area is performing better or worse than the organisation average. For all People Promise element and theme results, a higher score is a better result than a lower score

The number of responses feeding into each measures and sub-scores for the given breakdown is specified below the table containing the breakdown and trust scores.

! Note: when there are less than 10 responses in a group, results are suppressed to protect staff confidentiality, for some organisations this could mean that all breakdown results are suppressed.