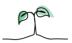

#### NHIS

### **Key features**

Breakdown type and breakdown name are specified in the header.

Breakdown results are presented in the context of the (unweighted) organisation average ('Your org'), so it is easy to tell if a breakdown area is performing better or worse than the organisation average. For all People Promise element and theme results, a higher score is a better result than a lower score

The number of responses feeding into each measures and sub-scores for the given breakdown is specified below the table containing the breakdown and trust scores.

! Note: when there are less than 10 responses in a group, results are suppressed to protect staff confidentiality, for some organisations this could mean that all breakdown results are suppressed.