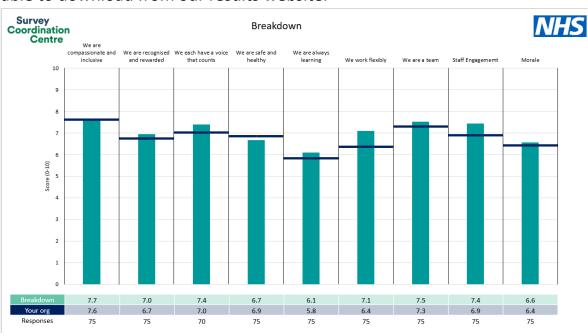

### Clinical Supp, Therapies & Outpatnt

### **Key features**

Breakdown type and breakdown name are specified in the header.

Breakdown results are presented in the context of the (unweighted) organisation average ('Your org'), so it is easy to tell if a breakdown area is performing better or worse than the organisation average. For all People Promise element and theme results, a higher score is a better result than a lower score

The number of responses feeding into each measures and sub-scores for the given breakdown is specified below the table containing the breakdown and trust scores.

! Note: when there are less than 10 responses in a group, results are suppressed to protect staff confidentiality, for some organisations this could mean that all breakdown results are suppressed.