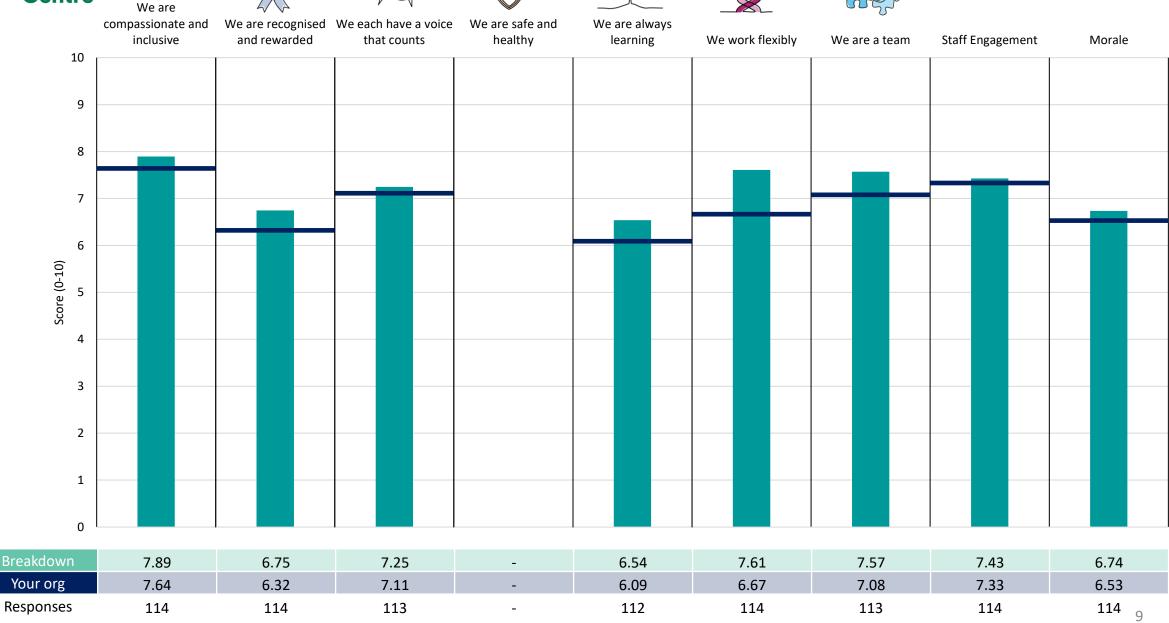

own area is performing better or worse than the organisation average. For all People Promise element and theme results, a higher score is a better result than a lower score

The number of responses feeding into each measures and sub-scores for the given breakdown is specified below the table containing the breakdown and trust scores.



! Note: when there are less than 10 responses in a group, results are suppressed to protect staff confidentiality, for some organisations this could mean that all breakdown results are suppressed.





### Breakdowns 1

Sherwood Forest Hospitals NHS Foundation Trust 2023 NHS Staff Survey

### Clinical Supp, Therapies & Outpatnt





















### Corporate



















#### **Medicine Division**





















#### NHIS





















### **Surgery Division**











### **Urgent & Emergency Care Division**





















#### Women & Childrens Division

























### **Breakdowns 2**

Sherwood Forest Hospitals NHS Foundation Trust 2023 NHS Staff Survey

#### **Acute Medicine**





















### Cardiology















### Critical Care

































### Gastroenterology















### **General Surgery**













#### Geriatrics





















### Maternity



















#### NHIS

































### **Operations Management**













### Other





















### Outpatients





























### **Paediatrics**





















### Pathology



Survey Coordination Centre

















### **Pharmacy**