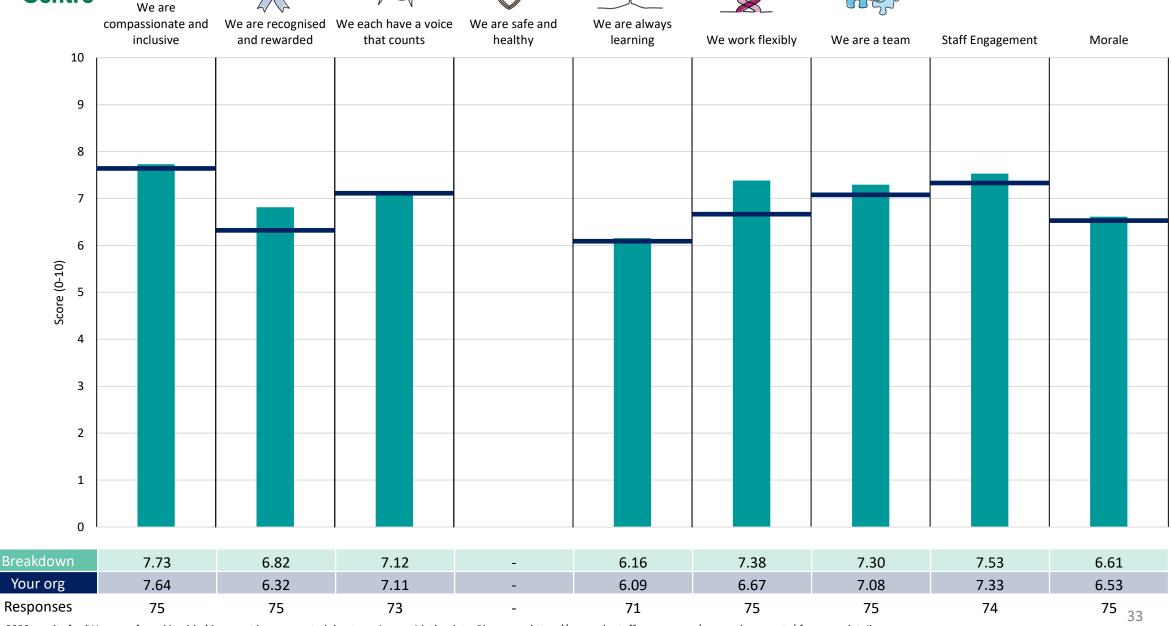

Childrens Division

























### **Breakdowns 2**

Sherwood Forest Hospitals NHS Foundation Trust 2023 NHS Staff Survey

#### **Acute Medicine**





















### Cardiology















### Critical Care

































### Gastroenterology















### **General Surgery**













#### Geriatrics





















### Maternity



















#### NHIS

































### **Operations Management**













### Other





















### Outpatients





























### **Paediatrics**





















### Pathology



Survey Coordination Centre

















### **Pharmacy**



















### Radiology

















### Respiratory













### **Senior Nursing**













### Stroke





















### Theatres, Anaesthetics & Pain







































### Trauma & Orthopaedics