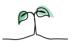

#### **Medicine Division**

### **Key features**

Breakdown type and breakdown name are specified in the header.

Breakdown results are presented in the context of the (unweighted) organisation average ('Your org'), so it is easy to tell if a breakdown area is performing better or worse than the organisation average. For all People Promise element and theme results, a higher score is a better result than a lower score

The number of responses feeding into each measures and sub-scores for the given breakdown is specified below the table containing the breakdown and trust scores.

! Note: when there are less than 10 responses in a group, results are suppressed to protect staff confidentiality, for some organisations this could mean that all breakdown results are suppressed.