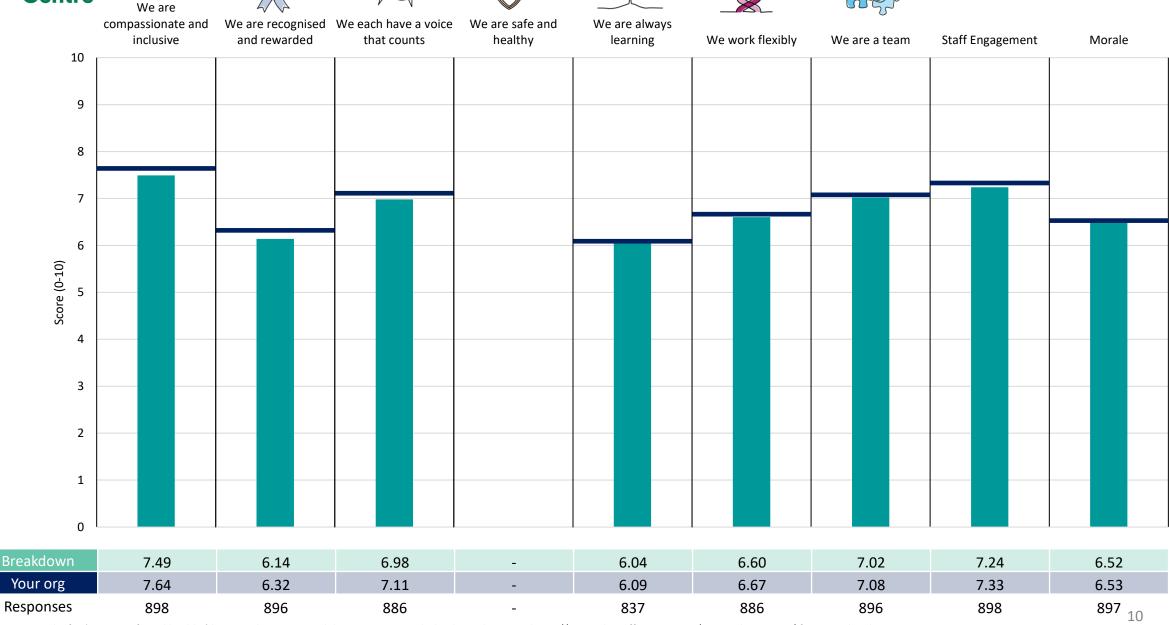

### Clinical Supp, Therapies & Outpatnt

### **Key features**

Breakdown type and breakdown name are specified in the header.

Breakdown results are presented in the context of the (unweighted) organisation average ('Your org'), so it is easy to tell if a breakdown area is performing better or worse than the organisation average. For all People Promise element and theme results, a higher score is a better result than a lower score

The number of responses feeding into each measures and sub-scores for the given breakdown is specified below the table containing the breakdown and trust scores.

! Note: when there are less than 10 responses in a group, results are suppressed to protect staff confidentiality, for some organisations this could mean that all breakdown results are suppressed.