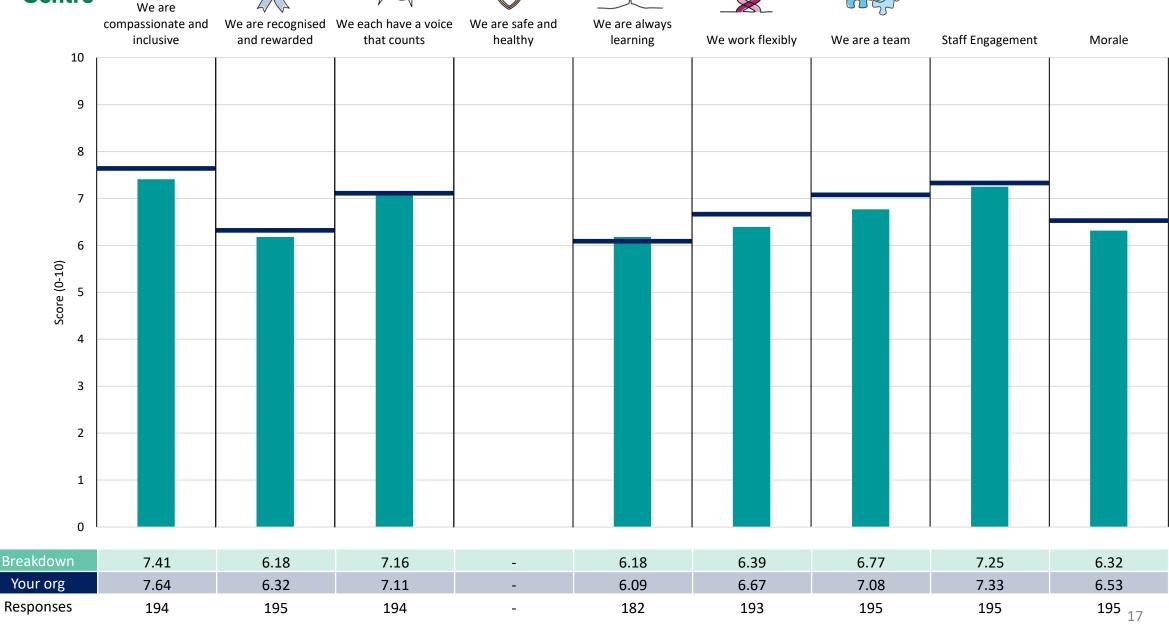

0 responses in a group, results are suppressed to protect staff confidentiality, for some organisations this could mean that all breakdown results are suppressed.





### Breakdowns 1

Sherwood Forest Hospitals NHS Foundation Trust 2023 NHS Staff Survey

### Clinical Supp, Therapies & Outpatnt





















### Corporate



















#### **Medicine Division**





















#### NHIS





















### **Surgery Division**











### **Urgent & Emergency Care Division**





















#### Women & Childrens Division

























### **Breakdowns 2**

Sherwood Forest Hospitals NHS Foundation Trust 2023 NHS Staff Survey

#### **Acute Medicine**





















### Cardiology















### Critical Care

































### Gastroenterology















### **General Surgery**













#### Geriatrics





















### Maternity



















#### NHIS

































### **Operations Management**













### Other





















### Outpatients





























### **Paediatrics**





















### Pathology



Survey Coordination Centre

















### **Pharmacy**



















### Radiology

















### Respiratory













### **Senior Nursing**













### Stroke





















### Theatres, Anaesthetics & Pain







































### Trauma & Orthopaedics