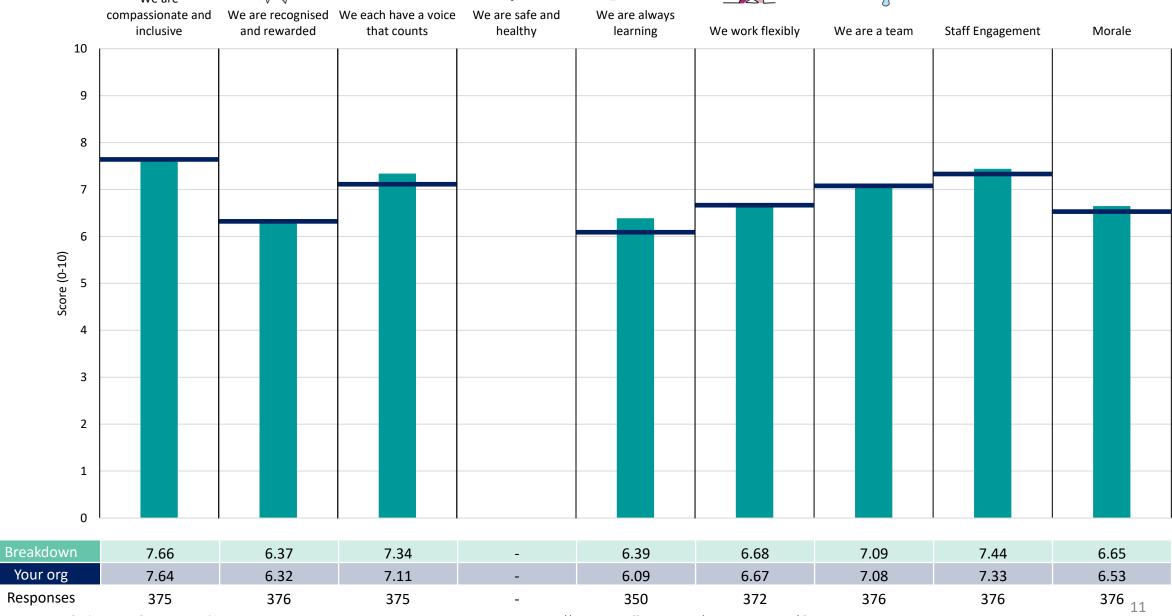

### Corporate

### **Key features**

Breakdown type and breakdown name are specified in the header.

Breakdown results are presented in the context of the (unweighted) organisation average ('Your org'), so it is easy to tell if a breakdown area is performing better or worse than the organisation average. For all People Promise element and theme results, a higher score is a better result than a lower score

The number of responses feeding into each measures and sub-scores for the given breakdown is specified below the table containing the breakdown and trust scores.

! Note: when there are less than 10 responses in a group, results are suppressed to protect staff confidentiality, for some organisations this could mean that all breakdown results are suppressed.