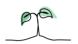

### Corporate

### **Key features**

Breakdown type and breakdown name are specified in the header.

Breakdown results are presented in the context of the (unweighted) organisation average ('Your org'), so it is easy to tell if a breakdown area is performing better or worse than the organisation average. For all People Promise element and theme results, a higher score is a better result than a lower score

The number of responses feeding into each measures and sub-scores for the given breakdown is specified below the table containing the breakdown and trust scores.

! Note: when there are less than 10 responses in a group, results are suppressed to protect staff confidentiality, for some organisations this could mean that all breakdown results are suppressed.