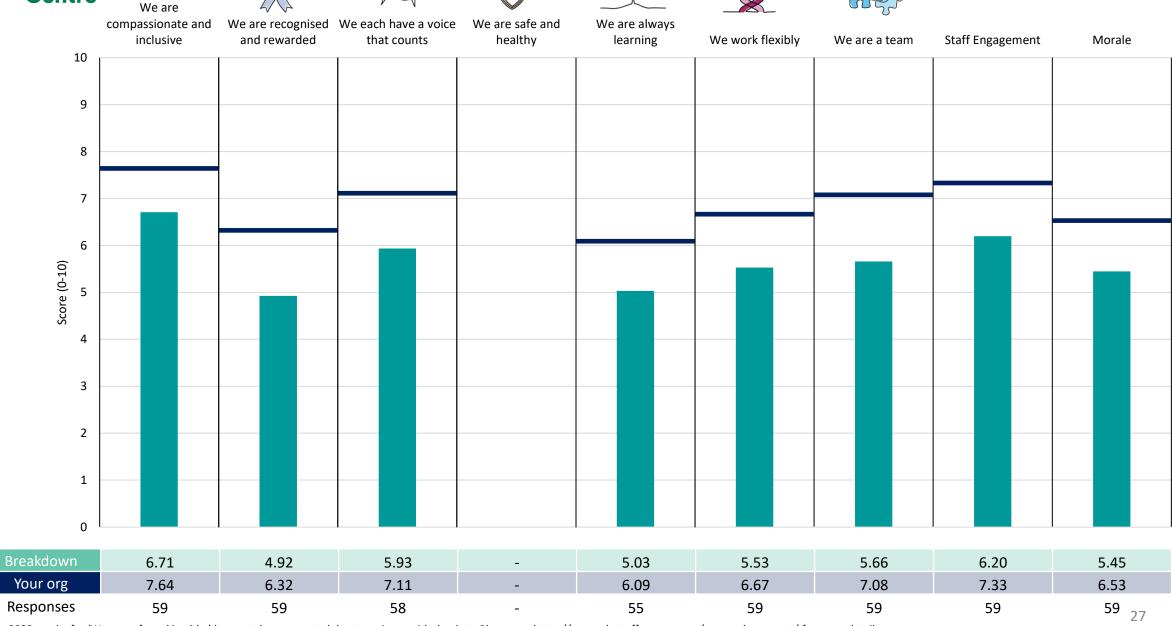

#### **Medicine Division**

### **Key features**

Breakdown type and breakdown name are specified in the header.

Breakdown results are presented in the context of the (unweighted) organisation average ('Your org'), so it is easy to tell if a breakdown area is performing better or worse than the organisation average. For all People Promise element and theme results, a higher score is a better result than a lower score

The number of responses feeding into each measures and sub-scores for the given breakdown is specified below the table containing the breakdown and trust scores.

! Note: when there are less than 10 responses in a group, results are suppressed to protect staff confidentiality, for some organisations this could mean that all breakdown results are suppressed.