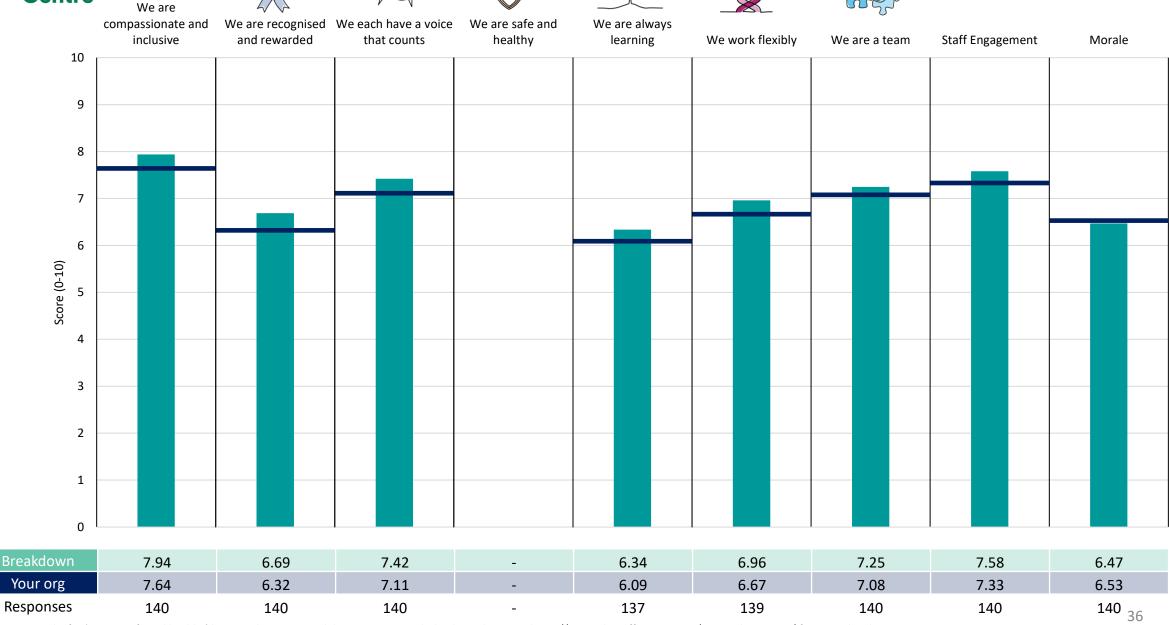

### **Key features**

Breakdown type and breakdown name are specified in the header.

Breakdown results are presented in the context of the (unweighted) organisation average ('Your org'), so it is easy to tell if a breakdown area is performing better or worse than the organisation average. For all People Promise element and theme results, a higher score is a better result than a lower score

The number of responses feeding into each measures and sub-scores for the given breakdown is specified below the table containing the breakdown and trust scores.

! Note: when there are less than 10 responses in a group, results are suppressed to protect staff confidentiality, for some organisations this could mean that all breakdown results are suppressed.