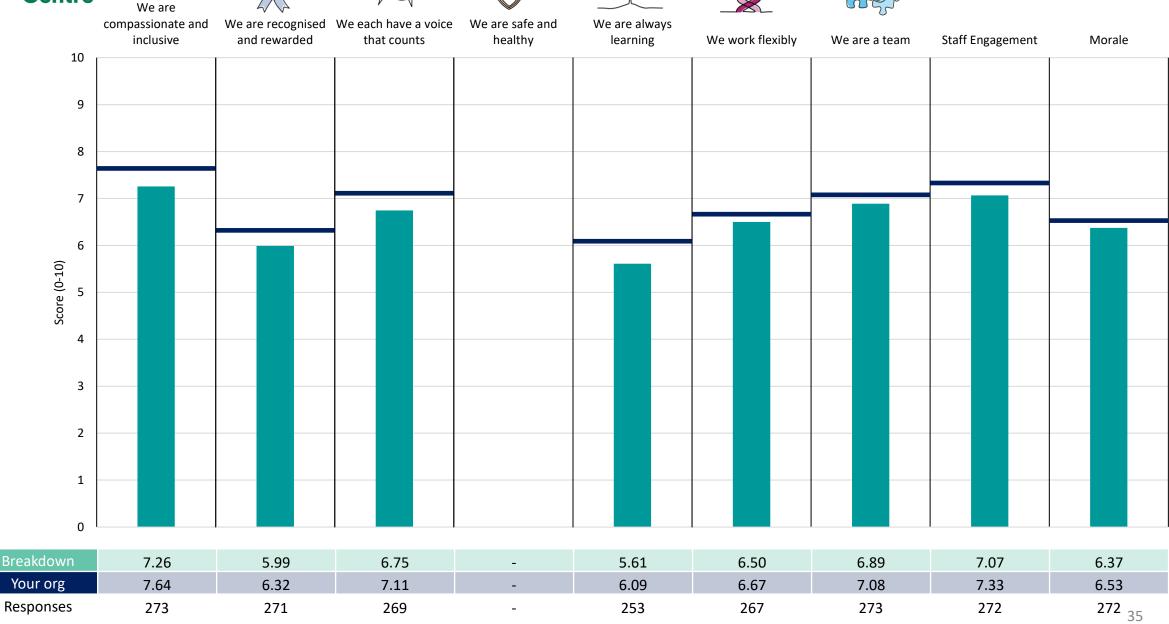

### Corporate

### **Key features**

Breakdown type and breakdown name are specified in the header.

Breakdown results are presented in the context of the (unweighted) organisation average ('Your org'), so it is easy to tell if a breakdown area is performing better or worse than the organisation average. For all People Promise element and theme results, a higher score is a better result than a lower score

The number of responses feeding into each measures and sub-scores for the given breakdown is specified below the table containing the breakdown and trust scores.

! Note: when there are less than 10 responses in a group, results are suppressed to protect staff confidentiality, for some organisations this could mean that all breakdown results are suppressed.