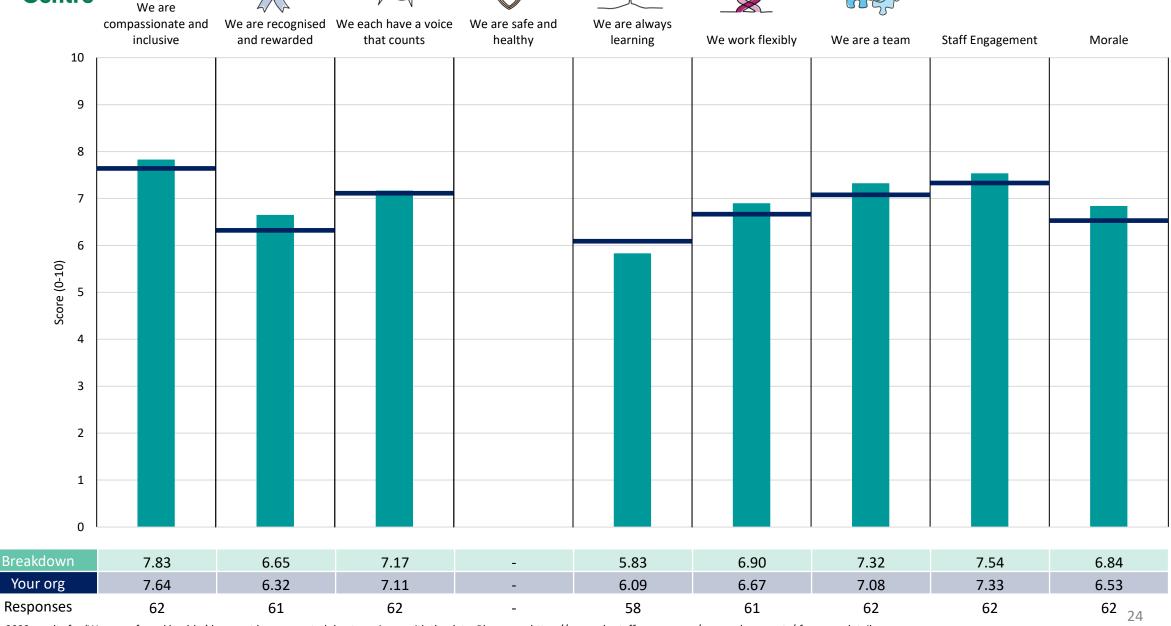

### **Key features**

Breakdown type and breakdown name are specified in the header.

Breakdown results are presented in the context of the (unweighted) organisation average ('Your org'), so it is easy to tell if a breakdown area is performing better or worse than the organisation average. For all People Promise element and theme results, a higher score is a better result than a lower score

The number of responses feeding into each measures and sub-scores for the given breakdown is specified below the table containing the breakdown and trust scores.

! Note: when there are less than 10 responses in a group, results are suppressed to protect staff confidentiality, for some organisations this could mean that all breakdown results are suppressed.