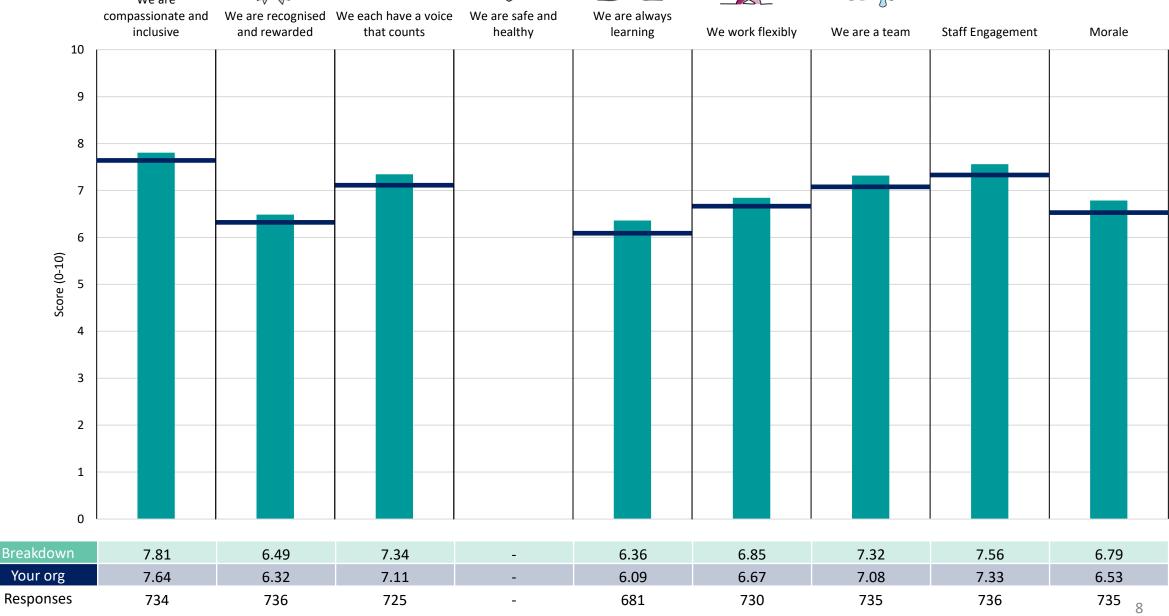

it is easy to tell if a breakdown area is performing better or worse than the organisation average. For all People Promise element and theme results, a higher score is a better result than a lower score

The number of responses feeding into each measures and sub-scores for the given breakdown is specified below the table containing the breakdown and trust scores.



! Note: when there are less than 10 responses in a group, results are suppressed to protect staff confidentiality, for some organisations this could mean that all breakdown results are suppressed.





### Breakdowns 1

Sherwood Forest Hospitals NHS Foundation Trust 2023 NHS Staff Survey

### Clinical Supp, Therapies & Outpatnt





















### Corporate



















#### **Medicine Division**





















#### NHIS





















### **Surgery Division**











### **Urgent & Emergency Care Division**





















#### Women & Childrens Division

























### **Breakdowns 2**

Sherwood Forest Hospitals NHS Foundation Trust 2023 NHS Staff Survey

#### **Acute Medicine**





















### Cardiology















### Critical Care

































### Gastroenterology















### **General Surgery**













#### Geriatrics





















### Maternity



















#### NHIS

































### **Operations Management**













### Other





















### Outpatients





























### **Paediatrics**





















### Pathology



Survey Coordination Centre