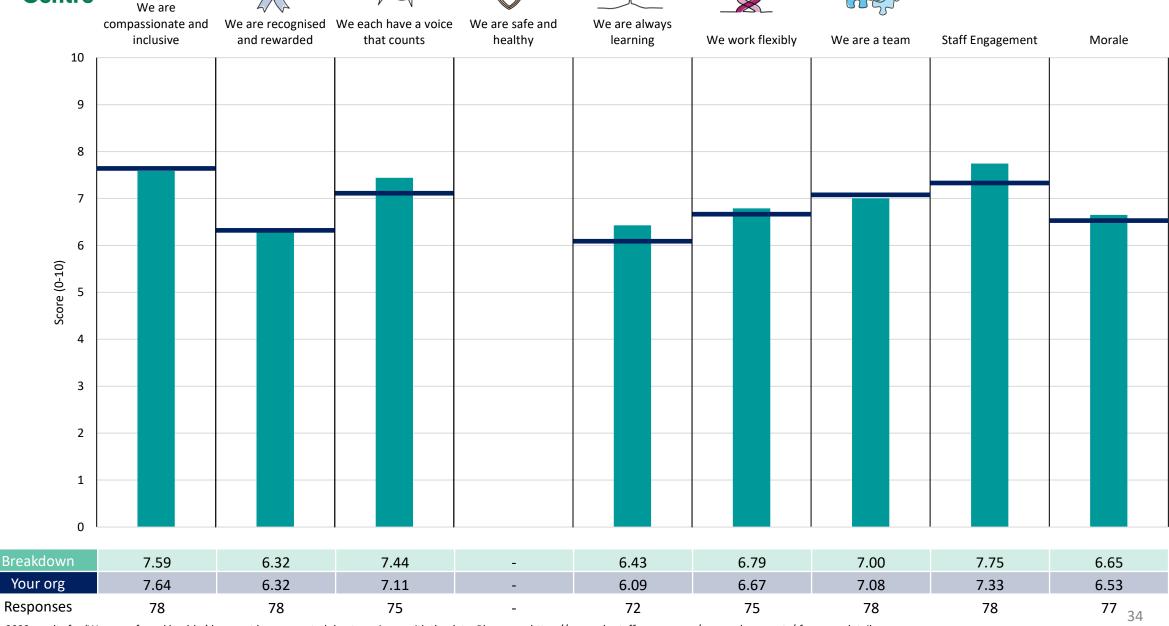

### Clinical Supp, Therapies & Outpatnt

### **Key features**

Breakdown type and breakdown name are specified in the header.

Breakdown results are presented in the context of the (unweighted) organisation average ('Your org'), so it is easy to tell if a breakdown area is performing better or worse than the organisation average. For all People Promise element and theme results, a higher score is a better result than a lower score

The number of responses feeding into each measures and sub-scores for the given breakdown is specified below the table containing the breakdown and trust scores.

! Note: when there are less than 10 responses in a group, results are suppressed to protect staff confidentiality, for some organisations this could mean that all breakdown results are suppressed.