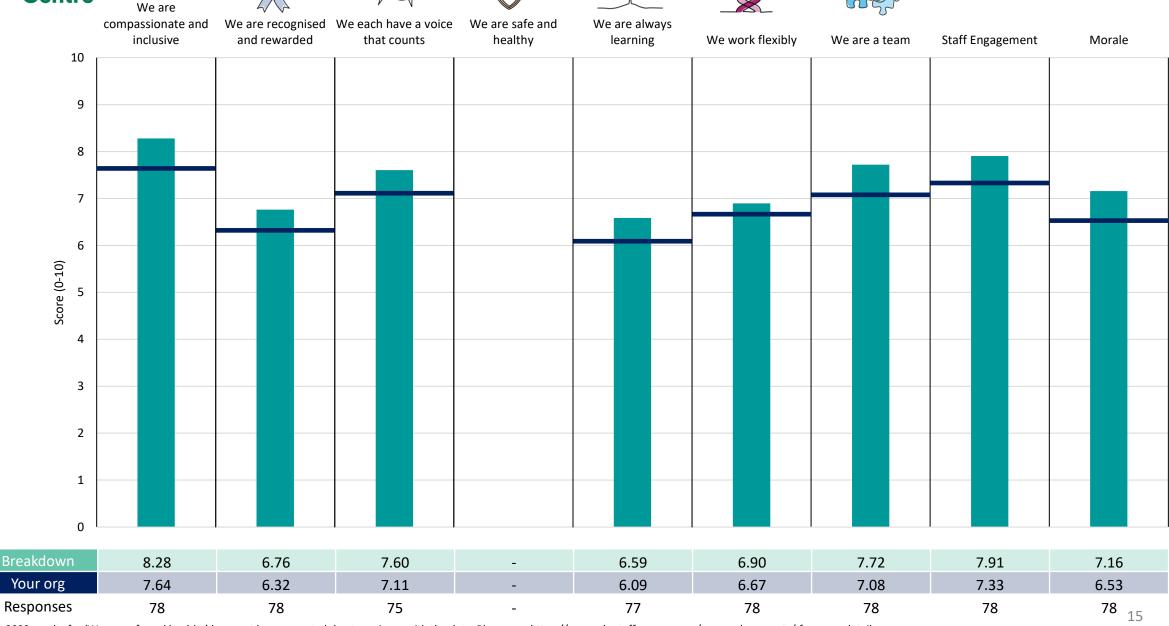

#### **Acute Medicine**

### Cardiology

### Critical Care

### Gastroenterology

### **General Surgery**

#### Geriatrics

### Maternity

#### NHIS