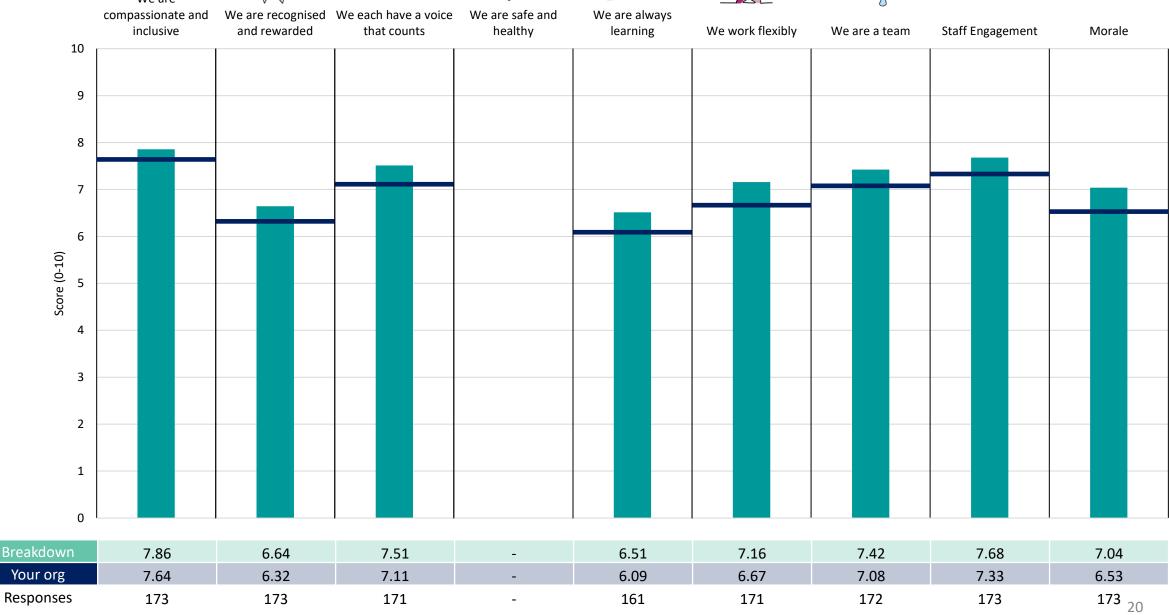

### Clinical Supp, Therapies & Outpatnt

### **Key features**

Breakdown type and breakdown name are specified in the header.

Breakdown results are presented in the context of the (unweighted) organisation average ('Your org'), so it is easy to tell if a breakdown area is performing better or worse than the organisation average. For all People Promise element and theme results, a higher score is a better result than a lower score

The number of responses feeding into each measures and sub-scores for the given breakdown is specified below the table containing the breakdown and trust scores.

! Note: when there are less than 10 responses in a group, results are suppressed to protect staff confidentiality, for some organisations this could mean that all breakdown results are suppressed.