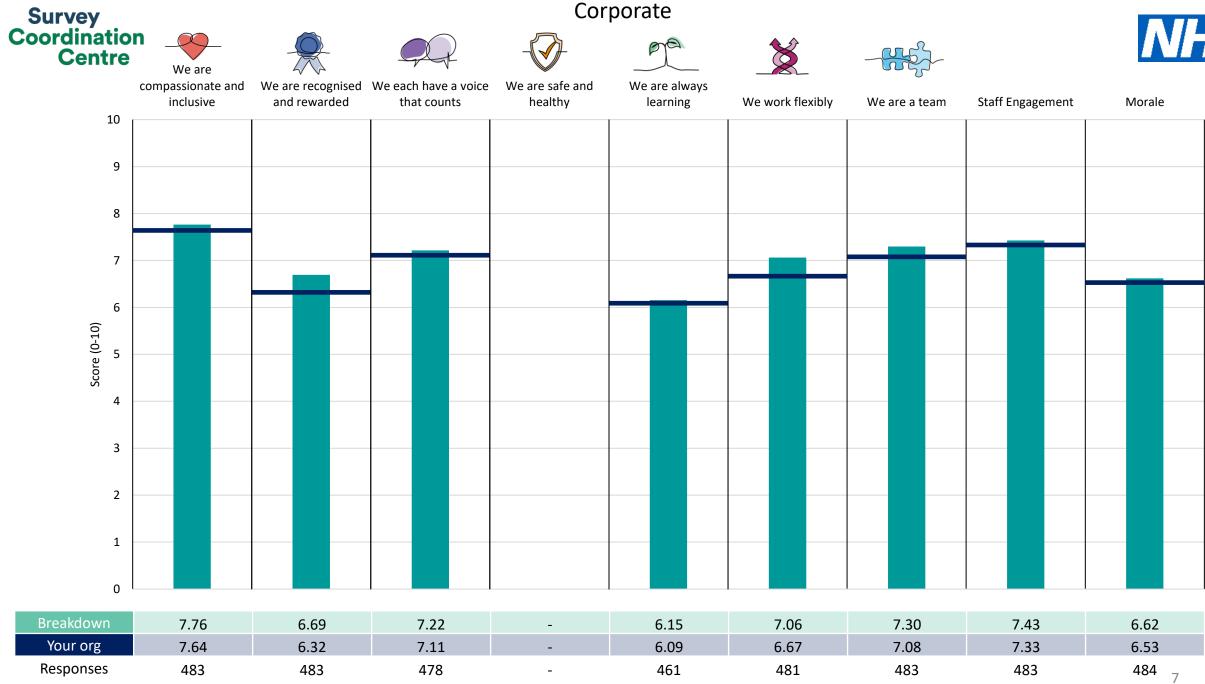

### Corporate

### **Key features**

Breakdown type and breakdown name are specified in the header.

Breakdown results are presented in the context of the (unweighted) organisation average ('Your org'), so it is easy to tell if a breakdown area is performing better or worse than the organisation average. For all People Promise element and theme results, a higher score is a better result than a lower score

The number of responses feeding into each measures and sub-scores for the given breakdown is specified below the table containing the breakdown and trust scores.

! Note: when there are less than 10 responses in a group, results are suppressed to protect staff confidentiality, for some organisations this could mean that all breakdown results are suppressed.