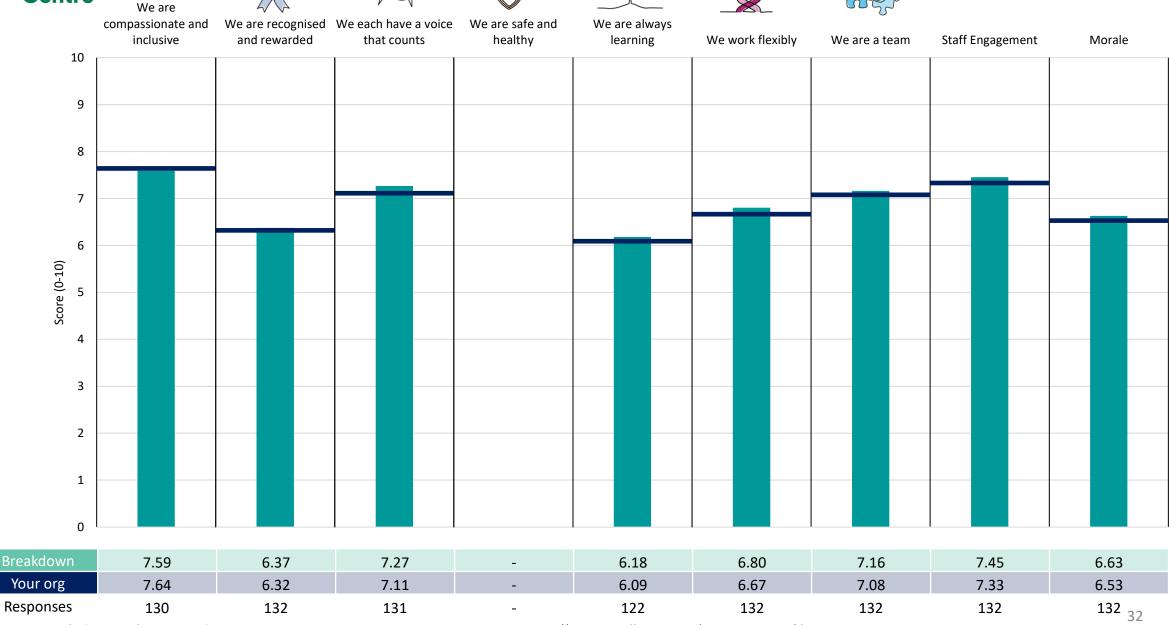

**





















#### Women & Childrens Division

























### **Breakdowns 2**

Sherwood Forest Hospitals NHS Foundation Trust 2023 NHS Staff Survey

#### **Acute Medicine**





















### Cardiology















### Critical Care

































### Gastroenterology















### **General Surgery**













#### Geriatrics





















### Maternity



















#### NHIS

































### **Operations Management**













### Other





















### Outpatients





























### **Paediatrics**





















### Pathology



Survey Coordination Centre

















### **Pharmacy**



















### Radiology

















### Respiratory













### **Senior Nursing**













### Stroke





















### Theatres, Anaesthetics & Pain







































### Trauma & Orthopaedics