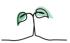

### Corporate

### **Key features**

Breakdown type and breakdown name are specified in the header.

Breakdown results are presented in the context of the (unweighted) organisation average ('Your org'), so it is easy to tell if a breakdown area is performing better or worse than the organisation average. For all People Promise element and theme results, a higher score is a better result than a lower score

The number of responses feeding into each measures and sub-scores for the given breakdown is specified below the table containing the breakdown and trust scores.

! Note: when there are less than 10 responses in a group, results are suppressed to protect staff confidentiality, for some organisations this could mean that all breakdown results are suppressed.