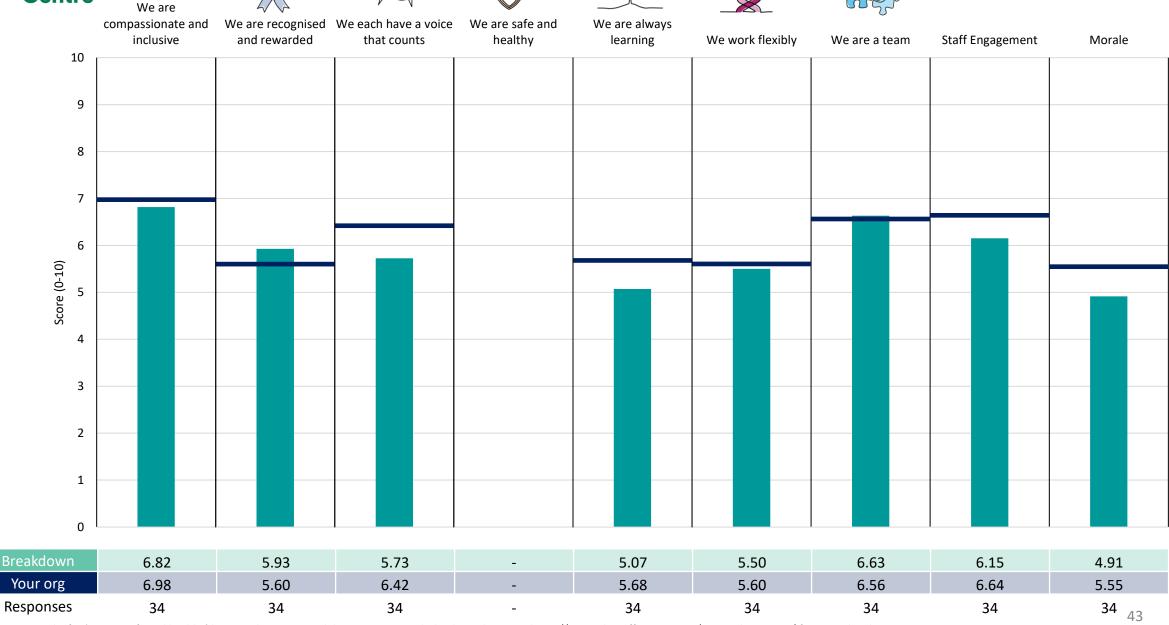

#### **Key features**

Breakdown type and breakdown name are specified in the header.

Breakdown results are presented in the context of the (unweighted) organisation average ('Your org'), so it is easy to tell if a breakdown area is performing better or worse than the organisation average. For all People Promise element and theme results, a higher score is a better result than a lower score

The number of responses feeding into each measures and sub-scores for the given breakdown is specified below the table containing the breakdown and trust scores.

! Note: when there are less than 10 responses in a group, results are suppressed to protect staff confidentiality, for some organisations this could mean that all breakdown results are suppressed.