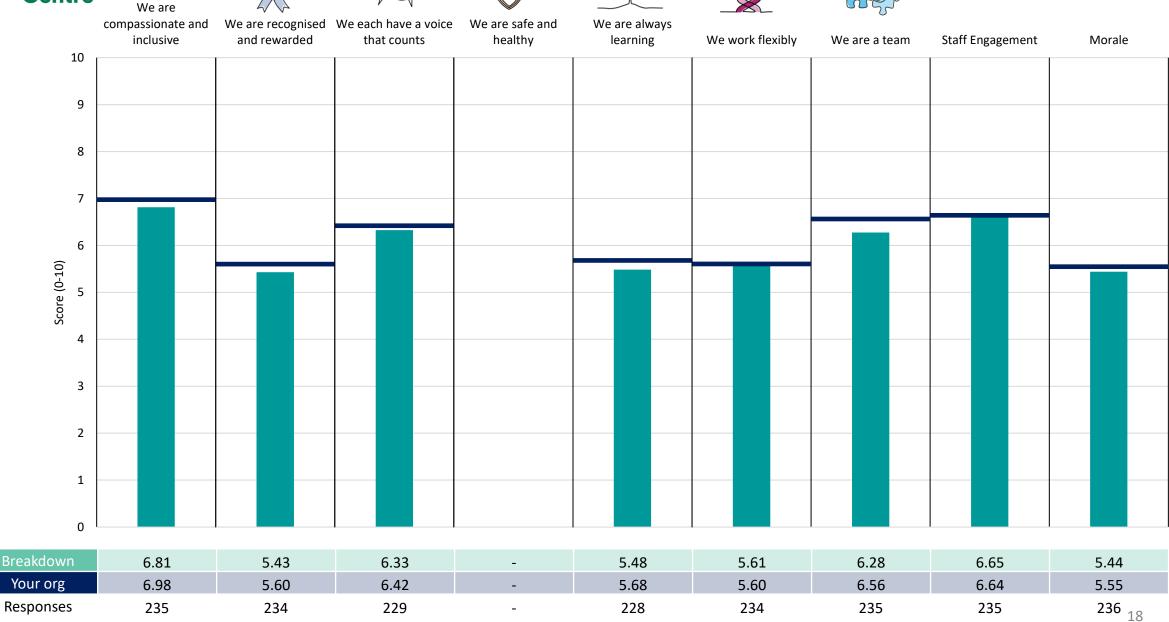

confidentiality, for some organisations this could mean that all breakdown results are suppressed.





### Breakdowns 1

King's College Hospital NHS Foundation Trust 2023 NHS Staff Survey

#### **Acute Specialty Medicine**













#### **Adult Medicine**





















#### Cardiovascular Services













#### Childrens





















#### Corporate





















#### Critical Care





















#### Dental





















#### Emergency Care & MTN & Site Management













#### General Medicine & PRUH Site Management































#### Liver Gastro Upper GI and Endoscopy





















### Medical Engineering and Physics Survey Coordination Centre



















#### **Neurosciences and Stroke**





















#### Ophthalmology













#### Orthopaedics































#### Planned Medicine





















#### Radiology



















#### Renal and Urology























#### Surgery & Theatres and Anaesthetics



















#### **Surgery Theatres Anaesthetics and Endoscopy**















#### Therapies Rehabilitation and Integrated Care Services

















#### Womens Health

























### Breakdowns 2

King's College Hospital NHS Foundation Trust 2023 NHS Staff Survey

#### **Acute Provider Collaboration**





















#### Apollo





















#### Cancer





















#### **Corporate Other**













#### **Corporate Services**















#### Denmark Hill





















#### **Estates