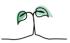

#### **Key features**

Breakdown type and breakdown name are specified in the header.

Breakdown results are presented in the context of the (unweighted) organisation average ('Your org'), so it is easy to tell if a breakdown area is performing better or worse than the organisation average. For all People Promise element and theme results, a higher score is a better result than a lower score

The number of responses feeding into each measures and sub-scores for the given breakdown is specified below the table containing the breakdown and trust scores.

! Note: when there are less than 10 responses in a group, results are suppressed to protect staff confidentiality, for some organisations this could mean that all breakdown results are suppressed.