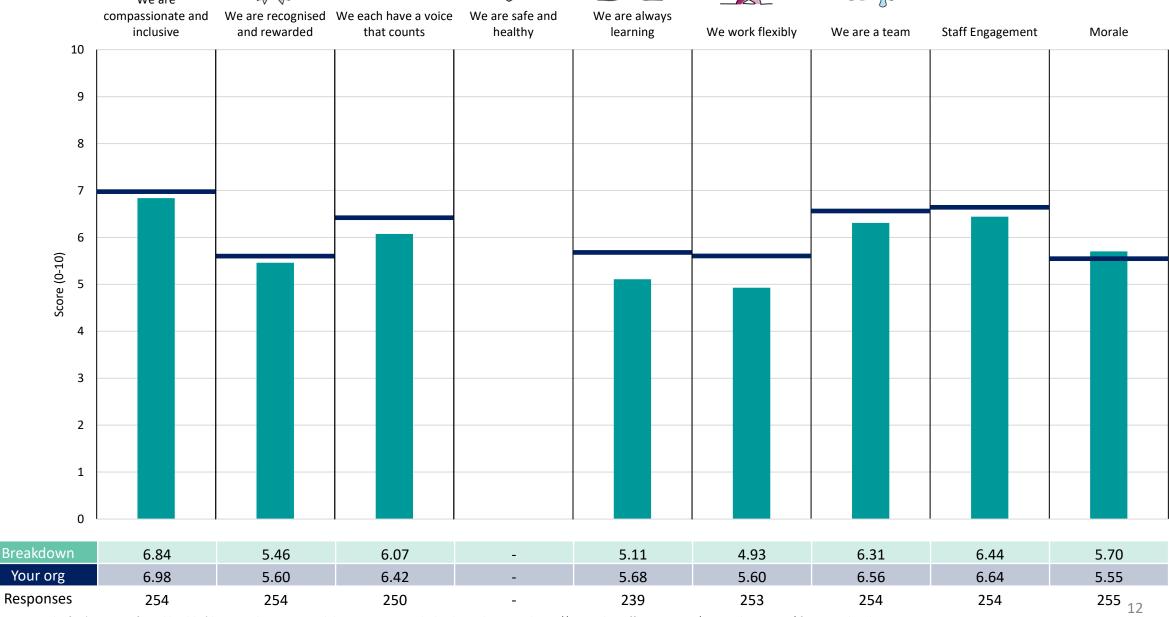

theme results, a higher score is a better result than a lower score

The number of responses feeding into each measures and sub-scores for the given breakdown is specified below the table containing the breakdown and trust scores.



! Note: when there are less than 10 responses in a group, results are suppressed to protect staff confidentiality, for some organisations this could mean that all breakdown results are suppressed.





### Breakdowns 1

King's College Hospital NHS Foundation Trust 2023 NHS Staff Survey

#### **Acute Specialty Medicine**













#### **Adult Medicine**





















#### Cardiovascular Services













#### Childrens





















#### Corporate





















#### Critical Care





















#### Dental





















#### Emergency Care & MTN & Site Management













#### General Medicine & PRUH Site Management































#### Liver Gastro Upper GI and Endoscopy





















### Medical Engineering and Physics Survey Coordination Centre



















#### **Neurosciences and Stroke**





















#### Ophthalmology













#### Orthopaedics































#### Planned Medicine





















#### Radiology



















#### Renal and Urology























#### Surgery & Theatres and Anaesthetics



















#### **Surgery Theatres Anaesthetics and Endoscopy**















#### Therapies Rehabilitation and Integrated Care Services

















#### Womens Health

























### Breakdowns