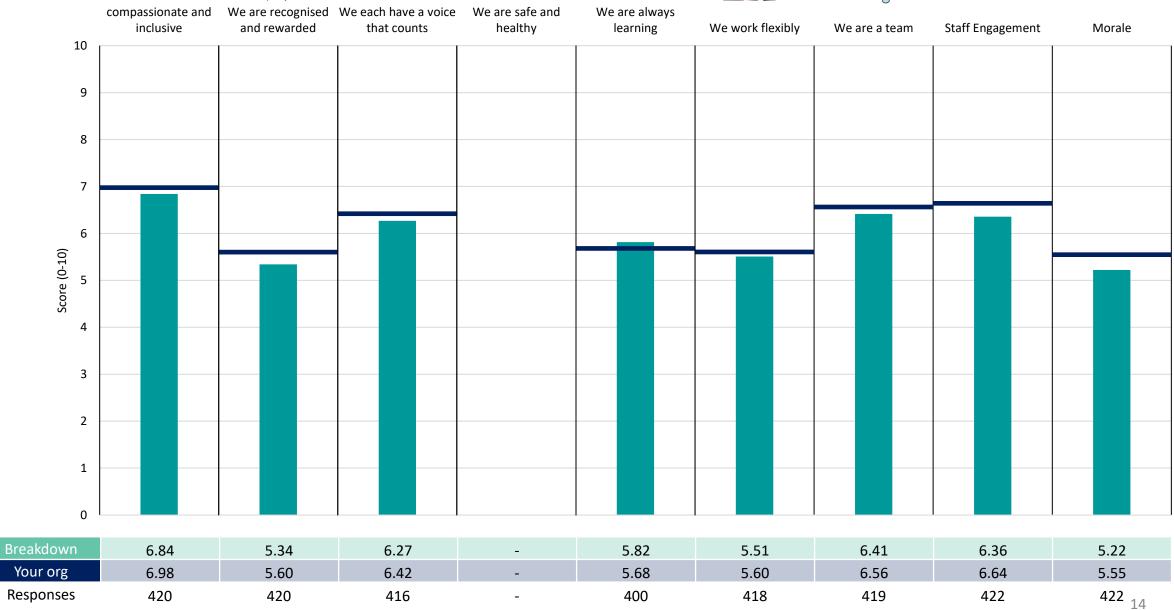

s and sub-scores for the given breakdown is specified below the table containing the breakdown and trust scores.



! Note: when there are less than 10 responses in a group, results are suppressed to protect staff confidentiality, for some organisations this could mean that all breakdown results are suppressed.





### Breakdowns 1

King's College Hospital NHS Foundation Trust 2023 NHS Staff Survey

#### **Acute Specialty Medicine**













#### **Adult Medicine**





















#### Cardiovascular Services













#### Childrens





















#### Corporate





















#### Critical Care





















#### Dental





















#### Emergency Care & MTN & Site Management













#### General Medicine & PRUH Site Management































#### Liver Gastro Upper GI and Endoscopy





















### Medical Engineering and Physics Survey Coordination Centre



















#### **Neurosciences and Stroke**





















#### Ophthalmology













#### Orthopaedics































#### Planned Medicine





















#### Radiology



















#### Renal and Urology























#### Surgery & Theatres and Anaesthetics



















#### **Surgery Theatres Anaesthetics and Endoscopy**















#### Therapies Rehabilitation and Integrated Care Services

















#### Womens Health

























### Breakdowns 2

King's College Hospital NHS Foundation Trust 2023 NHS Staff Survey

#### **Acute Provider Collaboration**