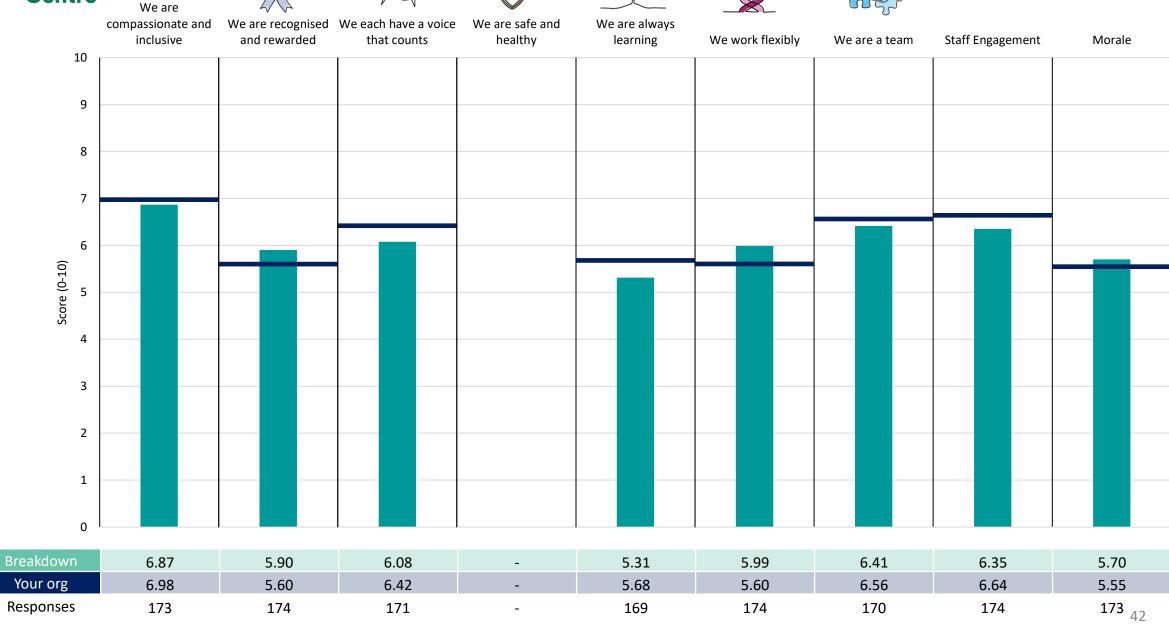

#### **Key features**

Breakdown type and breakdown name are specified in the header.

Breakdown results are presented in the context of the (unweighted) organisation average ('Your org'), so it is easy to tell if a breakdown area is performing better or worse than the organisation average. For all People Promise element and theme results, a higher score is a better result than a lower score

The number of responses feeding into each measures and sub-scores for the given breakdown is specified below the table containing the breakdown and trust scores.

! Note: when there are less than 10 responses in a group, results are suppressed to protect staff confidentiality, for some organisations this could mean that all breakdown results are suppressed.