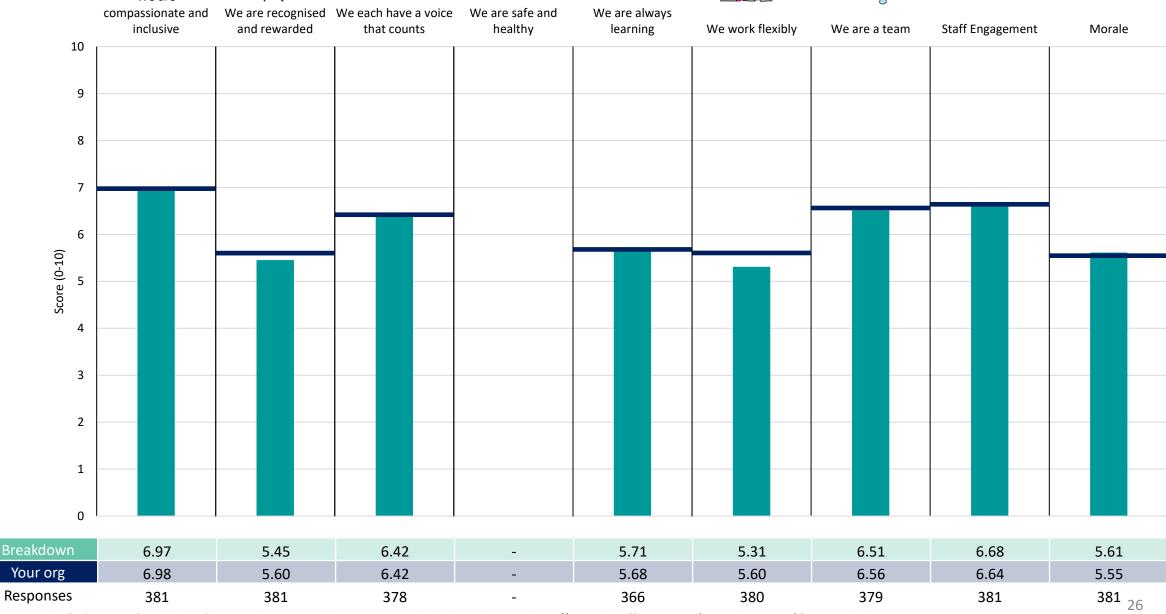

#### **Key features**

Breakdown type and breakdown name are specified in the header.

Breakdown results are presented in the context of the (unweighted) organisation average ('Your org'), so it is easy to tell if a breakdown area is performing better or worse than the organisation average. For all People Promise element and theme results, a higher score is a better result than a lower score

The number of responses feeding into each measures and sub-scores for the given breakdown is specified below the table containing the breakdown and trust scores.

! Note: when there are less than 10 responses in a group, results are suppressed to protect staff confidentiality, for some organisations this could mean that all breakdown results are suppressed.