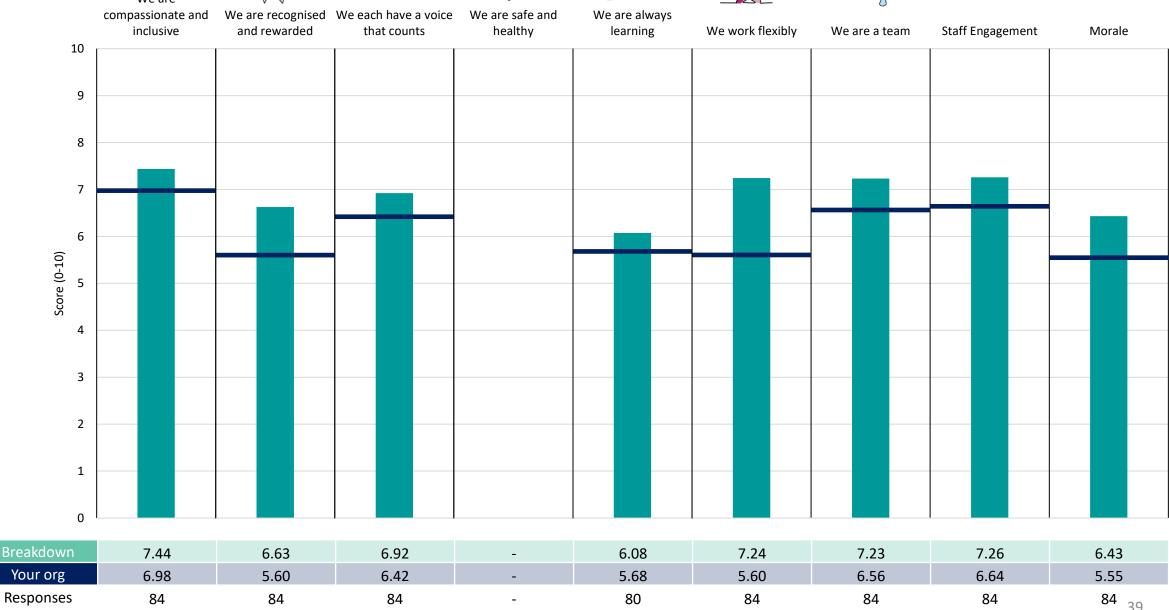

#### **Key features**

Breakdown type and breakdown name are specified in the header.

Breakdown results are presented in the context of the (unweighted) organisation average ('Your org'), so it is easy to tell if a breakdown area is performing better or worse than the organisation average. For all People Promise element and theme results, a higher score is a better result than a lower score

The number of responses feeding into each measures and sub-scores for the given breakdown is specified below the table containing the breakdown and trust scores.

! Note: when there are less than 10 responses in a group, results are suppressed to protect staff confidentiality, for some organisations this could mean that all breakdown results are suppressed.