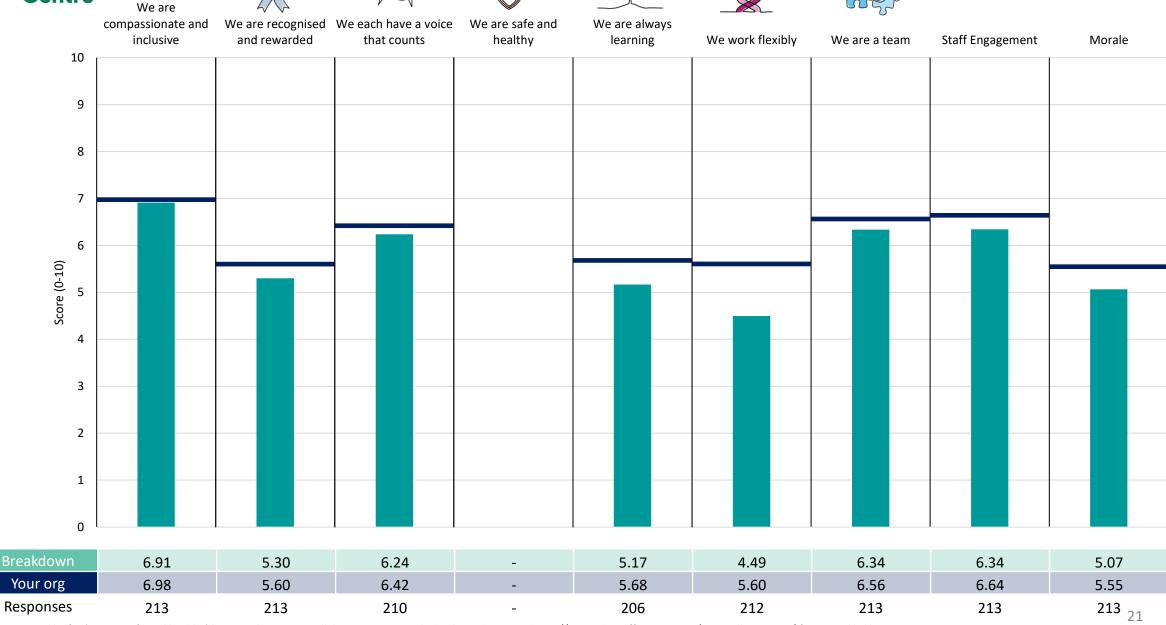

ts are suppressed.





### Breakdowns 1

King's College Hospital NHS Foundation Trust 2023 NHS Staff Survey

#### **Acute Specialty Medicine**













#### **Adult Medicine**





















#### Cardiovascular Services













#### Childrens





















#### Corporate





















#### Critical Care





















#### Dental





















#### Emergency Care & MTN & Site Management













#### General Medicine & PRUH Site Management































#### Liver Gastro Upper GI and Endoscopy





















### Medical Engineering and Physics Survey Coordination Centre



















#### **Neurosciences and Stroke**





















#### Ophthalmology













#### Orthopaedics































#### Planned Medicine





















#### Radiology



















#### Renal and Urology























#### Surgery & Theatres and Anaesthetics



















#### **Surgery Theatres Anaesthetics and Endoscopy**















#### Therapies Rehabilitation and Integrated Care Services

















#### Womens Health

























### Breakdowns 2

King's College Hospital NHS Foundation Trust 2023 NHS Staff Survey

#### **Acute Provider Collaboration**





















#### Apollo





















#### Cancer





















#### **Corporate Other**













#### **Corporate Services**















#### Denmark Hill





















#### **Estates and Facilities**













### **Executive Nursing**













### Finance