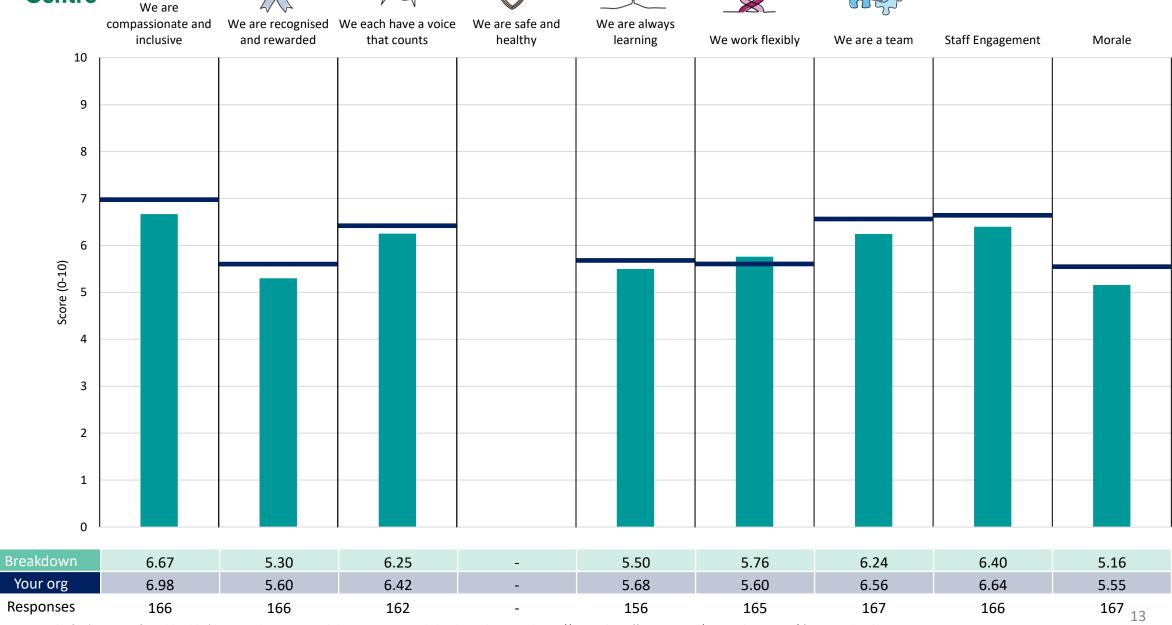

lower score

The number of responses feeding into each measures and sub-scores for the given breakdown is specified below the table containing the breakdown and trust scores.



! Note: when there are less than 10 responses in a group, results are suppressed to protect staff confidentiality, for some organisations this could mean that all breakdown results are suppressed.





### Breakdowns 1

King's College Hospital NHS Foundation Trust 2023 NHS Staff Survey

#### **Acute Specialty Medicine**













#### **Adult Medicine**





















#### Cardiovascular Services













#### Childrens





















#### Corporate





















#### Critical Care





















#### Dental





















#### Emergency Care & MTN & Site Management













#### General Medicine & PRUH Site Management































#### Liver Gastro Upper GI and Endoscopy





















### Medical Engineering and Physics Survey Coordination Centre



















#### **Neurosciences and Stroke**





















#### Ophthalmology













#### Orthopaedics































#### Planned Medicine





















#### Radiology



















#### Renal and Urology























#### Surgery & Theatres and Anaesthetics



















#### **Surgery Theatres Anaesthetics and Endoscopy**















#### Therapies Rehabilitation and Integrated Care Services

















#### Womens Health

























### Breakdowns 2

King's College Hospital NHS Foundation Trust 2023 NHS