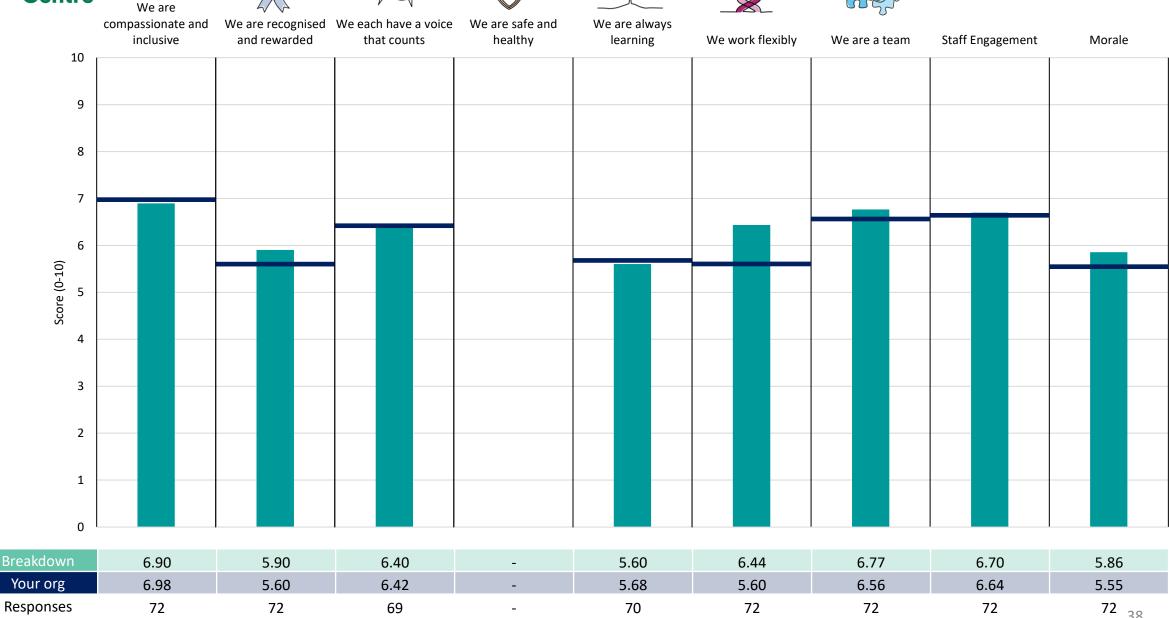

#### **Key features**

Breakdown type and breakdown name are specified in the header.

Breakdown results are presented in the context of the (unweighted) organisation average ('Your org'), so it is easy to tell if a breakdown area is performing better or worse than the organisation average. For all People Promise element and theme results, a higher score is a better result than a lower score

The number of responses feeding into each measures and sub-scores for the given breakdown is specified below the table containing the breakdown and trust scores.

! Note: when there are less than 10 responses in a group, results are suppressed to protect staff confidentiality, for some organisations this could mean that all breakdown results are suppressed.