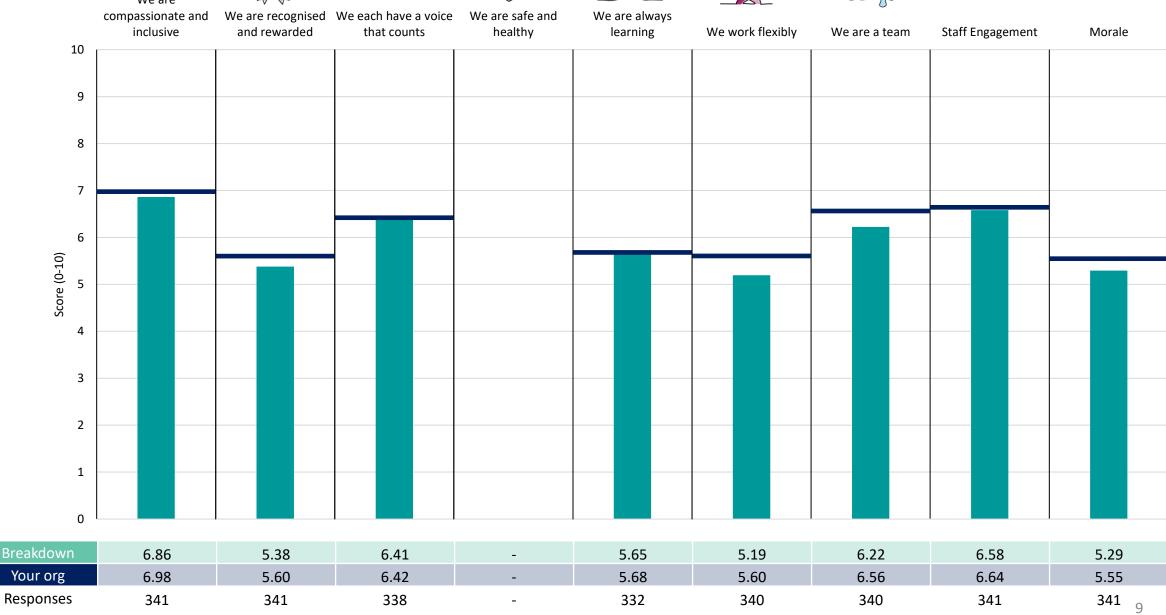

reakdown area is performing better or worse than the organisation average. For all People Promise element and theme results, a higher score is a better result than a lower score

The number of responses feeding into each measures and sub-scores for the given breakdown is specified below the table containing the breakdown and trust scores.



! Note: when there are less than 10 responses in a group, results are suppressed to protect staff confidentiality, for some organisations this could mean that all breakdown results are suppressed.





### Breakdowns 1

King's College Hospital NHS Foundation Trust 2023 NHS Staff Survey

#### **Acute Specialty Medicine**













#### **Adult Medicine**





















#### Cardiovascular Services













#### Childrens





















#### Corporate





















#### Critical Care





















#### Dental





















#### Emergency Care & MTN & Site Management













#### General Medicine & PRUH Site Management































#### Liver Gastro Upper GI and Endoscopy





















### Medical Engineering and Physics Survey Coordination Centre



















#### **Neurosciences and Stroke**





















#### Ophthalmology













#### Orthopaedics































#### Planned Medicine





















#### Radiology



















#### Renal and Urology























#### Surgery & Theatres and Anaesthetics



















#### **Surgery Theatres Anaesthetics and Endoscopy**















#### Therapies Rehabilita