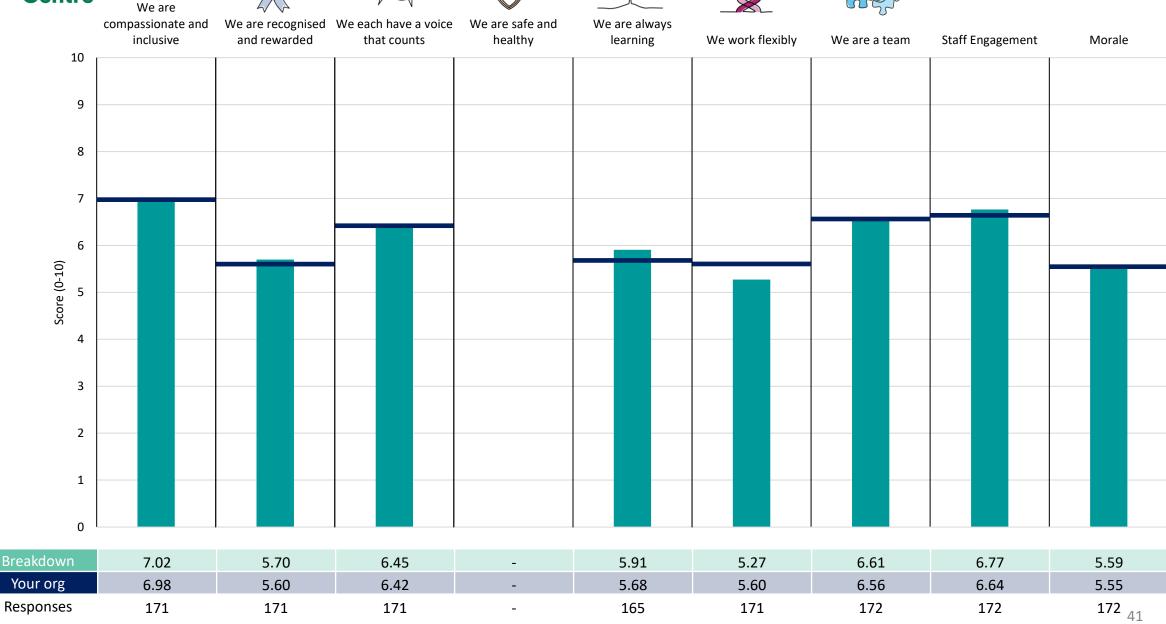

#### **Key features**

Breakdown type and breakdown name are specified in the header.

Breakdown results are presented in the context of the (unweighted) organisation average ('Your org'), so it is easy to tell if a breakdown area is performing better or worse than the organisation average. For all People Promise element and theme results, a higher score is a better result than a lower score

The number of responses feeding into each measures and sub-scores for the given breakdown is specified below the table containing the breakdown and trust scores.

! Note: when there are less than 10 responses in a group, results are suppressed to protect staff confidentiality, for some organisations this could mean that all breakdown results are suppressed.