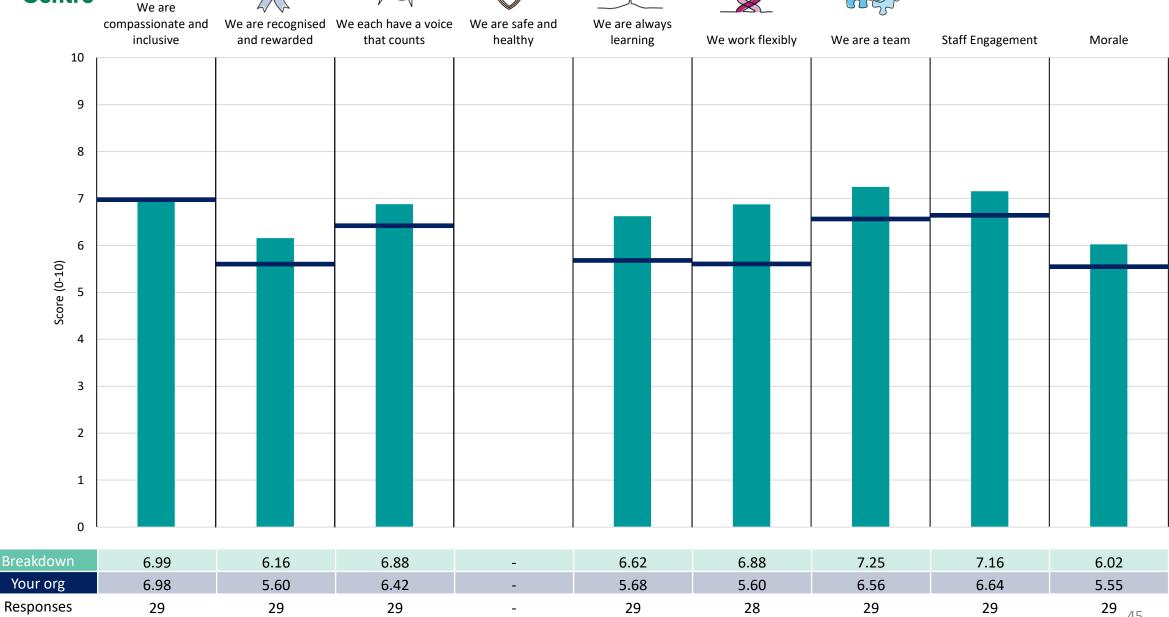

#### **Key features**

Breakdown type and breakdown name are specified in the header.

Breakdown results are presented in the context of the (unweighted) organisation average ('Your org'), so it is easy to tell if a breakdown area is performing better or worse than the organisation average. For all People Promise element and theme results, a higher score is a better result than a lower score

The number of responses feeding into each measures and sub-scores for the given breakdown is specified below the table containing the breakdown and trust scores.

! Note: when there are less than 10 responses in a group, results are suppressed to protect staff confidentiality, for some organisations this could mean that all breakdown results are suppressed.