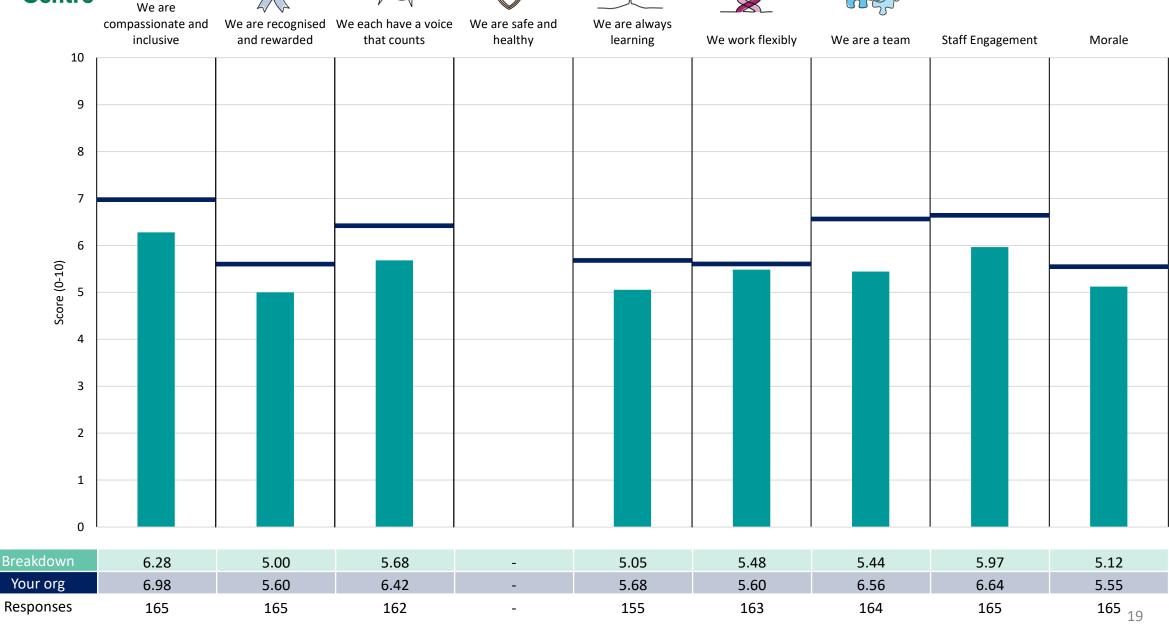

isations this could mean that all breakdown results are suppressed.





### Breakdowns 1

King's College Hospital NHS Foundation Trust 2023 NHS Staff Survey

#### **Acute Specialty Medicine**













#### **Adult Medicine**





















#### Cardiovascular Services













#### Childrens





















#### Corporate





















#### Critical Care





















#### Dental





















#### Emergency Care & MTN & Site Management













#### General Medicine & PRUH Site Management































#### Liver Gastro Upper GI and Endoscopy





















### Medical Engineering and Physics Survey Coordination Centre



















#### **Neurosciences and Stroke**





















#### Ophthalmology













#### Orthopaedics































#### Planned Medicine





















#### Radiology



















#### Renal and Urology























#### Surgery & Theatres and Anaesthetics



















#### **Surgery Theatres Anaesthetics and Endoscopy**















#### Therapies Rehabilitation and Integrated Care Services

















#### Womens Health

























### Breakdowns 2

King's College Hospital NHS Foundation Trust 2023 NHS Staff Survey

#### **Acute Provider Collaboration**





















#### Apollo





















#### Cancer





















#### **Corporate Other**













#### **Corporate Services**















#### Denmark Hill





















#### **Estates and Facilities**













##