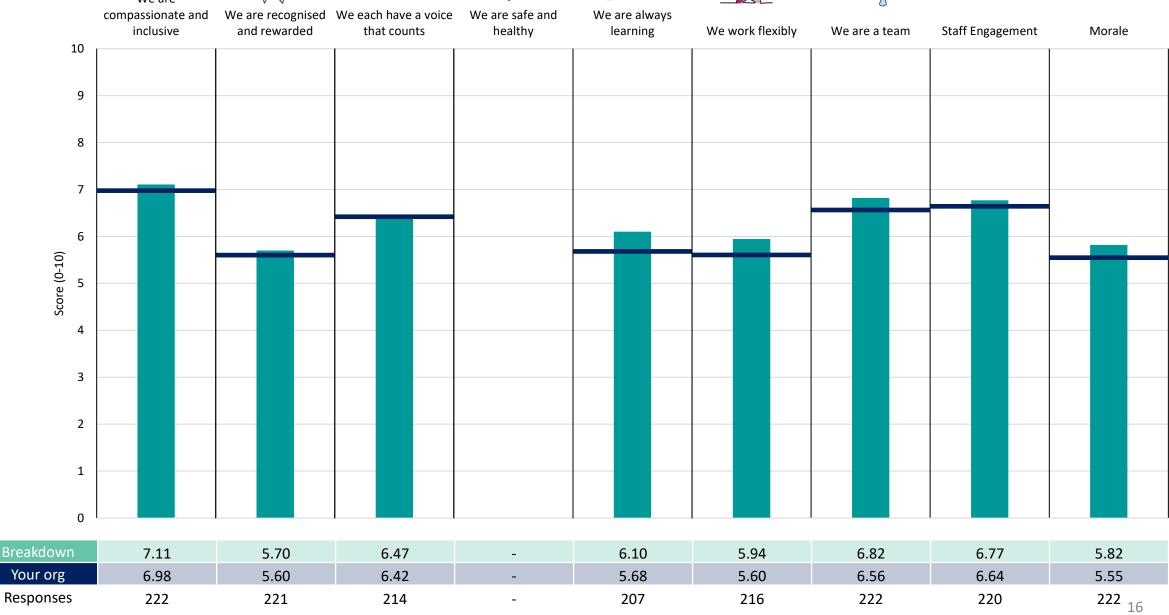

ning the breakdown and trust scores.



! Note: when there are less than 10 responses in a group, results are suppressed to protect staff confidentiality, for some organisations this could mean that all breakdown results are suppressed.





### Breakdowns 1

King's College Hospital NHS Foundation Trust 2023 NHS Staff Survey

#### **Acute Specialty Medicine**













#### **Adult Medicine**





















#### Cardiovascular Services













#### Childrens





















#### Corporate





















#### Critical Care





















#### Dental





















#### Emergency Care & MTN & Site Management













#### General Medicine & PRUH Site Management































#### Liver Gastro Upper GI and Endoscopy





















### Medical Engineering and Physics Survey Coordination Centre



















#### **Neurosciences and Stroke**





















#### Ophthalmology













#### Orthopaedics































#### Planned Medicine





















#### Radiology



















#### Renal and Urology























#### Surgery & Theatres and Anaesthetics



















#### **Surgery Theatres Anaesthetics and Endoscopy**















#### Therapies Rehabilitation and Integrated Care Services

















#### Womens Health

























### Breakdowns 2

King's College Hospital NHS Foundation Trust 2023 NHS Staff Survey

#### **Acute Provider Collaboration**





















#### Apollo





















#### Cancer