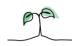

#### **Key features**

Breakdown type and breakdown name are specified in the header.

Breakdown results are presented in the context of the (unweighted) organisation average ('Your org'), so it is easy to tell if a breakdown area is performing better or worse than the organisation average. For all People Promise element and theme results, a higher score is a better result than a lower score

The number of responses feeding into each measures and sub-scores for the given breakdown is specified below the table containing the breakdown and trust scores.

! Note: when there are less than 10 responses in a group, results are suppressed to protect staff confidentiality, for some organisations this could mean that all breakdown results are suppressed.