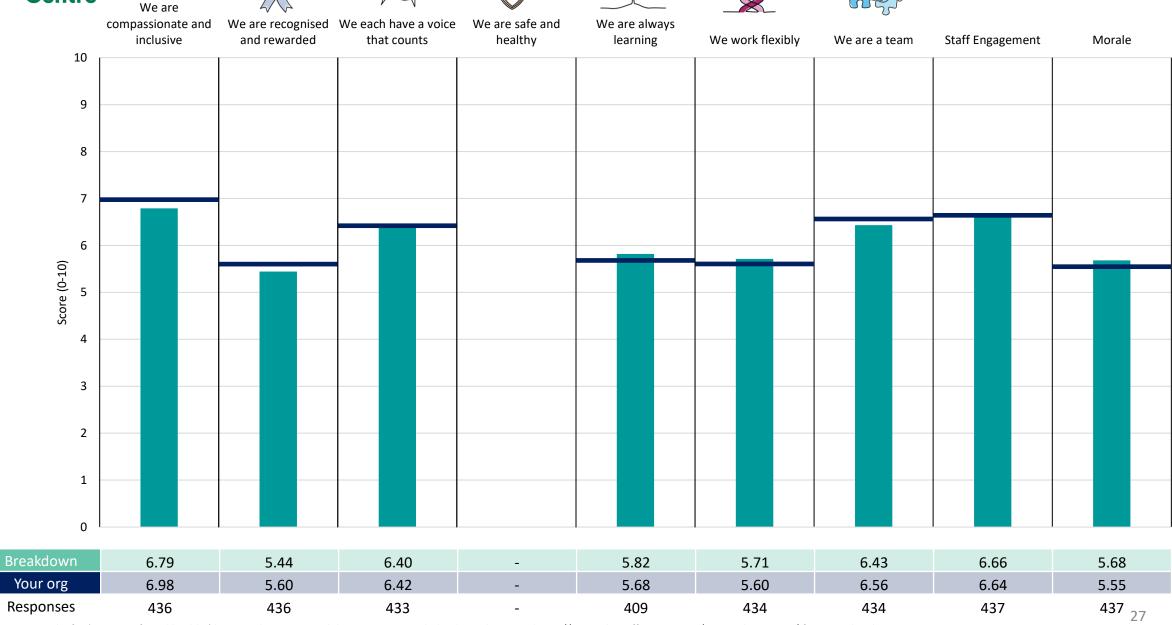

#### **Key features**

Breakdown type and breakdown name are specified in the header.

Breakdown results are presented in the context of the (unweighted) organisation average ('Your org'), so it is easy to tell if a breakdown area is performing better or worse than the organisation average. For all People Promise element and theme results, a higher score is a better result than a lower score

The number of responses feeding into each measures and sub-scores for the given breakdown is specified below the table containing the breakdown and trust scores.

! Note: when there are less than 10 responses in a group, results are suppressed to protect staff confidentiality, for some organisations this could mean that all breakdown results are suppressed.