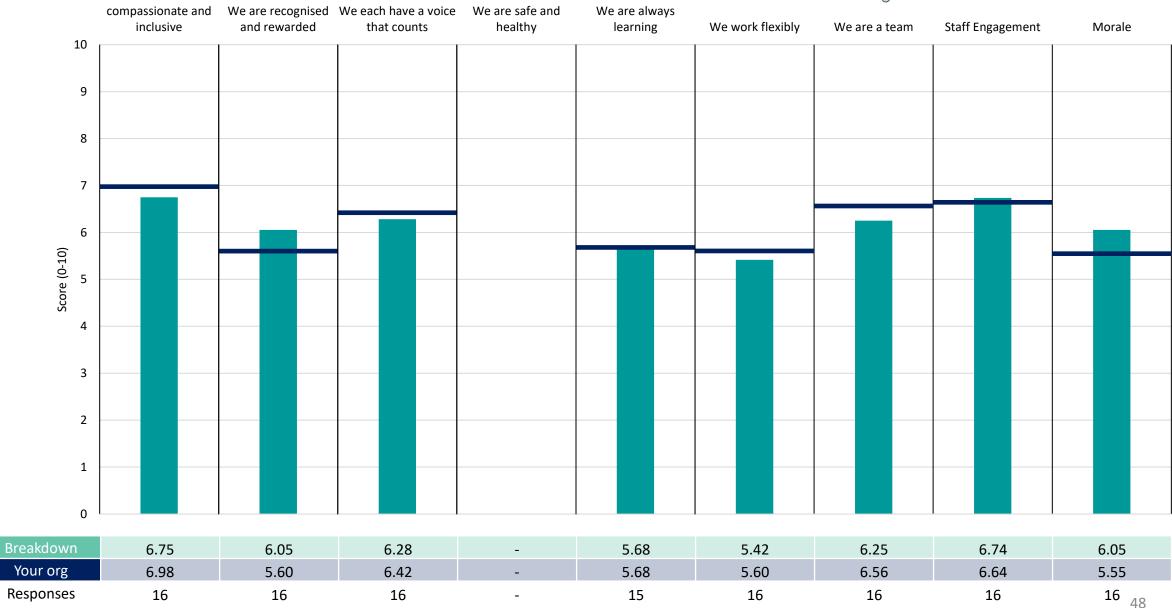

#### **Key features**

Breakdown type and breakdown name are specified in the header.

Breakdown results are presented in the context of the (unweighted) organisation average ('Your org'), so it is easy to tell if a breakdown area is performing better or worse than the organisation average. For all People Promise element and theme results, a higher score is a better result than a lower score

The number of responses feeding into each measures and sub-scores for the given breakdown is specified below the table containing the breakdown and trust scores.

! Note: when there are less than 10 responses in a group, results are suppressed to protect staff confidentiality, for some organisations this could mean that all breakdown results are suppressed.