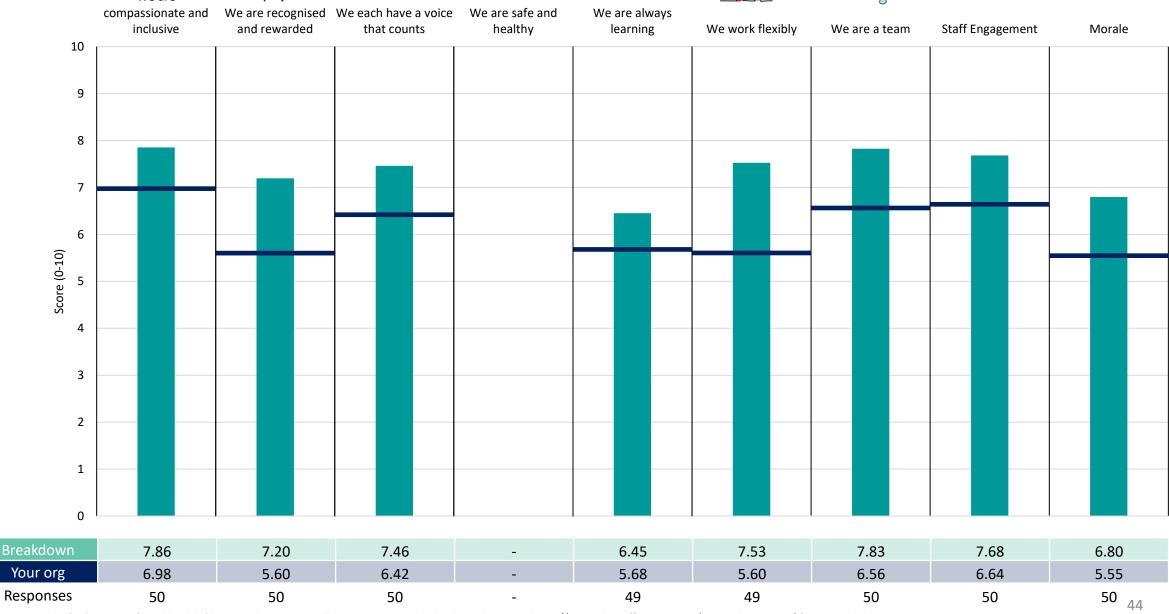

#### **Key features**

Breakdown type and breakdown name are specified in the header.

Breakdown results are presented in the context of the (unweighted) organisation average ('Your org'), so it is easy to tell if a breakdown area is performing better or worse than the organisation average. For all People Promise element and theme results, a higher score is a better result than a lower score

The number of responses feeding into each measures and sub-scores for the given breakdown is specified below the table containing the breakdown and trust scores.

! Note: when there are less than 10 responses in a group, results are suppressed to protect staff confidentiality, for some organisations this could mean that all breakdown results are suppressed.