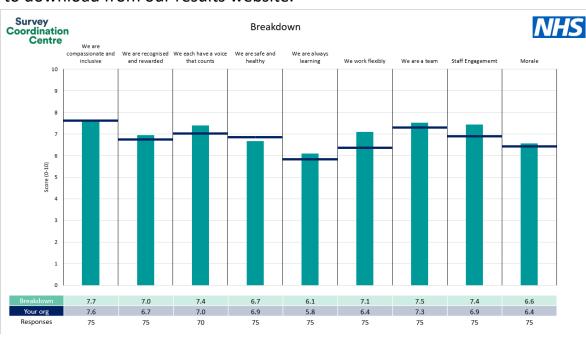

#### **Acute Specialty Medicine**

#### **Key features**

Breakdown type and breakdown name are specified in the header.

Breakdown results are presented in the context of the (unweighted) organisation average ('Your org'), so it is easy to tell if a breakdown area is performing better or worse than the organisation average. For all People Promise element and theme results, a higher score is a better result than a lower score

The number of responses feeding into each measures and sub-scores for the given breakdown is specified below the table containing the breakdown and trust scores.

! Note: when there are less than 10 responses in a group, results are suppressed to protect staff confidentiality, for some organisations this could mean that all breakdown results are suppressed.