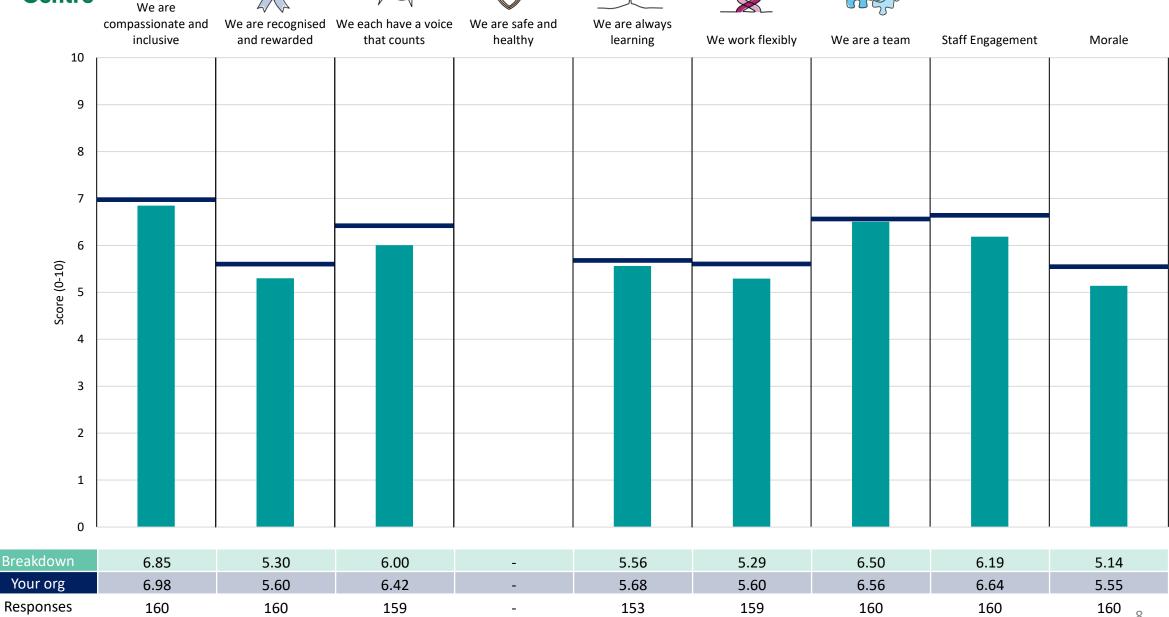

#### **Key features**

Breakdown type and breakdown name are specified in the header.

Breakdown results are presented in the context of the (unweighted) organisation average ('Your org'), so it is easy to tell if a breakdown area is performing better or worse than the organisation average. For all People Promise element and theme results, a higher score is a better result than a lower score

The number of responses feeding into each measures and sub-scores for the given breakdown is specified below the table containing the breakdown and trust scores.

! Note: when there are less than 10 responses in a group, results are suppressed to protect staff confidentiality, for some organisations this could mean that all breakdown results are suppressed.