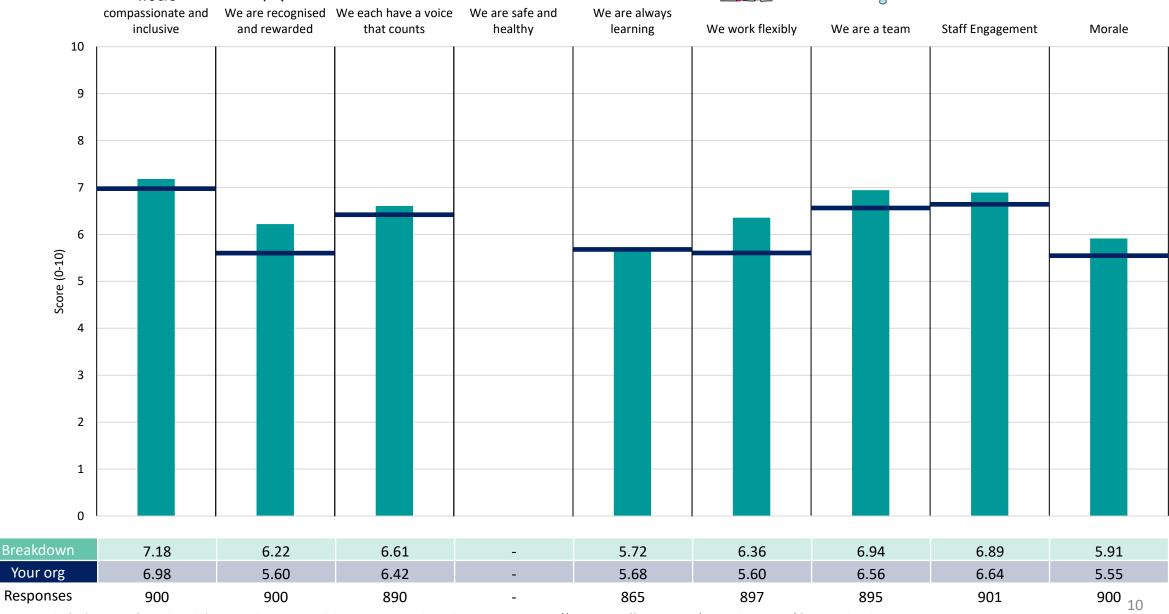

r worse than the organisation average. For all People Promise element and theme results, a higher score is a better result than a lower score

The number of responses feeding into each measures and sub-scores for the given breakdown is specified below the table containing the breakdown and trust scores.



! Note: when there are less than 10 responses in a group, results are suppressed to protect staff confidentiality, for some organisations this could mean that all breakdown results are suppressed.





### Breakdowns 1

King's College Hospital NHS Foundation Trust 2023 NHS Staff Survey

#### **Acute Specialty Medicine**













#### **Adult Medicine**





















#### Cardiovascular Services













#### Childrens





















#### Corporate





















#### Critical Care





















#### Dental





















#### Emergency Care & MTN & Site Management













#### General Medicine & PRUH Site Management































#### Liver Gastro Upper GI and Endoscopy





















### Medical Engineering and Physics Survey Coordination Centre



















#### **Neurosciences and Stroke**





















#### Ophthalmology













#### Orthopaedics































#### Planned Medicine





















#### Radiology



















#### Renal and Urology























#### Surgery & Theatres and Anaesthetics



















#### **Surgery Theatres Anaesthetics and Endoscopy**















#### Therapies Rehabilitation and Integrated Care Services