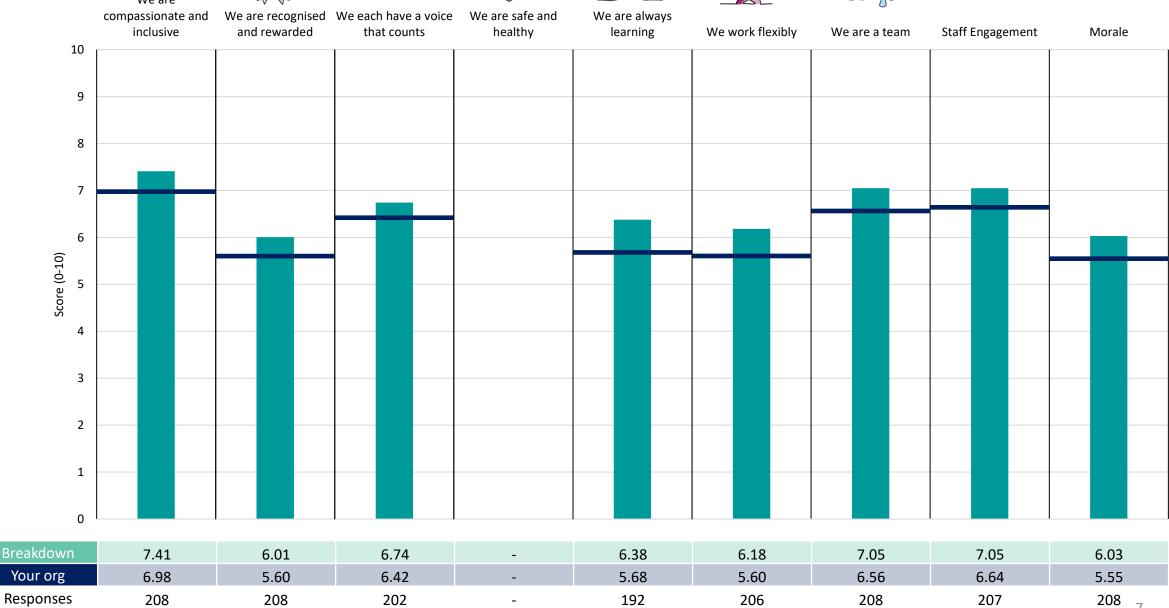

#### **Key features**

Breakdown type and breakdown name are specified in the header.

Breakdown results are presented in the context of the (unweighted) organisation average ('Your org'), so it is easy to tell if a breakdown area is performing better or worse than the organisation average. For all People Promise element and theme results, a higher score is a better result than a lower score

The number of responses feeding into each measures and sub-scores for the given breakdown is specified below the table containing the breakdown and trust scores.

! Note: when there are less than 10 responses in a group, results are suppressed to protect staff confidentiality, for some organisations this could mean that all breakdown results are suppressed.