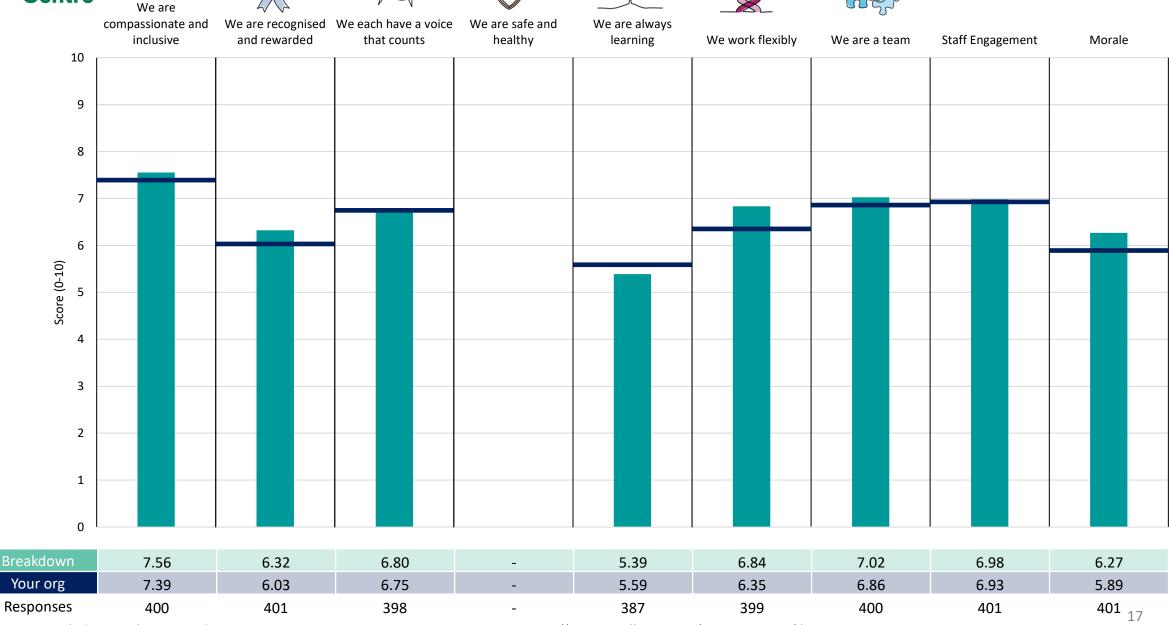

## Acute & Integrated Community Care

## **Key features**

Breakdown type and breakdown name are specified in the header.

Breakdown results are presented in the context of the (unweighted) organisation average ('Your org'), so it is easy to tell if a breakdown area is performing better or worse than the organisation average. For all People Promise element and theme results, a higher score is a better result than a lower score

The number of responses feeding into each measures and sub-scores for the given breakdown is specified below the table containing the breakdown and trust scores.

! Note: when there are less than 10 responses in a group, results are suppressed to protect staff confidentiality, for some organisations this could mean that all breakdown results are suppressed.