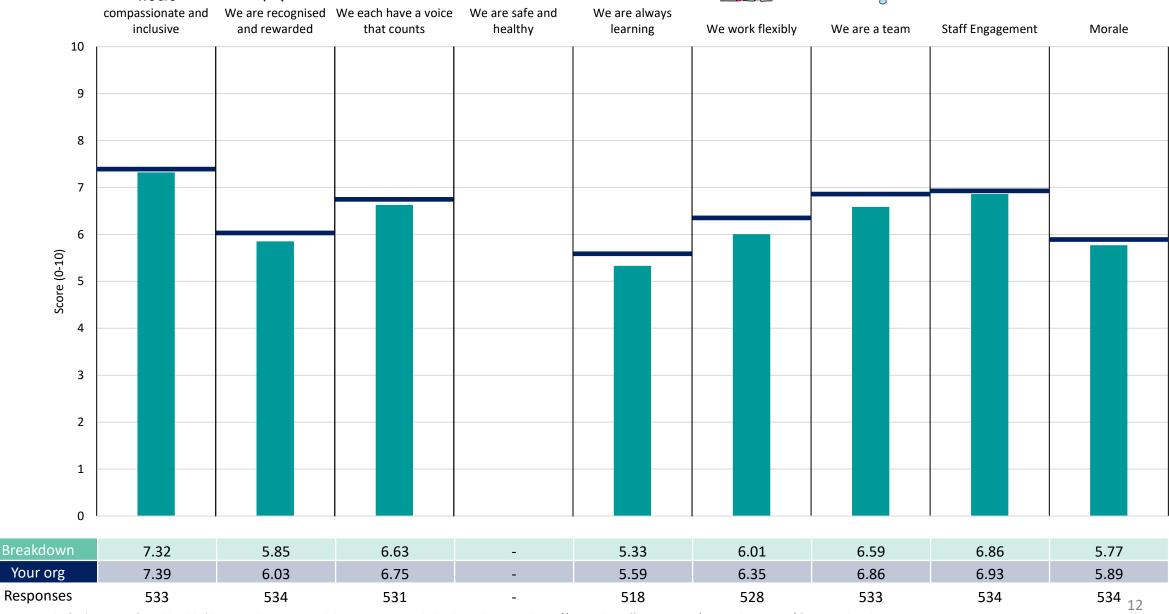

## Acute & Integrated Community Care

This breakdown report for East Cheshire NHS Trust contains results by breakdown area for People Promise element and theme results from the 2023 NHS Staff Survey. These results are compared to the unweighted average for your organisation.

## **Key features**

Breakdown type and breakdown name are specified in the header.

Breakdown results are presented in the context of the (unweighted) organisation average ('Your org'), so it is easy to tell if a breakdown area is performing better or worse than the organisation average. For all People Promise element and theme results, a higher score is a better result than a lower score

The number of responses feeding into each measures and sub-scores for the given breakdown is specified below the table containing the breakdown and trust scores.

! Note: when there are less than 10 responses in a group, results are suppressed to protect staff confidentiality, for some organisations this could mean that all breakdown results are suppressed.