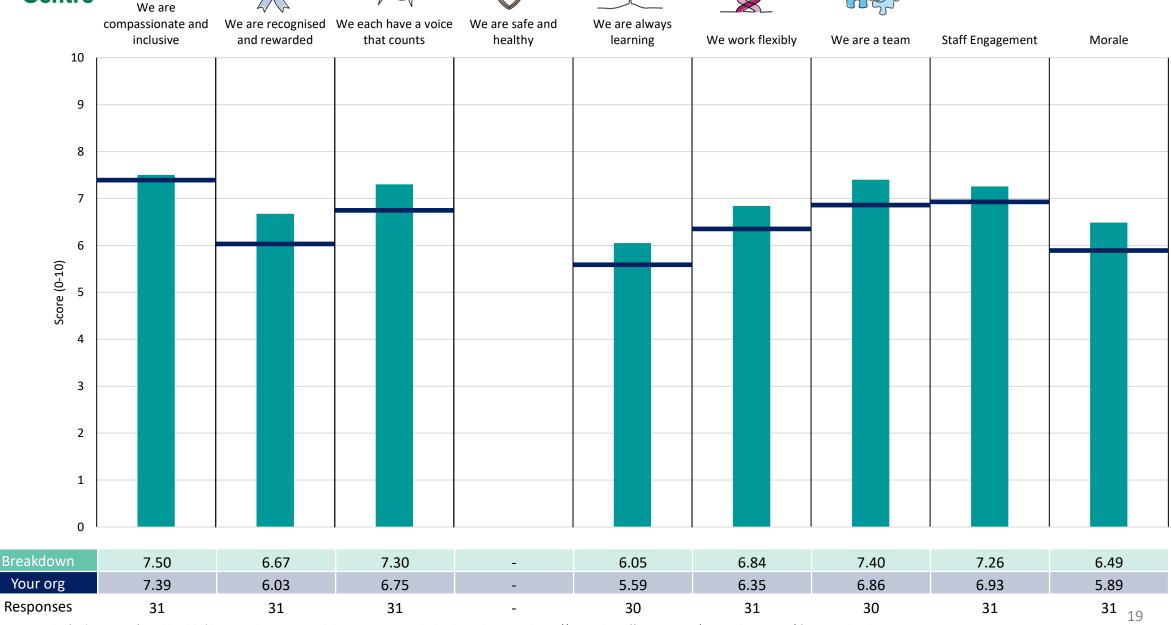

## Finance

## **Key features**

Breakdown type and breakdown name are specified in the header.

Breakdown results are presented in the context of the (unweighted) organisation average ('Your org'), so it is easy to tell if a breakdown area is performing better or worse than the organisation average. For all People Promise element and theme results, a higher score is a better result than a lower score

The number of responses feeding into each measures and sub-scores for the given breakdown is specified below the table containing the breakdown and trust scores.

! Note: when there are less than 10 responses in a group, results are suppressed to protect staff confidentiality, for some organisations this could mean that all breakdown results are suppressed.