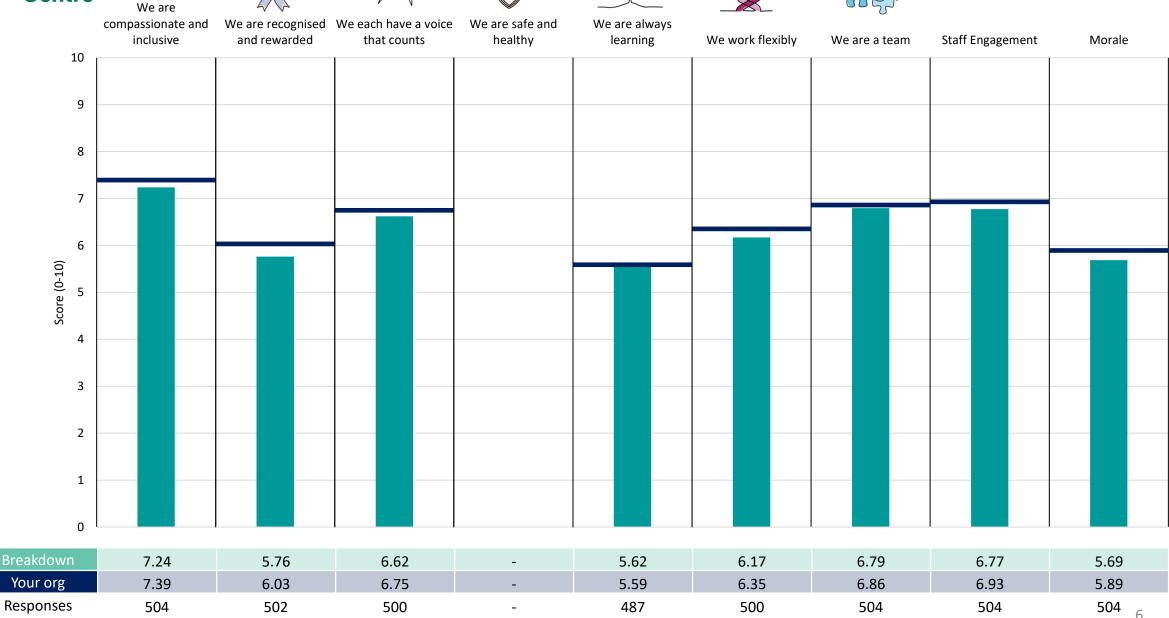

Breakdown results are presented in the context of the (unweighted) organisation average ('Your org'), so it is easy to tell if a breakdown area is performing better or worse than the organisation average. For all People Promise element and theme results, a higher score is a better result than a lower score

The number of responses feeding into each measures and sub-scores for the given breakdown is specified below the table containing the breakdown and trust scores.



! Note: when there are less than 10 responses in a group, results are suppressed to protect staff confidentiality, for some organisations this could mean that all breakdown results are suppressed.

4





## Breakdowns 1

East Cheshire NHS Trust 2023 NHS Staff Survey

## Acute & Integrated Community Care



























## **Facilities**





















## Finance



















## **Human Resources**





















## **Nursing and Quality**















## Planned Care & Allied Health































## **Breakdowns 2**

East Cheshire NHS Trust 2023 NHS Staff Survey

## Add Prof Scientific and Technic





















## **Additional Clinical Services**





















## Administrative and Clerical





















## Allied Health Professionals

































## **Healthcare Scientists**













## Medical and Dental





















## Nursing and Midwifery Registered