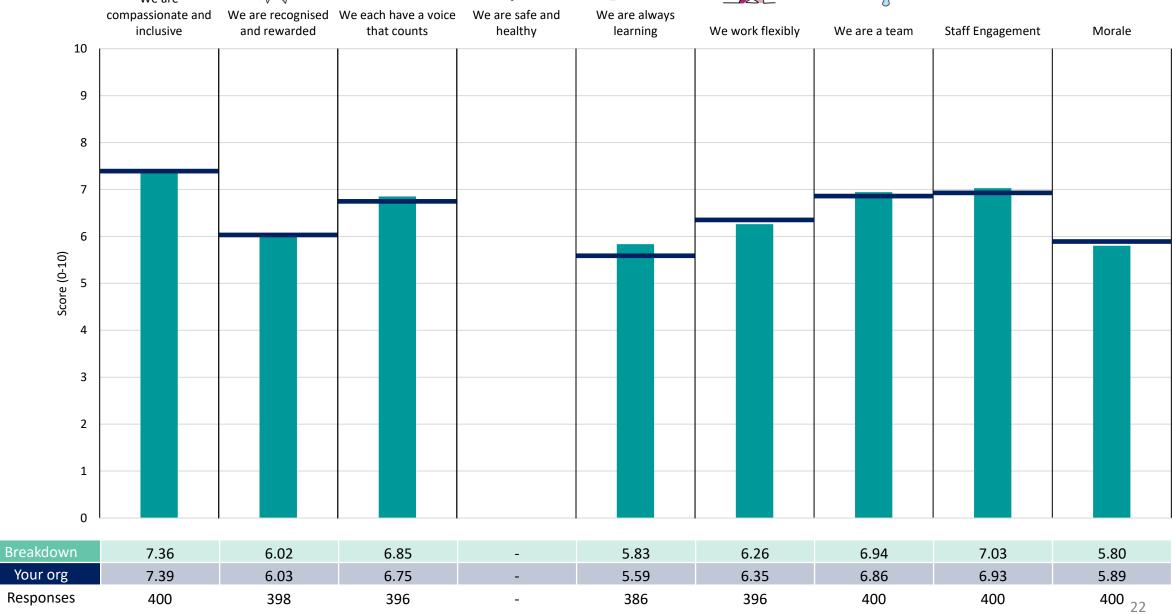

## **Facilities**

## **Key features**

Breakdown type and breakdown name are specified in the header.

Breakdown results are presented in the context of the (unweighted) organisation average ('Your org'), so it is easy to tell if a breakdown area is performing better or worse than the organisation average. For all People Promise element and theme results, a higher score is a better result than a lower score

The number of responses feeding into each measures and sub-scores for the given breakdown is specified below the table containing the breakdown and trust scores.

! Note: when there are less than 10 responses in a group, results are suppressed to protect staff confidentiality, for some organisations this could mean that all breakdown results are suppressed.