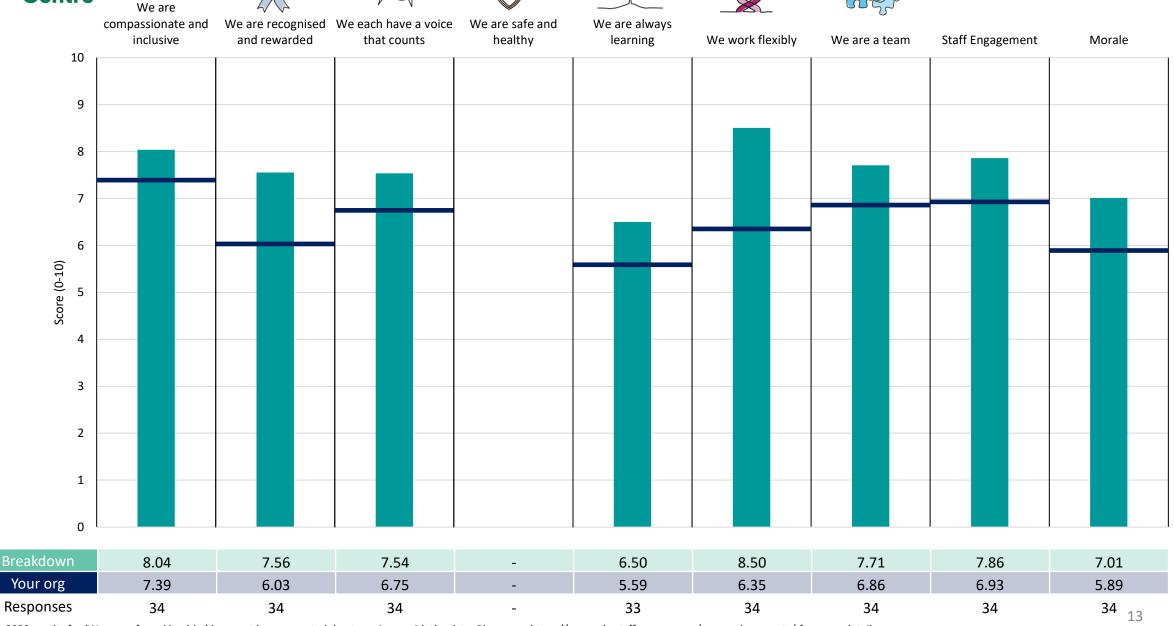

## **Facilities**

This breakdown report for East Cheshire NHS Trust contains results by breakdown area for People Promise element and theme results from the 2023 NHS Staff Survey. These results are compared to the unweighted average for your organisation.

## **Key features**

Breakdown type and breakdown name are specified in the header.

Breakdown results are presented in the context of the (unweighted) organisation average ('Your org'), so it is easy to tell if a breakdown area is performing better or worse than the organisation average. For all People Promise element and theme results, a higher score is a better result than a lower score

The number of responses feeding into each measures and sub-scores for the given breakdown is specified below the table containing the breakdown and trust scores.

! Note: when there are less than 10 responses in a group, results are suppressed to protect staff confidentiality, for some organisations this could mean that all breakdown results are suppressed.