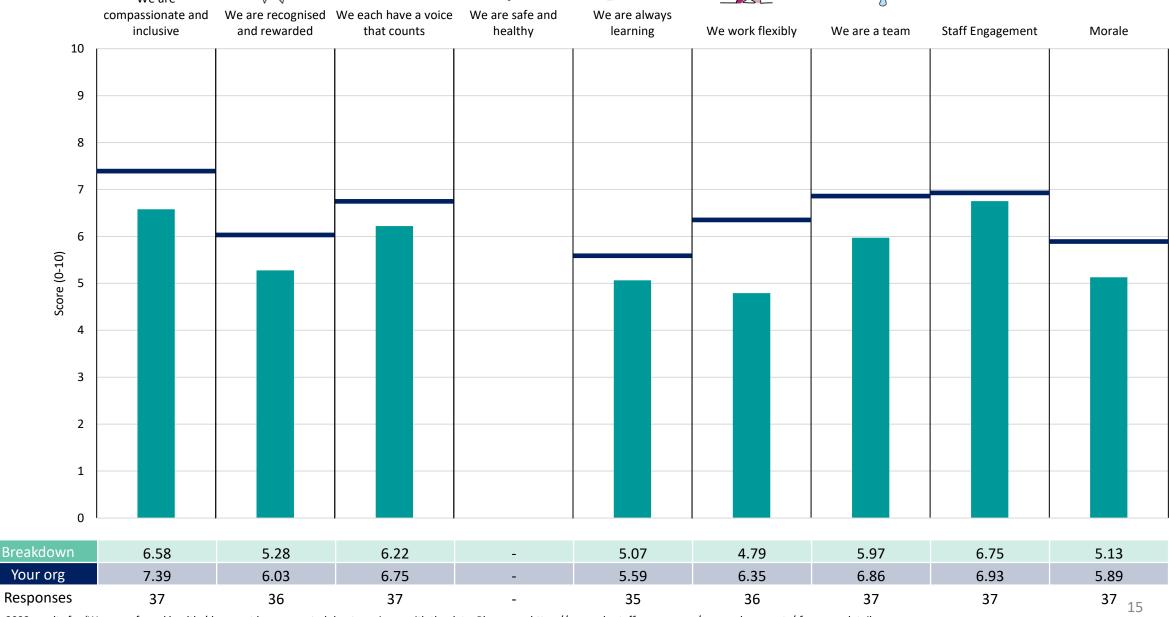

## Finance

This breakdown report for East Cheshire NHS Trust contains results by breakdown area for People Promise element and theme results from the 2023 NHS Staff Survey. These results are compared to the unweighted average for your organisation.

## **Key features**

Breakdown type and breakdown name are specified in the header.

Breakdown results are presented in the context of the (unweighted) organisation average ('Your org'), so it is easy to tell if a breakdown area is performing better or worse than the organisation average. For all People Promise element and theme results, a higher score is a better result than a lower score

The number of responses feeding into each measures and sub-scores for the given breakdown is specified below the table containing the breakdown and trust scores.

! Note: when there are less than 10 responses in a group, results are suppressed to protect staff confidentiality, for some organisations this could mean that all breakdown results are suppressed.