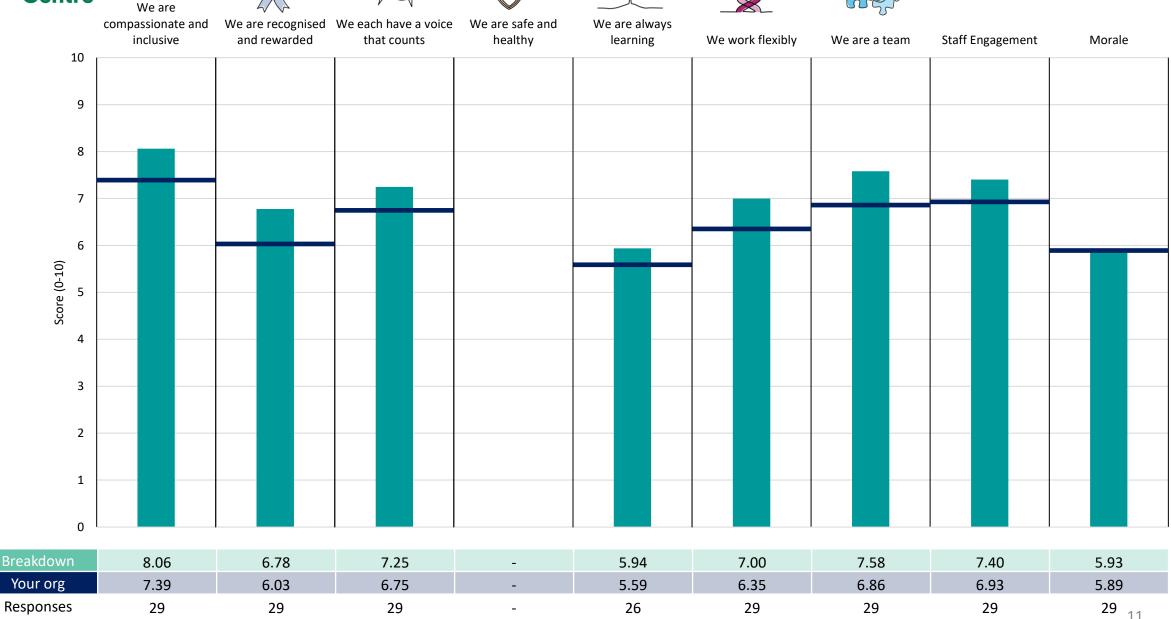

tter or worse than the organisation average. For all People Promise element and theme results, a higher score is a better result than a lower score

The number of responses feeding into each measures and sub-scores for the given breakdown is specified below the table containing the breakdown and trust scores.



! Note: when there are less than 10 responses in a group, results are suppressed to protect staff confidentiality, for some organisations this could mean that all breakdown results are suppressed.

4





## Breakdowns 1

East Cheshire NHS Trust 2023 NHS Staff Survey

## Acute & Integrated Community Care



























## **Facilities**





















## Finance



















## **Human Resources**





















## **Nursing and Quality**















## Planned Care & Allied Health































## **Breakdowns 2**

East Cheshire NHS Trust 2023 NHS Staff Survey

## Add Prof Scientific and Technic





















## **Additional Clinical Services**





















## Administrative and Clerical





















## Allied Health Professionals

































## **Healthcare Scientists**













## Medical and Dental





















## Nursing and Midwifery Registered