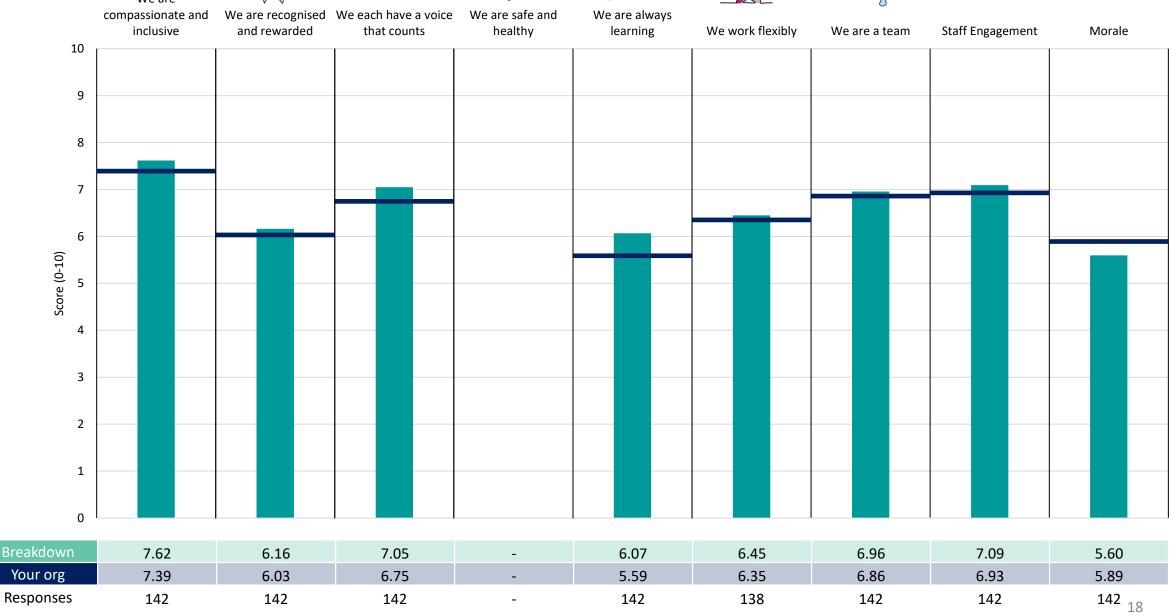

## **Facilities**

## **Key features**

Breakdown type and breakdown name are specified in the header.

Breakdown results are presented in the context of the (unweighted) organisation average ('Your org'), so it is easy to tell if a breakdown area is performing better or worse than the organisation average. For all People Promise element and theme results, a higher score is a better result than a lower score

The number of responses feeding into each measures and sub-scores for the given breakdown is specified below the table containing the breakdown and trust scores.

! Note: when there are less than 10 responses in a group, results are suppressed to protect staff confidentiality, for some organisations this could mean that all breakdown results are suppressed.