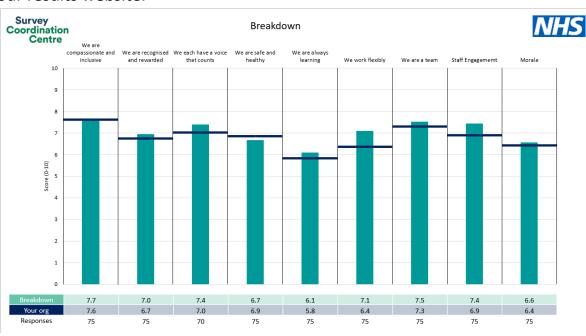

owns used in this report were provided and defined by East Cheshire NHS Trust. Details of how the People Promise element and theme scores were calculated are included in the Technical Document, available to download from our results website.

## **Key features**

Breakdown type and breakdown name are specified in the header.

Breakdown results are presented in the context of the (unweighted) organisation average ('Your org'), so it is easy to tell if a breakdown area is performing better or worse than the organisation average. For all People Promise element and theme results, a higher score is a better result than a lower score

The number of responses feeding into each measures and sub-scores for the given breakdown is specified below the table containing the breakdown and trust scores.



! Note: when there are less than 10 responses in a group, results are suppressed to protect staff confidentiality, for some organisations this could mean that all breakdown results are suppressed.

4





## Breakdowns 1

East Cheshire NHS Trust 2023 NHS Staff Survey

## Acute & Integrated Community Care



























## **Facilities**





















## Finance



















## **Human Resources**





















## **Nursing and Quality**















## Planned Care & Allied Health































## **Breakdowns 2**

East Cheshire NHS Trust 2023 NHS Staff Survey

## Add Prof Scientific and Technic





















## **Additional Clinical Services**





















## Administrative and Clerical





















## Allied Heal