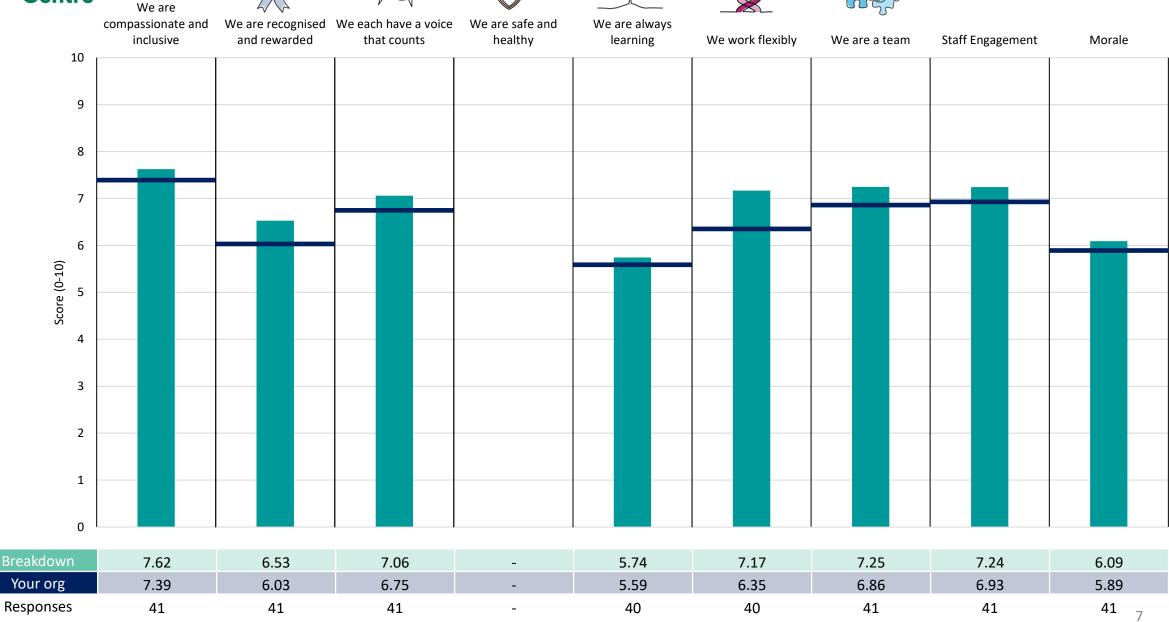

down results are presented in the context of the (unweighted) organisation average ('Your org'), so it is easy to tell if a breakdown area is performing better or worse than the organisation average. For all People Promise element and theme results, a higher score is a better result than a lower score

The number of responses feeding into each measures and sub-scores for the given breakdown is specified below the table containing the breakdown and trust scores.



! Note: when there are less than 10 responses in a group, results are suppressed to protect staff confidentiality, for some organisations this could mean that all breakdown results are suppressed.

4





## Breakdowns 1

East Cheshire NHS Trust 2023 NHS Staff Survey

## Acute & Integrated Community Care



























## **Facilities**





















## Finance



















## **Human Resources**





















## **Nursing and Quality**















## Planned Care & Allied Health































## **Breakdowns 2**

East Cheshire NHS Trust 2023 NHS Staff Survey

## Add Prof Scientific and Technic





















## **Additional Clinical Services**





















## Administrative and Clerical





















## Allied Health Professionals

































## **Healthcare Scientists**













## Medical and Dental





















## Nursing and Midwifery Registered