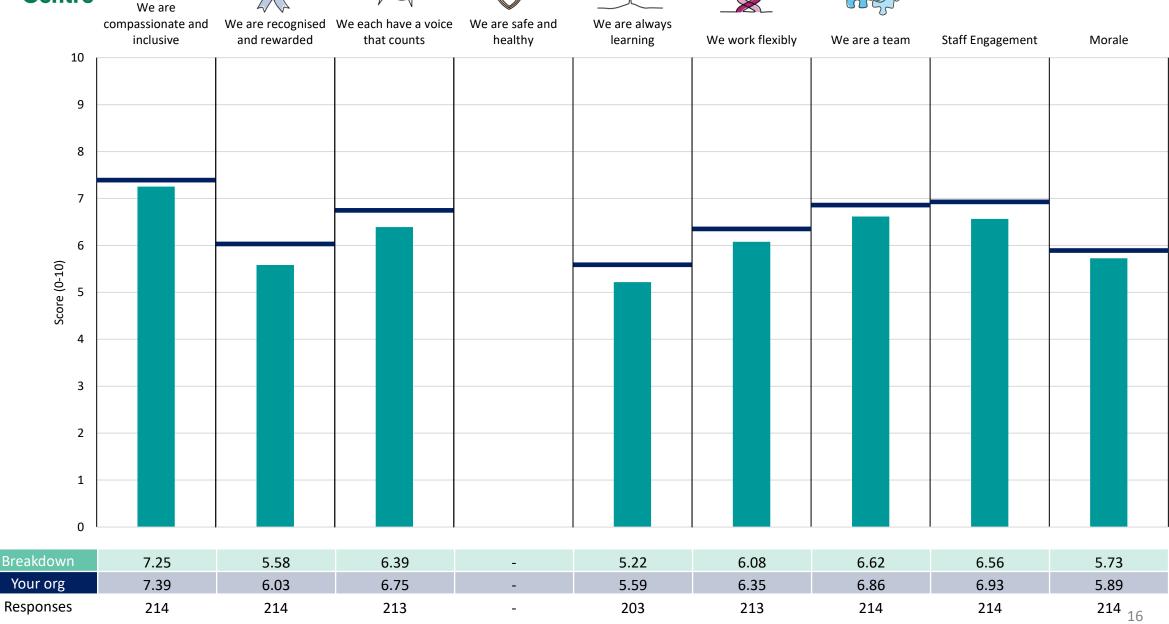

## **Human Resources**

This breakdown report for East Cheshire NHS Trust contains results by breakdown area for People Promise element and theme results from the 2023 NHS Staff Survey. These results are compared to the unweighted average for your organisation.

## **Key features**

Breakdown type and breakdown name are specified in the header.

Breakdown results are presented in the context of the (unweighted) organisation average ('Your org'), so it is easy to tell if a breakdown area is performing better or worse than the organisation average. For all People Promise element and theme results, a higher score is a better result than a lower score

The number of responses feeding into each measures and sub-scores for the given breakdown is specified below the table containing the breakdown and trust scores.

! Note: when there are less than 10 responses in a group, results are suppressed to protect staff confidentiality, for some organisations this could mean that all breakdown results are suppressed.