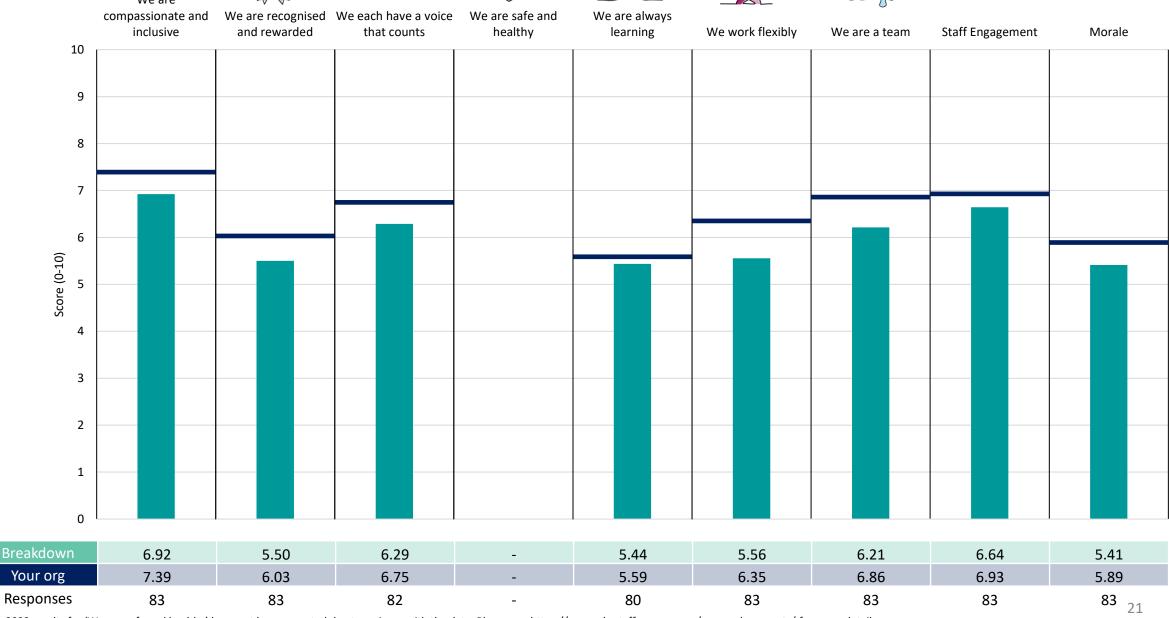

## Acute & Integrated Community Care

## **Key features**

Breakdown type and breakdown name are specified in the header.

Breakdown results are presented in the context of the (unweighted) organisation average ('Your org'), so it is easy to tell if a breakdown area is performing better or worse than the organisation average. For all People Promise element and theme results, a higher score is a better result than a lower score

The number of responses feeding into each measures and sub-scores for the given breakdown is specified below the table containing the breakdown and trust scores.

! Note: when there are less than 10 responses in a group, results are suppressed to protect staff confidentiality, for some organisations this could mean that all breakdown results are suppressed.