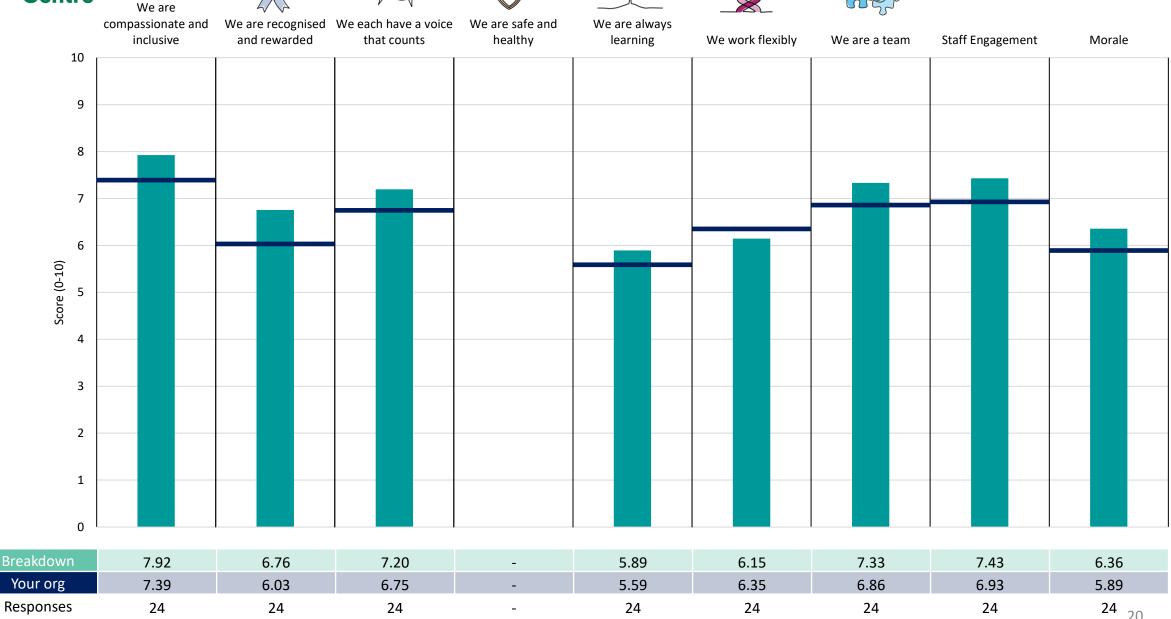

## **Human Resources**

## **Key features**

Breakdown type and breakdown name are specified in the header.

Breakdown results are presented in the context of the (unweighted) organisation average ('Your org'), so it is easy to tell if a breakdown area is performing better or worse than the organisation average. For all People Promise element and theme results, a higher score is a better result than a lower score

The number of responses feeding into each measures and sub-scores for the given breakdown is specified below the table containing the breakdown and trust scores.

! Note: when there are less than 10 responses in a group, results are suppressed to protect staff confidentiality, for some organisations this could mean that all breakdown results are suppressed.