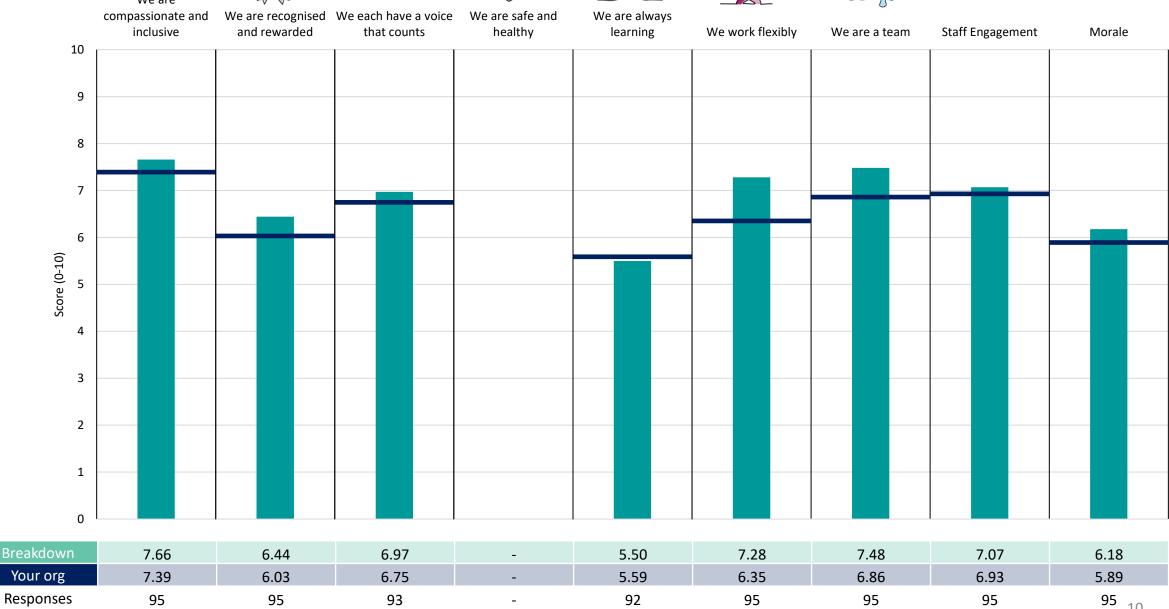

tell if a breakdown area is performing better or worse than the organisation average. For all People Promise element and theme results, a higher score is a better result than a lower score

The number of responses feeding into each measures and sub-scores for the given breakdown is specified below the table containing the breakdown and trust scores.



! Note: when there are less than 10 responses in a group, results are suppressed to protect staff confidentiality, for some organisations this could mean that all breakdown results are suppressed.

4





## Breakdowns 1

East Cheshire NHS Trust 2023 NHS Staff Survey

## Acute & Integrated Community Care



























## **Facilities**





















## Finance



















## **Human Resources**





















## **Nursing and Quality**















## Planned Care & Allied Health































## **Breakdowns 2**

East Cheshire NHS Trust 2023 NHS Staff Survey

## Add Prof Scientific and Technic





















## **Additional Clinical Services**





















## Administrative and Clerical





















## Allied Health Professionals

































## **Healthcare Scientists**













## Medical and Dental





















## Nursing and Midwifery Registered