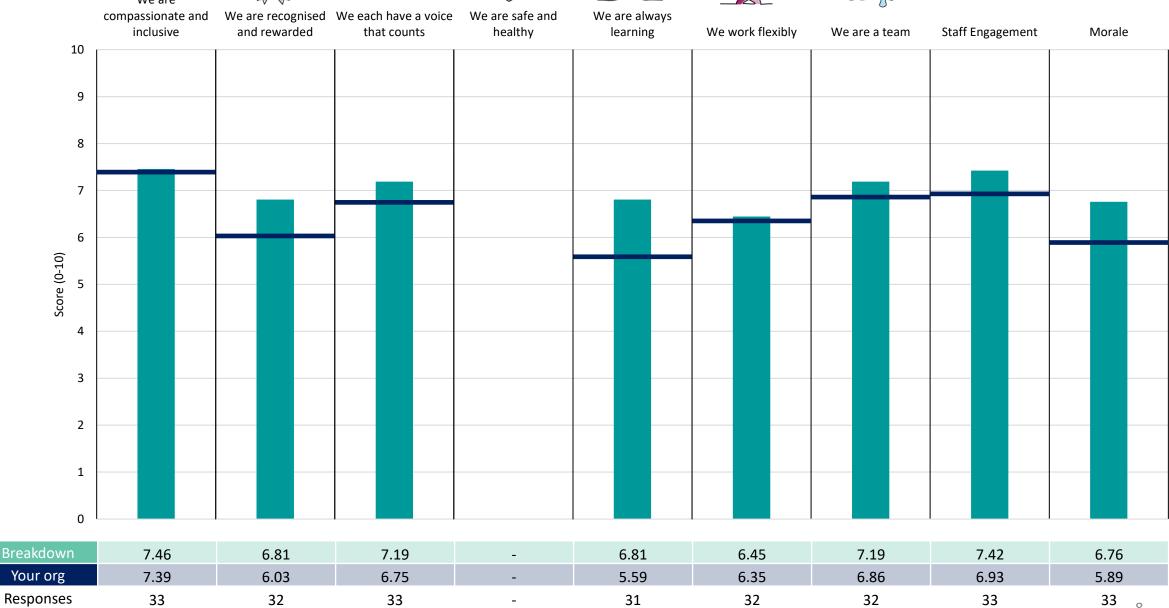

xt of the (unweighted) organisation average ('Your org'), so it is easy to tell if a breakdown area is performing better or worse than the organisation average. For all People Promise element and theme results, a higher score is a better result than a lower score

The number of responses feeding into each measures and sub-scores for the given breakdown is specified below the table containing the breakdown and trust scores.



! Note: when there are less than 10 responses in a group, results are suppressed to protect staff confidentiality, for some organisations this could mean that all breakdown results are suppressed.

4





## Breakdowns 1

East Cheshire NHS Trust 2023 NHS Staff Survey

## Acute & Integrated Community Care



























## **Facilities**





















## Finance



















## **Human Resources**





















## **Nursing and Quality**















## Planned Care & Allied Health































## **Breakdowns 2**

East Cheshire NHS Trust 2023 NHS Staff Survey

## Add Prof Scientific and Technic





















## **Additional Clinical Services**





















## Administrative and Clerical





















## Allied Health Professionals

































## **Healthcare Scientists**













## Medical and Dental





















## Nursing and Midwifery Registered