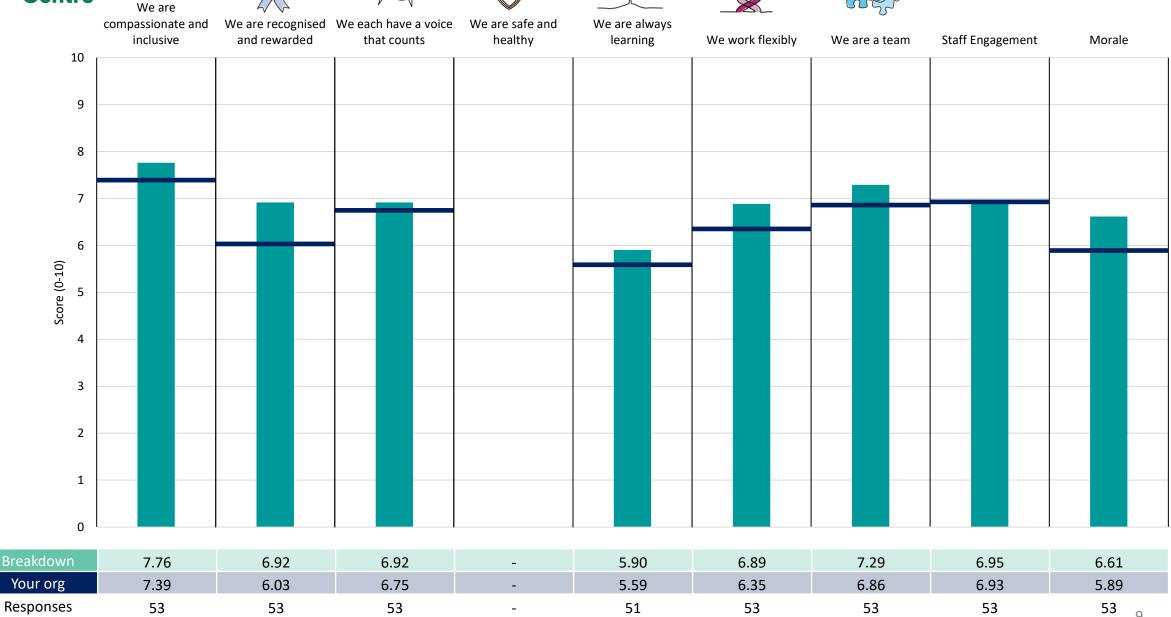

ation average ('Your org'), so it is easy to tell if a breakdown area is performing better or worse than the organisation average. For all People Promise element and theme results, a higher score is a better result than a lower score

The number of responses feeding into each measures and sub-scores for the given breakdown is specified below the table containing the breakdown and trust scores.



! Note: when there are less than 10 responses in a group, results are suppressed to protect staff confidentiality, for some organisations this could mean that all breakdown results are suppressed.

4





## Breakdowns 1

East Cheshire NHS Trust 2023 NHS Staff Survey

## Acute & Integrated Community Care



























## **Facilities**





















## Finance



















## **Human Resources**





















## **Nursing and Quality**















## Planned Care & Allied Health































## **Breakdowns 2**

East Cheshire NHS Trust 2023 NHS Staff Survey

## Add Prof Scientific and Technic





















## **Additional Clinical Services**





















## Administrative and Clerical





















## Allied Health Professionals

































## **Healthcare Scientists**













## Medical and Dental





















## Nursing and Midwifery Registered