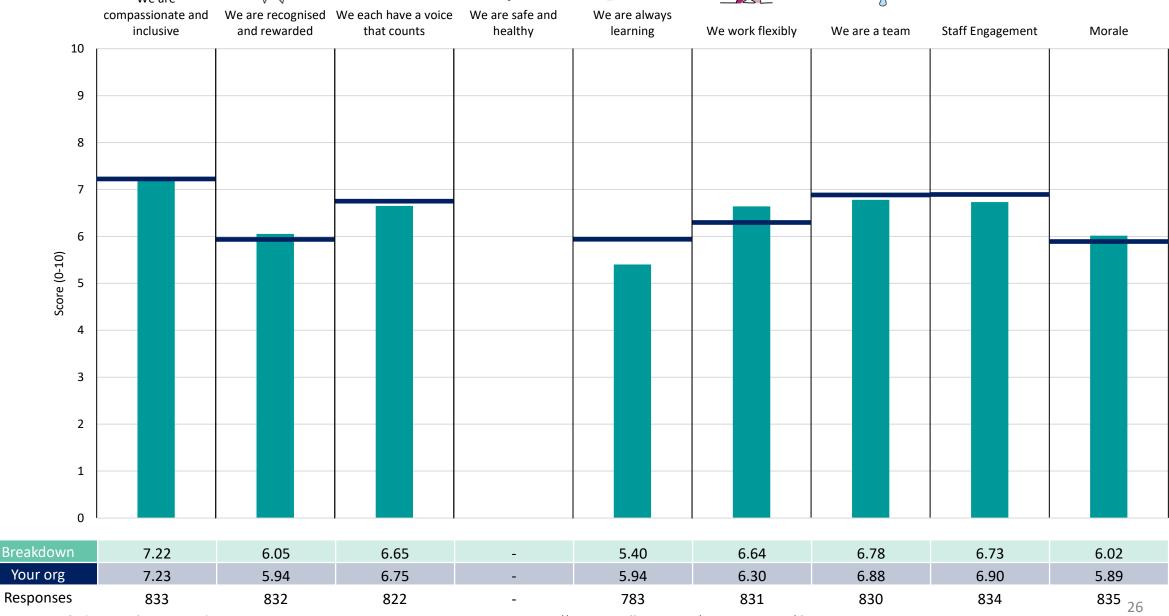

### **Allied Clinical Services**

This breakdown report for Lewisham and Greenwich NHS Trust contains results by breakdown area for People Promise element and theme results from the 2023 NHS Staff Survey. These results are compared to the unweighted average for your organisation.

### **Key features**

Breakdown type and breakdown name are specified in the header.

Breakdown results are presented in the context of the (unweighted) organisation average ('Your org'), so it is easy to tell if a breakdown area is performing better or worse than the organisation average. For all People Promise element and theme results, a higher score is a better result than a lower score

The number of responses feeding into each measures and sub-scores for the given breakdown is specified below the table containing the breakdown and trust scores.

! Note: when there are less than 10 responses in a group, results are suppressed to protect staff confidentiality, for some organisations this could mean that all breakdown results are suppressed.