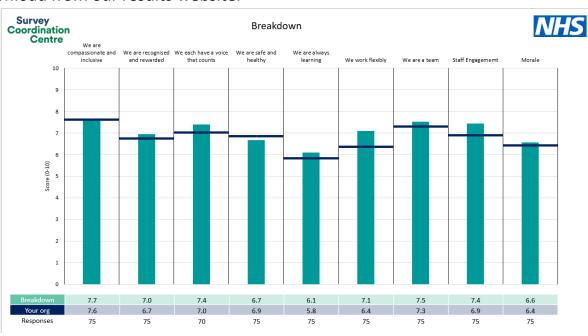

in this report were provided and defined by Lewisham and Greenwich NHS Trust. Details of how the People Promise element and theme scores were calculated are included in the Technical Document, available to download from our results website.

### **Key features**

Breakdown type and breakdown name are specified in the header.

Breakdown results are presented in the context of the (unweighted) organisation average ('Your org'), so it is easy to tell if a breakdown area is performing better or worse than the organisation average. For all People Promise element and theme results, a higher score is a better result than a lower score

The number of responses feeding into each measures and sub-scores for the given breakdown is specified below the table containing the breakdown and trust scores.



! Note: when there are less than 10 responses in a group, results are suppressed to protect staff confidentiality, for some organisations this could mean that all breakdown results are suppressed.





### Breakdowns 1

Lewisham and Greenwich NHS Trust 2023 NHS Staff Survey

### **Allied Clinical Services**





















### Chief Nurse and Clinical Quality





















### **Chief Operating Officer**













### **Corporate Affairs**













### Estates & Facilities





















### Finance





















### **ICT & Information**





















### Media Communications and Engagement

















### **Medical Director**





















### Performance





















### **QEH Medicine**



























### Surgery