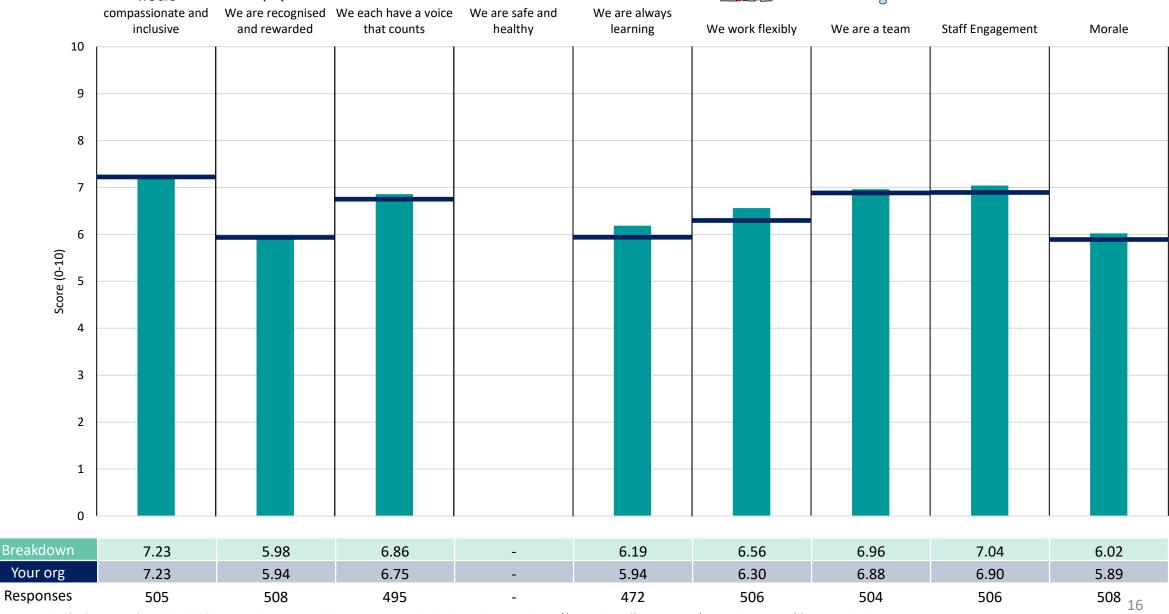

and trust scores.



! Note: when there are less than 10 responses in a group, results are suppressed to protect staff confidentiality, for some organisations this could mean that all breakdown results are suppressed.





### Breakdowns 1

Lewisham and Greenwich NHS Trust 2023 NHS Staff Survey

### **Allied Clinical Services**





















### Chief Nurse and Clinical Quality





















### **Chief Operating Officer**













### **Corporate Affairs**













### Estates & Facilities





















### Finance





















### **ICT & Information**





















### Media Communications and Engagement

















### **Medical Director**





















### Performance





















### **QEH Medicine**



























### Surgery













### **Trust Board**





















### **UHL Medicine & Community**





















### Women, Children & Sexual Health





















### Workforce & Education

























### Breakdowns 2

Lewisham and Greenwich NHS Trust 2023 NHS Staff Survey

### Add Prof Scientific and Technic





















### **Additional Clinical Services**





















### Administrative and Clerical





















### Allied Health Professionals





















### **Estates and Ancillary**













### **Healthcare Scientists**













### Medical and Dental