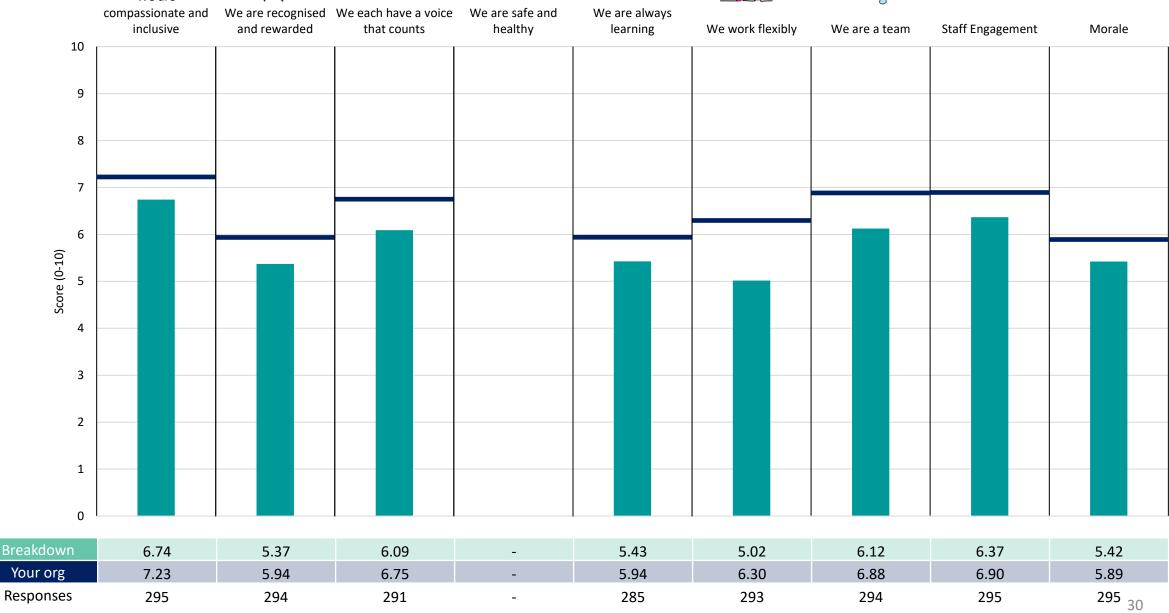

People Promise element and Theme results – Breakdowns 2

23

| Add Prof Scientific and Technic  | 24 |
|----------------------------------|----|
| Additional Clinical Services     | 25 |
| Administrative and Clerical      | 26 |
| Allied Health Professionals      | 27 |
| Estates and Ancillary            | 28 |
| Healthcare Scientists            | 29 |
| Medical and Dental               | 30 |
| Nursing and Midwifery Registered | 31 |
|                                  |    |

### **Key features**

Breakdown type and breakdown name are specified in the header.

Breakdown results are presented in the context of the (unweighted) organisation average ('Your org'), so it is easy to tell if a breakdown area is performing better or worse than the organisation average. For all People Promise element and theme results, a higher score is a better result than a lower score

The number of responses feeding into each measures and sub-scores for the given breakdown is specified below the table containing the breakdown and trust scores.

! Note: when there are less than 10 responses in a group, results are suppressed to protect staff confidentiality, for some organisations this could mean that all breakdown results are suppressed.