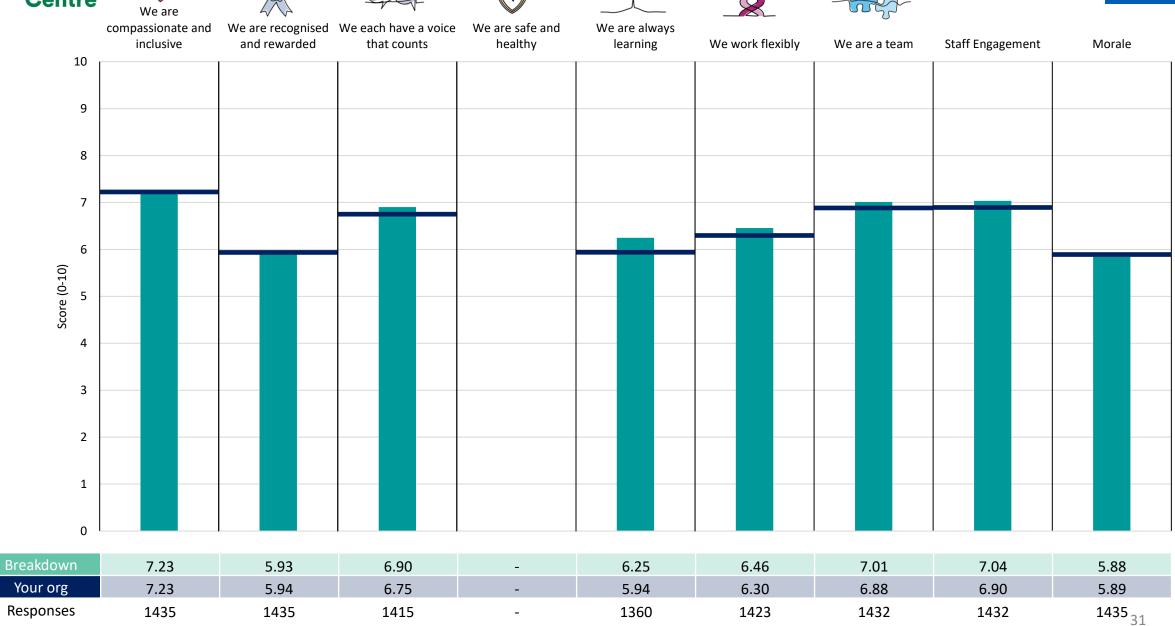

### **Key features**

Breakdown type and breakdown name are specified in the header.

Breakdown results are presented in the context of the (unweighted) organisation average ('Your org'), so it is easy to tell if a breakdown area is performing better or worse than the organisation average. For all People Promise element and theme results, a higher score is a better result than a lower score

The number of responses feeding into each measures and sub-scores for the given breakdown is specified below the table containing the breakdown and trust scores.

! Note: when there are less than 10 responses in a group, results are suppressed to protect staff confidentiality, for some organisations this could mean that all breakdown results are suppressed.