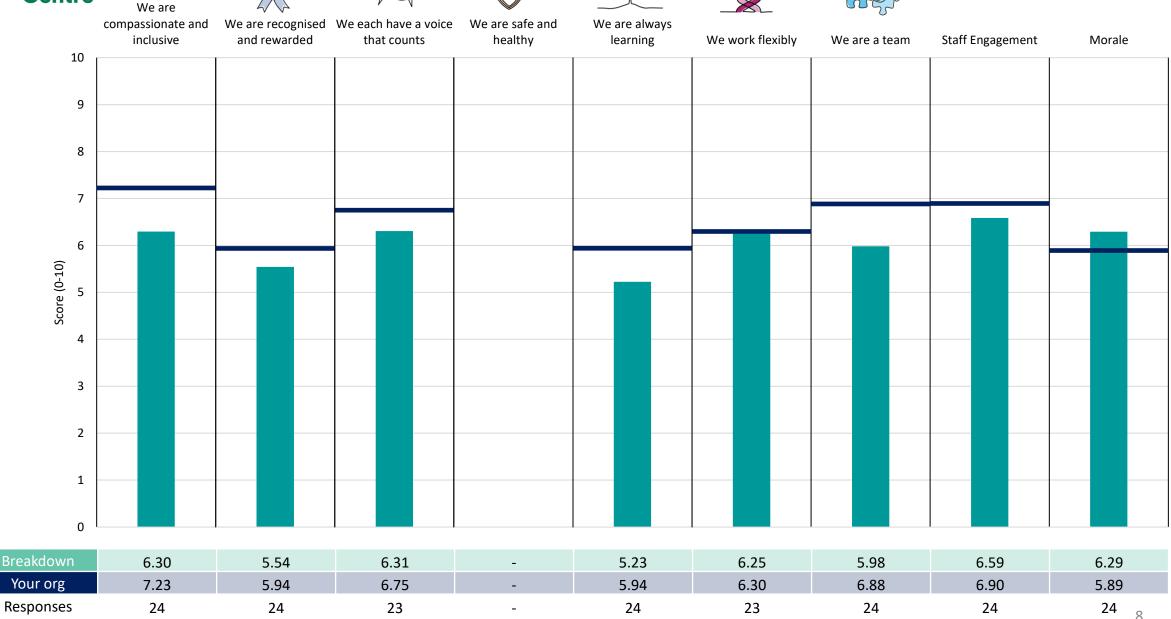

### **Corporate Affairs**

### **Key features**

Breakdown type and breakdown name are specified in the header.

Breakdown results are presented in the context of the (unweighted) organisation average ('Your org'), so it is easy to tell if a breakdown area is performing better or worse than the organisation average. For all People Promise element and theme results, a higher score is a better result than a lower score

The number of responses feeding into each measures and sub-scores for the given breakdown is specified below the table containing the breakdown and trust scores.

! Note: when there are less than 10 responses in a group, results are suppressed to protect staff confidentiality, for some organisations this could mean that all breakdown results are suppressed.