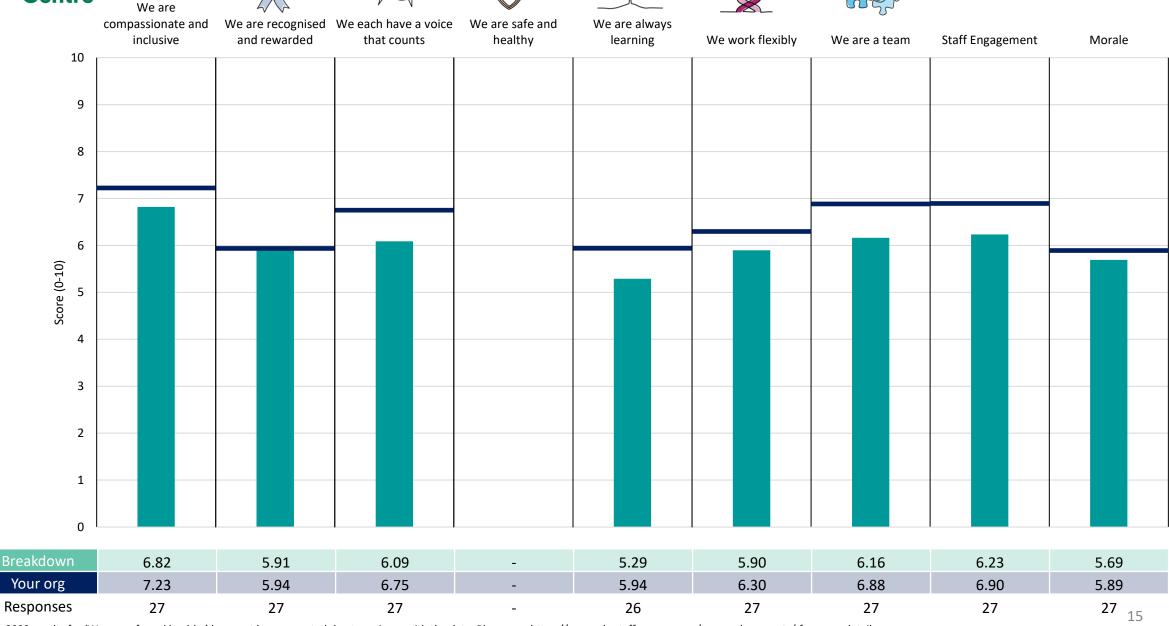

d below the table containing the breakdown and trust scores.



! Note: when there are less than 10 responses in a group, results are suppressed to protect staff confidentiality, for some organisations this could mean that all breakdown results are suppressed.





### Breakdowns 1

Lewisham and Greenwich NHS Trust 2023 NHS Staff Survey

### **Allied Clinical Services**





















### Chief Nurse and Clinical Quality





















### **Chief Operating Officer**













### **Corporate Affairs**













### Estates & Facilities





















### Finance





















### **ICT & Information**





















### Media Communications and Engagement

















### **Medical Director**





















### Performance





















### **QEH Medicine**



























### Surgery













### **Trust Board**





















### **UHL Medicine & Community**





















### Women, Children & Sexual Health





















### Workforce & Education

























### Breakdowns 2

Lewisham and Greenwich NHS Trust 2023 NHS Staff Survey

### Add Prof Scientific and Technic





















### **Additional Clinical Services**





















### Administrative and Clerical





















### Allied Health Professionals





















### **Estates and Ancillary**













### **Healthcare Scientists**













### Medical and Dental