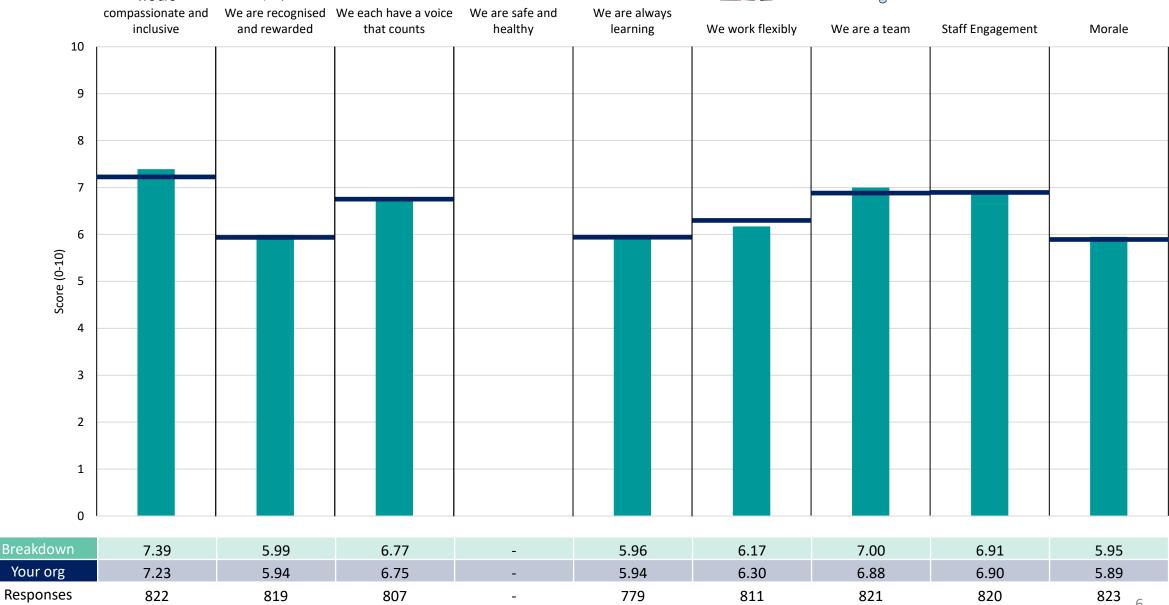

eakdown results are presented in the context of the (unweighted) organisation average ('Your org'), so it is easy to tell if a breakdown area is performing better or worse than the organisation average. For all People Promise element and theme results, a higher score is a better result than a lower score

The number of responses feeding into each measures and sub-scores for the given breakdown is specified below the table containing the breakdown and trust scores.



! Note: when there are less than 10 responses in a group, results are suppressed to protect staff confidentiality, for some organisations this could mean that all breakdown results are suppressed.





### Breakdowns 1

Lewisham and Greenwich NHS Trust 2023 NHS Staff Survey

### **Allied Clinical Services**





















### Chief Nurse and Clinical Quality





















### **Chief Operating Officer**













### **Corporate Affairs**













### Estates & Facilities





















### Finance





















### **ICT & Information**





















### Media Communications and Engagement

















### **Medical Director**





















### Performance





















### **QEH Medicine**



























### Surgery













### **Trust Board**





















### **UHL Medicine & Community**





















### Women, Children & Sexual Health





















### Workforce & Education

























### Breakdowns 2

Lewisham and Greenwich NHS Trust 2023 NHS Staff Survey

### Add Prof Scientific and Technic