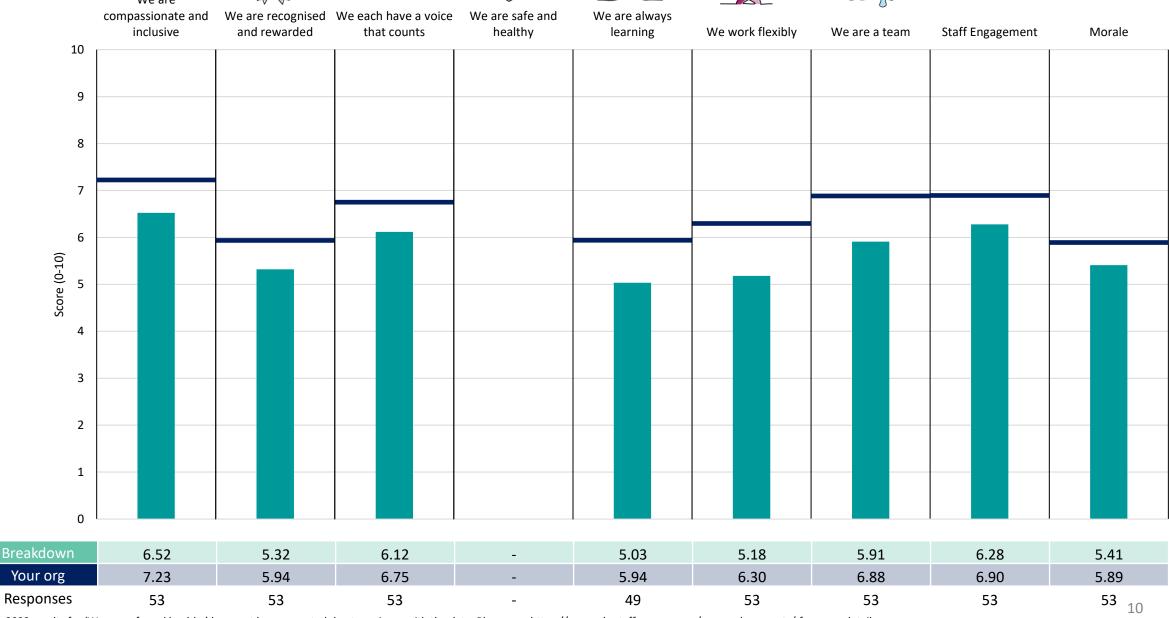

ation average. For all People Promise element and theme results, a higher score is a better result than a lower score

The number of responses feeding into each measures and sub-scores for the given breakdown is specified below the table containing the breakdown and trust scores.



! Note: when there are less than 10 responses in a group, results are suppressed to protect staff confidentiality, for some organisations this could mean that all breakdown results are suppressed.





### Breakdowns 1

Lewisham and Greenwich NHS Trust 2023 NHS Staff Survey

### **Allied Clinical Services**





















### Chief Nurse and Clinical Quality





















### **Chief Operating Officer**













### **Corporate Affairs**













### Estates & Facilities





















### Finance





















### **ICT & Information**





















### Media Communications and Engagement

















### **Medical Director**





















### Performance





















### **QEH Medicine**



























### Surgery













### **Trust Board**





















### **UHL Medicine & Community**





















### Women, Children & Sexual Health





















### Workforce & Education

























### Breakdowns 2

Lewisham and Greenwich NHS Trust 2023 NHS Staff Survey

### Add Prof Scientific and Technic





















### **Additional Clinical Services**





















### Administrative and Clerical





















### Allied Health Professionals





















### **E