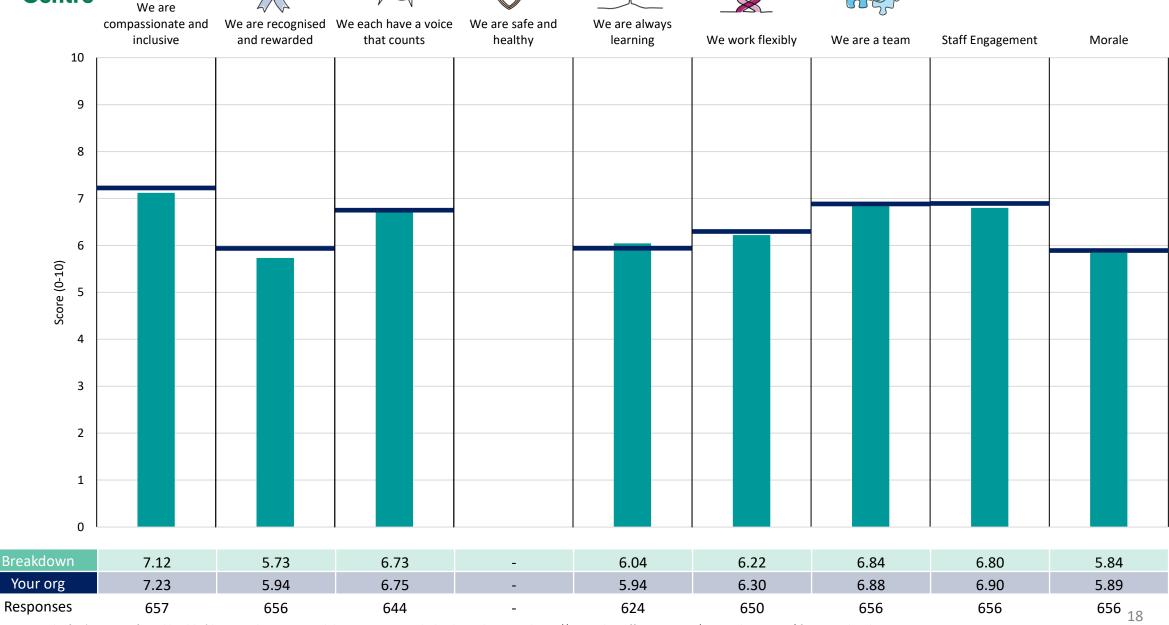

### **Allied Clinical Services**

This breakdown report for Lewisham and Greenwich NHS Trust contains results by breakdown area for People Promise element and theme results from the 2023 NHS Staff Survey. These results are compared to the unweighted average for your organisation.

### **Key features**

Breakdown type and breakdown name are specified in the header.

Breakdown results are presented in the context of the (unweighted) organisation average ('Your org'), so it is easy to tell if a breakdown area is performing better or worse than the organisation average. For all People Promise element and theme results, a higher score is a better result than a lower score

The number of responses feeding into each measures and sub-scores for the given breakdown is specified below the table containing the breakdown and trust scores.

! Note: when there are less than 10 responses in a group, results are suppressed to protect staff confidentiality, for some organisations this could mean that all breakdown results are suppressed.