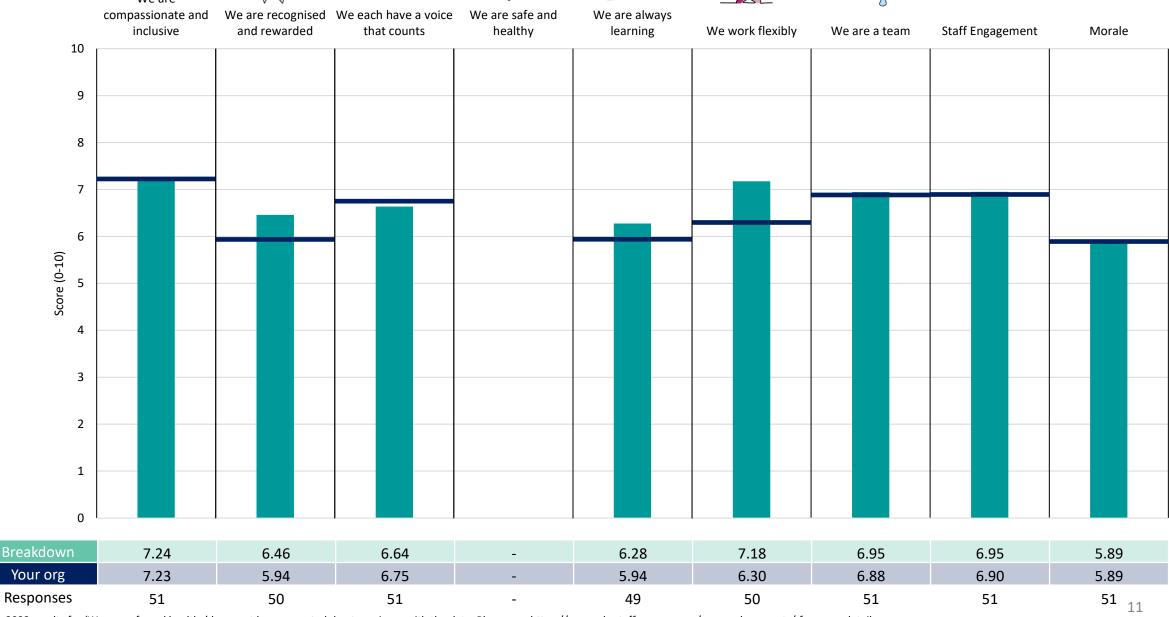

mise element and theme results, a higher score is a better result than a lower score

The number of responses feeding into each measures and sub-scores for the given breakdown is specified below the table containing the breakdown and trust scores.



! Note: when there are less than 10 responses in a group, results are suppressed to protect staff confidentiality, for some organisations this could mean that all breakdown results are suppressed.





### Breakdowns 1

Lewisham and Greenwich NHS Trust 2023 NHS Staff Survey

### **Allied Clinical Services**





















### Chief Nurse and Clinical Quality





















### **Chief Operating Officer**













### **Corporate Affairs**













### Estates & Facilities





















### Finance





















### **ICT & Information**





















### Media Communications and Engagement

















### **Medical Director**





















### Performance





















### **QEH Medicine**



























### Surgery













### **Trust Board**





















### **UHL Medicine & Community**





















### Women, Children & Sexual Health





















### Workforce & Education

























### Breakdowns 2

Lewisham and Greenwich NHS Trust 2023 NHS Staff Survey

### Add Prof Scientific and Technic





















### **Additional Clinical Services**





















### Administrative and Clerical





















### Allied Health Professionals





















### **Estates and Ancillary**