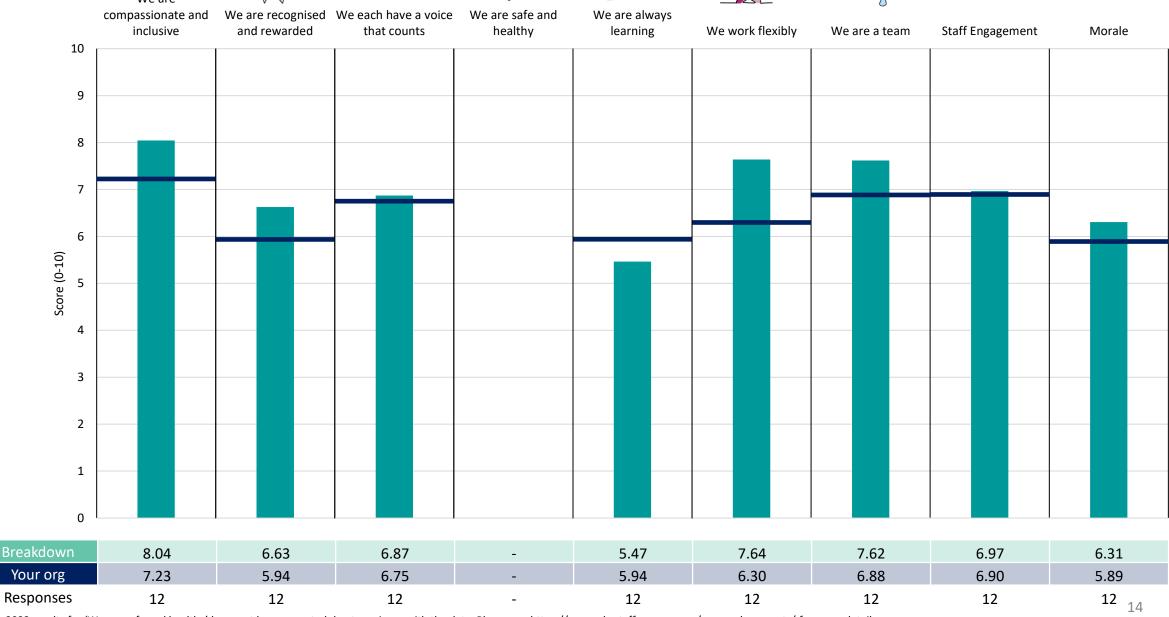

s for the given breakdown is specified below the table containing the breakdown and trust scores.



! Note: when there are less than 10 responses in a group, results are suppressed to protect staff confidentiality, for some organisations this could mean that all breakdown results are suppressed.





### Breakdowns 1

Lewisham and Greenwich NHS Trust 2023 NHS Staff Survey

### **Allied Clinical Services**





















### Chief Nurse and Clinical Quality





















### **Chief Operating Officer**













### **Corporate Affairs**













### Estates & Facilities





















### Finance





















### **ICT & Information**





















### Media Communications and Engagement

















### **Medical Director**





















### Performance





















### **QEH Medicine**



























### Surgery













### **Trust Board**





















### **UHL Medicine & Community**





















### Women, Children & Sexual Health





















### Workforce & Education

























### Breakdowns 2

Lewisham and Greenwich NHS Trust 2023 NHS Staff Survey

### Add Prof Scientific and Technic





















### **Additional Clinical Services**





















### Administrative and Clerical





















### Allied Health Professionals





















### **Estates and Ancillary**













### **Healthcare Scientists**













### Medical and Dental