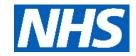

### **Key features**

Breakdown type and breakdown name are specified in the header.

Breakdown results are presented in the context of the (unweighted) organisation average ('Your org'), so it is easy to tell if a breakdown area is performing better or worse than the organisation average. For all People Promise element and theme results, a higher score is a better result than a lower score

The number of responses feeding into each measures and sub-scores for the given breakdown is specified below the table containing the breakdown and trust scores.

! Note: when there are less than 10 responses in a group, results are suppressed to protect staff confidentiality, for some organisations this could mean that all breakdown results are suppressed.