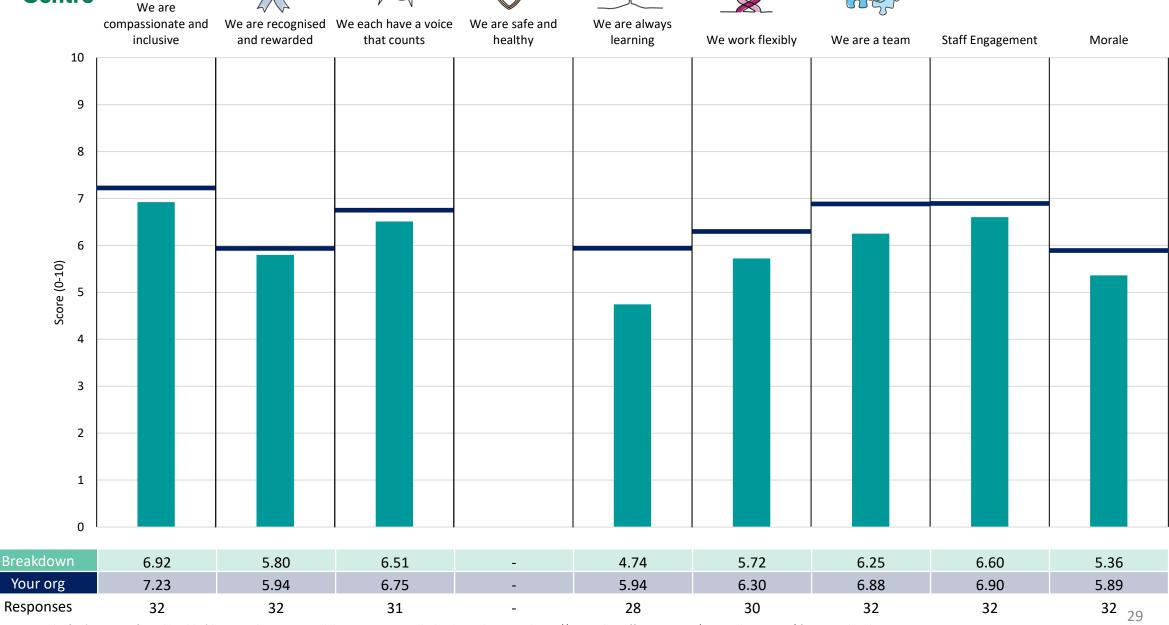

This breakdown report for Lewisham and Greenwich NHS Trust contains results by breakdown area for People Promise element and theme results from the 2023 NHS Staff Survey. These results are compared to the unweighted average for your organisation.

**Please note:** It is possible that there are differences between the 'Your org' scores reported in this breakdown report and those in the benchmark report. This is because the results in the benchmark report are weighted to allow for fair comparisons between organisations of a similar type. However, in this report comparisons are made within your organisation so the unweighted organisation result is a more appropriate point of comparison.

### **Key features**

Breakdown type and breakdown name are specified in the header.

Breakdown results are presented in the context of the (unweighted) organisation average ('Your org'), so it is easy to tell if a breakdown area is performing better or worse than the organisation average. For all People Promise element and theme results, a higher score is a better result than a lower score

The number of responses feeding into each measures and sub-scores for the given breakdown is specified below the table containing the breakdown and trust scores.

! Note: when there are less than 10 responses in a group, results are suppressed to protect staff confidentiality, for some organisations this could mean that all breakdown results are suppressed.