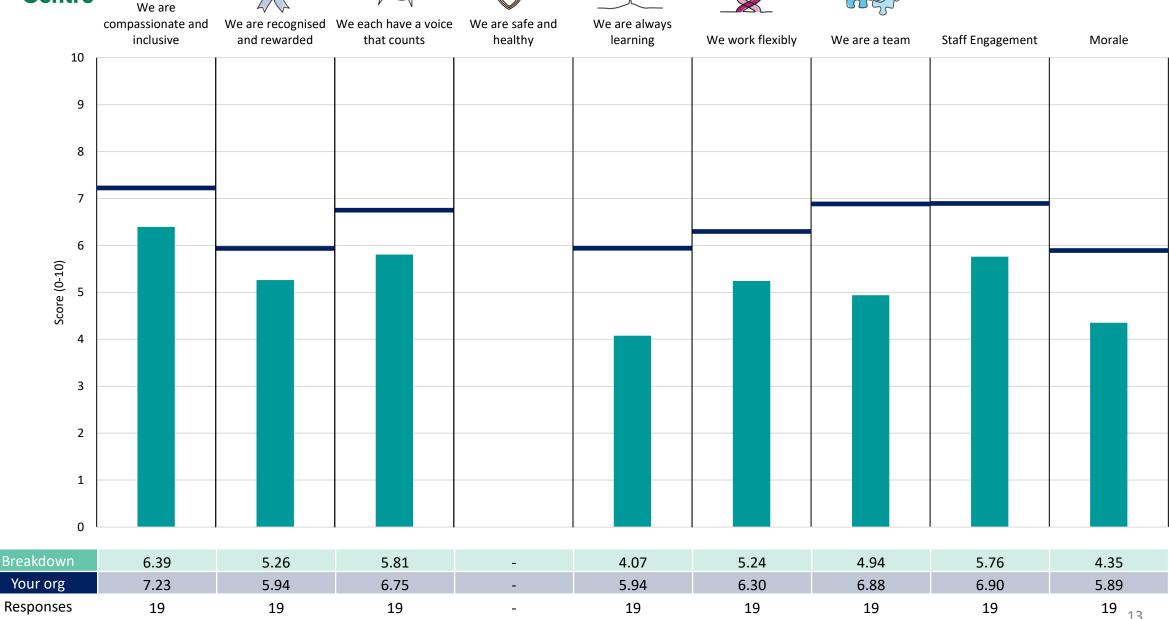

### Media Communications and Engagement

### **Key features**

Breakdown type and breakdown name are specified in the header.

Breakdown results are presented in the context of the (unweighted) organisation average ('Your org'), so it is easy to tell if a breakdown area is performing better or worse than the organisation average. For all People Promise element and theme results, a higher score is a better result than a lower score

The number of responses feeding into each measures and sub-scores for the given breakdown is specified below the table containing the breakdown and trust scores.

! Note: when there are less than 10 responses in a group, results are suppressed to protect staff confidentiality, for some organisations this could mean that all breakdown results are suppressed.