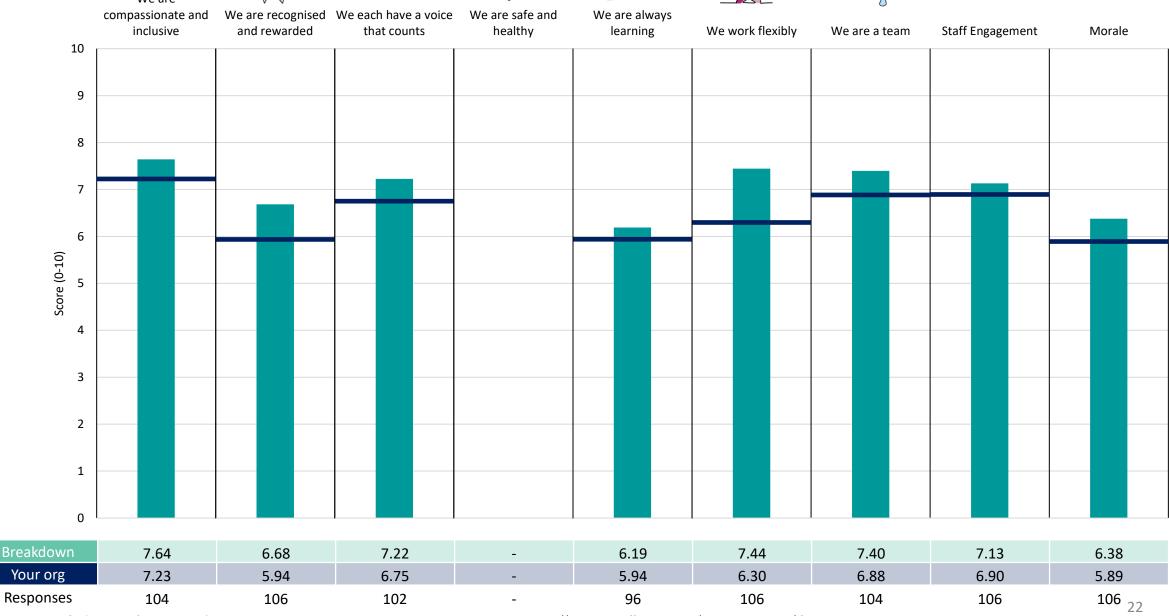

### **Key features**

Breakdown type and breakdown name are specified in the header.

Breakdown results are presented in the context of the (unweighted) organisation average ('Your org'), so it is easy to tell if a breakdown area is performing better or worse than the organisation average. For all People Promise element and theme results, a higher score is a better result than a lower score

The number of responses feeding into each measures and sub-scores for the given breakdown is specified below the table containing the breakdown and trust scores.

! Note: when there are less than 10 responses in a group, results are suppressed to protect staff confidentiality, for some organisations this could mean that all breakdown results are suppressed.