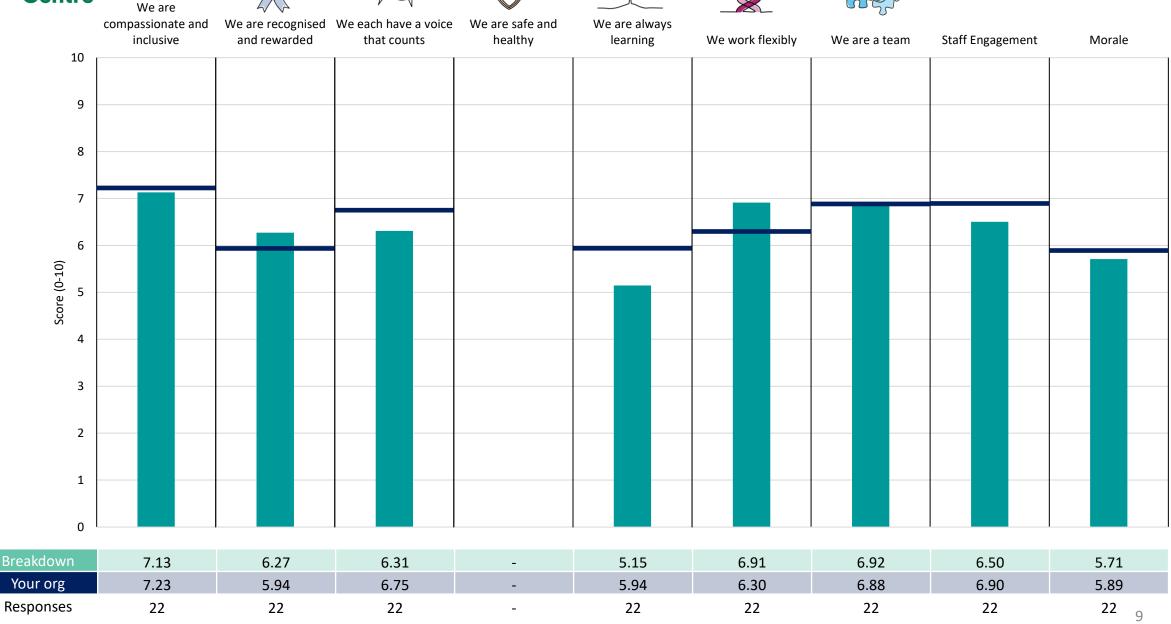

is performing better or worse than the organisation average. For all People Promise element and theme results, a higher score is a better result than a lower score

The number of responses feeding into each measures and sub-scores for the given breakdown is specified below the table containing the breakdown and trust scores.



! Note: when there are less than 10 responses in a group, results are suppressed to protect staff confidentiality, for some organisations this could mean that all breakdown results are suppressed.





### Breakdowns 1

Lewisham and Greenwich NHS Trust 2023 NHS Staff Survey

### **Allied Clinical Services**





















### Chief Nurse and Clinical Quality





















### **Chief Operating Officer**













### **Corporate Affairs**













### Estates & Facilities





















### Finance





















### **ICT & Information**





















### Media Communications and Engagement

















### **Medical Director**





















### Performance





















### **QEH Medicine**



























### Surgery













### **Trust Board**





















### **UHL Medicine & Community**





















### Women, Children & Sexual Health





















### Workforce & Education

























### Breakdowns 2

Lewisham and Greenwich NHS Trust 2023 NHS Staff Survey

### Add Prof Scientific and Technic





















### **Additional Clinical Services**





















### Administrative and Clerical





















### Allied Hea