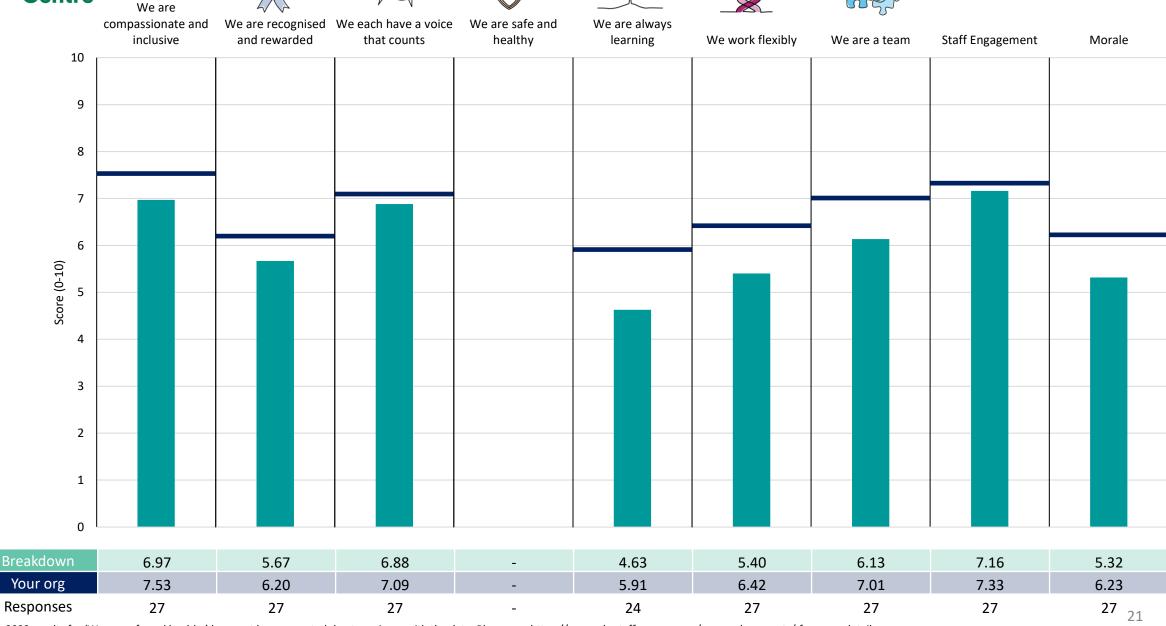

ons this could mean that all breakdown results are suppressed.





### **Breakdowns 1**

Royal Berkshire NHS Foundation Trust 2023 NHS Staff Survey

#### **Corporate Services**













#### **Estates and Facilities**















#### **Networked Care**





















#### **Planned Care**





















#### **Urgent Care**













### **Breakdowns 2**

Royal Berkshire NHS Foundation Trust 2023 NHS Staff Survey

#### **Abdominal Surgery**













#### **Acute Medicine**





















#### **Berkshire Cancer Centre**

















#### **Business Intelligence**















#### Care Group Board



































#### Corporate - Other











#### **Director of Nursing**



























#### Estates



















#### **Facilities**





















#### Finance





















#### Group Board - Urgent















#### Head and Neck

































#### Integrated Medicine B



























#### People Directorate















#### Research and Development













#### **Specialist Medicine**











#### Strategy, Transformation and Communications















#### Theatres and Anaesthetics



















#### Trauma & Orthopaedics













#### Womans and Children's Services