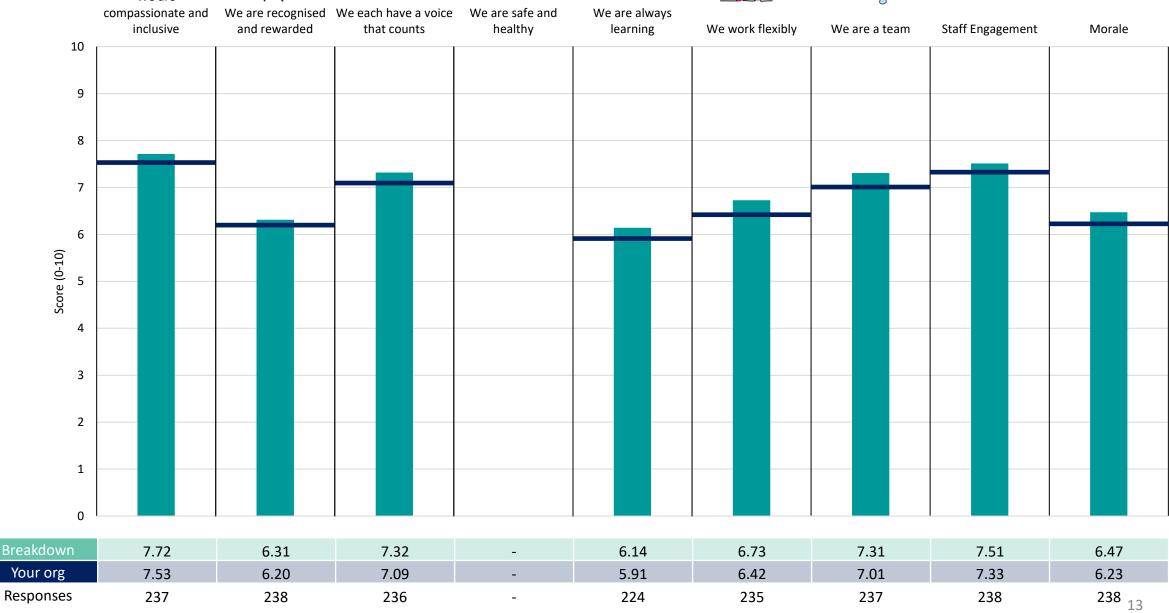

feeding into each measures and sub-scores for the given breakdown is specified below the table containing the breakdown and trust scores.



! Note: when there are less than 10 responses in a group, results are suppressed to protect staff confidentiality, for some organisations this could mean that all breakdown results are suppressed.





### **Breakdowns 1**

Royal Berkshire NHS Foundation Trust 2023 NHS Staff Survey

#### **Corporate Services**













#### **Estates and Facilities**















#### **Networked Care**





















#### **Planned Care**





















#### **Urgent Care**













### **Breakdowns 2**

Royal Berkshire NHS Foundation Trust 2023 NHS Staff Survey

#### **Abdominal Surgery**













#### **Acute Medicine**





















#### **Berkshire Cancer Centre**

















#### **Business Intelligence**















#### Care Group Board



































#### Corporate - Other











#### **Director of Nursing**



























#### Estates



















#### **Facilities**





















#### Finance





















#### Group Board - Urgent















#### Head and Neck

































#### Integrated Medicine B



























#### People Directorate















#### Research and Development













#### **Specialist Medicine**











#### Strategy, Transformation and Communications















#### Theatres and Anaesthetics



















#### Trauma & Orthopaedics













#### Womans and Children'