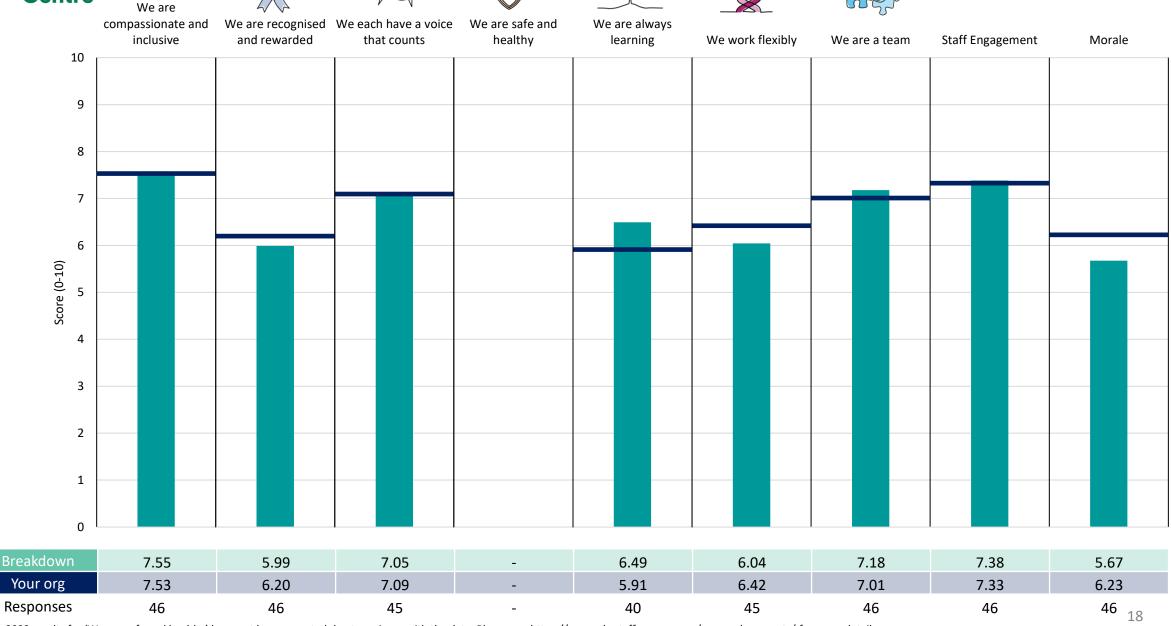

in a group, results are suppressed to protect staff confidentiality, for some organisations this could mean that all breakdown results are suppressed.





### **Breakdowns 1**

Royal Berkshire NHS Foundation Trust 2023 NHS Staff Survey

#### **Corporate Services**













#### **Estates and Facilities**















#### **Networked Care**





















#### **Planned Care**





















#### **Urgent Care**













### **Breakdowns 2**

Royal Berkshire NHS Foundation Trust 2023 NHS Staff Survey

#### **Abdominal Surgery**













#### **Acute Medicine**





















#### **Berkshire Cancer Centre**

















#### **Business Intelligence**















#### Care Group Board



































#### Corporate - Other











#### **Director of Nursing**



























#### Estates



















#### **Facilities**





















#### Finance





















#### Group Board - Urgent















#### Head and Neck

































#### Integrated Medicine B



























#### People Directorate















#### Research and Development













#### **Specialist Medicine**











#### Strategy, Transformation and Communications















#### Theatres and Anaesthetics



















#### Trauma & Orthopaedics













#### Womans and Children's Services