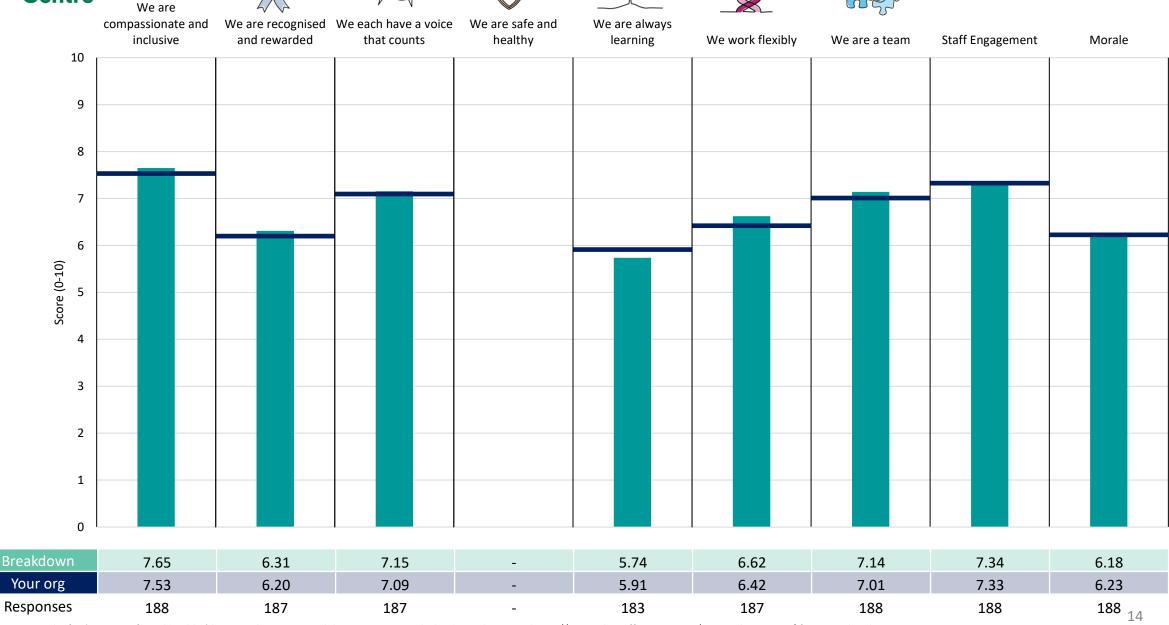

given breakdown is specified below the table containing the breakdown and trust scores.



! Note: when there are less than 10 responses in a group, results are suppressed to protect staff confidentiality, for some organisations this could mean that all breakdown results are suppressed.





### **Breakdowns 1**

Royal Berkshire NHS Foundation Trust 2023 NHS Staff Survey

#### **Corporate Services**













#### **Estates and Facilities**















#### **Networked Care**





















#### **Planned Care**





















#### **Urgent Care**













### **Breakdowns 2**

Royal Berkshire NHS Foundation Trust 2023 NHS Staff Survey

#### **Abdominal Surgery**













#### **Acute Medicine**





















#### **Berkshire Cancer Centre**

















#### **Business Intelligence**















#### Care Group Board



































#### Corporate - Other











#### **Director of Nursing**



























#### Estates



















#### **Facilities**





















#### Finance





















#### Group Board - Urgent















#### Head and Neck

































#### Integrated Medicine B



























#### People Directorate















#### Research and Development













#### **Specialist Medicine**











#### Strategy, Transformation and Communications















#### Theatres and Anaesthetics



















#### Trauma & Orthopaedics













#### Womans and Children's Services