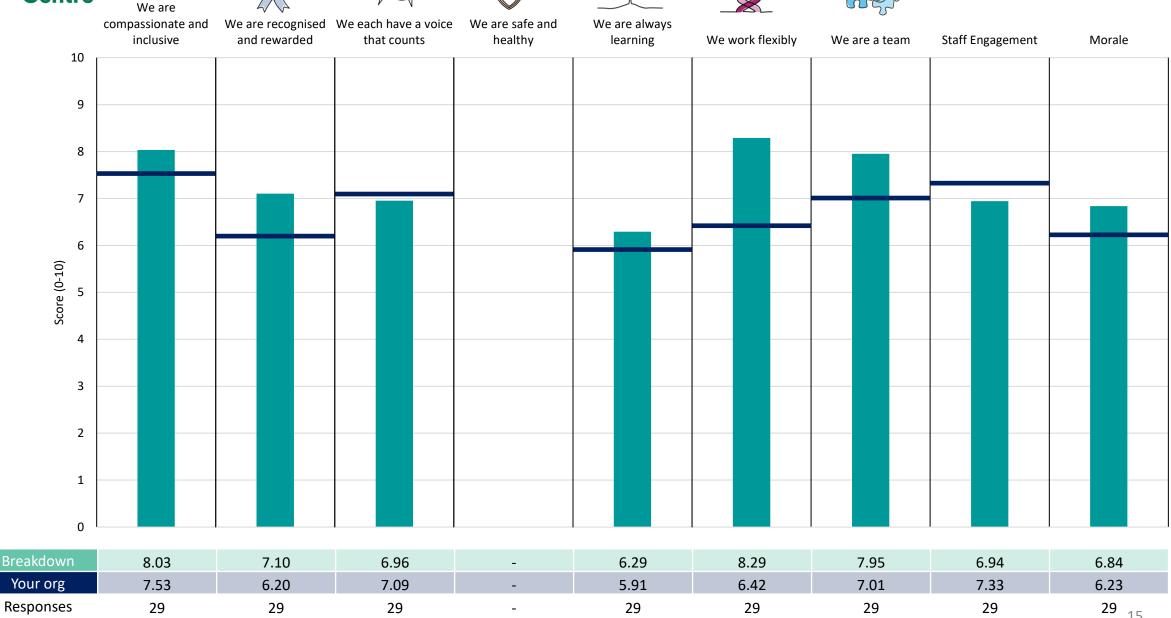

ontaining the breakdown and trust scores.



! Note: when there are less than 10 responses in a group, results are suppressed to protect staff confidentiality, for some organisations this could mean that all breakdown results are suppressed.





### **Breakdowns 1**

Royal Berkshire NHS Foundation Trust 2023 NHS Staff Survey

#### **Corporate Services**













#### **Estates and Facilities**















#### **Networked Care**





















#### **Planned Care**





















#### **Urgent Care**













### **Breakdowns 2**

Royal Berkshire NHS Foundation Trust 2023 NHS Staff Survey

#### **Abdominal Surgery**













#### **Acute Medicine**





















#### **Berkshire Cancer Centre**

















#### **Business Intelligence**















#### Care Group Board



































#### Corporate - Other











#### **Director of Nursing**



























#### Estates



















#### **Facilities**





















#### Finance





















#### Group Board - Urgent















#### Head and Neck

































#### Integrated Medicine B



























#### People Directorate















#### Research and Development













#### **Specialist Medicine**











#### Strategy, Transformation and Communications















#### Theatres and Anaesthetics



















#### Trauma & Orthopaedics













#### Womans and Children's Services