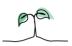

#### **Key features**

Breakdown type and breakdown name are specified in the header.

Breakdown results are presented in the context of the (unweighted) organisation average ('Your org'), so it is easy to tell if a breakdown area is performing better or worse than the organisation average. For all People Promise element and theme results, a higher score is a better result than a lower score

The number of responses feeding into each measures and sub-scores for the given breakdown is specified below the table containing the breakdown and trust scores.

! Note: when there are less than 10 responses in a group, results are suppressed to protect staff confidentiality, for some organisations this could mean that all breakdown results are suppressed.

#### **Corporate Services**