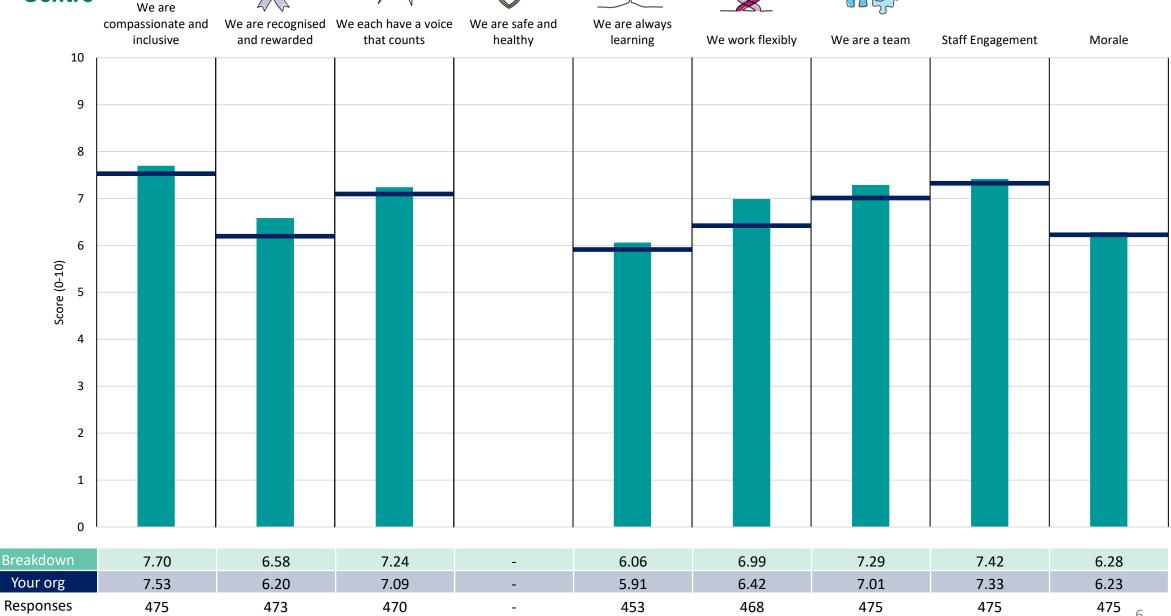

.

Breakdown results are presented in the context of the (unweighted) organisation average ('Your org'), so it is easy to tell if a breakdown area is performing better or worse than the organisation average. For all People Promise element and theme results, a higher score is a better result than a lower score

The number of responses feeding into each measures and sub-scores for the given breakdown is specified below the table containing the breakdown and trust scores.



! Note: when there are less than 10 responses in a group, results are suppressed to protect staff confidentiality, for some organisations this could mean that all breakdown results are suppressed.





### **Breakdowns 1**

Royal Berkshire NHS Foundation Trust 2023 NHS Staff Survey

#### **Corporate Services**













#### **Estates and Facilities**















#### **Networked Care**





















#### **Planned Care**





















#### **Urgent Care**













### **Breakdowns 2**

Royal Berkshire NHS Foundation Trust 2023 NHS Staff Survey

#### **Abdominal Surgery**













#### **Acute Medicine**





















#### **Berkshire Cancer Centre**

















#### **Business Intelligence**















#### Care Group Board



































#### Corporate - Other











#### **Director of Nursing**



























#### Estates



















#### **Facilities**





















#### Finance





















#### Group Board - Urgent















#### Head and Neck

































#### Integrated Med