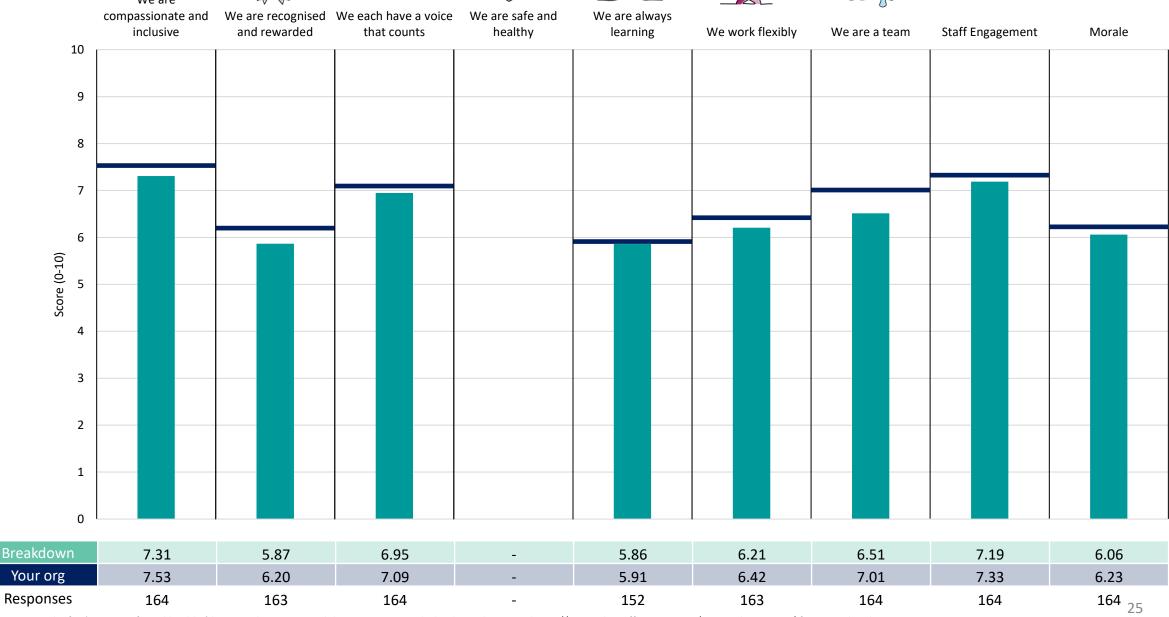

#### **Planned Care**

This breakdown report for Royal Berkshire NHS Foundation Trust contains results by breakdown area for People Promise element and theme results from the 2023 NHS Staff Survey. These results are compared to the unweighted average for your organisation.

#### **Key features**

Breakdown type and breakdown name are specified in the header.

Breakdown results are presented in the context of the (unweighted) organisation average ('Your org'), so it is easy to tell if a breakdown area is performing better or worse than the organisation average. For all People Promise element and theme results, a higher score is a better result than a lower score

The number of responses feeding into each measures and sub-scores for the given breakdown is specified below the table containing the breakdown and trust scores.

! Note: when there are less than 10 responses in a group, results are suppressed to protect staff confidentiality, for some organisations this could mean that all breakdown results are suppressed.