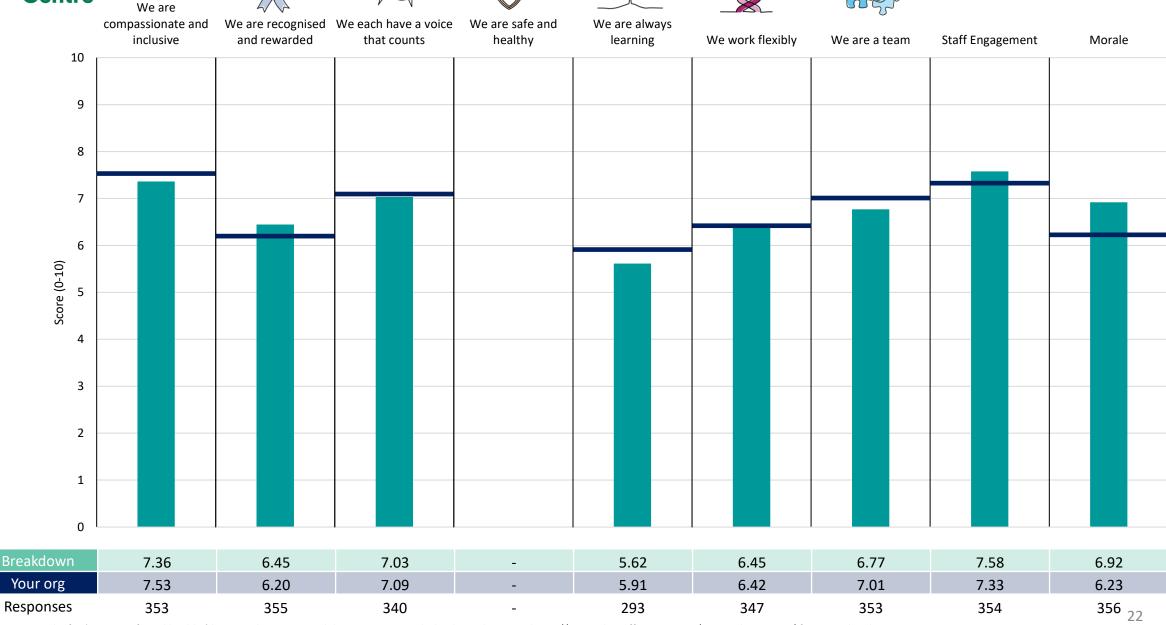

#### **Corporate Services**

This breakdown report for Royal Berkshire NHS Foundation Trust contains results by breakdown area for People Promise element and theme results from the 2023 NHS Staff Survey. These results are compared to the unweighted average for your organisation.

#### **Key features**

Breakdown type and breakdown name are specified in the header.

Breakdown results are presented in the context of the (unweighted) organisation average ('Your org'), so it is easy to tell if a breakdown area is performing better or worse than the organisation average. For all People Promise element and theme results, a higher score is a better result than a lower score

The number of responses feeding into each measures and sub-scores for the given breakdown is specified below the table containing the breakdown and trust scores.

! Note: when there are less than 10 responses in a group, results are suppressed to protect staff confidentiality, for some organisations this could mean that all breakdown results are suppressed.