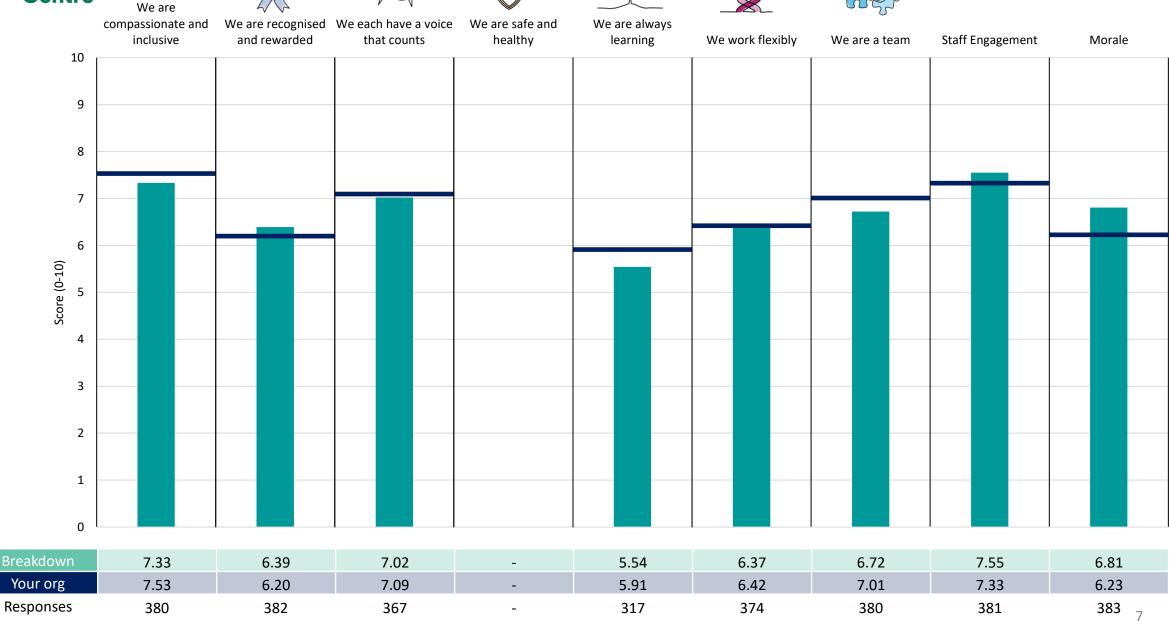

xt of the (unweighted) organisation average ('Your org'), so it is easy to tell if a breakdown area is performing better or worse than the organisation average. For all People Promise element and theme results, a higher score is a better result than a lower score

The number of responses feeding into each measures and sub-scores for the given breakdown is specified below the table containing the breakdown and trust scores.



! Note: when there are less than 10 responses in a group, results are suppressed to protect staff confidentiality, for some organisations this could mean that all breakdown results are suppressed.





### **Breakdowns 1**

Royal Berkshire NHS Foundation Trust 2023 NHS Staff Survey

#### **Corporate Services**













#### **Estates and Facilities**















#### **Networked Care**





















#### **Planned Care**





















#### **Urgent Care**













### **Breakdowns 2**

Royal Berkshire NHS Foundation Trust 2023 NHS Staff Survey

#### **Abdominal Surgery**













#### **Acute Medicine**





















#### **Berkshire Cancer Centre**

















#### **Business Intelligence**















#### Care Group Board



































#### Corporate - Other











#### **Director of Nursing**



























#### Estates



















#### **Facilities**





















#### Finance





















#### Group Board - Urgent















#### Head and Neck

































#### Integrated Medicine B



























#### People