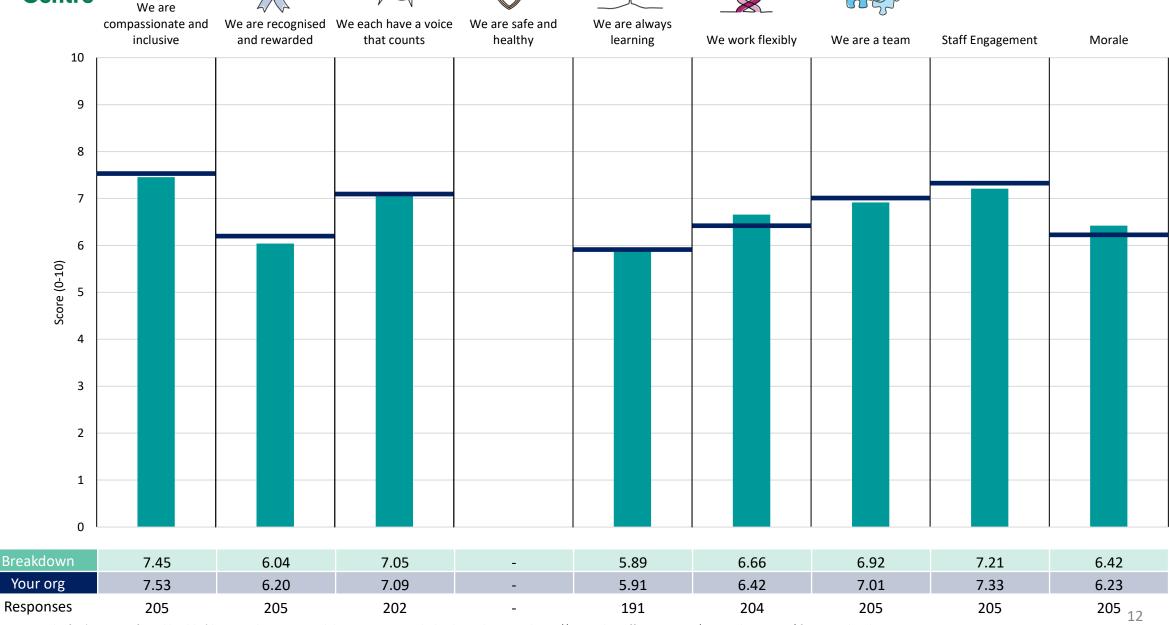

than a lower score

The number of responses feeding into each measures and sub-scores for the given breakdown is specified below the table containing the breakdown and trust scores.



! Note: when there are less than 10 responses in a group, results are suppressed to protect staff confidentiality, for some organisations this could mean that all breakdown results are suppressed.





### **Breakdowns 1**

Royal Berkshire NHS Foundation Trust 2023 NHS Staff Survey

#### **Corporate Services**













#### **Estates and Facilities**















#### **Networked Care**





















#### **Planned Care**





















#### **Urgent Care**













### **Breakdowns 2**

Royal Berkshire NHS Foundation Trust 2023 NHS Staff Survey

#### **Abdominal Surgery**













#### **Acute Medicine**





















#### **Berkshire Cancer Centre**

















#### **Business Intelligence**















#### Care Group Board



































#### Corporate - Other











#### **Director of Nursing**



























#### Estates



















#### **Facilities**





















#### Finance





















#### Group Board - Urgent















#### Head and Neck

































#### Integrated Medicine B



























#### People Directorate















#### Research and Development













#### **Specialist Medicine**











#### Strategy, Transformation and Communications















#### Theatres and Anaesthetics



















#### Trauma & Orthop