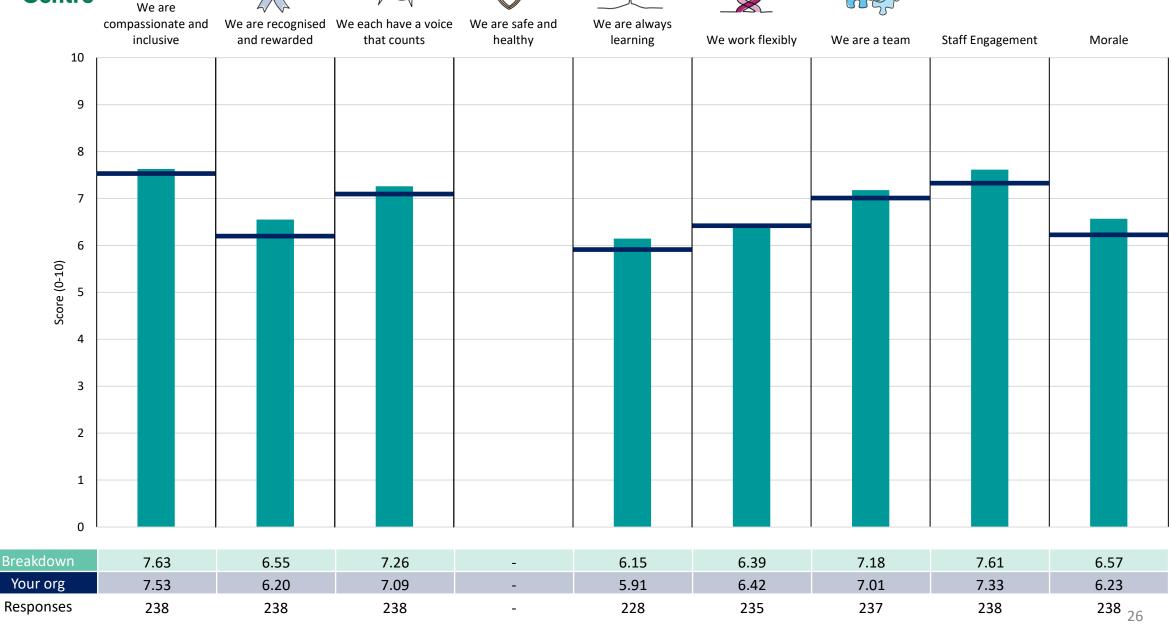

#### **Key features**

Breakdown type and breakdown name are specified in the header.

Breakdown results are presented in the context of the (unweighted) organisation average ('Your org'), so it is easy to tell if a breakdown area is performing better or worse than the organisation average. For all People Promise element and theme results, a higher score is a better result than a lower score

The number of responses feeding into each measures and sub-scores for the given breakdown is specified below the table containing the breakdown and trust scores.

! Note: when there are less than 10 responses in a group, results are suppressed to protect staff confidentiality, for some organisations this could mean that all breakdown results are suppressed.

#### **Estates and Facilities**