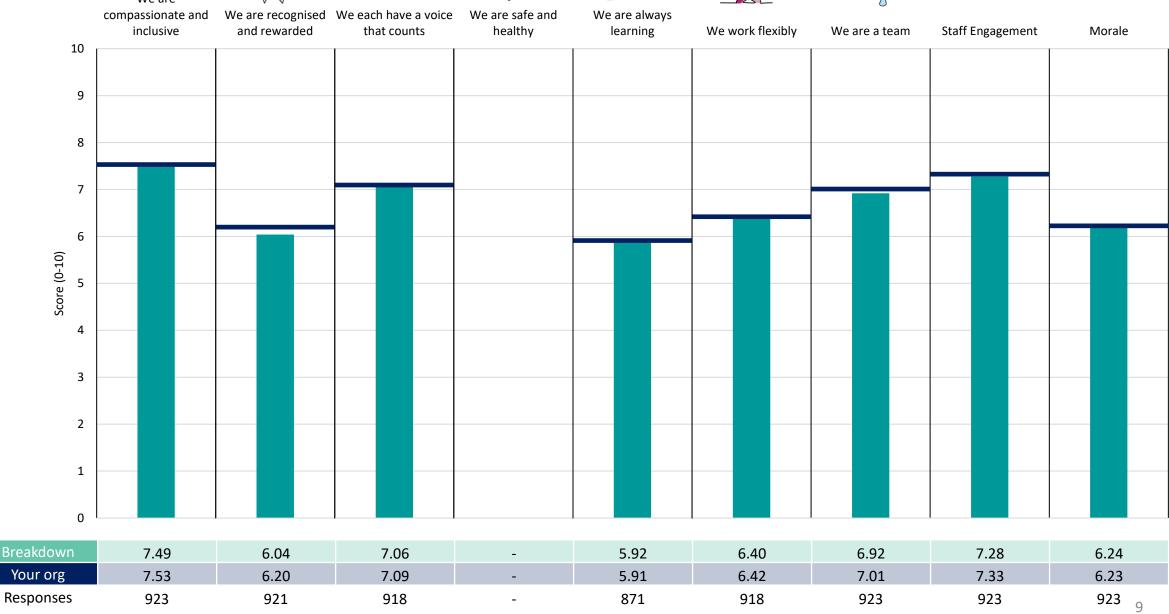

akdown area is performing better or worse than the organisation average. For all People Promise element and theme results, a higher score is a better result than a lower score

The number of responses feeding into each measures and sub-scores for the given breakdown is specified below the table containing the breakdown and trust scores.



! Note: when there are less than 10 responses in a group, results are suppressed to protect staff confidentiality, for some organisations this could mean that all breakdown results are suppressed.





### **Breakdowns 1**

Royal Berkshire NHS Foundation Trust 2023 NHS Staff Survey

#### **Corporate Services**













#### **Estates and Facilities**















#### **Networked Care**





















#### **Planned Care**





















#### **Urgent Care**













### **Breakdowns 2**

Royal Berkshire NHS Foundation Trust 2023 NHS Staff Survey

#### **Abdominal Surgery**













#### **Acute Medicine**





















#### **Berkshire Cancer Centre**

















#### **Business Intelligence**















#### Care Group Board



































#### Corporate - Other











#### **Director of Nursing**



























#### Estates



















#### **Facilities**





















#### Finance





















#### Group Board - Urgent















#### Head and Neck

































#### Integrated Medicine B



























#### People Directorate















#### Research and Development













#### **Specialist