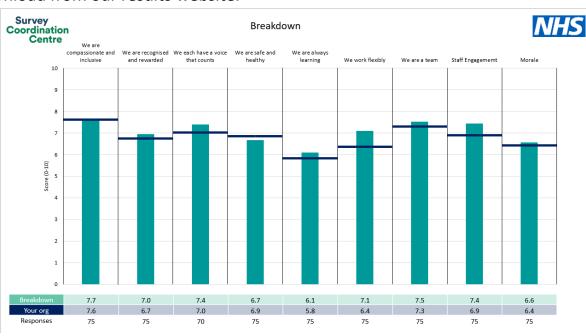

is report were provided and defined by Royal Berkshire NHS Foundation Trust. Details of how the People Promise element and theme scores were calculated are included in the Technical Document, available to download from our results website.

#### **Key features**

Breakdown type and breakdown name are specified in the header.

Breakdown results are presented in the context of the (unweighted) organisation average ('Your org'), so it is easy to tell if a breakdown area is performing better or worse than the organisation average. For all People Promise element and theme results, a higher score is a better result than a lower score

The number of responses feeding into each measures and sub-scores for the given breakdown is specified below the table containing the breakdown and trust scores.



! Note: when there are less than 10 responses in a group, results are suppressed to protect staff confidentiality, for some organisations this could mean that all breakdown results are suppressed.





### **Breakdowns 1**

Royal Berkshire NHS Foundation Trust 2023 NHS Staff Survey

#### **Corporate Services**













#### **Estates and Facilities**















#### **Networked Care**





















#### **Planned Care**





















#### **Urgent Care**













### **Breakdowns 2**

Royal Berkshire NHS Foundation Trust 2023 NHS Staff Survey

#### **Abdominal Surgery**













#### **Acute Medicine**





















#### **Berkshire Cancer Centre**

















#### **Business Intelligence**















#### Care Group Board