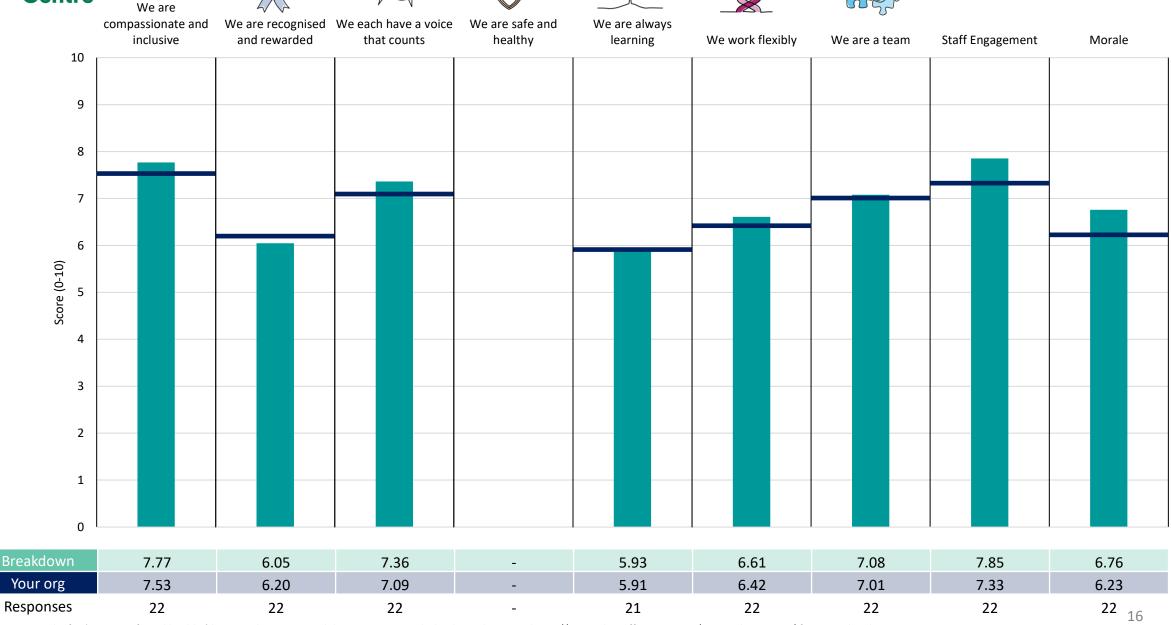

cores.



! Note: when there are less than 10 responses in a group, results are suppressed to protect staff confidentiality, for some organisations this could mean that all breakdown results are suppressed.





### **Breakdowns 1**

Royal Berkshire NHS Foundation Trust 2023 NHS Staff Survey

#### **Corporate Services**













#### **Estates and Facilities**















#### **Networked Care**





















#### **Planned Care**





















#### **Urgent Care**













### **Breakdowns 2**

Royal Berkshire NHS Foundation Trust 2023 NHS Staff Survey

#### **Abdominal Surgery**













#### **Acute Medicine**





















#### **Berkshire Cancer Centre**

















#### **Business Intelligence**















#### Care Group Board



































#### Corporate - Other











#### **Director of Nursing**



























#### Estates



















#### **Facilities**





















#### Finance





















#### Group Board - Urgent















#### Head and Neck

































#### Integrated Medicine B



























#### People Directorate















#### Research and Development













#### **Specialist Medicine**











#### Strategy, Transformation and Communications















#### Theatres and Anaesthetics



















#### Trauma & Orthopaedics













#### Womans and Children's Services