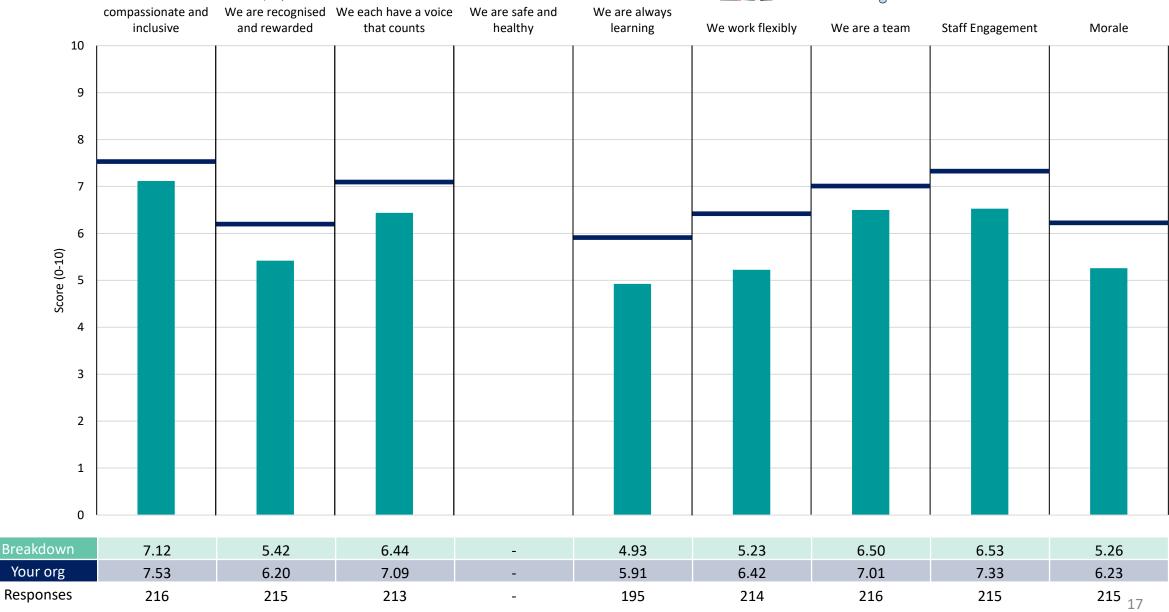

there are less than 10 responses in a group, results are suppressed to protect staff confidentiality, for some organisations this could mean that all breakdown results are suppressed.





### **Breakdowns 1**

Royal Berkshire NHS Foundation Trust 2023 NHS Staff Survey

#### **Corporate Services**













#### **Estates and Facilities**















#### **Networked Care**





















#### **Planned Care**





















#### **Urgent Care**













### **Breakdowns 2**

Royal Berkshire NHS Foundation Trust 2023 NHS Staff Survey

#### **Abdominal Surgery**













#### **Acute Medicine**





















#### **Berkshire Cancer Centre**

















#### **Business Intelligence**















#### Care Group Board



































#### Corporate - Other











#### **Director of Nursing**



























#### Estates



















#### **Facilities**





















#### Finance





















#### Group Board - Urgent















#### Head and Neck

































#### Integrated Medicine B



























#### People Directorate















#### Research and Development













#### **Specialist Medicine**











#### Strategy, Transformation and Communications















#### Theatres and Anaesthetics



















#### Trauma & Orthopaedics













#### Womans and Children's Services