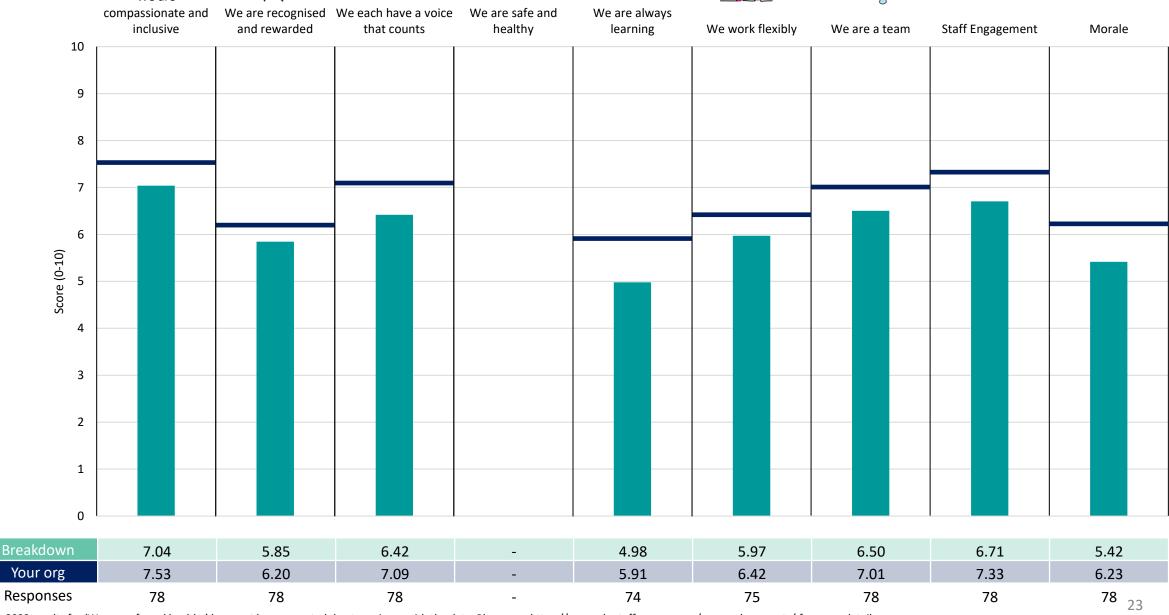

#### **Networked Care**

This breakdown report for Royal Berkshire NHS Foundation Trust contains results by breakdown area for People Promise element and theme results from the 2023 NHS Staff Survey. These results are compared to the unweighted average for your organisation.

#### **Key features**

Breakdown type and breakdown name are specified in the header.

Breakdown results are presented in the context of the (unweighted) organisation average ('Your org'), so it is easy to tell if a breakdown area is performing better or worse than the organisation average. For all People Promise element and theme results, a higher score is a better result than a lower score

The number of responses feeding into each measures and sub-scores for the given breakdown is specified below the table containing the breakdown and trust scores.

! Note: when there are less than 10 responses in a group, results are suppressed to protect staff confidentiality, for some organisations this could mean that all breakdown results are suppressed.