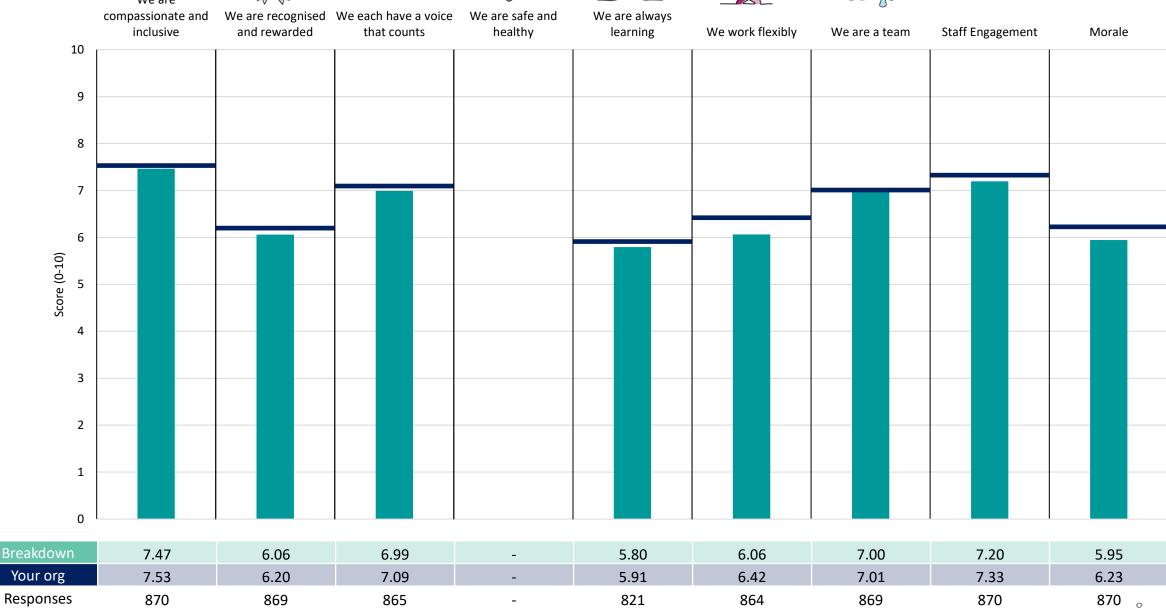

'Your org'), so it is easy to tell if a breakdown area is performing better or worse than the organisation average. For all People Promise element and theme results, a higher score is a better result than a lower score

The number of responses feeding into each measures and sub-scores for the given breakdown is specified below the table containing the breakdown and trust scores.



! Note: when there are less than 10 responses in a group, results are suppressed to protect staff confidentiality, for some organisations this could mean that all breakdown results are suppressed.





### **Breakdowns 1**

Royal Berkshire NHS Foundation Trust 2023 NHS Staff Survey

#### **Corporate Services**













#### **Estates and Facilities**















#### **Networked Care**





















#### **Planned Care**





















#### **Urgent Care**













### **Breakdowns 2**

Royal Berkshire NHS Foundation Trust 2023 NHS Staff Survey

#### **Abdominal Surgery**













#### **Acute Medicine**





















#### **Berkshire Cancer Centre**

















#### **Business Intelligence**















#### Care Group Board



































#### Corporate - Other











#### **Director of Nursing**



























#### Estates



















#### **Facilities**





















#### Finance





















#### Group Board - Urgent















#### Head and Neck

































#### Integrated Medicine B



























#### People Directorate















#### Research and