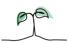

#### Div B

### **Key features**

Breakdown type and breakdown name are specified in the header.

Breakdown results are presented in the context of the (unweighted) organisation average ('Your org'), so it is easy to tell if a breakdown area is performing better or worse than the organisation average. For all People Promise element and theme results, a higher score is a better result than a lower score

The number of responses feeding into each measures and sub-scores for the given breakdown is specified below the table containing the breakdown and trust scores.

! Note: when there are less than 10 responses in a group, results are suppressed to protect staff confidentiality, for some organisations this could mean that all breakdown results are suppressed.