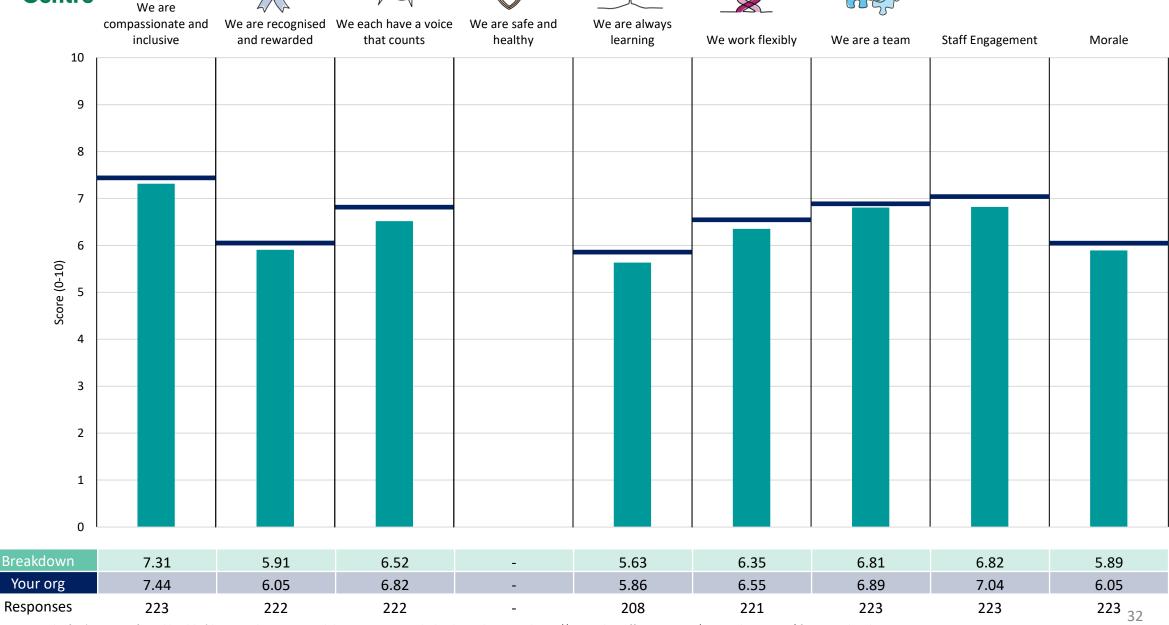

### **Key features**

Breakdown type and breakdown name are specified in the header.

Breakdown results are presented in the context of the (unweighted) organisation average ('Your org'), so it is easy to tell if a breakdown area is performing better or worse than the organisation average. For all People Promise element and theme results, a higher score is a better result than a lower score

The number of responses feeding into each measures and sub-scores for the given breakdown is specified below the table containing the breakdown and trust scores.

! Note: when there are less than 10 responses in a group, results are suppressed to protect staff confidentiality, for some organisations this could mean that all breakdown results are suppressed.

#### Div A