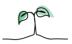

#### Div B

### **Key features**

Breakdown type and breakdown name are specified in the header.

Breakdown results are presented in the context of the (unweighted) organisation average ('Your org'), so it is easy to tell if a breakdown area is performing better or worse than the organisation average. For all People Promise element and theme results, a higher score is a better result than a lower score

The number of responses feeding into each measures and sub-scores for the given breakdown is specified below the table containing the breakdown and trust scores.

! Note: when there are less than 10 responses in a group, results are suppressed to protect staff confidentiality, for some organisations this could mean that all breakdown results are suppressed.