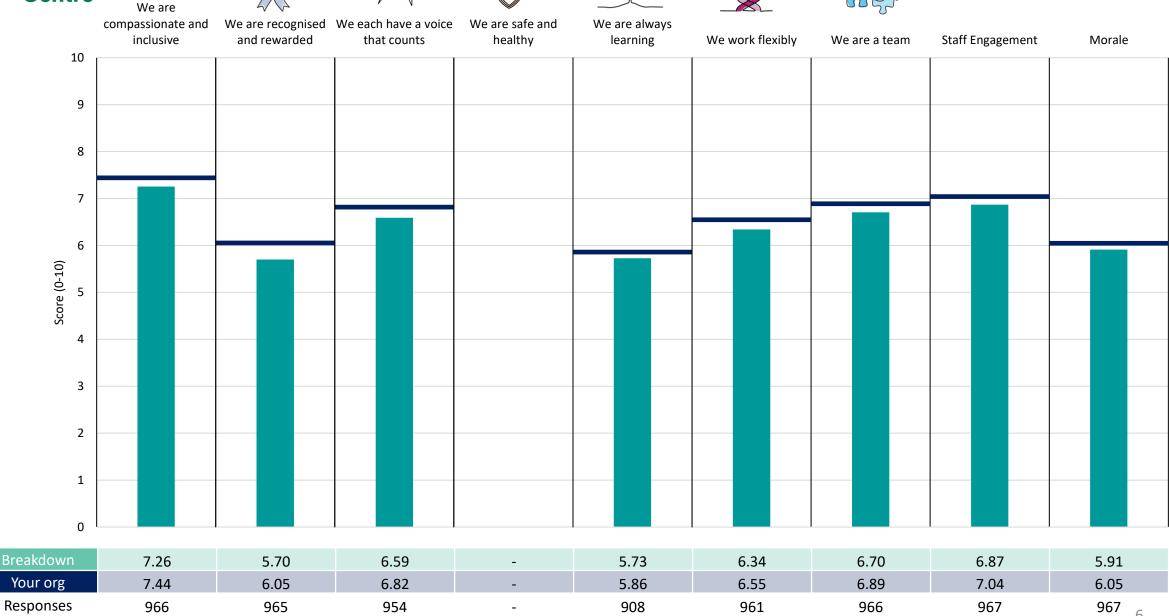

#### Cancer Care

### **Key features**

Breakdown type and breakdown name are specified in the header.

Breakdown results are presented in the context of the (unweighted) organisation average ('Your org'), so it is easy to tell if a breakdown area is performing better or worse than the organisation average. For all People Promise element and theme results, a higher score is a better result than a lower score

The number of responses feeding into each measures and sub-scores for the given breakdown is specified below the table containing the breakdown and trust scores.

! Note: when there are less than 10 responses in a group, results are suppressed to protect staff confidentiality, for some organisations this could mean that all breakdown results are suppressed.