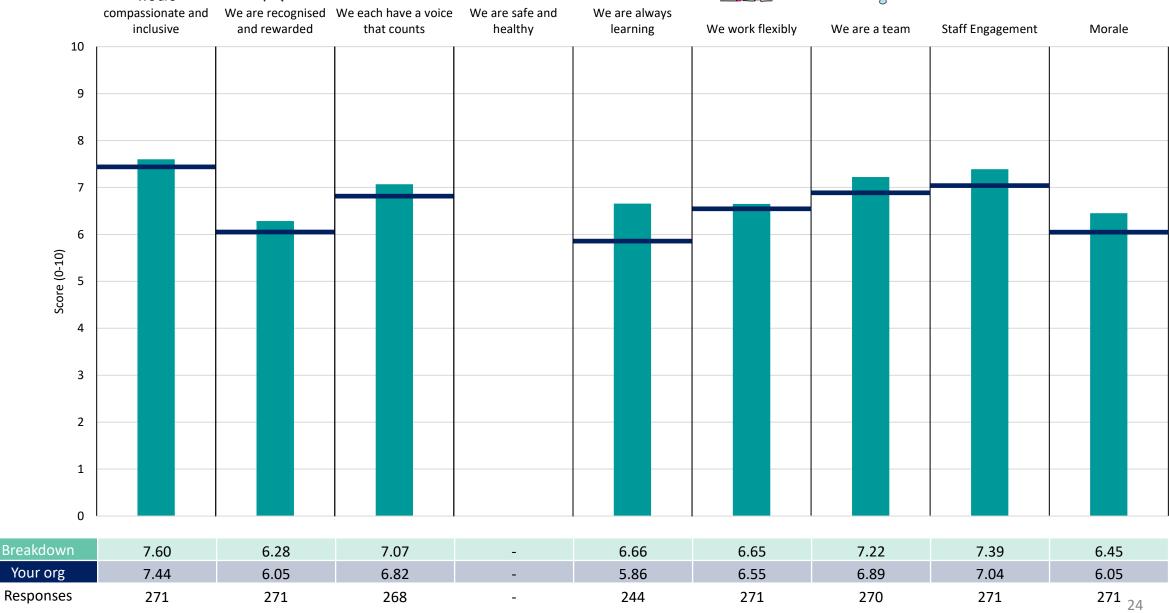

#### Div D

### **Key features**

Breakdown type and breakdown name are specified in the header.

Breakdown results are presented in the context of the (unweighted) organisation average ('Your org'), so it is easy to tell if a breakdown area is performing better or worse than the organisation average. For all People Promise element and theme results, a higher score is a better result than a lower score

The number of responses feeding into each measures and sub-scores for the given breakdown is specified below the table containing the breakdown and trust scores.

! Note: when there are less than 10 responses in a group, results are suppressed to protect staff confidentiality, for some organisations this could mean that all breakdown results are suppressed.