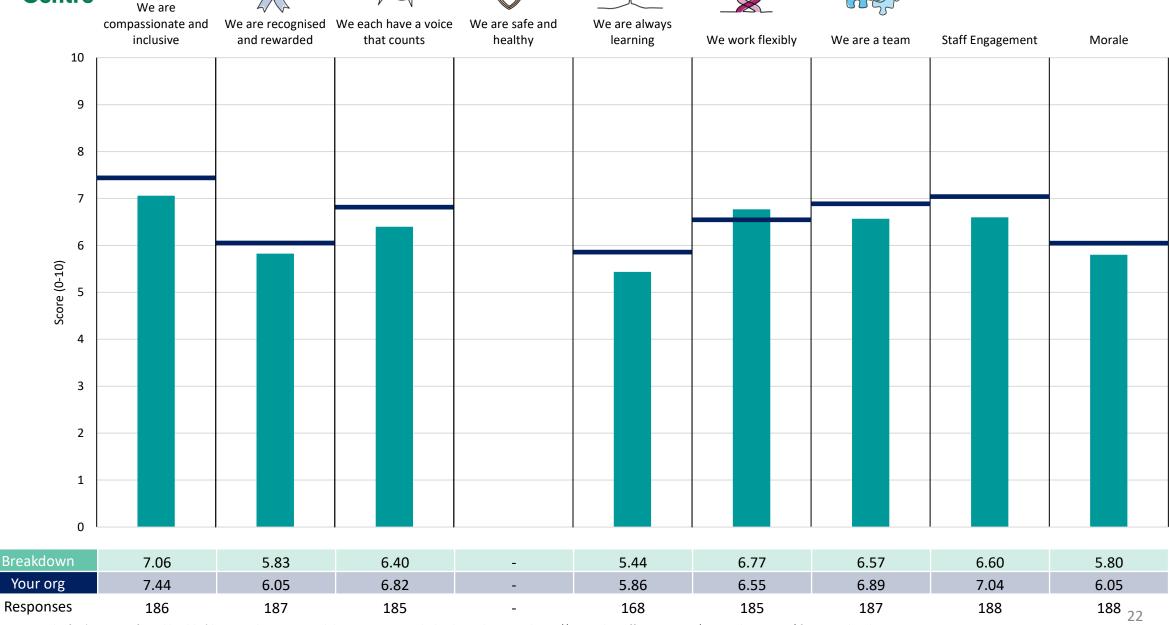

#### Div B

### **Key features**

Breakdown type and breakdown name are specified in the header.

Breakdown results are presented in the context of the (unweighted) organisation average ('Your org'), so it is easy to tell if a breakdown area is performing better or worse than the organisation average. For all People Promise element and theme results, a higher score is a better result than a lower score

The number of responses feeding into each measures and sub-scores for the given breakdown is specified below the table containing the breakdown and trust scores.

! Note: when there are less than 10 responses in a group, results are suppressed to protect staff confidentiality, for some organisations this could mean that all breakdown results are suppressed.