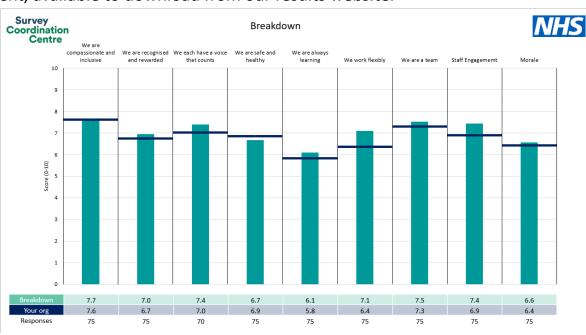

#### Div A

### **Key features**

Breakdown type and breakdown name are specified in the header.

Breakdown results are presented in the context of the (unweighted) organisation average ('Your org'), so it is easy to tell if a breakdown area is performing better or worse than the organisation average. For all People Promise element and theme results, a higher score is a better result than a lower score

The number of responses feeding into each measures and sub-scores for the given breakdown is specified below the table containing the breakdown and trust scores.

! Note: when there are less than 10 responses in a group, results are suppressed to protect staff confidentiality, for some organisations this could mean that all breakdown results are suppressed.