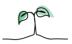

### **Key features**

Breakdown type and breakdown name are specified in the header.

Breakdown results are presented in the context of the (unweighted) organisation average ('Your org'), so it is easy to tell if a breakdown area is performing better or worse than the organisation average. For all People Promise element and theme results, a higher score is a better result than a lower score

The number of responses feeding into each measures and sub-scores for the given breakdown is specified below the table containing the breakdown and trust scores.

! Note: when there are less than 10 responses in a group, results are suppressed to protect staff confidentiality, for some organisations this could mean that all breakdown results are suppressed.

#### Div B