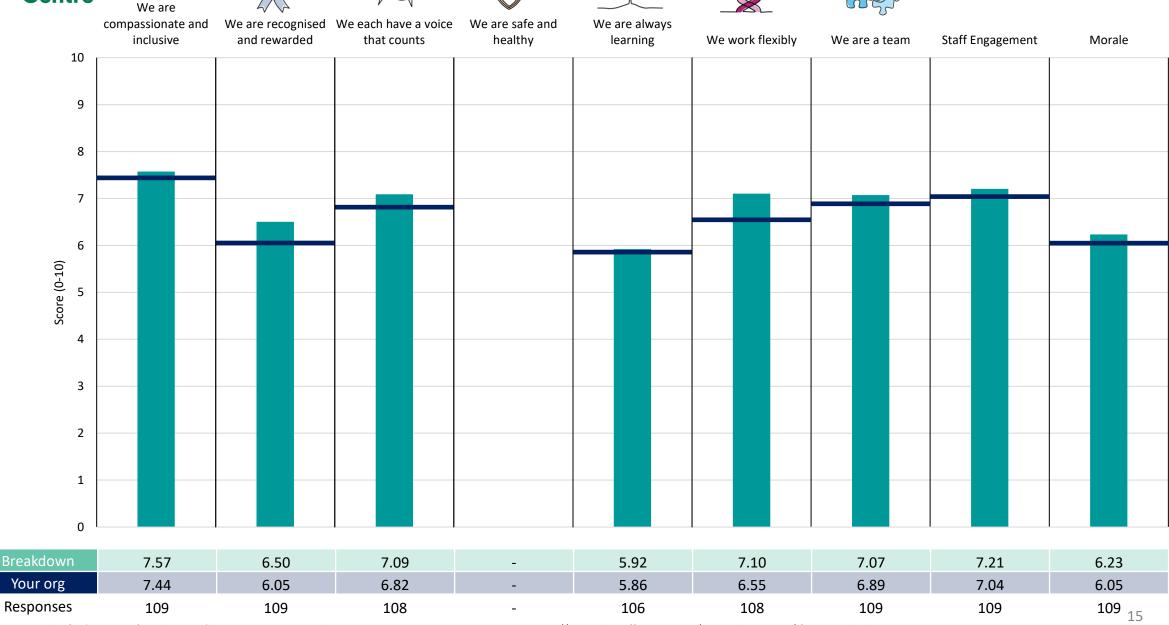

for the given breakdown is specified below the table containing the breakdown and trust scores.



! Note: when there are less than 10 responses in a group, results are suppressed to protect staff confidentiality, for some organisations this could mean that all breakdown results are suppressed.





# **Breakdowns 1**

University Hospital Southampton NHS Foundation Trust 2023 NHS Staff Survey

#### Div A





















#### Div B





















#### Div C





















#### Div D





















#### **Hosted Services**





















### THQ

























# **Breakdowns 2**

University Hospital Southampton NHS Foundation Trust 2023 NHS Staff Survey





















#### Cancer Care





















#### **Chief Finance Officer**













### Child Health





















## **Clinical Development**













## **Clinical Support**













### Critical Care





















### Div B Management















## **Emergency Care**





























#### Informatics





















#### Medicine





















#### Neuro





















## Ophthalmology

















# Pathology

















# People























































### **Specialist Medicine**











# Surgery

































#### THQ other services















#### Theatres & Anaesthetics















#### Women & Newborn