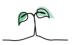

#### Div B

### **Key features**

Breakdown type and breakdown name are specified in the header.

Breakdown results are presented in the context of the (unweighted) organisation average ('Your org'), so it is easy to tell if a breakdown area is performing better or worse than the organisation average. For all People Promise element and theme results, a higher score is a better result than a lower score

The number of responses feeding into each measures and sub-scores for the given breakdown is specified below the table containing the breakdown and trust scores.

! Note: when there are less than 10 responses in a group, results are suppressed to protect staff confidentiality, for some organisations this could mean that all breakdown results are suppressed.