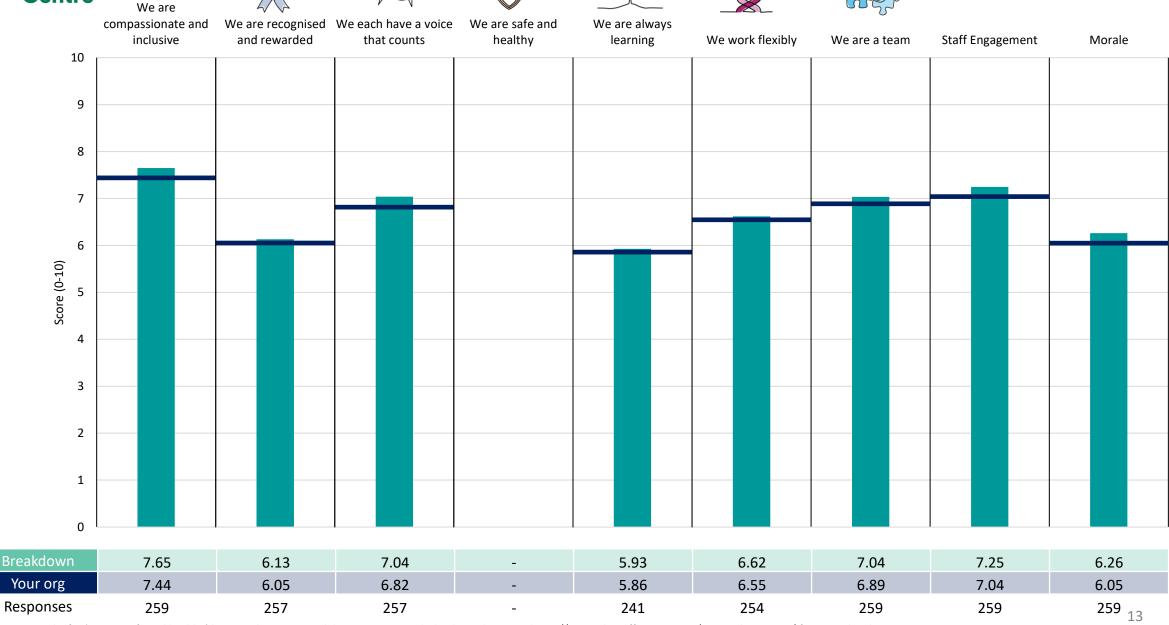

a lower score

The number of responses feeding into each measures and sub-scores for the given breakdown is specified below the table containing the breakdown and trust scores.



! Note: when there are less than 10 responses in a group, results are suppressed to protect staff confidentiality, for some organisations this could mean that all breakdown results are suppressed.





# **Breakdowns 1**

University Hospital Southampton NHS Foundation Trust 2023 NHS Staff Survey

#### Div A





















#### Div B





















#### Div C





















#### Div D





















#### **Hosted Services**





















### THQ

























# **Breakdowns 2**

University Hospital Southampton NHS Foundation Trust 2023 NHS Staff Survey





















#### Cancer Care





















#### **Chief Finance Officer**













### Child Health





















## **Clinical Development**













## **Clinical Support**













### Critical Care





















### Div B Management















## **Emergency Care**





























#### Informatics





















#### Medicine





















#### Neuro





















## Ophthalmology

















# Pathology

















# People























































### **Specialist Medicine**











# Surgery

































#### THQ other services















#### Theatres & Anaesthetics















#### Women & Newborn