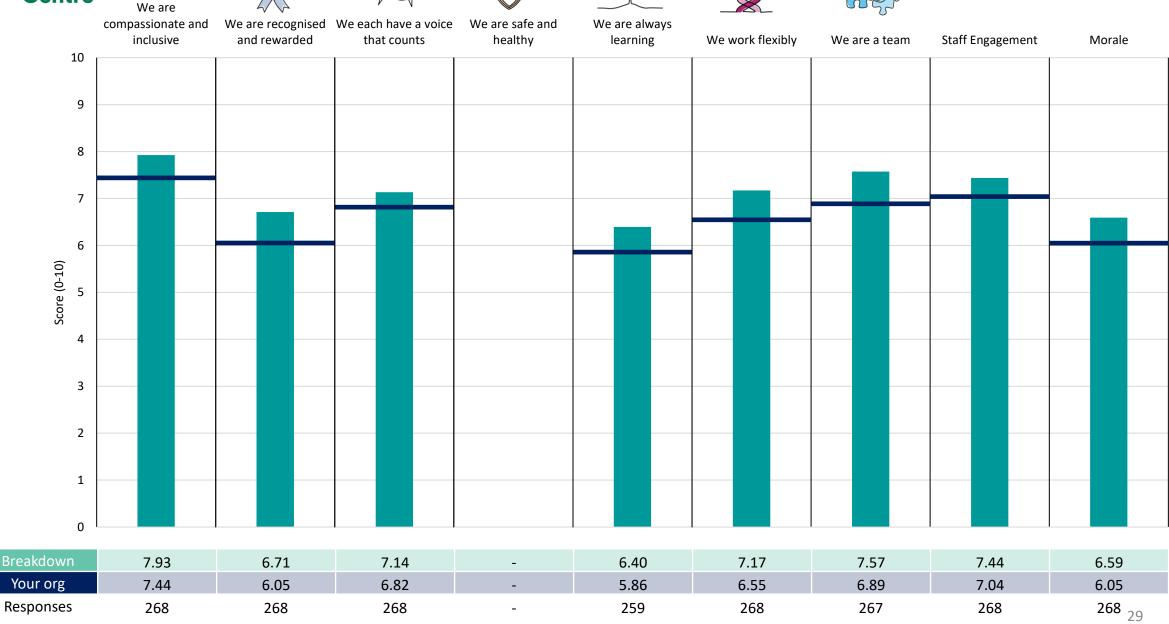

#### Div C

### **Key features**

Breakdown type and breakdown name are specified in the header.

Breakdown results are presented in the context of the (unweighted) organisation average ('Your org'), so it is easy to tell if a breakdown area is performing better or worse than the organisation average. For all People Promise element and theme results, a higher score is a better result than a lower score

The number of responses feeding into each measures and sub-scores for the given breakdown is specified below the table containing the breakdown and trust scores.

! Note: when there are less than 10 responses in a group, results are suppressed to protect staff confidentiality, for some organisations this could mean that all breakdown results are suppressed.