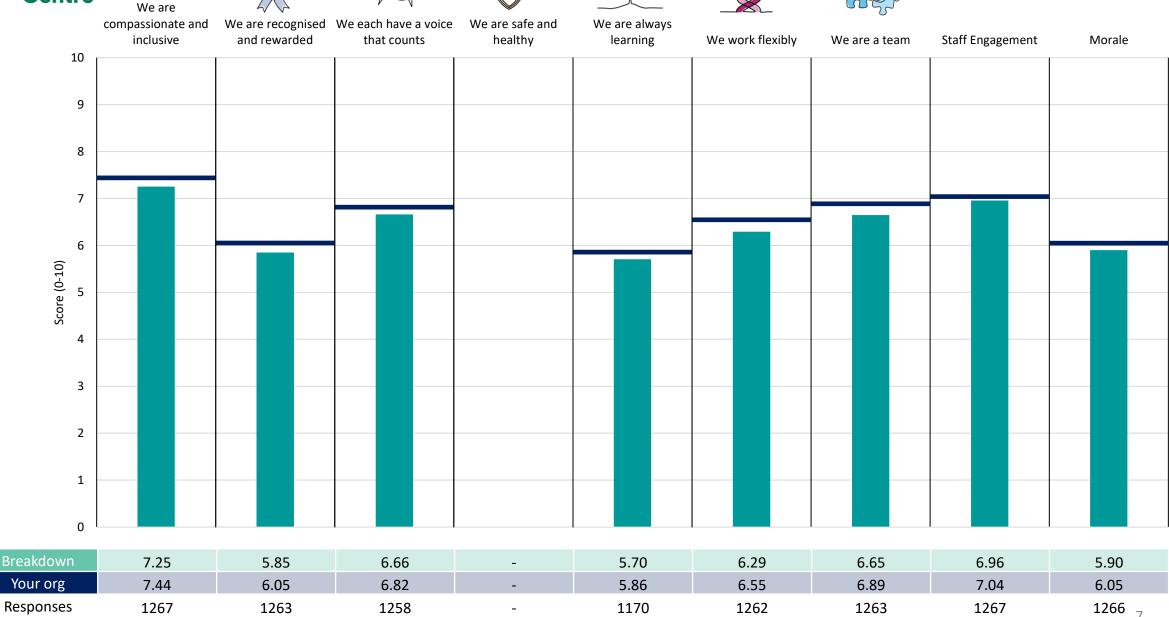

#### **Chief Finance Officer**

### **Key features**

Breakdown type and breakdown name are specified in the header.

Breakdown results are presented in the context of the (unweighted) organisation average ('Your org'), so it is easy to tell if a breakdown area is performing better or worse than the organisation average. For all People Promise element and theme results, a higher score is a better result than a lower score

The number of responses feeding into each measures and sub-scores for the given breakdown is specified below the table containing the breakdown and trust scores.

! Note: when there are less than 10 responses in a group, results are suppressed to protect staff confidentiality, for some organisations this could mean that all breakdown results are suppressed.