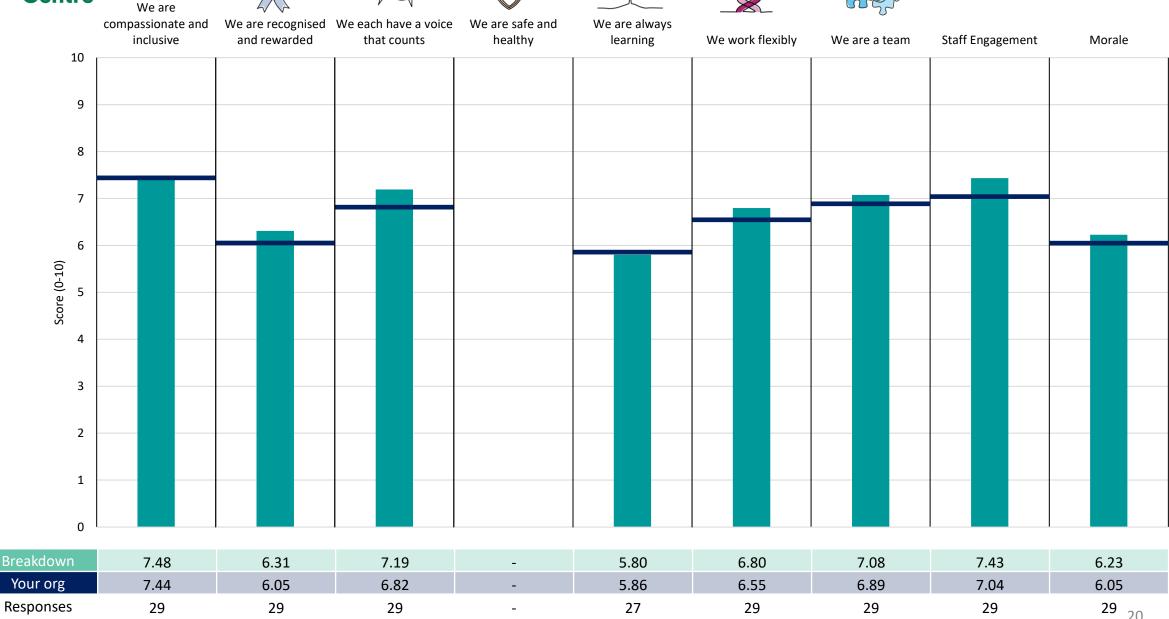

#### Div B

### **Key features**

Breakdown type and breakdown name are specified in the header.

Breakdown results are presented in the context of the (unweighted) organisation average ('Your org'), so it is easy to tell if a breakdown area is performing better or worse than the organisation average. For all People Promise element and theme results, a higher score is a better result than a lower score

The number of responses feeding into each measures and sub-scores for the given breakdown is specified below the table containing the breakdown and trust scores.

! Note: when there are less than 10 responses in a group, results are suppressed to protect staff confidentiality, for some organisations this could mean that all breakdown results are suppressed.