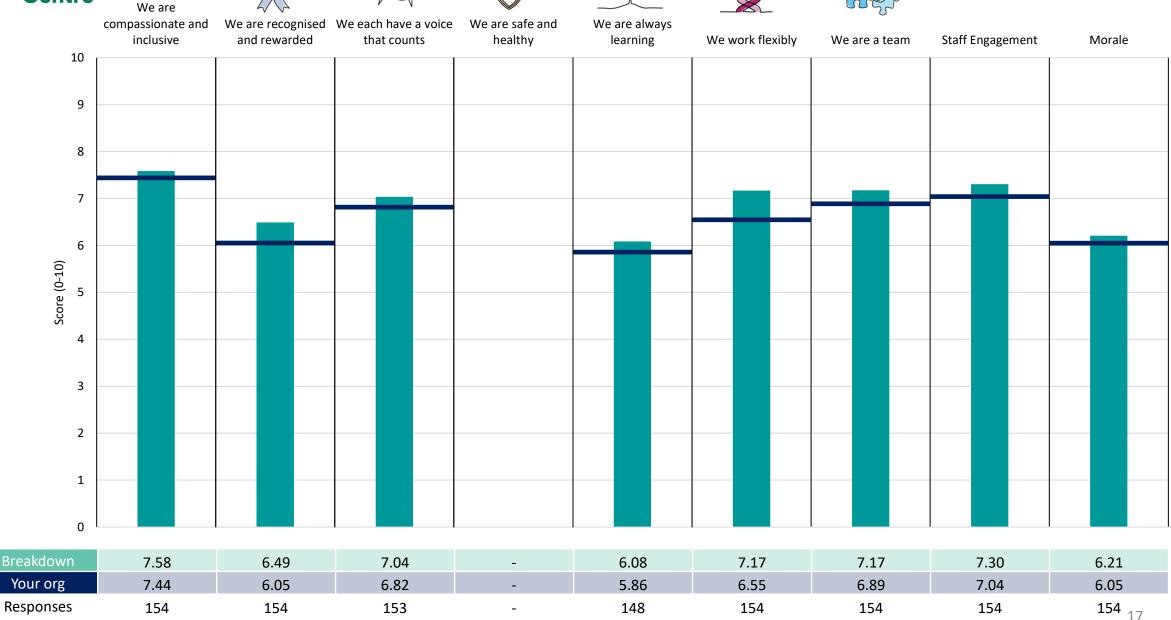

nd trust scores.



! Note: when there are less than 10 responses in a group, results are suppressed to protect staff confidentiality, for some organisations this could mean that all breakdown results are suppressed.





# **Breakdowns 1**

University Hospital Southampton NHS Foundation Trust 2023 NHS Staff Survey

#### Div A





















#### Div B





















#### Div C





















#### Div D





















#### **Hosted Services**





















### THQ

























# **Breakdowns 2**

University Hospital Southampton NHS Foundation Trust 2023 NHS Staff Survey





















#### Cancer Care





















#### **Chief Finance Officer**













### Child Health





















## **Clinical Development**













## **Clinical Support**













### Critical Care





















### Div B Management















## **Emergency Care**





























#### Informatics





















#### Medicine





















#### Neuro





















## Ophthalmology

















# Pathology

















# People























































### **Specialist Medicine**











# Surgery

































#### THQ other services















#### Theatres & Anaesthetics















#### Women & Newborn