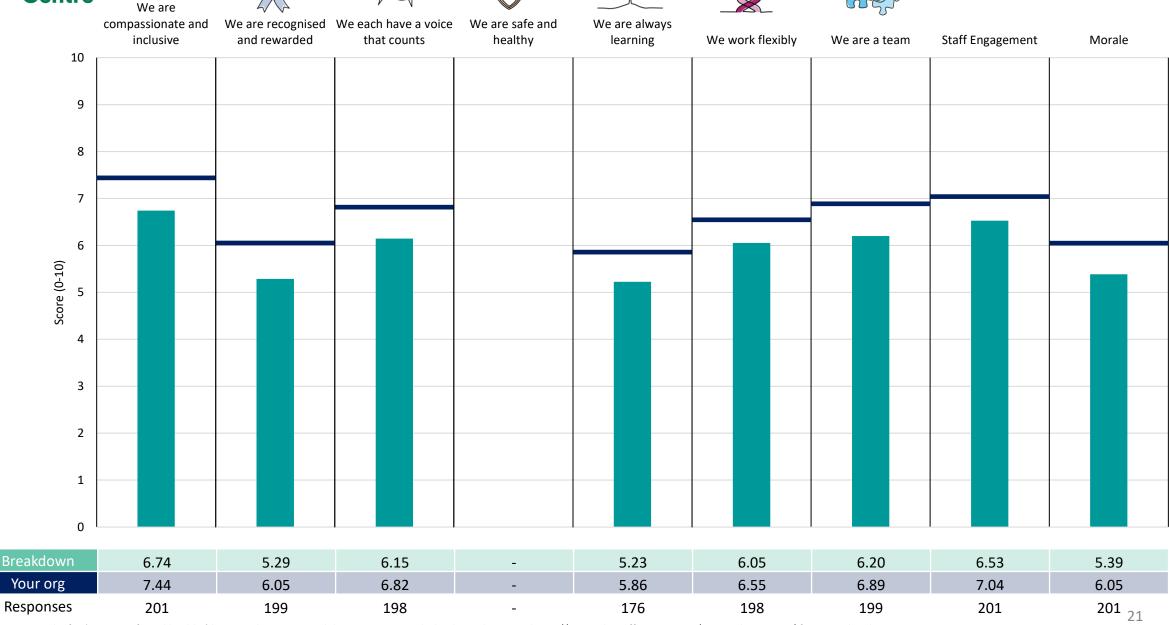

#### Div A

### **Key features**

Breakdown type and breakdown name are specified in the header.

Breakdown results are presented in the context of the (unweighted) organisation average ('Your org'), so it is easy to tell if a breakdown area is performing better or worse than the organisation average. For all People Promise element and theme results, a higher score is a better result than a lower score

The number of responses feeding into each measures and sub-scores for the given breakdown is specified below the table containing the breakdown and trust scores.

! Note: when there are less than 10 responses in a group, results are suppressed to protect staff confidentiality, for some organisations this could mean that all breakdown results are suppressed.