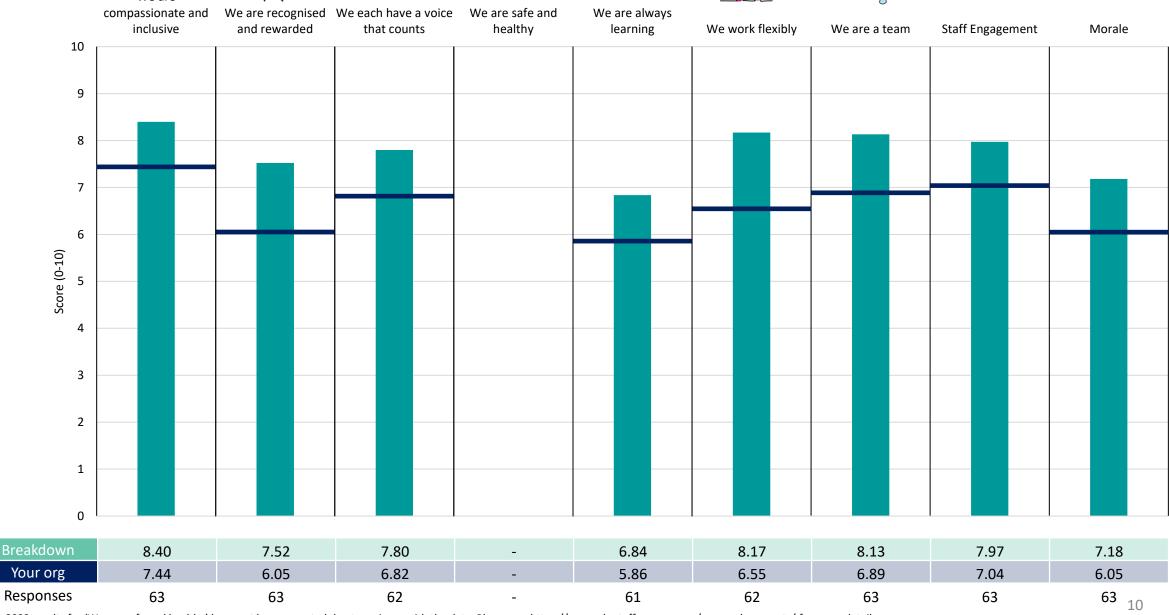

#### Div C

### **Key features**

Breakdown type and breakdown name are specified in the header.

Breakdown results are presented in the context of the (unweighted) organisation average ('Your org'), so it is easy to tell if a breakdown area is performing better or worse than the organisation average. For all People Promise element and theme results, a higher score is a better result than a lower score

The number of responses feeding into each measures and sub-scores for the given breakdown is specified below the table containing the breakdown and trust scores.

! Note: when there are less than 10 responses in a group, results are suppressed to protect staff confidentiality, for some organisations this could mean that all breakdown results are suppressed.