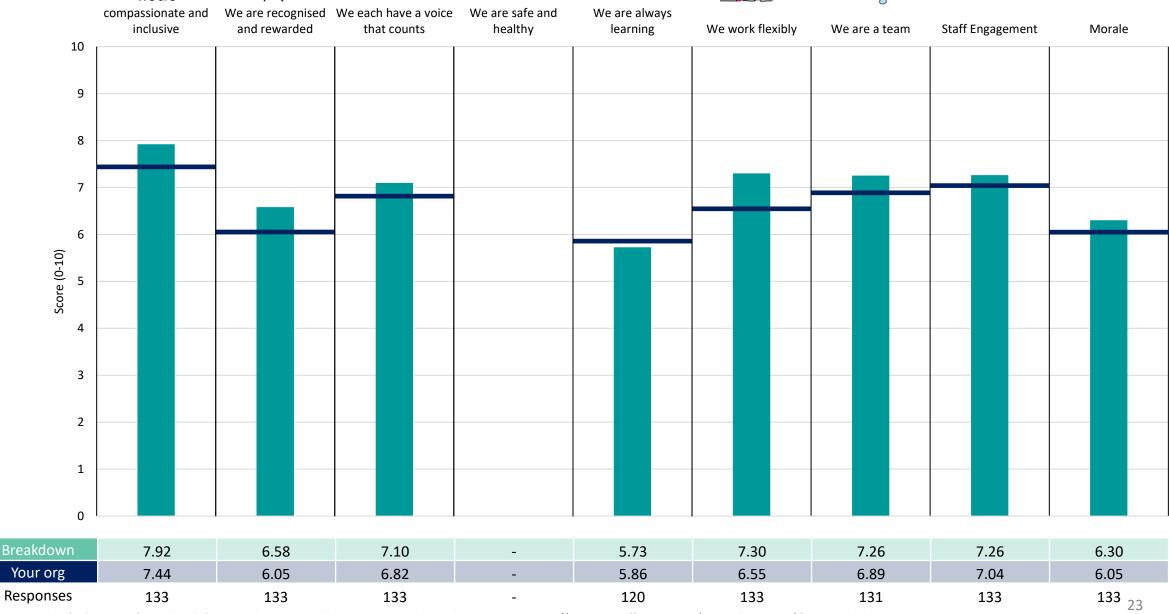

#### Div C

### **Key features**

Breakdown type and breakdown name are specified in the header.

Breakdown results are presented in the context of the (unweighted) organisation average ('Your org'), so it is easy to tell if a breakdown area is performing better or worse than the organisation average. For all People Promise element and theme results, a higher score is a better result than a lower score

The number of responses feeding into each measures and sub-scores for the given breakdown is specified below the table containing the breakdown and trust scores.

! Note: when there are less than 10 responses in a group, results are suppressed to protect staff confidentiality, for some organisations this could mean that all breakdown results are suppressed.