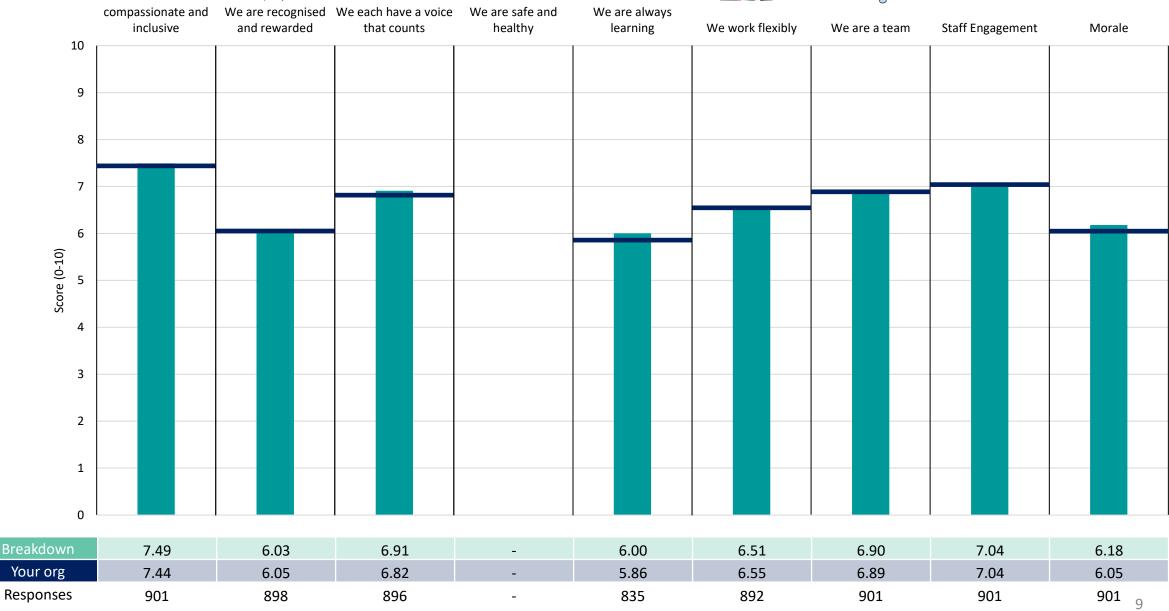

#### Div A

### **Key features**

Breakdown type and breakdown name are specified in the header.

Breakdown results are presented in the context of the (unweighted) organisation average ('Your org'), so it is easy to tell if a breakdown area is performing better or worse than the organisation average. For all People Promise element and theme results, a higher score is a better result than a lower score

The number of responses feeding into each measures and sub-scores for the given breakdown is specified below the table containing the breakdown and trust scores.

! Note: when there are less than 10 responses in a group, results are suppressed to protect staff confidentiality, for some organisations this could mean that all breakdown results are suppressed.