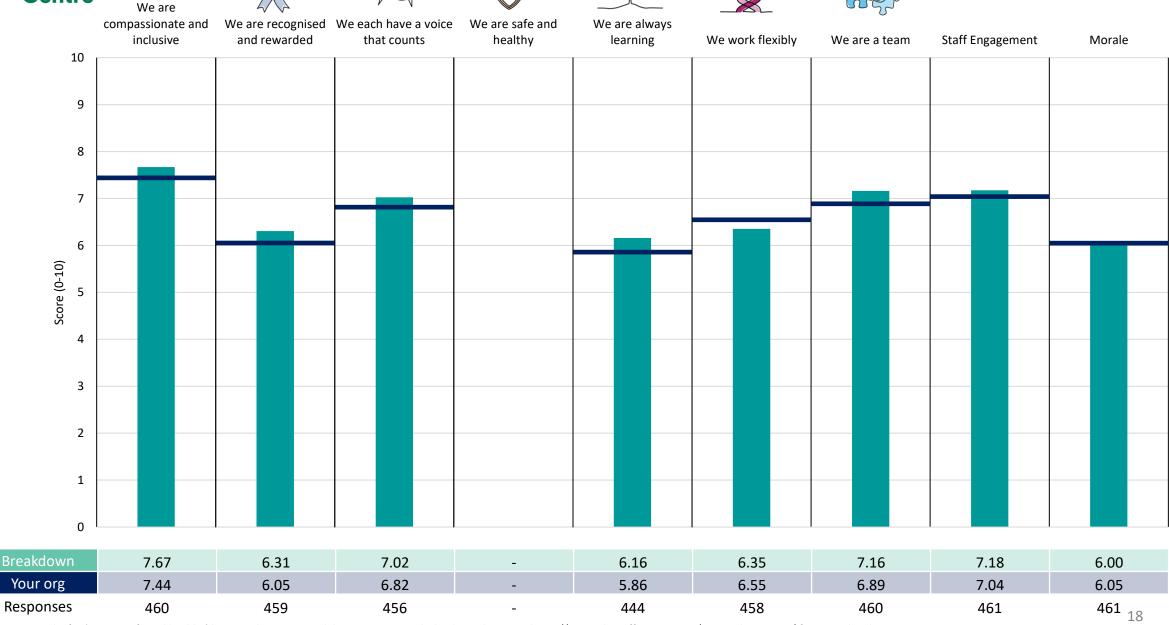

e are less than 10 responses in a group, results are suppressed to protect staff confidentiality, for some organisations this could mean that all breakdown results are suppressed.





# **Breakdowns 1**

University Hospital Southampton NHS Foundation Trust 2023 NHS Staff Survey

#### Div A





















#### Div B





















#### Div C





















#### Div D





















#### **Hosted Services**





















### THQ

























# **Breakdowns 2**

University Hospital Southampton NHS Foundation Trust 2023 NHS Staff Survey





















#### Cancer Care





















#### **Chief Finance Officer**













### Child Health





















## **Clinical Development**













## **Clinical Support**













### Critical Care





















### Div B Management















## **Emergency Care**





























#### Informatics





















#### Medicine





















#### Neuro





















## Ophthalmology

















# Pathology

















# People























































### **Specialist Medicine**











# Surgery

































#### THQ other services















#### Theatres & Anaesthetics















#### Women & Newborn