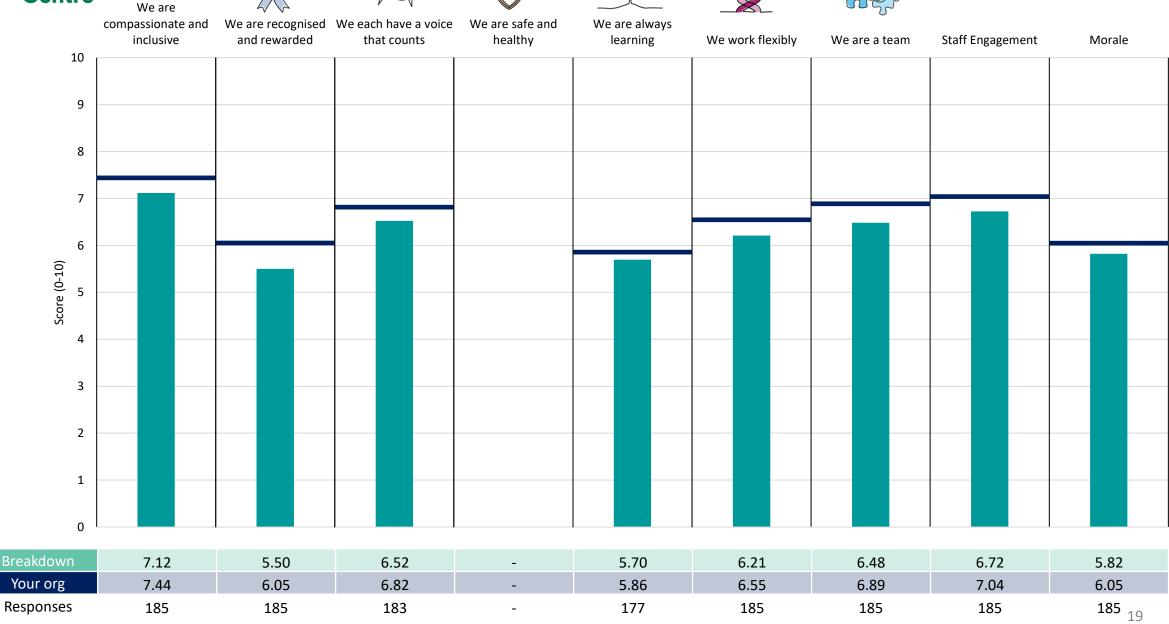

#### Div A

### **Key features**

Breakdown type and breakdown name are specified in the header.

Breakdown results are presented in the context of the (unweighted) organisation average ('Your org'), so it is easy to tell if a breakdown area is performing better or worse than the organisation average. For all People Promise element and theme results, a higher score is a better result than a lower score

The number of responses feeding into each measures and sub-scores for the given breakdown is specified below the table containing the breakdown and trust scores.

! Note: when there are less than 10 responses in a group, results are suppressed to protect staff confidentiality, for some organisations this could mean that all breakdown results are suppressed.