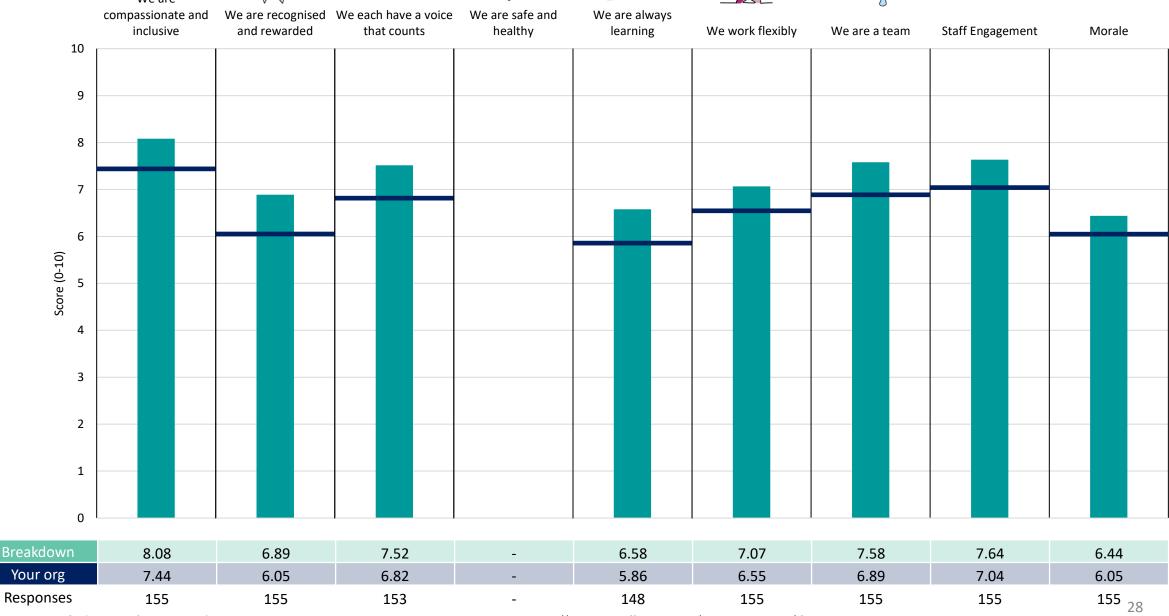

#### Div A

### **Key features**

Breakdown type and breakdown name are specified in the header.

Breakdown results are presented in the context of the (unweighted) organisation average ('Your org'), so it is easy to tell if a breakdown area is performing better or worse than the organisation average. For all People Promise element and theme results, a higher score is a better result than a lower score

The number of responses feeding into each measures and sub-scores for the given breakdown is specified below the table containing the breakdown and trust scores.

! Note: when there are less than 10 responses in a group, results are suppressed to protect staff confidentiality, for some organisations this could mean that all breakdown results are suppressed.