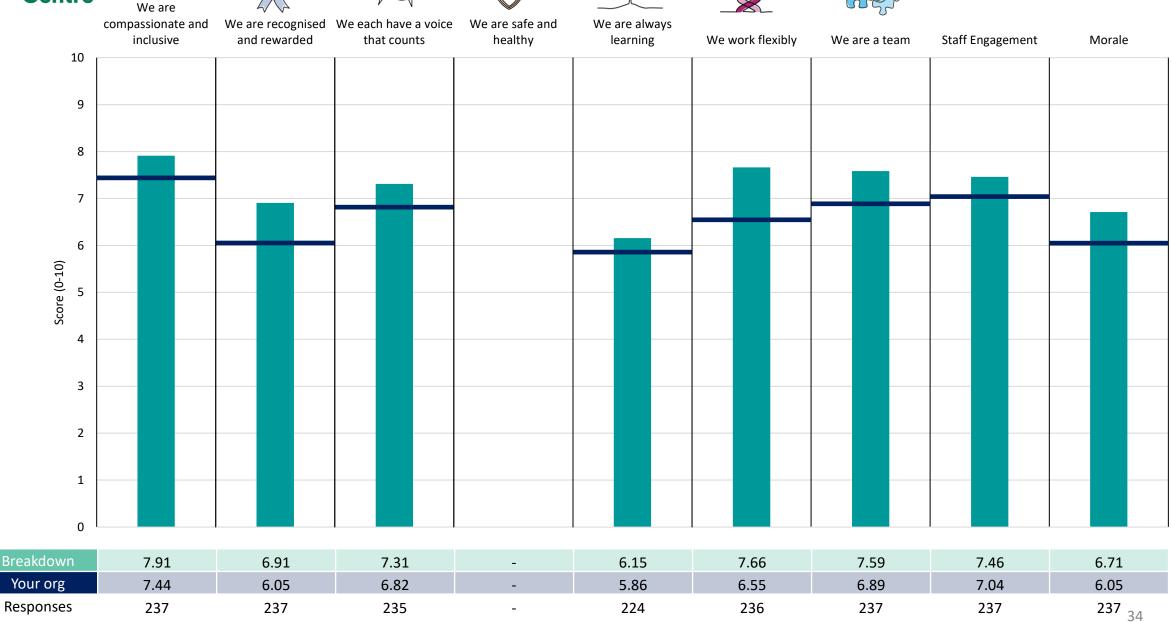

#### Div A

### **Key features**

Breakdown type and breakdown name are specified in the header.

Breakdown results are presented in the context of the (unweighted) organisation average ('Your org'), so it is easy to tell if a breakdown area is performing better or worse than the organisation average. For all People Promise element and theme results, a higher score is a better result than a lower score

The number of responses feeding into each measures and sub-scores for the given breakdown is specified below the table containing the breakdown and trust scores.

! Note: when there are less than 10 responses in a group, results are suppressed to protect staff confidentiality, for some organisations this could mean that all breakdown results are suppressed.