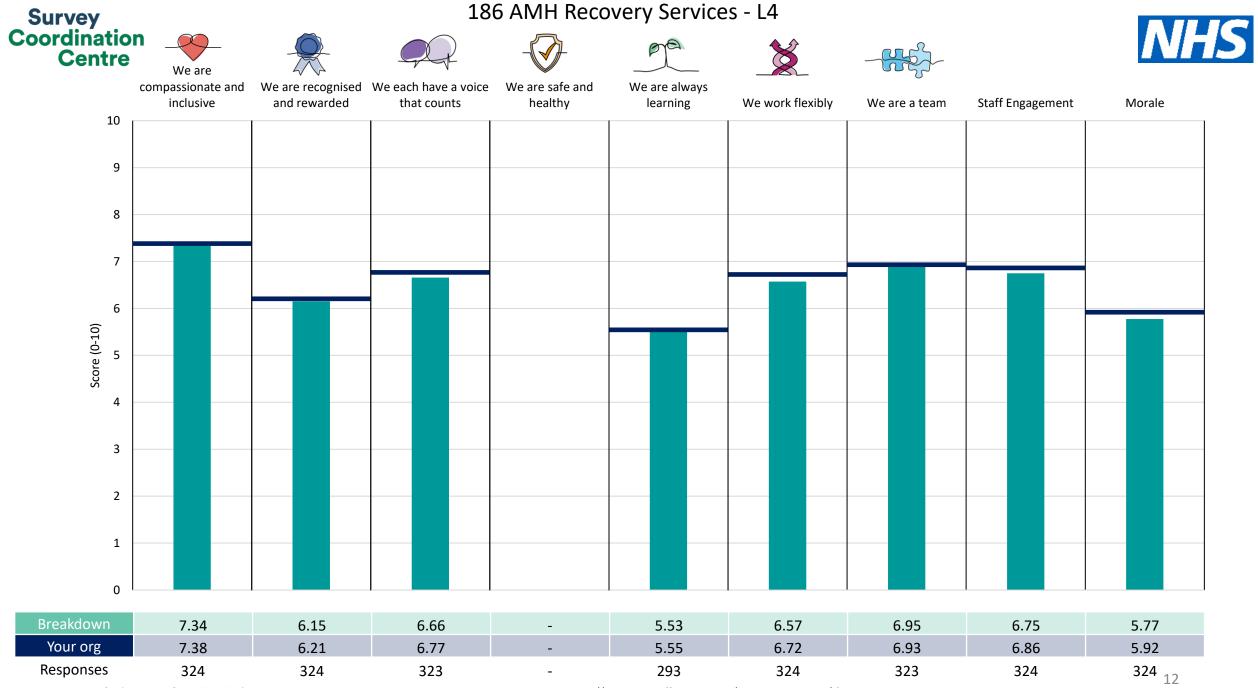

## People Promise element and Theme results – Breakdowns 2

| 186 AMH Acute Services - L4          | 11       |
|--------------------------------------|----------|
| 186 AMH Recovery Services - L4       | 12       |
| 186 Arnold Lodge - L4                | 13       |
| 186 CAMHS - L4                       | 14       |
| 186 Childrens Specialist Serv L4     | 15       |
| 186 Community Nursing - L4           | 16       |
| 186 Community Urgent Care - L4       | <u> </u> |
| <u>186 E&amp;F Operational - L4</u>  | 18       |
| 186 Executive Director Nursing - L4  | 19       |
| 186 Forensic Therapies & Edu Serv L4 | 20       |
| <u>186 HCP 0-19 Contract - L4</u>    | 21       |
| 186 Health Informatics - L4          | 22       |
| <u>186 High Secure Pathways - L4</u> | 23       |
| <u>186 IDD Service (L Dis) - L4</u>  | 24       |
| 186 Inpatient & Community Beds - L4  | 25       |
| 186 Low Secure Community Forens L4   | 26       |
| 186 MHSOP Community - L4             | 27       |
| 186 MHSOP Inpatient - L4             | 28       |
| <u>186 Medical - L4</u>              | 29       |
| 186 Offender Healthcare Dir          | 30       |
| <u>186 People &amp; Culture - L4</u> | 31       |
| 186 Specialist Nursing - L4          | 32       |
| <u>186 Wathwood - L4</u>             | 33       |
| Other                                | 34       |

This breakdown report for Nottinghamshire Healthcare NHS Foundation Trust contains results by breakdown area for People Promise element and theme results from the 2023 NHS Staff Survey. These results are compared to the unweighted average for your organisation.

**Please note:** It is possible that there are differences between the 'Your org' scores reported in this breakdown report and those in the benchmark report. This is because the results in the benchmark report are weighted to allow for fair comparisons between organisations of a similar type. However, in this report comparisons are made within your organisation so the unweighted organisation result is a more appropriate point of comparison.