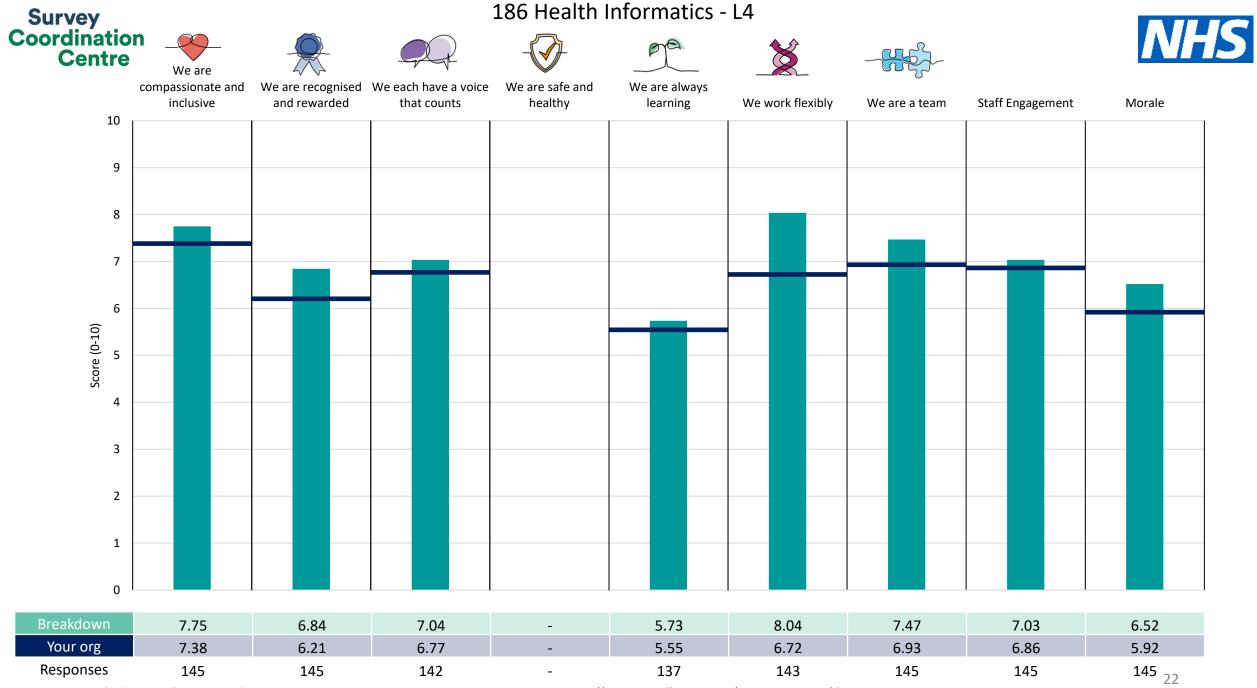

## People Promise element and Theme results – Breakdowns 2

| 186 AMH Acute Services - L4          | 11       |
|--------------------------------------|----------|
| 186 AMH Recovery Services - L4       | 12       |
| 186 Arnold Lodge - L4                | 13       |
| 186 CAMHS - L4                       | 14       |
| 186 Childrens Specialist Serv L4     | 15       |
| 186 Community Nursing - L4           | 16       |
| 186 Community Urgent Care - L4       | <u> </u> |
| <u>186 E&amp;F Operational - L4</u>  | 18       |
| 186 Executive Director Nursing - L4  | 19       |
| 186 Forensic Therapies & Edu Serv L4 | 20       |
| <u>186 HCP 0-19 Contract - L4</u>    | 21       |
| 186 Health Informatics - L4          | 22       |
| <u>186 High Secure Pathways - L4</u> | 23       |
| <u>186 IDD Service (L Dis) - L4</u>  | 24       |
| 186 Inpatient & Community Beds - L4  | 25       |
| 186 Low Secure Community Forens L4   | 26       |
| 186 MHSOP Community - L4             | 27       |
| 186 MHSOP Inpatient - L4             | 28       |
| <u>186 Medical - L4</u>              | 29       |
| 186 Offender Healthcare Dir          | 30       |
| <u>186 People &amp; Culture - L4</u> | 31       |
| 186 Specialist Nursing - L4          | 32       |
| <u>186 Wathwood - L4</u>             | 33       |
| Other                                | 34       |

## Breakdowns 2

Nottinghamshire Healthcare NHS Foundation Trust 2023 NHS Staff Survey