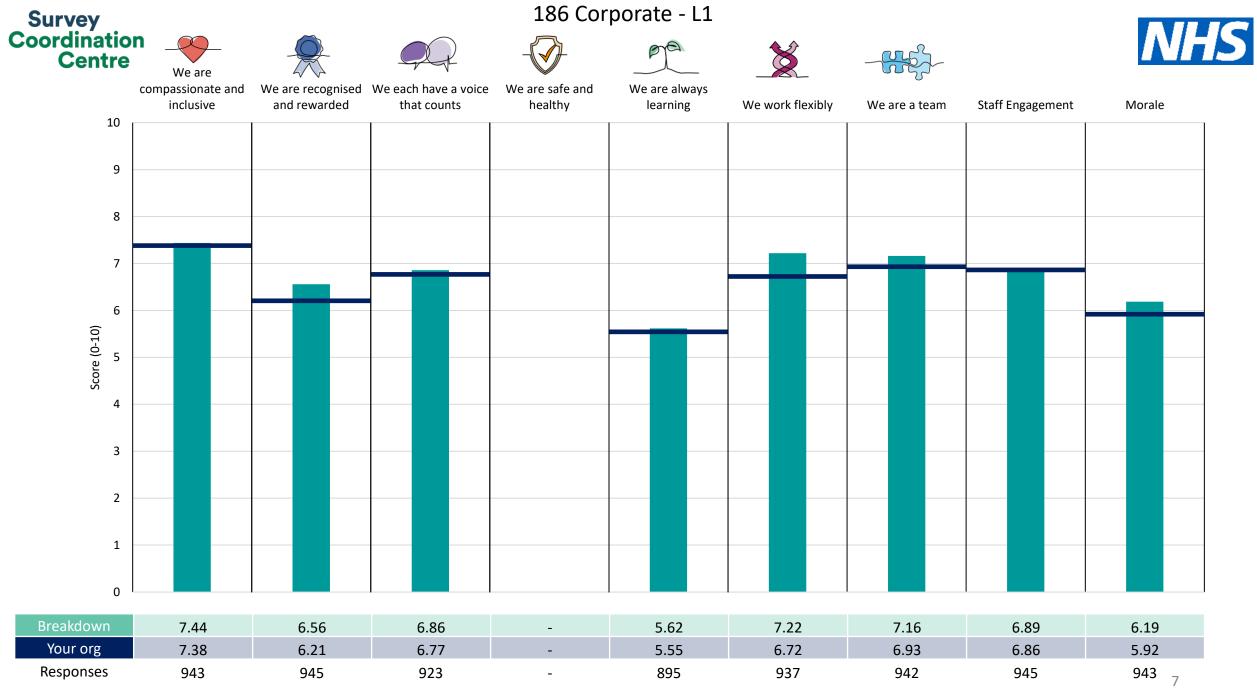

| 186 Community Health Services - L1 | 6 |
|------------------------------------|---|
| 186 Corporate - L1                 | 7 |
| 186 Forensics - L1                 | 8 |
| 186 Mental Health - L1             | 9 |

This breakdown report for Nottinghamshire Healthcare NHS Foundation Trust contains results by breakdown area for People Promise element and theme results from the 2023 NHS Staff Survey. These results are compared to the unweighted average for your organisation.

**Please note:** It is possible that there are differences between the 'Your org' scores reported in this breakdown report and those in the benchmark report. This is because the results in the benchmark report are weighted to allow for fair comparisons between organisations of a similar type. However, in this report comparisons are made within your organisation so the unweighted organisation result is a more appropriate point of comparison.