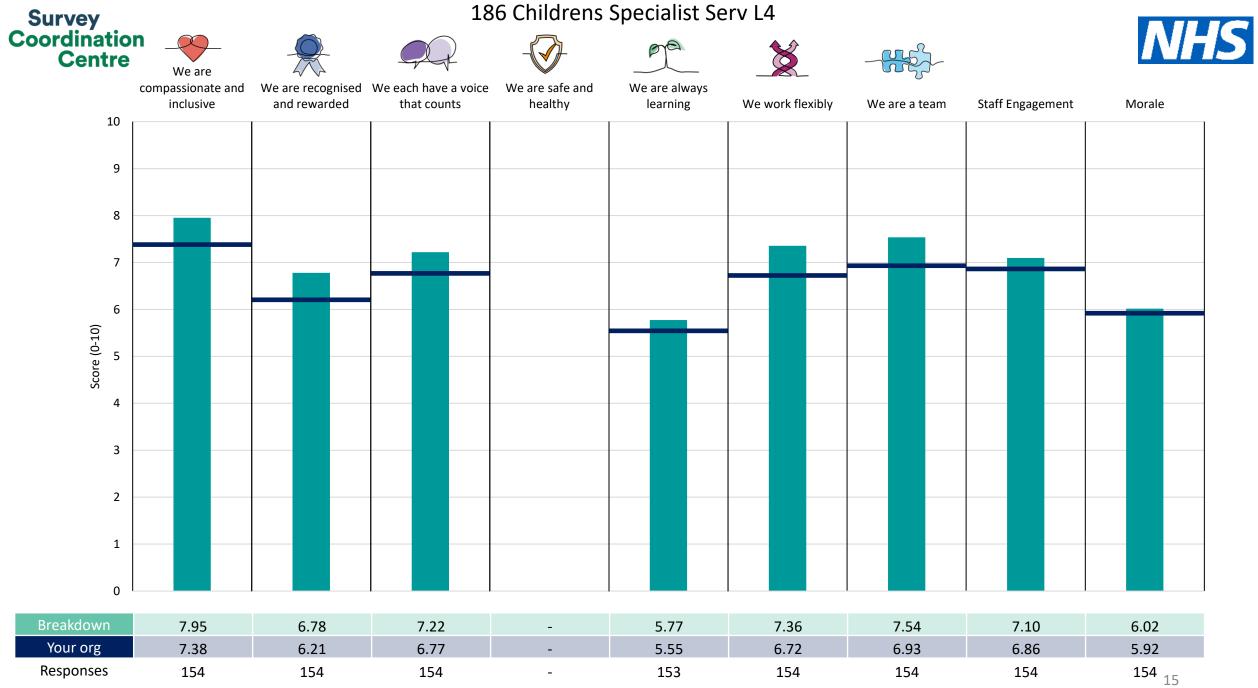

This breakdown report for Nottinghamshire Healthcare NHS Foundation Trust contains results by breakdown area for People Promise element and theme results from the 2023 NHS Staff Survey. These results are compared to the unweighted average for your organisation.

**Please note:** It is possible that there are differences between the 'Your org' scores reported in this breakdown report and those in the benchmark report. This is because the results in the benchmark report are weighted to allow for fair comparisons between organisations of a similar type. However, in this report comparisons are made within your organisation so the unweighted organisation result is a more appropriate point of comparison.

The breakdowns used in this report were provided and defined by Nottinghamshire Healthcare NHS Foundation Trust. Details of how the People Promise element and theme scores were calculated are included in the Technical Document, available to download from our results website.