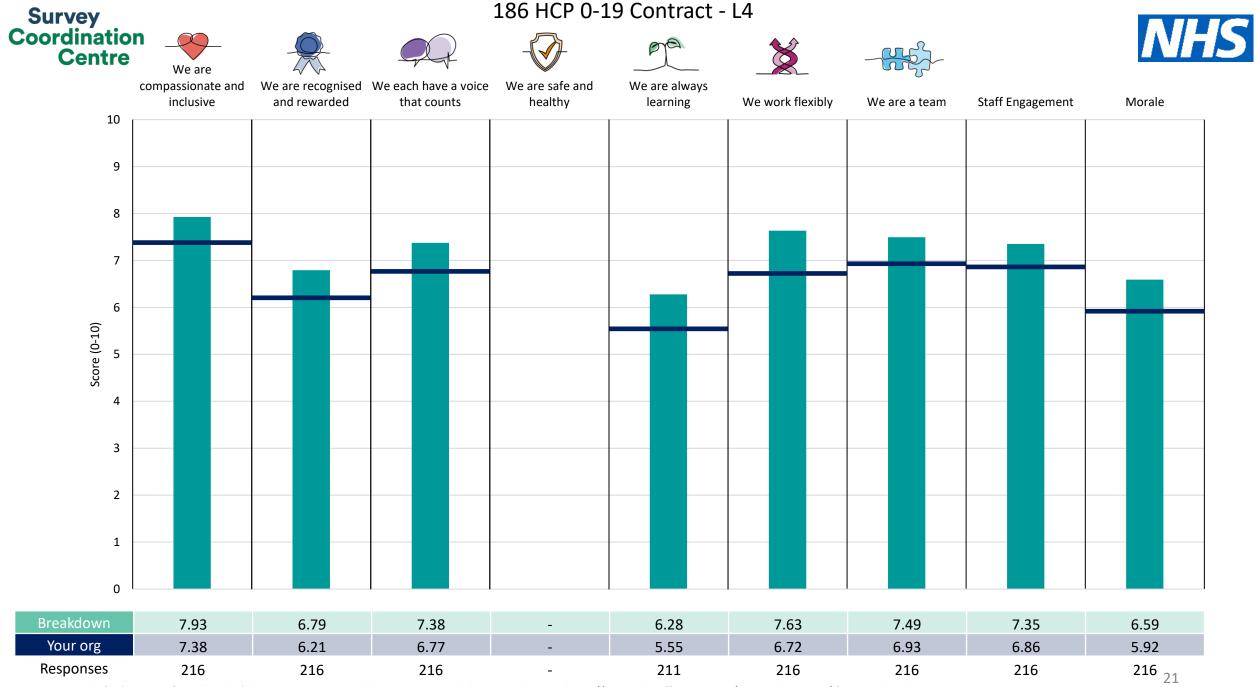

## People Promise element and Theme results – Breakdowns 2

| 186 AMH Acute Services - L4          | 11       |
|--------------------------------------|----------|
| 186 AMH Recovery Services - L4       | 12       |
| 186 Arnold Lodge - L4                | 13       |
| 186 CAMHS - L4                       | 14       |
| 186 Childrens Specialist Serv L4     | 15       |
| 186 Community Nursing - L4           | 16       |
| 186 Community Urgent Care - L4       | <u> </u> |
| <u>186 E&amp;F Operational - L4</u>  | 18       |
| 186 Executive Director Nursing - L4  | 19       |
| 186 Forensic Therapies & Edu Serv L4 | 20       |
| <u>186 HCP 0-19 Contract - L4</u>    | 21       |
| 186 Health Informatics - L4          | 22       |
| <u>186 High Secure Pathways - L4</u> | 23       |
| <u>186 IDD Service (L Dis) - L4</u>  | 24       |
| 186 Inpatient & Community Beds - L4  | 25       |
| 186 Low Secure Community Forens L4   | 26       |
| 186 MHSOP Community - L4             | 27       |
| 186 MHSOP Inpatient - L4             | 28       |
| <u>186 Medical - L4</u>              | 29       |
| 186 Offender Healthcare Dir          | 30       |
| <u>186 People &amp; Culture - L4</u> | 31       |
| 186 Specialist Nursing - L4          | 32       |
| <u>186 Wathwood - L4</u>             | 33       |
| Other                                | 34       |

## Breakdowns 2

Nottinghamshire Healthcare NHS Foundation Trust 2023 NHS Staff Survey