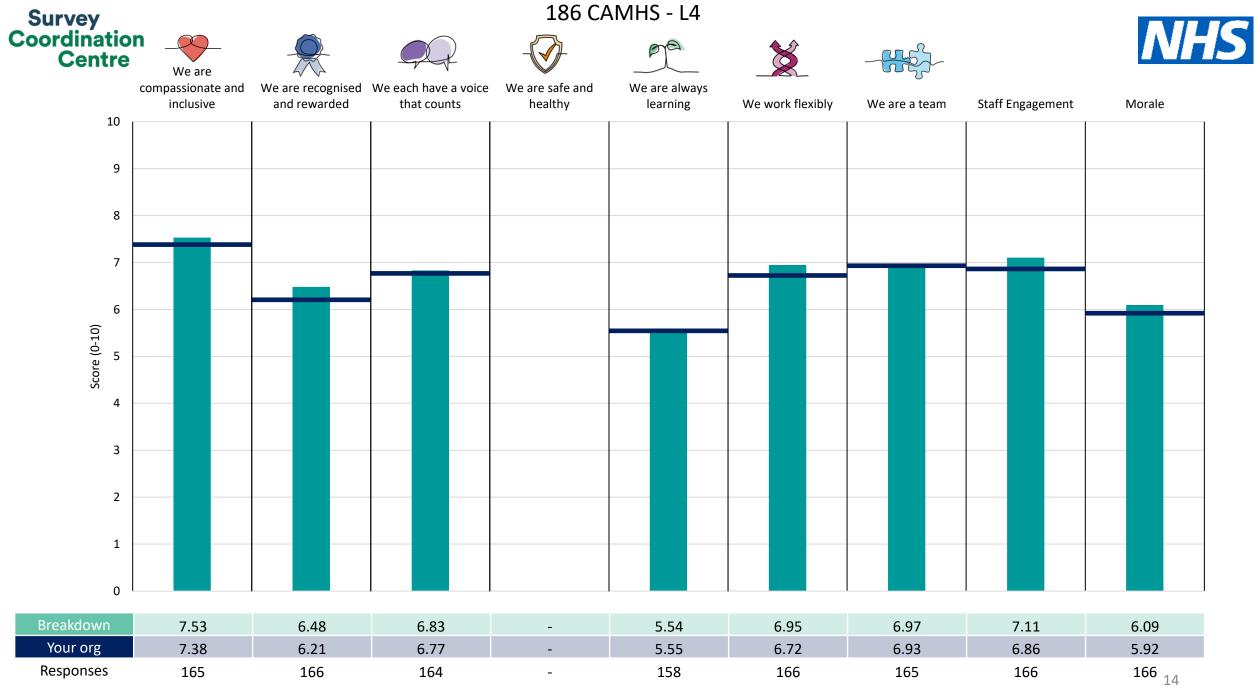

This breakdown report for Nottinghamshire Healthcare NHS Foundation Trust contains results by breakdown area for People Promise element and theme results from the 2023 NHS Staff Survey. These results are compared to the unweighted average for your organisation.

**Please note:** It is possible that there are differences between the 'Your org' scores reported in this breakdown report and those in the benchmark report. This is because the results in the benchmark report are weighted to allow for fair comparisons between organisations of a similar type. However, in this report comparisons are made within your organisation so the unweighted organisation result is a more appropriate point of comparison.

The breakdowns used in this report were provided and defined by Nottinghamshire Healthcare NHS Foundation Trust. Details of how the People Promise element and theme scores were calculated are included in the Technical Document, available to download from our results website.