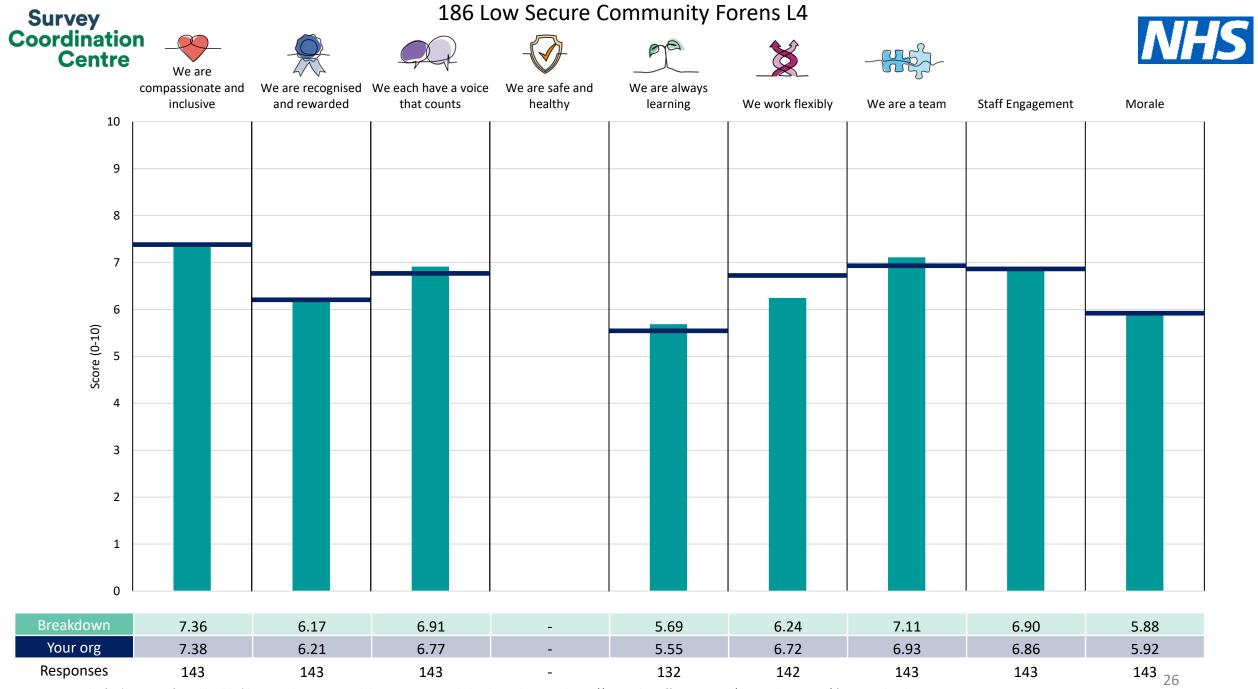

## People Promise element and Theme results – Breakdowns 2

| 186 AMH Acute Services - L4          | 11       |
|--------------------------------------|----------|
| 186 AMH Recovery Services - L4       | 12       |
| 186 Arnold Lodge - L4                | 13       |
| 186 CAMHS - L4                       | 14       |
| 186 Childrens Specialist Serv L4     | 15       |
| 186 Community Nursing - L4           | 16       |
| 186 Community Urgent Care - L4       | <u> </u> |
| <u>186 E&amp;F Operational - L4</u>  | 18       |
| 186 Executive Director Nursing - L4  | 19       |
| 186 Forensic Therapies & Edu Serv L4 | 20       |
| <u>186 HCP 0-19 Contract - L4</u>    | 21       |
| 186 Health Informatics - L4          | 22       |
| <u>186 High Secure Pathways - L4</u> | 23       |
| <u>186 IDD Service (L Dis) - L4</u>  | 24       |
| 186 Inpatient & Community Beds - L4  | 25       |
| 186 Low Secure Community Forens L4   | 26       |
| 186 MHSOP Community - L4             | 27       |
| 186 MHSOP Inpatient - L4             | 28       |
| <u>186 Medical - L4</u>              | 29       |
| 186 Offender Healthcare Dir          | 30       |
| <u>186 People &amp; Culture - L4</u> | 31       |
| 186 Specialist Nursing - L4          | 32       |
| <u>186 Wathwood - L4</u>             | 33       |
| Other                                | 34       |