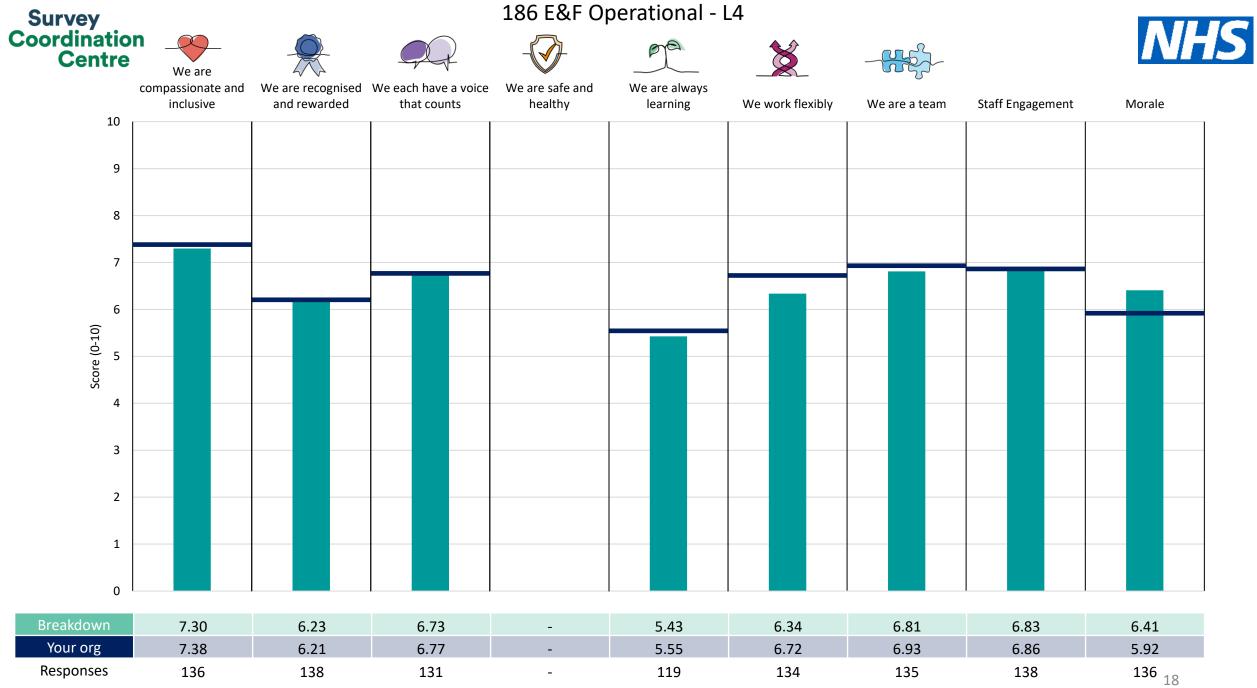

This breakdown report for Nottinghamshire Healthcare NHS Foundation Trust contains results by breakdown area for People Promise element and theme results from the 2023 NHS Staff Survey. These results are compared to the unweighted average for your organisation.

**Please note:** It is possible that there are differences between the 'Your org' scores reported in this breakdown report and those in the benchmark report. This is because the results in the benchmark report are weighted to allow for fair comparisons between organisations of a similar type. However, in this report comparisons are made within your organisation so the unweighted organisation result is a more appropriate point of comparison.

The breakdowns used in this report were provided and defined by Nottinghamshire Healthcare NHS Foundation Trust. Details of how the People Promise element and theme scores were calculated are included in the Technical Document, available to download from our results website.