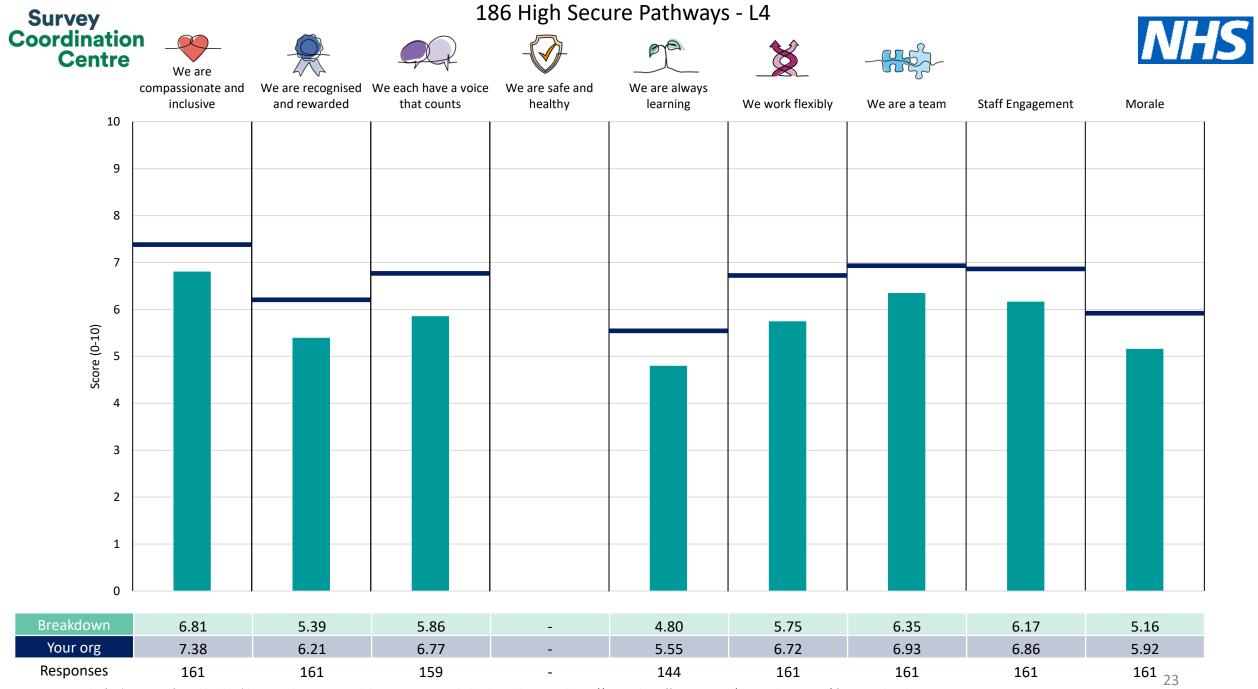

## People Promise element and Theme results – Breakdowns 2

| 186 AMH Acute Services - L4          | 11       |
|--------------------------------------|----------|
| 186 AMH Recovery Services - L4       | 12       |
| 186 Arnold Lodge - L4                | 13       |
| 186 CAMHS - L4                       | 14       |
| 186 Childrens Specialist Serv L4     | 15       |
| 186 Community Nursing - L4           | 16       |
| 186 Community Urgent Care - L4       | <u> </u> |
| <u>186 E&amp;F Operational - L4</u>  | 18       |
| 186 Executive Director Nursing - L4  | 19       |
| 186 Forensic Therapies & Edu Serv L4 | 20       |
| <u>186 HCP 0-19 Contract - L4</u>    | 21       |
| 186 Health Informatics - L4          | 22       |
| <u>186 High Secure Pathways - L4</u> | 23       |
| <u>186 IDD Service (L Dis) - L4</u>  | 24       |
| 186 Inpatient & Community Beds - L4  | 25       |
| 186 Low Secure Community Forens L4   | 26       |
| 186 MHSOP Community - L4             | 27       |
| 186 MHSOP Inpatient - L4             | 28       |
| <u>186 Medical - L4</u>              | 29       |
| 186 Offender Healthcare Dir          | 30       |
| <u>186 People &amp; Culture - L4</u> | 31       |
| 186 Specialist Nursing - L4          | 32       |
| <u>186 Wathwood - L4</u>             | 33       |
| Other                                | 34       |

## Breakdowns 2

Nottinghamshire Healthcare NHS Foundation Trust 2023 NHS Staff Survey