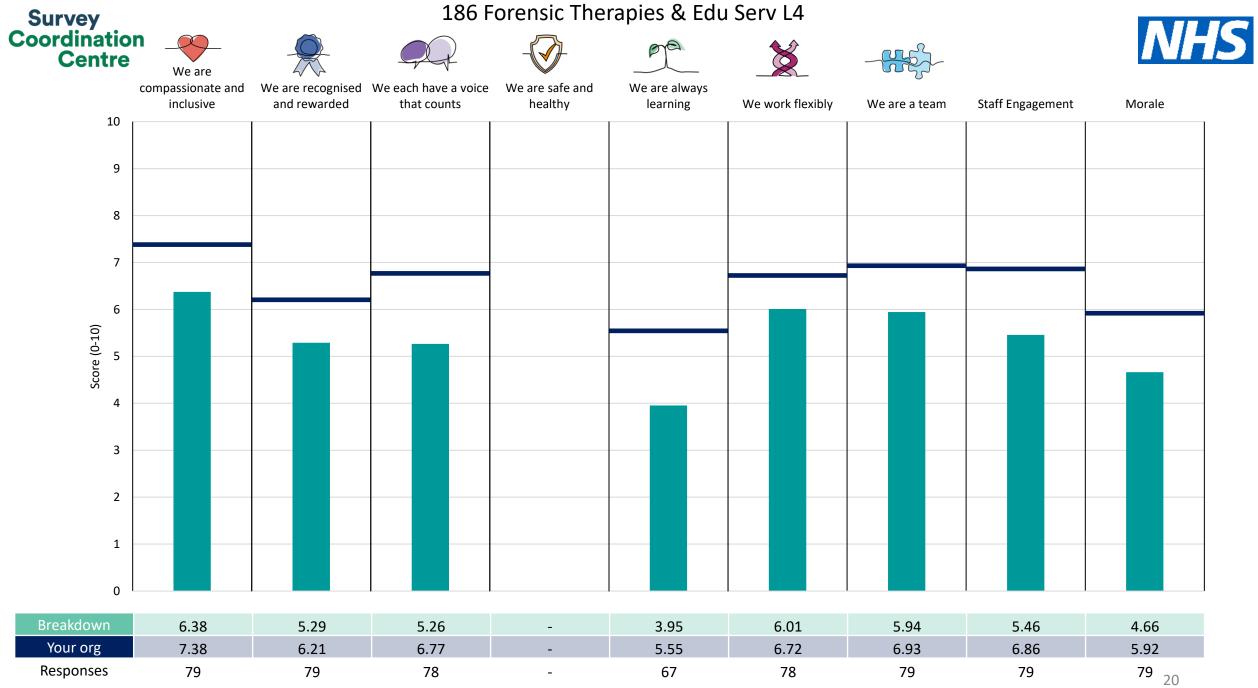

## People Promise element and Theme results – Breakdowns 2

| 186 AMH Acute Services - L4          | 11       |
|--------------------------------------|----------|
| 186 AMH Recovery Services - L4       | 12       |
| 186 Arnold Lodge - L4                | 13       |
| 186 CAMHS - L4                       | 14       |
| 186 Childrens Specialist Serv L4     | 15       |
| 186 Community Nursing - L4           | 16       |
| 186 Community Urgent Care - L4       | <u> </u> |
| <u>186 E&amp;F Operational - L4</u>  | 18       |
| 186 Executive Director Nursing - L4  | 19       |
| 186 Forensic Therapies & Edu Serv L4 | 20       |
| <u>186 HCP 0-19 Contract - L4</u>    | 21       |
| 186 Health Informatics - L4          | 22       |
| <u>186 High Secure Pathways - L4</u> | 23       |
| <u>186 IDD Service (L Dis) - L4</u>  | 24       |
| 186 Inpatient & Community Beds - L4  | 25       |
| 186 Low Secure Community Forens L4   | 26       |
| 186 MHSOP Community - L4             | 27       |
| 186 MHSOP Inpatient - L4             | 28       |
| <u>186 Medical - L4</u>              | 29       |
| 186 Offender Healthcare Dir          | 30       |
| <u>186 People &amp; Culture - L4</u> | 31       |
| 186 Specialist Nursing - L4          | 32       |
| <u>186 Wathwood - L4</u>             | 33       |
| Other                                | 34       |

## Breakdowns 2

Nottinghamshire Healthcare NHS Foundation Trust 2023 NHS Staff Survey