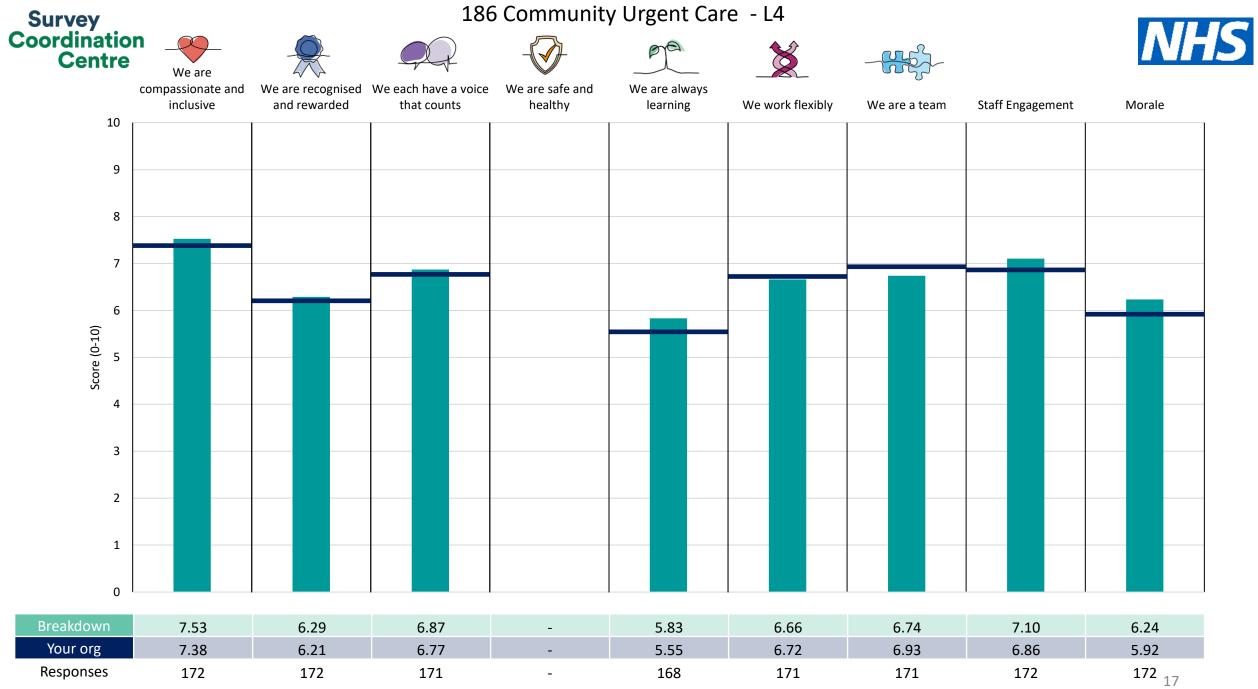

This breakdown report for Nottinghamshire Healthcare NHS Foundation Trust contains results by breakdown area for People Promise element and theme results from the 2023 NHS Staff Survey. These results are compared to the unweighted average for your organisation.

**Please note:** It is possible that there are differences between the 'Your org' scores reported in this breakdown report and those in the benchmark report. This is because the results in the benchmark report are weighted to allow for fair comparisons between organisations of a similar type. However, in this report comparisons are made within your organisation so the unweighted organisation result is a more appropriate point of comparison.

The breakdowns used in this report were provided and defined by Nottinghamshire Healthcare NHS Foundation Trust. Details of how the People Promise element and theme scores were calculated are included in the Technical Document, available to download from our results website.