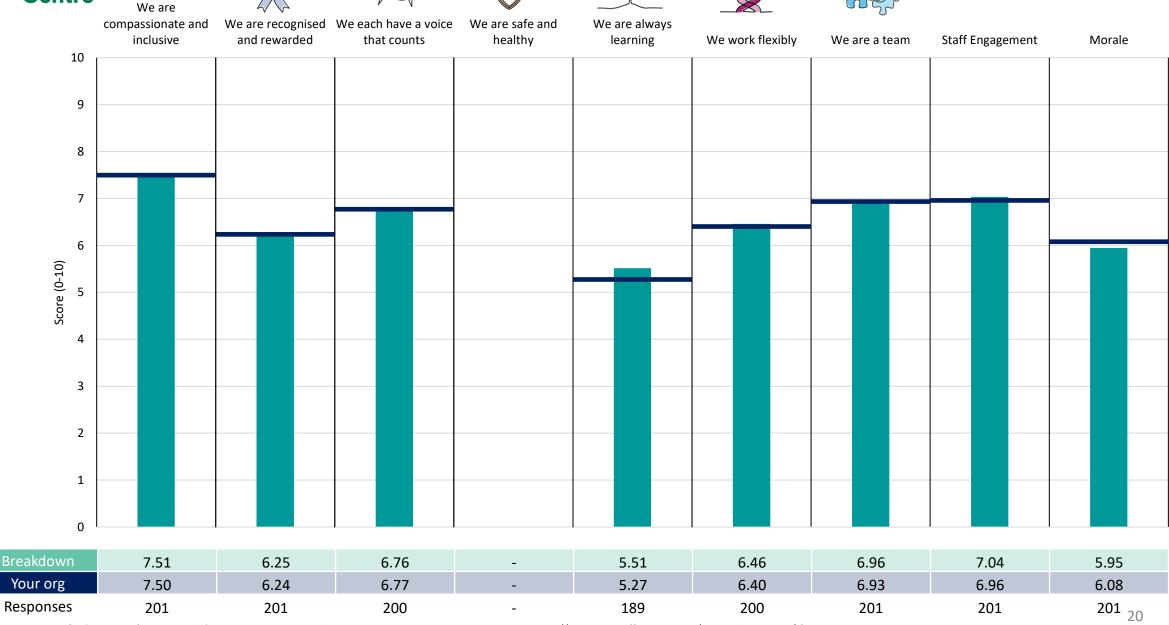

oyal Devon - Northern Services

























## **Breakdowns 2**

Royal Devon University Healthcare NHS Foundation Trust 2023 NHS Staff Survey

### 185 Community Services Division





















### 185 Corporate Services Division





















### 185 Estates and Facilities Division





















### 185 Medical Service Division





















# Survey Coordination Centre



















### 185 Operational Services Division





















### 185 Research & Development Division





















### 185 Specialist Services Division





















### 185 Surgical Services Division





















### 415 Clinical Support & Specialist





















### 415 Corporate





















### 415 Medicine





















### 415 Surgery