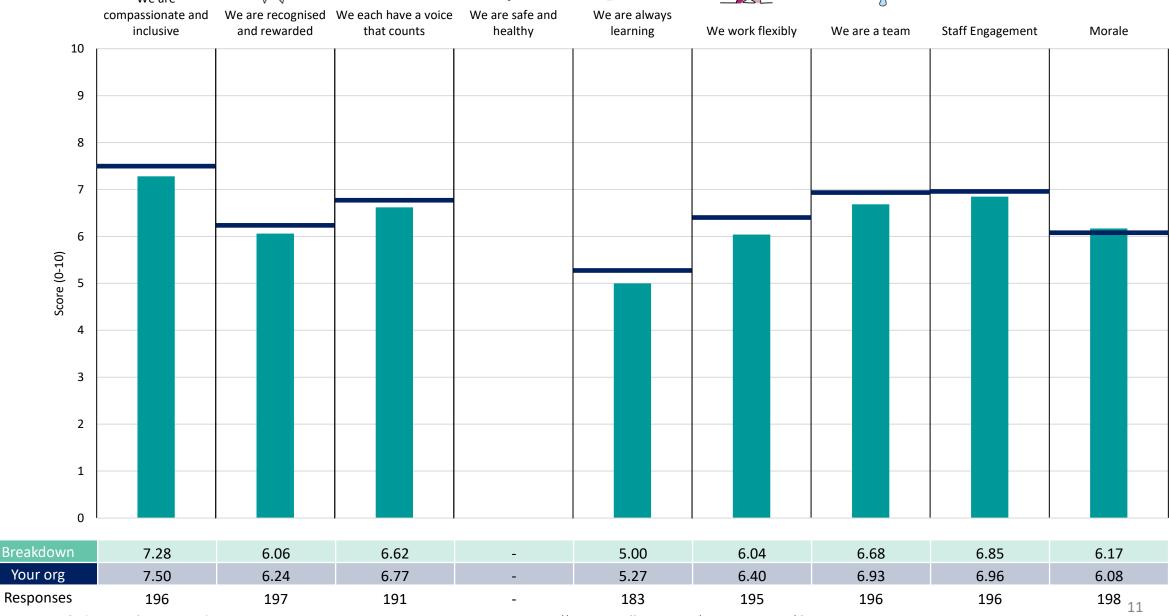

and sub-scores for the given breakdown is specified below the table containing the breakdown and trust scores.



! Note: when there are less than 10 responses in a group, results are suppressed to protect staff confidentiality, for some organisations this could mean that all breakdown results are suppressed.





# Breakdowns 1

Royal Devon University Healthcare NHS Foundation Trust 2023 NHS Staff Survey

### Royal Devon - Eastern Services





















### Royal Devon - Northern Services

























## **Breakdowns 2**

Royal Devon University Healthcare NHS Foundation Trust 2023 NHS Staff Survey

### 185 Community Services Division





















### 185 Corporate Services Division





















### 185 Estates and Facilities Division





















### 185 Medical Service Division





















# Survey Coordination Centre



















### 185 Operational Services Division





















### 185 Research & Development Division





















### 185 Specialist Services Division





















### 185 Surgical Services Division





















### 415 Clinical Support & Specialist





















### 415 Corporate





















### 415 Medicine





















### 415 Surgery