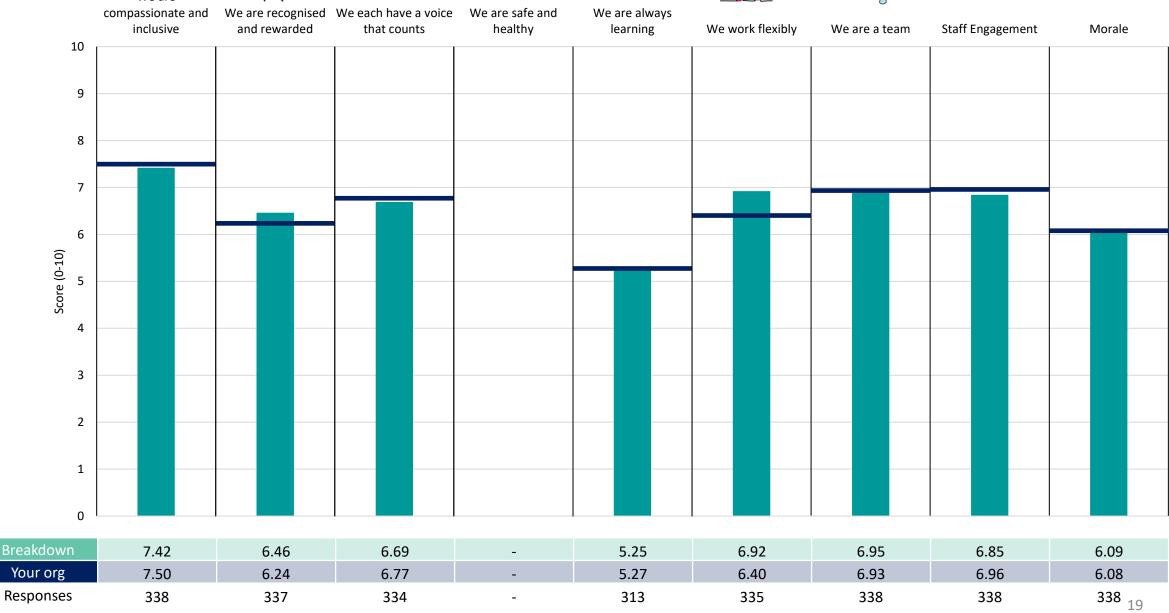

rn Services





















### Royal Devon - Northern Services

























## **Breakdowns 2**

Royal Devon University Healthcare NHS Foundation Trust 2023 NHS Staff Survey

### 185 Community Services Division





















### 185 Corporate Services Division





















### 185 Estates and Facilities Division





















### 185 Medical Service Division





















# Survey Coordination Centre



















### 185 Operational Services Division





















### 185 Research & Development Division





















### 185 Specialist Services Division





















### 185 Surgical Services Division





















### 415 Clinical Support & Specialist





















### 415 Corporate





















### 415 Medicine





















### 415 Surgery