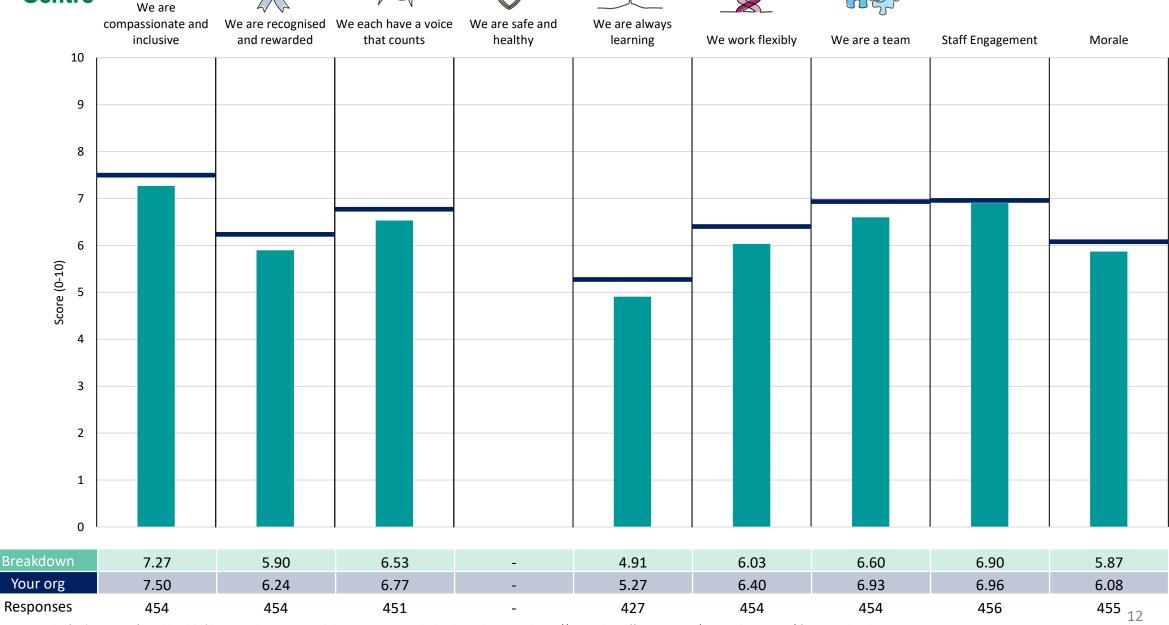

elow the table containing the breakdown and trust scores.



! Note: when there are less than 10 responses in a group, results are suppressed to protect staff confidentiality, for some organisations this could mean that all breakdown results are suppressed.





# Breakdowns 1

Royal Devon University Healthcare NHS Foundation Trust 2023 NHS Staff Survey

### Royal Devon - Eastern Services





















### Royal Devon - Northern Services

























## **Breakdowns 2**

Royal Devon University Healthcare NHS Foundation Trust 2023 NHS Staff Survey

### 185 Community Services Division





















### 185 Corporate Services Division





















### 185 Estates and Facilities Division





















### 185 Medical Service Division





















# Survey Coordination Centre



















### 185 Operational Services Division





















### 185 Research & Development Division





















### 185 Specialist Services Division





















### 185 Surgical Services Division





















### 415 Clinical Support & Specialist





















### 415 Corporate





















### 415 Medicine





















### 415 Surgery