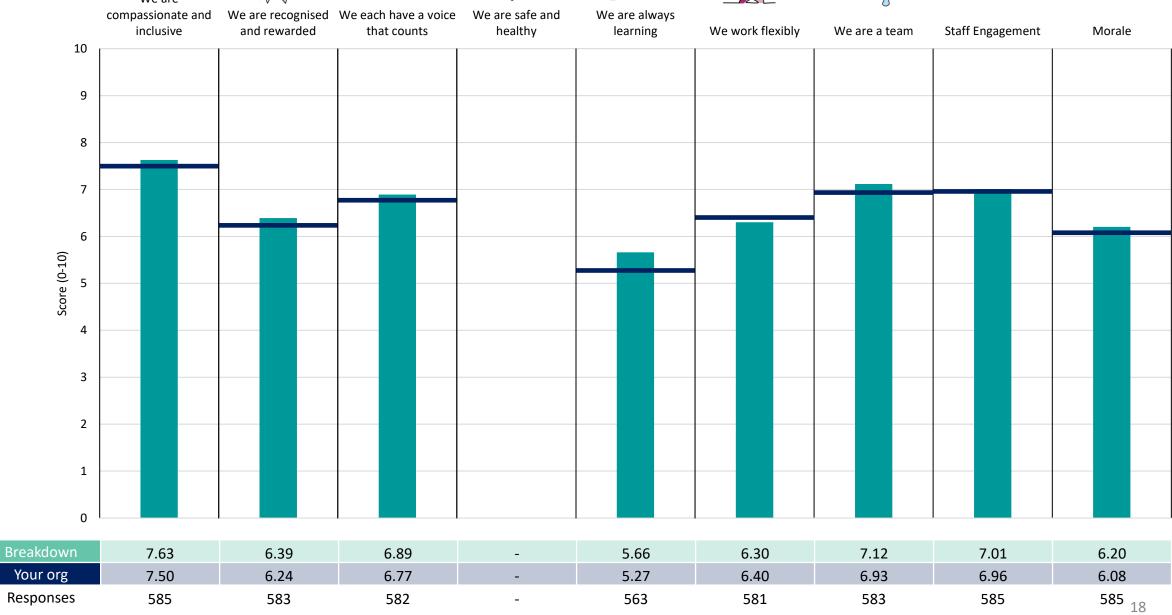

S Staff Survey

### Royal Devon - Eastern Services





















### Royal Devon - Northern Services

























## **Breakdowns 2**

Royal Devon University Healthcare NHS Foundation Trust 2023 NHS Staff Survey

### 185 Community Services Division





















### 185 Corporate Services Division





















### 185 Estates and Facilities Division





















### 185 Medical Service Division





















# Survey Coordination Centre



















### 185 Operational Services Division





















### 185 Research & Development Division





















### 185 Specialist Services Division





















### 185 Surgical Services Division





















### 415 Clinical Support & Specialist





















### 415 Corporate





















### 415 Medicine





















### 415 Surgery