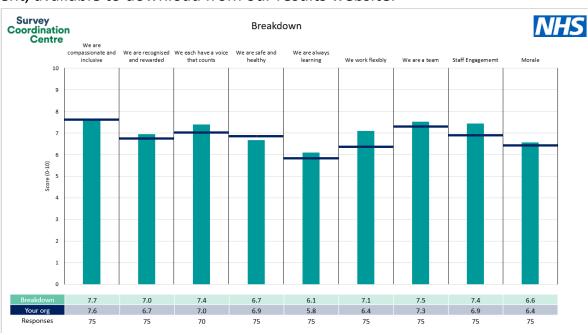

ovided and defined by Royal Devon University Healthcare NHS Foundation Trust. Details of how the People Promise element and theme scores were calculated are included in the Technical Document, available to download from our results website.

### **Key features**

Breakdown type and breakdown name are specified in the header.

Breakdown results are presented in the context of the (unweighted) organisation average ('Your org'), so it is easy to tell if a breakdown area is performing better or worse than the organisation average. For all People Promise element and theme results, a higher score is a better result than a lower score

The number of responses feeding into each measures and sub-scores for the given breakdown is specified below the table containing the breakdown and trust scores.



! Note: when there are less than 10 responses in a group, results are suppressed to protect staff confidentiality, for some organisations this could mean that all breakdown results are suppressed.





# Breakdowns 1

Royal Devon University Healthcare NHS Foundation Trust 2023 NHS Staff Survey

### Royal Devon - Eastern Services





















### Royal Devon - Northern Services

























## **Breakdowns 2**

Royal Devon University Healthcare NHS Foundation Trust 2023 NHS Staff Survey

### 185 Community Services Division





















### 185 Corporate Services Division





















### 185 Estates and Facilities Division





















### 185 Medical Service Division





















# Survey Coordination Centre



















### 185 O