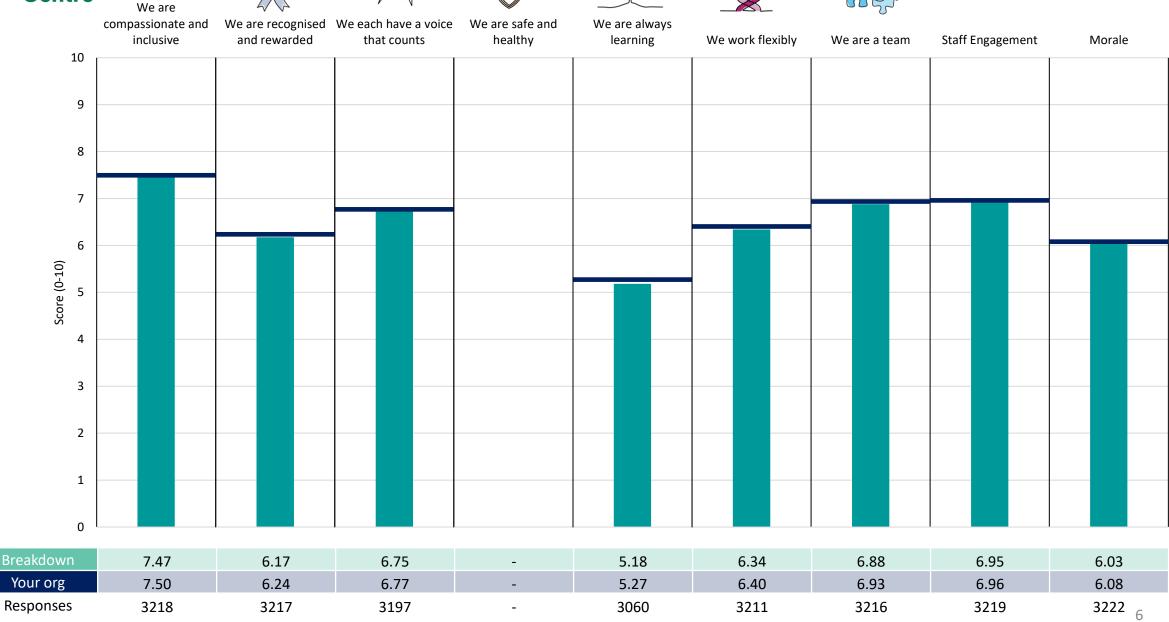

esented in the context of the (unweighted) organisation average ('Your org'), so it is easy to tell if a breakdown area is performing better or worse than the organisation average. For all People Promise element and theme results, a higher score is a better result than a lower score

The number of responses feeding into each measures and sub-scores for the given breakdown is specified below the table containing the breakdown and trust scores.



! Note: when there are less than 10 responses in a group, results are suppressed to protect staff confidentiality, for some organisations this could mean that all breakdown results are suppressed.





# Breakdowns 1

Royal Devon University Healthcare NHS Foundation Trust 2023 NHS Staff Survey

### Royal Devon - Eastern Services





















### Royal Devon - Northern Services

























## **Breakdowns 2**

Royal Devon University Healthcare NHS Foundation Trust 2023 NHS Staff Survey

### 185 Community Services Division





















### 185 Corporate Services Division





















### 185 Estates and Facilities Division





















### 185 Medical Service Division





















# Survey Coordination Centre



















### 185 Operational Services Division





















### 185 Research & Development Division





















### 185 Specialist Services Division





















### 185 Surgical Services Division





















### 415 Clinical Support & Specialist





















### 415 Corporate





















### 415 Medicine