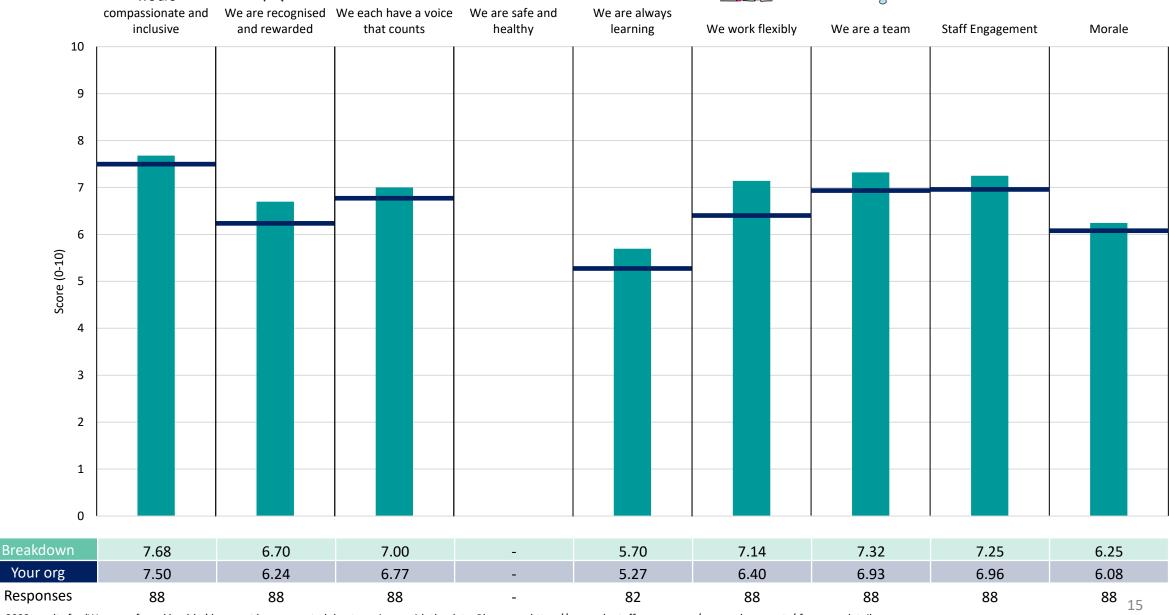

iality, for some organisations this could mean that all breakdown results are suppressed.





# Breakdowns 1

Royal Devon University Healthcare NHS Foundation Trust 2023 NHS Staff Survey

### Royal Devon - Eastern Services





















### Royal Devon - Northern Services

























## **Breakdowns 2**

Royal Devon University Healthcare NHS Foundation Trust 2023 NHS Staff Survey

### 185 Community Services Division





















### 185 Corporate Services Division





















### 185 Estates and Facilities Division





















### 185 Medical Service Division





















# Survey Coordination Centre



















### 185 Operational Services Division





















### 185 Research & Development Division





















### 185 Specialist Services Division





















### 185 Surgical Services Division





















### 415 Clinical Support & Specialist





















### 415 Corporate





















### 415 Medicine





















### 415 Surgery