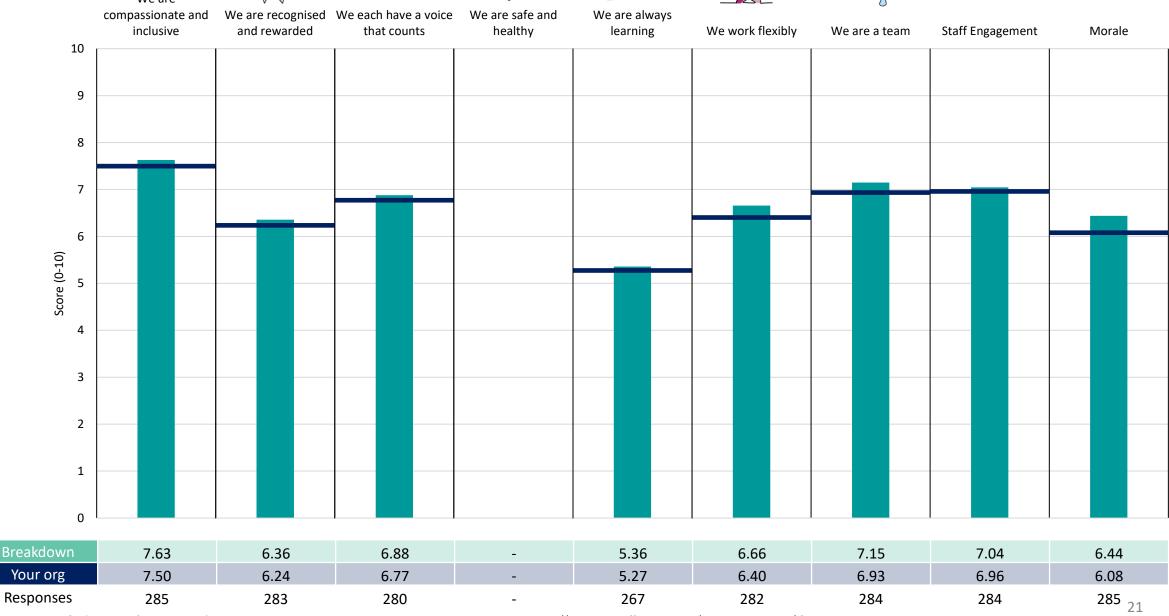

## **Breakdowns 2**

Royal Devon University Healthcare NHS Foundation Trust 2023 NHS Staff Survey

### 185 Community Services Division





















### 185 Corporate Services Division





















### 185 Estates and Facilities Division





















### 185 Medical Service Division





















# Survey Coordination Centre



















### 185 Operational Services Division





















### 185 Research & Development Division





















### 185 Specialist Services Division





















### 185 Surgical Services Division





















### 415 Clinical Support & Specialist





















### 415 Corporate





















### 415 Medicine





















### 415 Surgery