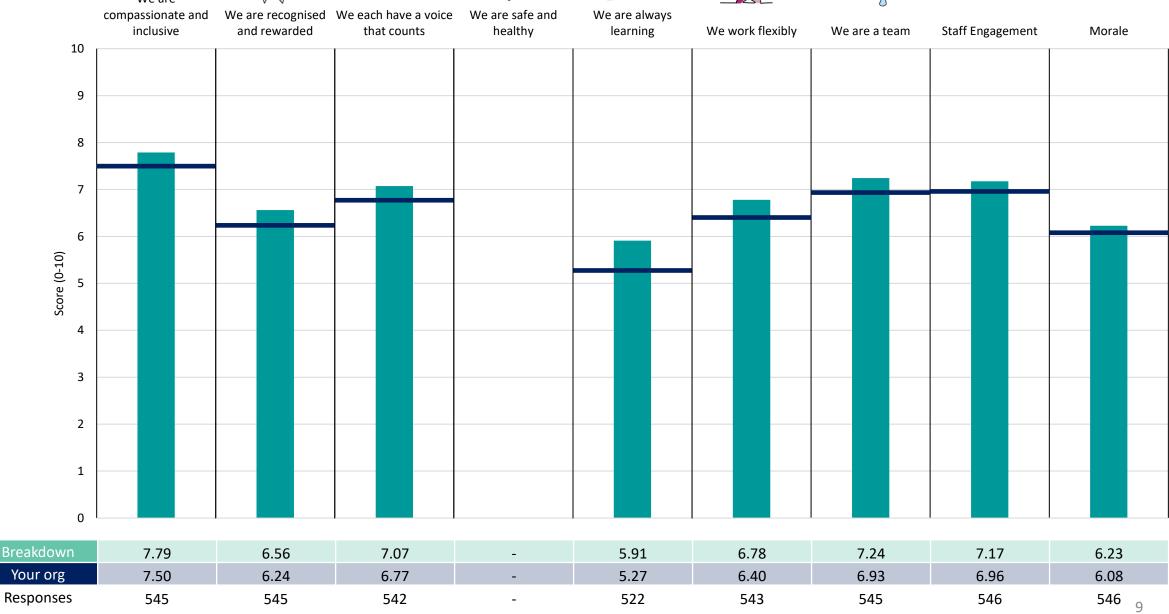

heme results, a higher score is a better result than a lower score

The number of responses feeding into each measures and sub-scores for the given breakdown is specified below the table containing the breakdown and trust scores.



! Note: when there are less than 10 responses in a group, results are suppressed to protect staff confidentiality, for some organisations this could mean that all breakdown results are suppressed.





# Breakdowns 1

Royal Devon University Healthcare NHS Foundation Trust 2023 NHS Staff Survey

### Royal Devon - Eastern Services





















### Royal Devon - Northern Services

























## **Breakdowns 2**

Royal Devon University Healthcare NHS Foundation Trust 2023 NHS Staff Survey

### 185 Community Services Division





















### 185 Corporate Services Division





















### 185 Estates and Facilities Division





















### 185 Medical Service Division





















# Survey Coordination Centre



















### 185 Operational Services Division





















### 185 Research & Development Division





















### 185 Specialist Services Division





















### 185 Surgical Services Division





















### 415 Clinical Support & Specialist





















### 415 Corporate





















### 415 Medicine





















### 415 Surgery