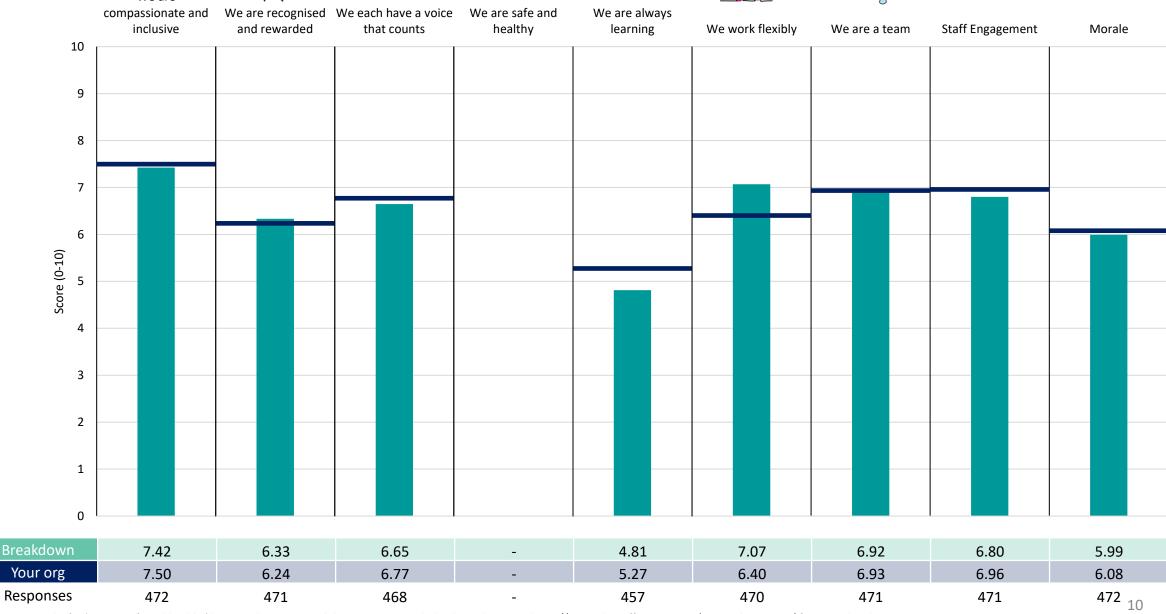

wer score

The number of responses feeding into each measures and sub-scores for the given breakdown is specified below the table containing the breakdown and trust scores.



! Note: when there are less than 10 responses in a group, results are suppressed to protect staff confidentiality, for some organisations this could mean that all breakdown results are suppressed.





# Breakdowns 1

Royal Devon University Healthcare NHS Foundation Trust 2023 NHS Staff Survey

### Royal Devon - Eastern Services





















### Royal Devon - Northern Services

























## **Breakdowns 2**

Royal Devon University Healthcare NHS Foundation Trust 2023 NHS Staff Survey

### 185 Community Services Division





















### 185 Corporate Services Division





















### 185 Estates and Facilities Division





















### 185 Medical Service Division





















# Survey Coordination Centre



















### 185 Operational Services Division





















### 185 Research & Development Division





















### 185 Specialist Services Division





















### 185 Surgical Services Division





















### 415 Clinical Support & Specialist





















### 415 Corporate





















### 415 Medicine





















### 415 Surgery