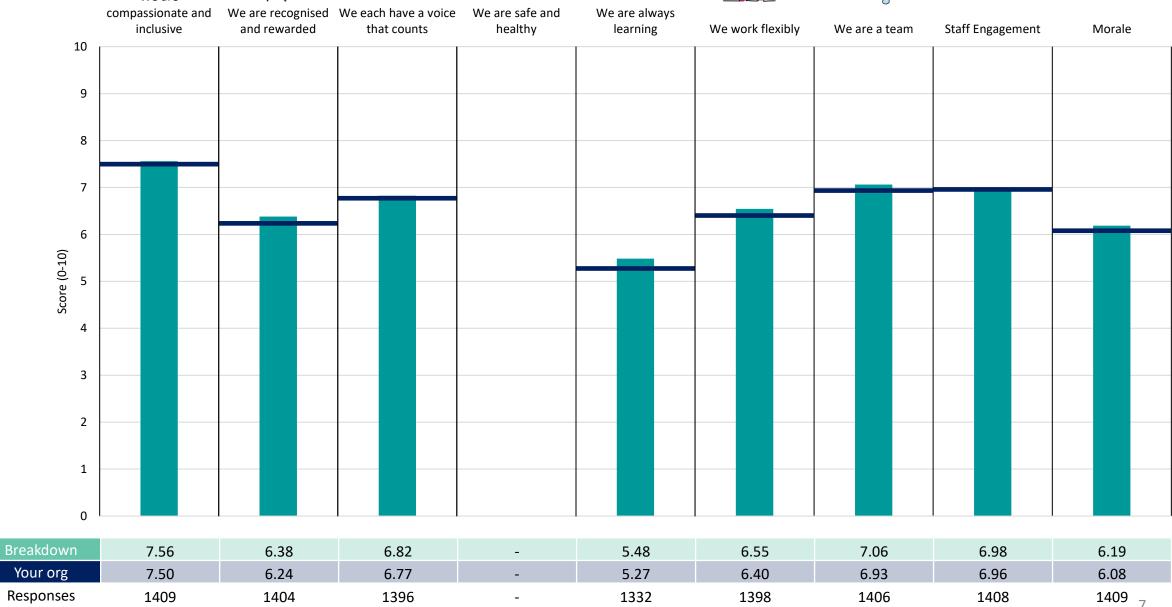

verage ('Your org'), so it is easy to tell if a breakdown area is performing better or worse than the organisation average. For all People Promise element and theme results, a higher score is a better result than a lower score

The number of responses feeding into each measures and sub-scores for the given breakdown is specified below the table containing the breakdown and trust scores.



! Note: when there are less than 10 responses in a group, results are suppressed to protect staff confidentiality, for some organisations this could mean that all breakdown results are suppressed.





# Breakdowns 1

Royal Devon University Healthcare NHS Foundation Trust 2023 NHS Staff Survey

### Royal Devon - Eastern Services





















### Royal Devon - Northern Services

























## **Breakdowns 2**

Royal Devon University Healthcare NHS Foundation Trust 2023 NHS Staff Survey

### 185 Community Services Division





















### 185 Corporate Services Division





















### 185 Estates and Facilities Division





















### 185 Medical Service Division





















# Survey Coordination Centre



















### 185 Operational Services Division





















### 185 Research & Development Division





















### 185 Specialist Services Division





















### 185 Surgical Services Division





















### 415 Clinical Support & Specialist





















### 415 Corporate





















### 415 Medicine





















### 415 Surgery