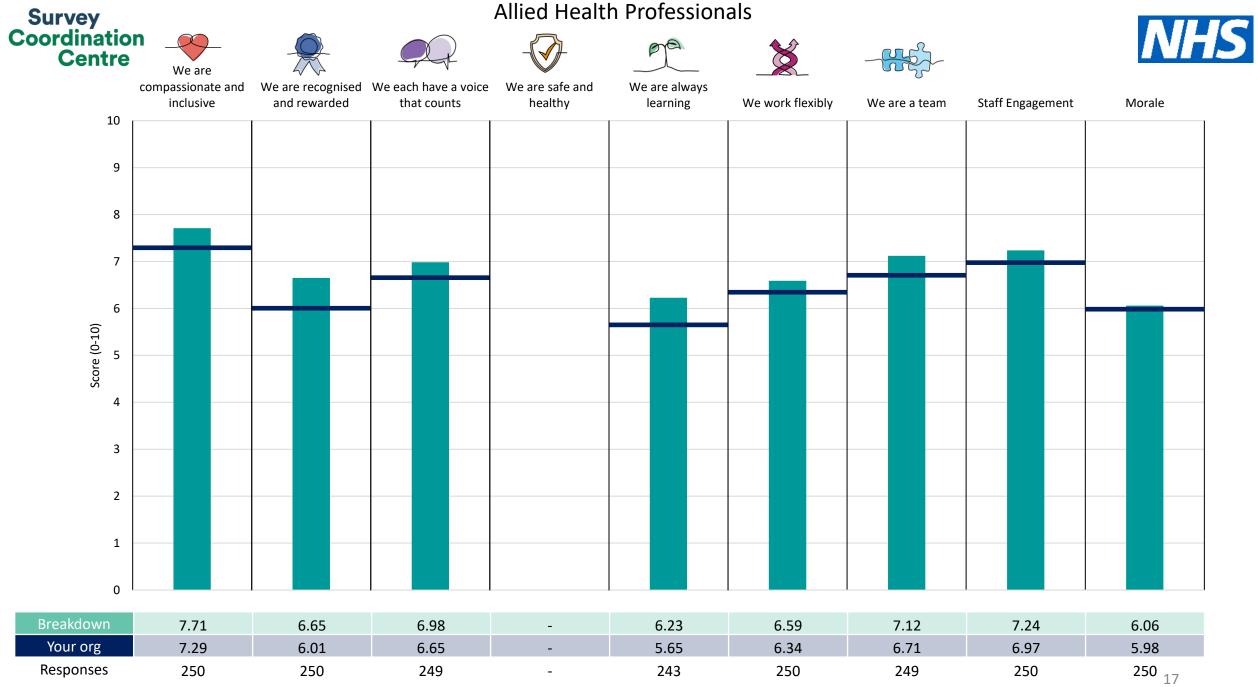

| nd Theme results – Breakdowns 2 |
|---------------------------------|
|---------------------------------|

| Add Prof Scientific and Technic  | 14 |
|----------------------------------|----|
| Additional Clinical Services     | 15 |
| Administrative and Clerical      | 16 |
| Allied Health Professionals      | 17 |
| Estates and Ancillary            | 18 |
| Healthcare Scientists            | 19 |
| Medical and Dental               | 20 |
| Nursing and Midwifery Registered | 21 |

This breakdown report for West Suffolk NHS Foundation Trust contains results by breakdown area for People Promise element and theme results from the 2023 NHS Staff Survey. These results are compared to the unweighted average for your organisation.

**Please note:** It is possible that there are differences between the 'Your org' scores reported in this breakdown report and those in the benchmark report. This is because the results in the benchmark report are weighted to allow for fair comparisons between organisations of a similar type. However, in this report comparisons are made within your organisation so the unweighted organisation result is a more appropriate point of comparison.

The breakdowns used in this report were provided and defined by West Suffolk NHS Foundation Trust. Details of how the People Promise element and theme scores were calculated are included in the Technical Document, available to download from our results website.

! Note: when there are less than 10 responses in a group, results are suppressed to protect staff confidentiality, for some organisations this could mean that all breakdown results are suppressed.

Survey Coordination Centre