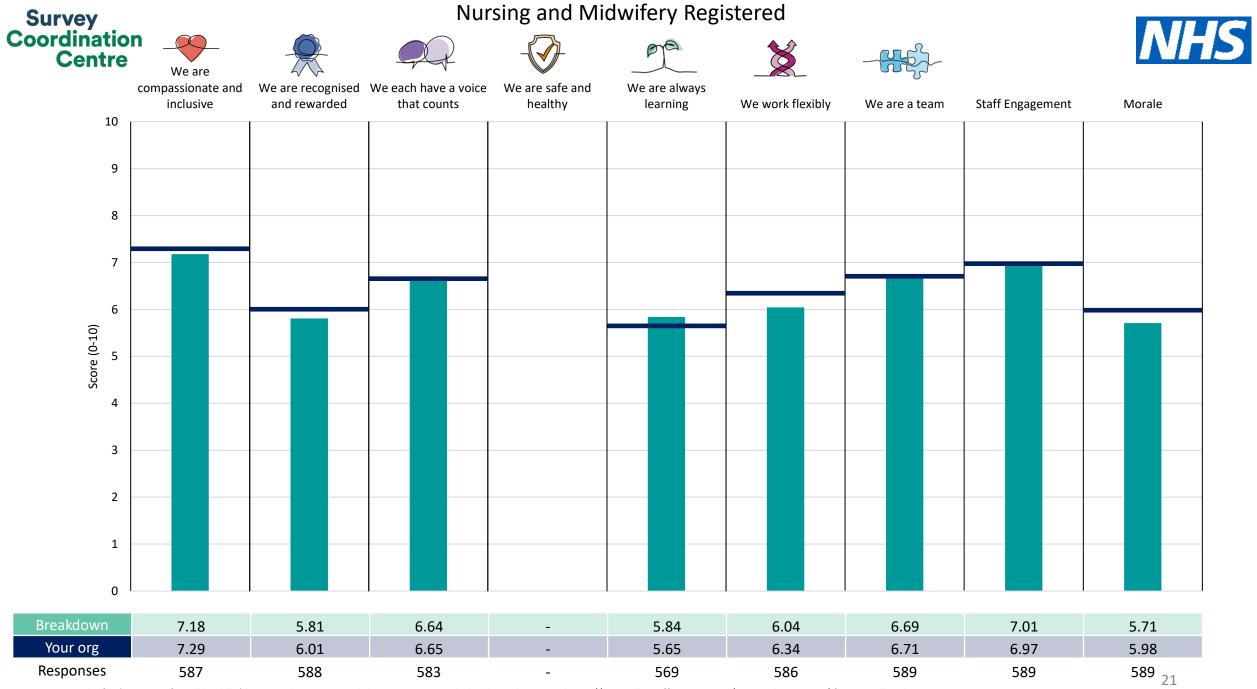

| nd Theme results – Breakdowns 2 |
|---------------------------------|
|---------------------------------|

| Add Prof Scientific and Technic  | 14 |
|----------------------------------|----|
| Additional Clinical Services     | 15 |
| Administrative and Clerical      | 16 |
| Allied Health Professionals      | 17 |
| Estates and Ancillary            | 18 |
| Healthcare Scientists            | 19 |
| Medical and Dental               | 20 |
| Nursing and Midwifery Registered | 21 |

This breakdown report for West Suffolk NHS Foundation Trust contains results by breakdown area for People Promise element and theme results from the 2023 NHS Staff Survey. These results are compared to the unweighted average for your organisation.

**Please note:** It is possible that there are differences between the 'Your org' scores reported in this breakdown report and those in the benchmark report. This is because the results in the benchmark report are weighted to allow for fair comparisons between organisations of a similar type. However, in this report comparisons are made within your organisation so the unweighted organisation result is a more appropriate point of comparison.

The breakdowns used in this report were provided and defined by West Suffolk NHS Foundation Trust. Details of how the People Promise element and theme scores were calculated are included in the Technical Document, available to download from our results website.

! Note: when there are less than 10 responses in a group, results are suppressed to protect staff confidentiality, for some organisations this could mean that all breakdown results are suppressed.

Survey Coordination Centre