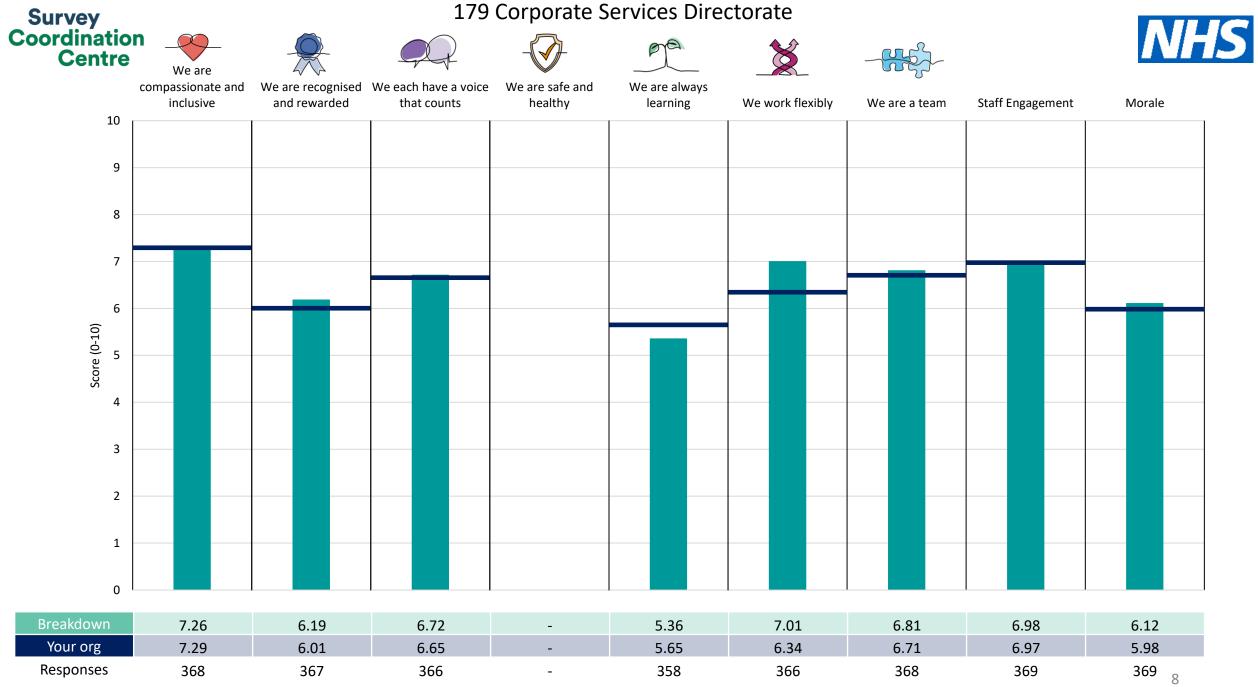

hted to allow for fair comparisons between organisations of a similar type. However, in this report comparisons are made within your organisation so the unweighted organisation result is a more appropriate point of comparison.

The breakdowns used in this report were provided and defined by West Suffolk NHS Foundation Trust. Details of how the People Promise element and theme scores were calculated are included in the Technical Document, available to download from our results website.



! Note: when there are less than 10 responses in a group, results are suppressed to protect staff confidentiality, for some organisations this could mean that all breakdown results are suppressed.

Survey Coordination Centre



## Breakdowns 1

West Suffolk NHS Foundation Trust

2023 NHS Staff Survey















Survey Coordination Centre



## Breakdowns 2

West Suffolk NHS Foundation Trust

2023 NHS Staff Survey