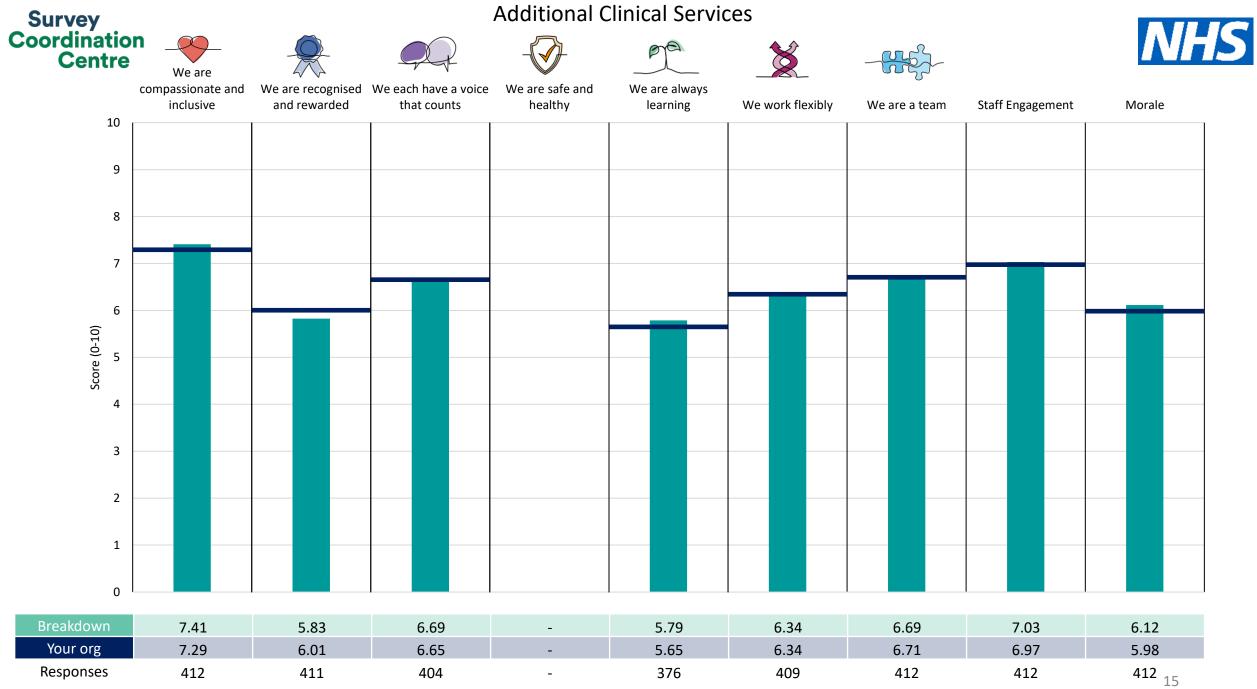

| nd Theme results – Breakdowns 2 |
|---------------------------------|
|---------------------------------|

| Add Prof Scientific and Technic  | 14 |
|----------------------------------|----|
| Additional Clinical Services     | 15 |
| Administrative and Clerical      | 16 |
| Allied Health Professionals      | 17 |
| Estates and Ancillary            | 18 |
| Healthcare Scientists            | 19 |
| Medical and Dental               | 20 |
| Nursing and Midwifery Registered | 21 |

This breakdown report for West Suffolk NHS Foundation Trust contains results by breakdown area for People Promise element and theme results from the 2023 NHS Staff Survey. These results are compared to the unweighted average for your organisation.

**Please note:** It is possible that there are differences between the 'Your org' scores reported in this breakdown report and those in the benchmark report. This is because the results in the benchmark report are weighted to allow for fair comparisons between organisations of a similar type. However, in this report comparisons are made within your organisation so the unweighted organisation result is a more appropriate point of comparison.

The breakdowns used in this report were provided and defined by West Suffolk NHS Foundation Trust. Details of how the People Promise element and theme scores were calculated are included in the Technical Document, available to download from our results website.

! Note: when there are less than 10 responses in a group, results are suppressed to protect staff confidentiality, for some organisations this could mean that all breakdown results are suppressed.

Survey Coordination Centre