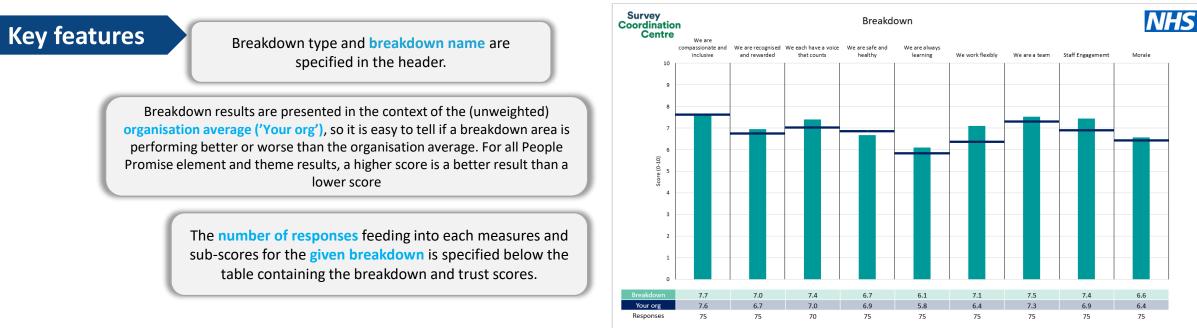

This breakdown report for West Suffolk NHS Foundation Trust contains results by breakdown area for People Promise element and theme results from the 2023 NHS Staff Survey. These results are compared to the unweighted average for your organisation.

**Please note:** It is possible that there are differences between the 'Your org' scores reported in this breakdown report and those in the benchmark report. This is because the results in the benchmark report are weighted to allow for fair comparisons between organisations of a similar type. However, in this report comparisons are made within your organisation so the unweighted organisation result is a more appropriate point of comparison.

The breakdowns used in this report were provided and defined by West Suffolk NHS Foundation Trust. Details of how the People Promise element and theme scores were calculated are included in the Technical Document, available to download from our results website.

! Note: when there are less than 10 responses in a group, results are suppressed to protect staff confidentiality, for some organisations this could mean that all breakdown results are suppressed.

Survey Coordination Centre