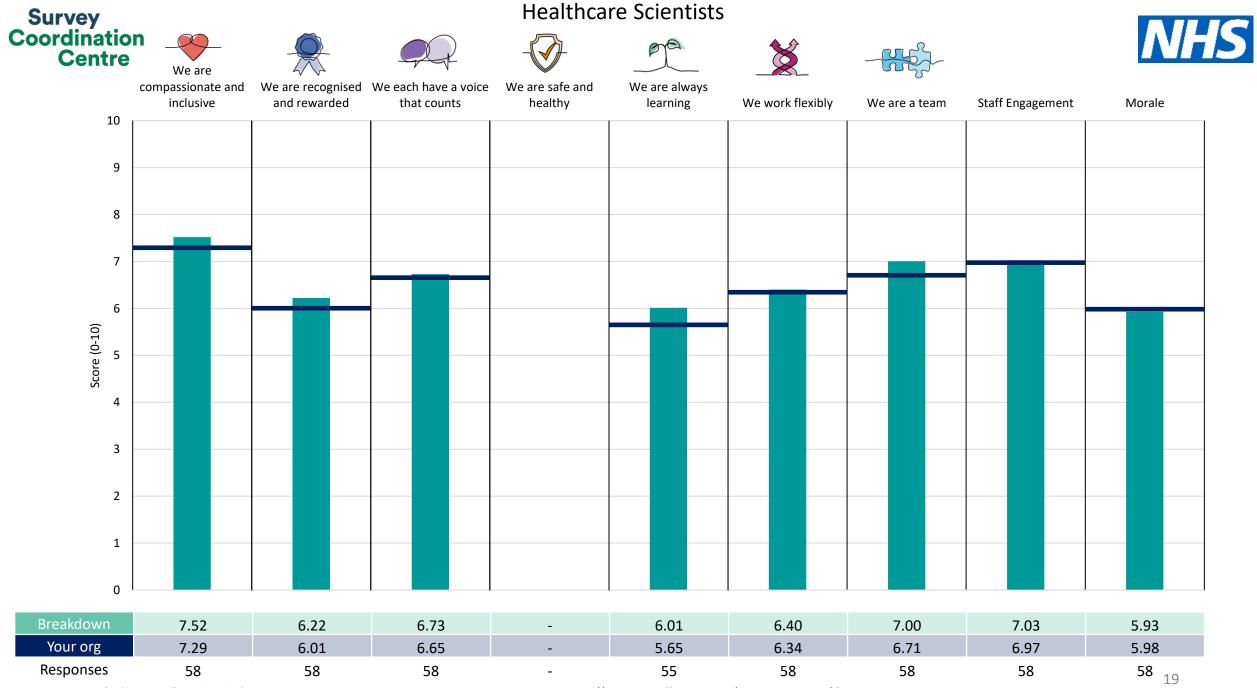

| nd Theme results – Breakdowns 2 |
|---------------------------------|
|---------------------------------|

| Add Prof Scientific and Technic  | 14 |
|----------------------------------|----|
| Additional Clinical Services     | 15 |
| Administrative and Clerical      | 16 |
| Allied Health Professionals      | 17 |
| Estates and Ancillary            | 18 |
| Healthcare Scientists            | 19 |
| Medical and Dental               | 20 |
| Nursing and Midwifery Registered | 21 |

This breakdown report for West Suffolk NHS Foundation Trust contains results by breakdown area for People Promise element and theme results from the 2023 NHS Staff Survey. These results are compared to the unweighted average for your organisation.

**Please note:** It is possible that there are differences between the 'Your org' scores reported in this breakdown report and those in the benchmark report. This is because the results in the benchmark report are weighted to allow for fair comparisons between organisations of a similar type. However, in this report comparisons are made within your organisation so the unweighted organisation result is a more appropriate point of comparison.

The breakdowns used in this report were provided and defined by West Suffolk NHS Foundation Trust. Details of how the People Promise element and theme scores were calculated are included in the Technical Document, available to download from our results website.

! Note: when there are less than 10 responses in a group, results are suppressed to protect staff confidentiality, for some organisations this could mean that all breakdown results are suppressed.

Survey Coordination Centre