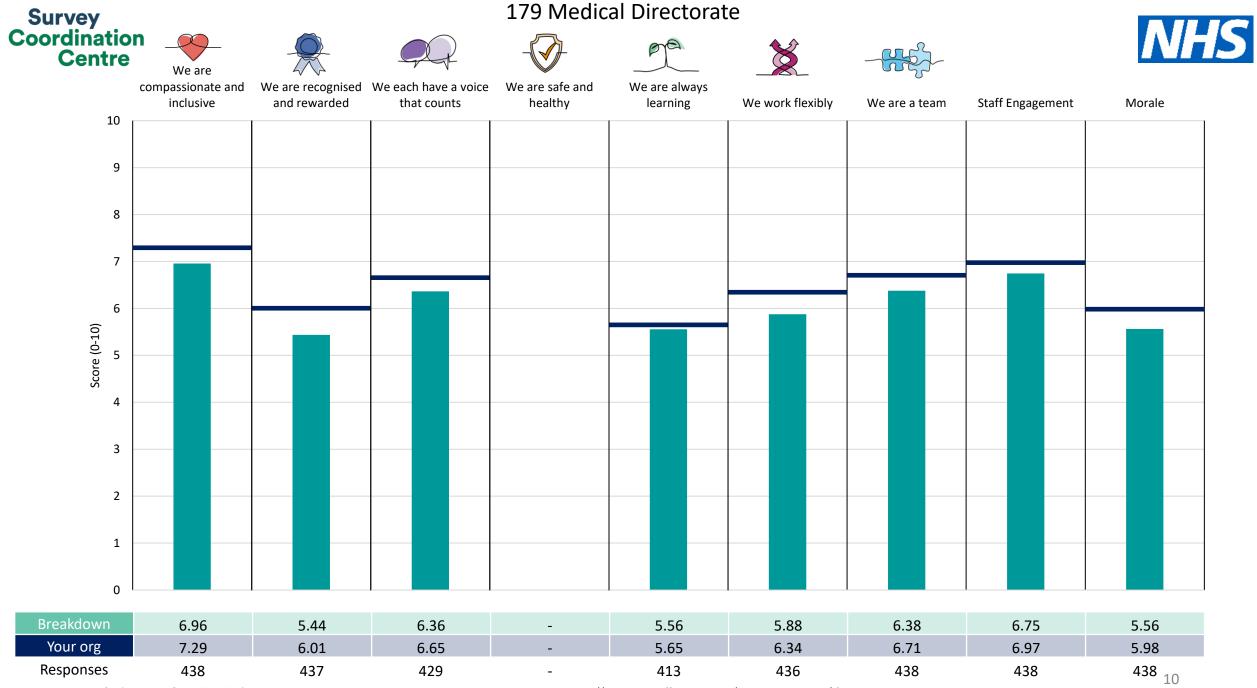

to allow for fair comparisons between organisations of a similar type. However, in this report comparisons are made within your organisation so the unweighted organisation result is a more appropriate point of comparison.

The breakdowns used in this report were provided and defined by West Suffolk NHS Foundation Trust. Details of how the People Promise element and theme scores were calculated are included in the Technical Document, available to download from our results website.



! Note: when there are less than 10 responses in a group, results are suppressed to protect staff confidentiality, for some organisations this could mean that all breakdown results are suppressed.

Survey Coordination Centre



## Breakdowns 1

West Suffolk NHS Foundation Trust

2023 NHS Staff Survey















Survey Coordination Centre



## Breakdowns 2

West Suffolk NHS Foundation Trust

2023 NHS Staff Survey