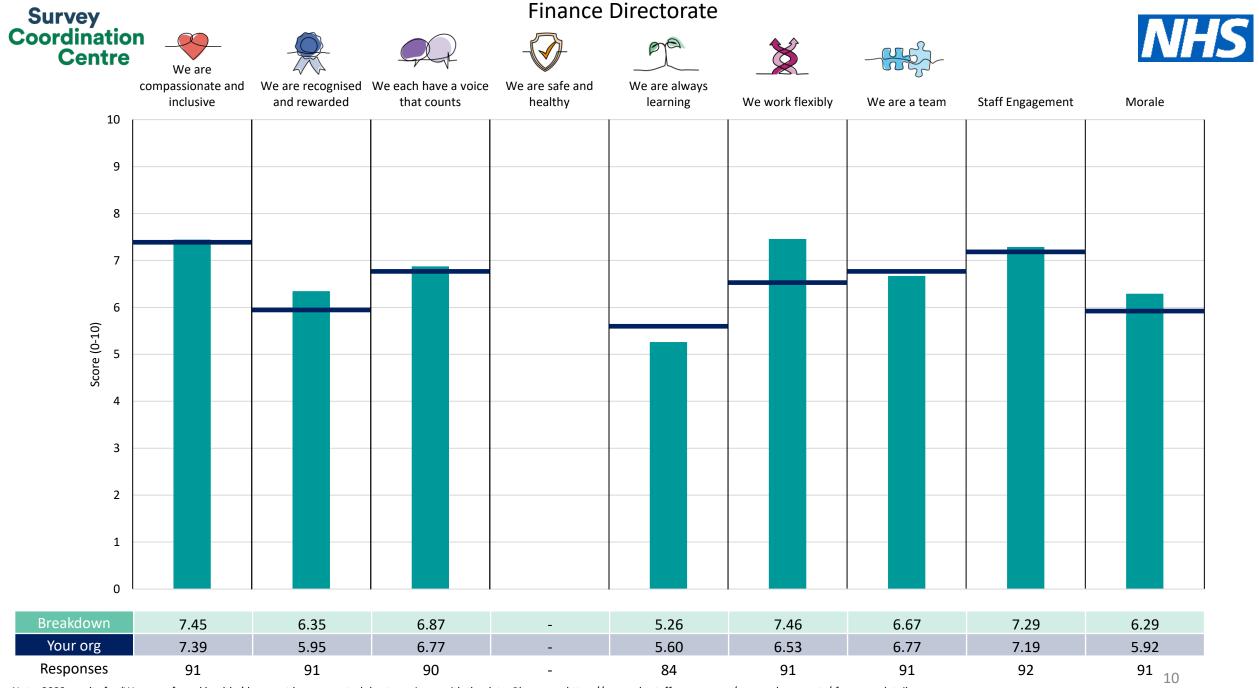

This breakdown report for Royal Papworth Hospital NHS Foundation Trust contains results by breakdown area for People Promise element and theme results from the 2023 NHS Staff Survey. These results are compared to the unweighted average for your organisation.

**Please note:** It is possible that there are differences between the 'Your org' scores reported in this breakdown report and those in the benchmark report. This is because the results in the benchmark report are weighted to allow for fair comparisons between organisations of a similar type. However, in this report comparisons are made within your organisation so the unweighted organisation result is a more appropriate point of comparison.

The breakdowns used in this report were provided and defined by Royal Papworth Hospital NHS Foundation Trust. Details of how the People Promise element and theme scores were calculated are included in the Technical Document, available to download from our results website.

! Note: when there are less than 10 responses in a group, results are suppressed to protect staff confidentiality, for some organisations this could mean that all breakdown results are suppressed.

Survey Coordination Centre