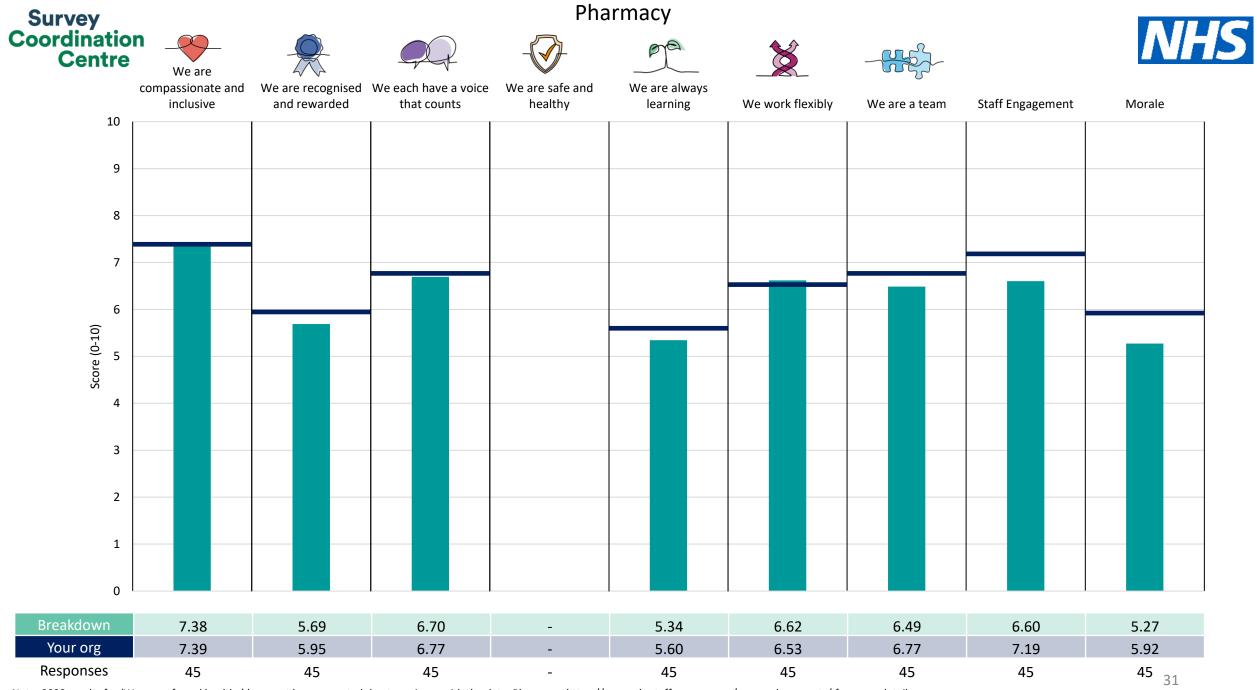

This breakdown report for Royal Papworth Hospital NHS Foundation Trust contains results by breakdown area for People Promise element and theme results from the 2023 NHS Staff Survey. These results are compared to the unweighted average for your organisation.

**Please note:** It is possible that there are differences between the 'Your org' scores reported in this breakdown report and those in the benchmark report. This is because the results in the benchmark report are weighted to allow for fair comparisons between organisations of a similar type. However, in this report comparisons are made within your organisation so the unweighted organisation result is a more appropriate point of comparison.

The breakdowns used in this report were provided and defined by Royal Papworth Hospital NHS Foundation Trust. Details of how the People Promise element and theme scores were calculated are included in the Technical Document, available to download from our results website.

! Note: when there are less than 10 responses in a group, results are suppressed to protect staff confidentiality, for some organisations this could mean that all breakdown results are suppressed.

Survey Coordination Centre