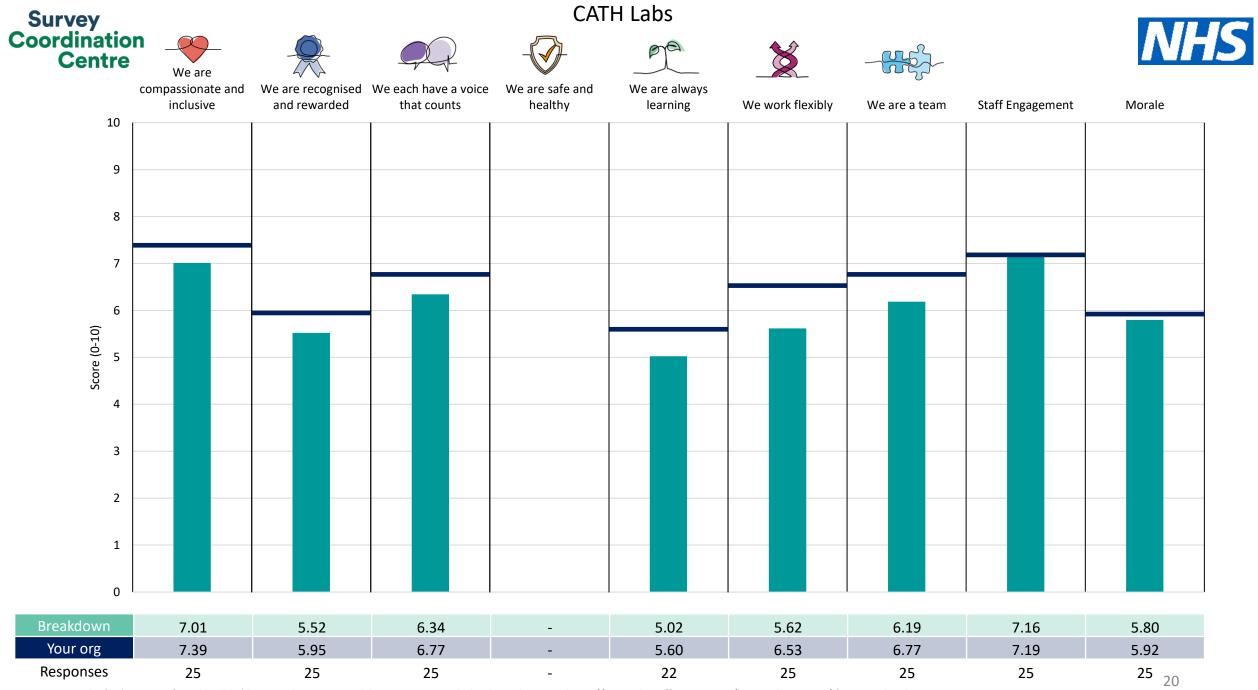

This breakdown report for Royal Papworth Hospital NHS Foundation Trust contains results by breakdown area for People Promise element and theme results from the 2023 NHS Staff Survey. These results are compared to the unweighted average for your organisation.

**Please note:** It is possible that there are differences between the 'Your org' scores reported in this breakdown report and those in the benchmark report. This is because the results in the benchmark report are weighted to allow for fair comparisons between organisations of a similar type. However, in this report comparisons are made within your organisation so the unweighted organisation result is a more appropriate point of comparison.

The breakdowns used in this report were provided and defined by Royal Papworth Hospital NHS Foundation Trust. Details of how the People Promise element and theme scores were calculated are included in the Technical Document, available to download from our results website.

! Note: when there are less than 10 responses in a group, results are suppressed to protect staff confidentiality, for some organisations this could mean that all breakdown results are suppressed.

Survey Coordination Centre