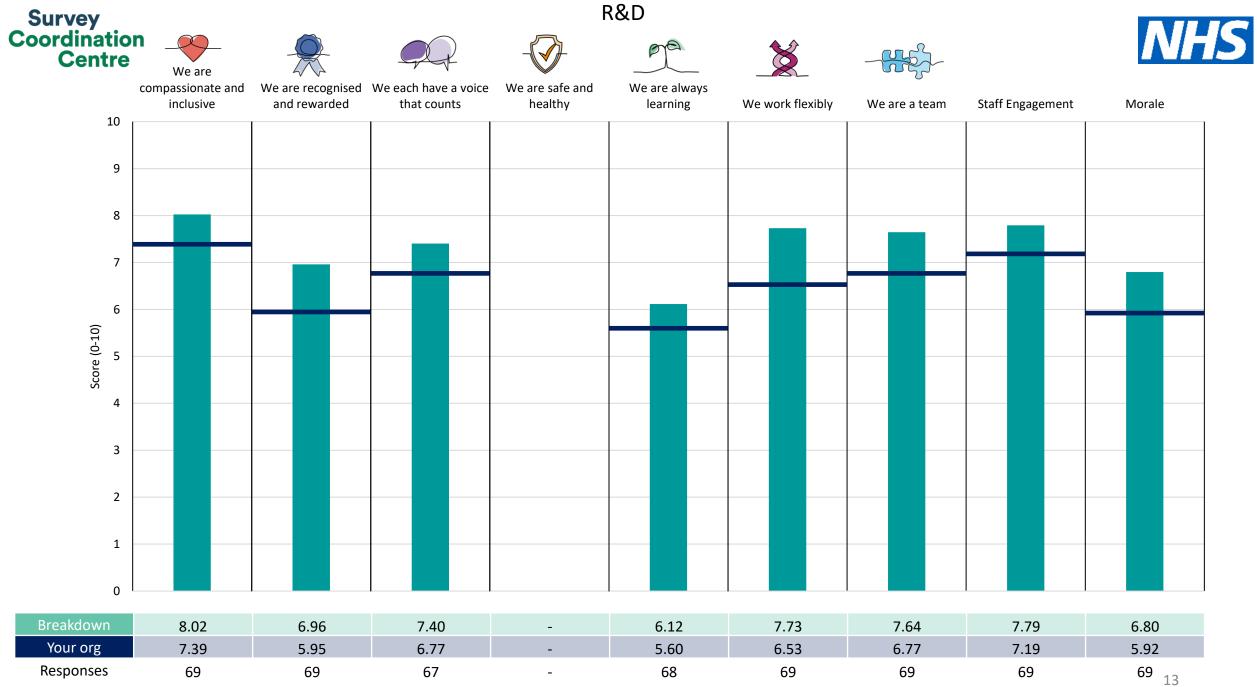

This breakdown report for Royal Papworth Hospital NHS Foundation Trust contains results by breakdown area for People Promise element and theme results from the 2023 NHS Staff Survey. These results are compared to the unweighted average for your organisation.

**Please note:** It is possible that there are differences between the 'Your org' scores reported in this breakdown report and those in the benchmark report. This is because the results in the benchmark report are weighted to allow for fair comparisons between organisations of a similar type. However, in this report comparisons are made within your organisation so the unweighted organisation result is a more appropriate point of comparison.

The breakdowns used in this report were provided and defined by Royal Papworth Hospital NHS Foundation Trust. Details of how the People Promise element and theme scores were calculated are included in the Technical Document, available to download from our results website.

! Note: when there are less than 10 responses in a group, results are suppressed to protect staff confidentiality, for some organisations this could mean that all breakdown results are suppressed.

Survey Coordination Centre