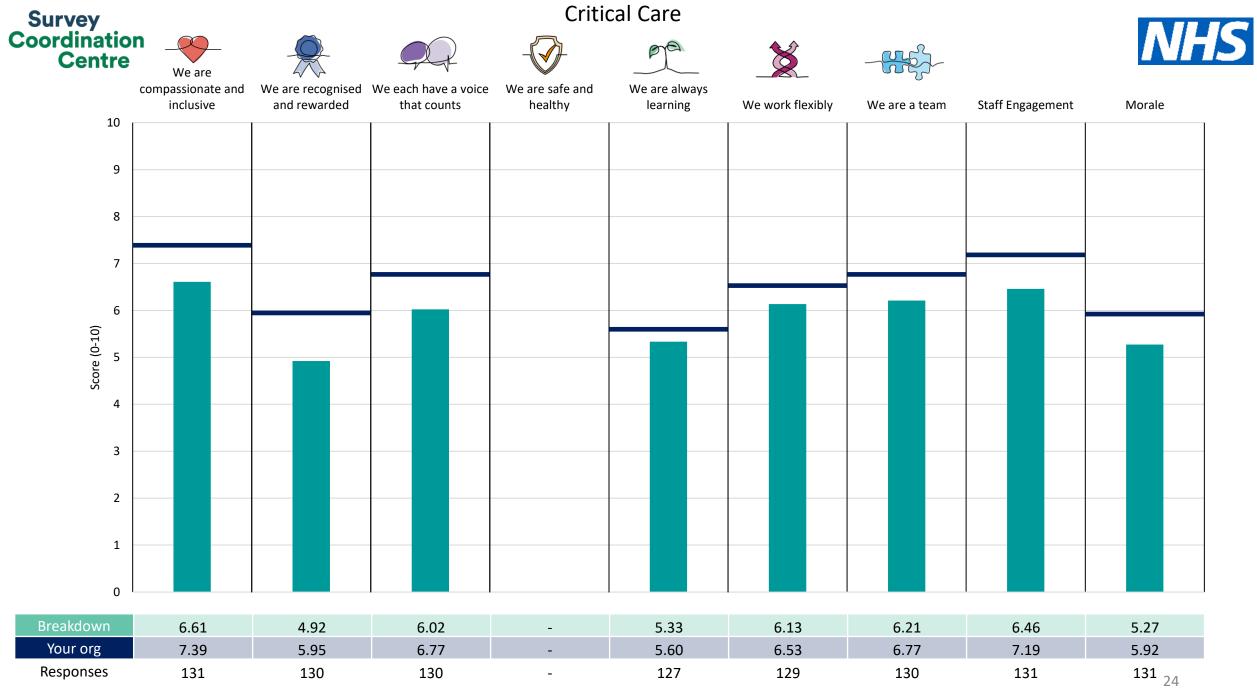

This breakdown report for Royal Papworth Hospital NHS Foundation Trust contains results by breakdown area for People Promise element and theme results from the 2023 NHS Staff Survey. These results are compared to the unweighted average for your organisation.

**Please note:** It is possible that there are differences between the 'Your org' scores reported in this breakdown report and those in the benchmark report. This is because the results in the benchmark report are weighted to allow for fair comparisons between organisations of a similar type. However, in this report comparisons are made within your organisation so the unweighted organisation result is a more appropriate point of comparison.

The breakdowns used in this report were provided and defined by Royal Papworth Hospital NHS Foundation Trust. Details of how the People Promise element and theme scores were calculated are included in the Technical Document, available to download from our results website.