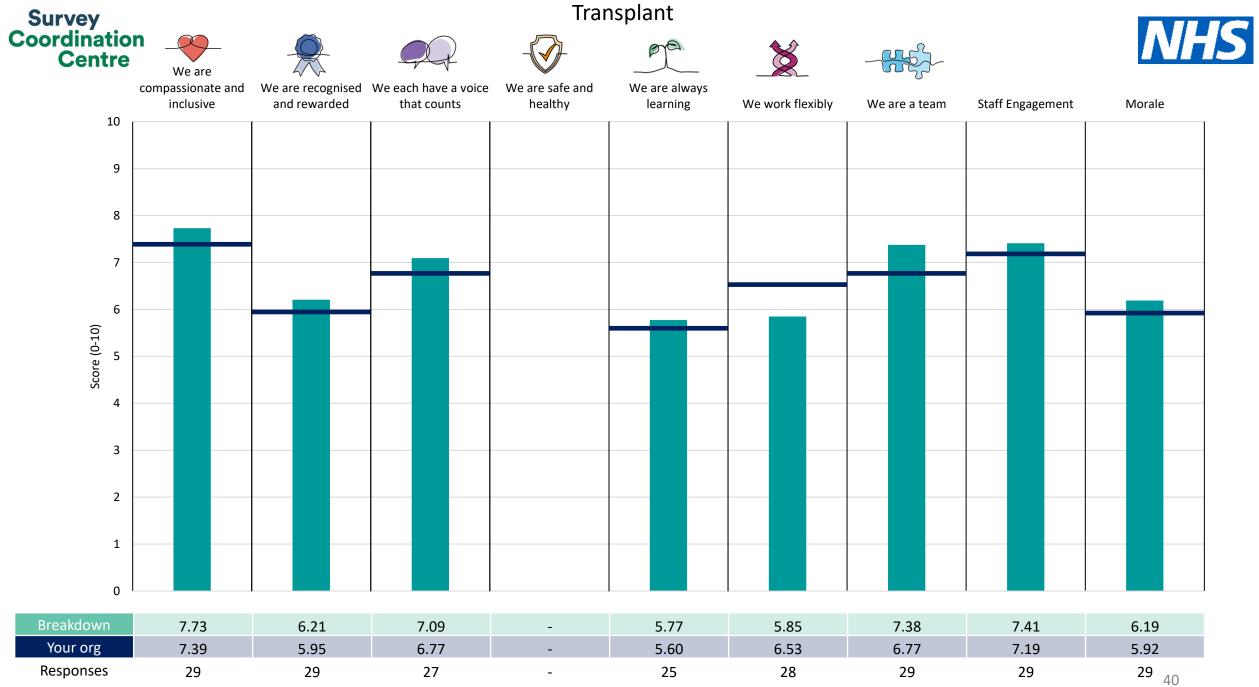

| Admin Booking & Secretaries         | 18 |
|-------------------------------------|----|
| Ambulatory                          | 19 |
| CATH Labs                           | 20 |
| Cardiology                          | 21 |
| <u>Cardiology - Wards</u>           | 22 |
| Cardiology Medical Staff            | 23 |
| <u>Critical Care</u>                | 24 |
| Digital                             | 25 |
| Estates & Facilities                | 26 |
| Finanical Services                  | 27 |
| Nursing-Clinical                    | 28 |
| Other                               | 29 |
| PSS                                 | 30 |
| Pharmacy                            | 31 |
| Radiology / Pathology               | 32 |
| Research & Development              | 33 |
| Surgery - Wards                     | 34 |
| Theatres                            | 35 |
| Theatres/Anaesthetics Medical Staff | 36 |
| Thoracic                            | 37 |
| Thoracic - Wards                    | 38 |
| Thoracic Medical Staff              | 39 |
| Transplant                          | 40 |
| Workforce                           | 41 |

This breakdown report for Royal Papworth Hospital NHS Foundation Trust contains results by breakdown area for People Promise element and theme results from the 2023 NHS Staff Survey. These results are compared to the unweighted average for your organisation.

**Please note:** It is possible that there are differences between the 'Your org' scores reported in this breakdown report and those in the benchmark report. This is because the results in the benchmark report are weighted to allow for fair comparisons between organisations of a similar type. However, in this report comparisons are made within your organisation so the unweighted organisation result is a more appropriate point of comparison.