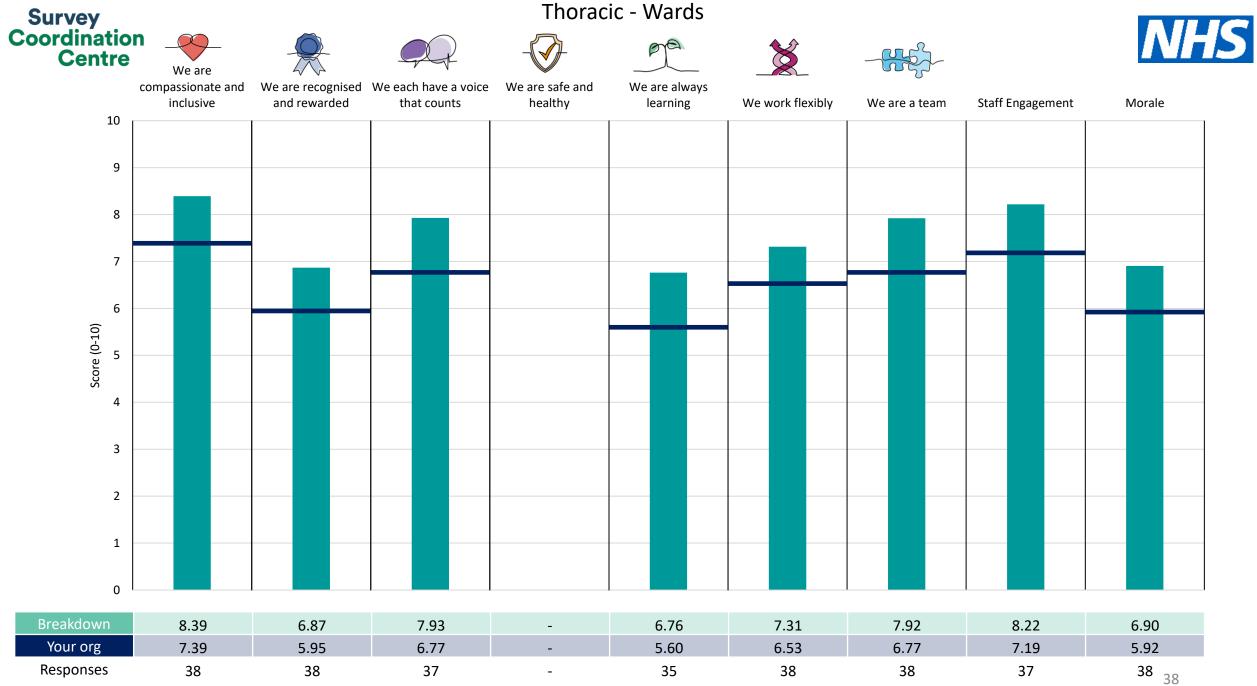

| Admin Booking & Secretaries         | 18 |
|-------------------------------------|----|
| Ambulatory                          | 19 |
| CATH Labs                           | 20 |
| Cardiology                          | 21 |
| <u>Cardiology - Wards</u>           | 22 |
| Cardiology Medical Staff            | 23 |
| <u>Critical Care</u>                | 24 |
| Digital                             | 25 |
| Estates & Facilities                | 26 |
| Finanical Services                  | 27 |
| Nursing-Clinical                    | 28 |
| Other                               | 29 |
| PSS                                 | 30 |
| Pharmacy                            | 31 |
| Radiology / Pathology               | 32 |
| Research & Development              | 33 |
| Surgery - Wards                     | 34 |
| Theatres                            | 35 |
| Theatres/Anaesthetics Medical Staff | 36 |
| Thoracic                            | 37 |
| Thoracic - Wards                    | 38 |
| Thoracic Medical Staff              | 39 |
| Transplant                          | 40 |
| Workforce                           | 41 |

This breakdown report for Royal Papworth Hospital NHS Foundation Trust contains results by breakdown area for People Promise element and theme results from the 2023 NHS Staff Survey. These results are compared to the unweighted average for your organisation.

**Please note:** It is possible that there are differences between the 'Your org' scores reported in this breakdown report and those in the benchmark report. This is because the results in the benchmark report are weighted to allow for fair comparisons between organisations of a similar type. However, in this report comparisons are made within your organisation so the unweighted organisation result is a more appropriate point of comparison.