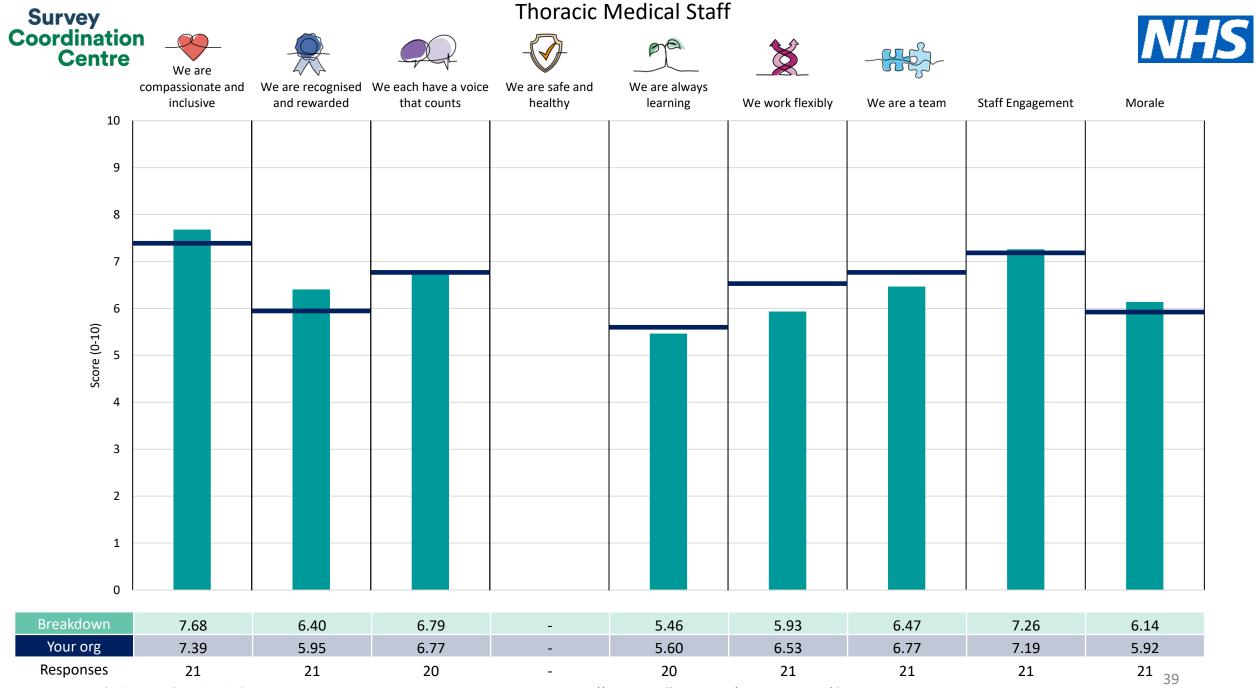

| Admin Booking & Secretaries         | 18 |
|-------------------------------------|----|
| Ambulatory                          | 19 |
| CATH Labs                           | 20 |
| Cardiology                          | 21 |
| <u>Cardiology - Wards</u>           | 22 |
| Cardiology Medical Staff            | 23 |
| <u>Critical Care</u>                | 24 |
| Digital                             | 25 |
| Estates & Facilities                | 26 |
| Finanical Services                  | 27 |
| Nursing-Clinical                    | 28 |
| Other                               | 29 |
| PSS                                 | 30 |
| Pharmacy                            | 31 |
| Radiology / Pathology               | 32 |
| Research & Development              | 33 |
| Surgery - Wards                     | 34 |
| Theatres                            | 35 |
| Theatres/Anaesthetics Medical Staff | 36 |
| Thoracic                            | 37 |
| Thoracic - Wards                    | 38 |
| Thoracic Medical Staff              | 39 |
| Transplant                          | 40 |
| Workforce                           | 41 |

This breakdown report for Royal Papworth Hospital NHS Foundation Trust contains results by breakdown area for People Promise element and theme results from the 2023 NHS Staff Survey. These results are compared to the unweighted average for your organisation.

**Please note:** It is possible that there are differences between the 'Your org' scores reported in this breakdown report and those in the benchmark report. This is because the results in the benchmark report are weighted to allow for fair comparisons between organisations of a similar type. However, in this report comparisons are made within your organisation so the unweighted organisation result is a more appropriate point of comparison.