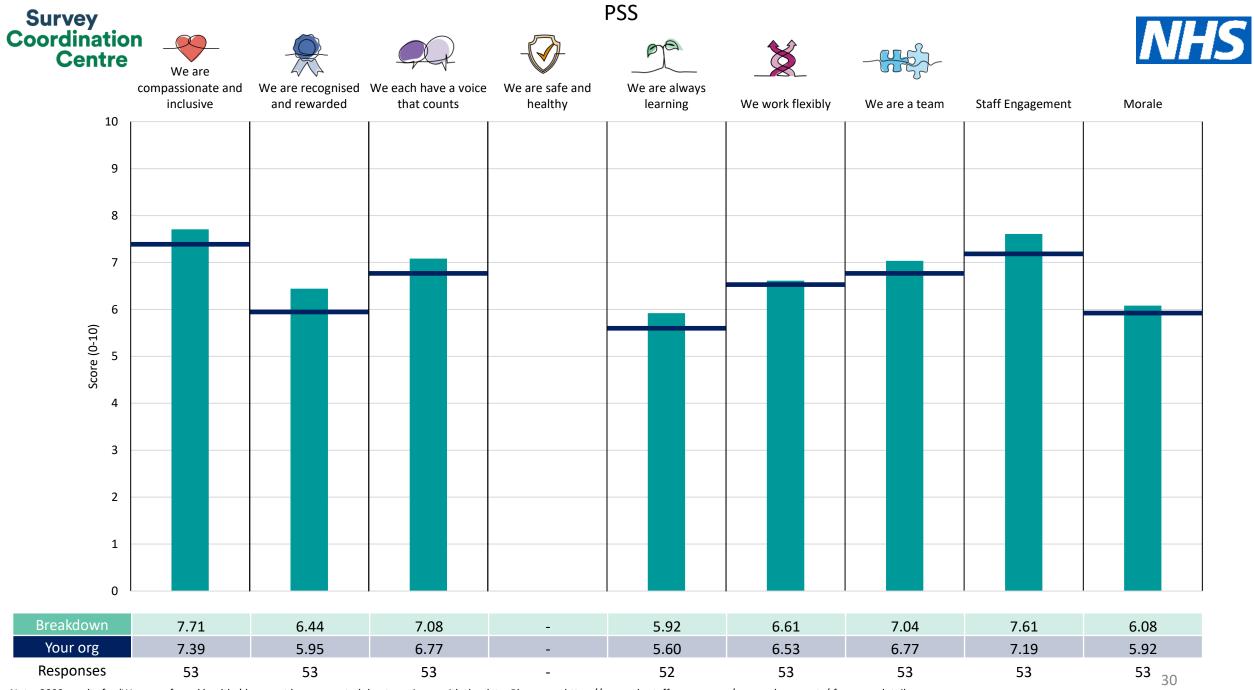

This breakdown report for Royal Papworth Hospital NHS Foundation Trust contains results by breakdown area for People Promise element and theme results from the 2023 NHS Staff Survey. These results are compared to the unweighted average for your organisation.

**Please note:** It is possible that there are differences between the 'Your org' scores reported in this breakdown report and those in the benchmark report. This is because the results in the benchmark report are weighted to allow for fair comparisons between organisations of a similar type. However, in this report comparisons are made within your organisation so the unweighted organisation result is a more appropriate point of comparison.

The breakdowns used in this report were provided and defined by Royal Papworth Hospital NHS Foundation Trust. Details of how the People Promise element and theme scores were calculated are included in the Technical Document, available to download from our results website.

! Note: when there are less than 10 responses in a group, results are suppressed to protect staff confidentiality, for some organisations this could mean that all breakdown results are suppressed.

Survey Coordination Centre