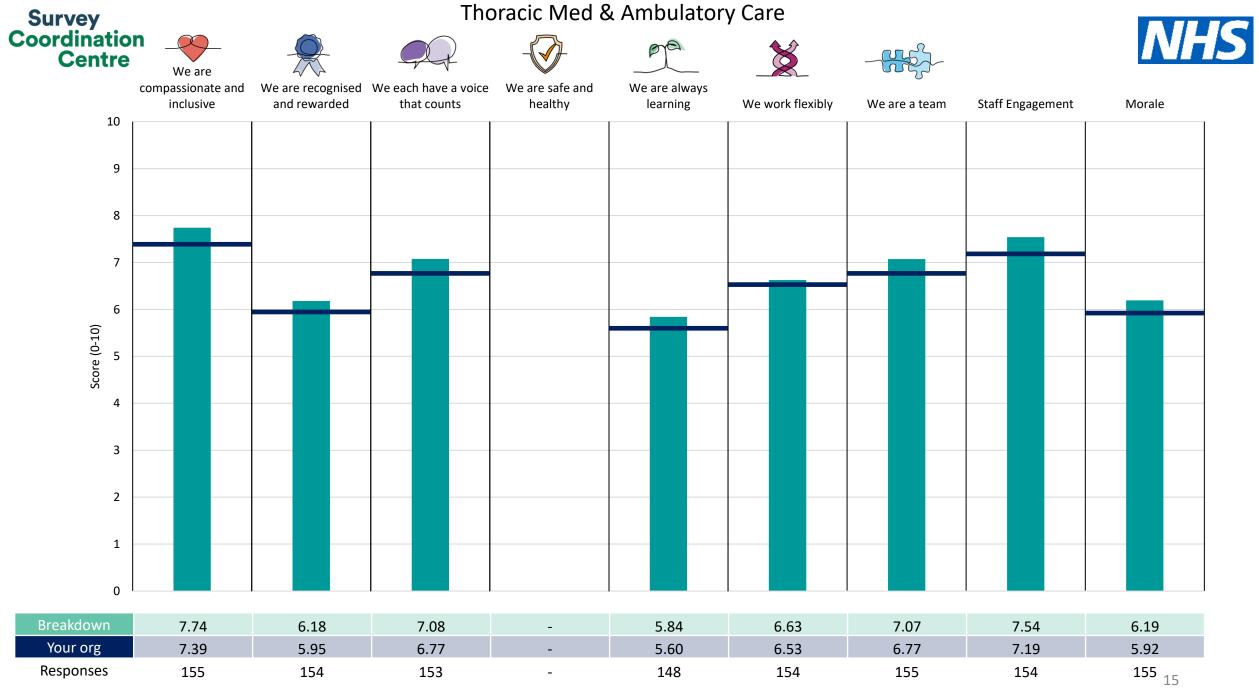

This breakdown report for Royal Papworth Hospital NHS Foundation Trust contains results by breakdown area for People Promise element and theme results from the 2023 NHS Staff Survey. These results are compared to the unweighted average for your organisation.

**Please note:** It is possible that there are differences between the 'Your org' scores reported in this breakdown report and those in the benchmark report. This is because the results in the benchmark report are weighted to allow for fair comparisons between organisations of a similar type. However, in this report comparisons are made within your organisation so the unweighted organisation result is a more appropriate point of comparison.

The breakdowns used in this report were provided and defined by Royal Papworth Hospital NHS Foundation Trust. Details of how the People Promise element and theme scores were calculated are included in the Technical Document, available to download from our results website.

! Note: when there are less than 10 responses in a group, results are suppressed to protect staff confidentiality, for some organisations this could mean that all breakdown results are suppressed.

Survey Coordination Centre