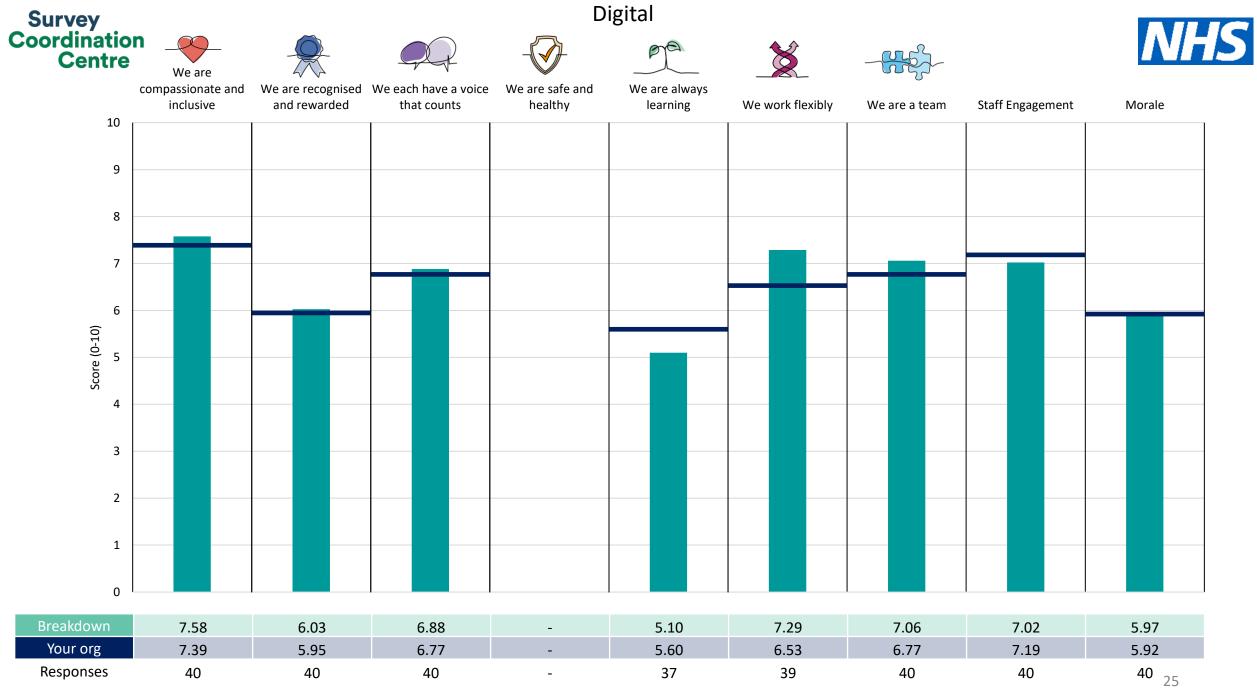

This breakdown report for Royal Papworth Hospital NHS Foundation Trust contains results by breakdown area for People Promise element and theme results from the 2023 NHS Staff Survey. These results are compared to the unweighted average for your organisation.

**Please note:** It is possible that there are differences between the 'Your org' scores reported in this breakdown report and those in the benchmark report. This is because the results in the benchmark report are weighted to allow for fair comparisons between organisations of a similar type. However, in this report comparisons are made within your organisation so the unweighted organisation result is a more appropriate point of comparison.

The breakdowns used in this report were provided and defined by Royal Papworth Hospital NHS Foundation Trust. Details of how the People Promise element and theme scores were calculated are included in the Technical Document, available to download from our results website.