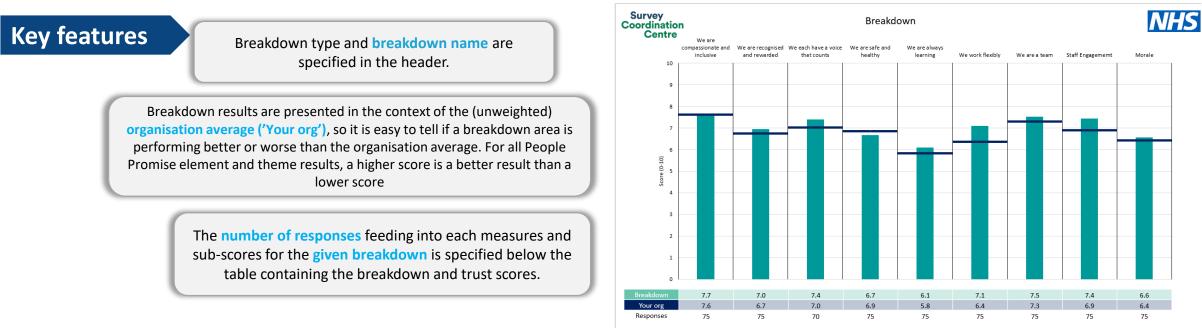

This breakdown report for Royal Papworth Hospital NHS Foundation Trust contains results by breakdown area for People Promise element and theme results from the 2023 NHS Staff Survey. These results are compared to the unweighted average for your organisation.

**Please note:** It is possible that there are differences between the 'Your org' scores reported in this breakdown report and those in the benchmark report. This is because the results in the benchmark report are weighted to allow for fair comparisons between organisations of a similar type. However, in this report comparisons are made within your organisation so the unweighted organisation result is a more appropriate point of comparison.

The breakdowns used in this report were provided and defined by Royal Papworth Hospital NHS Foundation Trust. Details of how the People Promise element and theme scores were calculated are included in the Technical Document, available to download from our results website.

! Note: when there are less than 10 responses in a group, results are suppressed to protect staff confidentiality, for some organisations this could mean that all breakdown results are suppressed.

Survey Coordination Centre