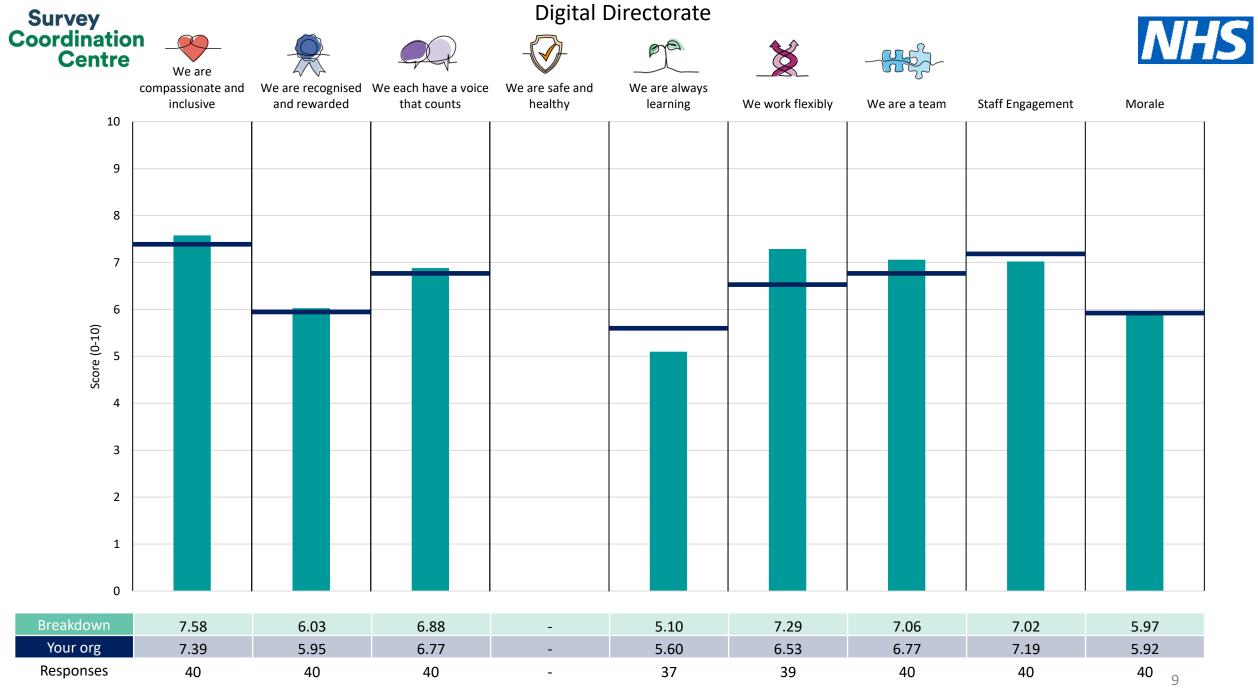

This breakdown report for Royal Papworth Hospital NHS Foundation Trust contains results by breakdown area for People Promise element and theme results from the 2023 NHS Staff Survey. These results are compared to the unweighted average for your organisation.

**Please note:** It is possible that there are differences between the 'Your org' scores reported in this breakdown report and those in the benchmark report. This is because the results in the benchmark report are weighted to allow for fair comparisons between organisations of a similar type. However, in this report comparisons are made within your organisation so the unweighted organisation result is a more appropriate point of comparison.

The breakdowns used in this report were provided and defined by Royal Papworth Hospital NHS Foundation Trust. Details of how the People Promise element and theme scores were calculated are included in the Technical Document, available to download from our results website.

! Note: when there are less than 10 responses in a group, results are suppressed to protect staff confidentiality, for some organisations this could mean that all breakdown results are suppressed.

Survey Coordination Centre