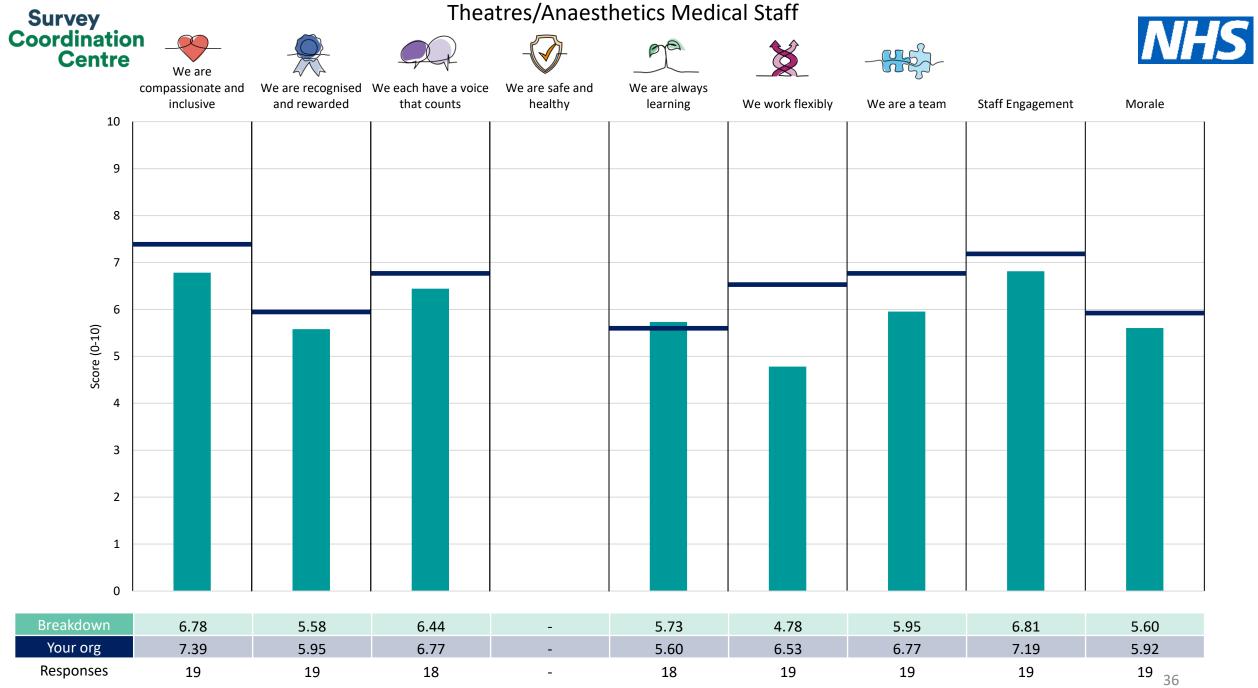

This breakdown report for Royal Papworth Hospital NHS Foundation Trust contains results by breakdown area for People Promise element and theme results from the 2023 NHS Staff Survey. These results are compared to the unweighted average for your organisation.

**Please note:** It is possible that there are differences between the 'Your org' scores reported in this breakdown report and those in the benchmark report. This is because the results in the benchmark report are weighted to allow for fair comparisons between organisations of a similar type. However, in this report comparisons are made within your organisation so the unweighted organisation result is a more appropriate point of comparison.

The breakdowns used in this report were provided and defined by Royal Papworth Hospital NHS Foundation Trust. Details of how the People Promise element and theme scores were calculated are included in the Technical Document, available to download from our results website.

! Note: when there are less than 10 responses in a group, results are suppressed to protect staff confidentiality, for some organisations this could mean that all breakdown results are suppressed.

Survey Coordination Centre