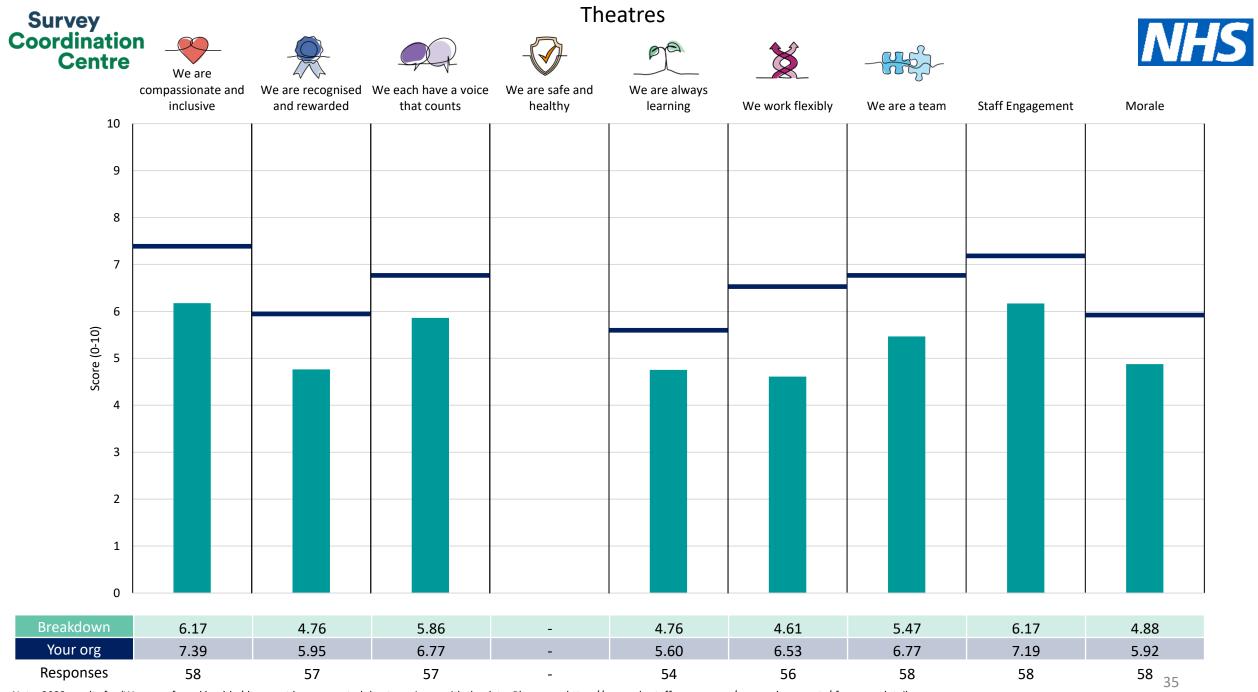

This breakdown report for Royal Papworth Hospital NHS Foundation Trust contains results by breakdown area for People Promise element and theme results from the 2023 NHS Staff Survey. These results are compared to the unweighted average for your organisation.

**Please note:** It is possible that there are differences between the 'Your org' scores reported in this breakdown report and those in the benchmark report. This is because the results in the benchmark report are weighted to allow for fair comparisons between organisations of a similar type. However, in this report comparisons are made within your organisation so the unweighted organisation result is a more appropriate point of comparison.

The breakdowns used in this report were provided and defined by Royal Papworth Hospital NHS Foundation Trust. Details of how the People Promise element and theme scores were calculated are included in the Technical Document, available to download from our results website.

! Note: when there are less than 10 responses in a group, results are suppressed to protect staff confidentiality, for some organisations this could mean that all breakdown results are suppressed.

Survey Coordination Centre