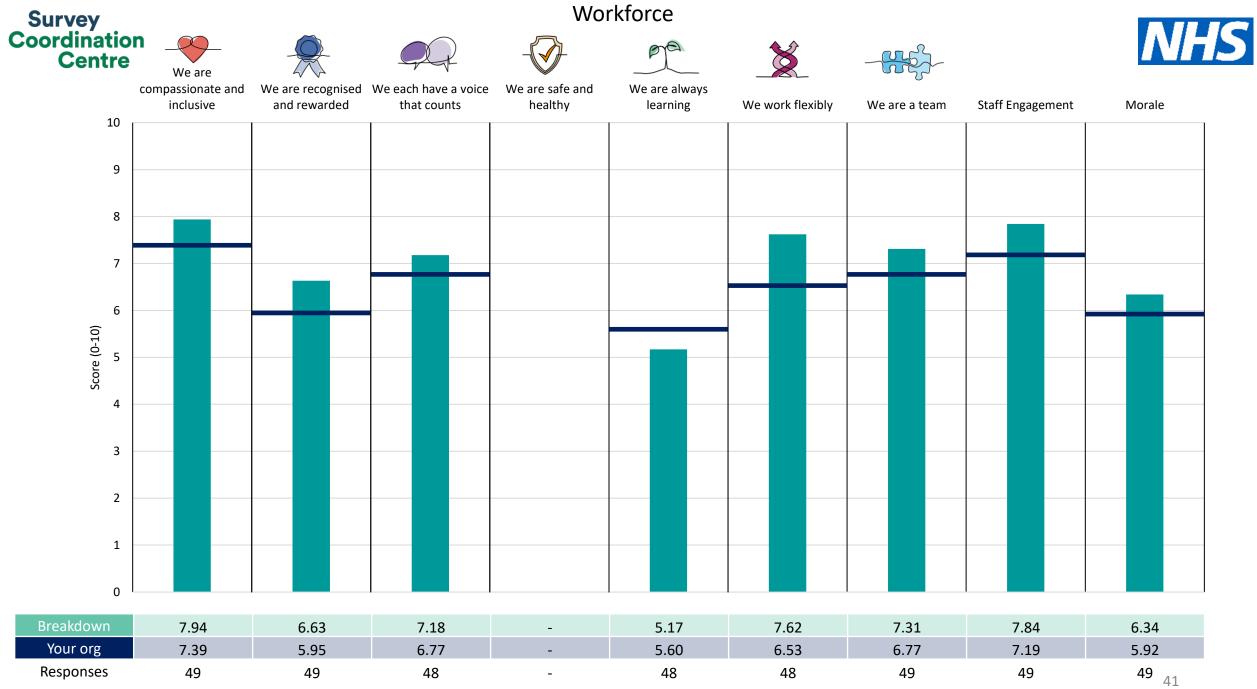

The breakdowns used in this report were provided and defined by Royal Papworth Hospital NHS Foundation Trust. Details of how the People Promise element and theme scores were calculated are included in the Technical Document, available to download from our results website.