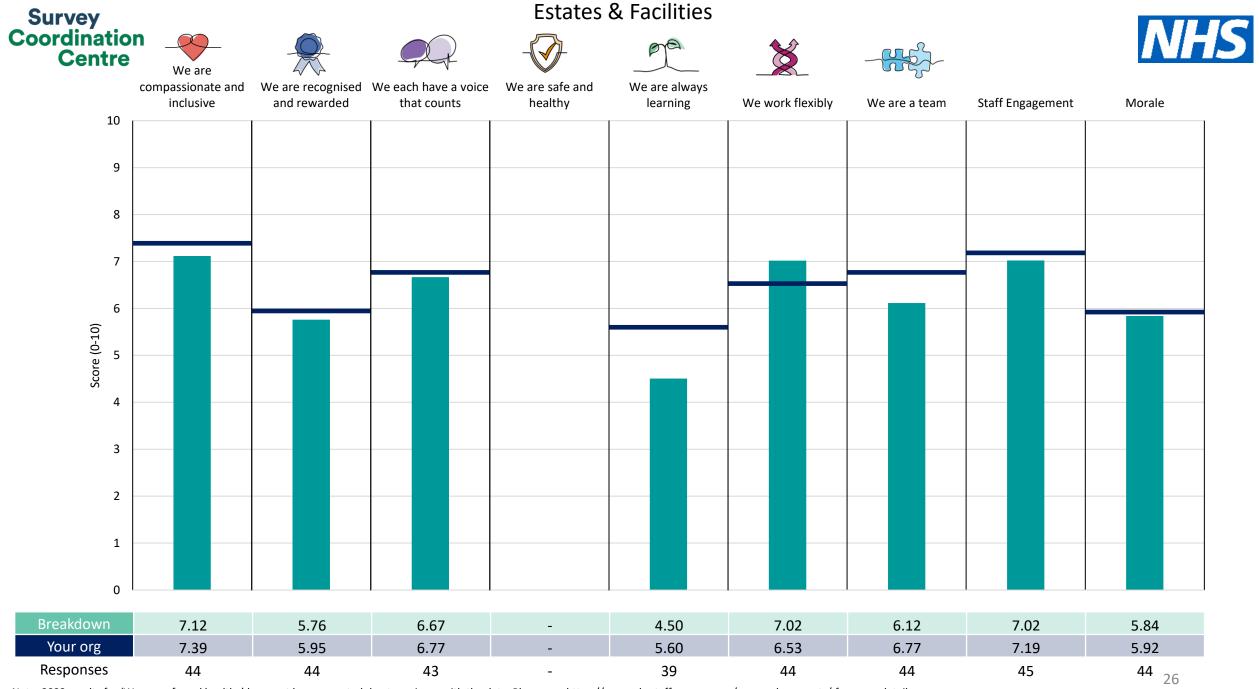

This breakdown report for Royal Papworth Hospital NHS Foundation Trust contains results by breakdown area for People Promise element and theme results from the 2023 NHS Staff Survey. These results are compared to the unweighted average for your organisation.

**Please note:** It is possible that there are differences between the 'Your org' scores reported in this breakdown report and those in the benchmark report. This is because the results in the benchmark report are weighted to allow for fair comparisons between organisations of a similar type. However, in this report comparisons are made within your organisation so the unweighted organisation result is a more appropriate point of comparison.

The breakdowns used in this report were provided and defined by Royal Papworth Hospital NHS Foundation Trust. Details of how the People Promise element and theme scores were calculated are included in the Technical Document, available to download from our results website.

! Note: when there are less than 10 responses in a group, results are suppressed to protect staff confidentiality, for some organisations this could mean that all breakdown results are suppressed.

Survey Coordination Centre