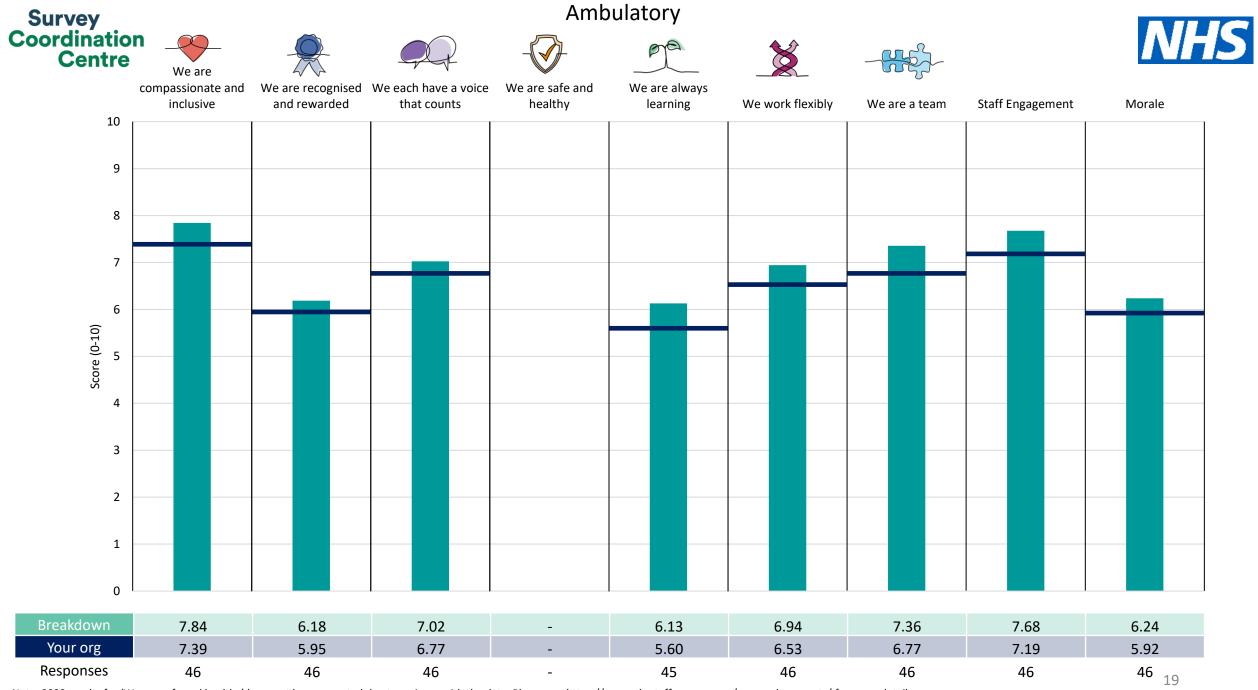

This breakdown report for Royal Papworth Hospital NHS Foundation Trust contains results by breakdown area for People Promise element and theme results from the 2023 NHS Staff Survey. These results are compared to the unweighted average for your organisation.

**Please note:** It is possible that there are differences between the 'Your org' scores reported in this breakdown report and those in the benchmark report. This is because the results in the benchmark report are weighted to allow for fair comparisons between organisations of a similar type. However, in this report comparisons are made within your organisation so the unweighted organisation result is a more appropriate point of comparison.

The breakdowns used in this report were provided and defined by Royal Papworth Hospital NHS Foundation Trust. Details of how the People Promise element and theme scores were calculated are included in the Technical Document, available to download from our results website.

! Note: when there are less than 10 responses in a group, results are suppressed to protect staff confidentiality, for some organisations this could mean that all breakdown results are suppressed.

Survey Coordination Centre