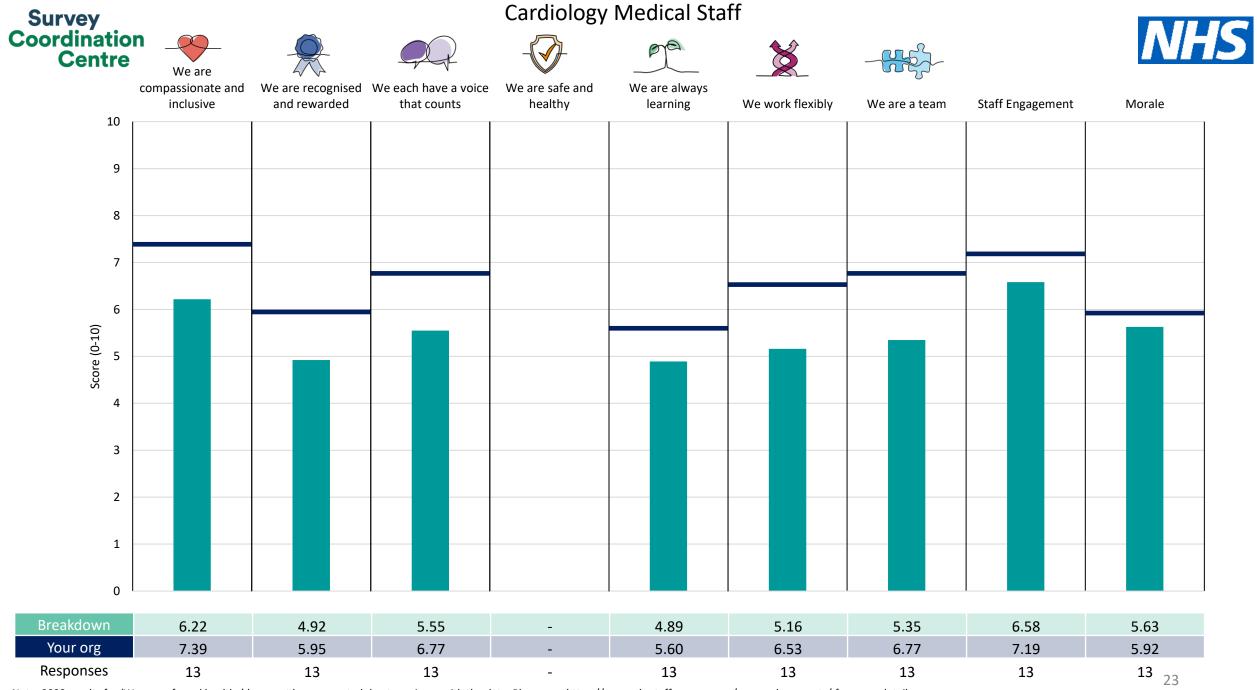

This breakdown report for Royal Papworth Hospital NHS Foundation Trust contains results by breakdown area for People Promise element and theme results from the 2023 NHS Staff Survey. These results are compared to the unweighted average for your organisation.

**Please note:** It is possible that there are differences between the 'Your org' scores reported in this breakdown report and those in the benchmark report. This is because the results in the benchmark report are weighted to allow for fair comparisons between organisations of a similar type. However, in this report comparisons are made within your organisation so the unweighted organisation result is a more appropriate point of comparison.

The breakdowns used in this report were provided and defined by Royal Papworth Hospital NHS Foundation Trust. Details of how the People Promise element and theme scores were calculated are included in the Technical Document, available to download from our results website.