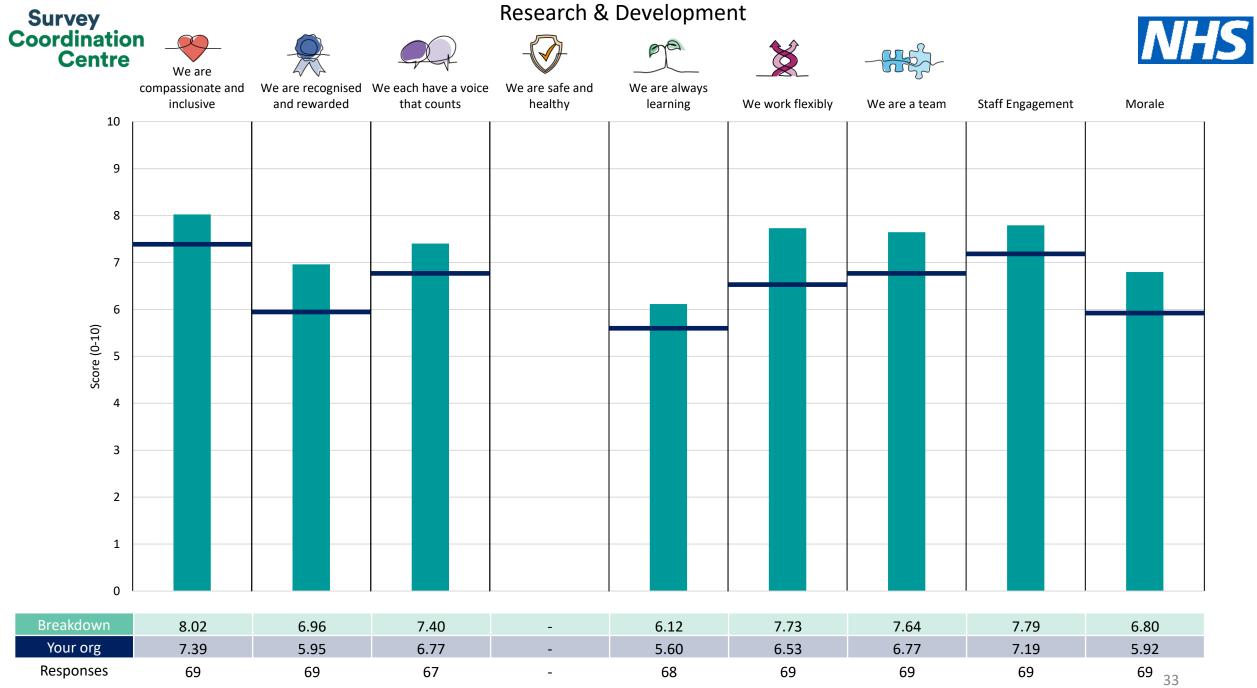

This breakdown report for Royal Papworth Hospital NHS Foundation Trust contains results by breakdown area for People Promise element and theme results from the 2023 NHS Staff Survey. These results are compared to the unweighted average for your organisation.

**Please note:** It is possible that there are differences between the 'Your org' scores reported in this breakdown report and those in the benchmark report. This is because the results in the benchmark report are weighted to allow for fair comparisons between organisations of a similar type. However, in this report comparisons are made within your organisation so the unweighted organisation result is a more appropriate point of comparison.

The breakdowns used in this report were provided and defined by Royal Papworth Hospital NHS Foundation Trust. Details of how the People Promise element and theme scores were calculated are included in the Technical Document, available to download from our results website.

! Note: when there are less than 10 responses in a group, results are suppressed to protect staff confidentiality, for some organisations this could mean that all breakdown results are suppressed.

Survey Coordination Centre