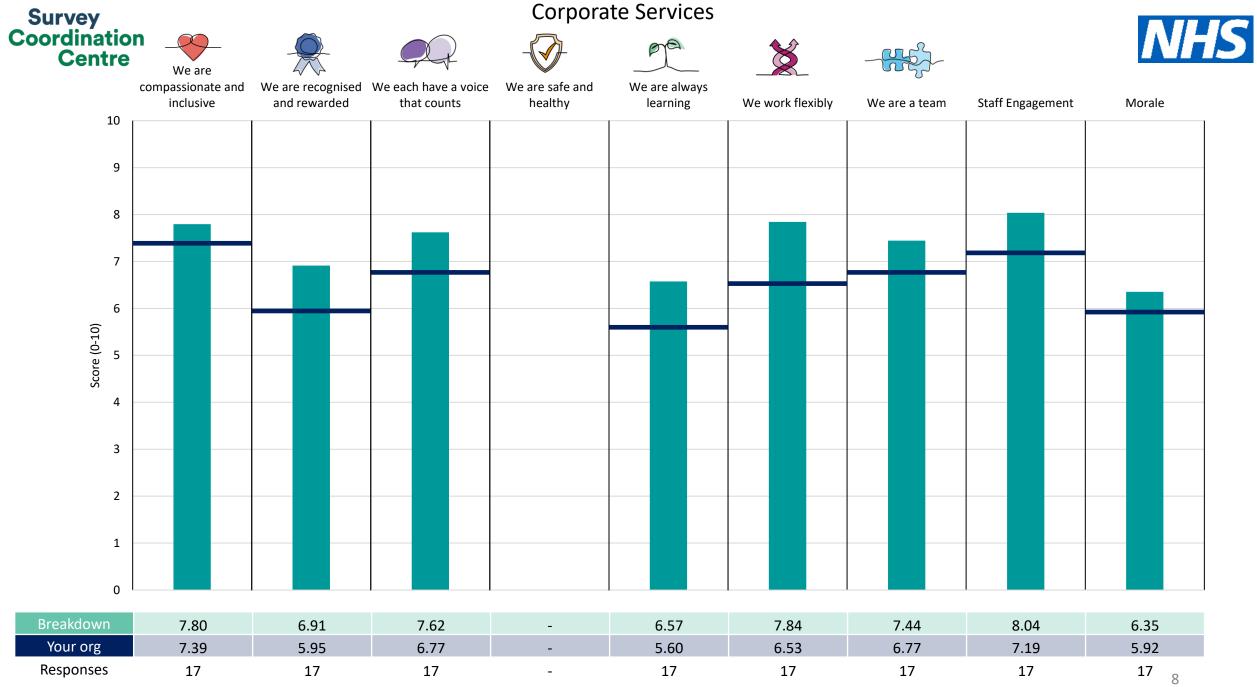

This breakdown report for Royal Papworth Hospital NHS Foundation Trust contains results by breakdown area for People Promise element and theme results from the 2023 NHS Staff Survey. These results are compared to the unweighted average for your organisation.

**Please note:** It is possible that there are differences between the 'Your org' scores reported in this breakdown report and those in the benchmark report. This is because the results in the benchmark report are weighted to allow for fair comparisons between organisations of a similar type. However, in this report comparisons are made within your organisation so the unweighted organisation result is a more appropriate point of comparison.

The breakdowns used in this report were provided and defined by Royal Papworth Hospital NHS Foundation Trust. Details of how the People Promise element and theme scores were calculated are included in the Technical Document, available to download from our results website.

! Note: when there are less than 10 responses in a group, results are suppressed to protect staff confidentiality, for some organisations this could mean that all breakdown results are suppressed.

Survey Coordination Centre