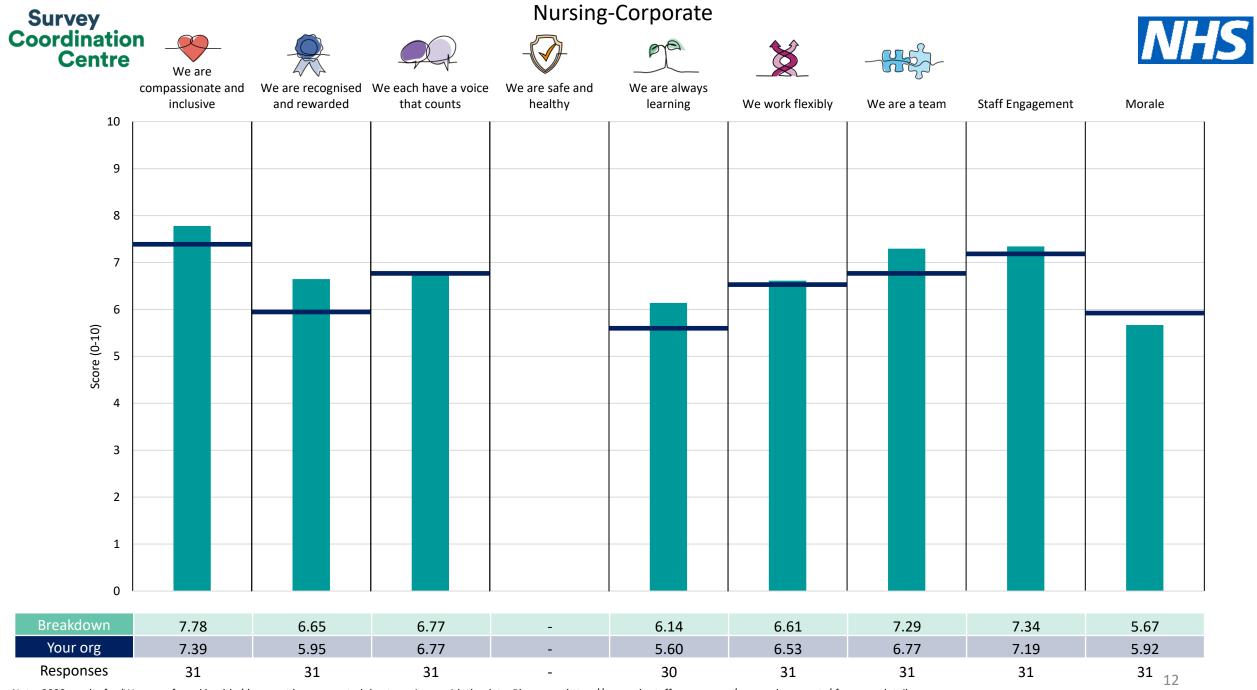

This breakdown report for Royal Papworth Hospital NHS Foundation Trust contains results by breakdown area for People Promise element and theme results from the 2023 NHS Staff Survey. These results are compared to the unweighted average for your organisation.

**Please note:** It is possible that there are differences between the 'Your org' scores reported in this breakdown report and those in the benchmark report. This is because the results in the benchmark report are weighted to allow for fair comparisons between organisations of a similar type. However, in this report comparisons are made within your organisation so the unweighted organisation result is a more appropriate point of comparison.

The breakdowns used in this report were provided and defined by Royal Papworth Hospital NHS Foundation Trust. Details of how the People Promise element and theme scores were calculated are included in the Technical Document, available to download from our results website.

! Note: when there are less than 10 responses in a group, results are suppressed to protect staff confidentiality, for some organisations this could mean that all breakdown results are suppressed.

Survey Coordination Centre