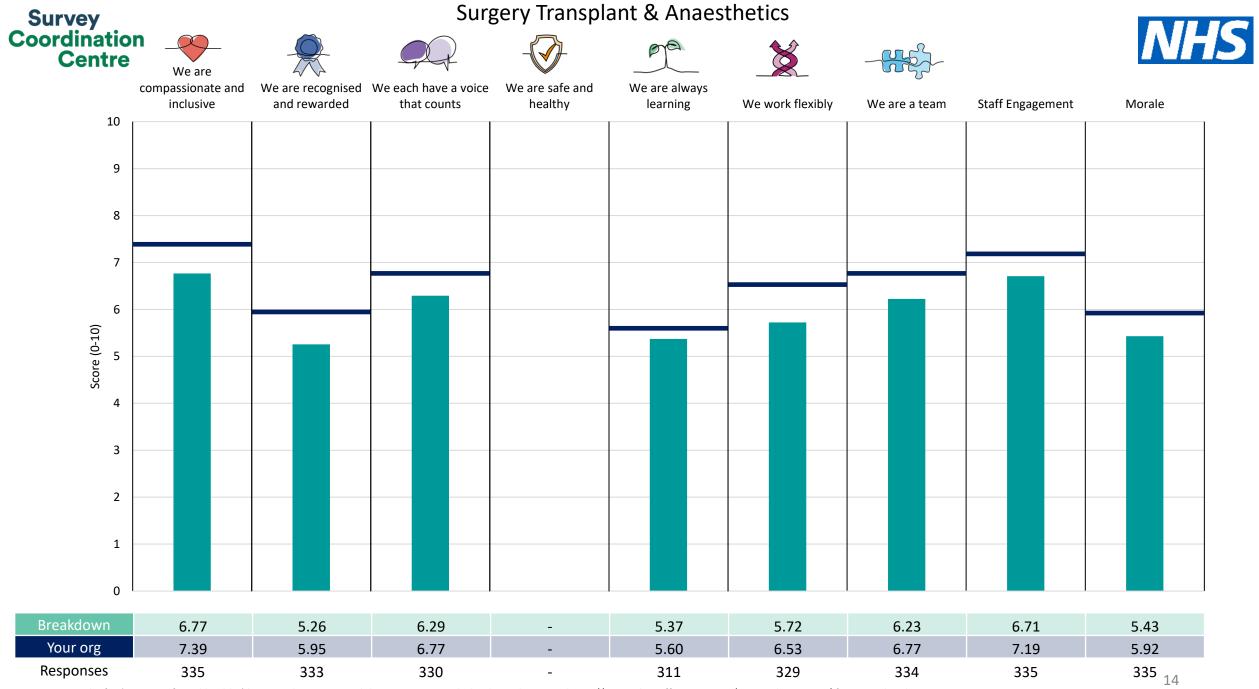

This breakdown report for Royal Papworth Hospital NHS Foundation Trust contains results by breakdown area for People Promise element and theme results from the 2023 NHS Staff Survey. These results are compared to the unweighted average for your organisation.

**Please note:** It is possible that there are differences between the 'Your org' scores reported in this breakdown report and those in the benchmark report. This is because the results in the benchmark report are weighted to allow for fair comparisons between organisations of a similar type. However, in this report comparisons are made within your organisation so the unweighted organisation result is a more appropriate point of comparison.

The breakdowns used in this report were provided and defined by Royal Papworth Hospital NHS Foundation Trust. Details of how the People Promise element and theme scores were calculated are included in the Technical Document, available to download from our results website.

! Note: when there are less than 10 responses in a group, results are suppressed to protect staff confidentiality, for some organisations this could mean that all breakdown results are suppressed.

Survey Coordination Centre