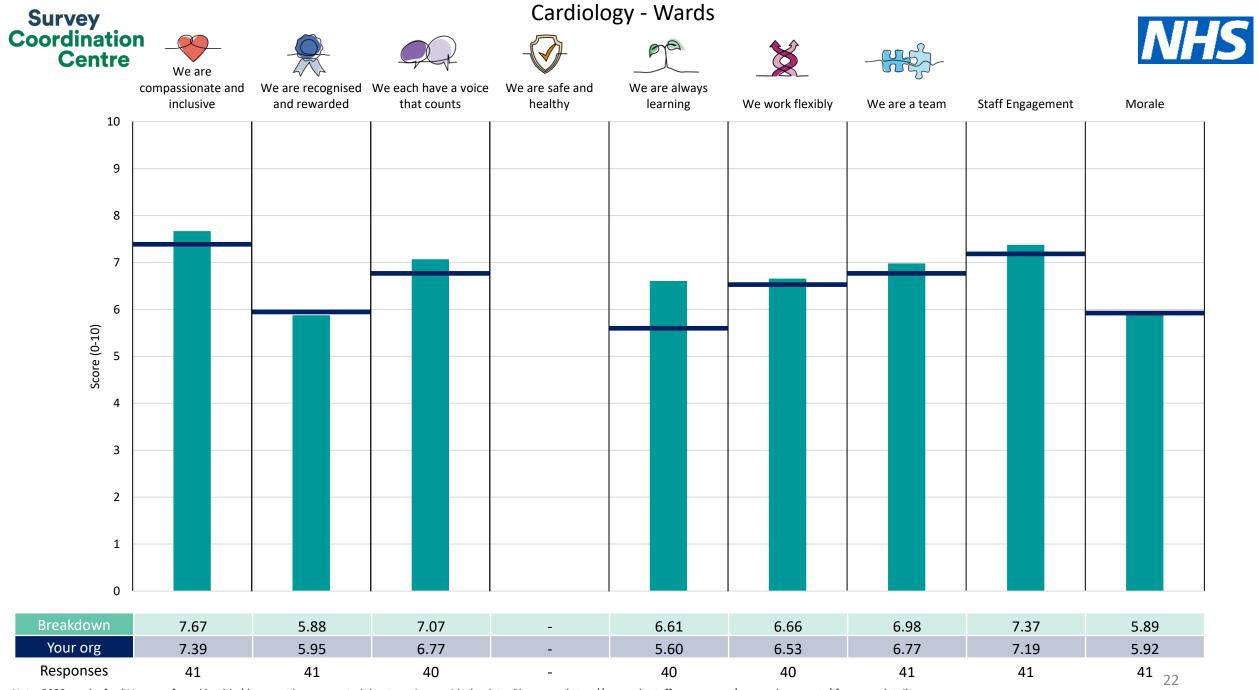

This breakdown report for Royal Papworth Hospital NHS Foundation Trust contains results by breakdown area for People Promise element and theme results from the 2023 NHS Staff Survey. These results are compared to the unweighted average for your organisation.

**Please note:** It is possible that there are differences between the 'Your org' scores reported in this breakdown report and those in the benchmark report. This is because the results in the benchmark report are weighted to allow for fair comparisons between organisations of a similar type. However, in this report comparisons are made within your organisation so the unweighted organisation result is a more appropriate point of comparison.

The breakdowns used in this report were provided and defined by Royal Papworth Hospital NHS Foundation Trust. Details of how the People Promise element and theme scores were calculated are included in the Technical Document, available to download from our results website.