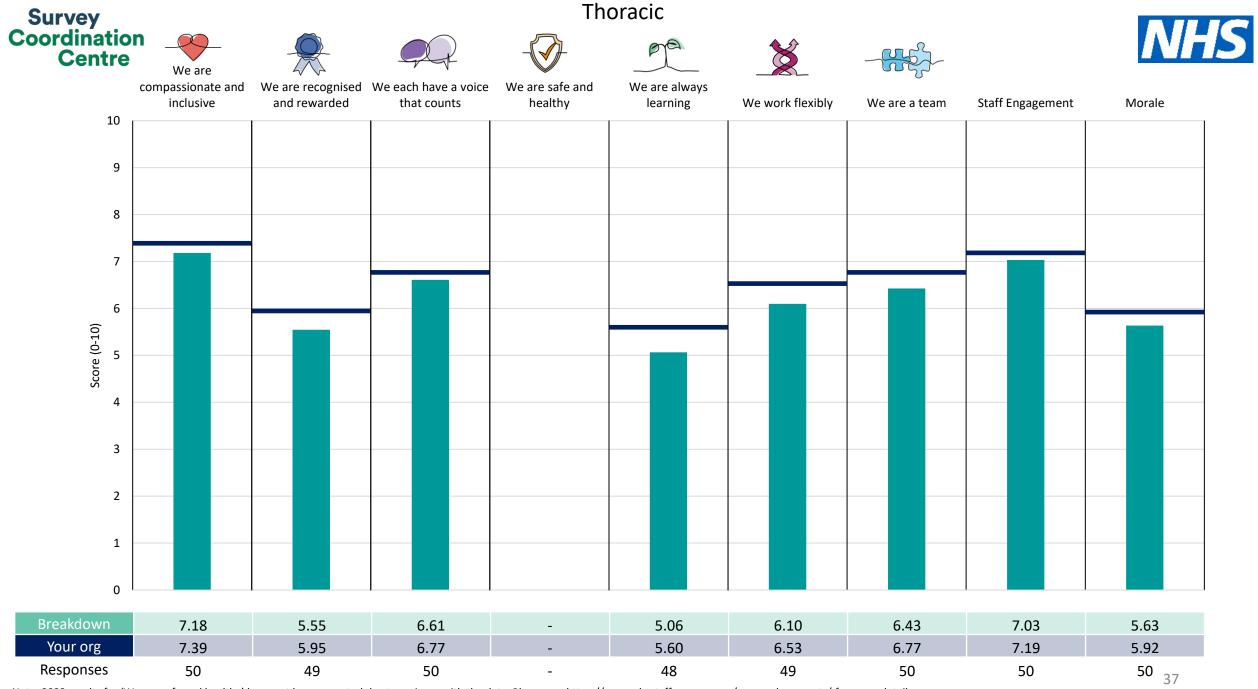

| Admin Booking & Secretaries         | 18 |
|-------------------------------------|----|
| Ambulatory                          | 19 |
| CATH Labs                           | 20 |
| Cardiology                          | 21 |
| <u>Cardiology - Wards</u>           | 22 |
| Cardiology Medical Staff            | 23 |
| <u>Critical Care</u>                | 24 |
| Digital                             | 25 |
| Estates & Facilities                | 26 |
| Finanical Services                  | 27 |
| Nursing-Clinical                    | 28 |
| Other                               | 29 |
| PSS                                 | 30 |
| Pharmacy                            | 31 |
| Radiology / Pathology               | 32 |
| Research & Development              | 33 |
| Surgery - Wards                     | 34 |
| Theatres                            | 35 |
| Theatres/Anaesthetics Medical Staff | 36 |
| Thoracic                            | 37 |
| Thoracic - Wards                    | 38 |
| Thoracic Medical Staff              | 39 |
| Transplant                          | 40 |
| Workforce                           | 41 |

This breakdown report for Royal Papworth Hospital NHS Foundation Trust contains results by breakdown area for People Promise element and theme results from the 2023 NHS Staff Survey. These results are compared to the unweighted average for your organisation.

**Please note:** It is possible that there are differences between the 'Your org' scores reported in this breakdown report and those in the benchmark report. This is because the results in the benchmark report are weighted to allow for fair comparisons between organisations of a similar type. However, in this report comparisons are made within your organisation so the unweighted organisation result is a more appropriate point of comparison.