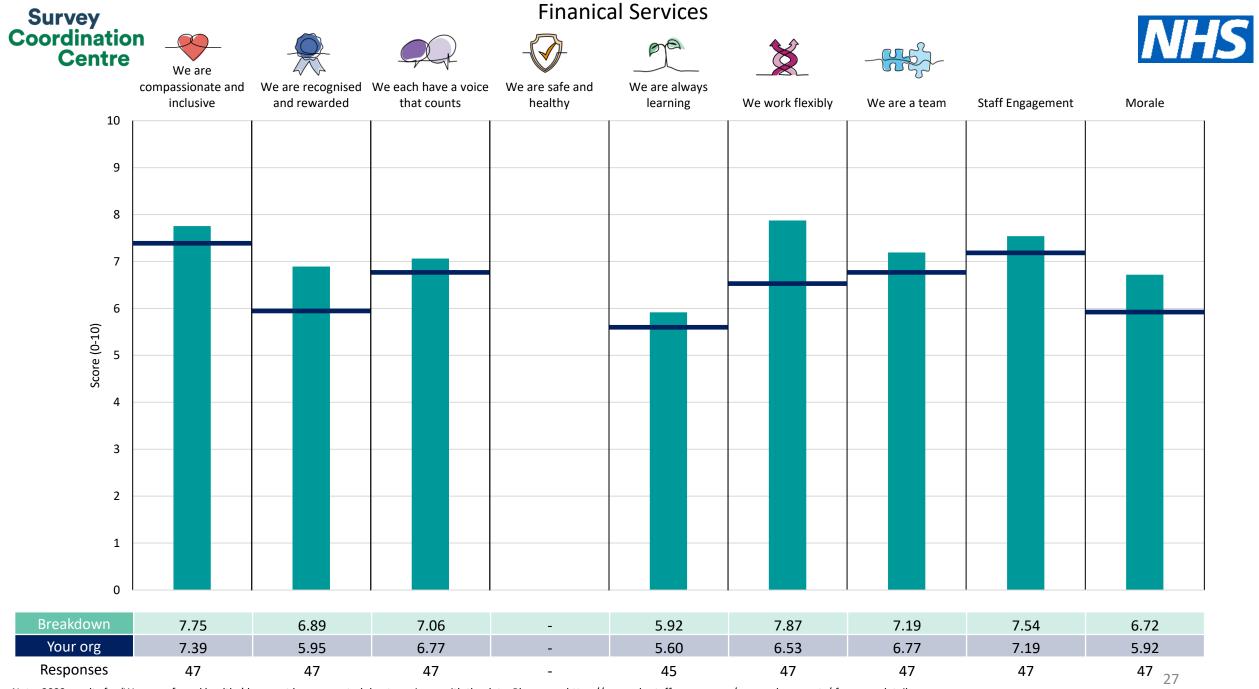

This breakdown report for Royal Papworth Hospital NHS Foundation Trust contains results by breakdown area for People Promise element and theme results from the 2023 NHS Staff Survey. These results are compared to the unweighted average for your organisation.

**Please note:** It is possible that there are differences between the 'Your org' scores reported in this breakdown report and those in the benchmark report. This is because the results in the benchmark report are weighted to allow for fair comparisons between organisations of a similar type. However, in this report comparisons are made within your organisation so the unweighted organisation result is a more appropriate point of comparison.

The breakdowns used in this report were provided and defined by Royal Papworth Hospital NHS Foundation Trust. Details of how the People Promise element and theme scores were calculated are included in the Technical Document, available to download from our results website.

! Note: when there are less than 10 responses in a group, results are suppressed to protect staff confidentiality, for some organisations this could mean that all breakdown results are suppressed.

Survey Coordination Centre