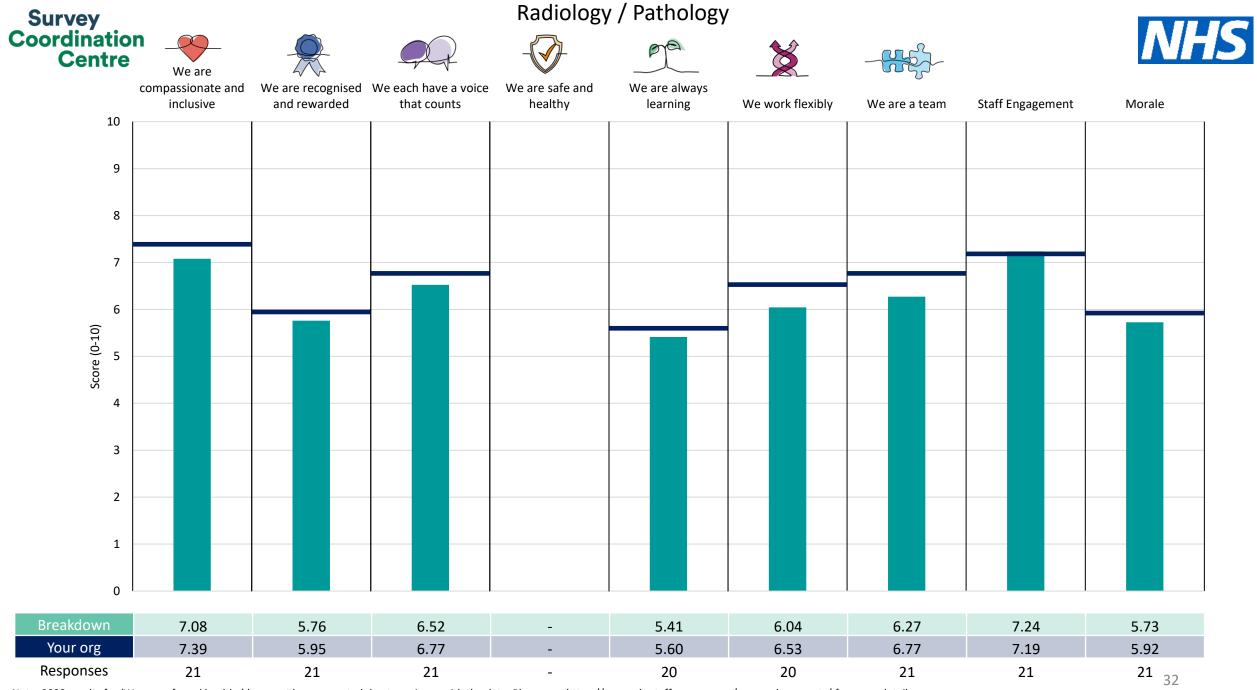

This breakdown report for Royal Papworth Hospital NHS Foundation Trust contains results by breakdown area for People Promise element and theme results from the 2023 NHS Staff Survey. These results are compared to the unweighted average for your organisation.

**Please note:** It is possible that there are differences between the 'Your org' scores reported in this breakdown report and those in the benchmark report. This is because the results in the benchmark report are weighted to allow for fair comparisons between organisations of a similar type. However, in this report comparisons are made within your organisation so the unweighted organisation result is a more appropriate point of comparison.

The breakdowns used in this report were provided and defined by Royal Papworth Hospital NHS Foundation Trust. Details of how the People Promise element and theme scores were calculated are included in the Technical Document, available to download from our results website.

! Note: when there are less than 10 responses in a group, results are suppressed to protect staff confidentiality, for some organisations this could mean that all breakdown results are suppressed.

Survey Coordination Centre