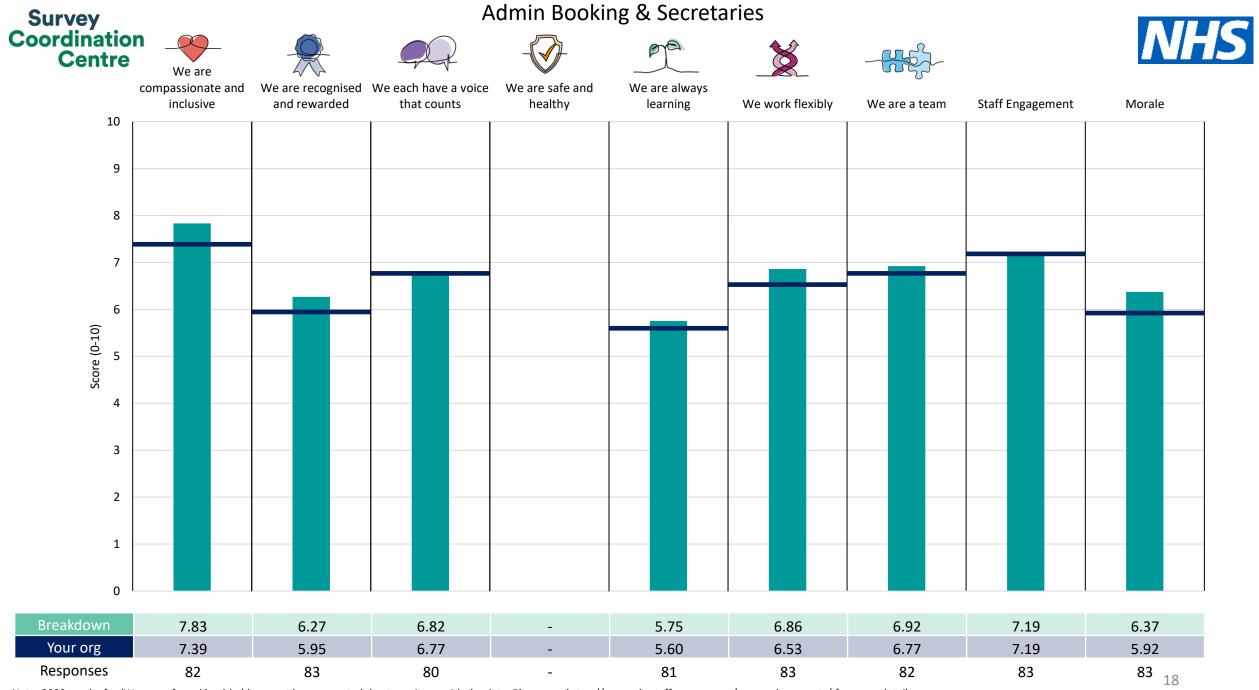

This breakdown report for Royal Papworth Hospital NHS Foundation Trust contains results by breakdown area for People Promise element and theme results from the 2023 NHS Staff Survey. These results are compared to the unweighted average for your organisation.

**Please note:** It is possible that there are differences between the 'Your org' scores reported in this breakdown report and those in the benchmark report. This is because the results in the benchmark report are weighted to allow for fair comparisons between organisations of a similar type. However, in this report comparisons are made within your organisation so the unweighted organisation result is a more appropriate point of comparison.

The breakdowns used in this report were provided and defined by Royal Papworth Hospital NHS Foundation Trust. Details of how the People Promise element and theme scores were calculated are included in the Technical Document, available to download from our results website.

! Note: when there are less than 10 responses in a group, results are suppressed to protect staff confidentiality, for some organisations this could mean that all breakdown results are suppressed.

Survey Coordination Centre