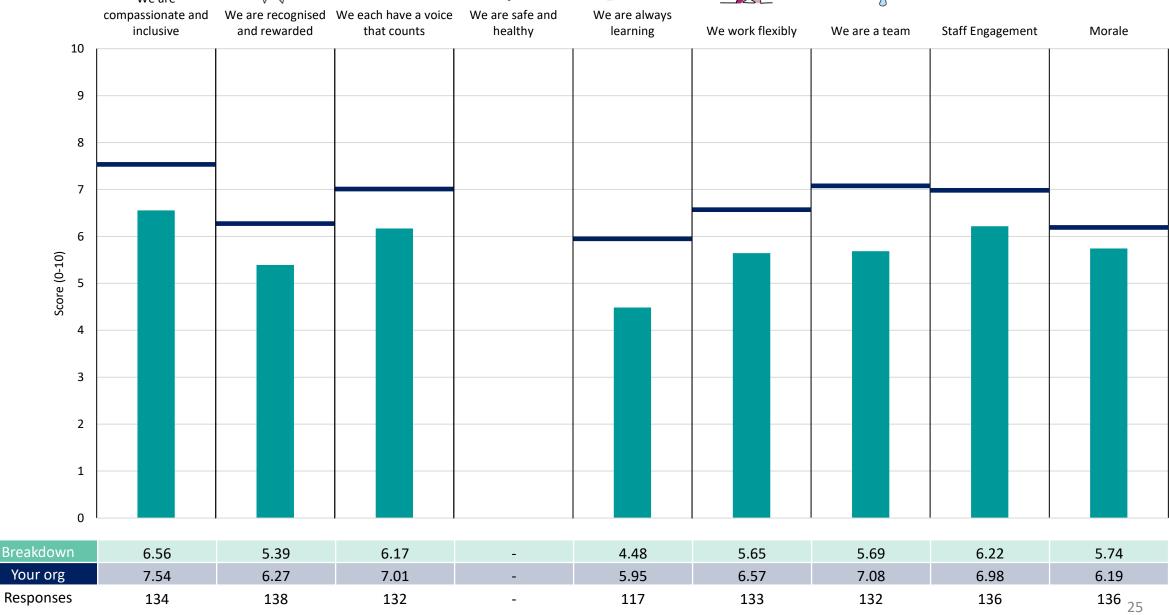

## **Clinical Support Services**

This breakdown report for The Rotherham NHS Foundation Trust contains results by breakdown area for People Promise element and theme results from the 2023 NHS Staff Survey. These results are compared to the unweighted average for your organisation.

### **Key features**

Breakdown type and breakdown name are specified in the header.

Breakdown results are presented in the context of the (unweighted) organisation average ('Your org'), so it is easy to tell if a breakdown area is performing better or worse than the organisation average. For all People Promise element and theme results, a higher score is a better result than a lower score

The number of responses feeding into each measures and sub-scores for the given breakdown is specified below the table containing the breakdown and trust scores.

! Note: when there are less than 10 responses in a group, results are suppressed to protect staff confidentiality, for some organisations this could mean that all breakdown results are suppressed.