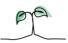

## **Community Services**

### **Key features**

Breakdown type and breakdown name are specified in the header.

Breakdown results are presented in the context of the (unweighted) organisation average ('Your org'), so it is easy to tell if a breakdown area is performing better or worse than the organisation average. For all People Promise element and theme results, a higher score is a better result than a lower score

The number of responses feeding into each measures and sub-scores for the given breakdown is specified below the table containing the breakdown and trust scores.

! Note: when there are less than 10 responses in a group, results are suppressed to protect staff confidentiality, for some organisations this could mean that all breakdown results are suppressed.