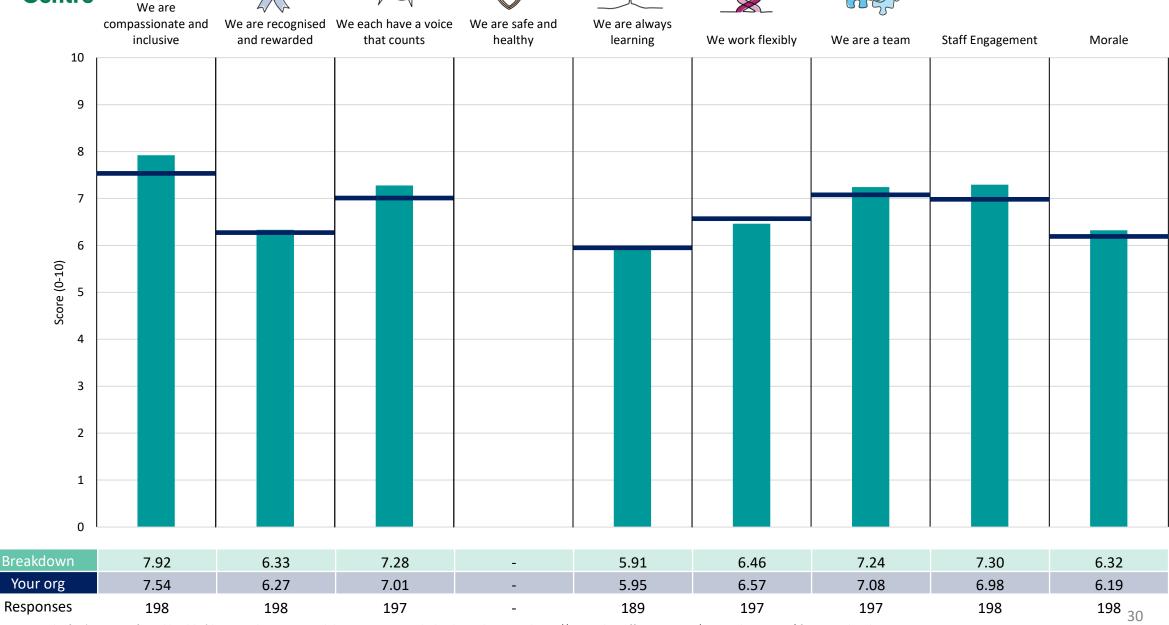

## **Emergency Care**













## Family Health



















### Medicine





















# Surgery















# **Breakdowns 2**

The Rotherham NHS Foundation Trust 2023 NHS Staff Survey

### Anaesthetic & Theatres













### Cancer Serv CSS Man Patient Access





















### **Chief Nurse**

































### Children & YP





















# Clinical Imaging















## Community













### Director of Finance













## **Director of People**











## **Emergency Care**



































## FH Management & Int Sexual Health





















## General Surgery & Urology















## **Integrated Medicine**













## **Laboratory Medicine**



























### **Medical Director**





















## Orthopaedics & Rheumatology













































## Spec Surgery & Surg Management







| Breakdown | 7.84 | 6.51 | 7.17 | - | 5.77 | 7.32 | 7.38 | 7.13 | 6.56          |
|-----------|------|------|------|---|------|------|------|------|---------------|
| Your org  | 7.54 | 6.27 | 7.01 | - | 5.95 | 6.57 | 7.08 | 6.98 | 6.19          |
| Responses | 104  | 104  | 103  | - | 97   | 104  | 103  | 104  | <b>104</b> 35 |







## Therapies