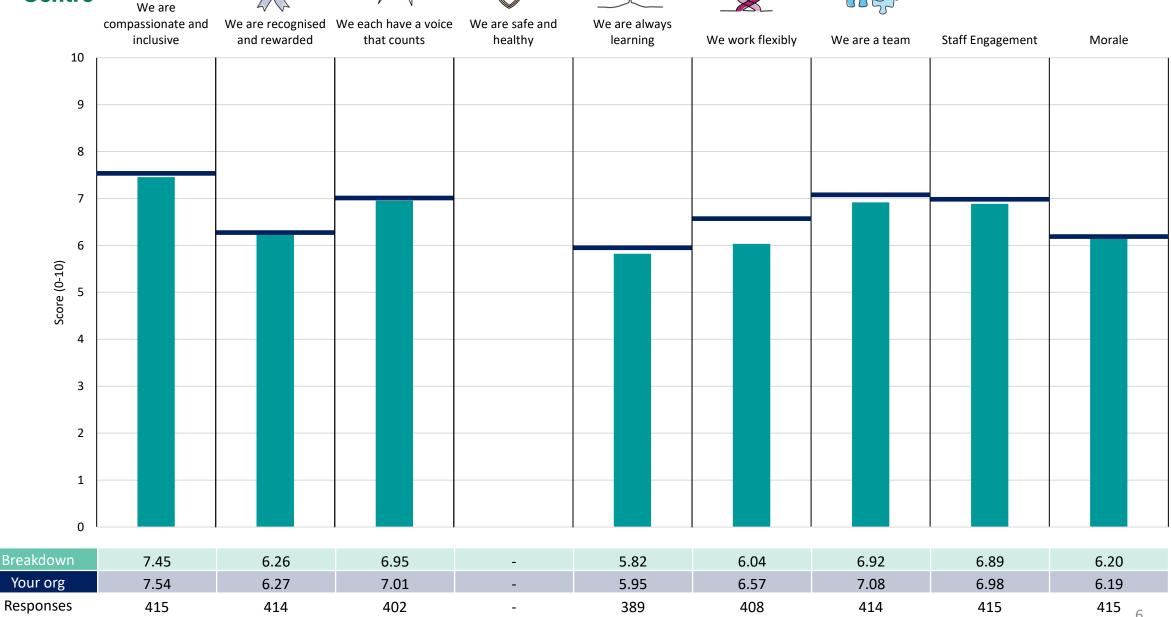

## **Clinical Support Services**

This breakdown report for The Rotherham NHS Foundation Trust contains results by breakdown area for People Promise element and theme results from the 2023 NHS Staff Survey. These results are compared to the unweighted average for your organisation.

### **Key features**

Breakdown type and breakdown name are specified in the header.

Breakdown results are presented in the context of the (unweighted) organisation average ('Your org'), so it is easy to tell if a breakdown area is performing better or worse than the organisation average. For all People Promise element and theme results, a higher score is a better result than a lower score

The number of responses feeding into each measures and sub-scores for the given breakdown is specified below the table containing the breakdown and trust scores.

! Note: when there are less than 10 responses in a group, results are suppressed to protect staff confidentiality, for some organisations this could mean that all breakdown results are suppressed.