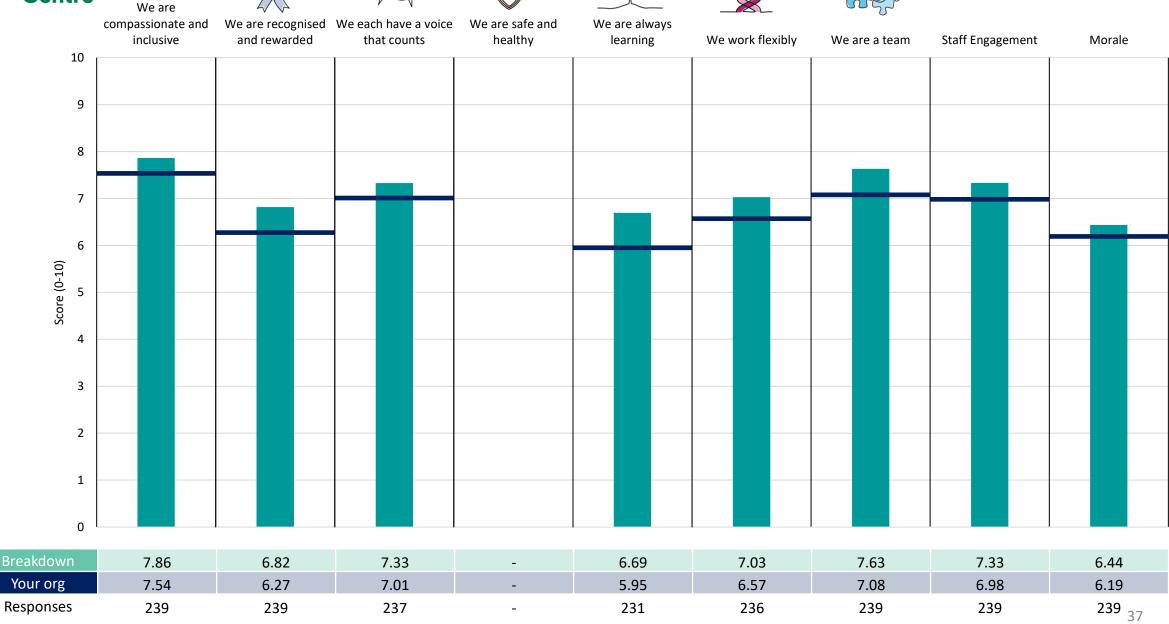

ple**











## **Emergency Care**



































## FH Management & Int Sexual Health





















## General Surgery & Urology















## **Integrated Medicine**













## **Laboratory Medicine**



























### **Medical Director**





















## Orthopaedics & Rheumatology













































## Spec Surgery & Surg Management







| Breakdown | 7.84 | 6.51 | 7.17 | - | 5.77 | 7.32 | 7.38 | 7.13 | 6.56          |
|-----------|------|------|------|---|------|------|------|------|---------------|
| Your org  | 7.54 | 6.27 | 7.01 | - | 5.95 | 6.57 | 7.08 | 6.98 | 6.19          |
| Responses | 104  | 104  | 103  | - | 97   | 104  | 103  | 104  | <b>104</b> 35 |







## Therapies