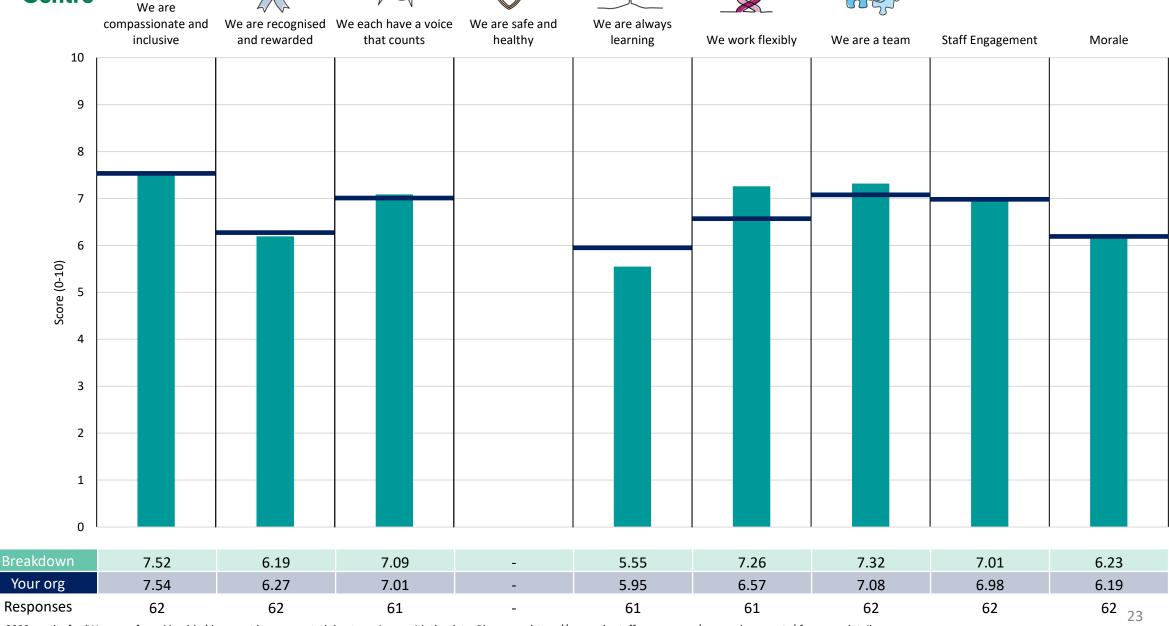

at all breakdown results are suppressed.





# **Breakdowns 1**

The Rotherham NHS Foundation Trust 2023 NHS Staff Survey

## **Clinical Support Services**













## **Community Services**















## **Corporate Operations**





























## **Emergency Care**













## Family Health



















### Medicine





















# Surgery















# **Breakdowns 2**

The Rotherham NHS Foundation Trust 2023 NHS Staff Survey

### Anaesthetic & Theatres













### Cancer Serv CSS Man Patient Access





















### **Chief Nurse**

































### Children & YP





















# Clinical Imaging















## Community













### Director of Finance













## **Director of People**











## **Emergency Care**



































## FH Management & Int Sexual Health





















## General Surgery & Urology















## **Integrated Medicine**













## **Laboratory Medicine**



























### **Medical Director**





















## Orthopaedics & Rheumatology













































## Spec Surgery & Surg Management







| Breakdown | 7.84 | 6.51 | 7.17 | - | 5.77 | 7.32 | 7.38 | 7.13 | 6.56          |
|-----------|------|------|------|---|------|------|------|------|---------------|
| Your org  | 7.54 | 6.27 | 7.01 | - | 5.95 | 6.57 | 7.08 | 6.98 | 6.19          |
| Responses | 104  | 104  | 103  | - | 97   | 104  | 103  | 104  | <b>104</b> 35 |







## Therapies