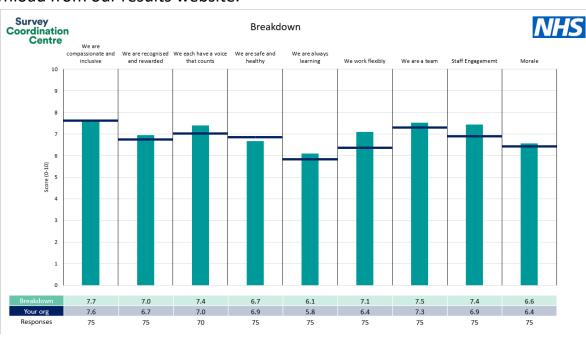

This breakdown report for The Rotherham NHS Foundation Trust contains results by breakdown area for People Promise element and theme results from the 2023 NHS Staff Survey. These results are compared to the unweighted average for your organisation.

### **Key features**

Breakdown type and breakdown name are specified in the header.

Breakdown results are presented in the context of the (unweighted) organisation average ('Your org'), so it is easy to tell if a breakdown area is performing better or worse than the organisation average. For all People Promise element and theme results, a higher score is a better result than a lower score

The number of responses feeding into each measures and sub-scores for the given breakdown is specified below the table containing the breakdown and trust scores.

! Note: when there are less than 10 responses in a group, results are suppressed to protect staff confidentiality, for some organisations this could mean that all breakdown results are suppressed.