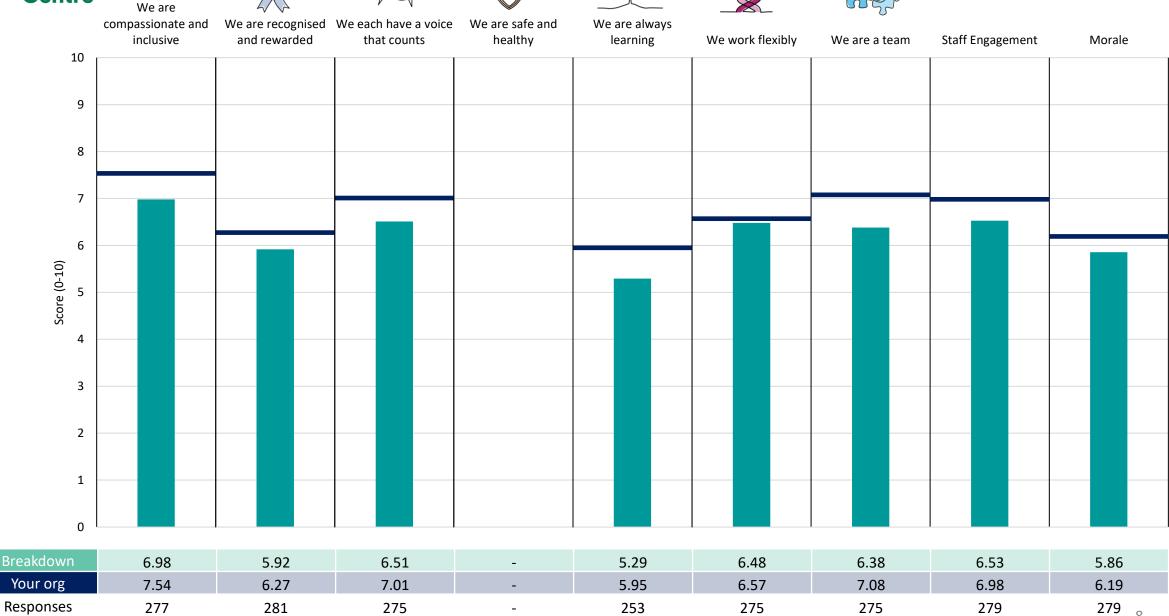

## **Community Services**

### **Key features**

Breakdown type and breakdown name are specified in the header.

Breakdown results are presented in the context of the (unweighted) organisation average ('Your org'), so it is easy to tell if a breakdown area is performing better or worse than the organisation average. For all People Promise element and theme results, a higher score is a better result than a lower score

The number of responses feeding into each measures and sub-scores for the given breakdown is specified below the table containing the breakdown and trust scores.

! Note: when there are less than 10 responses in a group, results are suppressed to protect staff confidentiality, for some organisations this could mean that all breakdown results are suppressed.