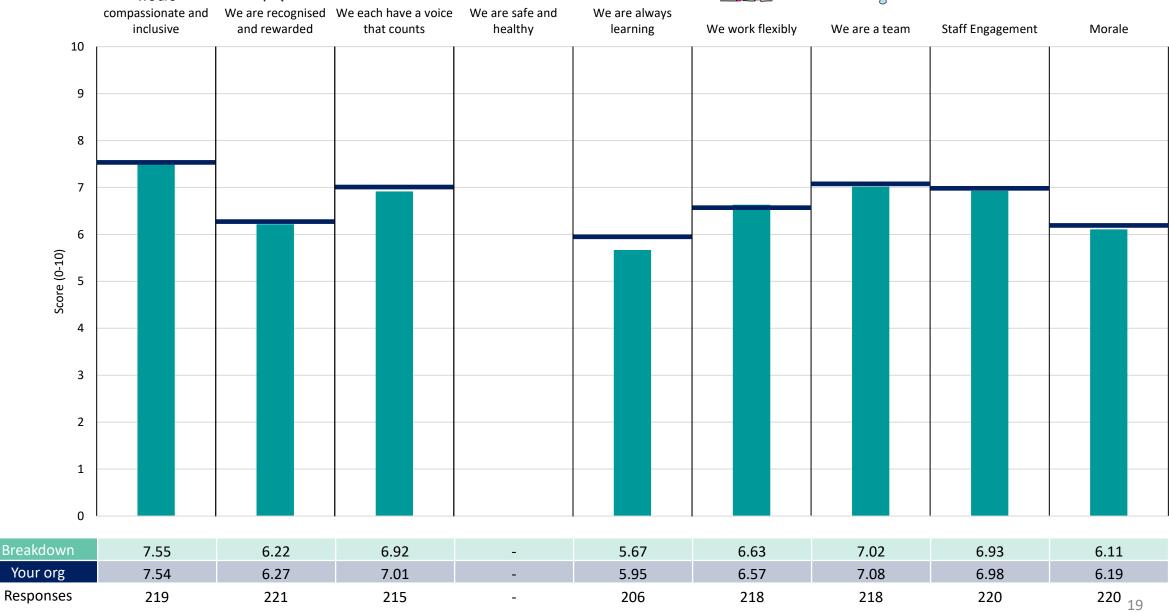

## **Corporate Operations**

### **Key features**

Breakdown type and breakdown name are specified in the header.

Breakdown results are presented in the context of the (unweighted) organisation average ('Your org'), so it is easy to tell if a breakdown area is performing better or worse than the organisation average. For all People Promise element and theme results, a higher score is a better result than a lower score

The number of responses feeding into each measures and sub-scores for the given breakdown is specified below the table containing the breakdown and trust scores.

! Note: when there are less than 10 responses in a group, results are suppressed to protect staff confidentiality, for some organisations this could mean that all breakdown results are suppressed.