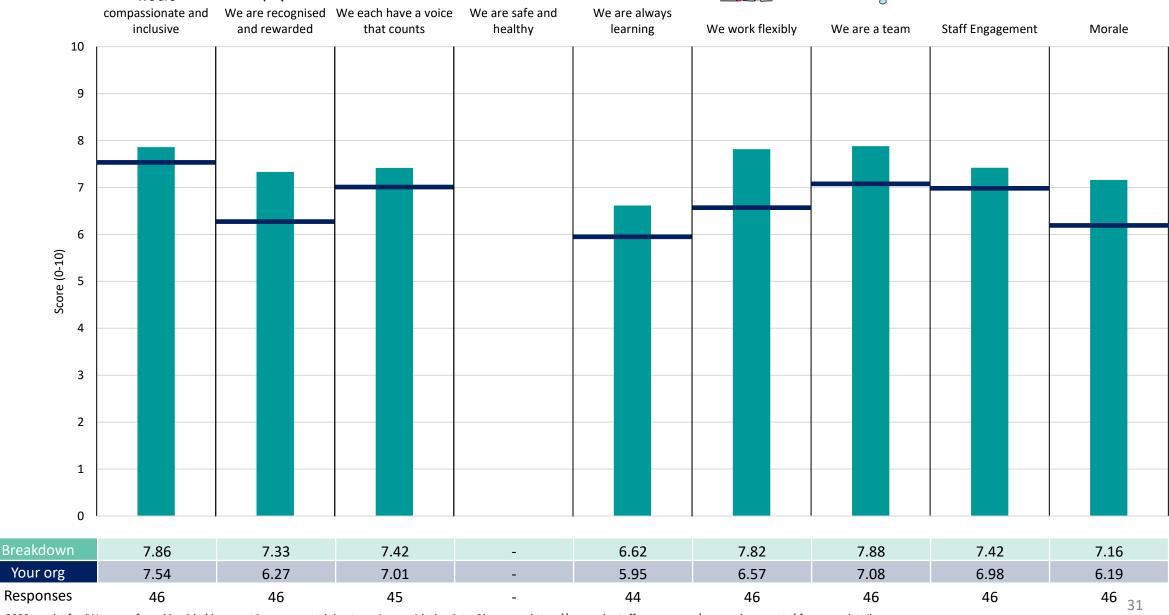

## **Clinical Support Services**

This breakdown report for The Rotherham NHS Foundation Trust contains results by breakdown area for People Promise element and theme results from the 2023 NHS Staff Survey. These results are compared to the unweighted average for your organisation.

### **Key features**

Breakdown type and breakdown name are specified in the header.

Breakdown results are presented in the context of the (unweighted) organisation average ('Your org'), so it is easy to tell if a breakdown area is performing better or worse than the organisation average. For all People Promise element and theme results, a higher score is a better result than a lower score

The number of responses feeding into each measures and sub-scores for the given breakdown is specified below the table containing the breakdown and trust scores.

! Note: when there are less than 10 responses in a group, results are suppressed to protect staff confidentiality, for some organisations this could mean that all breakdown results are suppressed.