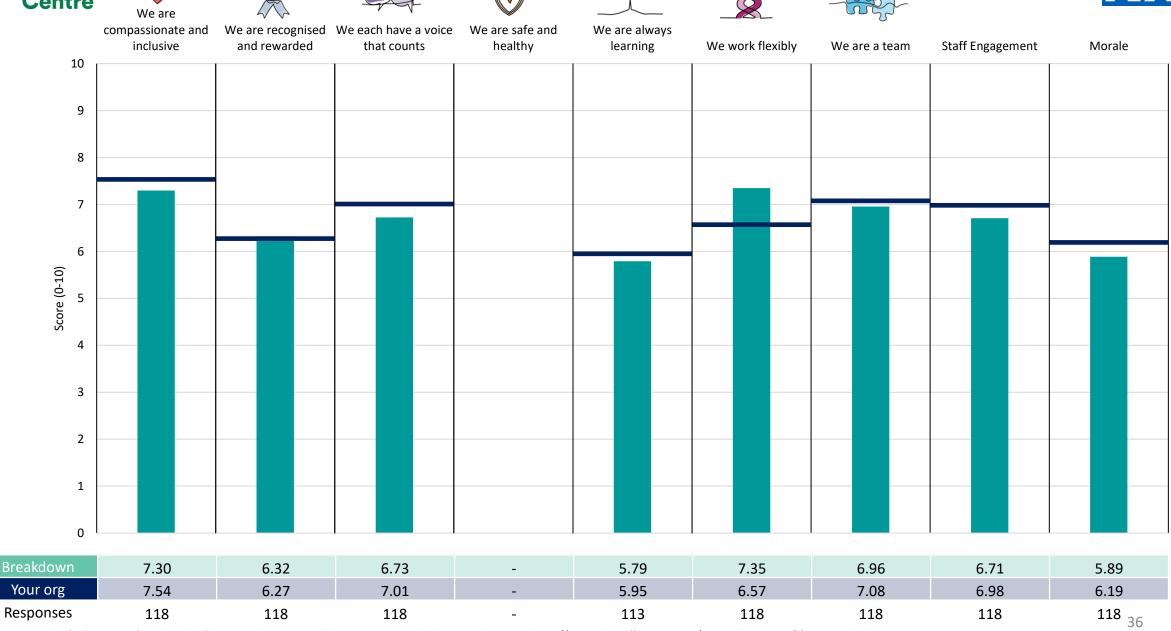

## **Director of People**











## **Emergency Care**



































## FH Management & Int Sexual Health





















## General Surgery & Urology















## **Integrated Medicine**













## **Laboratory Medicine**



























### **Medical Director**





















## Orthopaedics & Rheumatology













































## Spec Surgery & Surg Management







| Breakdown | 7.84 | 6.51 | 7.17 | - | 5.77 | 7.32 | 7.38 | 7.13 | 6.56          |
|-----------|------|------|------|---|------|------|------|------|---------------|
| Your org  | 7.54 | 6.27 | 7.01 | - | 5.95 | 6.57 | 7.08 | 6.98 | 6.19          |
| Responses | 104  | 104  | 103  | - | 97   | 104  | 103  | 104  | <b>104</b> 35 |







## Therapies