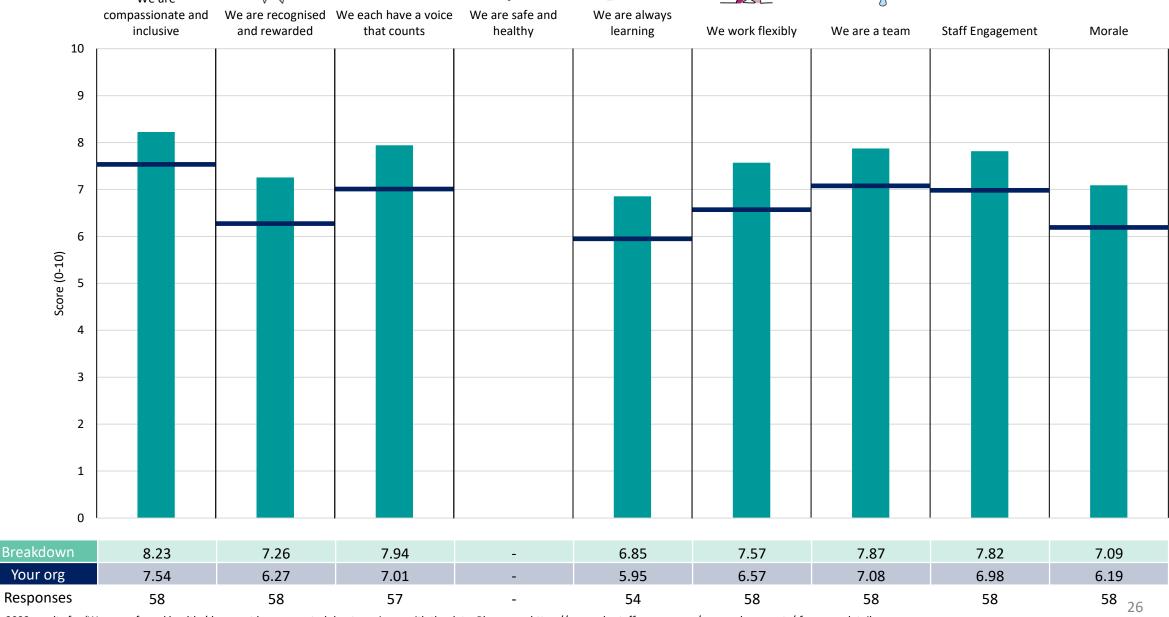

## **Community Services**

This breakdown report for The Rotherham NHS Foundation Trust contains results by breakdown area for People Promise element and theme results from the 2023 NHS Staff Survey. These results are compared to the unweighted average for your organisation.

### **Key features**

Breakdown type and breakdown name are specified in the header.

Breakdown results are presented in the context of the (unweighted) organisation average ('Your org'), so it is easy to tell if a breakdown area is performing better or worse than the organisation average. For all People Promise element and theme results, a higher score is a better result than a lower score

The number of responses feeding into each measures and sub-scores for the given breakdown is specified below the table containing the breakdown and trust scores.

! Note: when there are less than 10 responses in a group, results are suppressed to protect staff confidentiality, for some organisations this could mean that all breakdown results are suppressed.