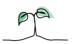

## **Clinical Support Services**

### **Key features**

Breakdown type and breakdown name are specified in the header.

Breakdown results are presented in the context of the (unweighted) organisation average ('Your org'), so it is easy to tell if a breakdown area is performing better or worse than the organisation average. For all People Promise element and theme results, a higher score is a better result than a lower score

The number of responses feeding into each measures and sub-scores for the given breakdown is specified below the table containing the breakdown and trust scores.

! Note: when there are less than 10 responses in a group, results are suppressed to protect staff confidentiality, for some organisations this could mean that all breakdown results are suppressed.