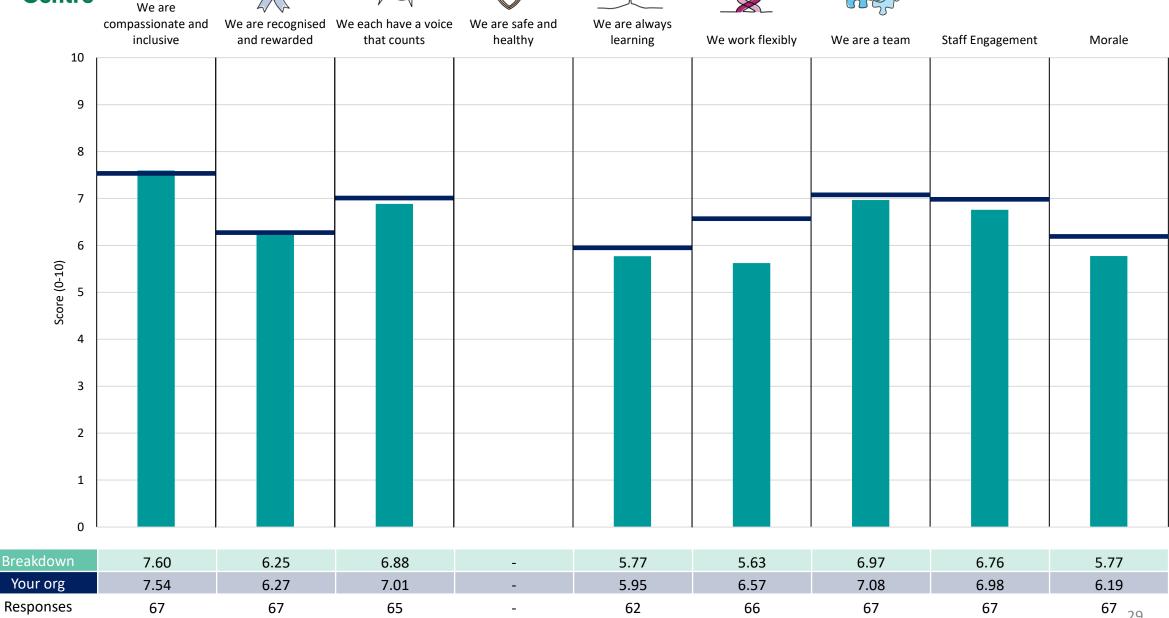

## **Emergency Care**













## Family Health



















### Medicine





















# Surgery















# **Breakdowns 2**

The Rotherham NHS Foundation Trust 2023 NHS Staff Survey

### Anaesthetic & Theatres













### Cancer Serv CSS Man Patient Access





















### **Chief Nurse**

































### Children & YP





















# Clinical Imaging















## Community













### Director of Finance













## **Director of People**











## **Emergency Care**



































## FH Management & Int Sexual Health





















## General Surgery & Urology















## **Integrated Medicine**













## **Laboratory Medicine**



























### **Medical Director**





















## Orthopaedics & Rheumatology













































## Spec Surgery & Surg Management







| Breakdown | 7.84 | 6.51 | 7.17 | - | 5.77 | 7.32 | 7.38 | 7.13 | 6.56          |
|-----------|------|------|------|---|------|------|------|------|---------------|
| Your org  | 7.54 | 6.27 | 7.01 | - | 5.95 | 6.57 | 7.08 | 6.98 | 6.19          |
| Responses | 104  | 104  | 103  | - | 97   | 104  | 103  | 104  | <b>104</b> 35 |







## Therapies