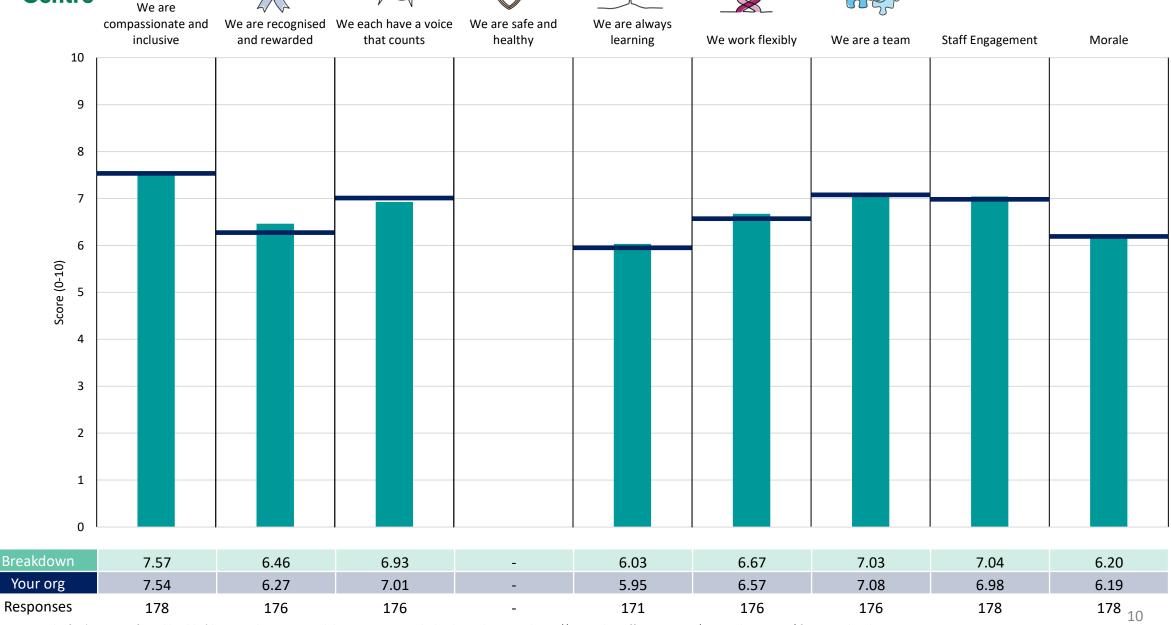

eakdown area is performing better or worse than the organisation average. For all People Promise element and theme results, a higher score is a better result than a lower score

The number of responses feeding into each measures and sub-scores for the given breakdown is specified below the table containing the breakdown and trust scores.



! Note: when there are less than 10 responses in a group, results are suppressed to protect staff confidentiality, for some organisations this could mean that all breakdown results are suppressed.





# **Breakdowns 1**

The Rotherham NHS Foundation Trust 2023 NHS Staff Survey

## **Clinical Support Services**













## **Community Services**















## **Corporate Operations**





























## **Emergency Care**













## Family Health



















### Medicine





















# Surgery















# **Breakdowns 2**

The Rotherham NHS Foundation Trust 2023 NHS Staff Survey

### Anaesthetic & Theatres













### Cancer Serv CSS Man Patient Access





















### **Chief Nurse**

































### Children & YP





















# Clinical Imaging















## Community













### Director of Finance













## **Director of People**











## **Emergency Care**



































## FH Management & Int Sexual Health





















## General Surgery & Urology















## **Integrated Medicine**













## **Laboratory Medicine**



























### **Medical Director**