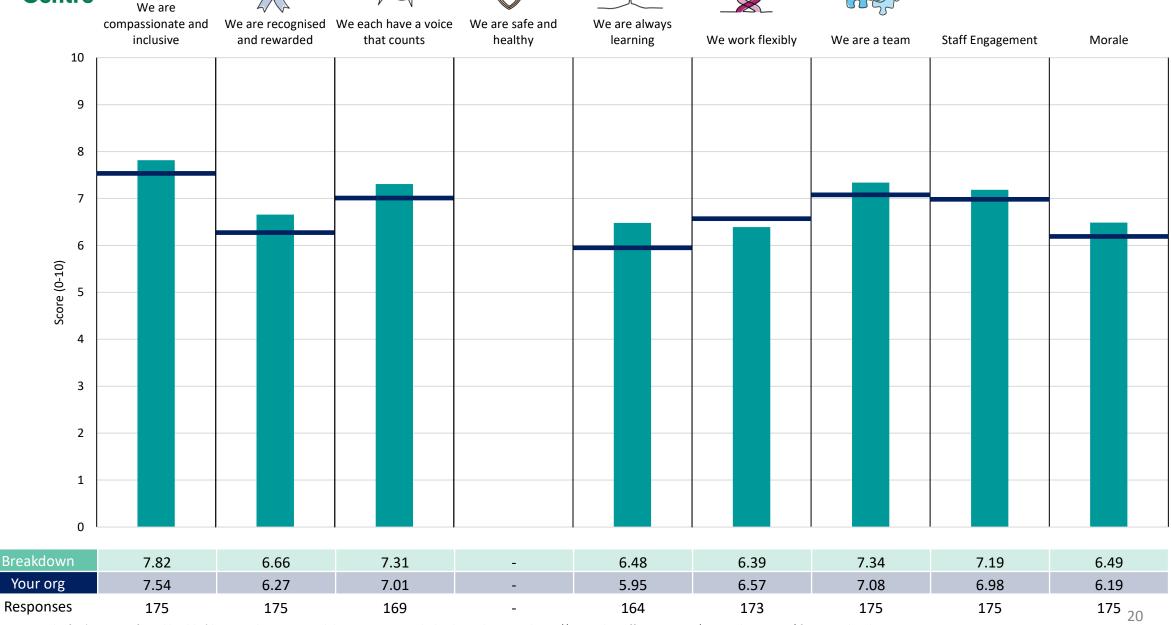

## **Clinical Support Services**

### **Key features**

Breakdown type and breakdown name are specified in the header.

Breakdown results are presented in the context of the (unweighted) organisation average ('Your org'), so it is easy to tell if a breakdown area is performing better or worse than the organisation average. For all People Promise element and theme results, a higher score is a better result than a lower score

The number of responses feeding into each measures and sub-scores for the given breakdown is specified below the table containing the breakdown and trust scores.

! Note: when there are less than 10 responses in a group, results are suppressed to protect staff confidentiality, for some organisations this could mean that all breakdown results are suppressed.