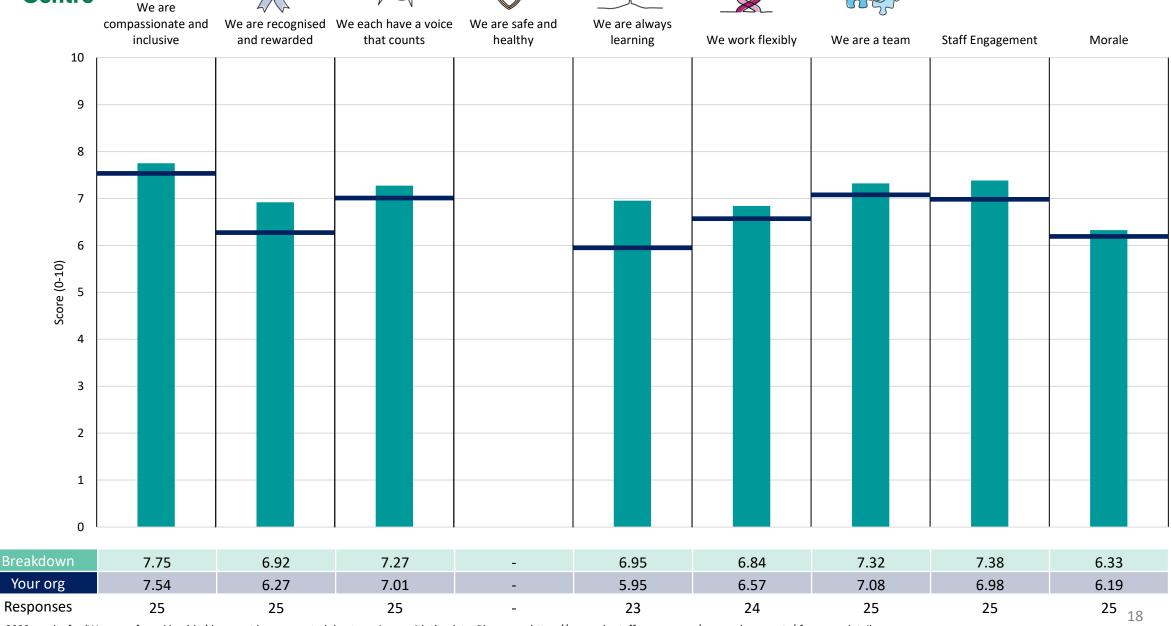

## **Community Services**

### **Key features**

Breakdown type and breakdown name are specified in the header.

Breakdown results are presented in the context of the (unweighted) organisation average ('Your org'), so it is easy to tell if a breakdown area is performing better or worse than the organisation average. For all People Promise element and theme results, a higher score is a better result than a lower score

The number of responses feeding into each measures and sub-scores for the given breakdown is specified below the table containing the breakdown and trust scores.

! Note: when there are less than 10 responses in a group, results are suppressed to protect staff confidentiality, for some organisations this could mean that all breakdown results are suppressed.