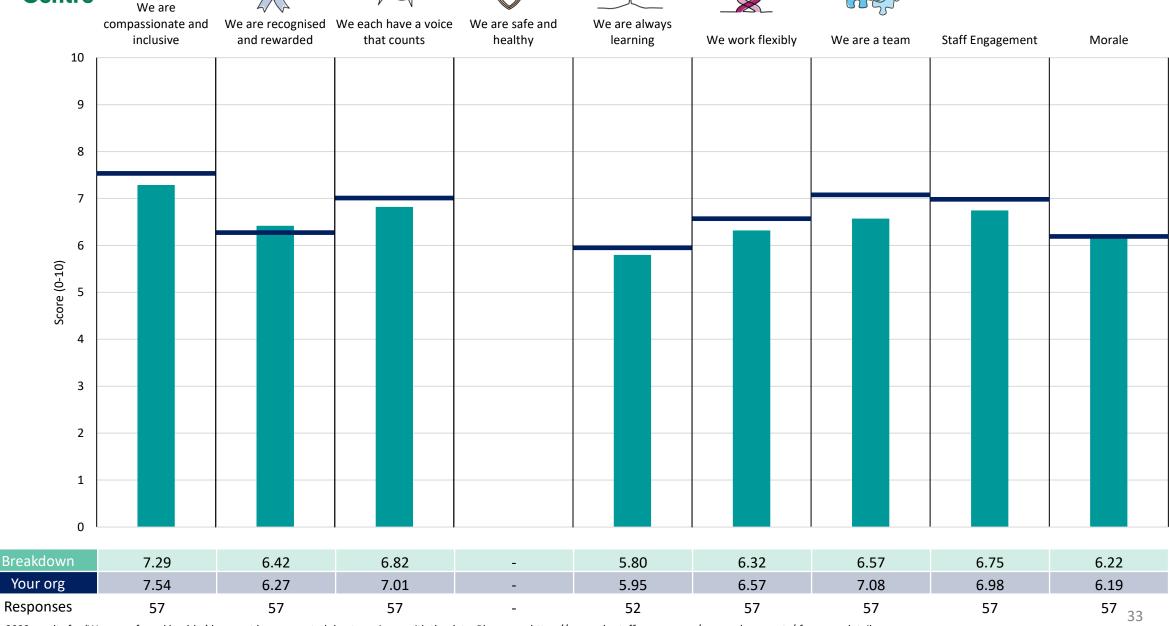

## **Clinical Support Services**

This breakdown report for The Rotherham NHS Foundation Trust contains results by breakdown area for People Promise element and theme results from the 2023 NHS Staff Survey. These results are compared to the unweighted average for your organisation.

### **Key features**

Breakdown type and breakdown name are specified in the header.

Breakdown results are presented in the context of the (unweighted) organisation average ('Your org'), so it is easy to tell if a breakdown area is performing better or worse than the organisation average. For all People Promise element and theme results, a higher score is a better result than a lower score

The number of responses feeding into each measures and sub-scores for the given breakdown is specified below the table containing the breakdown and trust scores.

! Note: when there are less than 10 responses in a group, results are suppressed to protect staff confidentiality, for some organisations this could mean that all breakdown results are suppressed.