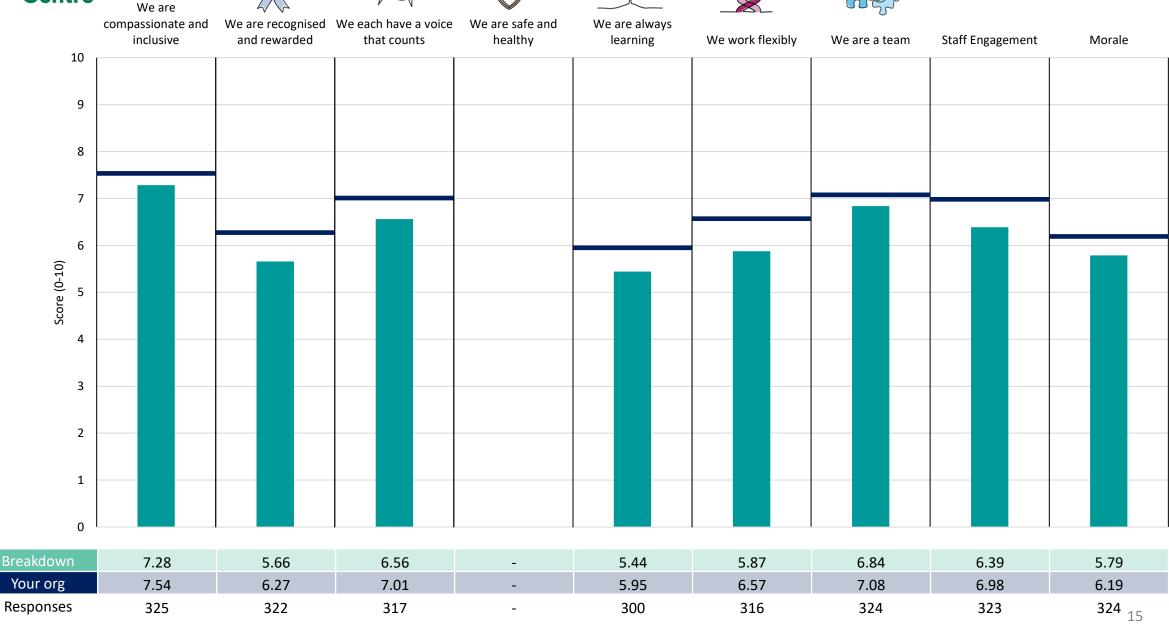

## **Clinical Support Services**

This breakdown report for The Rotherham NHS Foundation Trust contains results by breakdown area for People Promise element and theme results from the 2023 NHS Staff Survey. These results are compared to the unweighted average for your organisation.

### **Key features**

Breakdown type and breakdown name are specified in the header.

Breakdown results are presented in the context of the (unweighted) organisation average ('Your org'), so it is easy to tell if a breakdown area is performing better or worse than the organisation average. For all People Promise element and theme results, a higher score is a better result than a lower score

The number of responses feeding into each measures and sub-scores for the given breakdown is specified below the table containing the breakdown and trust scores.

! Note: when there are less than 10 responses in a group, results are suppressed to protect staff confidentiality, for some organisations this could mean that all breakdown results are suppressed.