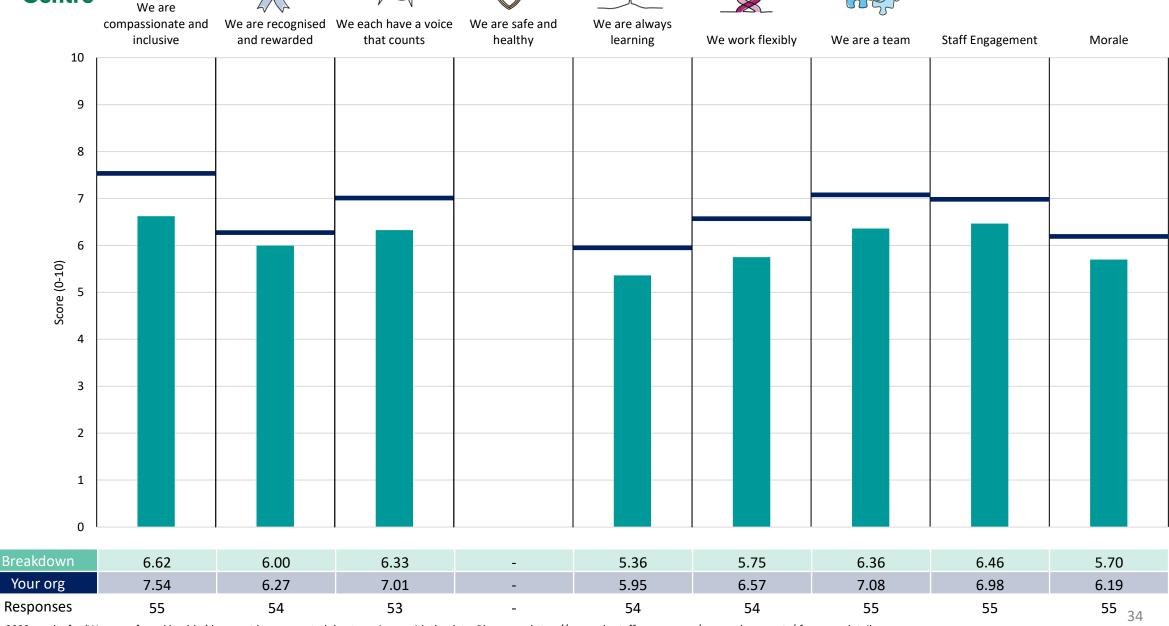

## Spec Surgery & Surg Management

| Breakdown | 7.84 | 6.51 | 7.17 | - | 5.77 | 7.32 | 7.38 | 7.13 | 6.56          |
|-----------|------|------|------|---|------|------|------|------|---------------|
| Your org  | 7.54 | 6.27 | 7.01 | - | 5.95 | 6.57 | 7.08 | 6.98 | 6.19          |
| Responses | 104  | 104  | 103  | - | 97   | 104  | 103  | 104  | <b>104</b> 35 |

This breakdown report for The Rotherham NHS Foundation Trust contains results by breakdown area for People Promise element and theme results from the 2023 NHS Staff Survey. These results are compared to the unweighted average for your organisation.

### **Key features**

Breakdown type and breakdown name are specified in the header.

Breakdown results are presented in the context of the (unweighted) organisation average ('Your org'), so it is easy to tell if a breakdown area is performing better or worse than the organisation average. For all People Promise element and theme results, a higher score is a better result than a lower score

The number of responses feeding into each measures and sub-scores for the given breakdown is specified below the table containing the breakdown and trust scores.

! Note: when there are less than 10 responses in a group, results are suppressed to protect staff confidentiality, for some organisations this could mean that all breakdown results are suppressed.