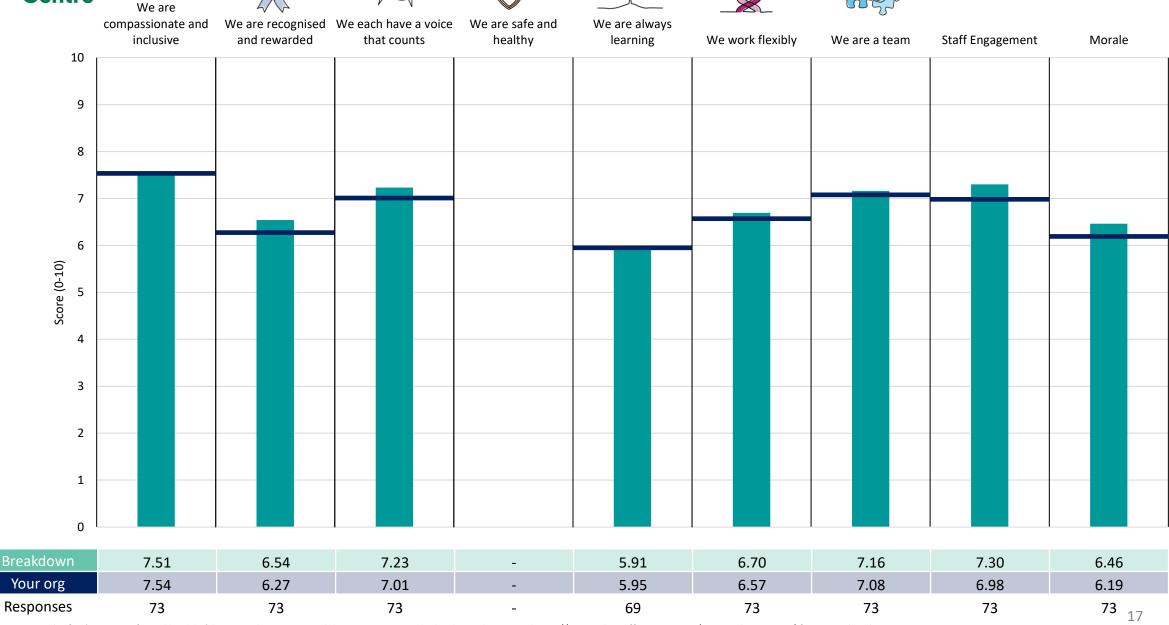

## **Clinical Support Services**

### **Key features**

Breakdown type and breakdown name are specified in the header.

Breakdown results are presented in the context of the (unweighted) organisation average ('Your org'), so it is easy to tell if a breakdown area is performing better or worse than the organisation average. For all People Promise element and theme results, a higher score is a better result than a lower score

The number of responses feeding into each measures and sub-scores for the given breakdown is specified below the table containing the breakdown and trust scores.

! Note: when there are less than 10 responses in a group, results are suppressed to protect staff confidentiality, for some organisations this could mean that all breakdown results are suppressed.