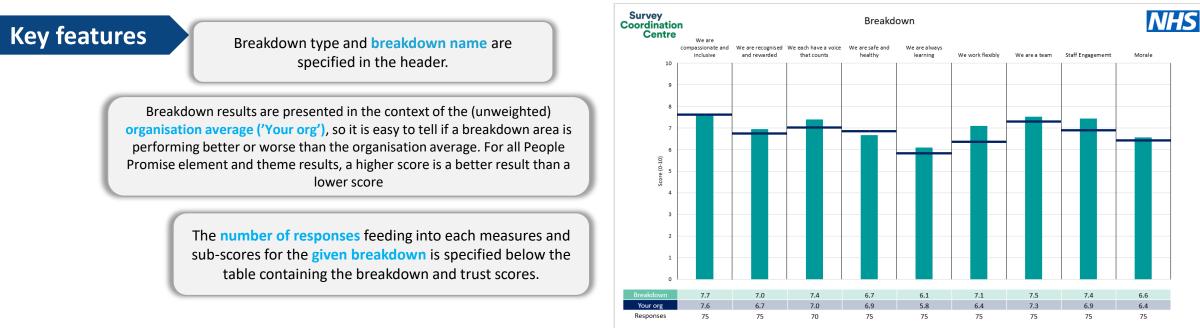

This breakdown report for The Walton Centre NHS Foundation Trust contains results by breakdown area for People Promise element and theme results from the 2023 NHS Staff Survey. These results are compared to the unweighted average for your organisation.

**Please note:** It is possible that there are differences between the 'Your org' scores reported in this breakdown report and those in the benchmark report. This is because the results in the benchmark report are weighted to allow for fair comparisons between organisations of a similar type. However, in this report comparisons are made within your organisation so the unweighted organisation result is a more appropriate point of comparison.

! Note: when there are less than 10 responses in a group, results are suppressed to protect staff confidentiality, for some organisations this could mean that all breakdown results are suppressed.

Survey Coordination Centre