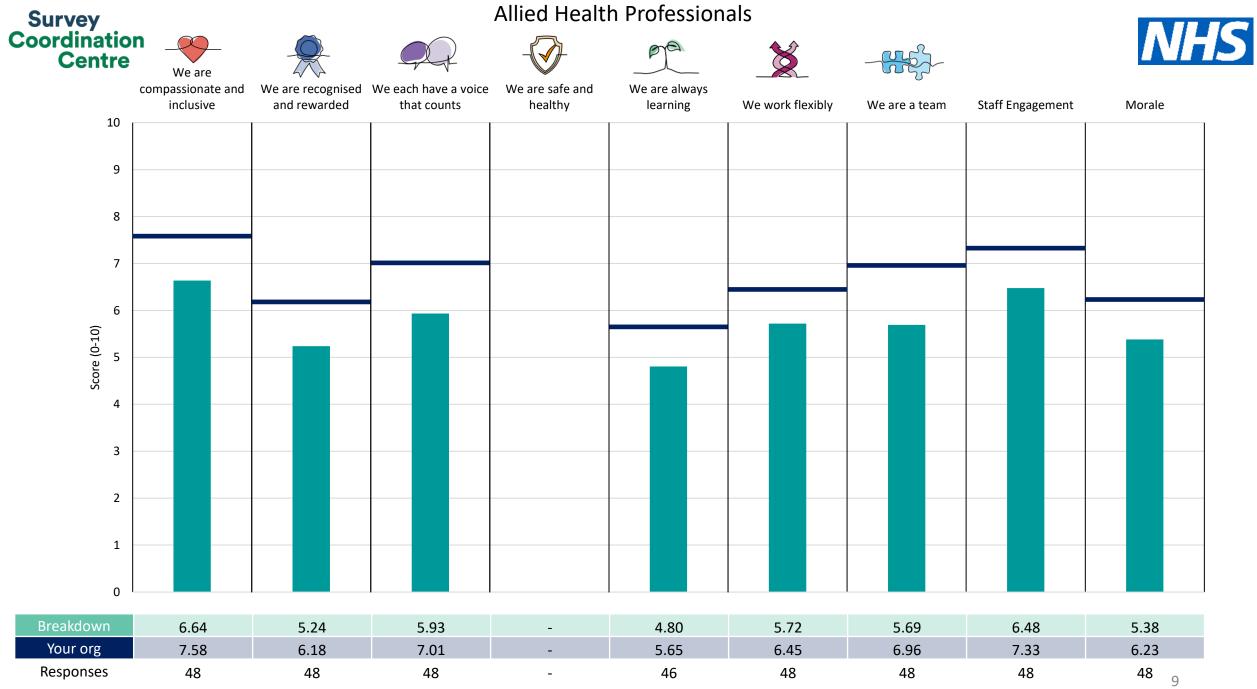

This breakdown report for The Walton Centre NHS Foundation Trust contains results by breakdown area for People Promise element and theme results from the 2023 NHS Staff Survey. These results are compared to the unweighted average for your organisation.

**Please note:** It is possible that there are differences between the 'Your org' scores reported in this breakdown report and those in the benchmark report. This is because the results in the benchmark report are weighted to allow for fair comparisons between organisations of a similar type. However, in this report comparisons are made within your organisation so the unweighted organisation result is a more appropriate point of comparison.

! Note: when there are less than 10 responses in a group, results are suppressed to protect staff confidentiality, for some organisations this could mean that all breakdown results are suppressed.

Survey Coordination Centre