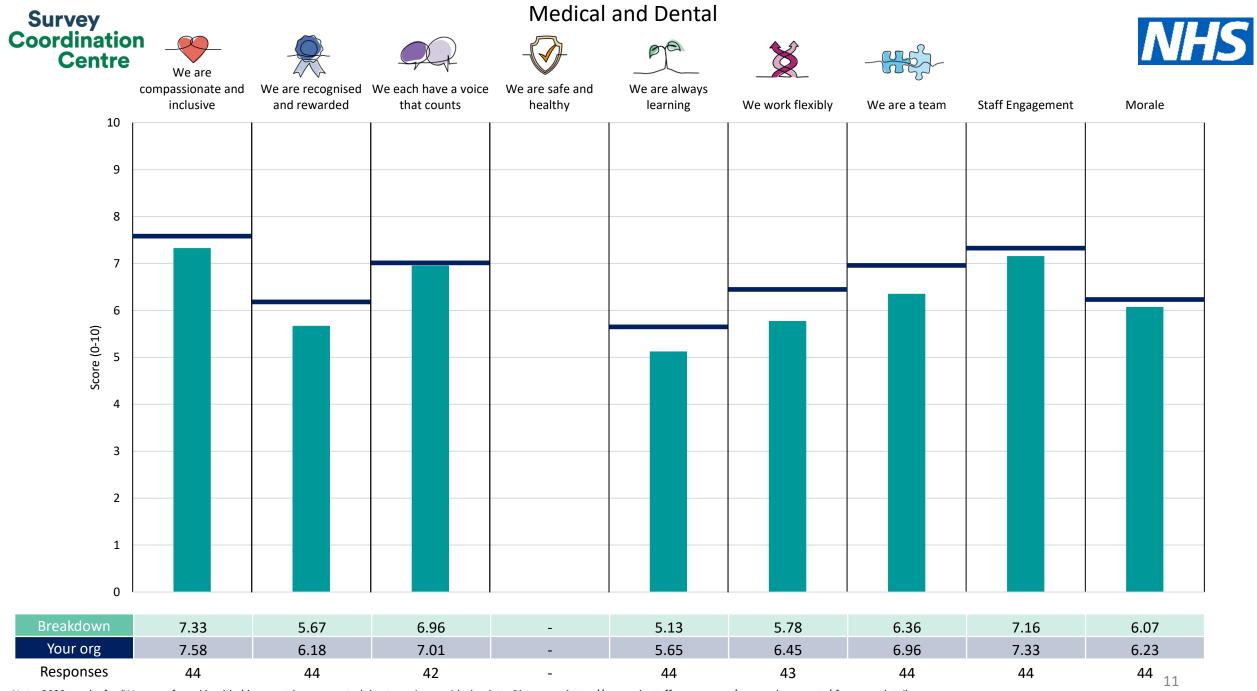

This breakdown report for The Walton Centre NHS Foundation Trust contains results by breakdown area for People Promise element and theme results from the 2023 NHS Staff Survey. These results are compared to the unweighted average for your organisation.

**Please note:** It is possible that there are differences between the 'Your org' scores reported in this breakdown report and those in the benchmark report. This is because the results in the benchmark report are weighted to allow for fair comparisons between organisations of a similar type. However, in this report comparisons are made within your organisation so the unweighted organisation result is a more appropriate point of comparison.

! Note: when there are less than 10 responses in a group, results are suppressed to protect staff confidentiality, for some organisations this could mean that all breakdown results are suppressed.

Survey Coordination Centre