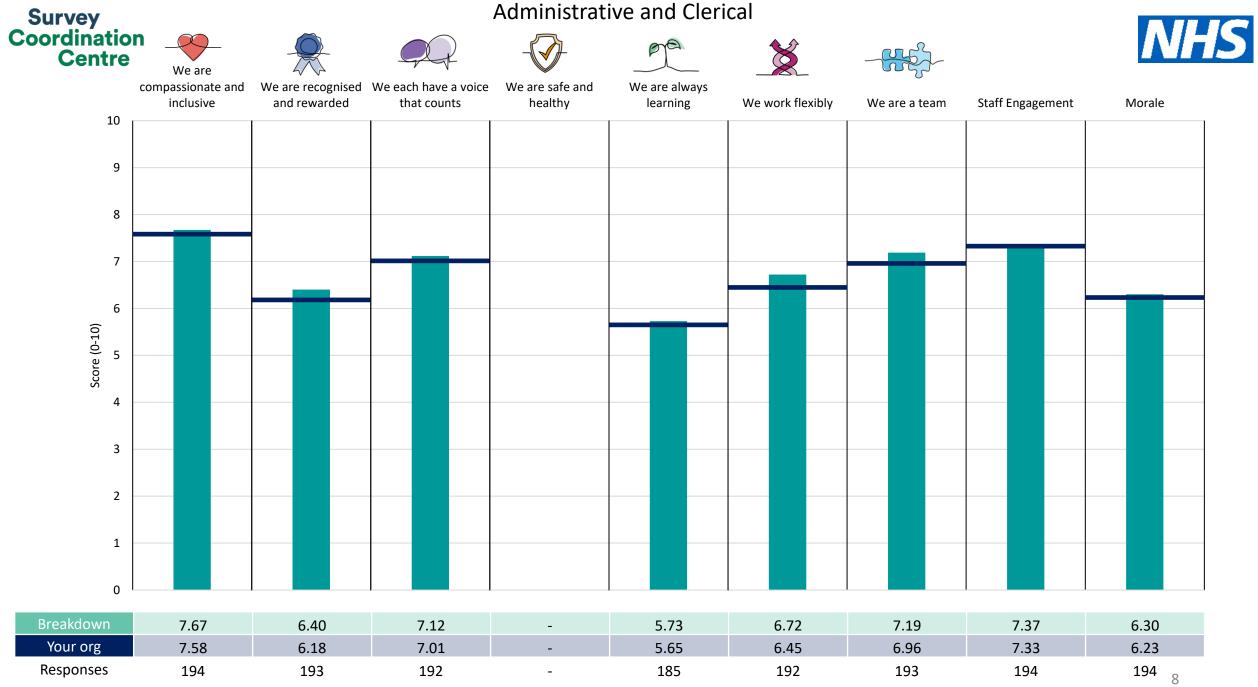

This breakdown report for The Walton Centre NHS Foundation Trust contains results by breakdown area for People Promise element and theme results from the 2023 NHS Staff Survey. These results are compared to the unweighted average for your organisation.

**Please note:** It is possible that there are differences between the 'Your org' scores reported in this breakdown report and those in the benchmark report. This is because the results in the benchmark report are weighted to allow for fair comparisons between organisations of a similar type. However, in this report comparisons are made within your organisation so the unweighted organisation result is a more appropriate point of comparison.

! Note: when there are less than 10 responses in a group, results are suppressed to protect staff confidentiality, for some organisations this could mean that all breakdown results are suppressed.

Survey Coordination Centre