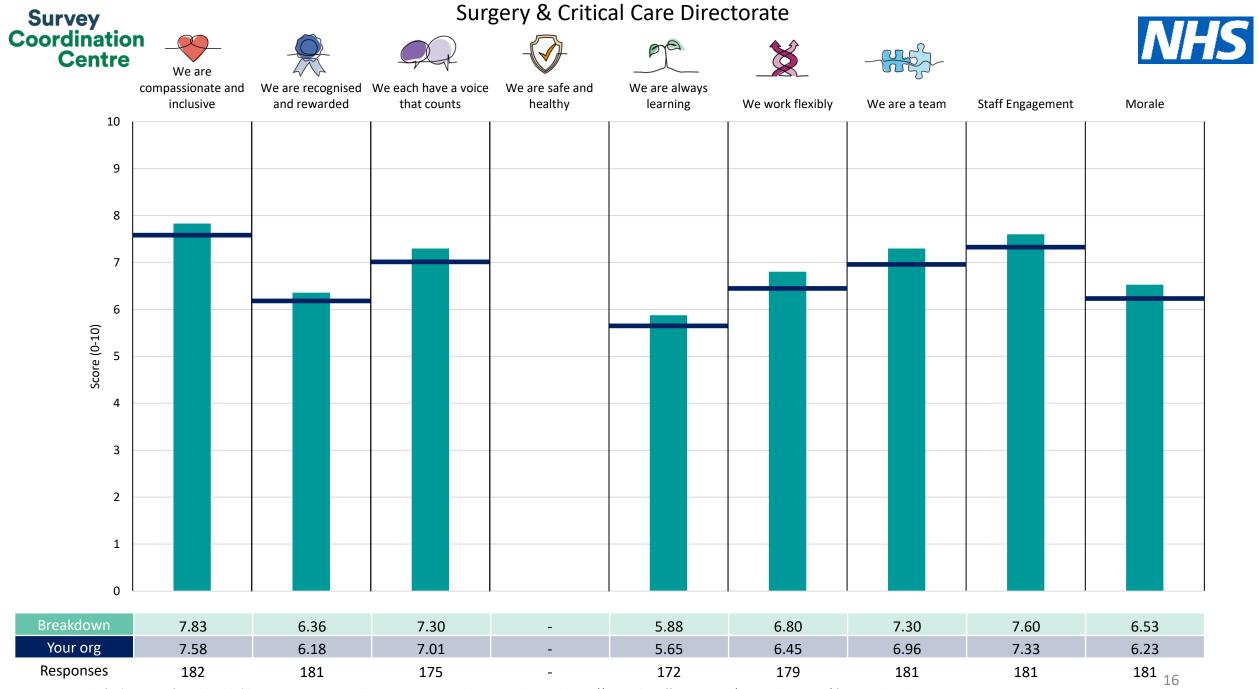

This breakdown report for The Walton Centre NHS Foundation Trust contains results by breakdown area for People Promise element and theme results from the 2023 NHS Staff Survey. These results are compared to the unweighted average for your organisation.

**Please note:** It is possible that there are differences between the 'Your org' scores reported in this breakdown report and those in the benchmark report. This is because the results in the benchmark report are weighted to allow for fair comparisons between organisations of a similar type. However, in this report comparisons are made within your organisation so the unweighted organisation result is a more appropriate point of comparison.

! Note: when there are less than 10 responses in a group, results are suppressed to protect staff confidentiality, for some organisations this could mean that all breakdown results are suppressed.

Survey Coordination Centre