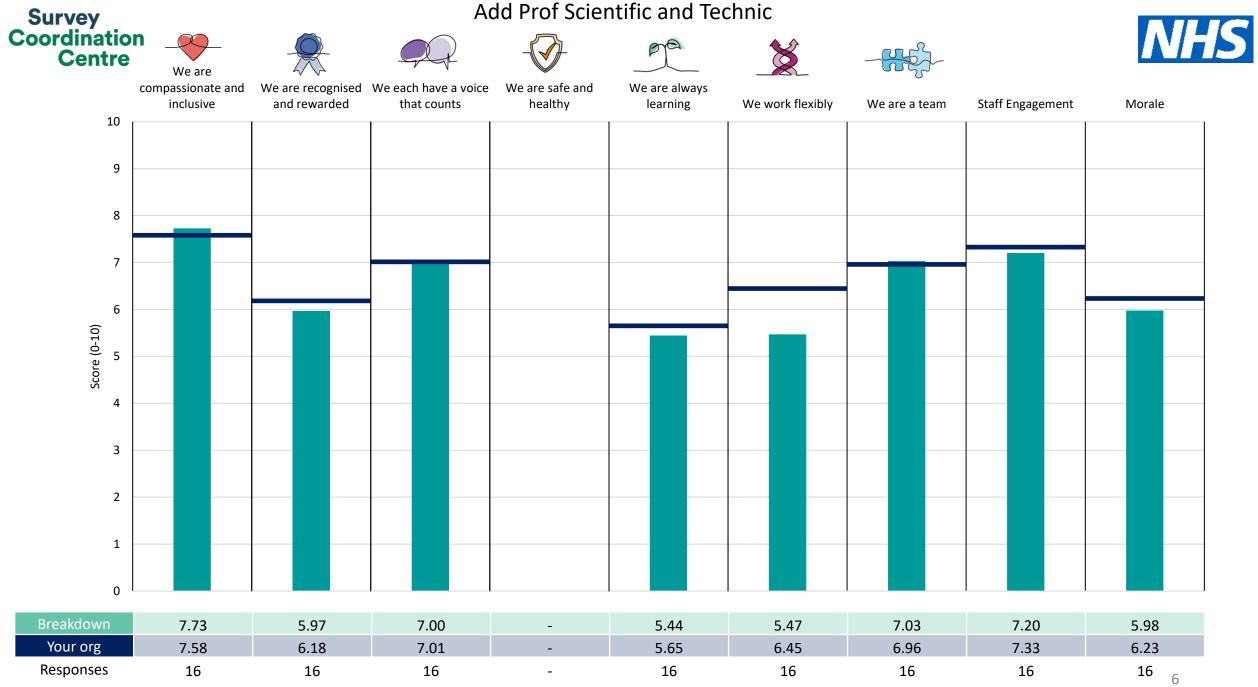

This breakdown report for The Walton Centre NHS Foundation Trust contains results by breakdown area for People Promise element and theme results from the 2023 NHS Staff Survey. These results are compared to the unweighted average for your organisation.

**Please note:** It is possible that there are differences between the 'Your org' scores reported in this breakdown report and those in the benchmark report. This is because the results in the benchmark report are weighted to allow for fair comparisons between organisations of a similar type. However, in this report comparisons are made within your organisation so the unweighted organisation result is a more appropriate point of comparison.

! Note: when there are less than 10 responses in a group, results are suppressed to protect staff confidentiality, for some organisations this could mean that all breakdown results are suppressed.

Survey Coordination Centre