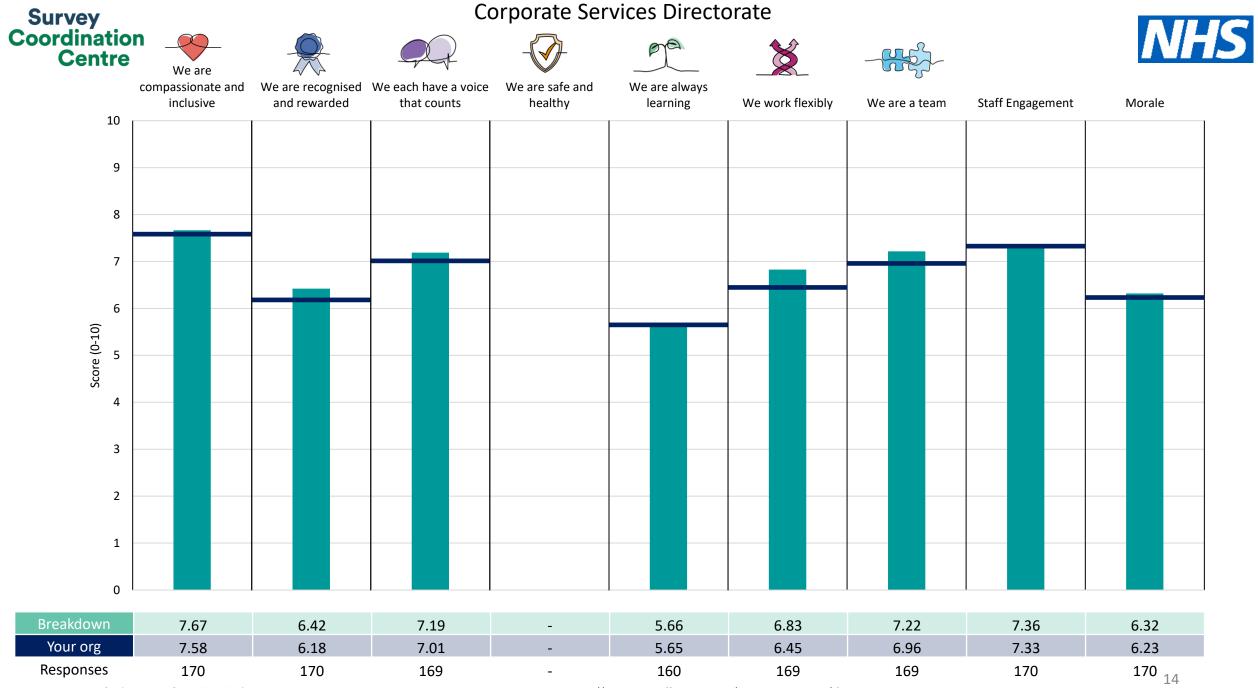

This breakdown report for The Walton Centre NHS Foundation Trust contains results by breakdown area for People Promise element and theme results from the 2023 NHS Staff Survey. These results are compared to the unweighted average for your organisation.

**Please note:** It is possible that there are differences between the 'Your org' scores reported in this breakdown report and those in the benchmark report. This is because the results in the benchmark report are weighted to allow for fair comparisons between organisations of a similar type. However, in this report comparisons are made within your organisation so the unweighted organisation result is a more appropriate point of comparison.

! Note: when there are less than 10 responses in a group, results are suppressed to protect staff confidentiality, for some organisations this could mean that all breakdown results are suppressed.

Survey Coordination Centre