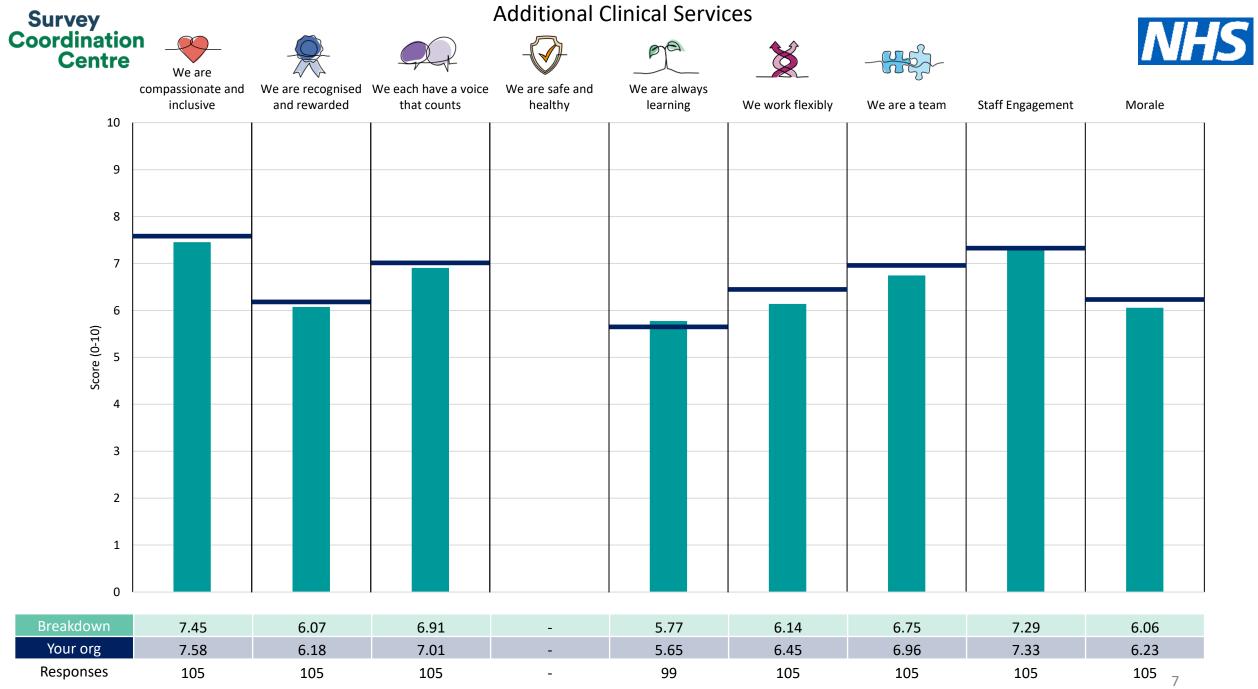

This breakdown report for The Walton Centre NHS Foundation Trust contains results by breakdown area for People Promise element and theme results from the 2023 NHS Staff Survey. These results are compared to the unweighted average for your organisation.

**Please note:** It is possible that there are differences between the 'Your org' scores reported in this breakdown report and those in the benchmark report. This is because the results in the benchmark report are weighted to allow for fair comparisons between organisations of a similar type. However, in this report comparisons are made within your organisation so the unweighted organisation result is a more appropriate point of comparison.

! Note: when there are less than 10 responses in a group, results are suppressed to protect staff confidentiality, for some organisations this could mean that all breakdown results are suppressed.

Survey Coordination Centre