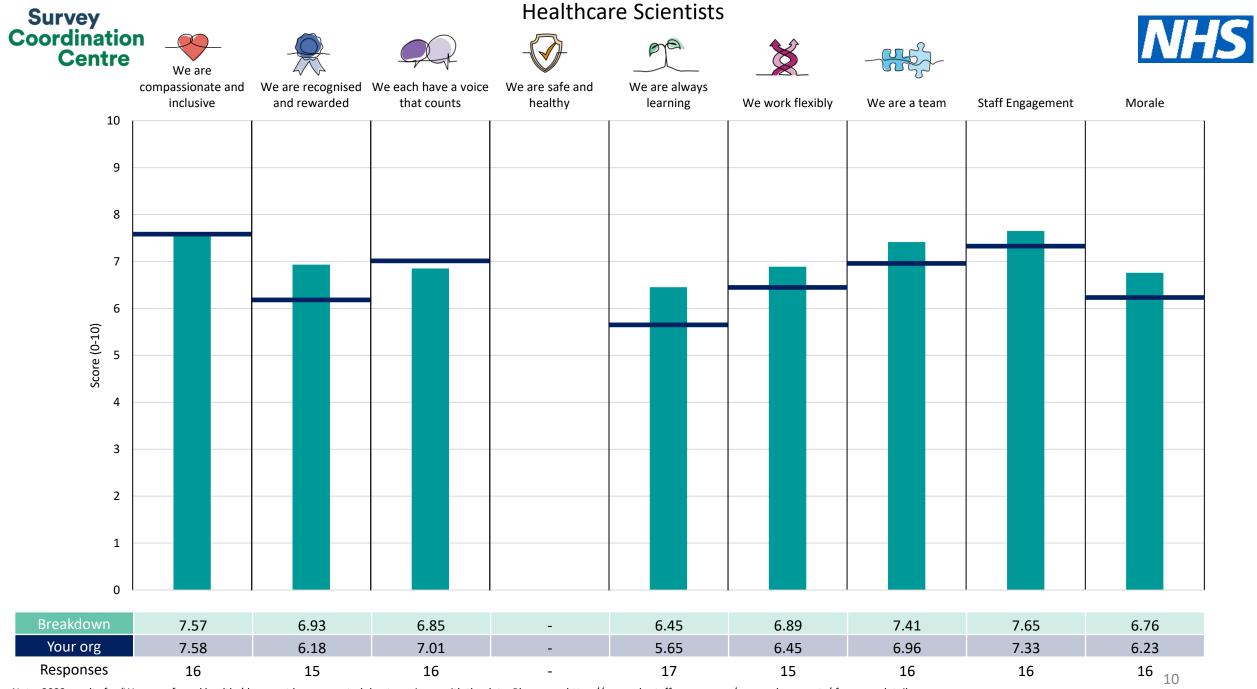

This breakdown report for The Walton Centre NHS Foundation Trust contains results by breakdown area for People Promise element and theme results from the 2023 NHS Staff Survey. These results are compared to the unweighted average for your organisation.

**Please note:** It is possible that there are differences between the 'Your org' scores reported in this breakdown report and those in the benchmark report. This is because the results in the benchmark report are weighted to allow for fair comparisons between organisations of a similar type. However, in this report comparisons are made within your organisation so the unweighted organisation result is a more appropriate point of comparison.

! Note: when there are less than 10 responses in a group, results are suppressed to protect staff confidentiality, for some organisations this could mean that all breakdown results are suppressed.

Survey Coordination Centre