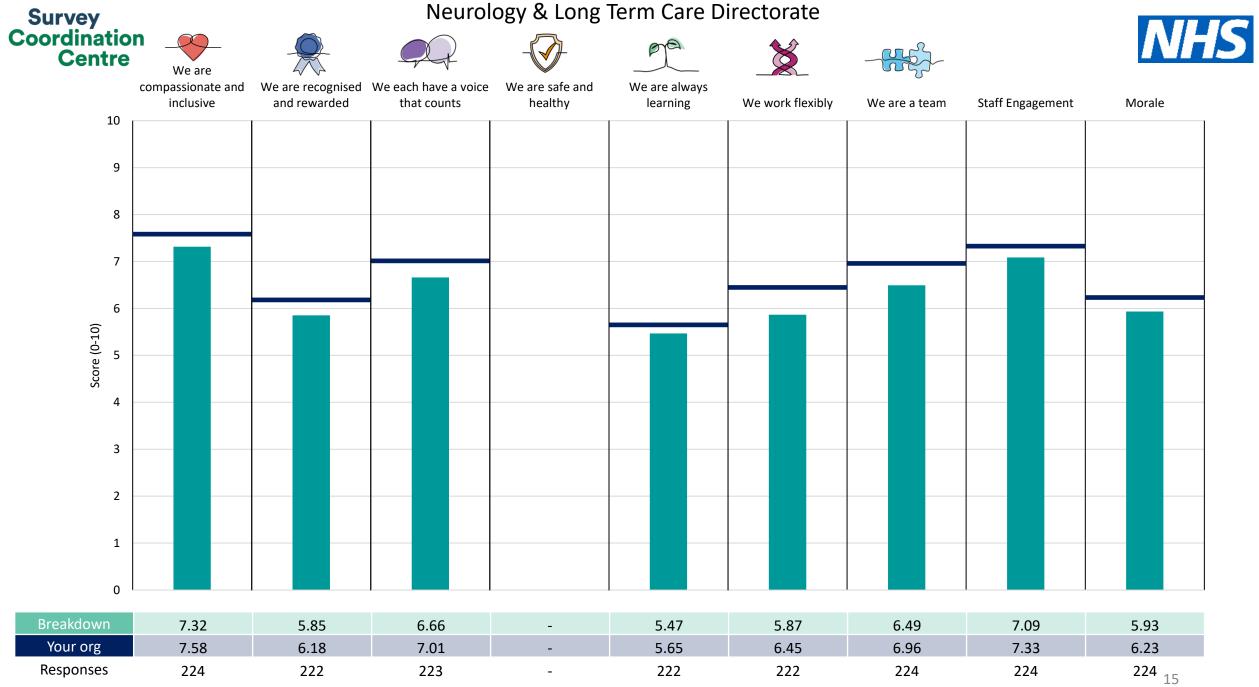

This breakdown report for The Walton Centre NHS Foundation Trust contains results by breakdown area for People Promise element and theme results from the 2023 NHS Staff Survey. These results are compared to the unweighted average for your organisation.

**Please note:** It is possible that there are differences between the 'Your org' scores reported in this breakdown report and those in the benchmark report. This is because the results in the benchmark report are weighted to allow for fair comparisons between organisations of a similar type. However, in this report comparisons are made within your organisation so the unweighted organisation result is a more appropriate point of comparison.

! Note: when there are less than 10 responses in a group, results are suppressed to protect staff confidentiality, for some organisations this could mean that all breakdown results are suppressed.

Survey Coordination Centre