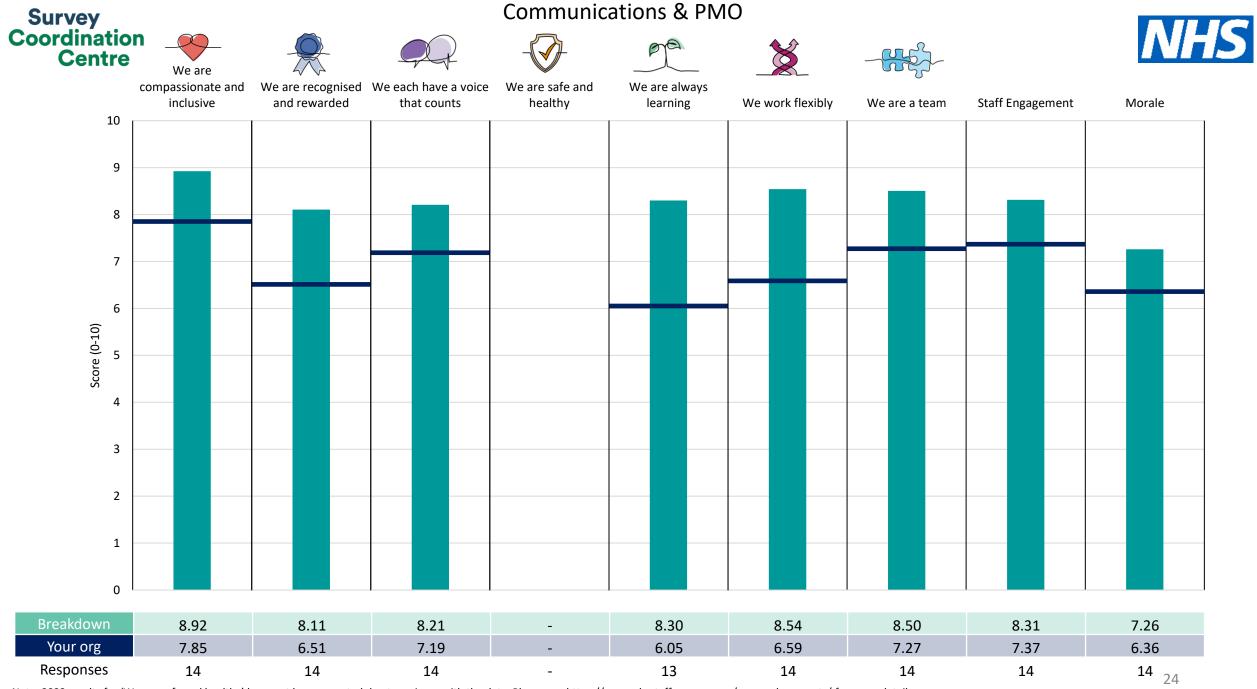

| People Promise element and Theme results – Breakdowns 2 |
|---------------------------------------------------------|
|---------------------------------------------------------|

| CBU1 - Day Care & Network             | 14 |
|---------------------------------------|----|
| CBU2 - Outpatients & Clinical Support | 15 |
| CBU3 - Admin Services                 | 16 |
| CBU4 - Pharmacy                       | 17 |
| CBU5 - Inpatient Care                 | 18 |
| CBU6 - Radiotherapy                   | 19 |
| CBU7 - Radiology Services             | 20 |
| CBU8 - Physics                        | 21 |
| Cancer Alliance                       | 22 |
| Clinical Education                    | 23 |
| Communications & PMO                  | 24 |
| Digital                               | 25 |
| Executive Team                        | 26 |
| Finance                               | 27 |
| Quality and Corporate Nursing Team    | 28 |
| Research & Innovation                 | 29 |
| Workforce & OD                        | 30 |

The breakdowns used in this report were provided and defined by The Clatterbridge Cancer Centre NHS Foundation Trust. Details of how the People Promise element and theme scores were calculated are included in the Technical Document, available to download from our results website.

! Note: when there are less than 10 responses in a group, results are suppressed to protect staff confidentiality, for some organisations this could mean that all breakdown results are suppressed.

Survey Coordination Centre