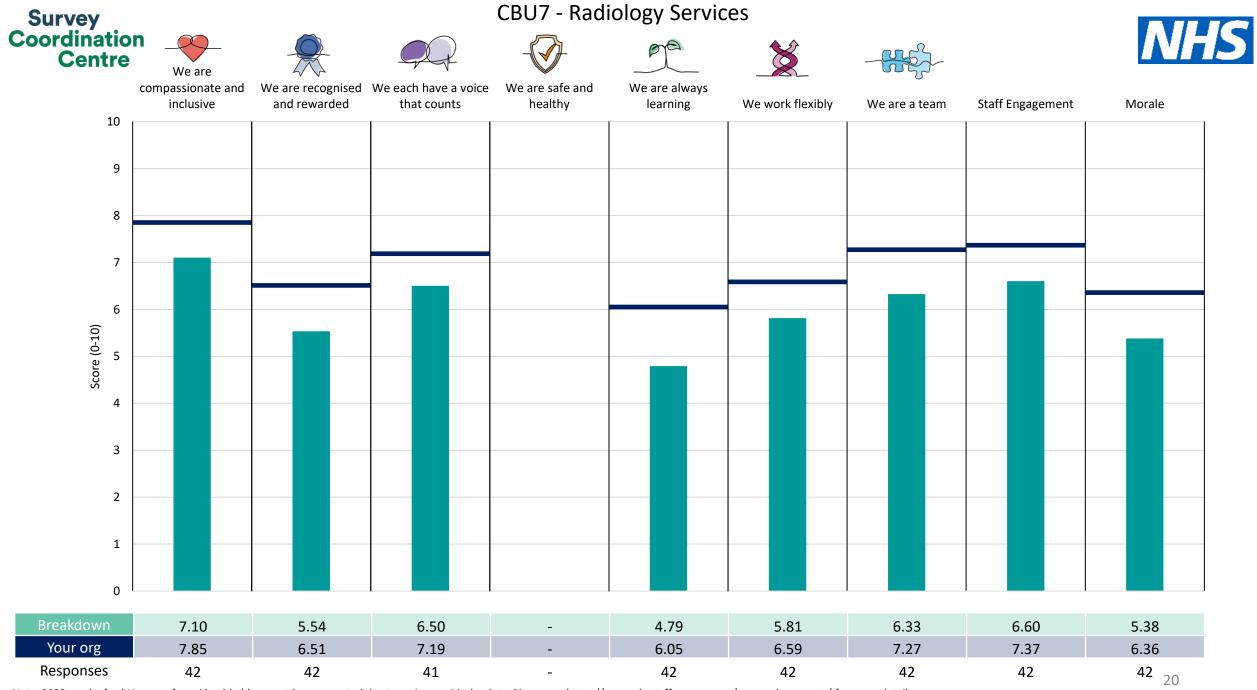

## Breakdowns 2

The Clatterbridge Cancer Centre NHS Foundation Trust 2023 NHS Staff Survey