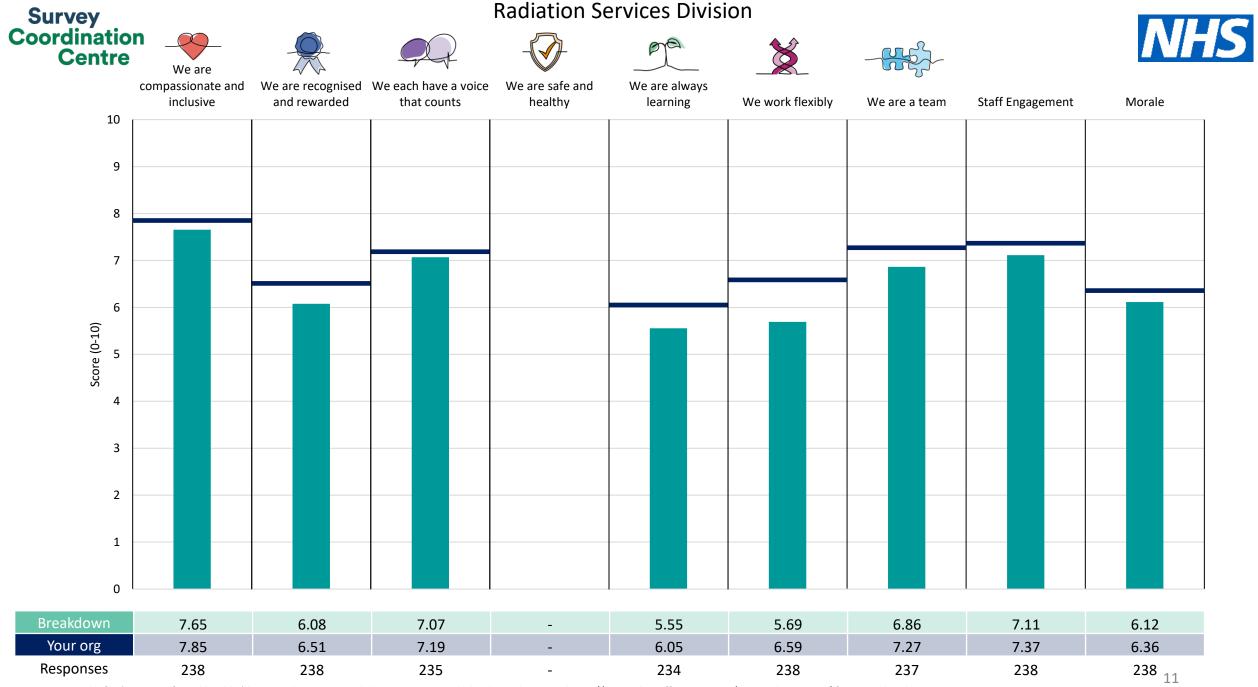

This breakdown report for The Clatterbridge Cancer Centre NHS Foundation Trust contains results by breakdown area for People Promise element and theme results from the 2023 NHS Staff Survey. These results are compared to the unweighted average for your organisation.

**Please note:** It is possible that there are differences between the 'Your org' scores reported in this breakdown report and those in the benchmark report. This is because the results in the benchmark report are weighted to allow for fair comparisons between organisations of a similar type. However, in this report comparisons are made within your organisation so the unweighted organisation result is a more appropriate point of comparison.

The breakdowns used in this report were provided and defined by The Clatterbridge Cancer Centre NHS Foundation Trust. Details of how the People Promise element and theme scores were calculated are included in the Technical Document, available to download from our results website.