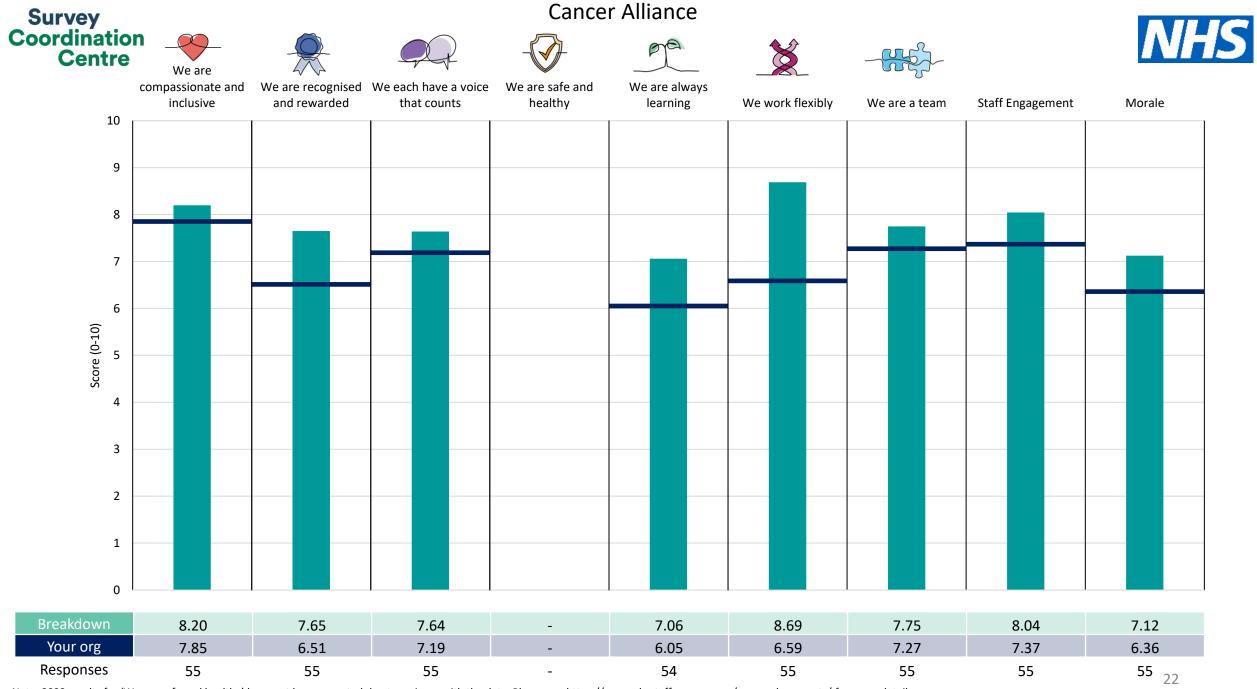

## Breakdowns 2

The Clatterbridge Cancer Centre NHS Foundation Trust 2023 NHS Staff Survey