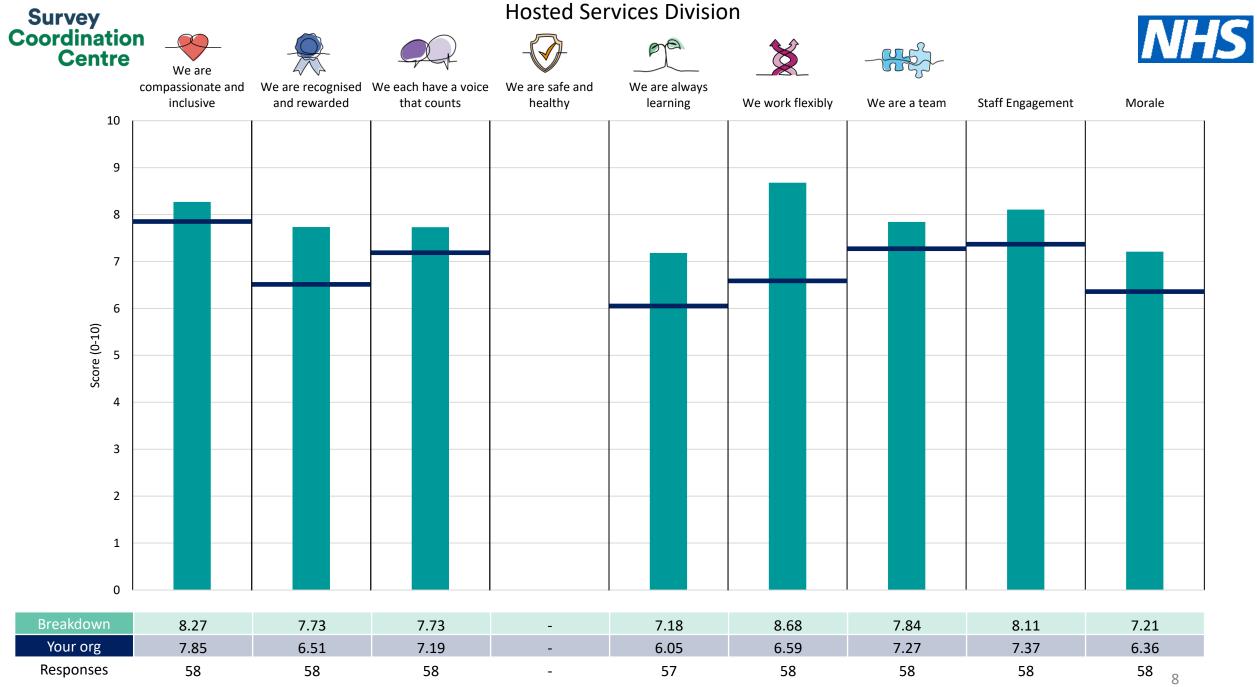

This breakdown report for The Clatterbridge Cancer Centre NHS Foundation Trust contains results by breakdown area for People Promise element and theme results from the 2023 NHS Staff Survey. These results are compared to the unweighted average for your organisation.

**Please note:** It is possible that there are differences between the 'Your org' scores reported in this breakdown report and those in the benchmark report. This is because the results in the benchmark report are weighted to allow for fair comparisons between organisations of a similar type. However, in this report comparisons are made within your organisation so the unweighted organisation result is a more appropriate point of comparison.

The breakdowns used in this report were provided and defined by The Clatterbridge Cancer Centre NHS Foundation Trust. Details of how the People Promise element and theme scores were calculated are included in the Technical Document, available to download from our results website.