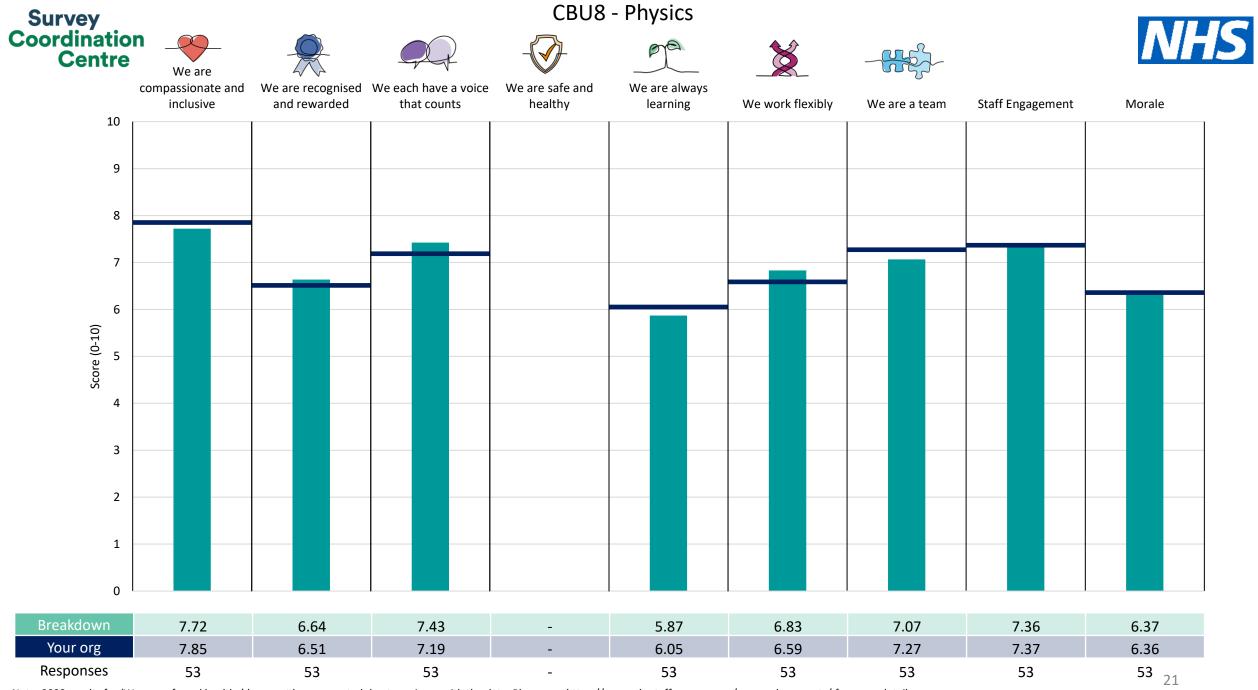

## Breakdowns 2

The Clatterbridge Cancer Centre NHS Foundation Trust 2023 NHS Staff Survey