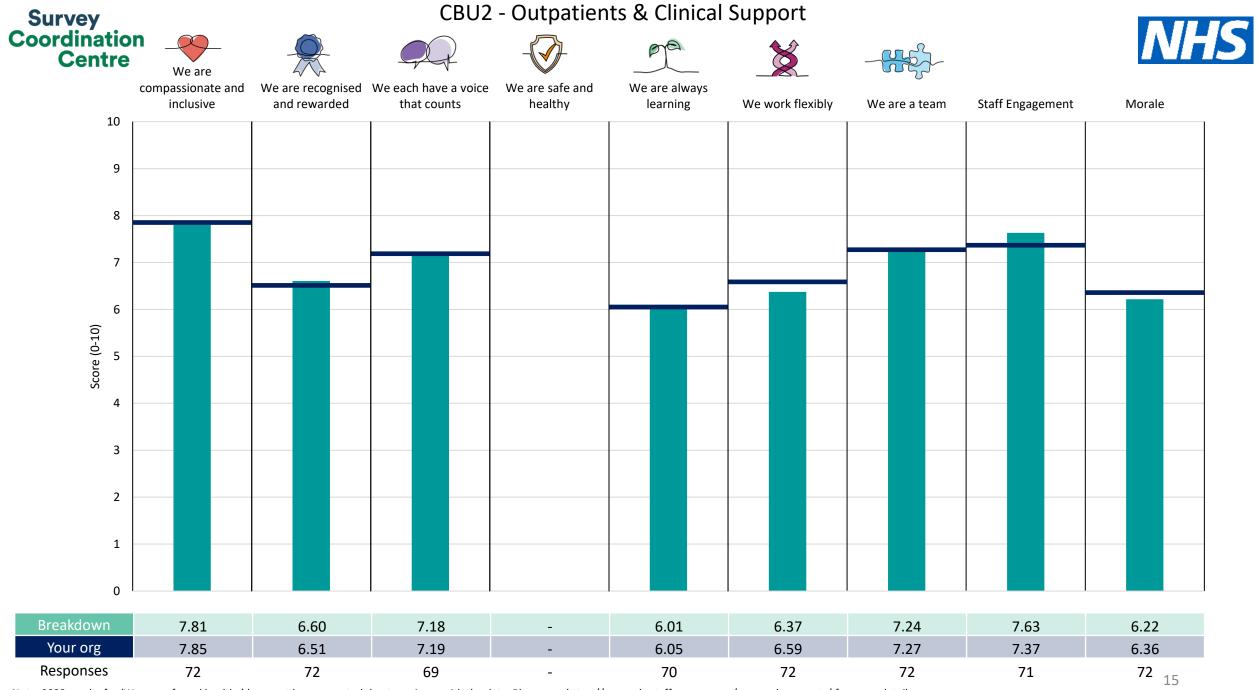

## Breakdowns 2

The Clatterbridge Cancer Centre NHS Foundation Trust 2023 NHS Staff Survey