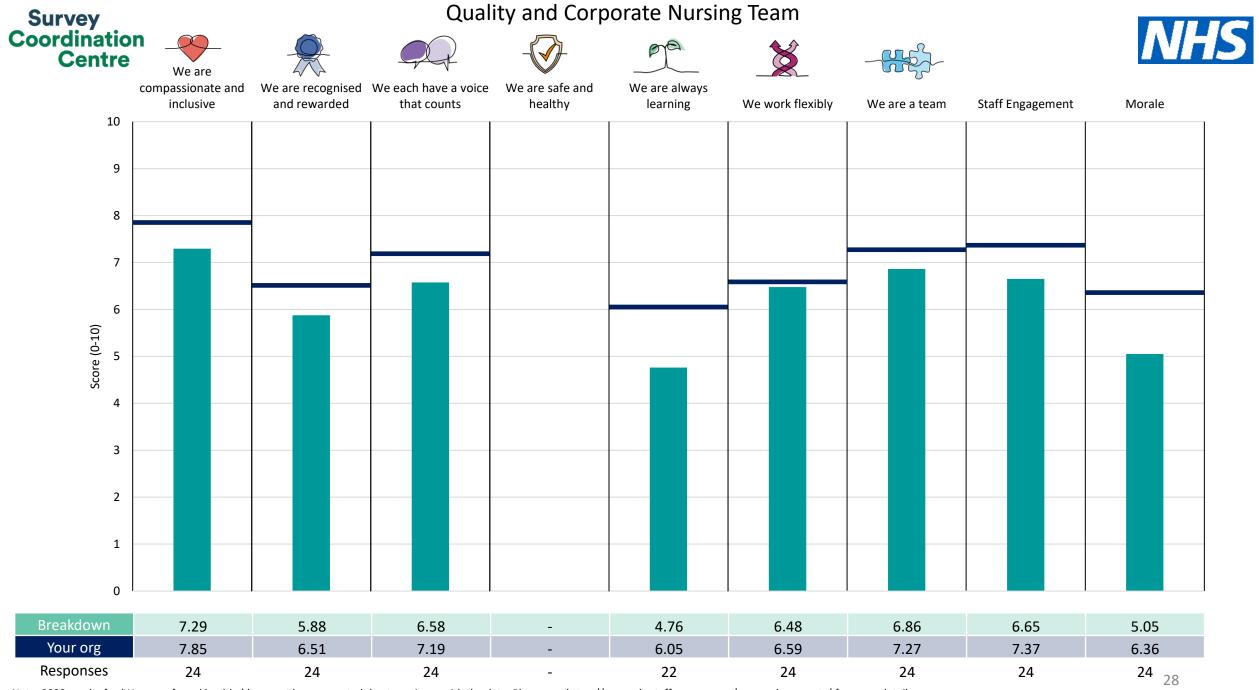

The breakdowns used in this report were provided and defined by The Clatterbridge Cancer Centre NHS Foundation Trust. Details of how the People Promise element and theme scores were calculated are included in the Technical Document, available to download from our results website.

! Note: when there are less than 10 responses in a group, results are suppressed to protect staff confidentiality, for some organisations this could mean that all breakdown results are suppressed.

Survey Coordination Centre