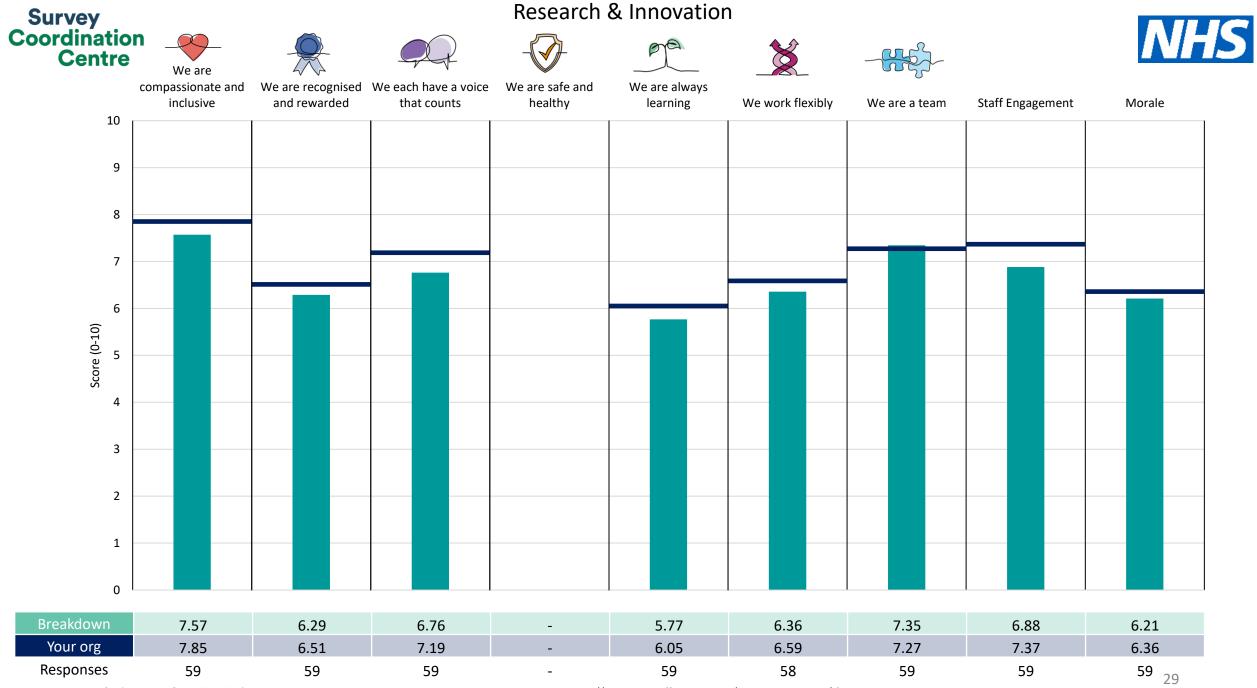

The breakdowns used in this report were provided and defined by The Clatterbridge Cancer Centre NHS Foundation Trust. Details of how the People Promise element and theme scores were calculated are included in the Technical Document, available to download from our results website.

! Note: when there are less than 10 responses in a group, results are suppressed to protect staff confidentiality, for some organisations this could mean that all breakdown results are suppressed.

Survey Coordination Centre