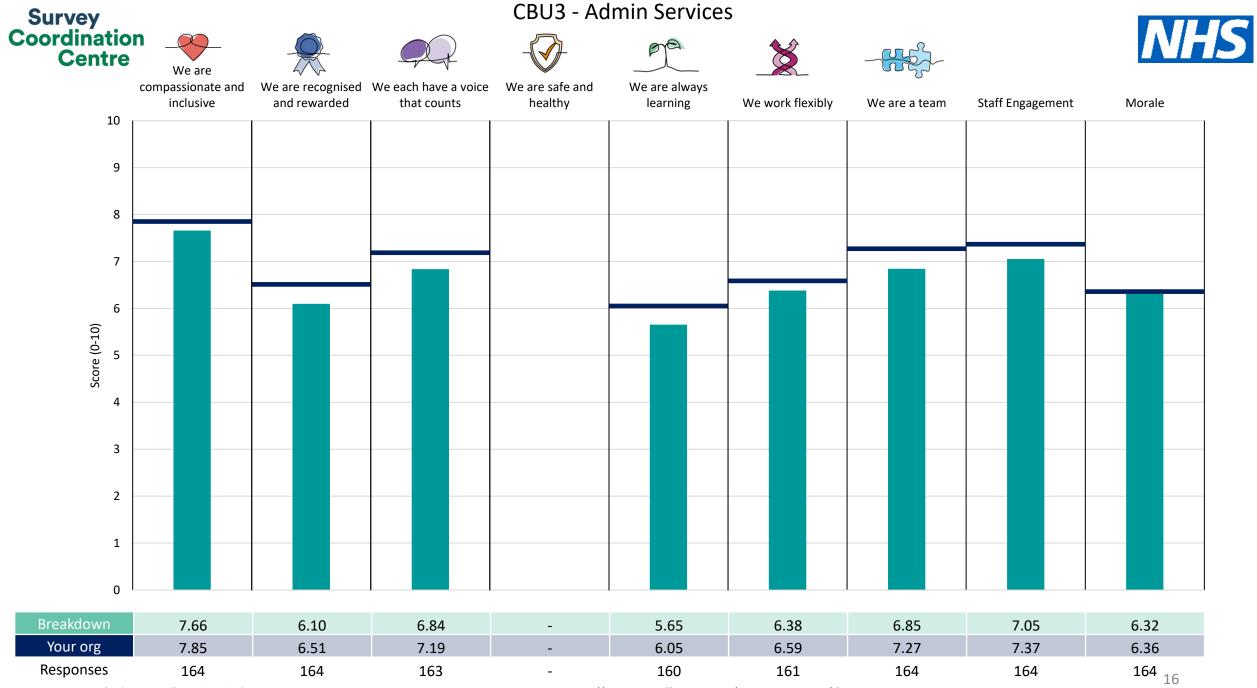

## Breakdowns 2

The Clatterbridge Cancer Centre NHS Foundation Trust 2023 NHS Staff Survey