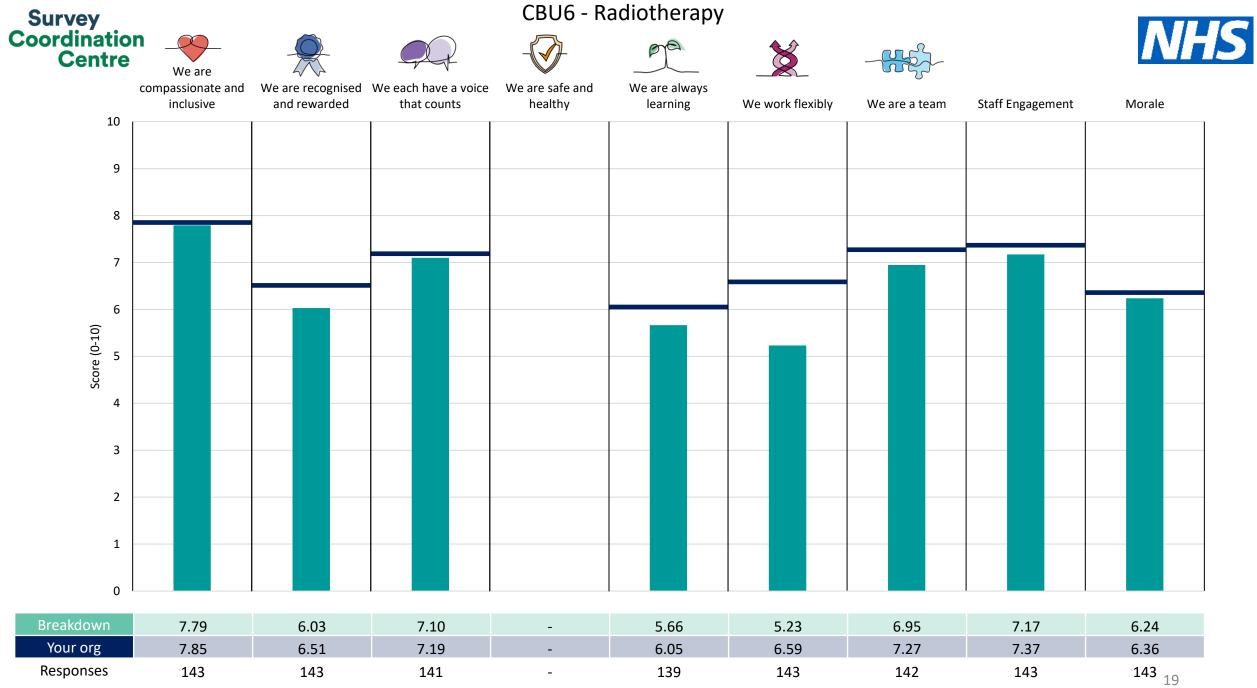

## Breakdowns 2

The Clatterbridge Cancer Centre NHS Foundation Trust 2023 NHS Staff Survey