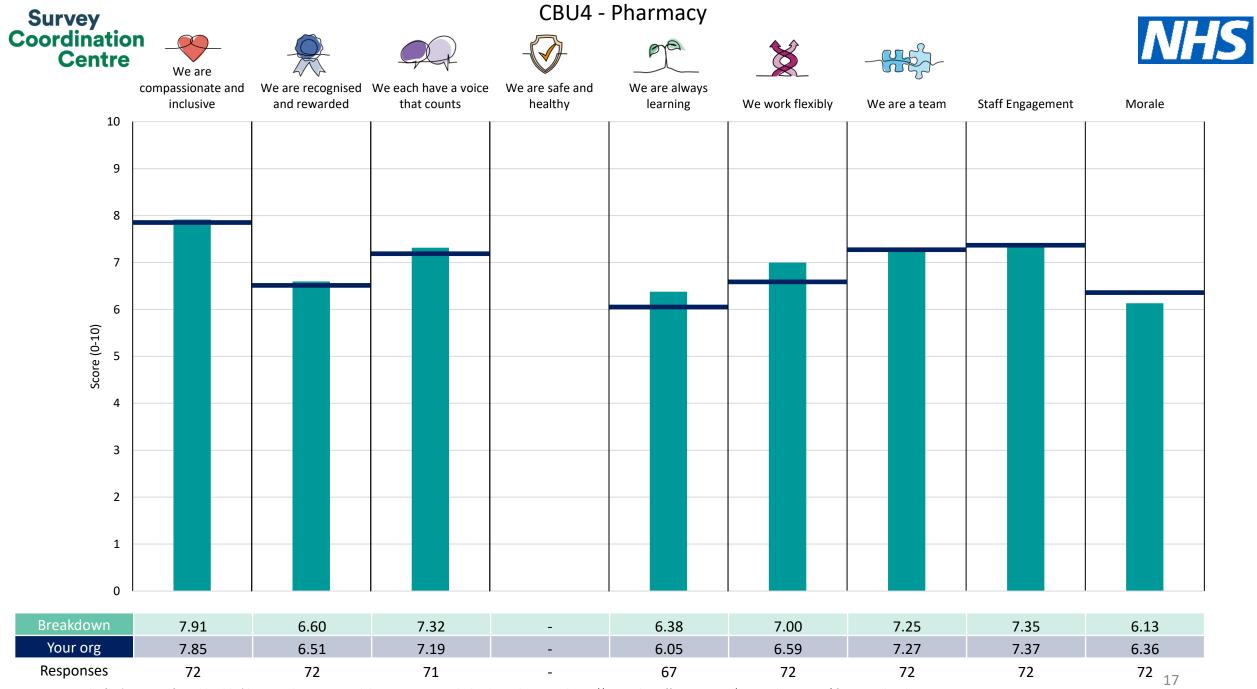

## Breakdowns 2

The Clatterbridge Cancer Centre NHS Foundation Trust 2023 NHS Staff Survey