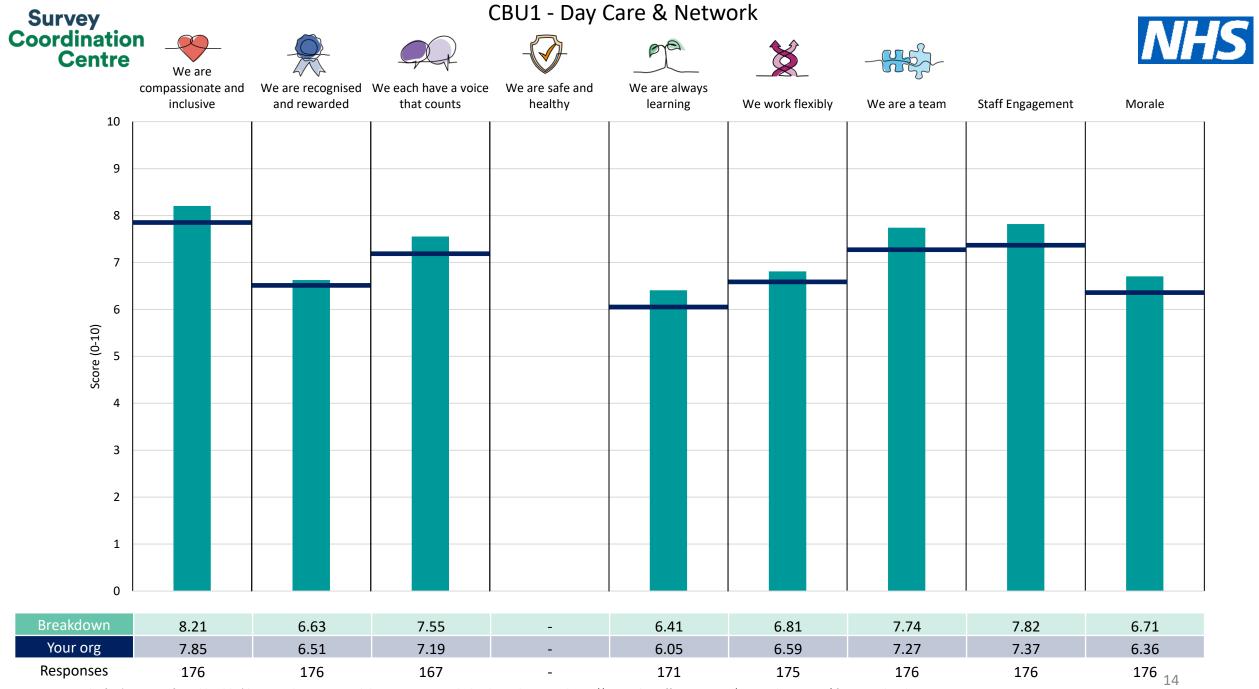

## Breakdowns 2

The Clatterbridge Cancer Centre NHS Foundation Trust 2023 NHS Staff Survey