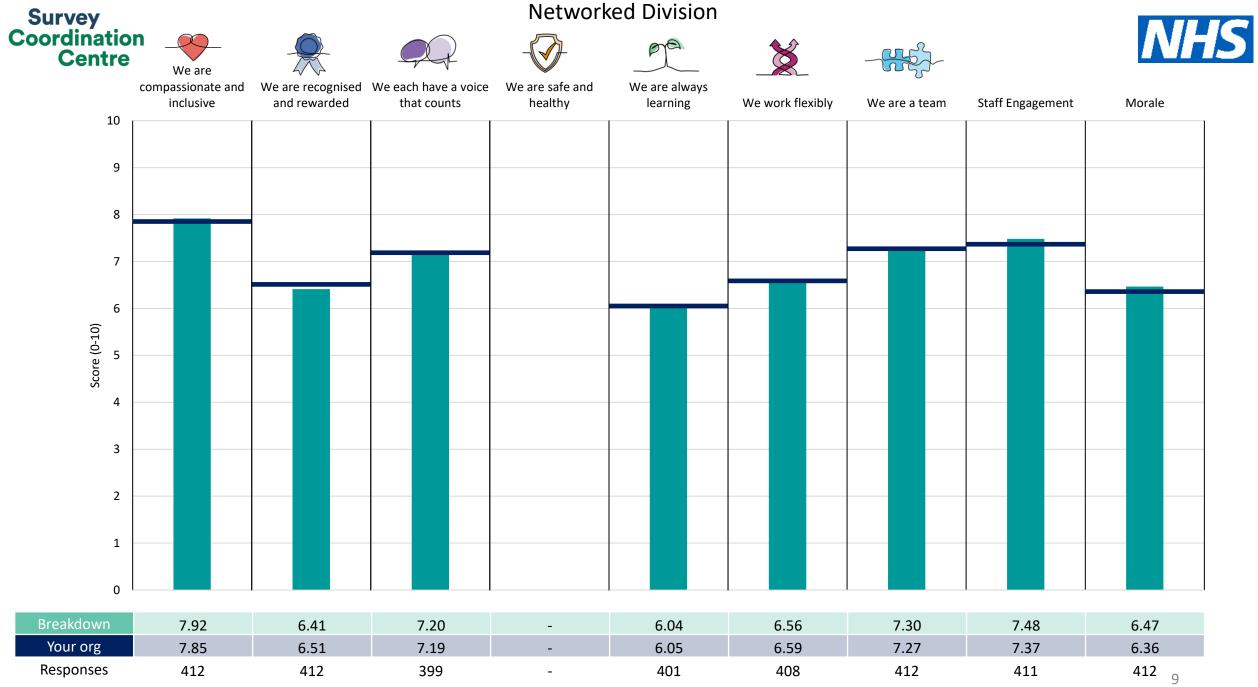

This breakdown report for The Clatterbridge Cancer Centre NHS Foundation Trust contains results by breakdown area for People Promise element and theme results from the 2023 NHS Staff Survey. These results are compared to the unweighted average for your organisation.

**Please note:** It is possible that there are differences between the 'Your org' scores reported in this breakdown report and those in the benchmark report. This is because the results in the benchmark report are weighted to allow for fair comparisons between organisations of a similar type. However, in this report comparisons are made within your organisation so the unweighted organisation result is a more appropriate point of comparison.

The breakdowns used in this report were provided and defined by The Clatterbridge Cancer Centre NHS Foundation Trust. Details of how the People Promise element and theme scores were calculated are included in the Technical Document, available to download from our results website.