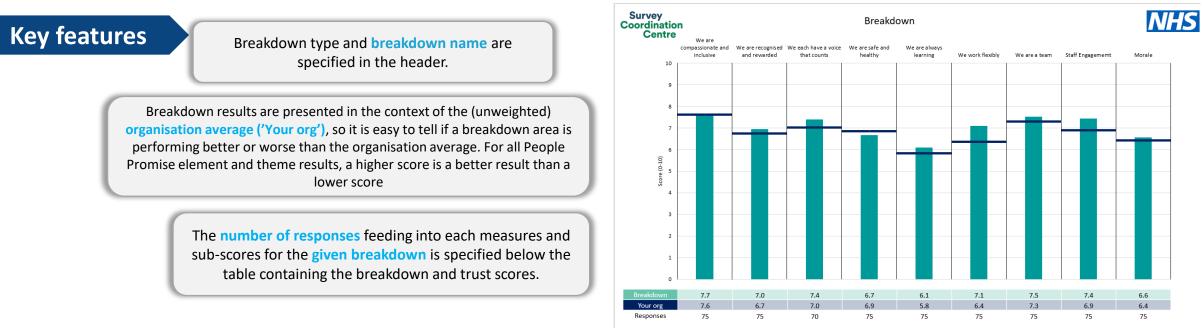

This breakdown report for The Clatterbridge Cancer Centre NHS Foundation Trust contains results by breakdown area for People Promise element and theme results from the 2023 NHS Staff Survey. These results are compared to the unweighted average for your organisation.

**Please note:** It is possible that there are differences between the 'Your org' scores reported in this breakdown report and those in the benchmark report. This is because the results in the benchmark report are weighted to allow for fair comparisons between organisations of a similar type. However, in this report comparisons are made within your organisation so the unweighted organisation result is a more appropriate point of comparison.

The breakdowns used in this report were provided and defined by The Clatterbridge Cancer Centre NHS Foundation Trust. Details of how the People Promise element and theme scores were calculated are included in the Technical Document, available to download from our results website.

! Note: when there are less than 10 responses in a group, results are suppressed to protect staff confidentiality, for some organisations this could mean that all breakdown results are suppressed.

Survey Coordination Centre