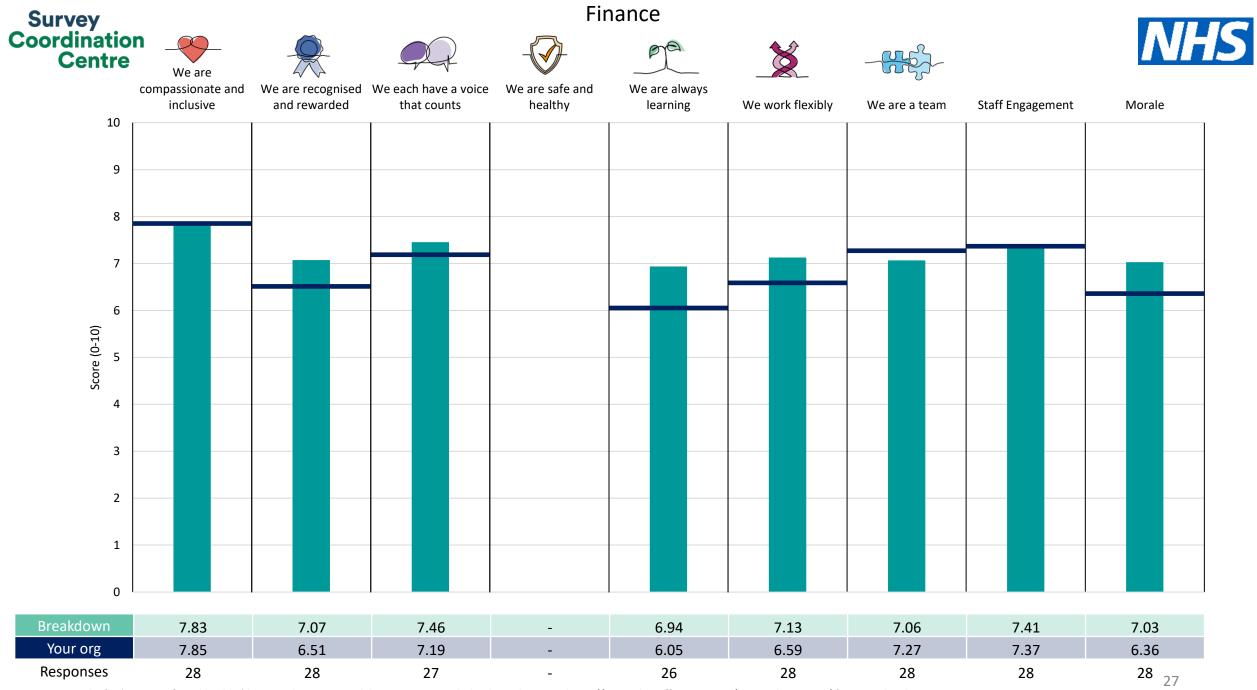

| People Promise element and Theme results – Breakdowns 2 |
|---------------------------------------------------------|
|---------------------------------------------------------|

| CBU1 - Day Care & Network             | 14 |
|---------------------------------------|----|
| CBU2 - Outpatients & Clinical Support | 15 |
| CBU3 - Admin Services                 | 16 |
| CBU4 - Pharmacy                       | 17 |
| CBU5 - Inpatient Care                 | 18 |
| CBU6 - Radiotherapy                   | 19 |
| CBU7 - Radiology Services             | 20 |
| CBU8 - Physics                        | 21 |
| Cancer Alliance                       | 22 |
| Clinical Education                    | 23 |
| Communications & PMO                  | 24 |
| Digital                               | 25 |
| Executive Team                        | 26 |
| Finance                               | 27 |
| Quality and Corporate Nursing Team    | 28 |
| Research & Innovation                 | 29 |
| Workforce & OD                        | 30 |

The breakdowns used in this report were provided and defined by The Clatterbridge Cancer Centre NHS Foundation Trust. Details of how the People Promise element and theme scores were calculated are included in the Technical Document, available to download from our results website.

! Note: when there are less than 10 responses in a group, results are suppressed to protect staff confidentiality, for some organisations this could mean that all breakdown results are suppressed.

Survey Coordination Centre