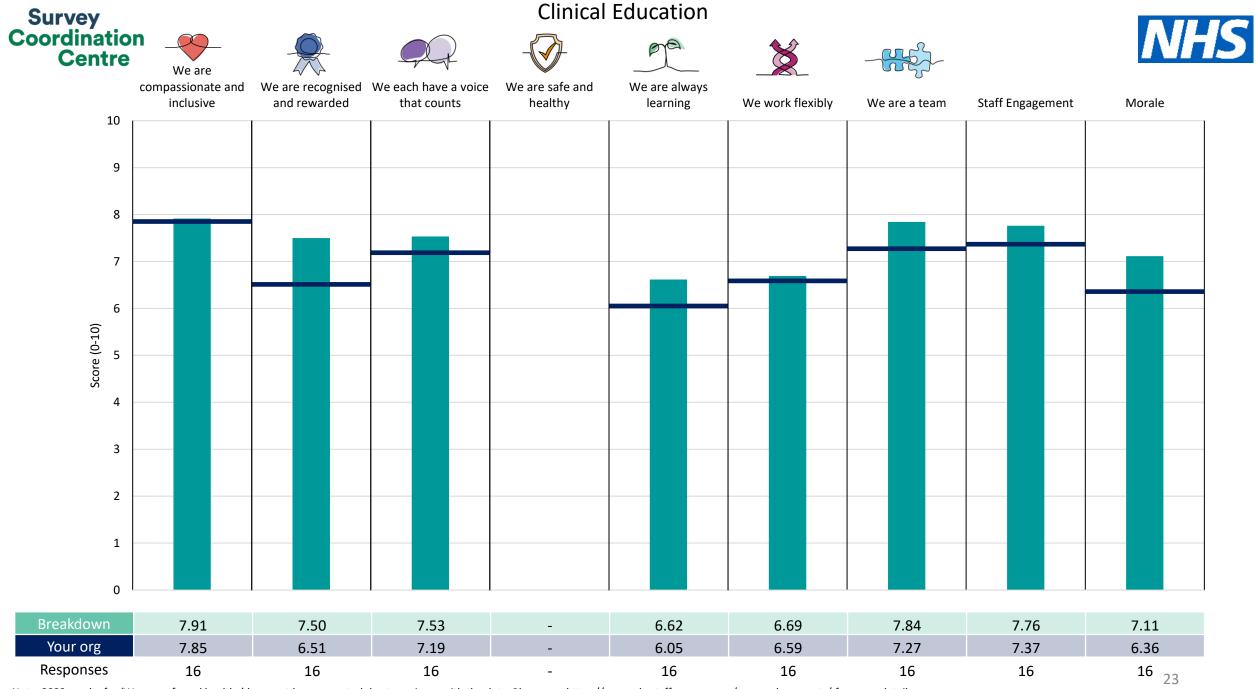

| People Promise element and Theme results – Breakdowns 2 |
|---------------------------------------------------------|
|---------------------------------------------------------|

| CBU1 - Day Care & Network             | 14 |
|---------------------------------------|----|
| CBU2 - Outpatients & Clinical Support | 15 |
| CBU3 - Admin Services                 | 16 |
| CBU4 - Pharmacy                       | 17 |
| CBU5 - Inpatient Care                 | 18 |
| CBU6 - Radiotherapy                   | 19 |
| CBU7 - Radiology Services             | 20 |
| CBU8 - Physics                        | 21 |
| Cancer Alliance                       | 22 |
| Clinical Education                    | 23 |
| Communications & PMO                  | 24 |
| Digital                               | 25 |
| Executive Team                        | 26 |
| Finance                               | 27 |
| Quality and Corporate Nursing Team    | 28 |
| Research & Innovation                 | 29 |
| Workforce & OD                        | 30 |

The breakdowns used in this report were provided and defined by The Clatterbridge Cancer Centre NHS Foundation Trust. Details of how the People Promise element and theme scores were calculated are included in the Technical Document, available to download from our results website.

! Note: when there are less than 10 responses in a group, results are suppressed to protect staff confidentiality, for some organisations this could mean that all breakdown results are suppressed.

Survey Coordination Centre