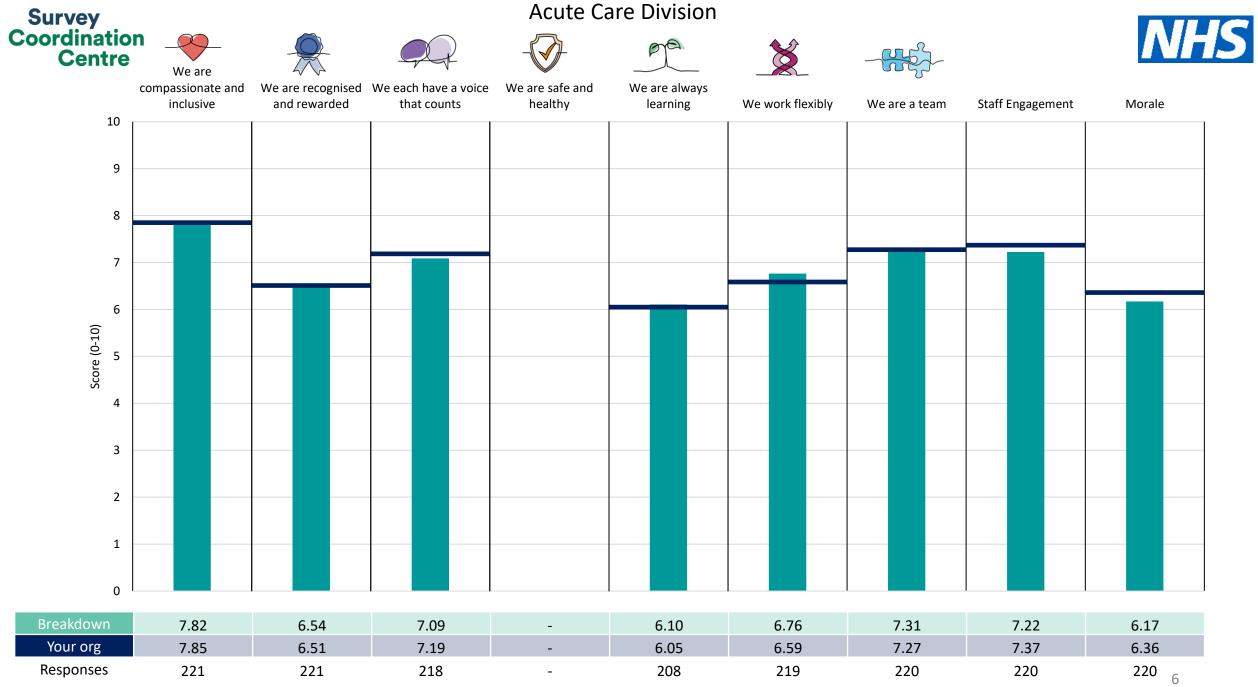

## Breakdowns 1

The Clatterbridge Cancer Centre NHS Foundation Trust 2023 NHS Staff Survey

Survey Coordination Centre