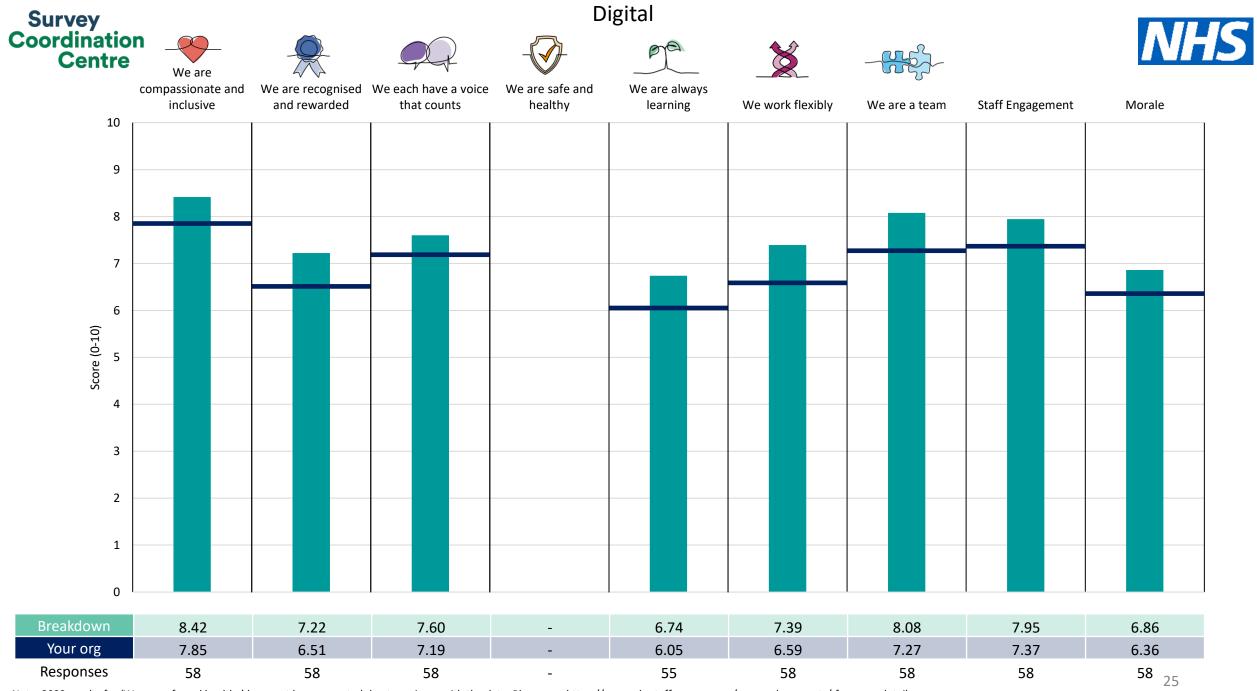

| People Promise element and Theme results – Breakdowns 2 |
|---------------------------------------------------------|
|---------------------------------------------------------|

| CBU1 - Day Care & Network             | 14 |
|---------------------------------------|----|
| CBU2 - Outpatients & Clinical Support | 15 |
| CBU3 - Admin Services                 | 16 |
| CBU4 - Pharmacy                       | 17 |
| CBU5 - Inpatient Care                 | 18 |
| CBU6 - Radiotherapy                   | 19 |
| CBU7 - Radiology Services             | 20 |
| CBU8 - Physics                        | 21 |
| Cancer Alliance                       | 22 |
| Clinical Education                    | 23 |
| Communications & PMO                  | 24 |
| Digital                               | 25 |
| Executive Team                        | 26 |
| Finance                               | 27 |
| Quality and Corporate Nursing Team    | 28 |
| Research & Innovation                 | 29 |
| Workforce & OD                        | 30 |

The breakdowns used in this report were provided and defined by The Clatterbridge Cancer Centre NHS Foundation Trust. Details of how the People Promise element and theme scores were calculated are included in the Technical Document, available to download from our results website.

! Note: when there are less than 10 responses in a group, results are suppressed to protect staff confidentiality, for some organisations this could mean that all breakdown results are suppressed.

Survey Coordination Centre