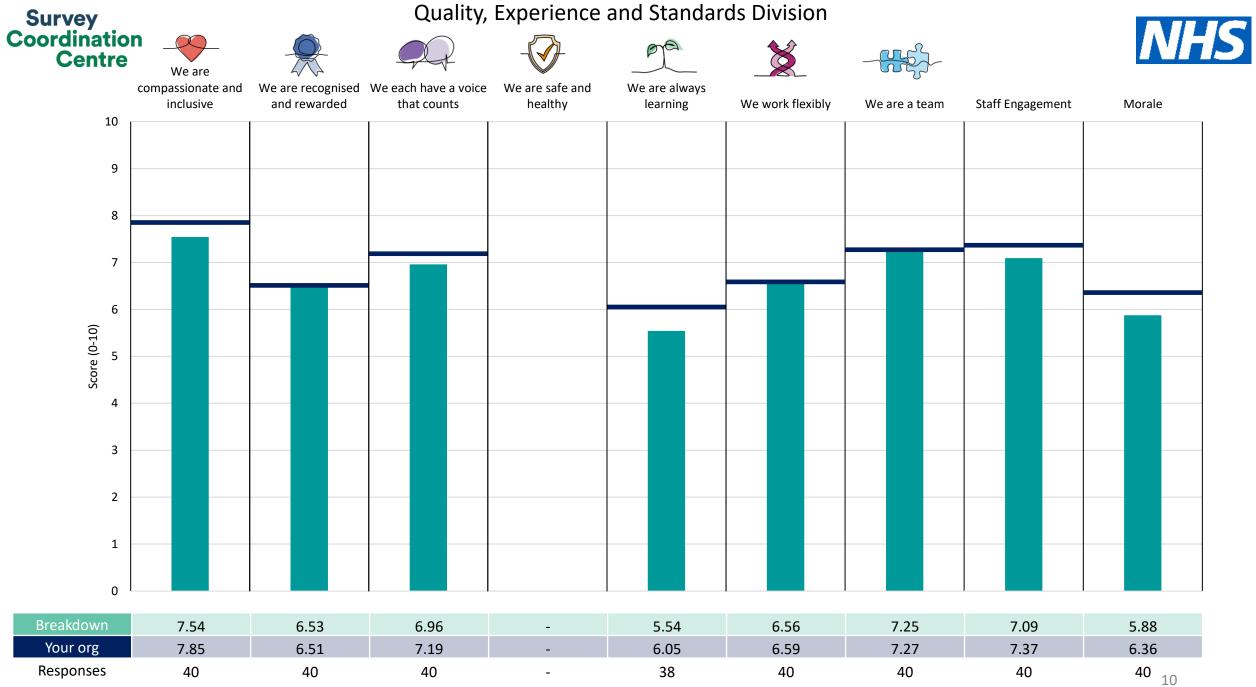

This breakdown report for The Clatterbridge Cancer Centre NHS Foundation Trust contains results by breakdown area for People Promise element and theme results from the 2023 NHS Staff Survey. These results are compared to the unweighted average for your organisation.

**Please note:** It is possible that there are differences between the 'Your org' scores reported in this breakdown report and those in the benchmark report. This is because the results in the benchmark report are weighted to allow for fair comparisons between organisations of a similar type. However, in this report comparisons are made within your organisation so the unweighted organisation result is a more appropriate point of comparison.

The breakdowns used in this report were provided and defined by The Clatterbridge Cancer Centre NHS Foundation Trust. Details of how the People Promise element and theme scores were calculated are included in the Technical Document, available to download from our results website.