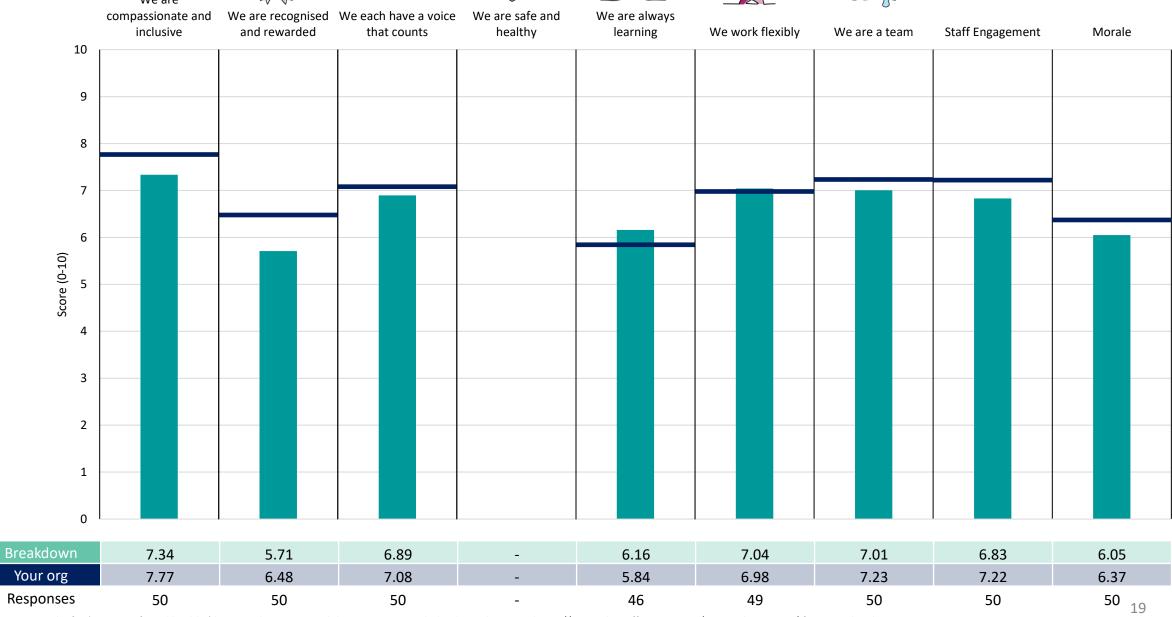

, results are suppressed to protect staff confidentiality, for some organisations this could mean that all breakdown results are suppressed.





### Breakdowns 1

Dorset Healthcare University NHS Foundation Trust 2023 NHS Staff Survey

### CMHSER

















































































### Medical

































































### Breakdowns 2

Dorset Healthcare University NHS Foundation Trust 2023 NHS Staff Survey

### **CHS - Adults Community**











### **CHS - CYP and Families**





















### CHS - Community Inpatients





















### **CHS - Urgent Care**





















### **CYPS - CYP and Families**





















#### MH - Acute wards adults and PICU





















### MH - CAMHS wards





















### MH - Community - CAMHS





















### MH - Community - Older People





















### MH - Community - adults

























### MH - Community LD Or Autism





















### MH - Crisis Services & HBPoS





















### MH - Long stay/rehab wards - adults





















### MH - Spec community CYP



































### MH - Wards for older people





















### Medical - Other







































### **Other Specialist Services**





























### VACSER