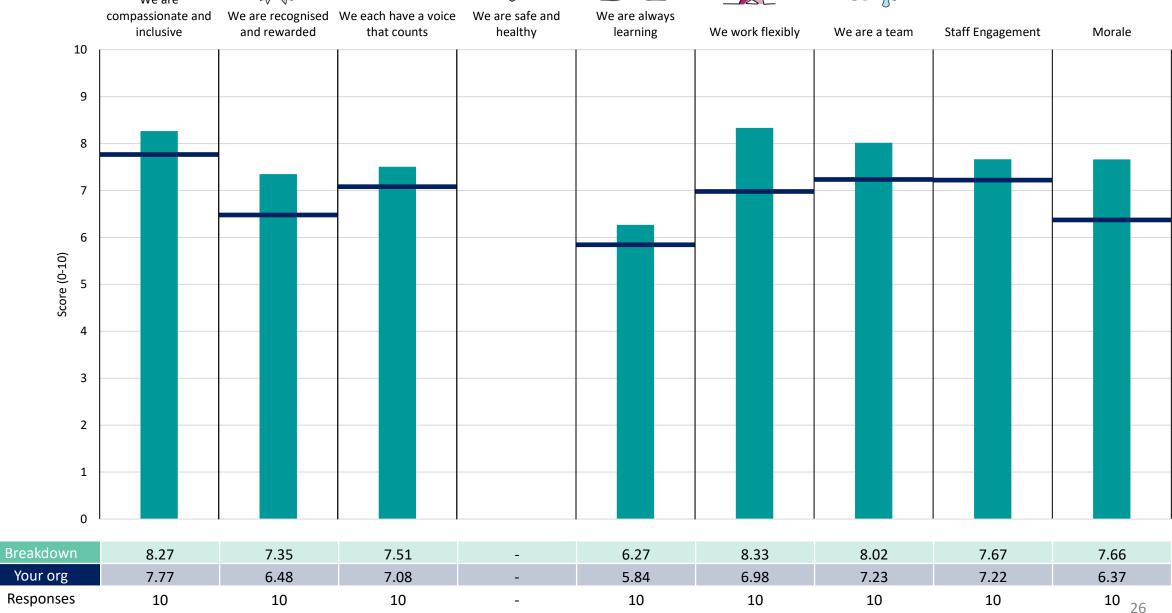

### Medical

































































### Breakdowns 2

Dorset Healthcare University NHS Foundation Trust 2023 NHS Staff Survey

### **CHS - Adults Community**











### **CHS - CYP and Families**





















### CHS - Community Inpatients





















### **CHS - Urgent Care**





















### **CYPS - CYP and Families**





















#### MH - Acute wards adults and PICU





















### MH - CAMHS wards





















### MH - Community - CAMHS





















### MH - Community - Older People





















### MH - Community - adults

























### MH - Community LD Or Autism





















### MH - Crisis Services & HBPoS





















### MH - Long stay/rehab wards - adults





















### MH - Spec community CYP



































### MH - Wards for older people





















### Medical - Other







































### **Other Specialist Services**





























### VACSER