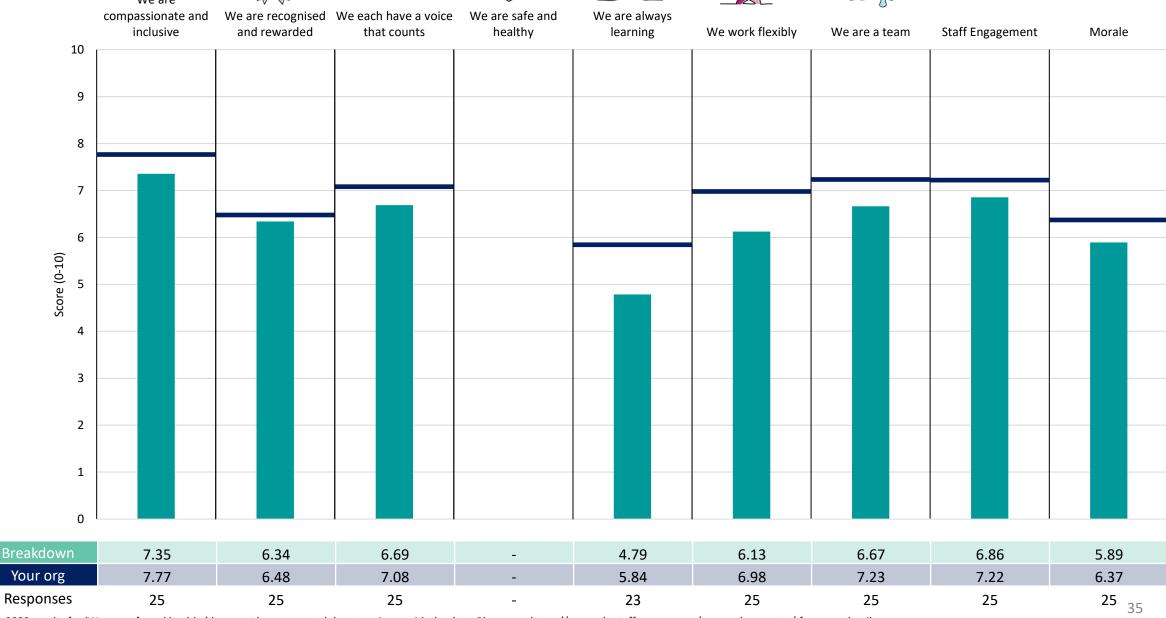

### **CHS - Urgent Care**





















### **CYPS - CYP and Families**





















#### MH - Acute wards adults and PICU





















### MH - CAMHS wards





















### MH - Community - CAMHS





















### MH - Community - Older People





















### MH - Community - adults

























### MH - Community LD Or Autism





















### MH - Crisis Services & HBPoS





















### MH - Long stay/rehab wards - adults





















### MH - Spec community CYP



































### MH - Wards for older people





















### Medical - Other







































### **Other Specialist Services**





























### VACSER