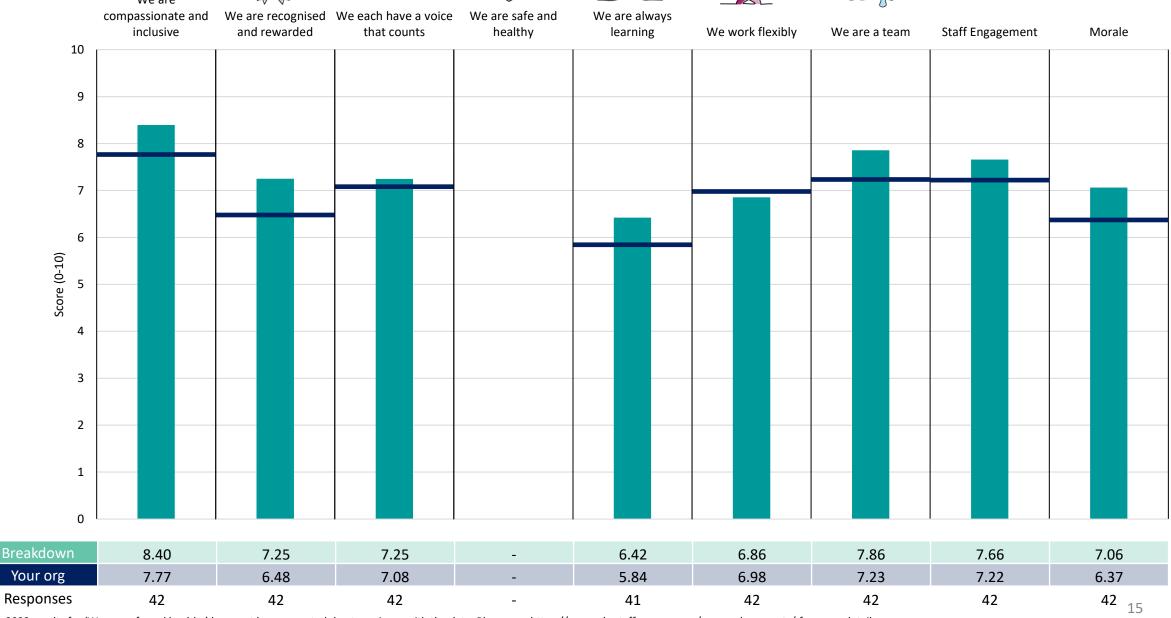

### Breakdowns 1

Dorset Healthcare University NHS Foundation Trust 2023 NHS Staff Survey

### Medical

### **Key features**

Breakdown type and breakdown name are specified in the header.

Breakdown results are presented in the context of the (unweighted) organisation average ('Your org'), so it is easy to tell if a breakdown area is performing better or worse than the organisation average. For all People Promise element and theme results, a higher score is a better result than a lower score

The number of responses feeding into each measures and sub-scores for the given breakdown is specified below the table containing the breakdown and trust scores.

! Note: when there are less than 10 responses in a group, results are suppressed to protect staff confidentiality, for some organisations this could mean that all breakdown results are suppressed.