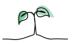

### **CHS - Adults Community**

### **Key features**

Breakdown type and breakdown name are specified in the header.

Breakdown results are presented in the context of the (unweighted) organisation average ('Your org'), so it is easy to tell if a breakdown area is performing better or worse than the organisation average. For all People Promise element and theme results, a higher score is a better result than a lower score

The number of responses feeding into each measures and sub-scores for the given breakdown is specified below the table containing the breakdown and trust scores.

! Note: when there are less than 10 responses in a group, results are suppressed to protect staff confidentiality, for some organisations this could mean that all breakdown results are suppressed.