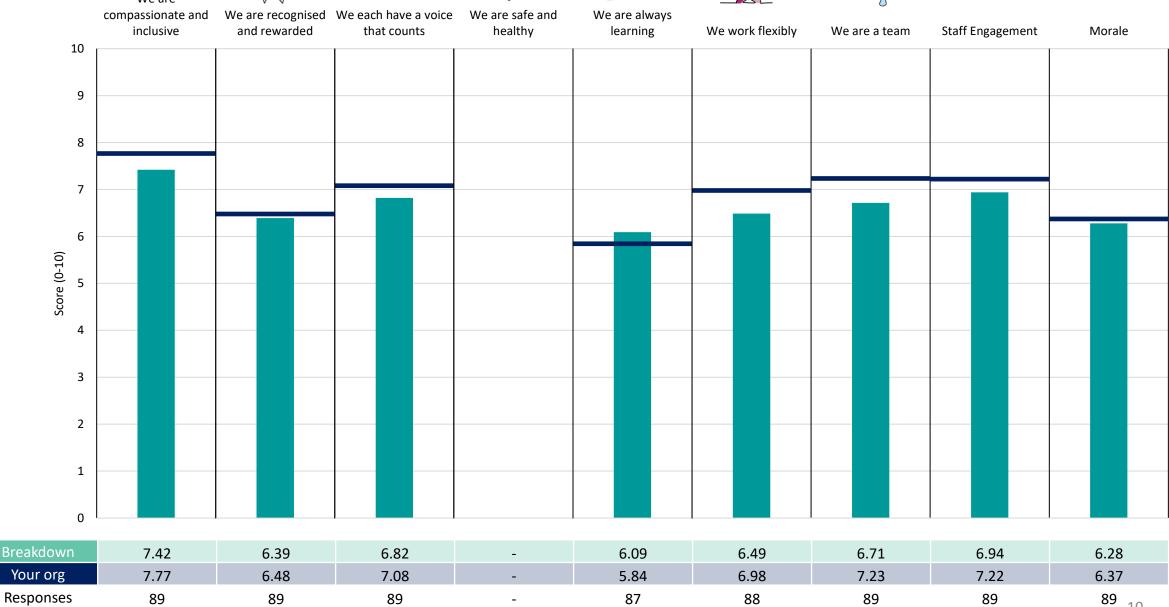

### **Key features**

Breakdown type and breakdown name are specified in the header.

Breakdown results are presented in the context of the (unweighted) organisation average ('Your org'), so it is easy to tell if a breakdown area is performing better or worse than the organisation average. For all People Promise element and theme results, a higher score is a better result than a lower score

The number of responses feeding into each measures and sub-scores for the given breakdown is specified below the table containing the breakdown and trust scores.

! Note: when there are less than 10 responses in a group, results are suppressed to protect staff confidentiality, for some organisations this could mean that all breakdown results are suppressed.