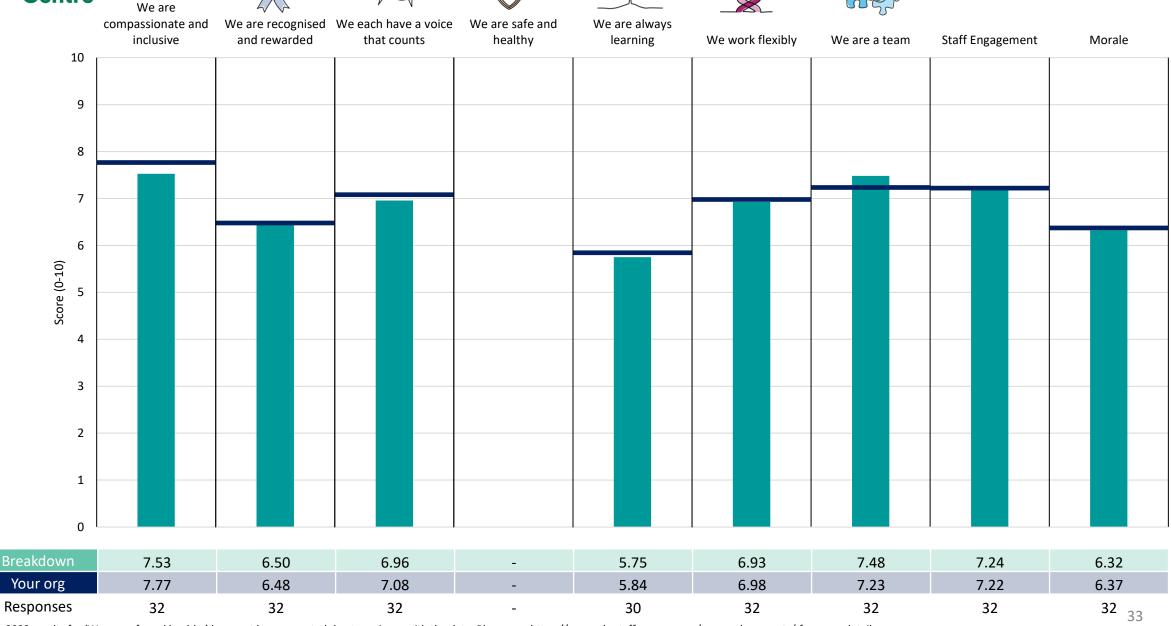

### Breakdowns 2

Dorset Healthcare University NHS Foundation Trust 2023 NHS Staff Survey