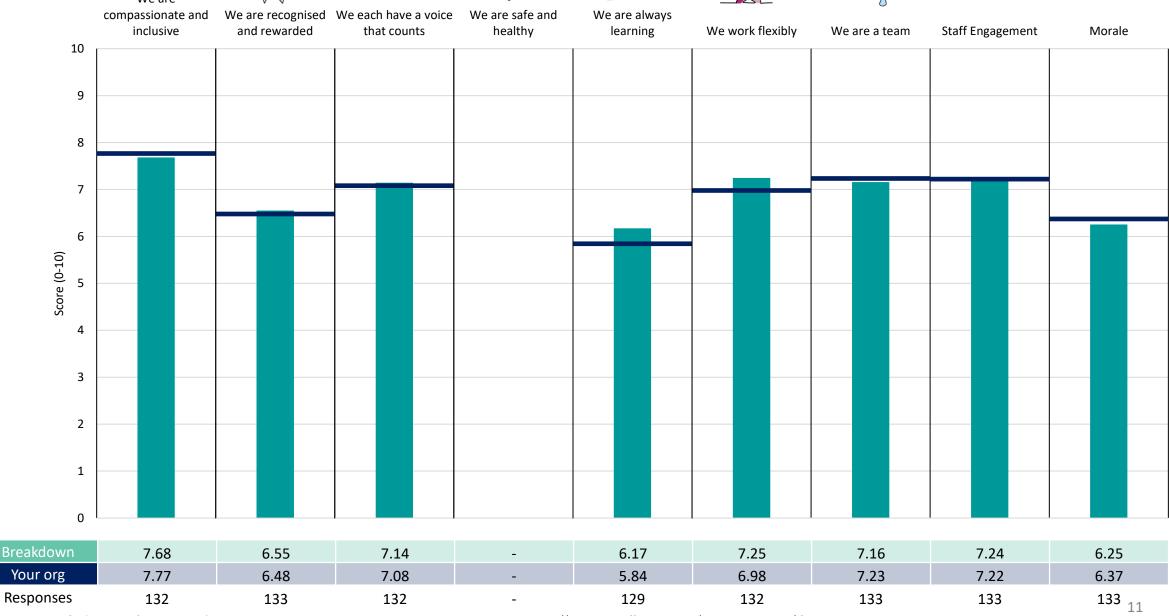

### Breakdowns 1

Dorset Healthcare University NHS Foundation Trust 2023 NHS Staff Survey

### CMHSER

### **Key features**

Breakdown type and breakdown name are specified in the header.

Breakdown results are presented in the context of the (unweighted) organisation average ('Your org'), so it is easy to tell if a breakdown area is performing better or worse than the organisation average. For all People Promise element and theme results, a higher score is a better result than a lower score

The number of responses feeding into each measures and sub-scores for the given breakdown is specified below the table containing the breakdown and trust scores.

! Note: when there are less than 10 responses in a group, results are suppressed to protect staff confidentiality, for some organisations this could mean that all breakdown results are suppressed.