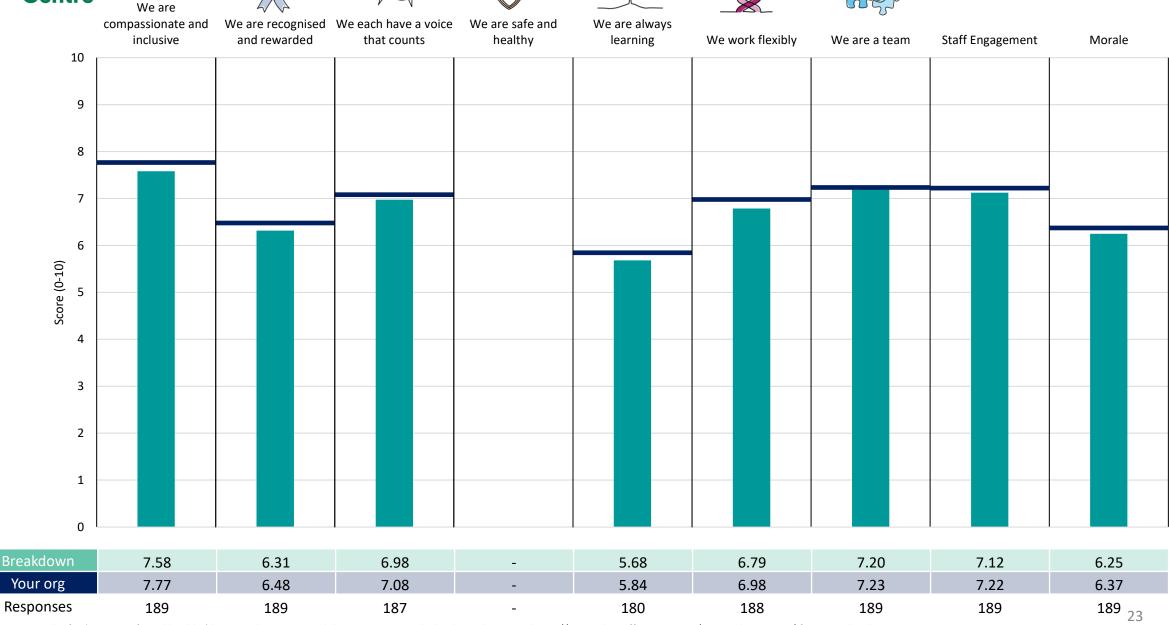

### CMHSER

### **Key features**

Breakdown type and breakdown name are specified in the header.

Breakdown results are presented in the context of the (unweighted) organisation average ('Your org'), so it is easy to tell if a breakdown area is performing better or worse than the organisation average. For all People Promise element and theme results, a higher score is a better result than a lower score

The number of responses feeding into each measures and sub-scores for the given breakdown is specified below the table containing the breakdown and trust scores.

! Note: when there are less than 10 responses in a group, results are suppressed to protect staff confidentiality, for some organisations this could mean that all breakdown results are suppressed.