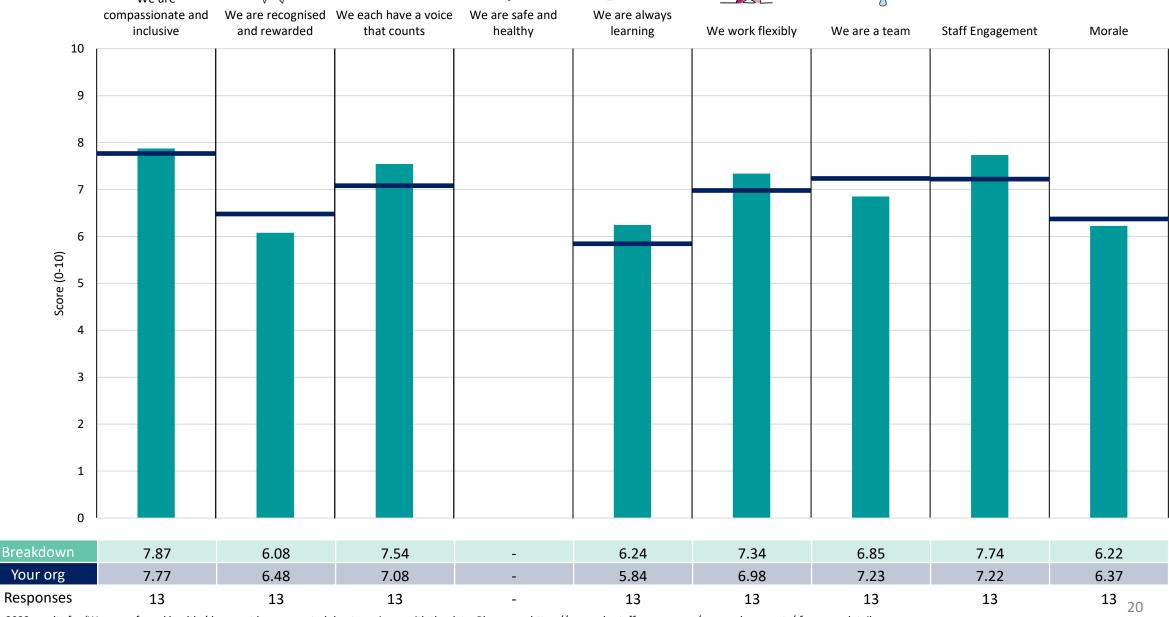

confidentiality, for some organisations this could mean that all breakdown results are suppressed.





### Breakdowns 1

Dorset Healthcare University NHS Foundation Trust 2023 NHS Staff Survey

### CMHSER

















































































### Medical

































































### Breakdowns 2

Dorset Healthcare University NHS Foundation Trust 2023 NHS Staff Survey

### **CHS - Adults Community**











### **CHS - CYP and Families**





















### CHS - Community Inpatients





















### **CHS - Urgent Care**





















### **CYPS - CYP and Families**





















#### MH - Acute wards adults and PICU





















### MH - CAMHS wards





















### MH - Community - CAMHS





















### MH - Community - Older People





















### MH - Community - adults

























### MH - Community LD Or Autism





















### MH - Crisis Services & HBPoS





















### MH - Long stay/rehab wards - adults





















### MH - Spec community CYP



































### MH - Wards for older people





















### Medical - Other







































### **Other Specialist Services**





























### VACSER