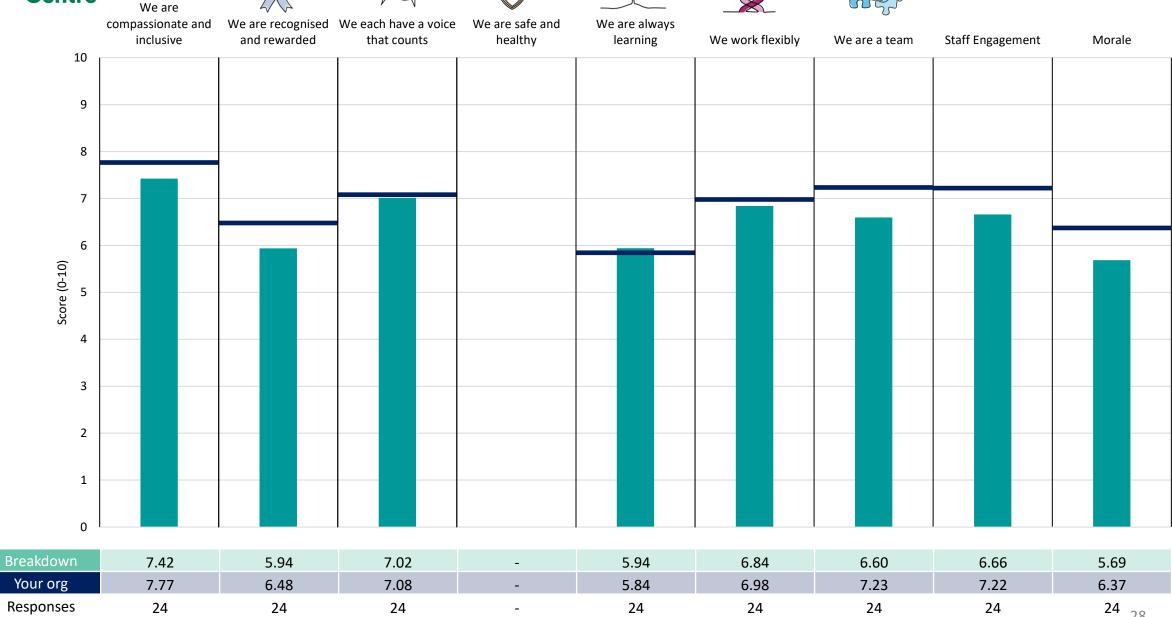

### Breakdowns 1

Dorset Healthcare University NHS Foundation Trust 2023 NHS Staff Survey

### CMHSER

### **Key features**

Breakdown type and breakdown name are specified in the header.

Breakdown results are presented in the context of the (unweighted) organisation average ('Your org'), so it is easy to tell if a breakdown area is performing better or worse than the organisation average. For all People Promise element and theme results, a higher score is a better result than a lower score

The number of responses feeding into each measures and sub-scores for the given breakdown is specified below the table containing the breakdown and trust scores.

! Note: when there are less than 10 responses in a group, results are suppressed to protect staff confidentiality, for some organisations this could mean that all breakdown results are suppressed.