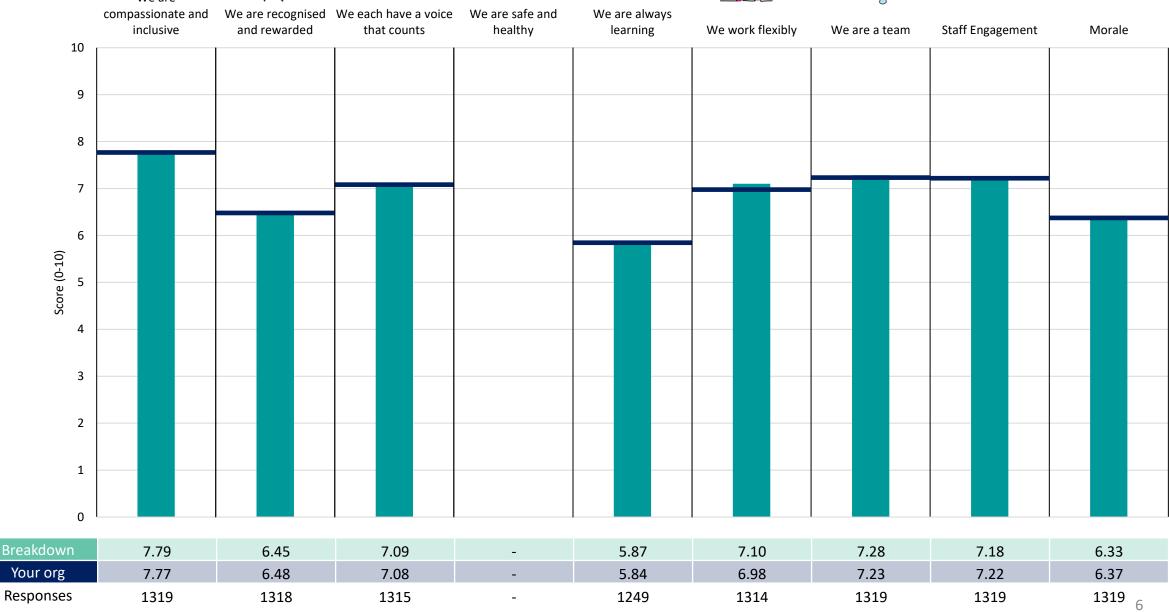

### Breakdowns 2

Dorset Healthcare University NHS Foundation Trust 2023 NHS Staff Survey

### Medical