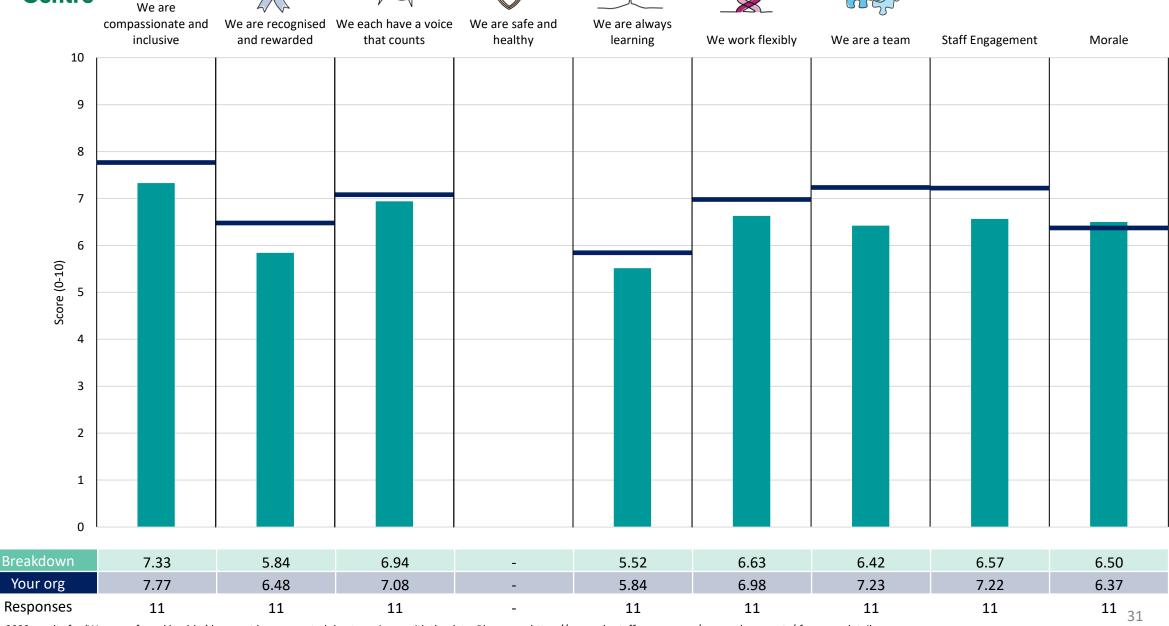

### CMHSER

This breakdown report for Dorset Healthcare University NHS Foundation Trust contains results by breakdown area for People Promise element and theme results from the 2023 NHS Staff Survey. These results are compared to the unweighted average for your organisation.

### **Key features**

Breakdown type and breakdown name are specified in the header.

Breakdown results are presented in the context of the (unweighted) organisation average ('Your org'), so it is easy to tell if a breakdown area is performing better or worse than the organisation average. For all People Promise element and theme results, a higher score is a better result than a lower score

The number of responses feeding into each measures and sub-scores for the given breakdown is specified below the table containing the breakdown and trust scores.

! Note: when there are less than 10 responses in a group, results are suppressed to protect staff confidentiality, for some organisations this could mean that all breakdown results are suppressed.