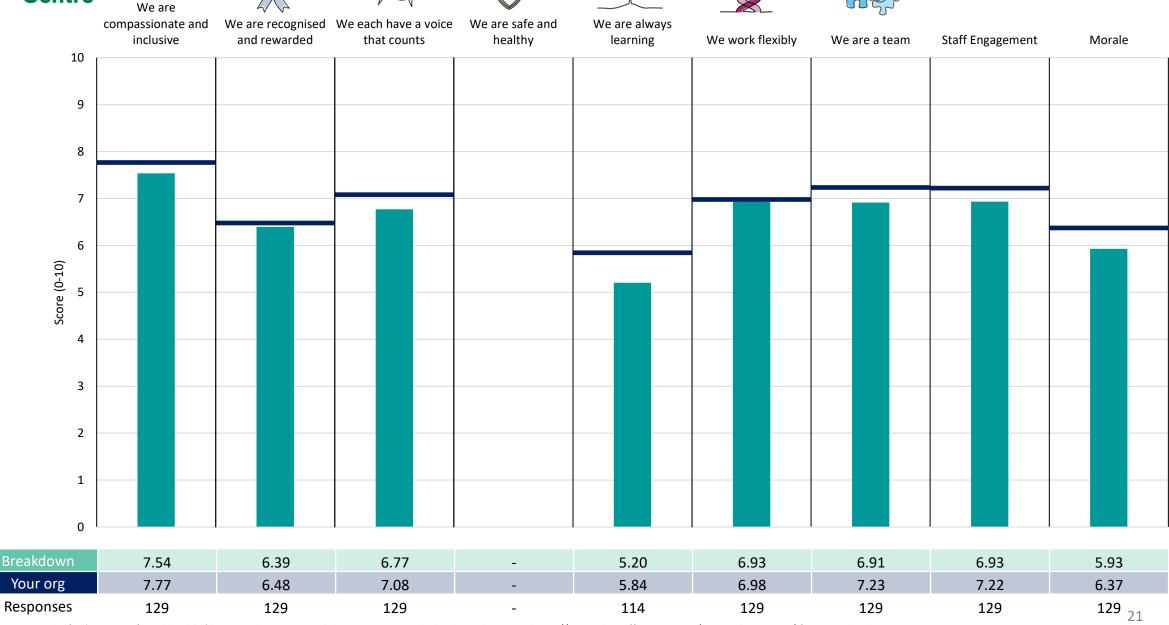

### Medical

### **Key features**

Breakdown type and breakdown name are specified in the header.

Breakdown results are presented in the context of the (unweighted) organisation average ('Your org'), so it is easy to tell if a breakdown area is performing better or worse than the organisation average. For all People Promise element and theme results, a higher score is a better result than a lower score

The number of responses feeding into each measures and sub-scores for the given breakdown is specified below the table containing the breakdown and trust scores.

! Note: when there are less than 10 responses in a group, results are suppressed to protect staff confidentiality, for some organisations this could mean that all breakdown results are suppressed.