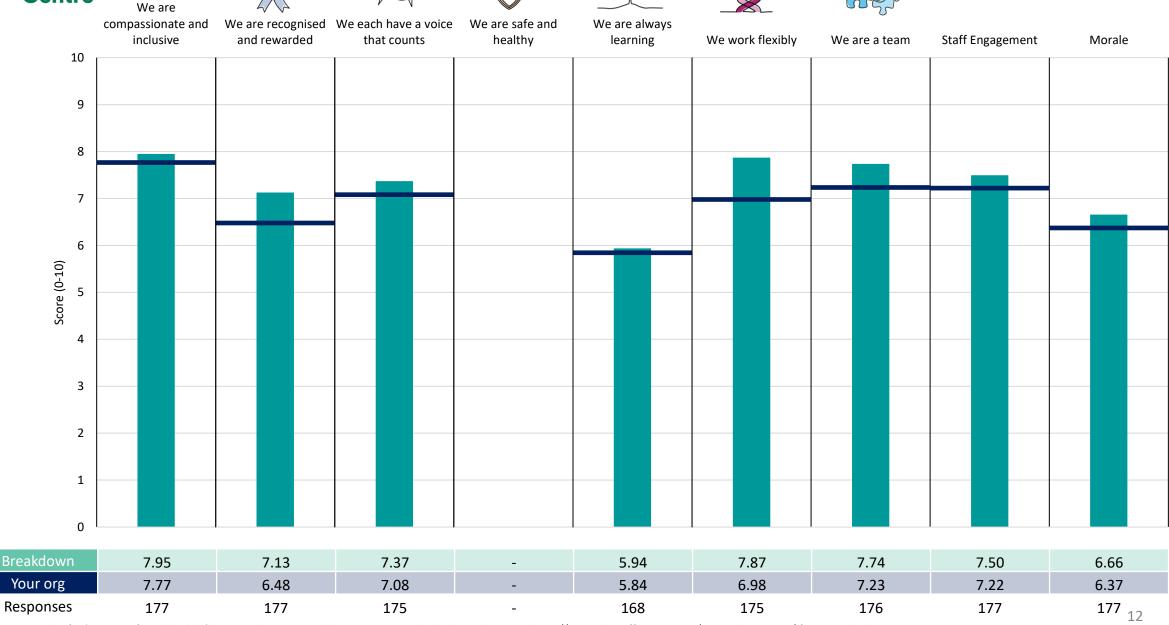

### Breakdowns 1

Dorset Healthcare University NHS Foundation Trust 2023 NHS Staff Survey

### CMHSER

### **Key features**

Breakdown type and breakdown name are specified in the header.

Breakdown results are presented in the context of the (unweighted) organisation average ('Your org'), so it is easy to tell if a breakdown area is performing better or worse than the organisation average. For all People Promise element and theme results, a higher score is a better result than a lower score

The number of responses feeding into each measures and sub-scores for the given breakdown is specified below the table containing the breakdown and trust scores.

! Note: when there are less than 10 responses in a group, results are suppressed to protect staff confidentiality, for some organisations this could mean that all breakdown results are suppressed.