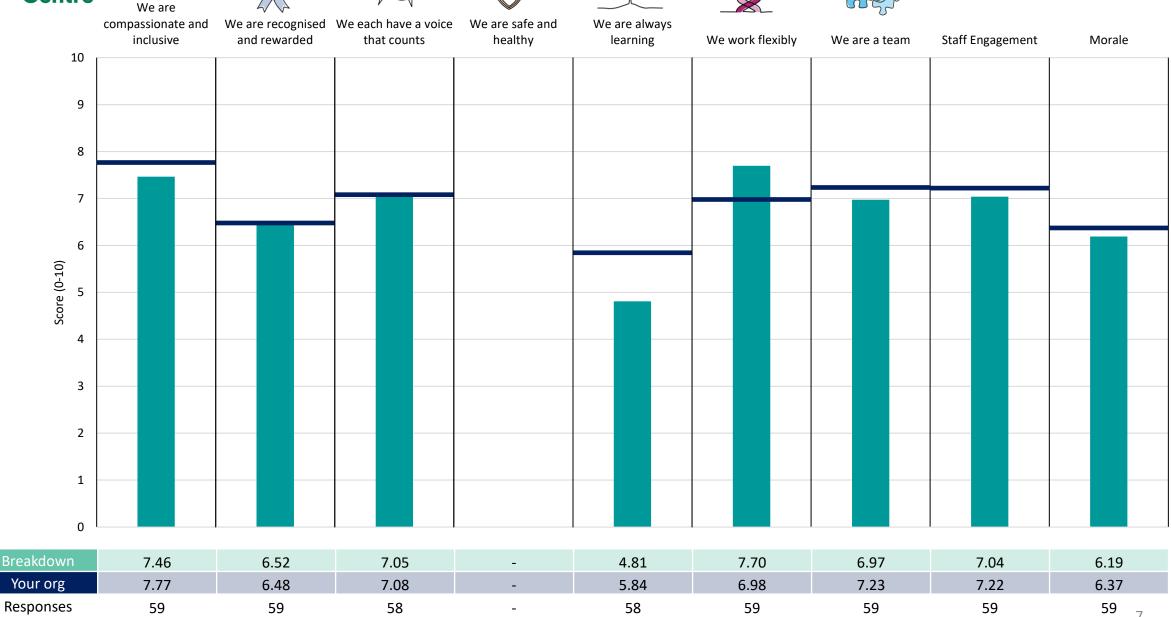

are presented in the context of the (unweighted) organisation average ('Your org'), so it is easy to tell if a breakdown area is performing better or worse than the organisation average. For all People Promise element and theme results, a higher score is a better result than a lower score

The number of responses feeding into each measures and sub-scores for the given breakdown is specified below the table containing the breakdown and trust scores.



! Note: when there are less than 10 responses in a group, results are suppressed to protect staff confidentiality, for some organisations this could mean that all breakdown results are suppressed.





### Breakdowns 1

Dorset Healthcare University NHS Foundation Trust 2023 NHS Staff Survey

### CMHSER

















































































### Medical

































































### Breakdowns 2

Dorset Healthcare University NHS Foundation Trust 2023 NHS Staff Survey

### **CHS - Adults Community**











### **CHS - CYP and Families**





















### CHS - Community Inpatients





















### **CHS - Urgent Care**





















### **CYPS - CYP and Families**





















#### MH - Acute wards adults and PICU





















### MH - CAMHS wards





















### MH - Community - CAMHS





















### MH - Community - Older People





















### MH - Community - adults

























### MH - Community LD Or Autism





















### MH - Crisis Services & HBPoS