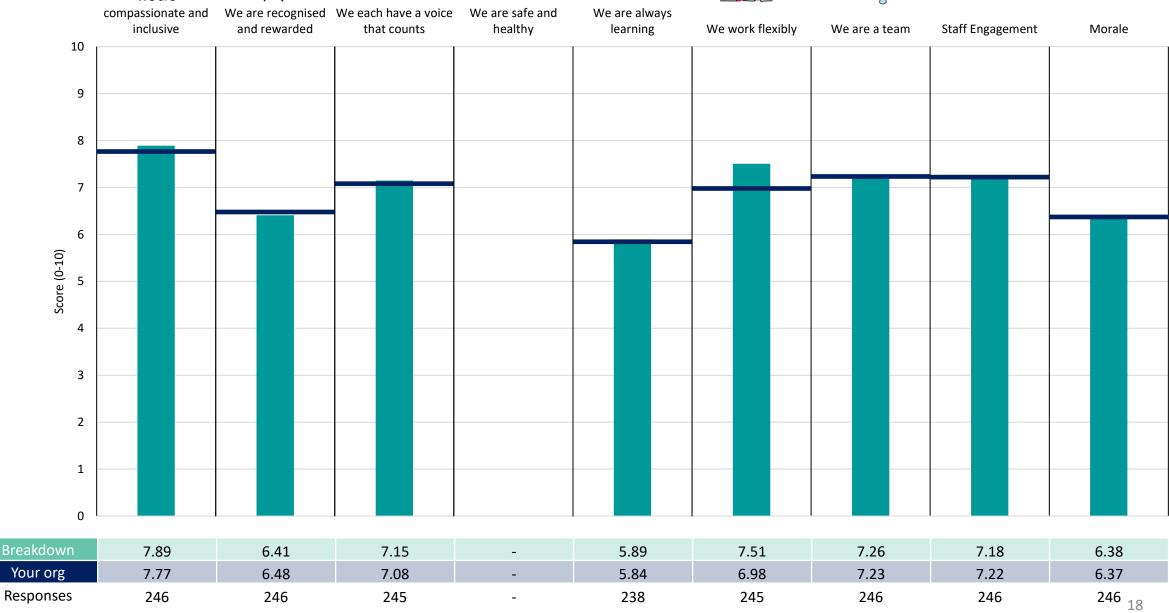

! Note: when there are less than 10 responses in a group, results are suppressed to protect staff confidentiality, for some organisations this could mean that all breakdown results are suppressed.





### Breakdowns 1

Dorset Healthcare University NHS Foundation Trust 2023 NHS Staff Survey

### CMHSER

















































































### Medical

































































### Breakdowns 2

Dorset Healthcare University NHS Foundation Trust 2023 NHS Staff Survey

### **CHS - Adults Community**











### **CHS - CYP and Families**





















### CHS - Community Inpatients





















### **CHS - Urgent Care**





















### **CYPS - CYP and Families**





















#### MH - Acute wards adults and PICU





















### MH - CAMHS wards





















### MH - Community - CAMHS





















### MH - Community - Older People





















### MH - Community - adults

























### MH - Community LD Or Autism





















### MH - Crisis Services & HBPoS





















### MH - Long stay/rehab wards - adults





















### MH - Spec community CYP



































### MH - Wards for older people





















### Medical - Other







































### **Other Specialist Services**





























### VACSER