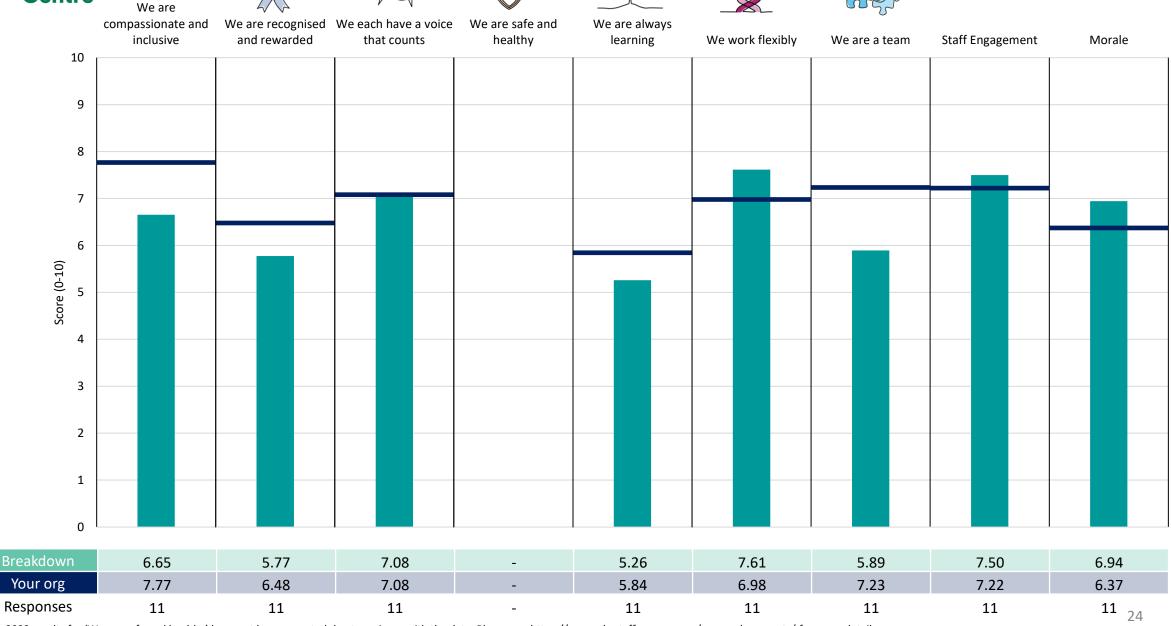

### Medical

### **Key features**

Breakdown type and breakdown name are specified in the header.

Breakdown results are presented in the context of the (unweighted) organisation average ('Your org'), so it is easy to tell if a breakdown area is performing better or worse than the organisation average. For all People Promise element and theme results, a higher score is a better result than a lower score

The number of responses feeding into each measures and sub-scores for the given breakdown is specified below the table containing the breakdown and trust scores.

! Note: when there are less than 10 responses in a group, results are suppressed to protect staff confidentiality, for some organisations this could mean that all breakdown results are suppressed.