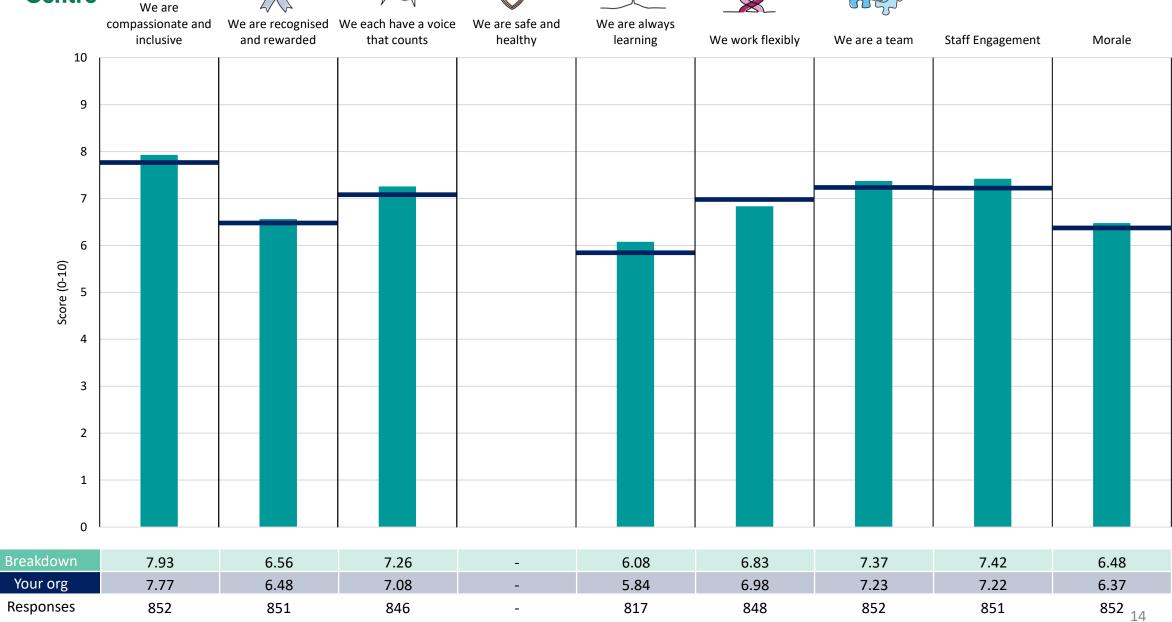

### Breakdowns 1

Dorset Healthcare University NHS Foundation Trust 2023 NHS Staff Survey

### CMHSER

### **Key features**

Breakdown type and breakdown name are specified in the header.

Breakdown results are presented in the context of the (unweighted) organisation average ('Your org'), so it is easy to tell if a breakdown area is performing better or worse than the organisation average. For all People Promise element and theme results, a higher score is a better result than a lower score

The number of responses feeding into each measures and sub-scores for the given breakdown is specified below the table containing the breakdown and trust scores.

! Note: when there are less than 10 responses in a group, results are suppressed to protect staff confidentiality, for some organisations this could mean that all breakdown results are suppressed.