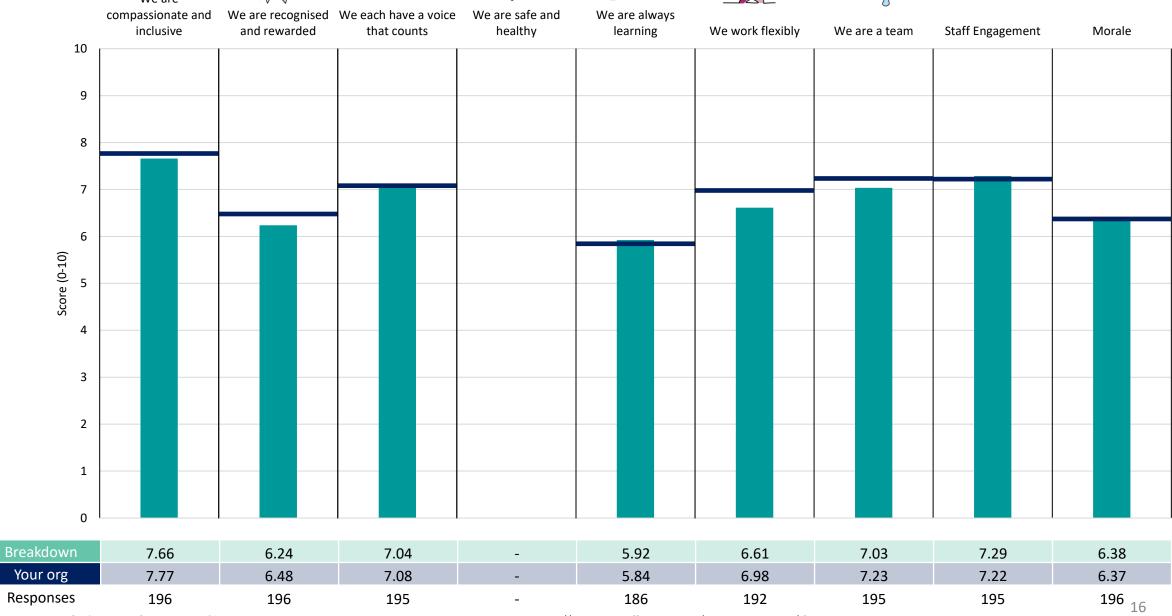

res for the given breakdown is specified below the table containing the breakdown and trust scores.



! Note: when there are less than 10 responses in a group, results are suppressed to protect staff confidentiality, for some organisations this could mean that all breakdown results are suppressed.





### Breakdowns 1

Dorset Healthcare University NHS Foundation Trust 2023 NHS Staff Survey

### CMHSER

















































































### Medical

































































### Breakdowns 2

Dorset Healthcare University NHS Foundation Trust 2023 NHS Staff Survey

### **CHS - Adults Community**











### **CHS - CYP and Families**





















### CHS - Community Inpatients





















### **CHS - Urgent Care**





















### **CYPS - CYP and Families**





















#### MH - Acute wards adults and PICU





















### MH - CAMHS wards





















### MH - Community - CAMHS





















### MH - Community - Older People





















### MH - Community - adults

























### MH - Community LD Or Autism





















### MH - Crisis Services & HBPoS





















### MH - Long stay/rehab wards - adults





















### MH - Spec community CYP



































### MH - Wards for older people





















### Medical - Other







































### **Other Specialist Services**





























### VACSER