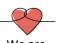

### CMHSER

### **Key features**

Breakdown type and breakdown name are specified in the header.

Breakdown results are presented in the context of the (unweighted) organisation average ('Your org'), so it is easy to tell if a breakdown area is performing better or worse than the organisation average. For all People Promise element and theme results, a higher score is a better result than a lower score

The number of responses feeding into each measures and sub-scores for the given breakdown is specified below the table containing the breakdown and trust scores.

! Note: when there are less than 10 responses in a group, results are suppressed to protect staff confidentiality, for some organisations this could mean that all breakdown results are suppressed.