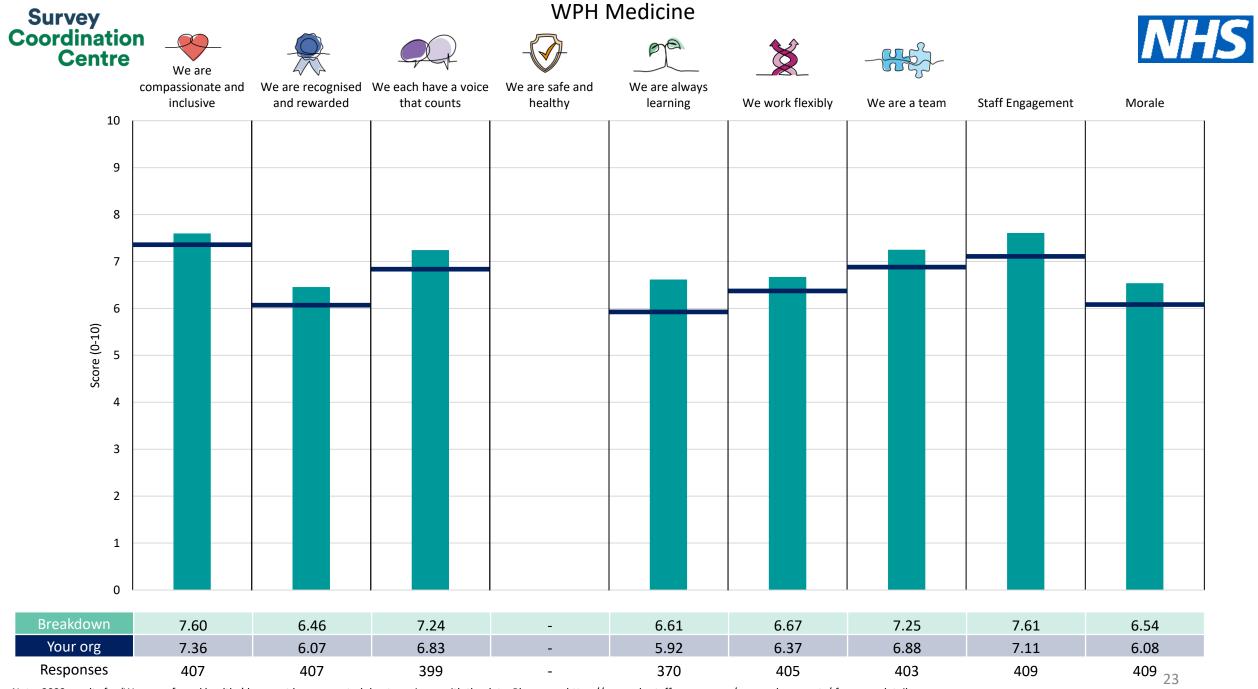

| FHFT Cancer Management              | 6  |
|-------------------------------------|----|
| FHFT Community                      | 7  |
| FHFT Corporate                      | 8  |
| FHFT ED & Acute Medicine            | 9  |
| FHFT General Surgery & Urology      | 10 |
| FHFT Obstetrics & Gynaecology       | 11 |
| FHFT Operations                     | 12 |
| FHFT Orthopaedics & Plastics        | 13 |
| FHFT Paediatrics                    | 14 |
| FHFT Pathology                      | 15 |
| FHFT Private Patients               | 16 |
| FHFT Radiology                      | 17 |
| FHFT Research & Development         | 18 |
| FHFT Specialist Surgery             | 19 |
| FHFT Theatres Critical Care & Anaes | 20 |
| FHFT Therapies                      | 21 |
| FPH Medicine                        | 22 |
| WPH Medicine                        | 23 |

This breakdown report for Frimley Health NHS Foundation Trust contains results by breakdown area for People Promise element and theme results from the 2023 NHS Staff Survey. These results are compared to the unweighted average for your organisation.

**Please note:** It is possible that there are differences between the 'Your org' scores reported in this breakdown report and those in the benchmark report. This is because the results in the benchmark report are weighted to allow for fair comparisons between organisations of a similar type. However, in this report comparisons are made within your organisation so the unweighted organisation result is a more appropriate point of comparison.

The breakdowns used in this report were provided and defined by Frimley Health NHS Foundation Trust. Details of how the People Promise element and theme scores were calculated are included in the Technical Document, available to download from our results website.

! Note: when there are less than 10 responses in a group, results are suppressed to protect staff confidentiality, for some organisations this could mean that all breakdown results are suppressed.

Survey Coordination Centre