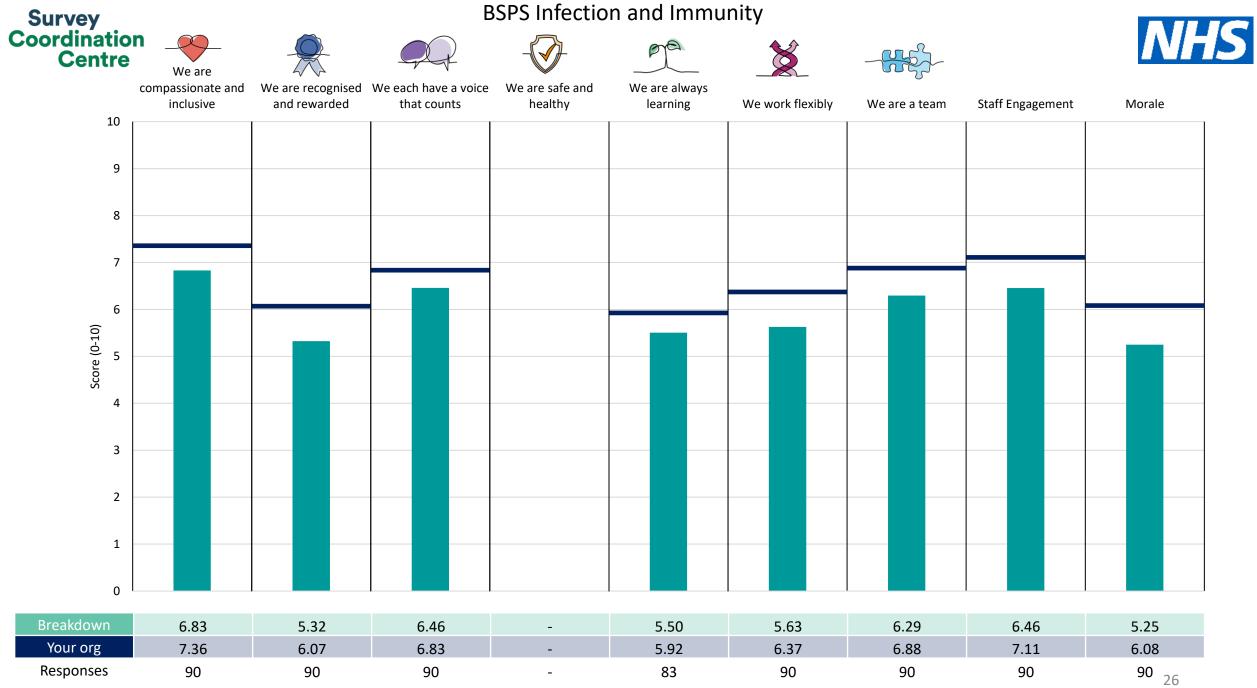

| BSPS Blood Sciences          | 25        |
|------------------------------|-----------|
| BSPS Infection and Immunity  | 26        |
| FHFT Acute Medicine          | 27        |
| FHFT Digital Services        | 28        |
| FHFT ED                      | 29        |
| FHFT Elderly Care            | 30        |
| FHFT Estates                 | 31        |
| FHFT Finance & Strategy      | 32        |
| FHFT Human Resources & OD    | 33        |
| FHFT Intensive Care Unit     | 34        |
| FHFT Medical Anaesthetics    | 35        |
| FPH Adult Community Services | 36        |
| FPH Maternity                | 37        |
| FPH Medics                   | 38        |
| FPH Radiology Services       | <u>39</u> |
| FPH Surgery                  | 40        |
| FPH Theatres & Anaesthetics  | 41        |
| FPH Ward                     | 42        |
| HWPH Radiology Services      | 43        |
| Heatherwood Hospital         | 44        |
| <u>Other</u>                 | 45        |
| WPH Maternity                | 46        |
| WPH Theatres & Anaesthetics  | 47        |
| WPH Ward Nursing             | 48        |

This breakdown report for Frimley Health NHS Foundation Trust contains results by breakdown area for People Promise element and theme results from the 2023 NHS Staff Survey. These results are compared to the unweighted average for your organisation.

**Please note:** It is possible that there are differences between the 'Your org' scores reported in this breakdown report and those in the benchmark report. This is because the results in the benchmark report are weighted to allow for fair comparisons between organisations of a similar type. However, in this report comparisons are made within your organisation so the unweighted organisation result is a more appropriate point of comparison.

The breakdowns used in this report were provided and defined by Frimley Health NHS Foundation Trust. Details of how the People Promise element and theme scores were calculated are included in the Technical Document, available to download from our results website.

! Note: when there are less than 10 responses in a group, results are suppressed to protect staff confidentiality, for some organisations this could mean that all breakdown results are suppressed.

Survey Coordination Centre