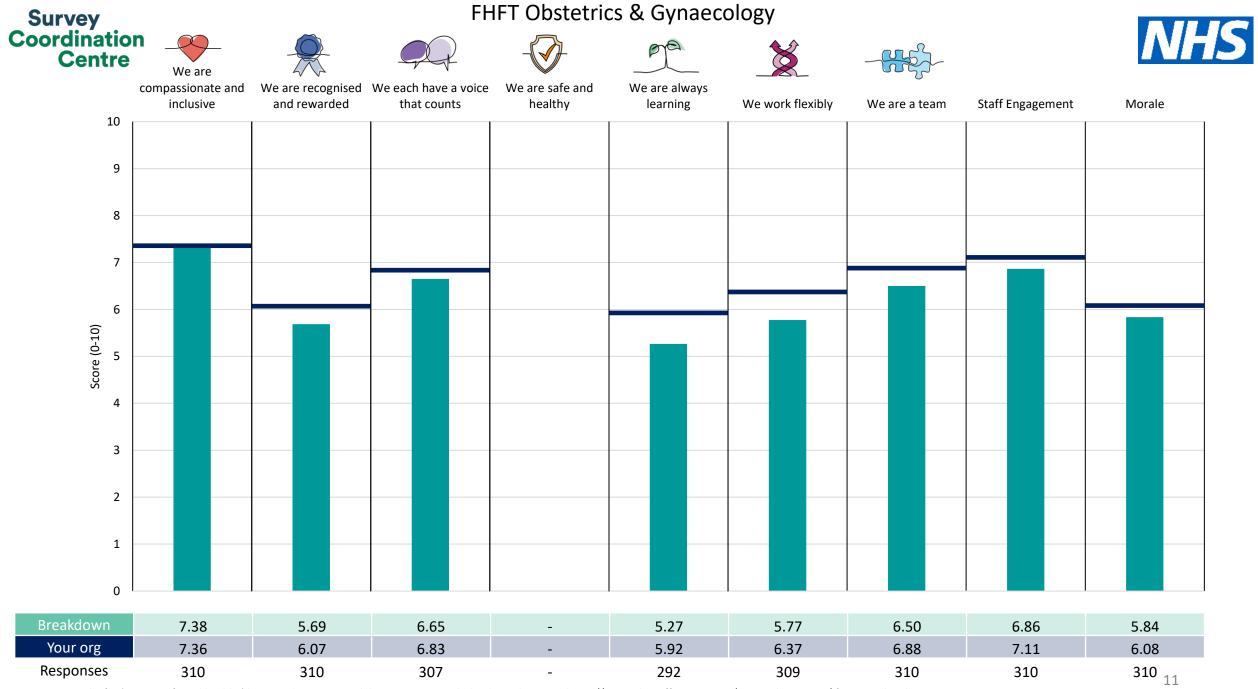

This breakdown report for Frimley Health NHS Foundation Trust contains results by breakdown area for People Promise element and theme results from the 2023 NHS Staff Survey. These results are compared to the unweighted average for your organisation.

**Please note:** It is possible that there are differences between the 'Your org' scores reported in this breakdown report and those in the benchmark report. This is because the results in the benchmark report are weighted to allow for fair comparisons between organisations of a similar type. However, in this report comparisons are made within your organisation so the unweighted organisation result is a more appropriate point of comparison.

The breakdowns used in this report were provided and defined by Frimley Health NHS Foundation Trust. Details of how the People Promise element and theme scores were calculated are included in the Technical Document, available to download from our results website.

! Note: when there are less than 10 responses in a group, results are suppressed to protect staff confidentiality, for some organisations this could mean that all breakdown results are suppressed.

Survey Coordination Centre