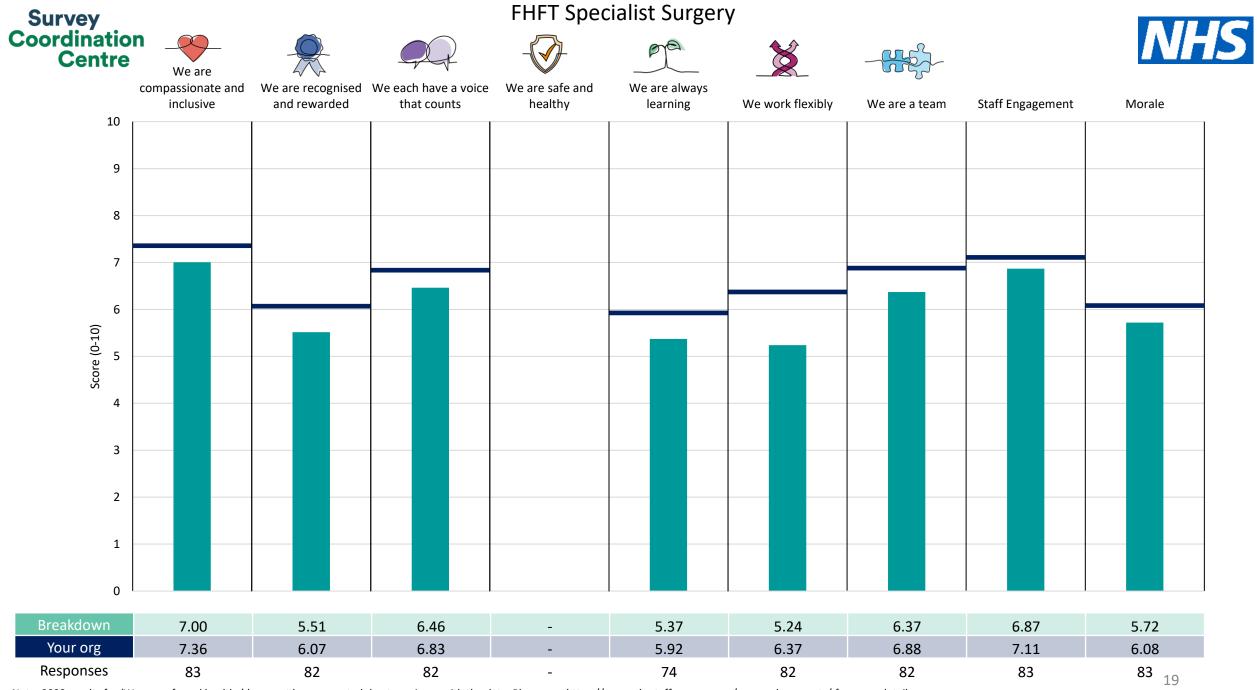

| FHFT Cancer Management              | 6  |
|-------------------------------------|----|
| FHFT Community                      | 7  |
| FHFT Corporate                      | 8  |
| FHFT ED & Acute Medicine            | 9  |
| FHFT General Surgery & Urology      | 10 |
| FHFT Obstetrics & Gynaecology       | 11 |
| FHFT Operations                     | 12 |
| FHFT Orthopaedics & Plastics        | 13 |
| FHFT Paediatrics                    | 14 |
| FHFT Pathology                      | 15 |
| FHFT Private Patients               | 16 |
| FHFT Radiology                      | 17 |
| FHFT Research & Development         | 18 |
| FHFT Specialist Surgery             | 19 |
| FHFT Theatres Critical Care & Anaes | 20 |
| FHFT Therapies                      | 21 |
| FPH Medicine                        | 22 |
| WPH Medicine                        | 23 |

This breakdown report for Frimley Health NHS Foundation Trust contains results by breakdown area for People Promise element and theme results from the 2023 NHS Staff Survey. These results are compared to the unweighted average for your organisation.

**Please note:** It is possible that there are differences between the 'Your org' scores reported in this breakdown report and those in the benchmark report. This is because the results in the benchmark report are weighted to allow for fair comparisons between organisations of a similar type. However, in this report comparisons are made within your organisation so the unweighted organisation result is a more appropriate point of comparison.

The breakdowns used in this report were provided and defined by Frimley Health NHS Foundation Trust. Details of how the People Promise element and theme scores were calculated are included in the Technical Document, available to download from our results website.

! Note: when there are less than 10 responses in a group, results are suppressed to protect staff confidentiality, for some organisations this could mean that all breakdown results are suppressed.

Survey Coordination Centre