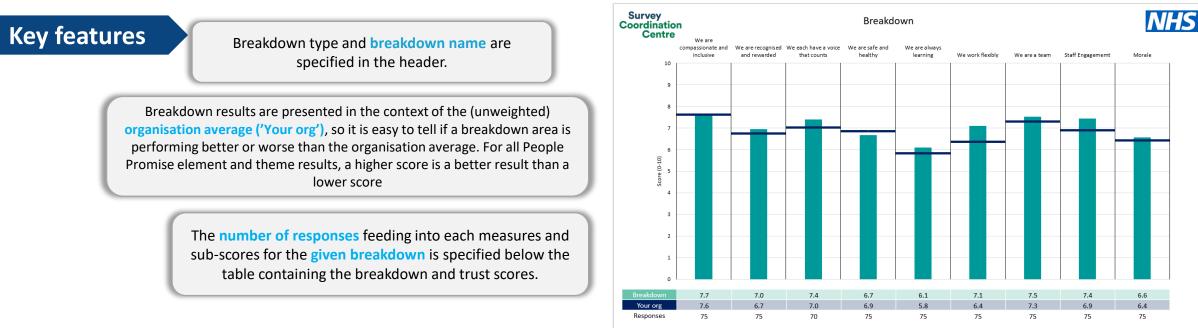

This breakdown report for Frimley Health NHS Foundation Trust contains results by breakdown area for People Promise element and theme results from the 2023 NHS Staff Survey. These results are compared to the unweighted average for your organisation.

**Please note:** It is possible that there are differences between the 'Your org' scores reported in this breakdown report and those in the benchmark report. This is because the results in the benchmark report are weighted to allow for fair comparisons between organisations of a similar type. However, in this report comparisons are made within your organisation so the unweighted organisation result is a more appropriate point of comparison.

The breakdowns used in this report were provided and defined by Frimley Health NHS Foundation Trust. Details of how the People Promise element and theme scores were calculated are included in the Technical Document, available to download from our results website.

! Note: when there are less than 10 responses in a group, results are suppressed to protect staff confidentiality, for some organisations this could mean that all breakdown results are suppressed.

Survey Coordination Centre