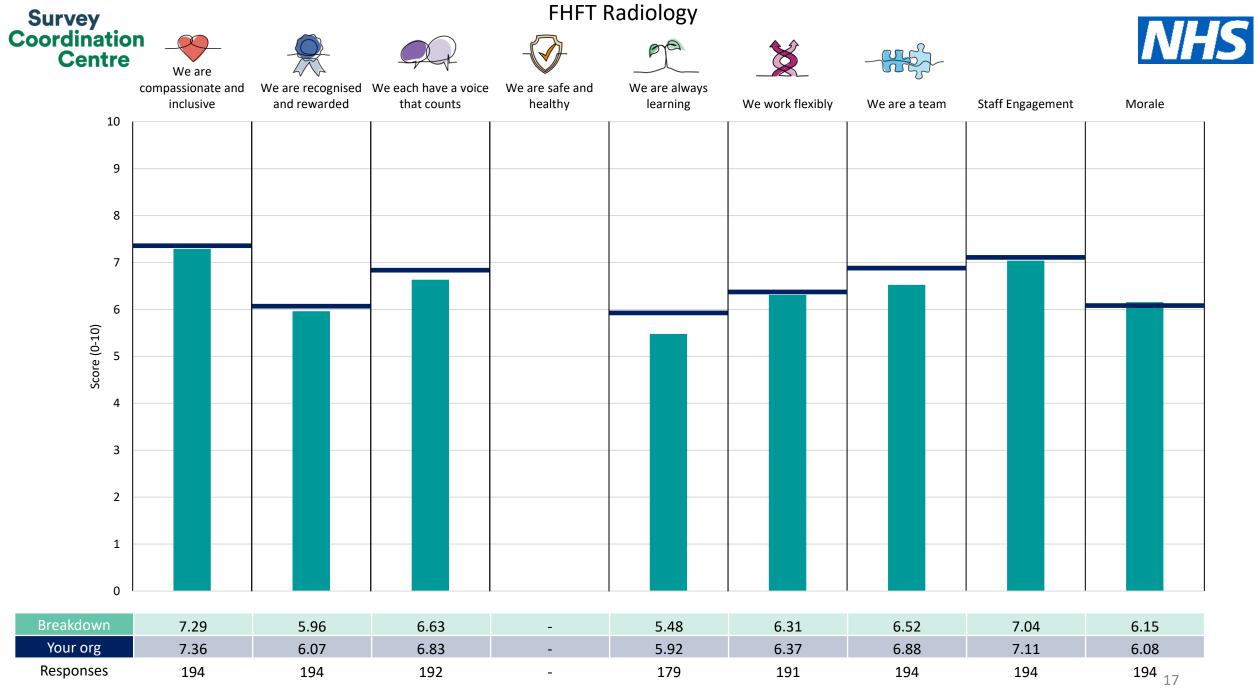

This breakdown report for Frimley Health NHS Foundation Trust contains results by breakdown area for People Promise element and theme results from the 2023 NHS Staff Survey. These results are compared to the unweighted average for your organisation.

**Please note:** It is possible that there are differences between the 'Your org' scores reported in this breakdown report and those in the benchmark report. This is because the results in the benchmark report are weighted to allow for fair comparisons between organisations of a similar type. However, in this report comparisons are made within your organisation so the unweighted organisation result is a more appropriate point of comparison.

The breakdowns used in this report were provided and defined by Frimley Health NHS Foundation Trust. Details of how the People Promise element and theme scores were calculated are included in the Technical Document, available to download from our results website.

! Note: when there are less than 10 responses in a group, results are suppressed to protect staff confidentiality, for some organisations this could mean that all breakdown results are suppressed.

Survey Coordination Centre