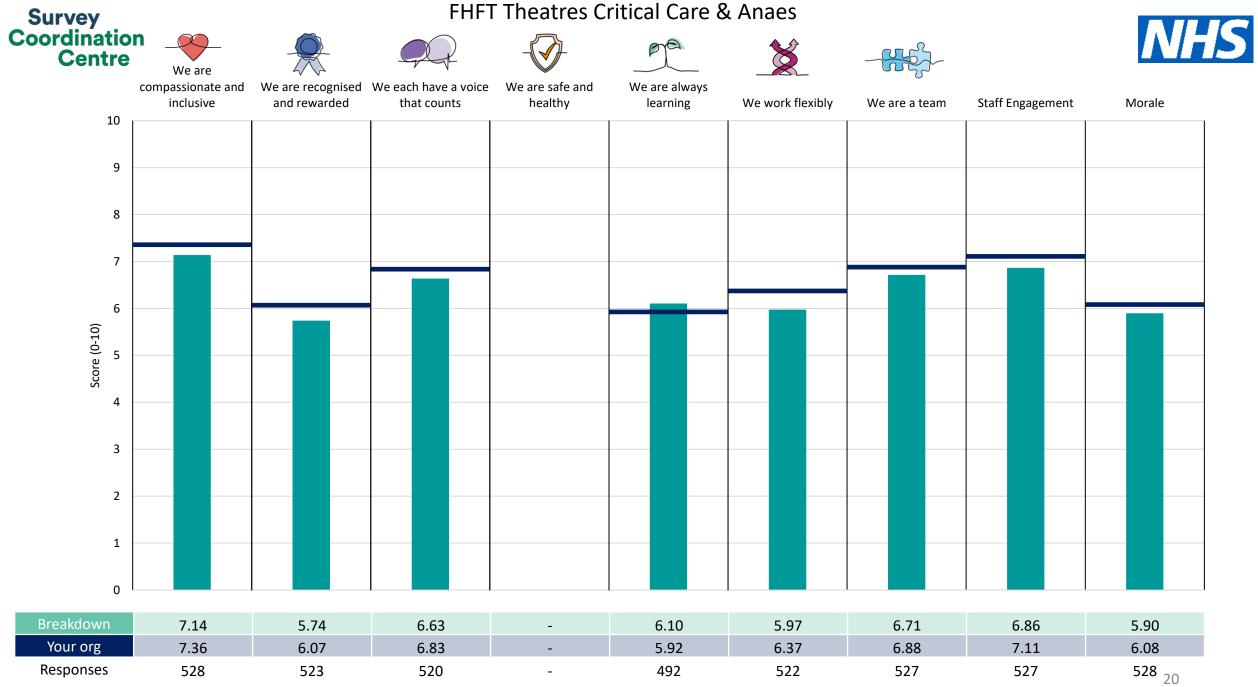

| FHFT Cancer Management              | 6  |
|-------------------------------------|----|
| FHFT Community                      | 7  |
| FHFT Corporate                      | 8  |
| FHFT ED & Acute Medicine            | 9  |
| FHFT General Surgery & Urology      | 10 |
| FHFT Obstetrics & Gynaecology       | 11 |
| FHFT Operations                     | 12 |
| FHFT Orthopaedics & Plastics        | 13 |
| FHFT Paediatrics                    | 14 |
| FHFT Pathology                      | 15 |
| FHFT Private Patients               | 16 |
| FHFT Radiology                      | 17 |
| FHFT Research & Development         | 18 |
| FHFT Specialist Surgery             | 19 |
| FHFT Theatres Critical Care & Anaes | 20 |
| FHFT Therapies                      | 21 |
| FPH Medicine                        | 22 |
| WPH Medicine                        | 23 |

This breakdown report for Frimley Health NHS Foundation Trust contains results by breakdown area for People Promise element and theme results from the 2023 NHS Staff Survey. These results are compared to the unweighted average for your organisation.

**Please note:** It is possible that there are differences between the 'Your org' scores reported in this breakdown report and those in the benchmark report. This is because the results in the benchmark report are weighted to allow for fair comparisons between organisations of a similar type. However, in this report comparisons are made within your organisation so the unweighted organisation result is a more appropriate point of comparison.

The breakdowns used in this report were provided and defined by Frimley Health NHS Foundation Trust. Details of how the People Promise element and theme scores were calculated are included in the Technical Document, available to download from our results website.

! Note: when there are less than 10 responses in a group, results are suppressed to protect staff confidentiality, for some organisations this could mean that all breakdown results are suppressed.

Survey Coordination Centre