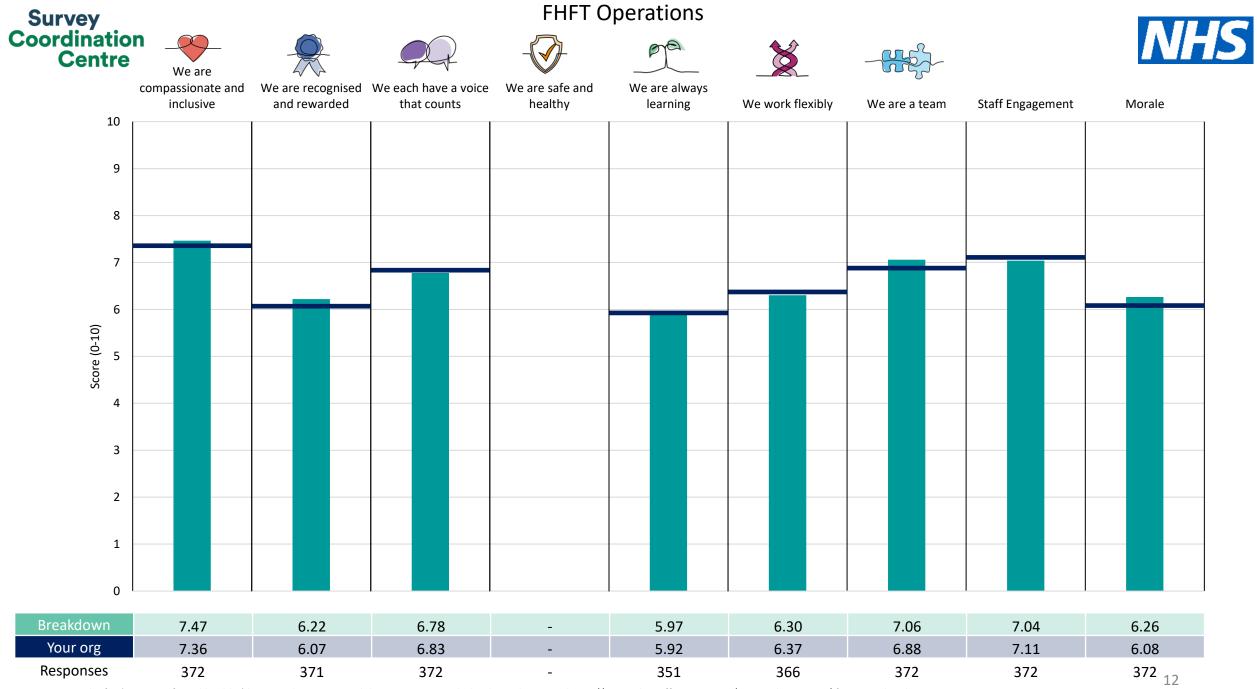

This breakdown report for Frimley Health NHS Foundation Trust contains results by breakdown area for People Promise element and theme results from the 2023 NHS Staff Survey. These results are compared to the unweighted average for your organisation.

**Please note:** It is possible that there are differences between the 'Your org' scores reported in this breakdown report and those in the benchmark report. This is because the results in the benchmark report are weighted to allow for fair comparisons between organisations of a similar type. However, in this report comparisons are made within your organisation so the unweighted organisation result is a more appropriate point of comparison.

The breakdowns used in this report were provided and defined by Frimley Health NHS Foundation Trust. Details of how the People Promise element and theme scores were calculated are included in the Technical Document, available to download from our results website.

! Note: when there are less than 10 responses in a group, results are suppressed to protect staff confidentiality, for some organisations this could mean that all breakdown results are suppressed.

Survey Coordination Centre