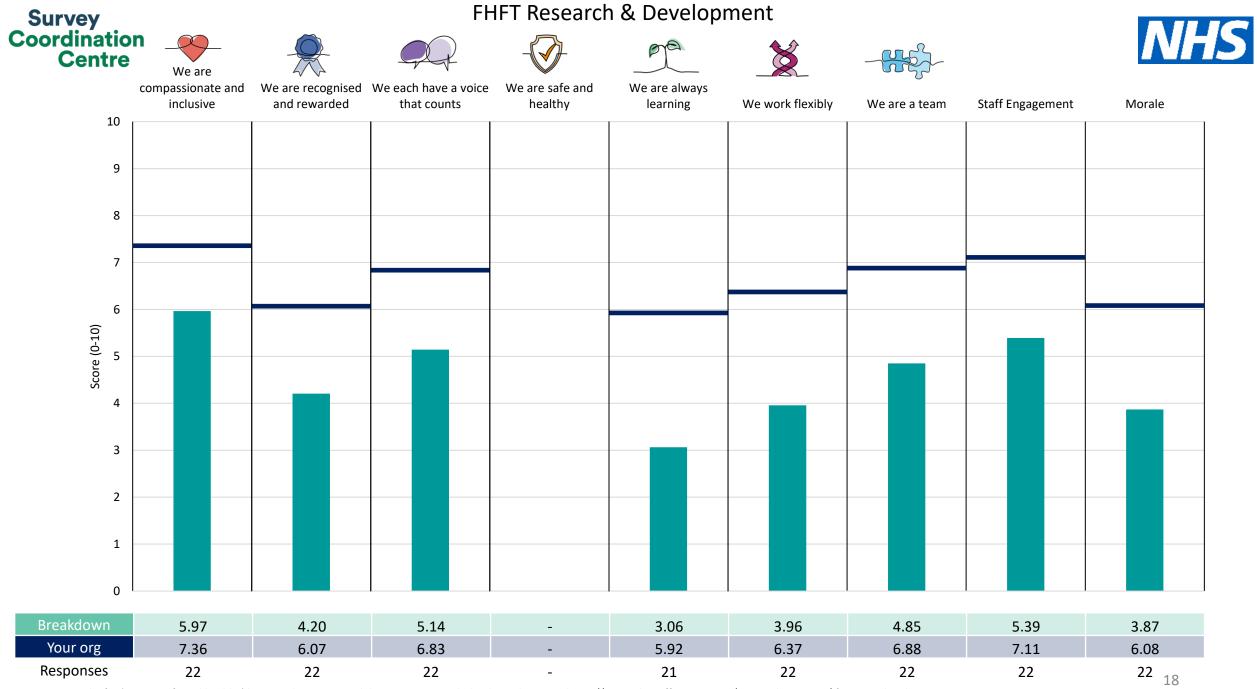

This breakdown report for Frimley Health NHS Foundation Trust contains results by breakdown area for People Promise element and theme results from the 2023 NHS Staff Survey. These results are compared to the unweighted average for your organisation.

**Please note:** It is possible that there are differences between the 'Your org' scores reported in this breakdown report and those in the benchmark report. This is because the results in the benchmark report are weighted to allow for fair comparisons between organisations of a similar type. However, in this report comparisons are made within your organisation so the unweighted organisation result is a more appropriate point of comparison.

The breakdowns used in this report were provided and defined by Frimley Health NHS Foundation Trust. Details of how the People Promise element and theme scores were calculated are included in the Technical Document, available to download from our results website.

! Note: when there are less than 10 responses in a group, results are suppressed to protect staff confidentiality, for some organisations this could mean that all breakdown results are suppressed.

Survey Coordination Centre