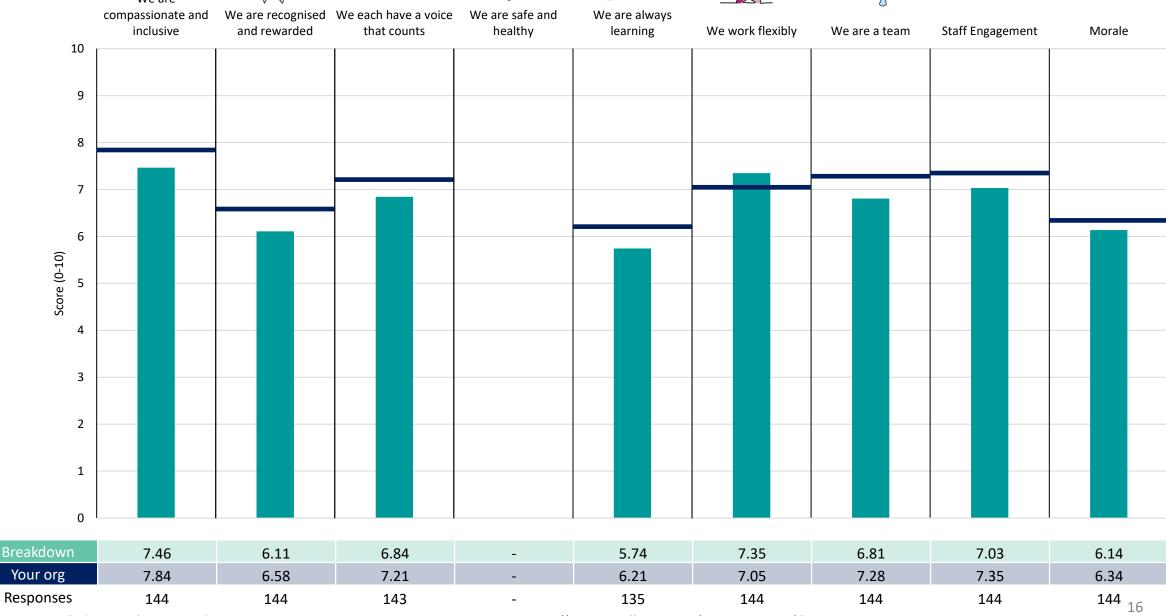

#### **Adults West Sussex**

#### **Key features**

Breakdown type and breakdown name are specified in the header.

Breakdown results are presented in the context of the (unweighted) organisation average ('Your org'), so it is easy to tell if a breakdown area is performing better or worse than the organisation average. For all People Promise element and theme results, a higher score is a better result than a lower score

The number of responses feeding into each measures and sub-scores for the given breakdown is specified below the table containing the breakdown and trust scores.

! Note: when there are less than 10 responses in a group, results are suppressed to protect staff confidentiality, for some organisations this could mean that all breakdown results are suppressed.