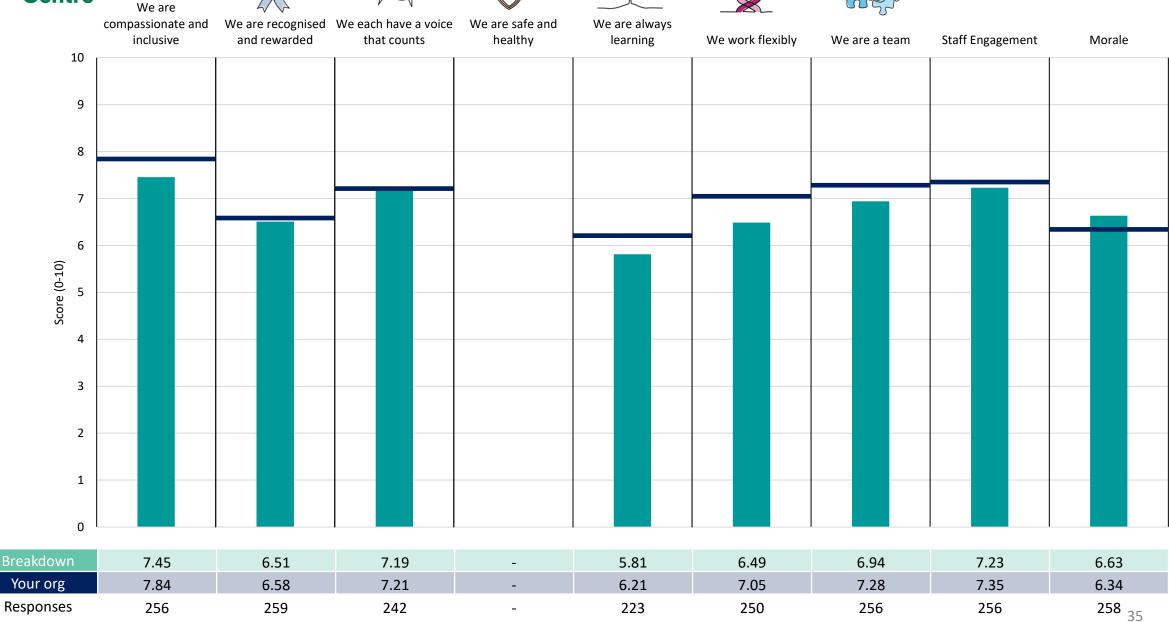

### Corporate

#### **Key features**

Breakdown type and breakdown name are specified in the header.

Breakdown results are presented in the context of the (unweighted) organisation average ('Your org'), so it is easy to tell if a breakdown area is performing better or worse than the organisation average. For all People Promise element and theme results, a higher score is a better result than a lower score

The number of responses feeding into each measures and sub-scores for the given breakdown is specified below the table containing the breakdown and trust scores.

! Note: when there are less than 10 responses in a group, results are suppressed to protect staff confidentiality, for some organisations this could mean that all breakdown results are suppressed.