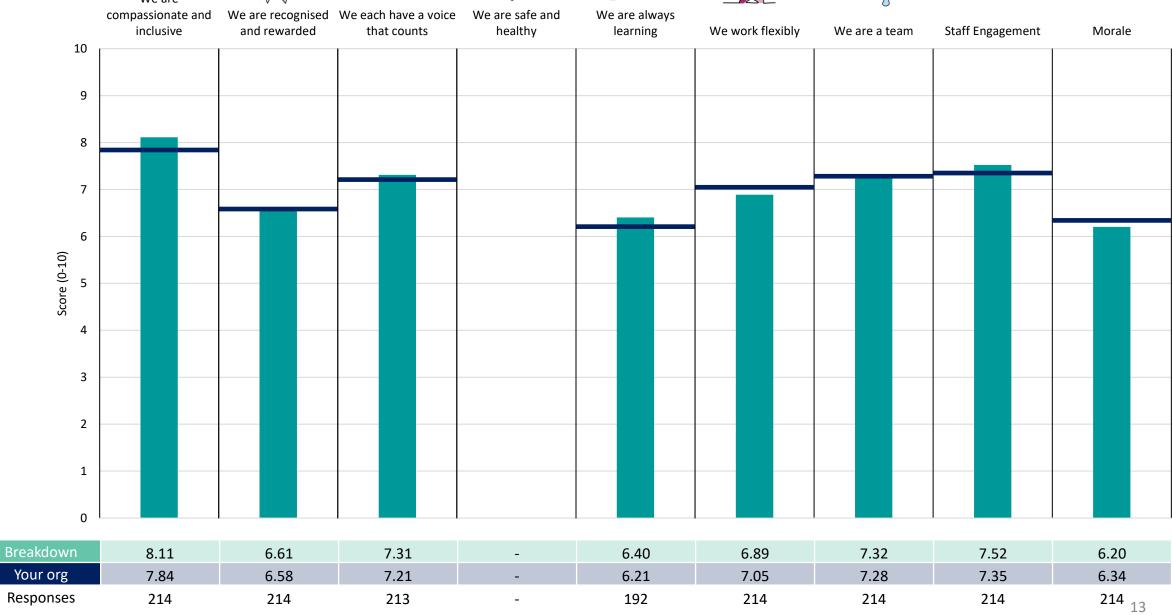

specified below the table containing the breakdown and trust scores.



! Note: when there are less than 10 responses in a group, results are suppressed to protect staff confidentiality, for some organisations this could mean that all breakdown results are suppressed.





### **Breakdowns 1**

Sussex Community NHS Foundation Trust 2023 NHS Staff Survey

#### **Adults East**





















#### **Adults West Sussex**





















### Childrens and Specialist Services





















### Corporate



















# Survey Coordination Centre

#### **Estates and Facilities**

















### MSK Partnership

























### Breakdowns 2

Sussex Community NHS Foundation Trust 2023 NHS Staff Survey

### Adults East - Community Services





















### Adults East - Mgmt & IPtnt Serv





















### Adults East - Specialist&Urgnt Serv





















### Adults East - UCR and System Flow





















#### Adults W-Sussex -Urg Community Rsp





















### Adults W-Sussex Outpatient&Urg Serv





















#### Adults WSussex - Mac & 24 Hr Comm





















### Adults West Sussex - ICUs & Sys Flow





















### Adults West Sussex - Mgmt & Admin





















#### Adults West Sussex - PCNs





















### Adults West Sussex - Specialist Serv









































# Survey Coordination Centre















### CSS - Child CommNursing & Continence





























































# Survey Coordination Centre