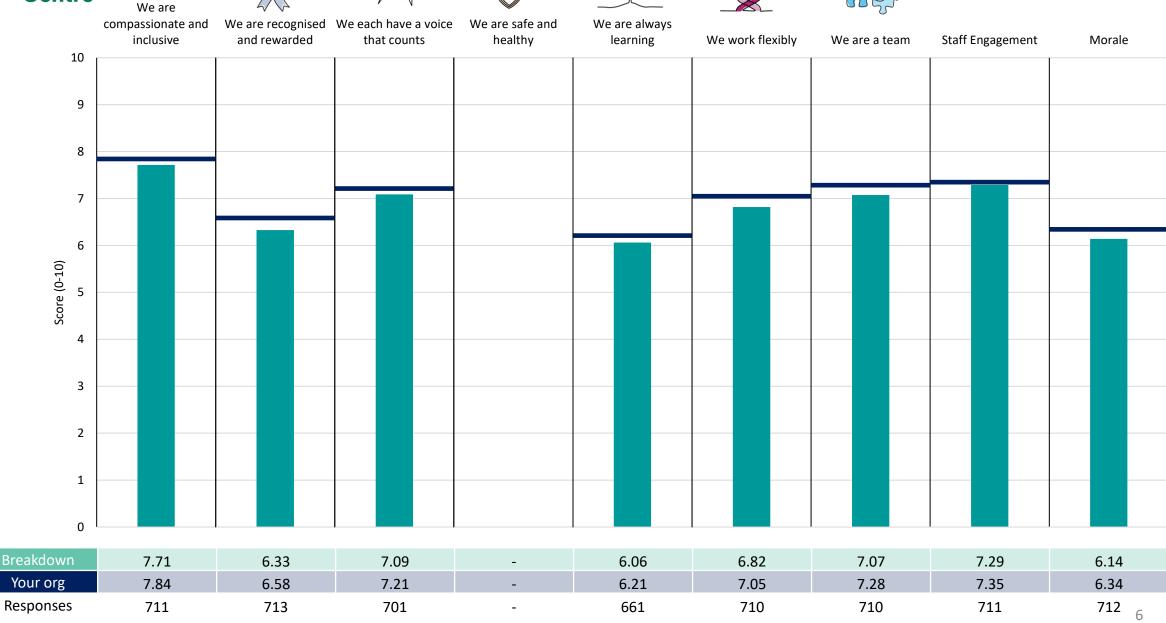

#### **Adults West Sussex**

#### Survey Coordination Centre

This breakdown report for Sussex Community NHS Foundation Trust contains results by breakdown area for People Promise element and theme results from the 2023 NHS Staff Survey. These results are compared to the unweighted average for your organisation.

#### **Key features**

Breakdown type and breakdown name are specified in the header.

Breakdown results are presented in the context of the (unweighted) organisation average ('Your org'), so it is easy to tell if a breakdown area is performing better or worse than the organisation average. For all People Promise element and theme results, a higher score is a better result than a lower score

The number of responses feeding into each measures and sub-scores for the given breakdown is specified below the table containing the breakdown and trust scores.

! Note: when there are less than 10 responses in a group, results are suppressed to protect staff confidentiality, for some organisations this could mean that all breakdown results are suppressed.