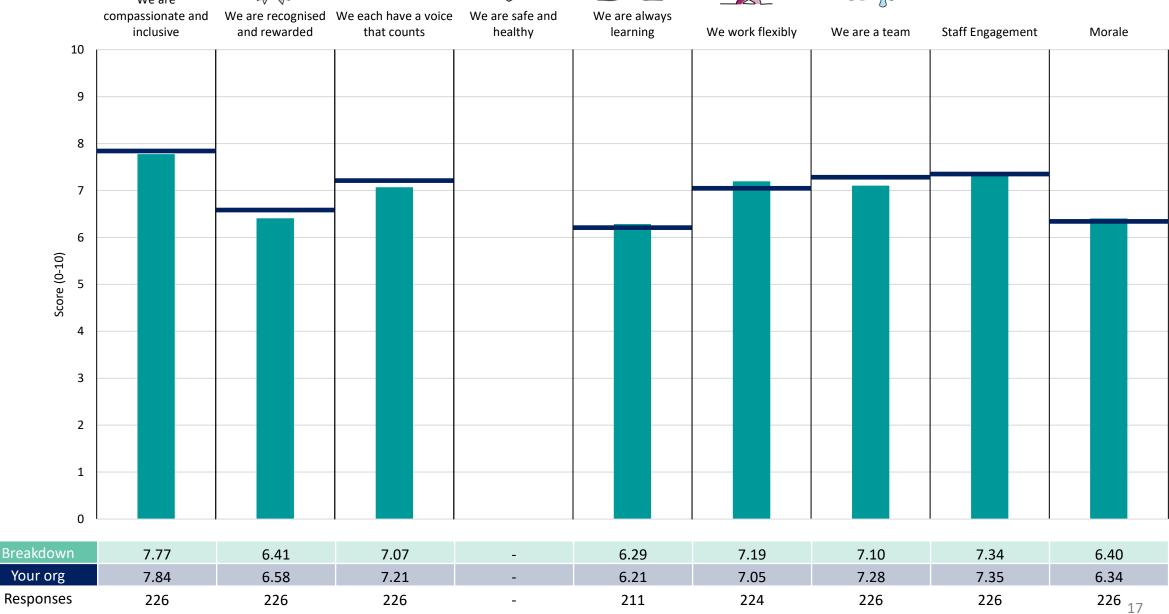

### Childrens and Specialist Services

#### **Key features**

Breakdown type and breakdown name are specified in the header.

Breakdown results are presented in the context of the (unweighted) organisation average ('Your org'), so it is easy to tell if a breakdown area is performing better or worse than the organisation average. For all People Promise element and theme results, a higher score is a better result than a lower score

The number of responses feeding into each measures and sub-scores for the given breakdown is specified below the table containing the breakdown and trust scores.

! Note: when there are less than 10 responses in a group, results are suppressed to protect staff confidentiality, for some organisations this could mean that all breakdown results are suppressed.