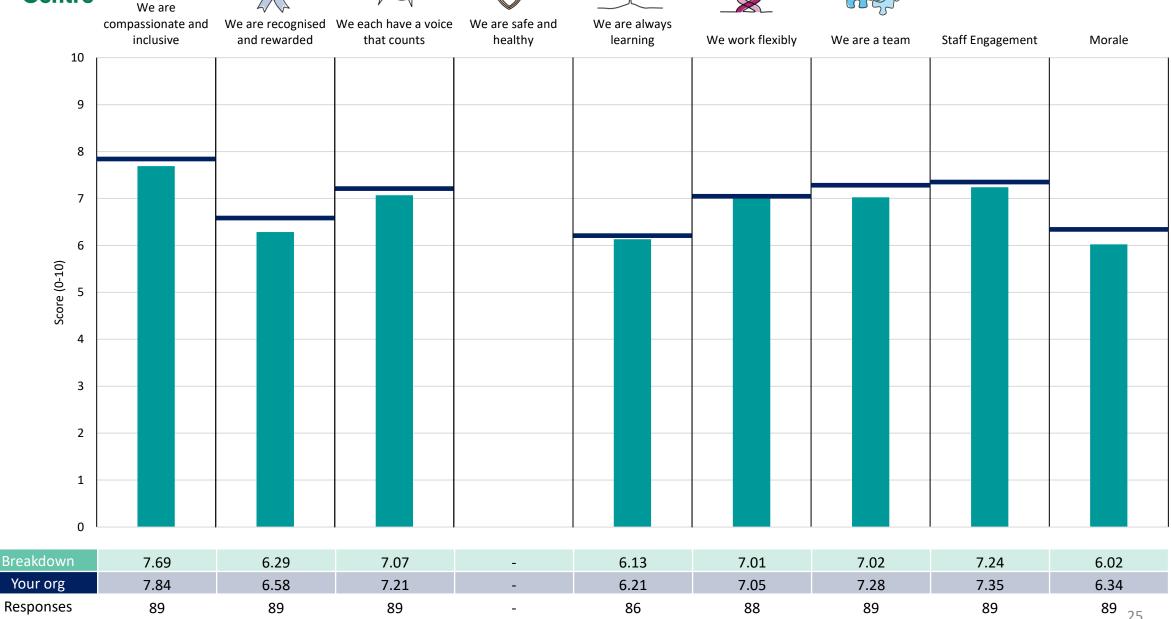

### Breakdowns 2

Sussex Community NHS Foundation Trust 2023 NHS Staff Survey

### Adults East - Community Services





















### Adults East - Mgmt & IPtnt Serv





















### Adults East - Specialist&Urgnt Serv





















### Adults East - UCR and System Flow





















#### Adults W-Sussex -Urg Community Rsp





















### Adults W-Sussex Outpatient&Urg Serv





















#### Adults WSussex - Mac & 24 Hr Comm





















### Adults West Sussex - ICUs & Sys Flow





















### Adults West Sussex - Mgmt & Admin





















#### Adults West Sussex - PCNs





















### Adults West Sussex - Specialist Serv









































# Survey Coordination Centre















### CSS - Child CommNursing & Continence





























































# Survey Coordination Centre















### CSS - Mgmt & Admin Children& SP Serv





















#### CSS - SRC and Reablement





















# Survey Coordination Centre

### CSS - Talking Therapies













### CSS - Wellbeing & Other SP Serv





















#### Survey Coordination Centre

#### **Corporate Services**











#### **Estates & Facilities**