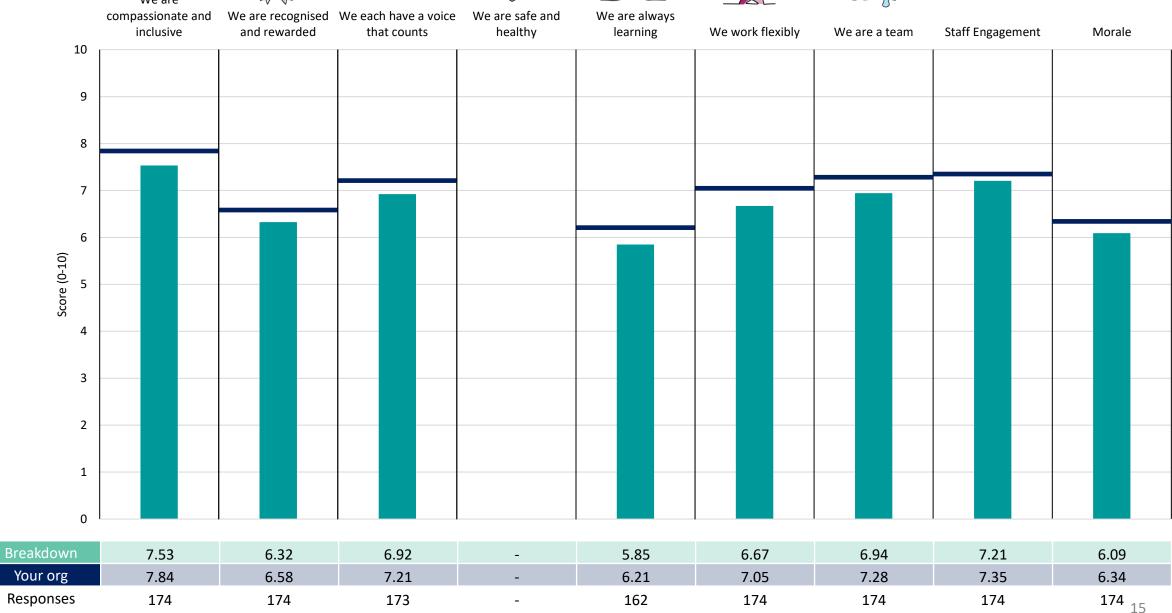

#### **Adults East**

#### **Key features**

Breakdown type and breakdown name are specified in the header.

Breakdown results are presented in the context of the (unweighted) organisation average ('Your org'), so it is easy to tell if a breakdown area is performing better or worse than the organisation average. For all People Promise element and theme results, a higher score is a better result than a lower score

The number of responses feeding into each measures and sub-scores for the given breakdown is specified below the table containing the breakdown and trust scores.

! Note: when there are less than 10 responses in a group, results are suppressed to protect staff confidentiality, for some organisations this could mean that all breakdown results are suppressed.