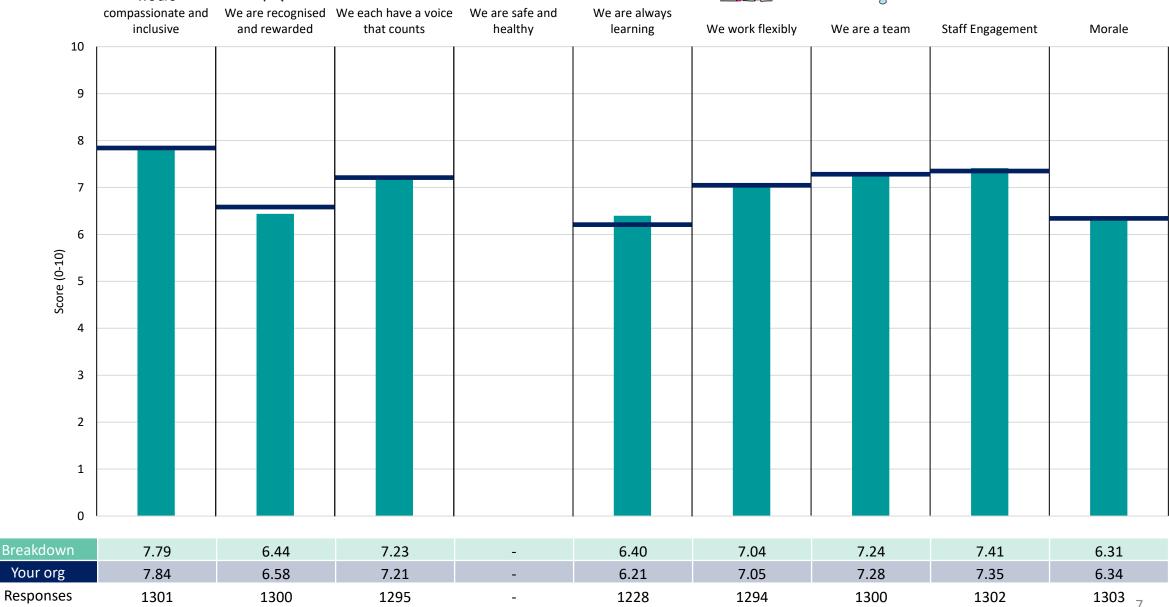

### Childrens and Specialist Services

#### Survey Coordination Centre

This breakdown report for Sussex Community NHS Foundation Trust contains results by breakdown area for People Promise element and theme results from the 2023 NHS Staff Survey. These results are compared to the unweighted average for your organisation.

#### **Key features**

Breakdown type and breakdown name are specified in the header.

Breakdown results are presented in the context of the (unweighted) organisation average ('Your org'), so it is easy to tell if a breakdown area is performing better or worse than the organisation average. For all People Promise element and theme results, a higher score is a better result than a lower score

The number of responses feeding into each measures and sub-scores for the given breakdown is specified below the table containing the breakdown and trust scores.

! Note: when there are less than 10 responses in a group, results are suppressed to protect staff confidentiality, for some organisations this could mean that all breakdown results are suppressed.