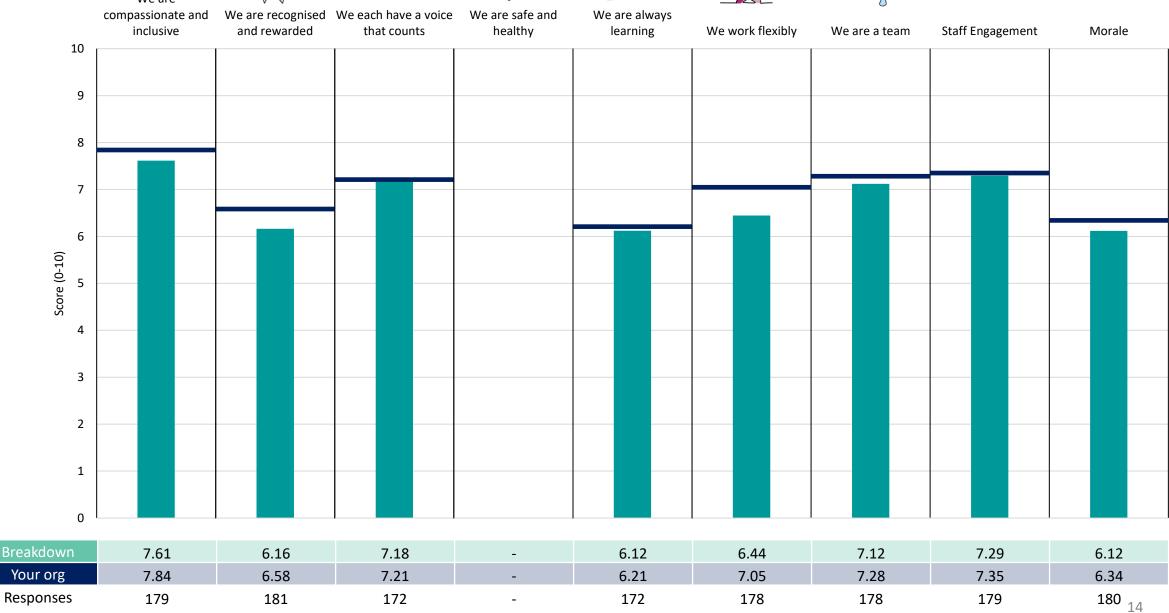

rust scores.



! Note: when there are less than 10 responses in a group, results are suppressed to protect staff confidentiality, for some organisations this could mean that all breakdown results are suppressed.





### **Breakdowns 1**

Sussex Community NHS Foundation Trust 2023 NHS Staff Survey

#### **Adults East**





















#### **Adults West Sussex**





















### Childrens and Specialist Services





















### Corporate



















# Survey Coordination Centre

#### **Estates and Facilities**

















### MSK Partnership

























### Breakdowns 2

Sussex Community NHS Foundation Trust 2023 NHS Staff Survey

### Adults East - Community Services





















### Adults East - Mgmt & IPtnt Serv





















### Adults East - Specialist&Urgnt Serv





















### Adults East - UCR and System Flow





















#### Adults W-Sussex -Urg Community Rsp





















### Adults W-Sussex Outpatient&Urg Serv





















#### Adults WSussex - Mac & 24 Hr Comm





















### Adults West Sussex - ICUs & Sys Flow





















### Adults West Sussex - Mgmt & Admin





















#### Adults West Sussex - PCNs





















### Adults West Sussex - Specialist Serv









































# Survey Coordination Centre















### CSS - Child CommNursing & Continence





























































# Survey Coordination Centre















### CSS - Mgmt & Admin Children& SP Serv