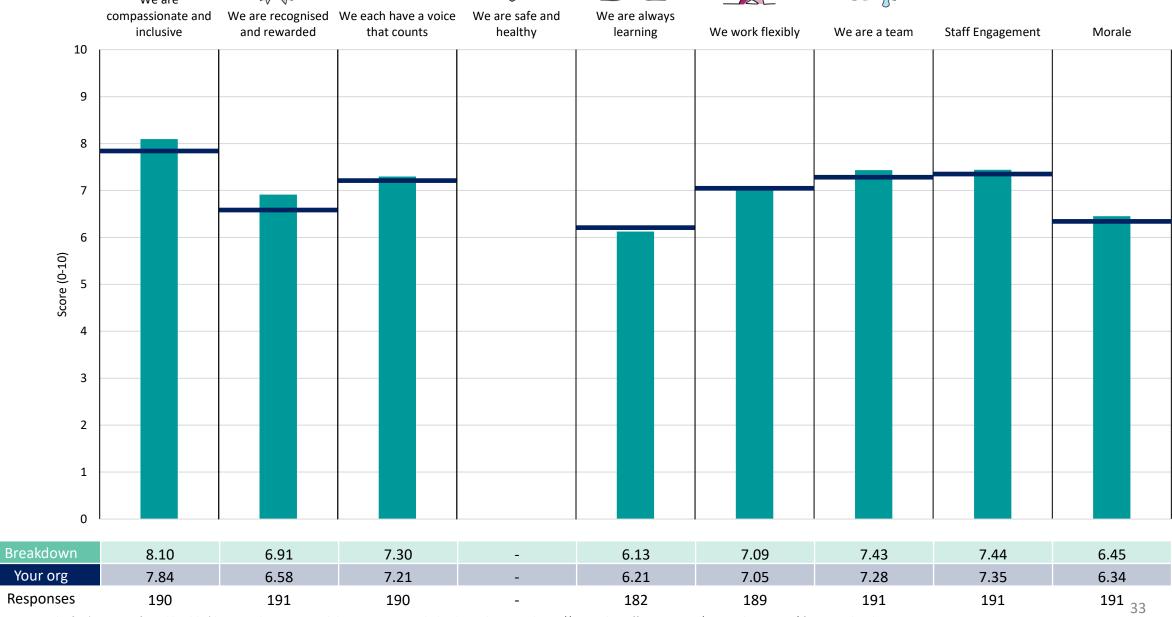

#### **Adults West Sussex**

#### **Key features**

Breakdown type and breakdown name are specified in the header.

Breakdown results are presented in the context of the (unweighted) organisation average ('Your org'), so it is easy to tell if a breakdown area is performing better or worse than the organisation average. For all People Promise element and theme results, a higher score is a better result than a lower score

The number of responses feeding into each measures and sub-scores for the given breakdown is specified below the table containing the breakdown and trust scores.

! Note: when there are less than 10 responses in a group, results are suppressed to protect staff confidentiality, for some organisations this could mean that all breakdown results are suppressed.