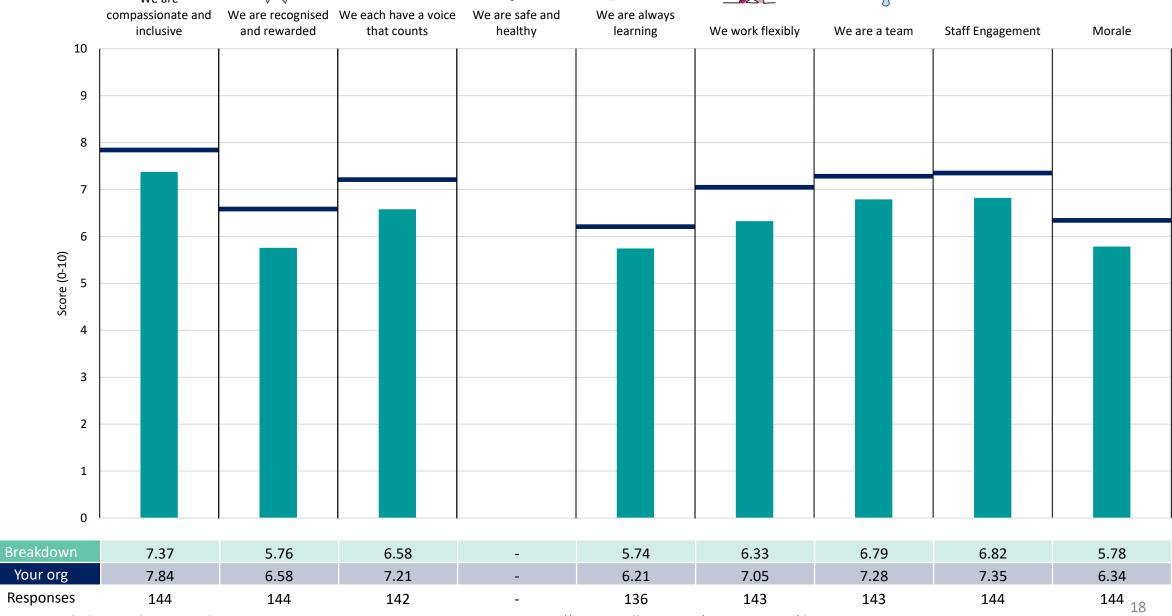

### Corporate

#### **Key features**

Breakdown type and breakdown name are specified in the header.

Breakdown results are presented in the context of the (unweighted) organisation average ('Your org'), so it is easy to tell if a breakdown area is performing better or worse than the organisation average. For all People Promise element and theme results, a higher score is a better result than a lower score

The number of responses feeding into each measures and sub-scores for the given breakdown is specified below the table containing the breakdown and trust scores.

! Note: when there are less than 10 responses in a group, results are suppressed to protect staff confidentiality, for some organisations this could mean that all breakdown results are suppressed.