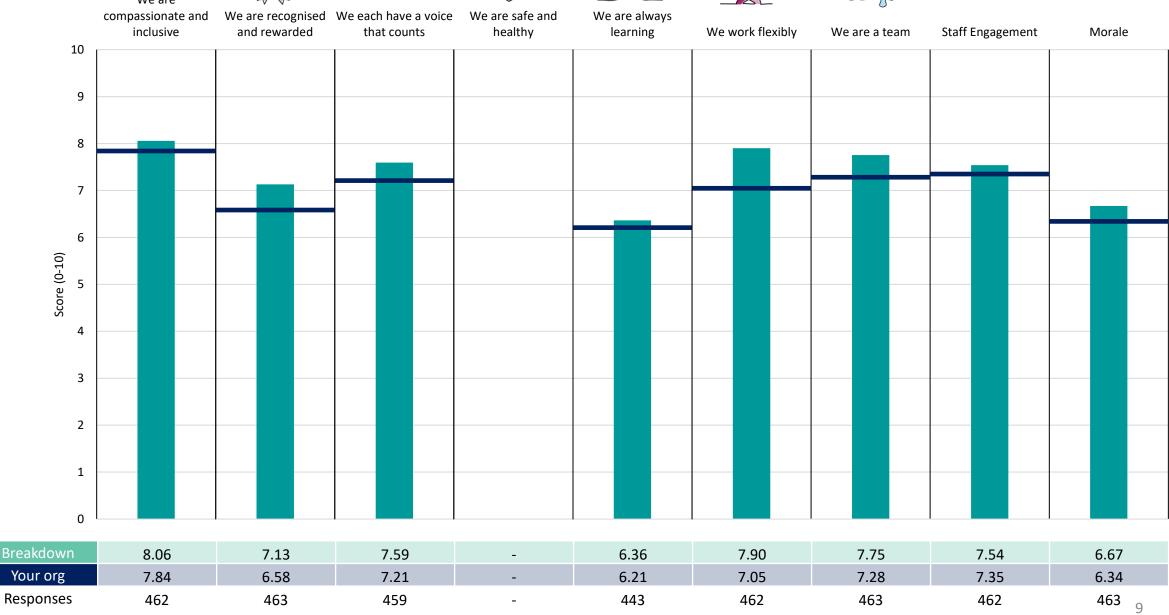

rea is performing better or worse than the organisation average. For all People Promise element and theme results, a higher score is a better result than a lower score

The number of responses feeding into each measures and sub-scores for the given breakdown is specified below the table containing the breakdown and trust scores.



! Note: when there are less than 10 responses in a group, results are suppressed to protect staff confidentiality, for some organisations this could mean that all breakdown results are suppressed.





### **Breakdowns 1**

Sussex Community NHS Foundation Trust 2023 NHS Staff Survey

#### **Adults East**





















#### **Adults West Sussex**





















### Childrens and Specialist Services





















### Corporate



















# Survey Coordination Centre

#### **Estates and Facilities**

















### MSK Partnership

























### Breakdowns 2

Sussex Community NHS Foundation Trust 2023 NHS Staff Survey

### Adults East - Community Services





















### Adults East - Mgmt & IPtnt Serv





















### Adults East - Specialist&Urgnt Serv





















### Adults East - UCR and System Flow





















#### Adults W-Sussex -Urg Community Rsp





















### Adults W-Sussex Outpatient&Urg Serv





















#### Adults WSussex - Mac & 24 Hr Comm





















### Adults West Sussex - ICUs & Sys Flow





















### Adults West Sussex - Mgmt & Admin





















#### Adults West Sussex - PCNs





















### A