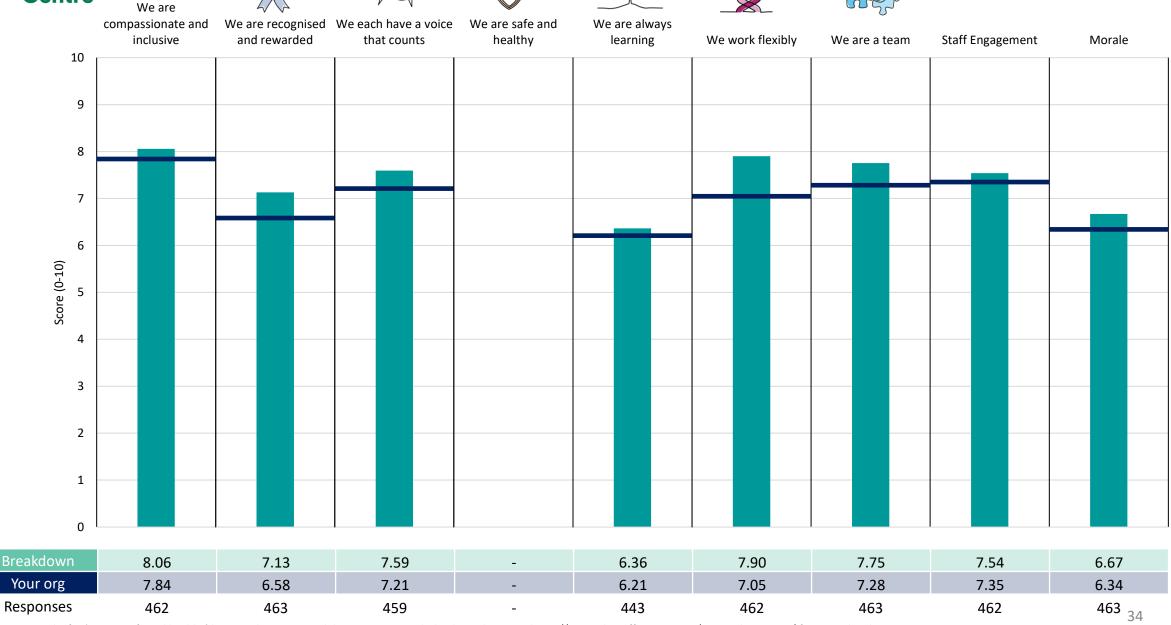

### Childrens and Specialist Services

#### **Key features**

Breakdown type and breakdown name are specified in the header.

Breakdown results are presented in the context of the (unweighted) organisation average ('Your org'), so it is easy to tell if a breakdown area is performing better or worse than the organisation average. For all People Promise element and theme results, a higher score is a better result than a lower score

The number of responses feeding into each measures and sub-scores for the given breakdown is specified below the table containing the breakdown and trust scores.

! Note: when there are less than 10 responses in a group, results are suppressed to protect staff confidentiality, for some organisations this could mean that all breakdown results are suppressed.