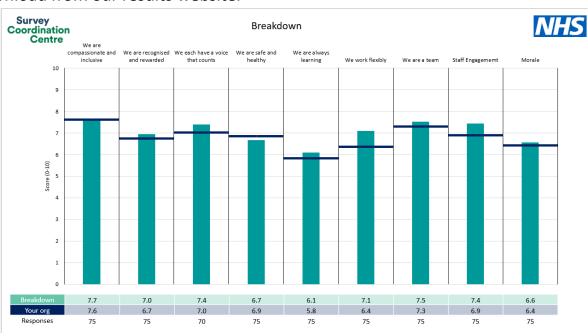

#### **Adults East**

#### Survey Coordination Centre

This breakdown report for Sussex Community NHS Foundation Trust contains results by breakdown area for People Promise element and theme results from the 2023 NHS Staff Survey. These results are compared to the unweighted average for your organisation.

#### **Key features**

Breakdown type and breakdown name are specified in the header.

Breakdown results are presented in the context of the (unweighted) organisation average ('Your org'), so it is easy to tell if a breakdown area is performing better or worse than the organisation average. For all People Promise element and theme results, a higher score is a better result than a lower score

The number of responses feeding into each measures and sub-scores for the given breakdown is specified below the table containing the breakdown and trust scores.

! Note: when there are less than 10 responses in a group, results are suppressed to protect staff confidentiality, for some organisations this could mean that all breakdown results are suppressed.