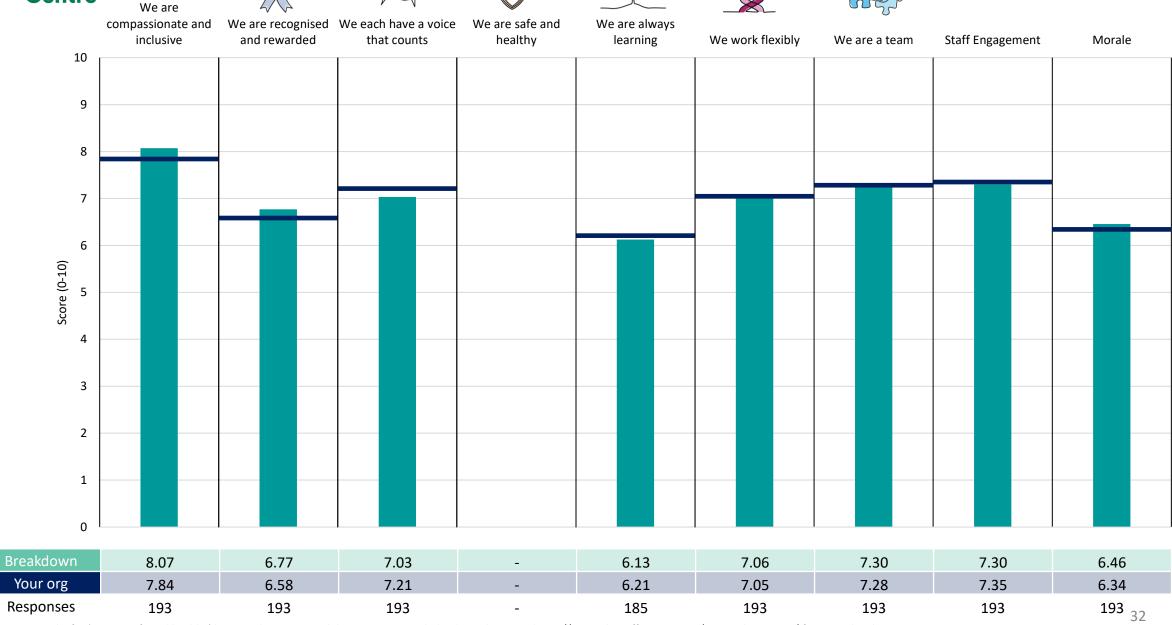

#### **Adults East**

#### **Key features**

Breakdown type and breakdown name are specified in the header.

Breakdown results are presented in the context of the (unweighted) organisation average ('Your org'), so it is easy to tell if a breakdown area is performing better or worse than the organisation average. For all People Promise element and theme results, a higher score is a better result than a lower score

The number of responses feeding into each measures and sub-scores for the given breakdown is specified below the table containing the breakdown and trust scores.

! Note: when there are less than 10 responses in a group, results are suppressed to protect staff confidentiality, for some organisations this could mean that all breakdown results are suppressed.