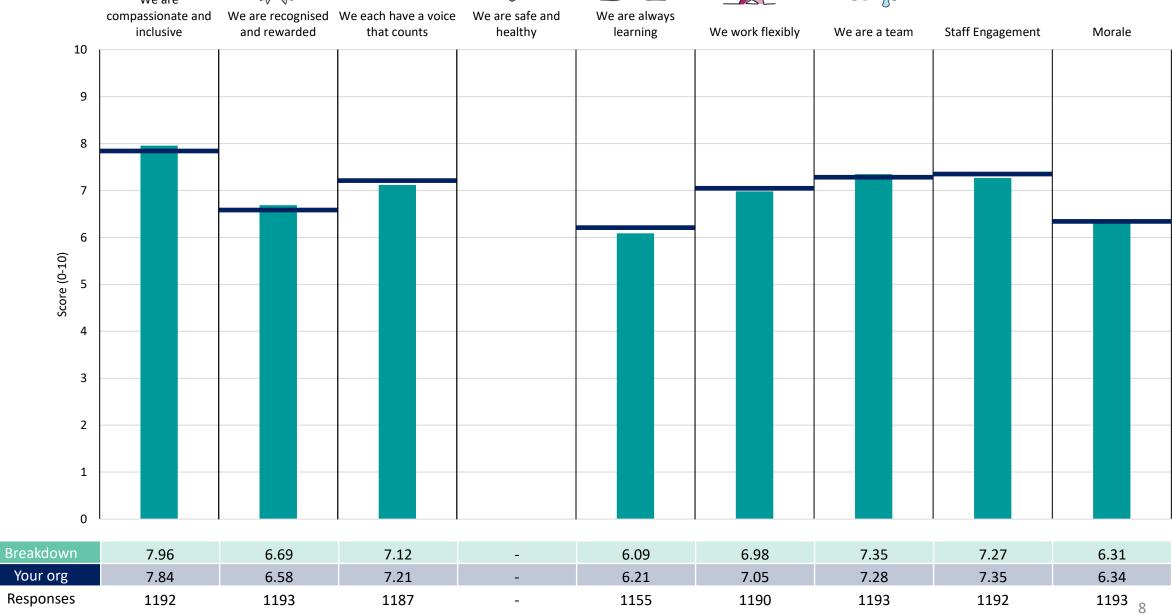

is easy to tell if a breakdown area is performing better or worse than the organisation average. For all People Promise element and theme results, a higher score is a better result than a lower score

The number of responses feeding into each measures and sub-scores for the given breakdown is specified below the table containing the breakdown and trust scores.



! Note: when there are less than 10 responses in a group, results are suppressed to protect staff confidentiality, for some organisations this could mean that all breakdown results are suppressed.





### **Breakdowns 1**

Sussex Community NHS Foundation Trust 2023 NHS Staff Survey

#### **Adults East**





















#### **Adults West Sussex**





















### Childrens and Specialist Services





















### Corporate



















# Survey Coordination Centre

#### **Estates and Facilities**

















### MSK Partnership

























### Breakdowns 2

Sussex Community NHS Foundation Trust 2023 NHS Staff Survey

### Adults East - Community Services





















### Adults East - Mgmt & IPtnt Serv





















### Adults East - Specialist&Urgnt Serv





















### Adults East - UCR and System Flow





















#### Adults W-Sussex -Urg Community Rsp





















### Adults W-Sussex Outpatient&Urg Serv





















#### Adults WSussex - Mac & 24 Hr Comm





















### Adults West Sussex - ICUs & Sys Flow





















### Adults West Sussex - Mgmt & Admin





















#### Adults West Sussex