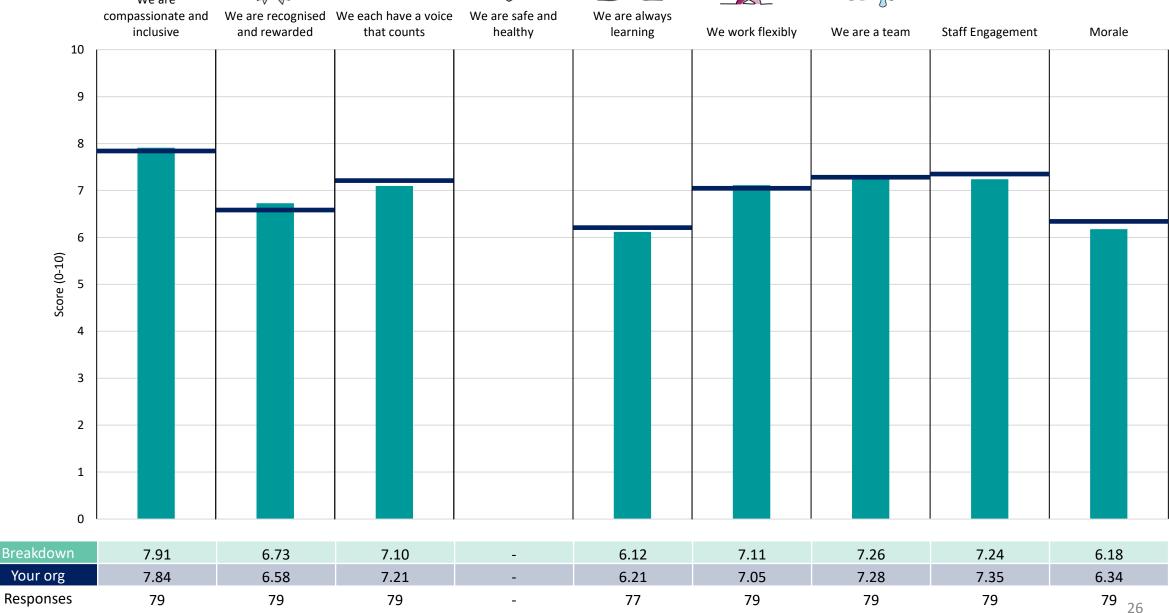

2023 NHS Staff Survey

### Adults East - Community Services





















### Adults East - Mgmt & IPtnt Serv





















### Adults East - Specialist&Urgnt Serv





















### Adults East - UCR and System Flow





















#### Adults W-Sussex -Urg Community Rsp





















### Adults W-Sussex Outpatient&Urg Serv





















#### Adults WSussex - Mac & 24 Hr Comm





















### Adults West Sussex - ICUs & Sys Flow





















### Adults West Sussex - Mgmt & Admin





















#### Adults West Sussex - PCNs





















### Adults West Sussex - Specialist Serv









































# Survey Coordination Centre















### CSS - Child CommNursing & Continence





























































# Survey Coordination Centre















### CSS - Mgmt & Admin Children& SP Serv





















#### CSS - SRC and Reablement





















# Survey Coordination Centre

### CSS - Talking Therapies













### CSS - Wellbeing & Other SP Serv





















#### Survey Coordination Centre

#### **Corporate Services**











#### **Estates & Facilities**