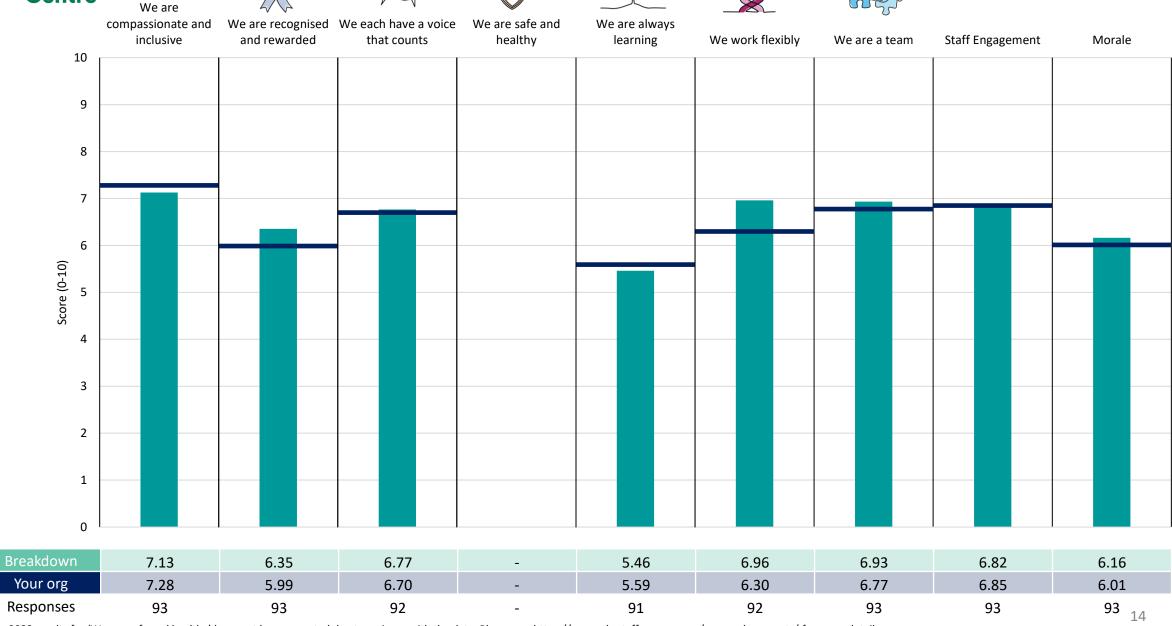

ied below the table containing the breakdown and trust scores.



! Note: when there are less than 10 responses in a group, results are suppressed to protect staff confidentiality, for some organisations this could mean that all breakdown results are suppressed.





# **Breakdowns 1**

East Suffolk and North Essex NHS Foundation Trust 2023 NHS Staff Survey

# **Cancer and Diagnostics**

































## Corporate Services - Estates & Facilities





















# Corporate Services - Faculty of Education















# Corporate Services - Finance & Information Services















## Corporate Services - Governance





















## Corporate Services - Human Resources





































# Corporate Services - Nursing





















## Corporate Services - Operations





















# Corporate Services - Other Survey Coordination Centre

















We are

# Corporate Services - Research & Innovation















# **Corporate Services - Trust Board**





















# **Integrated Pathways**













# MSK and Specialist Surgery















#### **Medicine Colchester**













# Medicine Ipswich











































#### Women's and Children's

















# Breakdowns 2

East Suffolk and North Essex NHS Foundation Trust 2023 NHS Staff Survey

# **Aldeburgh Community Hospital**





























# **Clacton Hospital**













# Colchester General Hospital

























# Community













# **Felixstowe Community Hospital**