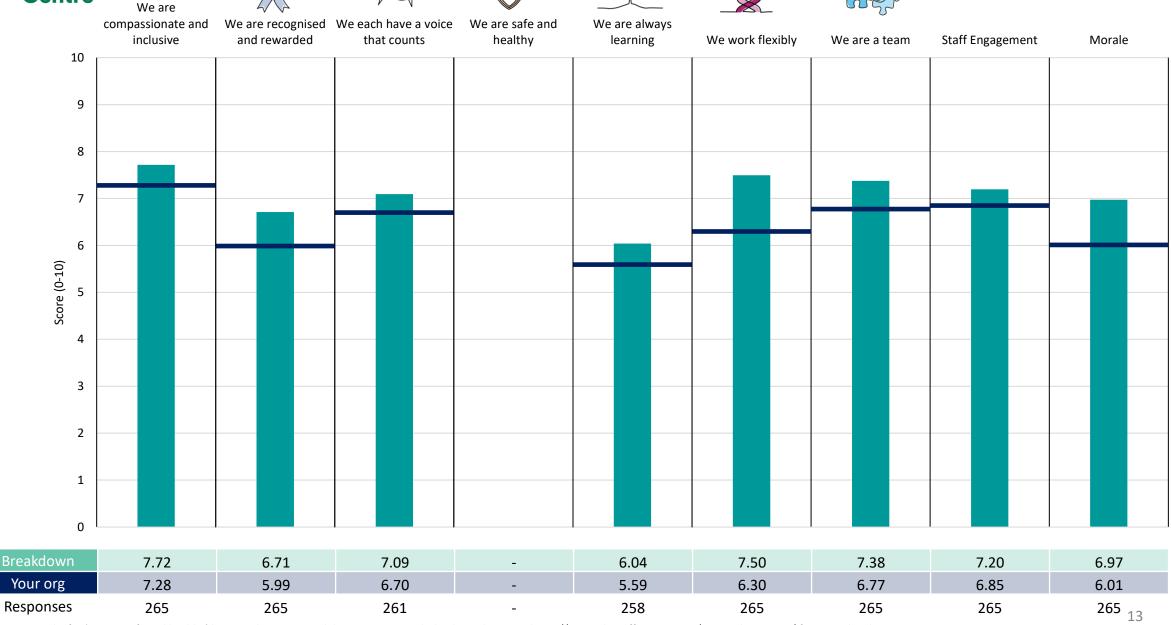

res and sub-scores for the given breakdown is specified below the table containing the breakdown and trust scores.



! Note: when there are less than 10 responses in a group, results are suppressed to protect staff confidentiality, for some organisations this could mean that all breakdown results are suppressed.





# **Breakdowns 1**

East Suffolk and North Essex NHS Foundation Trust 2023 NHS Staff Survey

# **Cancer and Diagnostics**

































## Corporate Services - Estates & Facilities





















# Corporate Services - Faculty of Education















# Corporate Services - Finance & Information Services















## Corporate Services - Governance





















## Corporate Services - Human Resources





































# Corporate Services - Nursing





















## Corporate Services - Operations





















# Corporate Services - Other Survey Coordination Centre

















We are

# Corporate Services - Research & Innovation















# **Corporate Services - Trust Board**





















# **Integrated Pathways**













# MSK and Specialist Surgery















#### **Medicine Colchester**













# Medicine Ipswich











































#### Women's and Children's

















# Breakdowns 2

East Suffolk and North Essex NHS Foundation Trust 2023 NHS Staff Survey

# **Aldeburgh Community Hospital**





























# **Clacton Hospital**













# Colchester General Hospital

























# Community