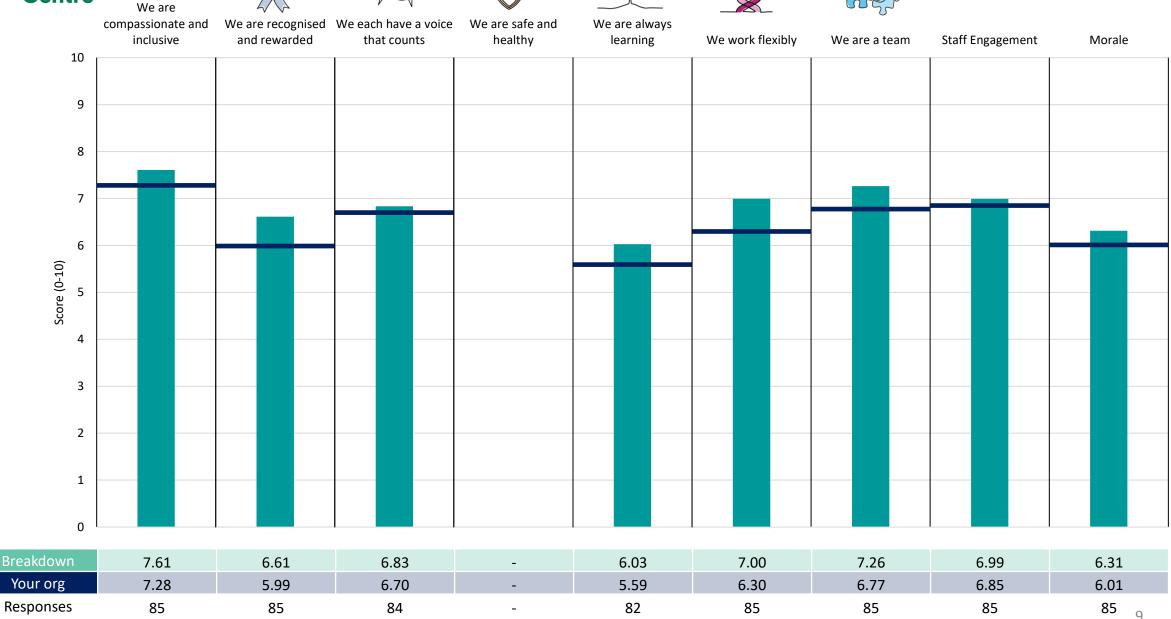

ing better or worse than the organisation average. For all People Promise element and theme results, a higher score is a better result than a lower score

The number of responses feeding into each measures and sub-scores for the given breakdown is specified below the table containing the breakdown and trust scores.



! Note: when there are less than 10 responses in a group, results are suppressed to protect staff confidentiality, for some organisations this could mean that all breakdown results are suppressed.





# **Breakdowns 1**

East Suffolk and North Essex NHS Foundation Trust 2023 NHS Staff Survey

# **Cancer and Diagnostics**

































## Corporate Services - Estates & Facilities





















# Corporate Services - Faculty of Education















# Corporate Services - Finance & Information Services















## Corporate Services - Governance





















## Corporate Services - Human Resources





































# Corporate Services - Nursing





















## Corporate Services - Operations





















# Corporate Services - Other Survey Coordination Centre

















We are

# Corporate Services - Research & Innovation















# **Corporate Services - Trust Board**





















# **Integrated Pathways**













# MSK and Specialist Surgery















#### **Medicine Colchester**













# Medicine Ipswich











































#### Women's and Children's

















# Breakdowns 2

East Suffolk and North Essex NHS Founda