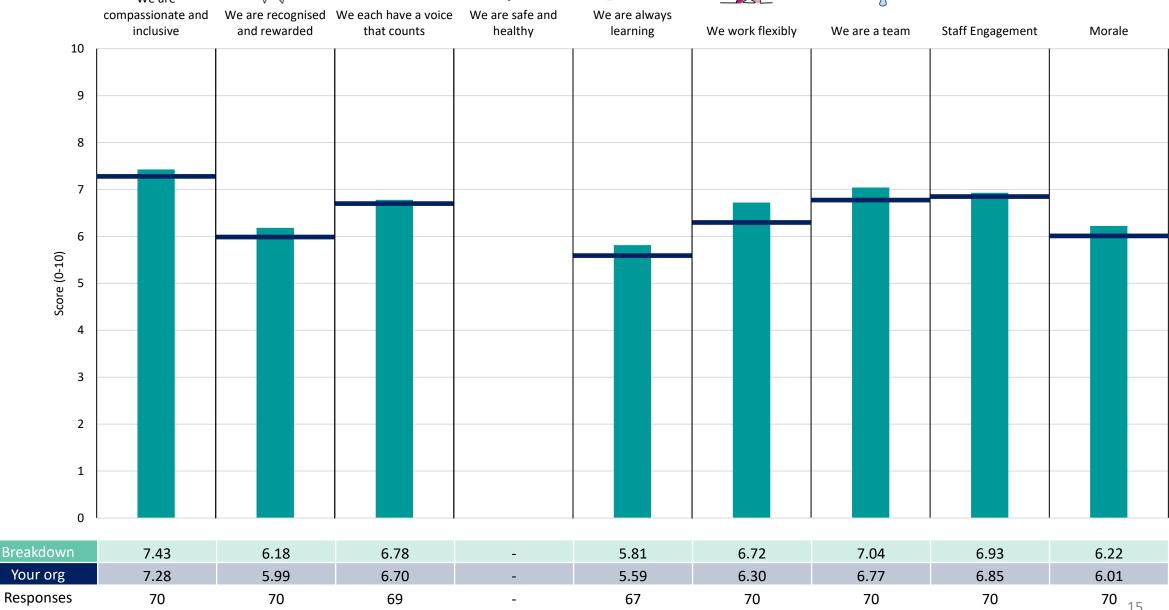

cores.



! Note: when there are less than 10 responses in a group, results are suppressed to protect staff confidentiality, for some organisations this could mean that all breakdown results are suppressed.





# **Breakdowns 1**

East Suffolk and North Essex NHS Foundation Trust 2023 NHS Staff Survey

# **Cancer and Diagnostics**

































## Corporate Services - Estates & Facilities





















# Corporate Services - Faculty of Education















# Corporate Services - Finance & Information Services















## Corporate Services - Governance





















## Corporate Services - Human Resources





































# Corporate Services - Nursing





















## Corporate Services - Operations





















# Corporate Services - Other Survey Coordination Centre

















We are

# Corporate Services - Research & Innovation















# **Corporate Services - Trust Board**





















# **Integrated Pathways**













# MSK and Specialist Surgery















#### **Medicine Colchester**













# Medicine Ipswich











































#### Women's and Children's

















# Breakdowns 2

East Suffolk and North Essex NHS Foundation Trust 2023 NHS Staff Survey

# **Aldeburgh Community Hospital**





























# **Clacton Hospital**













# Colchester General Hospital

























# Community













# **Felixstowe Community Hospital**





















# **Ipswich Hospital**













###