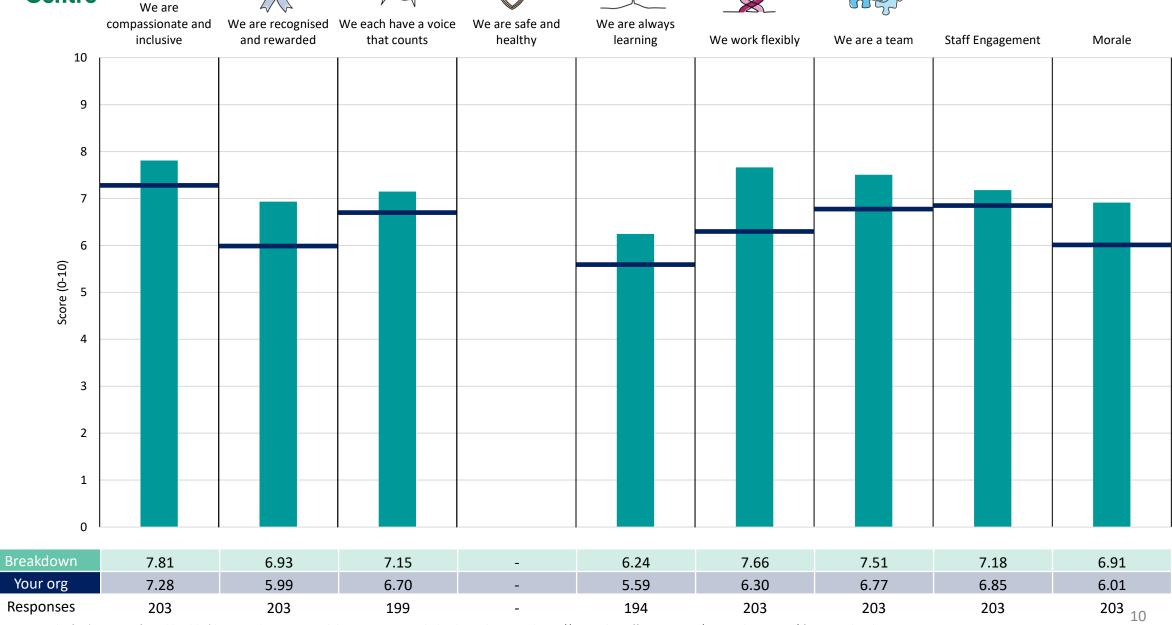

mise element and theme results, a higher score is a better result than a lower score

The number of responses feeding into each measures and sub-scores for the given breakdown is specified below the table containing the breakdown and trust scores.



! Note: when there are less than 10 responses in a group, results are suppressed to protect staff confidentiality, for some organisations this could mean that all breakdown results are suppressed.





# **Breakdowns 1**

East Suffolk and North Essex NHS Foundation Trust 2023 NHS Staff Survey

# **Cancer and Diagnostics**

































## Corporate Services - Estates & Facilities





















# Corporate Services - Faculty of Education















# Corporate Services - Finance & Information Services















## Corporate Services - Governance





















## Corporate Services - Human Resources





































# Corporate Services - Nursing





















## Corporate Services - Operations





















# Corporate Services - Other Survey Coordination Centre

















We are

# Corporate Services - Research & Innovation















# **Corporate Services - Trust Board**





















# **Integrated Pathways**













# MSK and Specialist Surgery















#### **Medicine Colchester**













# Medicine Ipswich











































#### Women's and Children's

















# Breakdowns 2

East Suffolk and North Essex NHS Foundation Trust 2023 NHS Staff Survey

# **Aldeburgh Community Hospital**