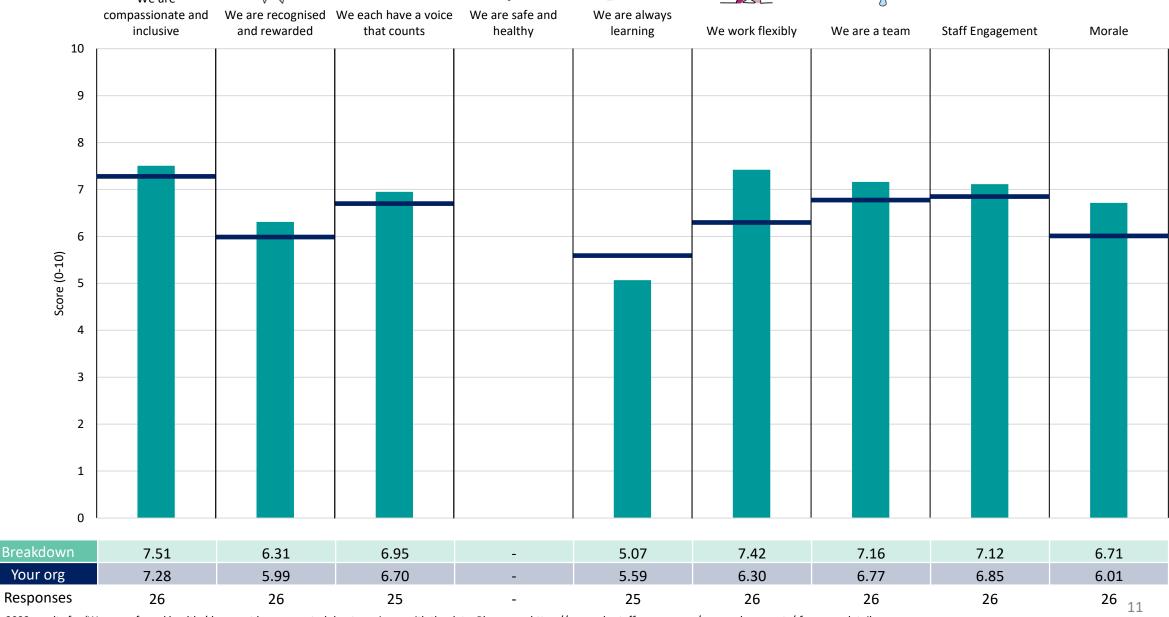

er result than a lower score

The number of responses feeding into each measures and sub-scores for the given breakdown is specified below the table containing the breakdown and trust scores.



! Note: when there are less than 10 responses in a group, results are suppressed to protect staff confidentiality, for some organisations this could mean that all breakdown results are suppressed.





# **Breakdowns 1**

East Suffolk and North Essex NHS Foundation Trust 2023 NHS Staff Survey

# **Cancer and Diagnostics**

































## Corporate Services - Estates & Facilities





















# Corporate Services - Faculty of Education















# Corporate Services - Finance & Information Services















## Corporate Services - Governance





















## Corporate Services - Human Resources





































# Corporate Services - Nursing





















## Corporate Services - Operations





















# Corporate Services - Other Survey Coordination Centre

















We are

# Corporate Services - Research & Innovation















# **Corporate Services - Trust Board**





















# **Integrated Pathways**













# MSK and Specialist Surgery















#### **Medicine Colchester**













# Medicine Ipswich











































#### Women's and Children's

















# Breakdowns 2

East Suffolk and North Essex NHS Foundation Trust 2023 NHS Staff Survey

# **Aldeburgh Community Hospital**





























# **Clacton Hospital**