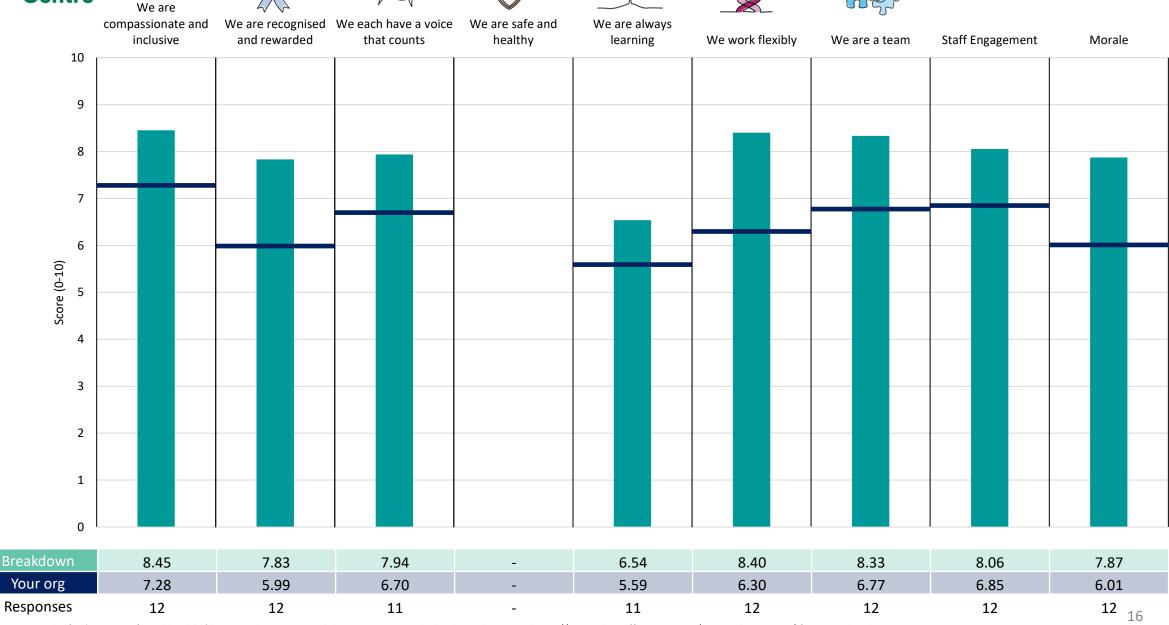

ts are suppressed to protect staff confidentiality, for some organisations this could mean that all breakdown results are suppressed.





# **Breakdowns 1**

East Suffolk and North Essex NHS Foundation Trust 2023 NHS Staff Survey

# **Cancer and Diagnostics**

































## Corporate Services - Estates & Facilities





















# Corporate Services - Faculty of Education















# Corporate Services - Finance & Information Services















## Corporate Services - Governance





















## Corporate Services - Human Resources





































# Corporate Services - Nursing





















## Corporate Services - Operations





















# Corporate Services - Other Survey Coordination Centre

















We are

# Corporate Services - Research & Innovation















# **Corporate Services - Trust Board**





















# **Integrated Pathways**













# MSK and Specialist Surgery















#### **Medicine Colchester**













# Medicine Ipswich











































#### Women's and Children's

















# Breakdowns 2

East Suffolk and North Essex NHS Foundation Trust 2023 NHS Staff Survey

# **Aldeburgh Community Hospital**





























# **Clacton Hospital**













# Colchester General Hospital

























# Community













# **Felixstowe Community Hospital**





















# **Ipswich Hospital**













#### Multisite