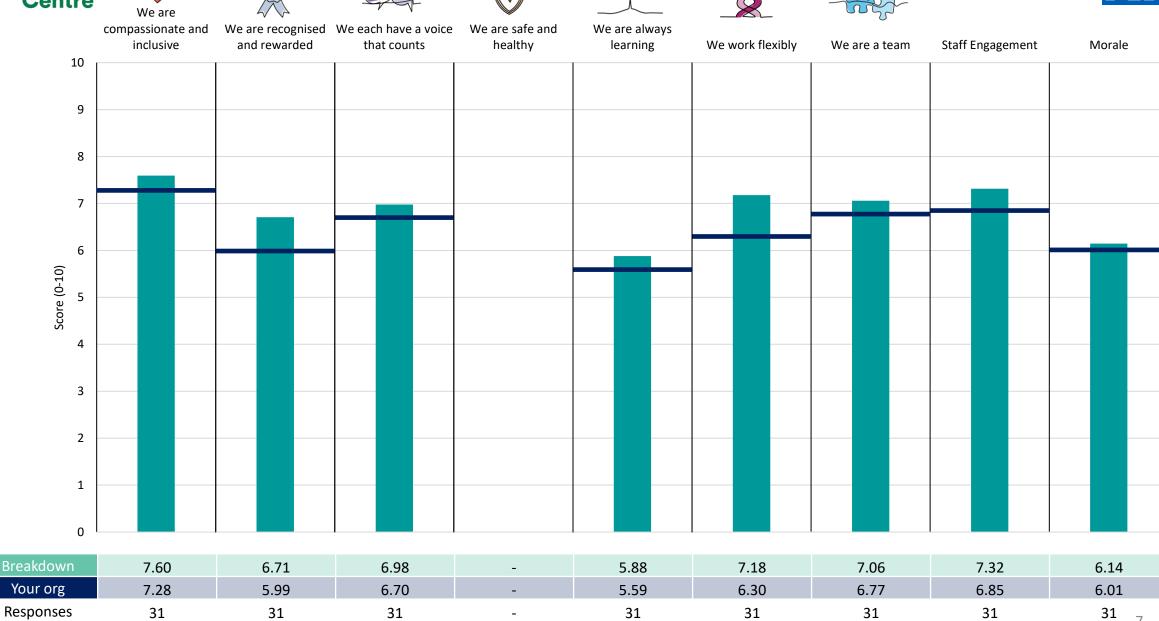

# Corporate Services - Research & Innovation

## **Key features**

Breakdown type and breakdown name are specified in the header.

Breakdown results are presented in the context of the (unweighted) organisation average ('Your org'), so it is easy to tell if a breakdown area is performing better or worse than the organisation average. For all People Promise element and theme results, a higher score is a better result than a lower score

The number of responses feeding into each measures and sub-scores for the given breakdown is specified below the table containing the breakdown and trust scores.

! Note: when there are less than 10 responses in a group, results are suppressed to protect staff confidentiality, for some organisations this could mean that all breakdown results are suppressed.