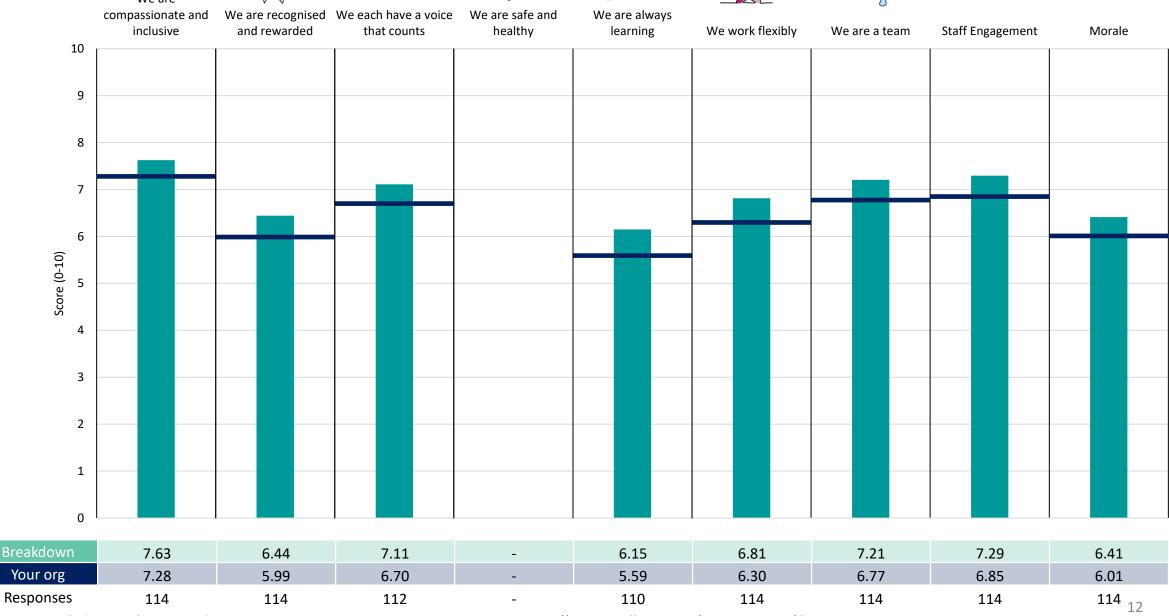

into each measures and sub-scores for the given breakdown is specified below the table containing the breakdown and trust scores.



! Note: when there are less than 10 responses in a group, results are suppressed to protect staff confidentiality, for some organisations this could mean that all breakdown results are suppressed.





# **Breakdowns 1**

East Suffolk and North Essex NHS Foundation Trust 2023 NHS Staff Survey

# **Cancer and Diagnostics**

































## Corporate Services - Estates & Facilities





















# Corporate Services - Faculty of Education















# Corporate Services - Finance & Information Services















## Corporate Services - Governance





















## Corporate Services - Human Resources





































# Corporate Services - Nursing





















## Corporate Services - Operations





















# Corporate Services - Other Survey Coordination Centre

















We are

# Corporate Services - Research & Innovation















# **Corporate Services - Trust Board**





















# **Integrated Pathways**













# MSK and Specialist Surgery















#### **Medicine Colchester**













# Medicine Ipswich











































#### Women's and Children's

















# Breakdowns 2

East Suffolk and North Essex NHS Foundation Trust 2023 NHS Staff Survey

# **Aldeburgh Community Hospital**





























# **Clacton Hospital**













# Colchester General Hospital