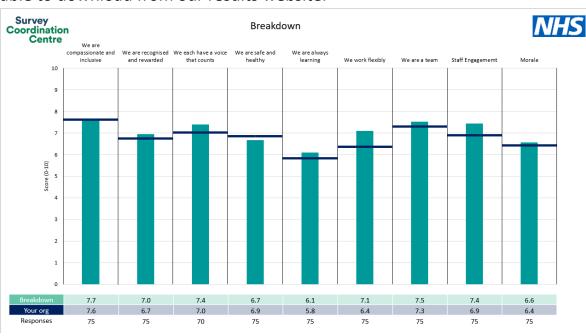

# **Cancer and Diagnostics**

## **Key features**

Breakdown type and breakdown name are specified in the header.

Breakdown results are presented in the context of the (unweighted) organisation average ('Your org'), so it is easy to tell if a breakdown area is performing better or worse than the organisation average. For all People Promise element and theme results, a higher score is a better result than a lower score

The number of responses feeding into each measures and sub-scores for the given breakdown is specified below the table containing the breakdown and trust scores.

! Note: when there are less than 10 responses in a group, results are suppressed to protect staff confidentiality, for some organisations this could mean that all breakdown results are suppressed.