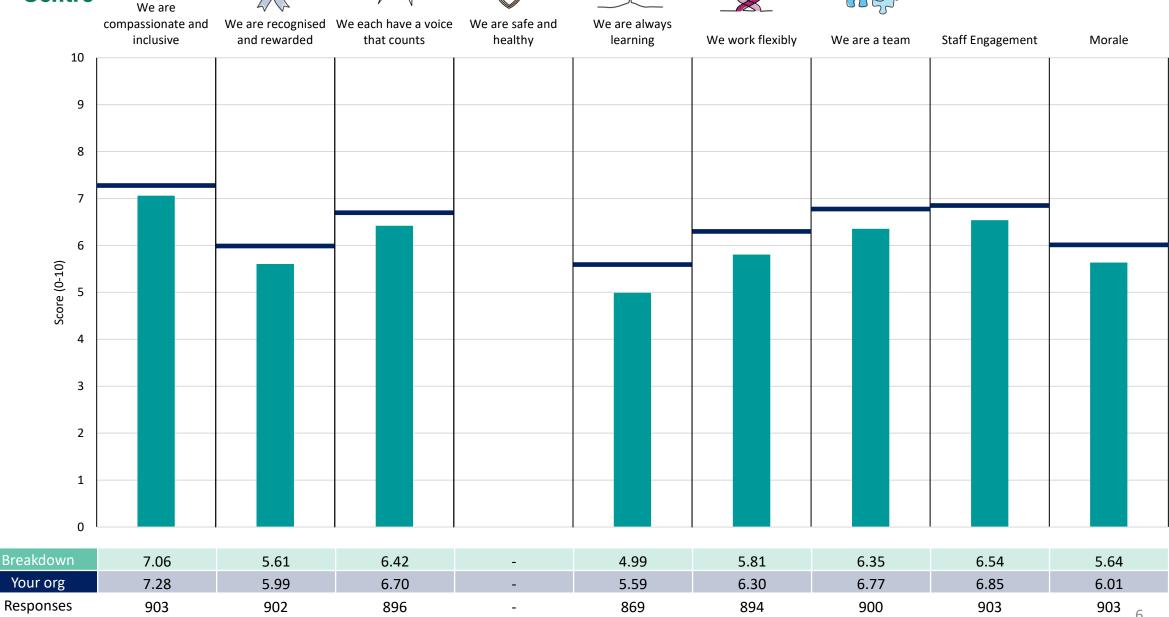

# Corporate Services - Other Survey Coordination Centre

We are

## **Key features**

Breakdown type and breakdown name are specified in the header.

Breakdown results are presented in the context of the (unweighted) organisation average ('Your org'), so it is easy to tell if a breakdown area is performing better or worse than the organisation average. For all People Promise element and theme results, a higher score is a better result than a lower score

The number of responses feeding into each measures and sub-scores for the given breakdown is specified below the table containing the breakdown and trust scores.

! Note: when there are less than 10 responses in a group, results are suppressed to protect staff confidentiality, for some organisations this could mean that all breakdown results are suppressed.