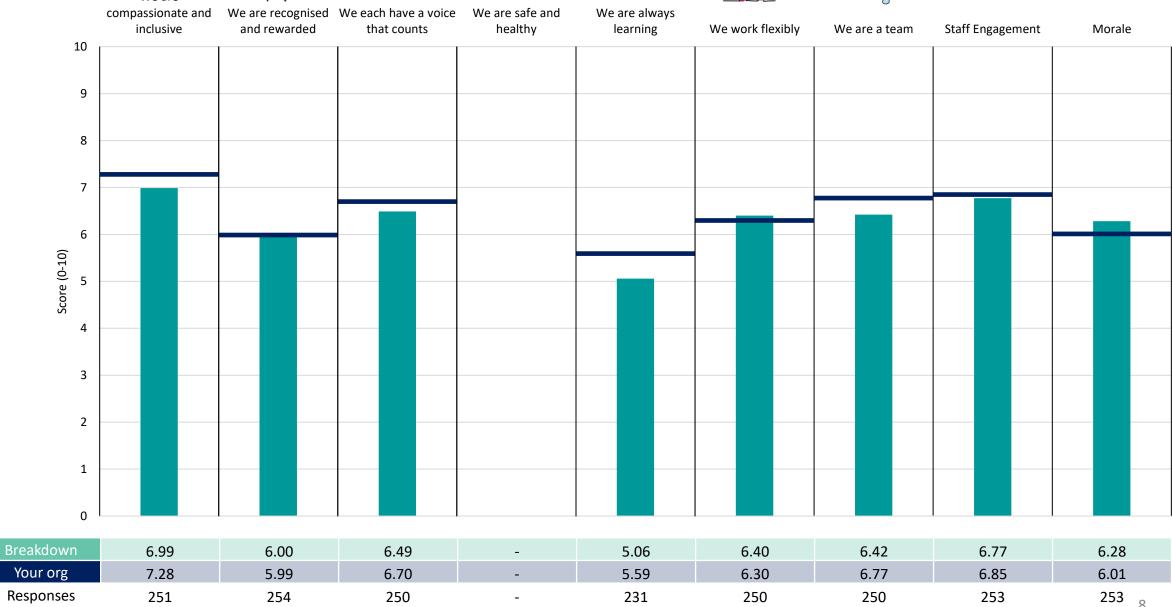

org'), so it is easy to tell if a breakdown area is performing better or worse than the organisation average. For all People Promise element and theme results, a higher score is a better result than a lower score

The number of responses feeding into each measures and sub-scores for the given breakdown is specified below the table containing the breakdown and trust scores.



! Note: when there are less than 10 responses in a group, results are suppressed to protect staff confidentiality, for some organisations this could mean that all breakdown results are suppressed.





# **Breakdowns 1**

East Suffolk and North Essex NHS Foundation Trust 2023 NHS Staff Survey

# **Cancer and Diagnostics**

































## Corporate Services - Estates & Facilities





















# Corporate Services - Faculty of Education















# Corporate Services - Finance & Information Services















## Corporate Services - Governance





















## Corporate Services - Human Resources





































# Corporate Services - Nursing





















## Corporate Services - Operations





















# Corporate Services - Other Survey Coordination Centre

















We are

# Corporate Services - Research & Innovation















# **Corporate Services - Trust Board**





















# **Integrated Pathways**













# MSK and Specialist Surgery















#### **Medicine Colchester**













# Medicine Ipswich











































#### Women's and Children's