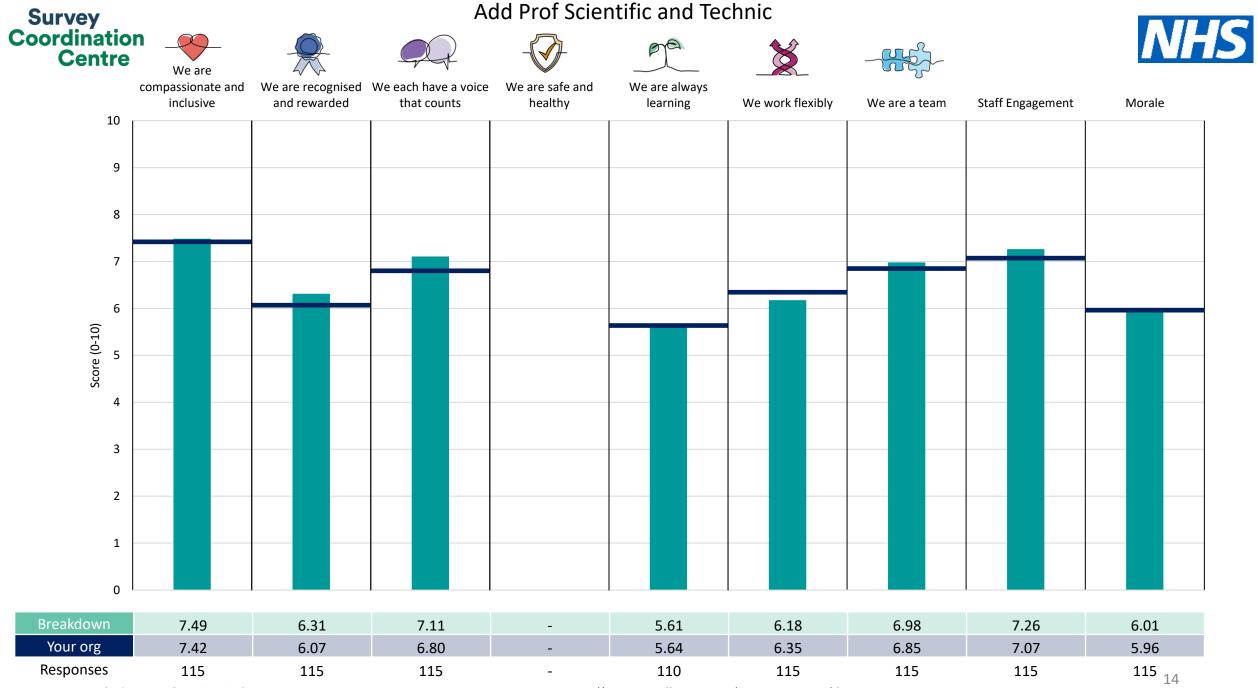

This breakdown report for Royal United Hospitals Bath NHS Foundation Trust contains results by breakdown area for People Promise element and theme results from the 2023 NHS Staff Survey. These results are compared to the unweighted average for your organisation.

**Please note:** It is possible that there are differences between the 'Your org' scores reported in this breakdown report and those in the benchmark report. This is because the results in the benchmark report are weighted to allow for fair comparisons between organisations of a similar type. However, in this report comparisons are made within your organisation so the unweighted organisation result is a more appropriate point of comparison.

The breakdowns used in this report were provided and defined by Royal United Hospitals Bath NHS Foundation Trust. Details of how the People Promise element and theme scores were calculated are included in the Technical Document, available to download from our results website.