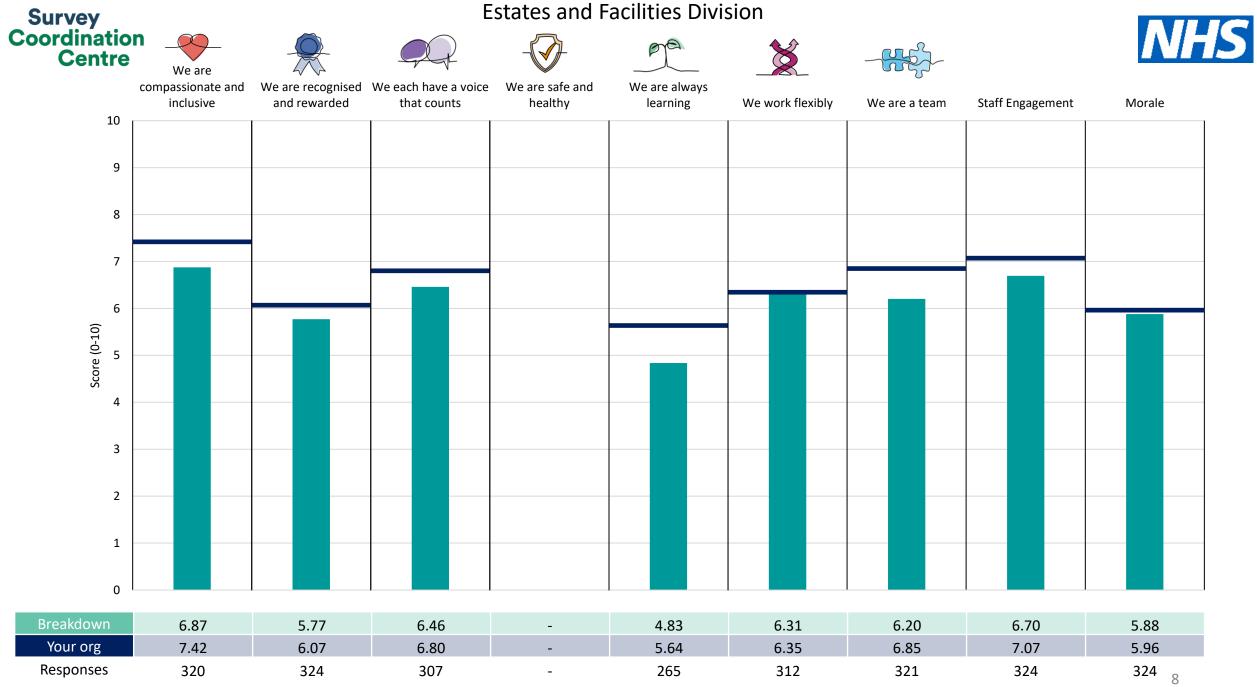

This breakdown report for Royal United Hospitals Bath NHS Foundation Trust contains results by breakdown area for People Promise element and theme results from the 2023 NHS Staff Survey. These results are compared to the unweighted average for your organisation.

**Please note:** It is possible that there are differences between the 'Your org' scores reported in this breakdown report and those in the benchmark report. This is because the results in the benchmark report are weighted to allow for fair comparisons between organisations of a similar type. However, in this report comparisons are made within your organisation so the unweighted organisation result is a more appropriate point of comparison.

The breakdowns used in this report were provided and defined by Royal United Hospitals Bath NHS Foundation Trust. Details of how the People Promise element and theme scores were calculated are included in the Technical Document, available to download from our results website.