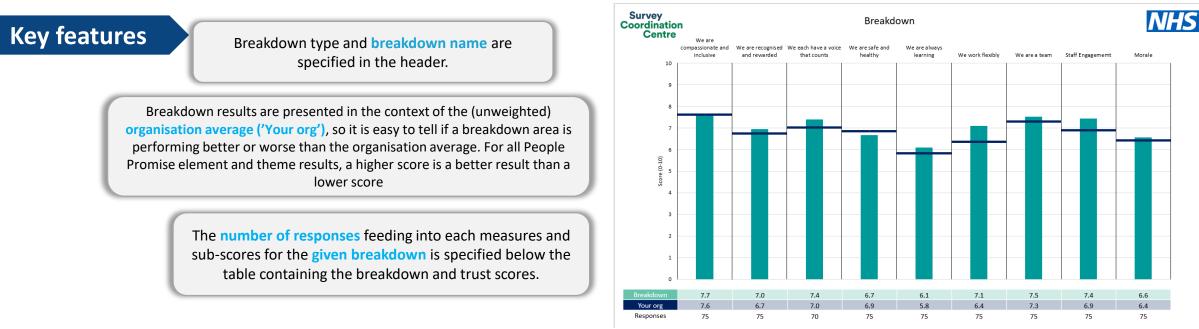

This breakdown report for Royal United Hospitals Bath NHS Foundation Trust contains results by breakdown area for People Promise element and theme results from the 2023 NHS Staff Survey. These results are compared to the unweighted average for your organisation.

**Please note:** It is possible that there are differences between the 'Your org' scores reported in this breakdown report and those in the benchmark report. This is because the results in the benchmark report are weighted to allow for fair comparisons between organisations of a similar type. However, in this report comparisons are made within your organisation so the unweighted organisation result is a more appropriate point of comparison.

The breakdowns used in this report were provided and defined by Royal United Hospitals Bath NHS Foundation Trust. Details of how the People Promise element and theme scores were calculated are included in the Technical Document, available to download from our results website.

! Note: when there are less than 10 responses in a group, results are suppressed to protect staff confidentiality, for some organisations this could mean that all breakdown results are suppressed.

Survey Coordination Centre