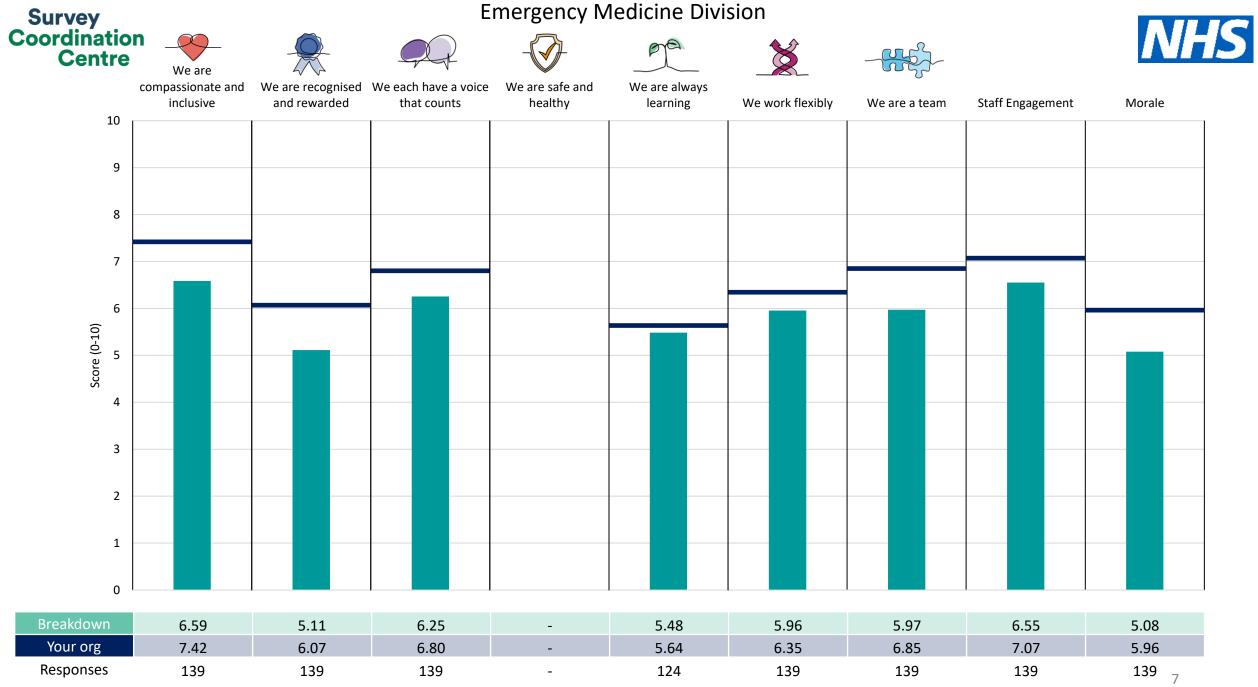

| Corporate Division                | 6  |
|-----------------------------------|----|
| Emergency Medicine Division       | 7  |
| Estates and Facilities Division   | 8  |
| FASS Division                     | 9  |
| Medical Division                  | 10 |
| Research & Development [Division] | 11 |
| Surgical Division                 | 12 |

This breakdown report for Royal United Hospitals Bath NHS Foundation Trust contains results by breakdown area for People Promise element and theme results from the 2023 NHS Staff Survey. These results are compared to the unweighted average for your organisation.

**Please note:** It is possible that there are differences between the 'Your org' scores reported in this breakdown report and those in the benchmark report. This is because the results in the benchmark report are weighted to allow for fair comparisons between organisations of a similar type. However, in this report comparisons are made within your organisation so the unweighted organisation result is a more appropriate point of comparison.

The breakdowns used in this report were provided and defined by Royal United Hospitals Bath NHS Foundation Trust. Details of how the People Promise element and theme scores were calculated are included in the Technical Document, available to download from our results website.