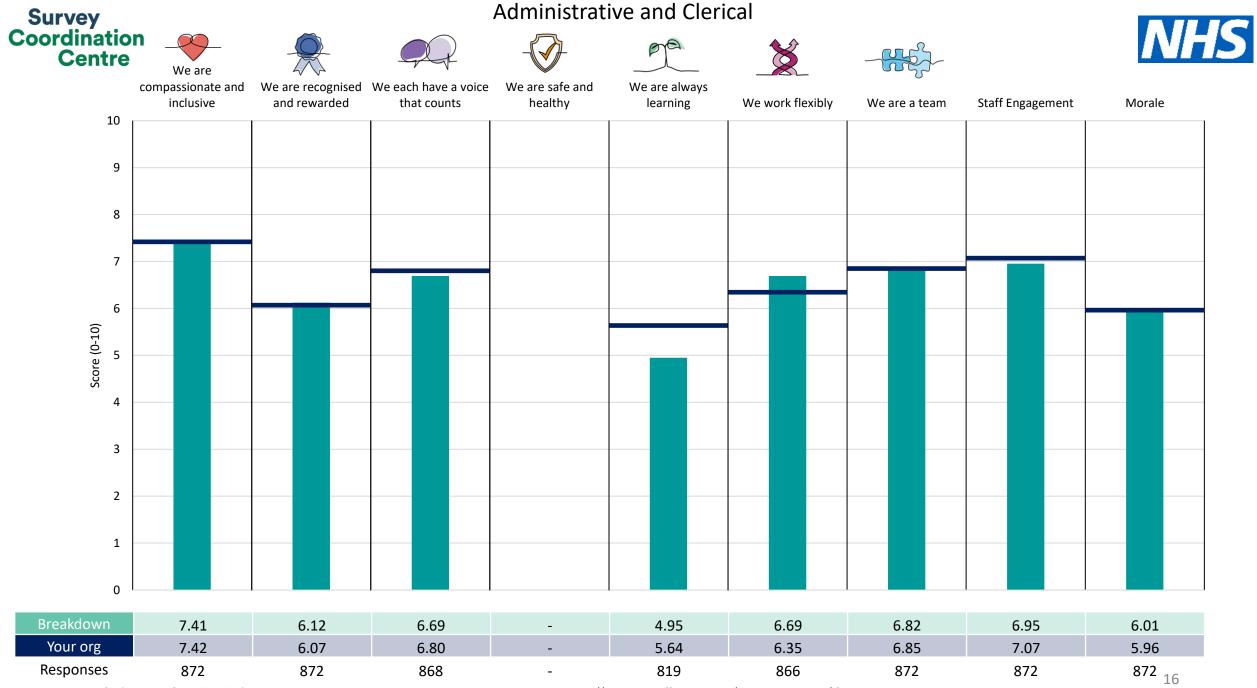

This breakdown report for Royal United Hospitals Bath NHS Foundation Trust contains results by breakdown area for People Promise element and theme results from the 2023 NHS Staff Survey. These results are compared to the unweighted average for your organisation.

**Please note:** It is possible that there are differences between the 'Your org' scores reported in this breakdown report and those in the benchmark report. This is because the results in the benchmark report are weighted to allow for fair comparisons between organisations of a similar type. However, in this report comparisons are made within your organisation so the unweighted organisation result is a more appropriate point of comparison.

The breakdowns used in this report were provided and defined by Royal United Hospitals Bath NHS Foundation Trust. Details of how the People Promise element and theme scores were calculated are included in the Technical Document, available to download from our results website.