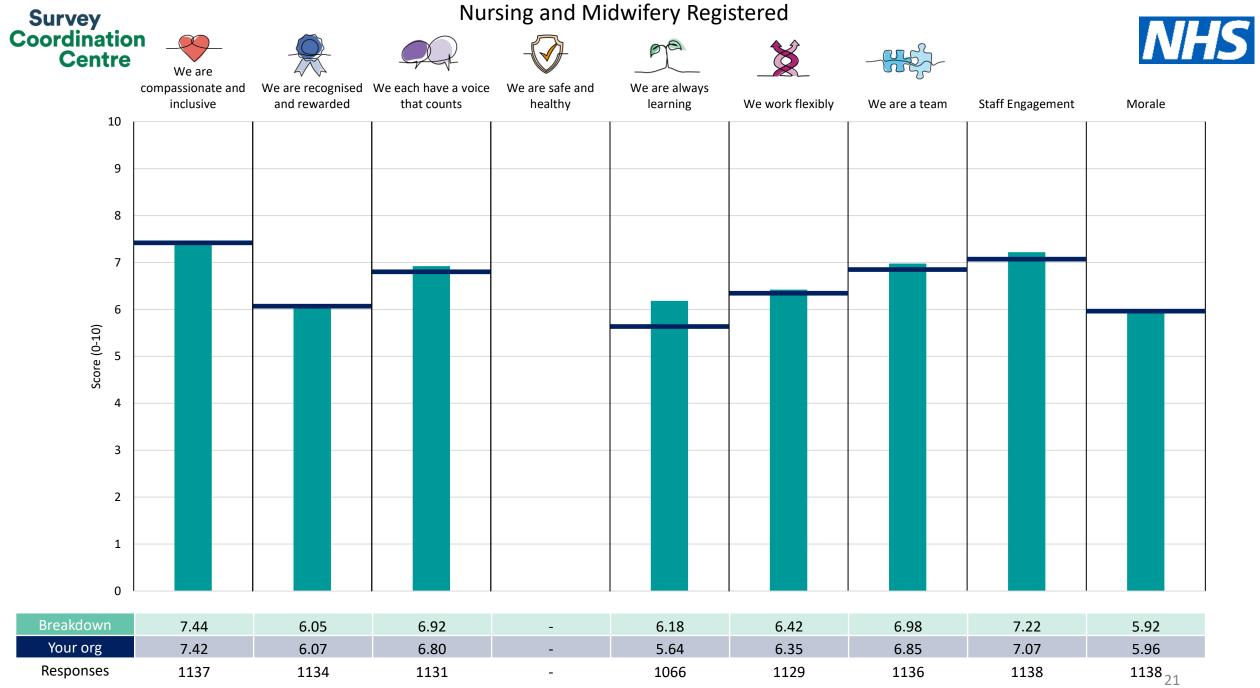

This breakdown report for Royal United Hospitals Bath NHS Foundation Trust contains results by breakdown area for People Promise element and theme results from the 2023 NHS Staff Survey. These results are compared to the unweighted average for your organisation.

The breakdowns used in this report were provided and defined by Royal United Hospitals Bath NHS Foundation Trust. Details of how the People Promise element and theme scores were calculated are included in the Technical Document, available to download from our results website.