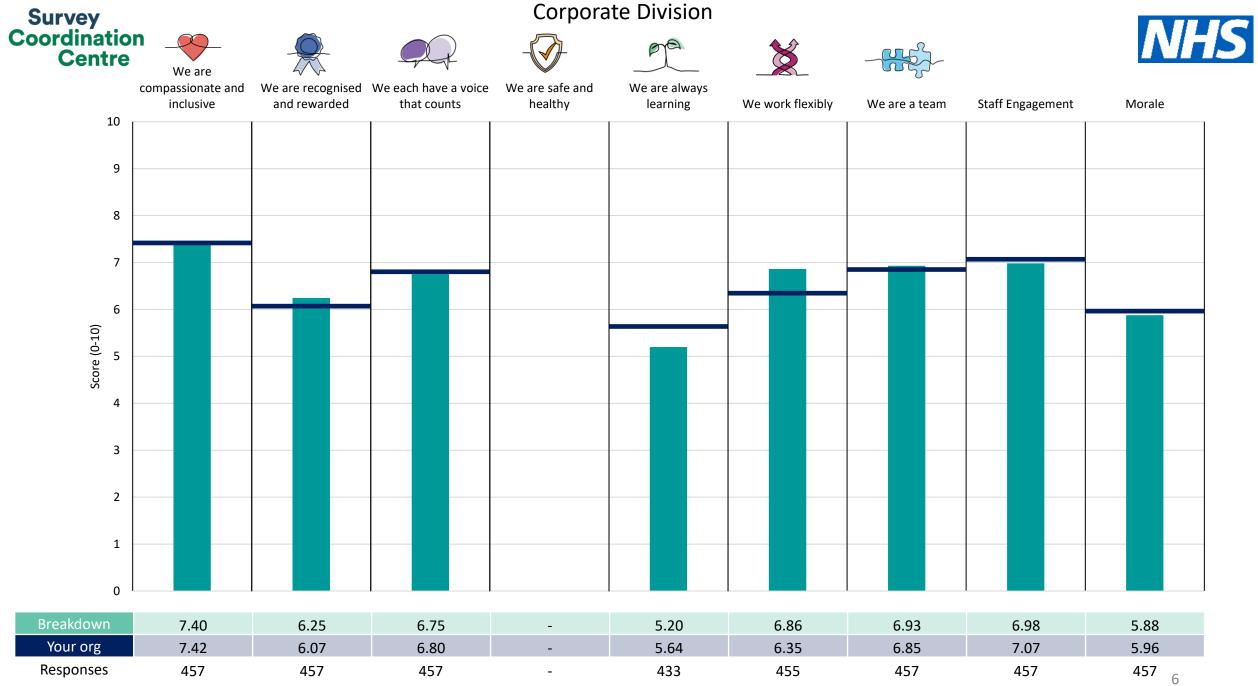

| Corporate Division                | 6  |
|-----------------------------------|----|
| Emergency Medicine Division       | 7  |
| Estates and Facilities Division   | 8  |
| FASS Division                     | 9  |
| Medical Division                  | 10 |
| Research & Development [Division] | 11 |
| Surgical Division                 | 12 |

This breakdown report for Royal United Hospitals Bath NHS Foundation Trust contains results by breakdown area for People Promise element and theme results from the 2023 NHS Staff Survey. These results are compared to the unweighted average for your organisation.

**Please note:** It is possible that there are differences between the 'Your org' scores reported in this breakdown report and those in the benchmark report. This is because the results in the benchmark report are weighted to allow for fair comparisons between organisations of a similar type. However, in this report comparisons are made within your organisation so the unweighted organisation result is a more appropriate point of comparison.

The breakdowns used in this report were provided and defined by Royal United Hospitals Bath NHS Foundation Trust. Details of how the People Promise element and theme scores were calculated are included in the Technical Document, available to download from our results website.