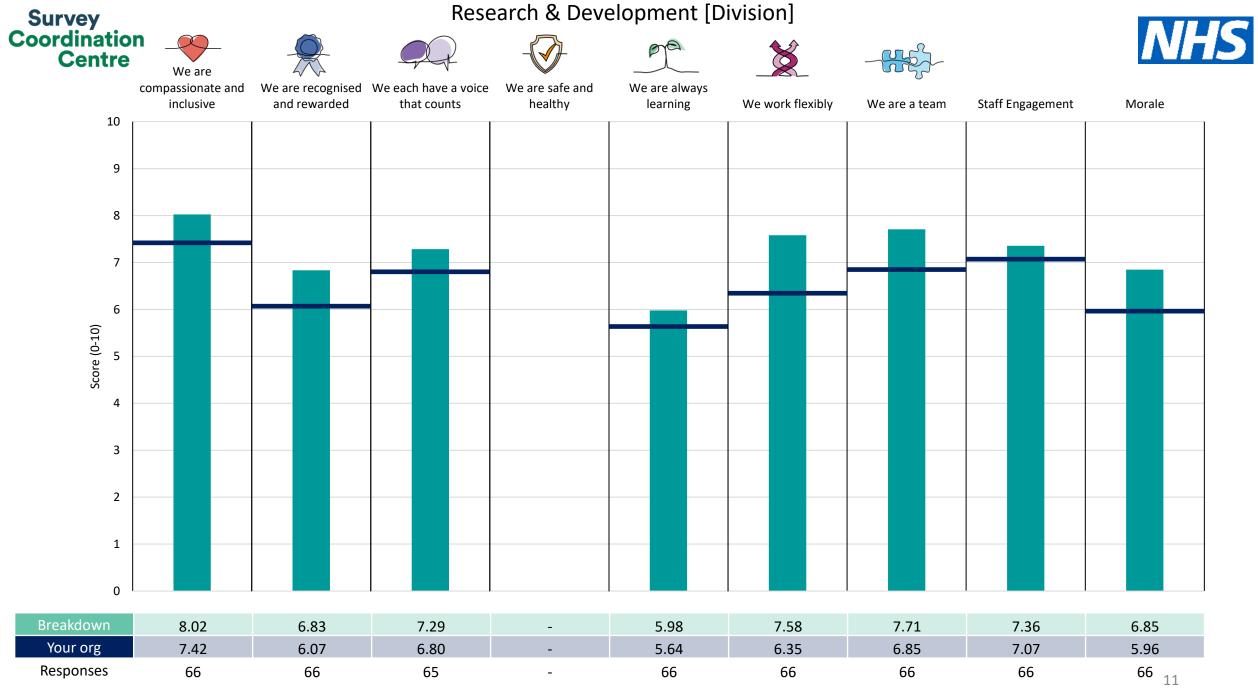

This breakdown report for Royal United Hospitals Bath NHS Foundation Trust contains results by breakdown area for People Promise element and theme results from the 2023 NHS Staff Survey. These results are compared to the unweighted average for your organisation.

**Please note:** It is possible that there are differences between the 'Your org' scores reported in this breakdown report and those in the benchmark report. This is because the results in the benchmark report are weighted to allow for fair comparisons between organisations of a similar type. However, in this report comparisons are made within your organisation so the unweighted organisation result is a more appropriate point of comparison.

The breakdowns used in this report were provided and defined by Royal United Hospitals Bath NHS Foundation Trust. Details of how the People Promise element and theme scores were calculated are included in the Technical Document, available to download from our results website.