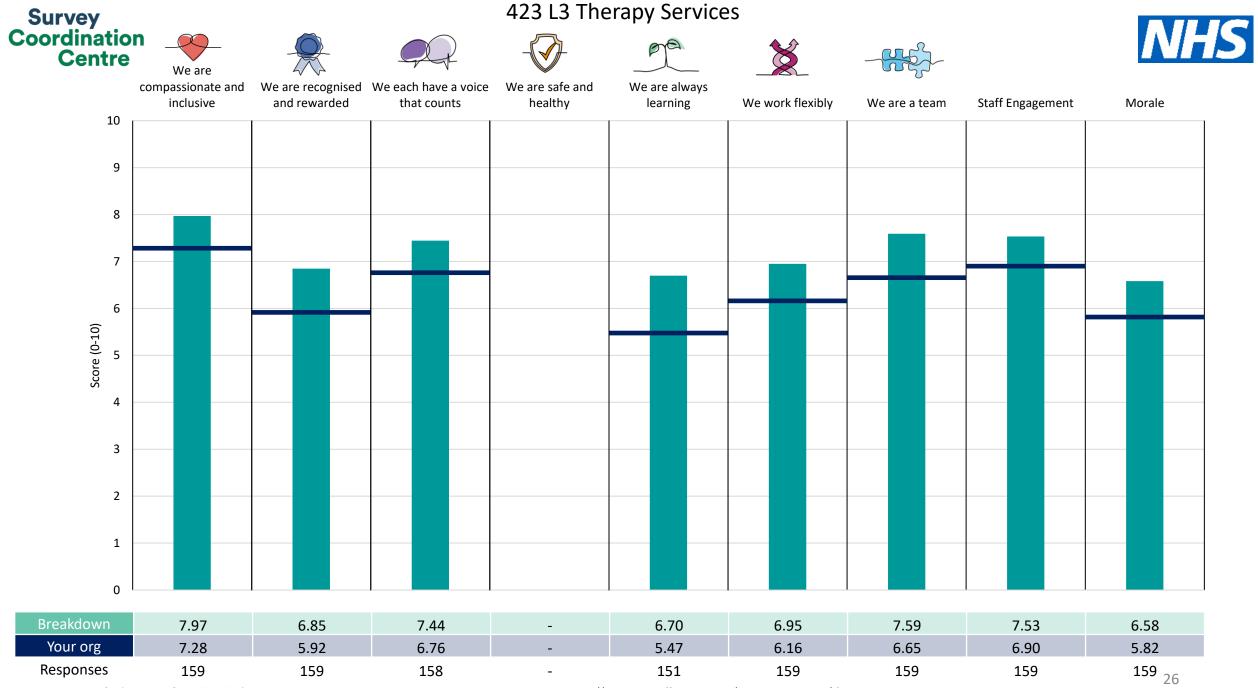

This breakdown report for Airedale NHS Foundation Trust contains results by breakdown area for People Promise element and theme results from the 2023 NHS Staff Survey. These results are compared to the unweighted average for your organisation.

**Please note:** It is possible that there are differences between the 'Your org' scores reported in this breakdown report and those in the benchmark report. This is because the results in the benchmark report are weighted to allow for fair comparisons between organisations of a similar type. However, in this report comparisons are made within your organisation so the unweighted organisation result is a more appropriate point of comparison.

The breakdowns used in this report were provided and defined by Airedale NHS Foundation Trust. Details of how the People Promise element and theme scores were calculated are included in the Technical Document, available to download from our results website.

! Note: when there are less than 10 responses in a group, results are suppressed to protect staff confidentiality, for some organisations this could mean that all breakdown results are suppressed.

Survey Coordination Centre