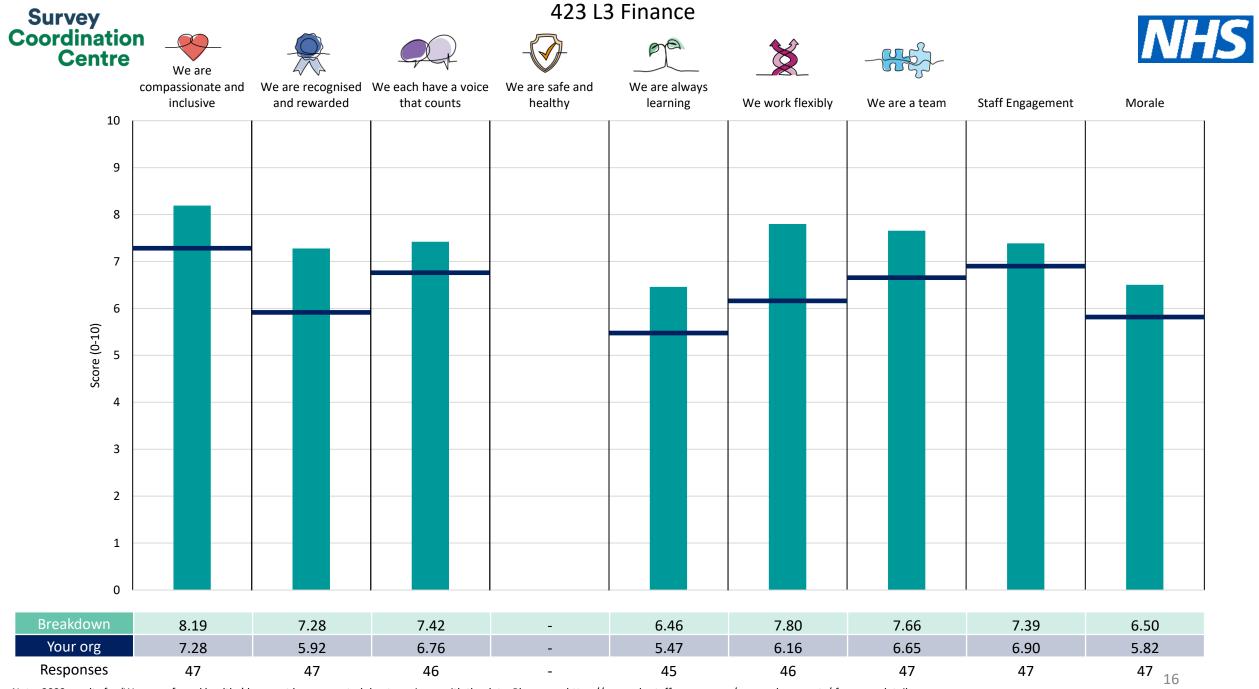

This breakdown report for Airedale NHS Foundation Trust contains results by breakdown area for People Promise element and theme results from the 2023 NHS Staff Survey. These results are compared to the unweighted average for your organisation.

**Please note:** It is possible that there are differences between the 'Your org' scores reported in this breakdown report and those in the benchmark report. This is because the results in the benchmark report are weighted to allow for fair comparisons between organisations of a similar type. However, in this report comparisons are made within your organisation so the unweighted organisation result is a more appropriate point of comparison.

The breakdowns used in this report were provided and defined by Airedale NHS Foundation Trust. Details of how the People Promise element and theme scores were calculated are included in the Technical Document, available to download from our results website.

! Note: when there are less than 10 responses in a group, results are suppressed to protect staff confidentiality, for some organisations this could mean that all breakdown results are suppressed.

Survey Coordination Centre