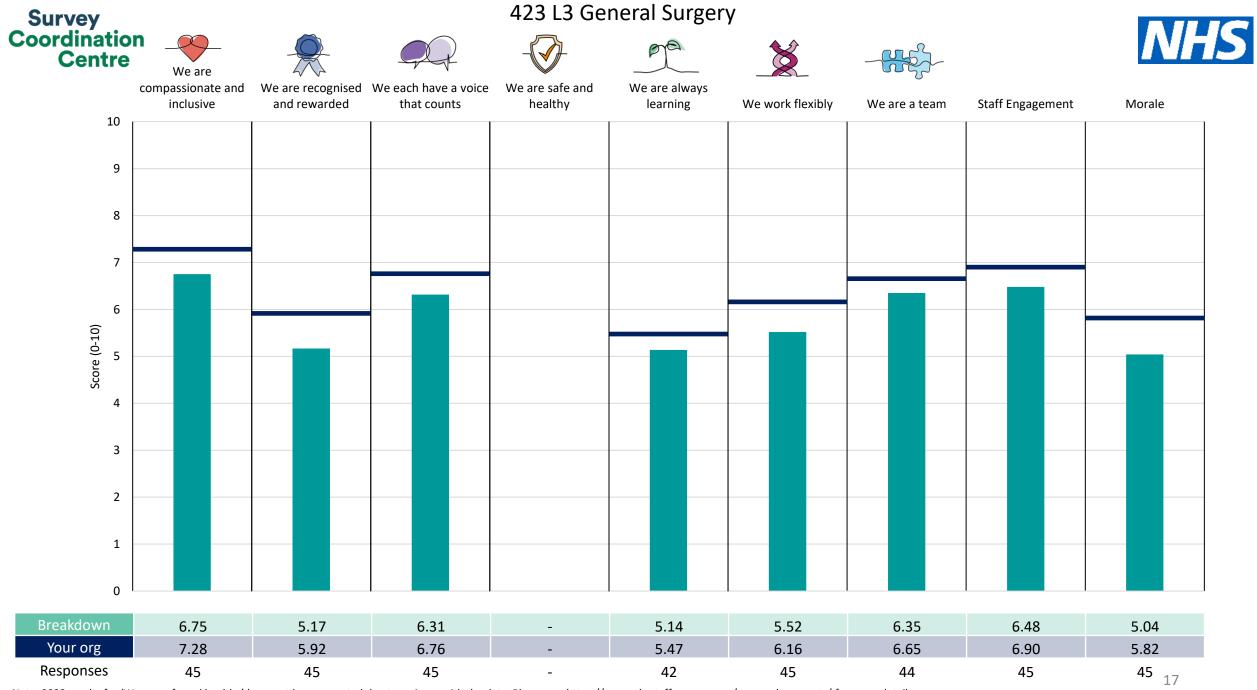

This breakdown report for Airedale NHS Foundation Trust contains results by breakdown area for People Promise element and theme results from the 2023 NHS Staff Survey. These results are compared to the unweighted average for your organisation.

**Please note:** It is possible that there are differences between the 'Your org' scores reported in this breakdown report and those in the benchmark report. This is because the results in the benchmark report are weighted to allow for fair comparisons between organisations of a similar type. However, in this report comparisons are made within your organisation so the unweighted organisation result is a more appropriate point of comparison.

The breakdowns used in this report were provided and defined by Airedale NHS Foundation Trust. Details of how the People Promise element and theme scores were calculated are included in the Technical Document, available to download from our results website.

! Note: when there are less than 10 responses in a group, results are suppressed to protect staff confidentiality, for some organisations this could mean that all breakdown results are suppressed.

Survey Coordination Centre