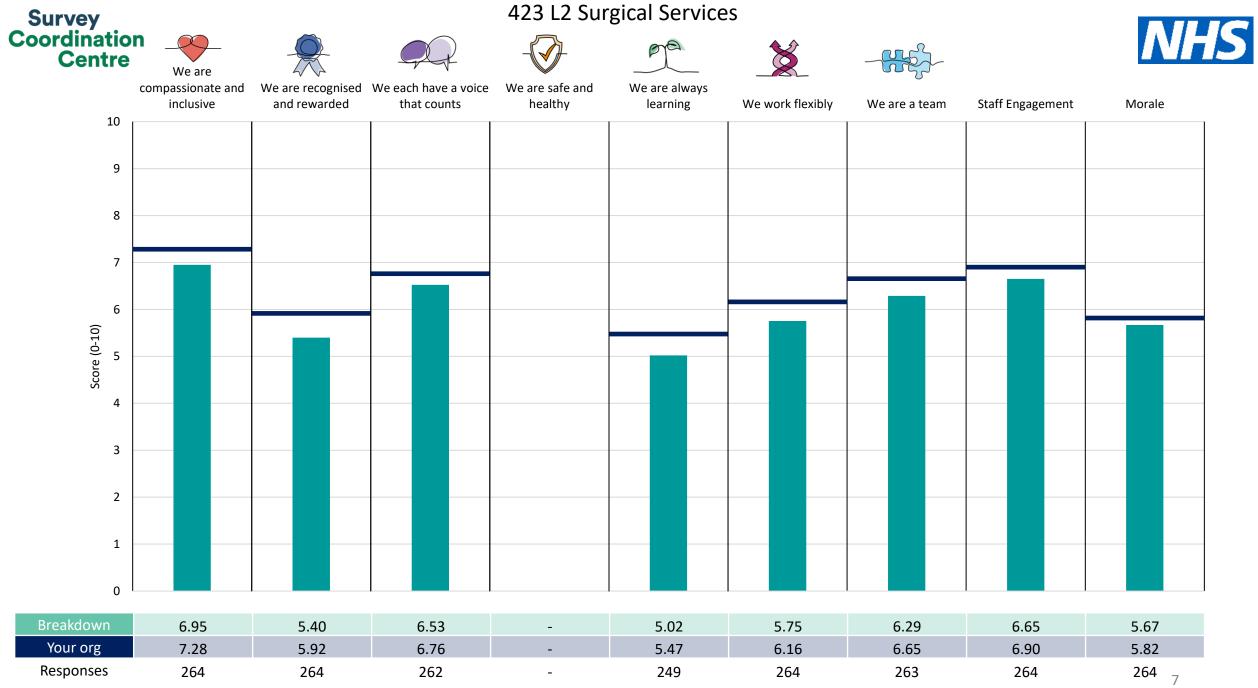

rt are weighted to allow for fair comparisons between organisations of a similar type. However, in this report comparisons are made within your organisation so the unweighted organisation result is a more appropriate point of comparison.

The breakdowns used in this report were provided and defined by Airedale NHS Foundation Trust. Details of how the People Promise element and theme scores were calculated are included in the Technical Document, available to download from our results website.



! Note: when there are less than 10 responses in a group, results are suppressed to protect staff confidentiality, for some organisations this could mean that all breakdown results are suppressed.

Survey Coordination Centre



## Breakdowns 1

Airedale NHS Foundation Trust 2023 NHS Staff Survey











Survey Coordination Centre



## Breakdowns 2

Airedale NHS Foundation Trust 2023 NHS Staff Survey

11