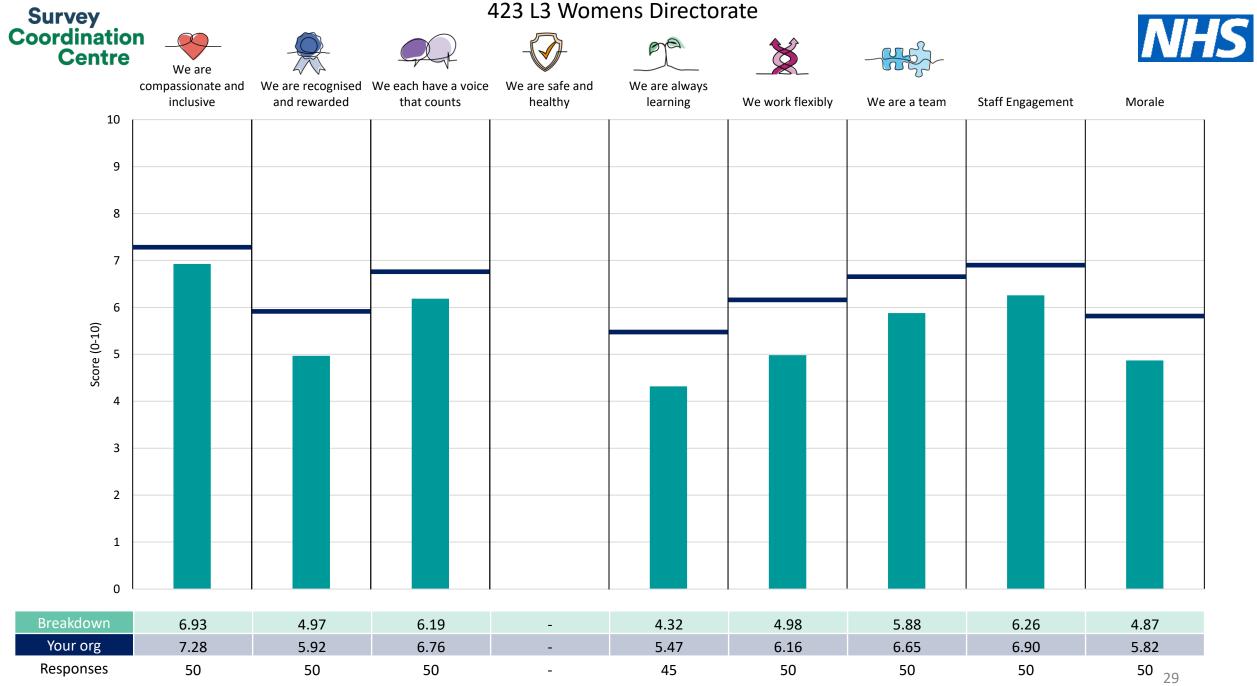

This breakdown report for Airedale NHS Foundation Trust contains results by breakdown area for People Promise element and theme results from the 2023 NHS Staff Survey. These results are compared to the unweighted average for your organisation.

**Please note:** It is possible that there are differences between the 'Your org' scores reported in this breakdown report and those in the benchmark report. This is because the results in the benchmark report are weighted to allow for fair comparisons between organisations of a similar type. However, in this report comparisons are made within your organisation so the unweighted organisation result is a more appropriate point of comparison.

The breakdowns used in this report were provided and defined by Airedale NHS Foundation Trust. Details of how the People Promise element and theme scores were calculated are included in the Technical Document, available to download from our results website.

! Note: when there are less than 10 responses in a group, results are suppressed to protect staff confidentiality, for some organisations this could mean that all breakdown results are suppressed.

Survey Coordination Centre