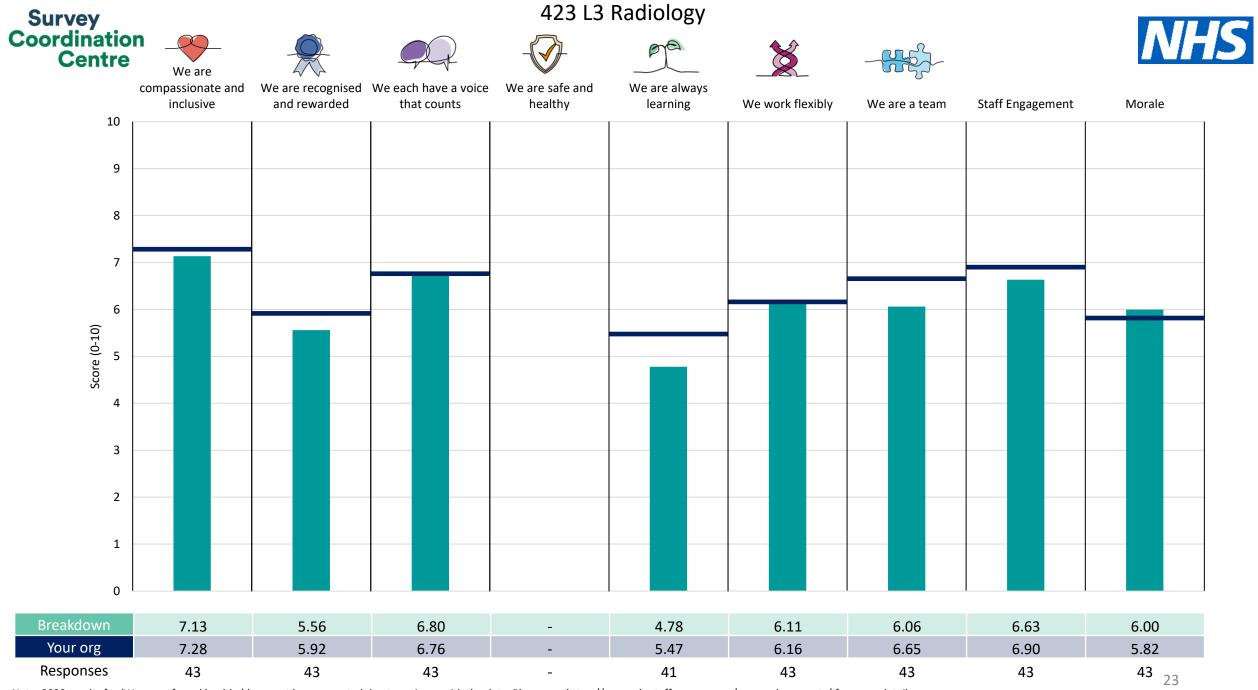

! Note: when there are less than 10 responses in a group, results are suppressed to protect staff confidentiality, for some organisations this could mean that all breakdown results are suppressed.

Survey Coordination Centre