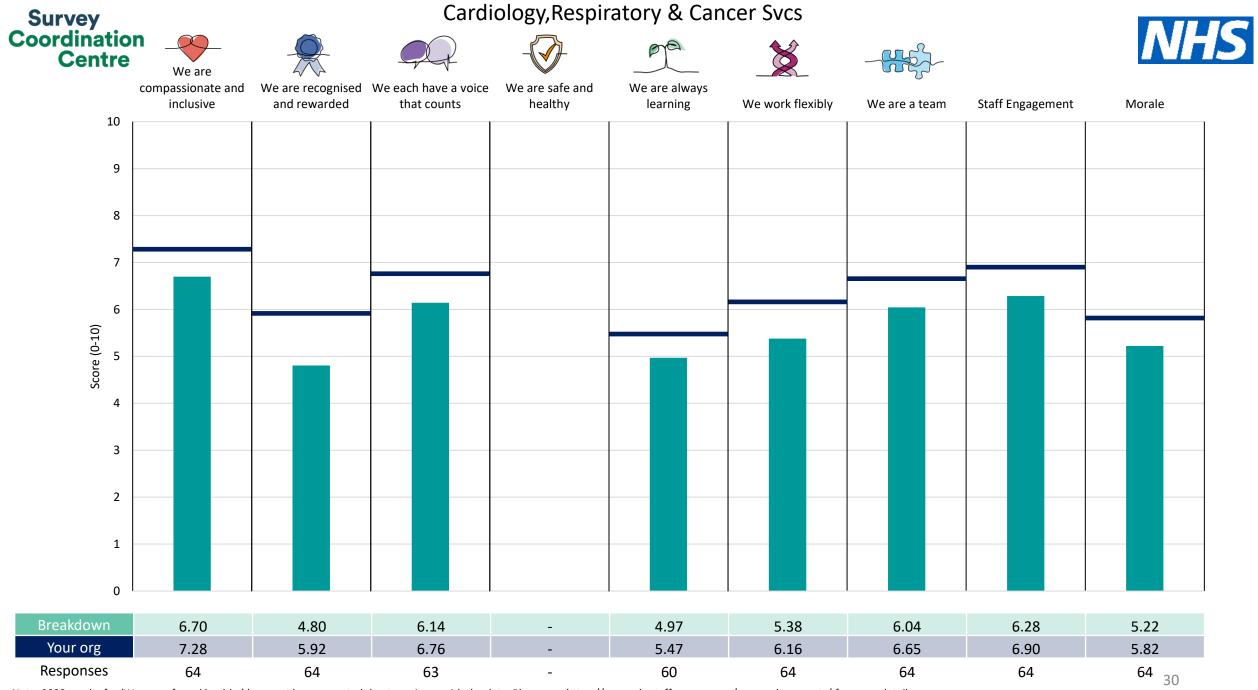

This breakdown report for Airedale NHS Foundation Trust contains results by breakdown area for People Promise element and theme results from the 2023 NHS Staff Survey. These results are compared to the unweighted average for your organisation.

**Please note:** It is possible that there are differences between the 'Your org' scores reported in this breakdown report and those in the benchmark report. This is because the results in the benchmark report are weighted to allow for fair comparisons between organisations of a similar type. However, in this report comparisons are made within your organisation so the unweighted organisation result is a more appropriate point of comparison.

The breakdowns used in this report were provided and defined by Airedale NHS Foundation Trust. Details of how the People Promise element and theme scores were calculated are included in the Technical Document, available to download from our results website.

! Note: when there are less than 10 responses in a group, results are suppressed to protect staff confidentiality, for some organisations this could mean that all breakdown results are suppressed.

Survey Coordination Centre