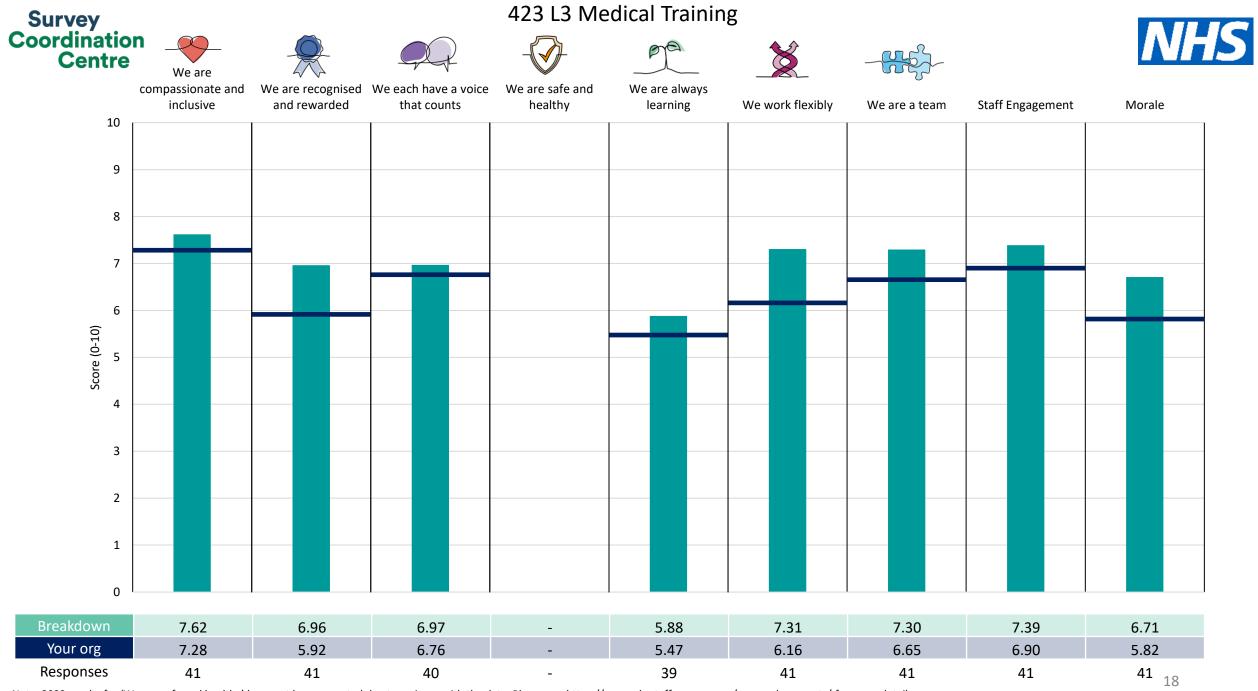

This breakdown report for Airedale NHS Foundation Trust contains results by breakdown area for People Promise element and theme results from the 2023 NHS Staff Survey. These results are compared to the unweighted average for your organisation.

**Please note:** It is possible that there are differences between the 'Your org' scores reported in this breakdown report and those in the benchmark report. This is because the results in the benchmark report are weighted to allow for fair comparisons between organisations of a similar type. However, in this report comparisons are made within your organisation so the unweighted organisation result is a more appropriate point of comparison.

The breakdowns used in this report were provided and defined by Airedale NHS Foundation Trust. Details of how the People Promise element and theme scores were calculated are included in the Technical Document, available to download from our results website.

! Note: when there are less than 10 responses in a group, results are suppressed to protect staff confidentiality, for some organisations this could mean that all breakdown results are suppressed.

Survey Coordination Centre