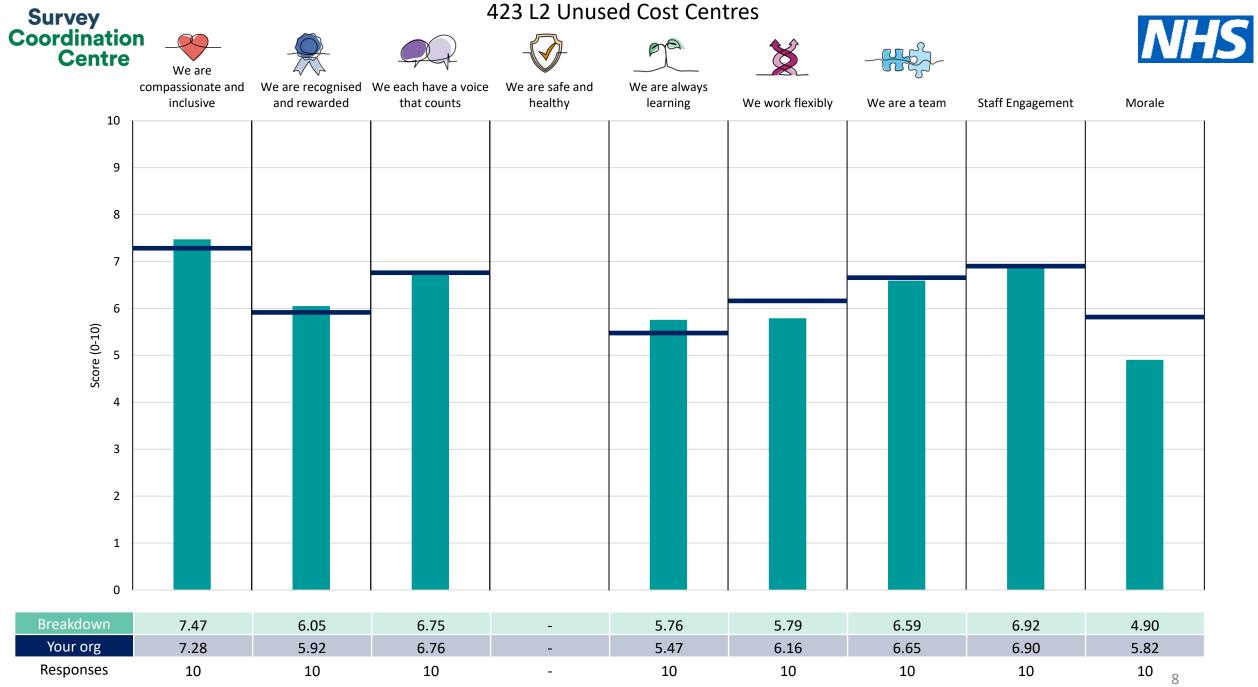

are weighted to allow for fair comparisons between organisations of a similar type. However, in this report comparisons are made within your organisation so the unweighted organisation result is a more appropriate point of comparison.

The breakdowns used in this report were provided and defined by Airedale NHS Foundation Trust. Details of how the People Promise element and theme scores were calculated are included in the Technical Document, available to download from our results website.



! Note: when there are less than 10 responses in a group, results are suppressed to protect staff confidentiality, for some organisations this could mean that all breakdown results are suppressed.

Survey Coordination Centre



## Breakdowns 1

Airedale NHS Foundation Trust 2023 NHS Staff Survey











Survey Coordination Centre



## Breakdowns 2

Airedale NHS Foundation Trust 2023 NHS Staff Survey

11