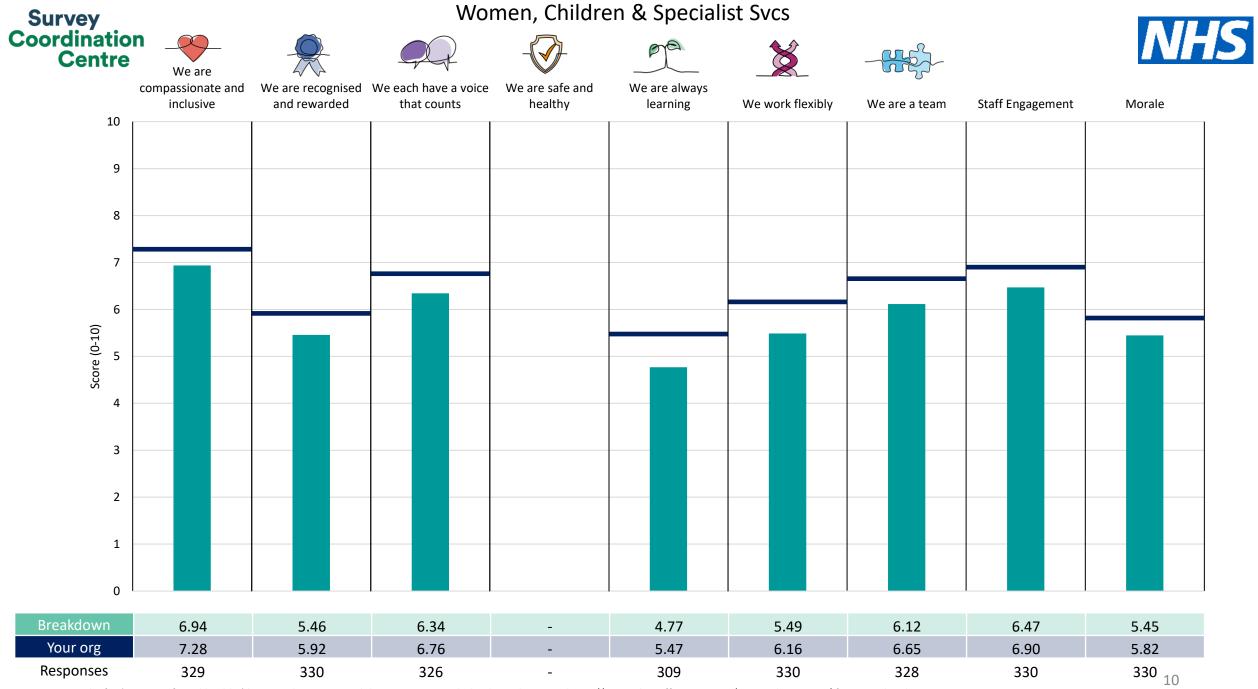

weighted to allow for fair comparisons between organisations of a similar type. However, in this report comparisons are made within your organisation so the unweighted organisation result is a more appropriate point of comparison.

The breakdowns used in this report were provided and defined by Airedale NHS Foundation Trust. Details of how the People Promise element and theme scores were calculated are included in the Technical Document, available to download from our results website.



! Note: when there are less than 10 responses in a group, results are suppressed to protect staff confidentiality, for some organisations this could mean that all breakdown results are suppressed.

Survey Coordination Centre



## Breakdowns 1

Airedale NHS Foundation Trust 2023 NHS Staff Survey











Survey Coordination Centre



## Breakdowns 2

Airedale NHS Foundation Trust 2023 NHS Staff Survey

11