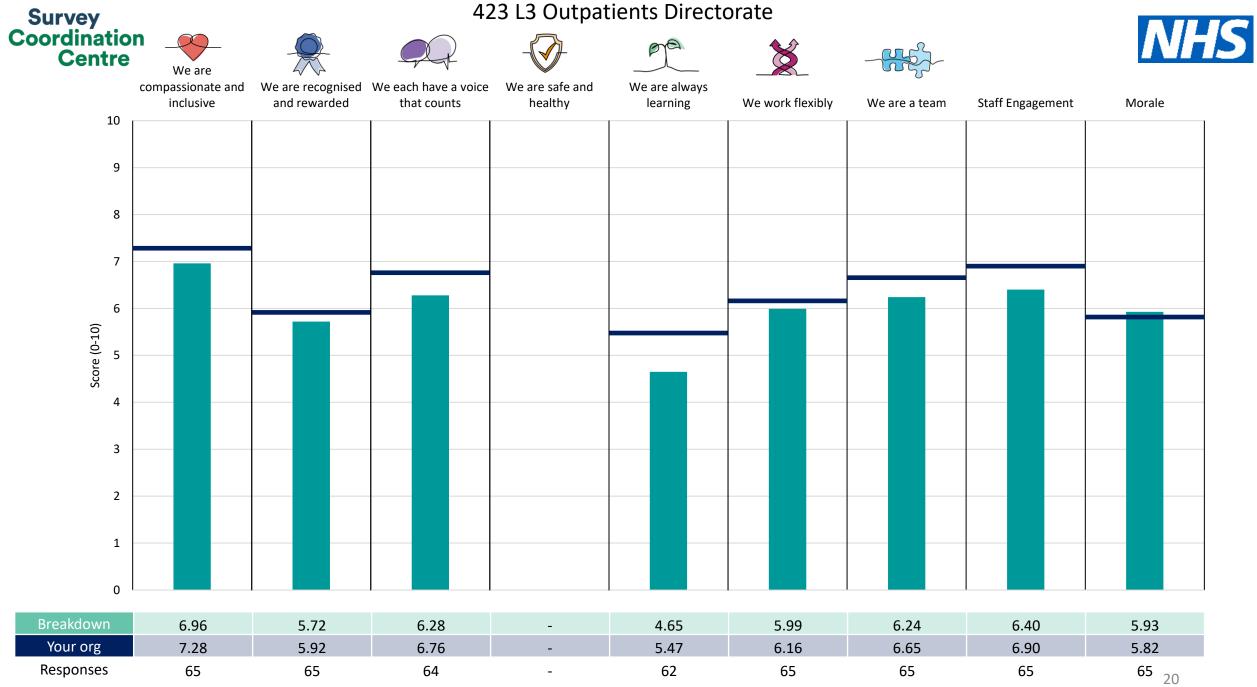

! Note: when there are less than 10 responses in a group, results are suppressed to protect staff confidentiality, for some organisations this could mean that all breakdown results are suppressed.

Survey Coordination Centre