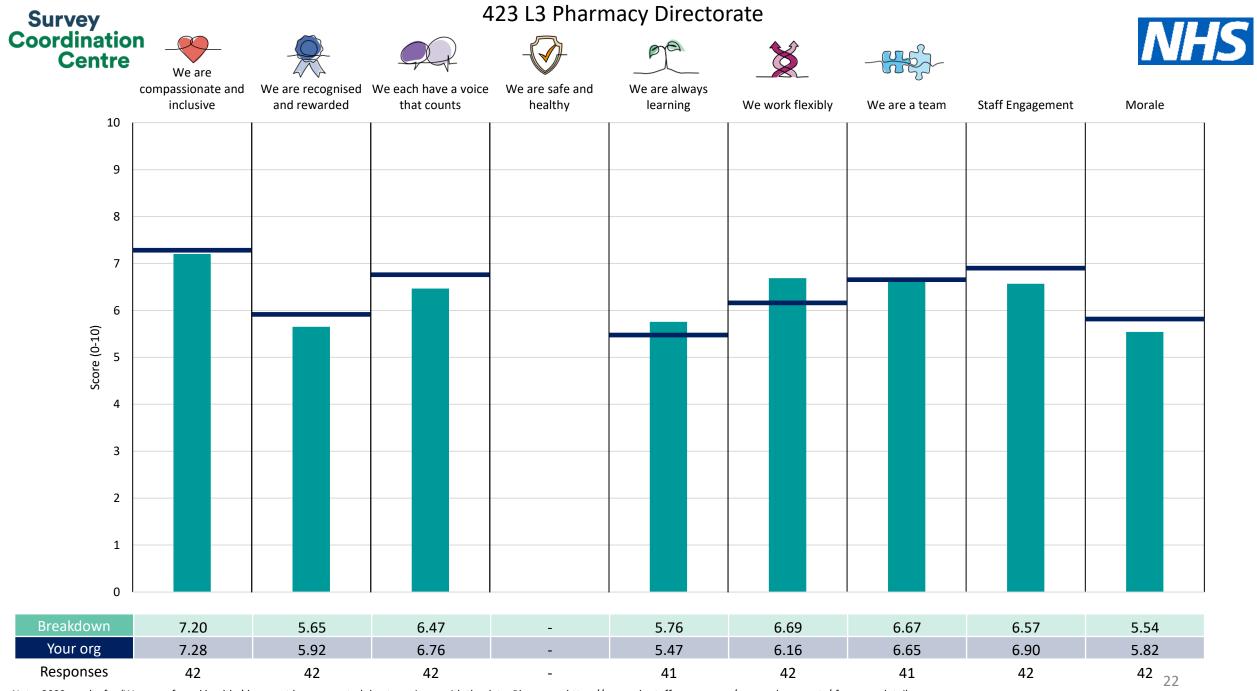

! Note: when there are less than 10 responses in a group, results are suppressed to protect staff confidentiality, for some organisations this could mean that all breakdown results are suppressed.

Survey Coordination Centre