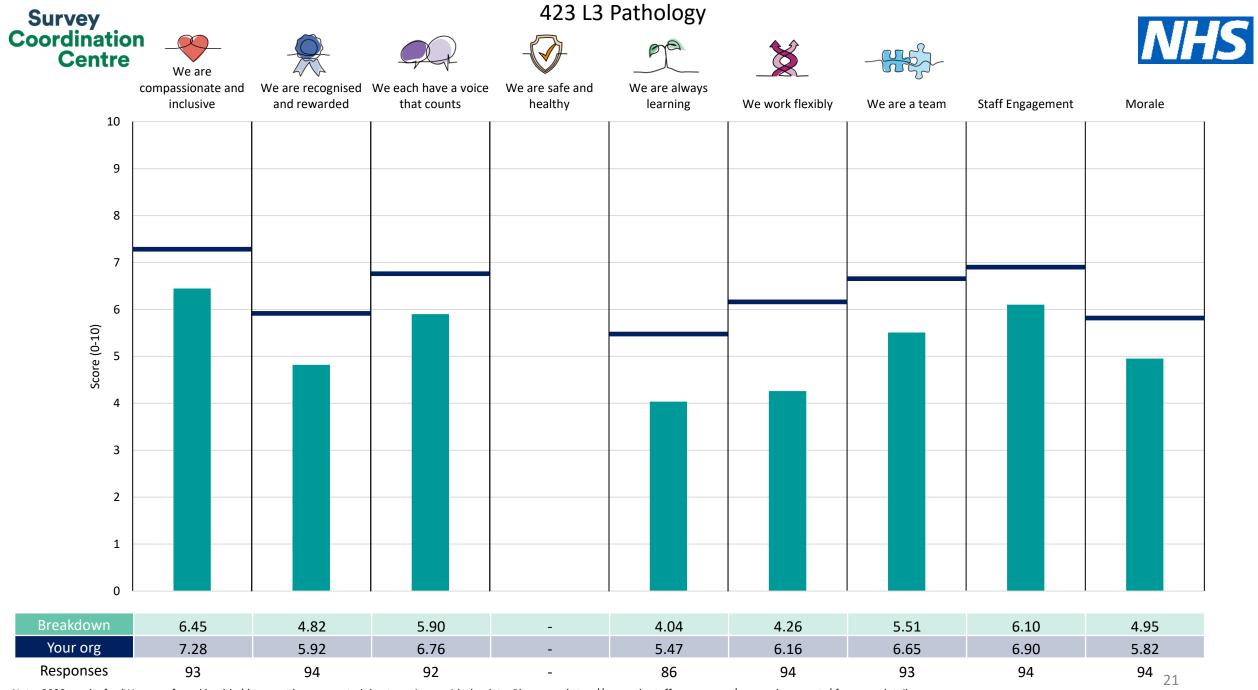

! Note: when there are less than 10 responses in a group, results are suppressed to protect staff confidentiality, for some organisations this could mean that all breakdown results are suppressed.

Survey Coordination Centre