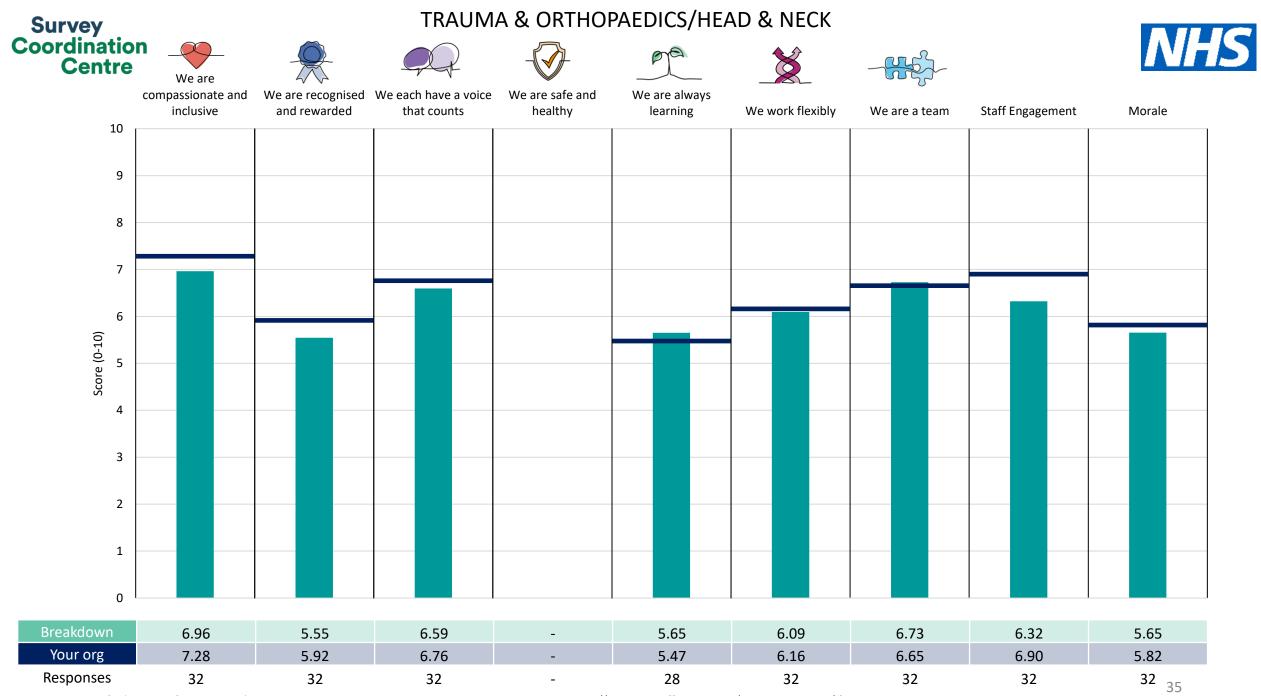

This breakdown report for Airedale NHS Foundation Trust contains results by breakdown area for People Promise element and theme results from the 2023 NHS Staff Survey. These results are compared to the unweighted average for your organisation.

**Please note:** It is possible that there are differences between the 'Your org' scores reported in this breakdown report and those in the benchmark report. This is because the results in the benchmark report are weighted to allow for fair comparisons between organisations of a similar type. However, in this report comparisons are made within your organisation so the unweighted organisation result is a more appropriate point of comparison.

The breakdowns used in this report were provided and defined by Airedale NHS Foundation Trust. Details of how the People Promise element and theme scores were calculated are included in the Technical Document, available to download from our results website.

! Note: when there are less than 10 responses in a group, results are suppressed to protect staff confidentiality, for some organisations this could mean that all breakdown results are suppressed.

Survey Coordination Centre