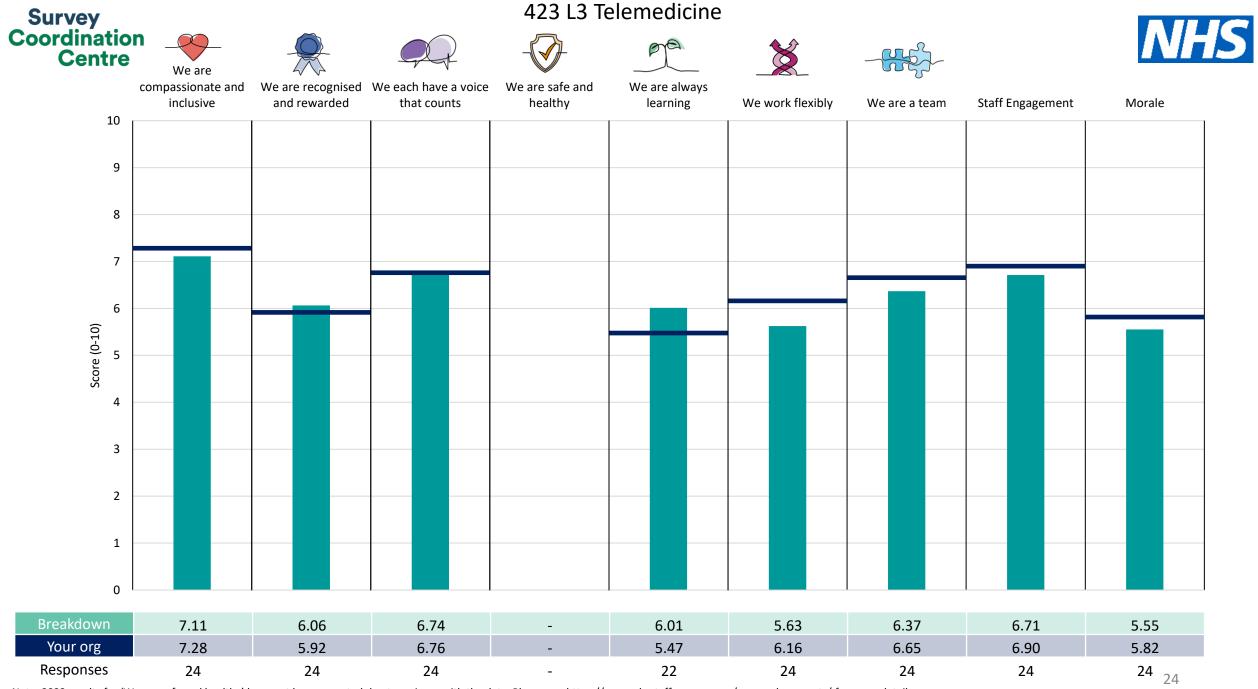

This breakdown report for Airedale NHS Foundation Trust contains results by breakdown area for People Promise element and theme results from the 2023 NHS Staff Survey. These results are compared to the unweighted average for your organisation.

**Please note:** It is possible that there are differences between the 'Your org' scores reported in this breakdown report and those in the benchmark report. This is because the results in the benchmark report are weighted to allow for fair comparisons between organisations of a similar type. However, in this report comparisons are made within your organisation so the unweighted organisation result is a more appropriate point of comparison.

The breakdowns used in this report were provided and defined by Airedale NHS Foundation Trust. Details of how the People Promise element and theme scores were calculated are included in the Technical Document, available to download from our results website.

! Note: when there are less than 10 responses in a group, results are suppressed to protect staff confidentiality, for some organisations this could mean that all breakdown results are suppressed.

Survey Coordination Centre