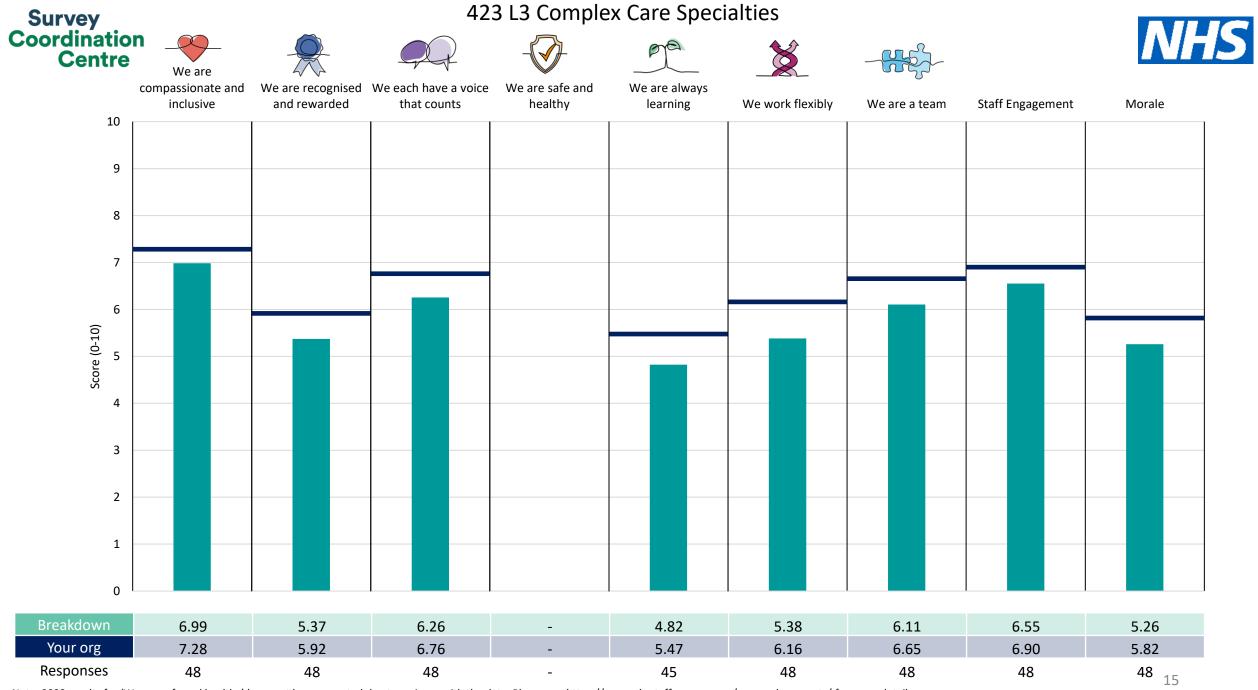

This breakdown report for Airedale NHS Foundation Trust contains results by breakdown area for People Promise element and theme results from the 2023 NHS Staff Survey. These results are compared to the unweighted average for your organisation.

**Please note:** It is possible that there are differences between the 'Your org' scores reported in this breakdown report and those in the benchmark report. This is because the results in the benchmark report are weighted to allow for fair comparisons between organisations of a similar type. However, in this report comparisons are made within your organisation so the unweighted organisation result is a more appropriate point of comparison.

The breakdowns used in this report were provided and defined by Airedale NHS Foundation Trust. Details of how the People Promise element and theme scores were calculated are included in the Technical Document, available to download from our results website.

! Note: when there are less than 10 responses in a group, results are suppressed to protect staff confidentiality, for some organisations this could mean that all breakdown results are suppressed.

Survey Coordination Centre