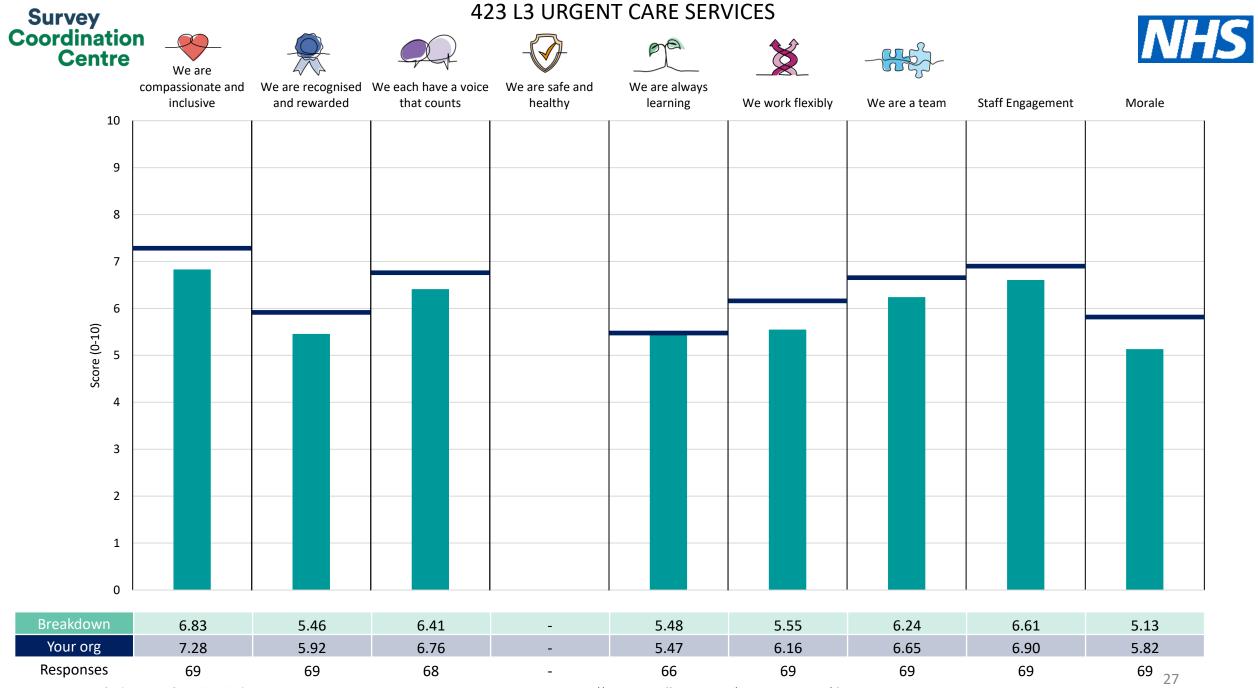

This breakdown report for Airedale NHS Foundation Trust contains results by breakdown area for People Promise element and theme results from the 2023 NHS Staff Survey. These results are compared to the unweighted average for your organisation.

**Please note:** It is possible that there are differences between the 'Your org' scores reported in this breakdown report and those in the benchmark report. This is because the results in the benchmark report are weighted to allow for fair comparisons between organisations of a similar type. However, in this report comparisons are made within your organisation so the unweighted organisation result is a more appropriate point of comparison.

The breakdowns used in this report were provided and defined by Airedale NHS Foundation Trust. Details of how the People Promise element and theme scores were calculated are included in the Technical Document, available to download from our results website.

! Note: when there are less than 10 responses in a group, results are suppressed to protect staff confidentiality, for some organisations this could mean that all breakdown results are suppressed.

Survey Coordination Centre