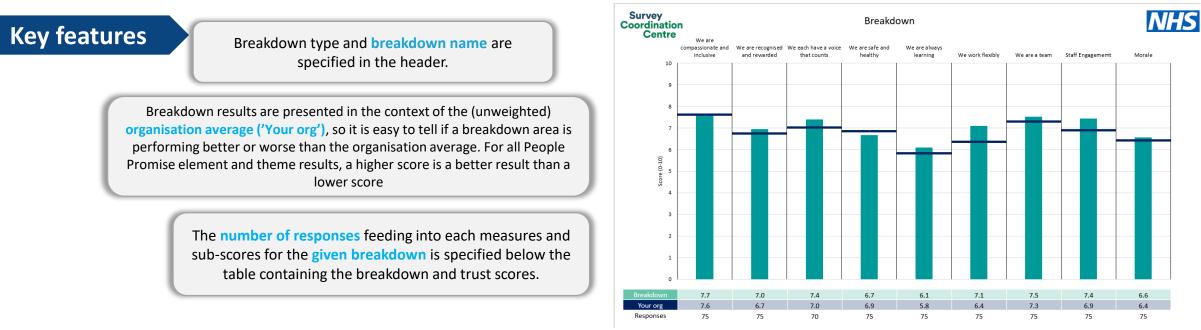

This breakdown report for Airedale NHS Foundation Trust contains results by breakdown area for People Promise element and theme results from the 2023 NHS Staff Survey. These results are compared to the unweighted average for your organisation.

**Please note:** It is possible that there are differences between the 'Your org' scores reported in this breakdown report and those in the benchmark report. This is because the results in the benchmark report are weighted to allow for fair comparisons between organisations of a similar type. However, in this report comparisons are made within your organisation so the unweighted organisation result is a more appropriate point of comparison.

The breakdowns used in this report were provided and defined by Airedale NHS Foundation Trust. Details of how the People Promise element and theme scores were calculated are included in the Technical Document, available to download from our results website.

! Note: when there are less than 10 responses in a group, results are suppressed to protect staff confidentiality, for some organisations this could mean that all breakdown results are suppressed.

Survey Coordination Centre