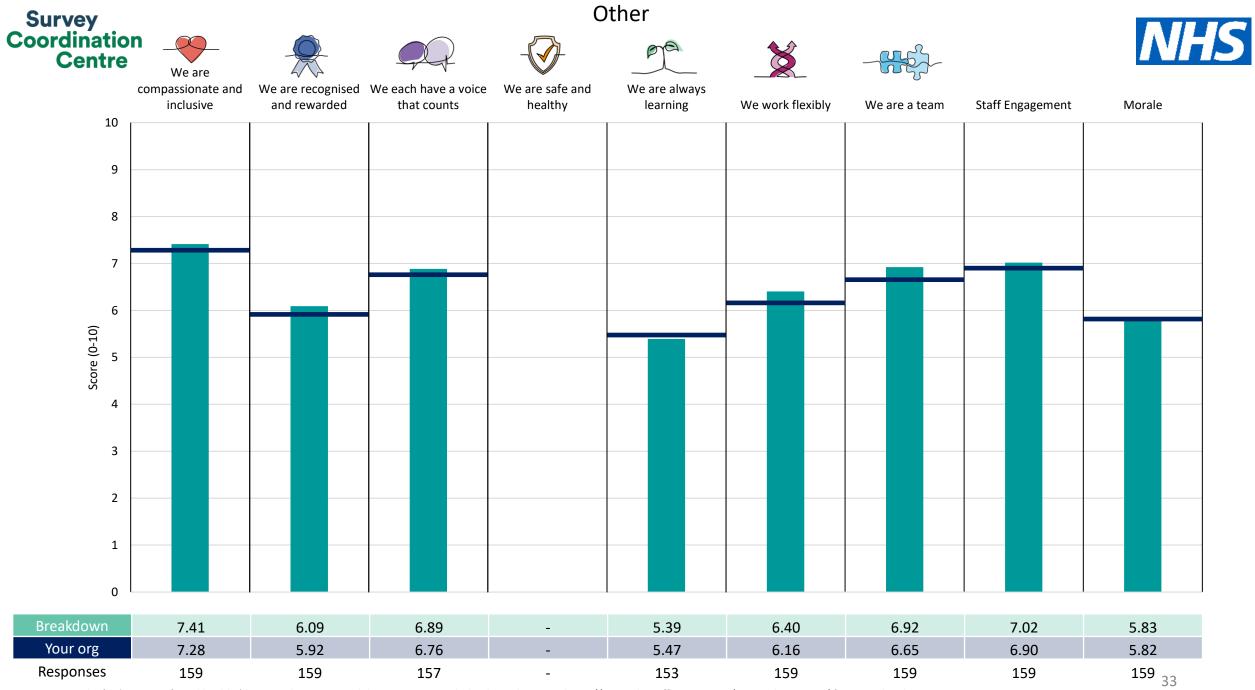

This breakdown report for Airedale NHS Foundation Trust contains results by breakdown area for People Promise element and theme results from the 2023 NHS Staff Survey. These results are compared to the unweighted average for your organisation.

**Please note:** It is possible that there are differences between the 'Your org' scores reported in this breakdown report and those in the benchmark report. This is because the results in the benchmark report are weighted to allow for fair comparisons between organisations of a similar type. However, in this report comparisons are made within your organisation so the unweighted organisation result is a more appropriate point of comparison.

The breakdowns used in this report were provided and defined by Airedale NHS Foundation Trust. Details of how the People Promise element and theme scores were calculated are included in the Technical Document, available to download from our results website.

! Note: when there are less than 10 responses in a group, results are suppressed to protect staff confidentiality, for some organisations this could mean that all breakdown results are suppressed.

Survey Coordination Centre