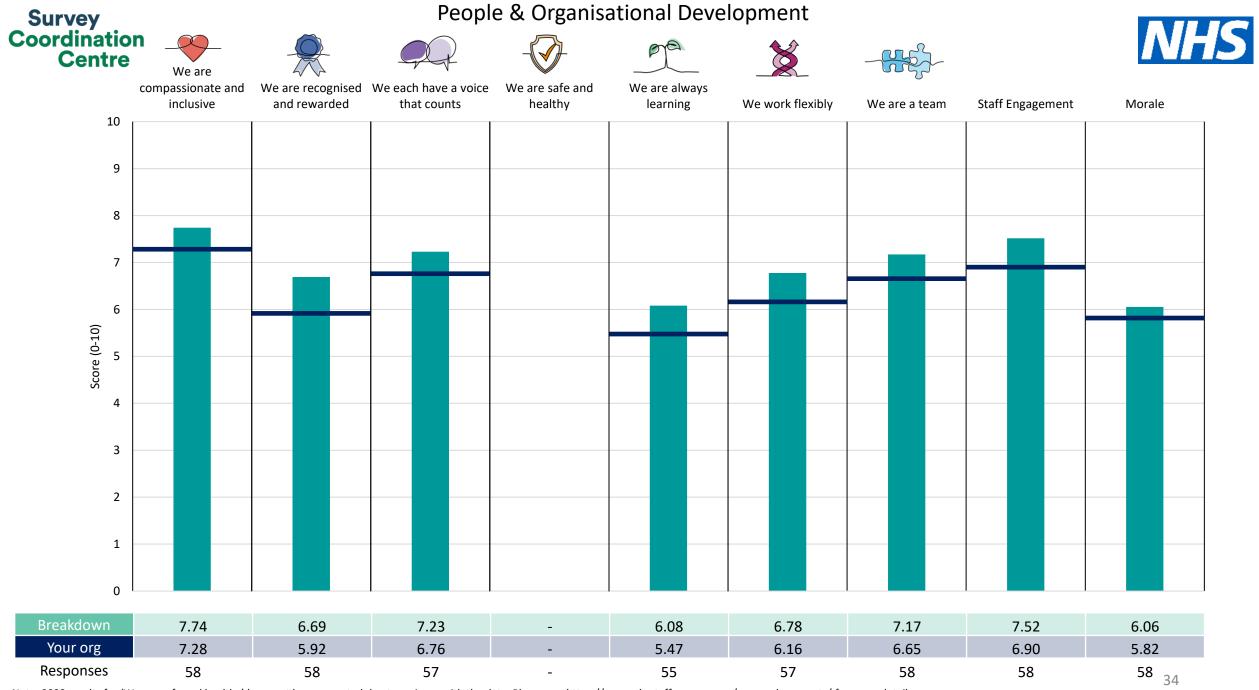

This breakdown report for Airedale NHS Foundation Trust contains results by breakdown area for People Promise element and theme results from the 2023 NHS Staff Survey. These results are compared to the unweighted average for your organisation.

**Please note:** It is possible that there are differences between the 'Your org' scores reported in this breakdown report and those in the benchmark report. This is because the results in the benchmark report are weighted to allow for fair comparisons between organisations of a similar type. However, in this report comparisons are made within your organisation so the unweighted organisation result is a more appropriate point of comparison.

The breakdowns used in this report were provided and defined by Airedale NHS Foundation Trust. Details of how the People Promise element and theme scores were calculated are included in the Technical Document, available to download from our results website.

! Note: when there are less than 10 responses in a group, results are suppressed to protect staff confidentiality, for some organisations this could mean that all breakdown results are suppressed.

Survey Coordination Centre