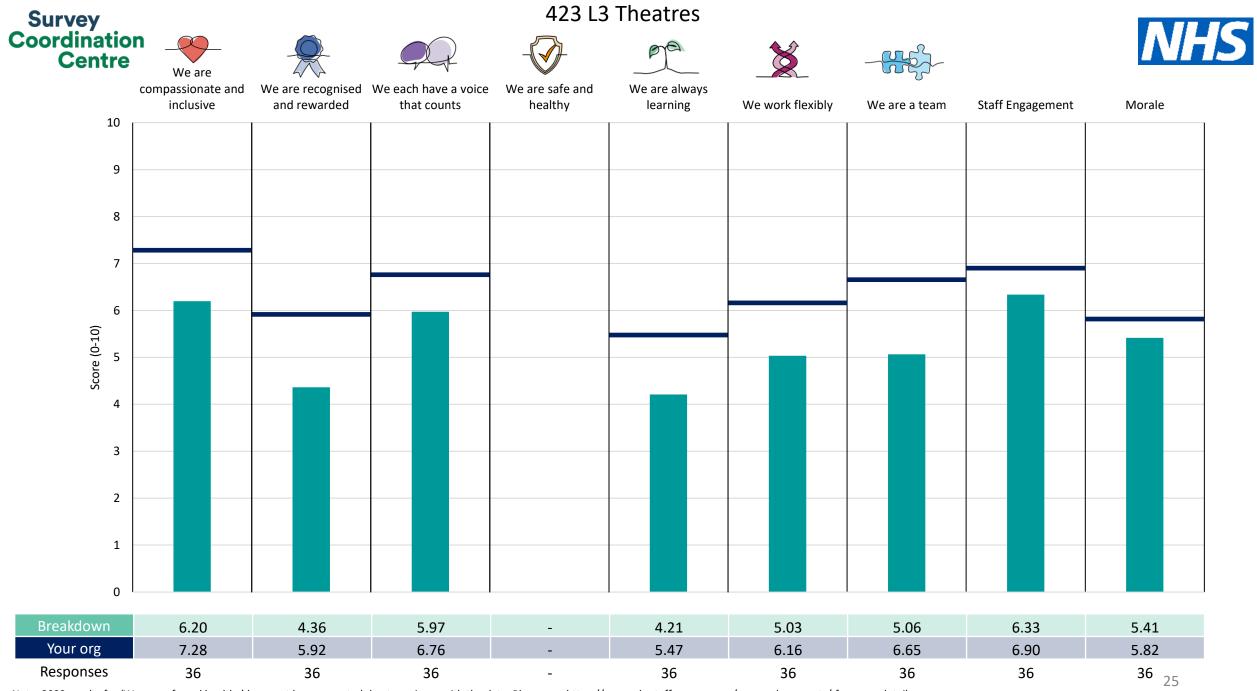

This breakdown report for Airedale NHS Foundation Trust contains results by breakdown area for People Promise element and theme results from the 2023 NHS Staff Survey. These results are compared to the unweighted average for your organisation.

**Please note:** It is possible that there are differences between the 'Your org' scores reported in this breakdown report and those in the benchmark report. This is because the results in the benchmark report are weighted to allow for fair comparisons between organisations of a similar type. However, in this report comparisons are made within your organisation so the unweighted organisation result is a more appropriate point of comparison.

The breakdowns used in this report were provided and defined by Airedale NHS Foundation Trust. Details of how the People Promise element and theme scores were calculated are included in the Technical Document, available to download from our results website.

! Note: when there are less than 10 responses in a group, results are suppressed to protect staff confidentiality, for some organisations this could mean that all breakdown results are suppressed.

Survey Coordination Centre