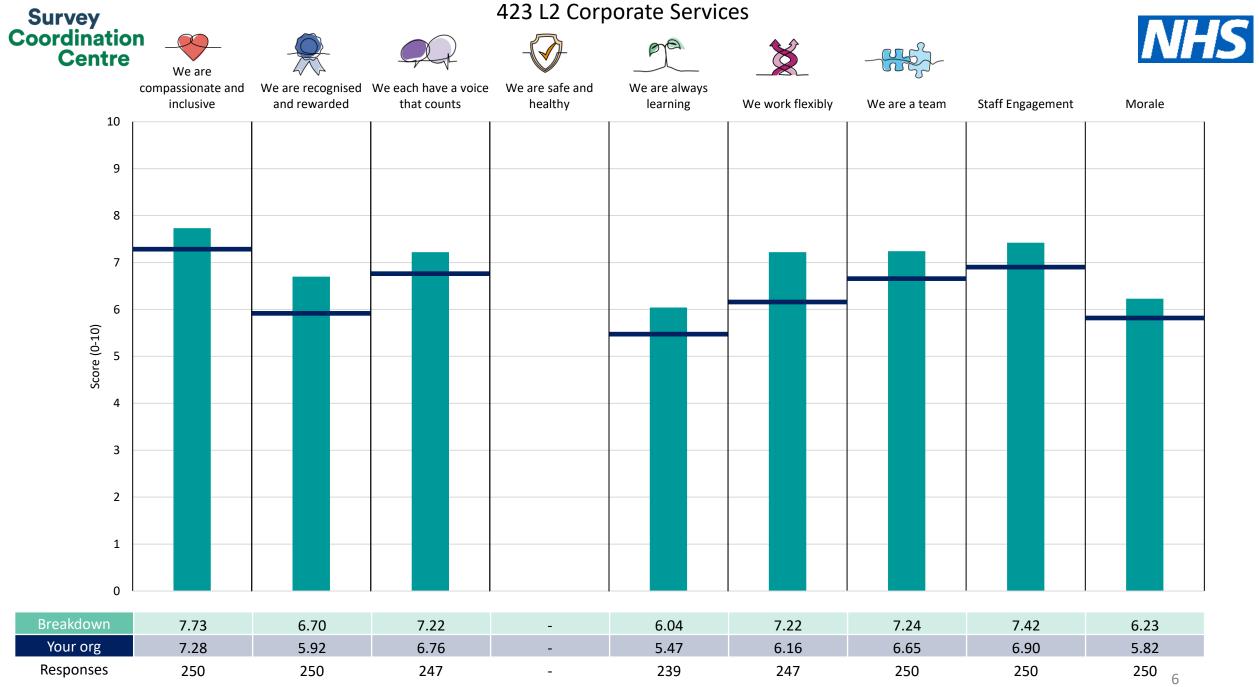

port are weighted to allow for fair comparisons between organisations of a similar type. However, in this report comparisons are made within your organisation so the unweighted organisation result is a more appropriate point of comparison.

The breakdowns used in this report were provided and defined by Airedale NHS Foundation Trust. Details of how the People Promise element and theme scores were calculated are included in the Technical Document, available to download from our results website.



! Note: when there are less than 10 responses in a group, results are suppressed to protect staff confidentiality, for some organisations this could mean that all breakdown results are suppressed.

Survey Coordination Centre



## Breakdowns 1

Airedale NHS Foundation Trust 2023 NHS Staff Survey











Survey Coordination Centre



## Breakdowns 2

Airedale NHS Foundation Trust 2023 NHS Staff Survey

11