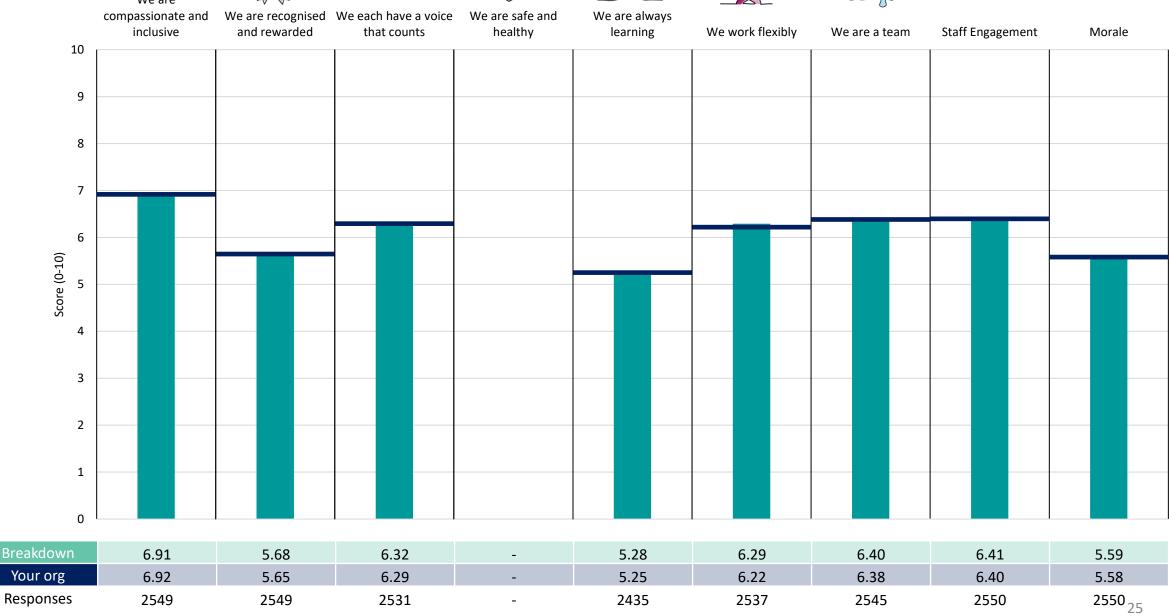

### **Key features**

Breakdown type and breakdown name are specified in the header.

Breakdown results are presented in the context of the (unweighted) organisation average ('Your org'), so it is easy to tell if a breakdown area is performing better or worse than the organisation average. For all People Promise element and theme results, a higher score is a better result than a lower score

The number of responses feeding into each measures and sub-scores for the given breakdown is specified below the table containing the breakdown and trust scores.

! Note: when there are less than 10 responses in a group, results are suppressed to protect staff confidentiality, for some organisations this could mean that all breakdown results are suppressed.