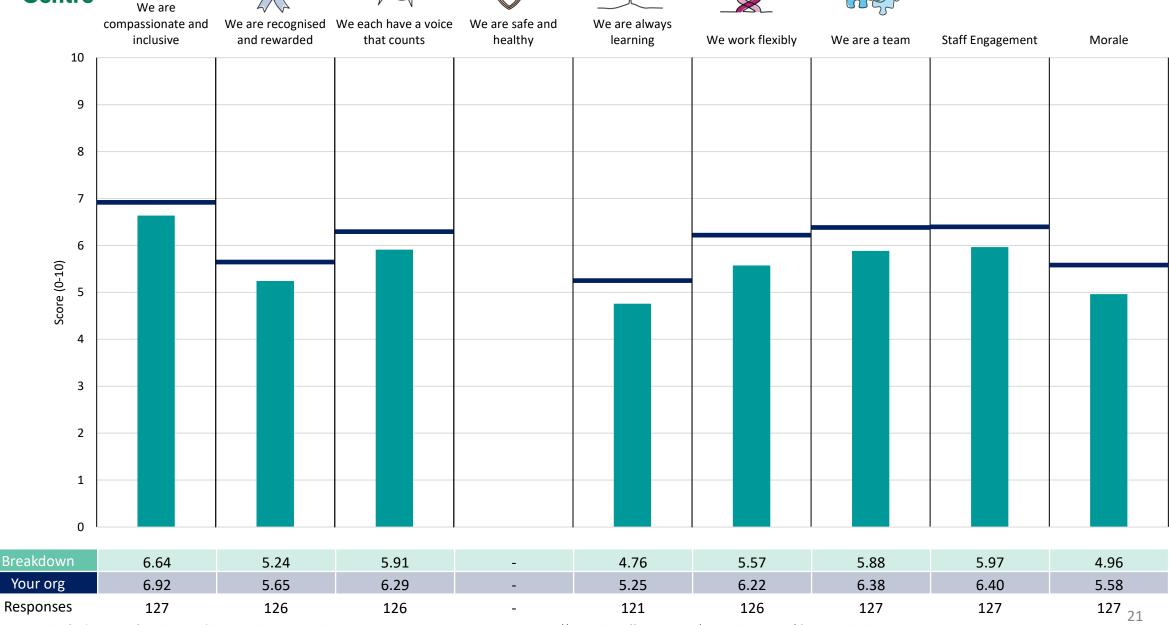

### **Other Locations**

### **Key features**

Breakdown type and breakdown name are specified in the header.

Breakdown results are presented in the context of the (unweighted) organisation average ('Your org'), so it is easy to tell if a breakdown area is performing better or worse than the organisation average. For all People Promise element and theme results, a higher score is a better result than a lower score

The number of responses feeding into each measures and sub-scores for the given breakdown is specified below the table containing the breakdown and trust scores.

! Note: when there are less than 10 responses in a group, results are suppressed to protect staff confidentiality, for some organisations this could mean that all breakdown results are suppressed.