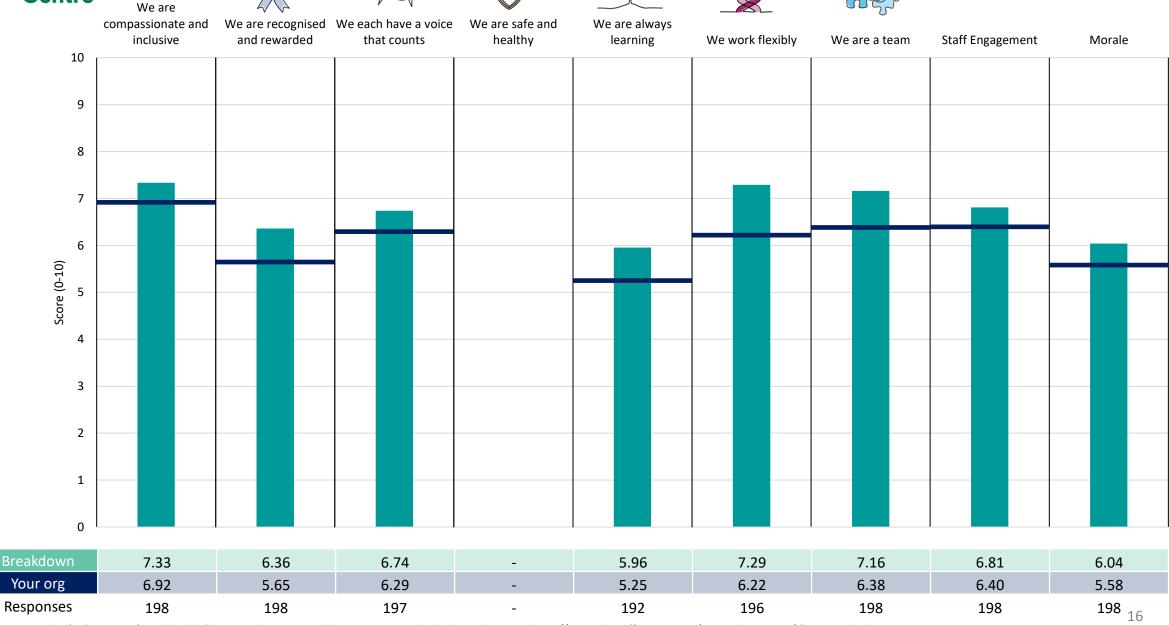

# Community

### **Key features**

Breakdown type and breakdown name are specified in the header.

Breakdown results are presented in the context of the (unweighted) organisation average ('Your org'), so it is easy to tell if a breakdown area is performing better or worse than the organisation average. For all People Promise element and theme results, a higher score is a better result than a lower score

The number of responses feeding into each measures and sub-scores for the given breakdown is specified below the table containing the breakdown and trust scores.

! Note: when there are less than 10 responses in a group, results are suppressed to protect staff confidentiality, for some organisations this could mean that all breakdown results are suppressed.