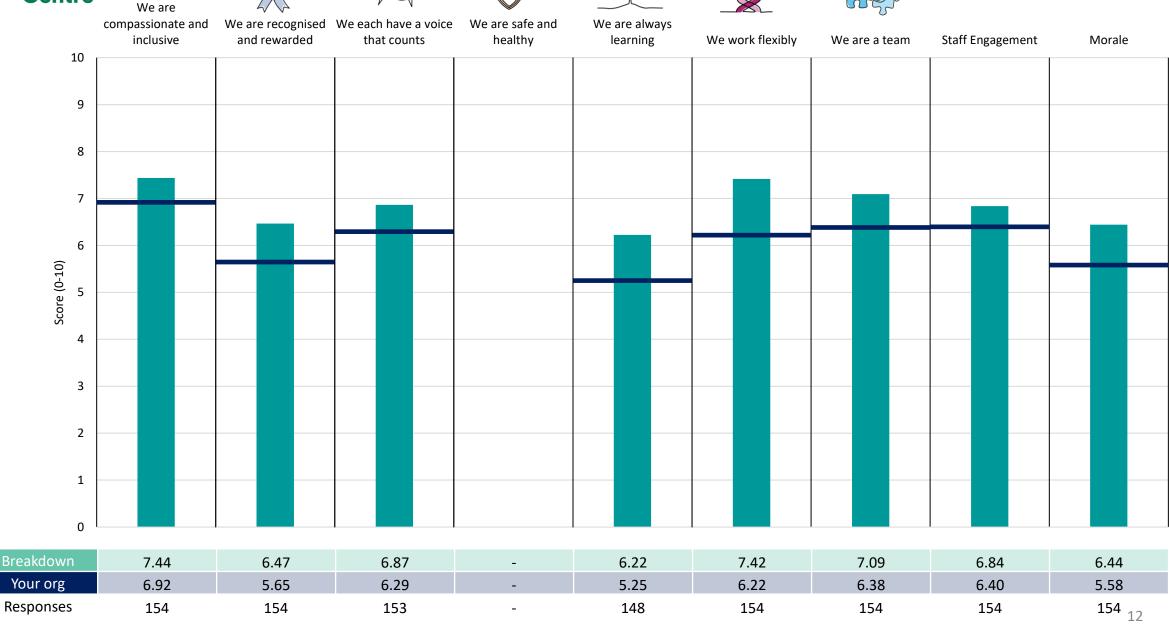

### CSCS

### **Key features**

Breakdown type and breakdown name are specified in the header.

Breakdown results are presented in the context of the (unweighted) organisation average ('Your org'), so it is easy to tell if a breakdown area is performing better or worse than the organisation average. For all People Promise element and theme results, a higher score is a better result than a lower score

The number of responses feeding into each measures and sub-scores for the given breakdown is specified below the table containing the breakdown and trust scores.

! Note: when there are less than 10 responses in a group, results are suppressed to protect staff confidentiality, for some organisations this could mean that all breakdown results are suppressed.