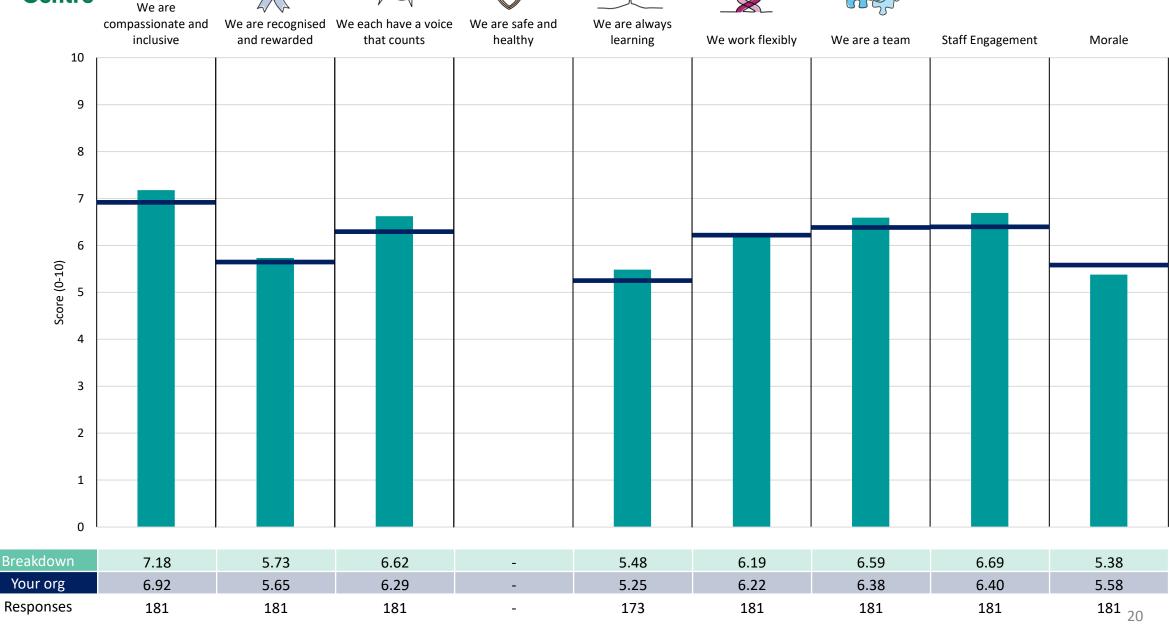

# Community

### **Key features**

Breakdown type and breakdown name are specified in the header.

Breakdown results are presented in the context of the (unweighted) organisation average ('Your org'), so it is easy to tell if a breakdown area is performing better or worse than the organisation average. For all People Promise element and theme results, a higher score is a better result than a lower score

The number of responses feeding into each measures and sub-scores for the given breakdown is specified below the table containing the breakdown and trust scores.

! Note: when there are less than 10 responses in a group, results are suppressed to protect staff confidentiality, for some organisations this could mean that all breakdown results are suppressed.