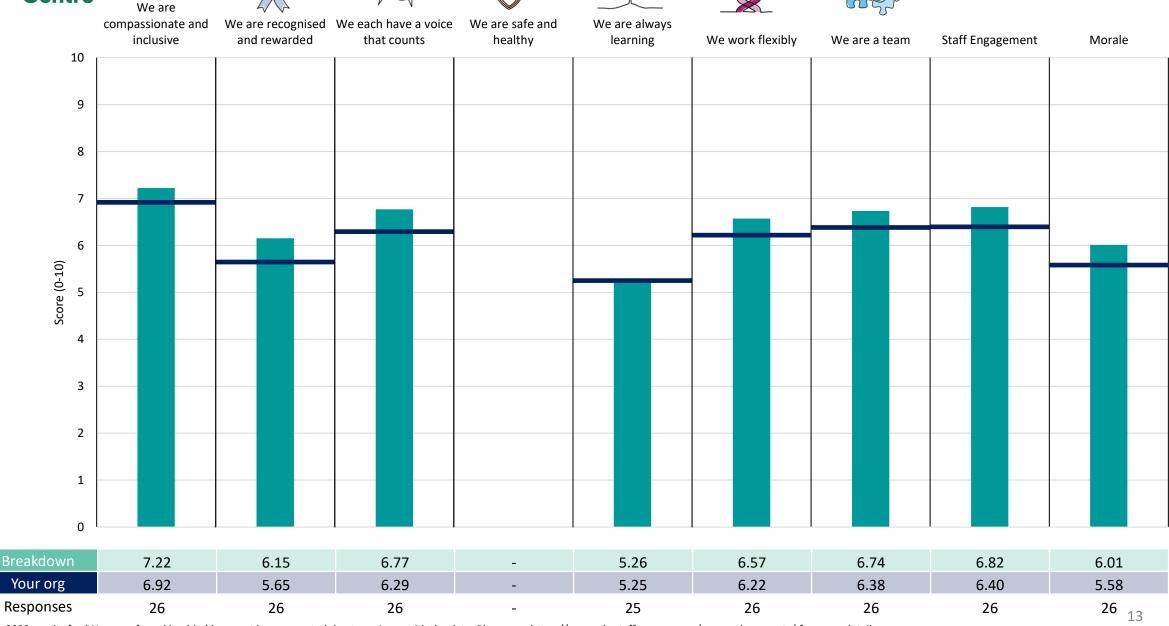

#### Chief Nurse Team

### **Key features**

Breakdown type and breakdown name are specified in the header.

Breakdown results are presented in the context of the (unweighted) organisation average ('Your org'), so it is easy to tell if a breakdown area is performing better or worse than the organisation average. For all People Promise element and theme results, a higher score is a better result than a lower score

The number of responses feeding into each measures and sub-scores for the given breakdown is specified below the table containing the breakdown and trust scores.

! Note: when there are less than 10 responses in a group, results are suppressed to protect staff confidentiality, for some organisations this could mean that all breakdown results are suppressed.