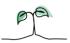

# **Corporate Operations**

### **Key features**

Breakdown type and breakdown name are specified in the header.

Breakdown results are presented in the context of the (unweighted) organisation average ('Your org'), so it is easy to tell if a breakdown area is performing better or worse than the organisation average. For all People Promise element and theme results, a higher score is a better result than a lower score

The number of responses feeding into each measures and sub-scores for the given breakdown is specified below the table containing the breakdown and trust scores.

! Note: when there are less than 10 responses in a group, results are suppressed to protect staff confidentiality, for some organisations this could mean that all breakdown results are suppressed.