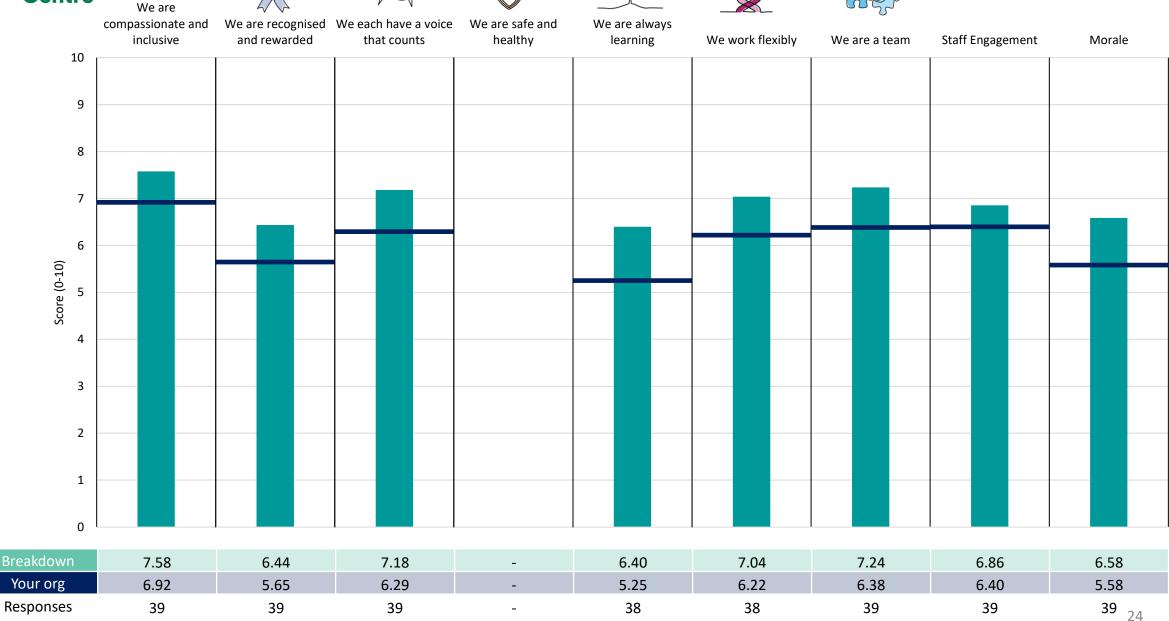

### **Key features**

Breakdown type and breakdown name are specified in the header.

Breakdown results are presented in the context of the (unweighted) organisation average ('Your org'), so it is easy to tell if a breakdown area is performing better or worse than the organisation average. For all People Promise element and theme results, a higher score is a better result than a lower score

The number of responses feeding into each measures and sub-scores for the given breakdown is specified below the table containing the breakdown and trust scores.

! Note: when there are less than 10 responses in a group, results are suppressed to protect staff confidentiality, for some organisations this could mean that all breakdown results are suppressed.

### Medicine

Note. 2023 results for 'We are safe and healthy' have not been reported due to an issue with the data. Please see <a href="https://www.nhsstaffsurveys.com/survey-documents/">https://www.nhsstaffsurveys.com/survey-documents/</a> for more details.