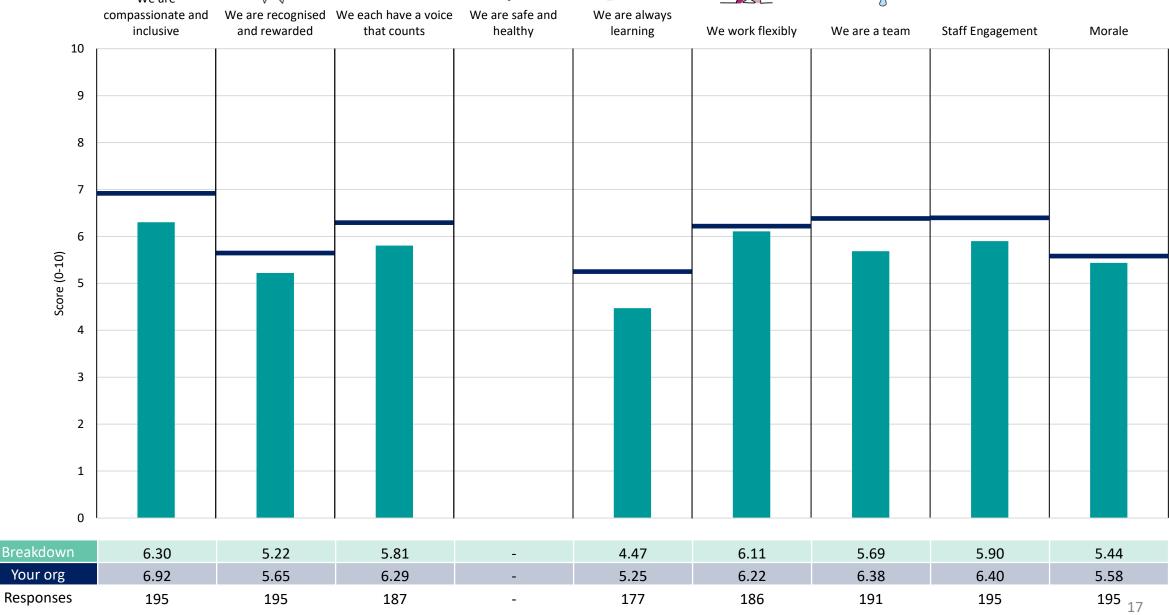

### **Other Locations**

### **Key features**

Breakdown type and breakdown name are specified in the header.

Breakdown results are presented in the context of the (unweighted) organisation average ('Your org'), so it is easy to tell if a breakdown area is performing better or worse than the organisation average. For all People Promise element and theme results, a higher score is a better result than a lower score

The number of responses feeding into each measures and sub-scores for the given breakdown is specified below the table containing the breakdown and trust scores.

! Note: when there are less than 10 responses in a group, results are suppressed to protect staff confidentiality, for some organisations this could mean that all breakdown results are suppressed.