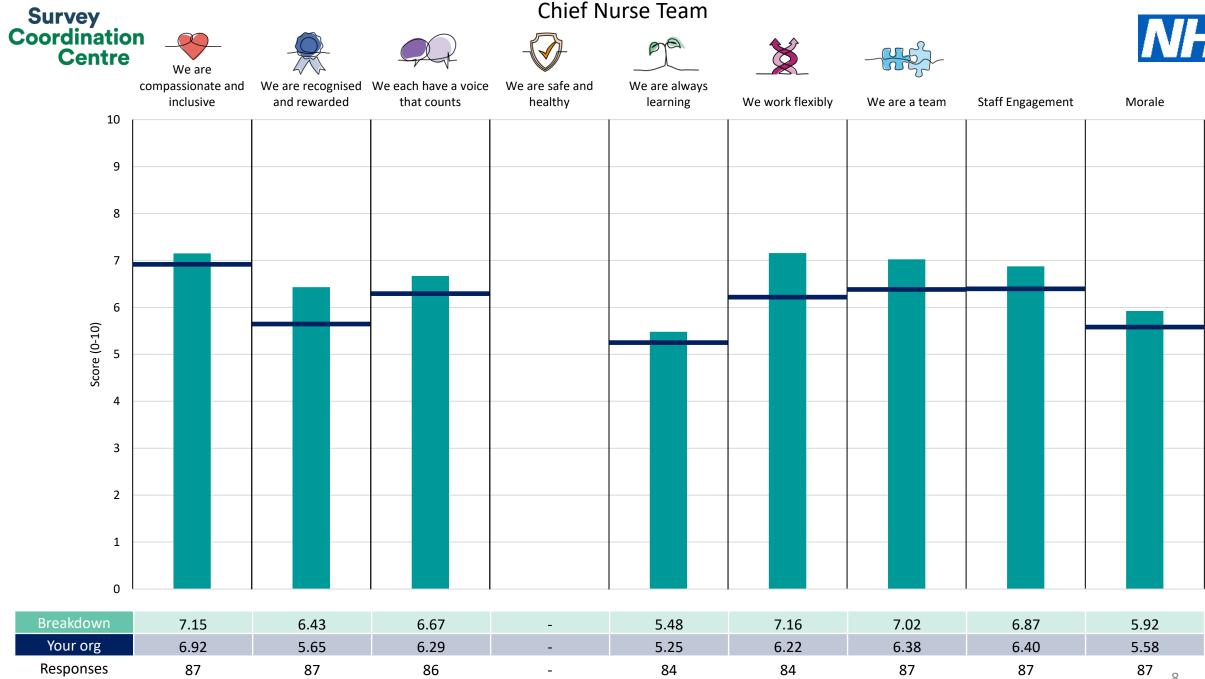

) organisation average ('Your org'), so it is easy to tell if a breakdown area is performing better or worse than the organisation average. For all People Promise element and theme results, a higher score is a better result than a lower score

The number of responses feeding into each measures and sub-scores for the given breakdown is specified below the table containing the breakdown and trust scores.



! Note: when there are less than 10 responses in a group, results are suppressed to protect staff confidentiality, for some organisations this could mean that all breakdown results are suppressed.





# Breakdowns 1

York and Scarborough Teaching Hospitals NHS Foundation Trust 2023 NHS Staff Survey





















### CSCS





















#### Chief Nurse Team



















# **Corporate Operations**













#### DIS overall





















# Family Health





















# Finance





















#### Medical Director's Office





















### Medicine





















Note. 2023 results for 'We are safe and healthy' have not been reported due to an issue with the data. Please see <a href="https://www.nhsstaffsurveys.com/survey-documents/">https://www.nhsstaffsurveys.com/survey-documents/</a> for more details.

# Surgery

































#### YTHFM

























# **Breakdowns 2**

York and Scarborough Teaching Hospitals NHS Foundation Trust 2023 NHS Staff Survey

#### BDH





















# Community





























### **Other Locations**





















### SGH