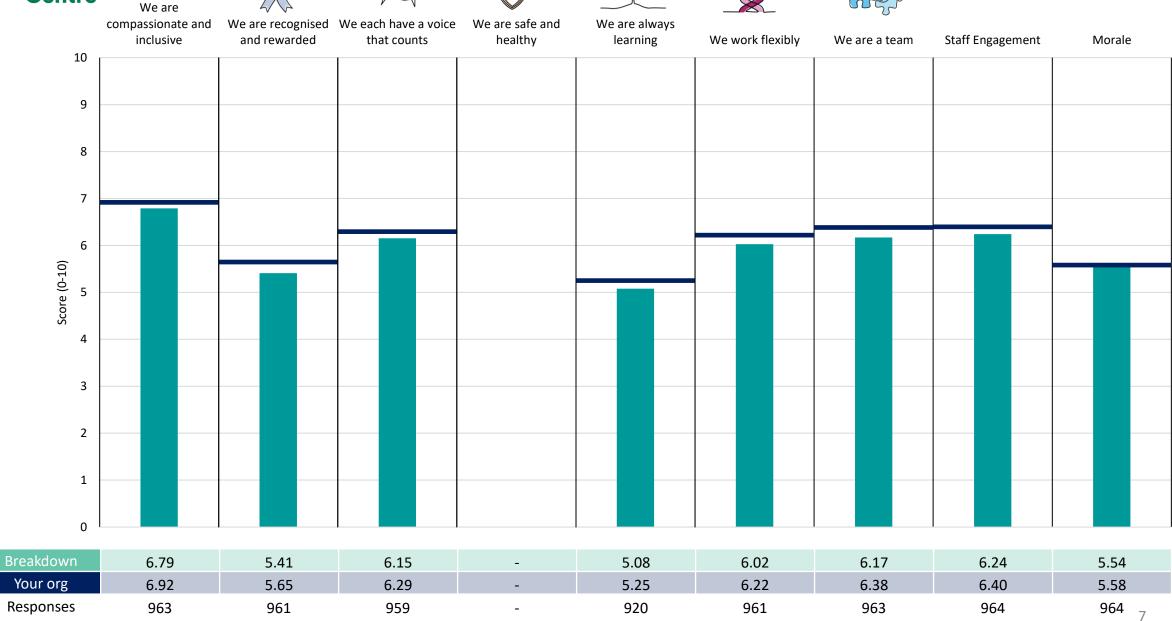

### **Key features**

Breakdown type and breakdown name are specified in the header.

Breakdown results are presented in the context of the (unweighted) organisation average ('Your org'), so it is easy to tell if a breakdown area is performing better or worse than the organisation average. For all People Promise element and theme results, a higher score is a better result than a lower score

The number of responses feeding into each measures and sub-scores for the given breakdown is specified below the table containing the breakdown and trust scores.

! Note: when there are less than 10 responses in a group, results are suppressed to protect staff confidentiality, for some organisations this could mean that all breakdown results are suppressed.