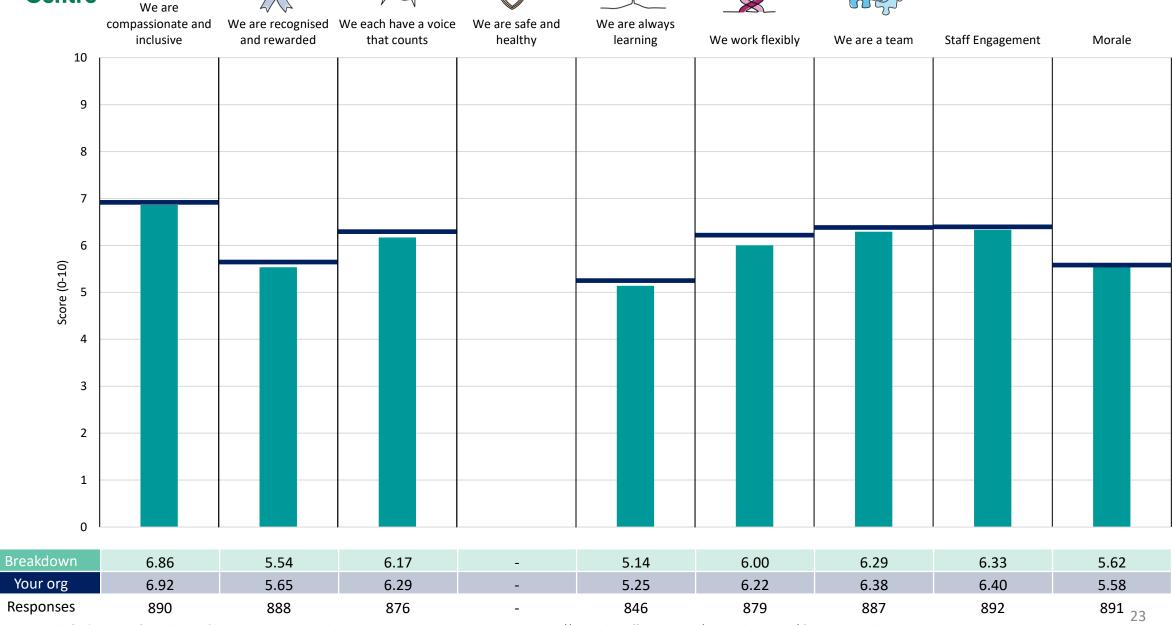

# Selby

### **Key features**

Breakdown type and breakdown name are specified in the header.

Breakdown results are presented in the context of the (unweighted) organisation average ('Your org'), so it is easy to tell if a breakdown area is performing better or worse than the organisation average. For all People Promise element and theme results, a higher score is a better result than a lower score

The number of responses feeding into each measures and sub-scores for the given breakdown is specified below the table containing the breakdown and trust scores.

! Note: when there are less than 10 responses in a group, results are suppressed to protect staff confidentiality, for some organisations this could mean that all breakdown results are suppressed.