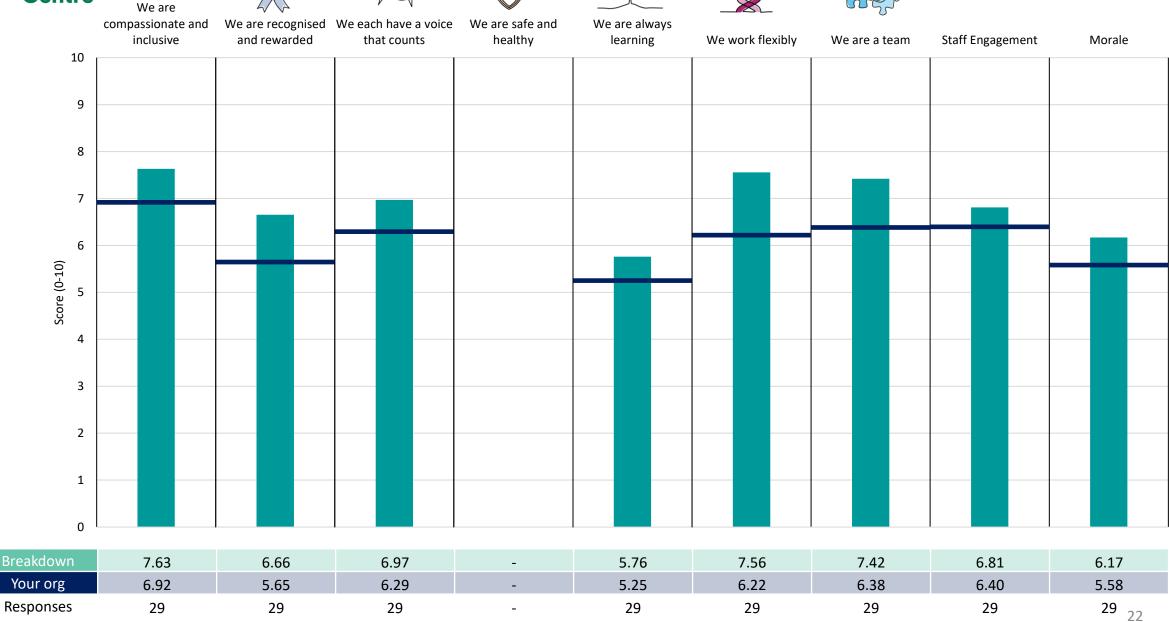

### SGH

### **Key features**

Breakdown type and breakdown name are specified in the header.

Breakdown results are presented in the context of the (unweighted) organisation average ('Your org'), so it is easy to tell if a breakdown area is performing better or worse than the organisation average. For all People Promise element and theme results, a higher score is a better result than a lower score

The number of responses feeding into each measures and sub-scores for the given breakdown is specified below the table containing the breakdown and trust scores.

! Note: when there are less than 10 responses in a group, results are suppressed to protect staff confidentiality, for some organisations this could mean that all breakdown results are suppressed.