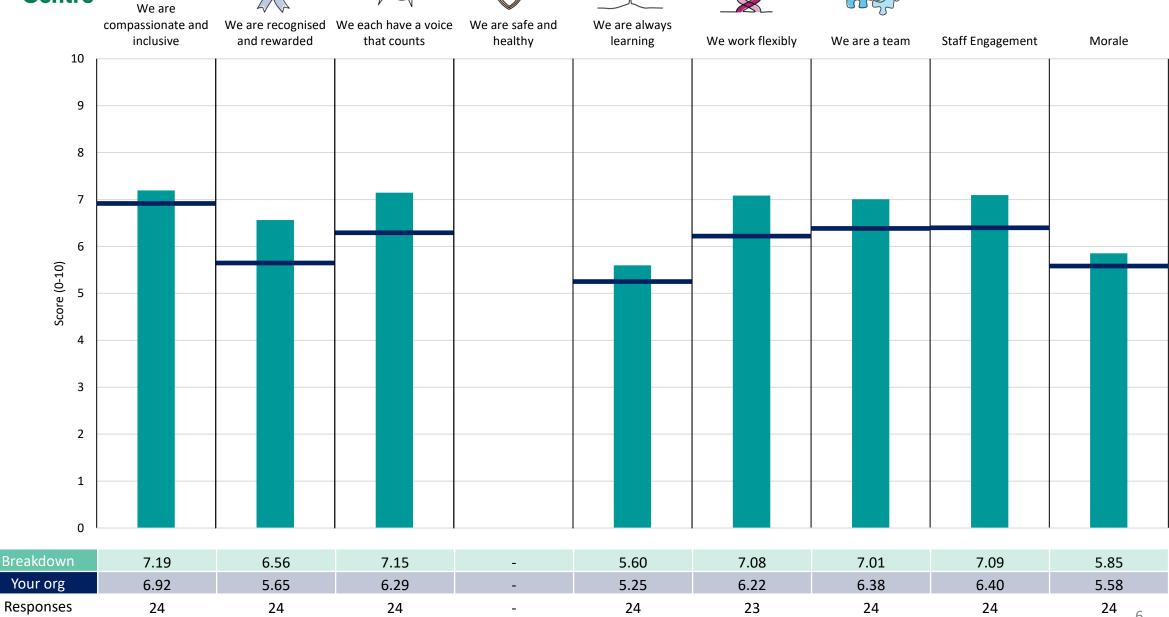

### Medicine

Note. 2023 results for 'We are safe and healthy' have not been reported due to an issue with the data. Please see <a href="https://www.nhsstaffsurveys.com/survey-documents/">https://www.nhsstaffsurveys.com/survey-documents/</a> for more details.