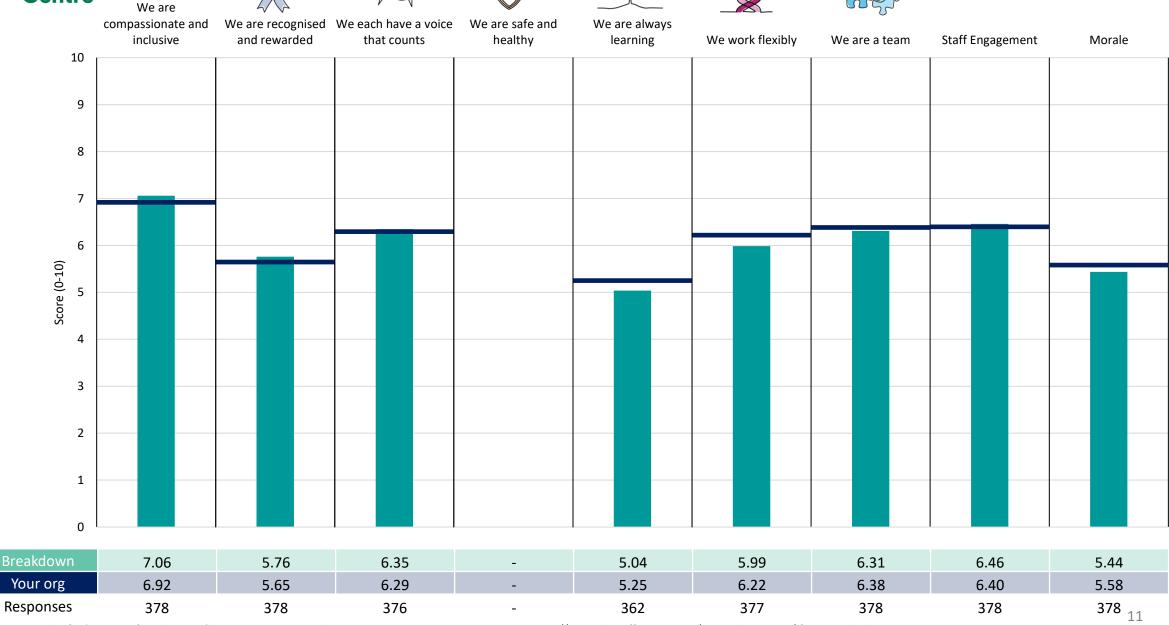

he organisation average. For all People Promise element and theme results, a higher score is a better result than a lower score

The number of responses feeding into each measures and sub-scores for the given breakdown is specified below the table containing the breakdown and trust scores.



! Note: when there are less than 10 responses in a group, results are suppressed to protect staff confidentiality, for some organisations this could mean that all breakdown results are suppressed.





# Breakdowns 1

York and Scarborough Teaching Hospitals NHS Foundation Trust 2023 NHS Staff Survey





















### CSCS





















#### Chief Nurse Team



















# **Corporate Operations**













#### DIS overall





















# Family Health





















# Finance





















#### Medical Director's Office





















### Medicine





















Note. 2023 results for 'We are safe and healthy' have not been reported due to an issue with the data. Please see <a href="https://www.nhsstaffsurveys.com/survey-documents/">https://www.nhsstaffsurveys.com/survey-documents/</a> for more details.

# Surgery

































#### YTHFM

























# **Breakdowns 2**

York and Scarborough Teaching Hospitals NHS Foundation Trust 2023 NHS Staff Survey

#### BDH





















# Community





























### **Other Locations**





















### SGH





















# Selby

















#### York