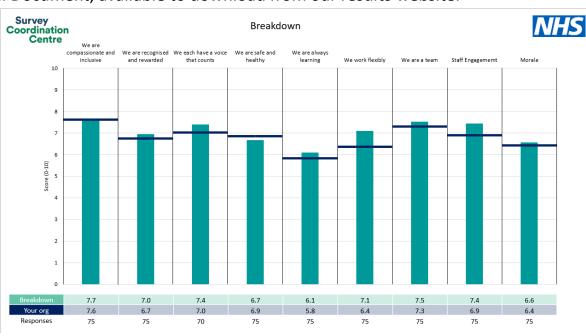

### **Key features**

Breakdown type and breakdown name are specified in the header.

Breakdown results are presented in the context of the (unweighted) organisation average ('Your org'), so it is easy to tell if a breakdown area is performing better or worse than the organisation average. For all People Promise element and theme results, a higher score is a better result than a lower score

The number of responses feeding into each measures and sub-scores for the given breakdown is specified below the table containing the breakdown and trust scores.

! Note: when there are less than 10 responses in a group, results are suppressed to protect staff confidentiality, for some organisations this could mean that all breakdown results are suppressed.