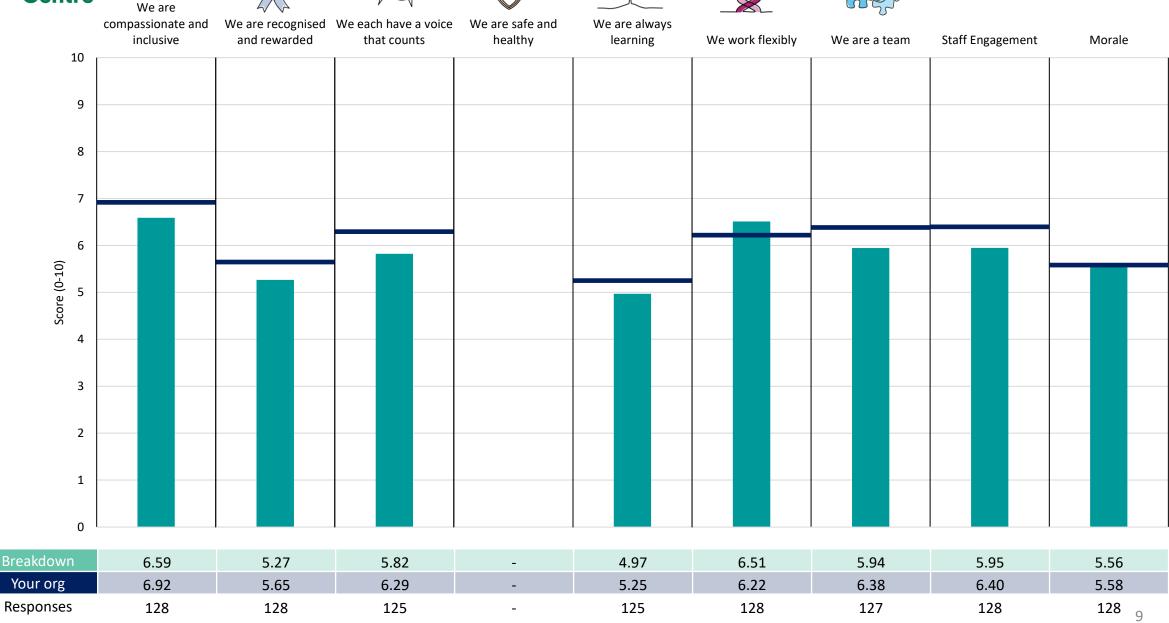

it is easy to tell if a breakdown area is performing better or worse than the organisation average. For all People Promise element and theme results, a higher score is a better result than a lower score

The number of responses feeding into each measures and sub-scores for the given breakdown is specified below the table containing the breakdown and trust scores.



! Note: when there are less than 10 responses in a group, results are suppressed to protect staff confidentiality, for some organisations this could mean that all breakdown results are suppressed.





# Breakdowns 1

York and Scarborough Teaching Hospitals NHS Foundation Trust 2023 NHS Staff Survey





















### CSCS





















#### Chief Nurse Team



















# **Corporate Operations**













#### DIS overall





















# Family Health





















# Finance





















#### Medical Director's Office





















### Medicine





















Note. 2023 results for 'We are safe and healthy' have not been reported due to an issue with the data. Please see <a href="https://www.nhsstaffsurveys.com/survey-documents/">https://www.nhsstaffsurveys.com/survey-documents/</a> for more details.

# Surgery

































#### YTHFM

























# **Breakdowns 2**

York and Scarborough Teaching Hospitals NHS Foundation Trust 2023 NHS Staff Survey

#### BDH





















# Community





























### **Other Locations**





















### SGH





















# Selby

















#### Y