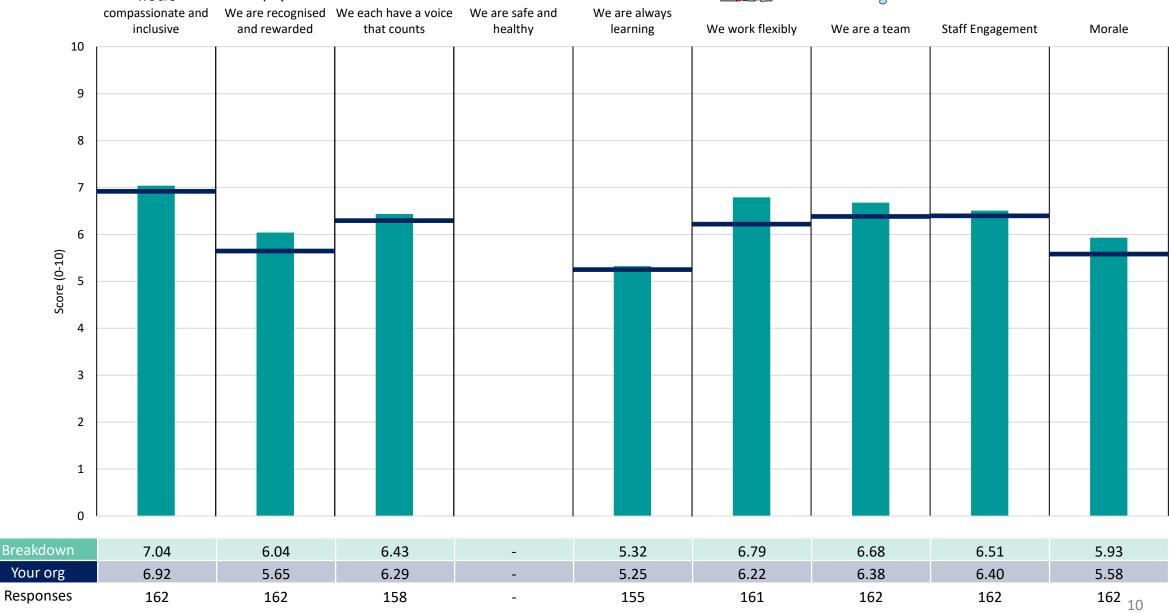

is performing better or worse than the organisation average. For all People Promise element and theme results, a higher score is a better result than a lower score

The number of responses feeding into each measures and sub-scores for the given breakdown is specified below the table containing the breakdown and trust scores.



! Note: when there are less than 10 responses in a group, results are suppressed to protect staff confidentiality, for some organisations this could mean that all breakdown results are suppressed.





# Breakdowns 1

York and Scarborough Teaching Hospitals NHS Foundation Trust 2023 NHS Staff Survey





















### CSCS





















#### Chief Nurse Team



















# **Corporate Operations**













#### DIS overall





















# Family Health





















# Finance





















#### Medical Director's Office





















### Medicine





















Note. 2023 results for 'We are safe and healthy' have not been reported due to an issue with the data. Please see <a href="https://www.nhsstaffsurveys.com/survey-documents/">https://www.nhsstaffsurveys.com/survey-documents/</a> for more details.

# Surgery

































#### YTHFM

























# **Breakdowns 2**

York and Scarborough Teaching Hospitals NHS Foundation Trust 2023 NHS Staff Survey

#### BDH





















# Community





























### **Other Locations**





















### SGH





















# Selby

















#### York