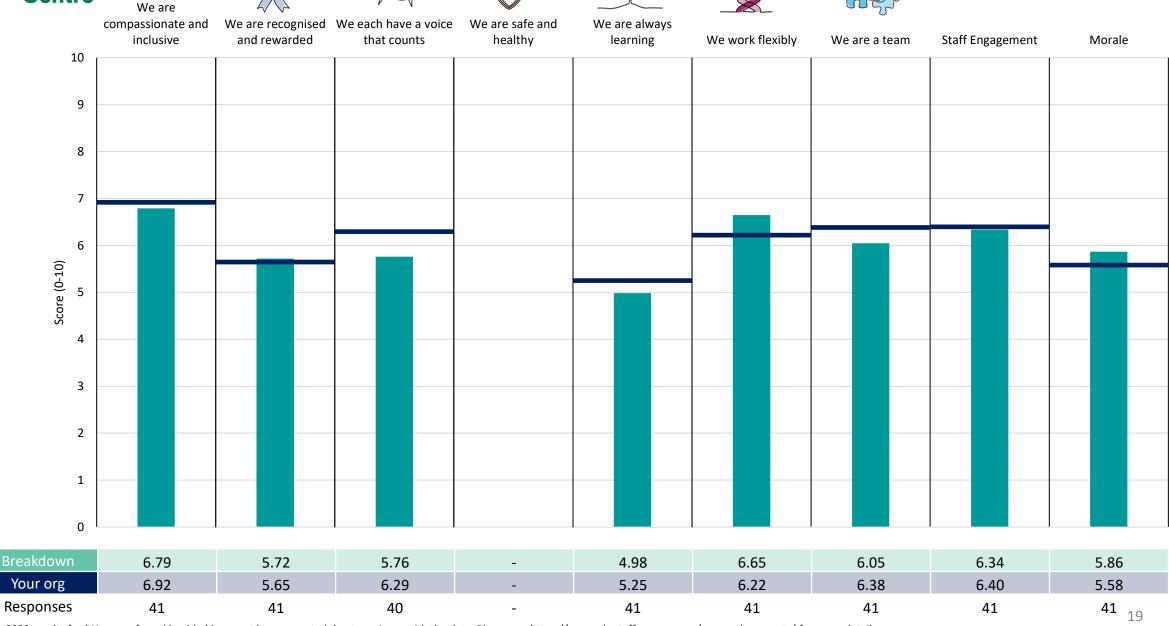

### SGH

### **Key features**

Breakdown type and breakdown name are specified in the header.

Breakdown results are presented in the context of the (unweighted) organisation average ('Your org'), so it is easy to tell if a breakdown area is performing better or worse than the organisation average. For all People Promise element and theme results, a higher score is a better result than a lower score

The number of responses feeding into each measures and sub-scores for the given breakdown is specified below the table containing the breakdown and trust scores.

! Note: when there are less than 10 responses in a group, results are suppressed to protect staff confidentiality, for some organisations this could mean that all breakdown results are suppressed.