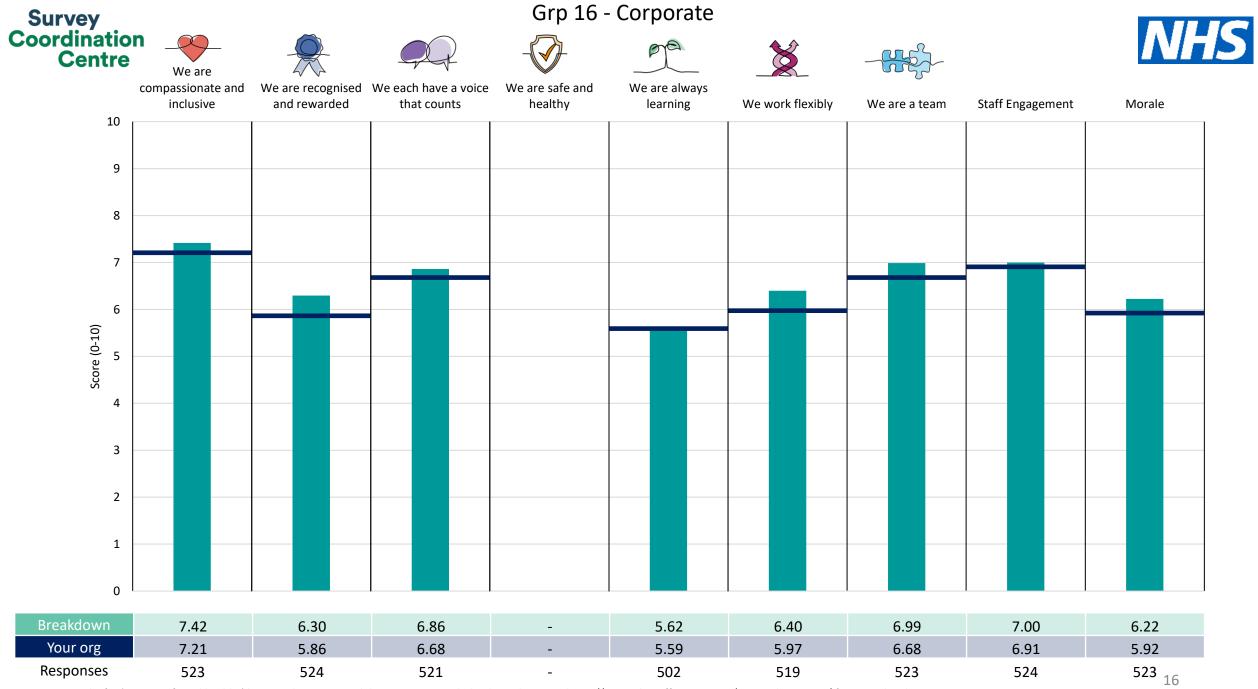

This breakdown report for Bedfordshire Hospitals NHS Foundation Trust contains results by breakdown area for People Promise element and theme results from the 2023 NHS Staff Survey. These results are compared to the unweighted average for your organisation.

**Please note:** It is possible that there are differences between the 'Your org' scores reported in this breakdown report and those in the benchmark report. This is because the results in the benchmark report are weighted to allow for fair comparisons between organisations of a similar type. However, in this report comparisons are made within your organisation so the unweighted organisation result is a more appropriate point of comparison.