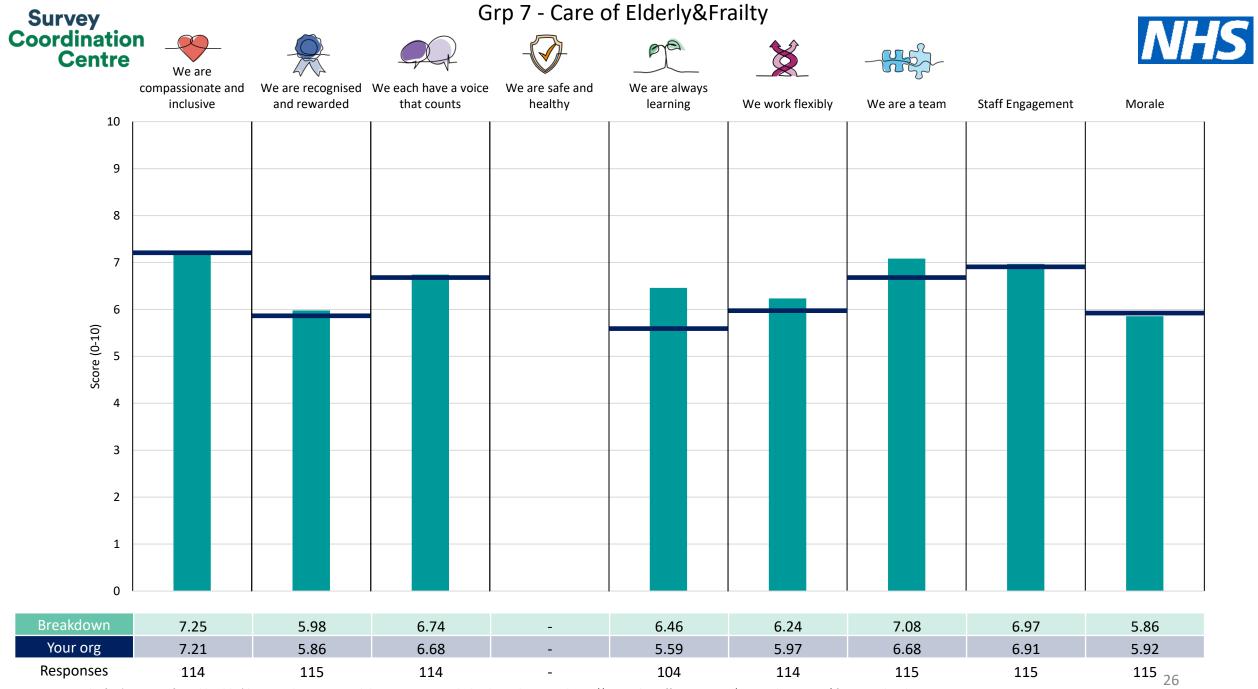

This breakdown report for Bedfordshire Hospitals NHS Foundation Trust contains results by breakdown area for People Promise element and theme results from the 2023 NHS Staff Survey. These results are compared to the unweighted average for your organisation.

**Please note:** It is possible that there are differences between the 'Your org' scores reported in this breakdown report and those in the benchmark report. This is because the results in the benchmark report are weighted to allow for fair comparisons between organisations of a similar type. However, in this report comparisons are made within your organisation so the unweighted organisation result is a more appropriate point of comparison.