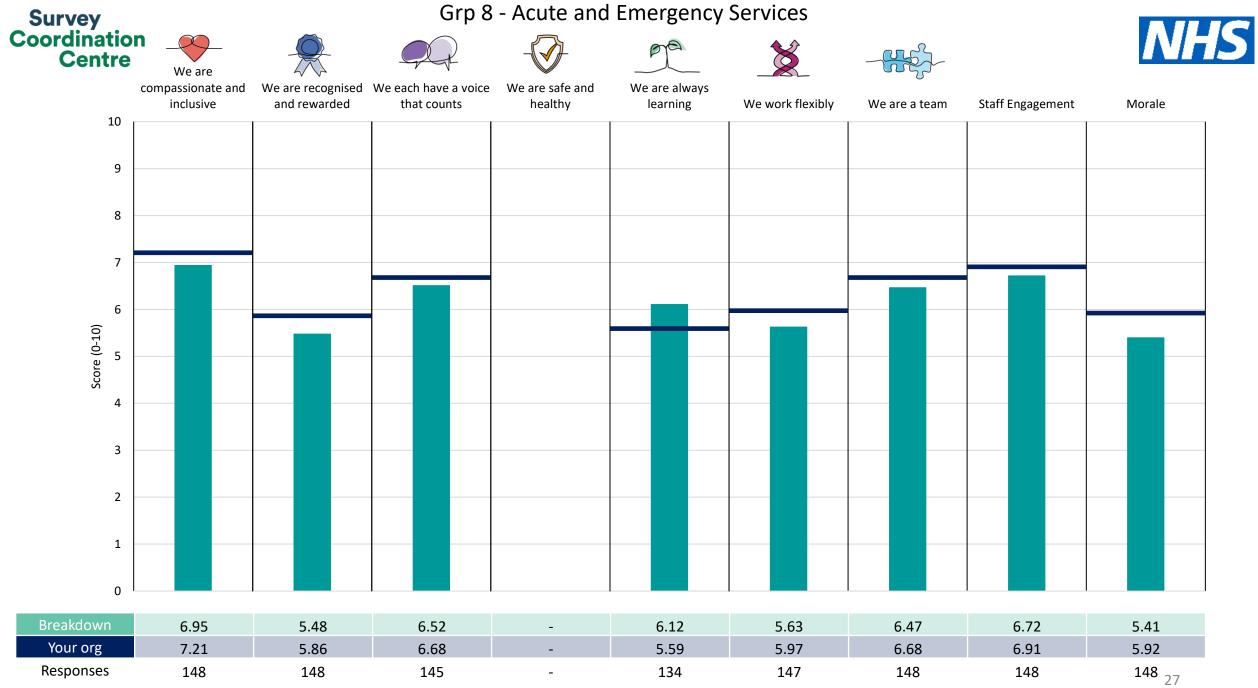

This breakdown report for Bedfordshire Hospitals NHS Foundation Trust contains results by breakdown area for People Promise element and theme results from the 2023 NHS Staff Survey. These results are compared to the unweighted average for your organisation.

**Please note:** It is possible that there are differences between the 'Your org' scores reported in this breakdown report and those in the benchmark report. This is because the results in the benchmark report are weighted to allow for fair comparisons between organisations of a similar type. However, in this report comparisons are made within your organisation so the unweighted organisation result is a more appropriate point of comparison.

! Note: when there are less than 10 responses in a group, results are suppressed to protect staff confidentiality, for some organisations this could mean that all breakdown results are suppressed.

Survey Coordination Centre