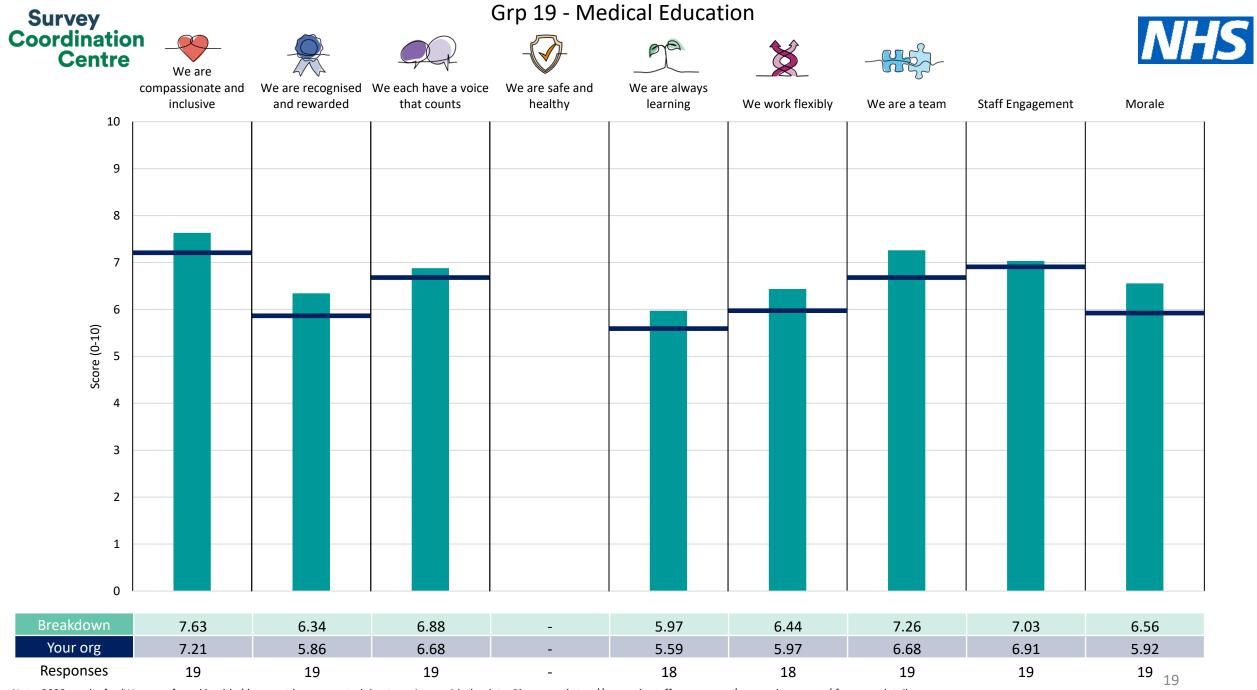

This breakdown report for Bedfordshire Hospitals NHS Foundation Trust contains results by breakdown area for People Promise element and theme results from the 2023 NHS Staff Survey. These results are compared to the unweighted average for your organisation.

**Please note:** It is possible that there are differences between the 'Your org' scores reported in this breakdown report and those in the benchmark report. This is because the results in the benchmark report are weighted to allow for fair comparisons between organisations of a similar type. However, in this report comparisons are made within your organisation so the unweighted organisation result is a more appropriate point of comparison.