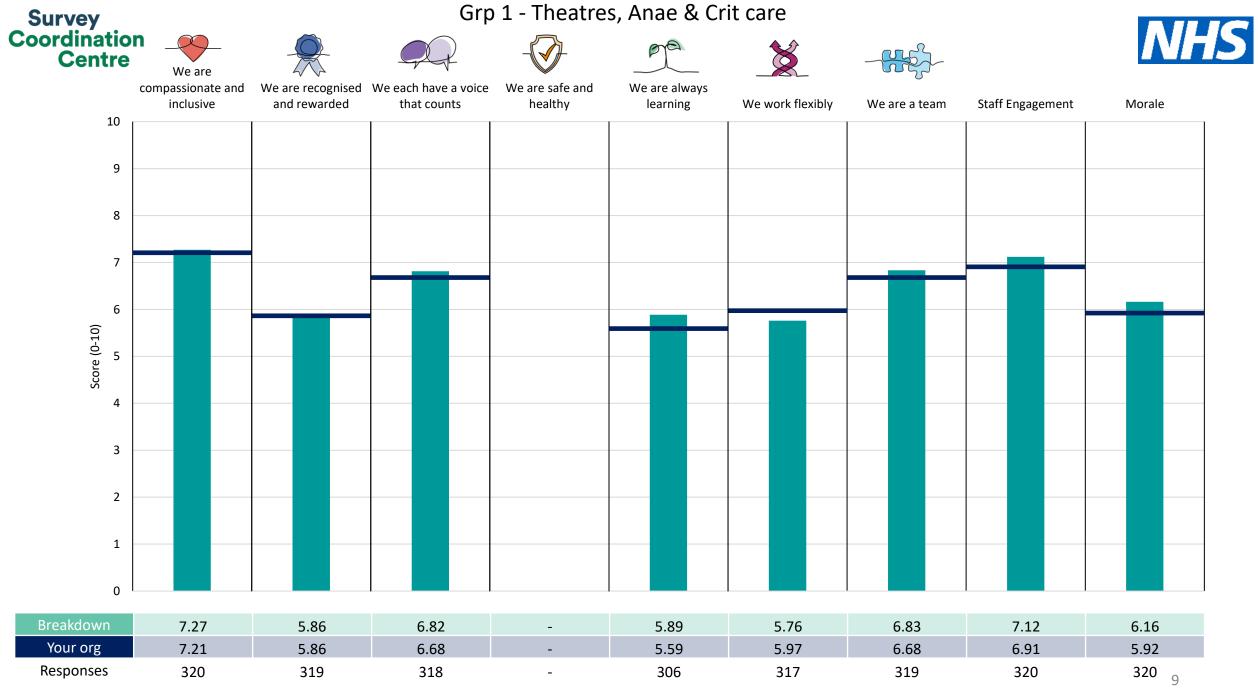

This breakdown report for Bedfordshire Hospitals NHS Foundation Trust contains results by breakdown area for People Promise element and theme results from the 2023 NHS Staff Survey. These results are compared to the unweighted average for your organisation.

**Please note:** It is possible that there are differences between the 'Your org' scores reported in this breakdown report and those in the benchmark report. This is because the results in the benchmark report are weighted to allow for fair comparisons between organisations of a similar type. However, in this report comparisons are made within your organisation so the unweighted organisation result is a more appropriate point of comparison.

! Note: when there are less than 10 responses in a group, results are suppressed to protect staff confidentiality, for some organisations this could mean that all breakdown results are suppressed.

Survey Coordination Centre