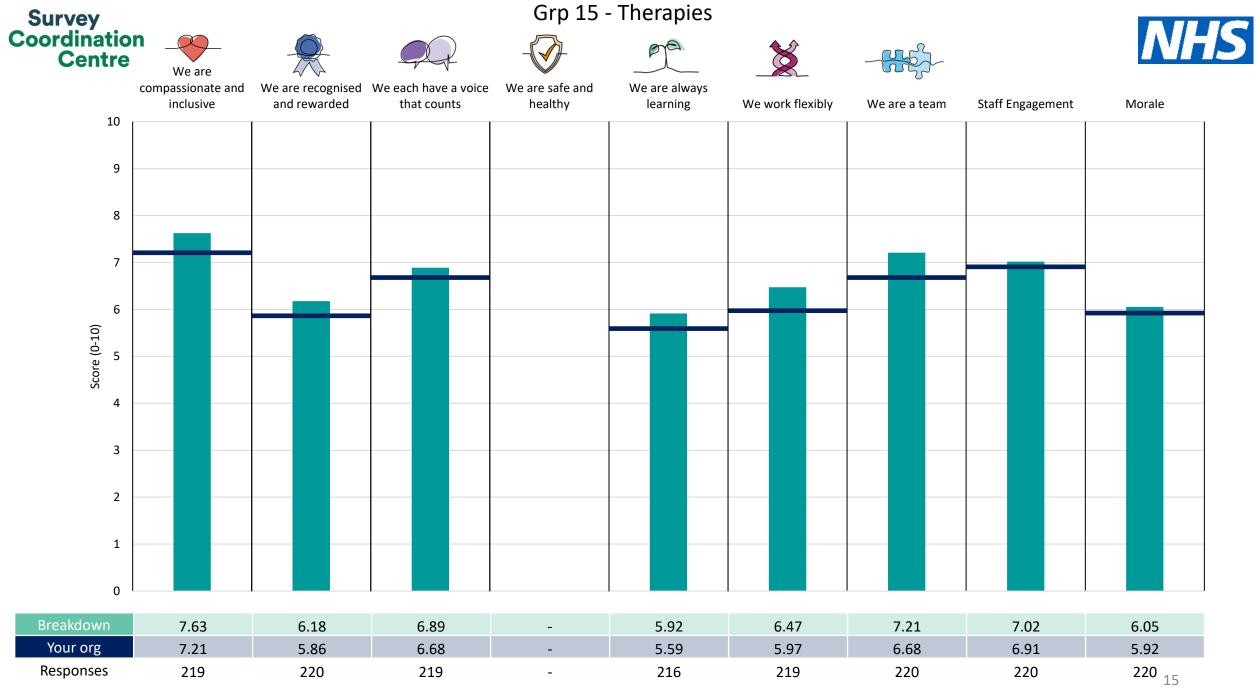

This breakdown report for Bedfordshire Hospitals NHS Foundation Trust contains results by breakdown area for People Promise element and theme results from the 2023 NHS Staff Survey. These results are compared to the unweighted average for your organisation.

**Please note:** It is possible that there are differences between the 'Your org' scores reported in this breakdown report and those in the benchmark report. This is because the results in the benchmark report are weighted to allow for fair comparisons between organisations of a similar type. However, in this report comparisons are made within your organisation so the unweighted organisation result is a more appropriate point of comparison.