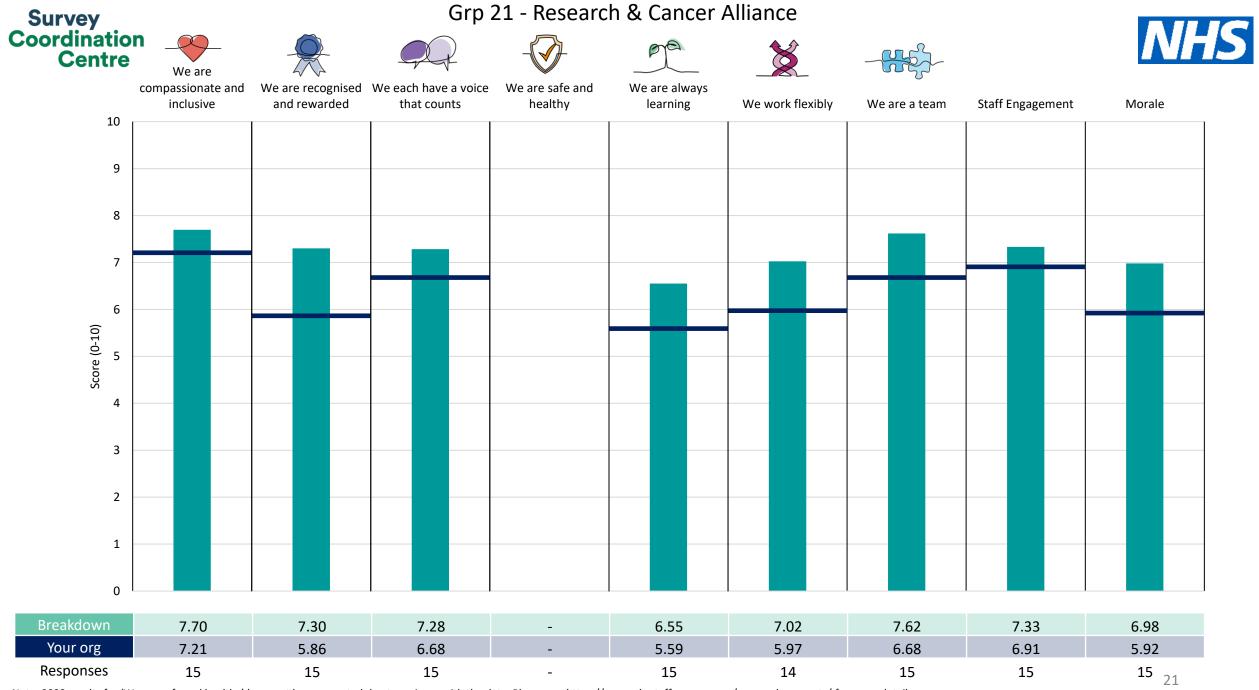

This breakdown report for Bedfordshire Hospitals NHS Foundation Trust contains results by breakdown area for People Promise element and theme results from the 2023 NHS Staff Survey. These results are compared to the unweighted average for your organisation.

**Please note:** It is possible that there are differences between the 'Your org' scores reported in this breakdown report and those in the benchmark report. This is because the results in the benchmark report are weighted to allow for fair comparisons between organisations of a similar type. However, in this report comparisons are made within your organisation so the unweighted organisation result is a more appropriate point of comparison.