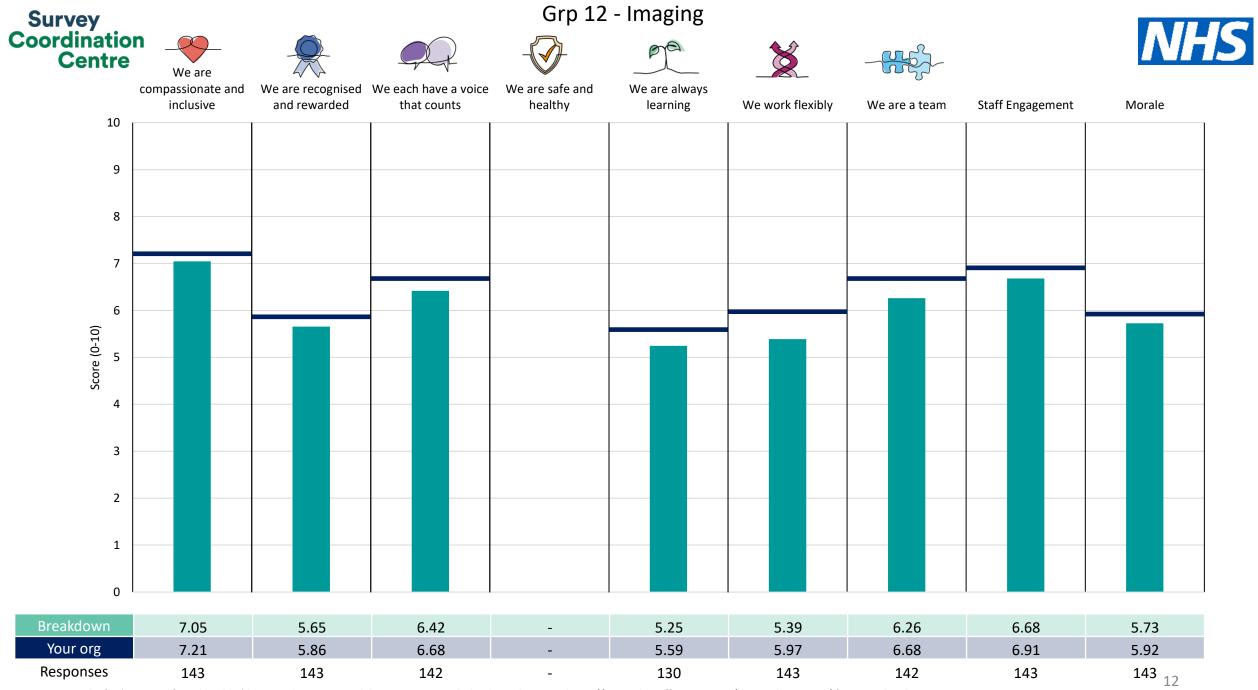

This breakdown report for Bedfordshire Hospitals NHS Foundation Trust contains results by breakdown area for People Promise element and theme results from the 2023 NHS Staff Survey. These results are compared to the unweighted average for your organisation.

**Please note:** It is possible that there are differences between the 'Your org' scores reported in this breakdown report and those in the benchmark report. This is because the results in the benchmark report are weighted to allow for fair comparisons between organisations of a similar type. However, in this report comparisons are made within your organisation so the unweighted organisation result is a more appropriate point of comparison.

! Note: when there are less than 10 responses in a group, results are suppressed to protect staff confidentiality, for some organisations this could mean that all breakdown results are suppressed.

Survey Coordination Centre