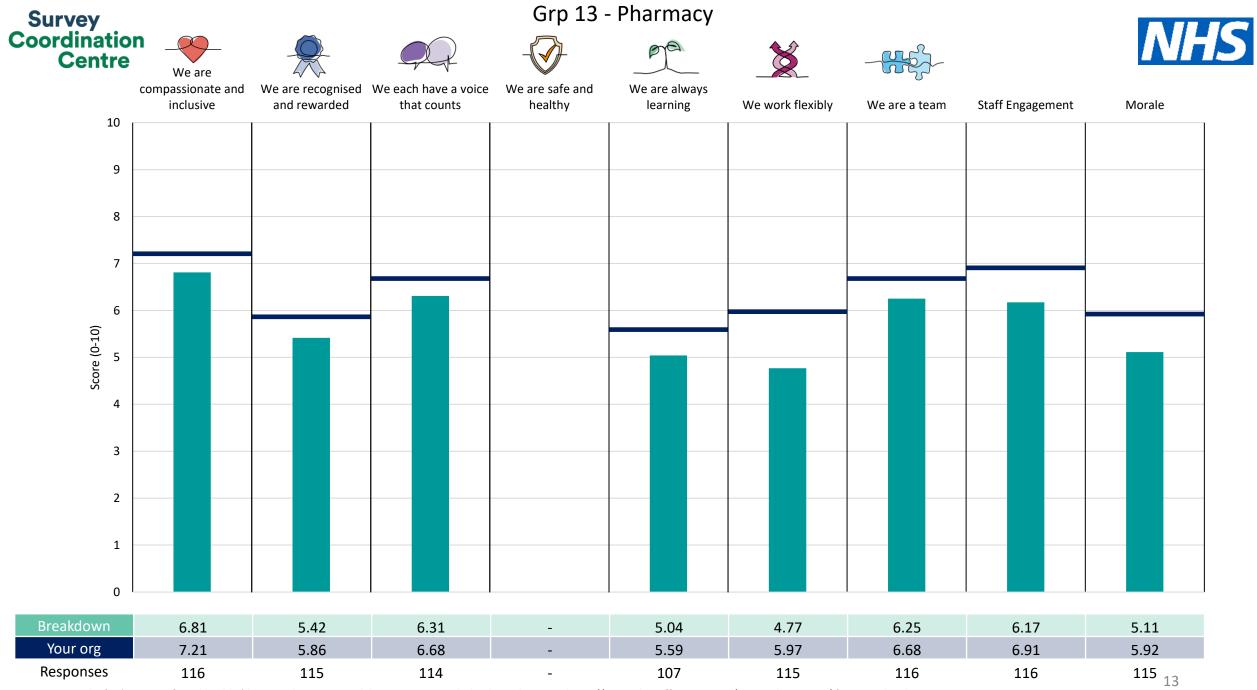

This breakdown report for Bedfordshire Hospitals NHS Foundation Trust contains results by breakdown area for People Promise element and theme results from the 2023 NHS Staff Survey. These results are compared to the unweighted average for your organisation.

**Please note:** It is possible that there are differences between the 'Your org' scores reported in this breakdown report and those in the benchmark report. This is because the results in the benchmark report are weighted to allow for fair comparisons between organisations of a similar type. However, in this report comparisons are made within your organisation so the unweighted organisation result is a more appropriate point of comparison.