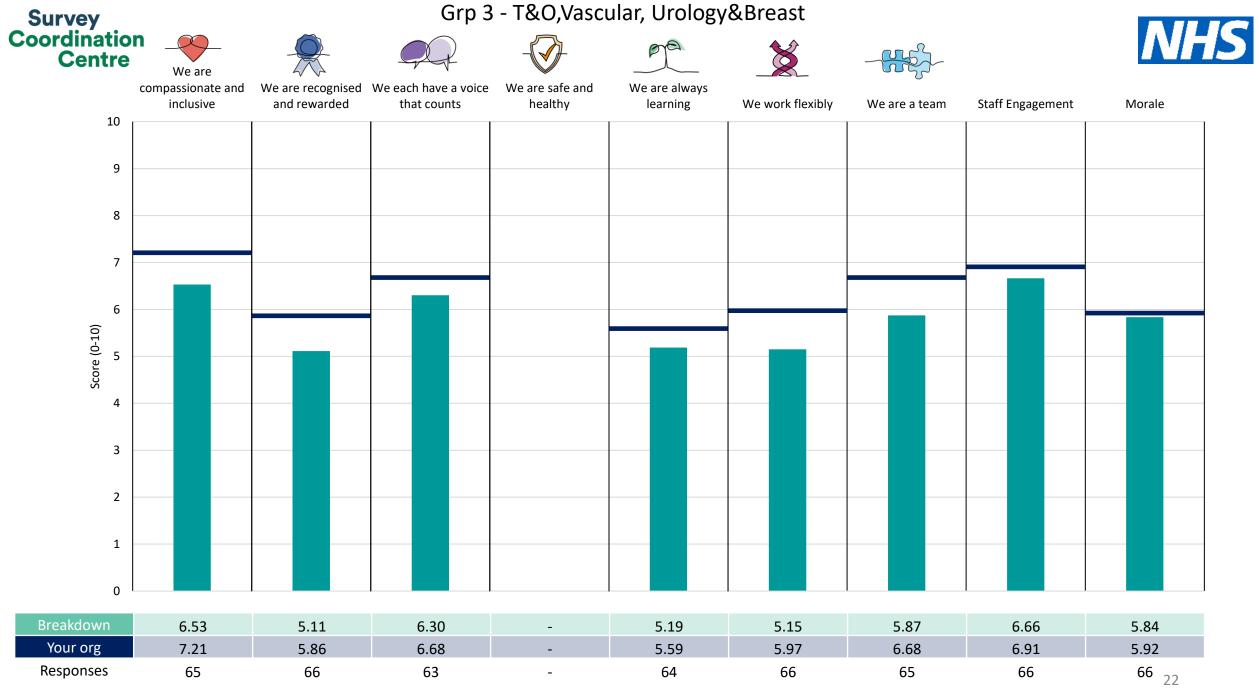

This breakdown report for Bedfordshire Hospitals NHS Foundation Trust contains results by breakdown area for People Promise element and theme results from the 2023 NHS Staff Survey. These results are compared to the unweighted average for your organisation.

**Please note:** It is possible that there are differences between the 'Your org' scores reported in this breakdown report and those in the benchmark report. This is because the results in the benchmark report are weighted to allow for fair comparisons between organisations of a similar type. However, in this report comparisons are made within your organisation so the unweighted organisation result is a more appropriate point of comparison.