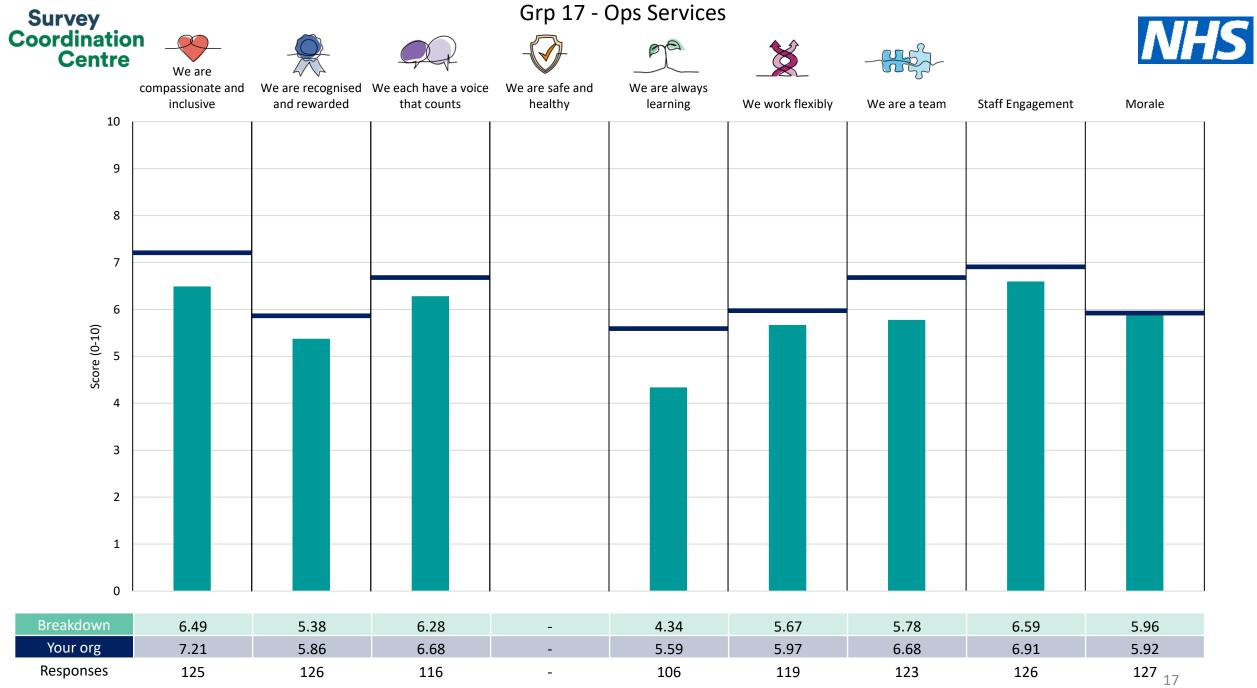

This breakdown report for Bedfordshire Hospitals NHS Foundation Trust contains results by breakdown area for People Promise element and theme results from the 2023 NHS Staff Survey. These results are compared to the unweighted average for your organisation.

**Please note:** It is possible that there are differences between the 'Your org' scores reported in this breakdown report and those in the benchmark report. This is because the results in the benchmark report are weighted to allow for fair comparisons between organisations of a similar type. However, in this report comparisons are made within your organisation so the unweighted organisation result is a more appropriate point of comparison.