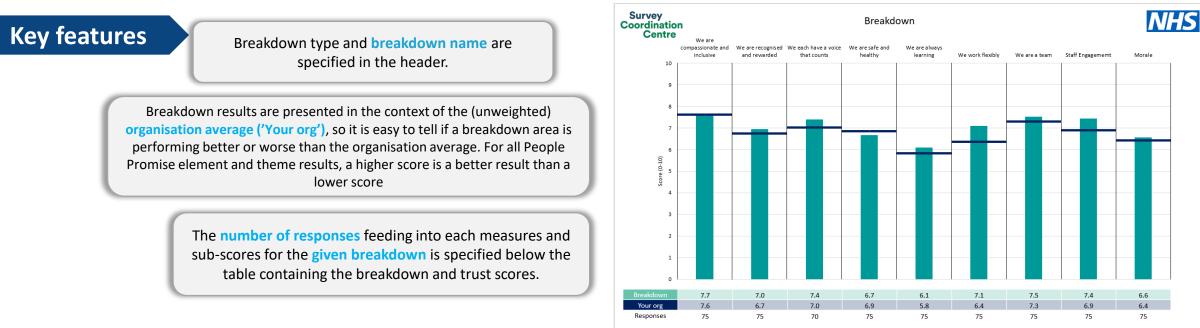

This breakdown report for Bedfordshire Hospitals NHS Foundation Trust contains results by breakdown area for People Promise element and theme results from the 2023 NHS Staff Survey. These results are compared to the unweighted average for your organisation.

**Please note:** It is possible that there are differences between the 'Your org' scores reported in this breakdown report and those in the benchmark report. This is because the results in the benchmark report are weighted to allow for fair comparisons between organisations of a similar type. However, in this report comparisons are made within your organisation so the unweighted organisation result is a more appropriate point of comparison.

! Note: when there are less than 10 responses in a group, results are suppressed to protect staff confidentiality, for some organisations this could mean that all breakdown results are suppressed.

Survey Coordination Centre