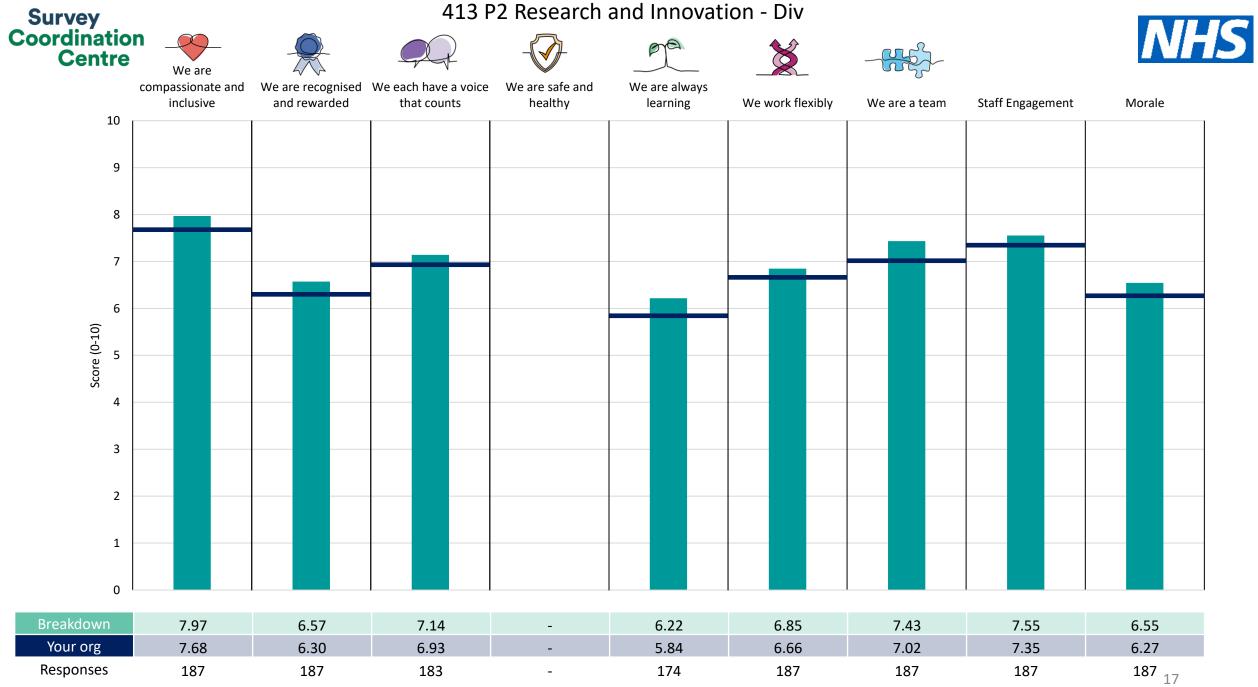

This breakdown report for The Christie NHS Foundation Trust contains results by breakdown area for People Promise element and theme results from the 2023 NHS Staff Survey. These results are compared to the unweighted average for your organisation.

**Please note:** It is possible that there are differences between the 'Your org' scores reported in this breakdown report and those in the benchmark report. This is because the results in the benchmark report are weighted to allow for fair comparisons between organisations of a similar type. However, in this report comparisons are made within your organisation so the unweighted organisation result is a more appropriate point of comparison.

The breakdowns used in this report were provided and defined by The Christie NHS Foundation Trust. Details of how the People Promise element and theme scores were calculated are included in the Technical Document, available to download from our results website.

! Note: when there are less than 10 responses in a group, results are suppressed to protect staff confidentiality, for some organisations this could mean that all breakdown results are suppressed.

Survey Coordination Centre