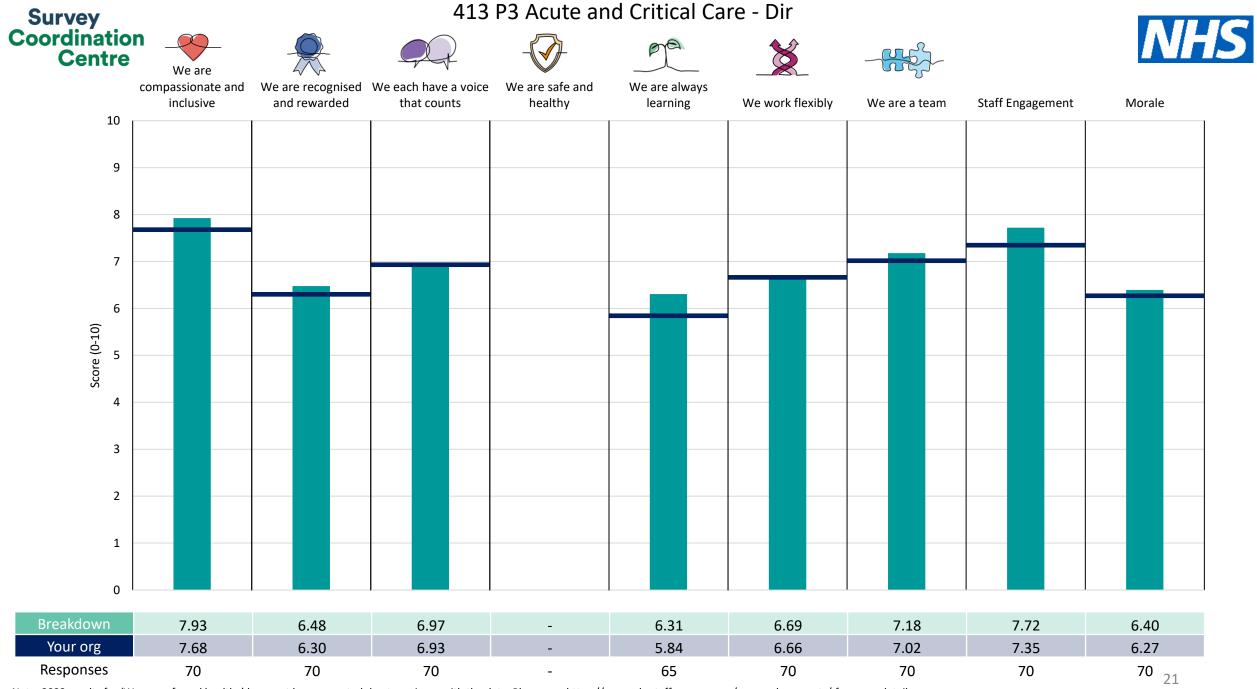

| 413 P3 Acute and Critical Care - Dir        | 21 |
|---------------------------------------------|----|
| 413 P3 Chemotherapy Services - Dir          | 22 |
| 413 P3 Christie Radiotherapy - Dir          | 23 |
| 413 P3 Clinical Oncology - Dir              | 24 |
| 413 P3 Clinical Support Services - Dir      | 25 |
| 413 P3 Digital Services - Dir               | 26 |
| 413 P3 Education - Dir                      | 27 |
| <u>413 P3 Finance - Dir</u>                 | 28 |
| <u>413 P3 GMCS - Dir</u>                    | 29 |
| <u>413 P3 Haematology TYA - Dir</u>         | 30 |
| <u>413 P3 Human Resources - Dir</u>         | 31 |
| 413 P3 Integrated Procedures Unit - Dir     | 32 |
| <u>413 P3 Medical Oncology - Dir</u>        | 33 |
| 413 P3 Networked Nursing - Dir              | 34 |
| <u>413 P3 Nuclear Medicine - Dir</u>        | 35 |
| 413 P3 Patient Recruitment - Dir            | 36 |
| 413 P3 Pharmacy - Dir                       | 37 |
| <u>413 P3 Proton Beam Therapy - Dir</u>     | 38 |
| 413 P3 Radiology - Dir                      | 39 |
| 413 P3 Radiotherapy Services - Dir          | 40 |
| <u>413 P3 Soft Facilities - Dir</u>         | 41 |
| 413 P3 Surgery & Theatres - Dir             | 42 |
| <u>413 P3 Surgical Oncology Wards - Dir</u> | 43 |
| Other                                       | 44 |

This breakdown report for The Christie NHS Foundation Trust contains results by breakdown area for People Promise element and theme results from the 2023 NHS Staff Survey. These results are compared to the unweighted average for your organisation.

**Please note:** It is possible that there are differences between the 'Your org' scores reported in this breakdown report and those in the benchmark report. This is because the results in the benchmark report are weighted to allow for fair comparisons between organisations of a similar type. However, in this report comparisons are made within your organisation so the unweighted organisation result is a more appropriate point of comparison.