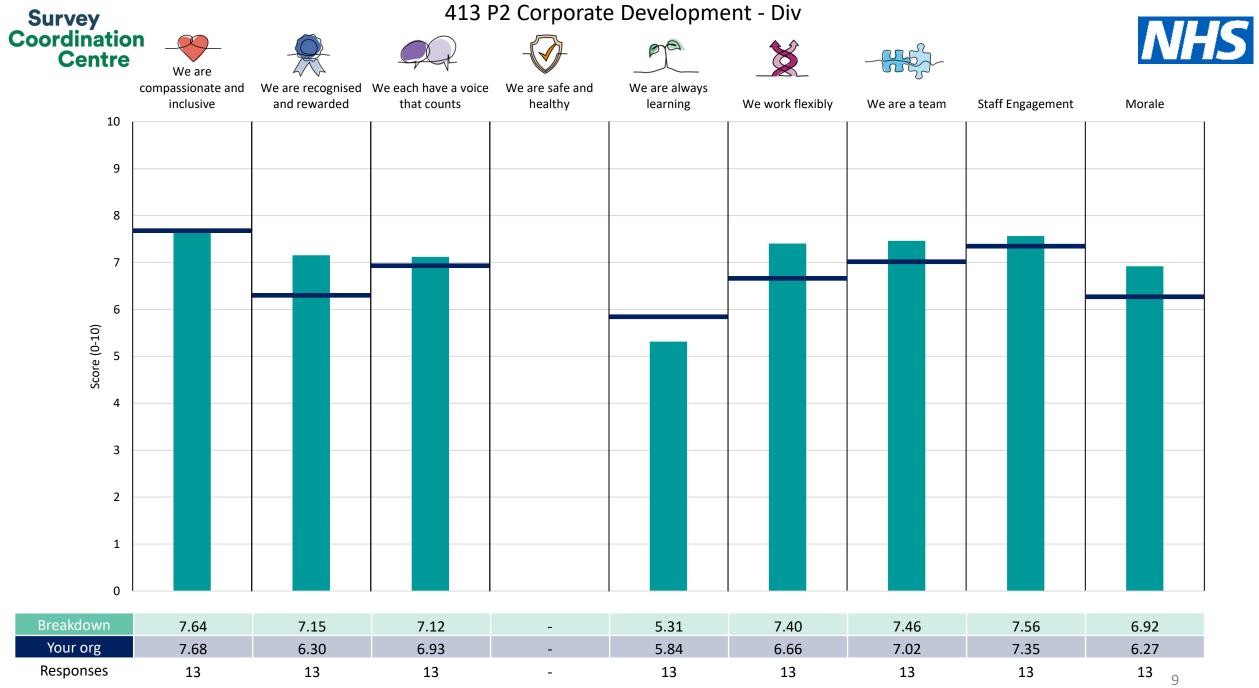

This breakdown report for The Christie NHS Foundation Trust contains results by breakdown area for People Promise element and theme results from the 2023 NHS Staff Survey. These results are compared to the unweighted average for your organisation.

**Please note:** It is possible that there are differences between the 'Your org' scores reported in this breakdown report and those in the benchmark report. This is because the results in the benchmark report are weighted to allow for fair comparisons between organisations of a similar type. However, in this report comparisons are made within your organisation so the unweighted organisation result is a more appropriate point of comparison.

The breakdowns used in this report were provided and defined by The Christie NHS Foundation Trust. Details of how the People Promise element and theme scores were calculated are included in the Technical Document, available to download from our results website.