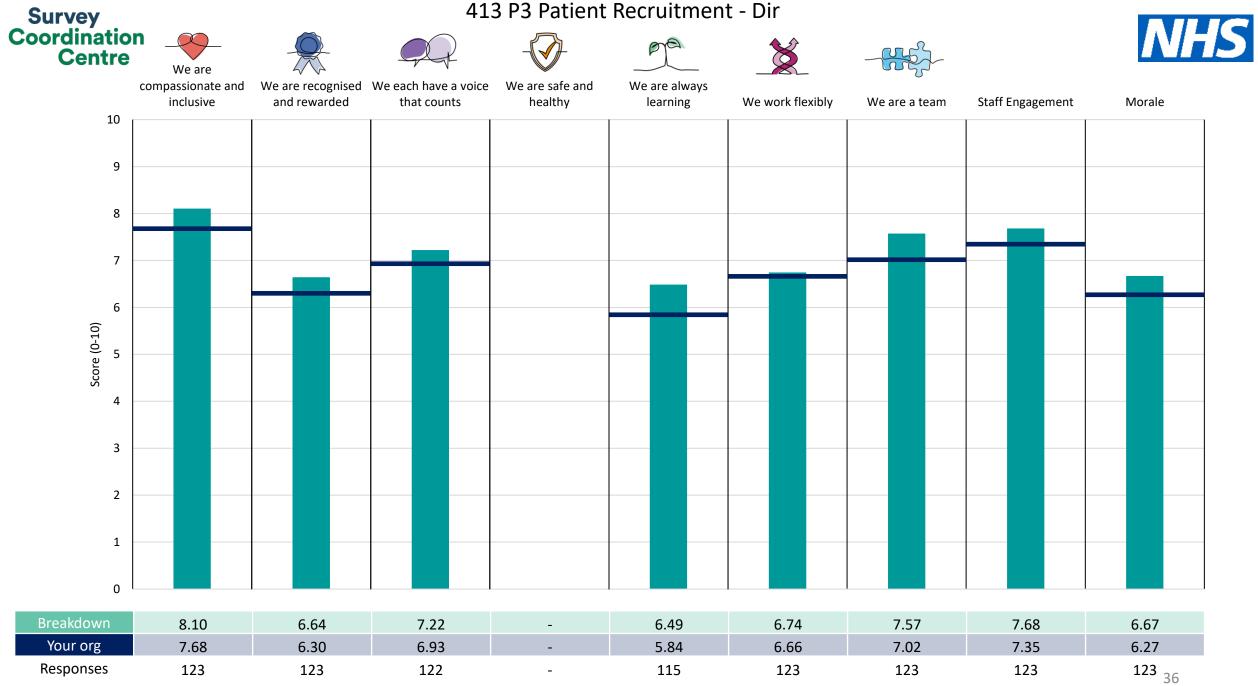

| 413 P3 Acute and Critical Care - Dir        | 21 |
|---------------------------------------------|----|
| 413 P3 Chemotherapy Services - Dir          | 22 |
| 413 P3 Christie Radiotherapy - Dir          | 23 |
| 413 P3 Clinical Oncology - Dir              | 24 |
| 413 P3 Clinical Support Services - Dir      | 25 |
| 413 P3 Digital Services - Dir               | 26 |
| 413 P3 Education - Dir                      | 27 |
| <u>413 P3 Finance - Dir</u>                 | 28 |
| <u>413 P3 GMCS - Dir</u>                    | 29 |
| <u>413 P3 Haematology TYA - Dir</u>         | 30 |
| <u>413 P3 Human Resources - Dir</u>         | 31 |
| 413 P3 Integrated Procedures Unit - Dir     | 32 |
| <u>413 P3 Medical Oncology - Dir</u>        | 33 |
| 413 P3 Networked Nursing - Dir              | 34 |
| <u>413 P3 Nuclear Medicine - Dir</u>        | 35 |
| 413 P3 Patient Recruitment - Dir            | 36 |
| 413 P3 Pharmacy - Dir                       | 37 |
| <u>413 P3 Proton Beam Therapy - Dir</u>     | 38 |
| 413 P3 Radiology - Dir                      | 39 |
| 413 P3 Radiotherapy Services - Dir          | 40 |
| <u>413 P3 Soft Facilities - Dir</u>         | 41 |
| 413 P3 Surgery & Theatres - Dir             | 42 |
| <u>413 P3 Surgical Oncology Wards - Dir</u> | 43 |
| Other                                       | 44 |

This breakdown report for The Christie NHS Foundation Trust contains results by breakdown area for People Promise element and theme results from the 2023 NHS Staff Survey. These results are compared to the unweighted average for your organisation.

**Please note:** It is possible that there are differences between the 'Your org' scores reported in this breakdown report and those in the benchmark report. This is because the results in the benchmark report are weighted to allow for fair comparisons between organisations of a similar type. However, in this report comparisons are made within your organisation so the unweighted organisation result is a more appropriate point of comparison.

The breakdowns used in this report were provided and defined by The Christie NHS Foundation Trust. Details of how the People Promise element and theme scores were calculated are included in the Technical Document, available to download from our results website.

! Note: when there are less than 10 responses in a group, results are suppressed to protect staff confidentiality, for some organisations this could mean that all breakdown results are suppressed.

Survey Coordination Centre