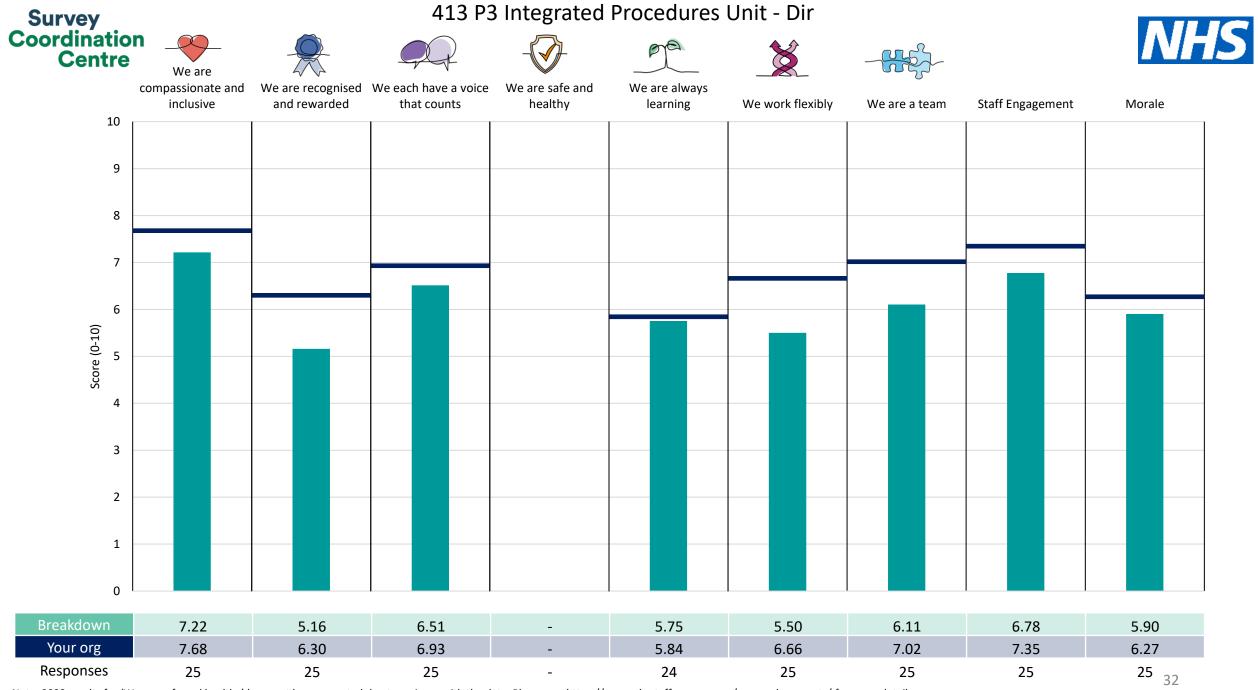

This breakdown report for The Christie NHS Foundation Trust contains results by breakdown area for People Promise element and theme results from the 2023 NHS Staff Survey. These results are compared to the unweighted average for your organisation.

**Please note:** It is possible that there are differences between the 'Your org' scores reported in this breakdown report and those in the benchmark report. This is because the results in the benchmark report are weighted to allow for fair comparisons between organisations of a similar type. However, in this report comparisons are made within your organisation so the unweighted organisation result is a more appropriate point of comparison.

! Note: when there are less than 10 responses in a group, results are suppressed to protect staff confidentiality, for some organisations this could mean that all breakdown results are suppressed.

Survey Coordination Centre