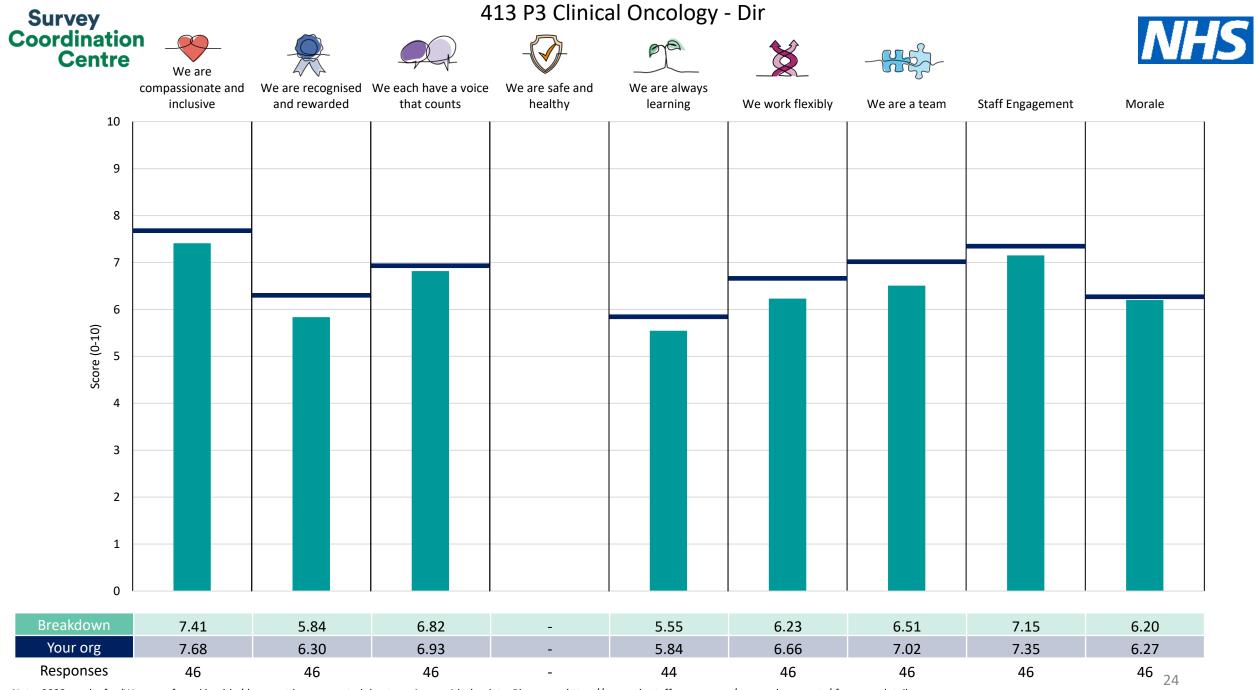

| 413 P3 Acute and Critical Care - Dir        | 21 |
|---------------------------------------------|----|
| 413 P3 Chemotherapy Services - Dir          | 22 |
| 413 P3 Christie Radiotherapy - Dir          | 23 |
| 413 P3 Clinical Oncology - Dir              | 24 |
| 413 P3 Clinical Support Services - Dir      | 25 |
| 413 P3 Digital Services - Dir               | 26 |
| 413 P3 Education - Dir                      | 27 |
| <u>413 P3 Finance - Dir</u>                 | 28 |
| <u>413 P3 GMCS - Dir</u>                    | 29 |
| <u>413 P3 Haematology TYA - Dir</u>         | 30 |
| <u>413 P3 Human Resources - Dir</u>         | 31 |
| 413 P3 Integrated Procedures Unit - Dir     | 32 |
| <u>413 P3 Medical Oncology - Dir</u>        | 33 |
| 413 P3 Networked Nursing - Dir              | 34 |
| <u>413 P3 Nuclear Medicine - Dir</u>        | 35 |
| 413 P3 Patient Recruitment - Dir            | 36 |
| 413 P3 Pharmacy - Dir                       | 37 |
| <u>413 P3 Proton Beam Therapy - Dir</u>     | 38 |
| 413 P3 Radiology - Dir                      | 39 |
| 413 P3 Radiotherapy Services - Dir          | 40 |
| <u>413 P3 Soft Facilities - Dir</u>         | 41 |
| 413 P3 Surgery & Theatres - Dir             | 42 |
| <u>413 P3 Surgical Oncology Wards - Dir</u> | 43 |
| Other                                       | 44 |

This breakdown report for The Christie NHS Foundation Trust contains results by breakdown area for People Promise element and theme results from the 2023 NHS Staff Survey. These results are compared to the unweighted average for your organisation.

**Please note:** It is possible that there are differences between the 'Your org' scores reported in this breakdown report and those in the benchmark report. This is because the results in the benchmark report are weighted to allow for fair comparisons between organisations of a similar type. However, in this report comparisons are made within your organisation so the unweighted organisation result is a more appropriate point of comparison.

The breakdowns used in this report were provided and defined by The Christie NHS Foundation Trust. Details of how the People Promise element and theme scores were calculated are included in the Technical Document, available to download from our results website.

! Note: when there are less than 10 responses in a group, results are suppressed to protect staff confidentiality, for some organisations this could mean that all breakdown results are suppressed.

Survey Coordination Centre