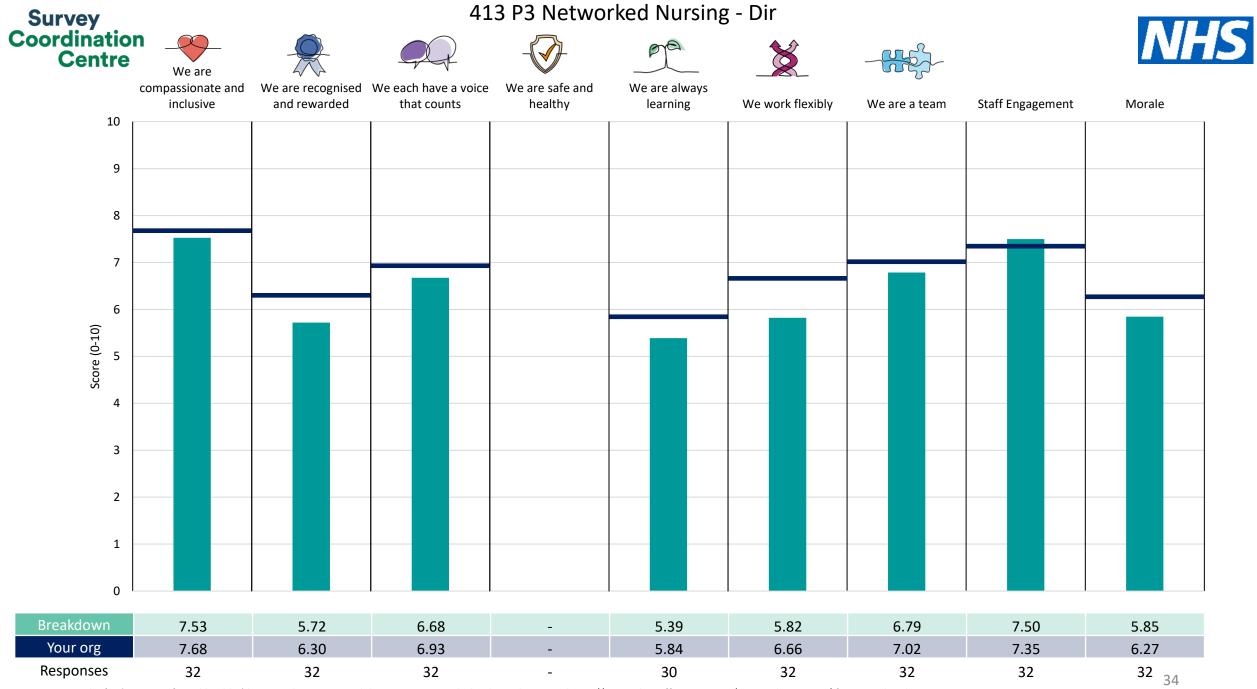

This breakdown report for The Christie NHS Foundation Trust contains results by breakdown area for People Promise element and theme results from the 2023 NHS Staff Survey. These results are compared to the unweighted average for your organisation.

**Please note:** It is possible that there are differences between the 'Your org' scores reported in this breakdown report and those in the benchmark report. This is because the results in the benchmark report are weighted to allow for fair comparisons between organisations of a similar type. However, in this report comparisons are made within your organisation so the unweighted organisation result is a more appropriate point of comparison.

! Note: when there are less than 10 responses in a group, results are suppressed to protect staff confidentiality, for some organisations this could mean that all breakdown results are suppressed.

Survey Coordination Centre