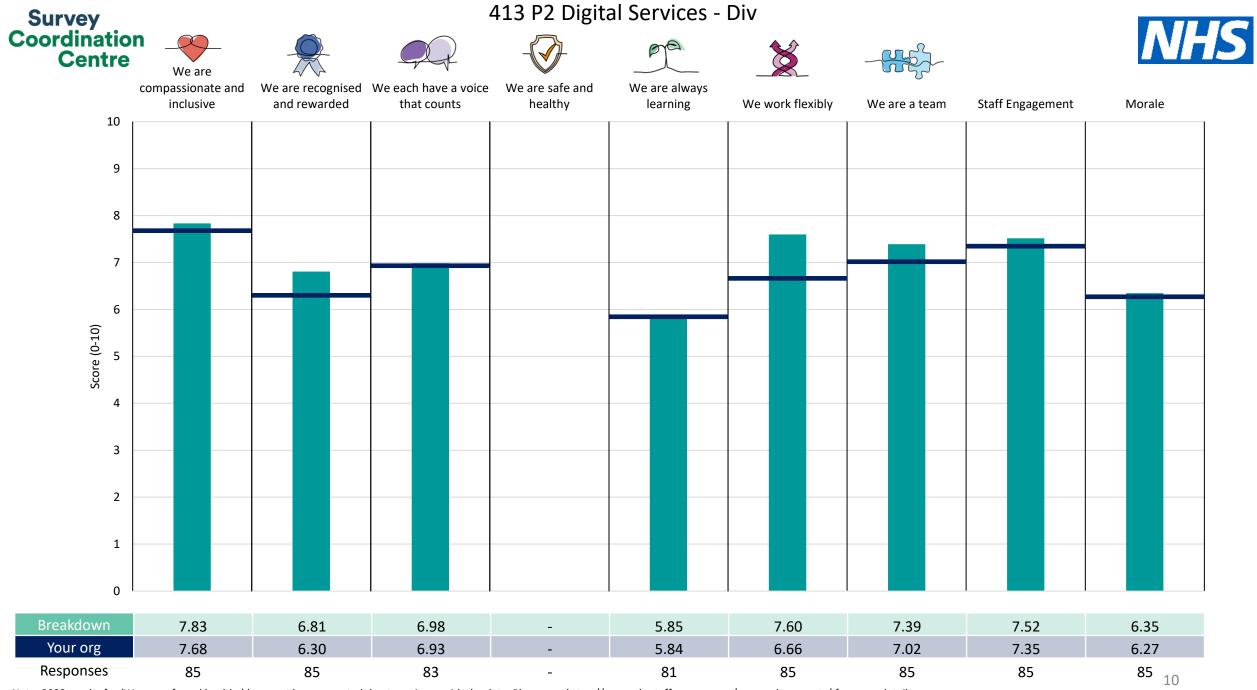

This breakdown report for The Christie NHS Foundation Trust contains results by breakdown area for People Promise element and theme results from the 2023 NHS Staff Survey. These results are compared to the unweighted average for your organisation.

**Please note:** It is possible that there are differences between the 'Your org' scores reported in this breakdown report and those in the benchmark report. This is because the results in the benchmark report are weighted to allow for fair comparisons between organisations of a similar type. However, in this report comparisons are made within your organisation so the unweighted organisation result is a more appropriate point of comparison.

The breakdowns used in this report were provided and defined by The Christie NHS Foundation Trust. Details of how the People Promise element and theme scores were calculated are included in the Technical Document, available to download from our results website.