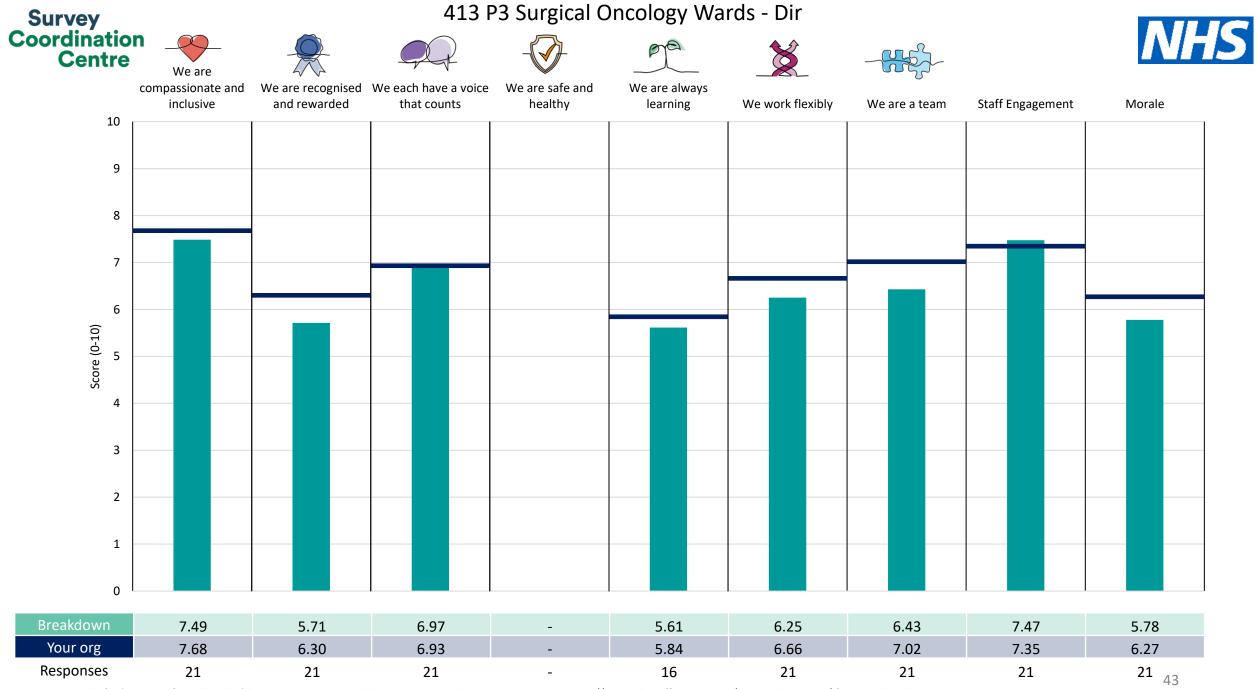

| 413 P3 Acute and Critical Care - Dir        | 21 |
|---------------------------------------------|----|
| 413 P3 Chemotherapy Services - Dir          | 22 |
| 413 P3 Christie Radiotherapy - Dir          | 23 |
| 413 P3 Clinical Oncology - Dir              | 24 |
| 413 P3 Clinical Support Services - Dir      | 25 |
| 413 P3 Digital Services - Dir               | 26 |
| 413 P3 Education - Dir                      | 27 |
| <u>413 P3 Finance - Dir</u>                 | 28 |
| <u>413 P3 GMCS - Dir</u>                    | 29 |
| <u>413 P3 Haematology TYA - Dir</u>         | 30 |
| <u>413 P3 Human Resources - Dir</u>         | 31 |
| 413 P3 Integrated Procedures Unit - Dir     | 32 |
| <u>413 P3 Medical Oncology - Dir</u>        | 33 |
| 413 P3 Networked Nursing - Dir              | 34 |
| <u>413 P3 Nuclear Medicine - Dir</u>        | 35 |
| 413 P3 Patient Recruitment - Dir            | 36 |
| 413 P3 Pharmacy - Dir                       | 37 |
| <u>413 P3 Proton Beam Therapy - Dir</u>     | 38 |
| 413 P3 Radiology - Dir                      | 39 |
| 413 P3 Radiotherapy Services - Dir          | 40 |
| <u>413 P3 Soft Facilities - Dir</u>         | 41 |
| 413 P3 Surgery & Theatres - Dir             | 42 |
| <u>413 P3 Surgical Oncology Wards - Dir</u> | 43 |
| Other                                       | 44 |

This breakdown report for The Christie NHS Foundation Trust contains results by breakdown area for People Promise element and theme results from the 2023 NHS Staff Survey. These results are compared to the unweighted average for your organisation.

**Please note:** It is possible that there are differences between the 'Your org' scores reported in this breakdown report and those in the benchmark report. This is because the results in the benchmark report are weighted to allow for fair comparisons between organisations of a similar type. However, in this report comparisons are made within your organisation so the unweighted organisation result is a more appropriate point of comparison.

The breakdowns used in this report were provided and defined by The Christie NHS Foundation Trust. Details of how the People Promise element and theme scores were calculated are included in the Technical Document, available to download from our results website.

! Note: when there are less than 10 responses in a group, results are suppressed to protect staff confidentiality, for some organisations this could mean that all breakdown results are suppressed.

Survey Coordination Centre