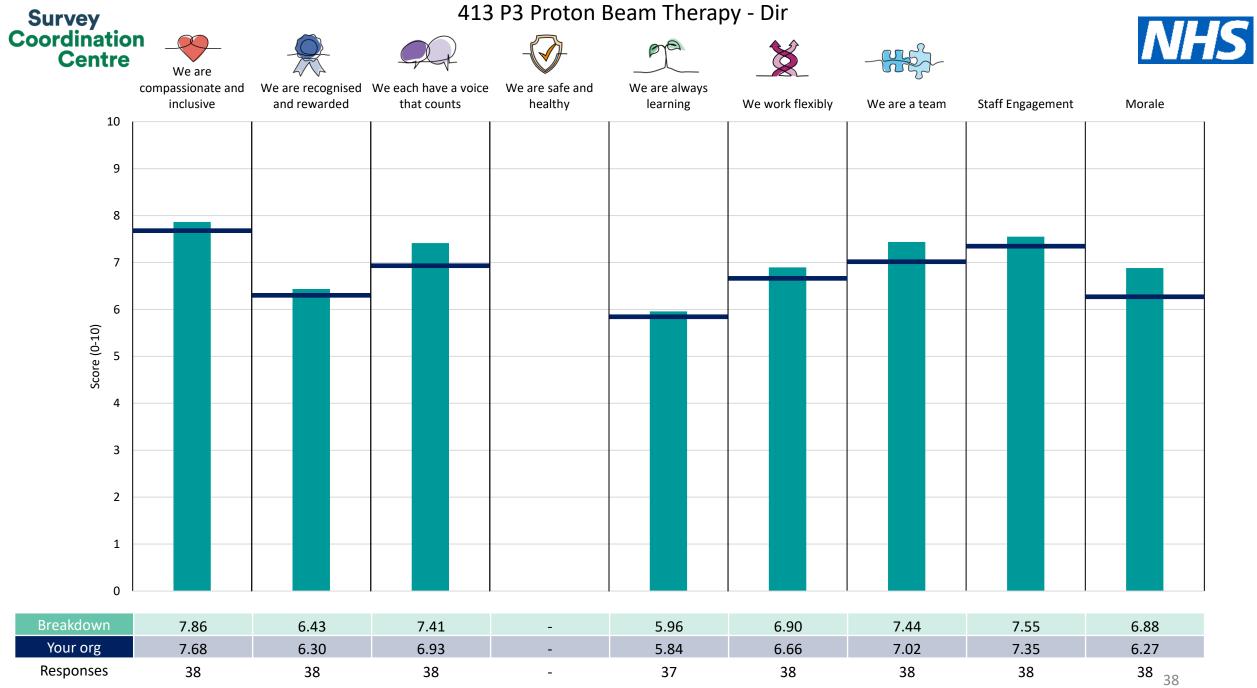

| 413 P3 Acute and Critical Care - Dir        | 21 |
|---------------------------------------------|----|
| 413 P3 Chemotherapy Services - Dir          | 22 |
| 413 P3 Christie Radiotherapy - Dir          | 23 |
| 413 P3 Clinical Oncology - Dir              | 24 |
| 413 P3 Clinical Support Services - Dir      | 25 |
| 413 P3 Digital Services - Dir               | 26 |
| 413 P3 Education - Dir                      | 27 |
| <u>413 P3 Finance - Dir</u>                 | 28 |
| <u>413 P3 GMCS - Dir</u>                    | 29 |
| <u>413 P3 Haematology TYA - Dir</u>         | 30 |
| <u>413 P3 Human Resources - Dir</u>         | 31 |
| 413 P3 Integrated Procedures Unit - Dir     | 32 |
| <u>413 P3 Medical Oncology - Dir</u>        | 33 |
| 413 P3 Networked Nursing - Dir              | 34 |
| <u>413 P3 Nuclear Medicine - Dir</u>        | 35 |
| 413 P3 Patient Recruitment - Dir            | 36 |
| 413 P3 Pharmacy - Dir                       | 37 |
| <u>413 P3 Proton Beam Therapy - Dir</u>     | 38 |
| 413 P3 Radiology - Dir                      | 39 |
| 413 P3 Radiotherapy Services - Dir          | 40 |
| <u>413 P3 Soft Facilities - Dir</u>         | 41 |
| 413 P3 Surgery & Theatres - Dir             | 42 |
| <u>413 P3 Surgical Oncology Wards - Dir</u> | 43 |
| Other                                       | 44 |

This breakdown report for The Christie NHS Foundation Trust contains results by breakdown area for People Promise element and theme results from the 2023 NHS Staff Survey. These results are compared to the unweighted average for your organisation.

**Please note:** It is possible that there are differences between the 'Your org' scores reported in this breakdown report and those in the benchmark report. This is because the results in the benchmark report are weighted to allow for fair comparisons between organisations of a similar type. However, in this report comparisons are made within your organisation so the unweighted organisation result is a more appropriate point of comparison.

The breakdowns used in this report were provided and defined by The Christie NHS Foundation Trust. Details of how the People Promise element and theme scores were calculated are included in the Technical Document, available to download from our results website.

! Note: when there are less than 10 responses in a group, results are suppressed to protect staff confidentiality, for some organisations this could mean that all breakdown results are suppressed.

Survey Coordination Centre