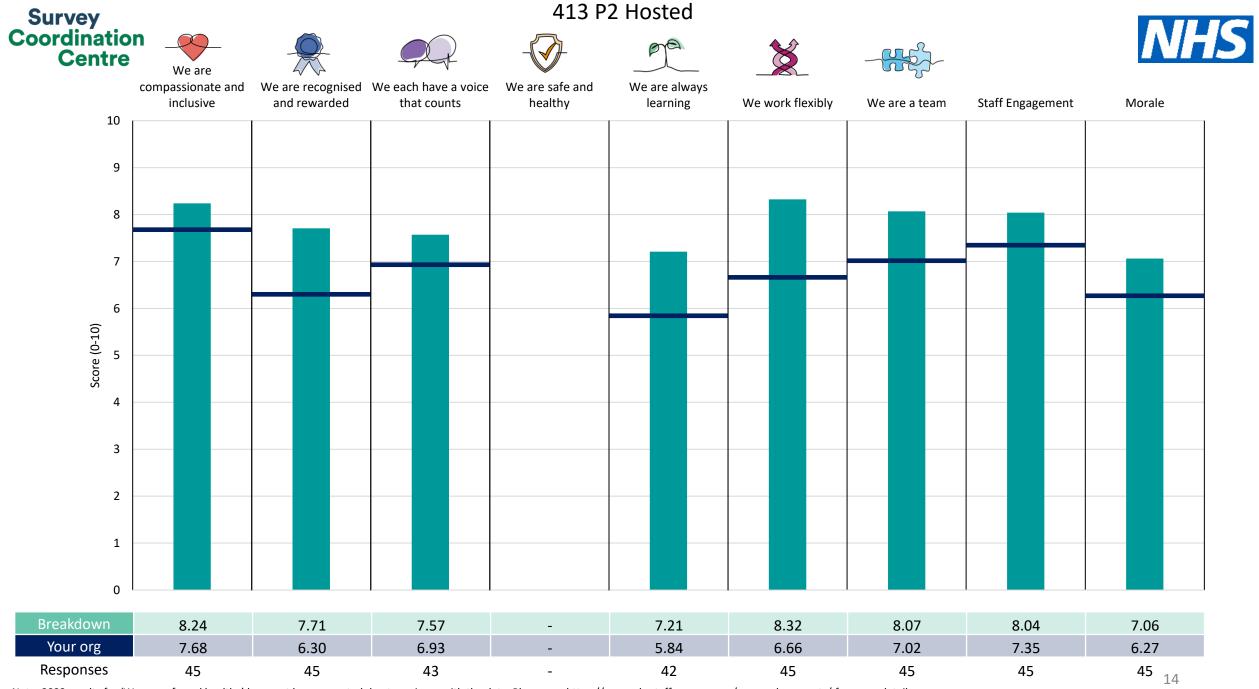

This breakdown report for The Christie NHS Foundation Trust contains results by breakdown area for People Promise element and theme results from the 2023 NHS Staff Survey. These results are compared to the unweighted average for your organisation.

**Please note:** It is possible that there are differences between the 'Your org' scores reported in this breakdown report and those in the benchmark report. This is because the results in the benchmark report are weighted to allow for fair comparisons between organisations of a similar type. However, in this report comparisons are made within your organisation so the unweighted organisation result is a more appropriate point of comparison.

The breakdowns used in this report were provided and defined by The Christie NHS Foundation Trust. Details of how the People Promise element and theme scores were calculated are included in the Technical Document, available to download from our results website.

! Note: when there are less than 10 responses in a group, results are suppressed to protect staff confidentiality, for some organisations this could mean that all breakdown results are suppressed.

Survey Coordination Centre