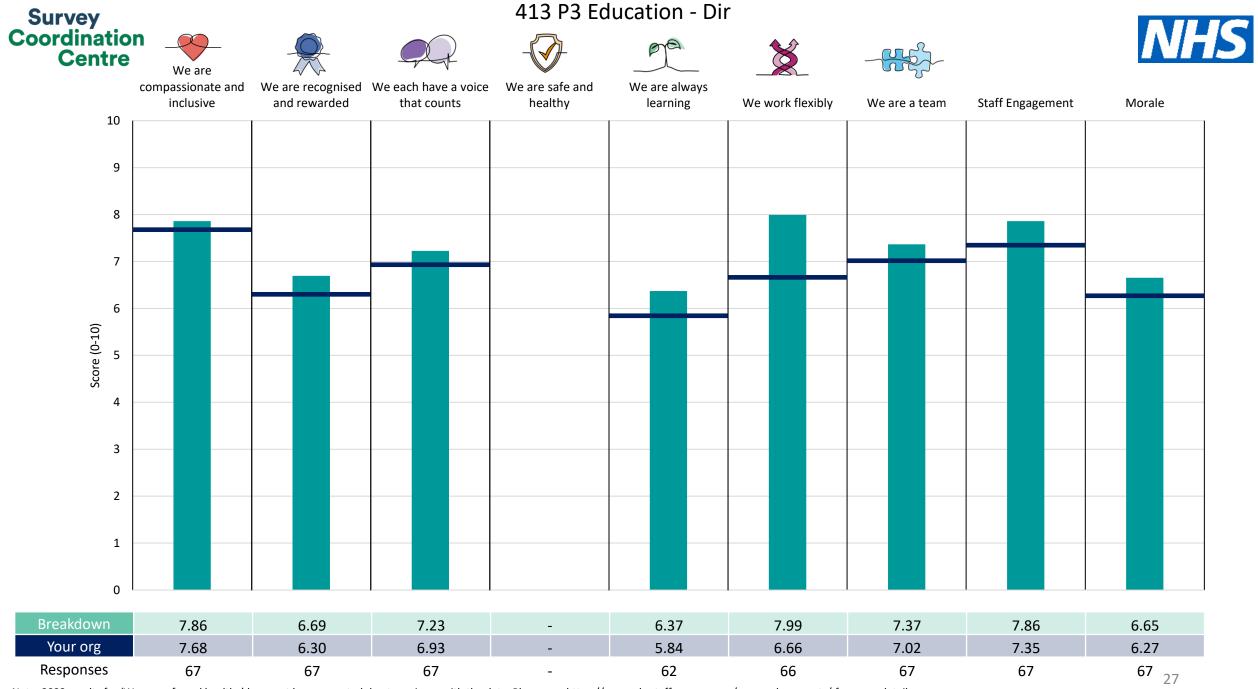

| 413 P3 Acute and Critical Care - Dir        | 21 |
|---------------------------------------------|----|
| 413 P3 Chemotherapy Services - Dir          | 22 |
| 413 P3 Christie Radiotherapy - Dir          | 23 |
| 413 P3 Clinical Oncology - Dir              | 24 |
| 413 P3 Clinical Support Services - Dir      | 25 |
| 413 P3 Digital Services - Dir               | 26 |
| 413 P3 Education - Dir                      | 27 |
| <u>413 P3 Finance - Dir</u>                 | 28 |
| <u>413 P3 GMCS - Dir</u>                    | 29 |
| <u>413 P3 Haematology TYA - Dir</u>         | 30 |
| <u>413 P3 Human Resources - Dir</u>         | 31 |
| 413 P3 Integrated Procedures Unit - Dir     | 32 |
| <u>413 P3 Medical Oncology - Dir</u>        | 33 |
| 413 P3 Networked Nursing - Dir              | 34 |
| <u>413 P3 Nuclear Medicine - Dir</u>        | 35 |
| 413 P3 Patient Recruitment - Dir            | 36 |
| 413 P3 Pharmacy - Dir                       | 37 |
| <u>413 P3 Proton Beam Therapy - Dir</u>     | 38 |
| 413 P3 Radiology - Dir                      | 39 |
| 413 P3 Radiotherapy Services - Dir          | 40 |
| <u>413 P3 Soft Facilities - Dir</u>         | 41 |
| 413 P3 Surgery & Theatres - Dir             | 42 |
| <u>413 P3 Surgical Oncology Wards - Dir</u> | 43 |
| Other                                       | 44 |

This breakdown report for The Christie NHS Foundation Trust contains results by breakdown area for People Promise element and theme results from the 2023 NHS Staff Survey. These results are compared to the unweighted average for your organisation.

**Please note:** It is possible that there are differences between the 'Your org' scores reported in this breakdown report and those in the benchmark report. This is because the results in the benchmark report are weighted to allow for fair comparisons between organisations of a similar type. However, in this report comparisons are made within your organisation so the unweighted organisation result is a more appropriate point of comparison.

The breakdowns used in this report were provided and defined by The Christie NHS Foundation Trust. Details of how the People Promise element and theme scores were calculated are included in the Technical Document, available to download from our results website.

! Note: when there are less than 10 responses in a group, results are suppressed to protect staff confidentiality, for some organisations this could mean that all breakdown results are suppressed.

Survey Coordination Centre