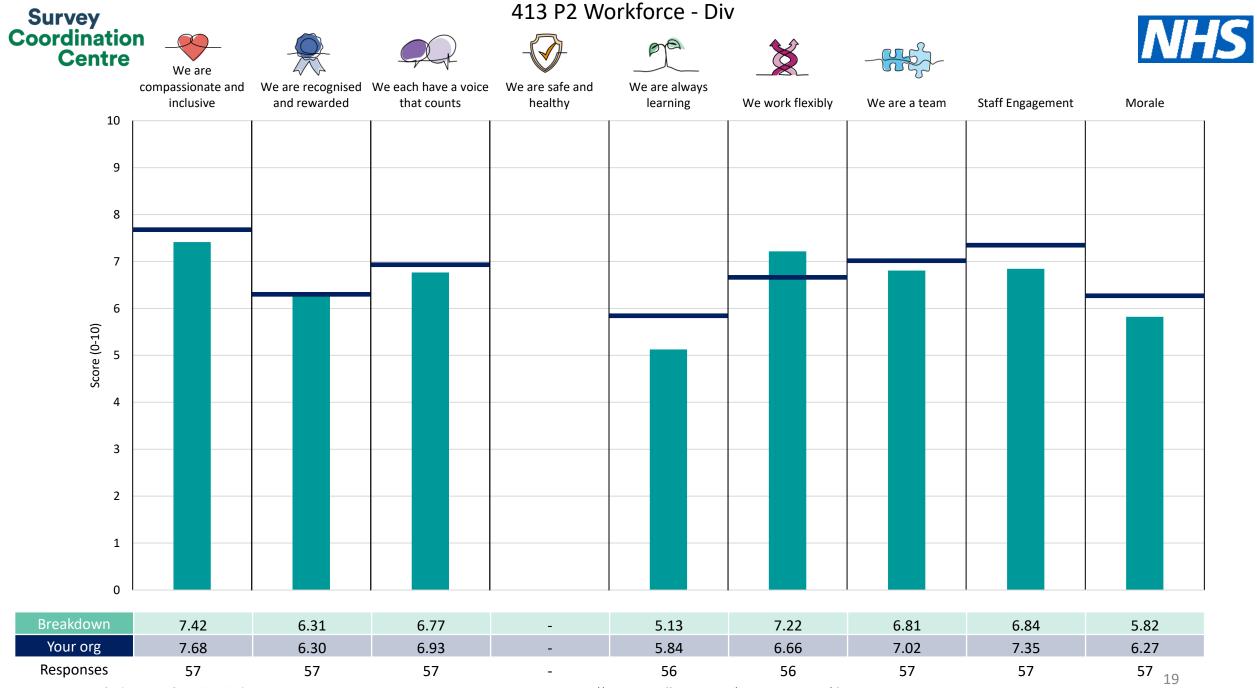

## People Promise element and Theme results – Breakdowns 1

| 413 P2 Christie Medical Physics and Engine           | 6  |
|------------------------------------------------------|----|
| 413 P2 Clinical Networked Services - Div             | 7  |
| 413 P2 Clinical Support and Specialist Surgery - Div | 8  |
| 413 P2 Corporate Development - Div                   | 9  |
| 413 P2 Digital Services - Div                        | 10 |
| 413 P2 Education (School of Oncology) - Div          | 11 |
| 413 P2 Estates & Facilities - Div                    | 12 |
| 413 P2 Finance & Business Development - Div          | 13 |
| 413 P2 Hosted                                        | 14 |
| 413 P2 Performance - Div                             | 15 |
| 413 P2 Quality and Standards - Div                   | 16 |
| 413 P2 Research and Innovation - Div                 | 17 |
| 413 P2 Trust Administration - Div                    | 18 |
| 413 P2 Workforce - Div                               | 19 |

This breakdown report for The Christie NHS Foundation Trust contains results by breakdown area for People Promise element and theme results from the 2023 NHS Staff Survey. These results are compared to the unweighted average for your organisation.

**Please note:** It is possible that there are differences between the 'Your org' scores reported in this breakdown report and those in the benchmark report. This is because the results in the benchmark report are weighted to allow for fair comparisons between organisations of a similar type. However, in this report comparisons are made within your organisation so the unweighted organisation result is a more appropriate point of comparison.