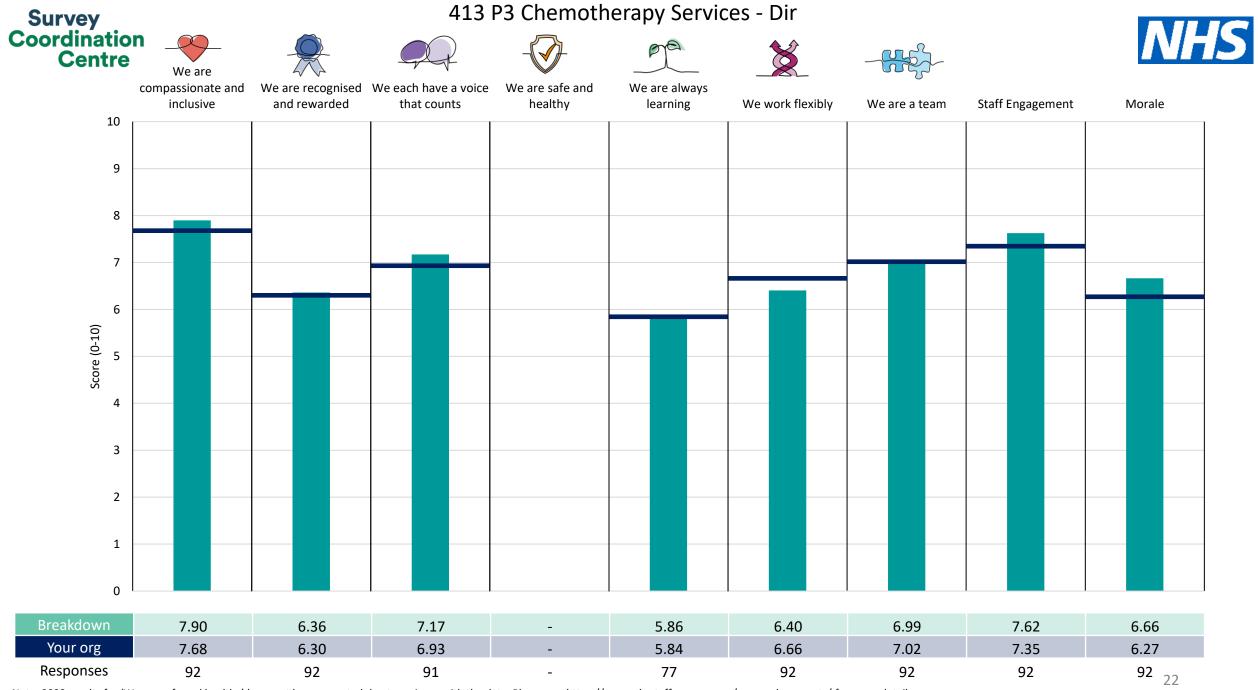

| 413 P3 Acute and Critical Care - Dir        | 21 |
|---------------------------------------------|----|
| 413 P3 Chemotherapy Services - Dir          | 22 |
| 413 P3 Christie Radiotherapy - Dir          | 23 |
| 413 P3 Clinical Oncology - Dir              | 24 |
| 413 P3 Clinical Support Services - Dir      | 25 |
| 413 P3 Digital Services - Dir               | 26 |
| 413 P3 Education - Dir                      | 27 |
| <u>413 P3 Finance - Dir</u>                 | 28 |
| <u>413 P3 GMCS - Dir</u>                    | 29 |
| <u>413 P3 Haematology TYA - Dir</u>         | 30 |
| <u>413 P3 Human Resources - Dir</u>         | 31 |
| 413 P3 Integrated Procedures Unit - Dir     | 32 |
| <u>413 P3 Medical Oncology - Dir</u>        | 33 |
| 413 P3 Networked Nursing - Dir              | 34 |
| <u>413 P3 Nuclear Medicine - Dir</u>        | 35 |
| 413 P3 Patient Recruitment - Dir            | 36 |
| 413 P3 Pharmacy - Dir                       | 37 |
| <u>413 P3 Proton Beam Therapy - Dir</u>     | 38 |
| 413 P3 Radiology - Dir                      | 39 |
| 413 P3 Radiotherapy Services - Dir          | 40 |
| <u>413 P3 Soft Facilities - Dir</u>         | 41 |
| 413 P3 Surgery & Theatres - Dir             | 42 |
| <u>413 P3 Surgical Oncology Wards - Dir</u> | 43 |
| Other                                       | 44 |

This breakdown report for The Christie NHS Foundation Trust contains results by breakdown area for People Promise element and theme results from the 2023 NHS Staff Survey. These results are compared to the unweighted average for your organisation.

**Please note:** It is possible that there are differences between the 'Your org' scores reported in this breakdown report and those in the benchmark report. This is because the results in the benchmark report are weighted to allow for fair comparisons between organisations of a similar type. However, in this report comparisons are made within your organisation so the unweighted organisation result is a more appropriate point of comparison.