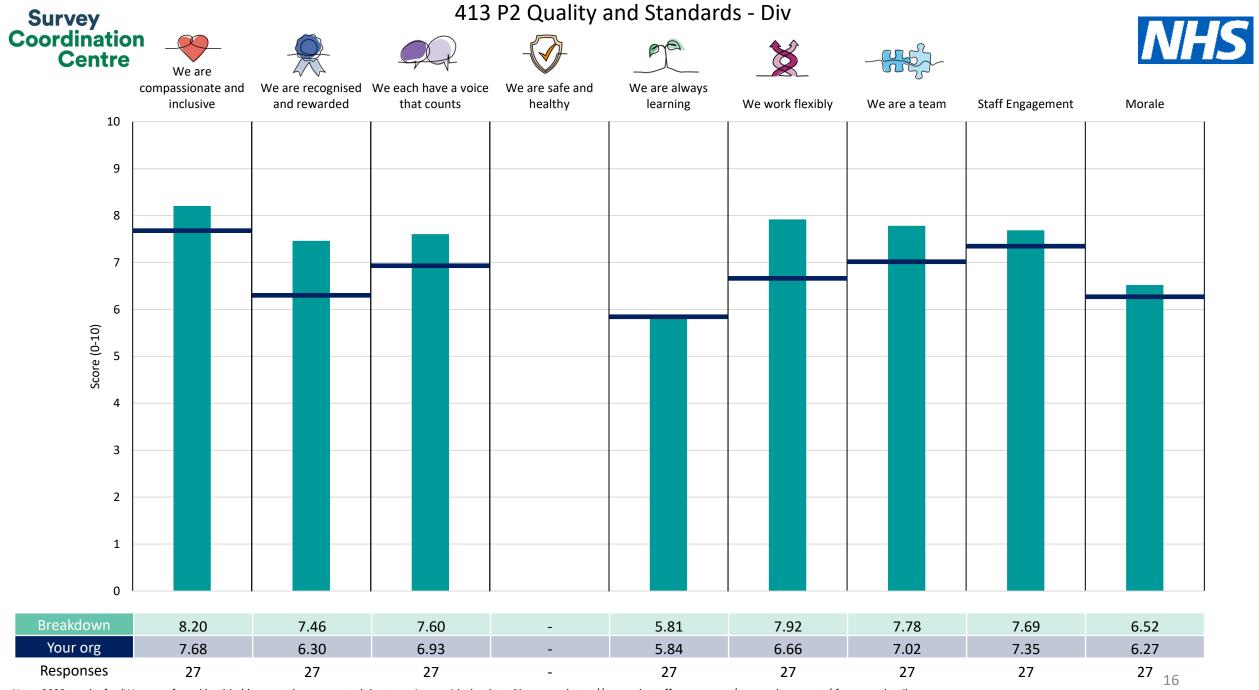

This breakdown report for The Christie NHS Foundation Trust contains results by breakdown area for People Promise element and theme results from the 2023 NHS Staff Survey. These results are compared to the unweighted average for your organisation.

**Please note:** It is possible that there are differences between the 'Your org' scores reported in this breakdown report and those in the benchmark report. This is because the results in the benchmark report are weighted to allow for fair comparisons between organisations of a similar type. However, in this report comparisons are made within your organisation so the unweighted organisation result is a more appropriate point of comparison.

The breakdowns used in this report were provided and defined by The Christie NHS Foundation Trust. Details of how the People Promise element and theme scores were calculated are included in the Technical Document, available to download from our results website.

! Note: when there are less than 10 responses in a group, results are suppressed to protect staff confidentiality, for some organisations this could mean that all breakdown results are suppressed.

Survey Coordination Centre