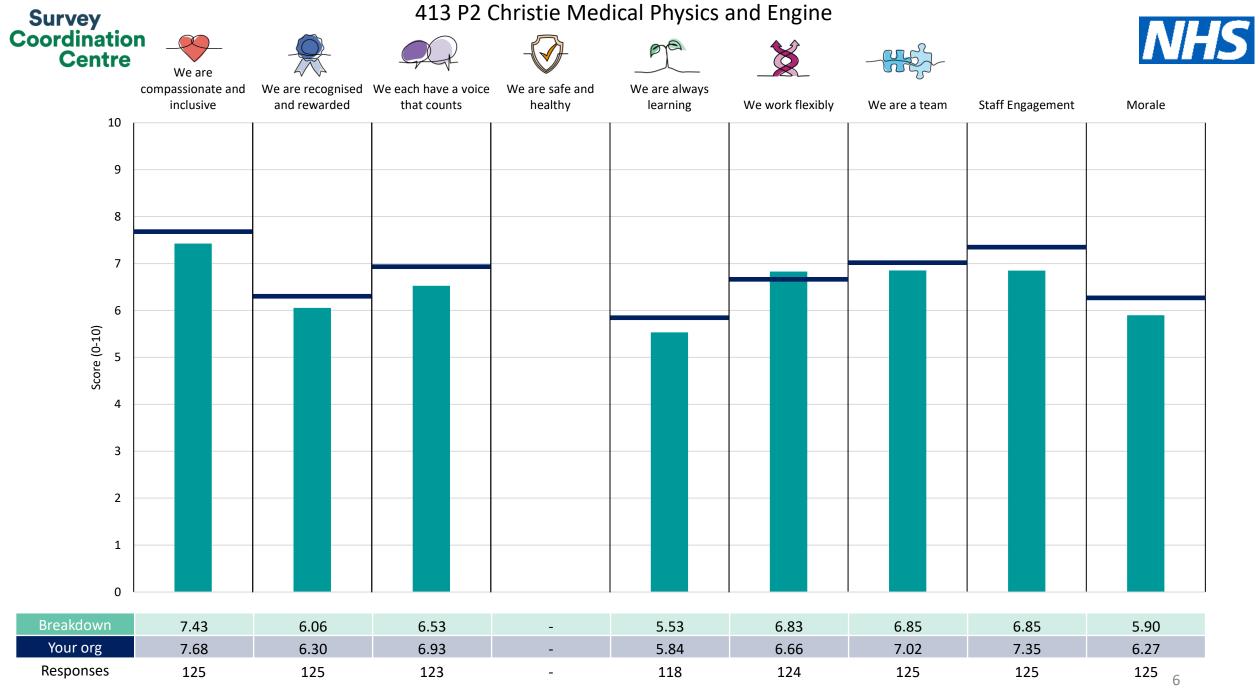

## People Promise element and Theme results – Breakdowns 1

| 413 P2 Christie Medical Physics and Engine           | 6  |
|------------------------------------------------------|----|
| 413 P2 Clinical Networked Services - Div             | 7  |
| 413 P2 Clinical Support and Specialist Surgery - Div | 8  |
| 413 P2 Corporate Development - Div                   | 9  |
| 413 P2 Digital Services - Div                        | 10 |
| 413 P2 Education (School of Oncology) - Div          | 11 |
| 413 P2 Estates & Facilities - Div                    | 12 |
| 413 P2 Finance & Business Development - Div          | 13 |
| 413 P2 Hosted                                        | 14 |
| 413 P2 Performance - Div                             | 15 |
| 413 P2 Quality and Standards - Div                   | 16 |
| 413 P2 Research and Innovation - Div                 | 17 |
| 413 P2 Trust Administration - Div                    | 18 |
| 413 P2 Workforce - Div                               | 19 |

This breakdown report for The Christie NHS Foundation Trust contains results by breakdown area for People Promise element and theme results from the 2023 NHS Staff Survey. These results are compared to the unweighted average for your organisation.

**Please note:** It is possible that there are differences between the 'Your org' scores reported in this breakdown report and those in the benchmark report. This is because the results in the benchmark report are weighted to allow for fair comparisons between organisations of a similar type. However, in this report comparisons are made within your organisation so the unweighted organisation result is a more appropriate point of comparison.

The breakdowns used in this report were provided and defined by The Christie NHS Foundation Trust. Details of how the People Promise element and theme scores were calculated are included in the Technical Document, available to download from our results website.

! Note: when there are less than 10 responses in a group, results are suppressed to protect staff confidentiality, for some organisations this could mean that all breakdown results are suppressed.

Survey Coordination Centre