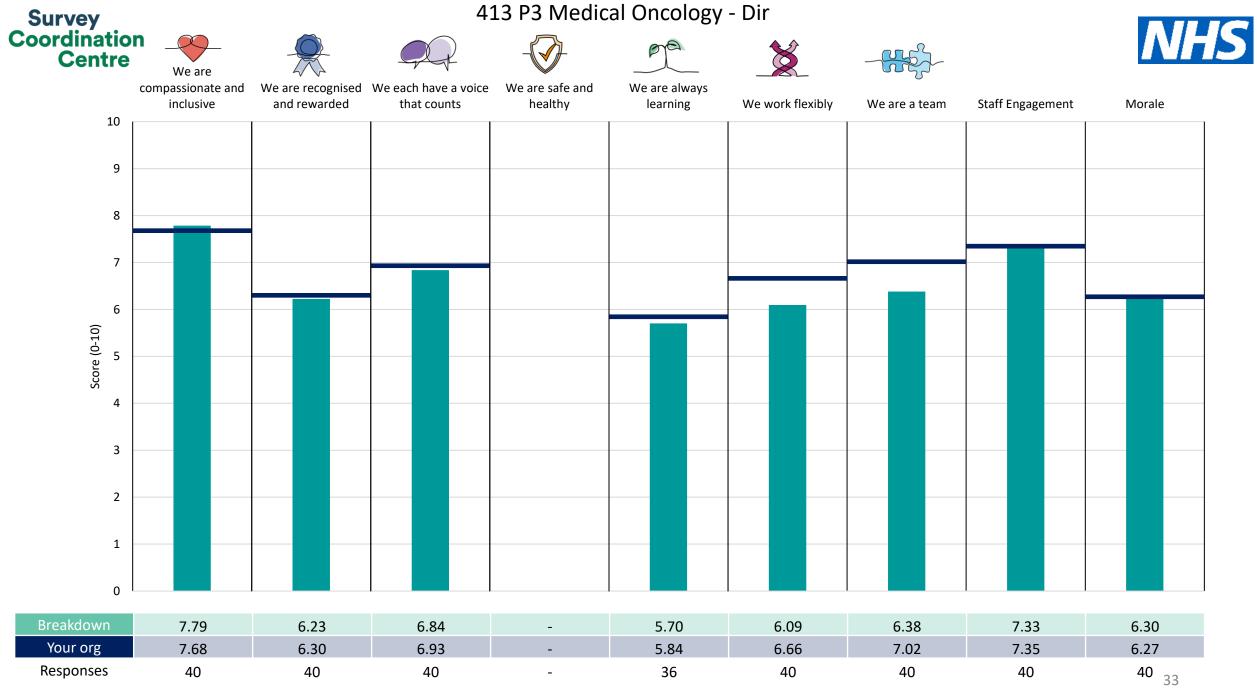

This breakdown report for The Christie NHS Foundation Trust contains results by breakdown area for People Promise element and theme results from the 2023 NHS Staff Survey. These results are compared to the unweighted average for your organisation.

**Please note:** It is possible that there are differences between the 'Your org' scores reported in this breakdown report and those in the benchmark report. This is because the results in the benchmark report are weighted to allow for fair comparisons between organisations of a similar type. However, in this report comparisons are made within your organisation so the unweighted organisation result is a more appropriate point of comparison.

! Note: when there are less than 10 responses in a group, results are suppressed to protect staff confidentiality, for some organisations this could mean that all breakdown results are suppressed.

Survey Coordination Centre