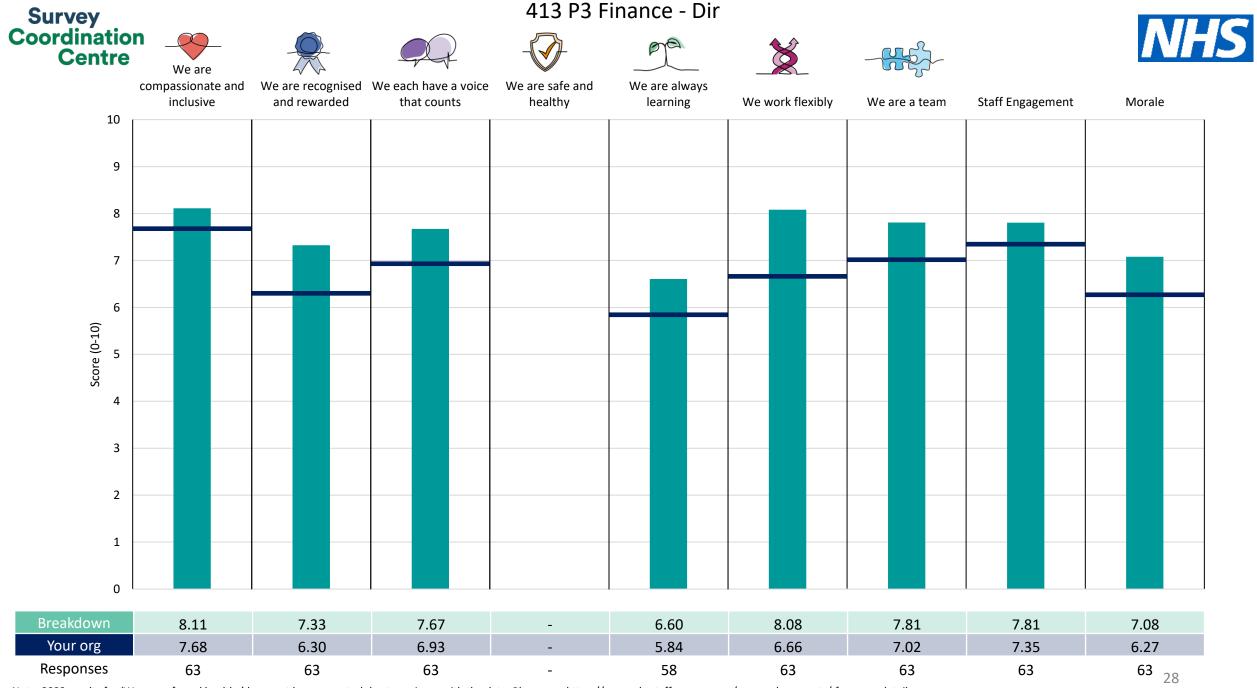

| 413 P3 Acute and Critical Care - Dir        | 21 |
|---------------------------------------------|----|
| 413 P3 Chemotherapy Services - Dir          | 22 |
| 413 P3 Christie Radiotherapy - Dir          | 23 |
| 413 P3 Clinical Oncology - Dir              | 24 |
| 413 P3 Clinical Support Services - Dir      | 25 |
| 413 P3 Digital Services - Dir               | 26 |
| 413 P3 Education - Dir                      | 27 |
| <u>413 P3 Finance - Dir</u>                 | 28 |
| <u>413 P3 GMCS - Dir</u>                    | 29 |
| <u>413 P3 Haematology TYA - Dir</u>         | 30 |
| <u>413 P3 Human Resources - Dir</u>         | 31 |
| 413 P3 Integrated Procedures Unit - Dir     | 32 |
| <u>413 P3 Medical Oncology - Dir</u>        | 33 |
| 413 P3 Networked Nursing - Dir              | 34 |
| <u>413 P3 Nuclear Medicine - Dir</u>        | 35 |
| 413 P3 Patient Recruitment - Dir            | 36 |
| 413 P3 Pharmacy - Dir                       | 37 |
| <u>413 P3 Proton Beam Therapy - Dir</u>     | 38 |
| 413 P3 Radiology - Dir                      | 39 |
| 413 P3 Radiotherapy Services - Dir          | 40 |
| <u>413 P3 Soft Facilities - Dir</u>         | 41 |
| 413 P3 Surgery & Theatres - Dir             | 42 |
| <u>413 P3 Surgical Oncology Wards - Dir</u> | 43 |
| Other                                       | 44 |

This breakdown report for The Christie NHS Foundation Trust contains results by breakdown area for People Promise element and theme results from the 2023 NHS Staff Survey. These results are compared to the unweighted average for your organisation.

**Please note:** It is possible that there are differences between the 'Your org' scores reported in this breakdown report and those in the benchmark report. This is because the results in the benchmark report are weighted to allow for fair comparisons between organisations of a similar type. However, in this report comparisons are made within your organisation so the unweighted organisation result is a more appropriate point of comparison.

The breakdowns used in this report were provided and defined by The Christie NHS Foundation Trust. Details of how the People Promise element and theme scores were calculated are included in the Technical Document, available to download from our results website.

! Note: when there are less than 10 responses in a group, results are suppressed to protect staff confidentiality, for some organisations this could mean that all breakdown results are suppressed.

Survey Coordination Centre