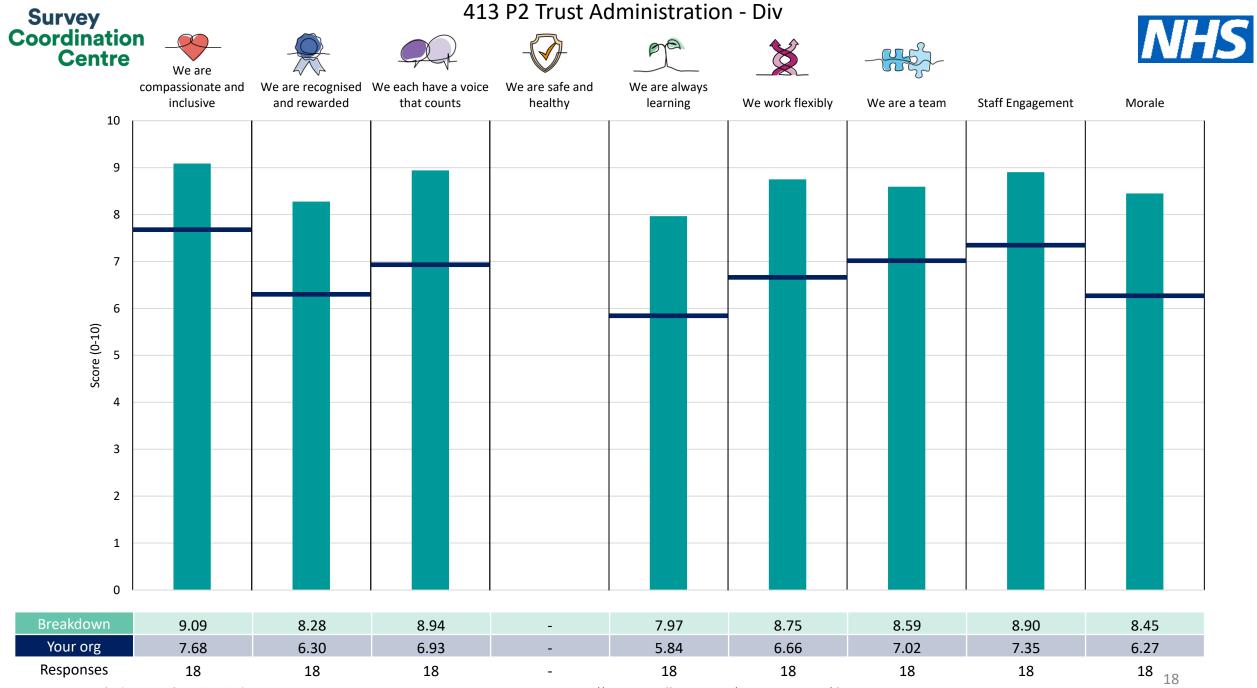

## People Promise element and Theme results – Breakdowns 1

| 413 P2 Christie Medical Physics and Engine           | 6  |
|------------------------------------------------------|----|
| 413 P2 Clinical Networked Services - Div             | 7  |
| 413 P2 Clinical Support and Specialist Surgery - Div | 8  |
| 413 P2 Corporate Development - Div                   | 9  |
| 413 P2 Digital Services - Div                        | 10 |
| 413 P2 Education (School of Oncology) - Div          | 11 |
| 413 P2 Estates & Facilities - Div                    | 12 |
| 413 P2 Finance & Business Development - Div          | 13 |
| 413 P2 Hosted                                        | 14 |
| 413 P2 Performance - Div                             | 15 |
| 413 P2 Quality and Standards - Div                   | 16 |
| 413 P2 Research and Innovation - Div                 | 17 |
| 413 P2 Trust Administration - Div                    | 18 |
| 413 P2 Workforce - Div                               | 19 |

This breakdown report for The Christie NHS Foundation Trust contains results by breakdown area for People Promise element and theme results from the 2023 NHS Staff Survey. These results are compared to the unweighted average for your organisation.

**Please note:** It is possible that there are differences between the 'Your org' scores reported in this breakdown report and those in the benchmark report. This is because the results in the benchmark report are weighted to allow for fair comparisons between organisations of a similar type. However, in this report comparisons are made within your organisation so the unweighted organisation result is a more appropriate point of comparison.