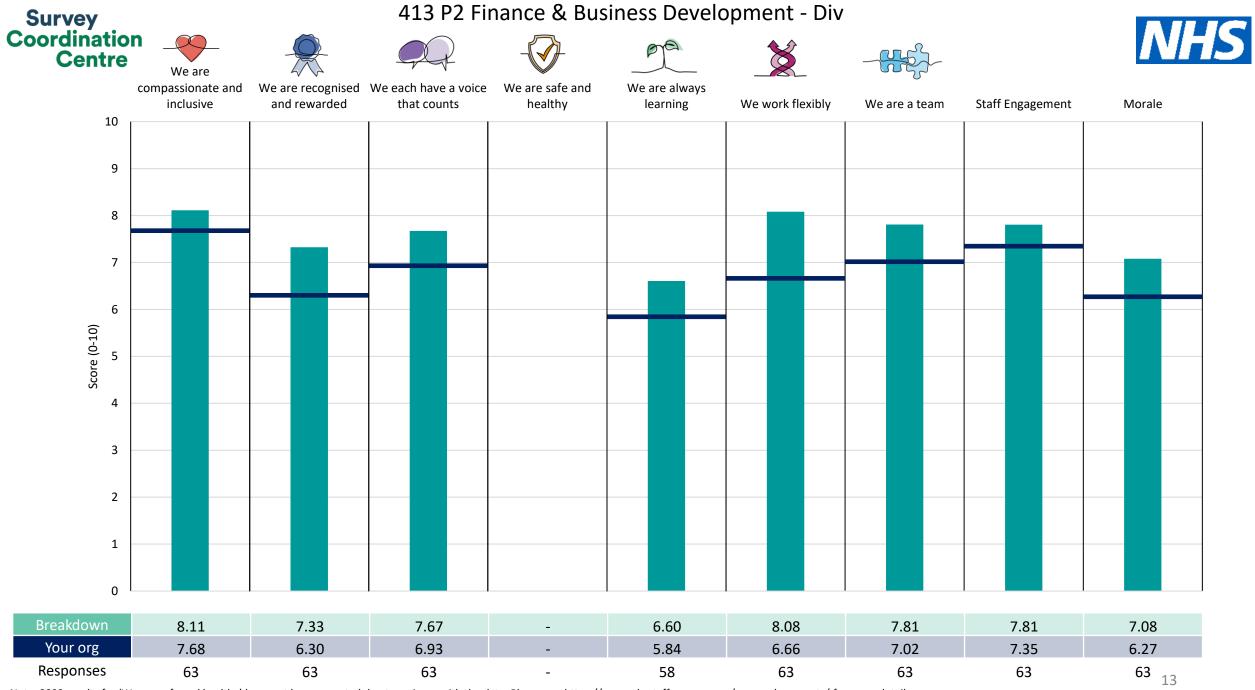

This breakdown report for The Christie NHS Foundation Trust contains results by breakdown area for People Promise element and theme results from the 2023 NHS Staff Survey. These results are compared to the unweighted average for your organisation.

**Please note:** It is possible that there are differences between the 'Your org' scores reported in this breakdown report and those in the benchmark report. This is because the results in the benchmark report are weighted to allow for fair comparisons between organisations of a similar type. However, in this report comparisons are made within your organisation so the unweighted organisation result is a more appropriate point of comparison.

The breakdowns used in this report were provided and defined by The Christie NHS Foundation Trust. Details of how the People Promise element and theme scores were calculated are included in the Technical Document, available to download from our results website.

! Note: when there are less than 10 responses in a group, results are suppressed to protect staff confidentiality, for some organisations this could mean that all breakdown results are suppressed.

Survey Coordination Centre