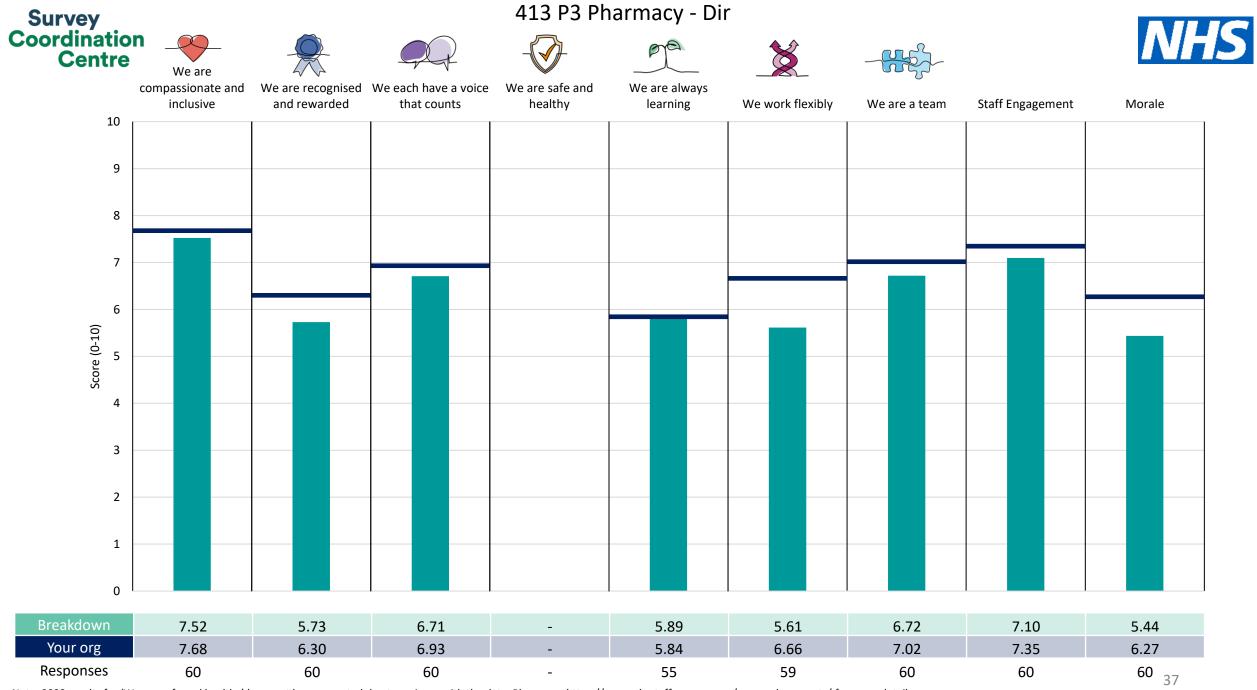

| 413 P3 Acute and Critical Care - Dir        | 21 |
|---------------------------------------------|----|
| 413 P3 Chemotherapy Services - Dir          | 22 |
| 413 P3 Christie Radiotherapy - Dir          | 23 |
| 413 P3 Clinical Oncology - Dir              | 24 |
| 413 P3 Clinical Support Services - Dir      | 25 |
| 413 P3 Digital Services - Dir               | 26 |
| 413 P3 Education - Dir                      | 27 |
| <u>413 P3 Finance - Dir</u>                 | 28 |
| <u>413 P3 GMCS - Dir</u>                    | 29 |
| <u>413 P3 Haematology TYA - Dir</u>         | 30 |
| <u>413 P3 Human Resources - Dir</u>         | 31 |
| 413 P3 Integrated Procedures Unit - Dir     | 32 |
| <u>413 P3 Medical Oncology - Dir</u>        | 33 |
| 413 P3 Networked Nursing - Dir              | 34 |
| <u>413 P3 Nuclear Medicine - Dir</u>        | 35 |
| 413 P3 Patient Recruitment - Dir            | 36 |
| 413 P3 Pharmacy - Dir                       | 37 |
| <u>413 P3 Proton Beam Therapy - Dir</u>     | 38 |
| 413 P3 Radiology - Dir                      | 39 |
| 413 P3 Radiotherapy Services - Dir          | 40 |
| <u>413 P3 Soft Facilities - Dir</u>         | 41 |
| 413 P3 Surgery & Theatres - Dir             | 42 |
| <u>413 P3 Surgical Oncology Wards - Dir</u> | 43 |
| Other                                       | 44 |

This breakdown report for The Christie NHS Foundation Trust contains results by breakdown area for People Promise element and theme results from the 2023 NHS Staff Survey. These results are compared to the unweighted average for your organisation.

**Please note:** It is possible that there are differences between the 'Your org' scores reported in this breakdown report and those in the benchmark report. This is because the results in the benchmark report are weighted to allow for fair comparisons between organisations of a similar type. However, in this report comparisons are made within your organisation so the unweighted organisation result is a more appropriate point of comparison.

The breakdowns used in this report were provided and defined by The Christie NHS Foundation Trust. Details of how the People Promise element and theme scores were calculated are included in the Technical Document, available to download from our results website.

! Note: when there are less than 10 responses in a group, results are suppressed to protect staff confidentiality, for some organisations this could mean that all breakdown results are suppressed.

Survey Coordination Centre