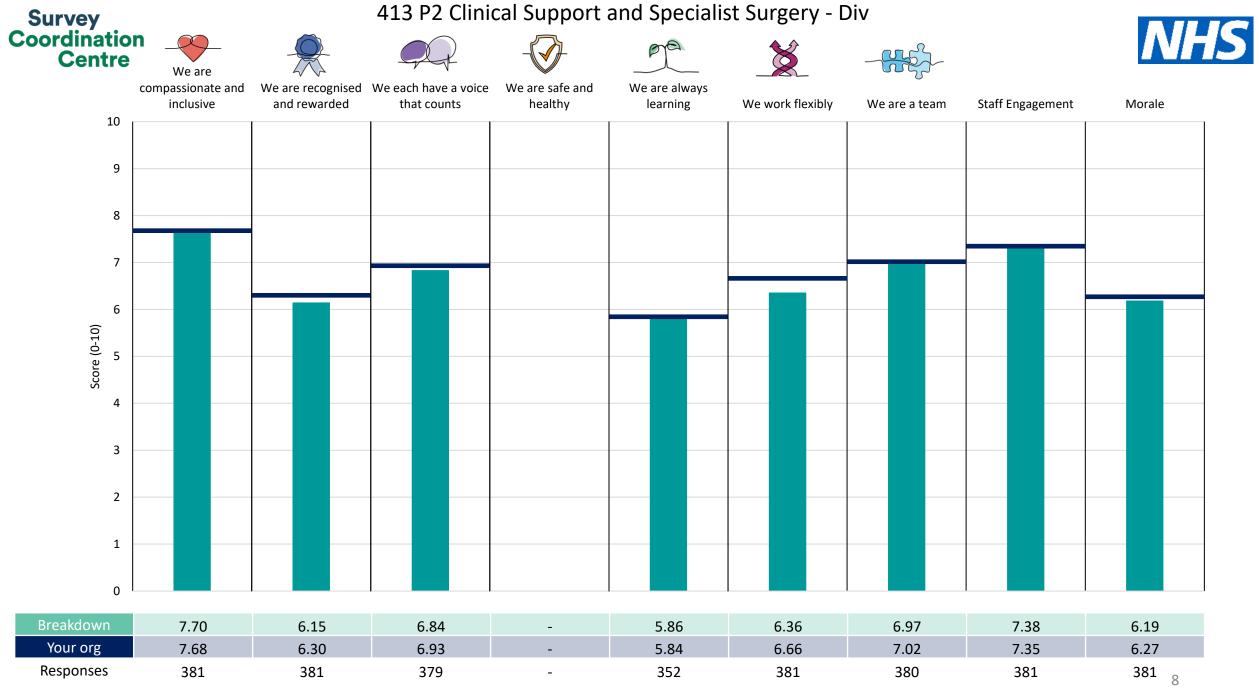

This breakdown report for The Christie NHS Foundation Trust contains results by breakdown area for People Promise element and theme results from the 2023 NHS Staff Survey. These results are compared to the unweighted average for your organisation.

**Please note:** It is possible that there are differences between the 'Your org' scores reported in this breakdown report and those in the benchmark report. This is because the results in the benchmark report are weighted to allow for fair comparisons between organisations of a similar type. However, in this report comparisons are made within your organisation so the unweighted organisation result is a more appropriate point of comparison.

The breakdowns used in this report were provided and defined by The Christie NHS Foundation Trust. Details of how the People Promise element and theme scores were calculated are included in the Technical Document, available to download from our results website.