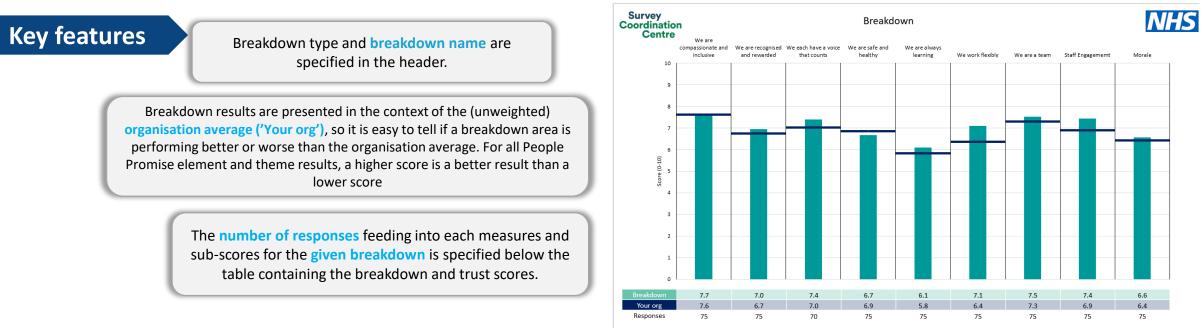

This breakdown report for The Christie NHS Foundation Trust contains results by breakdown area for People Promise element and theme results from the 2023 NHS Staff Survey. These results are compared to the unweighted average for your organisation.

**Please note:** It is possible that there are differences between the 'Your org' scores reported in this breakdown report and those in the benchmark report. This is because the results in the benchmark report are weighted to allow for fair comparisons between organisations of a similar type. However, in this report comparisons are made within your organisation so the unweighted organisation result is a more appropriate point of comparison.

The breakdowns used in this report were provided and defined by The Christie NHS Foundation Trust. Details of how the People Promise element and theme scores were calculated are included in the Technical Document, available to download from our results website.

! Note: when there are less than 10 responses in a group, results are suppressed to protect staff confidentiality, for some organisations this could mean that all breakdown results are suppressed.

Survey Coordination Centre