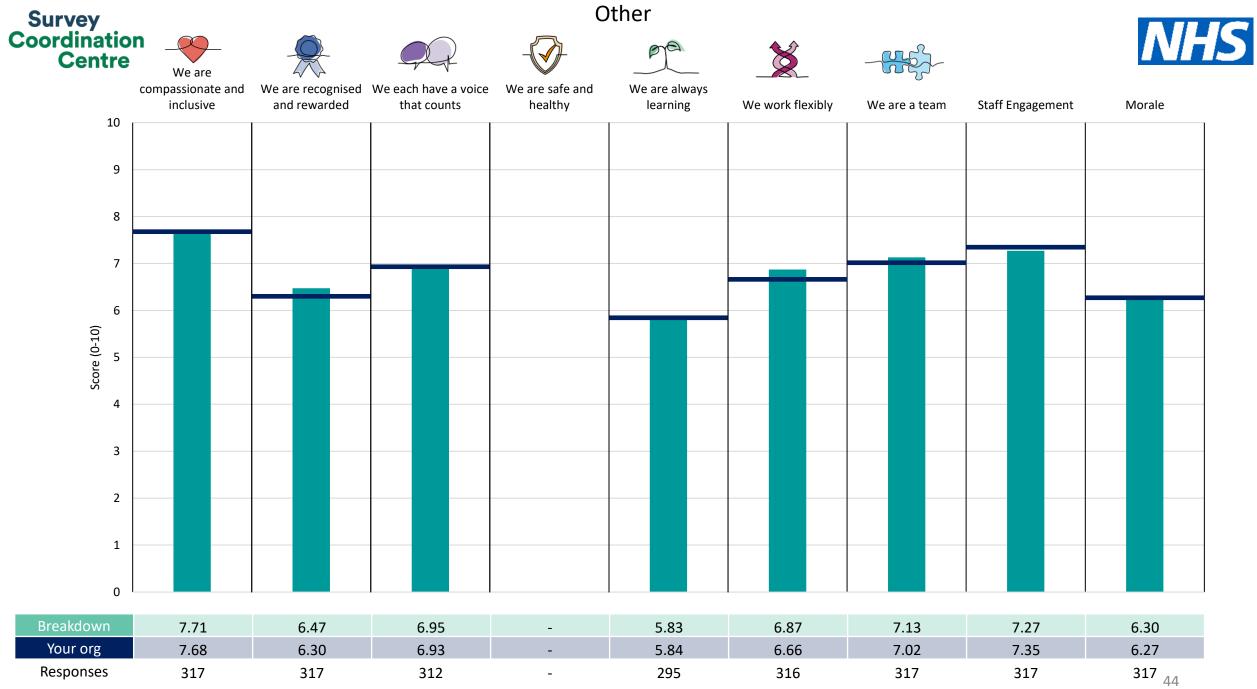

| 413 P3 Acute and Critical Care - Dir        | 21 |
|---------------------------------------------|----|
| 413 P3 Chemotherapy Services - Dir          | 22 |
| 413 P3 Christie Radiotherapy - Dir          | 23 |
| 413 P3 Clinical Oncology - Dir              | 24 |
| 413 P3 Clinical Support Services - Dir      | 25 |
| 413 P3 Digital Services - Dir               | 26 |
| 413 P3 Education - Dir                      | 27 |
| <u>413 P3 Finance - Dir</u>                 | 28 |
| <u>413 P3 GMCS - Dir</u>                    | 29 |
| <u>413 P3 Haematology TYA - Dir</u>         | 30 |
| <u>413 P3 Human Resources - Dir</u>         | 31 |
| 413 P3 Integrated Procedures Unit - Dir     | 32 |
| <u>413 P3 Medical Oncology - Dir</u>        | 33 |
| 413 P3 Networked Nursing - Dir              | 34 |
| <u>413 P3 Nuclear Medicine - Dir</u>        | 35 |
| 413 P3 Patient Recruitment - Dir            | 36 |
| 413 P3 Pharmacy - Dir                       | 37 |
| <u>413 P3 Proton Beam Therapy - Dir</u>     | 38 |
| 413 P3 Radiology - Dir                      | 39 |
| 413 P3 Radiotherapy Services - Dir          | 40 |
| <u>413 P3 Soft Facilities - Dir</u>         | 41 |
| 413 P3 Surgery & Theatres - Dir             | 42 |
| <u>413 P3 Surgical Oncology Wards - Dir</u> | 43 |
| Other                                       | 44 |

This breakdown report for The Christie NHS Foundation Trust contains results by breakdown area for People Promise element and theme results from the 2023 NHS Staff Survey. These results are compared to the unweighted average for your organisation.

**Please note:** It is possible that there are differences between the 'Your org' scores reported in this breakdown report and those in the benchmark report. This is because the results in the benchmark report are weighted to allow for fair comparisons between organisations of a similar type. However, in this report comparisons are made within your organisation so the unweighted organisation result is a more appropriate point of comparison.

The breakdowns used in this report were provided and defined by The Christie NHS Foundation Trust. Details of how the People Promise element and theme scores were calculated are included in the Technical Document, available to download from our results website.

! Note: when there are less than 10 responses in a group, results are suppressed to protect staff confidentiality, for some organisations this could mean that all breakdown results are suppressed.

Survey Coordination Centre