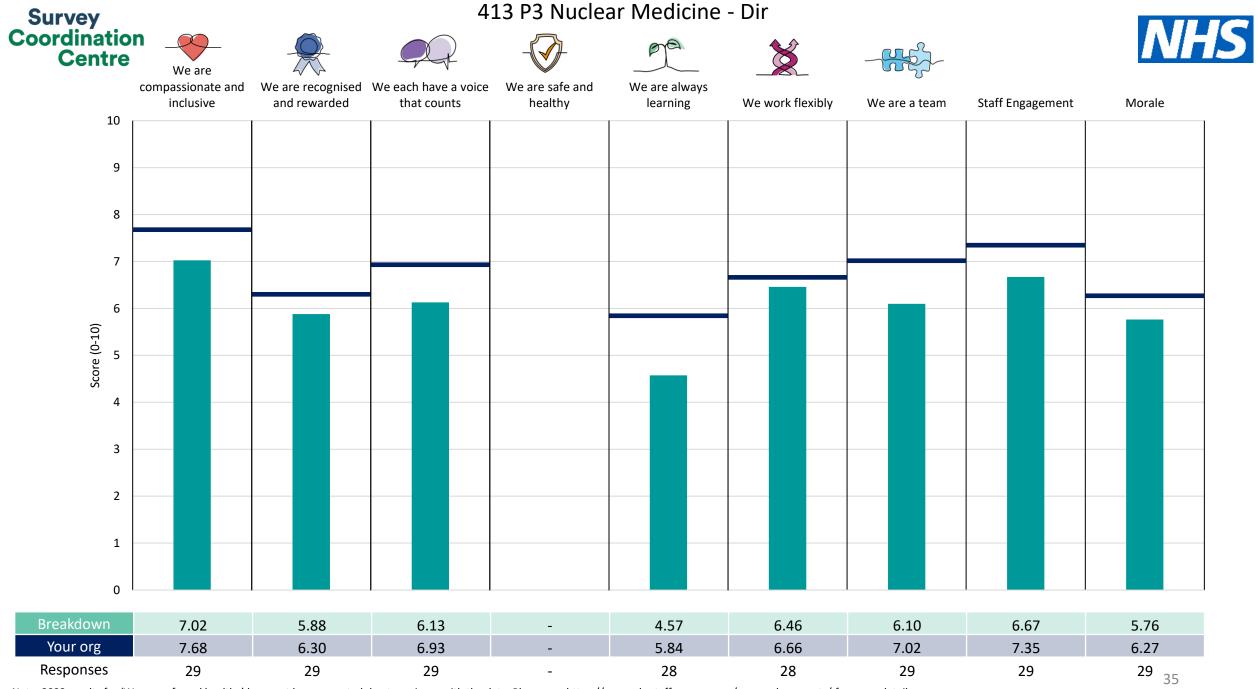

| 413 P3 Acute and Critical Care - Dir        | 21 |
|---------------------------------------------|----|
| 413 P3 Chemotherapy Services - Dir          | 22 |
| 413 P3 Christie Radiotherapy - Dir          | 23 |
| 413 P3 Clinical Oncology - Dir              | 24 |
| 413 P3 Clinical Support Services - Dir      | 25 |
| 413 P3 Digital Services - Dir               | 26 |
| 413 P3 Education - Dir                      | 27 |
| <u>413 P3 Finance - Dir</u>                 | 28 |
| <u>413 P3 GMCS - Dir</u>                    | 29 |
| <u>413 P3 Haematology TYA - Dir</u>         | 30 |
| <u>413 P3 Human Resources - Dir</u>         | 31 |
| 413 P3 Integrated Procedures Unit - Dir     | 32 |
| <u>413 P3 Medical Oncology - Dir</u>        | 33 |
| 413 P3 Networked Nursing - Dir              | 34 |
| <u>413 P3 Nuclear Medicine - Dir</u>        | 35 |
| 413 P3 Patient Recruitment - Dir            | 36 |
| 413 P3 Pharmacy - Dir                       | 37 |
| <u>413 P3 Proton Beam Therapy - Dir</u>     | 38 |
| 413 P3 Radiology - Dir                      | 39 |
| 413 P3 Radiotherapy Services - Dir          | 40 |
| <u>413 P3 Soft Facilities - Dir</u>         | 41 |
| 413 P3 Surgery & Theatres - Dir             | 42 |
| <u>413 P3 Surgical Oncology Wards - Dir</u> | 43 |
| Other                                       | 44 |

This breakdown report for The Christie NHS Foundation Trust contains results by breakdown area for People Promise element and theme results from the 2023 NHS Staff Survey. These results are compared to the unweighted average for your organisation.

**Please note:** It is possible that there are differences between the 'Your org' scores reported in this breakdown report and those in the benchmark report. This is because the results in the benchmark report are weighted to allow for fair comparisons between organisations of a similar type. However, in this report comparisons are made within your organisation so the unweighted organisation result is a more appropriate point of comparison.

The breakdowns used in this report were provided and defined by The Christie NHS Foundation Trust. Details of how the People Promise element and theme scores were calculated are included in the Technical Document, available to download from our results website.

! Note: when there are less than 10 responses in a group, results are suppressed to protect staff confidentiality, for some organisations this could mean that all breakdown results are suppressed.

Survey Coordination Centre