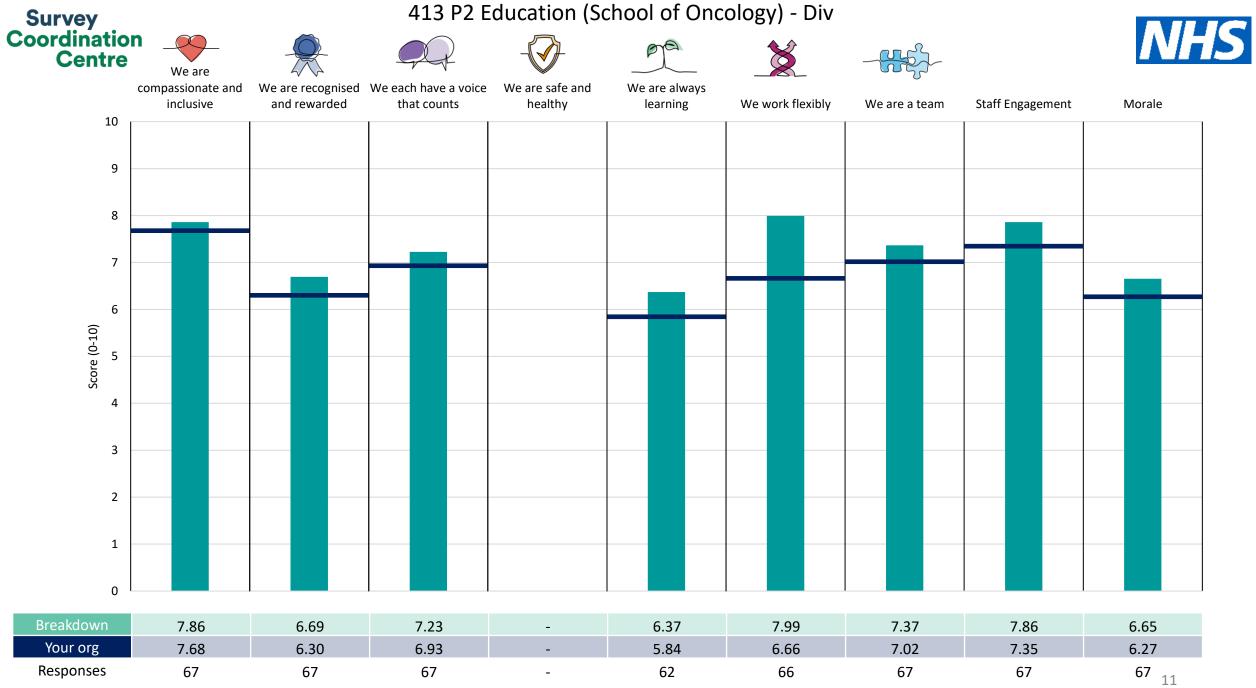

This breakdown report for The Christie NHS Foundation Trust contains results by breakdown area for People Promise element and theme results from the 2023 NHS Staff Survey. These results are compared to the unweighted average for your organisation.

**Please note:** It is possible that there are differences between the 'Your org' scores reported in this breakdown report and those in the benchmark report. This is because the results in the benchmark report are weighted to allow for fair comparisons between organisations of a similar type. However, in this report comparisons are made within your organisation so the unweighted organisation result is a more appropriate point of comparison.

The breakdowns used in this report were provided and defined by The Christie NHS Foundation Trust. Details of how the People Promise element and theme scores were calculated are included in the Technical Document, available to download from our results website.