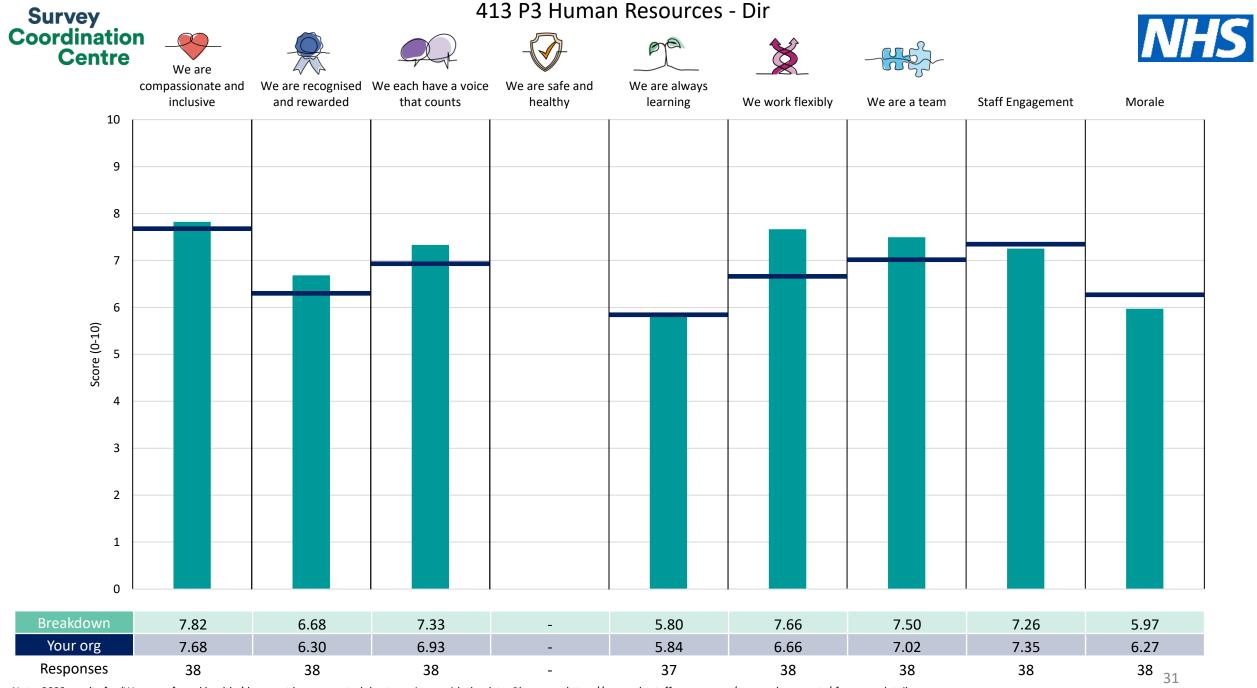

This breakdown report for The Christie NHS Foundation Trust contains results by breakdown area for People Promise element and theme results from the 2023 NHS Staff Survey. These results are compared to the unweighted average for your organisation.

**Please note:** It is possible that there are differences between the 'Your org' scores reported in this breakdown report and those in the benchmark report. This is because the results in the benchmark report are weighted to allow for fair comparisons between organisations of a similar type. However, in this report comparisons are made within your organisation so the unweighted organisation result is a more appropriate point of comparison.

! Note: when there are less than 10 responses in a group, results are suppressed to protect staff confidentiality, for some organisations this could mean that all breakdown results are suppressed.

Survey Coordination Centre