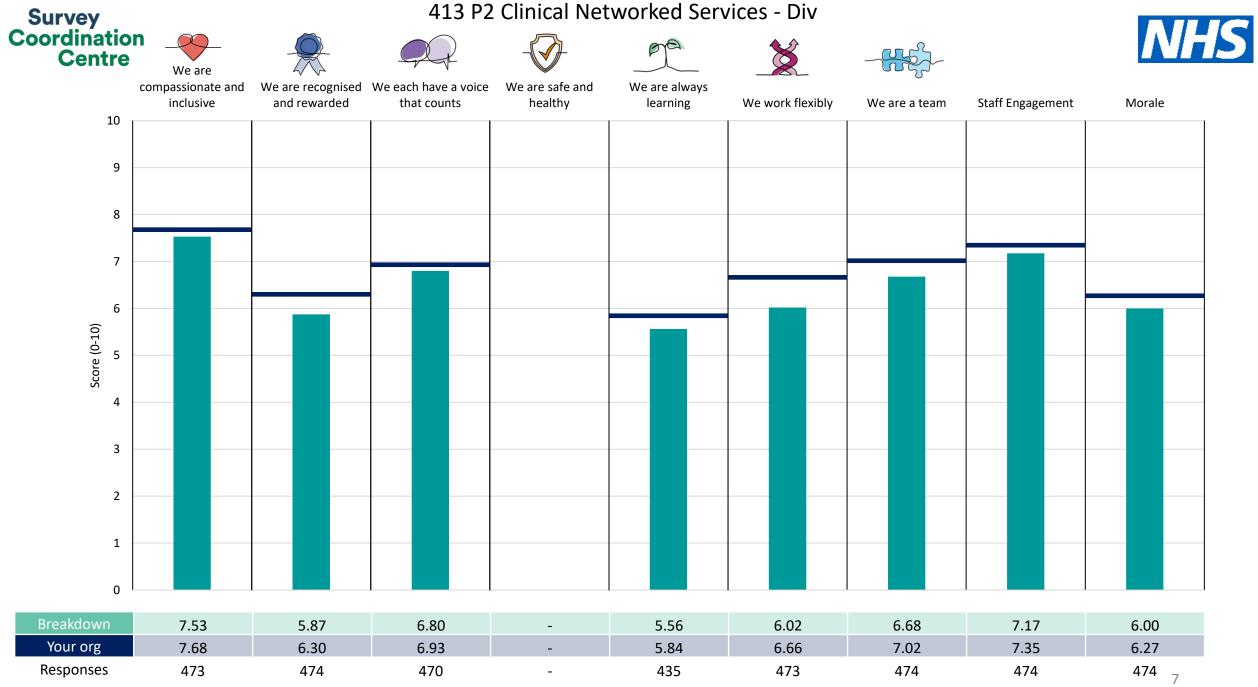

## People Promise element and Theme results – Breakdowns 1

| 413 P2 Christie Medical Physics and Engine           | 6  |
|------------------------------------------------------|----|
| 413 P2 Clinical Networked Services - Div             | 7  |
| 413 P2 Clinical Support and Specialist Surgery - Div | 8  |
| 413 P2 Corporate Development - Div                   | 9  |
| 413 P2 Digital Services - Div                        | 10 |
| 413 P2 Education (School of Oncology) - Div          | 11 |
| 413 P2 Estates & Facilities - Div                    | 12 |
| 413 P2 Finance & Business Development - Div          | 13 |
| 413 P2 Hosted                                        | 14 |
| 413 P2 Performance - Div                             | 15 |
| 413 P2 Quality and Standards - Div                   | 16 |
| 413 P2 Research and Innovation - Div                 | 17 |
| 413 P2 Trust Administration - Div                    | 18 |
| 413 P2 Workforce - Div                               | 19 |

This breakdown report for The Christie NHS Foundation Trust contains results by breakdown area for People Promise element and theme results from the 2023 NHS Staff Survey. These results are compared to the unweighted average for your organisation.

**Please note:** It is possible that there are differences between the 'Your org' scores reported in this breakdown report and those in the benchmark report. This is because the results in the benchmark report are weighted to allow for fair comparisons between organisations of a similar type. However, in this report comparisons are made within your organisation so the unweighted organisation result is a more appropriate point of comparison.

The breakdowns used in this report were provided and defined by The Christie NHS Foundation Trust. Details of how the People Promise element and theme scores were calculated are included in the Technical Document, available to download from our results website.

! Note: when there are less than 10 responses in a group, results are suppressed to protect staff confidentiality, for some organisations this could mean that all breakdown results are suppressed.

Survey Coordination Centre