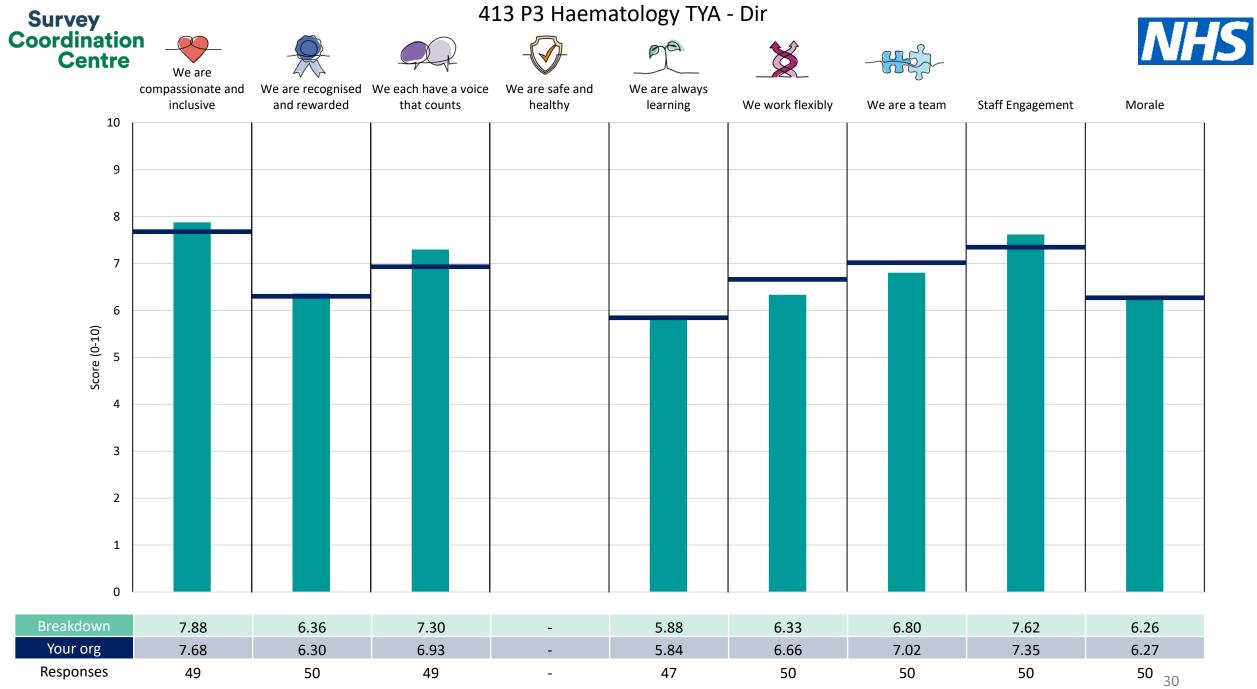

| 413 P3 Acute and Critical Care - Dir        | 21 |
|---------------------------------------------|----|
| 413 P3 Chemotherapy Services - Dir          | 22 |
| 413 P3 Christie Radiotherapy - Dir          | 23 |
| 413 P3 Clinical Oncology - Dir              | 24 |
| 413 P3 Clinical Support Services - Dir      | 25 |
| 413 P3 Digital Services - Dir               | 26 |
| 413 P3 Education - Dir                      | 27 |
| <u>413 P3 Finance - Dir</u>                 | 28 |
| <u>413 P3 GMCS - Dir</u>                    | 29 |
| <u>413 P3 Haematology TYA - Dir</u>         | 30 |
| <u>413 P3 Human Resources - Dir</u>         | 31 |
| 413 P3 Integrated Procedures Unit - Dir     | 32 |
| <u>413 P3 Medical Oncology - Dir</u>        | 33 |
| 413 P3 Networked Nursing - Dir              | 34 |
| <u>413 P3 Nuclear Medicine - Dir</u>        | 35 |
| 413 P3 Patient Recruitment - Dir            | 36 |
| 413 P3 Pharmacy - Dir                       | 37 |
| <u>413 P3 Proton Beam Therapy - Dir</u>     | 38 |
| 413 P3 Radiology - Dir                      | 39 |
| 413 P3 Radiotherapy Services - Dir          | 40 |
| <u>413 P3 Soft Facilities - Dir</u>         | 41 |
| 413 P3 Surgery & Theatres - Dir             | 42 |
| <u>413 P3 Surgical Oncology Wards - Dir</u> | 43 |
| Other                                       | 44 |

This breakdown report for The Christie NHS Foundation Trust contains results by breakdown area for People Promise element and theme results from the 2023 NHS Staff Survey. These results are compared to the unweighted average for your organisation.

**Please note:** It is possible that there are differences between the 'Your org' scores reported in this breakdown report and those in the benchmark report. This is because the results in the benchmark report are weighted to allow for fair comparisons between organisations of a similar type. However, in this report comparisons are made within your organisation so the unweighted organisation result is a more appropriate point of comparison.

The breakdowns used in this report were provided and defined by The Christie NHS Foundation Trust. Details of how the People Promise element and theme scores were calculated are included in the Technical Document, available to download from our results website.

! Note: when there are less than 10 responses in a group, results are suppressed to protect staff confidentiality, for some organisations this could mean that all breakdown results are suppressed.

Survey Coordination Centre