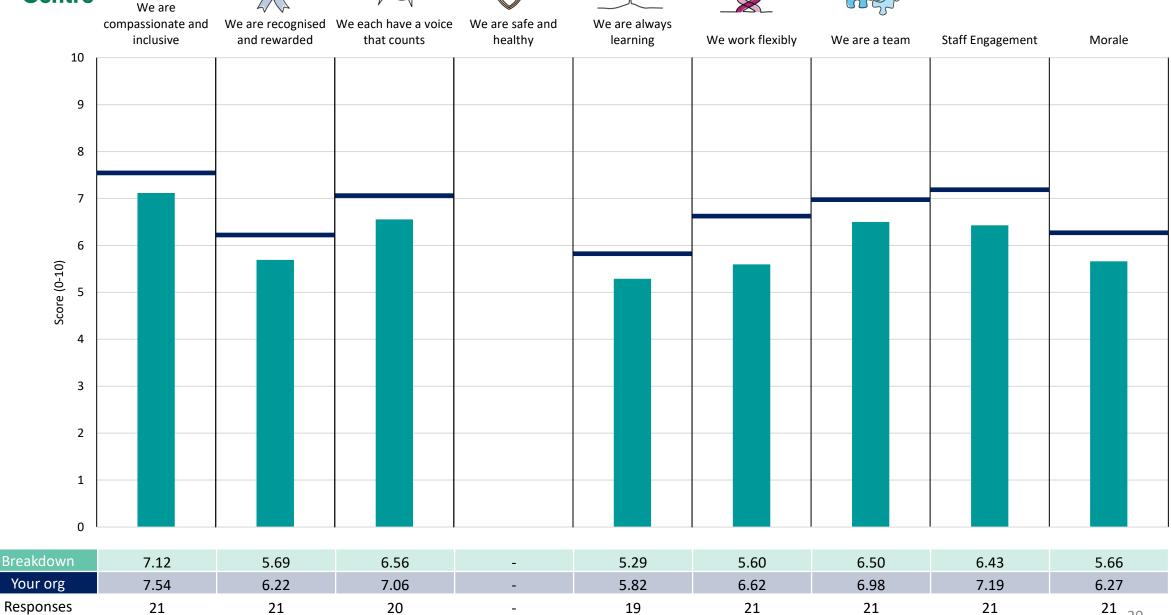

### L4 Corporate - Div

This breakdown report for Mid Cheshire Hospitals NHS Foundation Trust contains results by breakdown area for People Promise element and theme results from the 2023 NHS Staff Survey. These results are compared to the unweighted average for your organisation.

### **Key features**

Breakdown type and breakdown name are specified in the header.

Breakdown results are presented in the context of the (unweighted) organisation average ('Your org'), so it is easy to tell if a breakdown area is performing better or worse than the organisation average. For all People Promise element and theme results, a higher score is a better result than a lower score

The number of responses feeding into each measures and sub-scores for the given breakdown is specified below the table containing the breakdown and trust scores.

! Note: when there are less than 10 responses in a group, results are suppressed to protect staff confidentiality, for some organisations this could mean that all breakdown results are suppressed.