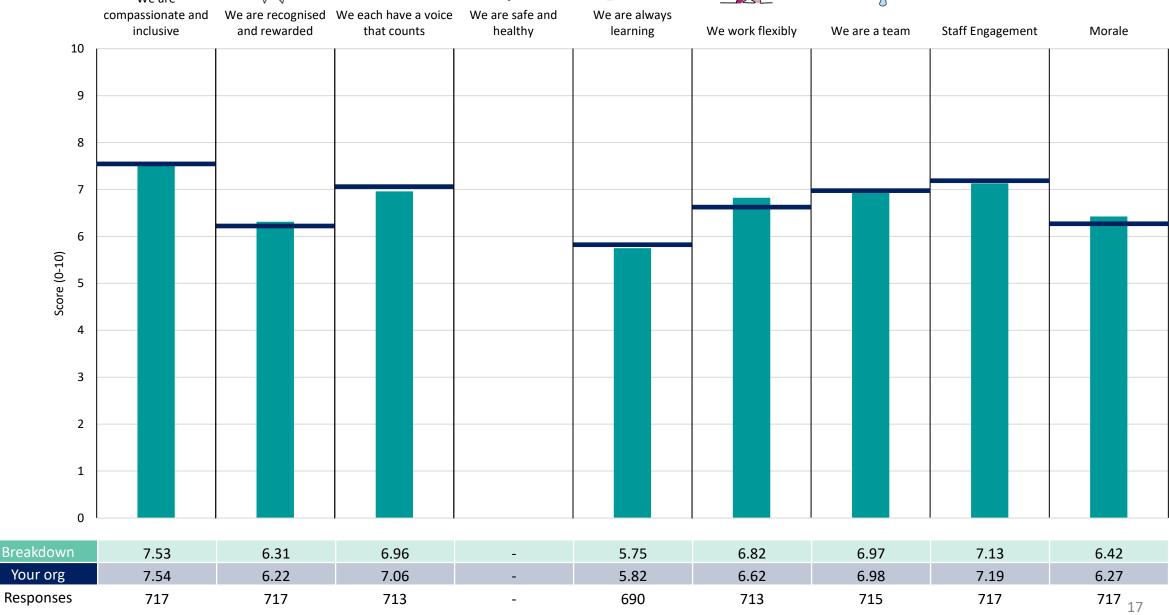

### **Key features**

Breakdown type and breakdown name are specified in the header.

Breakdown results are presented in the context of the (unweighted) organisation average ('Your org'), so it is easy to tell if a breakdown area is performing better or worse than the organisation average. For all People Promise element and theme results, a higher score is a better result than a lower score

The number of responses feeding into each measures and sub-scores for the given breakdown is specified below the table containing the breakdown and trust scores.

! Note: when there are less than 10 responses in a group, results are suppressed to protect staff confidentiality, for some organisations this could mean that all breakdown results are suppressed.