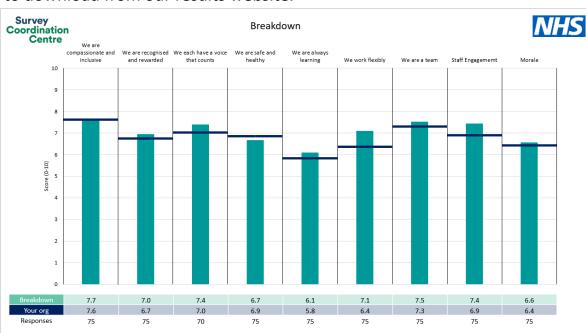

ort were provided and defined by Mid Cheshire Hospitals NHS Foundation Trust. Details of how the People Promise element and theme scores were calculated are included in the Technical Document, available to download from our results website.

### **Key features**

Breakdown type and breakdown name are specified in the header.

Breakdown results are presented in the context of the (unweighted) organisation average ('Your org'), so it is easy to tell if a breakdown area is performing better or worse than the organisation average. For all People Promise element and theme results, a higher score is a better result than a lower score

The number of responses feeding into each measures and sub-scores for the given breakdown is specified below the table containing the breakdown and trust scores.



! Note: when there are less than 10 responses in a group, results are suppressed to protect staff confidentiality, for some organisations this could mean that all breakdown results are suppressed.





## **Breakdowns 1**

Mid Cheshire Hospitals NHS Foundation Trust 2023 NHS Staff Survey

### L4 Central Cheshire Integrated Care Partnership (CCICP) - Div





















### L4 Cheshire East Integrated Care Partnership (CEICP) - DIv





















### L4 Corporate - Div





















### L4 Diagnostics and Clinical Support Services - Div





















### L4 Estates and Facilities - Div





















### L4 Medicine and Emergency Care - Div





















### L4 Surgical and Cancer - Div





















### L4 Women and Childrens - Div