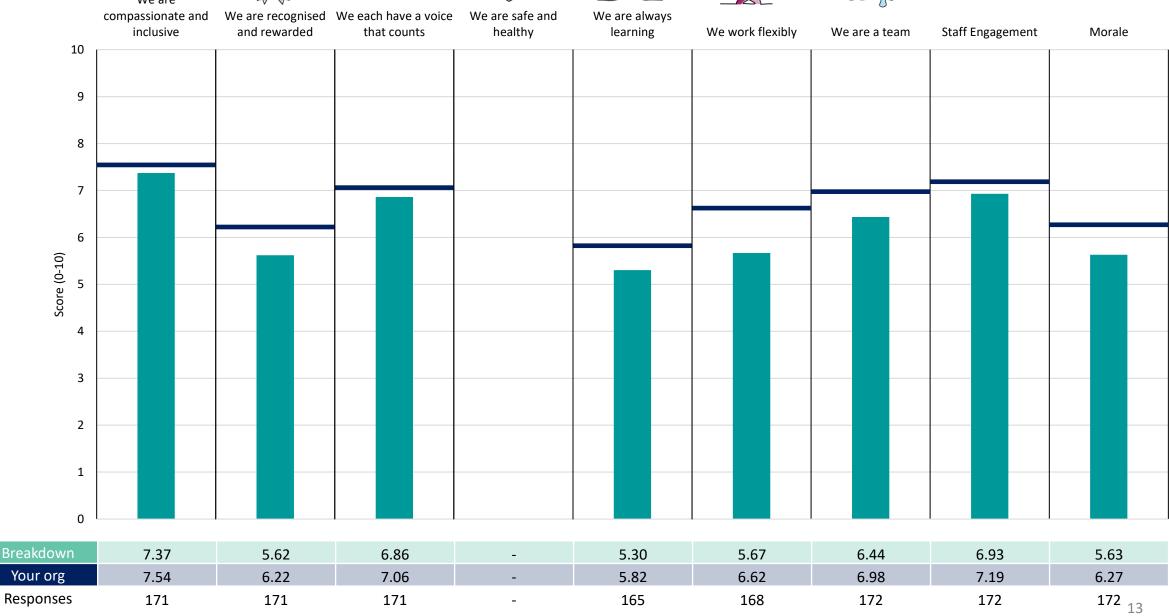

: when there are less than 10 responses in a group, results are suppressed to protect staff confidentiality, for some organisations this could mean that all breakdown results are suppressed.





## **Breakdowns 1**

Mid Cheshire Hospitals NHS Foundation Trust 2023 NHS Staff Survey

### L4 Central Cheshire Integrated Care Partnership (CCICP) - Div





















### L4 Cheshire East Integrated Care Partnership (CEICP) - DIv





















### L4 Corporate - Div





















### L4 Diagnostics and Clinical Support Services - Div





















### L4 Estates and Facilities - Div





















### L4 Medicine and Emergency Care - Div





















### L4 Surgical and Cancer - Div





















### L4 Women and Childrens - Div

























## **Breakdowns 2**

Mid Cheshire Hospitals NHS Foundation Trust 2023 NHS Staff Survey

### Add Prof Scientific and Technic





















### **Additional Clinical Services**





















### Administrative and Clerical





















### Allied Health Professionals

































### **Healthcare Scientists**