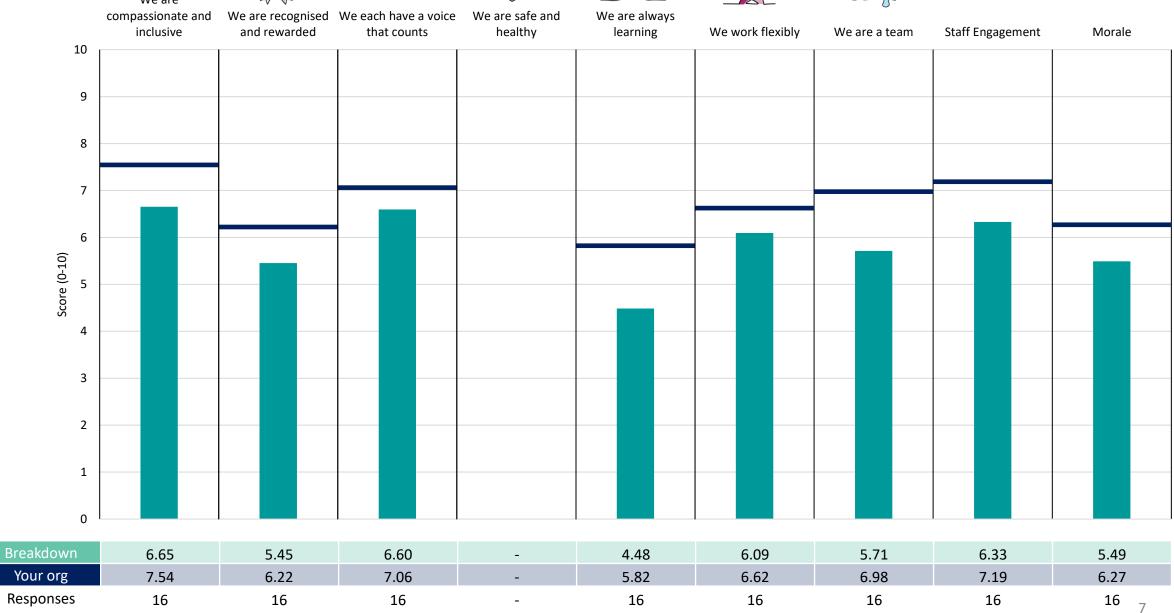

kdown area is performing better or worse than the organisation average. For all People Promise element and theme results, a higher score is a better result than a lower score

The number of responses feeding into each measures and sub-scores for the given breakdown is specified below the table containing the breakdown and trust scores.



! Note: when there are less than 10 responses in a group, results are suppressed to protect staff confidentiality, for some organisations this could mean that all breakdown results are suppressed.





## **Breakdowns 1**

Mid Cheshire Hospitals NHS Foundation Trust 2023 NHS Staff Survey

### L4 Central Cheshire Integrated Care Partnership (CCICP) - Div





















### L4 Cheshire East Integrated Care Partnership (CEICP) - DIv





















### L4 Corporate - Div





















### L4 Diagnostics and Clinical Support Services - Div





















### L4 Estates and Facilities - Div





















### L4 Medicine and Emergency Care - Div





















### L4 Surgical and Cancer - Div





















### L4 Women and Childrens - Div

























## **Breakdowns 2**

Mid Cheshire Hospitals NHS Foundation Trust 2023 NHS Staff Survey

### Add Prof Scientific and Technic





















### **Additional Clinical Services**





















### Administrative and Clerical





















### Allied Health Professionals

































### **Healthcare Scientists**