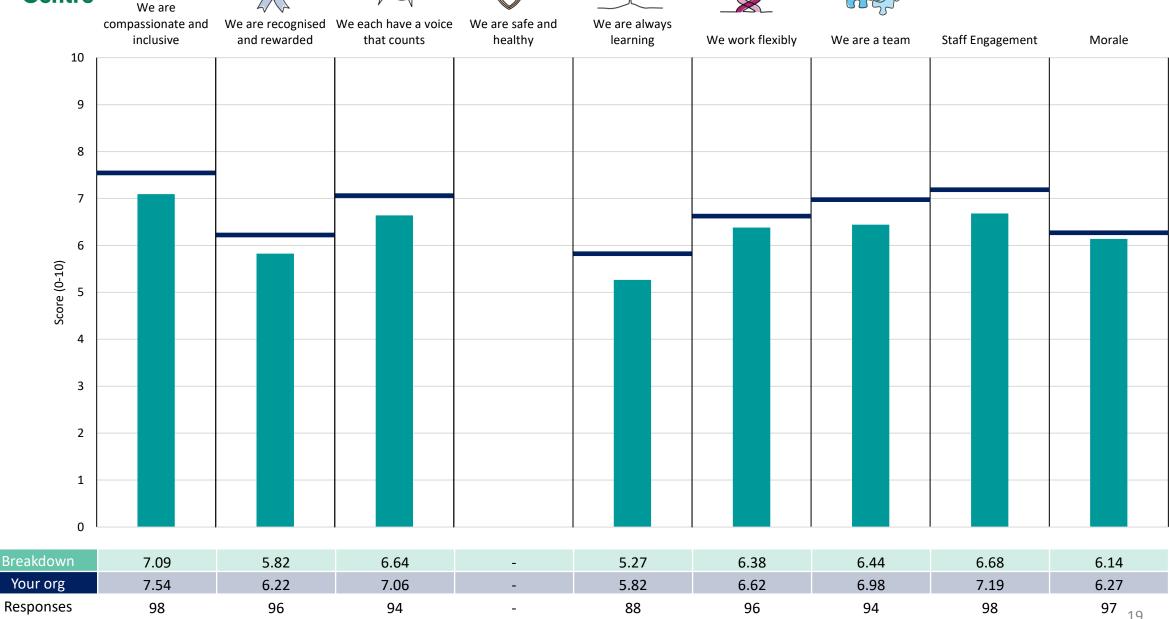

### L4 Central Cheshire Integrated Care Partnership (CCICP) - Div

This breakdown report for Mid Cheshire Hospitals NHS Foundation Trust contains results by breakdown area for People Promise element and theme results from the 2023 NHS Staff Survey. These results are compared to the unweighted average for your organisation.

### **Key features**

Breakdown type and breakdown name are specified in the header.

Breakdown results are presented in the context of the (unweighted) organisation average ('Your org'), so it is easy to tell if a breakdown area is performing better or worse than the organisation average. For all People Promise element and theme results, a higher score is a better result than a lower score

The number of responses feeding into each measures and sub-scores for the given breakdown is specified below the table containing the breakdown and trust scores.

! Note: when there are less than 10 responses in a group, results are suppressed to protect staff confidentiality, for some organisations this could mean that all breakdown results are suppressed.