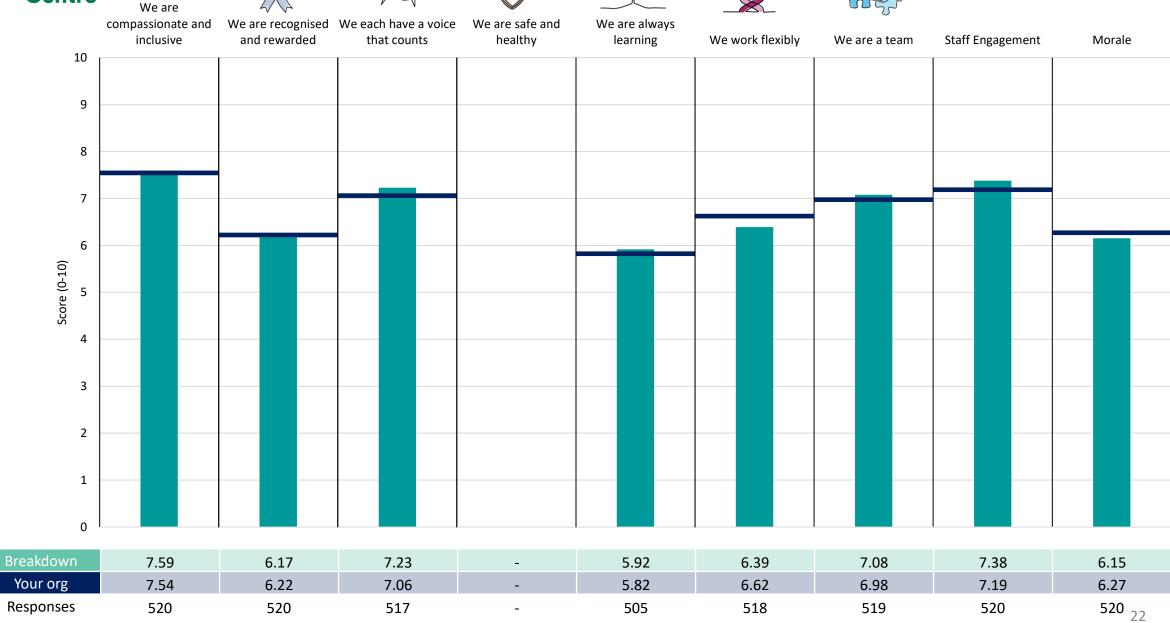

### **Key features**

Breakdown type and breakdown name are specified in the header.

Breakdown results are presented in the context of the (unweighted) organisation average ('Your org'), so it is easy to tell if a breakdown area is performing better or worse than the organisation average. For all People Promise element and theme results, a higher score is a better result than a lower score

The number of responses feeding into each measures and sub-scores for the given breakdown is specified below the table containing the breakdown and trust scores.

! Note: when there are less than 10 responses in a group, results are suppressed to protect staff confidentiality, for some organisations this could mean that all breakdown results are suppressed.