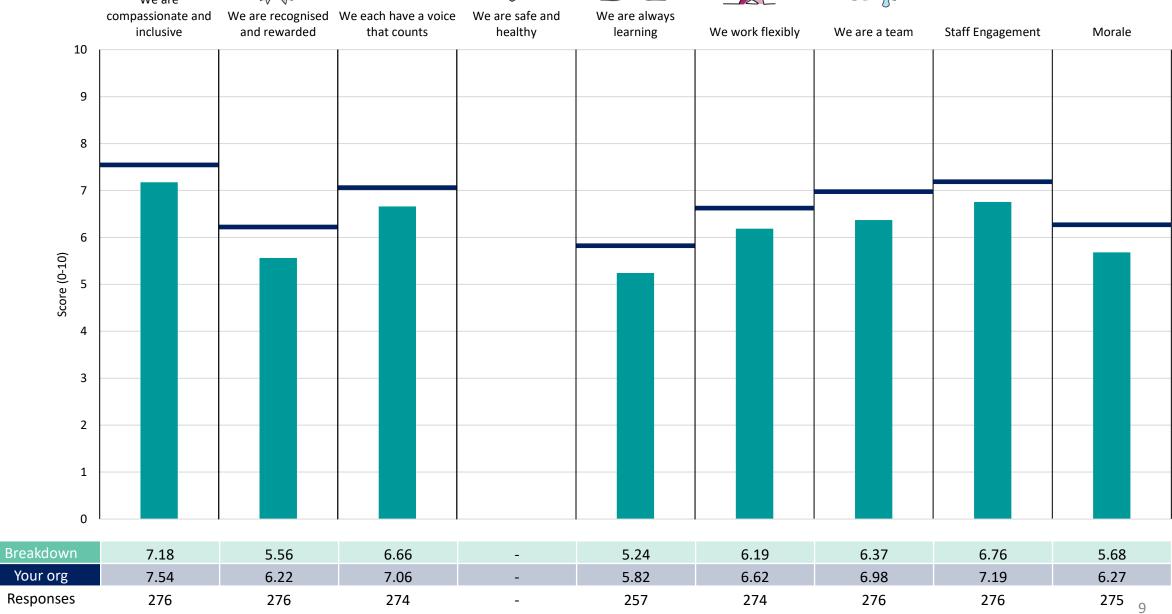

, a higher score is a better result than a lower score

The number of responses feeding into each measures and sub-scores for the given breakdown is specified below the table containing the breakdown and trust scores.



! Note: when there are less than 10 responses in a group, results are suppressed to protect staff confidentiality, for some organisations this could mean that all breakdown results are suppressed.





## **Breakdowns 1**

Mid Cheshire Hospitals NHS Foundation Trust 2023 NHS Staff Survey

### L4 Central Cheshire Integrated Care Partnership (CCICP) - Div





















### L4 Cheshire East Integrated Care Partnership (CEICP) - DIv





















### L4 Corporate - Div





















### L4 Diagnostics and Clinical Support Services - Div





















### L4 Estates and Facilities - Div





















### L4 Medicine and Emergency Care - Div





















### L4 Surgical and Cancer - Div





















### L4 Women and Childrens - Div

























## **Breakdowns 2**

Mid Cheshire Hospitals NHS Foundation Trust 2023 NHS Staff Survey

### Add Prof Scientific and Technic





















### **Additional Clinical Services**





















### Administrative and Clerical





















### Allied Health Professionals

































### **Healthcare Scientists**