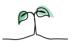

### **Key features**

Breakdown type and breakdown name are specified in the header.

Breakdown results are presented in the context of the (unweighted) organisation average ('Your org'), so it is easy to tell if a breakdown area is performing better or worse than the organisation average. For all People Promise element and theme results, a higher score is a better result than a lower score

The number of responses feeding into each measures and sub-scores for the given breakdown is specified below the table containing the breakdown and trust scores.

! Note: when there are less than 10 responses in a group, results are suppressed to protect staff confidentiality, for some organisations this could mean that all breakdown results are suppressed.