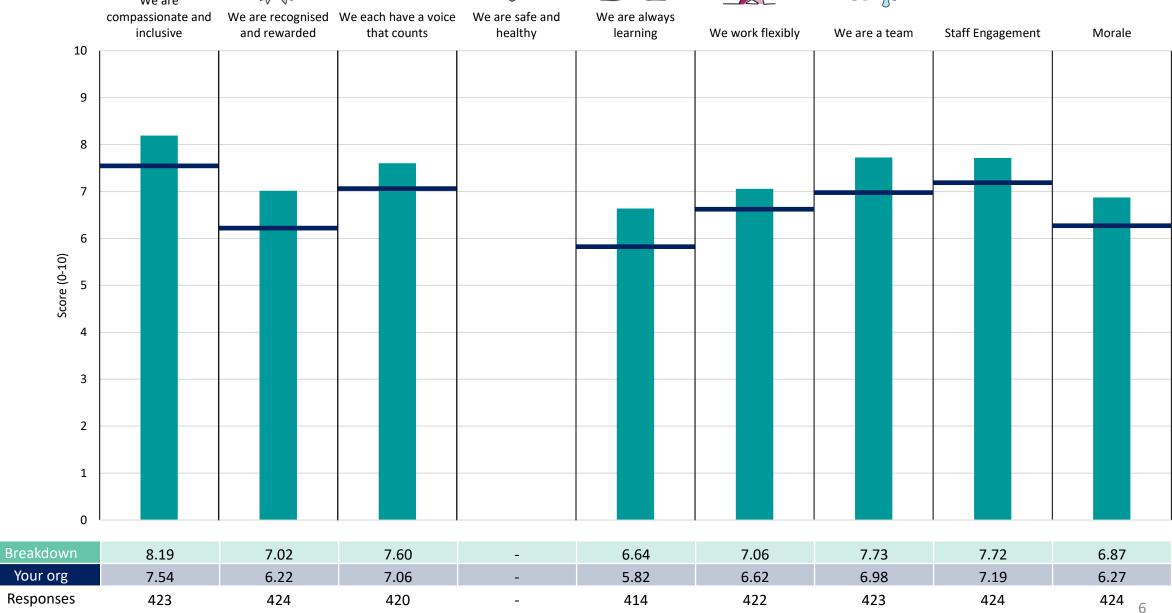

the (unweighted) organisation average ('Your org'), so it is easy to tell if a breakdown area is performing better or worse than the organisation average. For all People Promise element and theme results, a higher score is a better result than a lower score

The number of responses feeding into each measures and sub-scores for the given breakdown is specified below the table containing the breakdown and trust scores.



! Note: when there are less than 10 responses in a group, results are suppressed to protect staff confidentiality, for some organisations this could mean that all breakdown results are suppressed.





## **Breakdowns 1**

Mid Cheshire Hospitals NHS Foundation Trust 2023 NHS Staff Survey

### L4 Central Cheshire Integrated Care Partnership (CCICP) - Div





















### L4 Cheshire East Integrated Care Partnership (CEICP) - DIv





















### L4 Corporate - Div





















### L4 Diagnostics and Clinical Support Services - Div





















### L4 Estates and Facilities - Div





















### L4 Medicine and Emergency Care - Div





















### L4 Surgical and Cancer - Div





















### L4 Women and Childrens - Div

























## **Breakdowns 2**

Mid Cheshire Hospitals NHS Foundation Trust 2023 NHS Staff Survey

### Add Prof Scientific and Technic





















### **Additional Clinical Services**





















### Administrative and Clerical





















### Allied Health Professionals

































### **Healthcare Scientists**