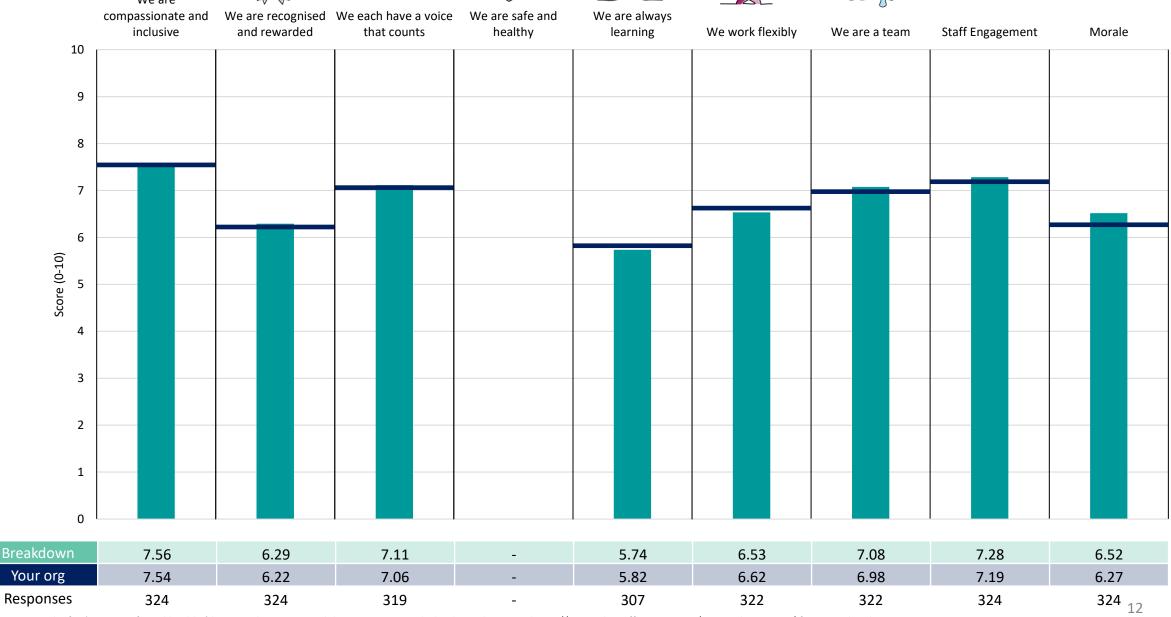

e containing the breakdown and trust scores.



! Note: when there are less than 10 responses in a group, results are suppressed to protect staff confidentiality, for some organisations this could mean that all breakdown results are suppressed.





## **Breakdowns 1**

Mid Cheshire Hospitals NHS Foundation Trust 2023 NHS Staff Survey

### L4 Central Cheshire Integrated Care Partnership (CCICP) - Div





















### L4 Cheshire East Integrated Care Partnership (CEICP) - DIv





















### L4 Corporate - Div





















### L4 Diagnostics and Clinical Support Services - Div





















### L4 Estates and Facilities - Div





















### L4 Medicine and Emergency Care - Div





















### L4 Surgical and Cancer - Div





















### L4 Women and Childrens - Div

























## **Breakdowns 2**

Mid Cheshire Hospitals NHS Foundation Trust 2023 NHS Staff Survey

### Add Prof Scientific and Technic





















### **Additional Clinical Services**





















### Administrative and Clerical





















### Allied Health Professionals

































### **Healthcare Scientists**