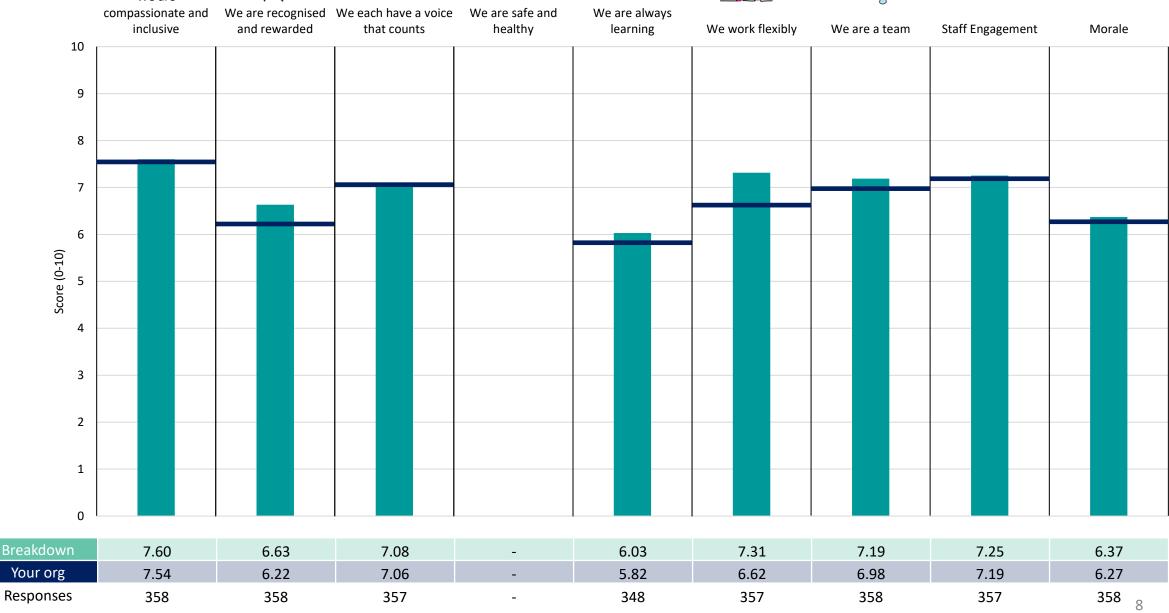

### L4 Central Cheshire Integrated Care Partnership (CCICP) - Div

### **Key features**

Breakdown type and breakdown name are specified in the header.

Breakdown results are presented in the context of the (unweighted) organisation average ('Your org'), so it is easy to tell if a breakdown area is performing better or worse than the organisation average. For all People Promise element and theme results, a higher score is a better result than a lower score

The number of responses feeding into each measures and sub-scores for the given breakdown is specified below the table containing the breakdown and trust scores.

! Note: when there are less than 10 responses in a group, results are suppressed to protect staff confidentiality, for some organisations this could mean that all breakdown results are suppressed.