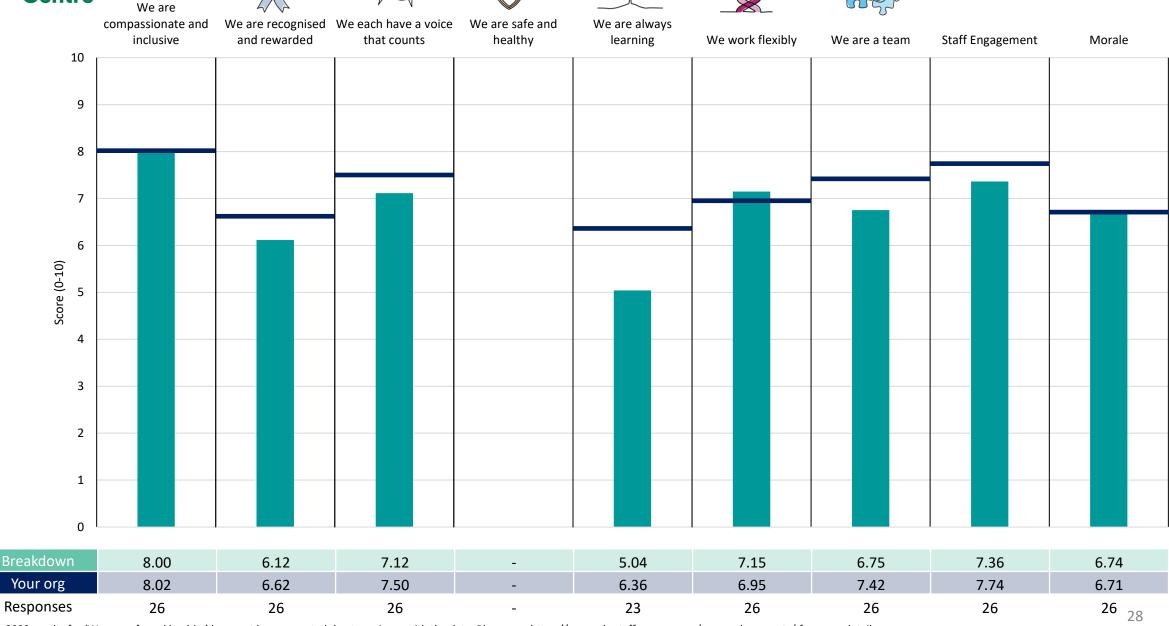

#### **Surgical Division**



















### **Breakdowns 2**

Liverpool Heart and Chest Hospital NHS Foundation Trust 2023 NHS Staff Survey

#### **Acute Cardiac Unit**





















#### Birch Ward



































#### **Cardiology Medical Staff**













#### Cath Lab





















#### Cedar Ward





















#### **Coronary Care Unit**













#### Domestics





















#### IA Team





















#### **Knowsley COPD Service**













#### Medicine Specialist Nurses











#### Oak Ward





















#### Other





















#### Pharmacy



















#### Physiotherapy





















#### **Porters**





















#### **Pulmonary Function**













#### Radiology





























#### SICU





















#### Surgery Medical Staff













#### Targeted Lung Health Check





















### Theatres