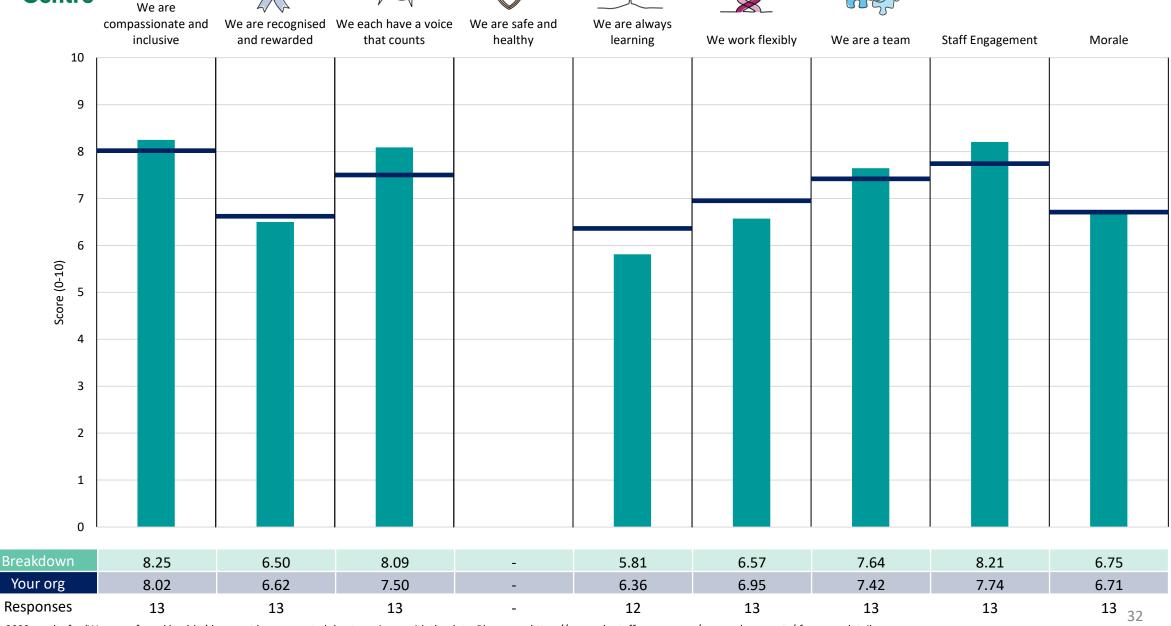

spital NHS Foundation Trust 2023 NHS Staff Survey

#### **Acute Cardiac Unit**





















#### Birch Ward



































#### **Cardiology Medical Staff**













#### Cath Lab





















#### Cedar Ward





















#### **Coronary Care Unit**













#### Domestics





















#### IA Team





















#### **Knowsley COPD Service**













#### Medicine Specialist Nurses











#### Oak Ward





















#### Other





















#### Pharmacy



















#### Physiotherapy





















#### **Porters**





















#### **Pulmonary Function**













#### Radiology





























#### SICU





















#### Surgery Medical Staff













#### Targeted Lung Health Check





















### Theatres