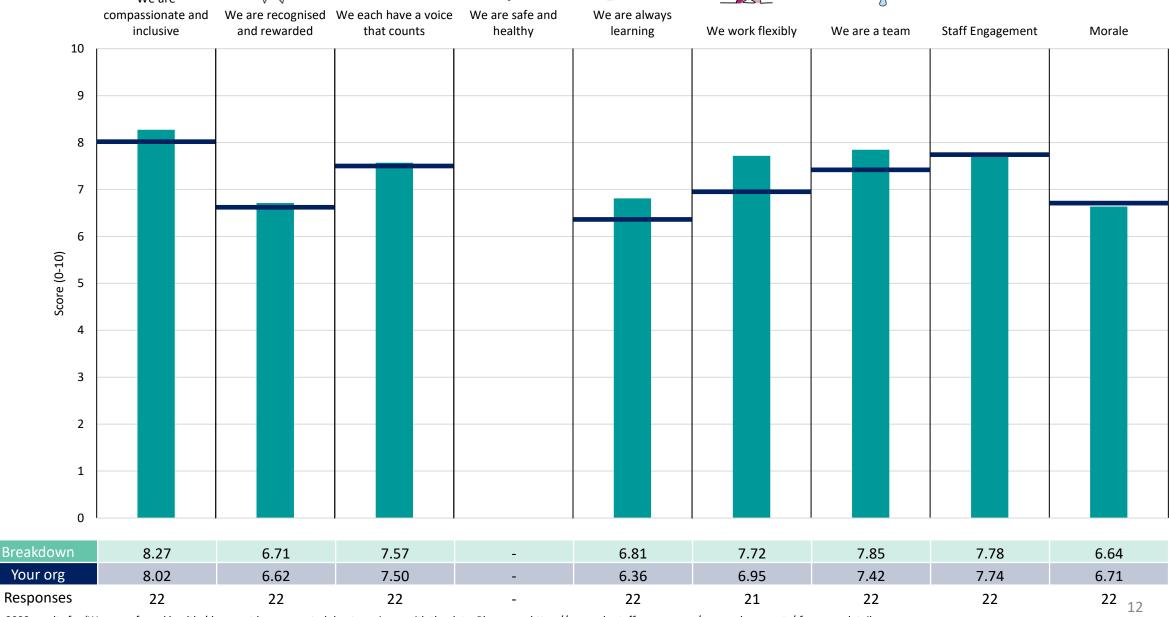

cores for the given breakdown is specified below the table containing the breakdown and trust scores.



! Note: when there are less than 10 responses in a group, results are suppressed to protect staff confidentiality, for some organisations this could mean that all breakdown results are suppressed.





### Breakdowns 1

Liverpool Heart and Chest Hospital NHS Foundation Trust 2023 NHS Staff Survey

#### **Clinical Services Division**



















#### **Corporate Division**















#### **Medicine Division**





















#### Non-Clinical Support Division





















#### **Surgical Division**



















### **Breakdowns 2**

Liverpool Heart and Chest Hospital NHS Foundation Trust 2023 NHS Staff Survey

#### **Acute Cardiac Unit**





















#### Birch Ward



































#### **Cardiology Medical Staff**













#### Cath Lab





















#### Cedar Ward





















#### **Coronary Care Unit**













#### Domestics





















#### IA Team





















#### **Knowsley COPD Service**













#### Medicine Specialist Nurses











#### Oak Ward





















#### Other





















#### Pharmacy



















#### Physiotherapy





















#### **Porters**





















#### **Pulmonary Function**













#### Radiology





























#### SICU





















#### Surgery Medical Staff













#### Targeted Lung Health Check





















### Theatres