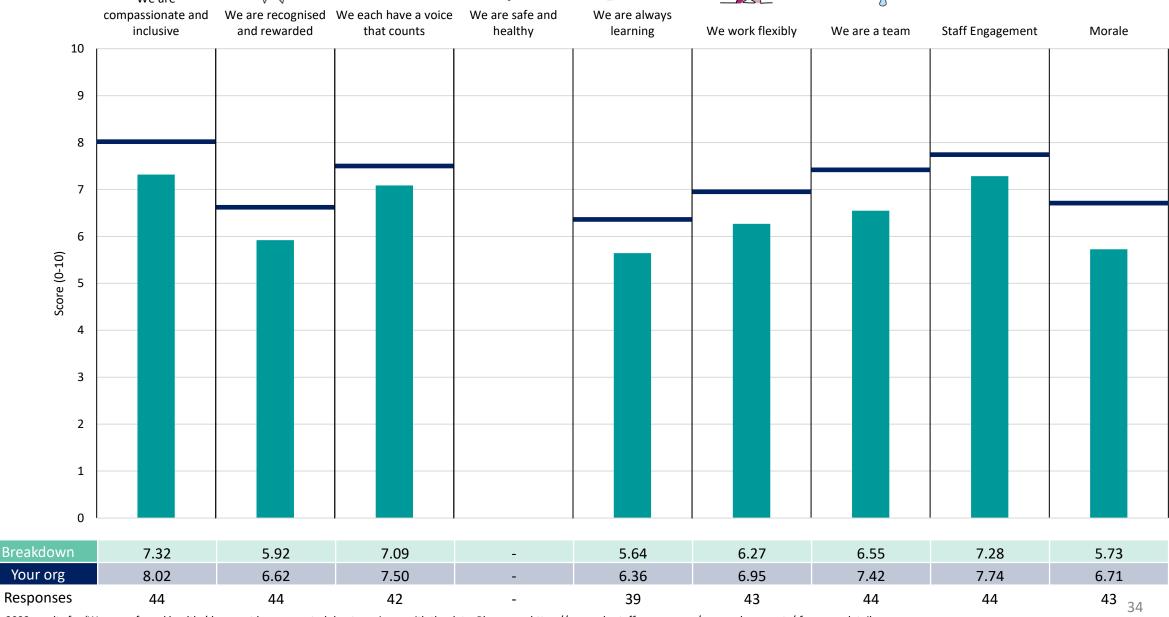

#### **Corporate Division**

This breakdown report for Liverpool Heart and Chest Hospital NHS Foundation Trust contains results by breakdown area for People Promise element and theme results from the 2023 NHS Staff Survey. These results are compared to the unweighted average for your organisation.

#### **Key features**

Breakdown type and breakdown name are specified in the header.

Breakdown results are presented in the context of the (unweighted) organisation average ('Your org'), so it is easy to tell if a breakdown area is performing better or worse than the organisation average. For all People Promise element and theme results, a higher score is a better result than a lower score

The number of responses feeding into each measures and sub-scores for the given breakdown is specified below the table containing the breakdown and trust scores.

! Note: when there are less than 10 responses in a group, results are suppressed to protect staff confidentiality, for some organisations this could mean that all breakdown results are suppressed.