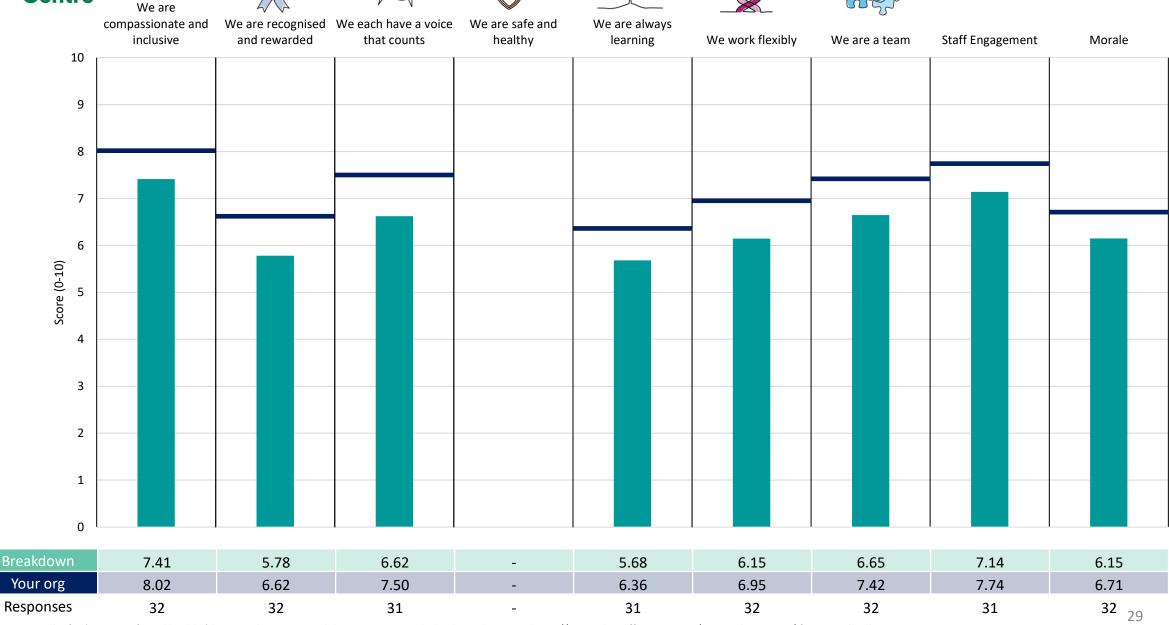

al Division**



















### **Breakdowns 2**

Liverpool Heart and Chest Hospital NHS Foundation Trust 2023 NHS Staff Survey

#### **Acute Cardiac Unit**





















#### Birch Ward



































#### **Cardiology Medical Staff**













#### Cath Lab





















#### Cedar Ward





















#### **Coronary Care Unit**













#### Domestics





















#### IA Team





















#### **Knowsley COPD Service**













#### Medicine Specialist Nurses











#### Oak Ward





















#### Other





















#### Pharmacy



















#### Physiotherapy





















#### **Porters**





















#### **Pulmonary Function**













#### Radiology





























#### SICU





















#### Surgery Medical Staff













#### Targeted Lung Health Check





















### Theatres