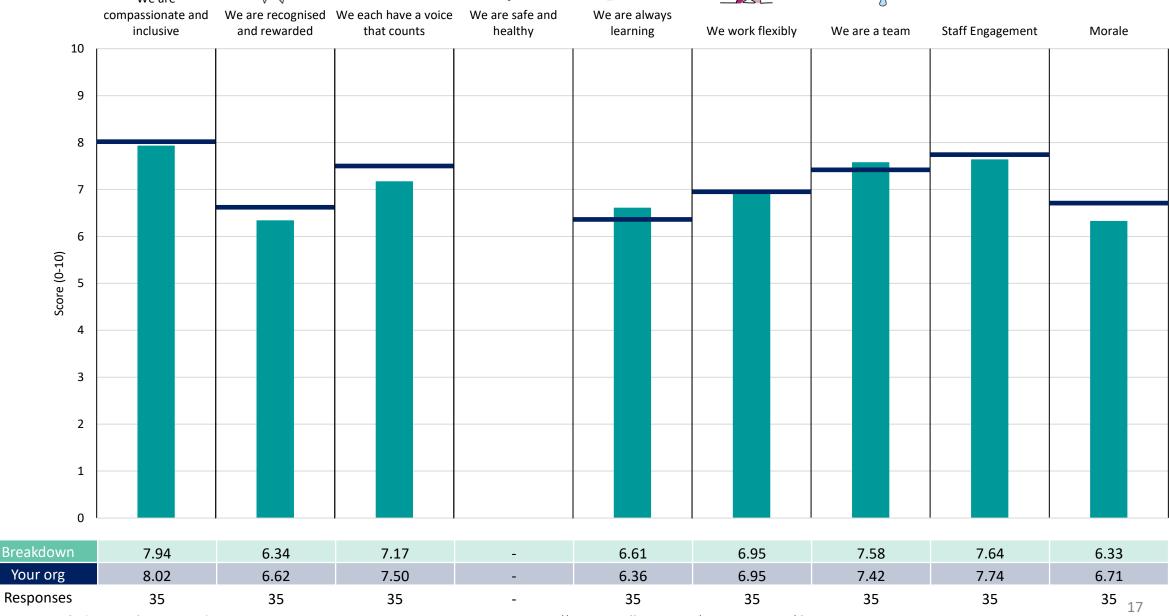

#### **Corporate Division**

#### **Key features**

Breakdown type and breakdown name are specified in the header.

Breakdown results are presented in the context of the (unweighted) organisation average ('Your org'), so it is easy to tell if a breakdown area is performing better or worse than the organisation average. For all People Promise element and theme results, a higher score is a better result than a lower score

The number of responses feeding into each measures and sub-scores for the given breakdown is specified below the table containing the breakdown and trust scores.

! Note: when there are less than 10 responses in a group, results are suppressed to protect staff confidentiality, for some organisations this could mean that all breakdown results are suppressed.