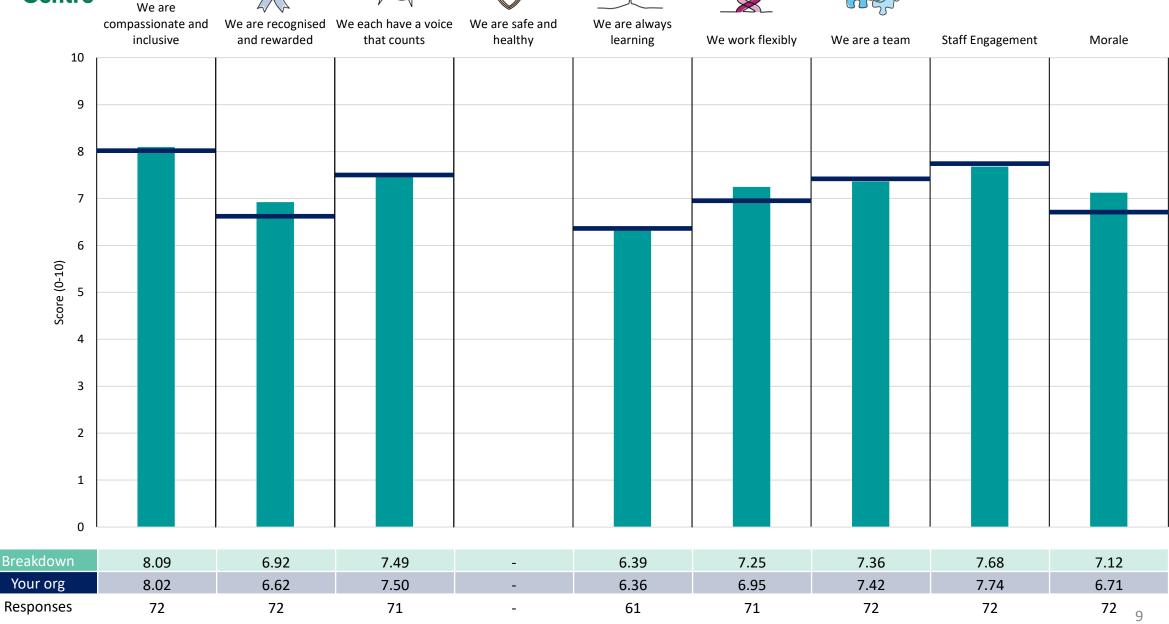

#### **Medicine Division**

This breakdown report for Liverpool Heart and Chest Hospital NHS Foundation Trust contains results by breakdown area for People Promise element and theme results from the 2023 NHS Staff Survey. These results are compared to the unweighted average for your organisation.

#### **Key features**

Breakdown type and breakdown name are specified in the header.

Breakdown results are presented in the context of the (unweighted) organisation average ('Your org'), so it is easy to tell if a breakdown area is performing better or worse than the organisation average. For all People Promise element and theme results, a higher score is a better result than a lower score

The number of responses feeding into each measures and sub-scores for the given breakdown is specified below the table containing the breakdown and trust scores.

! Note: when there are less than 10 responses in a group, results are suppressed to protect staff confidentiality, for some organisations this could mean that all breakdown results are suppressed.