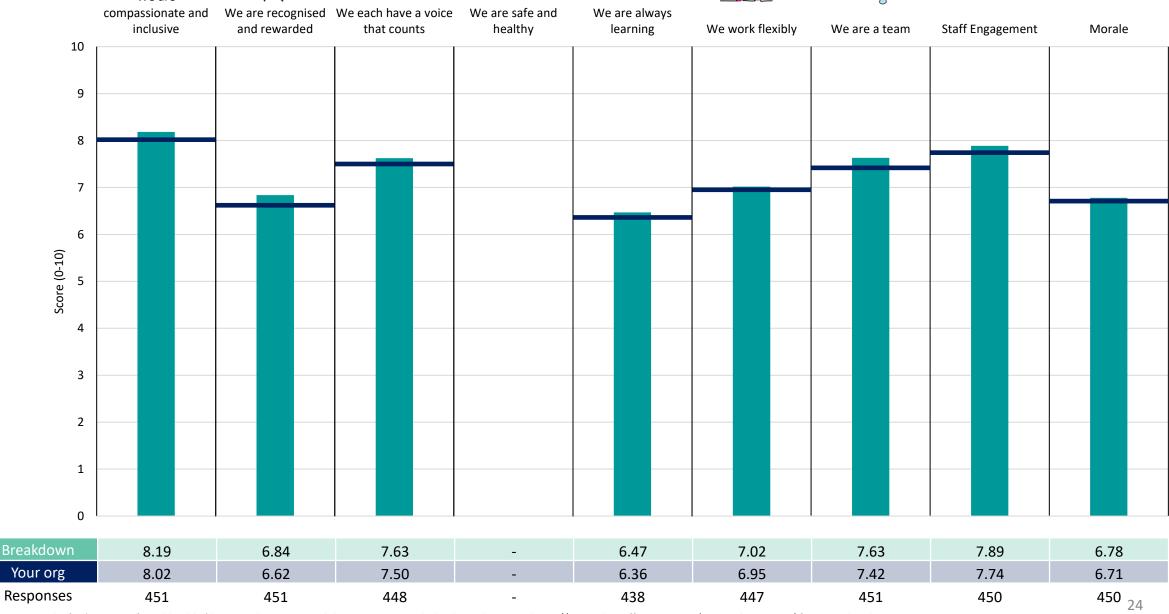

on**



















#### **Corporate Division**















#### **Medicine Division**





















#### Non-Clinical Support Division





















#### **Surgical Division**



















### **Breakdowns 2**

Liverpool Heart and Chest Hospital NHS Foundation Trust 2023 NHS Staff Survey

#### **Acute Cardiac Unit**





















#### Birch Ward



































#### **Cardiology Medical Staff**













#### Cath Lab





















#### Cedar Ward





















#### **Coronary Care Unit**













#### Domestics





















#### IA Team





















#### **Knowsley COPD Service**













#### Medicine Specialist Nurses











#### Oak Ward





















#### Other





















#### Pharmacy



















#### Physiotherapy





















#### **Porters**





















#### **Pulmonary Function**













#### Radiology





























#### SICU





















#### Surgery Medical Staff













#### Targeted Lung Health Check





















### Theatres