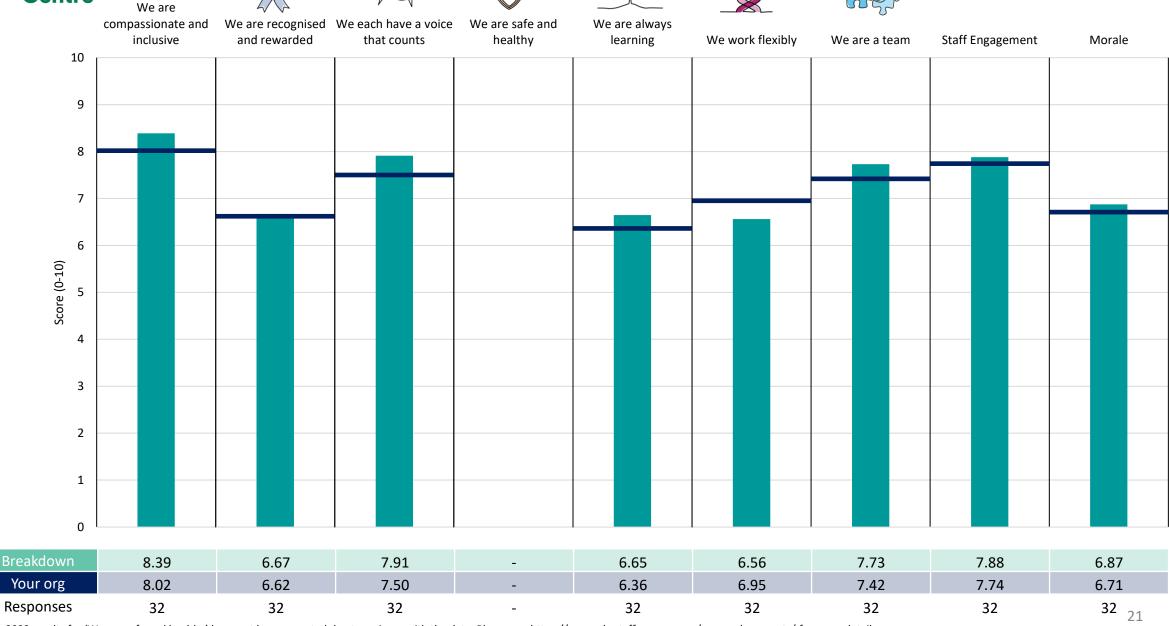

Liverpool Heart and Chest Hospital NHS Foundation Trust 2023 NHS Staff Survey

#### **Clinical Services Division**



















#### **Corporate Division**















#### **Medicine Division**





















#### Non-Clinical Support Division





















#### **Surgical Division**



















### **Breakdowns 2**

Liverpool Heart and Chest Hospital NHS Foundation Trust 2023 NHS Staff Survey

#### **Acute Cardiac Unit**





















#### Birch Ward



































#### **Cardiology Medical Staff**













#### Cath Lab





















#### Cedar Ward





















#### **Coronary Care Unit**













#### Domestics





















#### IA Team





















#### **Knowsley COPD Service**













#### Medicine Specialist Nurses











#### Oak Ward





















#### Other





















#### Pharmacy



















#### Physiotherapy





















#### **Porters**





















#### **Pulmonary Function**













#### Radiology





























#### SICU





















#### Surgery Medical Staff













#### Targeted Lung Health Check





















### Theatres