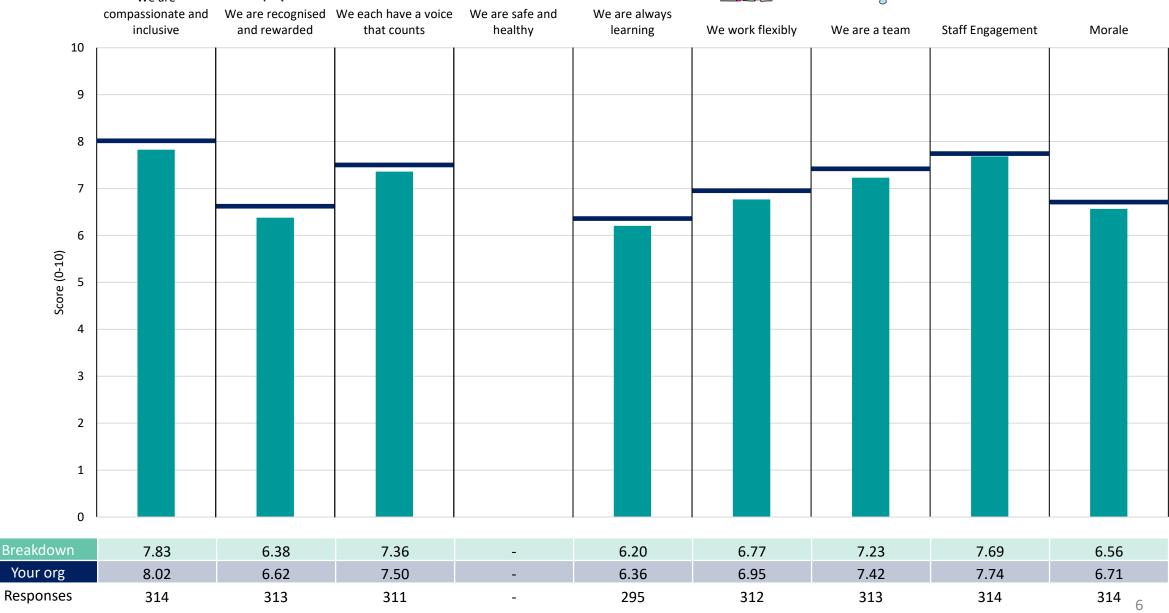

#### **Key features**

Breakdown type and breakdown name are specified in the header.

Breakdown results are presented in the context of the (unweighted) organisation average ('Your org'), so it is easy to tell if a breakdown area is performing better or worse than the organisation average. For all People Promise element and theme results, a higher score is a better result than a lower score

The number of responses feeding into each measures and sub-scores for the given breakdown is specified below the table containing the breakdown and trust scores.

! Note: when there are less than 10 responses in a group, results are suppressed to protect staff confidentiality, for some organisations this could mean that all breakdown results are suppressed.

#### **Corporate Division**