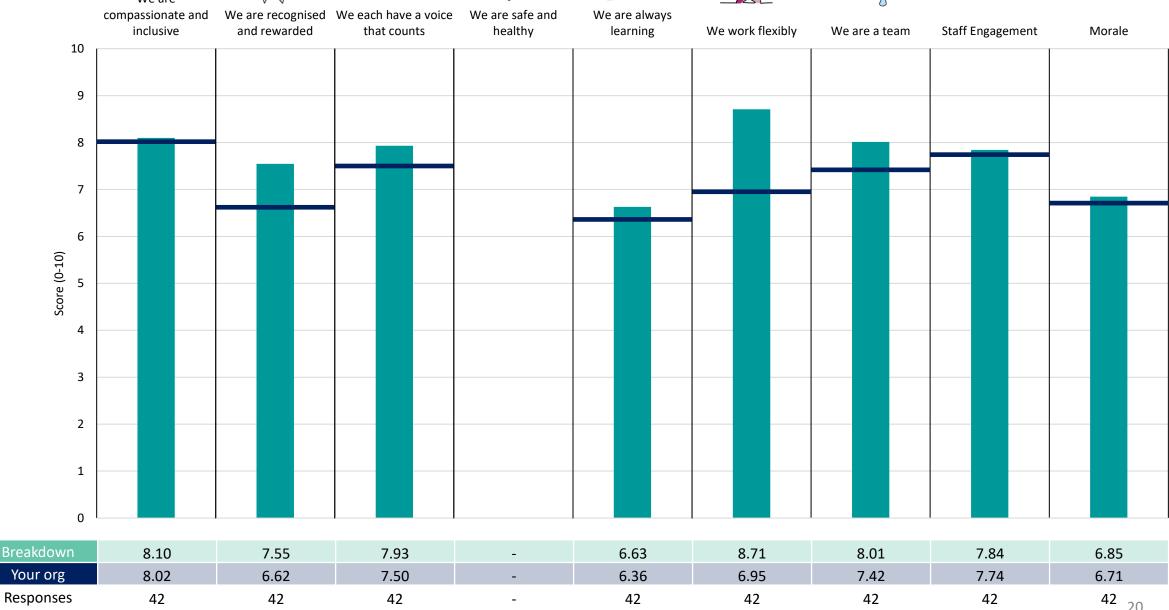

#### Non-Clinical Support Division

#### **Key features**

Breakdown type and breakdown name are specified in the header.

Breakdown results are presented in the context of the (unweighted) organisation average ('Your org'), so it is easy to tell if a breakdown area is performing better or worse than the organisation average. For all People Promise element and theme results, a higher score is a better result than a lower score

The number of responses feeding into each measures and sub-scores for the given breakdown is specified below the table containing the breakdown and trust scores.

! Note: when there are less than 10 responses in a group, results are suppressed to protect staff confidentiality, for some organisations this could mean that all breakdown results are suppressed.