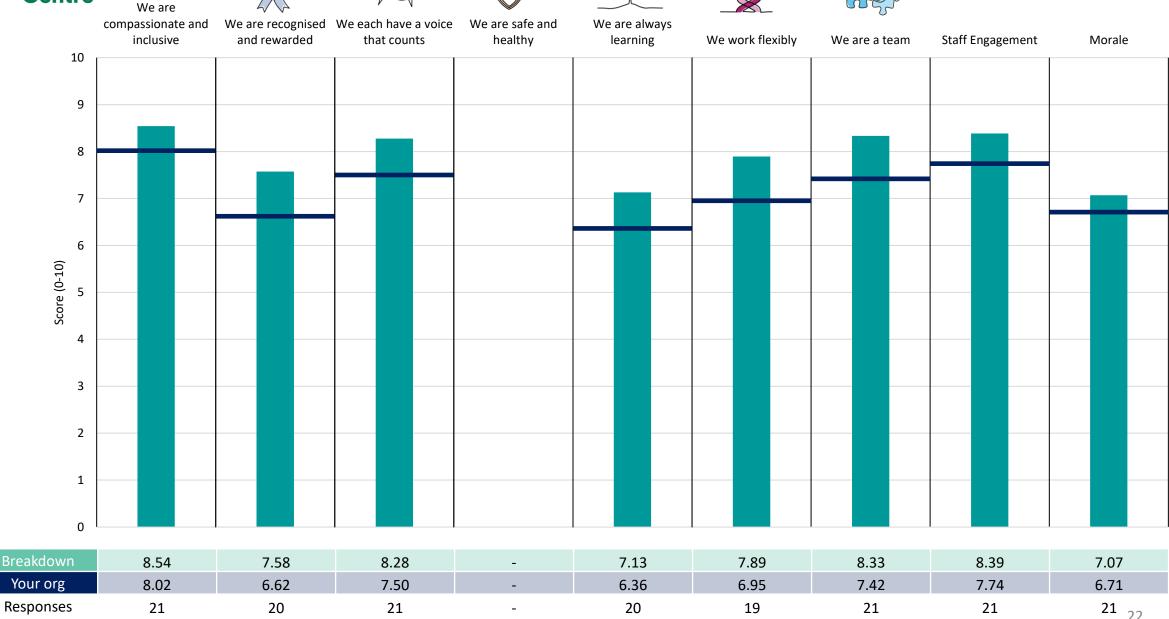

dation Trust 2023 NHS Staff Survey

#### **Clinical Services Division**



















#### **Corporate Division**















#### **Medicine Division**





















#### Non-Clinical Support Division





















#### **Surgical Division**



















### **Breakdowns 2**

Liverpool Heart and Chest Hospital NHS Foundation Trust 2023 NHS Staff Survey

#### **Acute Cardiac Unit**





















#### Birch Ward



































#### **Cardiology Medical Staff**













#### Cath Lab





















#### Cedar Ward





















#### **Coronary Care Unit**













#### Domestics





















#### IA Team





















#### **Knowsley COPD Service**













#### Medicine Specialist Nurses











#### Oak Ward





















#### Other





















#### Pharmacy



















#### Physiotherapy





















#### **Porters**





















#### **Pulmonary Function**













#### Radiology





























#### SICU





















#### Surgery Medical Staff













#### Targeted Lung Health Check





















### Theatres