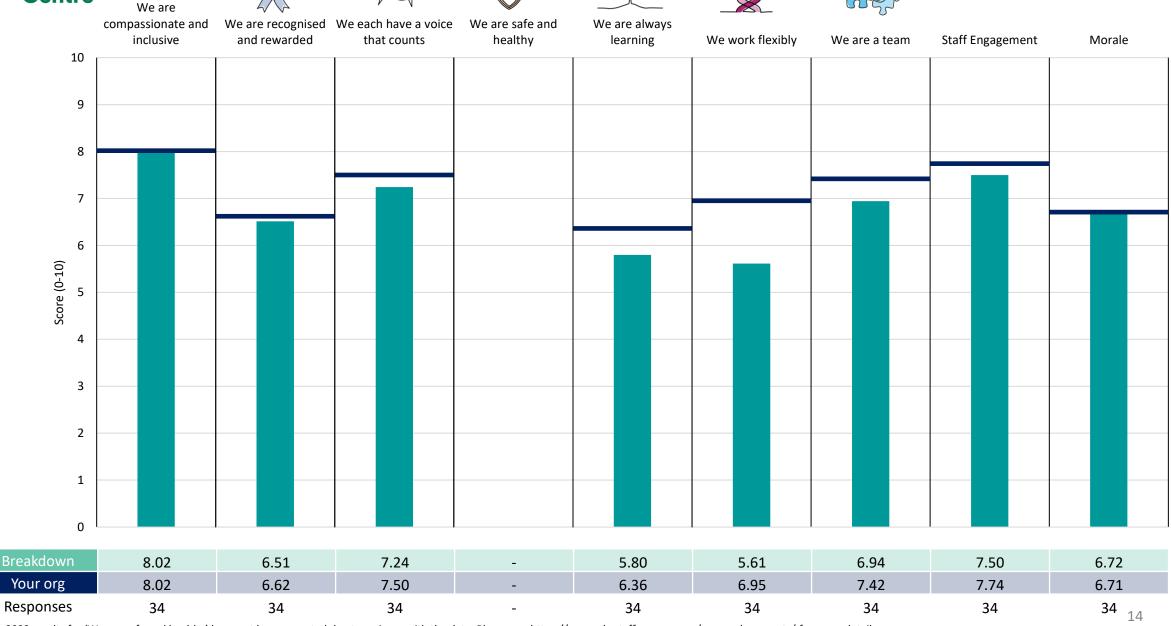

e table containing the breakdown and trust scores.



! Note: when there are less than 10 responses in a group, results are suppressed to protect staff confidentiality, for some organisations this could mean that all breakdown results are suppressed.





### Breakdowns 1

Liverpool Heart and Chest Hospital NHS Foundation Trust 2023 NHS Staff Survey

#### **Clinical Services Division**



















#### **Corporate Division**















#### **Medicine Division**





















#### Non-Clinical Support Division





















#### **Surgical Division**



















### **Breakdowns 2**

Liverpool Heart and Chest Hospital NHS Foundation Trust 2023 NHS Staff Survey

#### **Acute Cardiac Unit**





















#### Birch Ward



































#### **Cardiology Medical Staff**













#### Cath Lab





















#### Cedar Ward





















#### **Coronary Care Unit**













#### Domestics





















#### IA Team





















#### **Knowsley COPD Service**













#### Medicine Specialist Nurses











#### Oak Ward





















#### Other





















#### Pharmacy



















#### Physiotherapy





















#### **Porters**





















#### **Pulmonary Function**













#### Radiology





























#### SICU





















#### Surgery Medical Staff













#### Targeted Lung Health Check





















### Theatres