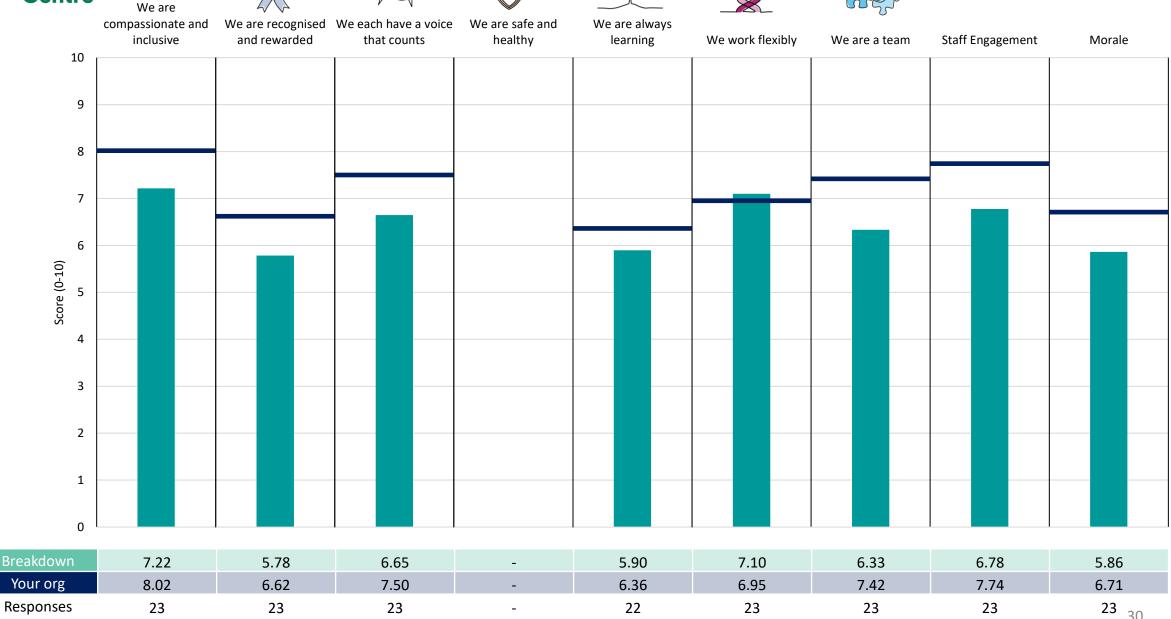

*



















### **Breakdowns 2**

Liverpool Heart and Chest Hospital NHS Foundation Trust 2023 NHS Staff Survey

#### **Acute Cardiac Unit**





















#### Birch Ward



































#### **Cardiology Medical Staff**













#### Cath Lab





















#### Cedar Ward





















#### **Coronary Care Unit**













#### Domestics





















#### IA Team





















#### **Knowsley COPD Service**













#### Medicine Specialist Nurses











#### Oak Ward





















#### Other





















#### Pharmacy



















#### Physiotherapy





















#### **Porters**





















#### **Pulmonary Function**













#### Radiology





























#### SICU





















#### Surgery Medical Staff













#### Targeted Lung Health Check





















### Theatres