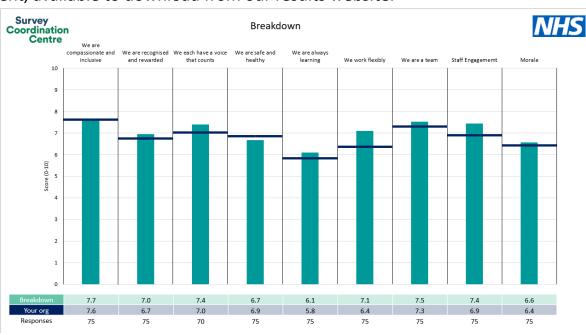

#### **Key features**

Breakdown type and breakdown name are specified in the header.

Breakdown results are presented in the context of the (unweighted) organisation average ('Your org'), so it is easy to tell if a breakdown area is performing better or worse than the organisation average. For all People Promise element and theme results, a higher score is a better result than a lower score

The number of responses feeding into each measures and sub-scores for the given breakdown is specified below the table containing the breakdown and trust scores.

! Note: when there are less than 10 responses in a group, results are suppressed to protect staff confidentiality, for some organisations this could mean that all breakdown results are suppressed.

#### **Clinical Services Division**