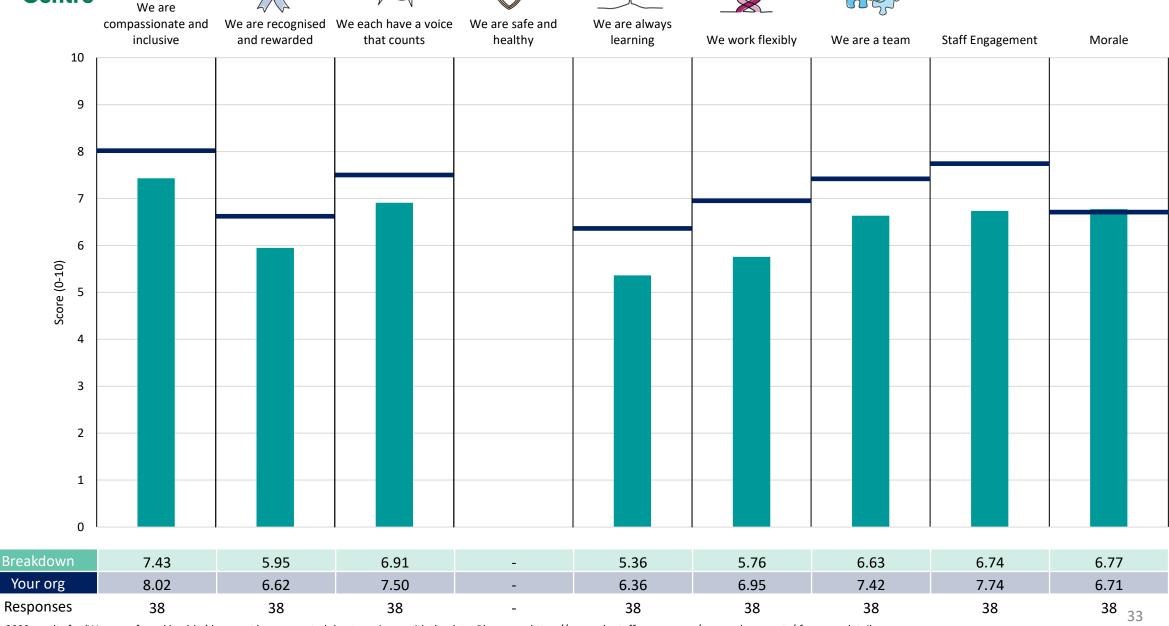

#### **Clinical Services Division**

This breakdown report for Liverpool Heart and Chest Hospital NHS Foundation Trust contains results by breakdown area for People Promise element and theme results from the 2023 NHS Staff Survey. These results are compared to the unweighted average for your organisation.

#### **Key features**

Breakdown type and breakdown name are specified in the header.

Breakdown results are presented in the context of the (unweighted) organisation average ('Your org'), so it is easy to tell if a breakdown area is performing better or worse than the organisation average. For all People Promise element and theme results, a higher score is a better result than a lower score

The number of responses feeding into each measures and sub-scores for the given breakdown is specified below the table containing the breakdown and trust scores.

! Note: when there are less than 10 responses in a group, results are suppressed to protect staff confidentiality, for some organisations this could mean that all breakdown results are suppressed.