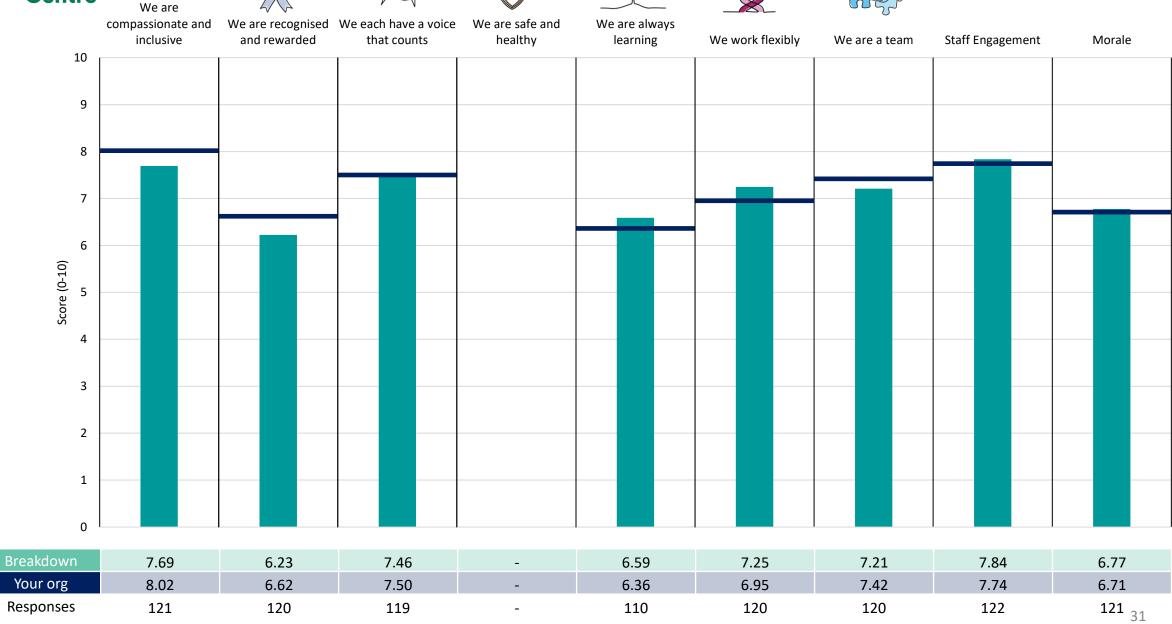

kdowns 2**

Liverpool Heart and Chest Hospital NHS Foundation Trust 2023 NHS Staff Survey

#### **Acute Cardiac Unit**





















#### Birch Ward



































#### **Cardiology Medical Staff**













#### Cath Lab





















#### Cedar Ward





















#### **Coronary Care Unit**













#### Domestics





















#### IA Team





















#### **Knowsley COPD Service**













#### Medicine Specialist Nurses











#### Oak Ward





















#### Other





















#### Pharmacy



















#### Physiotherapy





















#### **Porters**





















#### **Pulmonary Function**













#### Radiology





























#### SICU





















#### Surgery Medical Staff













#### Targeted Lung Health Check





















### Theatres