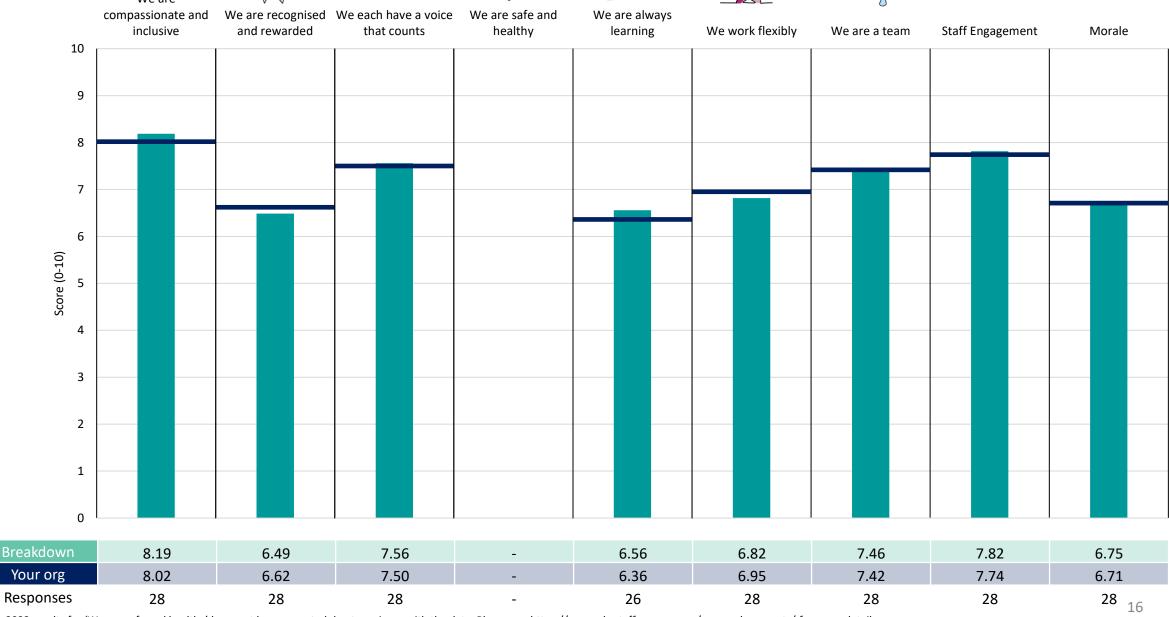

#### **Clinical Services Division**

#### **Key features**

Breakdown type and breakdown name are specified in the header.

Breakdown results are presented in the context of the (unweighted) organisation average ('Your org'), so it is easy to tell if a breakdown area is performing better or worse than the organisation average. For all People Promise element and theme results, a higher score is a better result than a lower score

The number of responses feeding into each measures and sub-scores for the given breakdown is specified below the table containing the breakdown and trust scores.

! Note: when there are less than 10 responses in a group, results are suppressed to protect staff confidentiality, for some organisations this could mean that all breakdown results are suppressed.