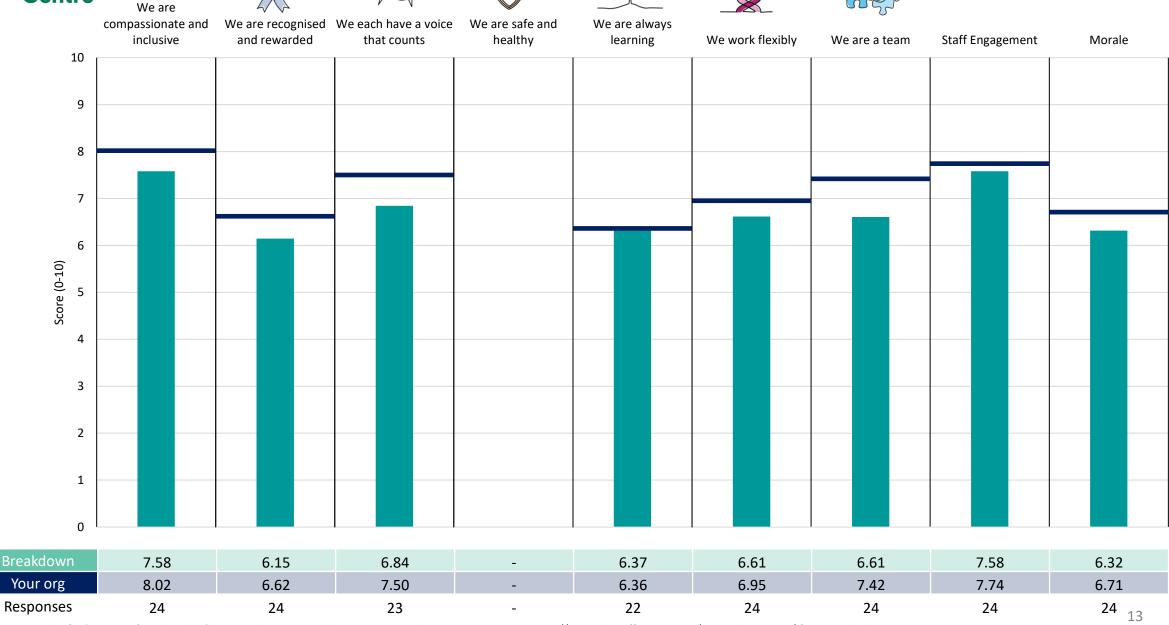

ified below the table containing the breakdown and trust scores.



! Note: when there are less than 10 responses in a group, results are suppressed to protect staff confidentiality, for some organisations this could mean that all breakdown results are suppressed.





### Breakdowns 1

Liverpool Heart and Chest Hospital NHS Foundation Trust 2023 NHS Staff Survey

#### **Clinical Services Division**



















#### **Corporate Division**















#### **Medicine Division**





















#### Non-Clinical Support Division





















#### **Surgical Division**



















### **Breakdowns 2**

Liverpool Heart and Chest Hospital NHS Foundation Trust 2023 NHS Staff Survey

#### **Acute Cardiac Unit**





















#### Birch Ward



































#### **Cardiology Medical Staff**













#### Cath Lab





















#### Cedar Ward





















#### **Coronary Care Unit**













#### Domestics





















#### IA Team





















#### **Knowsley COPD Service**













#### Medicine Specialist Nurses











#### Oak Ward





















#### Other





















#### Pharmacy



















#### Physiotherapy





















#### **Porters**





















#### **Pulmonary Function**













#### Radiology





























#### SICU





















#### Surgery Medical Staff













#### Targeted Lung Health Check





















### Theatres