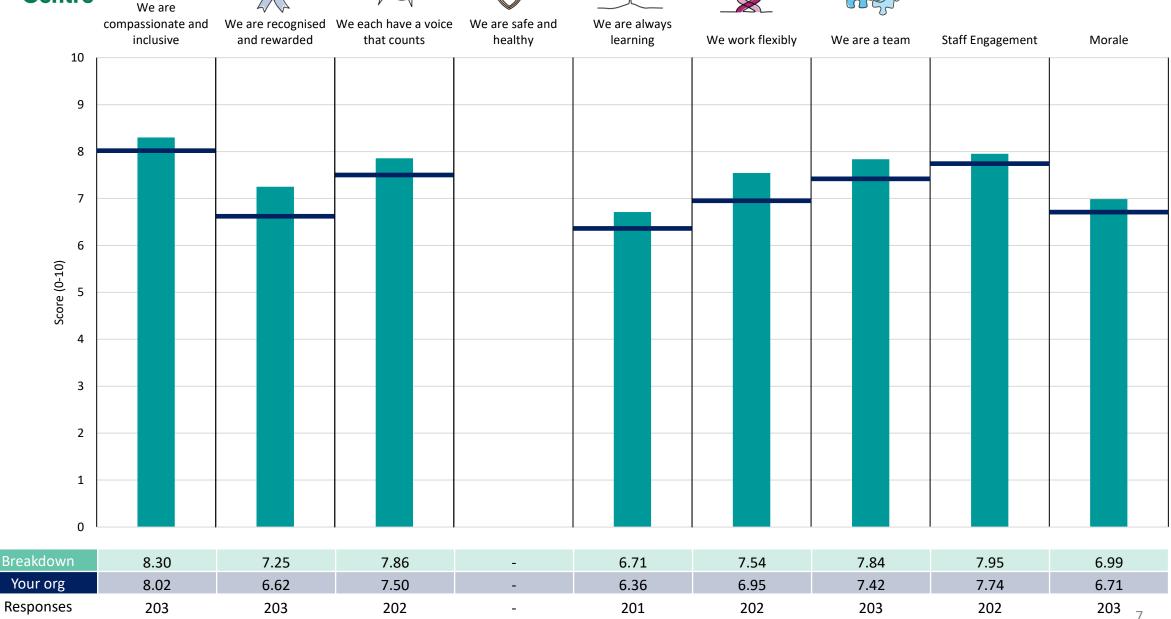

#### **Key features**

Breakdown type and breakdown name are specified in the header.

Breakdown results are presented in the context of the (unweighted) organisation average ('Your org'), so it is easy to tell if a breakdown area is performing better or worse than the organisation average. For all People Promise element and theme results, a higher score is a better result than a lower score

The number of responses feeding into each measures and sub-scores for the given breakdown is specified below the table containing the breakdown and trust scores.

! Note: when there are less than 10 responses in a group, results are suppressed to protect staff confidentiality, for some organisations this could mean that all breakdown results are suppressed.

#### **Medicine Division**