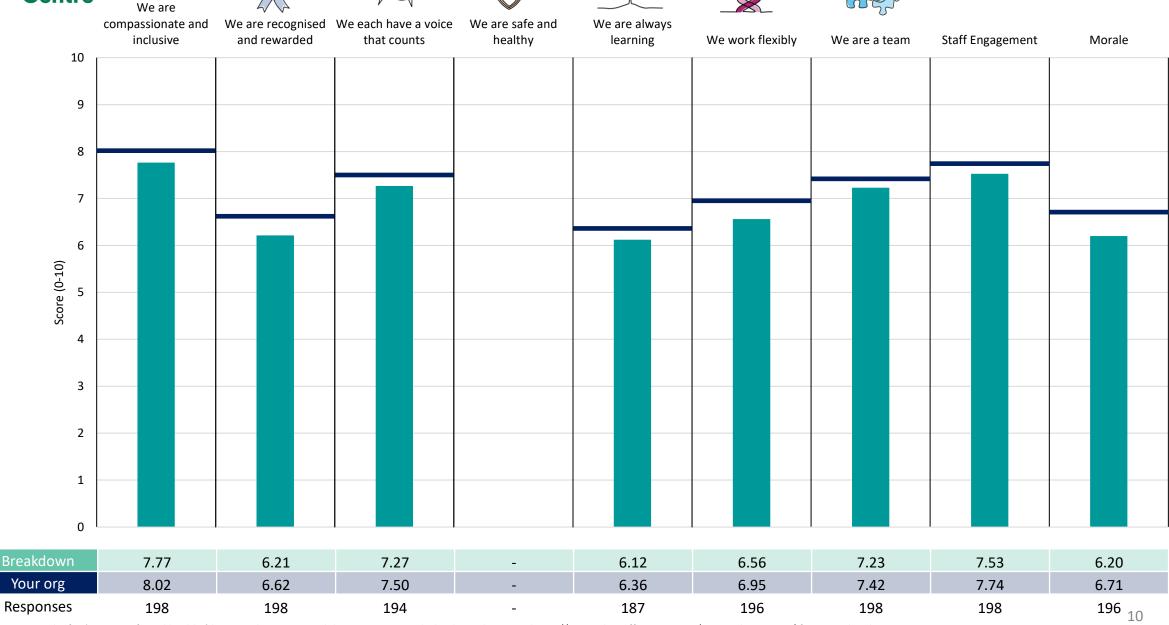

#### Non-Clinical Support Division

This breakdown report for Liverpool Heart and Chest Hospital NHS Foundation Trust contains results by breakdown area for People Promise element and theme results from the 2023 NHS Staff Survey. These results are compared to the unweighted average for your organisation.

#### **Key features**

Breakdown type and breakdown name are specified in the header.

Breakdown results are presented in the context of the (unweighted) organisation average ('Your org'), so it is easy to tell if a breakdown area is performing better or worse than the organisation average. For all People Promise element and theme results, a higher score is a better result than a lower score

The number of responses feeding into each measures and sub-scores for the given breakdown is specified below the table containing the breakdown and trust scores.

! Note: when there are less than 10 responses in a group, results are suppressed to protect staff confidentiality, for some organisations this could mean that all breakdown results are suppressed.