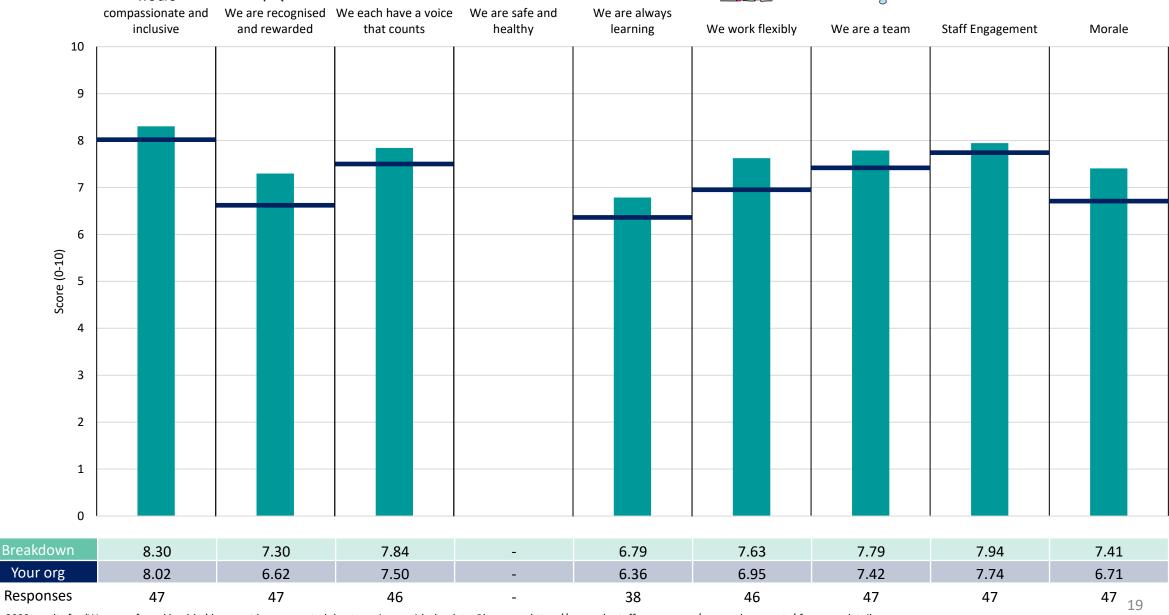

#### **Medicine Division**

#### **Key features**

Breakdown type and breakdown name are specified in the header.

Breakdown results are presented in the context of the (unweighted) organisation average ('Your org'), so it is easy to tell if a breakdown area is performing better or worse than the organisation average. For all People Promise element and theme results, a higher score is a better result than a lower score

The number of responses feeding into each measures and sub-scores for the given breakdown is specified below the table containing the breakdown and trust scores.

! Note: when there are less than 10 responses in a group, results are suppressed to protect staff confidentiality, for some organisations this could mean that all breakdown results are suppressed.