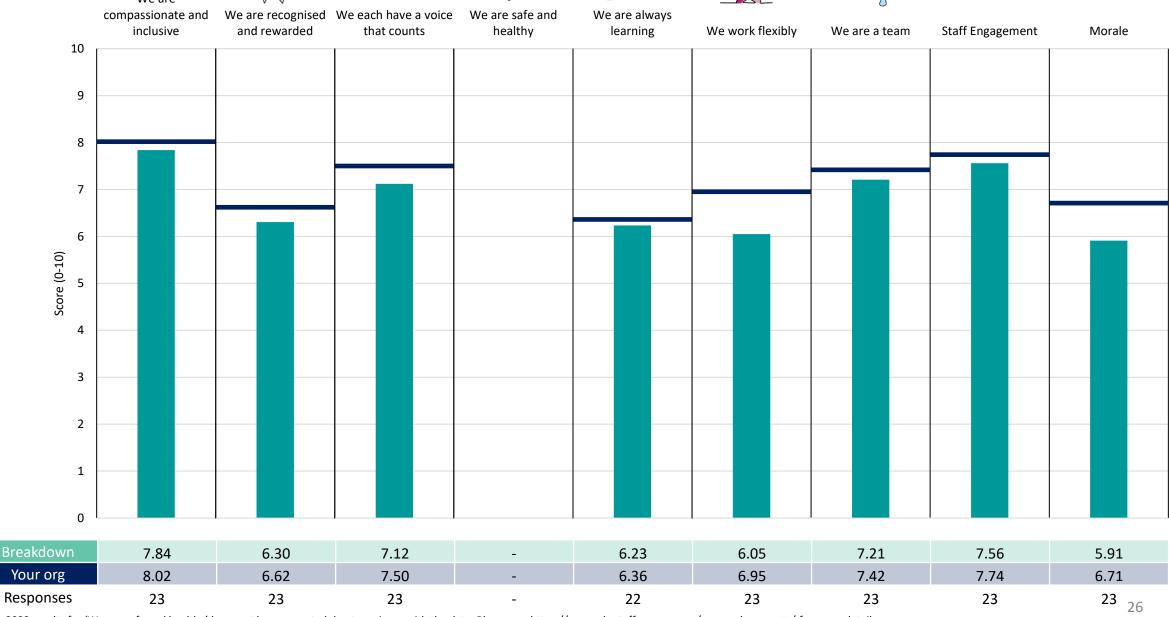

*Medicine Division**





















#### Non-Clinical Support Division





















#### **Surgical Division**



















### **Breakdowns 2**

Liverpool Heart and Chest Hospital NHS Foundation Trust 2023 NHS Staff Survey

#### **Acute Cardiac Unit**





















#### Birch Ward



































#### **Cardiology Medical Staff**













#### Cath Lab





















#### Cedar Ward





















#### **Coronary Care Unit**













#### Domestics





















#### IA Team





















#### **Knowsley COPD Service**













#### Medicine Specialist Nurses











#### Oak Ward





















#### Other





















#### Pharmacy



















#### Physiotherapy





















#### **Porters**





















#### **Pulmonary Function**













#### Radiology





























#### SICU





















#### Surgery Medical Staff













#### Targeted Lung Health Check





















### Theatres