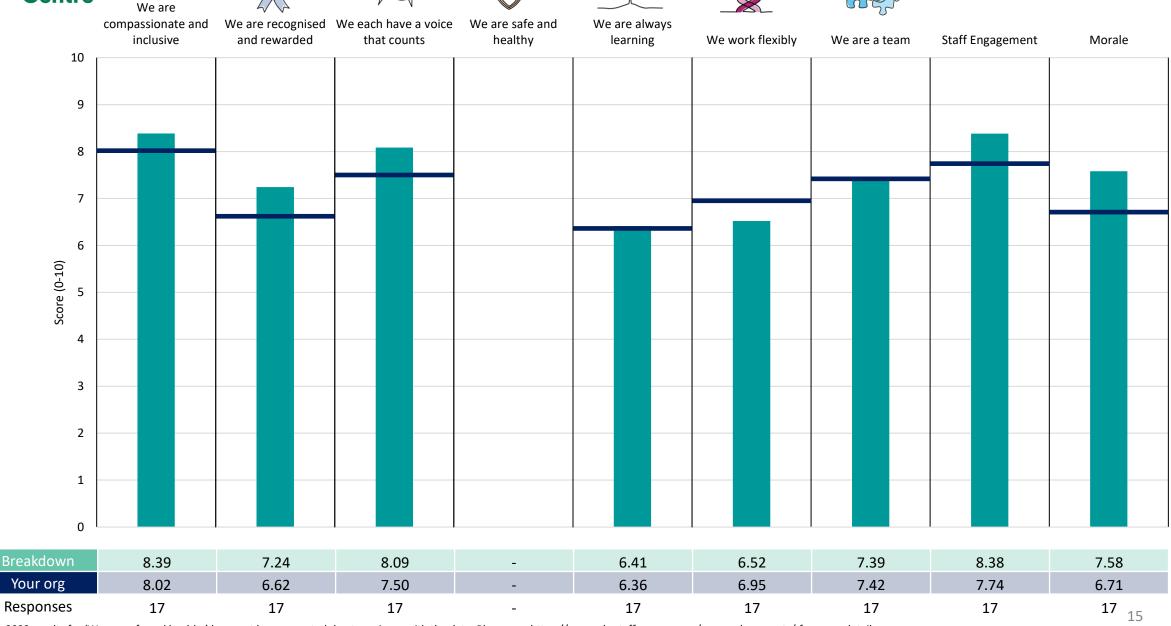

es.



! Note: when there are less than 10 responses in a group, results are suppressed to protect staff confidentiality, for some organisations this could mean that all breakdown results are suppressed.





### Breakdowns 1

Liverpool Heart and Chest Hospital NHS Foundation Trust 2023 NHS Staff Survey

#### **Clinical Services Division**



















#### **Corporate Division**















#### **Medicine Division**





















#### Non-Clinical Support Division





















#### **Surgical Division**



















### **Breakdowns 2**

Liverpool Heart and Chest Hospital NHS Foundation Trust 2023 NHS Staff Survey

#### **Acute Cardiac Unit**





















#### Birch Ward



































#### **Cardiology Medical Staff**













#### Cath Lab





















#### Cedar Ward





















#### **Coronary Care Unit**













#### Domestics





















#### IA Team





















#### **Knowsley COPD Service**













#### Medicine Specialist Nurses











#### Oak Ward





















#### Other





















#### Pharmacy



















#### Physiotherapy





















#### **Porters**





















#### **Pulmonary Function**













#### Radiology





























#### SICU





















#### Surgery Medical Staff













#### Targeted Lung Health Check





















### Theatres