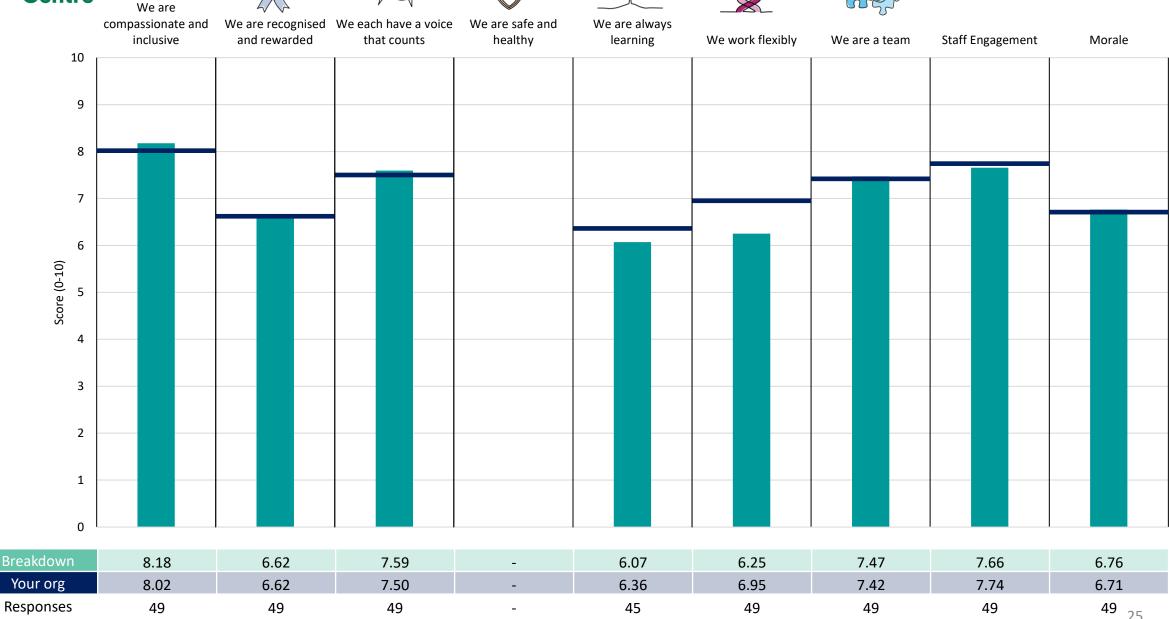

rporate Division**















#### **Medicine Division**





















#### Non-Clinical Support Division





















#### **Surgical Division**



















### **Breakdowns 2**

Liverpool Heart and Chest Hospital NHS Foundation Trust 2023 NHS Staff Survey

#### **Acute Cardiac Unit**





















#### Birch Ward



































#### **Cardiology Medical Staff**













#### Cath Lab





















#### Cedar Ward





















#### **Coronary Care Unit**













#### Domestics





















#### IA Team





















#### **Knowsley COPD Service**













#### Medicine Specialist Nurses











#### Oak Ward





















#### Other





















#### Pharmacy



















#### Physiotherapy





















#### **Porters**





















#### **Pulmonary Function**













#### Radiology





























#### SICU





















#### Surgery Medical Staff













#### Targeted Lung Health Check





















### Theatres