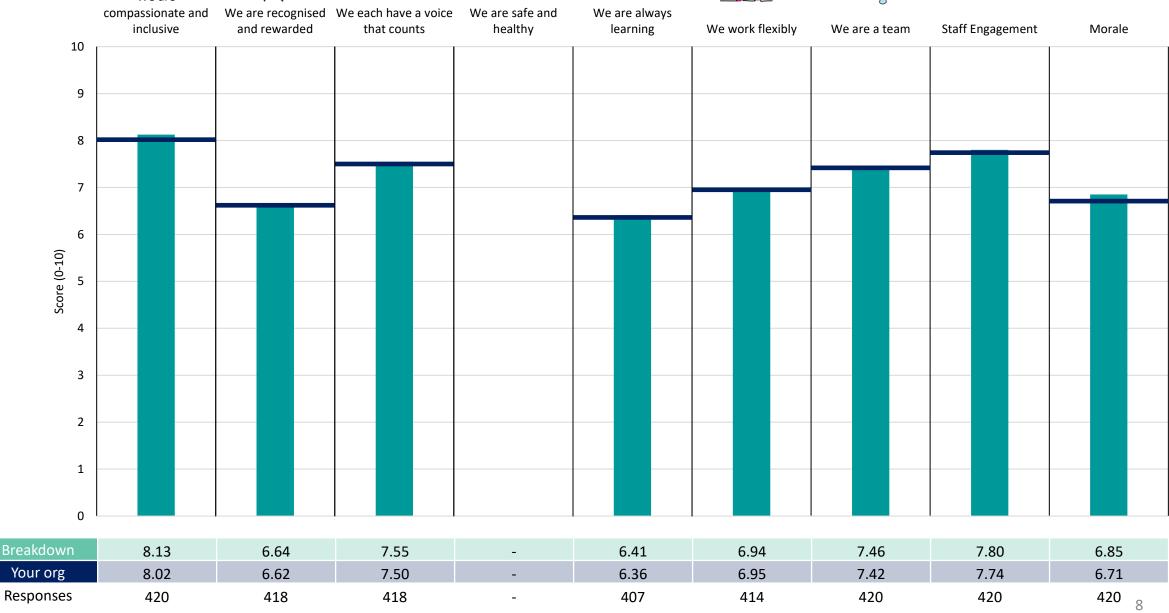

#### **Clinical Services Division**

This breakdown report for Liverpool Heart and Chest Hospital NHS Foundation Trust contains results by breakdown area for People Promise element and theme results from the 2023 NHS Staff Survey. These results are compared to the unweighted average for your organisation.

#### **Key features**

Breakdown type and breakdown name are specified in the header.

Breakdown results are presented in the context of the (unweighted) organisation average ('Your org'), so it is easy to tell if a breakdown area is performing better or worse than the organisation average. For all People Promise element and theme results, a higher score is a better result than a lower score

The number of responses feeding into each measures and sub-scores for the given breakdown is specified below the table containing the breakdown and trust scores.

! Note: when there are less than 10 responses in a group, results are suppressed to protect staff confidentiality, for some organisations this could mean that all breakdown results are suppressed.