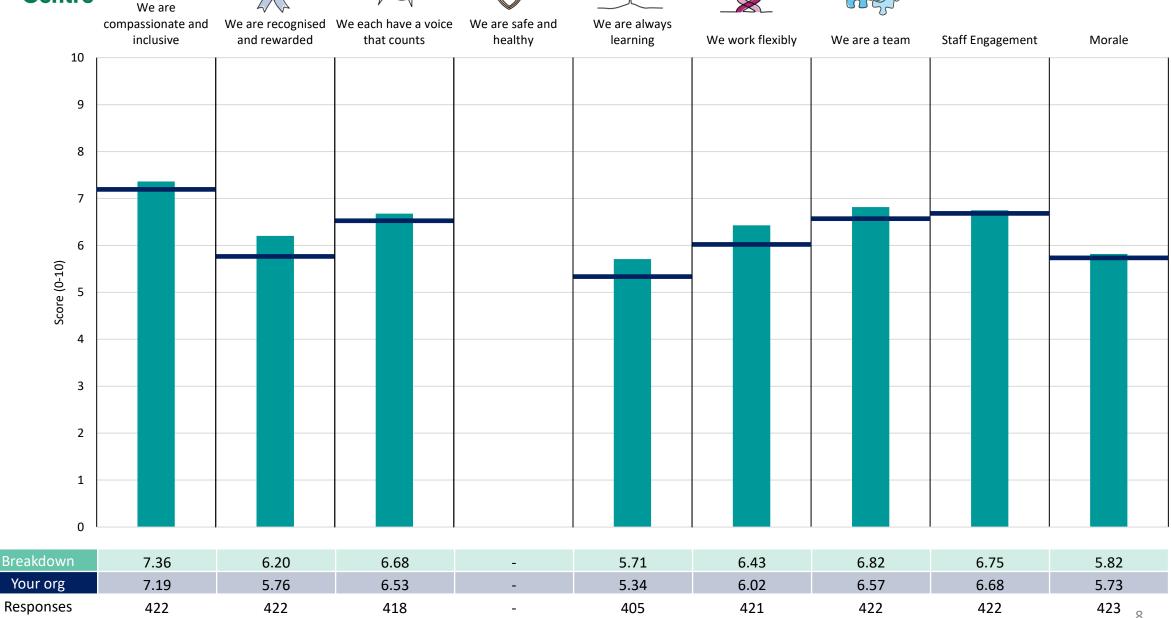

organisation average ('Your org'), so it is easy to tell if a breakdown area is performing better or worse than the organisation average. For all People Promise element and theme results, a higher score is a better result than a lower score

The number of responses feeding into each measures and sub-scores for the given breakdown is specified below the table containing the breakdown and trust scores.



! Note: when there are less than 10 responses in a group, results are suppressed to protect staff confidentiality, for some organisations this could mean that all breakdown results are suppressed.





### Breakdowns 1

Wirral University Teaching Hospital NHS Foundation Trust 2023 NHS Staff Survey

#### Acute Care Div

































#### Corporate Support Div















#### Estates, Facilities & Capital Div





















#### Medicine Div



































#### Women and Children's Div

























### **Breakdowns 2**

Wirral University Teaching Hospital NHS Foundation Trust 2023 NHS Staff Survey

#### **Acute Assessment Dir**





















#### Children's Unit Dir





















#### Critical Care Dir





















#### **Emergency Department Dir**









#### Estates Dir





















#### Facilities & Support Services Dir





















#### **General Surgery Dir**































#### Head & Neck Dir





















#### Informatics Dir





















#### Medical Divisional Mgment Dir





















#### Medicine Adult 1 Dir