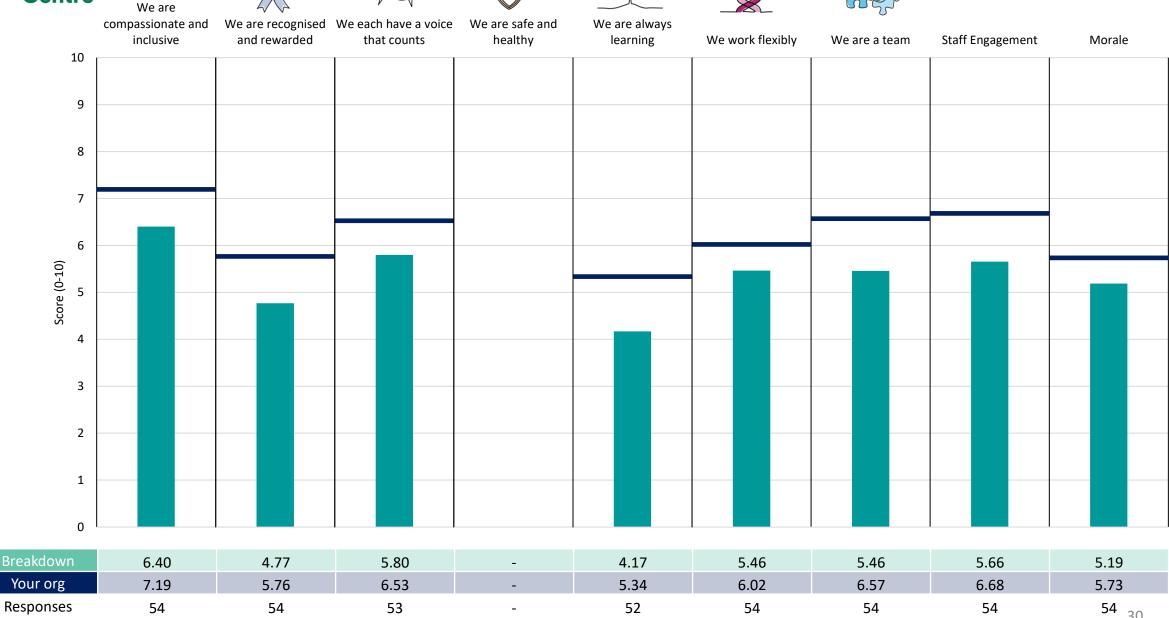

#### Acute Care Div

#### **Key features**

Breakdown type and breakdown name are specified in the header.

Breakdown results are presented in the context of the (unweighted) organisation average ('Your org'), so it is easy to tell if a breakdown area is performing better or worse than the organisation average. For all People Promise element and theme results, a higher score is a better result than a lower score

The number of responses feeding into each measures and sub-scores for the given breakdown is specified below the table containing the breakdown and trust scores.

! Note: when there are less than 10 responses in a group, results are suppressed to protect staff confidentiality, for some organisations this could mean that all breakdown results are suppressed.