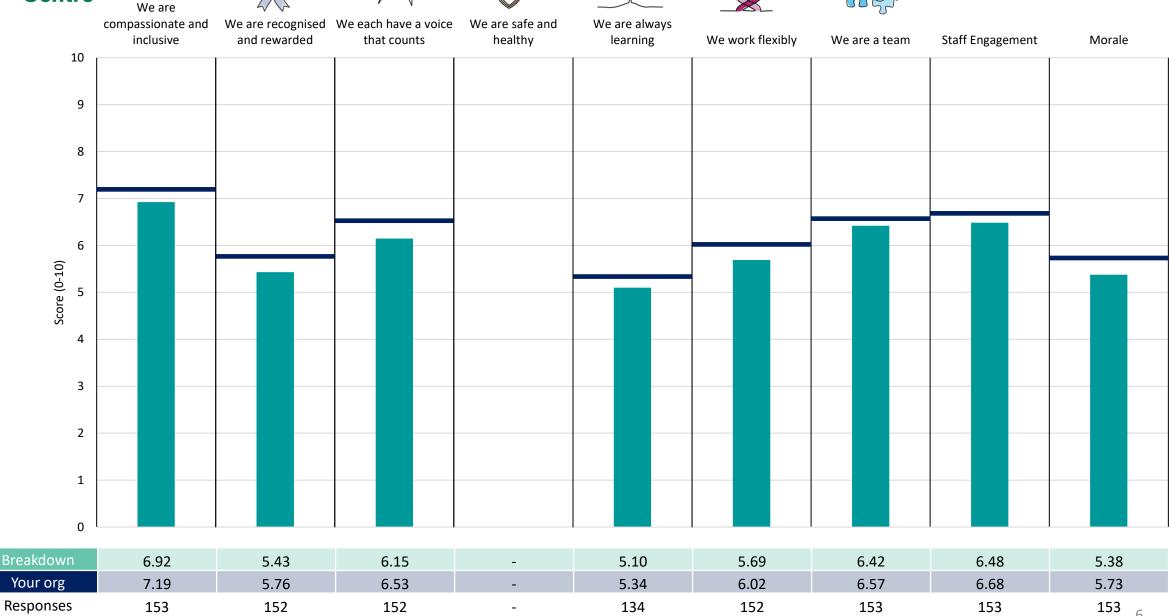

#### **Key features**

Breakdown type and breakdown name are specified in the header.

Breakdown results are presented in the context of the (unweighted) organisation average ('Your org'), so it is easy to tell if a breakdown area is performing better or worse than the organisation average. For all People Promise element and theme results, a higher score is a better result than a lower score

The number of responses feeding into each measures and sub-scores for the given breakdown is specified below the table containing the breakdown and trust scores.

! Note: when there are less than 10 responses in a group, results are suppressed to protect staff confidentiality, for some organisations this could mean that all breakdown results are suppressed.