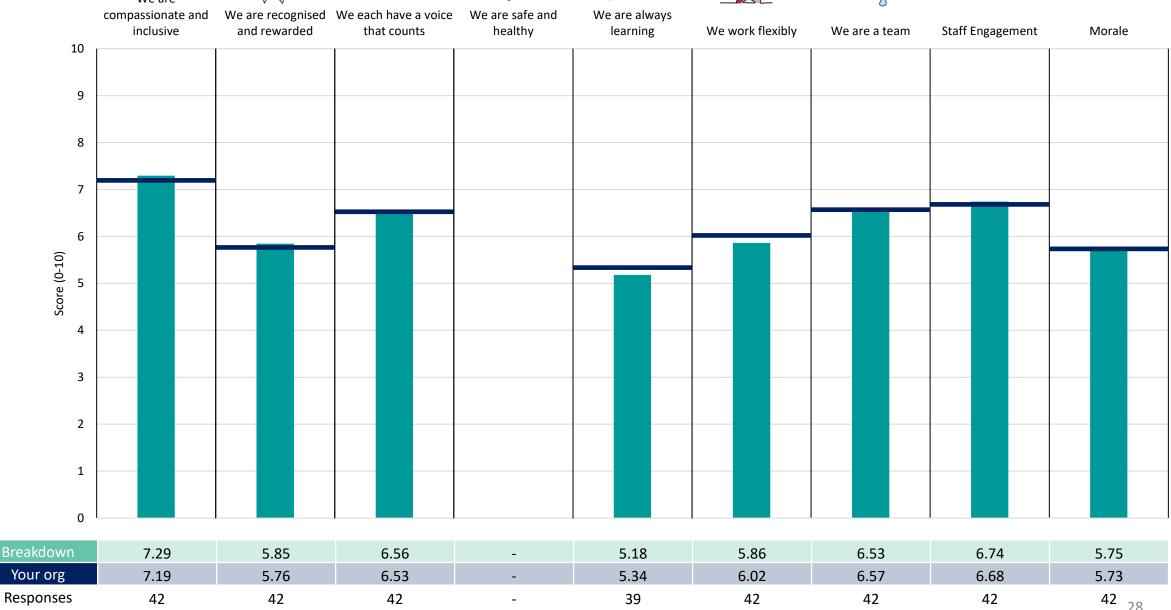

#### Estates, Facilities & Capital Div

#### **Key features**

Breakdown type and breakdown name are specified in the header.

Breakdown results are presented in the context of the (unweighted) organisation average ('Your org'), so it is easy to tell if a breakdown area is performing better or worse than the organisation average. For all People Promise element and theme results, a higher score is a better result than a lower score

The number of responses feeding into each measures and sub-scores for the given breakdown is specified below the table containing the breakdown and trust scores.

! Note: when there are less than 10 responses in a group, results are suppressed to protect staff confidentiality, for some organisations this could mean that all breakdown results are suppressed.