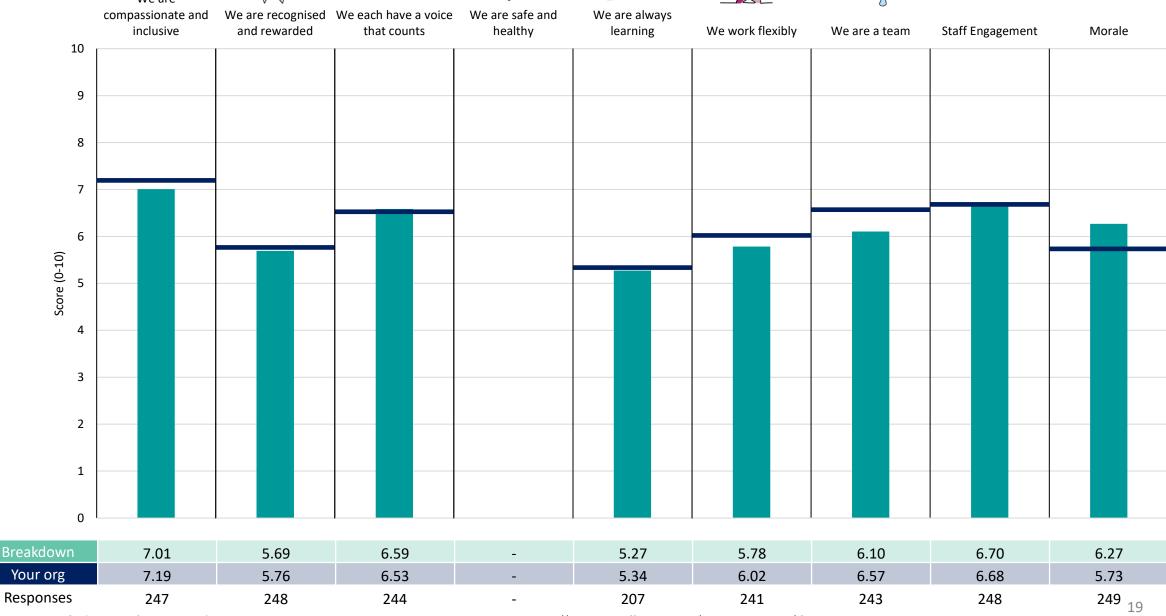

uld mean that all breakdown results are suppressed.





### Breakdowns 1

Wirral University Teaching Hospital NHS Foundation Trust 2023 NHS Staff Survey

#### Acute Care Div

































#### Corporate Support Div















#### Estates, Facilities & Capital Div





















#### Medicine Div



































#### Women and Children's Div

























### **Breakdowns 2**

Wirral University Teaching Hospital NHS Foundation Trust 2023 NHS Staff Survey

#### **Acute Assessment Dir**





















#### Children's Unit Dir





















#### Critical Care Dir





















#### **Emergency Department Dir**









#### Estates Dir





















#### Facilities & Support Services Dir





















#### **General Surgery Dir**































#### Head & Neck Dir





















#### Informatics Dir





















#### Medical Divisional Mgment Dir





















#### Medicine Adult 1 Dir





















#### Medicine Adult 2 Dir





















#### Medicine Adult 3 Dir





















#### Medicine Adult 4 Dir





















#### Other





















#### **Outpatients Dir**











#### Pathology Dir































#### Pharmacy Dir





















#### Radiology Dir





















#### Therapies Dir





















### Trauma & Orthopaedic Dir





















#### Women's Dir