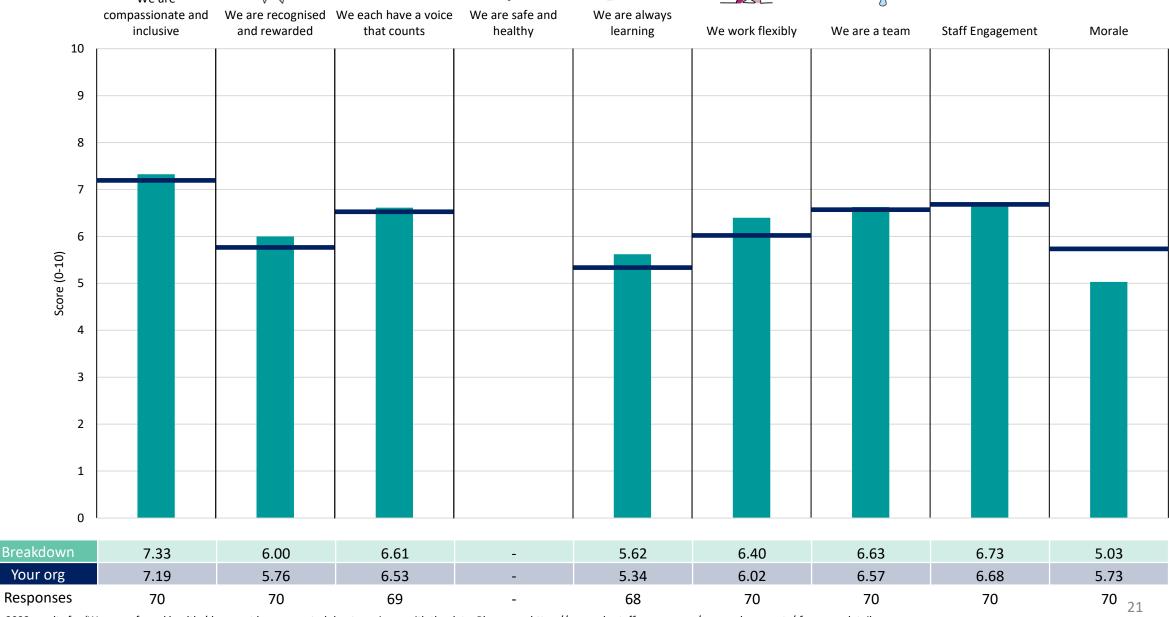

Breakdowns 1

Wirral University Teaching Hospital NHS Foundation Trust 2023 NHS Staff Survey

#### Acute Care Div

































#### Corporate Support Div















#### Estates, Facilities & Capital Div





















#### Medicine Div



































#### Women and Children's Div

























### **Breakdowns 2**

Wirral University Teaching Hospital NHS Foundation Trust 2023 NHS Staff Survey

#### **Acute Assessment Dir**





















#### Children's Unit Dir





















#### Critical Care Dir





















#### **Emergency Department Dir**









#### Estates Dir





















#### Facilities & Support Services Dir





















#### **General Surgery Dir**































#### Head & Neck Dir





















#### Informatics Dir





















#### Medical Divisional Mgment Dir





















#### Medicine Adult 1 Dir





















#### Medicine Adult 2 Dir





















#### Medicine Adult 3 Dir





















#### Medicine Adult 4 Dir





















#### Other





















#### **Outpatients Dir**











#### Pathology Dir































#### Pharmacy Dir





















#### Radiology Dir





















#### Therapies Dir





















### Trauma & Orthopaedic Dir





















#### Women's Dir