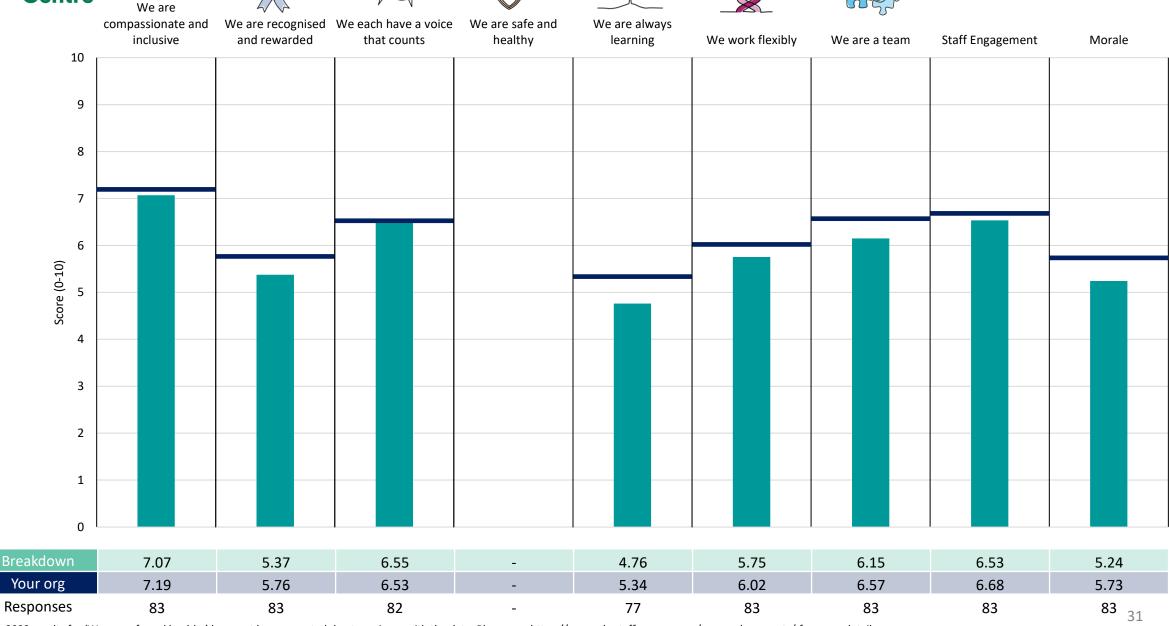

#### Corporate Support Div

#### **Key features**

Breakdown type and breakdown name are specified in the header.

Breakdown results are presented in the context of the (unweighted) organisation average ('Your org'), so it is easy to tell if a breakdown area is performing better or worse than the organisation average. For all People Promise element and theme results, a higher score is a better result than a lower score

The number of responses feeding into each measures and sub-scores for the given breakdown is specified below the table containing the breakdown and trust scores.

! Note: when there are less than 10 responses in a group, results are suppressed to protect staff confidentiality, for some organisations this could mean that all breakdown results are suppressed.