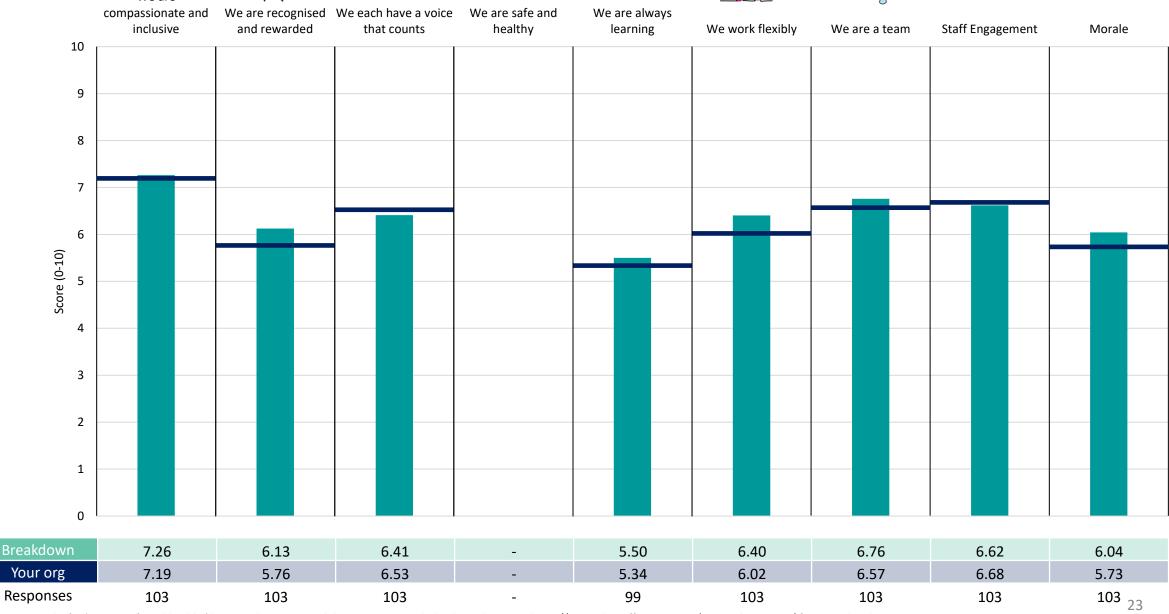

ff Survey

#### Acute Care Div

































#### Corporate Support Div















#### Estates, Facilities & Capital Div





















#### Medicine Div



































#### Women and Children's Div

























### **Breakdowns 2**

Wirral University Teaching Hospital NHS Foundation Trust 2023 NHS Staff Survey

#### **Acute Assessment Dir**





















#### Children's Unit Dir





















#### Critical Care Dir





















#### **Emergency Department Dir**









#### Estates Dir





















#### Facilities & Support Services Dir





















#### **General Surgery Dir**































#### Head & Neck Dir





















#### Informatics Dir





















#### Medical Divisional Mgment Dir





















#### Medicine Adult 1 Dir





















#### Medicine Adult 2 Dir





















#### Medicine Adult 3 Dir





















#### Medicine Adult 4 Dir





















#### Other





















#### **Outpatients Dir**











#### Pathology Dir































#### Pharmacy Dir





















#### Radiology Dir





















#### Therapies Dir





















### Trauma & Orthopaedic Dir





















#### Women's Dir