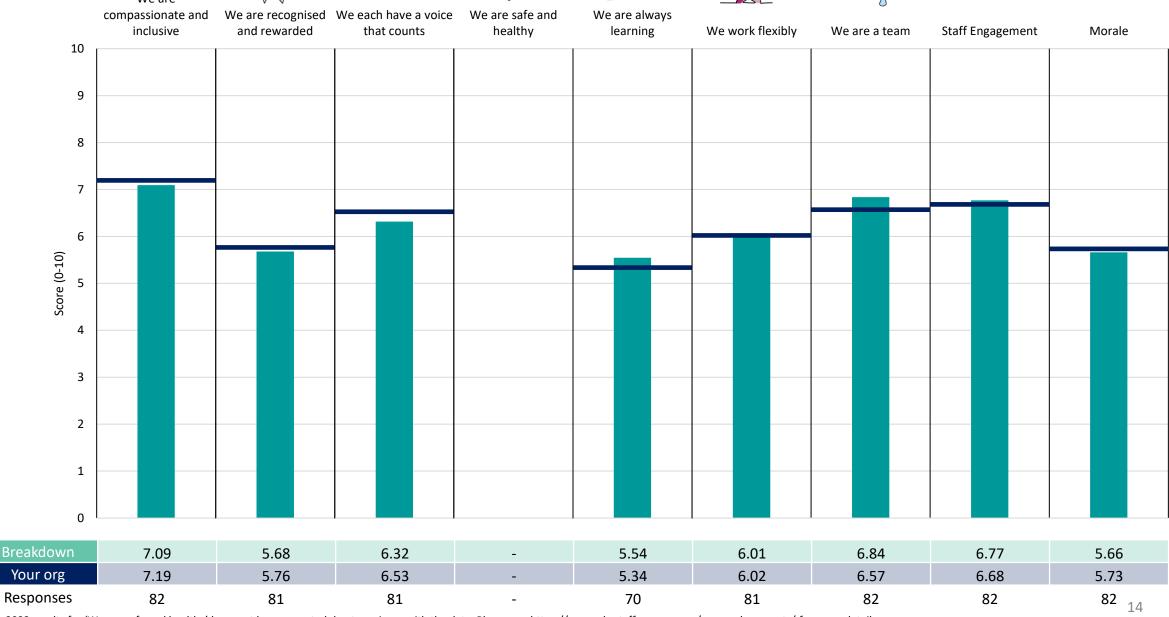

breakdown is specified below the table containing the breakdown and trust scores.



! Note: when there are less than 10 responses in a group, results are suppressed to protect staff confidentiality, for some organisations this could mean that all breakdown results are suppressed.





### Breakdowns 1

Wirral University Teaching Hospital NHS Foundation Trust 2023 NHS Staff Survey

#### Acute Care Div

































#### Corporate Support Div















#### Estates, Facilities & Capital Div





















#### Medicine Div



































#### Women and Children's Div

























### **Breakdowns 2**

Wirral University Teaching Hospital NHS Foundation Trust 2023 NHS Staff Survey

#### **Acute Assessment Dir**





















#### Children's Unit Dir





















#### Critical Care Dir





















#### **Emergency Department Dir**









#### Estates Dir





















#### Facilities & Support Services Dir





















#### **General Surgery Dir**































#### Head & Neck Dir





















#### Informatics Dir





















#### Medical Divisional Mgment Dir





















#### Medicine Adult 1 Dir





















#### Medicine Adult 2 Dir





















#### Medicine Adult 3 Dir





















#### Medicine Adult 4 Dir





















#### Other





















#### **Outpatients Dir**











#### Pathology Dir































#### Pharmacy Dir





















#### Radiology Dir