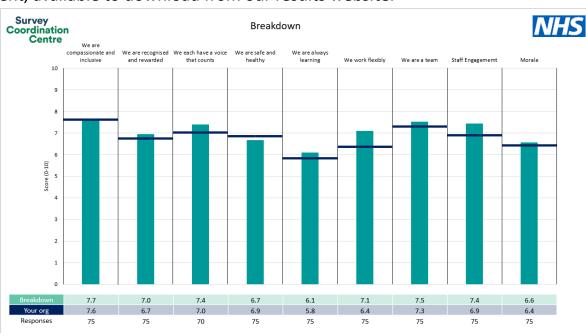

#### Acute Care Div

#### **Key features**

Breakdown type and breakdown name are specified in the header.

Breakdown results are presented in the context of the (unweighted) organisation average ('Your org'), so it is easy to tell if a breakdown area is performing better or worse than the organisation average. For all People Promise element and theme results, a higher score is a better result than a lower score

The number of responses feeding into each measures and sub-scores for the given breakdown is specified below the table containing the breakdown and trust scores.

! Note: when there are less than 10 responses in a group, results are suppressed to protect staff confidentiality, for some organisations this could mean that all breakdown results are suppressed.