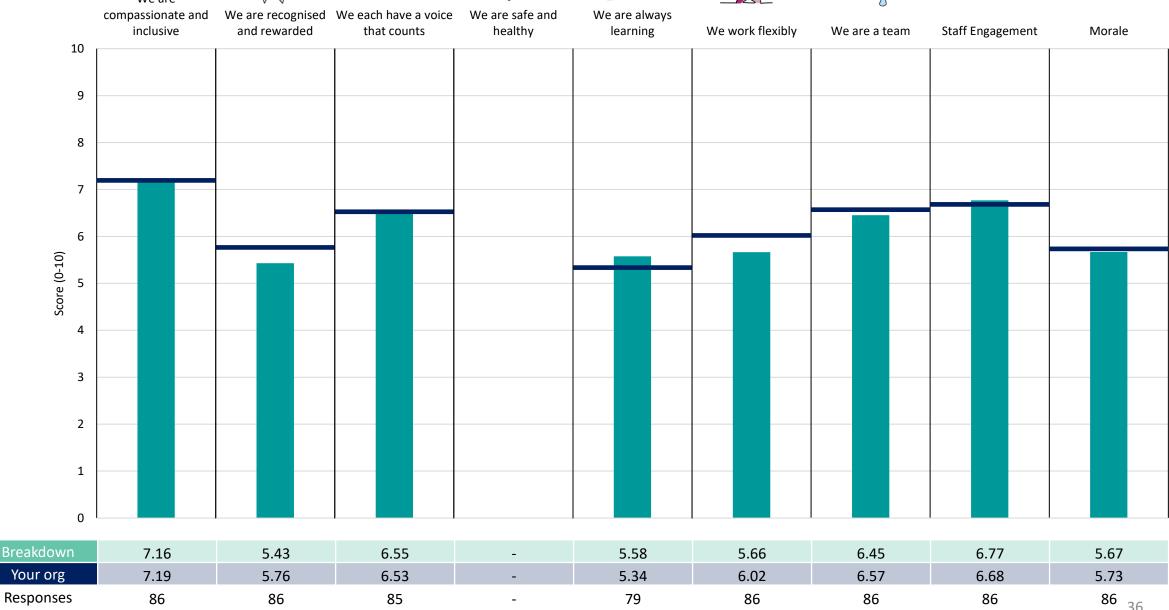

### Trauma & Orthopaedic Dir

#### **Key features**

Breakdown type and breakdown name are specified in the header.

Breakdown results are presented in the context of the (unweighted) organisation average ('Your org'), so it is easy to tell if a breakdown area is performing better or worse than the organisation average. For all People Promise element and theme results, a higher score is a better result than a lower score

The number of responses feeding into each measures and sub-scores for the given breakdown is specified below the table containing the breakdown and trust scores.

! Note: when there are less than 10 responses in a group, results are suppressed to protect staff confidentiality, for some organisations this could mean that all breakdown results are suppressed.