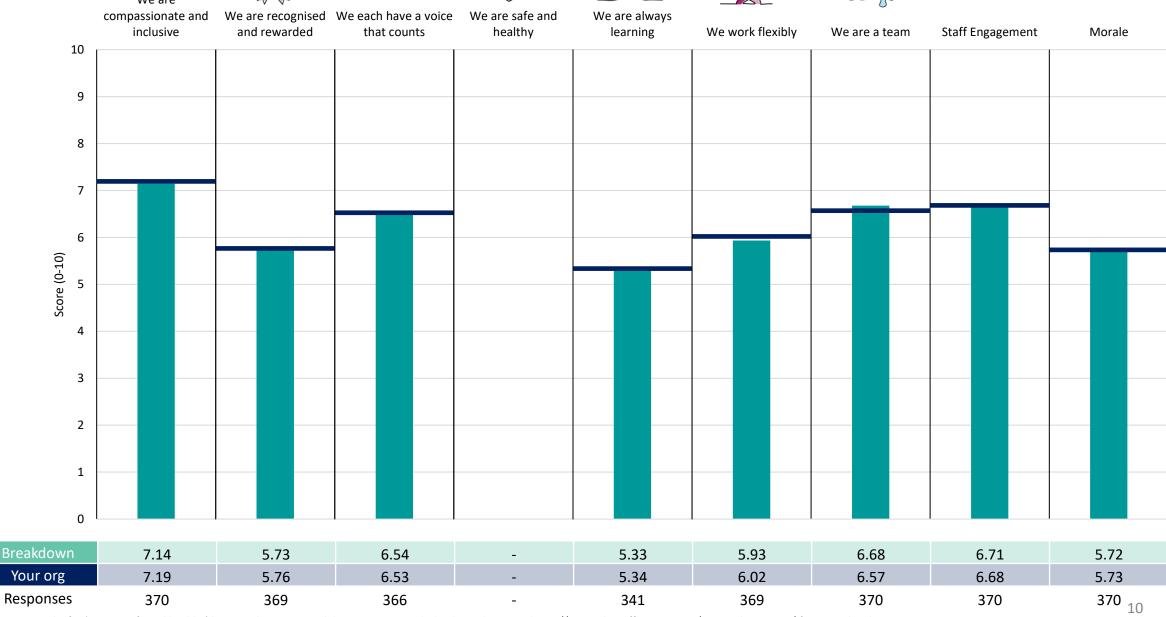

r worse than the organisation average. For all People Promise element and theme results, a higher score is a better result than a lower score

The number of responses feeding into each measures and sub-scores for the given breakdown is specified below the table containing the breakdown and trust scores.



! Note: when there are less than 10 responses in a group, results are suppressed to protect staff confidentiality, for some organisations this could mean that all breakdown results are suppressed.





### Breakdowns 1

Wirral University Teaching Hospital NHS Foundation Trust 2023 NHS Staff Survey

#### Acute Care Div

































#### Corporate Support Div















#### Estates, Facilities & Capital Div





















#### Medicine Div



































#### Women and Children's Div

























### **Breakdowns 2**

Wirral University Teaching Hospital NHS Foundation Trust 2023 NHS Staff Survey

#### **Acute Assessment Dir**





















#### Children's Unit Dir





















#### Critical Care Dir





















#### **Emergency Department Dir**









#### Estates Dir





















#### Facilities & Support Services Dir





















#### **General Surgery Dir**































#### Head & Neck Dir





















#### Informatics Dir





















#### Medical Divisional Mgment Dir





















#### Medicine Adult 1 Dir





















#### Medicine Adult 2 Dir





















#### Medicine Adult 3 Dir





















####