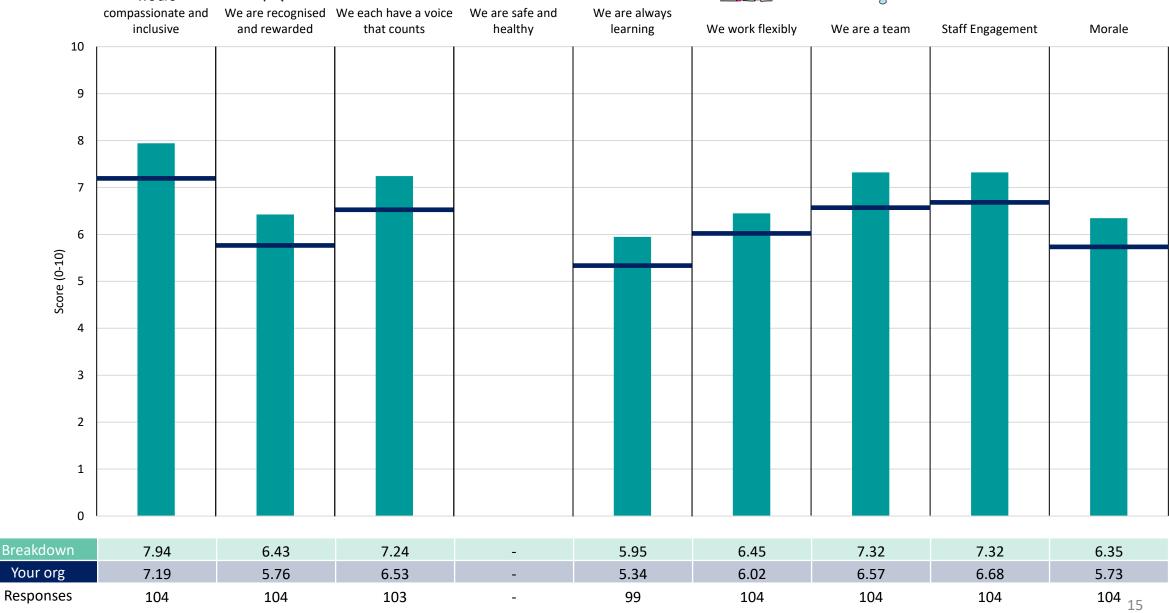

ning the breakdown and trust scores.



! Note: when there are less than 10 responses in a group, results are suppressed to protect staff confidentiality, for some organisations this could mean that all breakdown results are suppressed.





### Breakdowns 1

Wirral University Teaching Hospital NHS Foundation Trust 2023 NHS Staff Survey

#### Acute Care Div

































#### Corporate Support Div















#### Estates, Facilities & Capital Div





















#### Medicine Div



































#### Women and Children's Div

























### **Breakdowns 2**

Wirral University Teaching Hospital NHS Foundation Trust 2023 NHS Staff Survey

#### **Acute Assessment Dir**





















#### Children's Unit Dir





















#### Critical Care Dir





















#### **Emergency Department Dir**









#### Estates Dir





















#### Facilities & Support Services Dir





















#### **General Surgery Dir**































#### Head & Neck Dir





















#### Informatics Dir





















#### Medical Divisional Mgment Dir





















#### Medicine Adult 1 Dir





















#### Medicine Adult 2 Dir





















#### Medicine Adult 3 Dir





















#### Medicine Adult 4 Dir





















#### Other





















#### **Outpatients Dir**











#### Pathology Dir































#### Pharmacy Dir





















#### Radiology Dir





















#### Therapies Dir