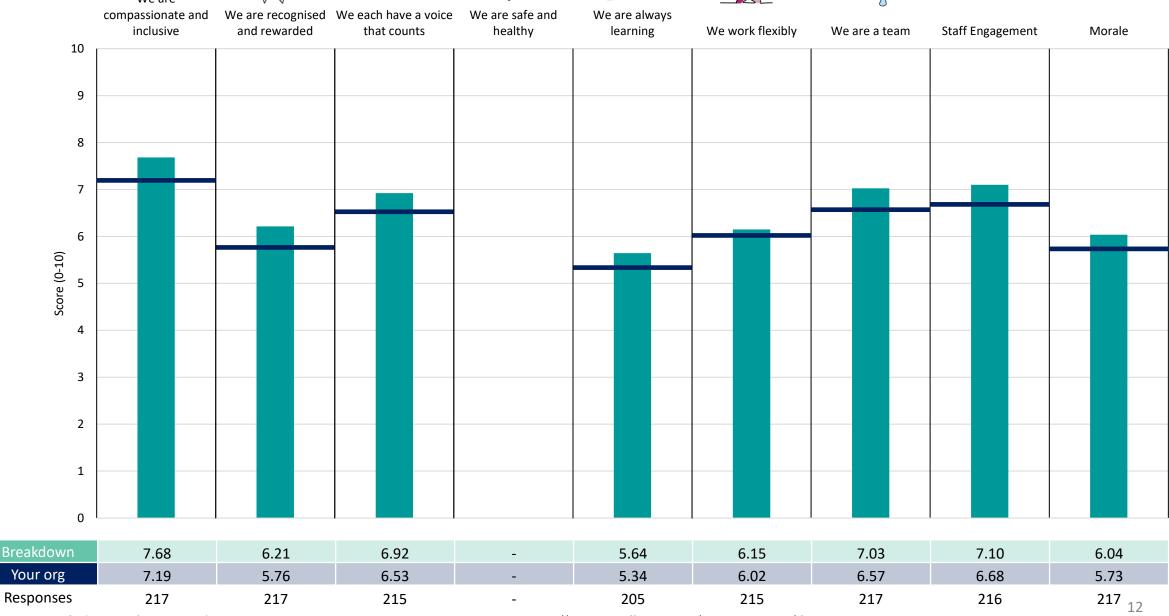

ment and theme results, a higher score is a better result than a lower score

The number of responses feeding into each measures and sub-scores for the given breakdown is specified below the table containing the breakdown and trust scores.



! Note: when there are less than 10 responses in a group, results are suppressed to protect staff confidentiality, for some organisations this could mean that all breakdown results are suppressed.





### Breakdowns 1

Wirral University Teaching Hospital NHS Foundation Trust 2023 NHS Staff Survey

#### Acute Care Div

































#### Corporate Support Div















#### Estates, Facilities & Capital Div





















#### Medicine Div



































#### Women and Children's Div

























### **Breakdowns 2**

Wirral University Teaching Hospital NHS Foundation Trust 2023 NHS Staff Survey

#### **Acute Assessment Dir**





















#### Children's Unit Dir





















#### Critical Care Dir





















#### **Emergency Department Dir**









#### Estates Dir





















#### Facilities & Support Services Dir





















#### **General Surgery Dir**































#### Head & Neck Dir





















#### Informatics Dir





















#### Medical Divisional Mgment Dir





















#### Medicine Adult 1 Dir





















#### Medicine Adult 2 Dir





















#### Medicine Adult 3 Dir





















#### Medicine Adult 4 Dir





















#### Other