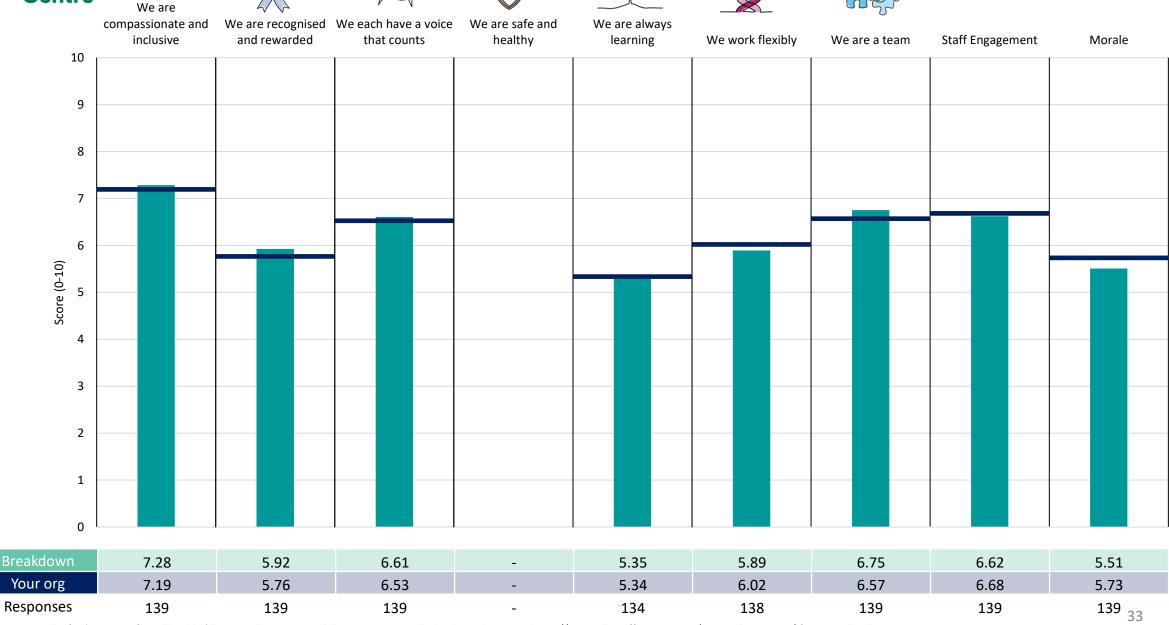

#### Medicine Div

#### **Key features**

Breakdown type and breakdown name are specified in the header.

Breakdown results are presented in the context of the (unweighted) organisation average ('Your org'), so it is easy to tell if a breakdown area is performing better or worse than the organisation average. For all People Promise element and theme results, a higher score is a better result than a lower score

The number of responses feeding into each measures and sub-scores for the given breakdown is specified below the table containing the breakdown and trust scores.

! Note: when there are less than 10 responses in a group, results are suppressed to protect staff confidentiality, for some organisations this could mean that all breakdown results are suppressed.