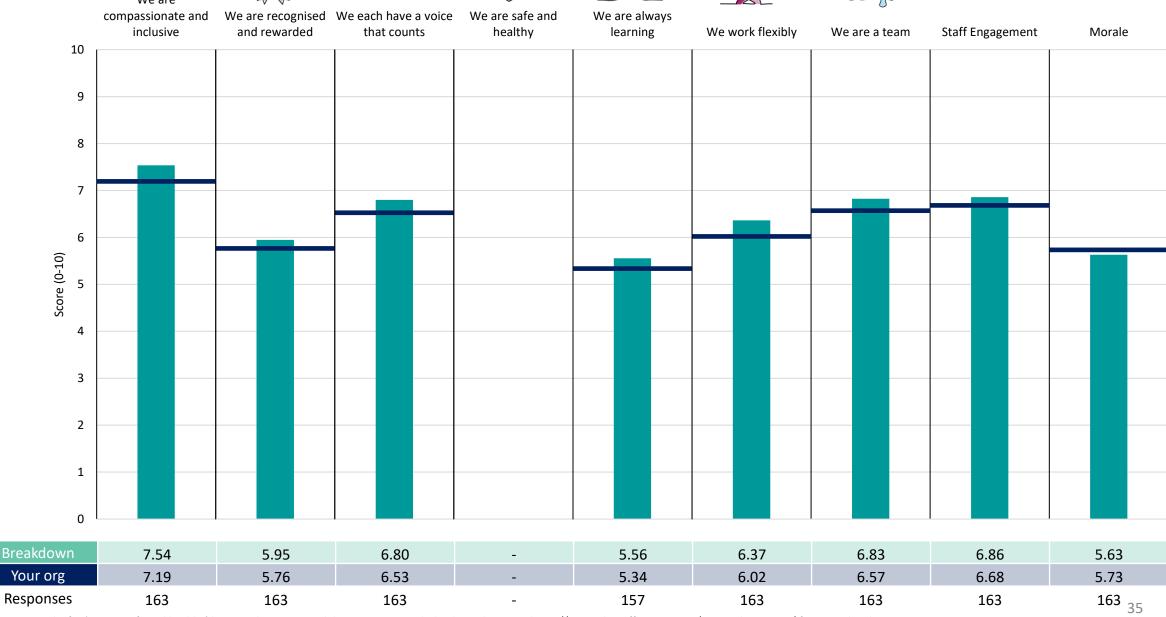

#### Acute Care Div

#### **Key features**

Breakdown type and breakdown name are specified in the header.

Breakdown results are presented in the context of the (unweighted) organisation average ('Your org'), so it is easy to tell if a breakdown area is performing better or worse than the organisation average. For all People Promise element and theme results, a higher score is a better result than a lower score

The number of responses feeding into each measures and sub-scores for the given breakdown is specified below the table containing the breakdown and trust scores.

! Note: when there are less than 10 responses in a group, results are suppressed to protect staff confidentiality, for some organisations this could mean that all breakdown results are suppressed.