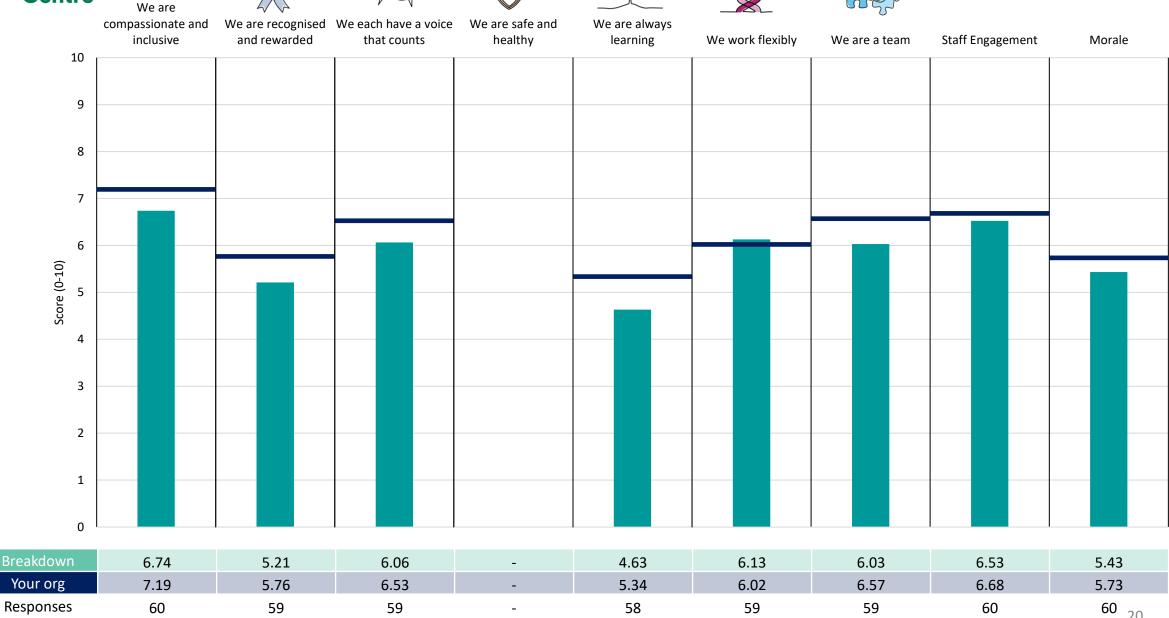

suppressed.





### Breakdowns 1

Wirral University Teaching Hospital NHS Foundation Trust 2023 NHS Staff Survey

#### Acute Care Div

































#### Corporate Support Div















#### Estates, Facilities & Capital Div





















#### Medicine Div



































#### Women and Children's Div

























### **Breakdowns 2**

Wirral University Teaching Hospital NHS Foundation Trust 2023 NHS Staff Survey

#### **Acute Assessment Dir**





















#### Children's Unit Dir





















#### Critical Care Dir





















#### **Emergency Department Dir**









#### Estates Dir





















#### Facilities & Support Services Dir





















#### **General Surgery Dir**































#### Head & Neck Dir





















#### Informatics Dir





















#### Medical Divisional Mgment Dir





















#### Medicine Adult 1 Dir





















#### Medicine Adult 2 Dir





















#### Medicine Adult 3 Dir





















#### Medicine Adult 4 Dir





















#### Other





















#### **Outpatients Dir**











#### Pathology Dir































#### Pharmacy Dir





















#### Radiology Dir





















#### Therapies Dir





















### Trauma & Orthopaedic Dir





















#### Women's Dir