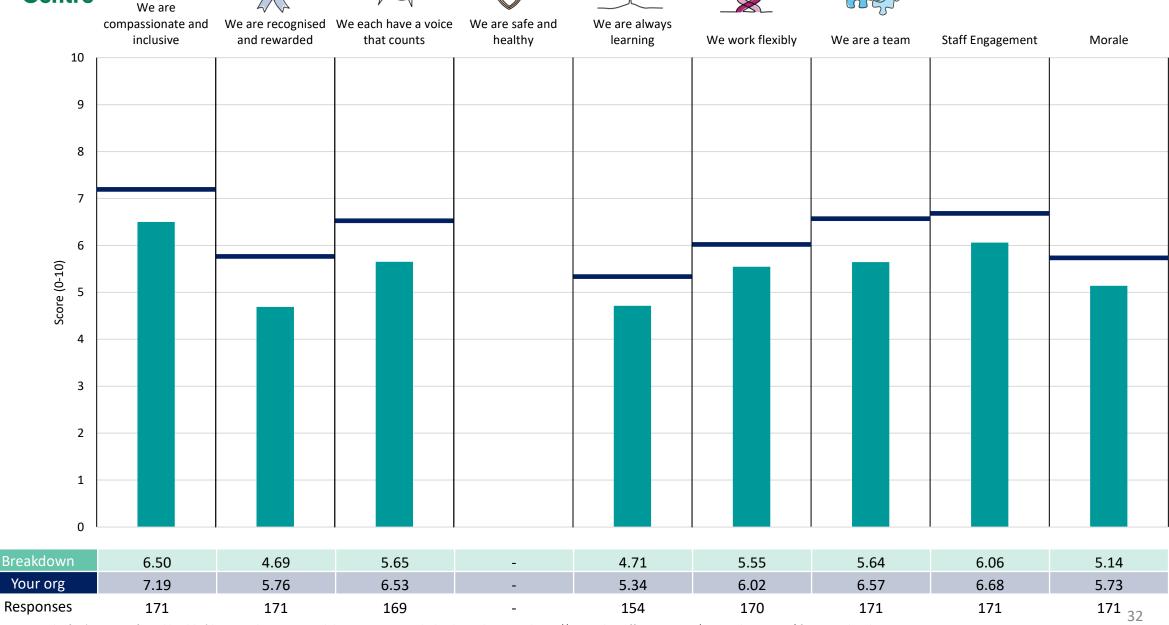

#### Estates, Facilities & Capital Div

#### **Key features**

Breakdown type and breakdown name are specified in the header.

Breakdown results are presented in the context of the (unweighted) organisation average ('Your org'), so it is easy to tell if a breakdown area is performing better or worse than the organisation average. For all People Promise element and theme results, a higher score is a better result than a lower score

The number of responses feeding into each measures and sub-scores for the given breakdown is specified below the table containing the breakdown and trust scores.

! Note: when there are less than 10 responses in a group, results are suppressed to protect staff confidentiality, for some organisations this could mean that all breakdown results are suppressed.