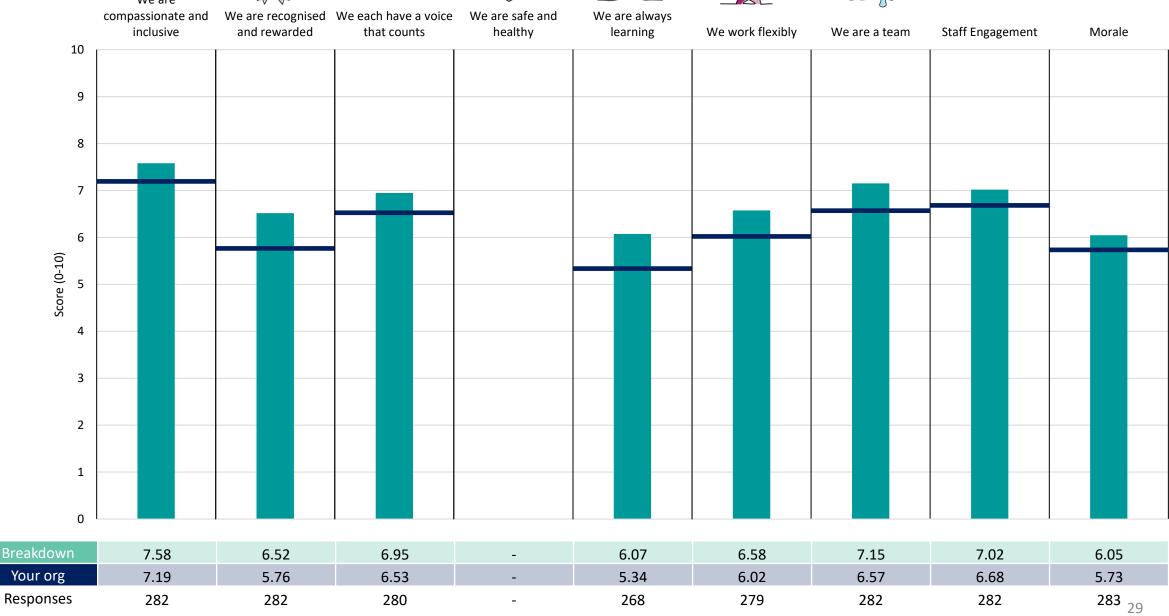

#### Medicine Div

#### **Key features**

Breakdown type and breakdown name are specified in the header.

Breakdown results are presented in the context of the (unweighted) organisation average ('Your org'), so it is easy to tell if a breakdown area is performing better or worse than the organisation average. For all People Promise element and theme results, a higher score is a better result than a lower score

The number of responses feeding into each measures and sub-scores for the given breakdown is specified below the table containing the breakdown and trust scores.

! Note: when there are less than 10 responses in a group, results are suppressed to protect staff confidentiality, for some organisations this could mean that all breakdown results are suppressed.