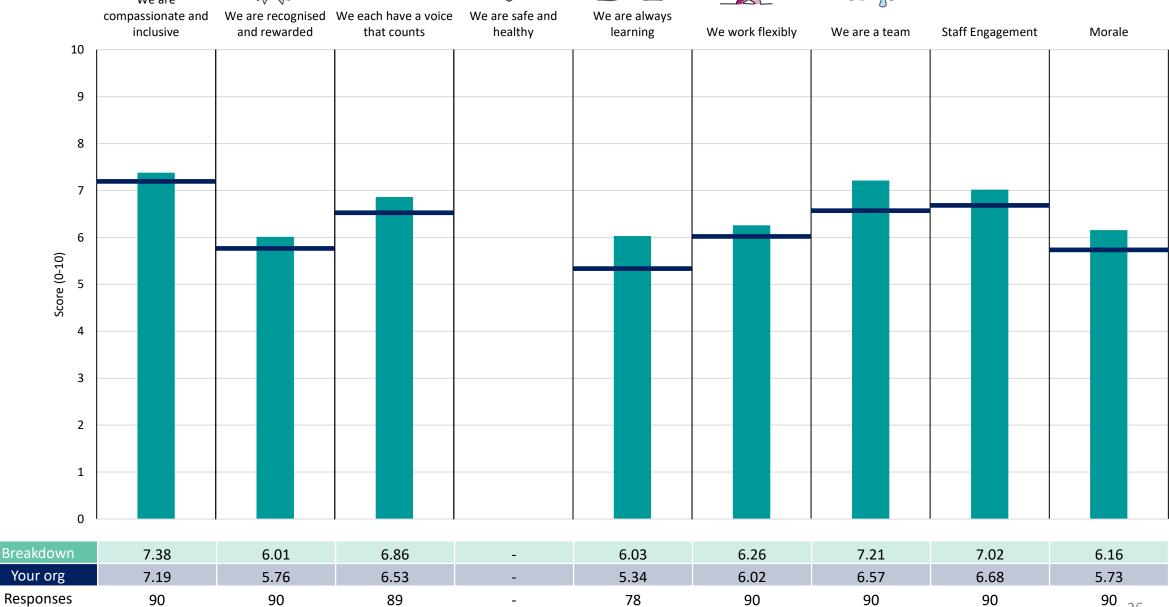

#### Acute Care Div

#### **Key features**

Breakdown type and breakdown name are specified in the header.

Breakdown results are presented in the context of the (unweighted) organisation average ('Your org'), so it is easy to tell if a breakdown area is performing better or worse than the organisation average. For all People Promise element and theme results, a higher score is a better result than a lower score

The number of responses feeding into each measures and sub-scores for the given breakdown is specified below the table containing the breakdown and trust scores.

! Note: when there are less than 10 responses in a group, results are suppressed to protect staff confidentiality, for some organisations this could mean that all breakdown results are suppressed.