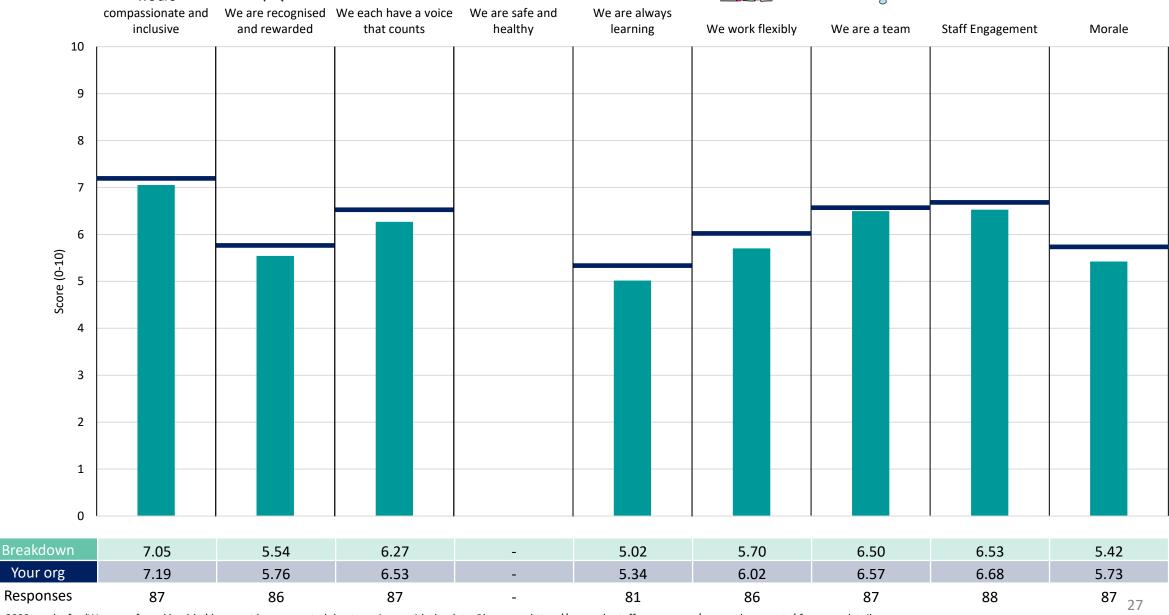

#### Corporate Support Div

#### **Key features**

Breakdown type and breakdown name are specified in the header.

Breakdown results are presented in the context of the (unweighted) organisation average ('Your org'), so it is easy to tell if a breakdown area is performing better or worse than the organisation average. For all People Promise element and theme results, a higher score is a better result than a lower score

The number of responses feeding into each measures and sub-scores for the given breakdown is specified below the table containing the breakdown and trust scores.

! Note: when there are less than 10 responses in a group, results are suppressed to protect staff confidentiality, for some organisations this could mean that all breakdown results are suppressed.