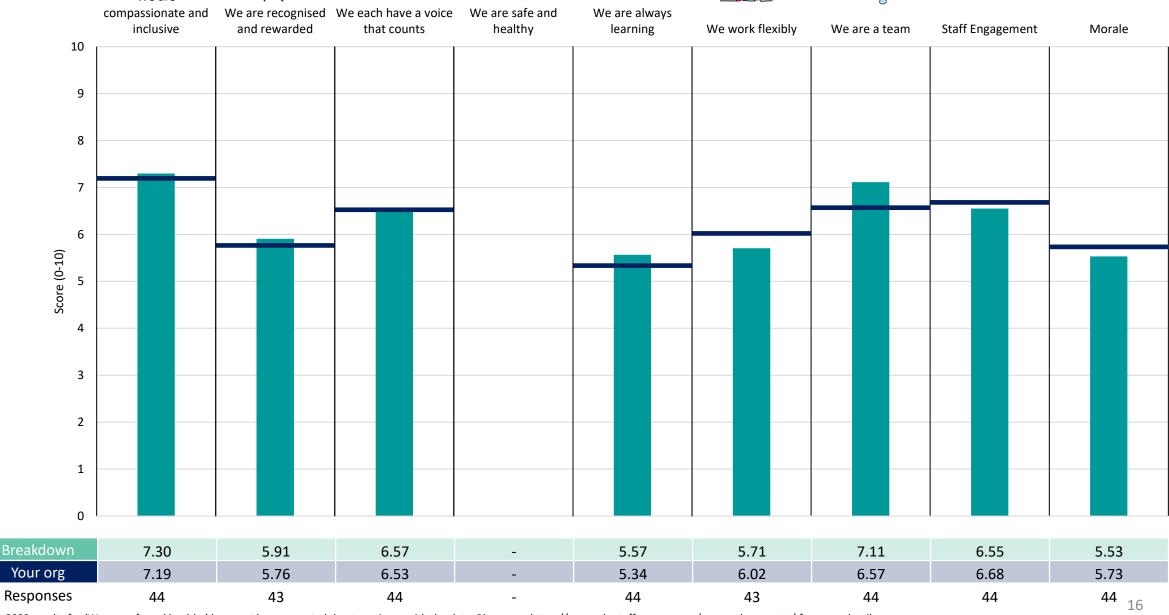

te: when there are less than 10 responses in a group, results are suppressed to protect staff confidentiality, for some organisations this could mean that all breakdown results are suppressed.





### Breakdowns 1

Wirral University Teaching Hospital NHS Foundation Trust 2023 NHS Staff Survey

#### Acute Care Div

































#### Corporate Support Div















#### Estates, Facilities & Capital Div





















#### Medicine Div



































#### Women and Children's Div

























### **Breakdowns 2**

Wirral University Teaching Hospital NHS Foundation Trust 2023 NHS Staff Survey

#### **Acute Assessment Dir**





















#### Children's Unit Dir





















#### Critical Care Dir





















#### **Emergency Department Dir**









#### Estates Dir





















#### Facilities & Support Services Dir





















#### **General Surgery Dir**































#### Head & Neck Dir





















#### Informatics Dir





















#### Medical Divisional Mgment Dir





















#### Medicine Adult 1 Dir





















#### Medicine Adult 2 Dir





















#### Medicine Adult 3 Dir





















#### Medicine Adult 4 Dir





















#### Other





















#### **Outpatients Dir**











#### Pathology Dir































#### Pharmacy Dir





















#### Radiology Dir





















#### Therapies Dir





















### Trauma & Orthopaedic Dir