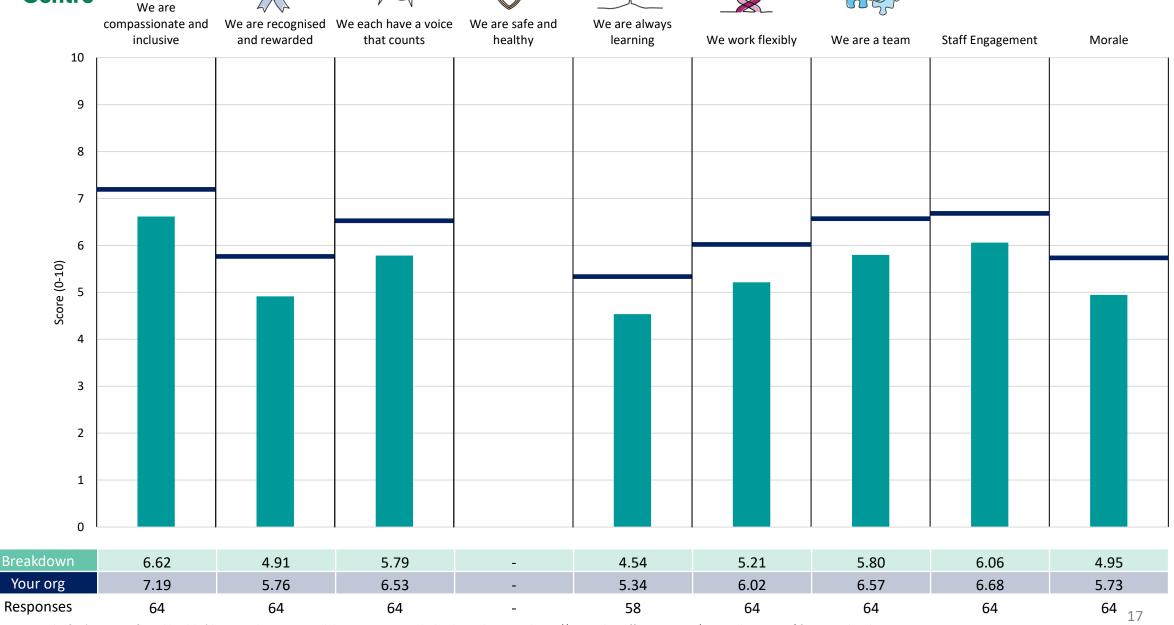

n a group, results are suppressed to protect staff confidentiality, for some organisations this could mean that all breakdown results are suppressed.





### Breakdowns 1

Wirral University Teaching Hospital NHS Foundation Trust 2023 NHS Staff Survey

#### Acute Care Div

































#### Corporate Support Div















#### Estates, Facilities & Capital Div





















#### Medicine Div



































#### Women and Children's Div

























### **Breakdowns 2**

Wirral University Teaching Hospital NHS Foundation Trust 2023 NHS Staff Survey

#### **Acute Assessment Dir**





















#### Children's Unit Dir





















#### Critical Care Dir





















#### **Emergency Department Dir**









#### Estates Dir





















#### Facilities & Support Services Dir





















#### **General Surgery Dir**































#### Head & Neck Dir





















#### Informatics Dir





















#### Medical Divisional Mgment Dir





















#### Medicine Adult 1 Dir





















#### Medicine Adult 2 Dir





















#### Medicine Adult 3 Dir





















#### Medicine Adult 4 Dir





















#### Other





















#### **Outpatients Dir**











#### Pathology Dir































#### Pharmacy Dir





















#### Radiology Dir





















#### Therapies Dir





















### Trauma & Orthopaedic Dir





















#### Women's Dir