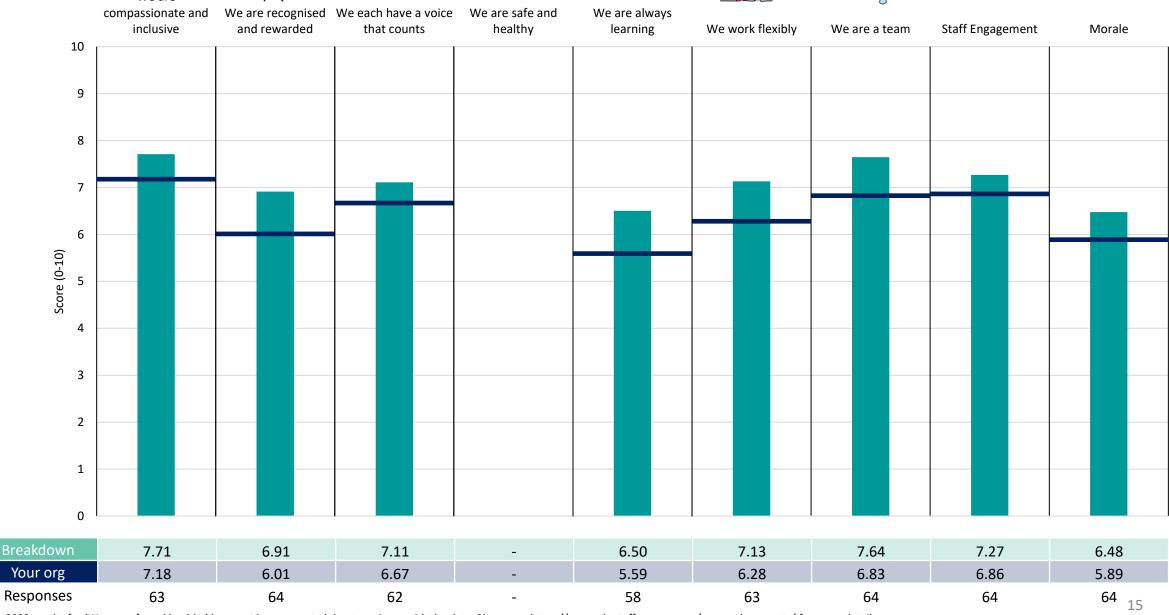

#### Nurse Directorate

#### **Key features**

Breakdown type and breakdown name are specified in the header.

Breakdown results are presented in the context of the (unweighted) organisation average ('Your org'), so it is easy to tell if a breakdown area is performing better or worse than the organisation average. For all People Promise element and theme results, a higher score is a better result than a lower score

The number of responses feeding into each measures and sub-scores for the given breakdown is specified below the table containing the breakdown and trust scores.

! Note: when there are less than 10 responses in a group, results are suppressed to protect staff confidentiality, for some organisations this could mean that all breakdown results are suppressed.