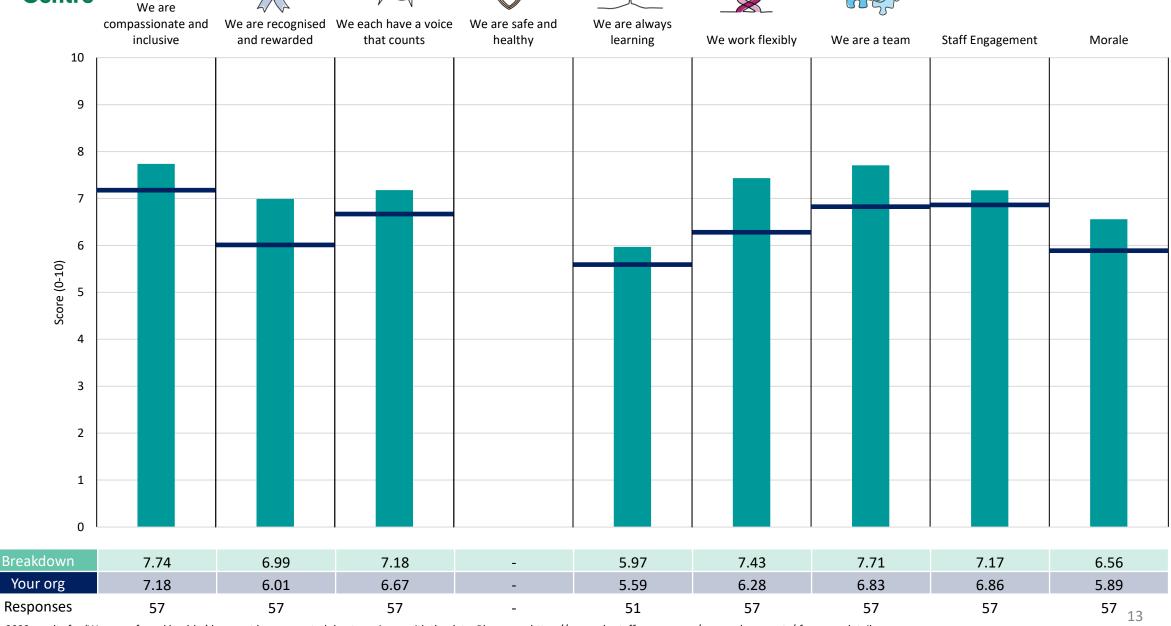

### Community

#### **Key features**

Breakdown type and breakdown name are specified in the header.

Breakdown results are presented in the context of the (unweighted) organisation average ('Your org'), so it is easy to tell if a breakdown area is performing better or worse than the organisation average. For all People Promise element and theme results, a higher score is a better result than a lower score

The number of responses feeding into each measures and sub-scores for the given breakdown is specified below the table containing the breakdown and trust scores.

! Note: when there are less than 10 responses in a group, results are suppressed to protect staff confidentiality, for some organisations this could mean that all breakdown results are suppressed.