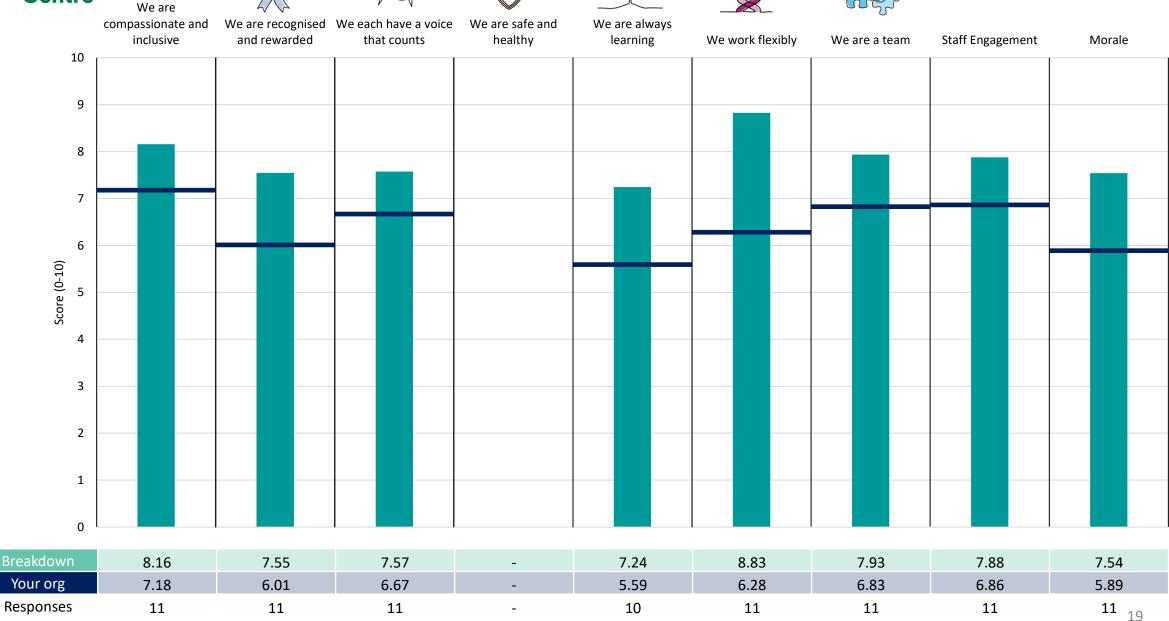

#### **Key features**

Breakdown type and breakdown name are specified in the header.

Breakdown results are presented in the context of the (unweighted) organisation average ('Your org'), so it is easy to tell if a breakdown area is performing better or worse than the organisation average. For all People Promise element and theme results, a higher score is a better result than a lower score

The number of responses feeding into each measures and sub-scores for the given breakdown is specified below the table containing the breakdown and trust scores.

! Note: when there are less than 10 responses in a group, results are suppressed to protect staff confidentiality, for some organisations this could mean that all breakdown results are suppressed.