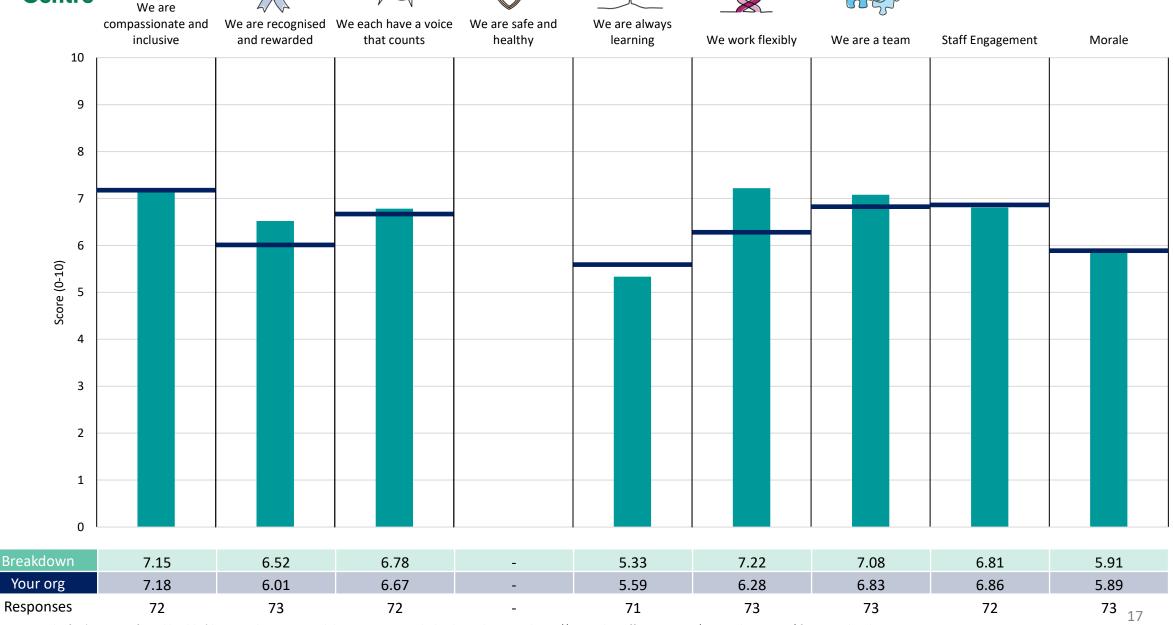

### Surgery

#### **Key features**

Breakdown type and breakdown name are specified in the header.

Breakdown results are presented in the context of the (unweighted) organisation average ('Your org'), so it is easy to tell if a breakdown area is performing better or worse than the organisation average. For all People Promise element and theme results, a higher score is a better result than a lower score

The number of responses feeding into each measures and sub-scores for the given breakdown is specified below the table containing the breakdown and trust scores.

! Note: when there are less than 10 responses in a group, results are suppressed to protect staff confidentiality, for some organisations this could mean that all breakdown results are suppressed.