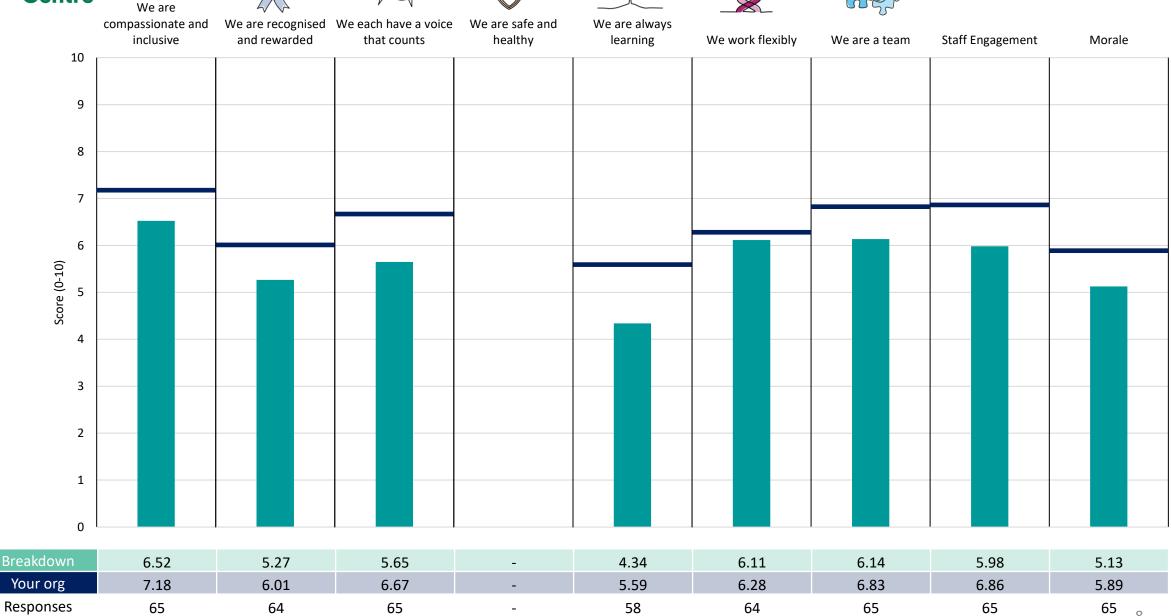

People Promise element and Theme results – Breakdowns 2

21

| 22 |
|----|
| 23 |
| 24 |
| 25 |
| 26 |
| 27 |
| 28 |
| 29 |
| 30 |
| 31 |
| 32 |
| 33 |
|    |

This breakdown report for Walsall Healthcare NHS Trust contains results by breakdown area for People Promise element and theme results from the 2023 NHS Staff Survey. These results are compared to the unweighted average for your organisation.

#### **Key features**

Breakdown type and breakdown name are specified in the header.

Breakdown results are presented in the context of the (unweighted) organisation average ('Your org'), so it is easy to tell if a breakdown area is performing better or worse than the organisation average. For all People Promise element and theme results, a higher score is a better result than a lower score

The number of responses feeding into each measures and sub-scores for the given breakdown is specified below the table containing the breakdown and trust scores.

! Note: when there are less than 10 responses in a group, results are suppressed to protect staff confidentiality, for some organisations this could mean that all breakdown results are suppressed.