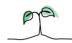

#### **Key features**

Breakdown type and breakdown name are specified in the header.

Breakdown results are presented in the context of the (unweighted) organisation average ('Your org'), so it is easy to tell if a breakdown area is performing better or worse than the organisation average. For all People Promise element and theme results, a higher score is a better result than a lower score

The number of responses feeding into each measures and sub-scores for the given breakdown is specified below the table containing the breakdown and trust scores.

! Note: when there are less than 10 responses in a group, results are suppressed to protect staff confidentiality, for some organisations this could mean that all breakdown results are suppressed.