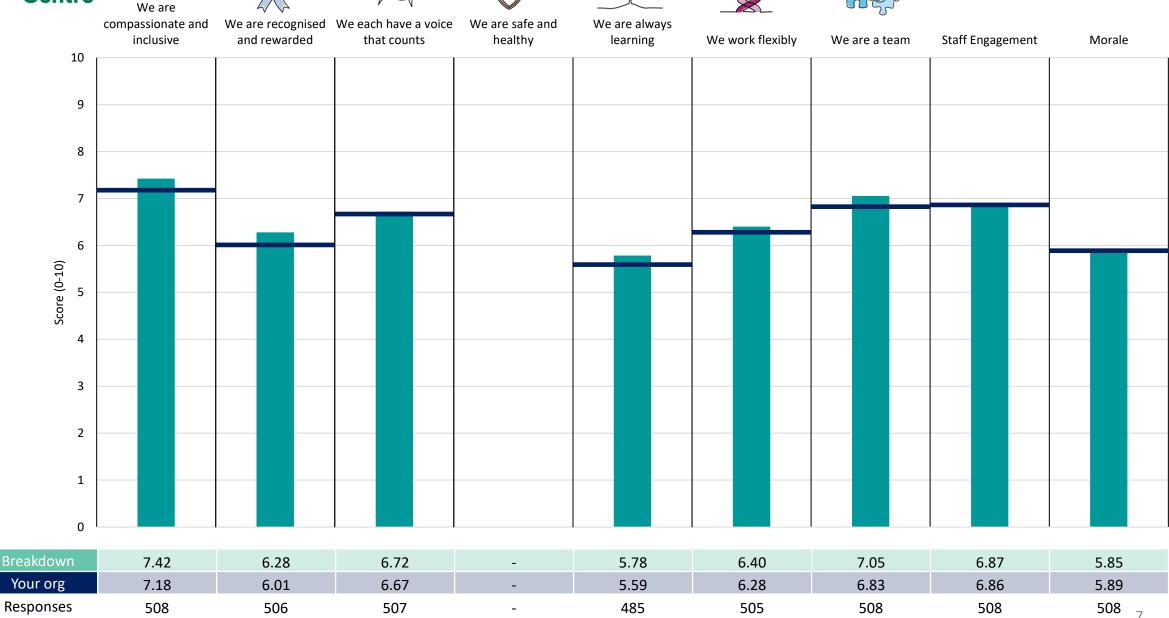

ted in the context of the (unweighted) organisation average ('Your org'), so it is easy to tell if a breakdown area is performing better or worse than the organisation average. For all People Promise element and theme results, a higher score is a better result than a lower score

The number of responses feeding into each measures and sub-scores for the given breakdown is specified below the table containing the breakdown and trust scores.



! Note: when there are less than 10 responses in a group, results are suppressed to protect staff confidentiality, for some organisations this could mean that all breakdown results are suppressed.





## Breakdowns 1

Walsall Healthcare NHS Trust 2023 NHS Staff Survey

#### Chief Executive Directorate





















### Community































### Dir of Transformation & Strategy



































#### Finance Directorate













#### **Governance Directorate**















#### **Medical Directorate**













### Medicine & Long-Term Conditions





















#### Nurse Directorate













































### Surgery













### Walsall Together













### Women's, Child's & Clin Supp Serv

























## Breakdowns 2

Walsall Healthcare NHS Trust 2023 NHS Staff Survey

### Admin & Estates Infrastructure Supp





















#### Allied Health Professionals





















### Clinical Supp to Allied HIth Prof





















### Clinical Supp to Nursing & Midwifery







### Clinical Support to STT & HCS