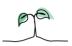

#### **Key features**

Breakdown type and breakdown name are specified in the header.

Breakdown results are presented in the context of the (unweighted) organisation average ('Your org'), so it is easy to tell if a breakdown area is performing better or worse than the organisation average. For all People Promise element and theme results, a higher score is a better result than a lower score

The number of responses feeding into each measures and sub-scores for the given breakdown is specified below the table containing the breakdown and trust scores.

! Note: when there are less than 10 responses in a group, results are suppressed to protect staff confidentiality, for some organisations this could mean that all breakdown results are suppressed.