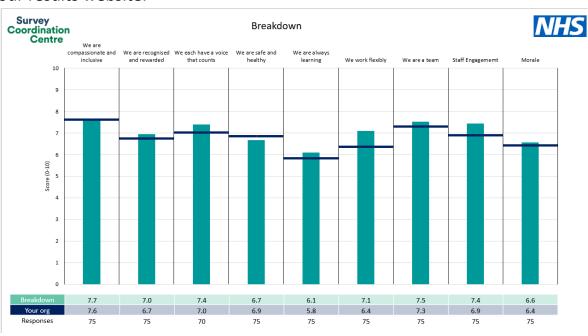

The number of responses feeding into each measures and sub-scores for the given breakdown is specified below the table containing the breakdown and trust scores.

! Note: when there are less than 10 responses in a group, results are suppressed to protect staff confidentiality, for some organisations this could mean that all breakdown results are suppressed.