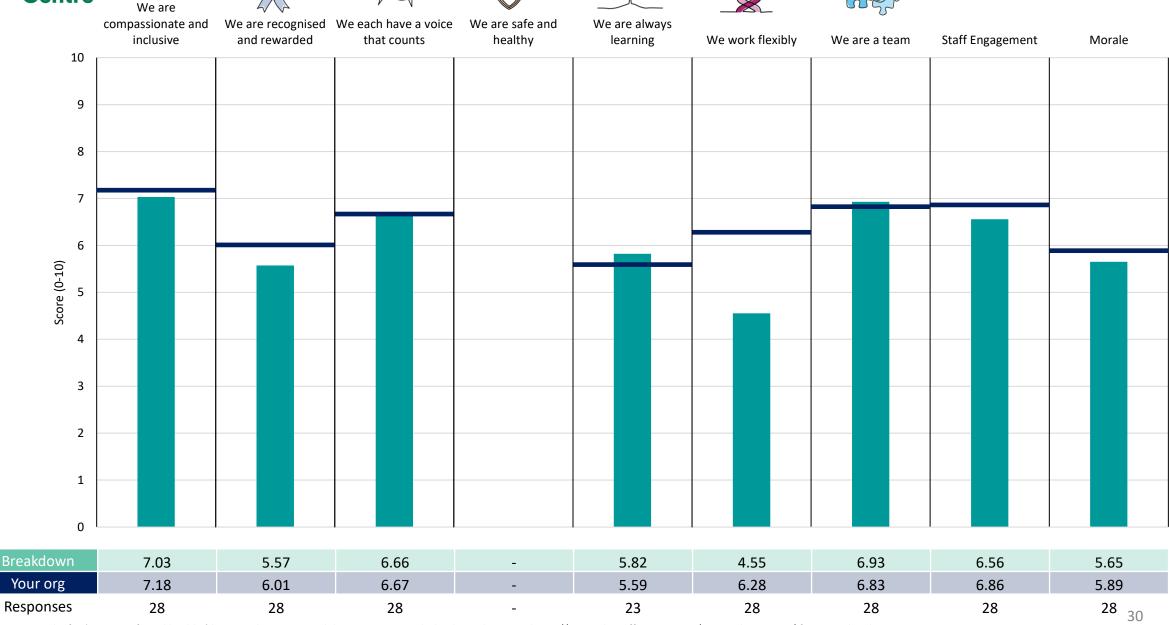

## Breakdowns 2

Walsall Healthcare NHS Trust 2023 NHS Staff Survey

### Admin & Estates Infrastructure Supp

#### **Key features**

Breakdown type and breakdown name are specified in the header.

Breakdown results are presented in the context of the (unweighted) organisation average ('Your org'), so it is easy to tell if a breakdown area is performing better or worse than the organisation average. For all People Promise element and theme results, a higher score is a better result than a lower score

The number of responses feeding into each measures and sub-scores for the given breakdown is specified below the table containing the breakdown and trust scores.

! Note: when there are less than 10 responses in a group, results are suppressed to protect staff confidentiality, for some organisations this could mean that all breakdown results are suppressed.