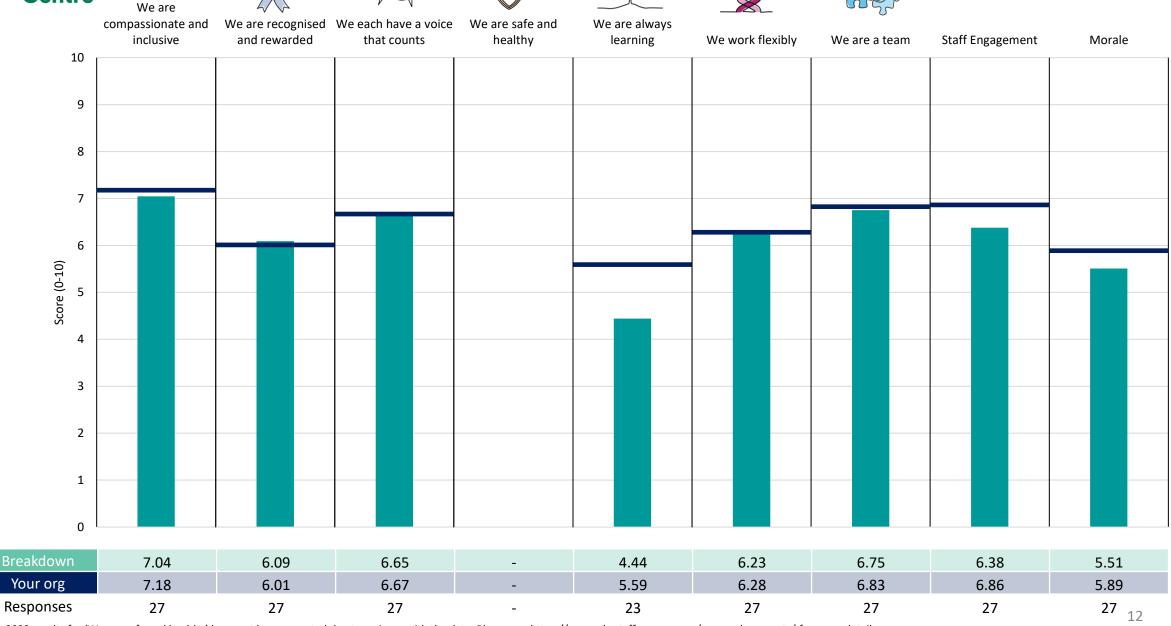

#### **Medical Directorate**

#### **Key features**

Breakdown type and breakdown name are specified in the header.

Breakdown results are presented in the context of the (unweighted) organisation average ('Your org'), so it is easy to tell if a breakdown area is performing better or worse than the organisation average. For all People Promise element and theme results, a higher score is a better result than a lower score

The number of responses feeding into each measures and sub-scores for the given breakdown is specified below the table containing the breakdown and trust scores.

! Note: when there are less than 10 responses in a group, results are suppressed to protect staff confidentiality, for some organisations this could mean that all breakdown results are suppressed.