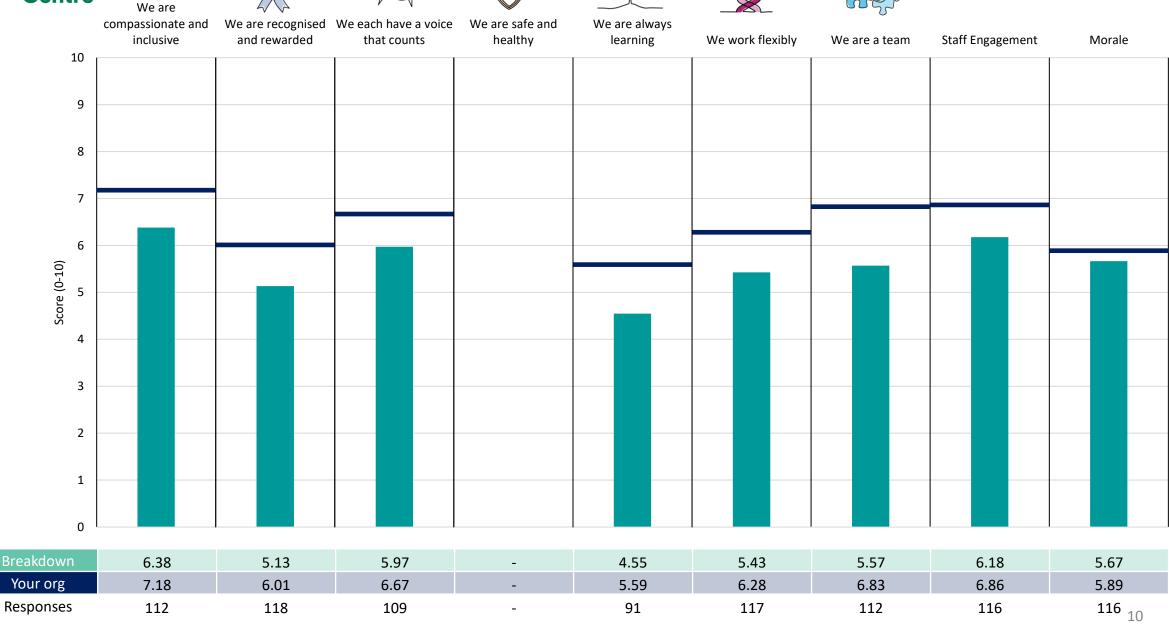

### Community

#### **Key features**

Breakdown type and breakdown name are specified in the header.

Breakdown results are presented in the context of the (unweighted) organisation average ('Your org'), so it is easy to tell if a breakdown area is performing better or worse than the organisation average. For all People Promise element and theme results, a higher score is a better result than a lower score

The number of responses feeding into each measures and sub-scores for the given breakdown is specified below the table containing the breakdown and trust scores.

! Note: when there are less than 10 responses in a group, results are suppressed to protect staff confidentiality, for some organisations this could mean that all breakdown results are suppressed.