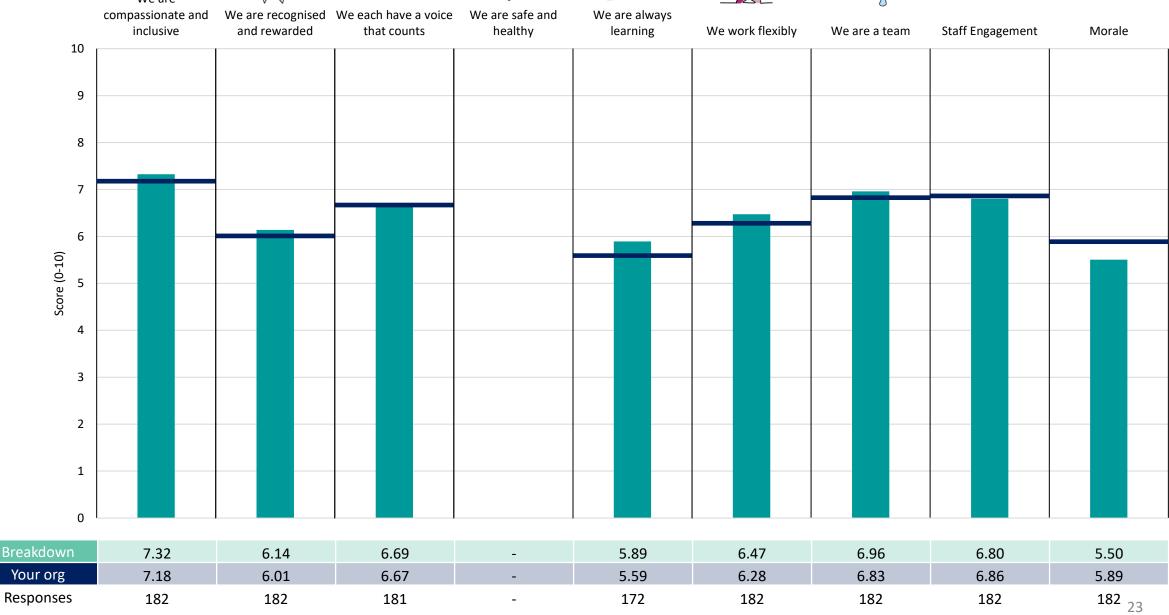

#### **Key features**

Breakdown type and breakdown name are specified in the header.

Breakdown results are presented in the context of the (unweighted) organisation average ('Your org'), so it is easy to tell if a breakdown area is performing better or worse than the organisation average. For all People Promise element and theme results, a higher score is a better result than a lower score

The number of responses feeding into each measures and sub-scores for the given breakdown is specified below the table containing the breakdown and trust scores.

! Note: when there are less than 10 responses in a group, results are suppressed to protect staff confidentiality, for some organisations this could mean that all breakdown results are suppressed.