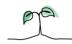

#### **Key features**

Breakdown type and breakdown name are specified in the header.

Breakdown results are presented in the context of the (unweighted) organisation average ('Your org'), so it is easy to tell if a breakdown area is performing better or worse than the organisation average. For all People Promise element and theme results, a higher score is a better result than a lower score

The number of responses feeding into each measures and sub-scores for the given breakdown is specified below the table containing the breakdown and trust scores.

! Note: when there are less than 10 responses in a group, results are suppressed to protect staff confidentiality, for some organisations this could mean that all breakdown results are suppressed.