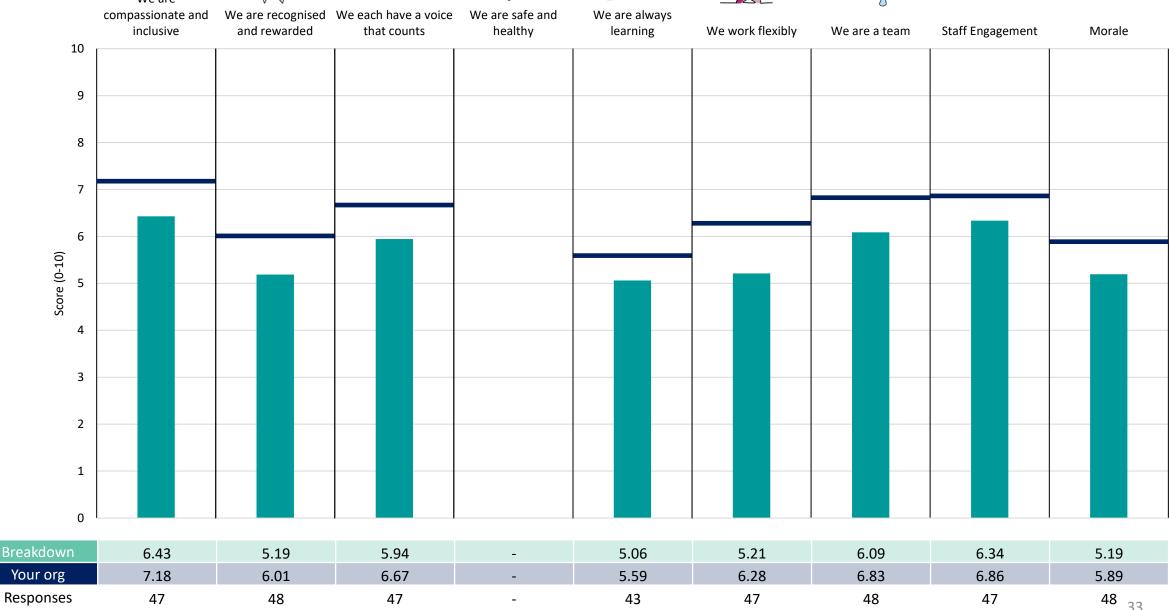

#### **Key features**

Breakdown type and breakdown name are specified in the header.

Breakdown results are presented in the context of the (unweighted) organisation average ('Your org'), so it is easy to tell if a breakdown area is performing better or worse than the organisation average. For all People Promise element and theme results, a higher score is a better result than a lower score

The number of responses feeding into each measures and sub-scores for the given breakdown is specified below the table containing the breakdown and trust scores.

! Note: when there are less than 10 responses in a group, results are suppressed to protect staff confidentiality, for some organisations this could mean that all breakdown results are suppressed.