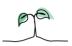

#### **Governance Directorate**

#### **Key features**

Breakdown type and breakdown name are specified in the header.

Breakdown results are presented in the context of the (unweighted) organisation average ('Your org'), so it is easy to tell if a breakdown area is performing better or worse than the organisation average. For all People Promise element and theme results, a higher score is a better result than a lower score

The number of responses feeding into each measures and sub-scores for the given breakdown is specified below the table containing the breakdown and trust scores.

! Note: when there are less than 10 responses in a group, results are suppressed to protect staff confidentiality, for some organisations this could mean that all breakdown results are suppressed.