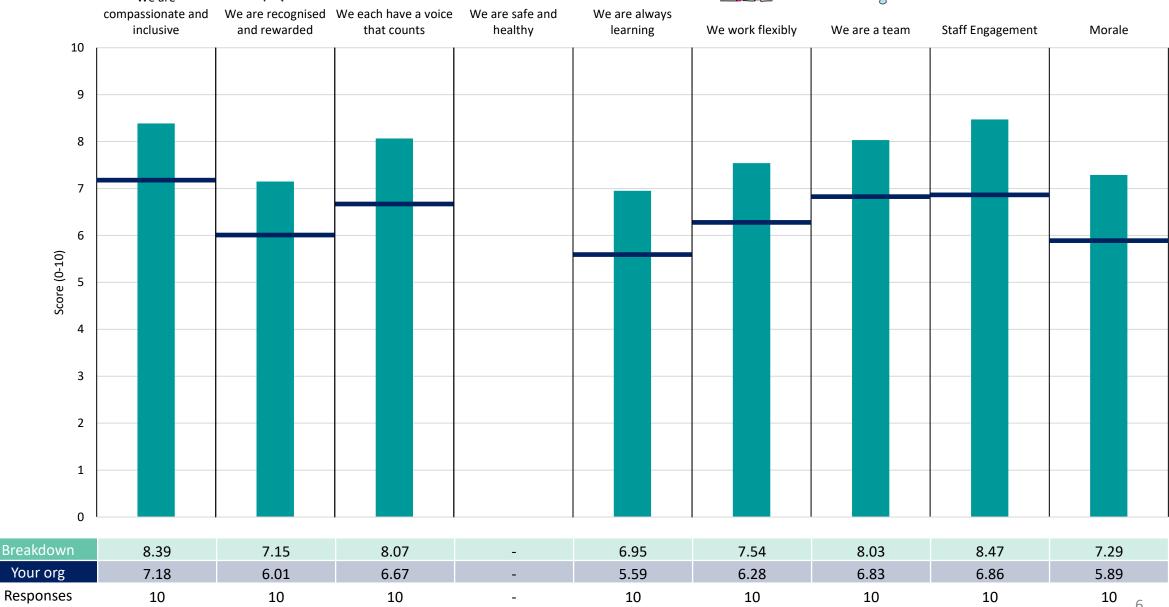

The number of responses feeding into each measures and sub-scores for the given breakdown is specified below the table containing the breakdown and trust scores.

! Note: when there are less than 10 responses in a group, results are suppressed to protect staff confidentiality, for some organisations this could mean that all breakdown results are suppressed.