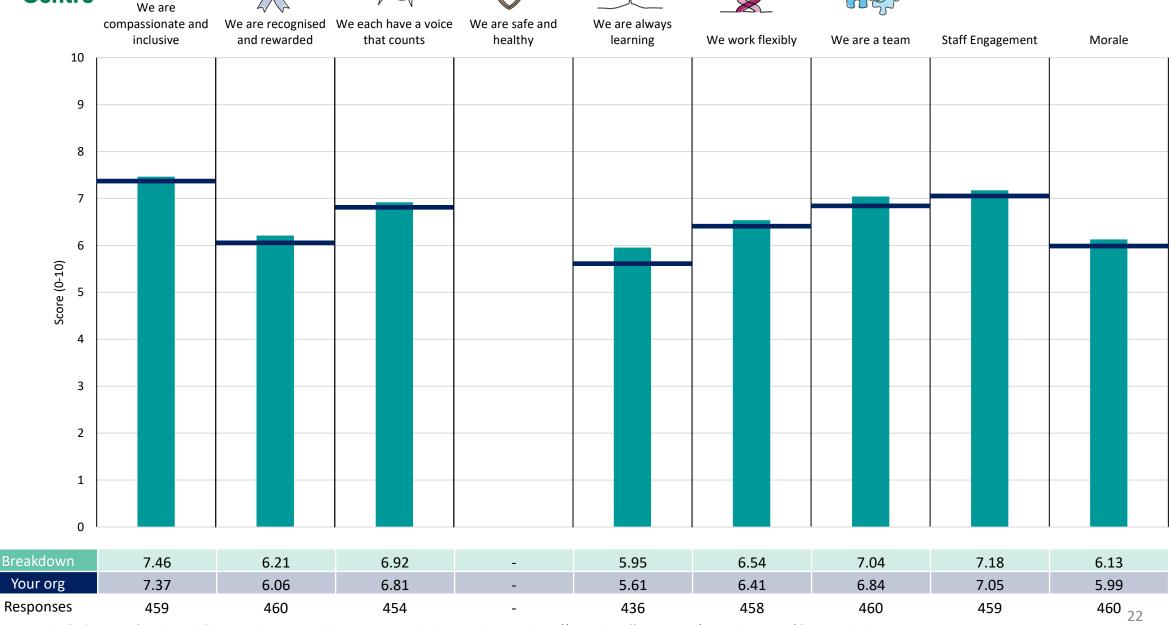

y Hospital NHS Foundation Trust 2023 NHS Staff Survey

#### Add Prof Scientific and Technic





















### **Additional Clinical Services**





















#### Administrative and Clerical





















### Allied Health Professionals



































#### **Healthcare Scientists**































### Nursing and Midwifery Registered

























### **Breakdowns 2**

Dorset County Hospital NHS Foundation Trust 2023 NHS Staff Survey

### **Director Of Nursing**















### Family Services and Surgical Division

































#### **Health Informatics**













### **Operations Division**













### **People Division**





















### **Trust Headquarters**