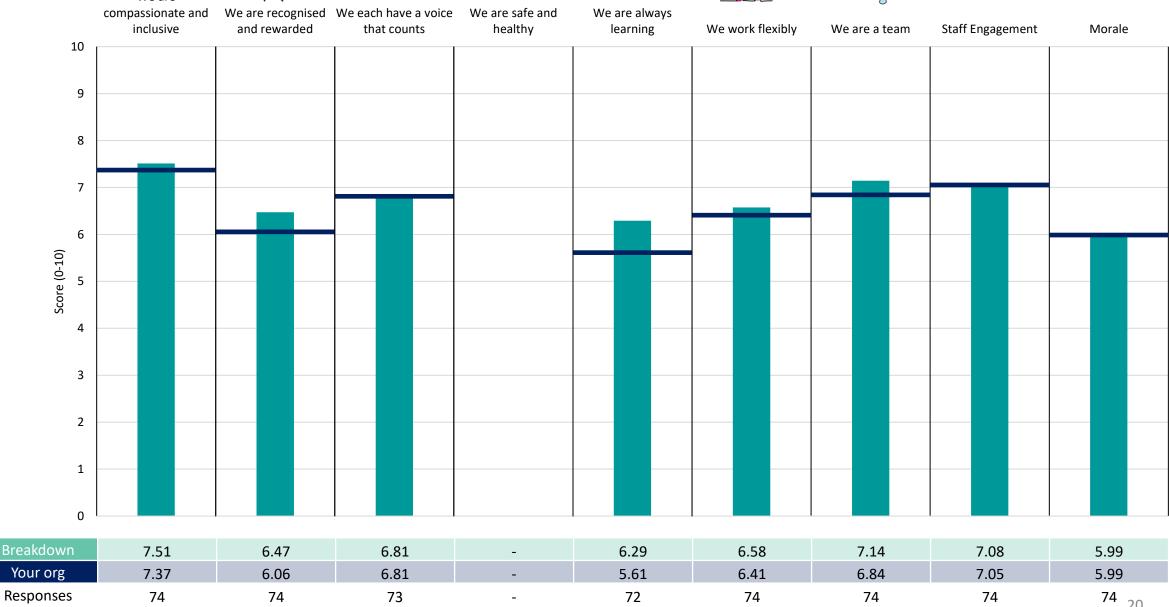

are suppressed.





### Breakdowns 1

Dorset County Hospital NHS Foundation Trust 2023 NHS Staff Survey

#### Add Prof Scientific and Technic





















### **Additional Clinical Services**





















#### Administrative and Clerical





















### Allied Health Professionals



































#### **Healthcare Scientists**































### Nursing and Midwifery Registered

























### **Breakdowns 2**

Dorset County Hospital NHS Foundation Trust 2023 NHS Staff Survey

### **Director Of Nursing**















### Family Services and Surgical Division

































#### **Health Informatics**













### **Operations Division**













### **People Division**





















### **Trust Headquarters**