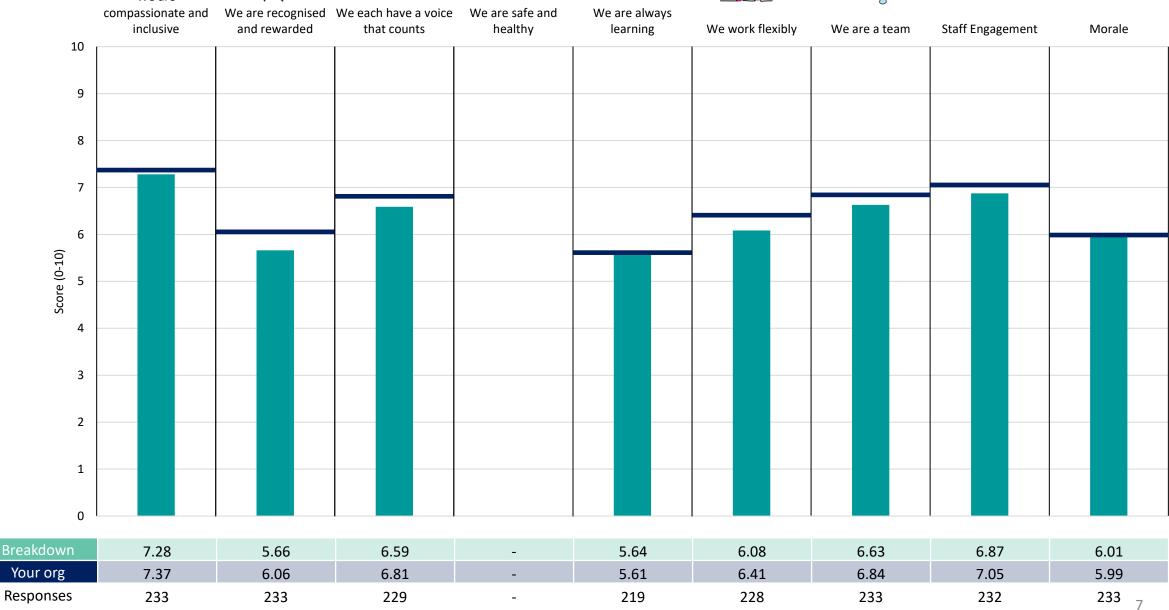

### Breakdowns 1

Dorset County Hospital NHS Foundation Trust 2023 NHS Staff Survey

#### Administrative and Clerical