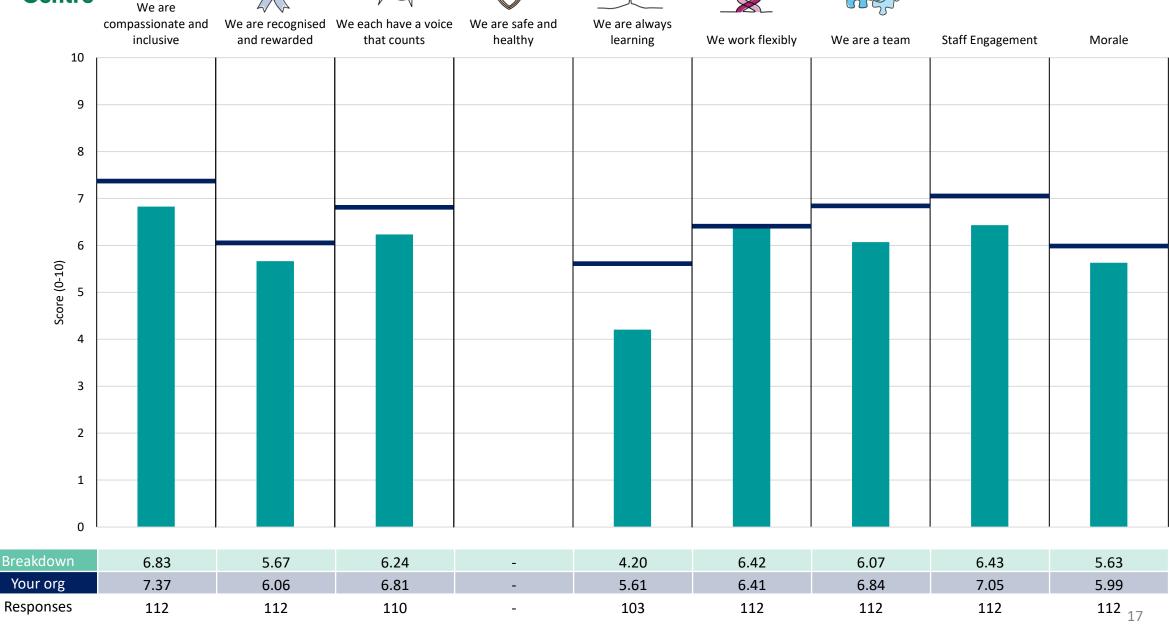

oup, results are suppressed to protect staff confidentiality, for some organisations this could mean that all breakdown results are suppressed.





### Breakdowns 1

Dorset County Hospital NHS Foundation Trust 2023 NHS Staff Survey

#### Add Prof Scientific and Technic





















### **Additional Clinical Services**





















#### Administrative and Clerical





















### Allied Health Professionals



































#### **Healthcare Scientists**































### Nursing and Midwifery Registered

























### **Breakdowns 2**

Dorset County Hospital NHS Foundation Trust 2023 NHS Staff Survey

### **Director Of Nursing**















### Family Services and Surgical Division

































#### **Health Informatics**













### **Operations Division**













### **People Division**





















### **Trust Headquarters**