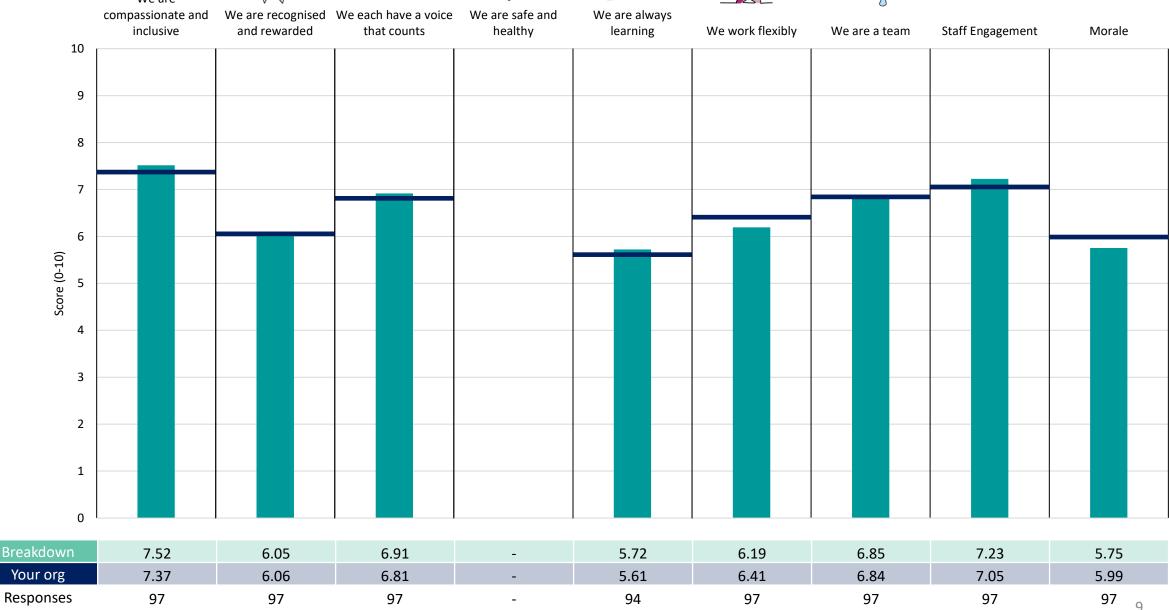

organisation average. For all People Promise element and theme results, a higher score is a better result than a lower score

The number of responses feeding into each measures and sub-scores for the given breakdown is specified below the table containing the breakdown and trust scores.



! Note: when there are less than 10 responses in a group, results are suppressed to protect staff confidentiality, for some organisations this could mean that all breakdown results are suppressed.





### Breakdowns 1

Dorset County Hospital NHS Foundation Trust 2023 NHS Staff Survey

#### Add Prof Scientific and Technic





















### **Additional Clinical Services**





















#### Administrative and Clerical





















### Allied Health Professionals



































#### **Healthcare Scientists**































### Nursing and Midwifery Registered

























### **Breakdowns 2**

Dorset County Hospital NHS Foundation Trust 2023 NHS Staff Survey

### **Director Of Nursing**















### Family Services and Surgical Division

































#### **Health Informatics**













### **Operations Division**













### **People Division**





















### **Trust Headquarters**