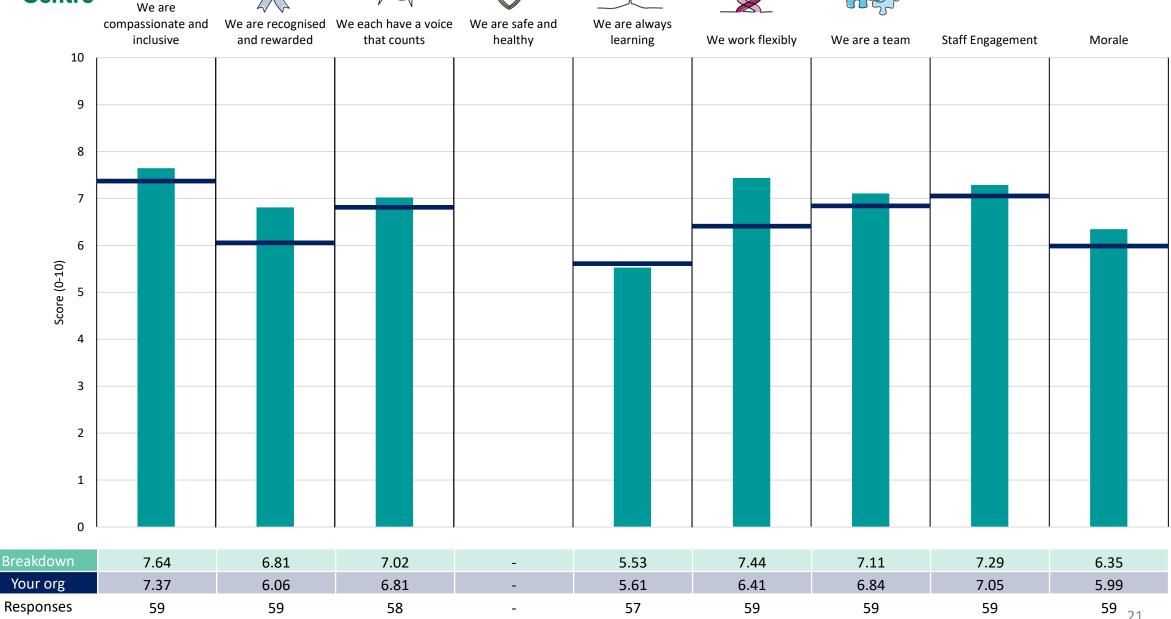

Dorset County Hospital NHS Foundation Trust 2023 NHS Staff Survey

#### Add Prof Scientific and Technic





















### **Additional Clinical Services**





















#### Administrative and Clerical





















### Allied Health Professionals



































#### **Healthcare Scientists**































### Nursing and Midwifery Registered

























### **Breakdowns 2**

Dorset County Hospital NHS Foundation Trust 2023 NHS Staff Survey

### **Director Of Nursing**















### Family Services and Surgical Division

































#### **Health Informatics**













### **Operations Division**













### **People Division**





















### **Trust Headquarters**