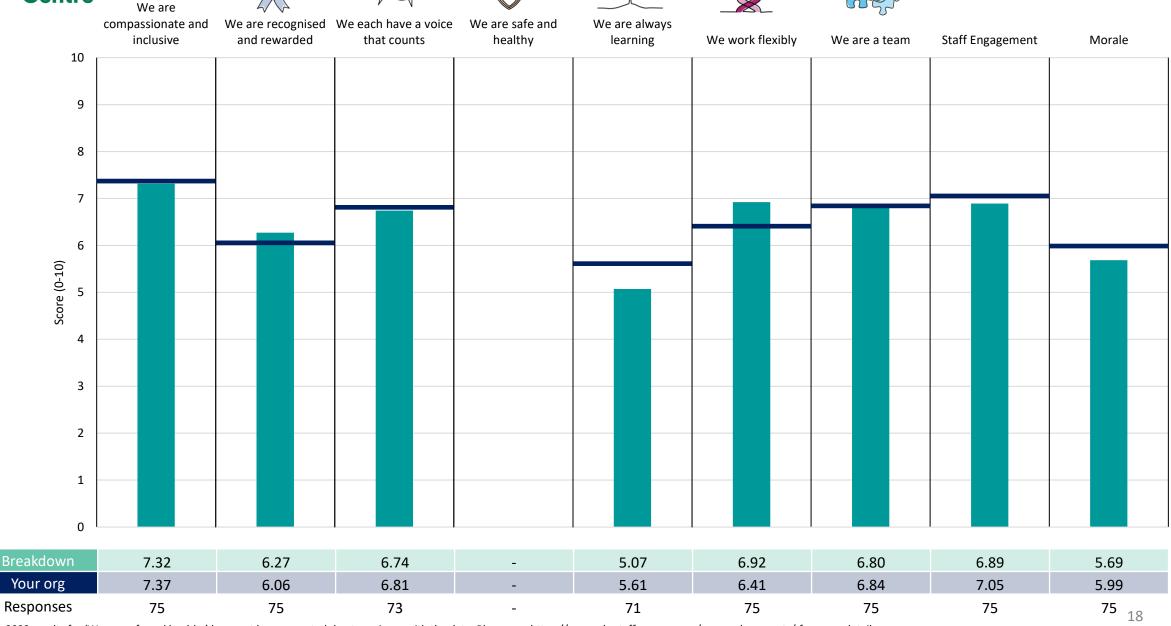

aff confidentiality, for some organisations this could mean that all breakdown results are suppressed.





### Breakdowns 1

Dorset County Hospital NHS Foundation Trust 2023 NHS Staff Survey

#### Add Prof Scientific and Technic





















### **Additional Clinical Services**





















#### Administrative and Clerical





















### Allied Health Professionals



































#### **Healthcare Scientists**































### Nursing and Midwifery Registered

























### **Breakdowns 2**

Dorset County Hospital NHS Foundation Trust 2023 NHS Staff Survey

### **Director Of Nursing**















### Family Services and Surgical Division

































#### **Health Informatics**













### **Operations Division**













### **People Division**





















### **Trust Headquarters**