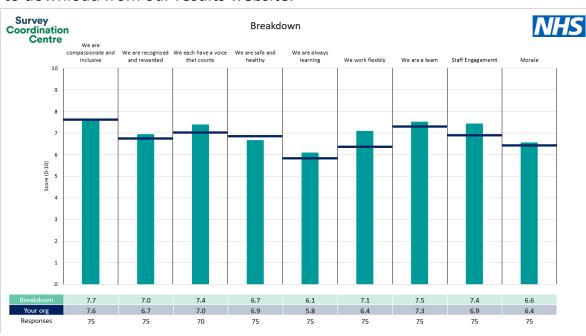

### Breakdowns 1

Dorset County Hospital NHS Foundation Trust 2023 NHS Staff Survey

#### Add Prof Scientific and Technic