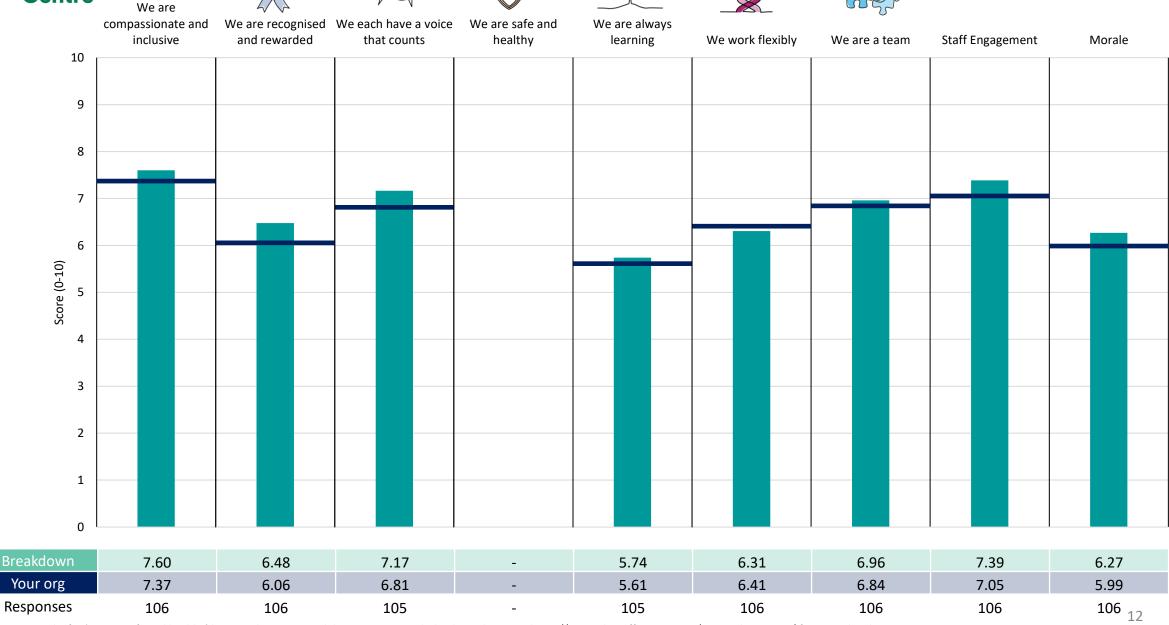

### **Additional Clinical Services**

This breakdown report for Dorset County Hospital NHS Foundation Trust contains results by breakdown area for People Promise element and theme results from the 2023 NHS Staff Survey. These results are compared to the unweighted average for your organisation.

### **Key features**

Breakdown type and breakdown name are specified in the header.

Breakdown results are presented in the context of the (unweighted) organisation average ('Your org'), so it is easy to tell if a breakdown area is performing better or worse than the organisation average. For all People Promise element and theme results, a higher score is a better result than a lower score

The number of responses feeding into each measures and sub-scores for the given breakdown is specified below the table containing the breakdown and trust scores.

! Note: when there are less than 10 responses in a group, results are suppressed to protect staff confidentiality, for some organisations this could mean that all breakdown results are suppressed.