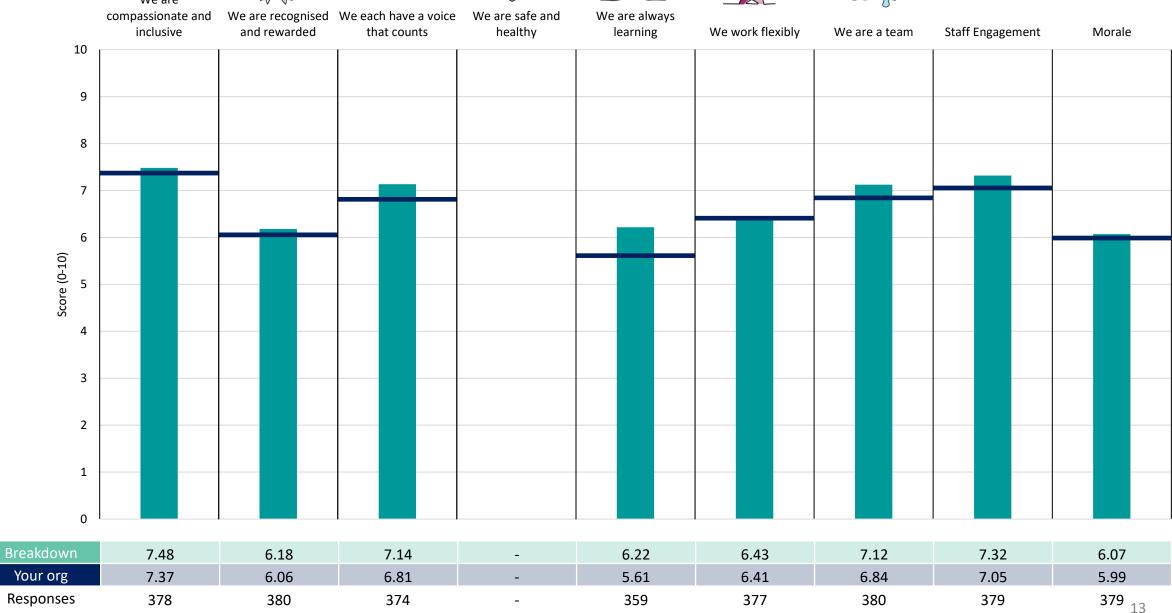

#### Administrative and Clerical

This breakdown report for Dorset County Hospital NHS Foundation Trust contains results by breakdown area for People Promise element and theme results from the 2023 NHS Staff Survey. These results are compared to the unweighted average for your organisation.

### **Key features**

Breakdown type and breakdown name are specified in the header.

Breakdown results are presented in the context of the (unweighted) organisation average ('Your org'), so it is easy to tell if a breakdown area is performing better or worse than the organisation average. For all People Promise element and theme results, a higher score is a better result than a lower score

The number of responses feeding into each measures and sub-scores for the given breakdown is specified below the table containing the breakdown and trust scores.

! Note: when there are less than 10 responses in a group, results are suppressed to protect staff confidentiality, for some organisations this could mean that all breakdown results are suppressed.