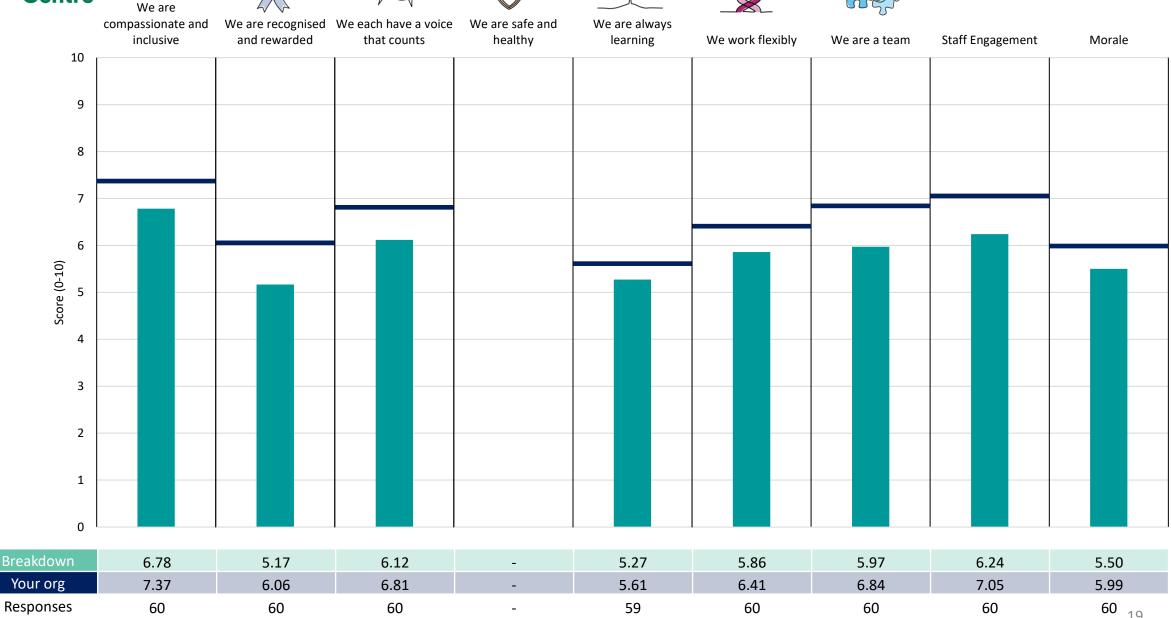

ns this could mean that all breakdown results are suppressed.





### Breakdowns 1

Dorset County Hospital NHS Foundation Trust 2023 NHS Staff Survey

#### Add Prof Scientific and Technic





















### **Additional Clinical Services**





















#### Administrative and Clerical





















### Allied Health Professionals



































#### **Healthcare Scientists**































### Nursing and Midwifery Registered

























### **Breakdowns 2**

Dorset County Hospital NHS Foundation Trust 2023 NHS Staff Survey

### **Director Of Nursing**















### Family Services and Surgical Division

































#### **Health Informatics**













### **Operations Division**













### **People Division**





















### **Trust Headquarters**