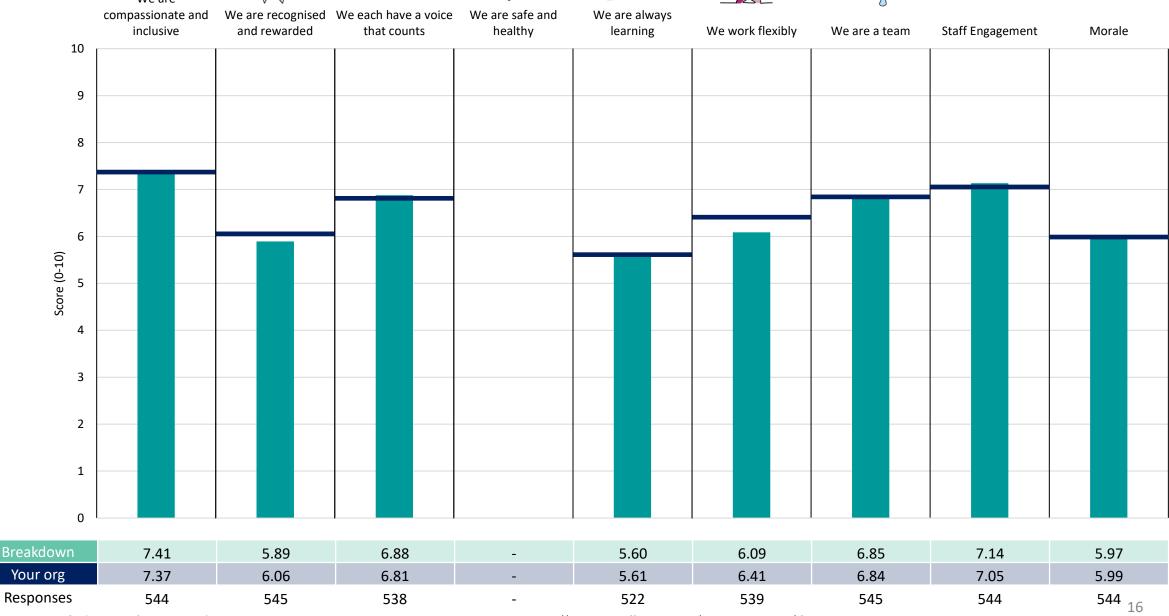

nses in a group, results are suppressed to protect staff confidentiality, for some organisations this could mean that all breakdown results are suppressed.





### Breakdowns 1

Dorset County Hospital NHS Foundation Trust 2023 NHS Staff Survey

#### Add Prof Scientific and Technic





















### **Additional Clinical Services**





















#### Administrative and Clerical





















### Allied Health Professionals



































#### **Healthcare Scientists**































### Nursing and Midwifery Registered

























### **Breakdowns 2**

Dorset County Hospital NHS Foundation Trust 2023 NHS Staff Survey

### **Director Of Nursing**















### Family Services and Surgical Division

































#### **Health Informatics**













### **Operations Division**













### **People Division**





















### **Trust Headquarters**