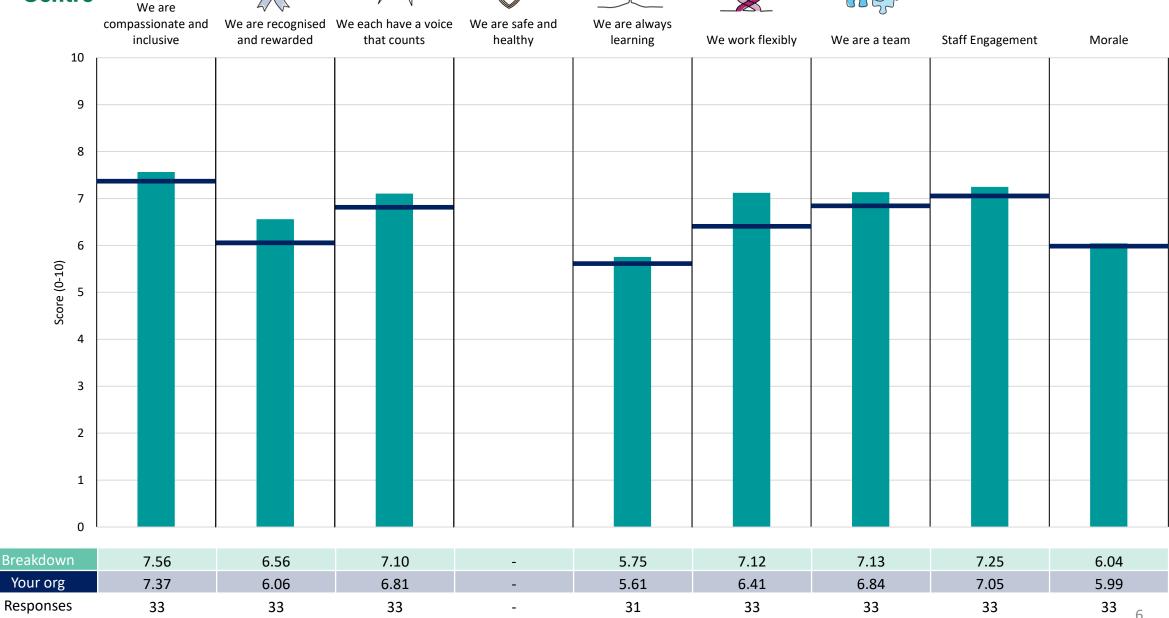

### Breakdowns 1

Dorset County Hospital NHS Foundation Trust 2023 NHS Staff Survey

### **Additional Clinical Services**