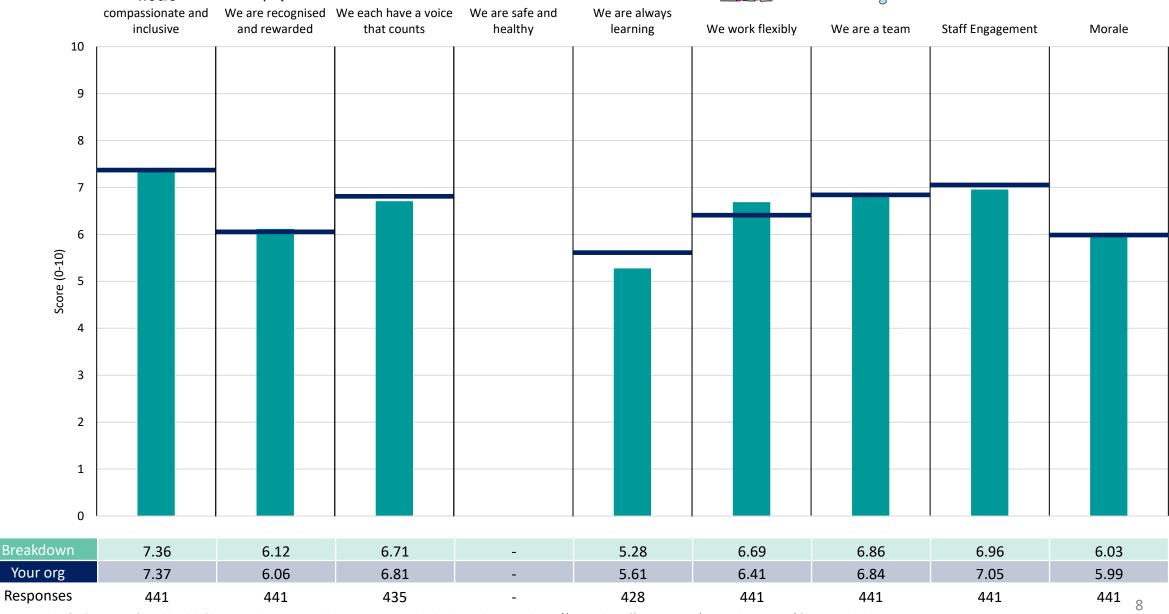

breakdown area is performing better or worse than the organisation average. For all People Promise element and theme results, a higher score is a better result than a lower score

The number of responses feeding into each measures and sub-scores for the given breakdown is specified below the table containing the breakdown and trust scores.



! Note: when there are less than 10 responses in a group, results are suppressed to protect staff confidentiality, for some organisations this could mean that all breakdown results are suppressed.





### Breakdowns 1

Dorset County Hospital NHS Foundation Trust 2023 NHS Staff Survey

#### Add Prof Scientific and Technic





















### **Additional Clinical Services**





















#### Administrative and Clerical





















### Allied Health Professionals



































#### **Healthcare Scientists**































### Nursing and Midwifery Registered

























### **Breakdowns 2**

Dorset County Hospital NHS Foundation Trust 2023 NHS Staff Survey

### **Director Of Nursing**















### Family Services and Surgical Division

































#### **Health Informatics**













### **Operations Division**













### **People Division**





















### **Trust Headquarters**