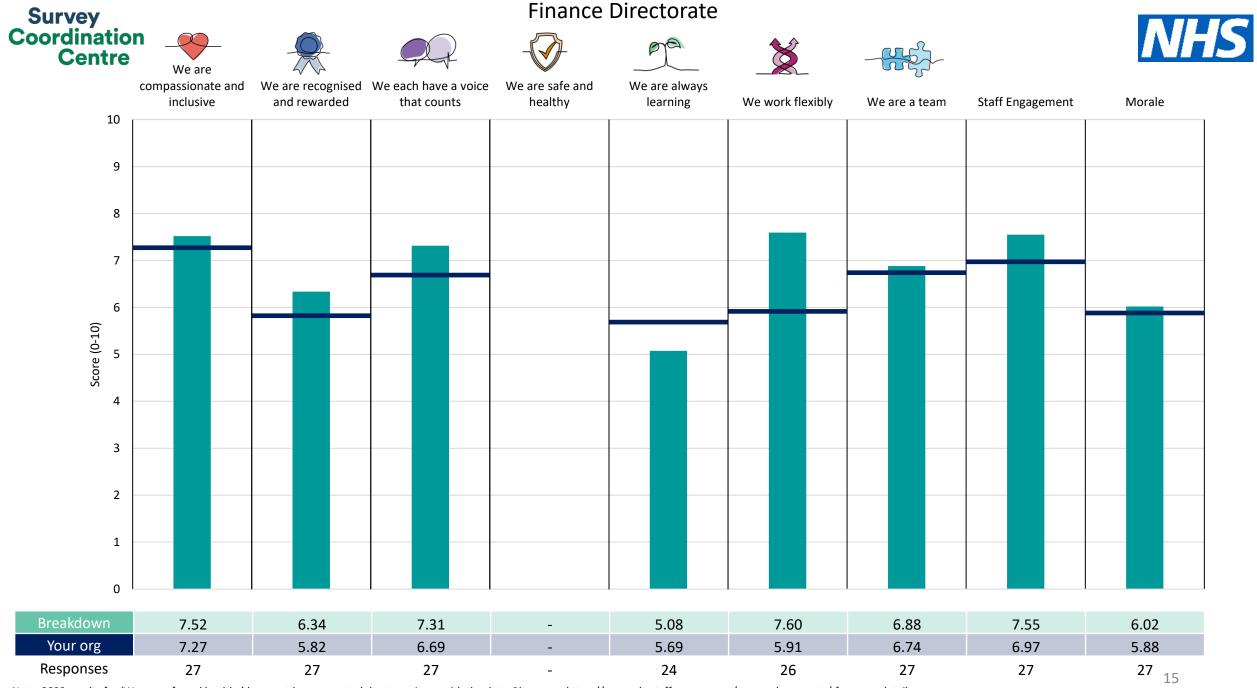

This breakdown report for Kingston Hospital NHS Foundation Trust contains results by breakdown area for People Promise element and theme results from the 2023 NHS Staff Survey. These results are compared to the unweighted average for your organisation.

**Please note:** It is possible that there are differences between the 'Your org' scores reported in this breakdown report and those in the benchmark report. This is because the results in the benchmark report are weighted to allow for fair comparisons between organisations of a similar type. However, in this report comparisons are made within your organisation so the unweighted organisation result is a more appropriate point of comparison.

The breakdowns used in this report were provided and defined by Kingston Hospital NHS Foundation Trust. Details of how the People Promise element and theme scores were calculated are included in the Technical Document, available to download from our results website.

! Note: when there are less than 10 responses in a group, results are suppressed to protect staff confidentiality, for some organisations this could mean that all breakdown results are suppressed.

Survey Coordination Centre