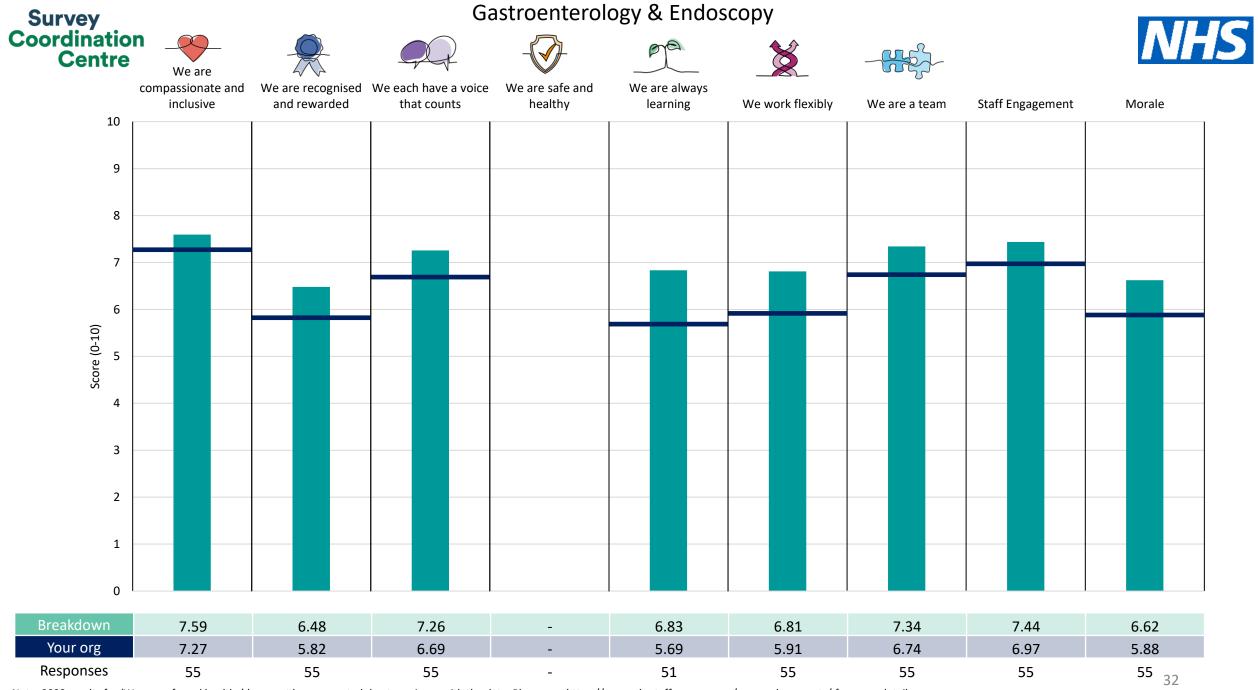

| A&E                             | 23        |
|---------------------------------|-----------|
| AAU                             | 24        |
| Anaesthetics, Theatres & DSU    | 25        |
| Cancer & Haematology combined   | 26        |
| Cardiology                      | 27        |
| <u>Cluster C</u>                | 28        |
| Diabetes & Neurology combined   | 29        |
| Elderly Care & Frailty Services | 30        |
| GUM                             | 31        |
| Gastroenterology & Endoscopy    | 32        |
| Gynaecology & Breast            | 33        |
| Histopathology SL               | <u>34</u> |
| Imaging                         | 35        |
| Intensive Care                  | 36        |
| Maternity                       | 37        |
| Ophthalmology SL                | 38        |
| Oral & ENT, Plastics & Derm Cmd | <u>39</u> |
| Outpatients & Records           | 40        |
| Paediatrics & NNU               | 41        |
| Pharmacy SL                     | 42        |
| Respiratory                     | 43        |
| Surgery & Urology               | 44        |
| <u>Therapies</u>                | 45        |
| Trauma & Orthopaedics           | 46        |

This breakdown report for Kingston Hospital NHS Foundation Trust contains results by breakdown area for People Promise element and theme results from the 2023 NHS Staff Survey. These results are compared to the unweighted average for your organisation.

**Please note:** It is possible that there are differences between the 'Your org' scores reported in this breakdown report and those in the benchmark report. This is because the results in the benchmark report are weighted to allow for fair comparisons between organisations of a similar type. However, in this report comparisons are made within your organisation so the unweighted organisation result is a more appropriate point of comparison.

The breakdowns used in this report were provided and defined by Kingston Hospital NHS Foundation Trust. Details of how the People Promise element and theme scores were calculated are included in the Technical Document, available to download from our results website.

! Note: when there are less than 10 responses in a group, results are suppressed to protect staff confidentiality, for some organisations this could mean that all breakdown results are suppressed.

Survey Coordination Centre