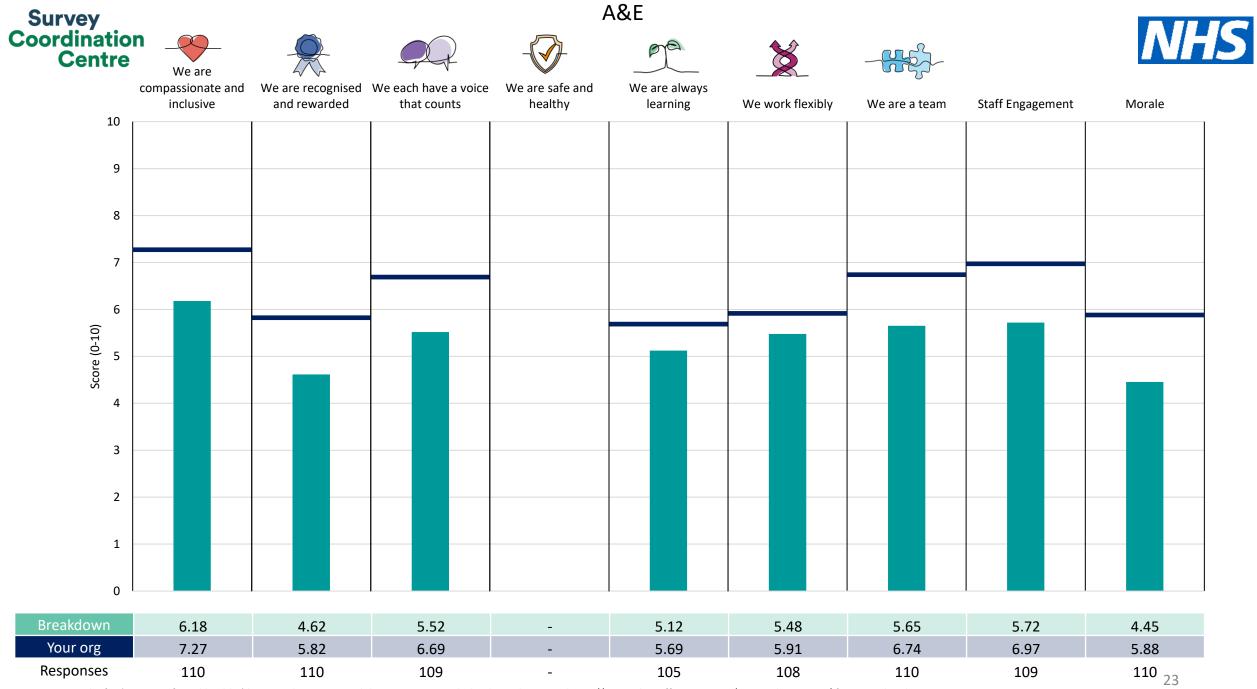

! Note: when there are less than 10 responses in a group, results are suppressed to protect staff confidentiality, for some organisations this could mean that all breakdown results are suppressed.

Survey Coordination Centre