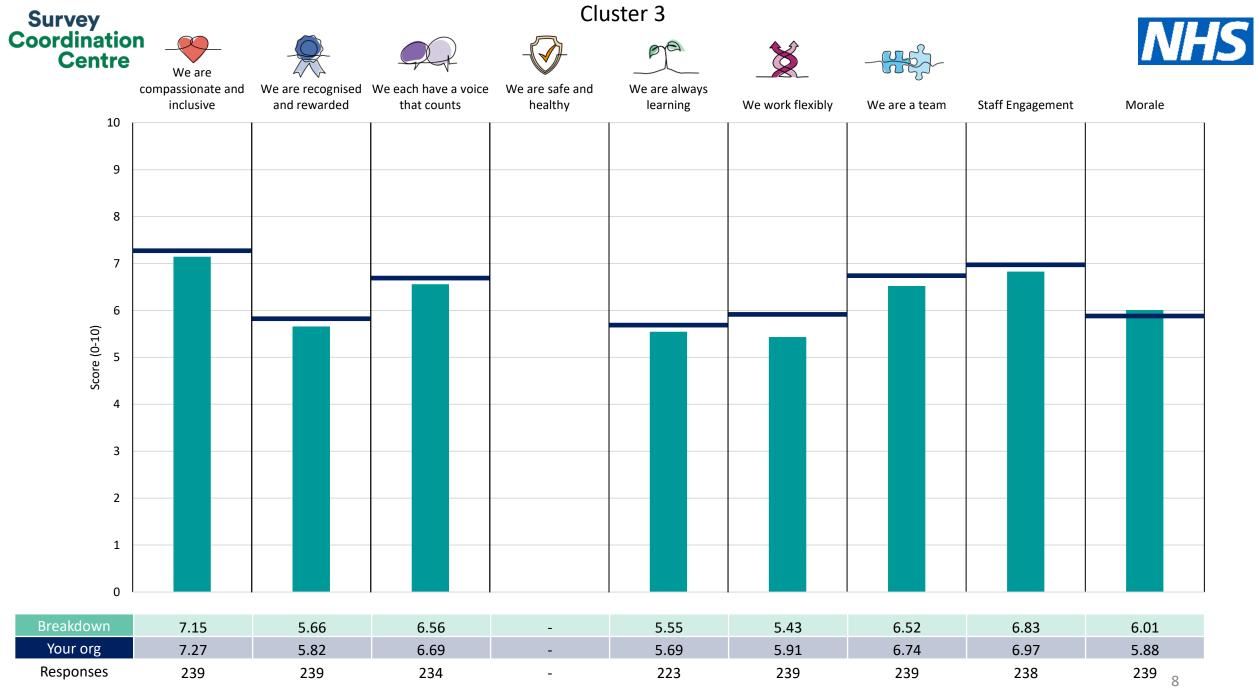

This breakdown report for Kingston Hospital NHS Foundation Trust contains results by breakdown area for People Promise element and theme results from the 2023 NHS Staff Survey. These results are compared to the unweighted average for your organisation.

**Please note:** It is possible that there are differences between the 'Your org' scores reported in this breakdown report and those in the benchmark report. This is because the results in the benchmark report are weighted to allow for fair comparisons between organisations of a similar type. However, in this report comparisons are made within your organisation so the unweighted organisation result is a more appropriate point of comparison.

The breakdowns used in this report were provided and defined by Kingston Hospital NHS Foundation Trust. Details of how the People Promise element and theme scores were calculated are included in the Technical Document, available to download from our results website.

! Note: when there are less than 10 responses in a group, results are suppressed to protect staff confidentiality, for some organisations this could mean that all breakdown results are suppressed.

Survey Coordination Centre