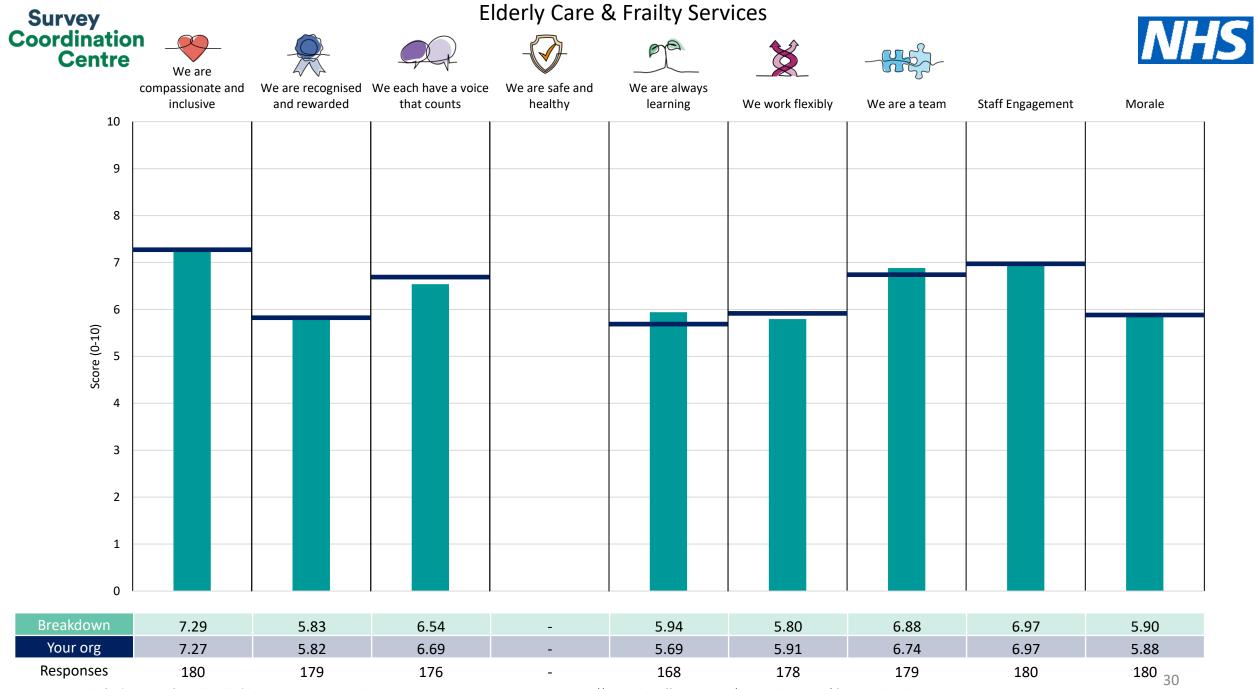

| A&E                             | 23        |
|---------------------------------|-----------|
| AAU                             | 24        |
| Anaesthetics, Theatres & DSU    | 25        |
| Cancer & Haematology combined   | 26        |
| Cardiology                      | 27        |
| <u>Cluster C</u>                | 28        |
| Diabetes & Neurology combined   | 29        |
| Elderly Care & Frailty Services | 30        |
| GUM                             | 31        |
| Gastroenterology & Endoscopy    | 32        |
| Gynaecology & Breast            | 33        |
| Histopathology SL               | <u>34</u> |
| Imaging                         | 35        |
| Intensive Care                  | 36        |
| Maternity                       | 37        |
| Ophthalmology SL                | 38        |
| Oral & ENT, Plastics & Derm Cmd | <u>39</u> |
| Outpatients & Records           | 40        |
| Paediatrics & NNU               | 41        |
| Pharmacy SL                     | 42        |
| Respiratory                     | 43        |
| Surgery & Urology               | 44        |
| <u>Therapies</u>                | 45        |
| Trauma & Orthopaedics           | 46        |

This breakdown report for Kingston Hospital NHS Foundation Trust contains results by breakdown area for People Promise element and theme results from the 2023 NHS Staff Survey. These results are compared to the unweighted average for your organisation.

**Please note:** It is possible that there are differences between the 'Your org' scores reported in this breakdown report and those in the benchmark report. This is because the results in the benchmark report are weighted to allow for fair comparisons between organisations of a similar type. However, in this report comparisons are made within your organisation so the unweighted organisation result is a more appropriate point of comparison.

The breakdowns used in this report were provided and defined by Kingston Hospital NHS Foundation Trust. Details of how the People Promise element and theme scores were calculated are included in the Technical Document, available to download from our results website.

! Note: when there are less than 10 responses in a group, results are suppressed to protect staff confidentiality, for some organisations this could mean that all breakdown results are suppressed.

Survey Coordination Centre