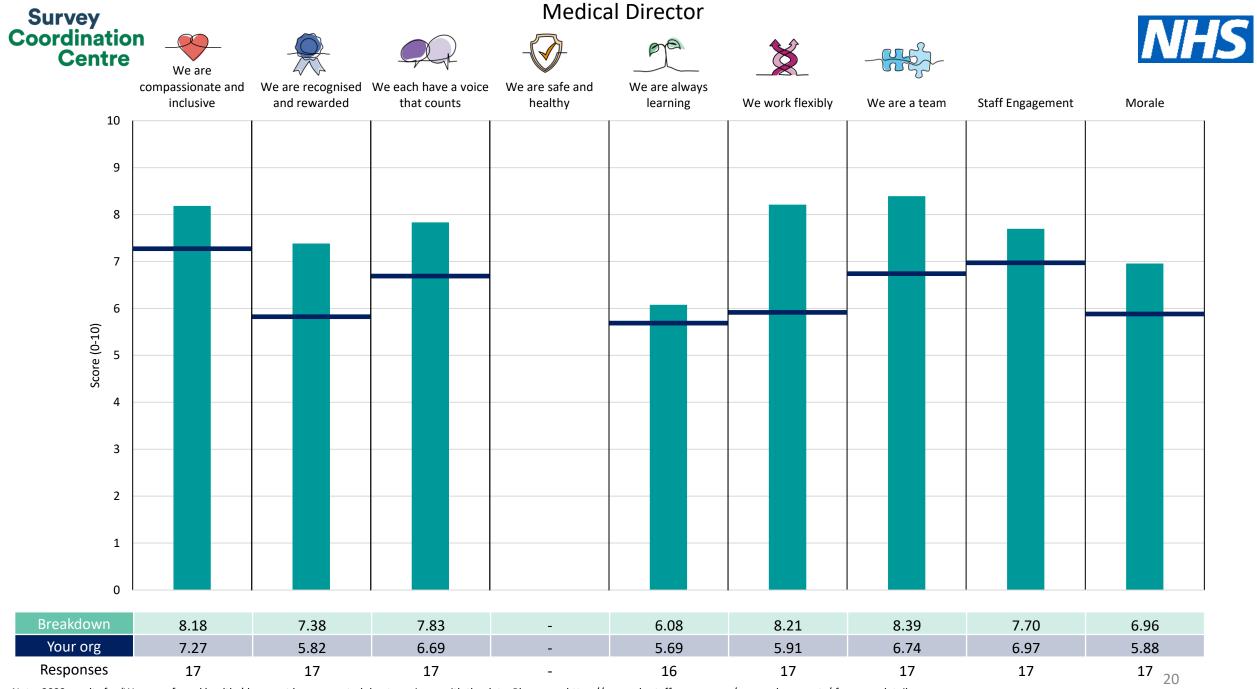

! Note: when there are less than 10 responses in a group, results are suppressed to protect staff confidentiality, for some organisations this could mean that all breakdown results are suppressed.

Survey Coordination Centre