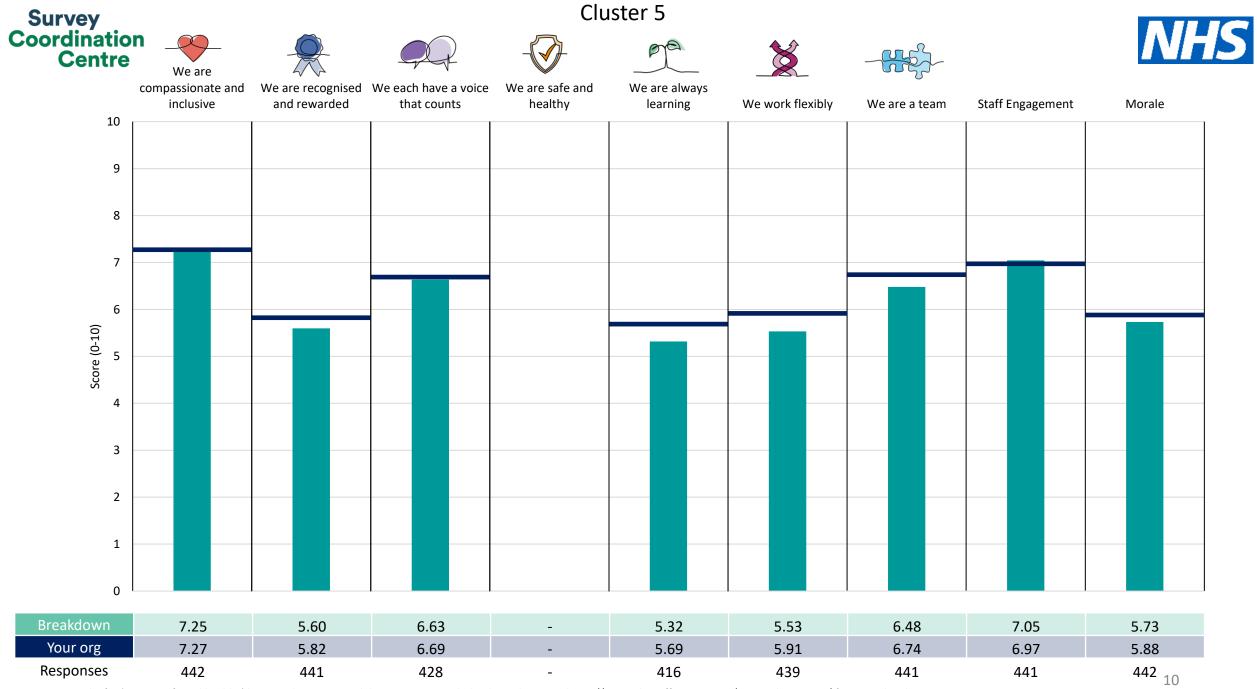

This breakdown report for Kingston Hospital NHS Foundation Trust contains results by breakdown area for People Promise element and theme results from the 2023 NHS Staff Survey. These results are compared to the unweighted average for your organisation.

**Please note:** It is possible that there are differences between the 'Your org' scores reported in this breakdown report and those in the benchmark report. This is because the results in the benchmark report are weighted to allow for fair comparisons between organisations of a similar type. However, in this report comparisons are made within your organisation so the unweighted organisation result is a more appropriate point of comparison.

The breakdowns used in this report were provided and defined by Kingston Hospital NHS Foundation Trust. Details of how the People Promise element and theme scores were calculated are included in the Technical Document, available to download from our results website.

! Note: when there are less than 10 responses in a group, results are suppressed to protect staff confidentiality, for some organisations this could mean that all breakdown results are suppressed.

Survey Coordination Centre