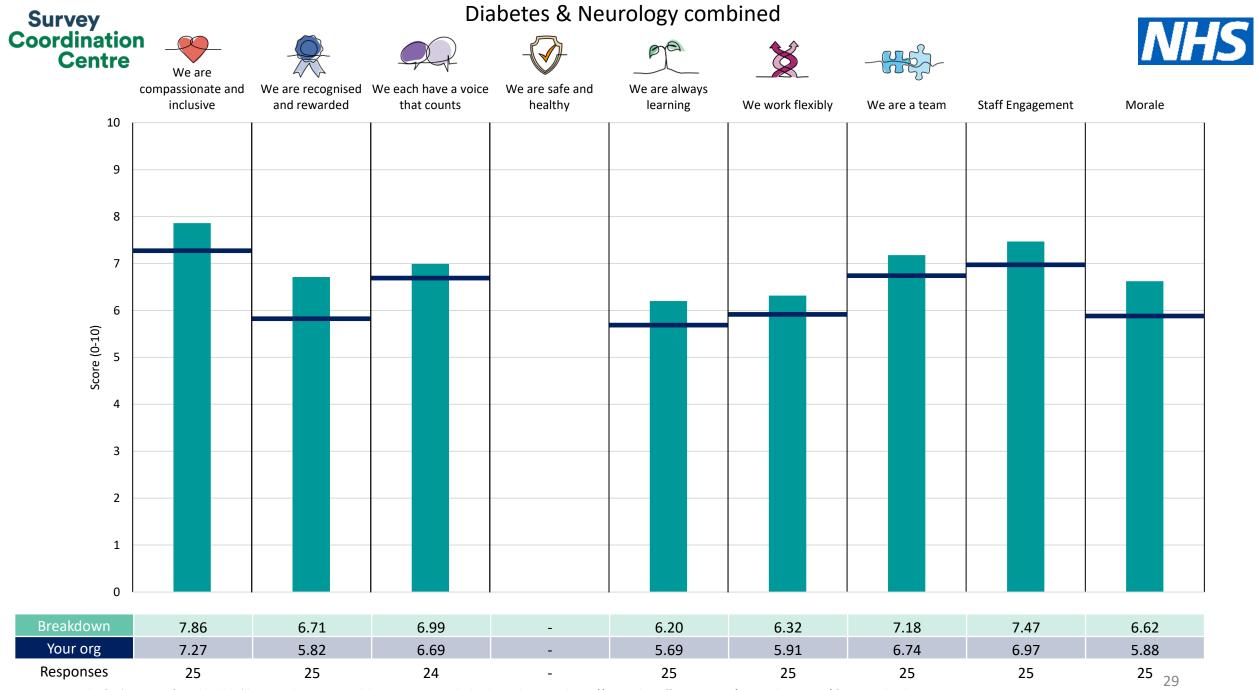

| A&E                             | 23        |
|---------------------------------|-----------|
| AAU                             | 24        |
| Anaesthetics, Theatres & DSU    | 25        |
| Cancer & Haematology combined   | 26        |
| Cardiology                      | 27        |
| <u>Cluster C</u>                | 28        |
| Diabetes & Neurology combined   | 29        |
| Elderly Care & Frailty Services | 30        |
| GUM                             | 31        |
| Gastroenterology & Endoscopy    | 32        |
| Gynaecology & Breast            | 33        |
| Histopathology SL               | <u>34</u> |
| Imaging                         | 35        |
| Intensive Care                  | 36        |
| Maternity                       | 37        |
| Ophthalmology SL                | 38        |
| Oral & ENT, Plastics & Derm Cmd | <u>39</u> |
| Outpatients & Records           | 40        |
| Paediatrics & NNU               | 41        |
| Pharmacy SL                     | 42        |
| Respiratory                     | 43        |
| Surgery & Urology               | 44        |
| <u>Therapies</u>                | 45        |
| Trauma & Orthopaedics           | 46        |

This breakdown report for Kingston Hospital NHS Foundation Trust contains results by breakdown area for People Promise element and theme results from the 2023 NHS Staff Survey. These results are compared to the unweighted average for your organisation.

**Please note:** It is possible that there are differences between the 'Your org' scores reported in this breakdown report and those in the benchmark report. This is because the results in the benchmark report are weighted to allow for fair comparisons between organisations of a similar type. However, in this report comparisons are made within your organisation so the unweighted organisation result is a more appropriate point of comparison.

The breakdowns used in this report were provided and defined by Kingston Hospital NHS Foundation Trust. Details of how the People Promise element and theme scores were calculated are included in the Technical Document, available to download from our results website.

! Note: when there are less than 10 responses in a group, results are suppressed to protect staff confidentiality, for some organisations this could mean that all breakdown results are suppressed.

Survey Coordination Centre