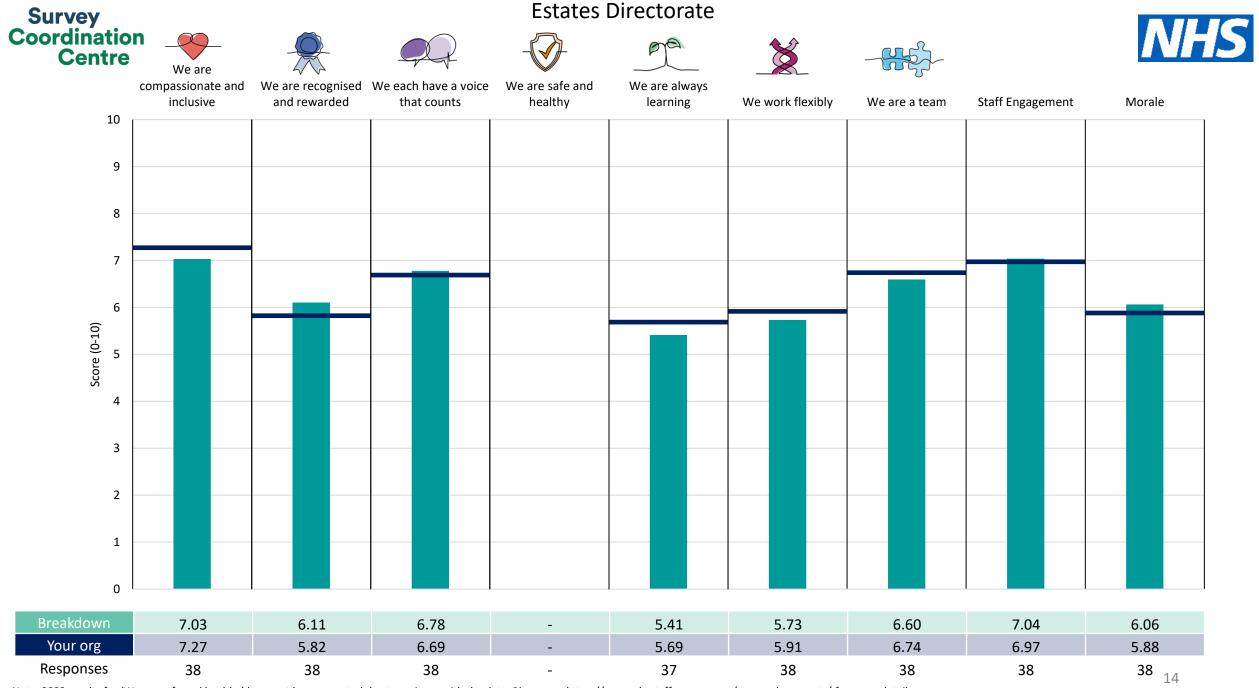

This breakdown report for Kingston Hospital NHS Foundation Trust contains results by breakdown area for People Promise element and theme results from the 2023 NHS Staff Survey. These results are compared to the unweighted average for your organisation.

**Please note:** It is possible that there are differences between the 'Your org' scores reported in this breakdown report and those in the benchmark report. This is because the results in the benchmark report are weighted to allow for fair comparisons between organisations of a similar type. However, in this report comparisons are made within your organisation so the unweighted organisation result is a more appropriate point of comparison.

The breakdowns used in this report were provided and defined by Kingston Hospital NHS Foundation Trust. Details of how the People Promise element and theme scores were calculated are included in the Technical Document, available to download from our results website.

! Note: when there are less than 10 responses in a group, results are suppressed to protect staff confidentiality, for some organisations this could mean that all breakdown results are suppressed.

Survey Coordination Centre