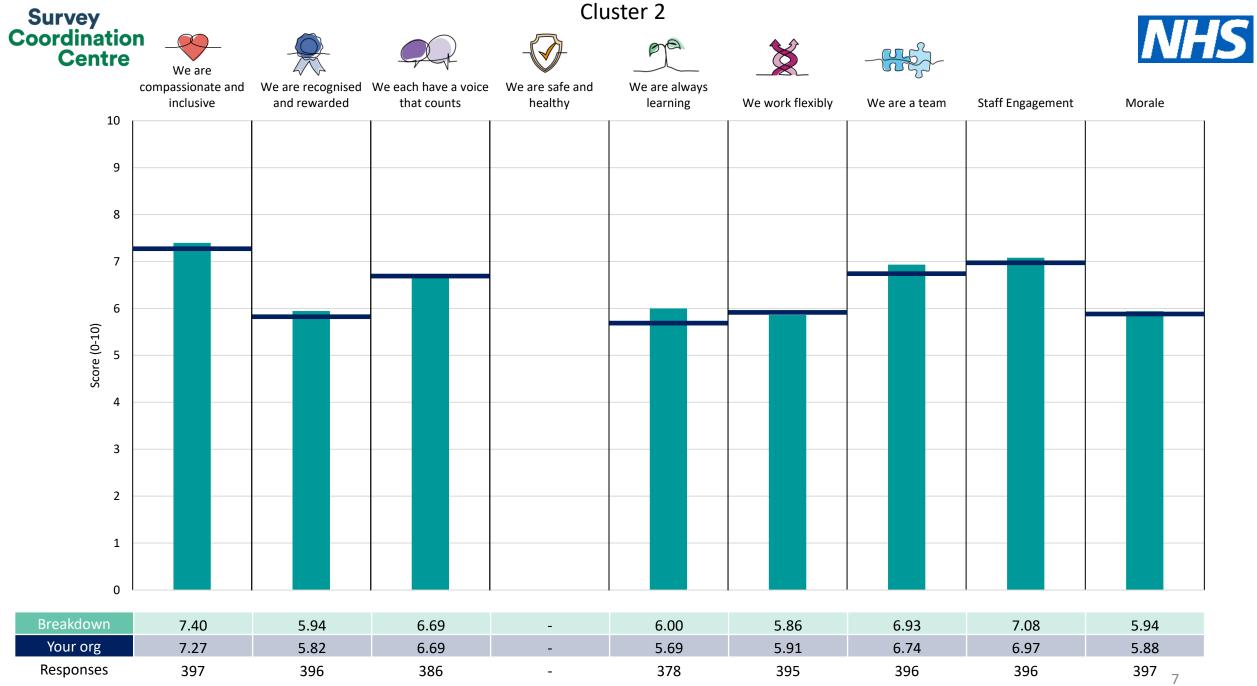

This breakdown report for Kingston Hospital NHS Foundation Trust contains results by breakdown area for People Promise element and theme results from the 2023 NHS Staff Survey. These results are compared to the unweighted average for your organisation.

**Please note:** It is possible that there are differences between the 'Your org' scores reported in this breakdown report and those in the benchmark report. This is because the results in the benchmark report are weighted to allow for fair comparisons between organisations of a similar type. However, in this report comparisons are made within your organisation so the unweighted organisation result is a more appropriate point of comparison.

The breakdowns used in this report were provided and defined by Kingston Hospital NHS Foundation Trust. Details of how the People Promise element and theme scores were calculated are included in the Technical Document, available to download from our results website.

! Note: when there are less than 10 responses in a group, results are suppressed to protect staff confidentiality, for some organisations this could mean that all breakdown results are suppressed.

Survey Coordination Centre