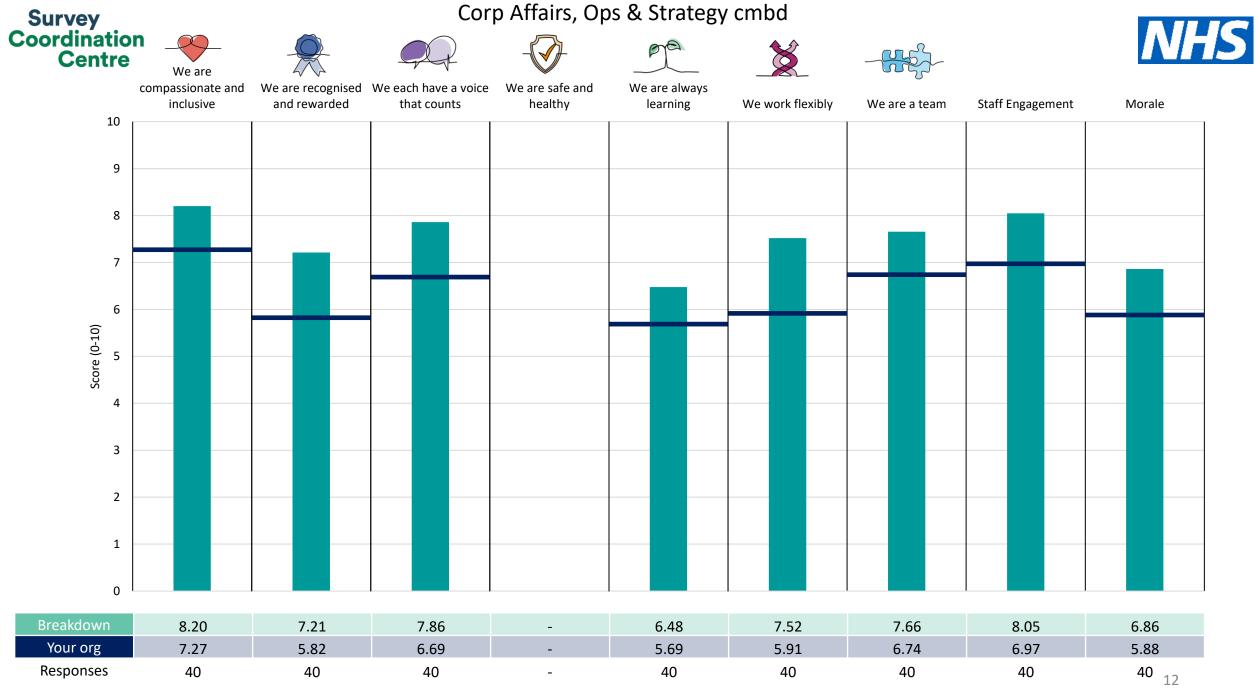

This breakdown report for Kingston Hospital NHS Foundation Trust contains results by breakdown area for People Promise element and theme results from the 2023 NHS Staff Survey. These results are compared to the unweighted average for your organisation.

**Please note:** It is possible that there are differences between the 'Your org' scores reported in this breakdown report and those in the benchmark report. This is because the results in the benchmark report are weighted to allow for fair comparisons between organisations of a similar type. However, in this report comparisons are made within your organisation so the unweighted organisation result is a more appropriate point of comparison.

The breakdowns used in this report were provided and defined by Kingston Hospital NHS Foundation Trust. Details of how the People Promise element and theme scores were calculated are included in the Technical Document, available to download from our results website.

! Note: when there are less than 10 responses in a group, results are suppressed to protect staff confidentiality, for some organisations this could mean that all breakdown results are suppressed.

Survey Coordination Centre