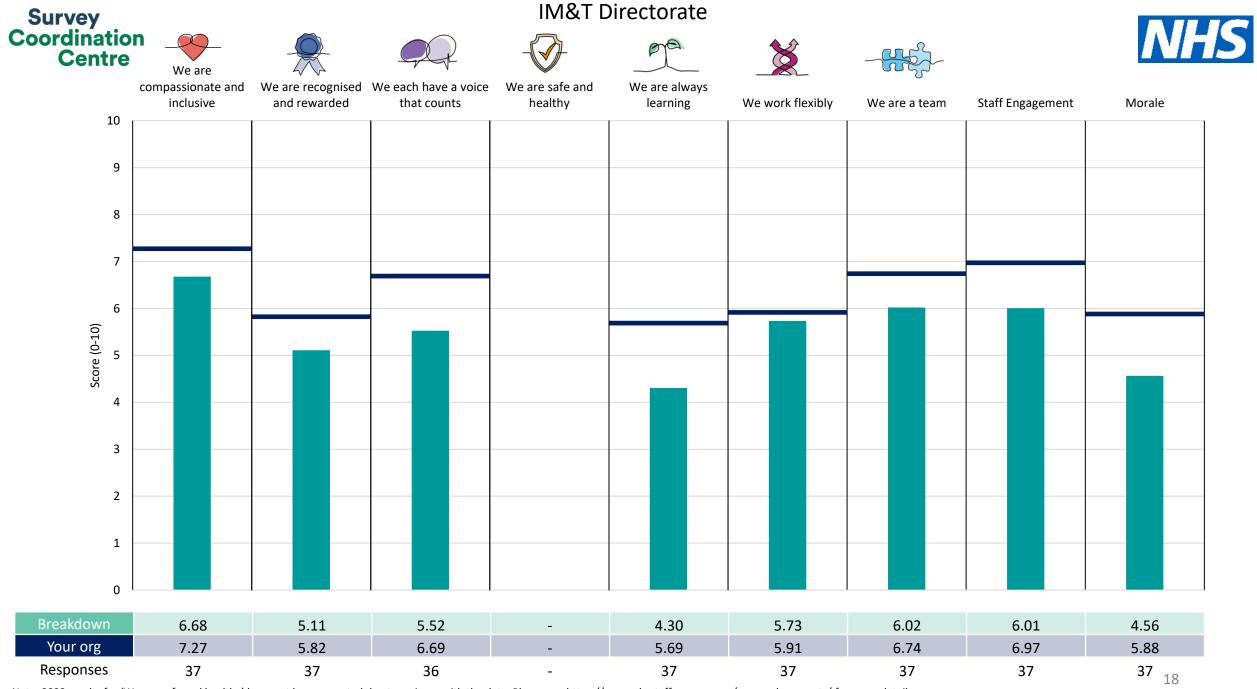

This breakdown report for Kingston Hospital NHS Foundation Trust contains results by breakdown area for People Promise element and theme results from the 2023 NHS Staff Survey. These results are compared to the unweighted average for your organisation.

**Please note:** It is possible that there are differences between the 'Your org' scores reported in this breakdown report and those in the benchmark report. This is because the results in the benchmark report are weighted to allow for fair comparisons between organisations of a similar type. However, in this report comparisons are made within your organisation so the unweighted organisation result is a more appropriate point of comparison.

The breakdowns used in this report were provided and defined by Kingston Hospital NHS Foundation Trust. Details of how the People Promise element and theme scores were calculated are included in the Technical Document, available to download from our results website.

! Note: when there are less than 10 responses in a group, results are suppressed to protect staff confidentiality, for some organisations this could mean that all breakdown results are suppressed.

Survey Coordination Centre