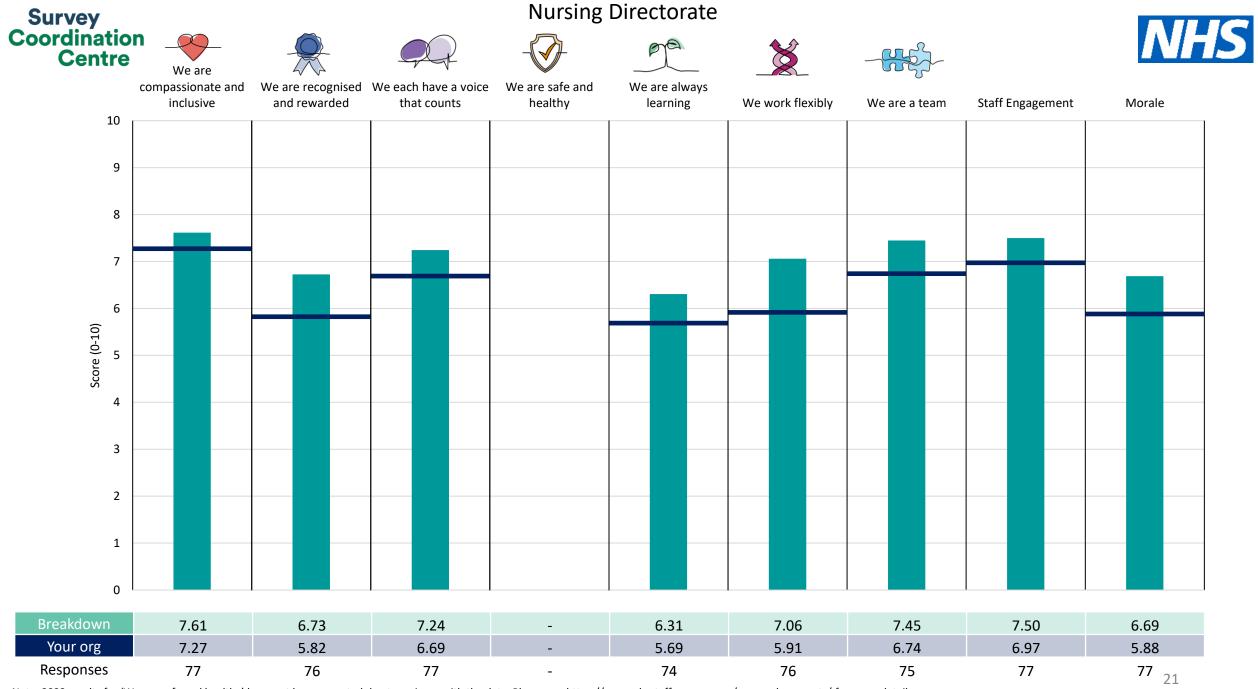

! Note: when there are less than 10 responses in a group, results are suppressed to protect staff confidentiality, for some organisations this could mean that all breakdown results are suppressed.

Survey Coordination Centre