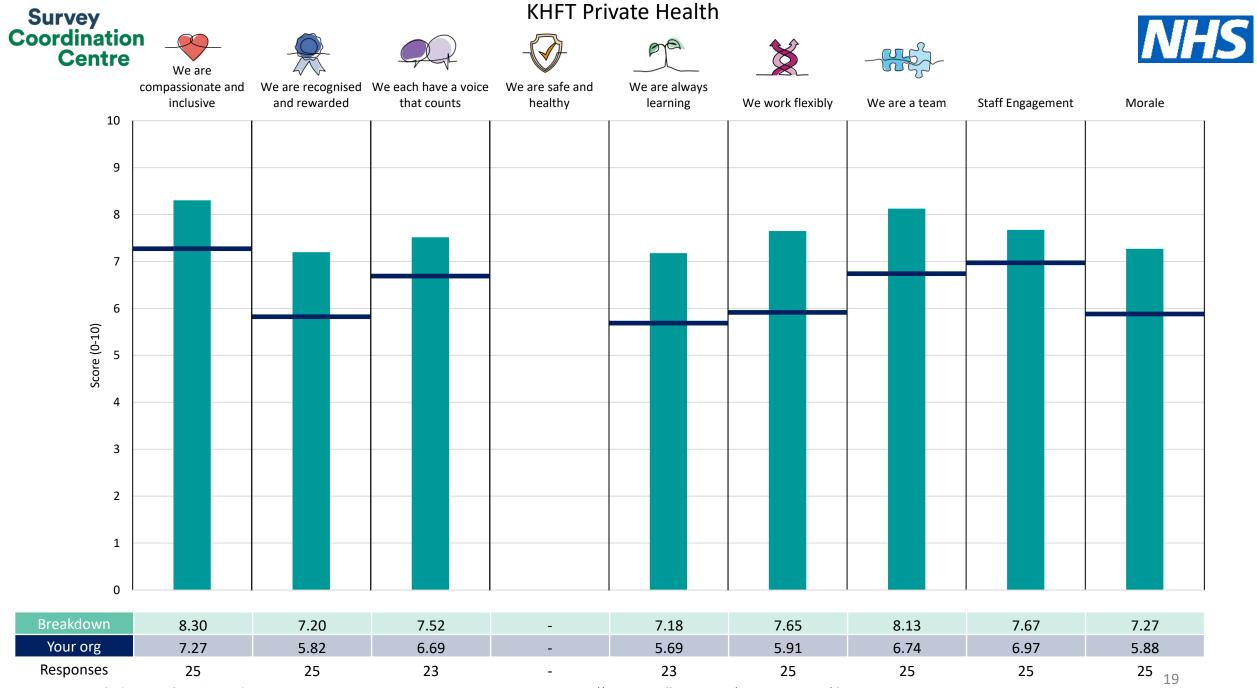

! Note: when there are less than 10 responses in a group, results are suppressed to protect staff confidentiality, for some organisations this could mean that all breakdown results are suppressed.

Survey Coordination Centre