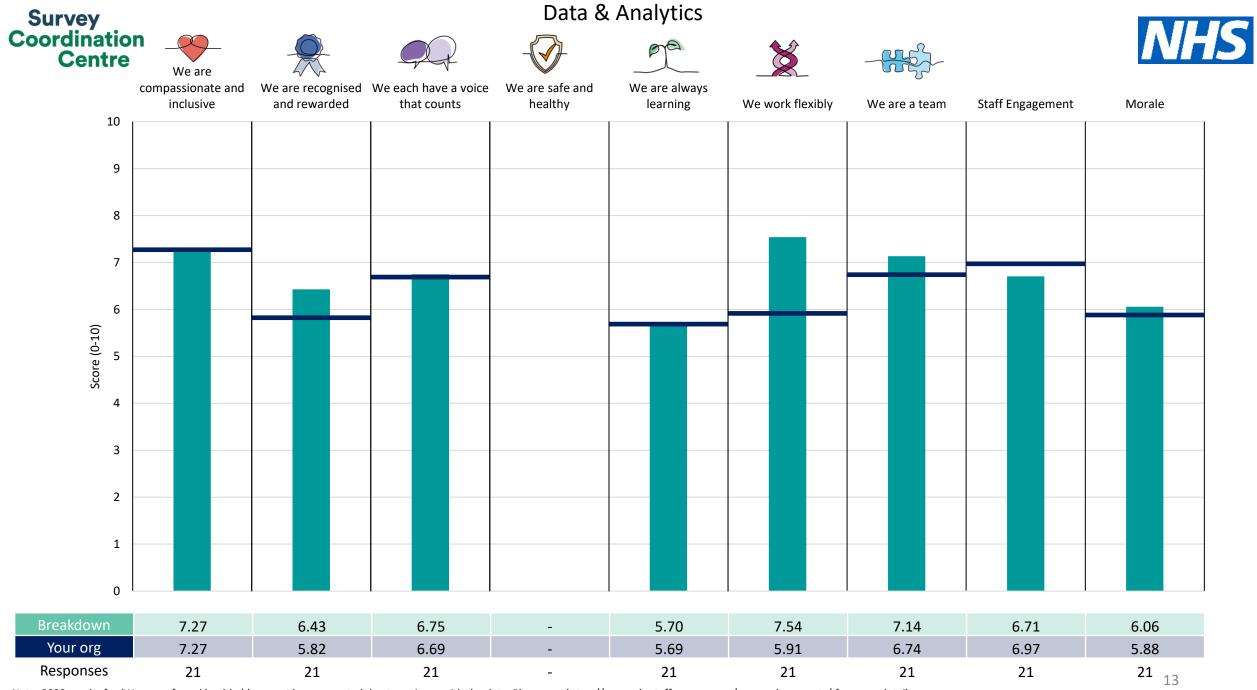

This breakdown report for Kingston Hospital NHS Foundation Trust contains results by breakdown area for People Promise element and theme results from the 2023 NHS Staff Survey. These results are compared to the unweighted average for your organisation.

**Please note:** It is possible that there are differences between the 'Your org' scores reported in this breakdown report and those in the benchmark report. This is because the results in the benchmark report are weighted to allow for fair comparisons between organisations of a similar type. However, in this report comparisons are made within your organisation so the unweighted organisation result is a more appropriate point of comparison.

The breakdowns used in this report were provided and defined by Kingston Hospital NHS Foundation Trust. Details of how the People Promise element and theme scores were calculated are included in the Technical Document, available to download from our results website.

! Note: when there are less than 10 responses in a group, results are suppressed to protect staff confidentiality, for some organisations this could mean that all breakdown results are suppressed.

Survey Coordination Centre