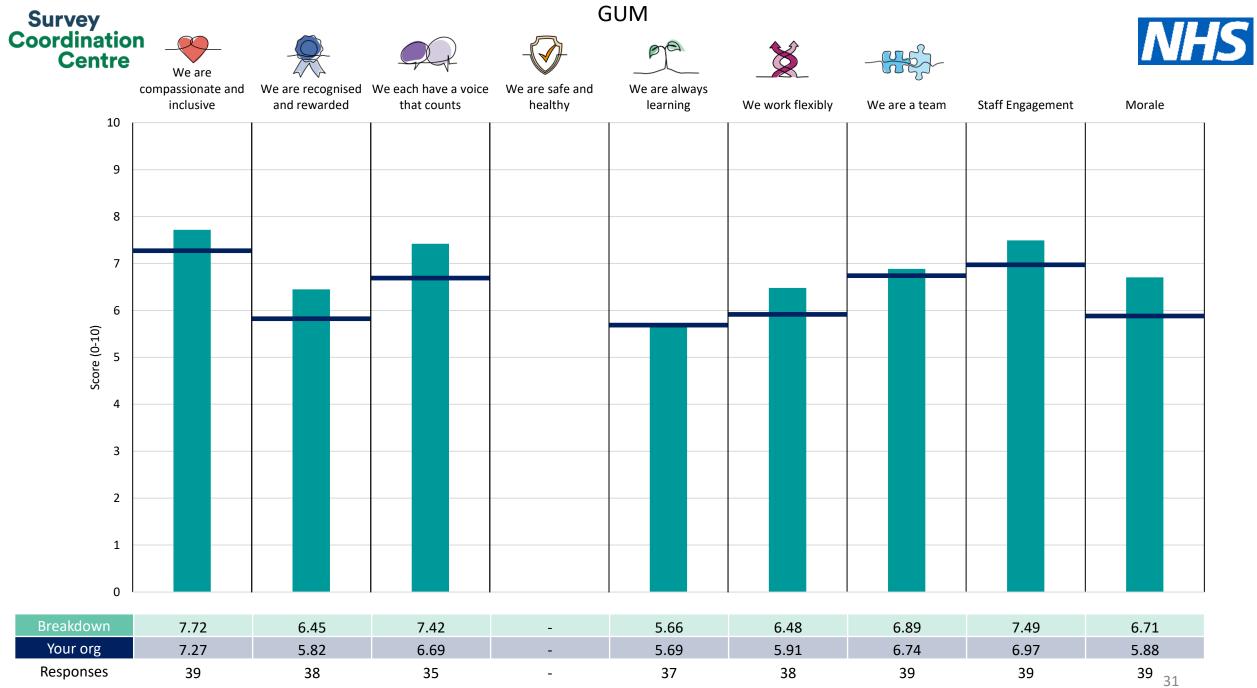

| A&E                             | 23        |
|---------------------------------|-----------|
| AAU                             | 24        |
| Anaesthetics, Theatres & DSU    | 25        |
| Cancer & Haematology combined   | 26        |
| Cardiology                      | 27        |
| <u>Cluster C</u>                | 28        |
| Diabetes & Neurology combined   | 29        |
| Elderly Care & Frailty Services | 30        |
| GUM                             | 31        |
| Gastroenterology & Endoscopy    | 32        |
| Gynaecology & Breast            | 33        |
| Histopathology SL               | <u>34</u> |
| Imaging                         | 35        |
| Intensive Care                  | 36        |
| Maternity                       | 37        |
| Ophthalmology SL                | 38        |
| Oral & ENT, Plastics & Derm Cmd | <u>39</u> |
| Outpatients & Records           | 40        |
| Paediatrics & NNU               | 41        |
| Pharmacy SL                     | 42        |
| Respiratory                     | 43        |
| Surgery & Urology               | 44        |
| <u>Therapies</u>                | 45        |
| Trauma & Orthopaedics           | 46        |

This breakdown report for Kingston Hospital NHS Foundation Trust contains results by breakdown area for People Promise element and theme results from the 2023 NHS Staff Survey. These results are compared to the unweighted average for your organisation.

**Please note:** It is possible that there are differences between the 'Your org' scores reported in this breakdown report and those in the benchmark report. This is because the results in the benchmark report are weighted to allow for fair comparisons between organisations of a similar type. However, in this report comparisons are made within your organisation so the unweighted organisation result is a more appropriate point of comparison.

The breakdowns used in this report were provided and defined by Kingston Hospital NHS Foundation Trust. Details of how the People Promise element and theme scores were calculated are included in the Technical Document, available to download from our results website.

! Note: when there are less than 10 responses in a group, results are suppressed to protect staff confidentiality, for some organisations this could mean that all breakdown results are suppressed.

Survey Coordination Centre