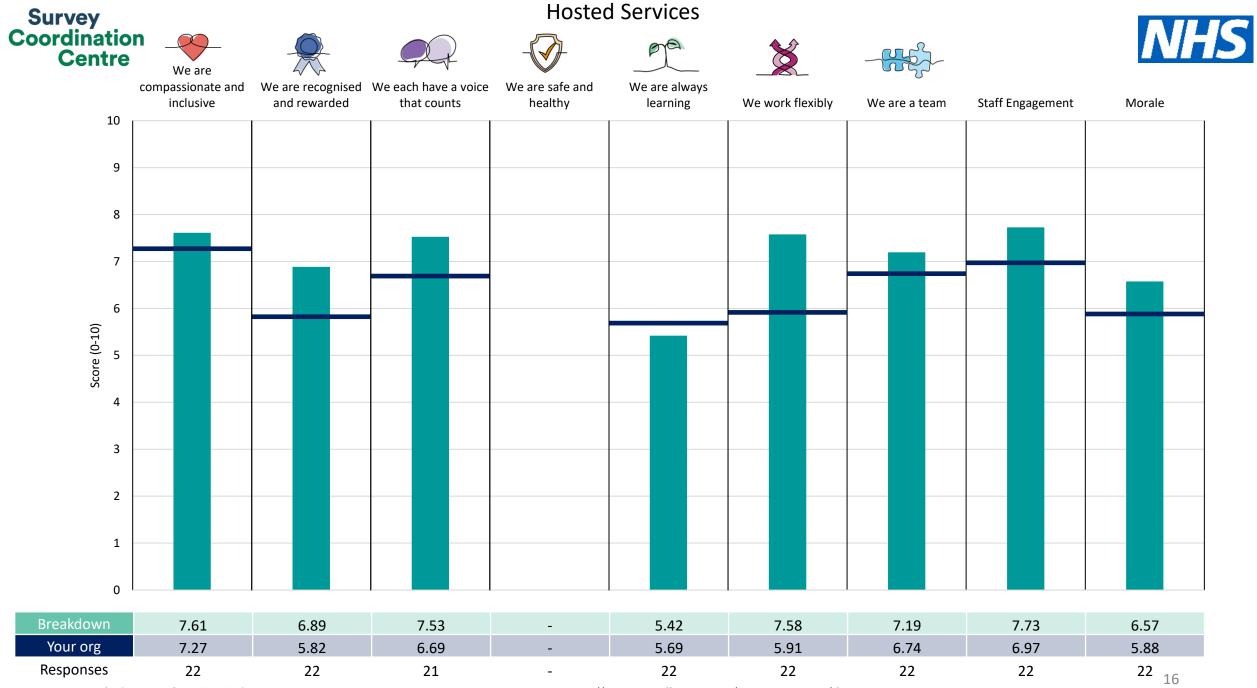

This breakdown report for Kingston Hospital NHS Foundation Trust contains results by breakdown area for People Promise element and theme results from the 2023 NHS Staff Survey. These results are compared to the unweighted average for your organisation.

**Please note:** It is possible that there are differences between the 'Your org' scores reported in this breakdown report and those in the benchmark report. This is because the results in the benchmark report are weighted to allow for fair comparisons between organisations of a similar type. However, in this report comparisons are made within your organisation so the unweighted organisation result is a more appropriate point of comparison.

The breakdowns used in this report were provided and defined by Kingston Hospital NHS Foundation Trust. Details of how the People Promise element and theme scores were calculated are included in the Technical Document, available to download from our results website.

! Note: when there are less than 10 responses in a group, results are suppressed to protect staff confidentiality, for some organisations this could mean that all breakdown results are suppressed.

Survey Coordination Centre