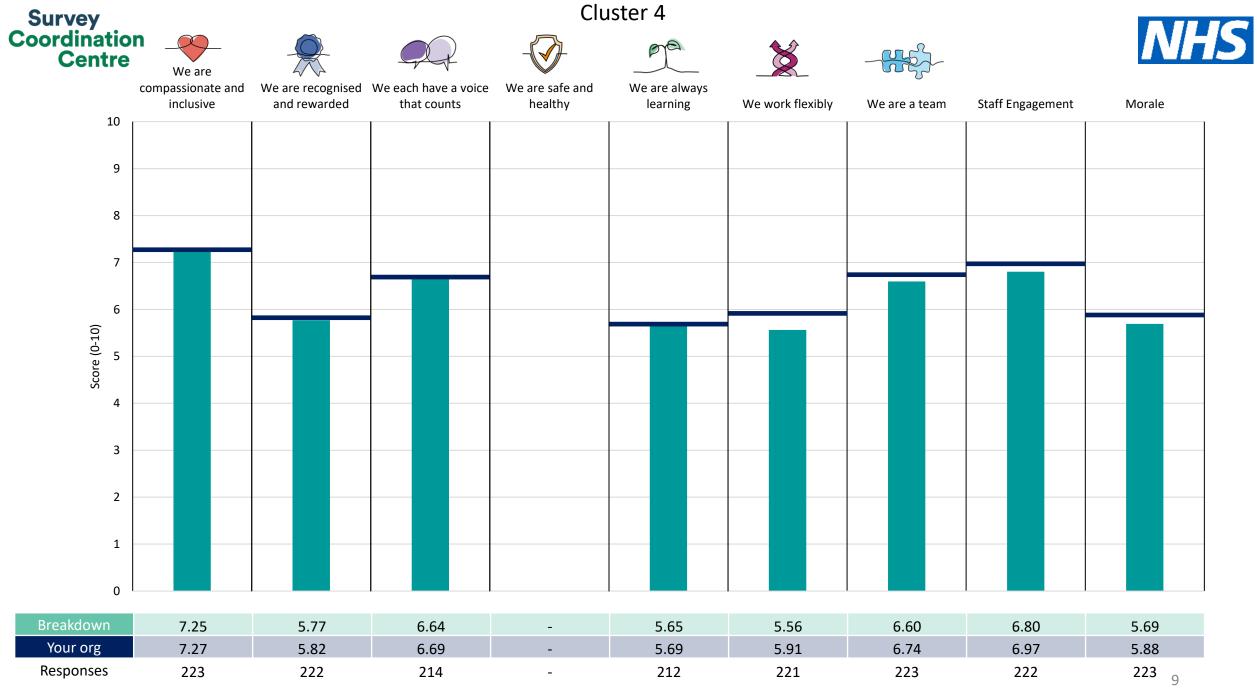

This breakdown report for Kingston Hospital NHS Foundation Trust contains results by breakdown area for People Promise element and theme results from the 2023 NHS Staff Survey. These results are compared to the unweighted average for your organisation.

**Please note:** It is possible that there are differences between the 'Your org' scores reported in this breakdown report and those in the benchmark report. This is because the results in the benchmark report are weighted to allow for fair comparisons between organisations of a similar type. However, in this report comparisons are made within your organisation so the unweighted organisation result is a more appropriate point of comparison.

The breakdowns used in this report were provided and defined by Kingston Hospital NHS Foundation Trust. Details of how the People Promise element and theme scores were calculated are included in the Technical Document, available to download from our results website.

! Note: when there are less than 10 responses in a group, results are suppressed to protect staff confidentiality, for some organisations this could mean that all breakdown results are suppressed.

Survey Coordination Centre