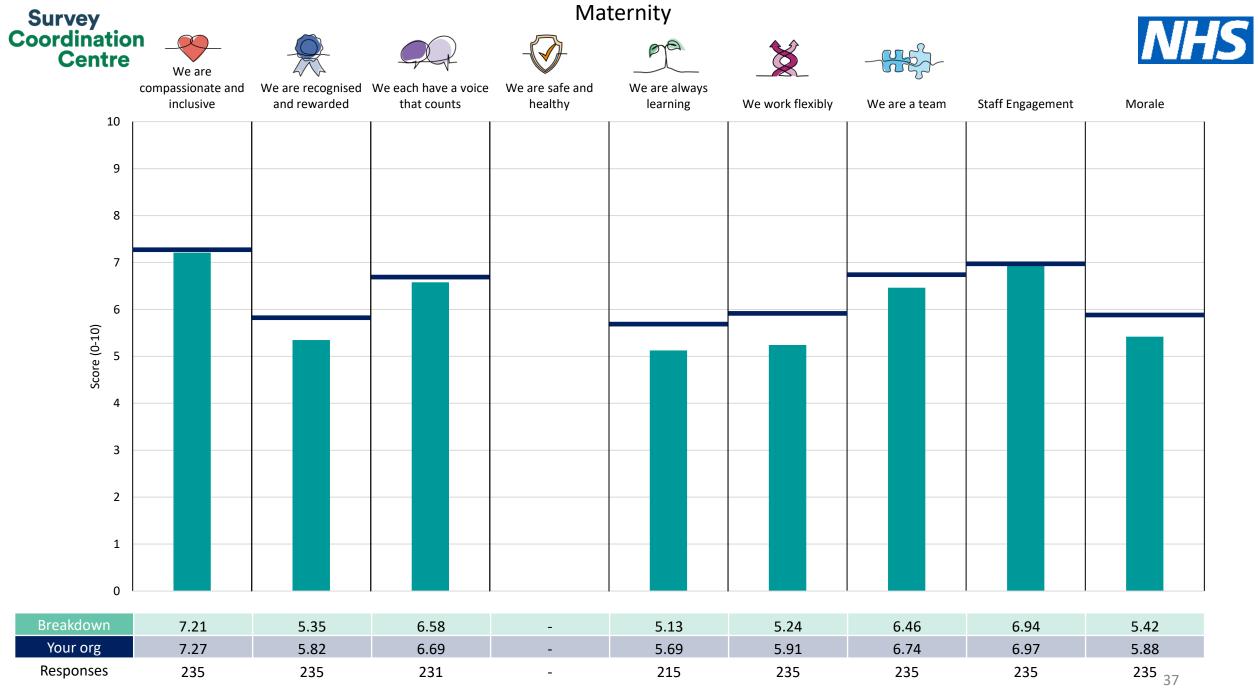

| A&E                             | 23        |
|---------------------------------|-----------|
| AAU                             | 24        |
| Anaesthetics, Theatres & DSU    | 25        |
| Cancer & Haematology combined   | 26        |
| Cardiology                      | 27        |
| <u>Cluster C</u>                | 28        |
| Diabetes & Neurology combined   | 29        |
| Elderly Care & Frailty Services | 30        |
| GUM                             | 31        |
| Gastroenterology & Endoscopy    | 32        |
| Gynaecology & Breast            | 33        |
| Histopathology SL               | <u>34</u> |
| Imaging                         | 35        |
| Intensive Care                  | 36        |
| Maternity                       | 37        |
| Ophthalmology SL                | 38        |
| Oral & ENT, Plastics & Derm Cmd | <u>39</u> |
| Outpatients & Records           | 40        |
| Paediatrics & NNU               | 41        |
| Pharmacy SL                     | 42        |
| Respiratory                     | 43        |
| Surgery & Urology               | 44        |
| <u>Therapies</u>                | 45        |
| Trauma & Orthopaedics           | 46        |