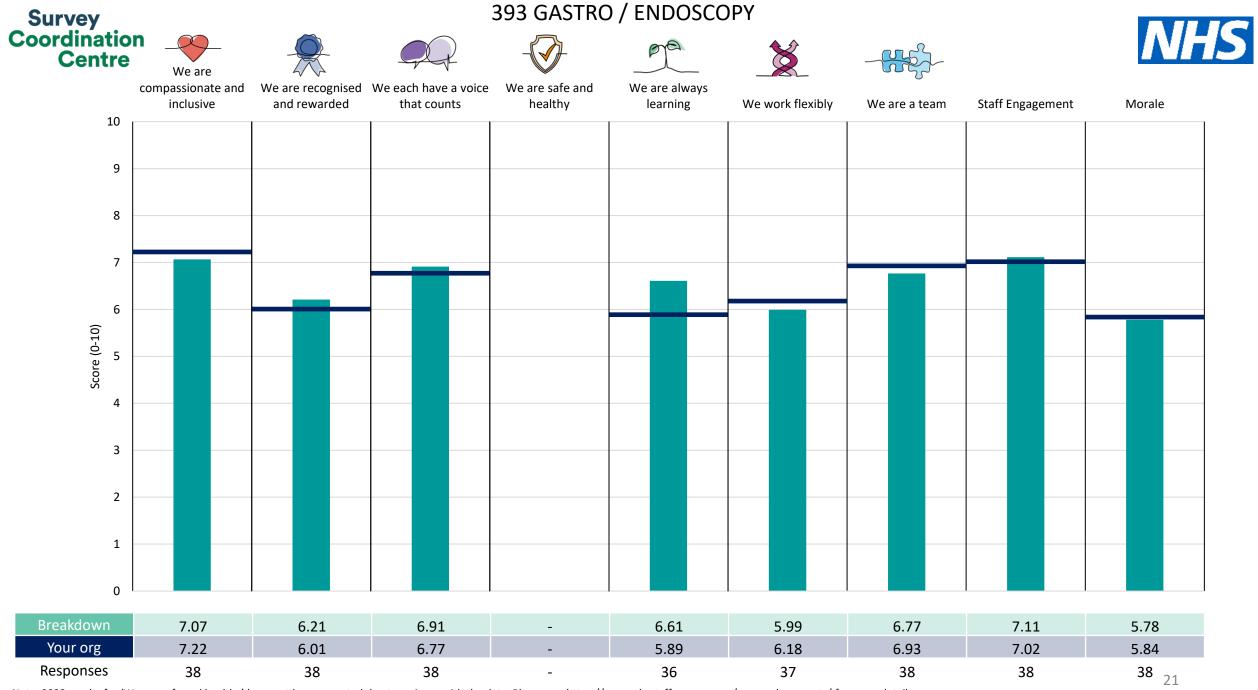

! Note: when there are less than 10 responses in a group, results are suppressed to protect staff confidentiality, for some organisations this could mean that all breakdown results are suppressed.

Survey Coordination Centre