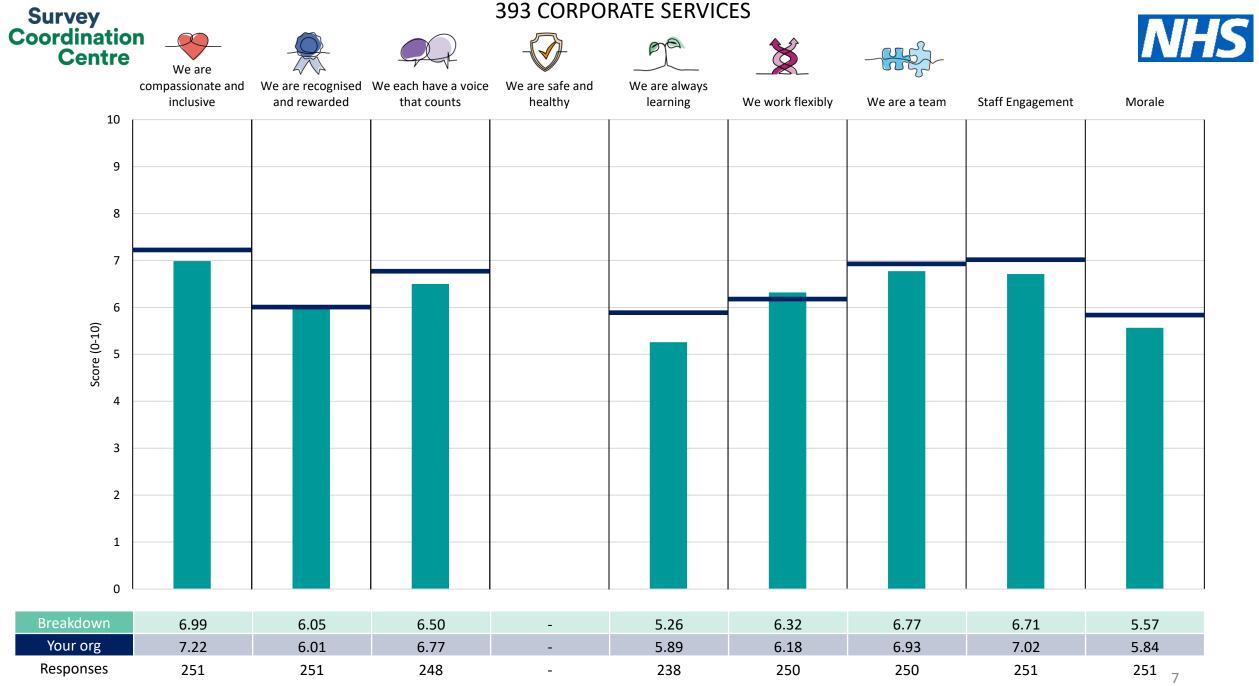

| 393 COMMUNITY DIVISION              | 6  |
|-------------------------------------|----|
| 393 CORPORATE SERVICES              | 7  |
| <u>393 ESTATES &amp; FACILITIES</u> | 8  |
| 393 MEDICINE & URGENT CARE          | 9  |
| 393 Surg, Anes,Crit Care & Assoc    | 10 |
| 393 WOMEN,CHILDREN, CANCER AND DIAG | 11 |

This breakdown report for North Middlesex University Hospital NHS Trust contains results by breakdown area for People Promise element and theme results from the 2023 NHS Staff Survey. These results are compared to the unweighted average for your organisation.

**Please note:** It is possible that there are differences between the 'Your org' scores reported in this breakdown report and those in the benchmark report. This is because the results in the benchmark report are weighted to allow for fair comparisons between organisations of a similar type. However, in this report comparisons are made within your organisation so the unweighted organisation result is a more appropriate point of comparison.

The breakdowns used in this report were provided and defined by North Middlesex University Hospital NHS Trust. Details of how the People Promise element and theme scores were calculated are included in the Technical Document, available to download from our results website.

! Note: when there are less than 10 responses in a group, results are suppressed to protect staff confidentiality, for some organisations this could mean that all breakdown results are suppressed.

Survey Coordination Centre