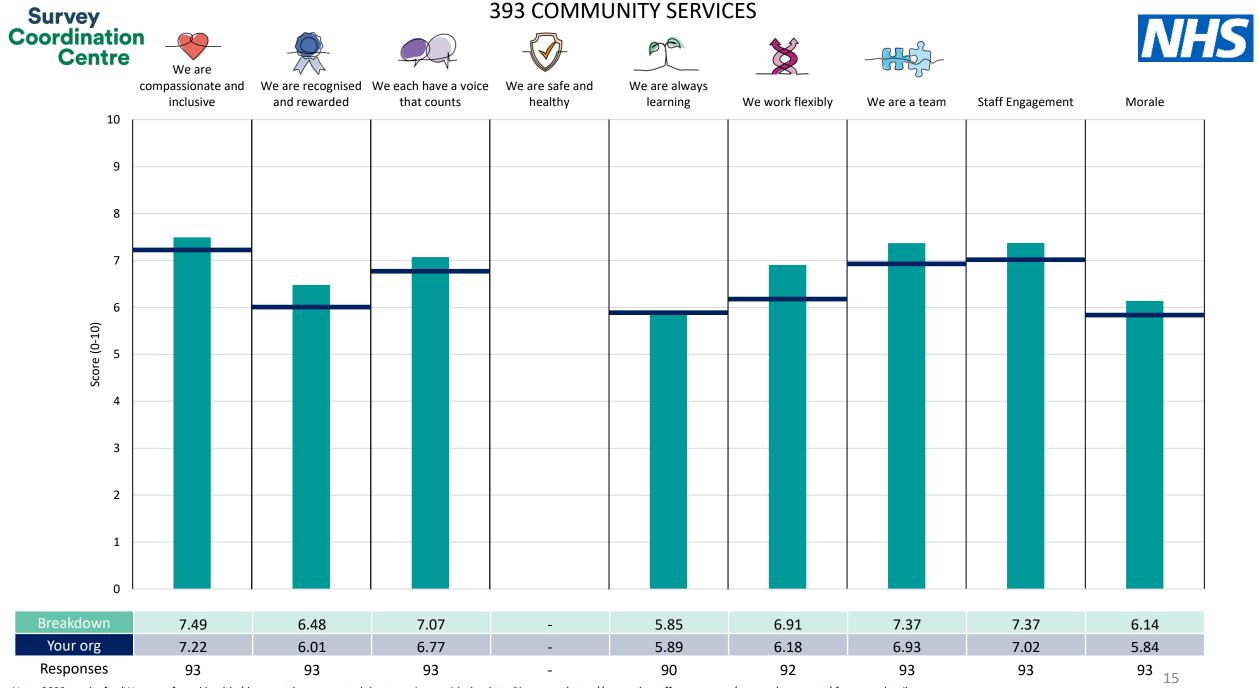

This breakdown report for North Middlesex University Hospital NHS Trust contains results by breakdown area for People Promise element and theme results from the 2023 NHS Staff Survey. These results are compared to the unweighted average for your organisation.

**Please note:** It is possible that there are differences between the 'Your org' scores reported in this breakdown report and those in the benchmark report. This is because the results in the benchmark report are weighted to allow for fair comparisons between organisations of a similar type. However, in this report comparisons are made within your organisation so the unweighted organisation result is a more appropriate point of comparison.

The breakdowns used in this report were provided and defined by North Middlesex University Hospital NHS Trust. Details of how the People Promise element and theme scores were calculated are included in the Technical Document, available to download from our results website.

! Note: when there are less than 10 responses in a group, results are suppressed to protect staff confidentiality, for some organisations this could mean that all breakdown results are suppressed.

Survey Coordination Centre