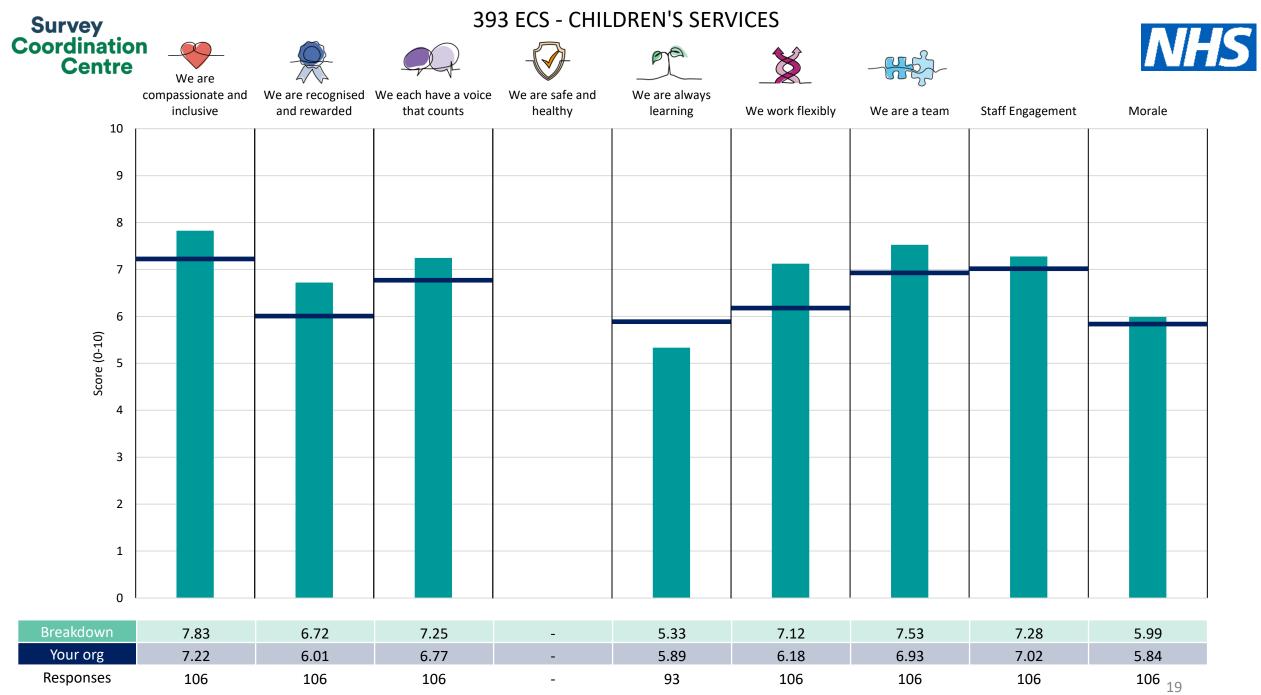

! Note: when there are less than 10 responses in a group, results are suppressed to protect staff confidentiality, for some organisations this could mean that all breakdown results are suppressed.

Survey Coordination Centre