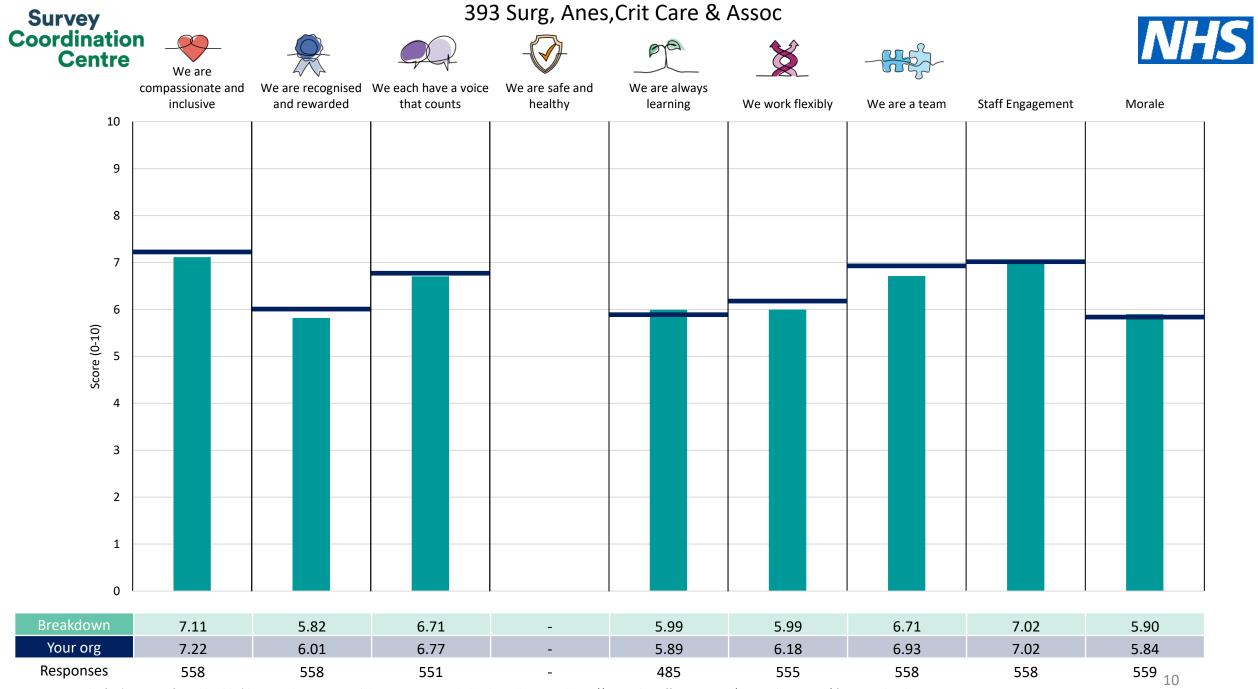

This breakdown report for North Middlesex University Hospital NHS Trust contains results by breakdown area for People Promise element and theme results from the 2023 NHS Staff Survey. These results are compared to the unweighted average for your organisation.

**Please note:** It is possible that there are differences between the 'Your org' scores reported in this breakdown report and those in the benchmark report. This is because the results in the benchmark report are weighted to allow for fair comparisons between organisations of a similar type. However, in this report comparisons are made within your organisation so the unweighted organisation result is a more appropriate point of comparison.

The breakdowns used in this report were provided and defined by North Middlesex University Hospital NHS Trust. Details of how the People Promise element and theme scores were calculated are included in the Technical Document, available to download from our results website.

! Note: when there are less than 10 responses in a group, results are suppressed to protect staff confidentiality, for some organisations this could mean that all breakdown results are suppressed.

Survey Coordination Centre