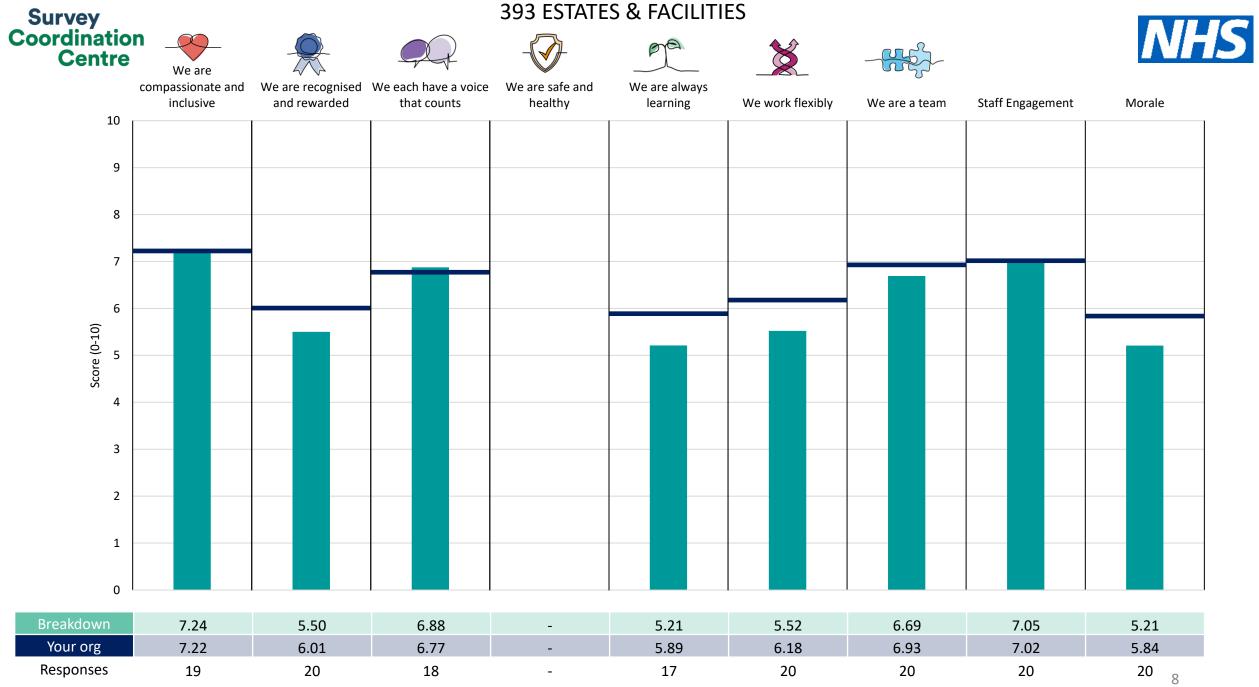

| 393 COMMUNITY DIVISION              | 6  |
|-------------------------------------|----|
| 393 CORPORATE SERVICES              | 7  |
| <u>393 ESTATES &amp; FACILITIES</u> | 8  |
| 393 MEDICINE & URGENT CARE          | 9  |
| 393 Surg, Anes,Crit Care & Assoc    | 10 |
| 393 WOMEN,CHILDREN, CANCER AND DIAG | 11 |

This breakdown report for North Middlesex University Hospital NHS Trust contains results by breakdown area for People Promise element and theme results from the 2023 NHS Staff Survey. These results are compared to the unweighted average for your organisation.

**Please note:** It is possible that there are differences between the 'Your org' scores reported in this breakdown report and those in the benchmark report. This is because the results in the benchmark report are weighted to allow for fair comparisons between organisations of a similar type. However, in this report comparisons are made within your organisation so the unweighted organisation result is a more appropriate point of comparison.

The breakdowns used in this report were provided and defined by North Middlesex University Hospital NHS Trust. Details of how the People Promise element and theme scores were calculated are included in the Technical Document, available to download from our results website.

! Note: when there are less than 10 responses in a group, results are suppressed to protect staff confidentiality, for some organisations this could mean that all breakdown results are suppressed.

Survey Coordination Centre