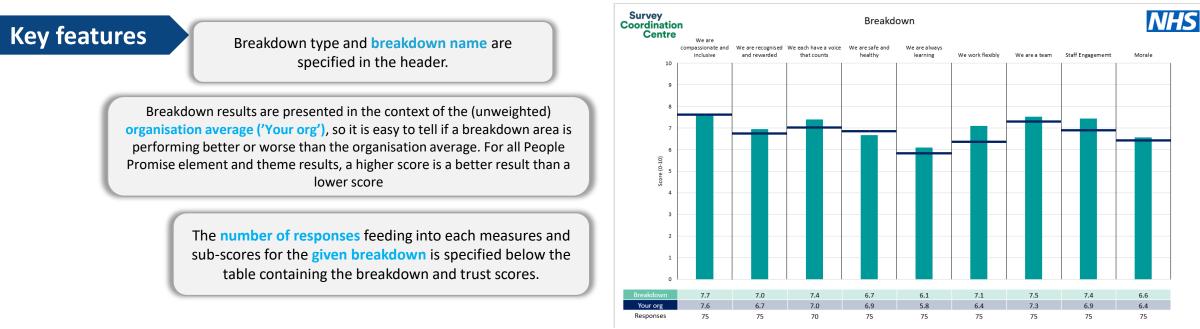

This breakdown report for North Middlesex University Hospital NHS Trust contains results by breakdown area for People Promise element and theme results from the 2023 NHS Staff Survey. These results are compared to the unweighted average for your organisation.

**Please note:** It is possible that there are differences between the 'Your org' scores reported in this breakdown report and those in the benchmark report. This is because the results in the benchmark report are weighted to allow for fair comparisons between organisations of a similar type. However, in this report comparisons are made within your organisation so the unweighted organisation result is a more appropriate point of comparison.

The breakdowns used in this report were provided and defined by North Middlesex University Hospital NHS Trust. Details of how the People Promise element and theme scores were calculated are included in the Technical Document, available to download from our results website.

! Note: when there are less than 10 responses in a group, results are suppressed to protect staff confidentiality, for some organisations this could mean that all breakdown results are suppressed.

Survey Coordination Centre