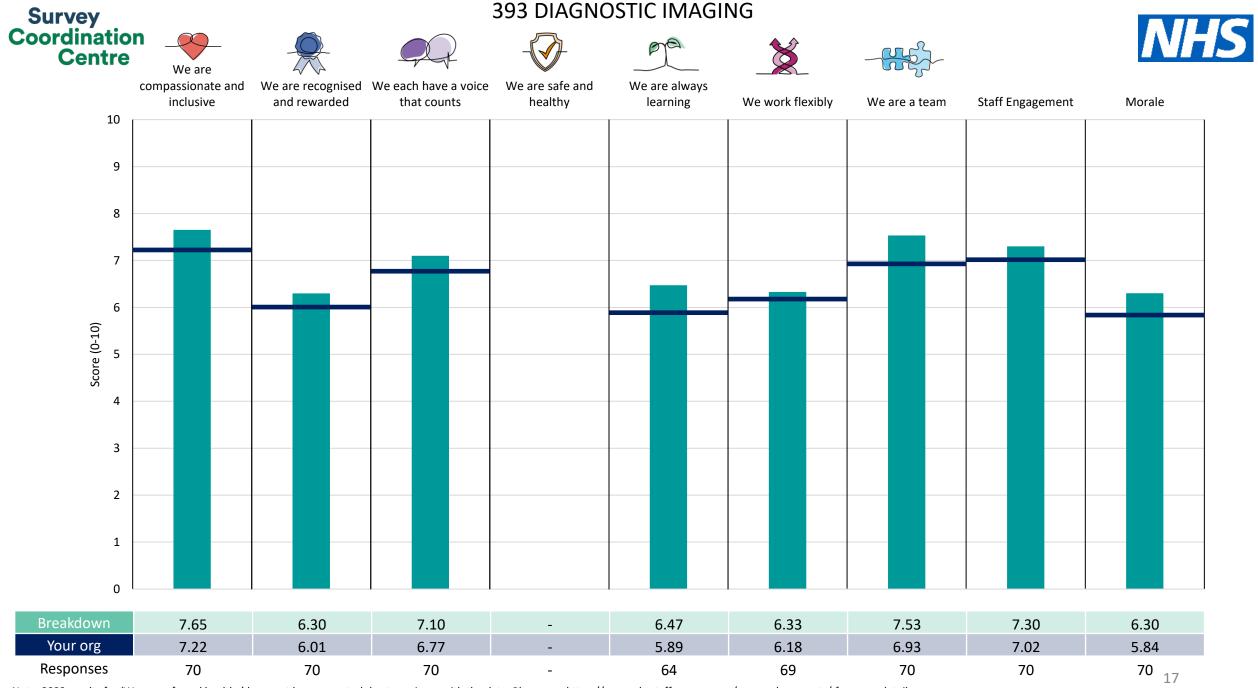

! Note: when there are less than 10 responses in a group, results are suppressed to protect staff confidentiality, for some organisations this could mean that all breakdown results are suppressed.

Survey Coordination Centre