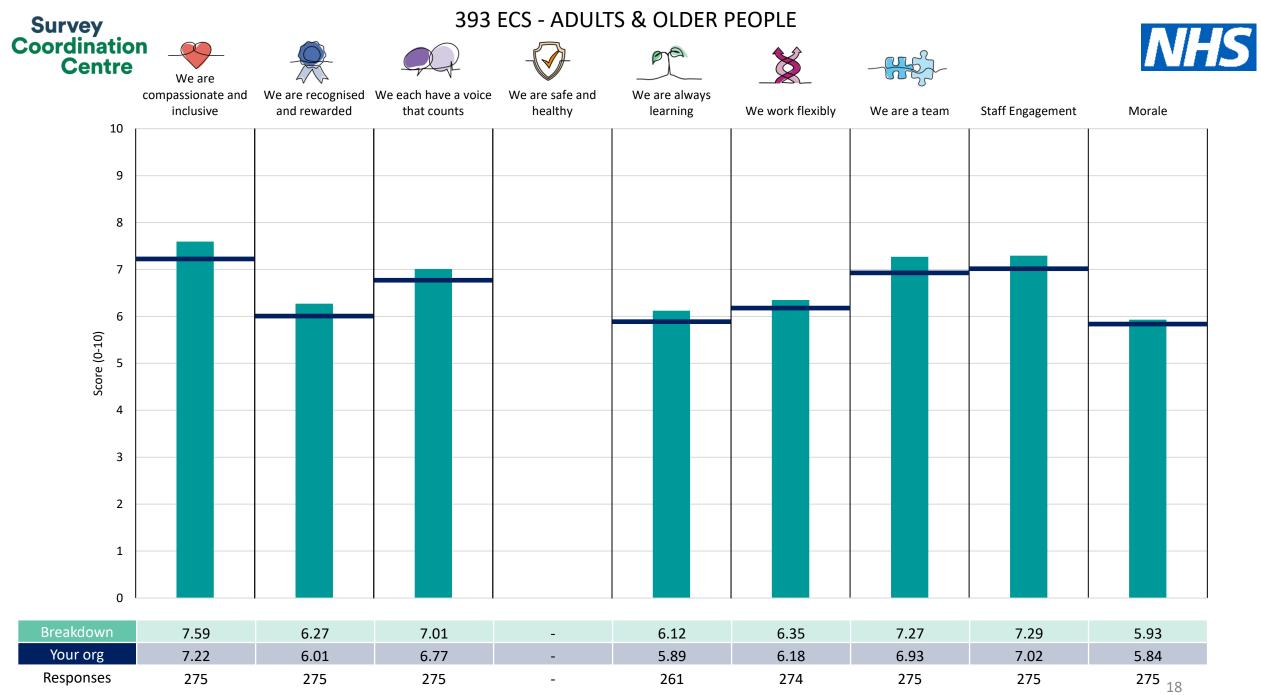

! Note: when there are less than 10 responses in a group, results are suppressed to protect staff confidentiality, for some organisations this could mean that all breakdown results are suppressed.

Survey Coordination Centre