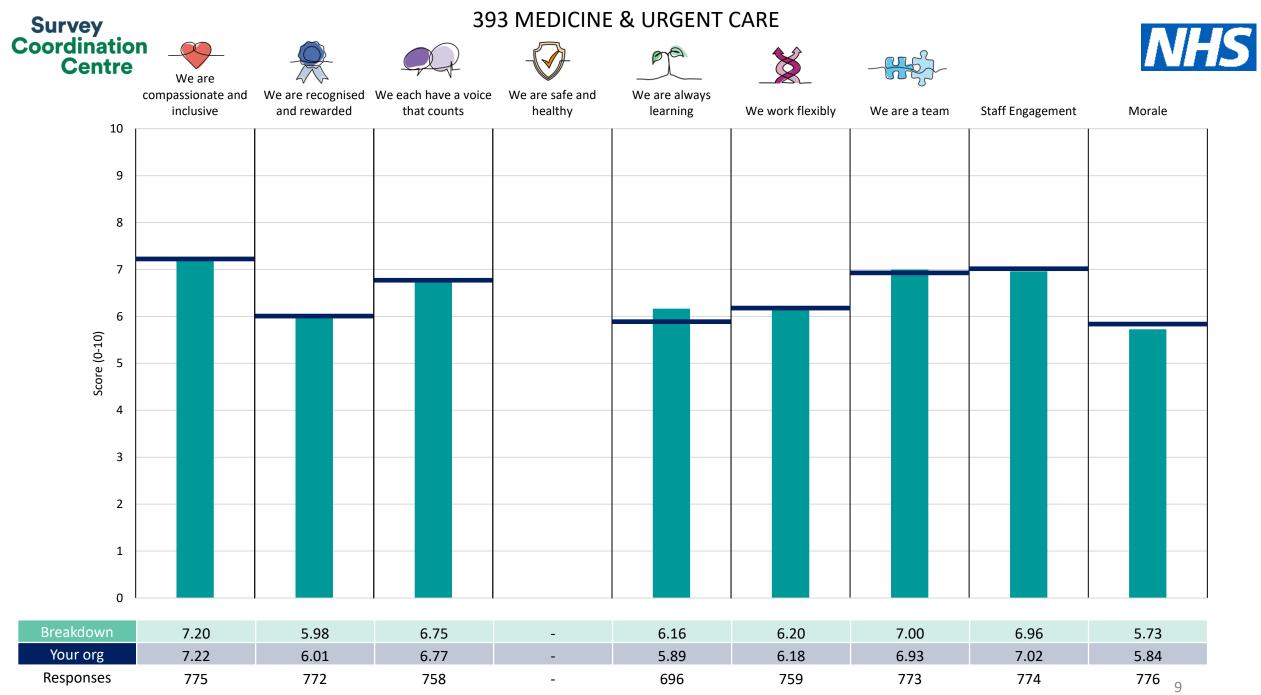

This breakdown report for North Middlesex University Hospital NHS Trust contains results by breakdown area for People Promise element and theme results from the 2023 NHS Staff Survey. These results are compared to the unweighted average for your organisation.

**Please note:** It is possible that there are differences between the 'Your org' scores reported in this breakdown report and those in the benchmark report. This is because the results in the benchmark report are weighted to allow for fair comparisons between organisations of a similar type. However, in this report comparisons are made within your organisation so the unweighted organisation result is a more appropriate point of comparison.

The breakdowns used in this report were provided and defined by North Middlesex University Hospital NHS Trust. Details of how the People Promise element and theme scores were calculated are included in the Technical Document, available to download from our results website.

! Note: when there are less than 10 responses in a group, results are suppressed to protect staff confidentiality, for some organisations this could mean that all breakdown results are suppressed.

Survey Coordination Centre