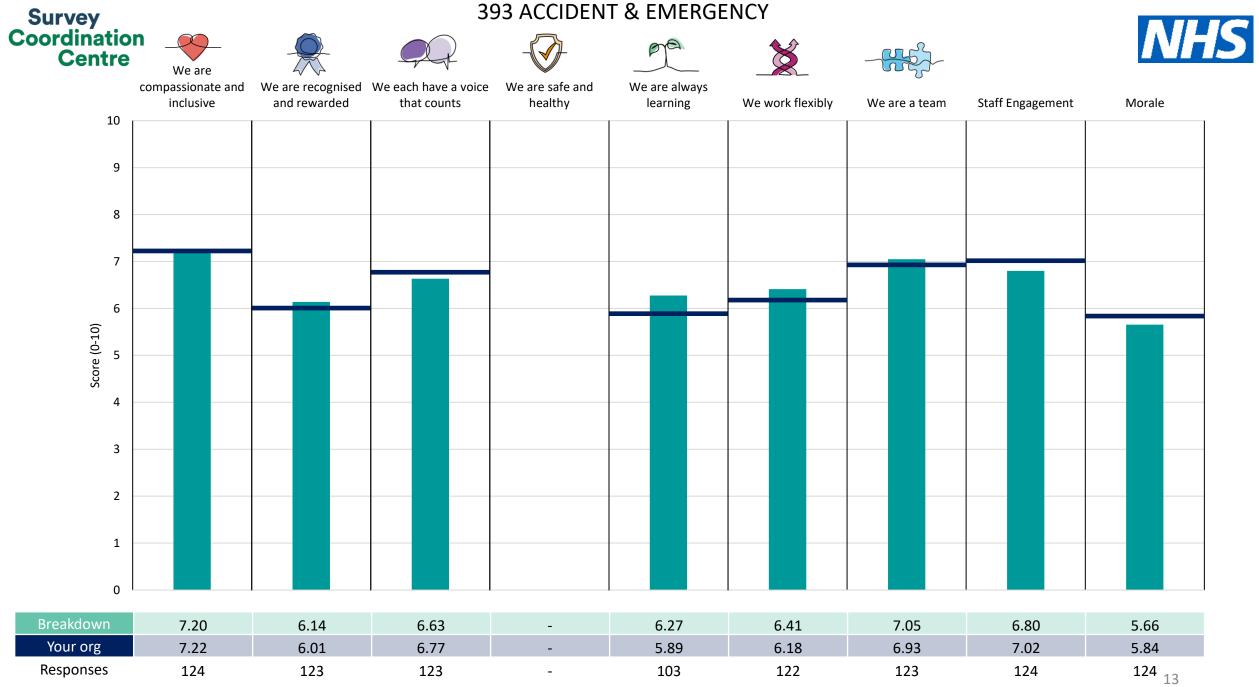

This breakdown report for North Middlesex University Hospital NHS Trust contains results by breakdown area for People Promise element and theme results from the 2023 NHS Staff Survey. These results are compared to the unweighted average for your organisation.

**Please note:** It is possible that there are differences between the 'Your org' scores reported in this breakdown report and those in the benchmark report. This is because the results in the benchmark report are weighted to allow for fair comparisons between organisations of a similar type. However, in this report comparisons are made within your organisation so the unweighted organisation result is a more appropriate point of comparison.

The breakdowns used in this report were provided and defined by North Middlesex University Hospital NHS Trust. Details of how the People Promise element and theme scores were calculated are included in the Technical Document, available to download from our results website.

! Note: when there are less than 10 responses in a group, results are suppressed to protect staff confidentiality, for some organisations this could mean that all breakdown results are suppressed.

Survey Coordination Centre