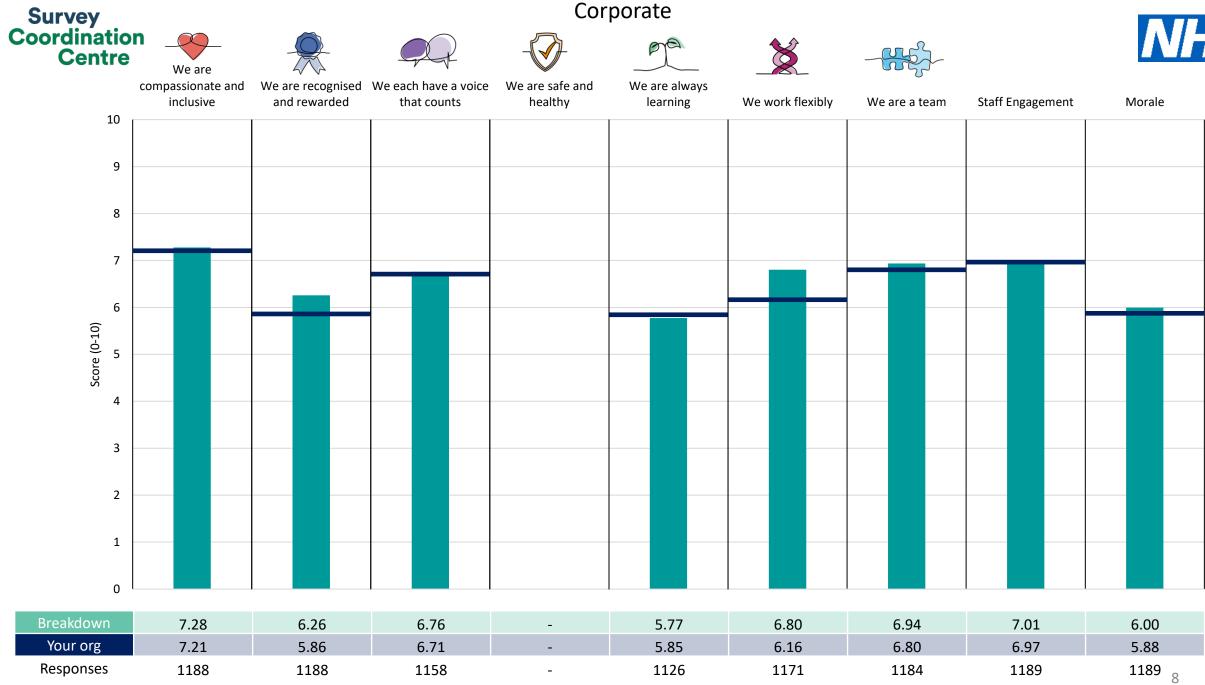

### Corporate

#### **Key features**

Breakdown type and breakdown name are specified in the header.

Breakdown results are presented in the context of the (unweighted) organisation average ('Your org'), so it is easy to tell if a breakdown area is performing better or worse than the organisation average. For all People Promise element and theme results, a higher score is a better result than a lower score

The number of responses feeding into each measures and sub-scores for the given breakdown is specified below the table containing the breakdown and trust scores.

! Note: when there are less than 10 responses in a group, results are suppressed to protect staff confidentiality, for some organisations this could mean that all breakdown results are suppressed.