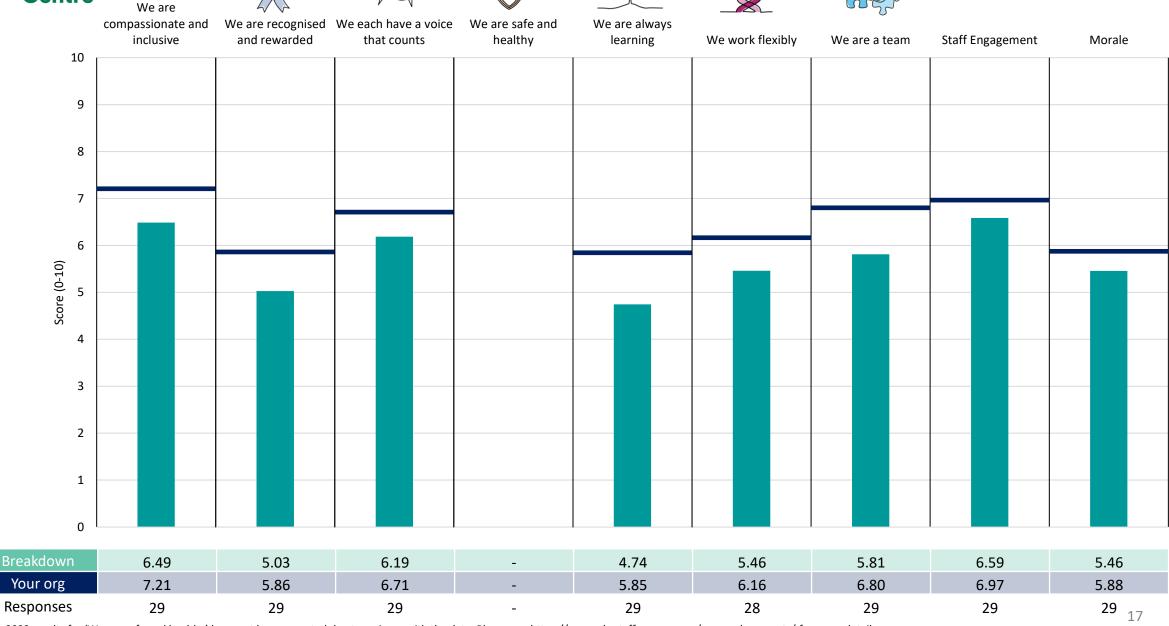

#### **Key features**

Breakdown type and breakdown name are specified in the header.

Breakdown results are presented in the context of the (unweighted) organisation average ('Your org'), so it is easy to tell if a breakdown area is performing better or worse than the organisation average. For all People Promise element and theme results, a higher score is a better result than a lower score

The number of responses feeding into each measures and sub-scores for the given breakdown is specified below the table containing the breakdown and trust scores.

! Note: when there are less than 10 responses in a group, results are suppressed to protect staff confidentiality, for some organisations this could mean that all breakdown results are suppressed.