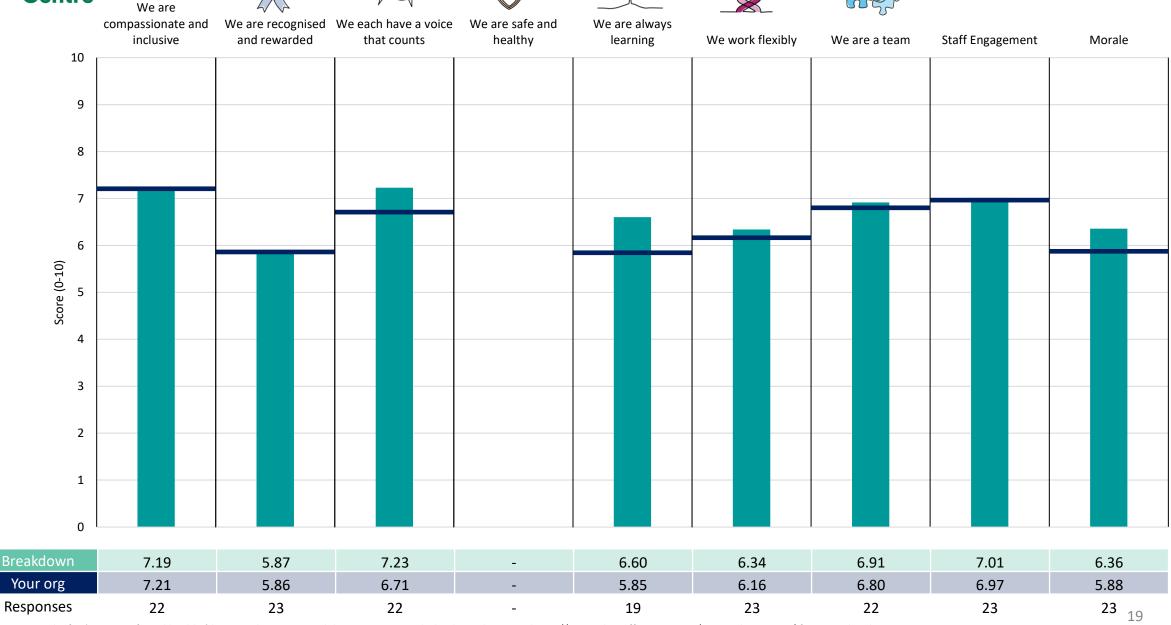

#### **Key features**

Breakdown type and breakdown name are specified in the header.

Breakdown results are presented in the context of the (unweighted) organisation average ('Your org'), so it is easy to tell if a breakdown area is performing better or worse than the organisation average. For all People Promise element and theme results, a higher score is a better result than a lower score

The number of responses feeding into each measures and sub-scores for the given breakdown is specified below the table containing the breakdown and trust scores.

! Note: when there are less than 10 responses in a group, results are suppressed to protect staff confidentiality, for some organisations this could mean that all breakdown results are suppressed.