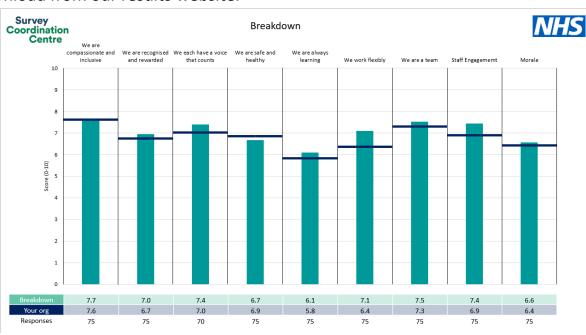

#### **Key features**

Breakdown type and breakdown name are specified in the header.

Breakdown results are presented in the context of the (unweighted) organisation average ('Your org'), so it is easy to tell if a breakdown area is performing better or worse than the organisation average. For all People Promise element and theme results, a higher score is a better result than a lower score

The number of responses feeding into each measures and sub-scores for the given breakdown is specified below the table containing the breakdown and trust scores.

! Note: when there are less than 10 responses in a group, results are suppressed to protect staff confidentiality, for some organisations this could mean that all breakdown results are suppressed.