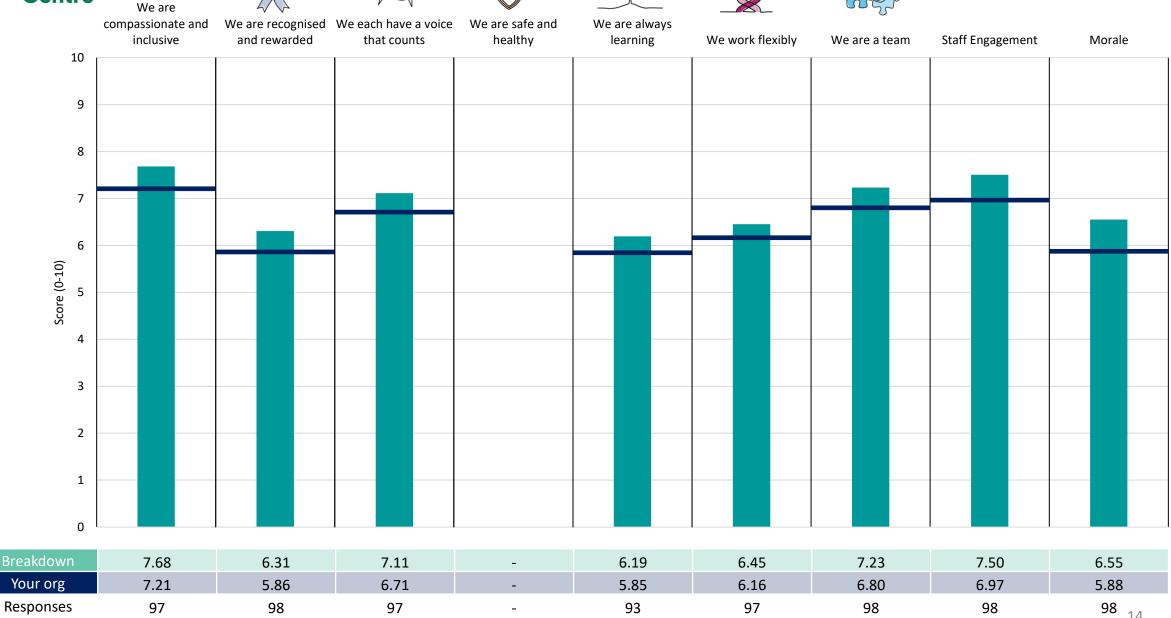

her score is a better result than a lower score

The number of responses feeding into each measures and sub-scores for the given breakdown is specified below the table containing the breakdown and trust scores.



! Note: when there are less than 10 responses in a group, results are suppressed to protect staff confidentiality, for some organisations this could mean that all breakdown results are suppressed.





### **Breakdowns 1**

Royal Free London NHS Foundation Trust 2023 NHS Staff Survey



































### Corporate





































### **Breakdowns 2**

Royal Free London NHS Foundation Trust 2023 NHS Staff Survey

### Barnet Hospital





















#### Chalkmill Drive



































### **Edgware Hospital**























### Finchley Memorial













### Hadley Wood Hospital













### Royal Free London













### St Pancras Hospital















#### **TPHC**





















#### Tottenham Hale