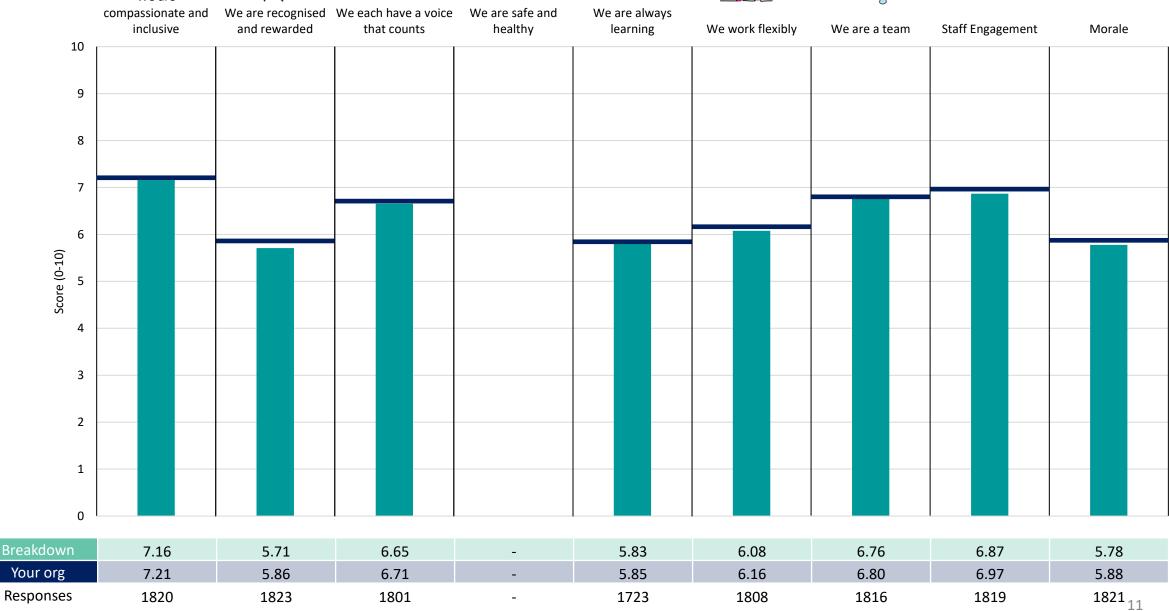

worse than the organisation average. For all People Promise element and theme results, a higher score is a better result than a lower score

The number of responses feeding into each measures and sub-scores for the given breakdown is specified below the table containing the breakdown and trust scores.



! Note: when there are less than 10 responses in a group, results are suppressed to protect staff confidentiality, for some organisations this could mean that all breakdown results are suppressed.





### **Breakdowns 1**

Royal Free London NHS Foundation Trust 2023 NHS Staff Survey



































### Corporate





































### **Breakdowns 2**

Royal Free London NHS Foundation Trust 2023 NHS Staff Survey

### Barnet Hospital





















#### Chalkmill Drive



































### **Edgware Hospital**























### Finchley Memorial













### Hadley Wood Hospital













### Royal Free London













### St Pancras Hospital















#### **TPHC**





















#### Tottenham Hale