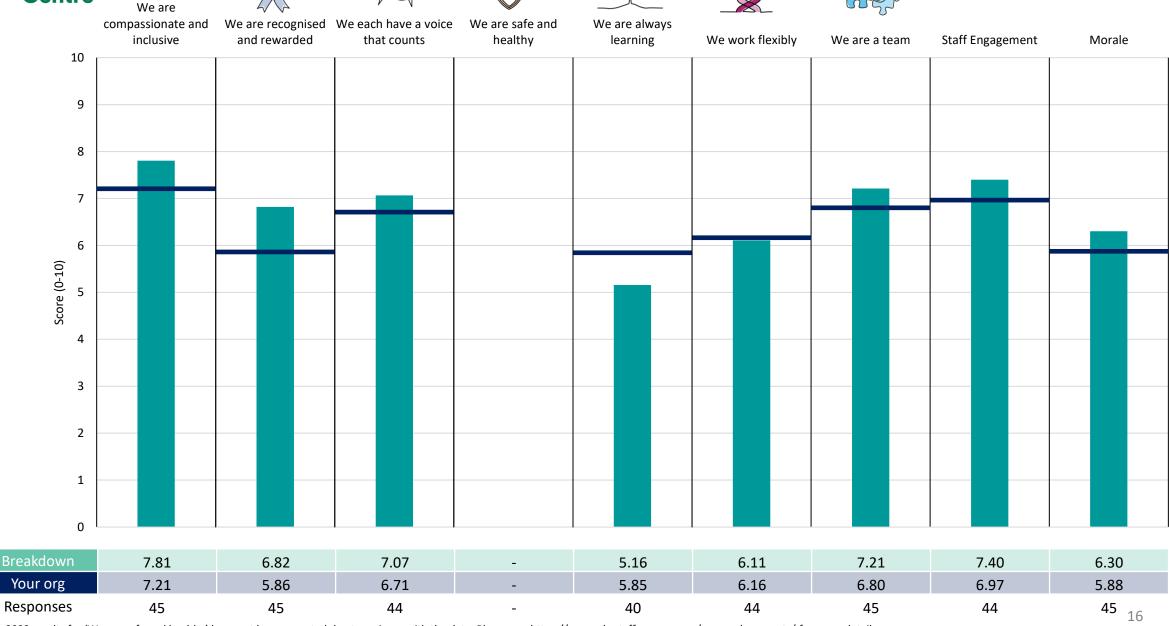

#### **Key features**

Breakdown type and breakdown name are specified in the header.

Breakdown results are presented in the context of the (unweighted) organisation average ('Your org'), so it is easy to tell if a breakdown area is performing better or worse than the organisation average. For all People Promise element and theme results, a higher score is a better result than a lower score

The number of responses feeding into each measures and sub-scores for the given breakdown is specified below the table containing the breakdown and trust scores.

! Note: when there are less than 10 responses in a group, results are suppressed to protect staff confidentiality, for some organisations this could mean that all breakdown results are suppressed.