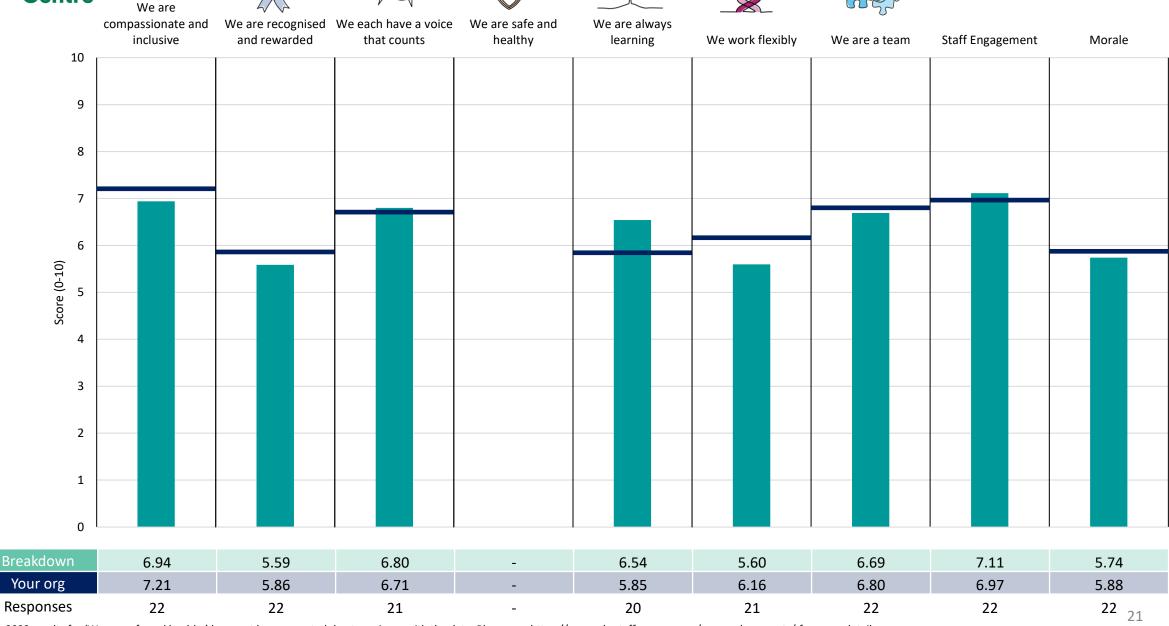

#### Chalkmill Drive

#### **Key features**

Breakdown type and breakdown name are specified in the header.

Breakdown results are presented in the context of the (unweighted) organisation average ('Your org'), so it is easy to tell if a breakdown area is performing better or worse than the organisation average. For all People Promise element and theme results, a higher score is a better result than a lower score

The number of responses feeding into each measures and sub-scores for the given breakdown is specified below the table containing the breakdown and trust scores.

! Note: when there are less than 10 responses in a group, results are suppressed to protect staff confidentiality, for some organisations this could mean that all breakdown results are suppressed.