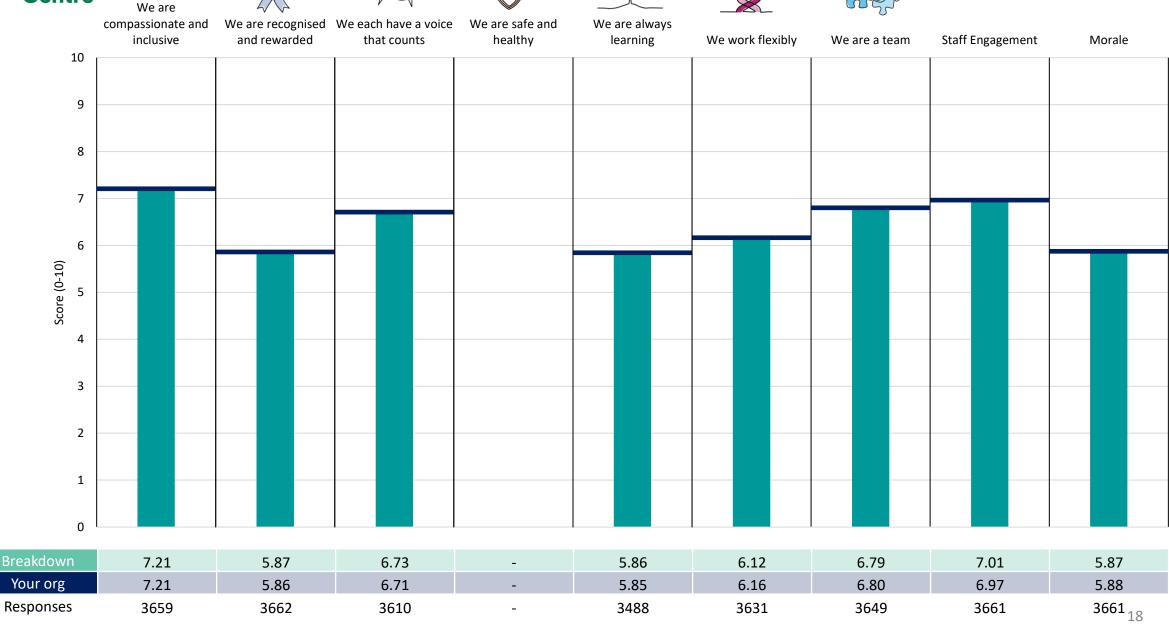

#### **Key features**

Breakdown type and breakdown name are specified in the header.

Breakdown results are presented in the context of the (unweighted) organisation average ('Your org'), so it is easy to tell if a breakdown area is performing better or worse than the organisation average. For all People Promise element and theme results, a higher score is a better result than a lower score

The number of responses feeding into each measures and sub-scores for the given breakdown is specified below the table containing the breakdown and trust scores.

! Note: when there are less than 10 responses in a group, results are suppressed to protect staff confidentiality, for some organisations this could mean that all breakdown results are suppressed.