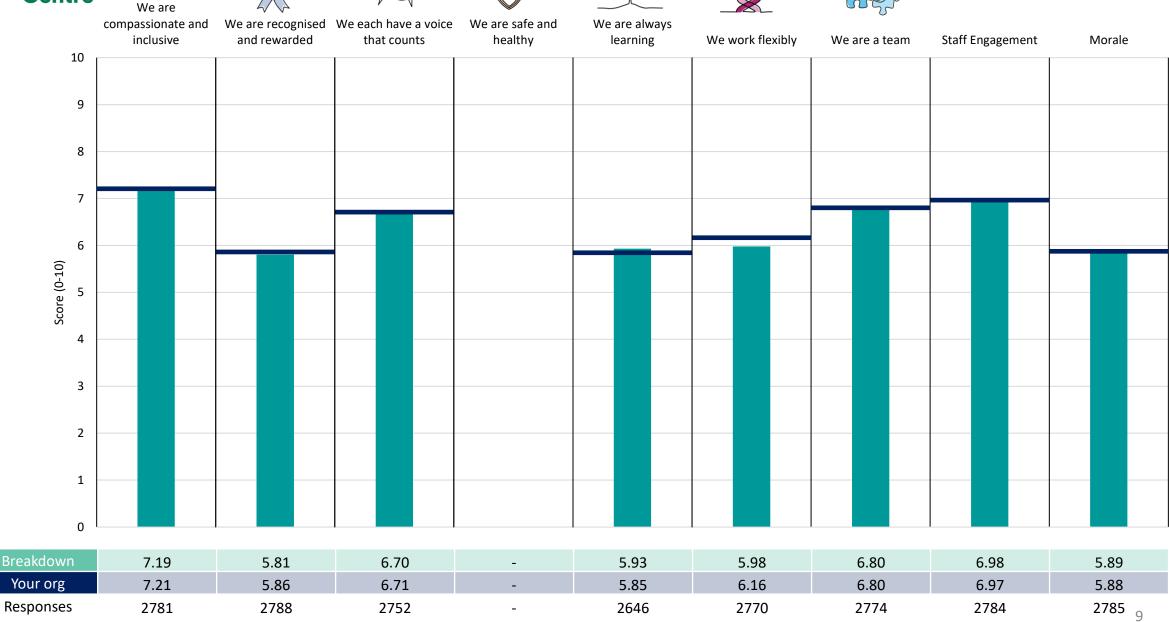

context of the (unweighted) organisation average ('Your org'), so it is easy to tell if a breakdown area is performing better or worse than the organisation average. For all People Promise element and theme results, a higher score is a better result than a lower score

The number of responses feeding into each measures and sub-scores for the given breakdown is specified below the table containing the breakdown and trust scores.



! Note: when there are less than 10 responses in a group, results are suppressed to protect staff confidentiality, for some organisations this could mean that all breakdown results are suppressed.





### **Breakdowns 1**

Royal Free London NHS Foundation Trust 2023 NHS Staff Survey



































### Corporate





































### **Breakdowns 2**

Royal Free London NHS Foundation Trust 2023 NHS Staff Survey

### Barnet Hospital





















#### Chalkmill Drive



































### **Edgware Hospital**























### Finchley Memorial













### Hadley Wood Hospital













### Royal Free London













### St Pancras Hospital















#### **TPHC**





















#### Tottenham Hale