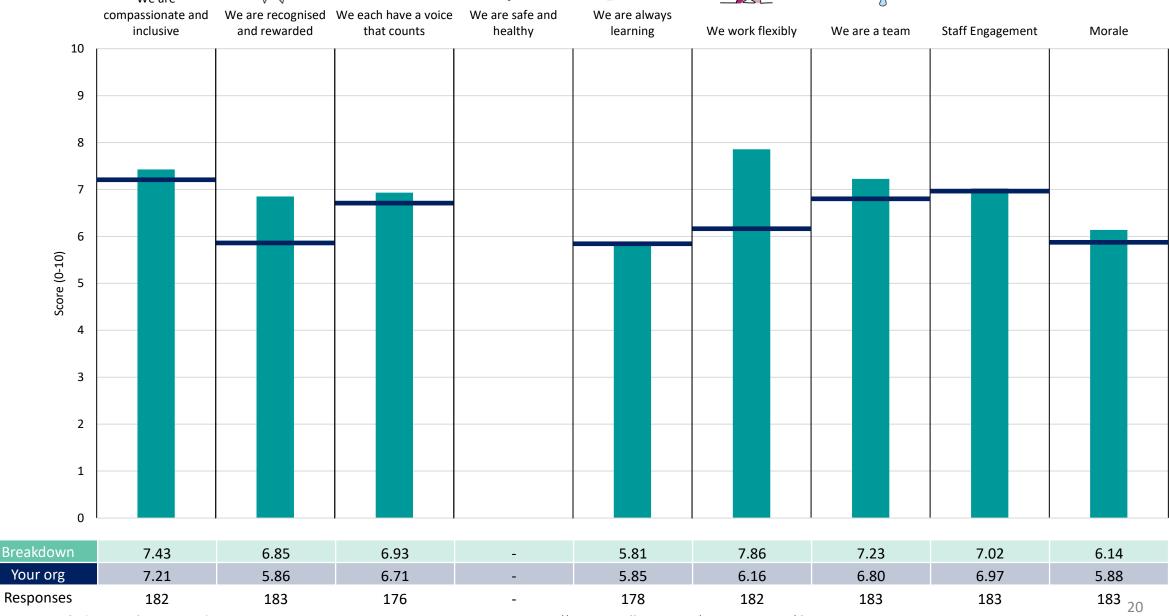

### Corporate

#### **Key features**

Breakdown type and breakdown name are specified in the header.

Breakdown results are presented in the context of the (unweighted) organisation average ('Your org'), so it is easy to tell if a breakdown area is performing better or worse than the organisation average. For all People Promise element and theme results, a higher score is a better result than a lower score

The number of responses feeding into each measures and sub-scores for the given breakdown is specified below the table containing the breakdown and trust scores.

! Note: when there are less than 10 responses in a group, results are suppressed to protect staff confidentiality, for some organisations this could mean that all breakdown results are suppressed.