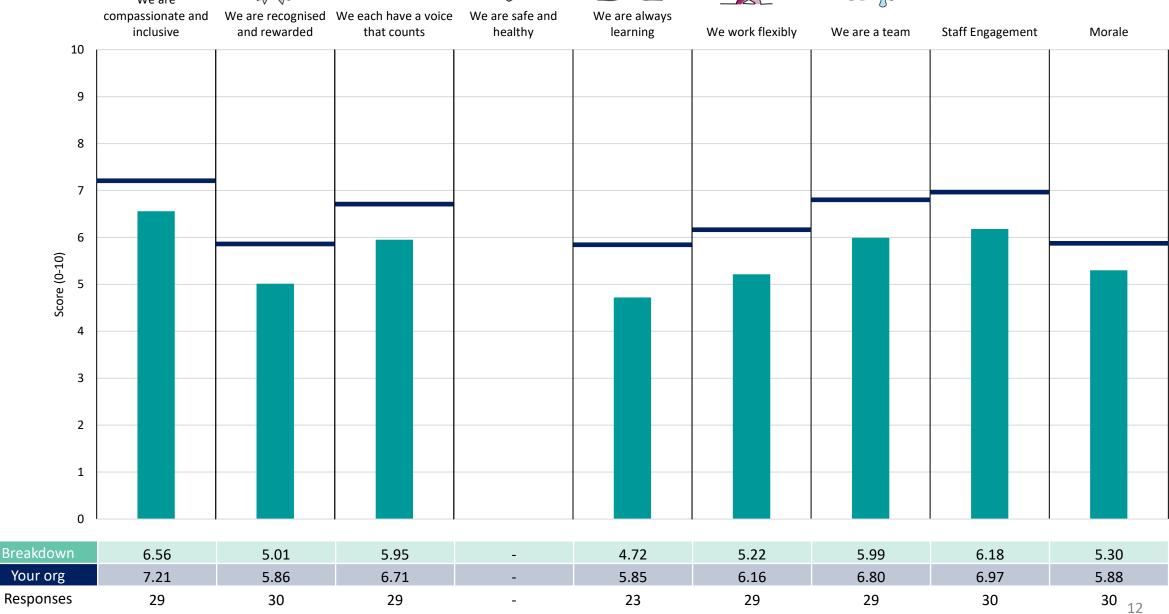

ll People Promise element and theme results, a higher score is a better result than a lower score

The number of responses feeding into each measures and sub-scores for the given breakdown is specified below the table containing the breakdown and trust scores.



! Note: when there are less than 10 responses in a group, results are suppressed to protect staff confidentiality, for some organisations this could mean that all breakdown results are suppressed.





### **Breakdowns 1**

Royal Free London NHS Foundation Trust 2023 NHS Staff Survey



































### Corporate





































### **Breakdowns 2**

Royal Free London NHS Foundation Trust 2023 NHS Staff Survey

### Barnet Hospital





















#### Chalkmill Drive



































### **Edgware Hospital**























### Finchley Memorial













### Hadley Wood Hospital













### Royal Free London













### St Pancras Hospital















#### **TPHC**





















#### Tottenham Hale