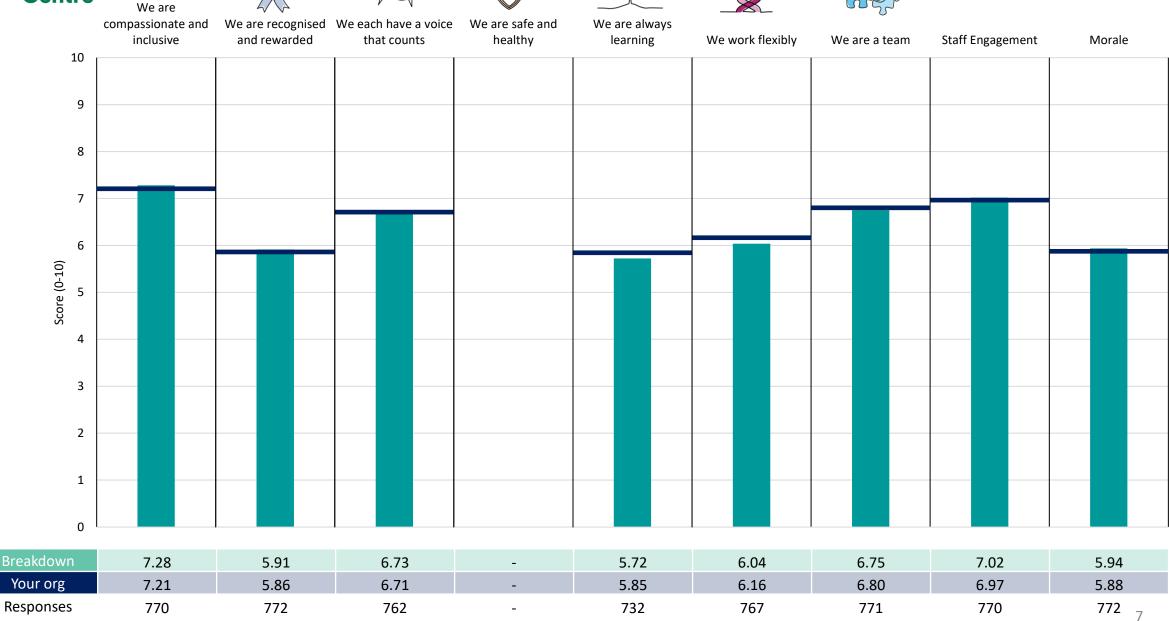

#### **Key features**

Breakdown type and breakdown name are specified in the header.

Breakdown results are presented in the context of the (unweighted) organisation average ('Your org'), so it is easy to tell if a breakdown area is performing better or worse than the organisation average. For all People Promise element and theme results, a higher score is a better result than a lower score

The number of responses feeding into each measures and sub-scores for the given breakdown is specified below the table containing the breakdown and trust scores.

! Note: when there are less than 10 responses in a group, results are suppressed to protect staff confidentiality, for some organisations this could mean that all breakdown results are suppressed.