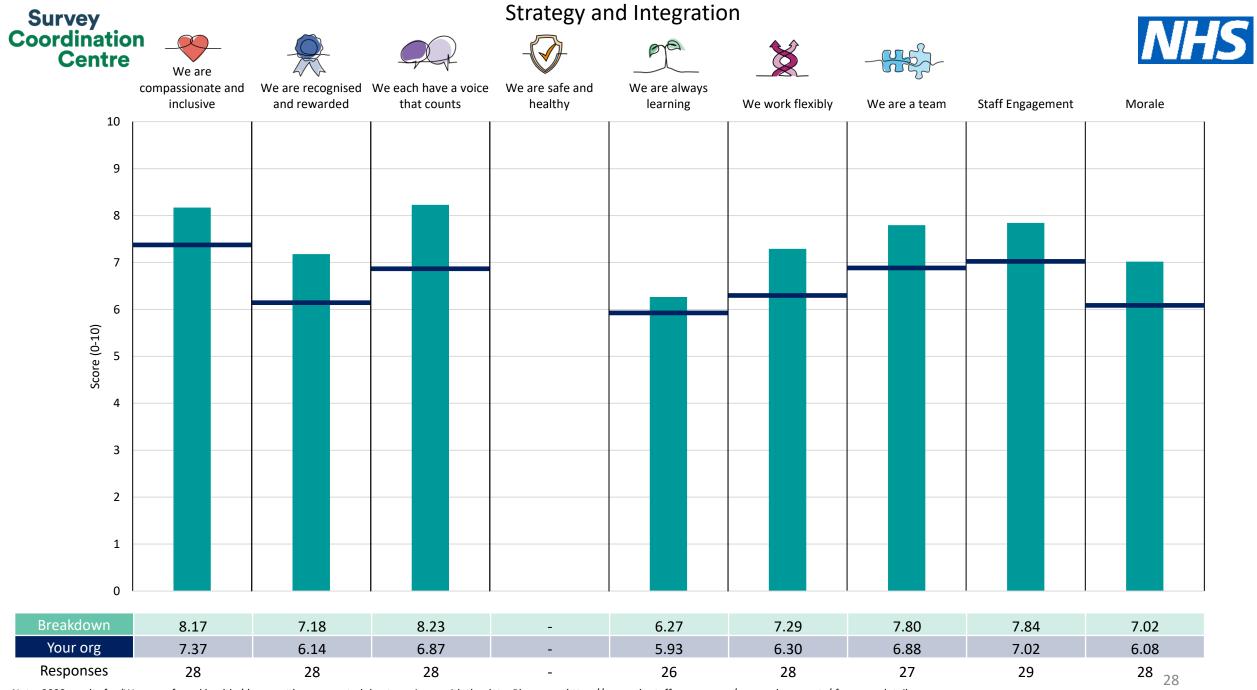

This breakdown report for Bradford Teaching Hospitals NHS Foundation Trust contains results by breakdown area for People Promise element and theme results from the 2023 NHS Staff Survey. These results are compared to the unweighted average for your organisation.

**Please note:** It is possible that there are differences between the 'Your org' scores reported in this breakdown report and those in the benchmark report. This is because the results in the benchmark report are weighted to allow for fair comparisons between organisations of a similar type. However, in this report comparisons are made within your organisation so the unweighted organisation result is a more appropriate point of comparison.

The breakdowns used in this report were provided and defined by Bradford Teaching Hospitals NHS Foundation Trust. Details of how the People Promise element and theme scores were calculated are included in the Technical Document, available to download from our results website.