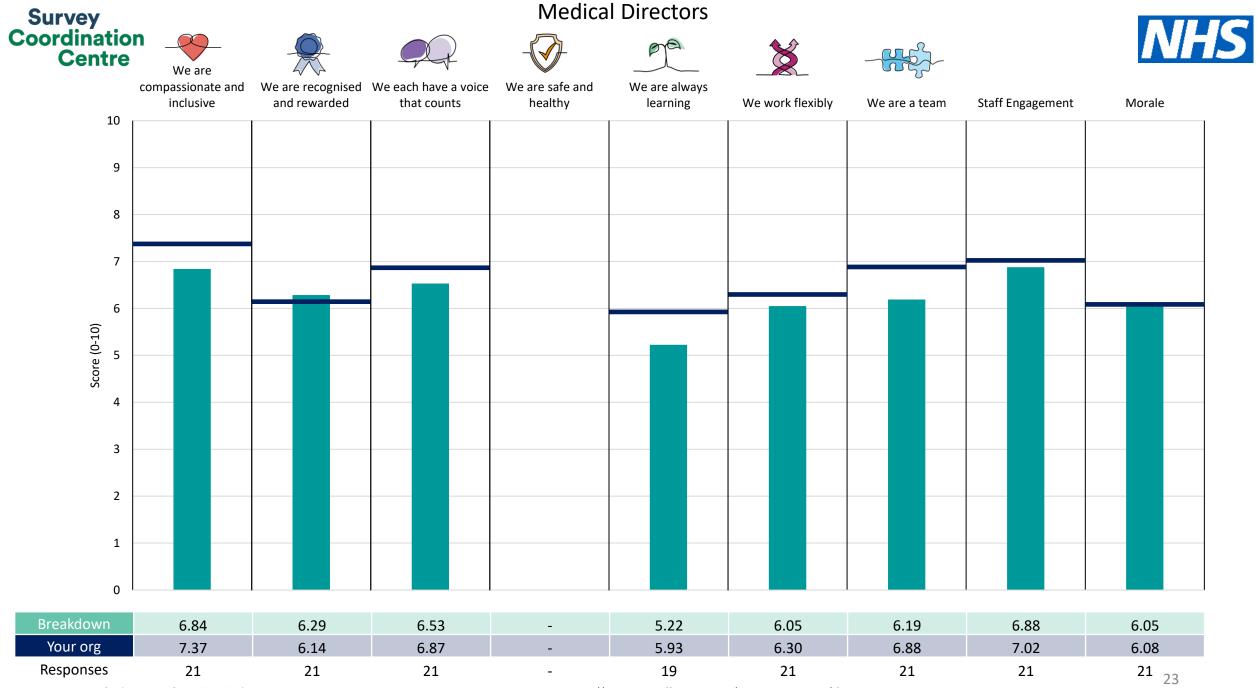

This breakdown report for Bradford Teaching Hospitals NHS Foundation Trust contains results by breakdown area for People Promise element and theme results from the 2023 NHS Staff Survey. These results are compared to the unweighted average for your organisation.

**Please note:** It is possible that there are differences between the 'Your org' scores reported in this breakdown report and those in the benchmark report. This is because the results in the benchmark report are weighted to allow for fair comparisons between organisations of a similar type. However, in this report comparisons are made within your organisation so the unweighted organisation result is a more appropriate point of comparison.

The breakdowns used in this report were provided and defined by Bradford Teaching Hospitals NHS Foundation Trust. Details of how the People Promise element and theme scores were calculated are included in the Technical Document, available to download from our results website.

! Note: when there are less than 10 responses in a group, results are suppressed to protect staff confidentiality, for some organisations this could mean that all breakdown results are suppressed.

Survey Coordination Centre