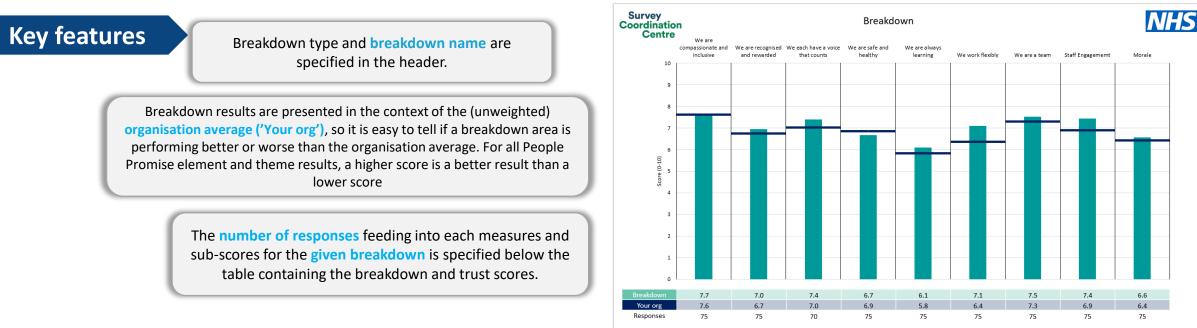

This breakdown report for Bradford Teaching Hospitals NHS Foundation Trust contains results by breakdown area for People Promise element and theme results from the 2023 NHS Staff Survey. These results are compared to the unweighted average for your organisation.

**Please note:** It is possible that there are differences between the 'Your org' scores reported in this breakdown report and those in the benchmark report. This is because the results in the benchmark report are weighted to allow for fair comparisons between organisations of a similar type. However, in this report comparisons are made within your organisation so the unweighted organisation result is a more appropriate point of comparison.

The breakdowns used in this report were provided and defined by Bradford Teaching Hospitals NHS Foundation Trust. Details of how the People Promise element and theme scores were calculated are included in the Technical Document, available to download from our results website.

! Note: when there are less than 10 responses in a group, results are suppressed to protect staff confidentiality, for some organisations this could mean that all breakdown results are suppressed.

Survey Coordination Centre