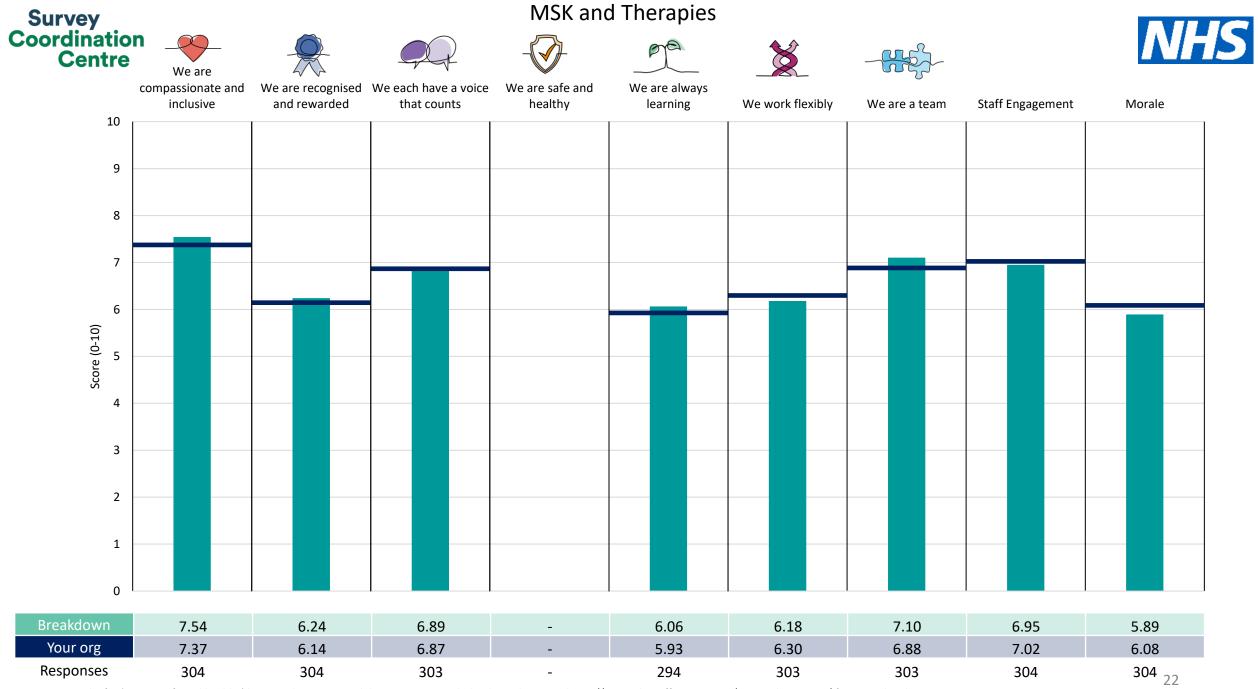

This breakdown report for Bradford Teaching Hospitals NHS Foundation Trust contains results by breakdown area for People Promise element and theme results from the 2023 NHS Staff Survey. These results are compared to the unweighted average for your organisation.

**Please note:** It is possible that there are differences between the 'Your org' scores reported in this breakdown report and those in the benchmark report. This is because the results in the benchmark report are weighted to allow for fair comparisons between organisations of a similar type. However, in this report comparisons are made within your organisation so the unweighted organisation result is a more appropriate point of comparison.

The breakdowns used in this report were provided and defined by Bradford Teaching Hospitals NHS Foundation Trust. Details of how the People Promise element and theme scores were calculated are included in the Technical Document, available to download from our results website.

! Note: when there are less than 10 responses in a group, results are suppressed to protect staff confidentiality, for some organisations this could mean that all breakdown results are suppressed.

Survey Coordination Centre