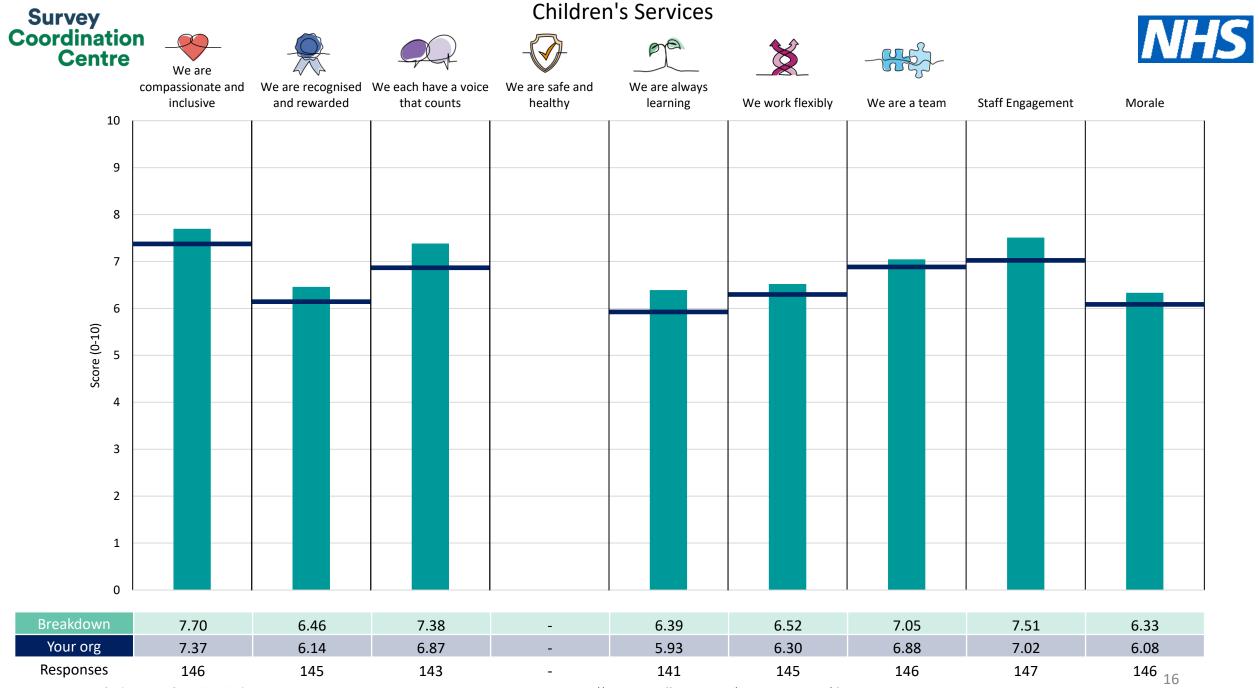

This breakdown report for Bradford Teaching Hospitals NHS Foundation Trust contains results by breakdown area for People Promise element and theme results from the 2023 NHS Staff Survey. These results are compared to the unweighted average for your organisation.

**Please note:** It is possible that there are differences between the 'Your org' scores reported in this breakdown report and those in the benchmark report. This is because the results in the benchmark report are weighted to allow for fair comparisons between organisations of a similar type. However, in this report comparisons are made within your organisation so the unweighted organisation result is a more appropriate point of comparison.

The breakdowns used in this report were provided and defined by Bradford Teaching Hospitals NHS Foundation Trust. Details of how the People Promise element and theme scores were calculated are included in the Technical Document, available to download from our results website.

! Note: when there are less than 10 responses in a group, results are suppressed to protect staff confidentiality, for some organisations this could mean that all breakdown results are suppressed.

Survey Coordination Centre