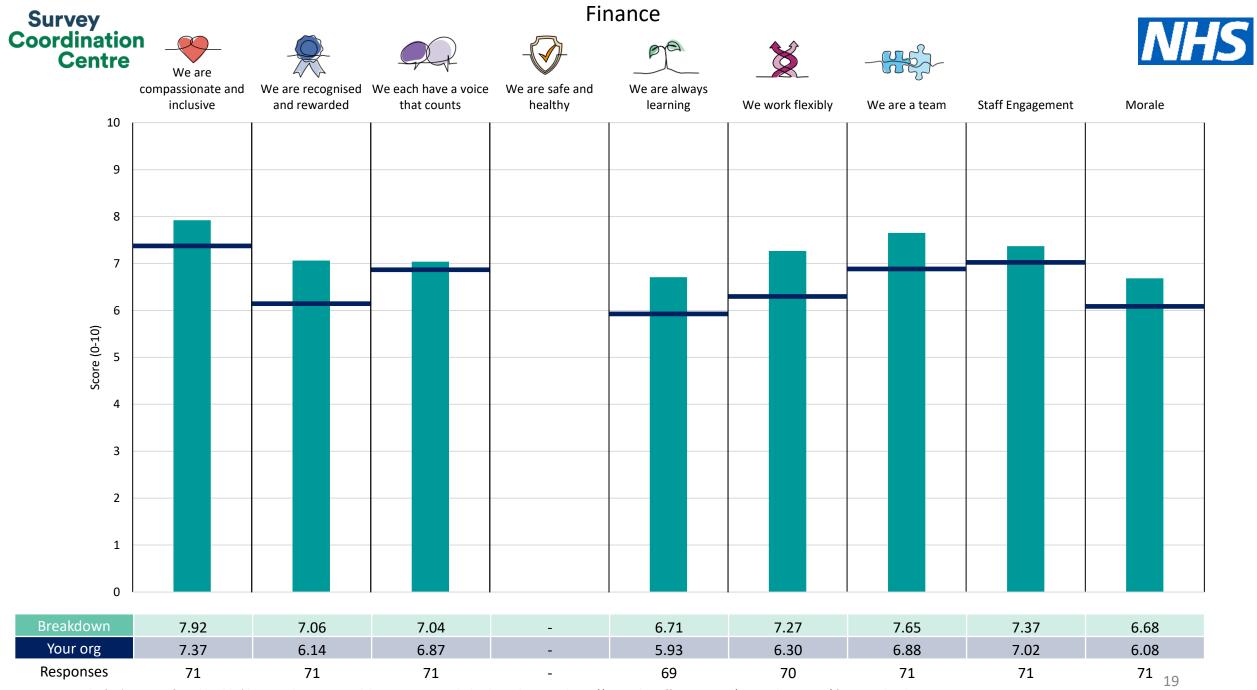

This breakdown report for Bradford Teaching Hospitals NHS Foundation Trust contains results by breakdown area for People Promise element and theme results from the 2023 NHS Staff Survey. These results are compared to the unweighted average for your organisation.

**Please note:** It is possible that there are differences between the 'Your org' scores reported in this breakdown report and those in the benchmark report. This is because the results in the benchmark report are weighted to allow for fair comparisons between organisations of a similar type. However, in this report comparisons are made within your organisation so the unweighted organisation result is a more appropriate point of comparison.

The breakdowns used in this report were provided and defined by Bradford Teaching Hospitals NHS Foundation Trust. Details of how the People Promise element and theme scores were calculated are included in the Technical Document, available to download from our results website.

! Note: when there are less than 10 responses in a group, results are suppressed to protect staff confidentiality, for some organisations this could mean that all breakdown results are suppressed.

Survey Coordination Centre