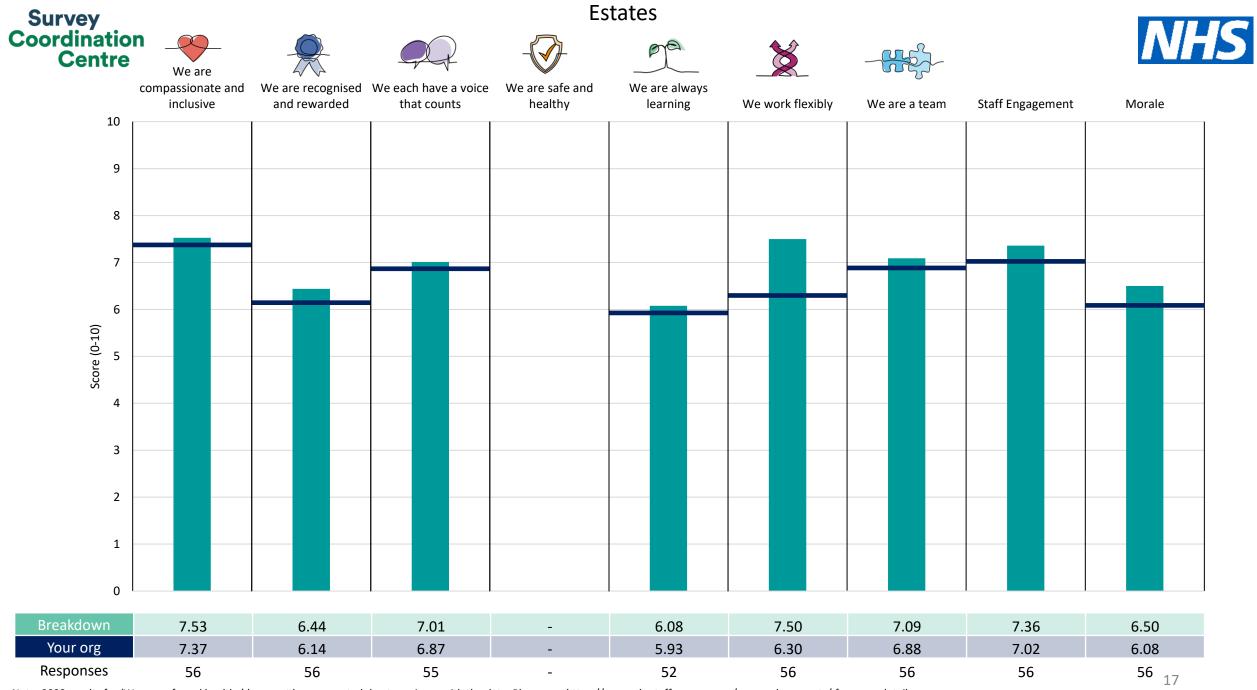

This breakdown report for Bradford Teaching Hospitals NHS Foundation Trust contains results by breakdown area for People Promise element and theme results from the 2023 NHS Staff Survey. These results are compared to the unweighted average for your organisation.

**Please note:** It is possible that there are differences between the 'Your org' scores reported in this breakdown report and those in the benchmark report. This is because the results in the benchmark report are weighted to allow for fair comparisons between organisations of a similar type. However, in this report comparisons are made within your organisation so the unweighted organisation result is a more appropriate point of comparison.

The breakdowns used in this report were provided and defined by Bradford Teaching Hospitals NHS Foundation Trust. Details of how the People Promise element and theme scores were calculated are included in the Technical Document, available to download from our results website.

! Note: when there are less than 10 responses in a group, results are suppressed to protect staff confidentiality, for some organisations this could mean that all breakdown results are suppressed.

Survey Coordination Centre