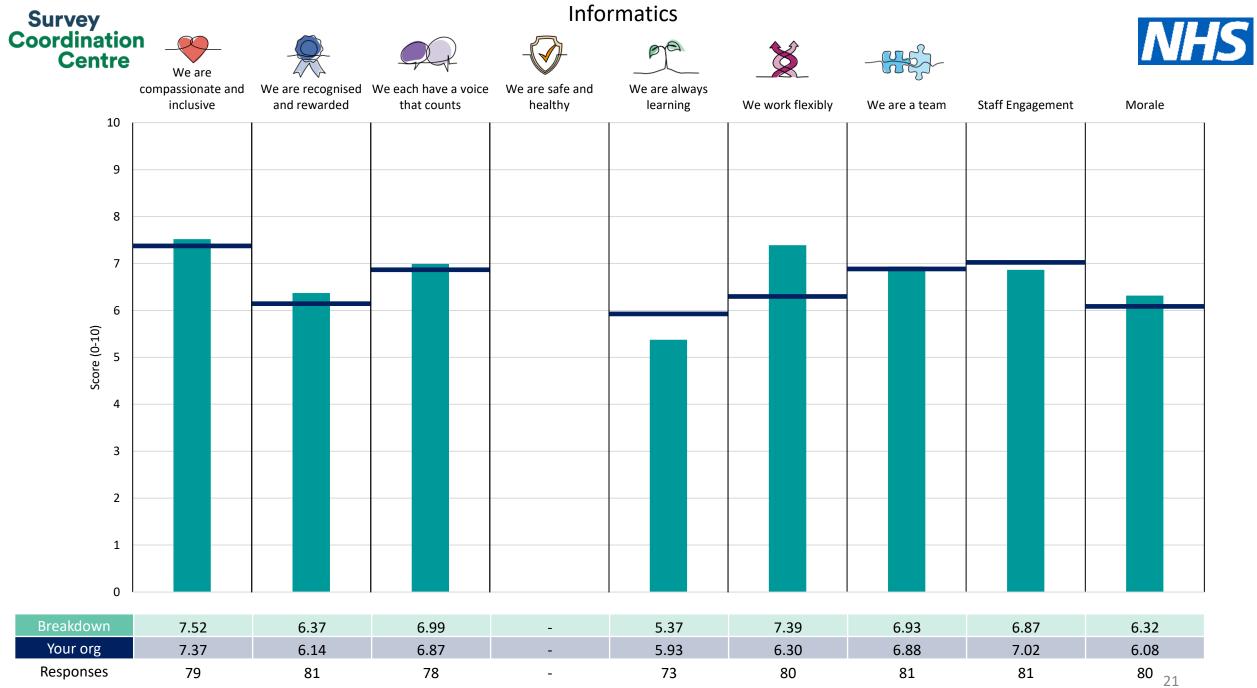

This breakdown report for Bradford Teaching Hospitals NHS Foundation Trust contains results by breakdown area for People Promise element and theme results from the 2023 NHS Staff Survey. These results are compared to the unweighted average for your organisation.

**Please note:** It is possible that there are differences between the 'Your org' scores reported in this breakdown report and those in the benchmark report. This is because the results in the benchmark report are weighted to allow for fair comparisons between organisations of a similar type. However, in this report comparisons are made within your organisation so the unweighted organisation result is a more appropriate point of comparison.

The breakdowns used in this report were provided and defined by Bradford Teaching Hospitals NHS Foundation Trust. Details of how the People Promise element and theme scores were calculated are included in the Technical Document, available to download from our results website.

! Note: when there are less than 10 responses in a group, results are suppressed to protect staff confidentiality, for some organisations this could mean that all breakdown results are suppressed.

Survey Coordination Centre