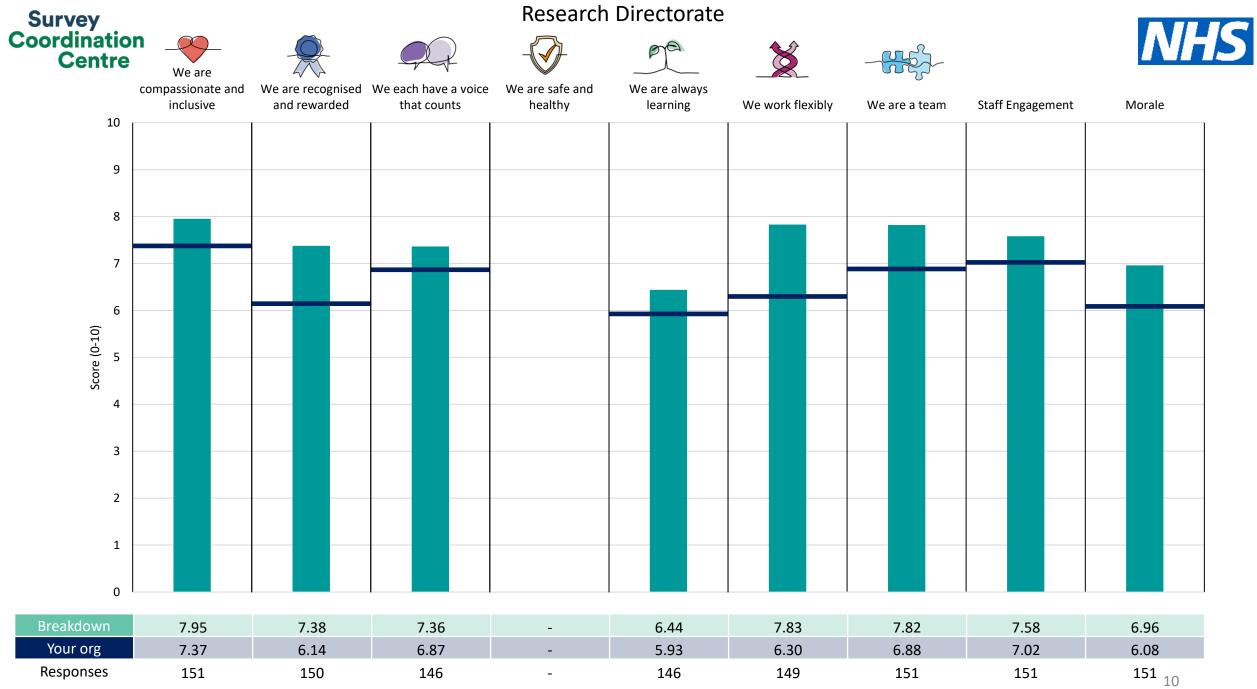

This breakdown report for Bradford Teaching Hospitals NHS Foundation Trust contains results by breakdown area for People Promise element and theme results from the 2023 NHS Staff Survey. These results are compared to the unweighted average for your organisation.

**Please note:** It is possible that there are differences between the 'Your org' scores reported in this breakdown report and those in the benchmark report. This is because the results in the benchmark report are weighted to allow for fair comparisons between organisations of a similar type. However, in this report comparisons are made within your organisation so the unweighted organisation result is a more appropriate point of comparison.

The breakdowns used in this report were provided and defined by Bradford Teaching Hospitals NHS Foundation Trust. Details of how the People Promise element and theme scores were calculated are included in the Technical Document, available to download from our results website.

! Note: when there are less than 10 responses in a group, results are suppressed to protect staff confidentiality, for some organisations this could mean that all breakdown results are suppressed.

Survey Coordination Centre