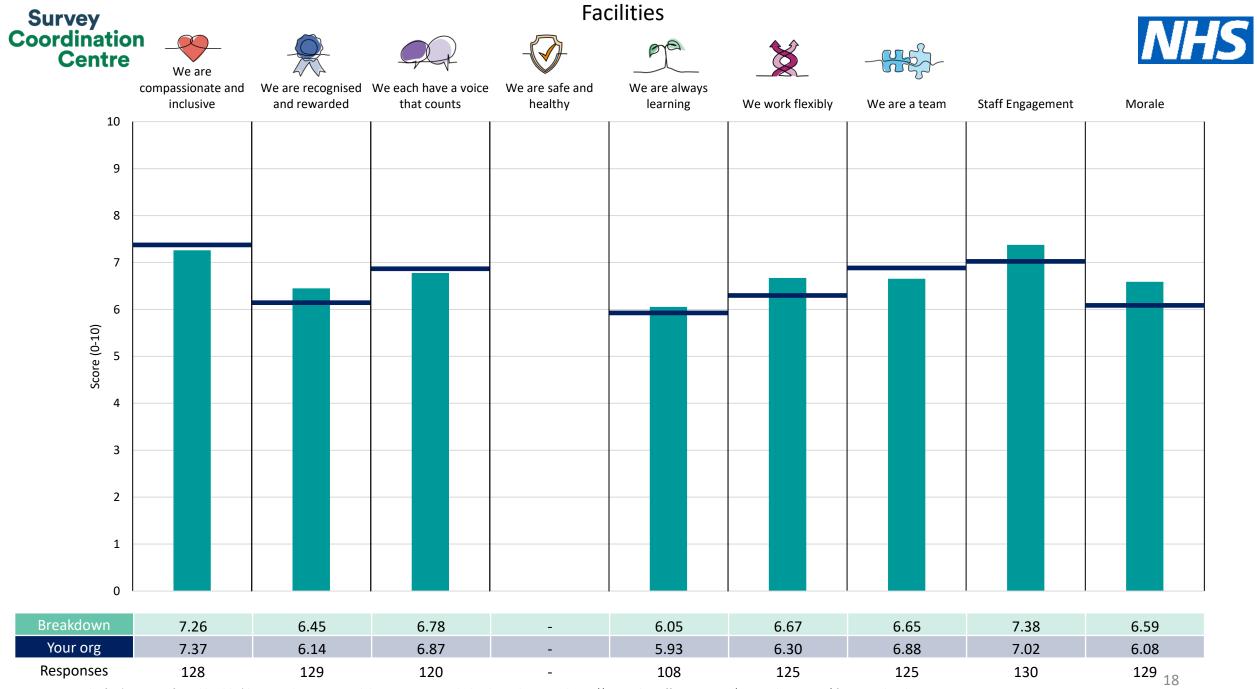

This breakdown report for Bradford Teaching Hospitals NHS Foundation Trust contains results by breakdown area for People Promise element and theme results from the 2023 NHS Staff Survey. These results are compared to the unweighted average for your organisation.

**Please note:** It is possible that there are differences between the 'Your org' scores reported in this breakdown report and those in the benchmark report. This is because the results in the benchmark report are weighted to allow for fair comparisons between organisations of a similar type. However, in this report comparisons are made within your organisation so the unweighted organisation result is a more appropriate point of comparison.

The breakdowns used in this report were provided and defined by Bradford Teaching Hospitals NHS Foundation Trust. Details of how the People Promise element and theme scores were calculated are included in the Technical Document, available to download from our results website.

! Note: when there are less than 10 responses in a group, results are suppressed to protect staff confidentiality, for some organisations this could mean that all breakdown results are suppressed.

Survey Coordination Centre