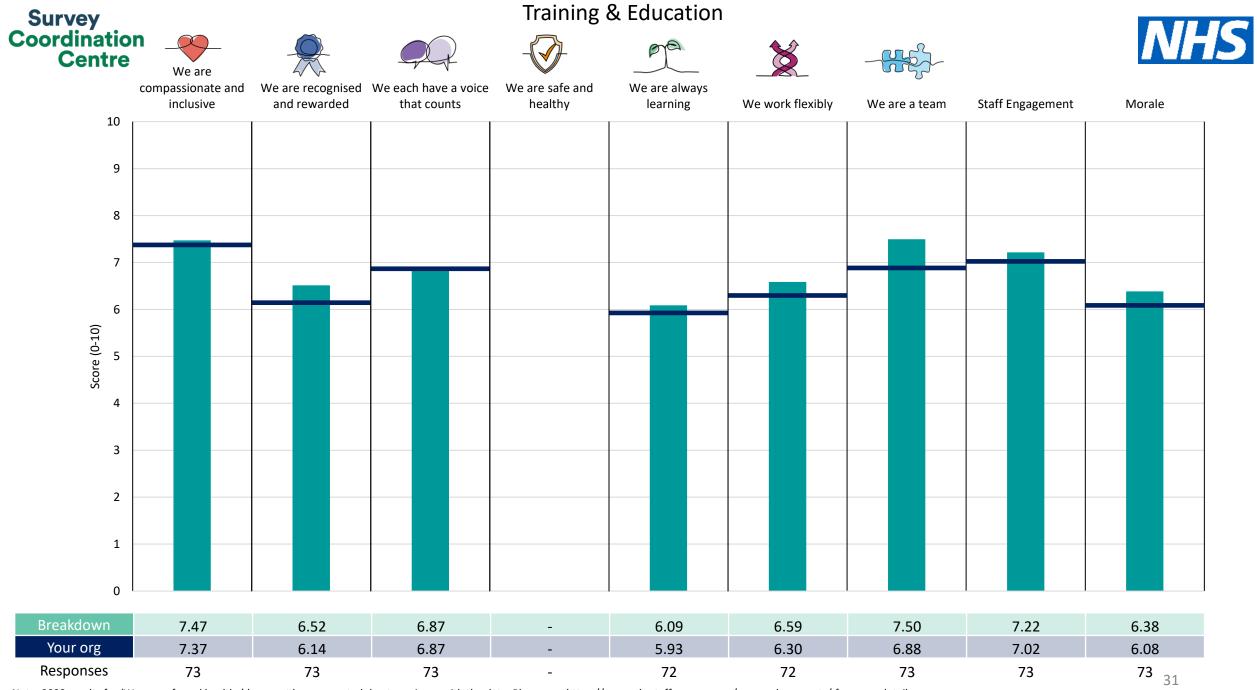

This breakdown report for Bradford Teaching Hospitals NHS Foundation Trust contains results by breakdown area for People Promise element and theme results from the 2023 NHS Staff Survey. These results are compared to the unweighted average for your organisation.

**Please note:** It is possible that there are differences between the 'Your org' scores reported in this breakdown report and those in the benchmark report. This is because the results in the benchmark report are weighted to allow for fair comparisons between organisations of a similar type. However, in this report comparisons are made within your organisation so the unweighted organisation result is a more appropriate point of comparison.

The breakdowns used in this report were provided and defined by Bradford Teaching Hospitals NHS Foundation Trust. Details of how the People Promise element and theme scores were calculated are included in the Technical Document, available to download from our results website.