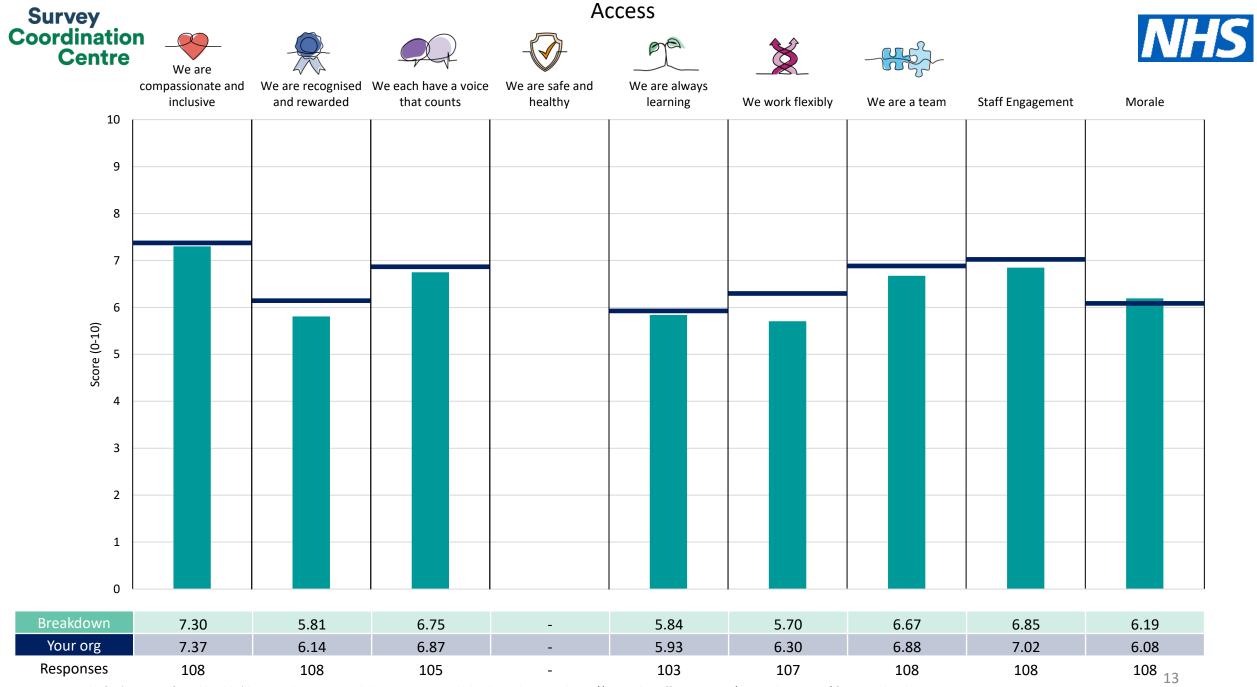

This breakdown report for Bradford Teaching Hospitals NHS Foundation Trust contains results by breakdown area for People Promise element and theme results from the 2023 NHS Staff Survey. These results are compared to the unweighted average for your organisation.

**Please note:** It is possible that there are differences between the 'Your org' scores reported in this breakdown report and those in the benchmark report. This is because the results in the benchmark report are weighted to allow for fair comparisons between organisations of a similar type. However, in this report comparisons are made within your organisation so the unweighted organisation result is a more appropriate point of comparison.

The breakdowns used in this report were provided and defined by Bradford Teaching Hospitals NHS Foundation Trust. Details of how the People Promise element and theme scores were calculated are included in the Technical Document, available to download from our results website.

! Note: when there are less than 10 responses in a group, results are suppressed to protect staff confidentiality, for some organisations this could mean that all breakdown results are suppressed.

Survey Coordination Centre