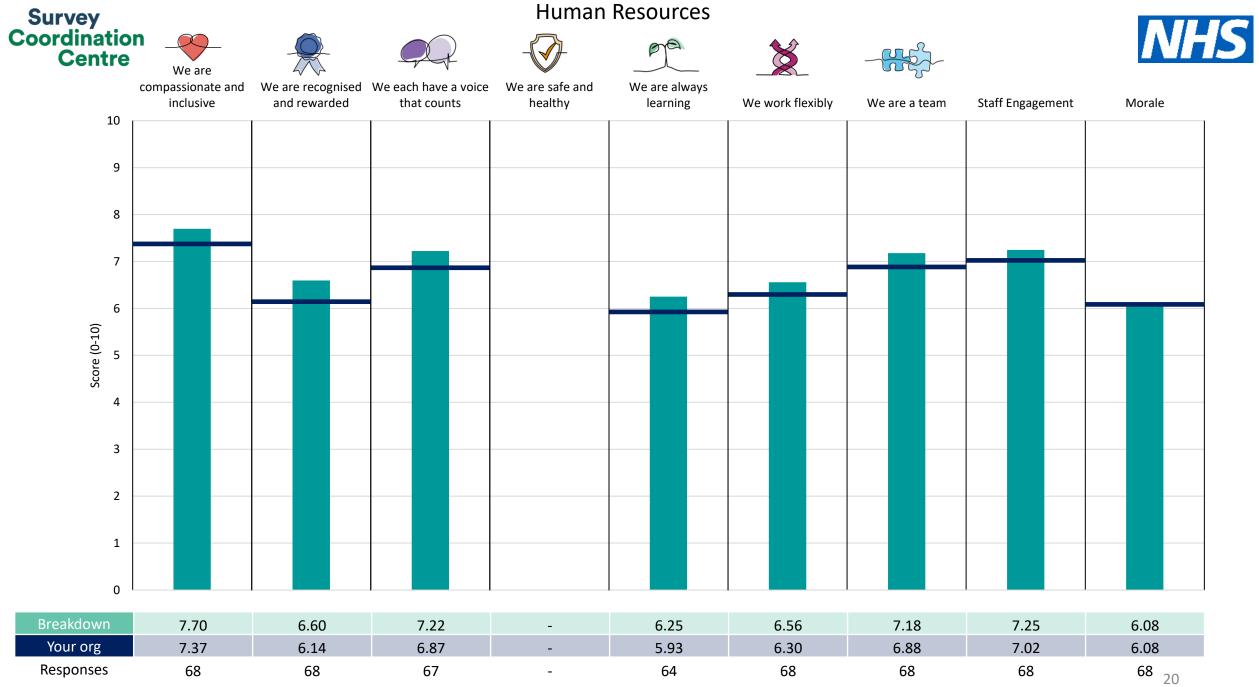

This breakdown report for Bradford Teaching Hospitals NHS Foundation Trust contains results by breakdown area for People Promise element and theme results from the 2023 NHS Staff Survey. These results are compared to the unweighted average for your organisation.

**Please note:** It is possible that there are differences between the 'Your org' scores reported in this breakdown report and those in the benchmark report. This is because the results in the benchmark report are weighted to allow for fair comparisons between organisations of a similar type. However, in this report comparisons are made within your organisation so the unweighted organisation result is a more appropriate point of comparison.

The breakdowns used in this report were provided and defined by Bradford Teaching Hospitals NHS Foundation Trust. Details of how the People Promise element and theme scores were calculated are included in the Technical Document, available to download from our results website.

! Note: when there are less than 10 responses in a group, results are suppressed to protect staff confidentiality, for some organisations this could mean that all breakdown results are suppressed.

Survey Coordination Centre