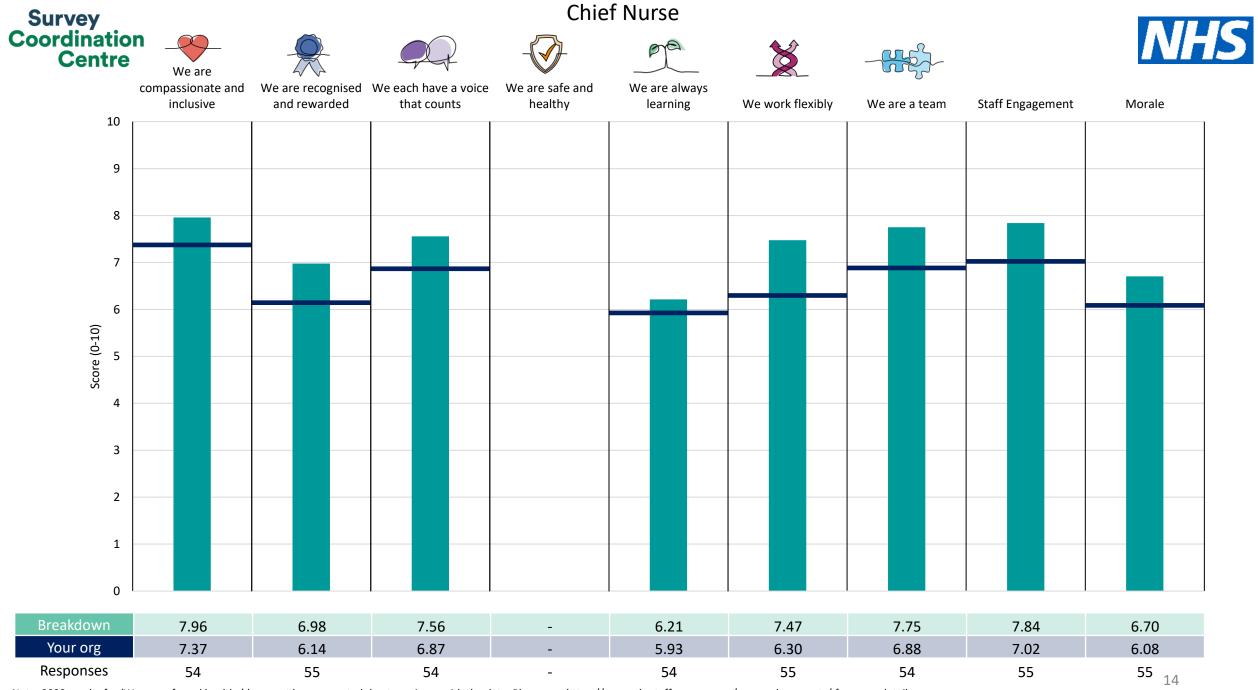

This breakdown report for Bradford Teaching Hospitals NHS Foundation Trust contains results by breakdown area for People Promise element and theme results from the 2023 NHS Staff Survey. These results are compared to the unweighted average for your organisation.

**Please note:** It is possible that there are differences between the 'Your org' scores reported in this breakdown report and those in the benchmark report. This is because the results in the benchmark report are weighted to allow for fair comparisons between organisations of a similar type. However, in this report comparisons are made within your organisation so the unweighted organisation result is a more appropriate point of comparison.

The breakdowns used in this report were provided and defined by Bradford Teaching Hospitals NHS Foundation Trust. Details of how the People Promise element and theme scores were calculated are included in the Technical Document, available to download from our results website.

! Note: when there are less than 10 responses in a group, results are suppressed to protect staff confidentiality, for some organisations this could mean that all breakdown results are suppressed.

Survey Coordination Centre