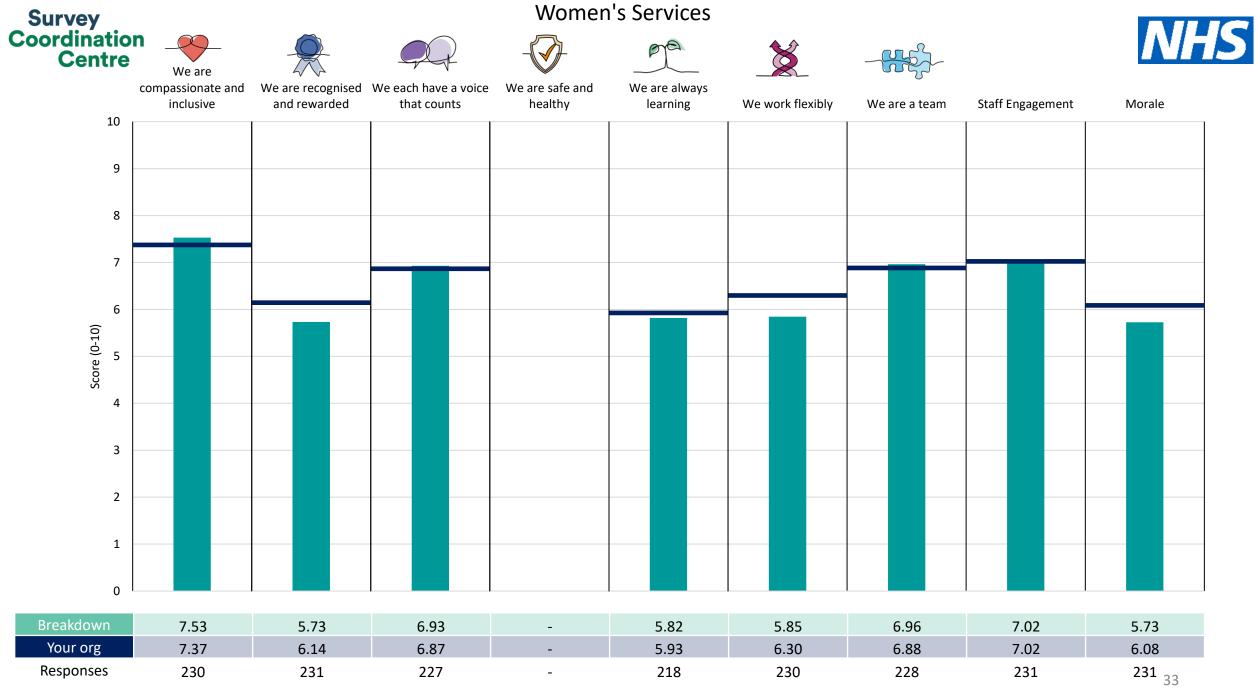

This breakdown report for Bradford Teaching Hospitals NHS Foundation Trust contains results by breakdown area for People Promise element and theme results from the 2023 NHS Staff Survey. These results are compared to the unweighted average for your organisation.

The breakdowns used in this report were provided and defined by Bradford Teaching Hospitals NHS Foundation Trust. Details of how the People Promise element and theme scores were calculated are included in the Technical Document, available to download from our results website.