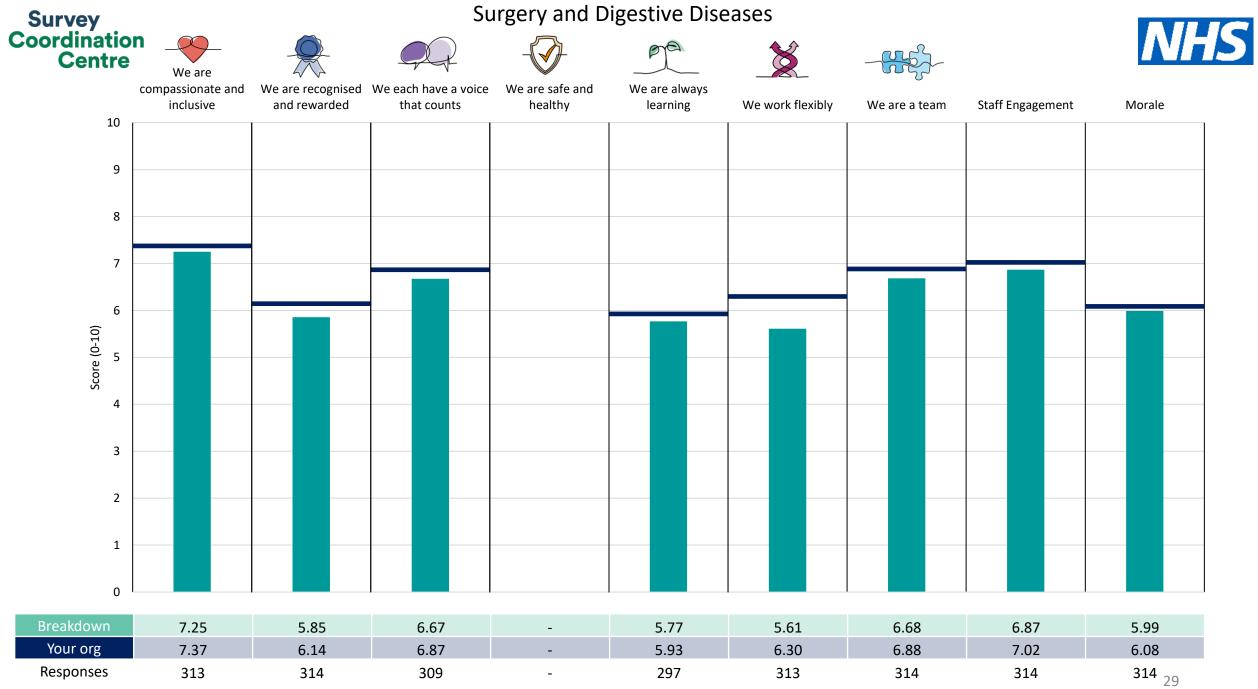

This breakdown report for Bradford Teaching Hospitals NHS Foundation Trust contains results by breakdown area for People Promise element and theme results from the 2023 NHS Staff Survey. These results are compared to the unweighted average for your organisation.

**Please note:** It is possible that there are differences between the 'Your org' scores reported in this breakdown report and those in the benchmark report. This is because the results in the benchmark report are weighted to allow for fair comparisons between organisations of a similar type. However, in this report comparisons are made within your organisation so the unweighted organisation result is a more appropriate point of comparison.

The breakdowns used in this report were provided and defined by Bradford Teaching Hospitals NHS Foundation Trust. Details of how the People Promise element and theme scores were calculated are included in the Technical Document, available to download from our results website.