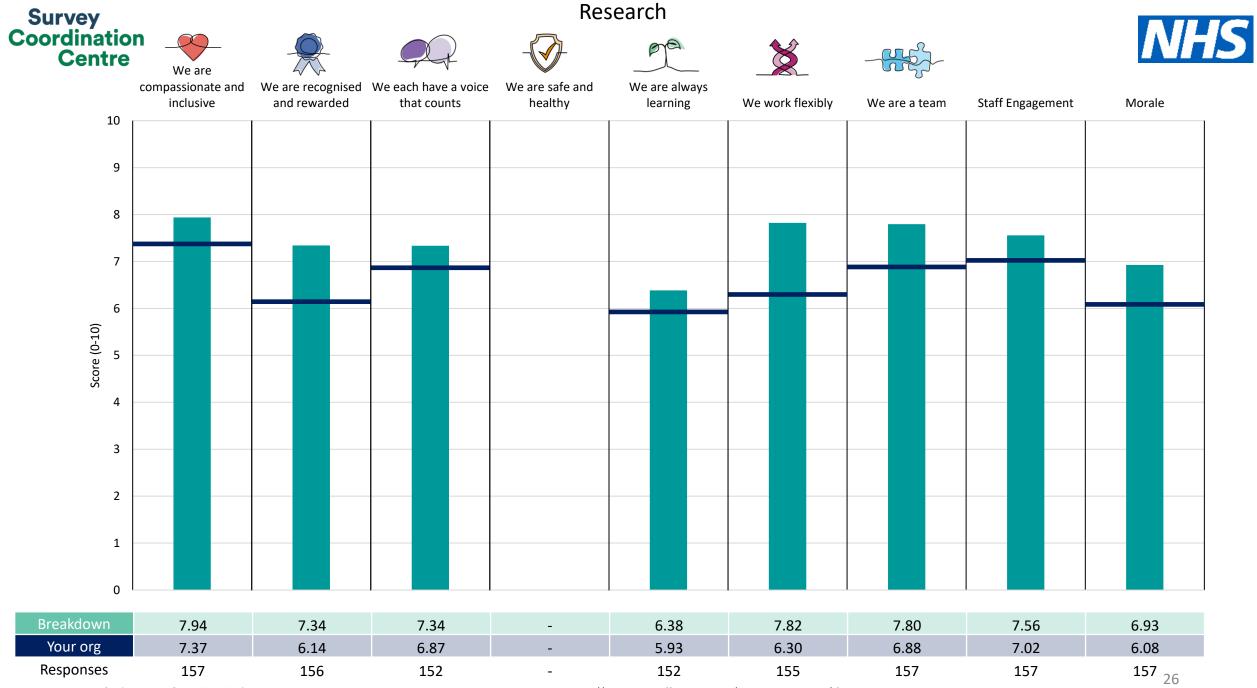

This breakdown report for Bradford Teaching Hospitals NHS Foundation Trust contains results by breakdown area for People Promise element and theme results from the 2023 NHS Staff Survey. These results are compared to the unweighted average for your organisation.

**Please note:** It is possible that there are differences between the 'Your org' scores reported in this breakdown report and those in the benchmark report. This is because the results in the benchmark report are weighted to allow for fair comparisons between organisations of a similar type. However, in this report comparisons are made within your organisation so the unweighted organisation result is a more appropriate point of comparison.

The breakdowns used in this report were provided and defined by Bradford Teaching Hospitals NHS Foundation Trust. Details of how the People Promise element and theme scores were calculated are included in the Technical Document, available to download from our results website.