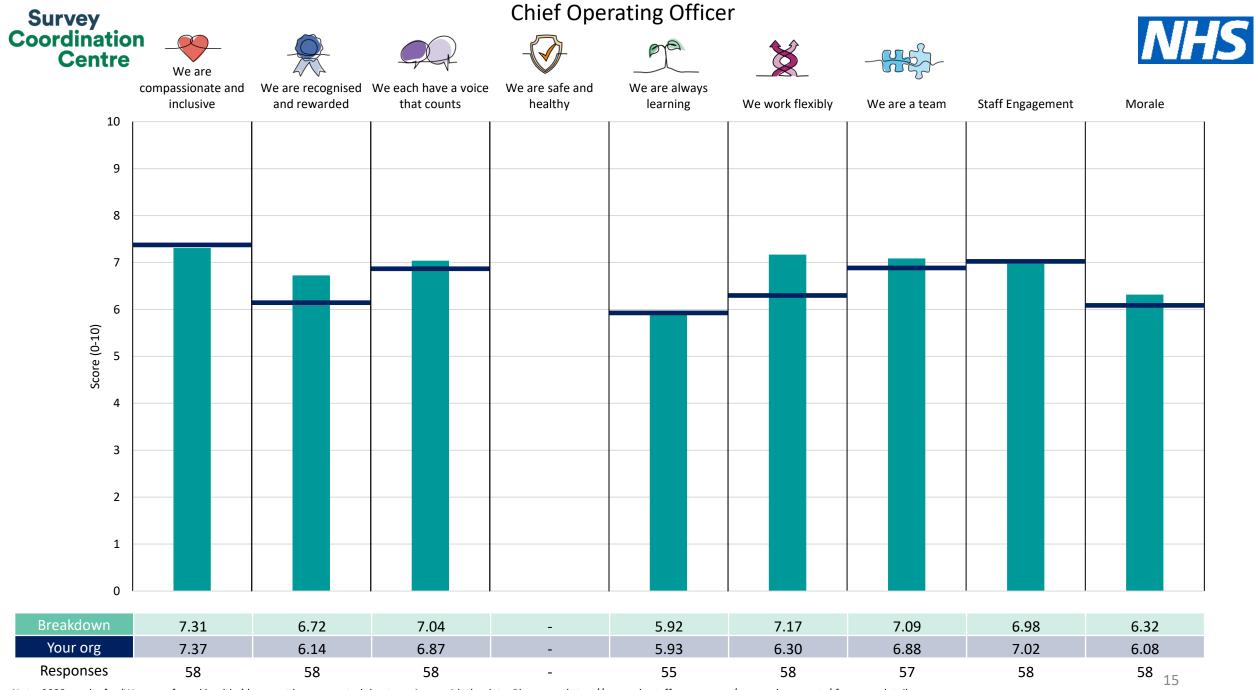

This breakdown report for Bradford Teaching Hospitals NHS Foundation Trust contains results by breakdown area for People Promise element and theme results from the 2023 NHS Staff Survey. These results are compared to the unweighted average for your organisation.

**Please note:** It is possible that there are differences between the 'Your org' scores reported in this breakdown report and those in the benchmark report. This is because the results in the benchmark report are weighted to allow for fair comparisons between organisations of a similar type. However, in this report comparisons are made within your organisation so the unweighted organisation result is a more appropriate point of comparison.

The breakdowns used in this report were provided and defined by Bradford Teaching Hospitals NHS Foundation Trust. Details of how the People Promise element and theme scores were calculated are included in the Technical Document, available to download from our results website.

! Note: when there are less than 10 responses in a group, results are suppressed to protect staff confidentiality, for some organisations this could mean that all breakdown results are suppressed.

Survey Coordination Centre