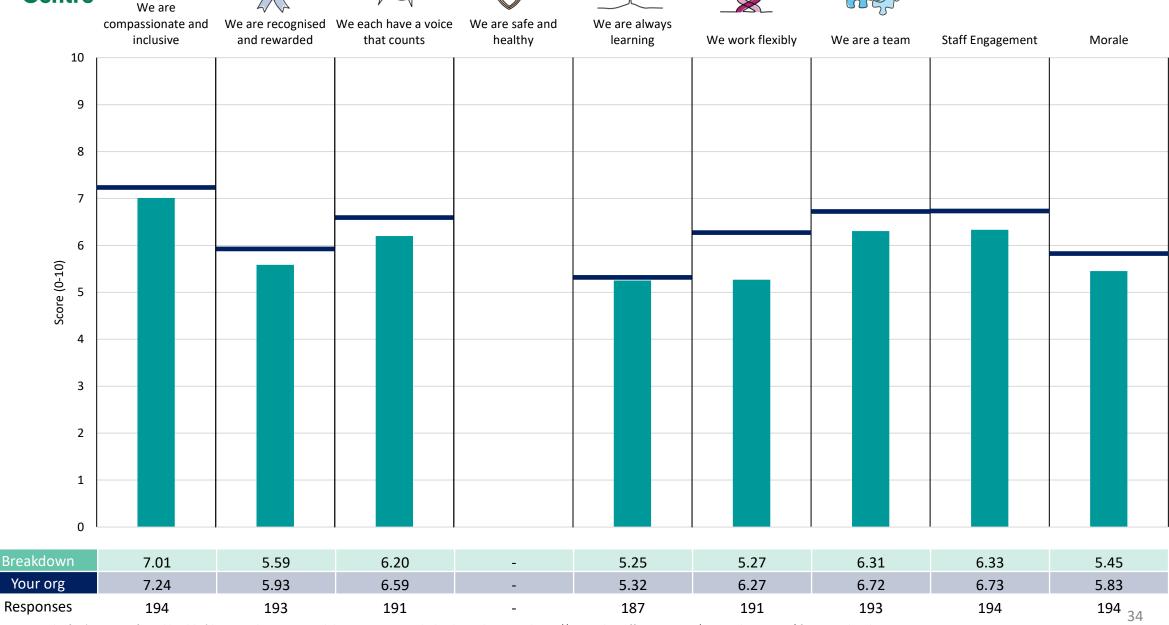

#### Corporate

#### **Key features**

Breakdown type and breakdown name are specified in the header.

Breakdown results are presented in the context of the (unweighted) organisation average ('Your org'), so it is easy to tell if a breakdown area is performing better or worse than the organisation average. For all People Promise element and theme results, a higher score is a better result than a lower score

The number of responses feeding into each measures and sub-scores for the given breakdown is specified below the table containing the breakdown and trust scores.

! Note: when there are less than 10 responses in a group, results are suppressed to protect staff confidentiality, for some organisations this could mean that all breakdown results are suppressed.