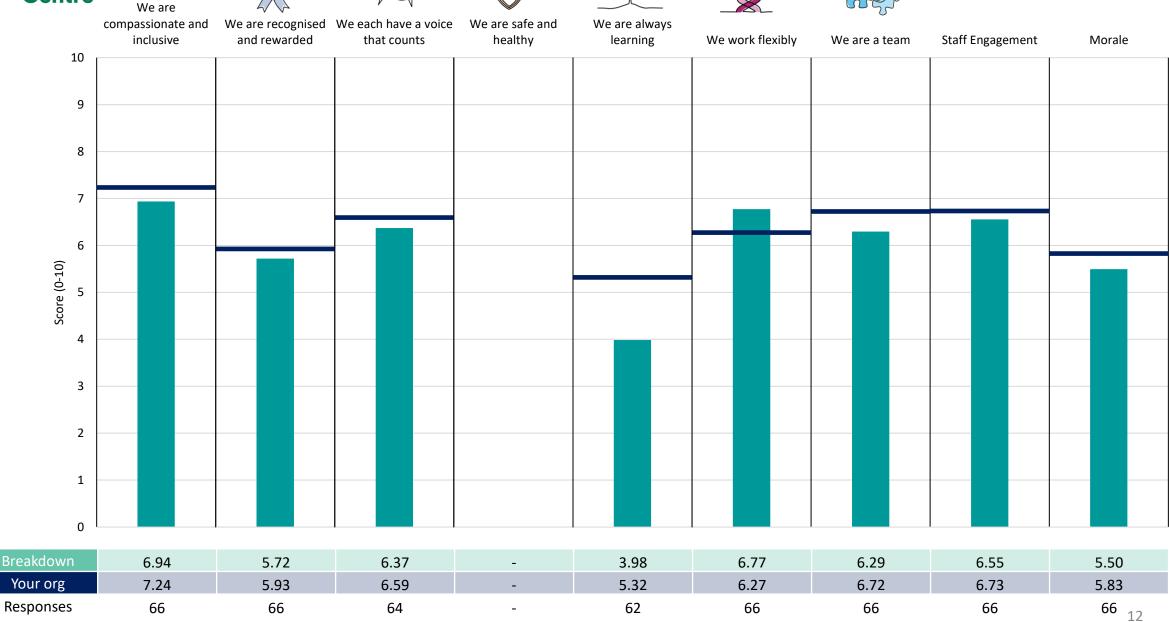

#### **Key features**

Breakdown type and breakdown name are specified in the header.

Breakdown results are presented in the context of the (unweighted) organisation average ('Your org'), so it is easy to tell if a breakdown area is performing better or worse than the organisation average. For all People Promise element and theme results, a higher score is a better result than a lower score

The number of responses feeding into each measures and sub-scores for the given breakdown is specified below the table containing the breakdown and trust scores.

! Note: when there are less than 10 responses in a group, results are suppressed to protect staff confidentiality, for some organisations this could mean that all breakdown results are suppressed.

#### Corporate