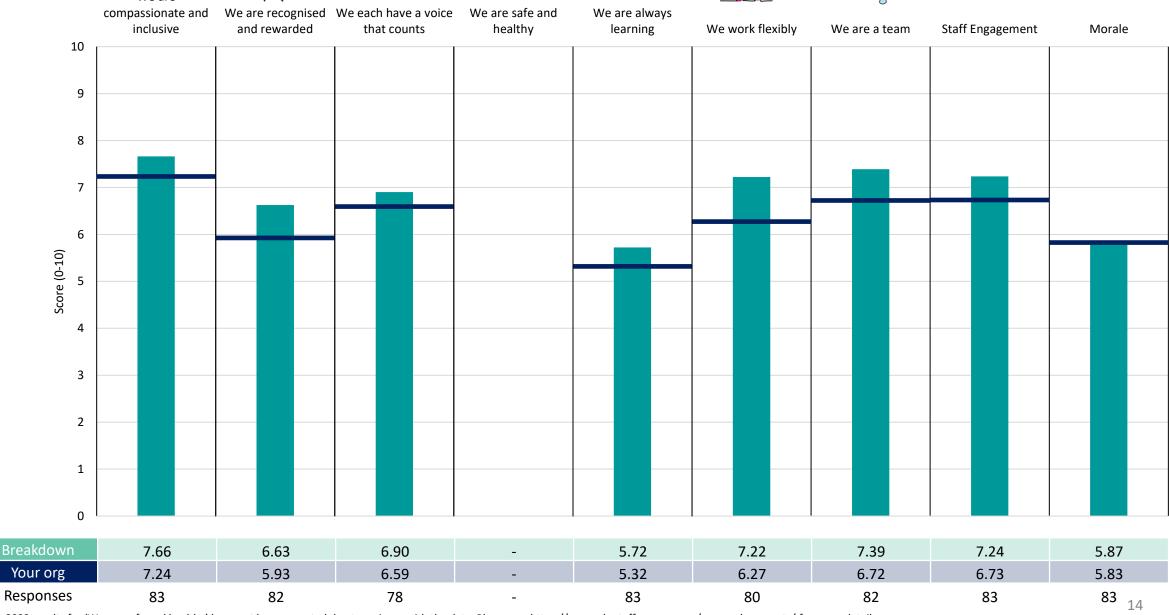

#### **Human Resources**

#### **Key features**

Breakdown type and breakdown name are specified in the header.

Breakdown results are presented in the context of the (unweighted) organisation average ('Your org'), so it is easy to tell if a breakdown area is performing better or worse than the organisation average. For all People Promise element and theme results, a higher score is a better result than a lower score

The number of responses feeding into each measures and sub-scores for the given breakdown is specified below the table containing the breakdown and trust scores.

! Note: when there are less than 10 responses in a group, results are suppressed to protect staff confidentiality, for some organisations this could mean that all breakdown results are suppressed.