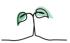

#### **Key features**

Breakdown type and breakdown name are specified in the header.

Breakdown results are presented in the context of the (unweighted) organisation average ('Your org'), so it is easy to tell if a breakdown area is performing better or worse than the organisation average. For all People Promise element and theme results, a higher score is a better result than a lower score

The number of responses feeding into each measures and sub-scores for the given breakdown is specified below the table containing the breakdown and trust scores.

! Note: when there are less than 10 responses in a group, results are suppressed to protect staff confidentiality, for some organisations this could mean that all breakdown results are suppressed.