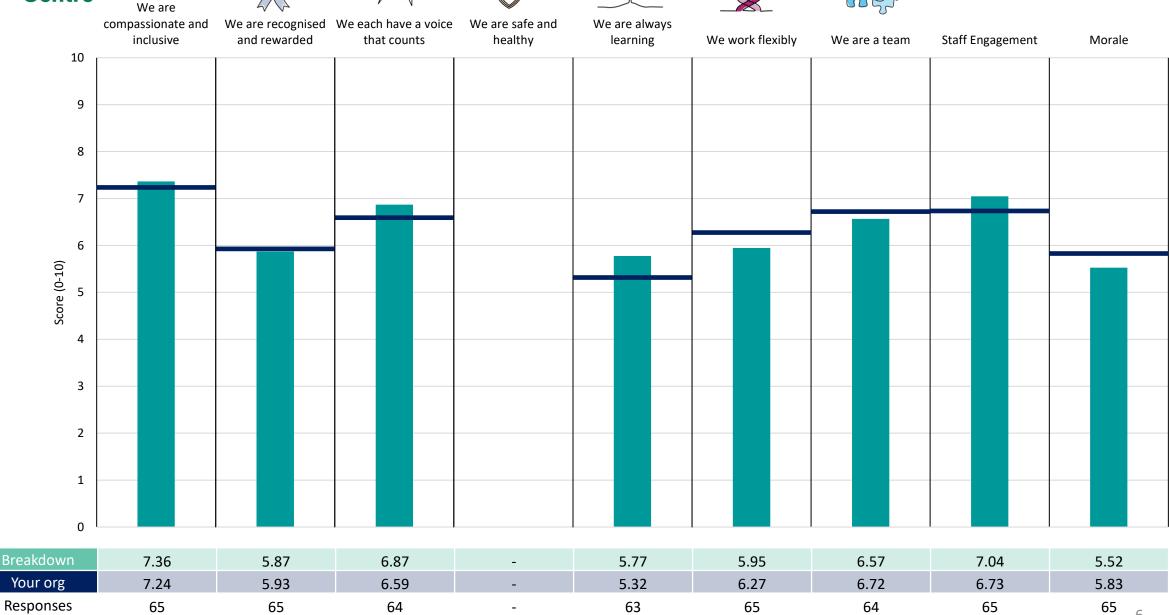

This breakdown report for Torbay and South Devon NHS Foundation Trust contains results by breakdown area for People Promise element and theme results from the 2023 NHS Staff Survey. These results are compared to the unweighted average for your organisation.

**Please note:** It is possible that there are differences between the 'Your org' scores reported in this breakdown report and those in the benchmark report. This is because the results in the benchmark report are weighted to allow for fair comparisons between organisations of a similar type. However, in this report comparisons are made within your organisation so the unweighted organisation result is a more appropriate point of comparison.

#### **Key features**

Breakdown type and breakdown name are specified in the header.

Breakdown results are presented in the context of the (unweighted) organisation average ('Your org'), so it is easy to tell if a breakdown area is performing better or worse than the organisation average. For all People Promise element and theme results, a higher score is a better result than a lower score

The number of responses feeding into each measures and sub-scores for the given breakdown is specified below the table containing the breakdown and trust scores.

! Note: when there are less than 10 responses in a group, results are suppressed to protect staff confidentiality, for some organisations this could mean that all breakdown results are suppressed.