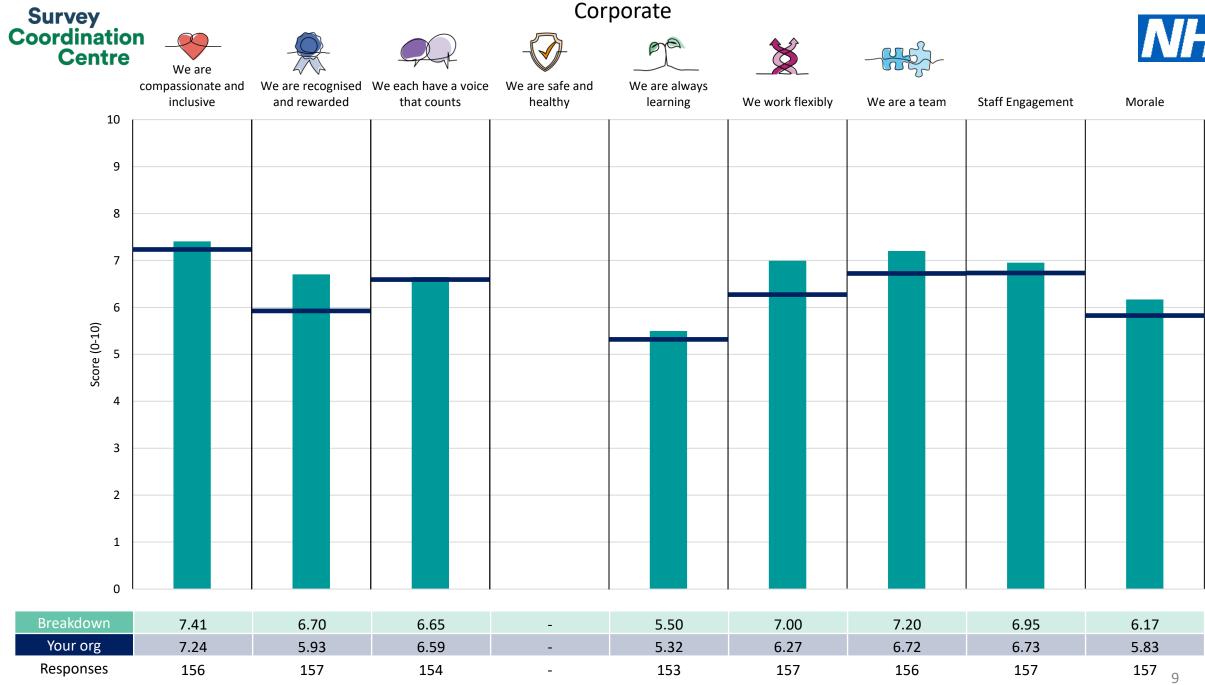

eakdown area is performing better or worse than the organisation average. For all People Promise element and theme results, a higher score is a better result than a lower score

The number of responses feeding into each measures and sub-scores for the given breakdown is specified below the table containing the breakdown and trust scores.



! Note: when there are less than 10 responses in a group, results are suppressed to protect staff confidentiality, for some organisations this could mean that all breakdown results are suppressed.





### Breakdowns 1

Torbay and South Devon NHS Foundation Trust 2023 NHS Staff Survey

#### Child Health





















#### Children & Family Health Devon





















#### **Community Hospitals**













#### Corporate



































#### Families & Communities Mgt and Support















#### Finance, Information & Procurement



















#### Health Informatics Services





















#### **Human Resources**





















#### **Independent Sector**













#### Medicine and Older Peoples Care





















#### Non Surgical Cancer & Clinical Support Service

















### Obs & Gynae





















#### Public Health & Dentistry













#### South Devon Health & Wellbeing Teams





















### Surgery



























#### Torbay Health & Wellbeing Teams





















#### **Torbay Pharmaceuticals**

























#### Workplace Team

























### Breakdowns 2

Torbay and South Devon NHS Foundati