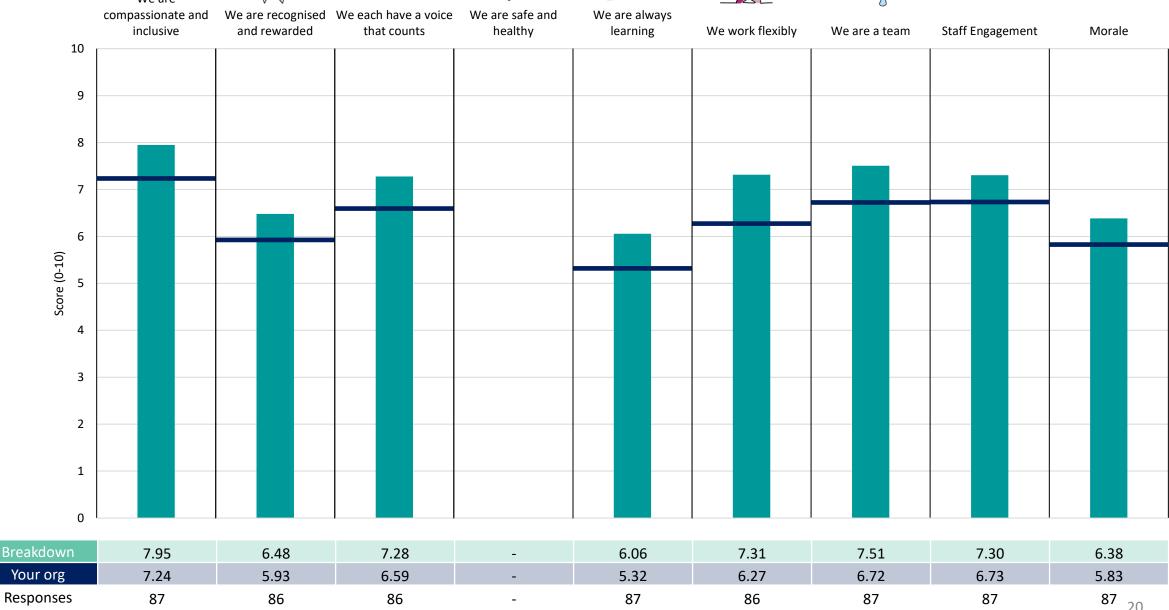

#### **Community Hospitals**

#### **Key features**

Breakdown type and breakdown name are specified in the header.

Breakdown results are presented in the context of the (unweighted) organisation average ('Your org'), so it is easy to tell if a breakdown area is performing better or worse than the organisation average. For all People Promise element and theme results, a higher score is a better result than a lower score

The number of responses feeding into each measures and sub-scores for the given breakdown is specified below the table containing the breakdown and trust scores.

! Note: when there are less than 10 responses in a group, results are suppressed to protect staff confidentiality, for some organisations this could mean that all breakdown results are suppressed.