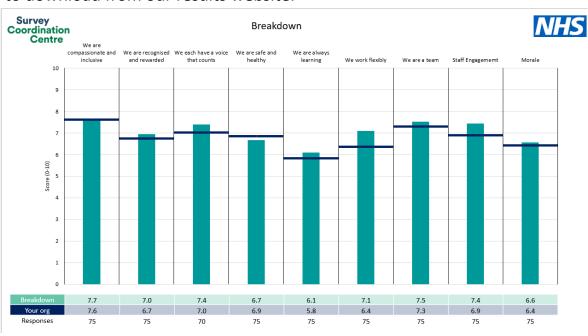

This breakdown report for Torbay and South Devon NHS Foundation Trust contains results by breakdown area for People Promise element and theme results from the 2023 NHS Staff Survey. These results are compared to the unweighted average for your organisation.

**Please note:** It is possible that there are differences between the 'Your org' scores reported in this breakdown report and those in the benchmark report. This is because the results in the benchmark report are weighted to allow for fair comparisons between organisations of a similar type. However, in this report comparisons are made within your organisation so the unweighted organisation result is a more appropriate point of comparison.

#### **Key features**

Breakdown type and breakdown name are specified in the header.

Breakdown results are presented in the context of the (unweighted) organisation average ('Your org'), so it is easy to tell if a breakdown area is performing better or worse than the organisation average. For all People Promise element and theme results, a higher score is a better result than a lower score

The number of responses feeding into each measures and sub-scores for the given breakdown is specified below the table containing the breakdown and trust scores.

! Note: when there are less than 10 responses in a group, results are suppressed to protect staff confidentiality, for some organisations this could mean that all breakdown results are suppressed.