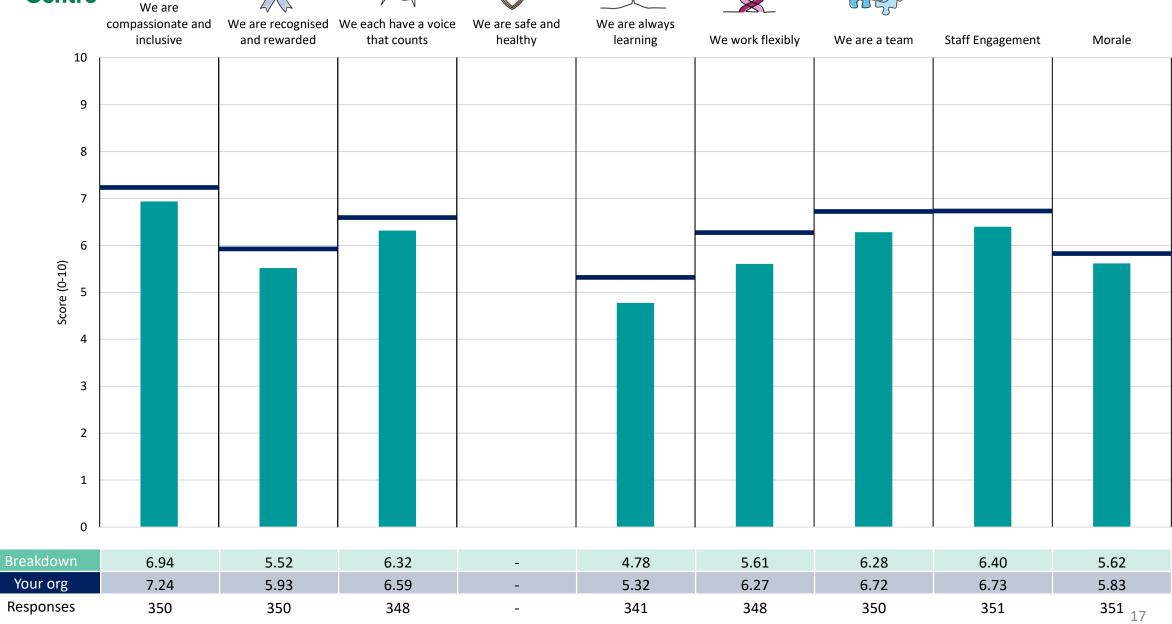

#### **Key features**

Breakdown type and breakdown name are specified in the header.

Breakdown results are presented in the context of the (unweighted) organisation average ('Your org'), so it is easy to tell if a breakdown area is performing better or worse than the organisation average. For all People Promise element and theme results, a higher score is a better result than a lower score

The number of responses feeding into each measures and sub-scores for the given breakdown is specified below the table containing the breakdown and trust scores.

! Note: when there are less than 10 responses in a group, results are suppressed to protect staff confidentiality, for some organisations this could mean that all breakdown results are suppressed.