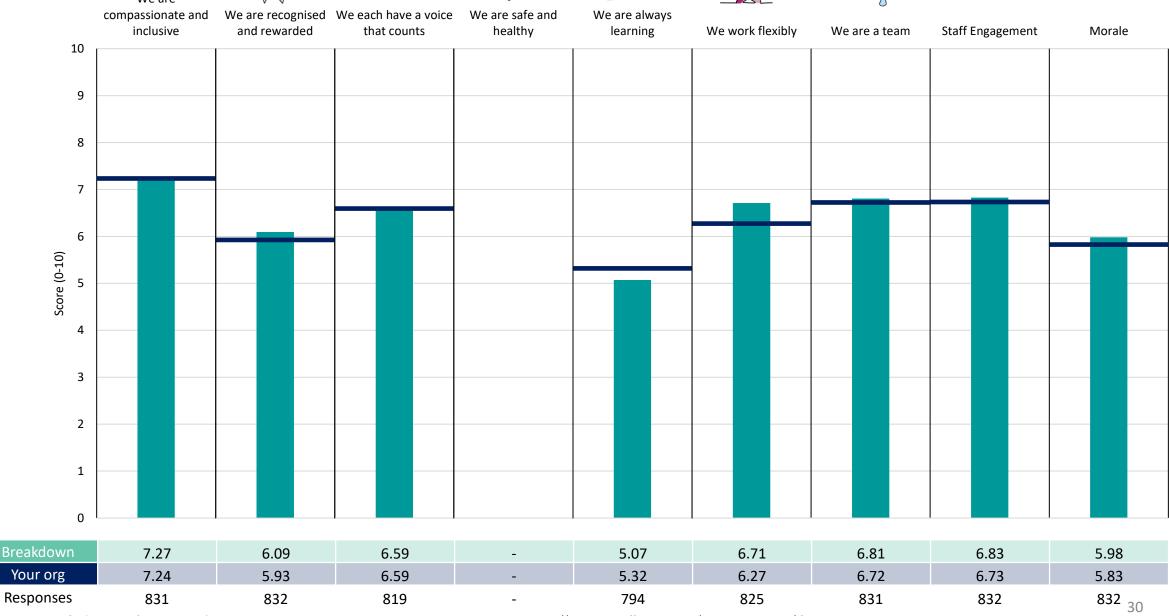

#### **Key features**

Breakdown type and breakdown name are specified in the header.

Breakdown results are presented in the context of the (unweighted) organisation average ('Your org'), so it is easy to tell if a breakdown area is performing better or worse than the organisation average. For all People Promise element and theme results, a higher score is a better result than a lower score

The number of responses feeding into each measures and sub-scores for the given breakdown is specified below the table containing the breakdown and trust scores.

! Note: when there are less than 10 responses in a group, results are suppressed to protect staff confidentiality, for some organisations this could mean that all breakdown results are suppressed.