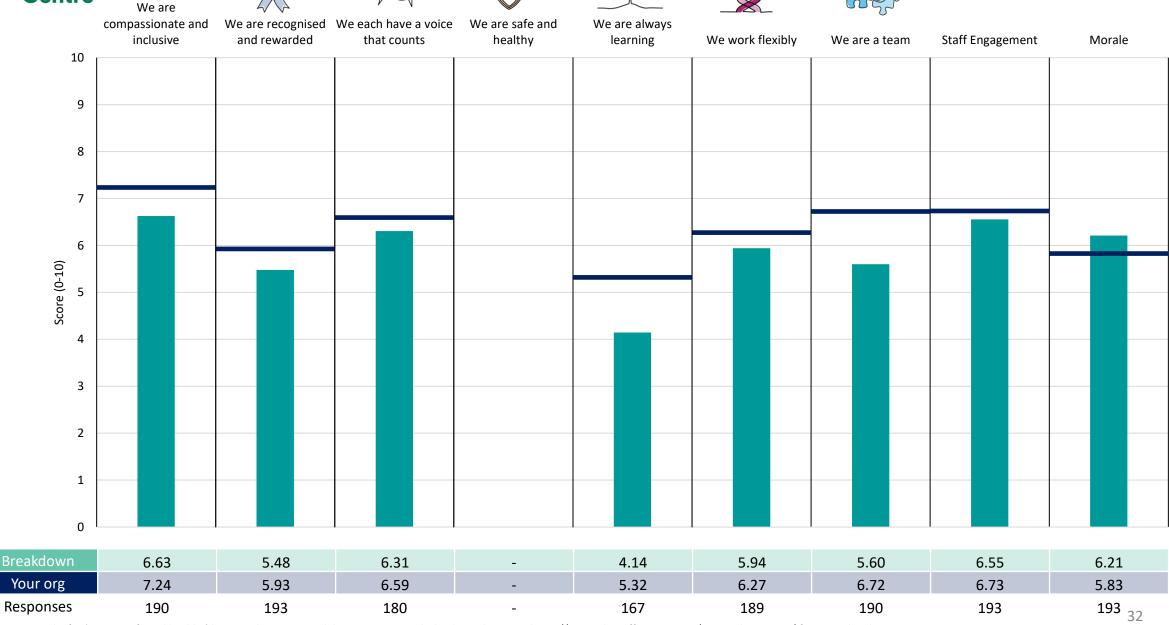

#### **Key features**

Breakdown type and breakdown name are specified in the header.

Breakdown results are presented in the context of the (unweighted) organisation average ('Your org'), so it is easy to tell if a breakdown area is performing better or worse than the organisation average. For all People Promise element and theme results, a higher score is a better result than a lower score

The number of responses feeding into each measures and sub-scores for the given breakdown is specified below the table containing the breakdown and trust scores.

! Note: when there are less than 10 responses in a group, results are suppressed to protect staff confidentiality, for some organisations this could mean that all breakdown results are suppressed.