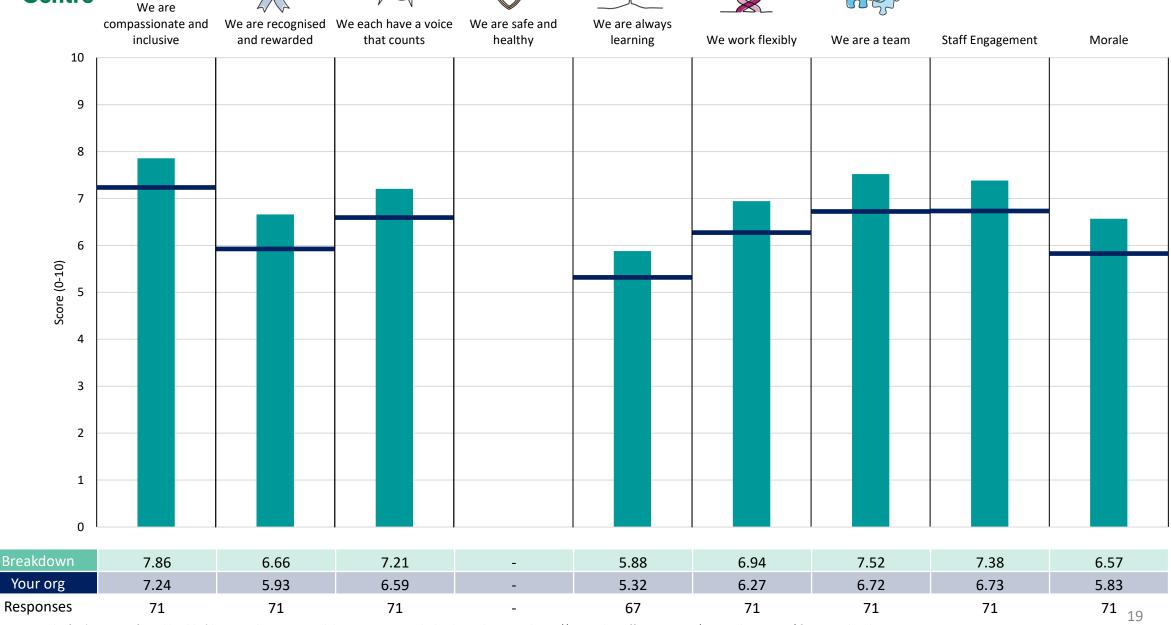

#### Child Health

#### **Key features**

Breakdown type and breakdown name are specified in the header.

Breakdown results are presented in the context of the (unweighted) organisation average ('Your org'), so it is easy to tell if a breakdown area is performing better or worse than the organisation average. For all People Promise element and theme results, a higher score is a better result than a lower score

The number of responses feeding into each measures and sub-scores for the given breakdown is specified below the table containing the breakdown and trust scores.

! Note: when there are less than 10 responses in a group, results are suppressed to protect staff confidentiality, for some organisations this could mean that all breakdown results are suppressed.