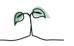

#### **Key features**

Breakdown type and breakdown name are specified in the header.

Breakdown results are presented in the context of the (unweighted) organisation average ('Your org'), so it is easy to tell if a breakdown area is performing better or worse than the organisation average. For all People Promise element and theme results, a higher score is a better result than a lower score

The number of responses feeding into each measures and sub-scores for the given breakdown is specified below the table containing the breakdown and trust scores.

! Note: when there are less than 10 responses in a group, results are suppressed to protect staff confidentiality, for some organisations this could mean that all breakdown results are suppressed.