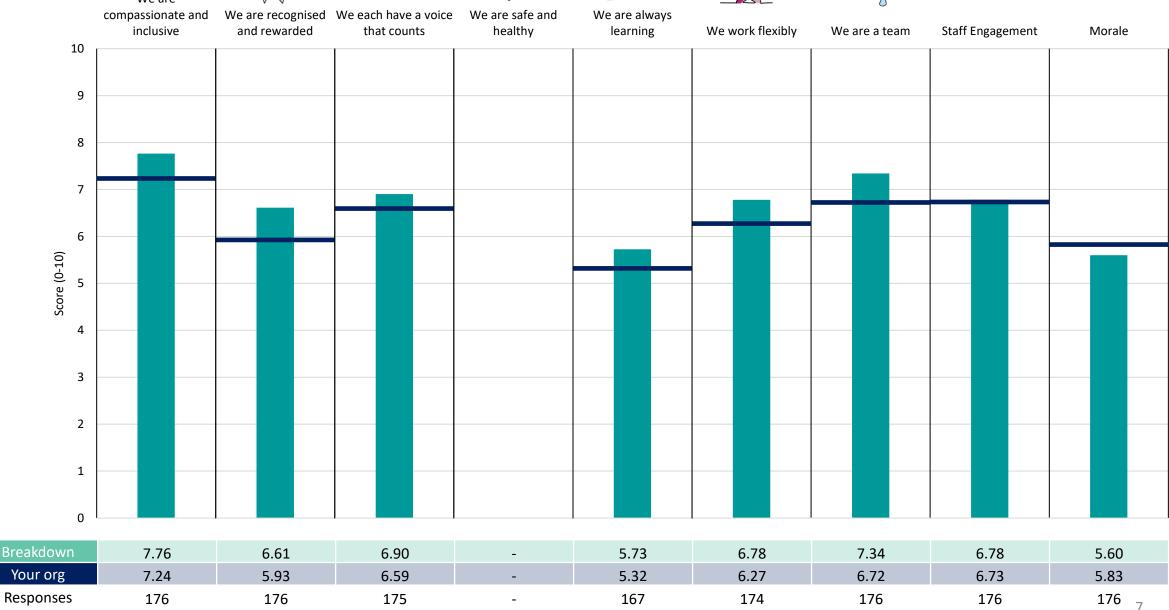

#### Child Health

#### **Key features**

Breakdown type and breakdown name are specified in the header.

Breakdown results are presented in the context of the (unweighted) organisation average ('Your org'), so it is easy to tell if a breakdown area is performing better or worse than the organisation average. For all People Promise element and theme results, a higher score is a better result than a lower score

The number of responses feeding into each measures and sub-scores for the given breakdown is specified below the table containing the breakdown and trust scores.

! Note: when there are less than 10 responses in a group, results are suppressed to protect staff confidentiality, for some organisations this could mean that all breakdown results are suppressed.