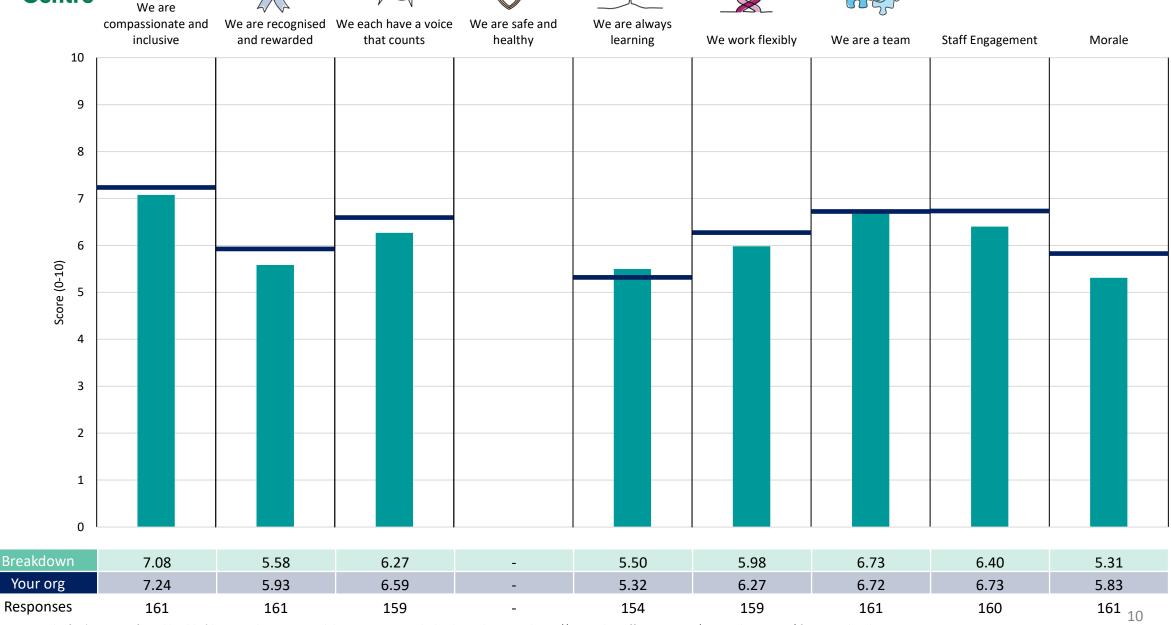

performing better or worse than the organisation average. For all People Promise element and theme results, a higher score is a better result than a lower score

The number of responses feeding into each measures and sub-scores for the given breakdown is specified below the table containing the breakdown and trust scores.



! Note: when there are less than 10 responses in a group, results are suppressed to protect staff confidentiality, for some organisations this could mean that all breakdown results are suppressed.





### Breakdowns 1

Torbay and South Devon NHS Foundation Trust 2023 NHS Staff Survey

#### Child Health





















#### Children & Family Health Devon





















#### **Community Hospitals**













#### Corporate



































#### Families & Communities Mgt and Support















#### Finance, Information & Procurement



















#### Health Informatics Services





















#### **Human Resources**





















#### **Independent Sector**













#### Medicine and Older Peoples Care





















#### Non Surgical Cancer & Clinical Support Service

















### Obs & Gynae





















#### Public Health & Dentistry













#### South Devon Health & Wellbeing Teams





















### Surgery



























#### Torbay Health & Wellbeing Teams





















#### **Torbay Pharmaceuticals**

























#### Workplace Team

























### Breakdowns 2

Torbay and South Devon NHS Foundation Trust 2023 NH