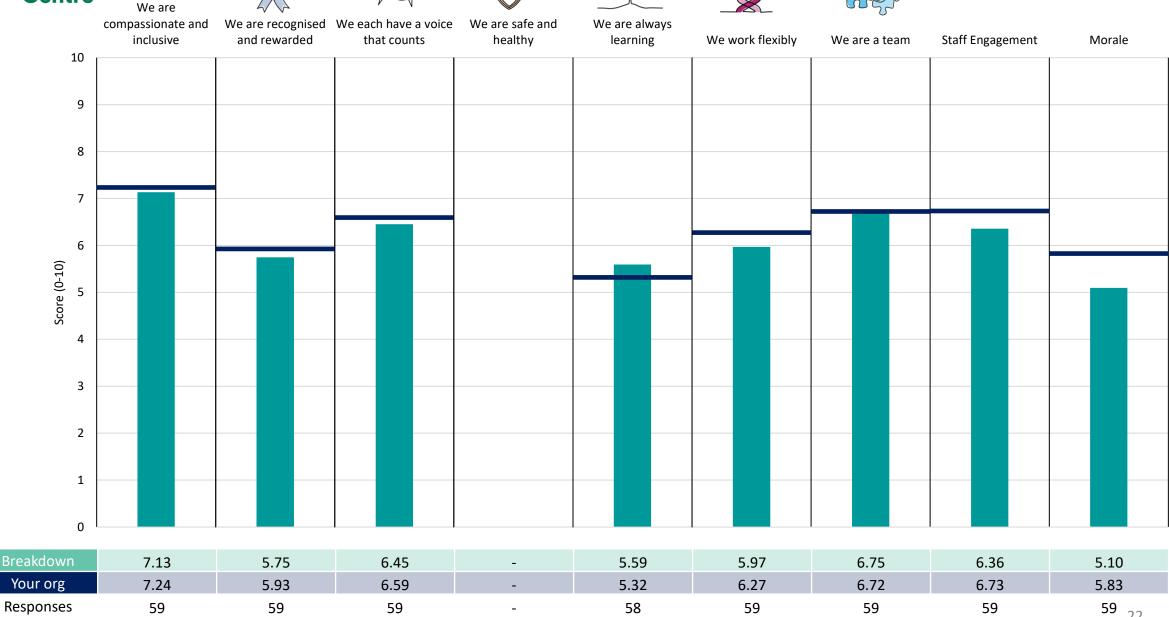

#### **Key features**

Breakdown type and breakdown name are specified in the header.

Breakdown results are presented in the context of the (unweighted) organisation average ('Your org'), so it is easy to tell if a breakdown area is performing better or worse than the organisation average. For all People Promise element and theme results, a higher score is a better result than a lower score

The number of responses feeding into each measures and sub-scores for the given breakdown is specified below the table containing the breakdown and trust scores.

! Note: when there are less than 10 responses in a group, results are suppressed to protect staff confidentiality, for some organisations this could mean that all breakdown results are suppressed.