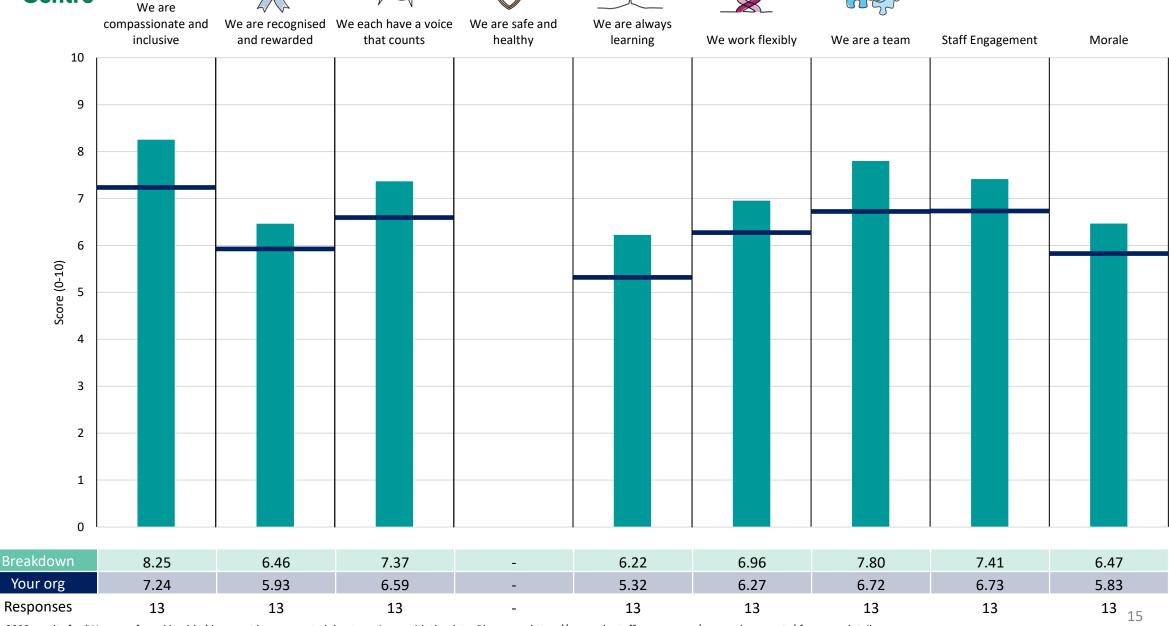

#### **Independent Sector**

#### **Key features**

Breakdown type and breakdown name are specified in the header.

Breakdown results are presented in the context of the (unweighted) organisation average ('Your org'), so it is easy to tell if a breakdown area is performing better or worse than the organisation average. For all People Promise element and theme results, a higher score is a better result than a lower score

The number of responses feeding into each measures and sub-scores for the given breakdown is specified below the table containing the breakdown and trust scores.

! Note: when there are less than 10 responses in a group, results are suppressed to protect staff confidentiality, for some organisations this could mean that all breakdown results are suppressed.