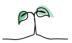

#### **Key features**

Breakdown type and breakdown name are specified in the header.

Breakdown results are presented in the context of the (unweighted) organisation average ('Your org'), so it is easy to tell if a breakdown area is performing better or worse than the organisation average. For all People Promise element and theme results, a higher score is a better result than a lower score

The number of responses feeding into each measures and sub-scores for the given breakdown is specified below the table containing the breakdown and trust scores.

! Note: when there are less than 10 responses in a group, results are suppressed to protect staff confidentiality, for some organisations this could mean that all breakdown results are suppressed.