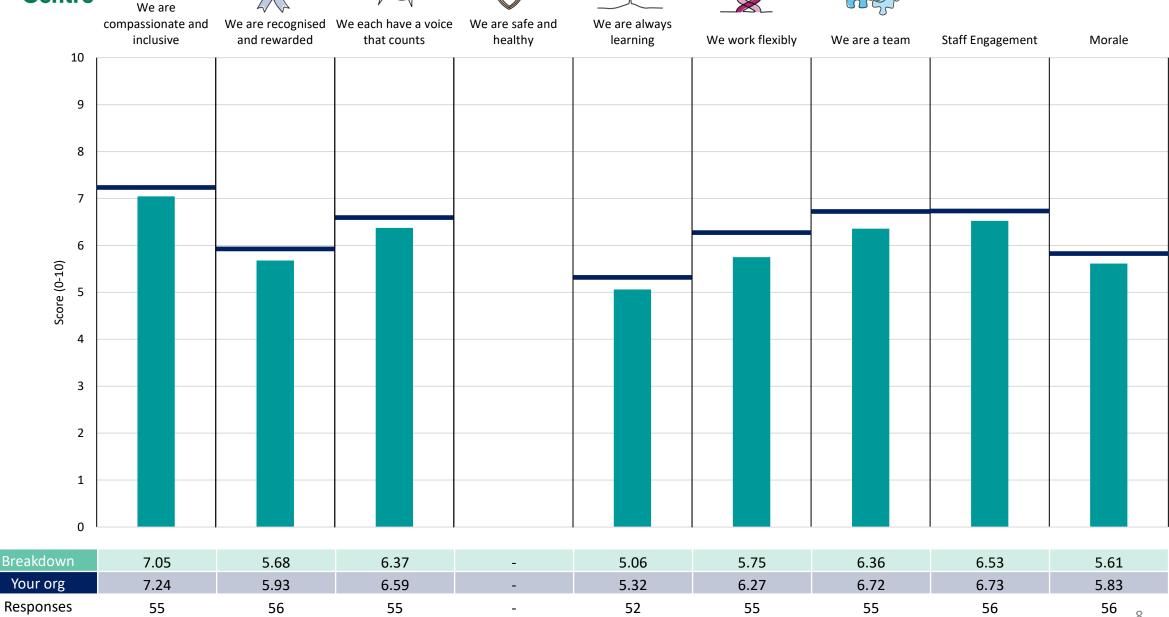

#### **Key features**

Breakdown type and breakdown name are specified in the header.

Breakdown results are presented in the context of the (unweighted) organisation average ('Your org'), so it is easy to tell if a breakdown area is performing better or worse than the organisation average. For all People Promise element and theme results, a higher score is a better result than a lower score

The number of responses feeding into each measures and sub-scores for the given breakdown is specified below the table containing the breakdown and trust scores.

! Note: when there are less than 10 responses in a group, results are suppressed to protect staff confidentiality, for some organisations this could mean that all breakdown results are suppressed.