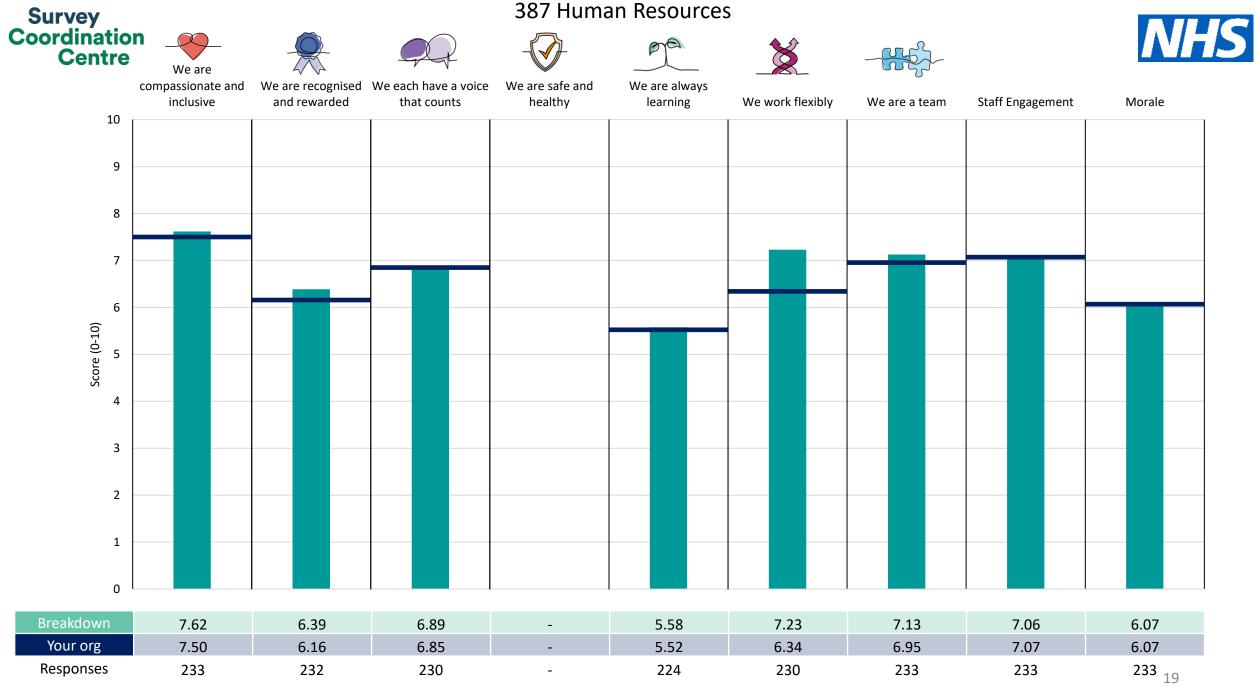

This breakdown report for University Hospitals Bristol and Weston NHS Foundation Trust contains results by breakdown area for People Promise element and theme results from the 2023 NHS Staff Survey. These results are compared to the unweighted average for your organisation.

The breakdowns used in this report were provided and defined by University Hospitals Bristol and Weston NHS Foundation Trust. Details of how the People Promise element and theme scores were calculated are included in the Technical Document, available to download from our results website.