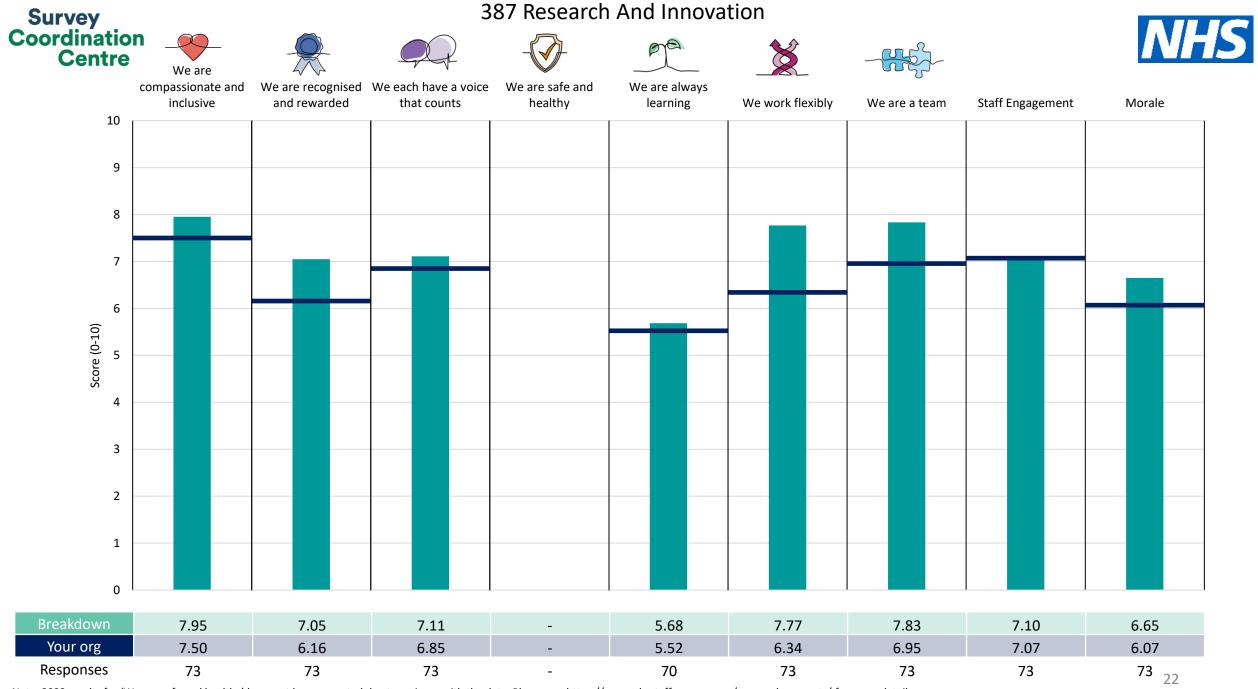

This breakdown report for University Hospitals Bristol and Weston NHS Foundation Trust contains results by breakdown area for People Promise element and theme results from the 2023 NHS Staff Survey. These results are compared to the unweighted average for your organisation.

The breakdowns used in this report were provided and defined by University Hospitals Bristol and Weston NHS Foundation Trust. Details of how the People Promise element and theme scores were calculated are included in the Technical Document, available to download from our results website.