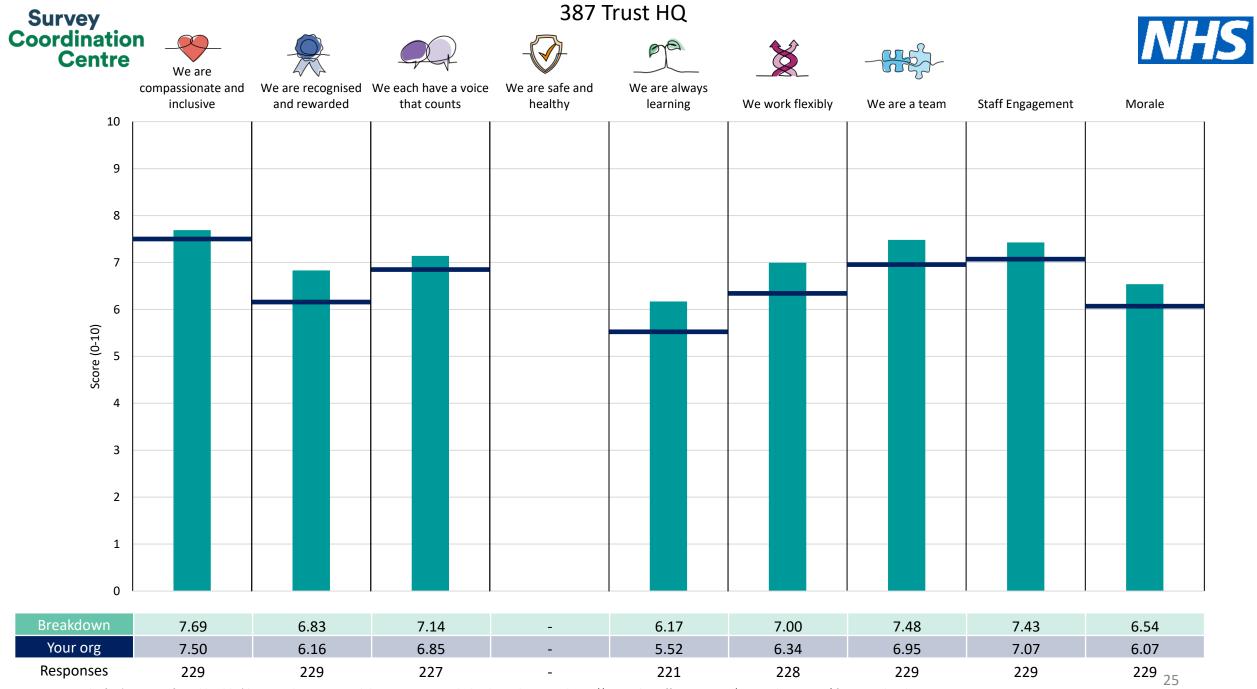

This breakdown report for University Hospitals Bristol and Weston NHS Foundation Trust contains results by breakdown area for People Promise element and theme results from the 2023 NHS Staff Survey. These results are compared to the unweighted average for your organisation.

The breakdowns used in this report were provided and defined by University Hospitals Bristol and Weston NHS Foundation Trust. Details of how the People Promise element and theme scores were calculated are included in the Technical Document, available to download from our results website.