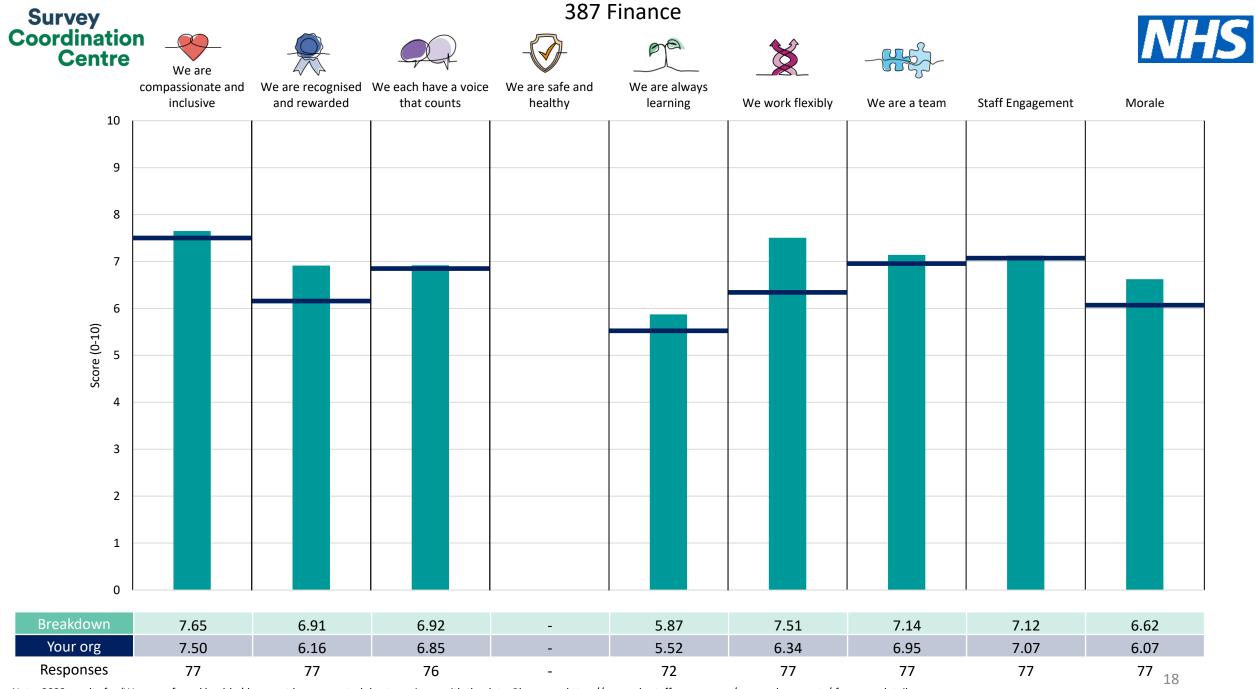

This breakdown report for University Hospitals Bristol and Weston NHS Foundation Trust contains results by breakdown area for People Promise element and theme results from the 2023 NHS Staff Survey. These results are compared to the unweighted average for your organisation.

The breakdowns used in this report were provided and defined by University Hospitals Bristol and Weston NHS Foundation Trust. Details of how the People Promise element and theme scores were calculated are included in the Technical Document, available to download from our results website.