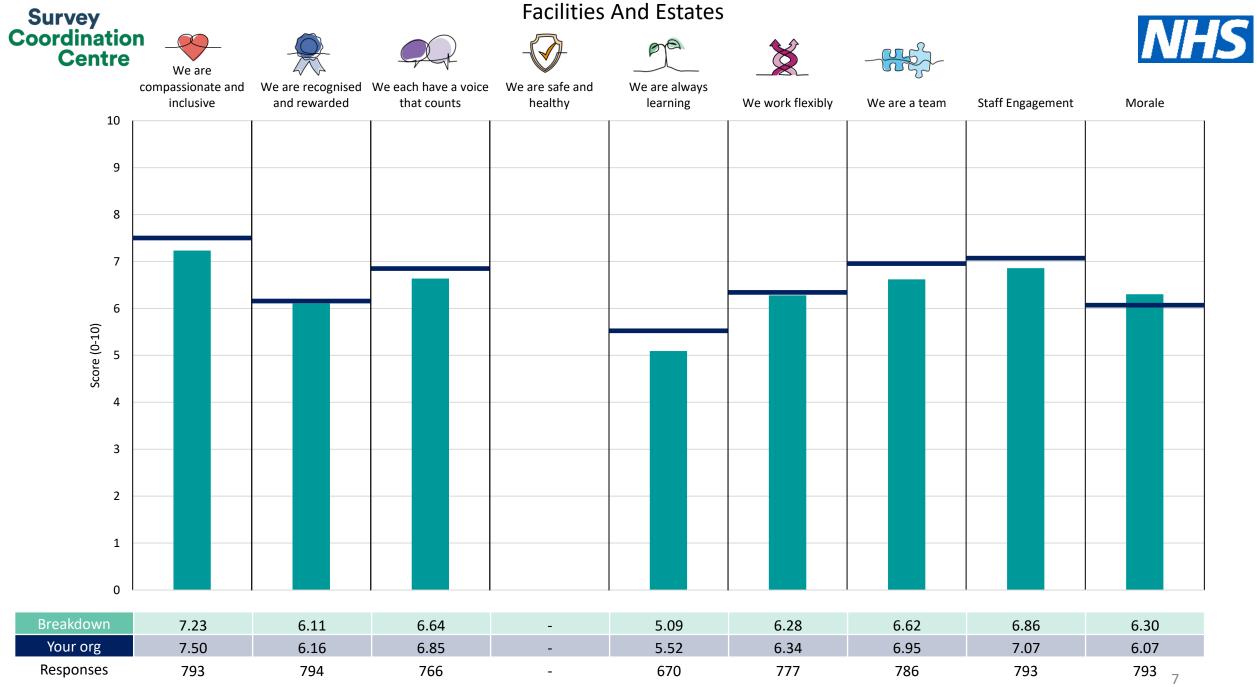

tions of a similar type. However, in this report comparisons are made within your organisation so the unweighted organisation result is a more appropriate point of comparison.

The breakdowns used in this report were provided and defined by University Hospitals Bristol and Weston NHS Foundation Trust. Details of how the People Promise element and theme scores were calculated are included in the Technical Document, available to download from our results website.



! Note: when there are less than 10 responses in a group, results are suppressed to protect staff confidentiality, for some organisations this could mean that all breakdown results are suppressed.

Survey Coordination Centre



## Breakdowns 1

University Hospitals Bristol and Weston NHS Foundation Trust 2023 NHS Staff Survey

















Survey Coordination Centre



## Breakdowns 2

University Hospitals Bristol and Weston NHS Foundation Trust 2023 NHS Staff Survey