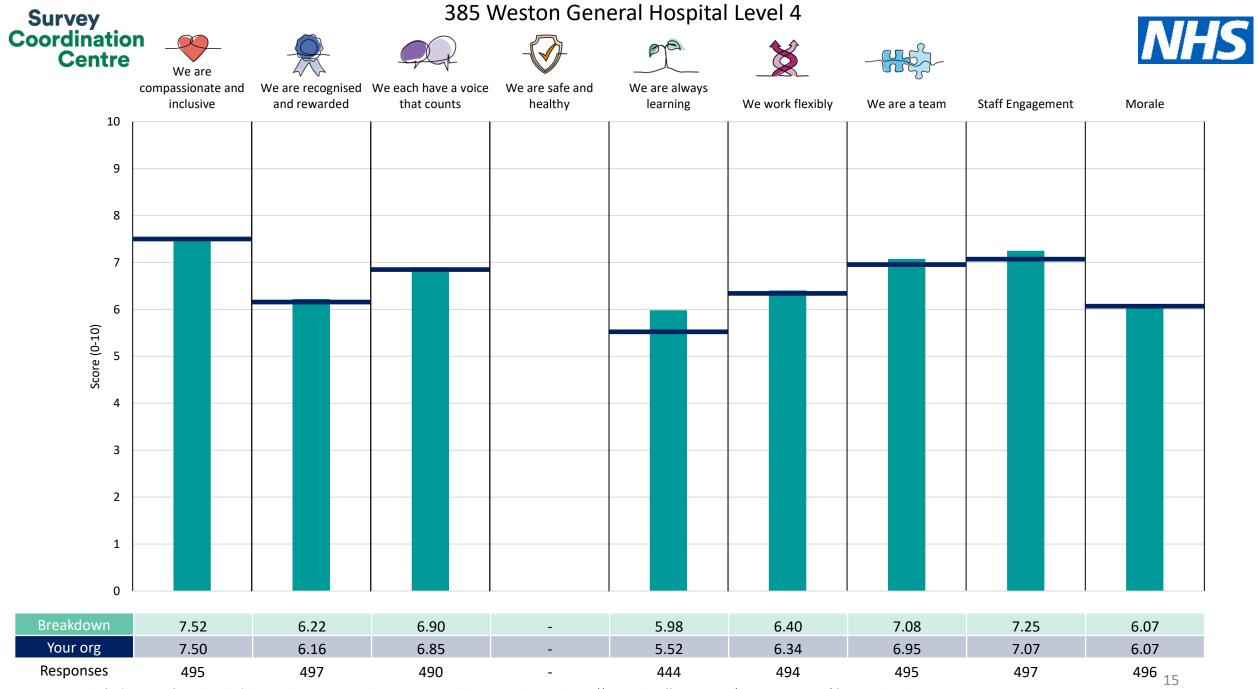

This breakdown report for University Hospitals Bristol and Weston NHS Foundation Trust contains results by breakdown area for People Promise element and theme results from the 2023 NHS Staff Survey. These results are compared to the unweighted average for your organisation.

The breakdowns used in this report were provided and defined by University Hospitals Bristol and Weston NHS Foundation Trust. Details of how the People Promise element and theme scores were calculated are included in the Technical Document, available to download from our results website.