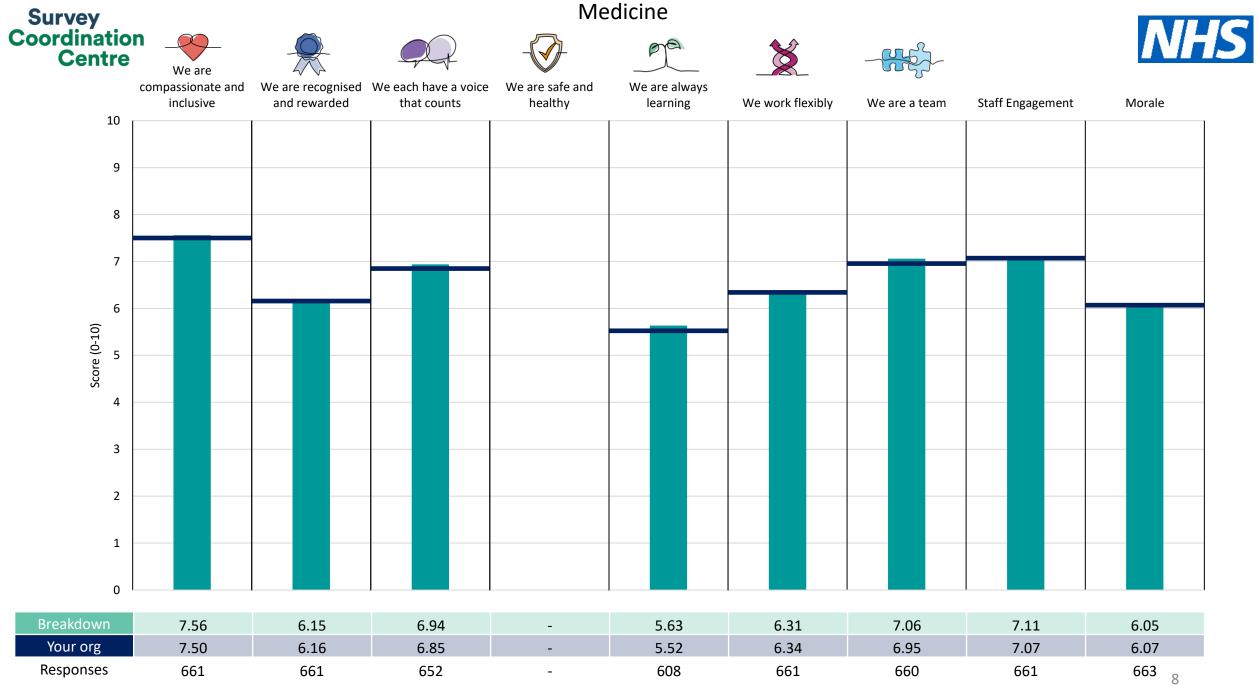

ons of a similar type. However, in this report comparisons are made within your organisation so the unweighted organisation result is a more appropriate point of comparison.

The breakdowns used in this report were provided and defined by University Hospitals Bristol and Weston NHS Foundation Trust. Details of how the People Promise element and theme scores were calculated are included in the Technical Document, available to download from our results website.



! Note: when there are less than 10 responses in a group, results are suppressed to protect staff confidentiality, for some organisations this could mean that all breakdown results are suppressed.

Survey Coordination Centre



## Breakdowns 1

University Hospitals Bristol and Weston NHS Foundation Trust 2023 NHS Staff Survey

















Survey Coordination Centre



## Breakdowns 2

University Hospitals Bristol and Weston NHS Foundation Trust 2023 NHS Staff Survey