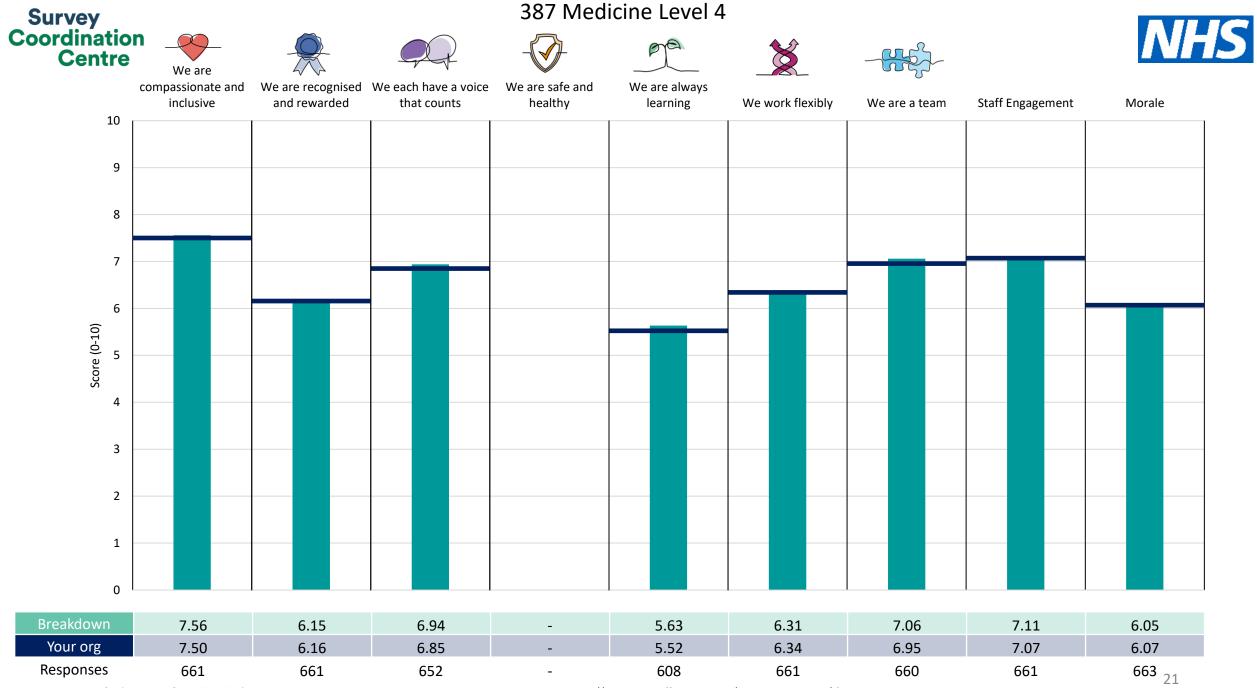

This breakdown report for University Hospitals Bristol and Weston NHS Foundation Trust contains results by breakdown area for People Promise element and theme results from the 2023 NHS Staff Survey. These results are compared to the unweighted average for your organisation.

The breakdowns used in this report were provided and defined by University Hospitals Bristol and Weston NHS Foundation Trust. Details of how the People Promise element and theme scores were calculated are included in the Technical Document, available to download from our results website.