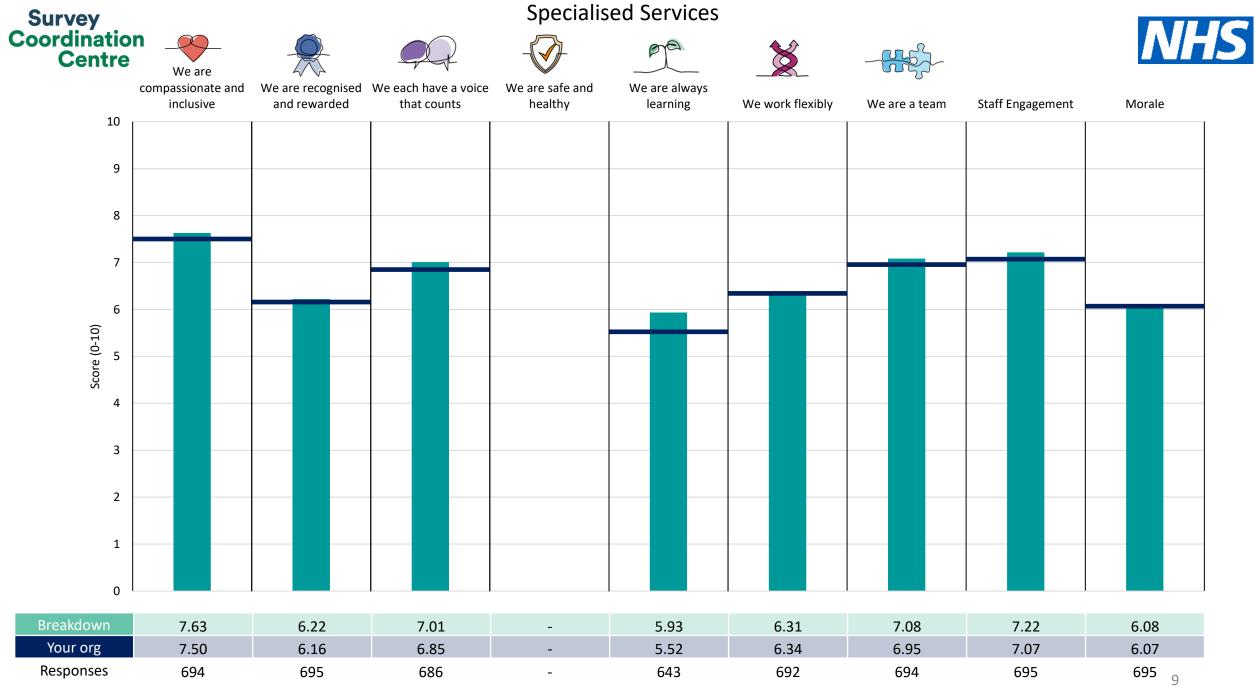

This breakdown report for University Hospitals Bristol and Weston NHS Foundation Trust contains results by breakdown area for People Promise element and theme results from the 2023 NHS Staff Survey. These results are compared to the unweighted average for your organisation.

The breakdowns used in this report were provided and defined by University Hospitals Bristol and Weston NHS Foundation Trust. Details of how the People Promise element and theme scores were calculated are included in the Technical Document, available to download from our results website.