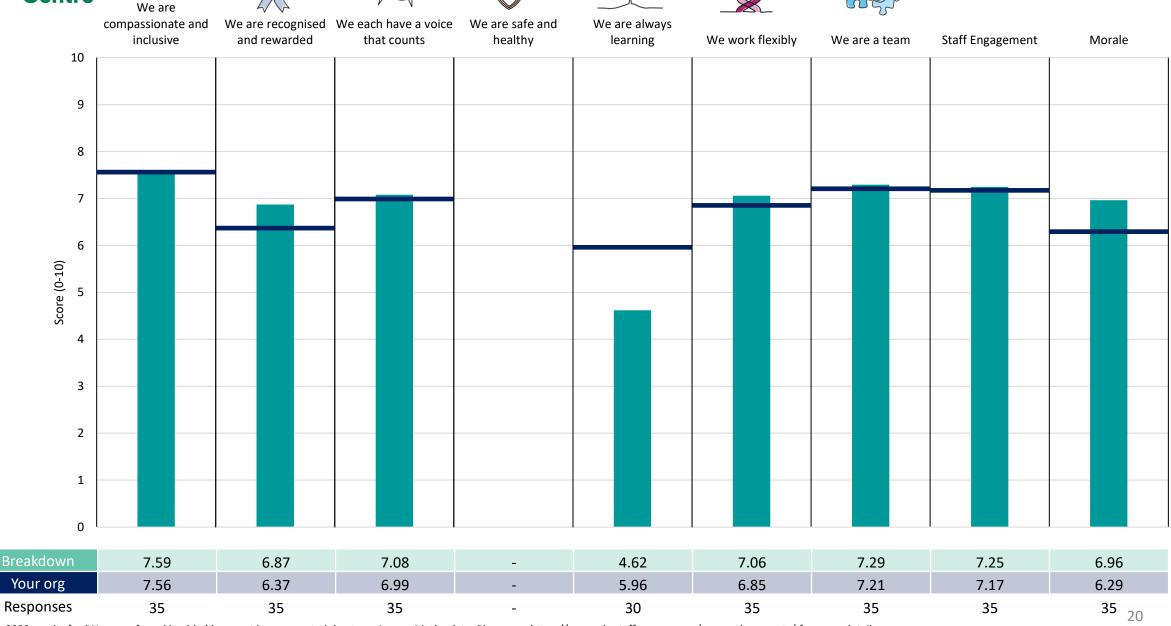

Note: when there are less than 10 responses in a group, results are suppressed to protect staff confidentiality, for some organisations this could mean that all breakdown results are suppressed.





## Breakdowns 1

Essex Partnership University NHS Foundation Trust 2023 NHS Staff Survey

### **Chief Executive**





















## **Corporate Governance**



































### **Executive Nurse**





















### Finance & Resources















## Medical





















## Operations



















































## **Breakdowns 2**

Essex Partnership University NHS Foundation Trust 2023 NHS Staff Survey

### **Chief Executive**





















## **Corporate Governance**























































## **Inpatient Services**













## Medical





















## Mental Health Management







































### North Essex





















## Nursing















Other

























## **Psychological Services**











## Specialist















### West Essex