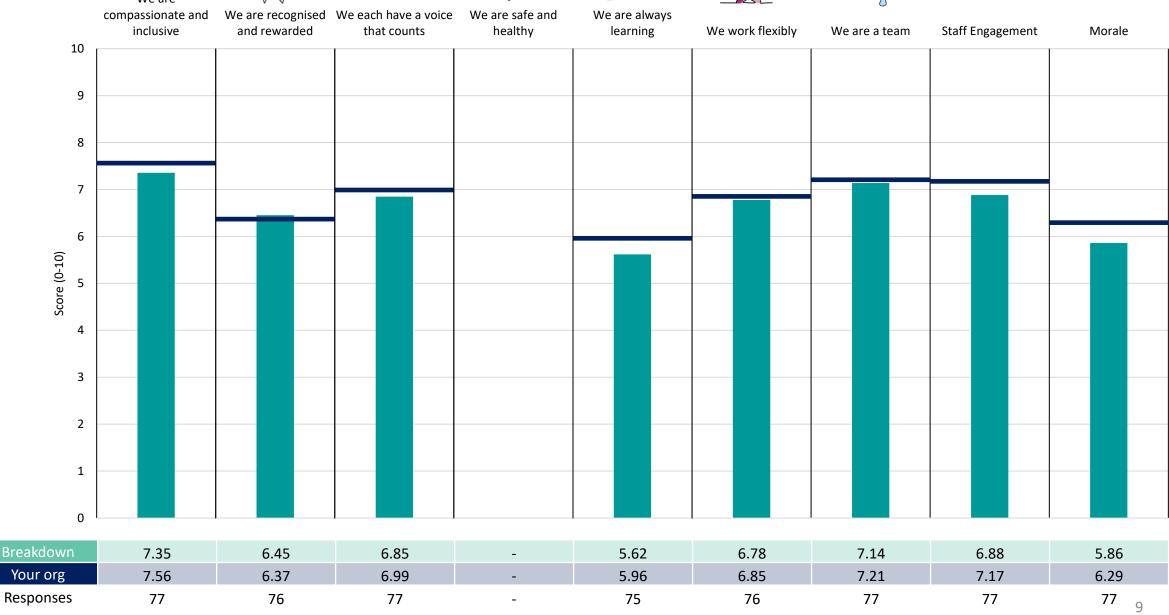

o tell if a breakdown area is performing better or worse than the organisation average. For all People Promise element and theme results, a higher score is a better result than a lower score

The number of responses feeding into each measures and sub-scores for the given breakdown is specified below the table containing the breakdown and trust scores.



! Note: when there are less than 10 responses in a group, results are suppressed to protect staff confidentiality, for some organisations this could mean that all breakdown results are suppressed.





## Breakdowns 1

Essex Partnership University NHS Foundation Trust 2023 NHS Staff Survey

### **Chief Executive**





















## **Corporate Governance**



































### **Executive Nurse**





















### Finance & Resources















## Medical





















## Operations



















































## **Breakdowns 2**

Essex Partnership University NHS Foundation Trust 2023 NHS Staff Survey

### **Chief Executive**





















## **Corporate Governance**























































## **Inpatient Services**













## Medical





















## Mental Health Management







































### North Essex





















## Nursing















Other

























## **Psychological Services**











## Specialist















### West Essex