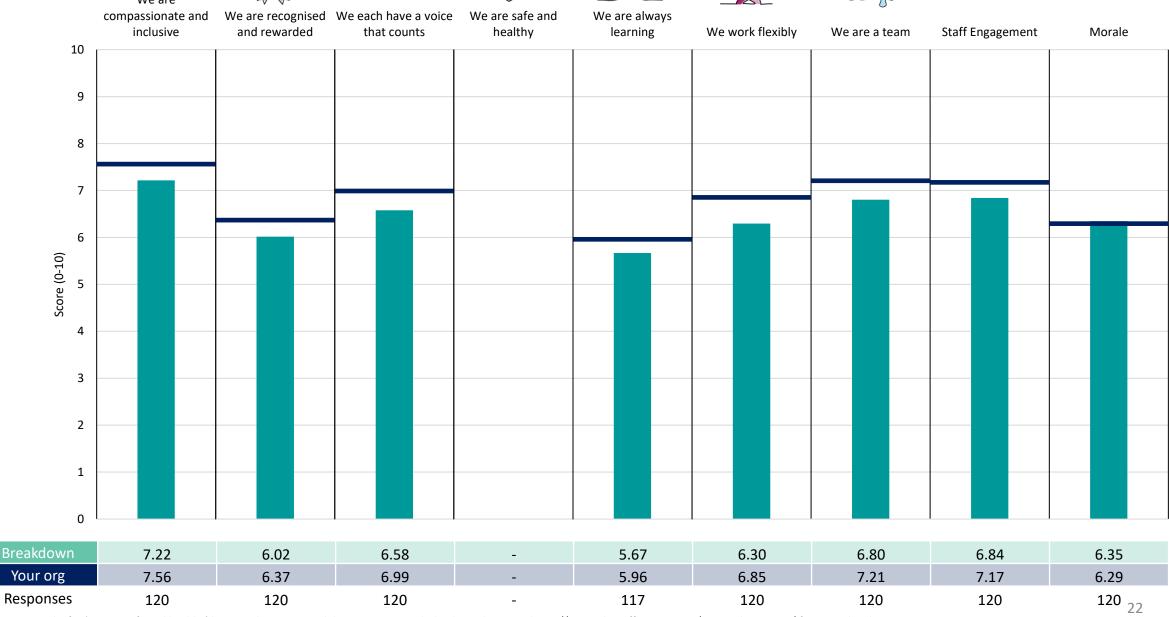

### **Chief Executive**

### **Key features**

Breakdown type and breakdown name are specified in the header.

Breakdown results are presented in the context of the (unweighted) organisation average ('Your org'), so it is easy to tell if a breakdown area is performing better or worse than the organisation average. For all People Promise element and theme results, a higher score is a better result than a lower score

The number of responses feeding into each measures and sub-scores for the given breakdown is specified below the table containing the breakdown and trust scores.

! Note: when there are less than 10 responses in a group, results are suppressed to protect staff confidentiality, for some organisations this could mean that all breakdown results are suppressed.