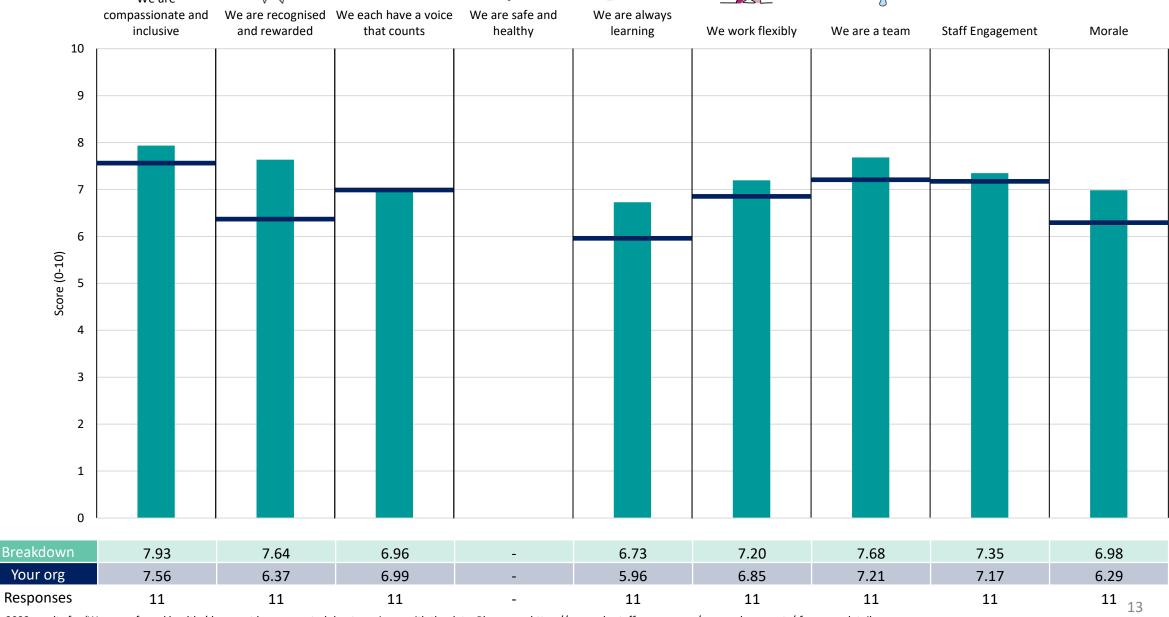

nd theme results, a higher score is a better result than a lower score

The number of responses feeding into each measures and sub-scores for the given breakdown is specified below the table containing the breakdown and trust scores.



! Note: when there are less than 10 responses in a group, results are suppressed to protect staff confidentiality, for some organisations this could mean that all breakdown results are suppressed.





## Breakdowns 1

Essex Partnership University NHS Foundation Trust 2023 NHS Staff Survey

### **Chief Executive**





















## **Corporate Governance**



































### **Executive Nurse**





















### Finance & Resources















## Medical





















## Operations



















































## **Breakdowns 2**

Essex Partnership University NHS Foundation Trust 2023 NHS Staff Survey

### **Chief Executive**





















## **Corporate Governance**























































## **Inpatient Services**













## Medical





















## Mental Health Management







































### North Essex





















## Nursing















Other

























## **Psychological Services**











## Specialist















### West Essex