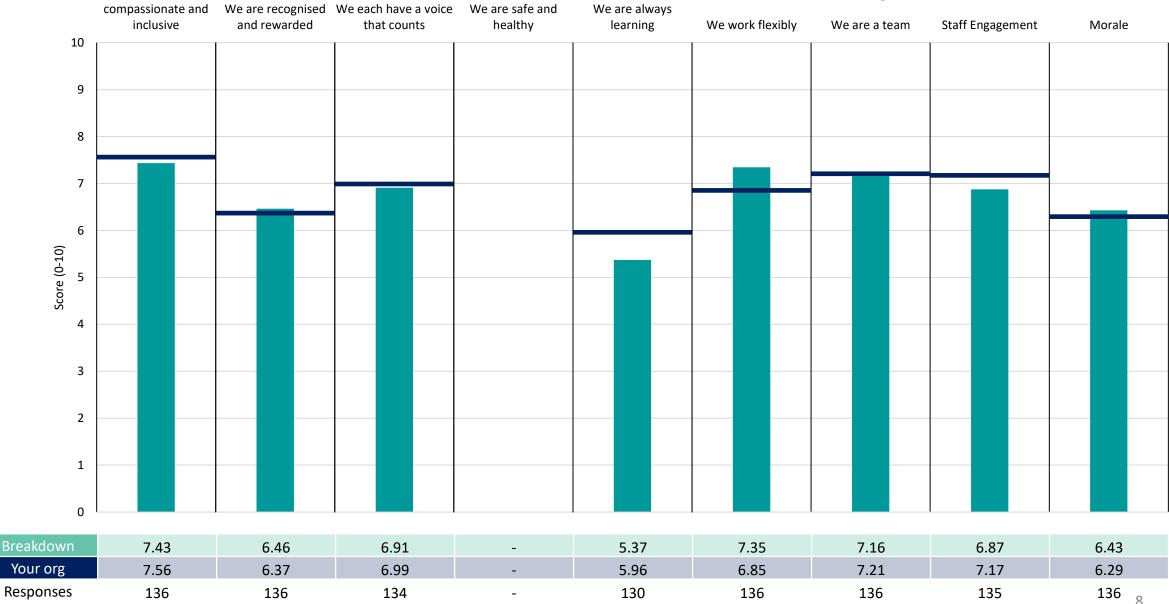

isation average ('Your org'), so it is easy to tell if a breakdown area is performing better or worse than the organisation average. For all People Promise element and theme results, a higher score is a better result than a lower score

The number of responses feeding into each measures and sub-scores for the given breakdown is specified below the table containing the breakdown and trust scores.



! Note: when there are less than 10 responses in a group, results are suppressed to protect staff confidentiality, for some organisations this could mean that all breakdown results are suppressed.





## Breakdowns 1

Essex Partnership University NHS Foundation Trust 2023 NHS Staff Survey

### **Chief Executive**





















## **Corporate Governance**



































### **Executive Nurse**





















### Finance & Resources















## Medical





















## Operations



















































## **Breakdowns 2**

Essex Partnership University NHS Foundation Trust 2023 NHS Staff Survey

### **Chief Executive**





















## **Corporate Governance**























































## **Inpatient Services**













## Medical





















## Mental Health Management







































### North Essex





















## Nursing















Other

























## **Psychological Services**











## Specialist















### West Essex