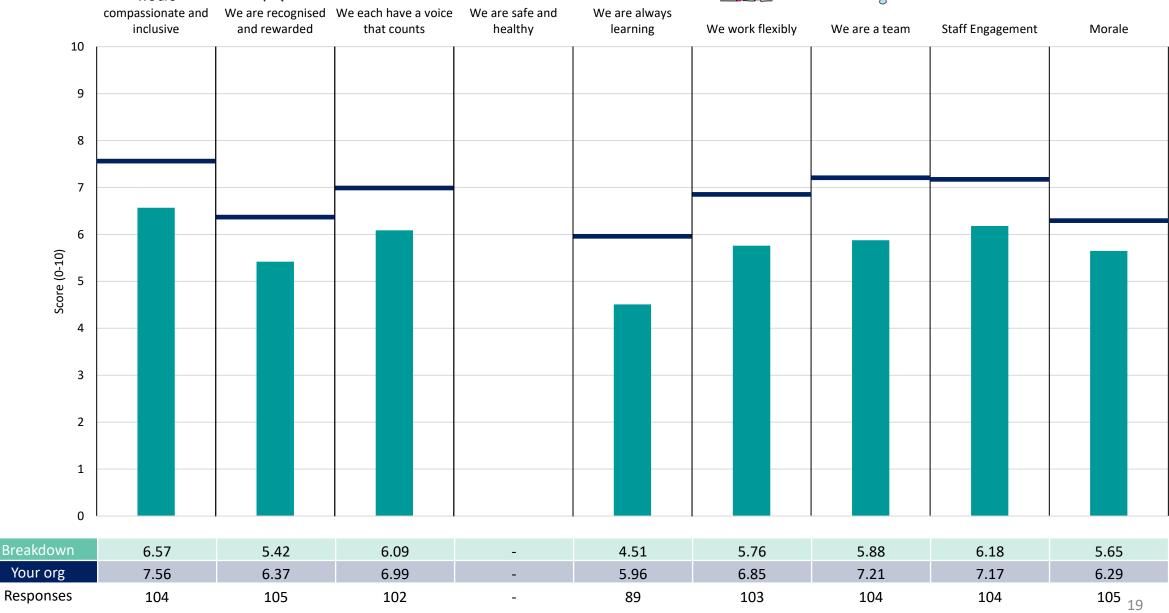

t scores.



! Note: when there are less than 10 responses in a group, results are suppressed to protect staff confidentiality, for some organisations this could mean that all breakdown results are suppressed.





## Breakdowns 1

Essex Partnership University NHS Foundation Trust 2023 NHS Staff Survey

### **Chief Executive**





















## **Corporate Governance**



































### **Executive Nurse**





















### Finance & Resources















## Medical





















## Operations



















































## **Breakdowns 2**

Essex Partnership University NHS Foundation Trust 2023 NHS Staff Survey

### **Chief Executive**





















## **Corporate Governance**























































## **Inpatient Services**













## Medical





















## Mental Health Management







































### North Essex





















## Nursing















Other

























## **Psychological Services**











## Specialist















### West Essex