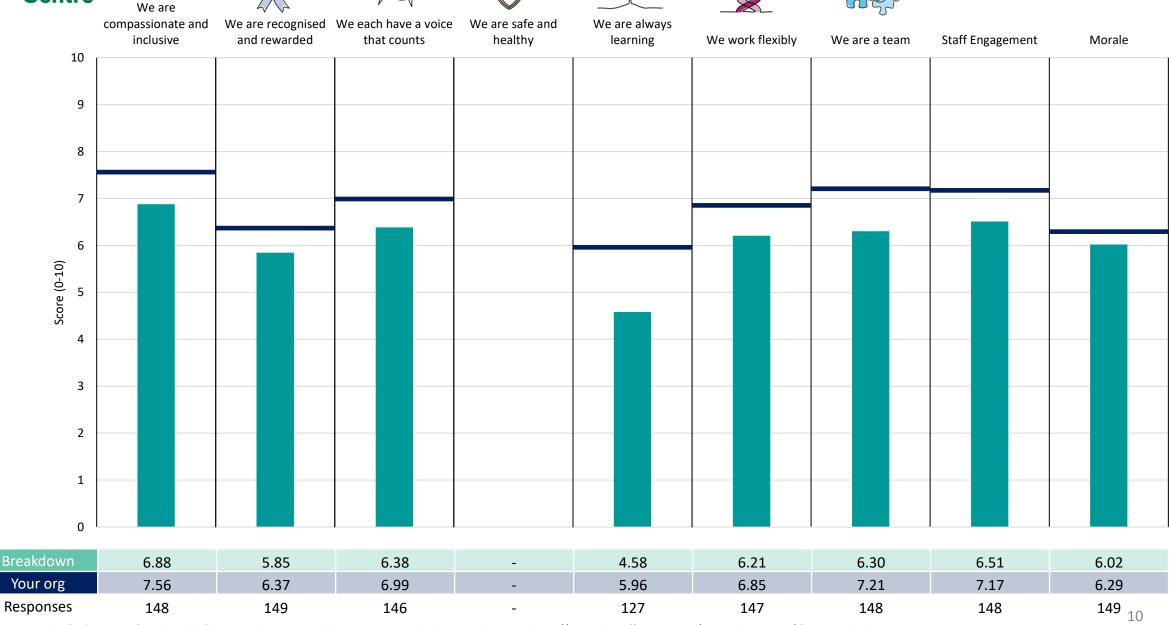

g better or worse than the organisation average. For all People Promise element and theme results, a higher score is a better result than a lower score

The number of responses feeding into each measures and sub-scores for the given breakdown is specified below the table containing the breakdown and trust scores.



! Note: when there are less than 10 responses in a group, results are suppressed to protect staff confidentiality, for some organisations this could mean that all breakdown results are suppressed.





## Breakdowns 1

Essex Partnership University NHS Foundation Trust 2023 NHS Staff Survey

### **Chief Executive**





















## **Corporate Governance**



































### **Executive Nurse**





















### Finance & Resources















## Medical





















## Operations



















































## **Breakdowns 2**

Essex Partnership University NHS Foundation Trust 2023 NHS Staff Survey

### **Chief Executive**





















## **Corporate Governance**























































## **Inpatient Services**













## Medical





















## Mental Health Management







































### North Essex





















## Nursing















Other

























## **Psychological Services**











## Specialist















### West Essex