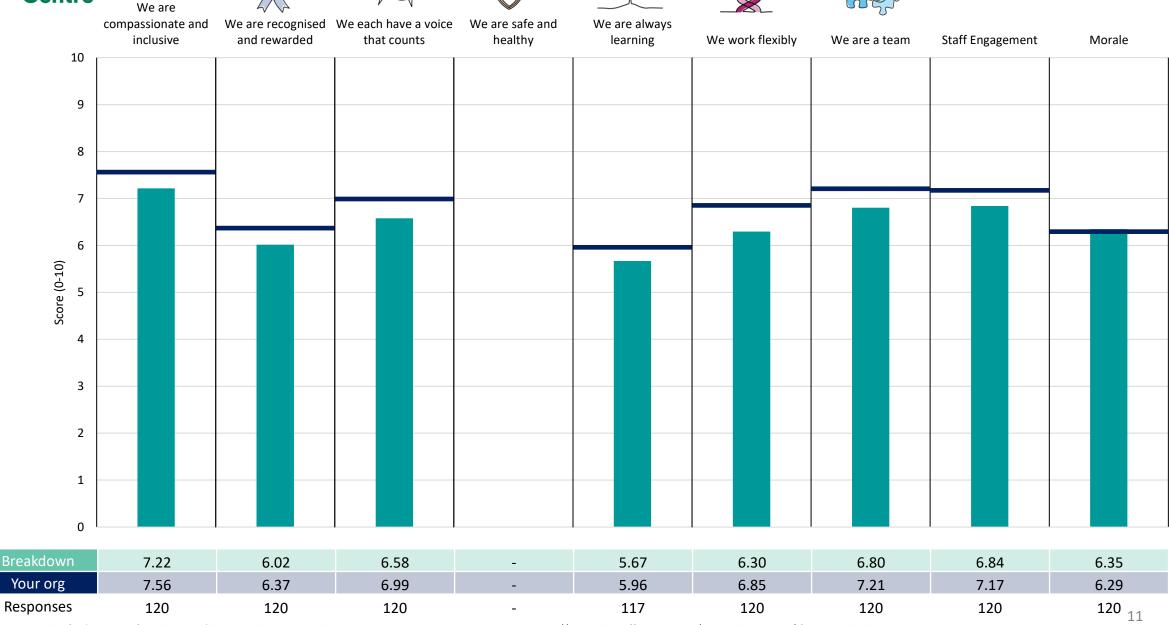

isation average. For all People Promise element and theme results, a higher score is a better result than a lower score

The number of responses feeding into each measures and sub-scores for the given breakdown is specified below the table containing the breakdown and trust scores.



! Note: when there are less than 10 responses in a group, results are suppressed to protect staff confidentiality, for some organisations this could mean that all breakdown results are suppressed.





## Breakdowns 1

Essex Partnership University NHS Foundation Trust 2023 NHS Staff Survey

### **Chief Executive**





















## **Corporate Governance**



































### **Executive Nurse**





















### Finance & Resources















## Medical





















## Operations



















































## **Breakdowns 2**

Essex Partnership University NHS Foundation Trust 2023 NHS Staff Survey

### **Chief Executive**





















## **Corporate Governance**























































## **Inpatient Services**













## Medical





















## Mental Health Management







































### North Essex





















## Nursing















Other

























## **Psychological Services**











## Specialist















### West Essex