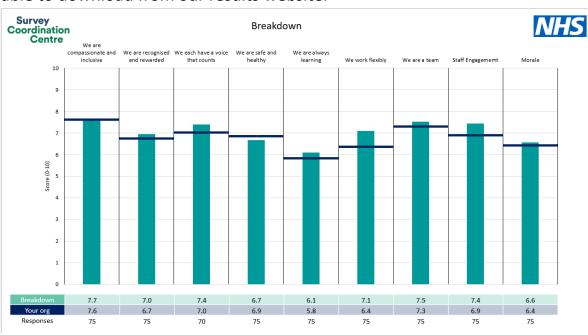

re provided and defined by Essex Partnership University NHS Foundation Trust. Details of how the People Promise element and theme scores were calculated are included in the Technical Document, available to download from our results website.

### **Key features**

Breakdown type and breakdown name are specified in the header.

Breakdown results are presented in the context of the (unweighted) organisation average ('Your org'), so it is easy to tell if a breakdown area is performing better or worse than the organisation average. For all People Promise element and theme results, a higher score is a better result than a lower score

The number of responses feeding into each measures and sub-scores for the given breakdown is specified below the table containing the breakdown and trust scores.



! Note: when there are less than 10 responses in a group, results are suppressed to protect staff confidentiality, for some organisations this could mean that all breakdown results are suppressed.





## Breakdowns 1

Essex Partnership University NHS Foundation Trust 2023 NHS Staff Survey

### **Chief Executive**





















## **Corporate Governance**



































### **Executive Nurse**





















### Finance & Resources















## Medical





















## Operations



















































## **Breakdowns 2**

Essex Partnership University NHS Foundation Trust 2023 NHS Staff Survey

### **Chief Executive**





















## **Corporate Governance**