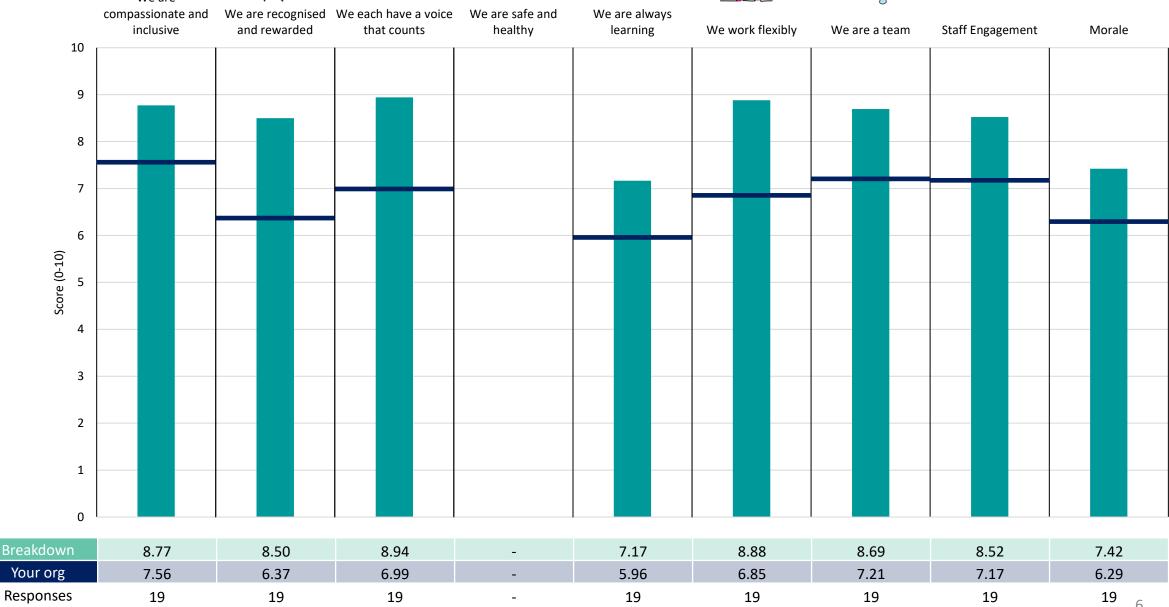

results are presented in the context of the (unweighted) organisation average ('Your org'), so it is easy to tell if a breakdown area is performing better or worse than the organisation average. For all People Promise element and theme results, a higher score is a better result than a lower score

The number of responses feeding into each measures and sub-scores for the given breakdown is specified below the table containing the breakdown and trust scores.



! Note: when there are less than 10 responses in a group, results are suppressed to protect staff confidentiality, for some organisations this could mean that all breakdown results are suppressed.





## Breakdowns 1

Essex Partnership University NHS Foundation Trust 2023 NHS Staff Survey

### **Chief Executive**





















## **Corporate Governance**



































### **Executive Nurse**





















### Finance & Resources















## Medical





















## Operations



















































## **Breakdowns 2**

Essex Partnership University NHS Foundation Trust 2023 NHS Staff Survey

### **Chief Executive**





















## **Corporate Governance**























































## **Inpatient Services**













## Medical





















## Mental Health Management







































### North Essex





















## Nursing















Other

























## **Psychological Services**











## Specialist















### West Essex