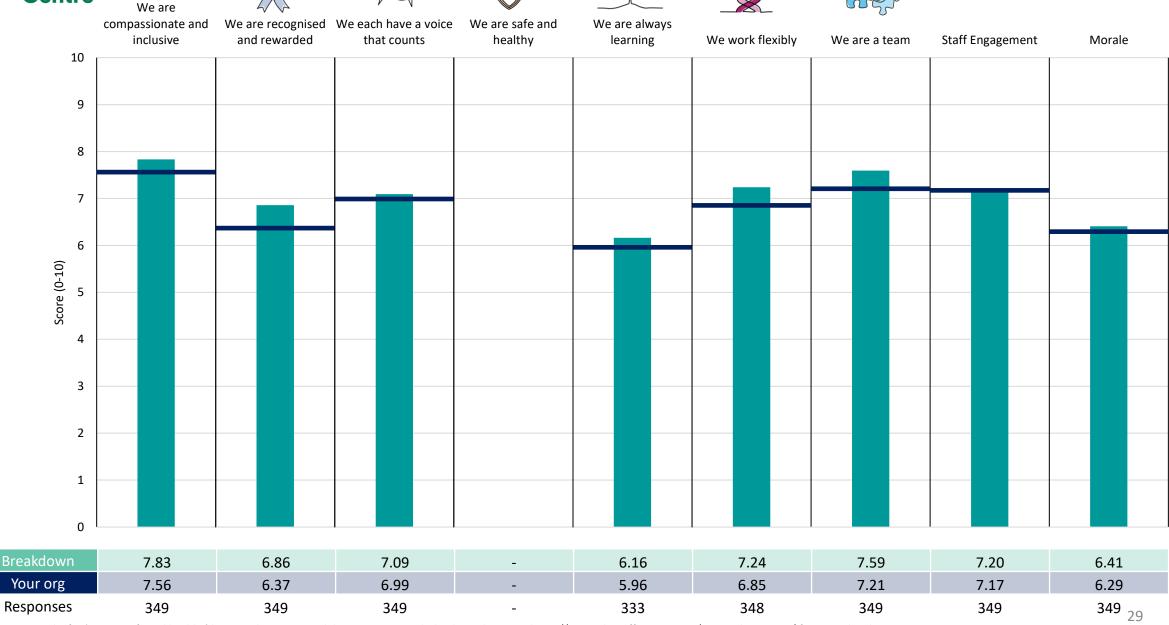

### **Key features**

Breakdown type and breakdown name are specified in the header.

Breakdown results are presented in the context of the (unweighted) organisation average ('Your org'), so it is easy to tell if a breakdown area is performing better or worse than the organisation average. For all People Promise element and theme results, a higher score is a better result than a lower score

The number of responses feeding into each measures and sub-scores for the given breakdown is specified below the table containing the breakdown and trust scores.

! Note: when there are less than 10 responses in a group, results are suppressed to protect staff confidentiality, for some organisations this could mean that all breakdown results are suppressed.