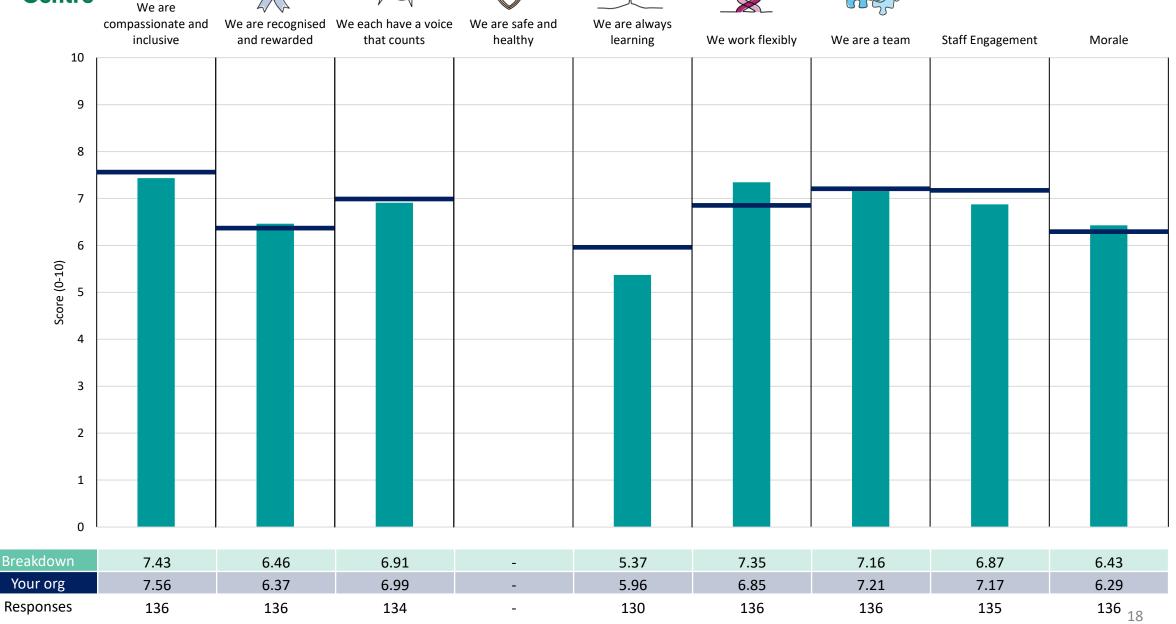

e breakdown and trust scores.



! Note: when there are less than 10 responses in a group, results are suppressed to protect staff confidentiality, for some organisations this could mean that all breakdown results are suppressed.





## Breakdowns 1

Essex Partnership University NHS Foundation Trust 2023 NHS Staff Survey

### **Chief Executive**





















## **Corporate Governance**



































### **Executive Nurse**





















### Finance & Resources















## Medical





















## Operations



















































## **Breakdowns 2**

Essex Partnership University NHS Foundation Trust 2023 NHS Staff Survey

### **Chief Executive**





















## **Corporate Governance**























































## **Inpatient Services**













## Medical





















## Mental Health Management







































### North Essex





















## Nursing















Other

























## **Psychological Services**











## Specialist















### West Essex