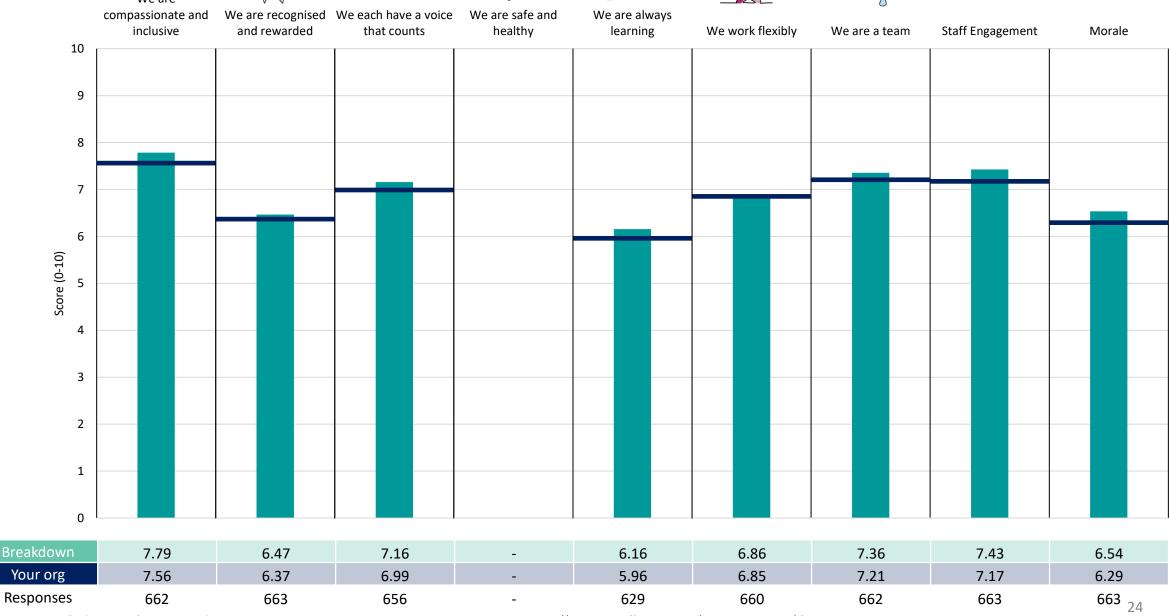

### **Executive Nurse**

### **Key features**

Breakdown type and breakdown name are specified in the header.

Breakdown results are presented in the context of the (unweighted) organisation average ('Your org'), so it is easy to tell if a breakdown area is performing better or worse than the organisation average. For all People Promise element and theme results, a higher score is a better result than a lower score

The number of responses feeding into each measures and sub-scores for the given breakdown is specified below the table containing the breakdown and trust scores.

! Note: when there are less than 10 responses in a group, results are suppressed to protect staff confidentiality, for some organisations this could mean that all breakdown results are suppressed.