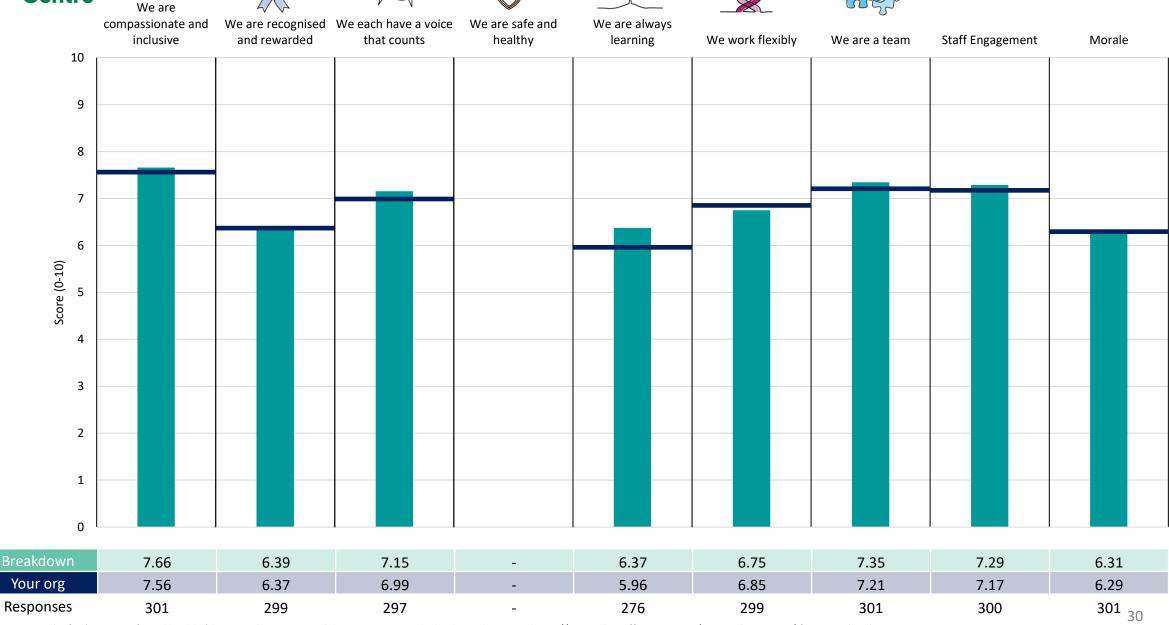

### **Key features**

Breakdown type and breakdown name are specified in the header.

Breakdown results are presented in the context of the (unweighted) organisation average ('Your org'), so it is easy to tell if a breakdown area is performing better or worse than the organisation average. For all People Promise element and theme results, a higher score is a better result than a lower score

The number of responses feeding into each measures and sub-scores for the given breakdown is specified below the table containing the breakdown and trust scores.

! Note: when there are less than 10 responses in a group, results are suppressed to protect staff confidentiality, for some organisations this could mean that all breakdown results are suppressed.