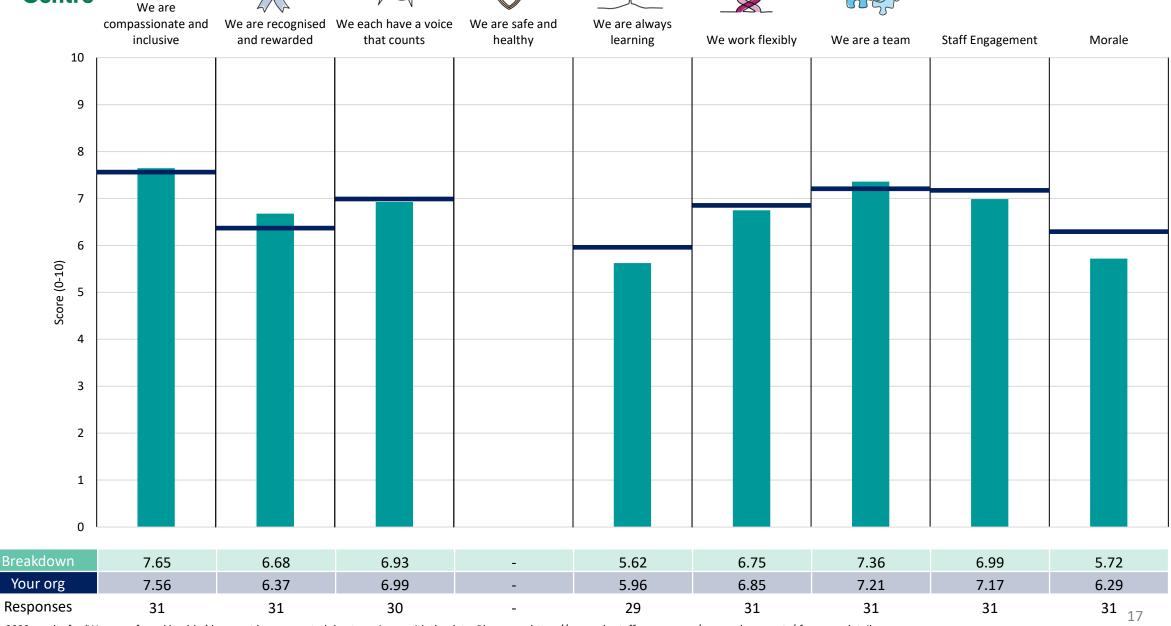

ining the breakdown and trust scores.



! Note: when there are less than 10 responses in a group, results are suppressed to protect staff confidentiality, for some organisations this could mean that all breakdown results are suppressed.





## Breakdowns 1

Essex Partnership University NHS Foundation Trust 2023 NHS Staff Survey

### **Chief Executive**





















## **Corporate Governance**



































### **Executive Nurse**





















### Finance & Resources















## Medical





















## Operations



















































## **Breakdowns 2**

Essex Partnership University NHS Foundation Trust 2023 NHS Staff Survey

### **Chief Executive**





















## **Corporate Governance**























































## **Inpatient Services**













## Medical





















## Mental Health Management







































### North Essex





















## Nursing















Other

























## **Psychological Services**











## Specialist















### West Essex