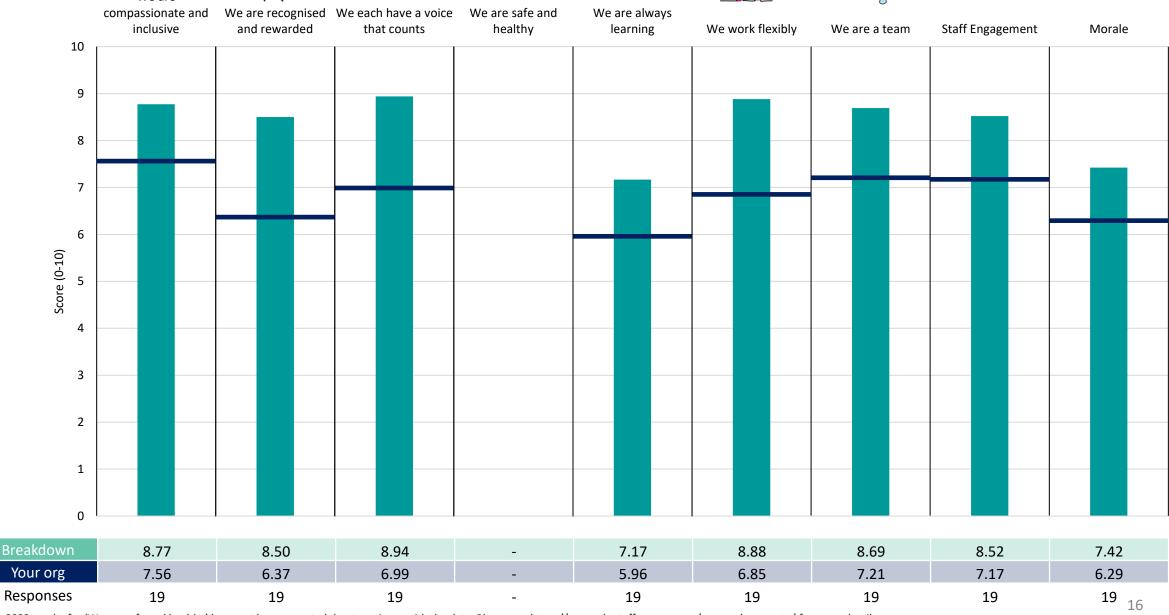

akdown is specified below the table containing the breakdown and trust scores.



! Note: when there are less than 10 responses in a group, results are suppressed to protect staff confidentiality, for some organisations this could mean that all breakdown results are suppressed.





## Breakdowns 1

Essex Partnership University NHS Foundation Trust 2023 NHS Staff Survey

### **Chief Executive**





















## **Corporate Governance**



































### **Executive Nurse**





















### Finance & Resources















## Medical





















## Operations



















































## **Breakdowns 2**

Essex Partnership University NHS Foundation Trust 2023 NHS Staff Survey

### **Chief Executive**





















## **Corporate Governance**























































## **Inpatient Services**













## Medical





















## Mental Health Management







































### North Essex





















## Nursing















Other

























## **Psychological Services**











## Specialist















### West Essex