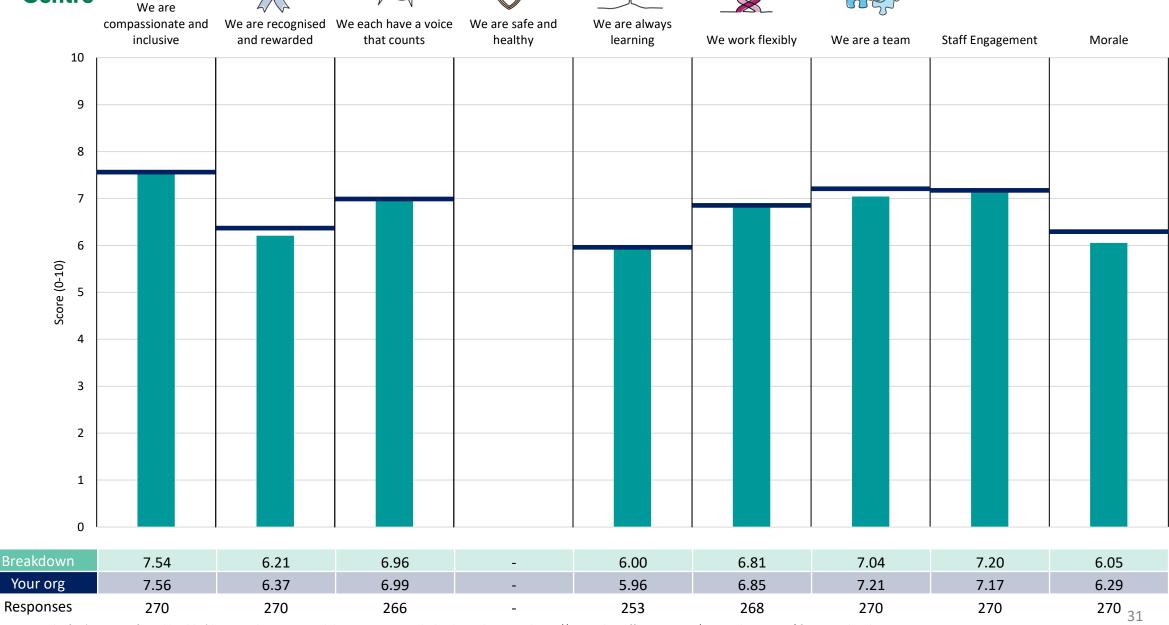

### **Key features**

Breakdown type and breakdown name are specified in the header.

Breakdown results are presented in the context of the (unweighted) organisation average ('Your org'), so it is easy to tell if a breakdown area is performing better or worse than the organisation average. For all People Promise element and theme results, a higher score is a better result than a lower score

The number of responses feeding into each measures and sub-scores for the given breakdown is specified below the table containing the breakdown and trust scores.

! Note: when there are less than 10 responses in a group, results are suppressed to protect staff confidentiality, for some organisations this could mean that all breakdown results are suppressed.