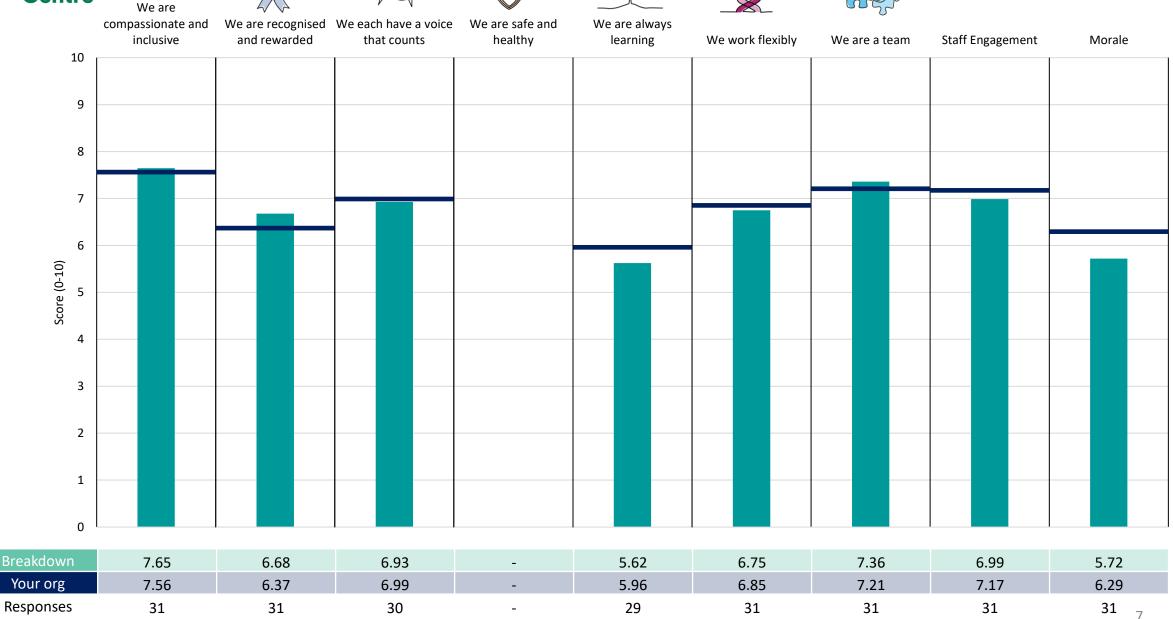

the (unweighted) organisation average ('Your org'), so it is easy to tell if a breakdown area is performing better or worse than the organisation average. For all People Promise element and theme results, a higher score is a better result than a lower score

The number of responses feeding into each measures and sub-scores for the given breakdown is specified below the table containing the breakdown and trust scores.



! Note: when there are less than 10 responses in a group, results are suppressed to protect staff confidentiality, for some organisations this could mean that all breakdown results are suppressed.





## Breakdowns 1

Essex Partnership University NHS Foundation Trust 2023 NHS Staff Survey

### **Chief Executive**





















## **Corporate Governance**



































### **Executive Nurse**





















### Finance & Resources















## Medical





















## Operations



















































## **Breakdowns 2**

Essex Partnership University NHS Foundation Trust 2023 NHS Staff Survey

### **Chief Executive**





















## **Corporate Governance**























































## **Inpatient Services**













## Medical





















## Mental Health Management







































### North Essex





















## Nursing















Other

























## **Psychological Services**











## Specialist















### West Essex