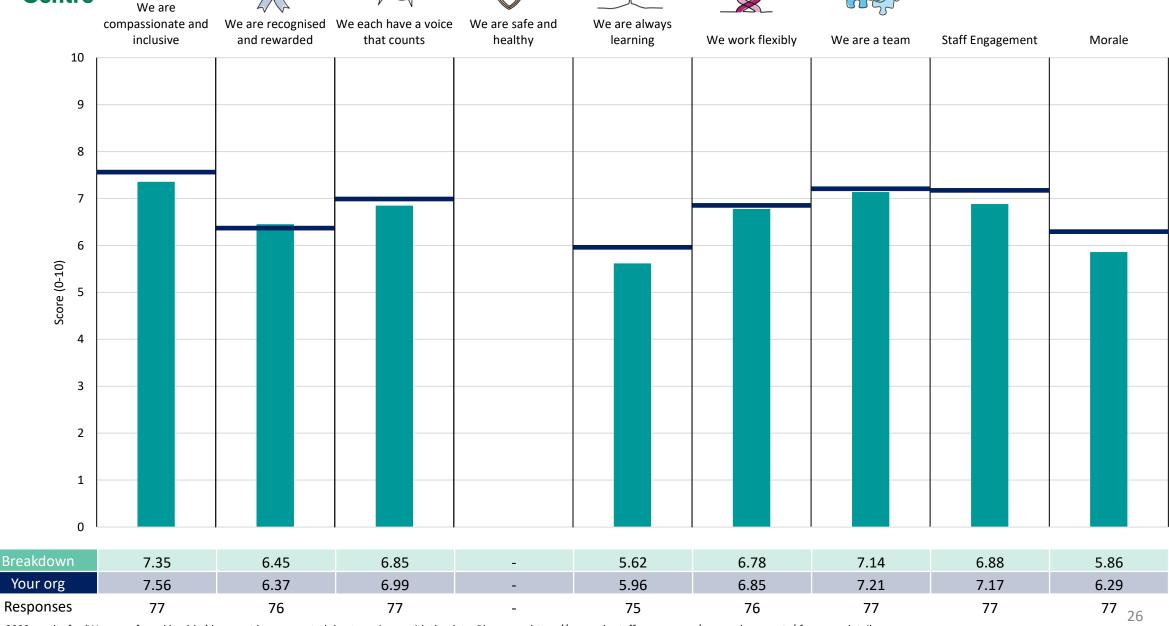

### **Key features**

Breakdown type and breakdown name are specified in the header.

Breakdown results are presented in the context of the (unweighted) organisation average ('Your org'), so it is easy to tell if a breakdown area is performing better or worse than the organisation average. For all People Promise element and theme results, a higher score is a better result than a lower score

The number of responses feeding into each measures and sub-scores for the given breakdown is specified below the table containing the breakdown and trust scores.

! Note: when there are less than 10 responses in a group, results are suppressed to protect staff confidentiality, for some organisations this could mean that all breakdown results are suppressed.