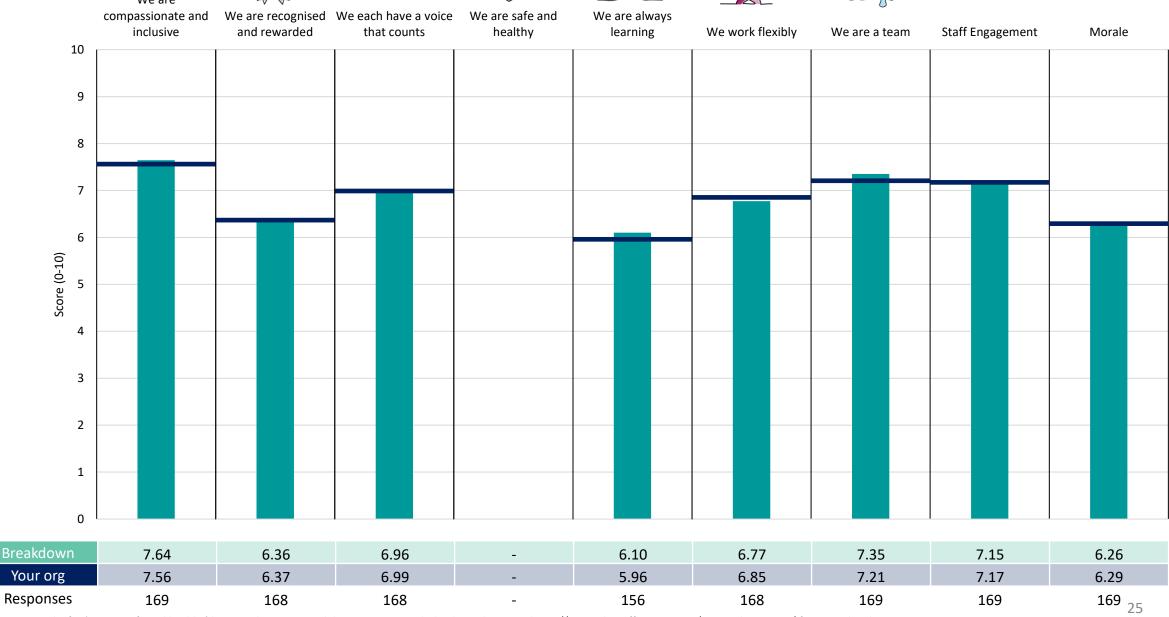

### Finance & Resources

### **Key features**

Breakdown type and breakdown name are specified in the header.

Breakdown results are presented in the context of the (unweighted) organisation average ('Your org'), so it is easy to tell if a breakdown area is performing better or worse than the organisation average. For all People Promise element and theme results, a higher score is a better result than a lower score

The number of responses feeding into each measures and sub-scores for the given breakdown is specified below the table containing the breakdown and trust scores.

! Note: when there are less than 10 responses in a group, results are suppressed to protect staff confidentiality, for some organisations this could mean that all breakdown results are suppressed.