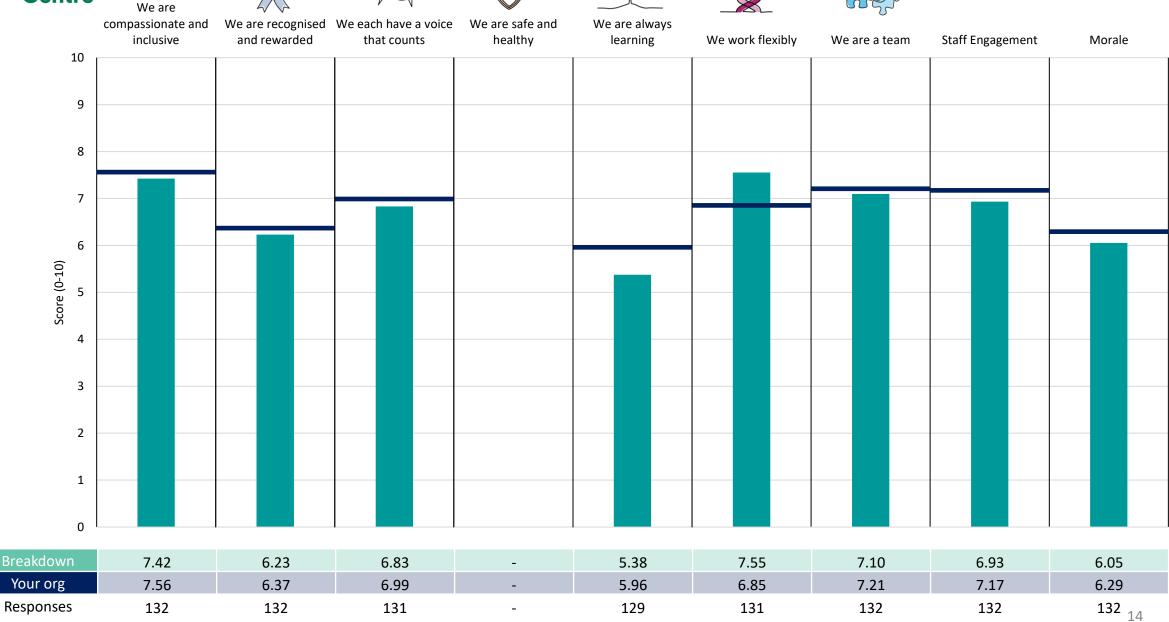

ults, a higher score is a better result than a lower score

The number of responses feeding into each measures and sub-scores for the given breakdown is specified below the table containing the breakdown and trust scores.



! Note: when there are less than 10 responses in a group, results are suppressed to protect staff confidentiality, for some organisations this could mean that all breakdown results are suppressed.





## Breakdowns 1

Essex Partnership University NHS Foundation Trust 2023 NHS Staff Survey

### **Chief Executive**





















## **Corporate Governance**



































### **Executive Nurse**





















### Finance & Resources















## Medical





















## Operations



















































## **Breakdowns 2**

Essex Partnership University NHS Foundation Trust 2023 NHS Staff Survey

### **Chief Executive**





















## **Corporate Governance**























































## **Inpatient Services**













## Medical





















## Mental Health Management







































### North Essex





















## Nursing















Other

























## **Psychological Services**











## Specialist















### West Essex