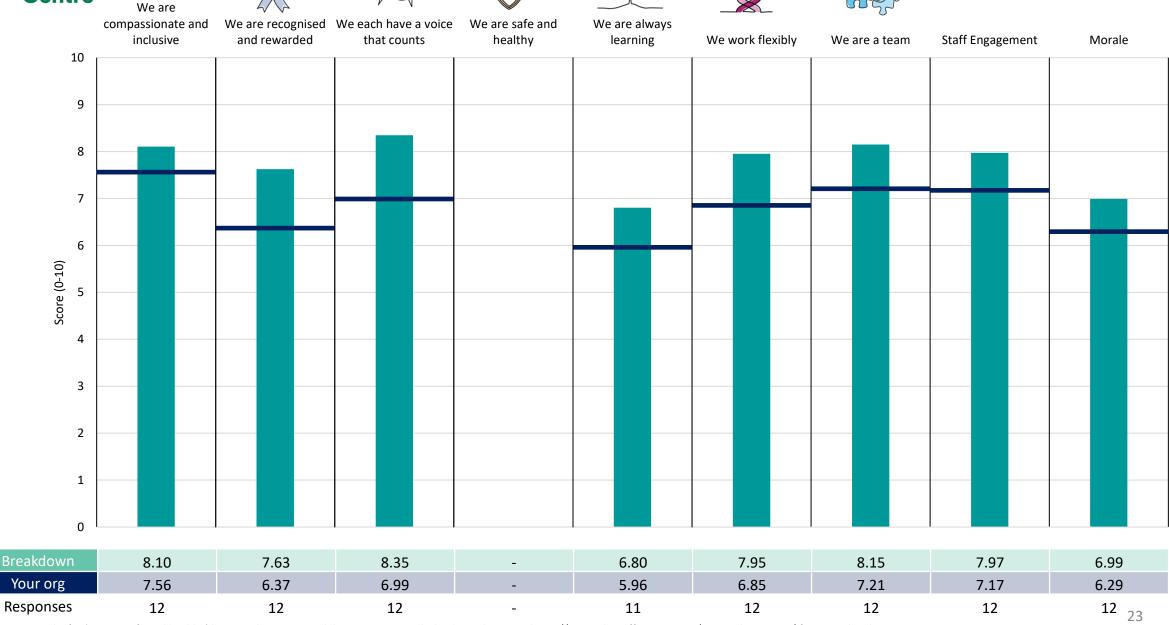

## **Corporate Governance**

### **Key features**

Breakdown type and breakdown name are specified in the header.

Breakdown results are presented in the context of the (unweighted) organisation average ('Your org'), so it is easy to tell if a breakdown area is performing better or worse than the organisation average. For all People Promise element and theme results, a higher score is a better result than a lower score

The number of responses feeding into each measures and sub-scores for the given breakdown is specified below the table containing the breakdown and trust scores.

! Note: when there are less than 10 responses in a group, results are suppressed to protect staff confidentiality, for some organisations this could mean that all breakdown results are suppressed.