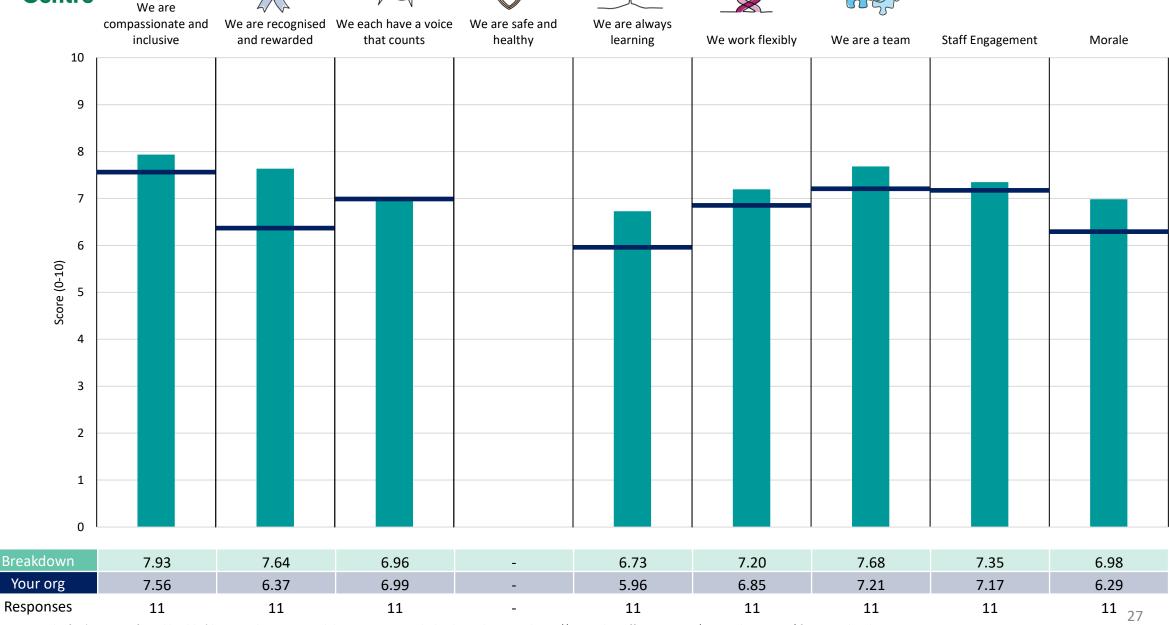

### **Key features**

Breakdown type and breakdown name are specified in the header.

Breakdown results are presented in the context of the (unweighted) organisation average ('Your org'), so it is easy to tell if a breakdown area is performing better or worse than the organisation average. For all People Promise element and theme results, a higher score is a better result than a lower score

The number of responses feeding into each measures and sub-scores for the given breakdown is specified below the table containing the breakdown and trust scores.

! Note: when there are less than 10 responses in a group, results are suppressed to protect staff confidentiality, for some organisations this could mean that all breakdown results are suppressed.