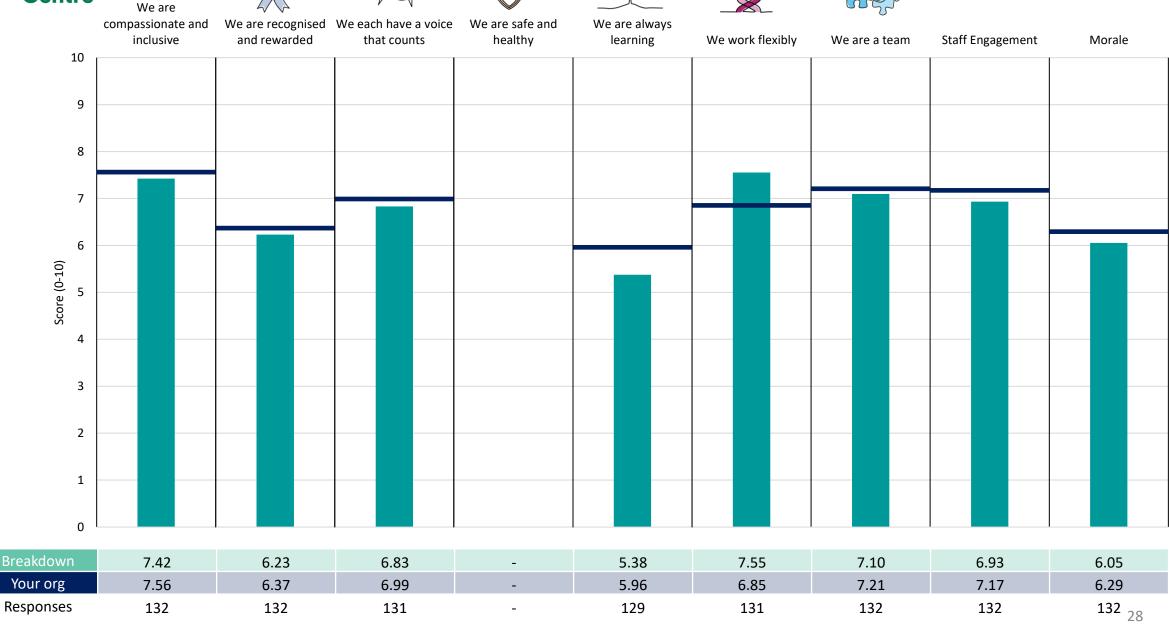

### **Key features**

Breakdown type and breakdown name are specified in the header.

Breakdown results are presented in the context of the (unweighted) organisation average ('Your org'), so it is easy to tell if a breakdown area is performing better or worse than the organisation average. For all People Promise element and theme results, a higher score is a better result than a lower score

The number of responses feeding into each measures and sub-scores for the given breakdown is specified below the table containing the breakdown and trust scores.

! Note: when there are less than 10 responses in a group, results are suppressed to protect staff confidentiality, for some organisations this could mean that all breakdown results are suppressed.