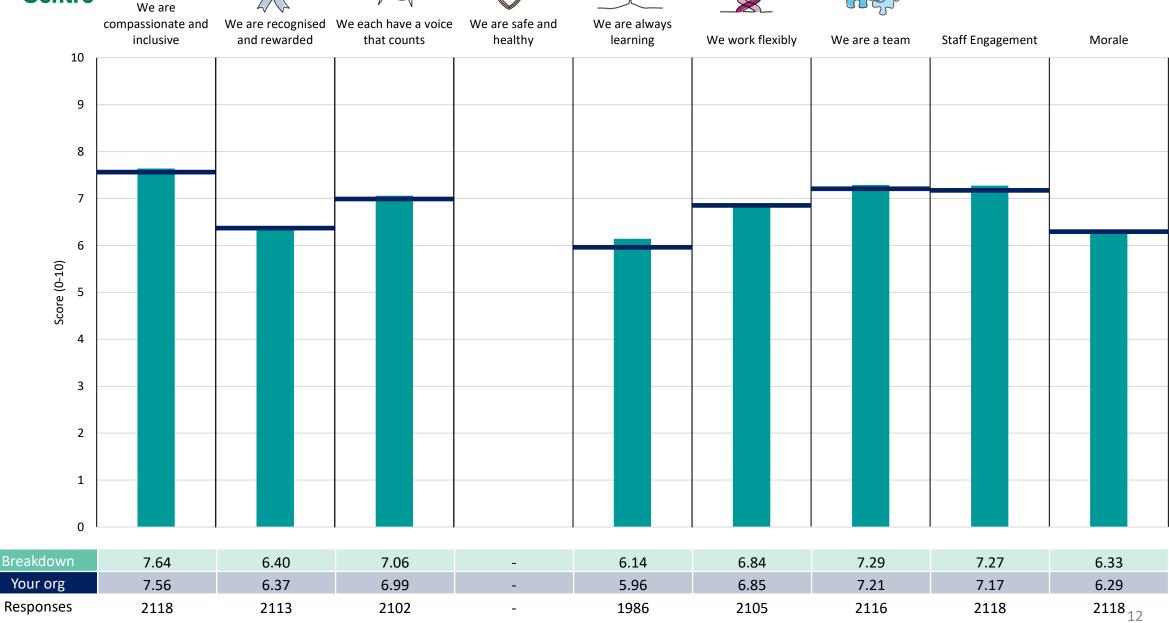

le Promise element and theme results, a higher score is a better result than a lower score

The number of responses feeding into each measures and sub-scores for the given breakdown is specified below the table containing the breakdown and trust scores.



! Note: when there are less than 10 responses in a group, results are suppressed to protect staff confidentiality, for some organisations this could mean that all breakdown results are suppressed.





## Breakdowns 1

Essex Partnership University NHS Foundation Trust 2023 NHS Staff Survey

### **Chief Executive**





















## **Corporate Governance**



































### **Executive Nurse**





















### Finance & Resources















## Medical





















## Operations



















































## **Breakdowns 2**

Essex Partnership University NHS Foundation Trust 2023 NHS Staff Survey

### **Chief Executive**





















## **Corporate Governance**























































## **Inpatient Services**













## Medical





















## Mental Health Management







































### North Essex





















## Nursing















Other

























## **Psychological Services**











## Specialist















### West Essex