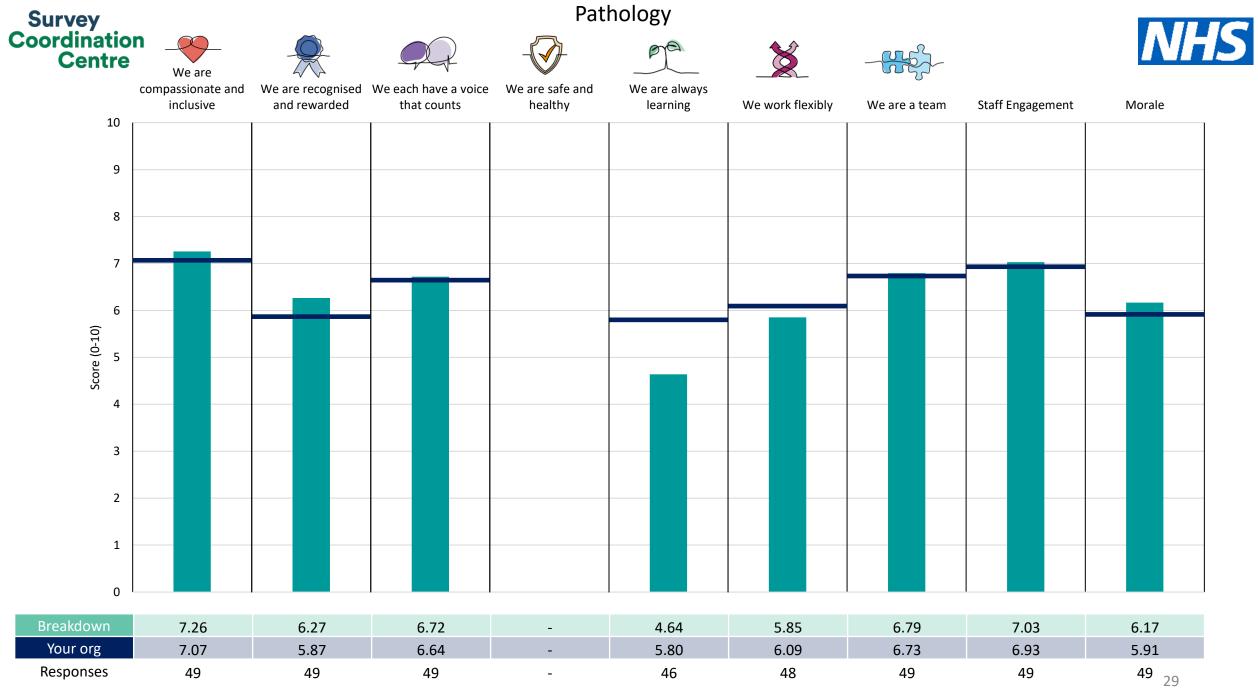

This breakdown report for London North West University Healthcare NHS Trust contains results by breakdown area for People Promise element and theme results from the 2023 NHS Staff Survey. These results are compared to the unweighted average for your organisation.

The breakdowns used in this report were provided and defined by London North West University Healthcare NHS Trust. Details of how the People Promise element and theme scores were calculated are included in the Technical Document, available to download from our results website.

! Note: when there are less than 10 responses in a group, results are suppressed to protect staff confidentiality, for some organisations this could mean that all breakdown results are suppressed.

Survey Coordination Centre