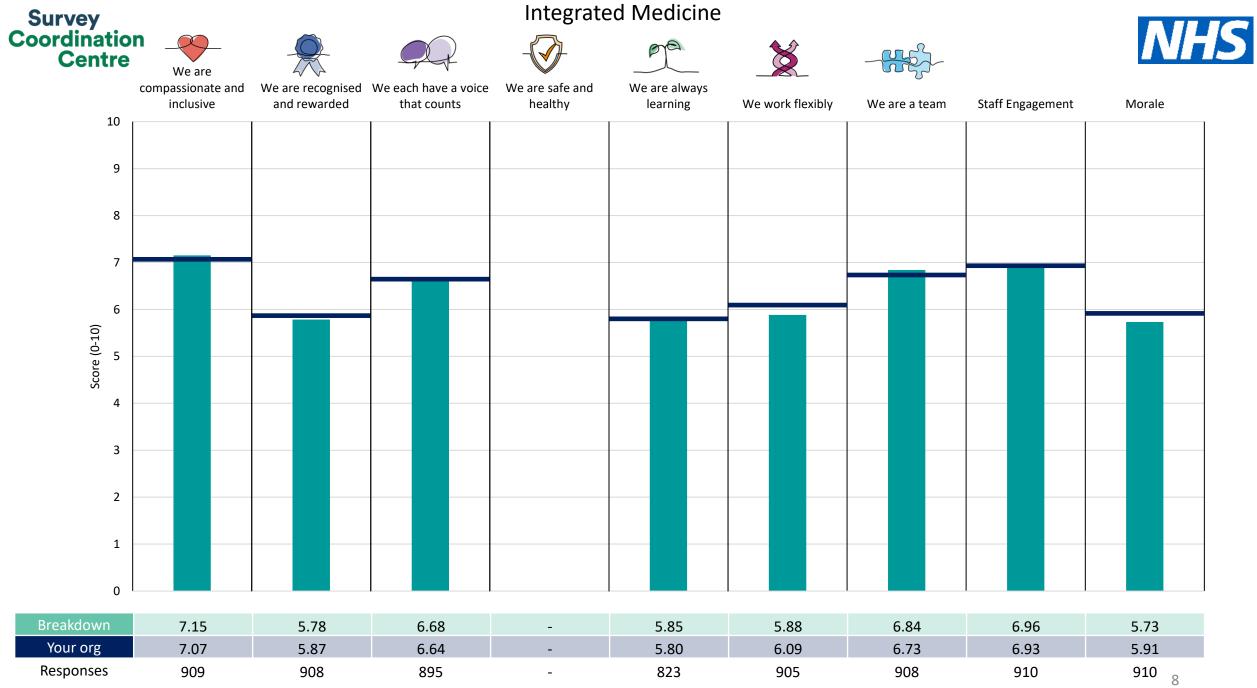

| Corporate Division                  | 6  |
|-------------------------------------|----|
| Emergency and Ambulatory Care       | 7  |
| Integrated Medicine                 | 8  |
| St Marks & Private Patients         | 9  |
| Surgery                             | 10 |
| Women, Children & Clinical Services | 11 |