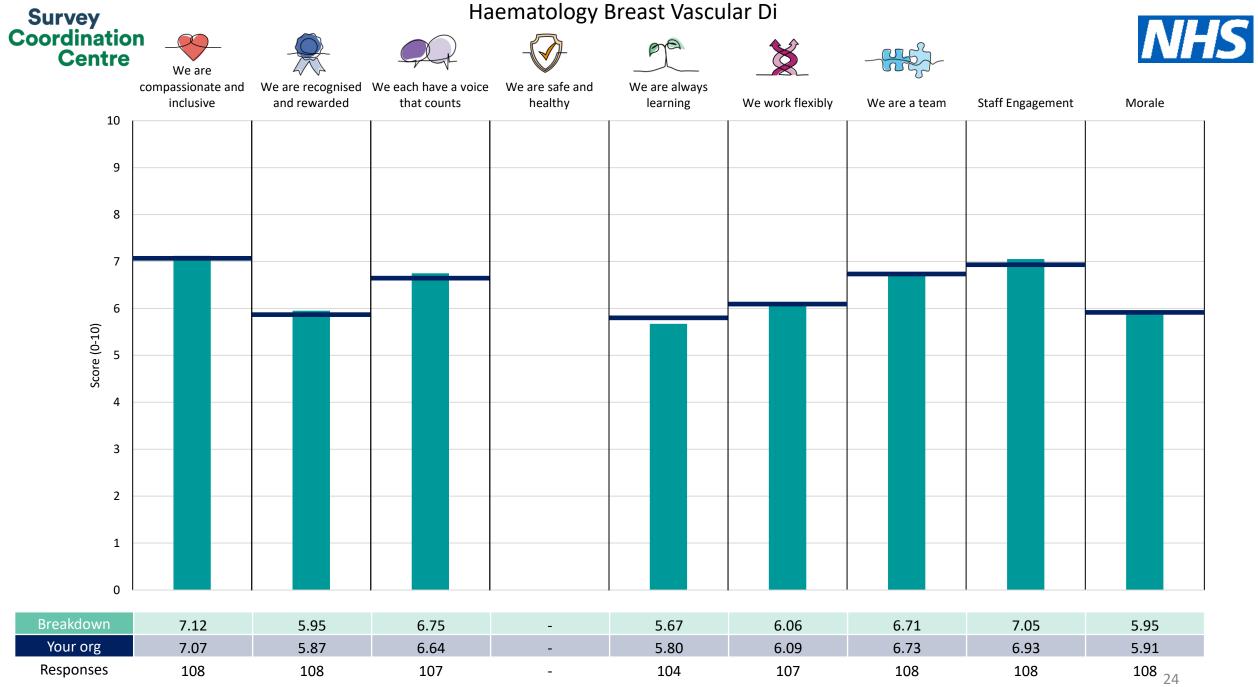

This breakdown report for London North West University Healthcare NHS Trust contains results by breakdown area for People Promise element and theme results from the 2023 NHS Staff Survey. These results are compared to the unweighted average for your organisation.

The breakdowns used in this report were provided and defined by London North West University Healthcare NHS Trust. Details of how the People Promise element and theme scores were calculated are included in the Technical Document, available to download from our results website.

! Note: when there are less than 10 responses in a group, results are suppressed to protect staff confidentiality, for some organisations this could mean that all breakdown results are suppressed.

Survey Coordination Centre