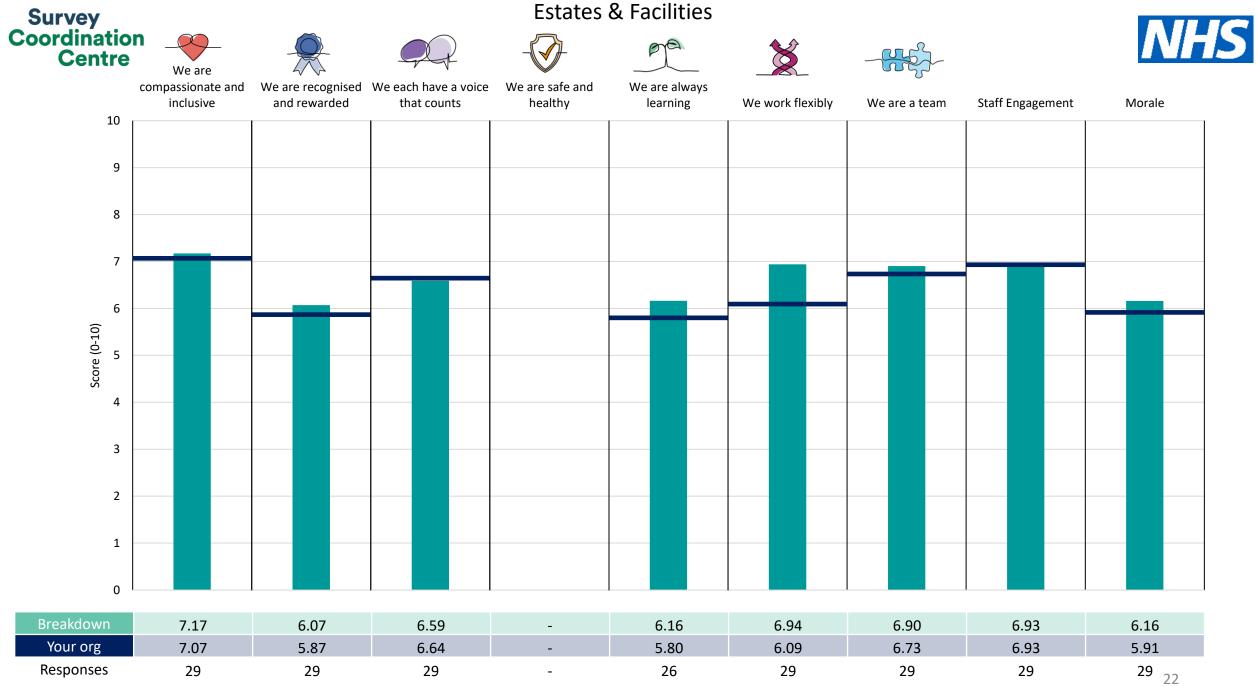

## Breakdowns 1

London North West University Healthcare NHS Trust 2023 NHS Staff Survey

Survey Coordination Centre