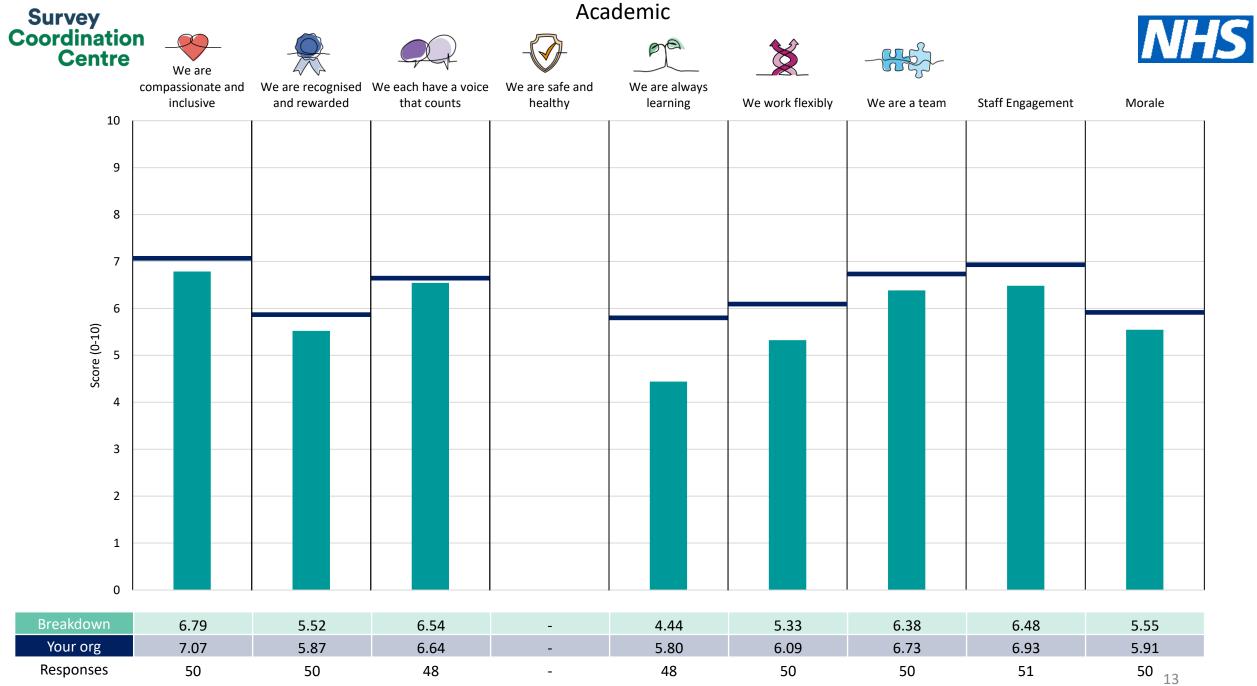

This breakdown report for London North West University Healthcare NHS Trust contains results by breakdown area for People Promise element and theme results from the 2023 NHS Staff Survey. These results are compared to the unweighted average for your organisation.

The breakdowns used in this report were provided and defined by London North West University Healthcare NHS Trust. Details of how the People Promise element and theme scores were calculated are included in the Technical Document, available to download from our results website.