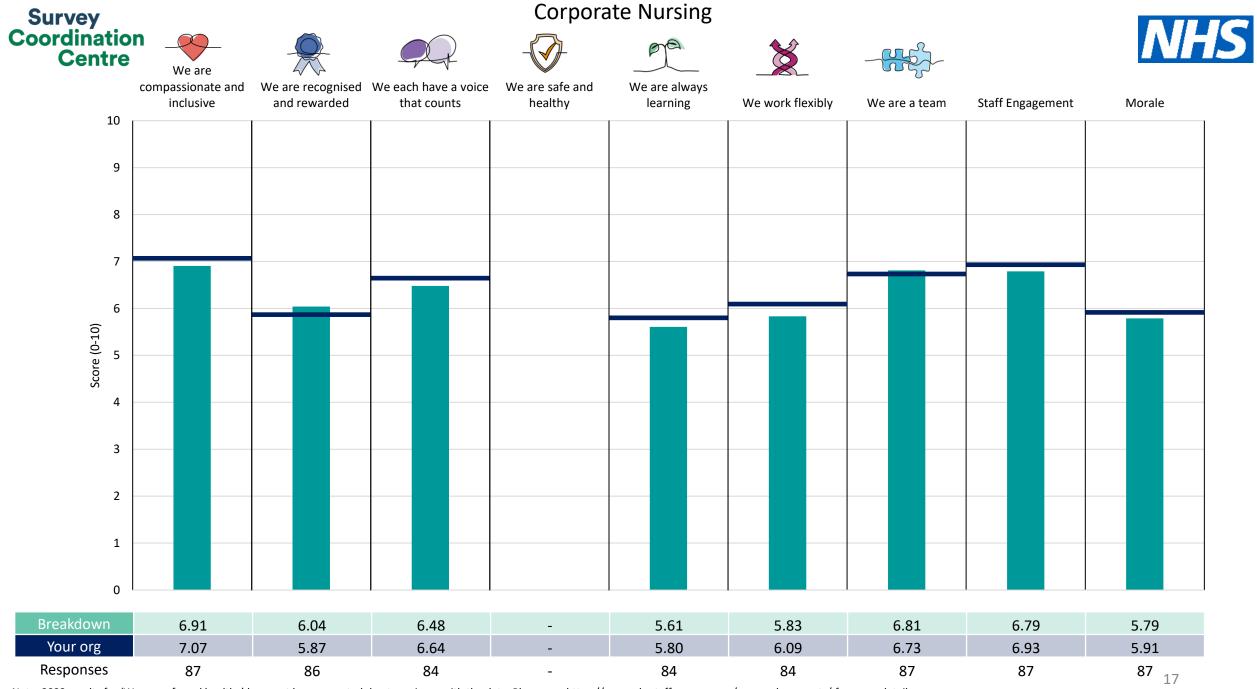

This breakdown report for London North West University Healthcare NHS Trust contains results by breakdown area for People Promise element and theme results from the 2023 NHS Staff Survey. These results are compared to the unweighted average for your organisation.

The breakdowns used in this report were provided and defined by London North West University Healthcare NHS Trust. Details of how the People Promise element and theme scores were calculated are included in the Technical Document, available to download from our results website.