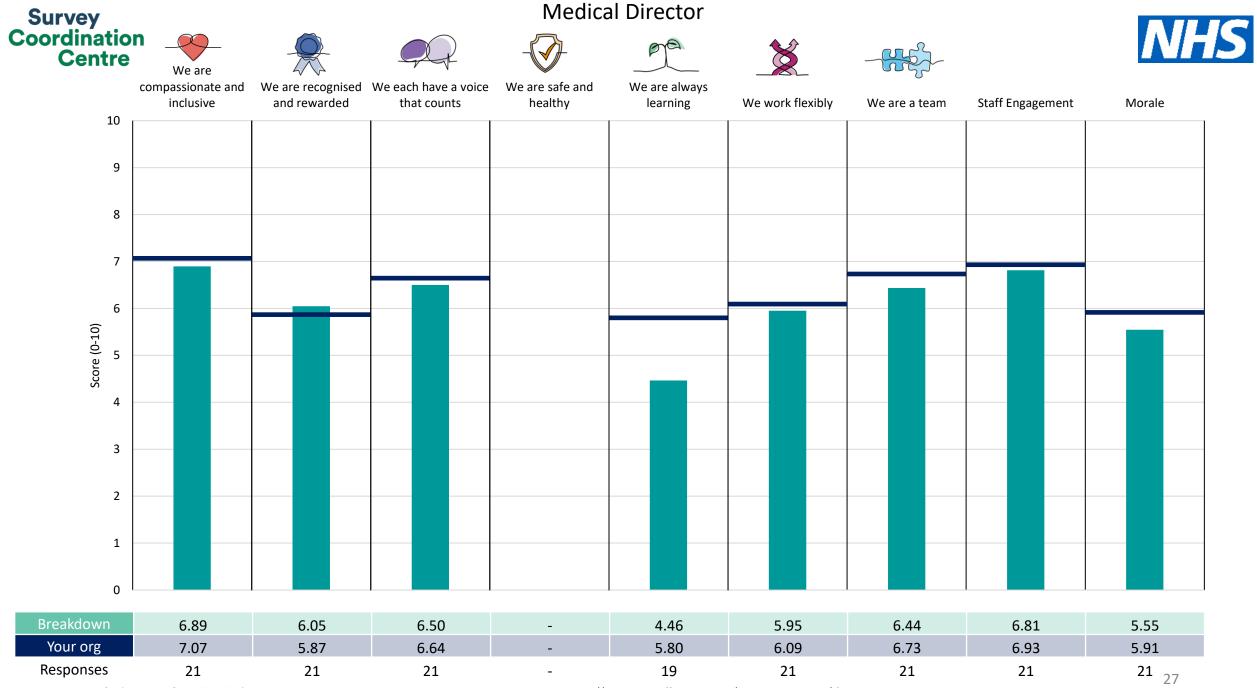

This breakdown report for London North West University Healthcare NHS Trust contains results by breakdown area for People Promise element and theme results from the 2023 NHS Staff Survey. These results are compared to the unweighted average for your organisation.

The breakdowns used in this report were provided and defined by London North West University Healthcare NHS Trust. Details of how the People Promise element and theme scores were calculated are included in the Technical Document, available to download from our results website.

! Note: when there are less than 10 responses in a group, results are suppressed to protect staff confidentiality, for some organisations this could mean that all breakdown results are suppressed.

Survey Coordination Centre