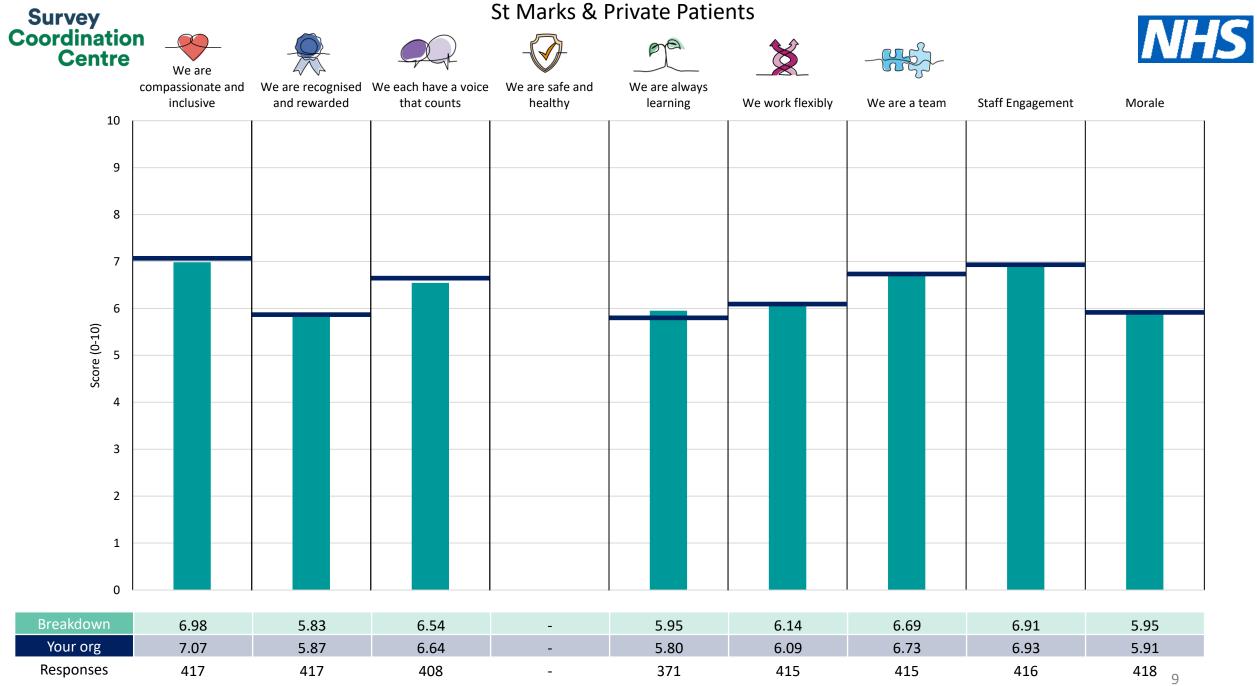

This breakdown report for London North West University Healthcare NHS Trust contains results by breakdown area for People Promise element and theme results from the 2023 NHS Staff Survey. These results are compared to the unweighted average for your organisation.

The breakdowns used in this report were provided and defined by London North West University Healthcare NHS Trust. Details of how the People Promise element and theme scores were calculated are included in the Technical Document, available to download from our results website.