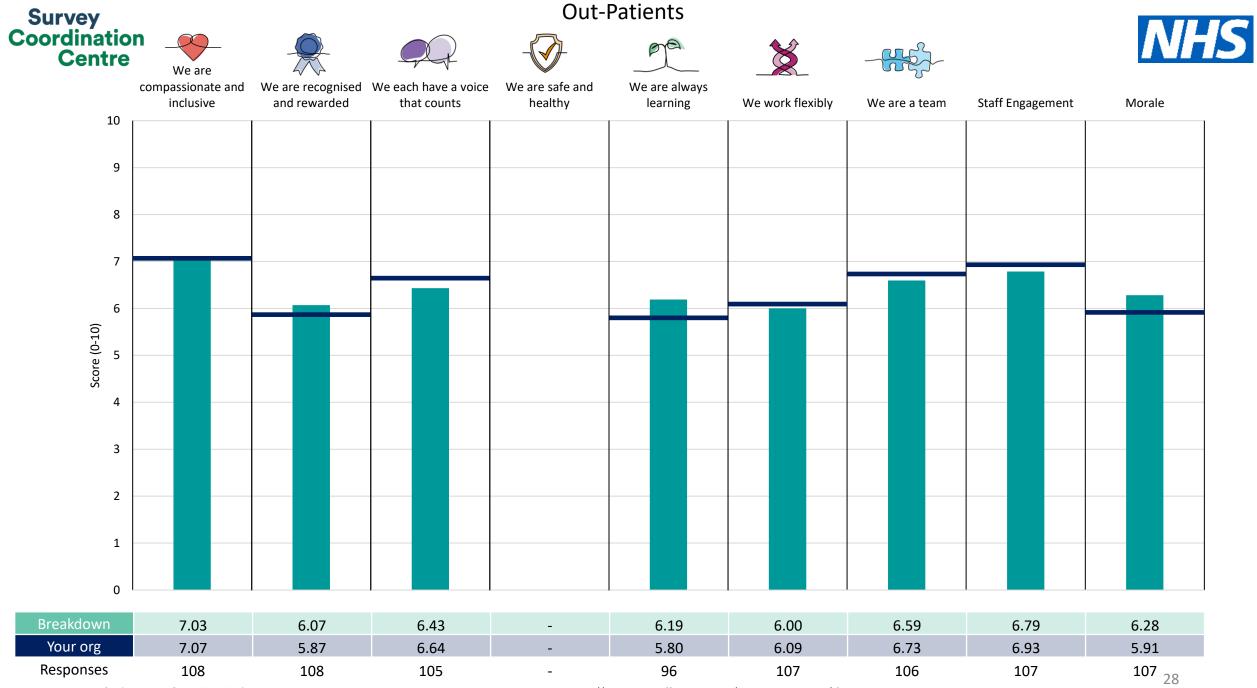

This breakdown report for London North West University Healthcare NHS Trust contains results by breakdown area for People Promise element and theme results from the 2023 NHS Staff Survey. These results are compared to the unweighted average for your organisation.

The breakdowns used in this report were provided and defined by London North West University Healthcare NHS Trust. Details of how the People Promise element and theme scores were calculated are included in the Technical Document, available to download from our results website.

! Note: when there are less than 10 responses in a group, results are suppressed to protect staff confidentiality, for some organisations this could mean that all breakdown results are suppressed.

Survey Coordination Centre