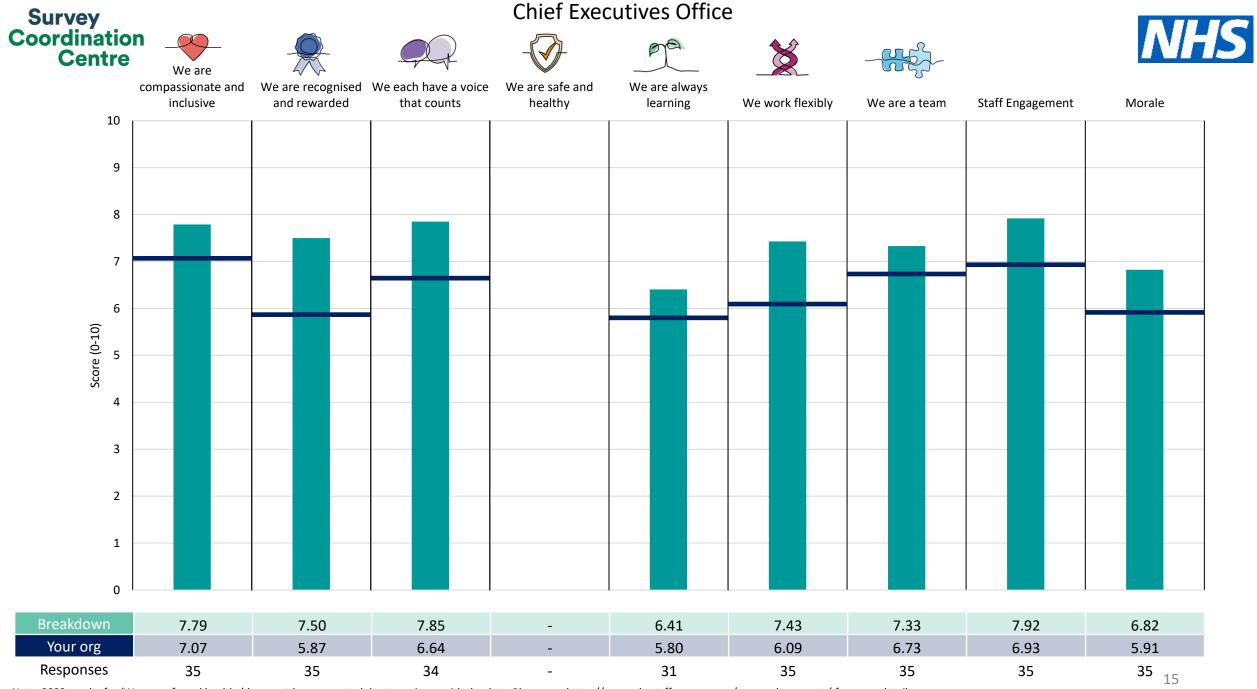

This breakdown report for London North West University Healthcare NHS Trust contains results by breakdown area for People Promise element and theme results from the 2023 NHS Staff Survey. These results are compared to the unweighted average for your organisation.

The breakdowns used in this report were provided and defined by London North West University Healthcare NHS Trust. Details of how the People Promise element and theme scores were calculated are included in the Technical Document, available to download from our results website.