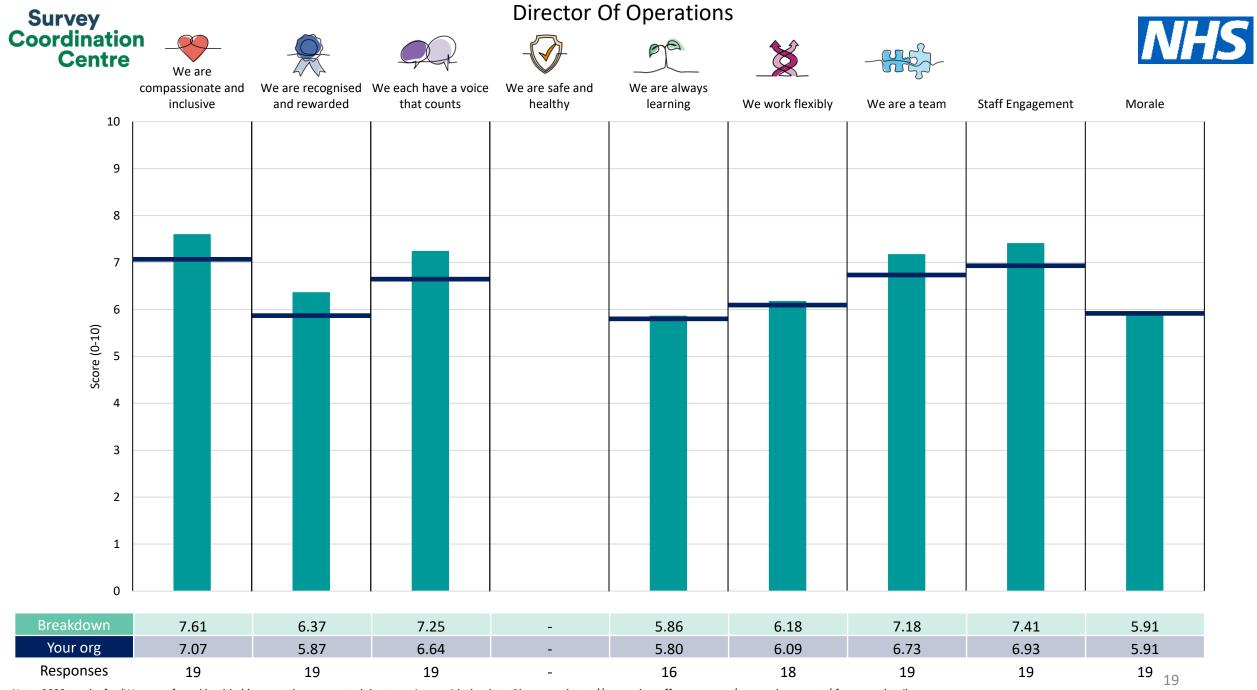

## Breakdowns 1

London North West University Healthcare NHS Trust 2023 NHS Staff Survey

Survey Coordination Centre