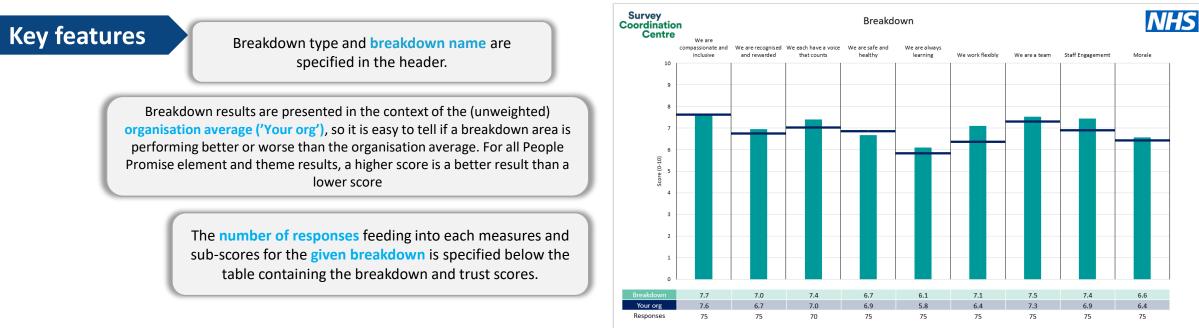

This breakdown report for London North West University Healthcare NHS Trust contains results by breakdown area for People Promise element and theme results from the 2023 NHS Staff Survey. These results are compared to the unweighted average for your organisation.

**Please note:** It is possible that there are differences between the 'Your org' scores reported in this breakdown report and those in the benchmark report. This is because the results in the benchmark report are weighted to allow for fair comparisons between organisations of a similar type. However, in this report comparisons are made within your organisation so the unweighted organisation result is a more appropriate point of comparison.

The breakdowns used in this report were provided and defined by London North West University Healthcare NHS Trust. Details of how the People Promise element and theme scores were calculated are included in the Technical Document, available to download from our results website.

! Note: when there are less than 10 responses in a group, results are suppressed to protect staff confidentiality, for some organisations this could mean that all breakdown results are suppressed.

Survey Coordination Centre