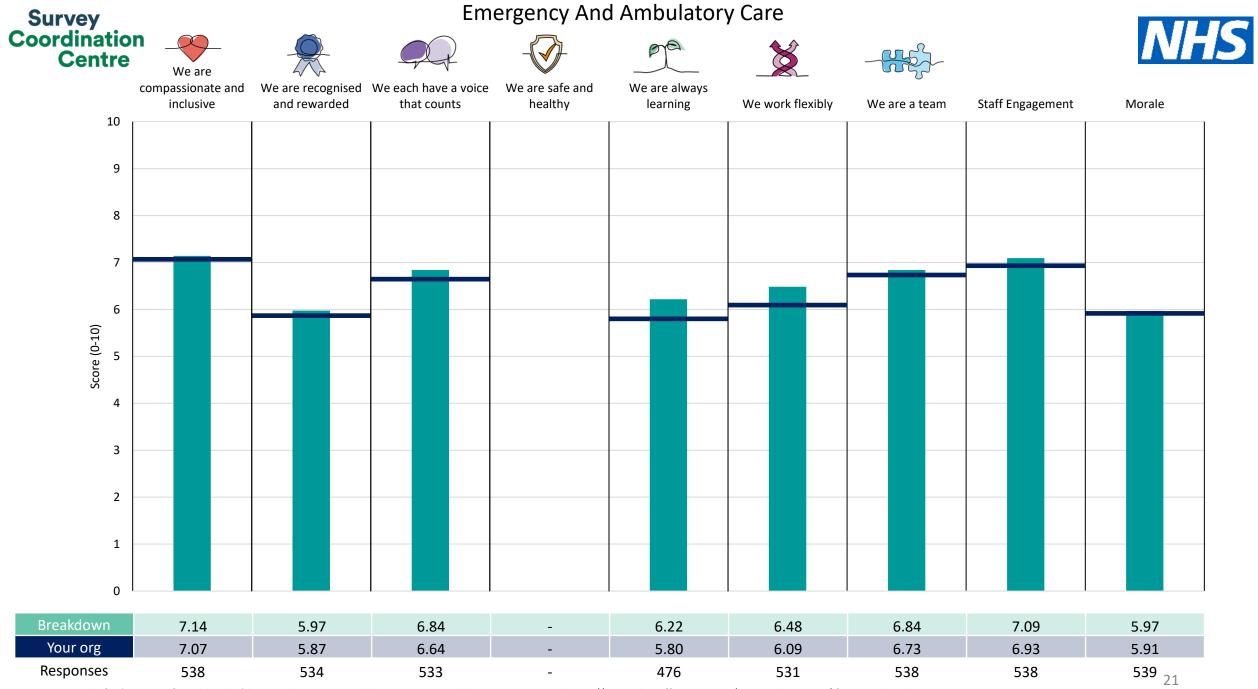

## Breakdowns 1

London North West University Healthcare NHS Trust 2023 NHS Staff Survey

Survey Coordination Centre