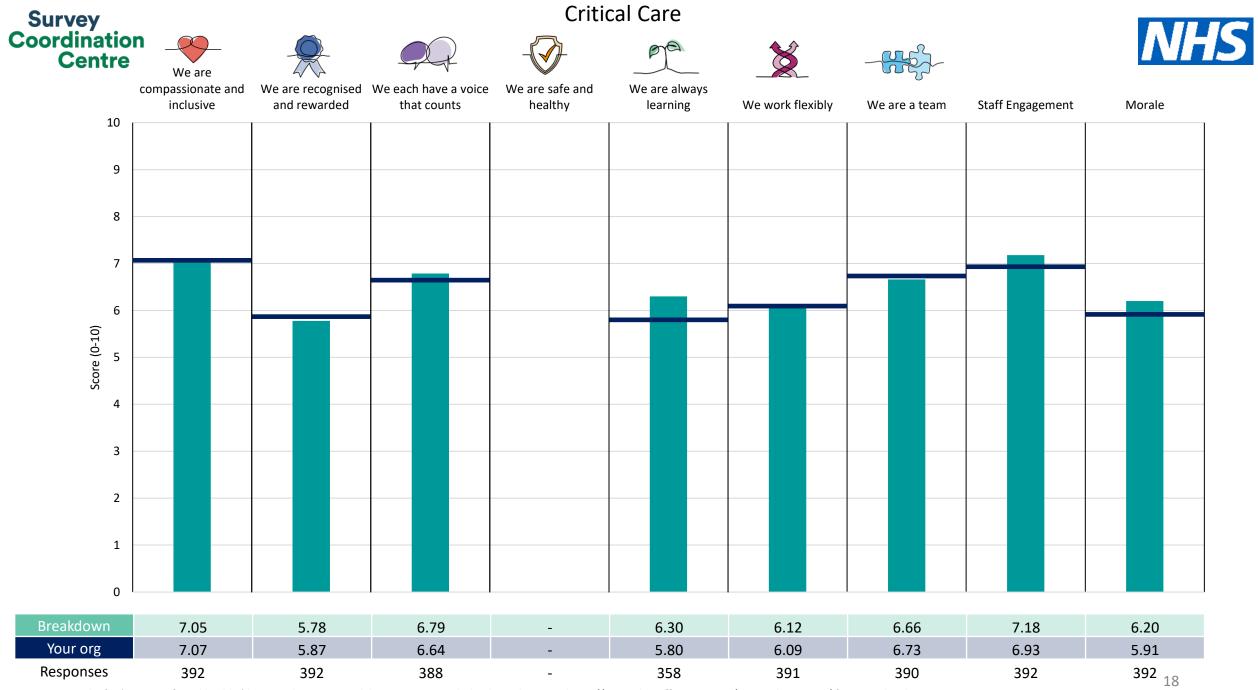

## Breakdowns 1

London North West University Healthcare NHS Trust 2023 NHS Staff Survey

Survey Coordination Centre